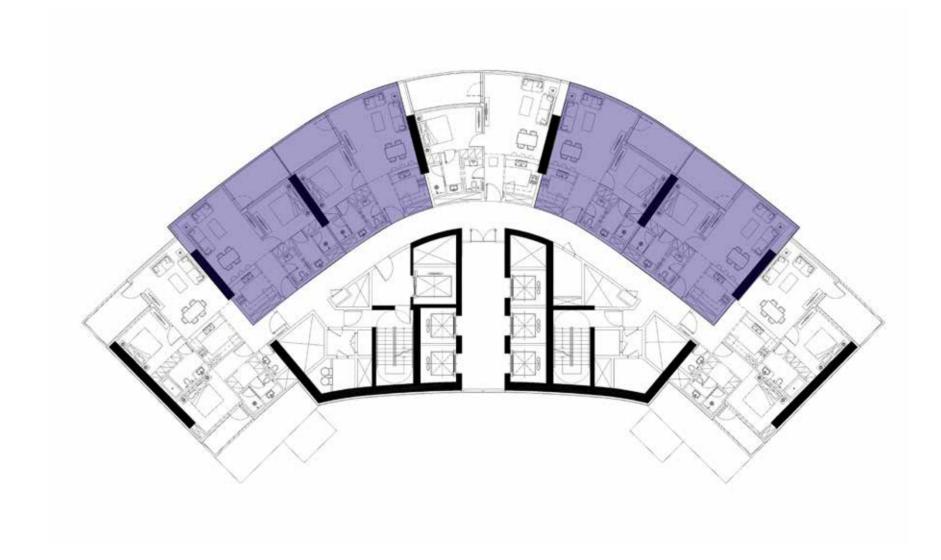

#### FLOAT IN ULTRA-LUXURY

Sleek white and gold features line the ceilings and walls, while the large windows let in lavish amounts of sunlight, letting you enjoy the stunning sea views.

FLOORS: 1, 2, 3, 4, 5, 6, 7, 8, 9, 10, 11, 12, 13, 14, 15, 16, 17

FLOORS: 18, 19, 20, 21, 22, 23

FLOORS: 1, 2, 3, 4, 5, 6, 7, 8, 9, 10, 11, 12, 13, 14, 15, 16, 17

FLOORS: 18, 19, 20, 21, 22, 23

FLOORS: 52 FLOORS: 18, 19, 20, 21, 22, 23

FLOORS: 25, 26, 27, 28, 29, 30, 31, 32,33, 34, 35, 36, 37, 38, 39, 40, 41, 42, 43,44, 45, 46, 47, 48, 49, 50