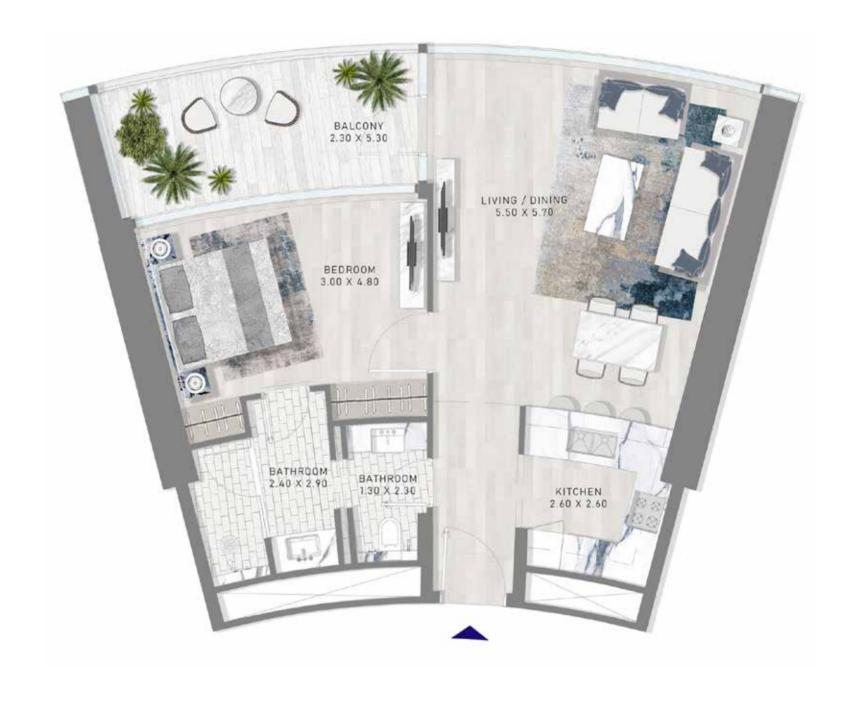

FLOORS: 18, 19, 20, 21, 22, 23

FLOORS: 1, 2, 3, 4, 5, 6, 7, 8, 9, 10, 11, 12, 13, 14, 15, 16, 17

FLOORS: 18, 19, 20, 21, 22, 23

FLOORS: 52 FLOORS: 18, 19, 20, 21, 22, 23

FLOORS: 25, 26, 27, 28, 29, 30, 31, 32,33, 34, 35, 36, 37, 38, 39, 40, 41, 42, 43,44, 45, 46, 47, 48, 49, 50

FLOORS: 25, 26, 27, 28, 29, 30, 31, 32,33, 34, 35, 36, 37, 38, 39, 40, 41, 42, 43,44, 45, 46, 47, 48, 49, 50

FLOORS: 52

FLOORS: 1, 2, 3, 4, 5, 6, 7, 8, 9, 10, 11, 12, 13, 14, 15, 16, 17