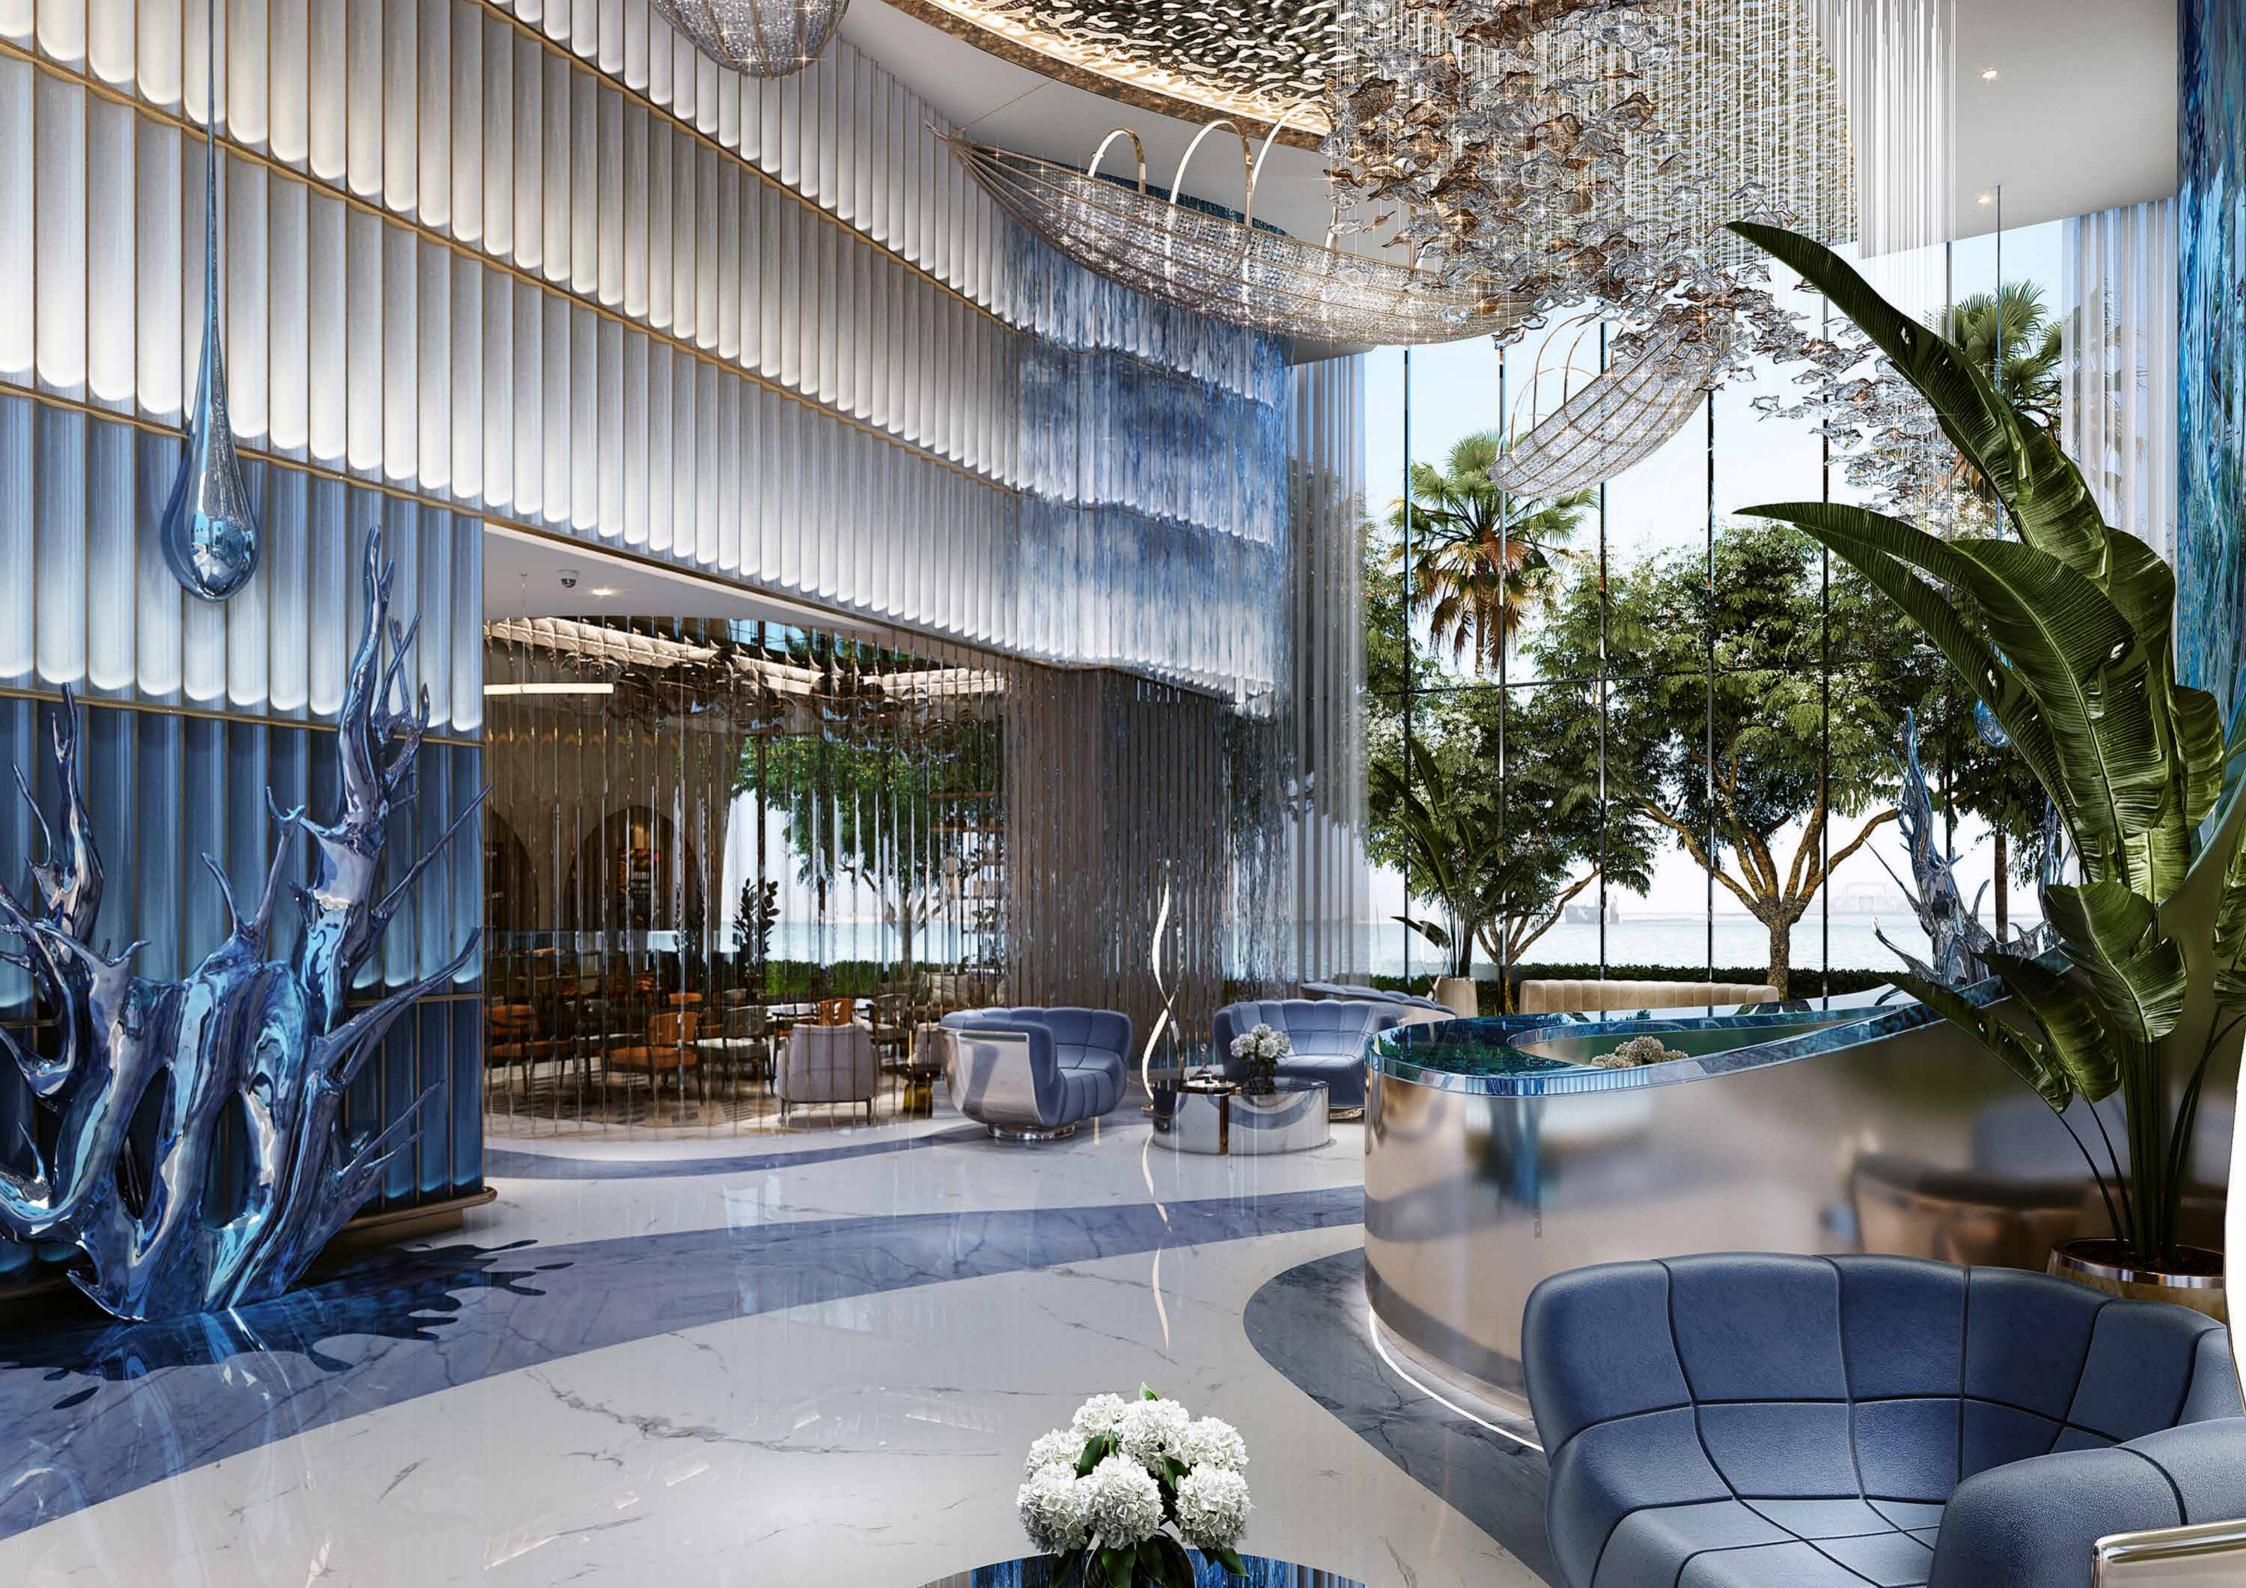

# THE VESSEL OF YOUR DREAMS

Harbour Lights is both an homage to the past's epic maritime voyages and a celebration of all the extravagance a seafront lifestyle has to offer. With its gorgeous exteriors, this spectacular tower is a luxurious pleasure vessel for your own special and unique journey.

## MARITIME LUXURY PERSONIFIED

The interiors and the amenities, from the spacious cabin-like rooms to the enormous sea-facing swimming pools, draw inspiration from luxury cruise ships.

## INSPIRED BY SPLENDOUR

Harbour Lights boasts designs based on the prowess of high-end luxury and fashion brand de GRISOGONO. Its signature style brings an exclusivity and elegance to the property's common areas, with captivating and flowing elements seamlessly transporting you through the property.