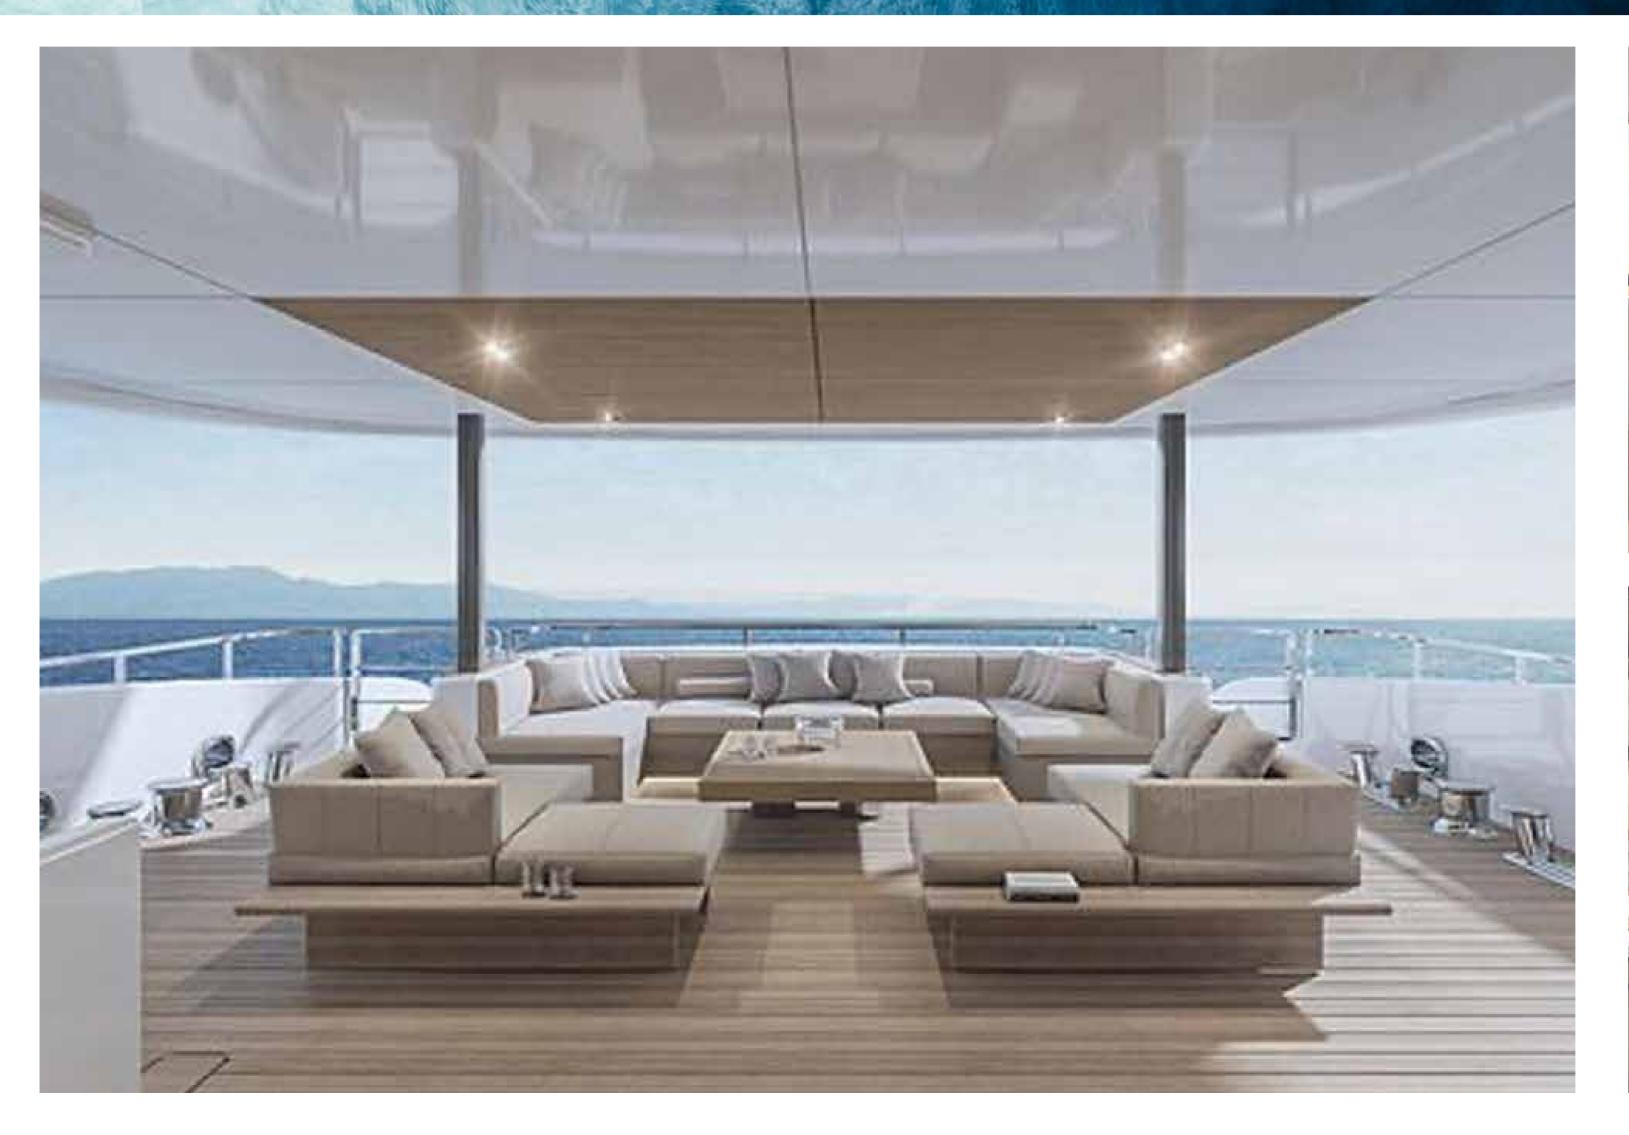

# THE VESSEL OF YOUR DREAMS

Harbour Lights is both an homage to the past's epic maritime voyages and a celebration of all the extravagance a seafront lifestyle has to offer. With its gorgeous exteriors, this spectacular tower is a luxurious pleasure vessel for your own special and unique journey.

## INSPIRED BY SPLENDOUR

Harbour Lights boasts designs based on the prowess of high-end luxury and fashion brand de GRISOGONO. Its signature style brings an exclusivity and elegance to the property's common areas, with captivating and flowing elements seamlessly transporting you through the property.