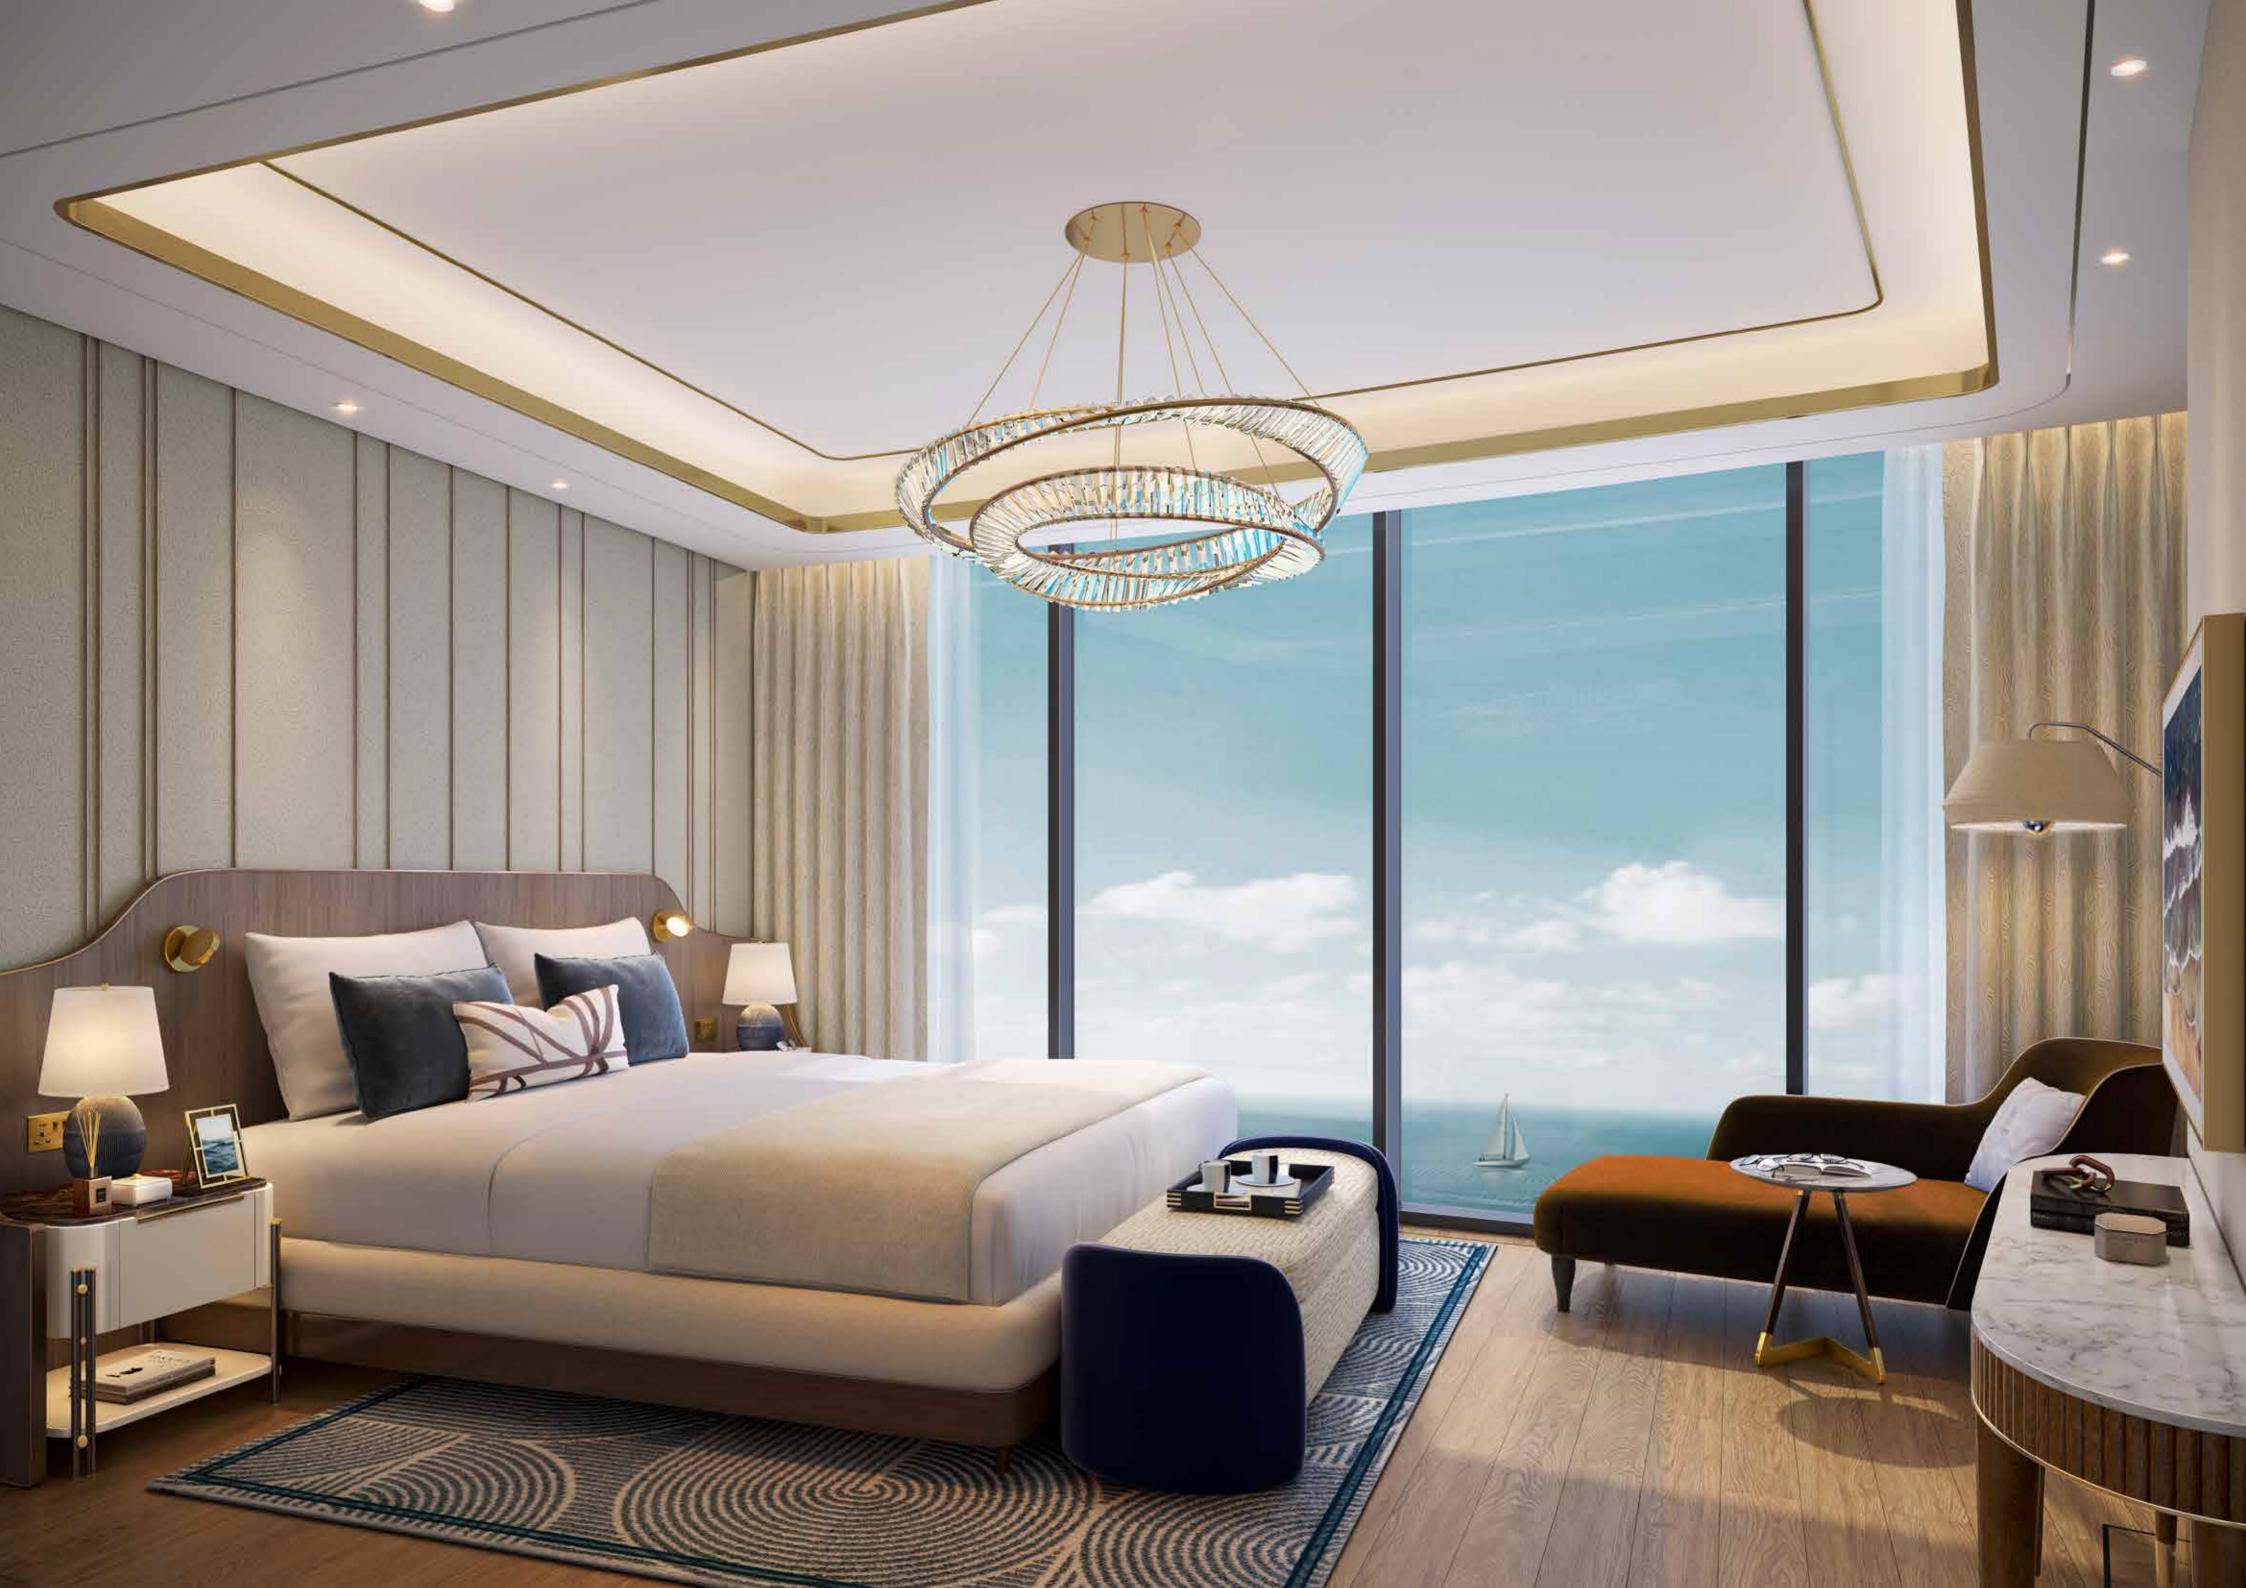

## INSPIRED BY SPLENDOUR

Harbour Lights boasts designs based on the prowess of high-end luxury and fashion brand de GRISOGONO. Its signature style brings an exclusivity and elegance to the property's common areas, with captivating and flowing elements seamlessly transporting you through the property.

#### FLOAT IN ULTRA-LUXURY

Sleek white and gold features line the ceilings and walls, while the large windows let in lavish amounts of sunlight, letting you enjoy the stunning sea views.

FLOORS: 1, 2, 3, 4, 5, 6, 7, 8, 9, 10, 11, 12, 13, 14, 15, 16, 17