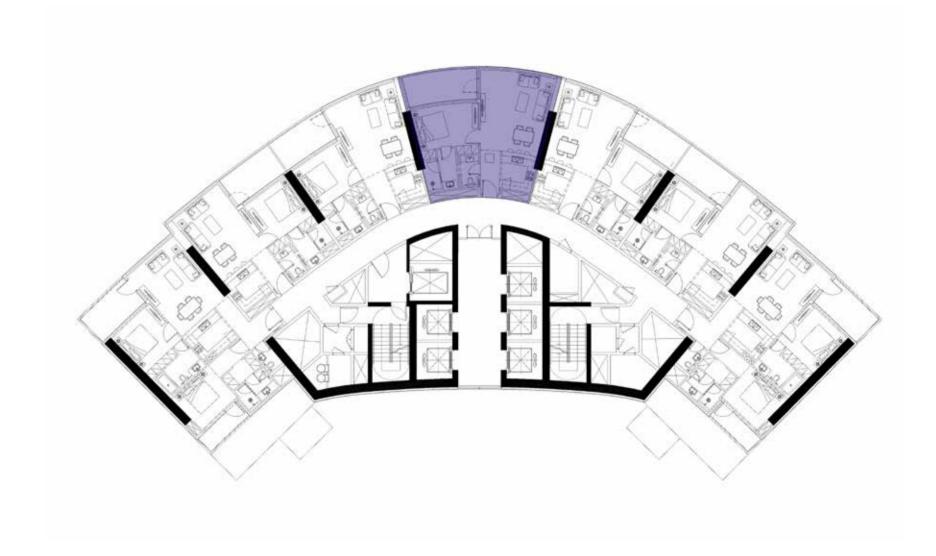

FLOORS: 25, 26, 27, 28, 29, 30, 31, 32,33, 34, 35, 36, 37, 38, 39, 40, 41, 42, 43,44, 45, 46, 47, 48, 49, 50

FLOORS: 52

FLOORS: 1, 2, 3, 4, 5, 6, 7, 8, 9, 10, 11, 12, 13, 14, 15, 16, 17