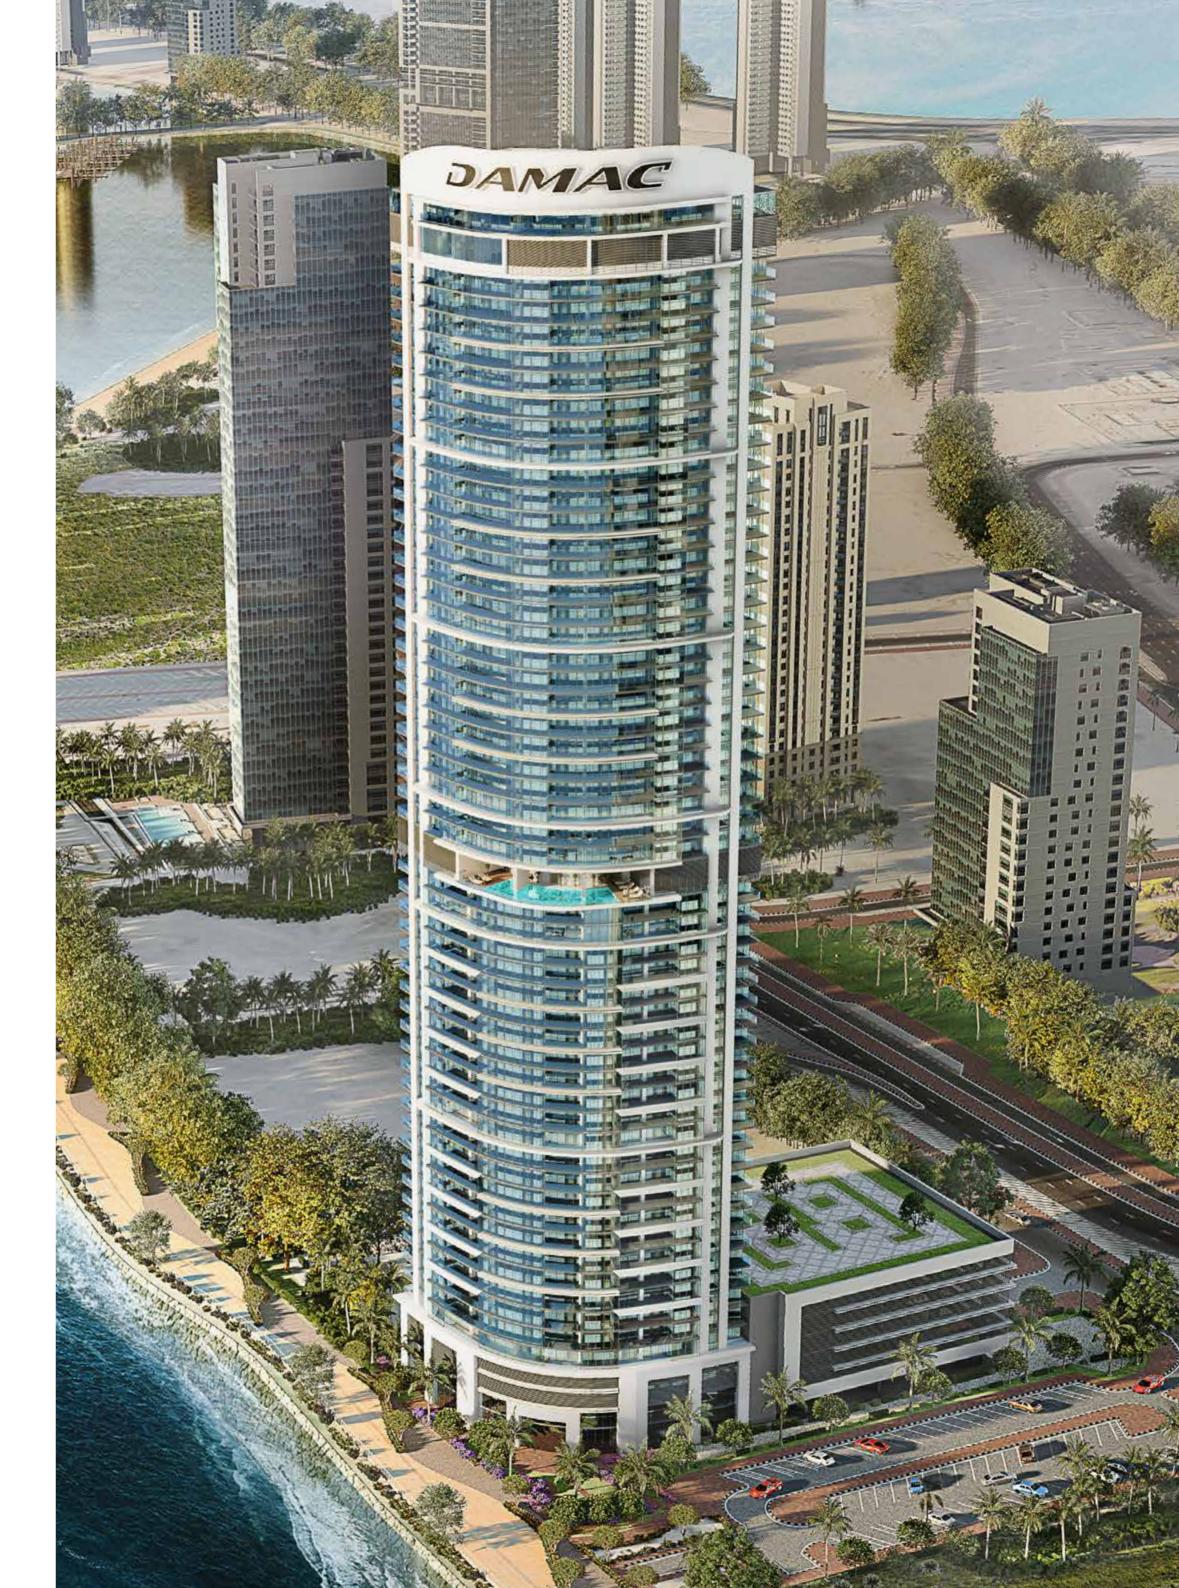

# THE VESSEL OF YOUR DREAMS

Harbour Lights is both an homage to the past's epic maritime voyages and a celebration of all the extravagance a seafront lifestyle has to offer. With its gorgeous exteriors, this spectacular tower is a luxurious pleasure vessel for your own special and unique journey.

## MARITIME LUXURY PERSONIFIED

The interiors and the amenities, from the spacious cabin-like rooms to the enormous sea-facing swimming pools, draw inspiration from luxury cruise ships.