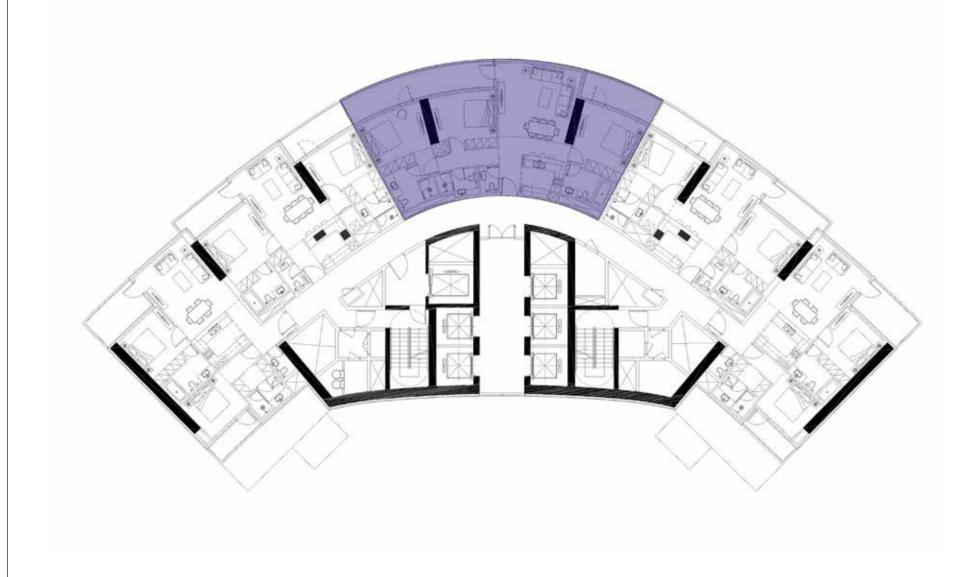

### 3-BEDROOM TYPE 2

FLOORS: 25, 26, 27, 28, 29, 30, 31, 32,33, 34, 35, 36, 37, 38, 39, 40, 41, 42, 43,44, 45, 46, 47, 48, 49, 50