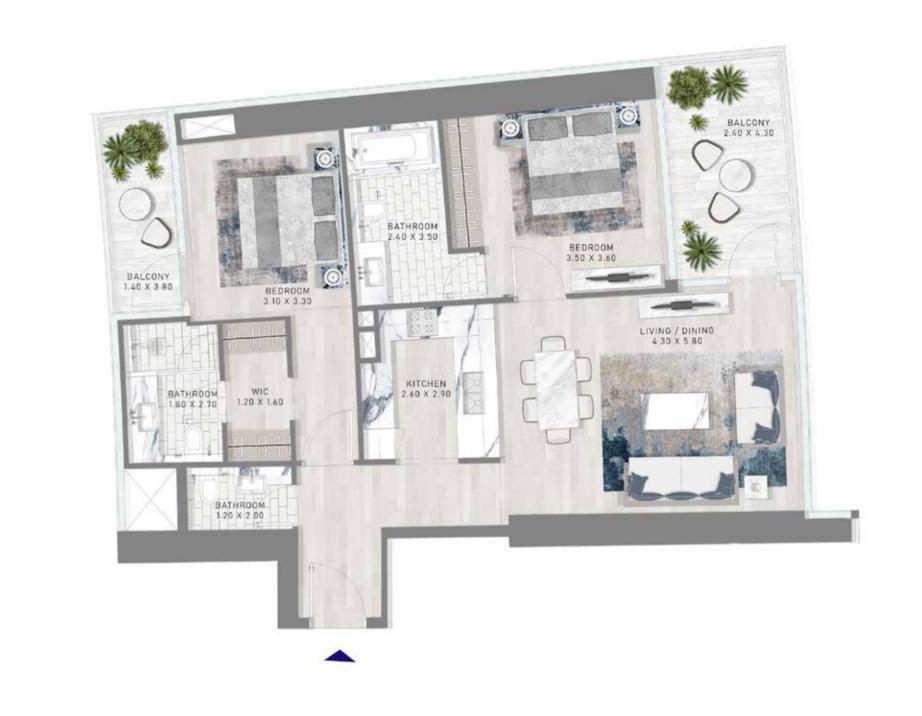

### 3-BEDROOM TYPE 2

FLOORS: 25, 26, 27, 28, 29, 30, 31, 32,33, 34, 35, 36, 37, 38, 39, 40, 41, 42, 43,44, 45, 46, 47, 48, 49, 50