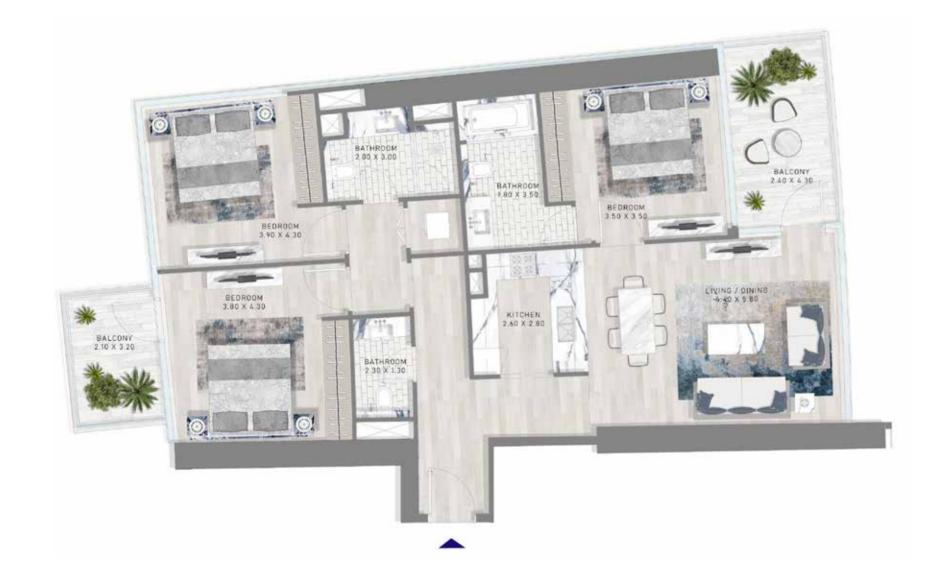

### 3-BEDROOM TYPE 2

FLOORS: 25, 26, 27, 28, 29, 30, 31, 32,33, 34, 35, 36, 37, 38, 39, 40, 41, 42, 43,44, 45, 46, 47, 48, 49, 50