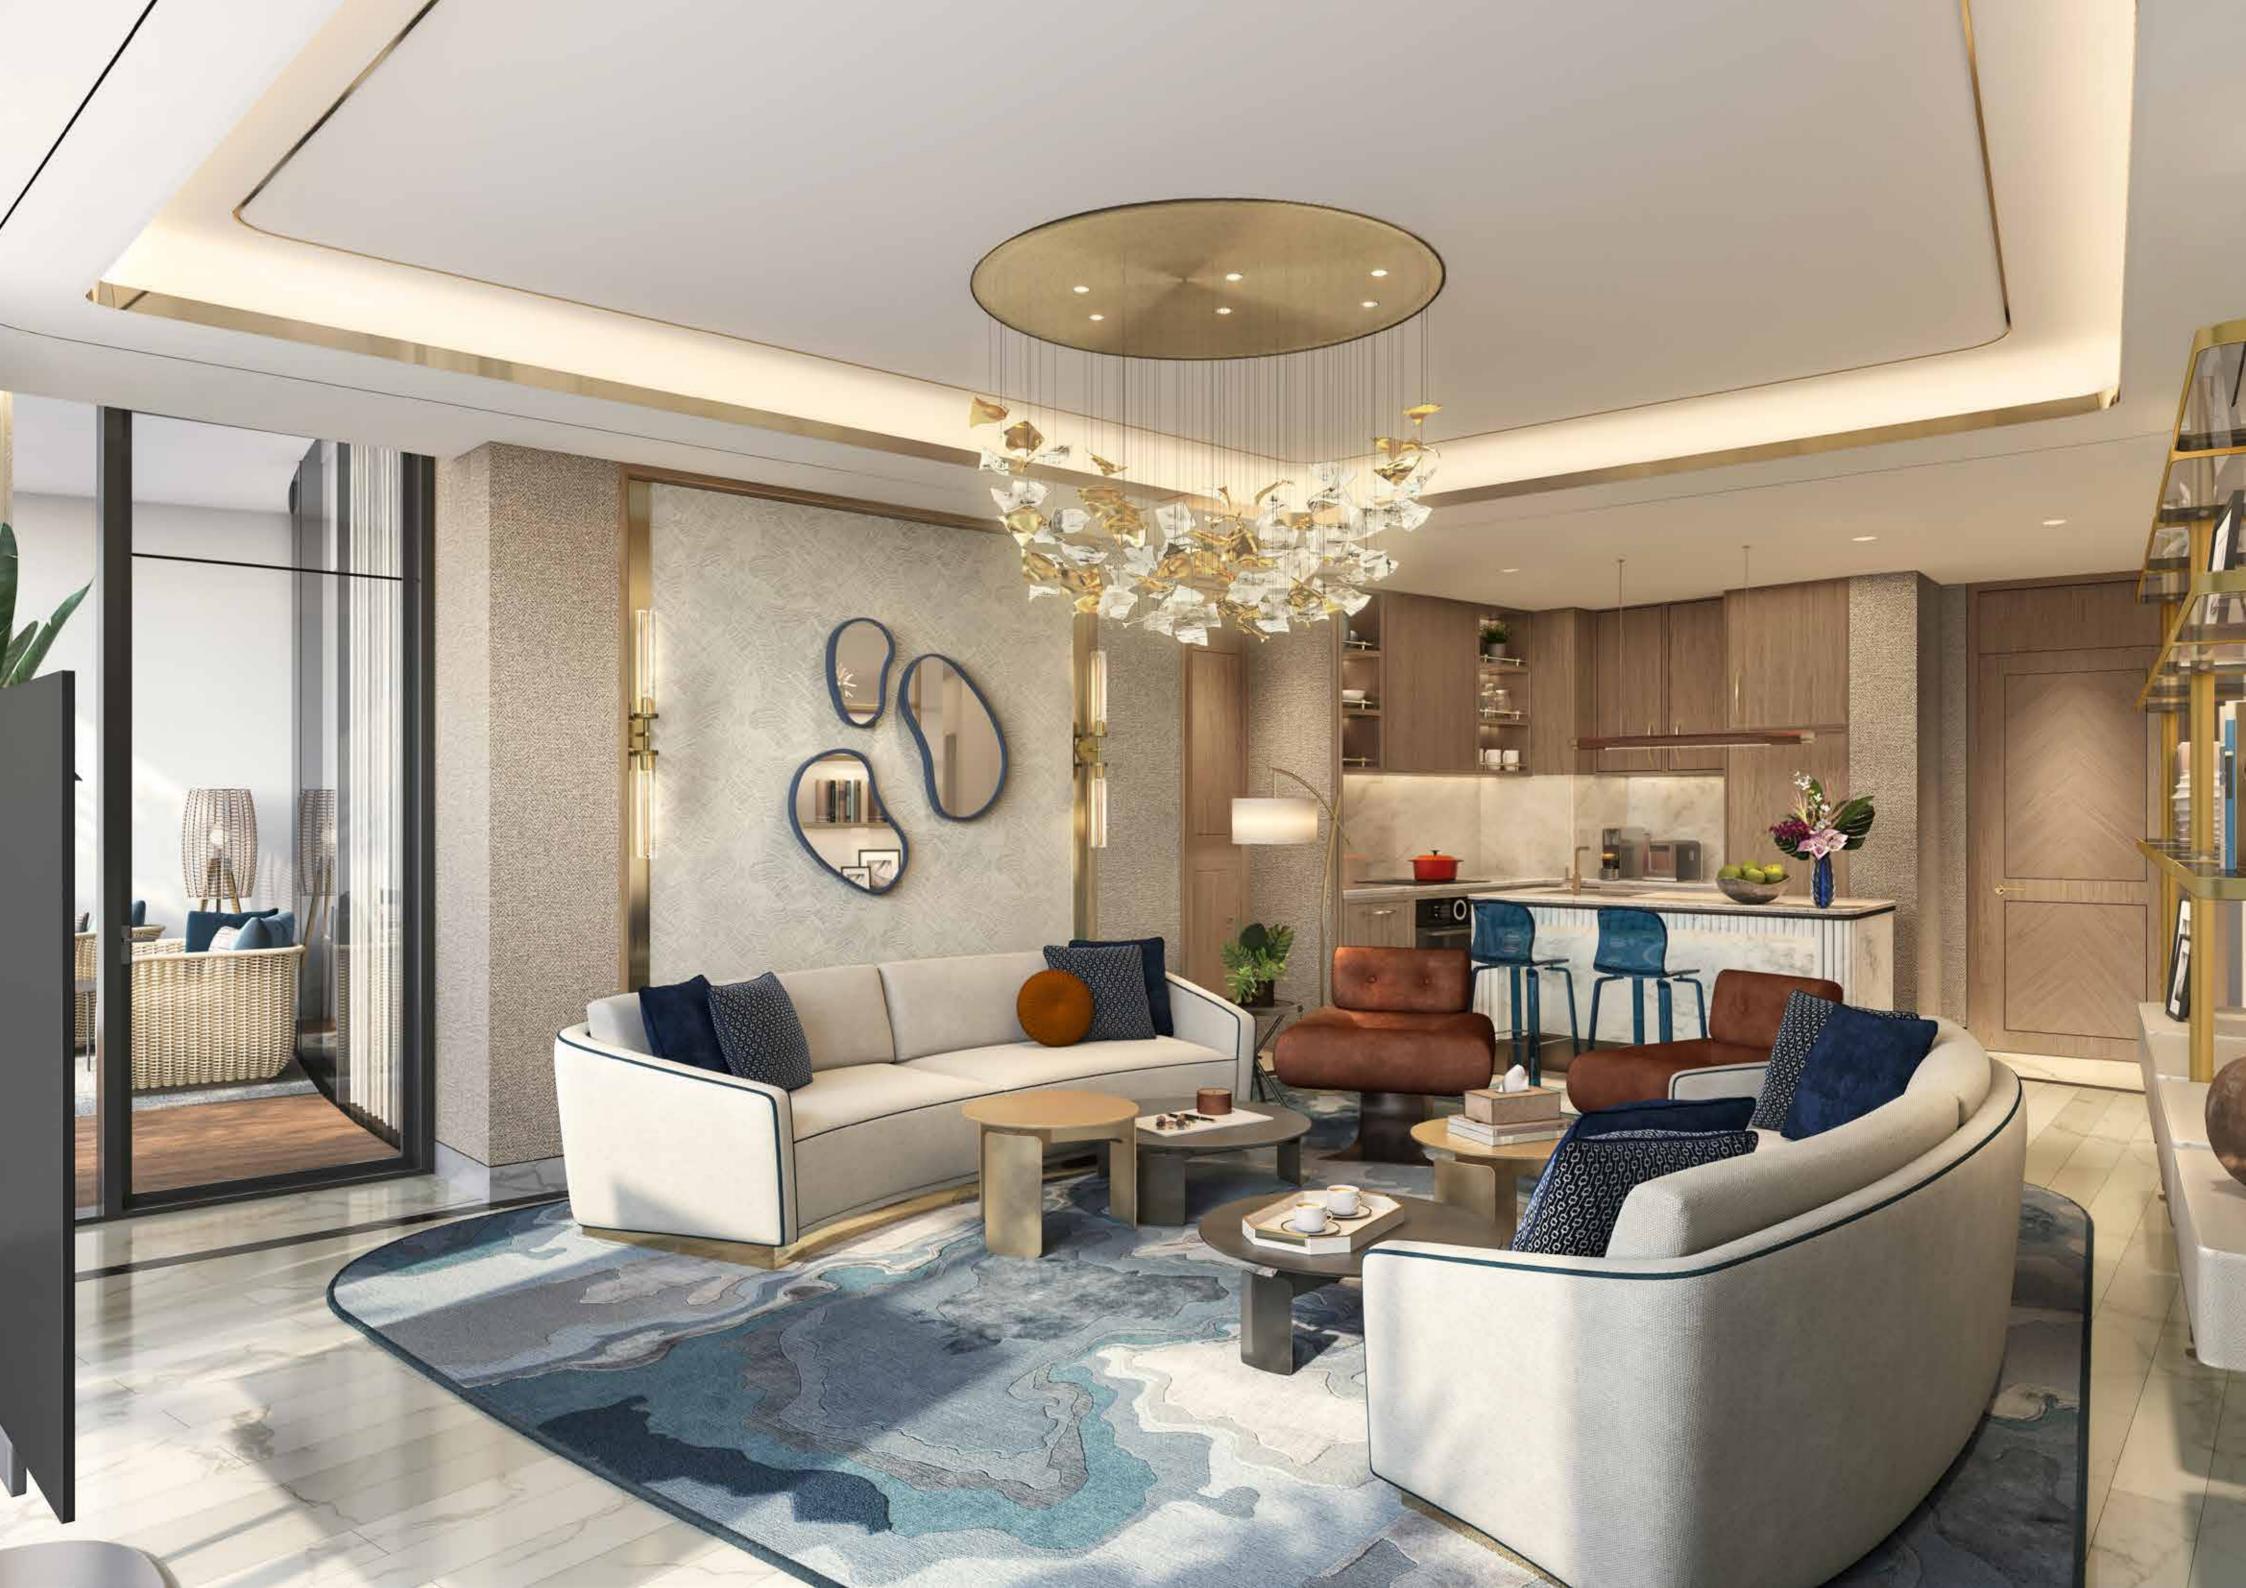

## MARITIME LUXURY PERSONIFIED

The interiors and the amenities, from the spacious cabin-like rooms to the enormous sea-facing swimming pools, draw inspiration from luxury cruise ships.

## INSPIRED BY SPLENDOUR

Harbour Lights boasts designs based on the prowess of high-end luxury and fashion brand de GRISOGONO. Its signature style brings an exclusivity and elegance to the property's common areas, with captivating and flowing elements seamlessly transporting you through the property.