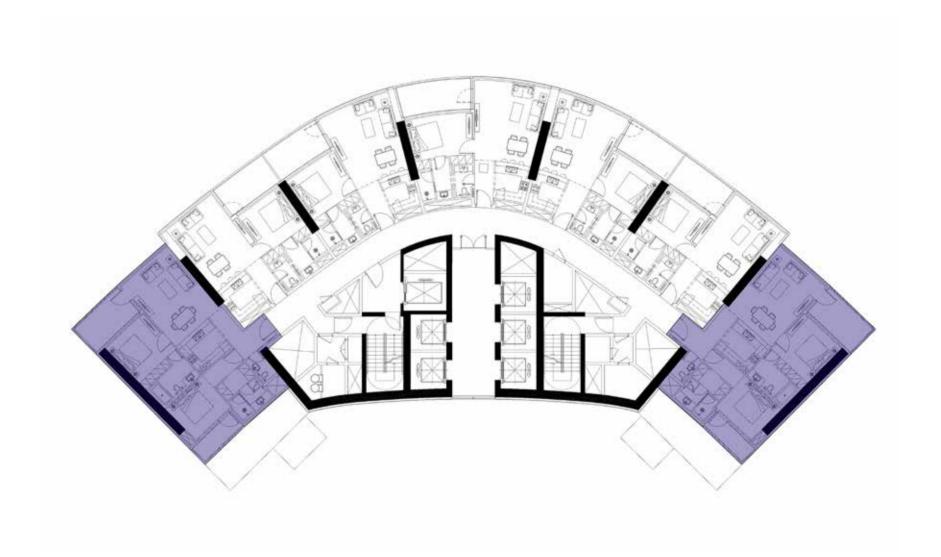

### 3-BEDROOM TYPE 2

FLOORS: 25, 26, 27, 28, 29, 30, 31, 32,33, 34, 35, 36, 37, 38, 39, 40, 41, 42, 43,44, 45, 46, 47, 48, 49, 50