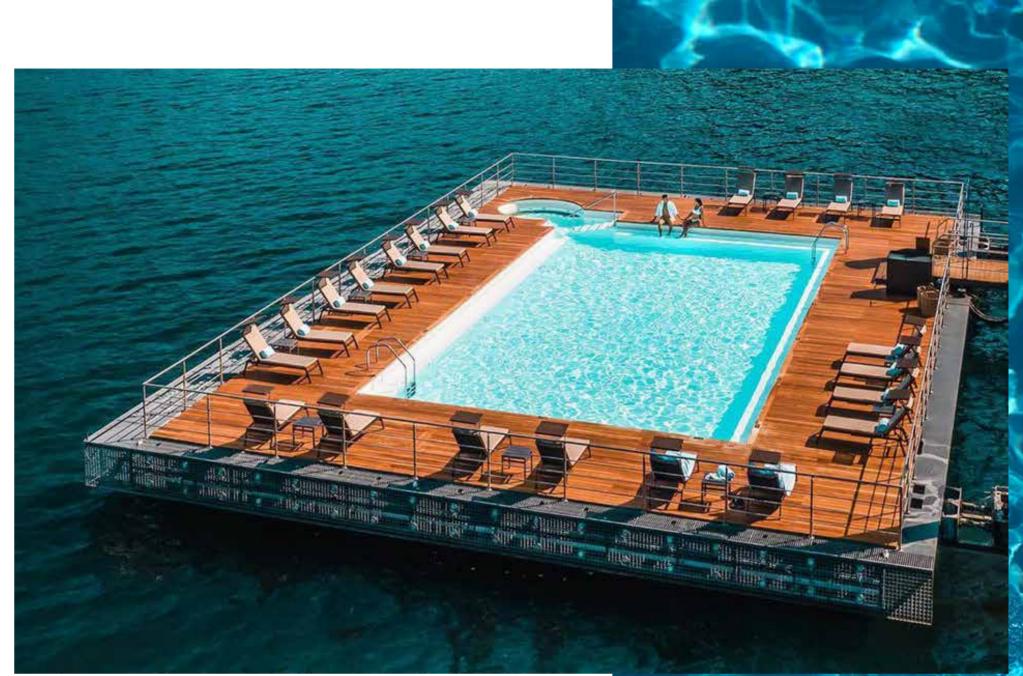

## A UNIQUE FLOATING POOL IN THE SEA

Nestled away in the vast expanse of the deep blue, take the plunge into Harbor Lights' floating pool.
Whether it's swimming lengths or perfecting your tan, you can now do so surrounded by the abundance of nature's most magnificent wonder.