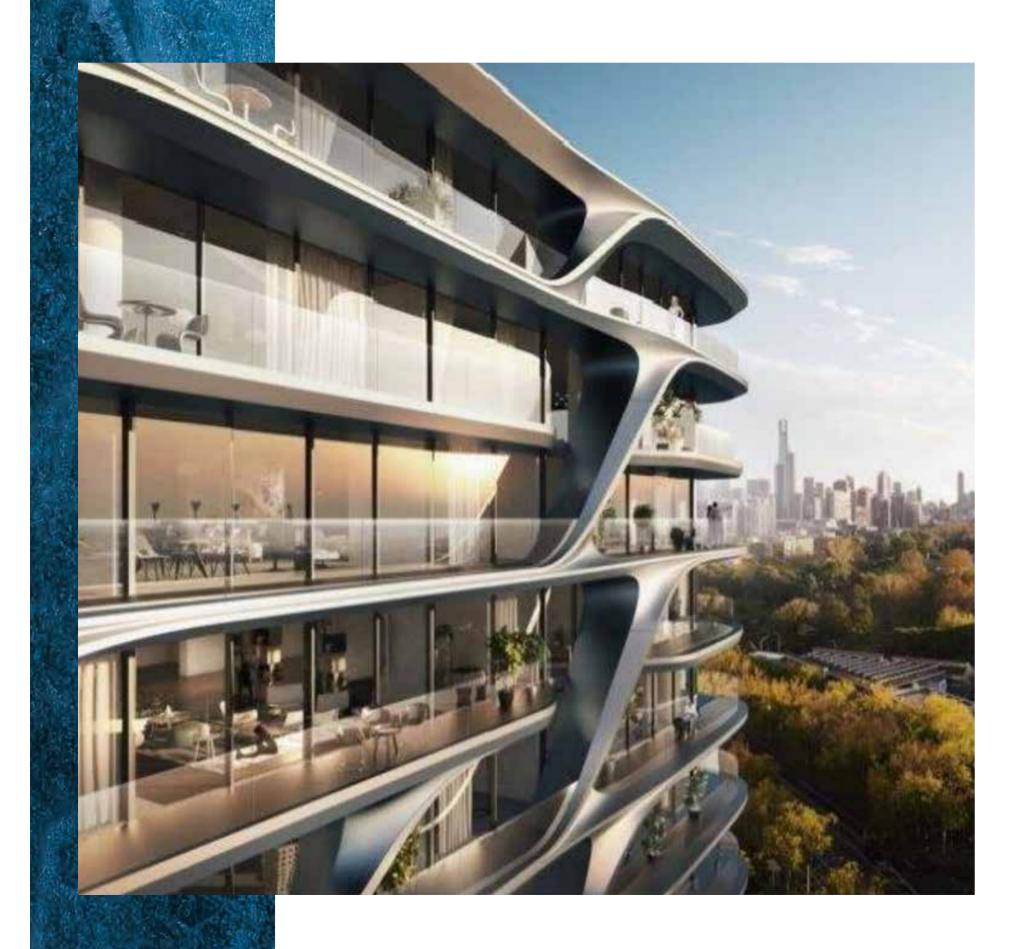

## INSPIRED BY SPLENDOUR

Harbour Lights boasts designs based on the prowess of high-end luxury and fashion brand de GRISOGONO. Its signature style brings an exclusivity and elegance to the property's common areas, with captivating and flowing elements seamlessly transporting you through the property.

#### FLOAT IN ULTRA-LUXURY

Sleek white and gold features line the ceilings and walls, while the large windows let in lavish amounts of sunlight, letting you enjoy the stunning sea views.

FLOORS: 1, 2, 3, 4, 5, 6, 7, 8, 9, 10, 11, 12, 13, 14, 15, 16, 17