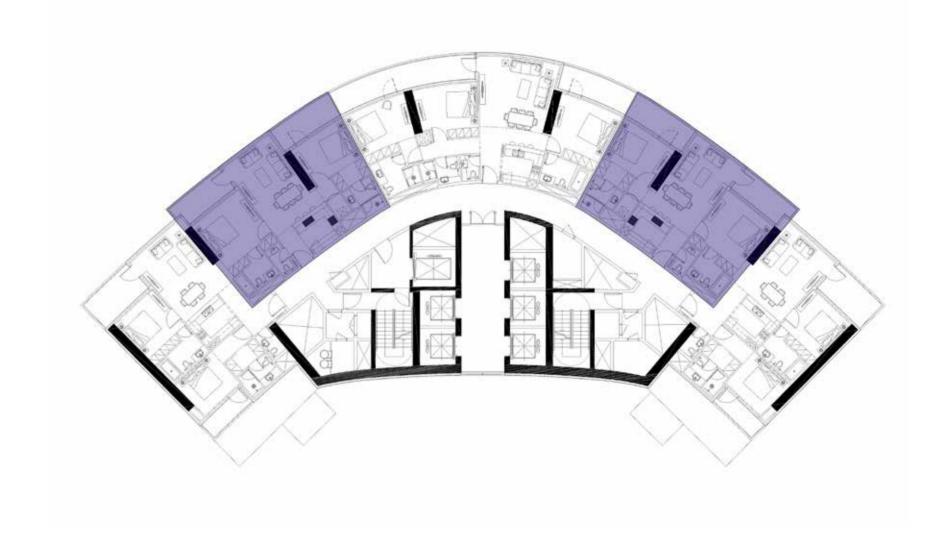

FLOORS: 18, 19, 20, 21, 22, 23

FLOORS: 1, 2, 3, 4, 5, 6, 7, 8, 9, 10, 11, 12, 13, 14, 15, 16, 17

FLOORS: 18, 19, 20, 21, 22, 23

FLOORS: 52 FLOORS: 18, 19, 20, 21, 22, 23

FLOORS: 25, 26, 27, 28, 29, 30, 31, 32,33, 34, 35, 36, 37, 38, 39, 40, 41, 42, 43,44, 45, 46, 47, 48, 49, 50

FLOORS: 25, 26, 27, 28, 29, 30, 31, 32,33, 34, 35, 36, 37, 38, 39, 40, 41, 42, 43,44, 45, 46, 47, 48, 49, 50

FLOORS: 52

FLOORS: 1, 2, 3, 4, 5, 6, 7, 8, 9, 10, 11, 12, 13, 14, 15, 16, 17