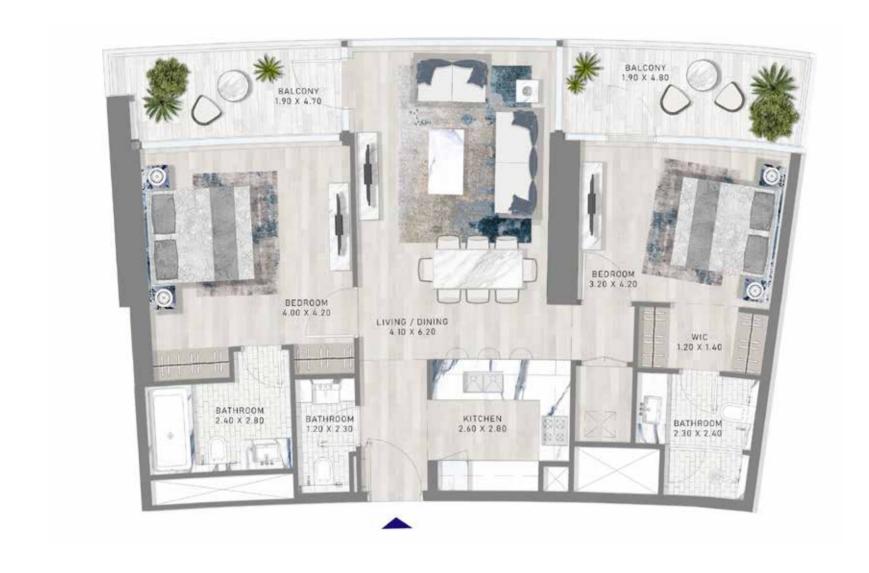

#### FLOAT IN ULTRA-LUXURY

Sleek white and gold features line the ceilings and walls, while the large windows let in lavish amounts of sunlight, letting you enjoy the stunning sea views.

FLOORS: 1, 2, 3, 4, 5, 6, 7, 8, 9, 10, 11, 12, 13, 14, 15, 16, 17