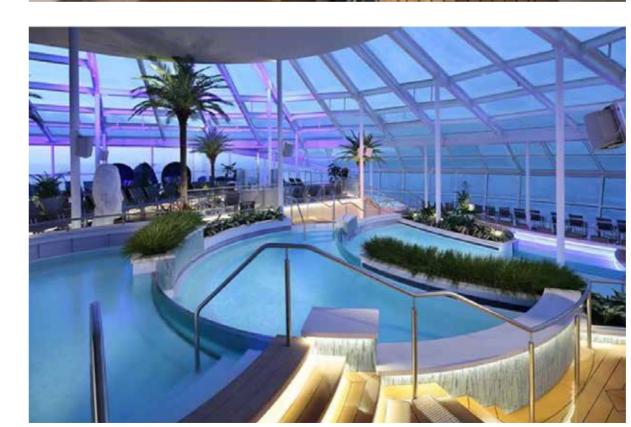

## A UNIQUE FLOATING POOL IN THE SEA

Nestled away in the vast expanse of the deep blue, take the plunge into Harbor Lights' floating pool.
Whether it's swimming lengths or perfecting your tan, you can now do so surrounded by the abundance of nature's most magnificent wonder.

## MARITIME LUXURY PERSONIFIED

The interiors and the amenities, from the spacious cabin-like rooms to the enormous sea-facing swimming pools, draw inspiration from luxury cruise ships.