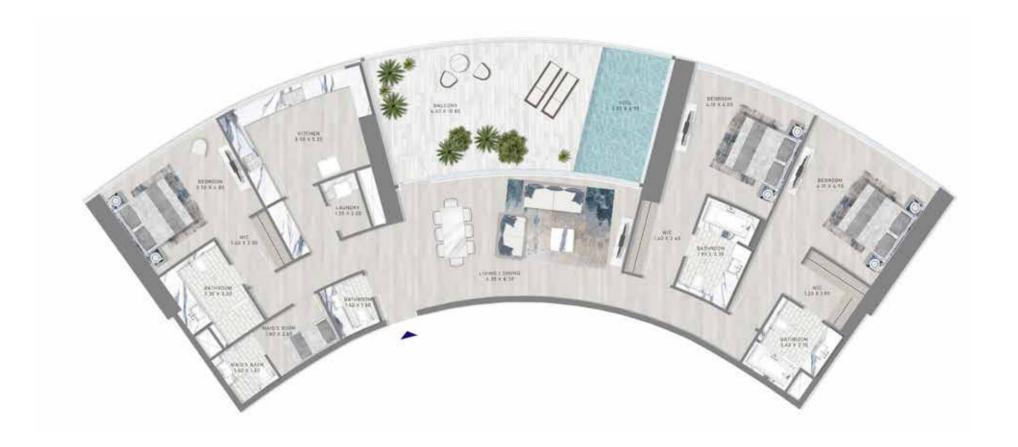

FLOORS: 25, 26, 27, 28, 29, 30, 31, 32,33, 34, 35, 36, 37, 38, 39, 40, 41, 42, 43,44, 45, 46, 47, 48, 49, 50

FLOORS: 52

FLOORS: 1, 2, 3, 4, 5, 6, 7, 8, 9, 10, 11, 12, 13, 14, 15, 16, 17