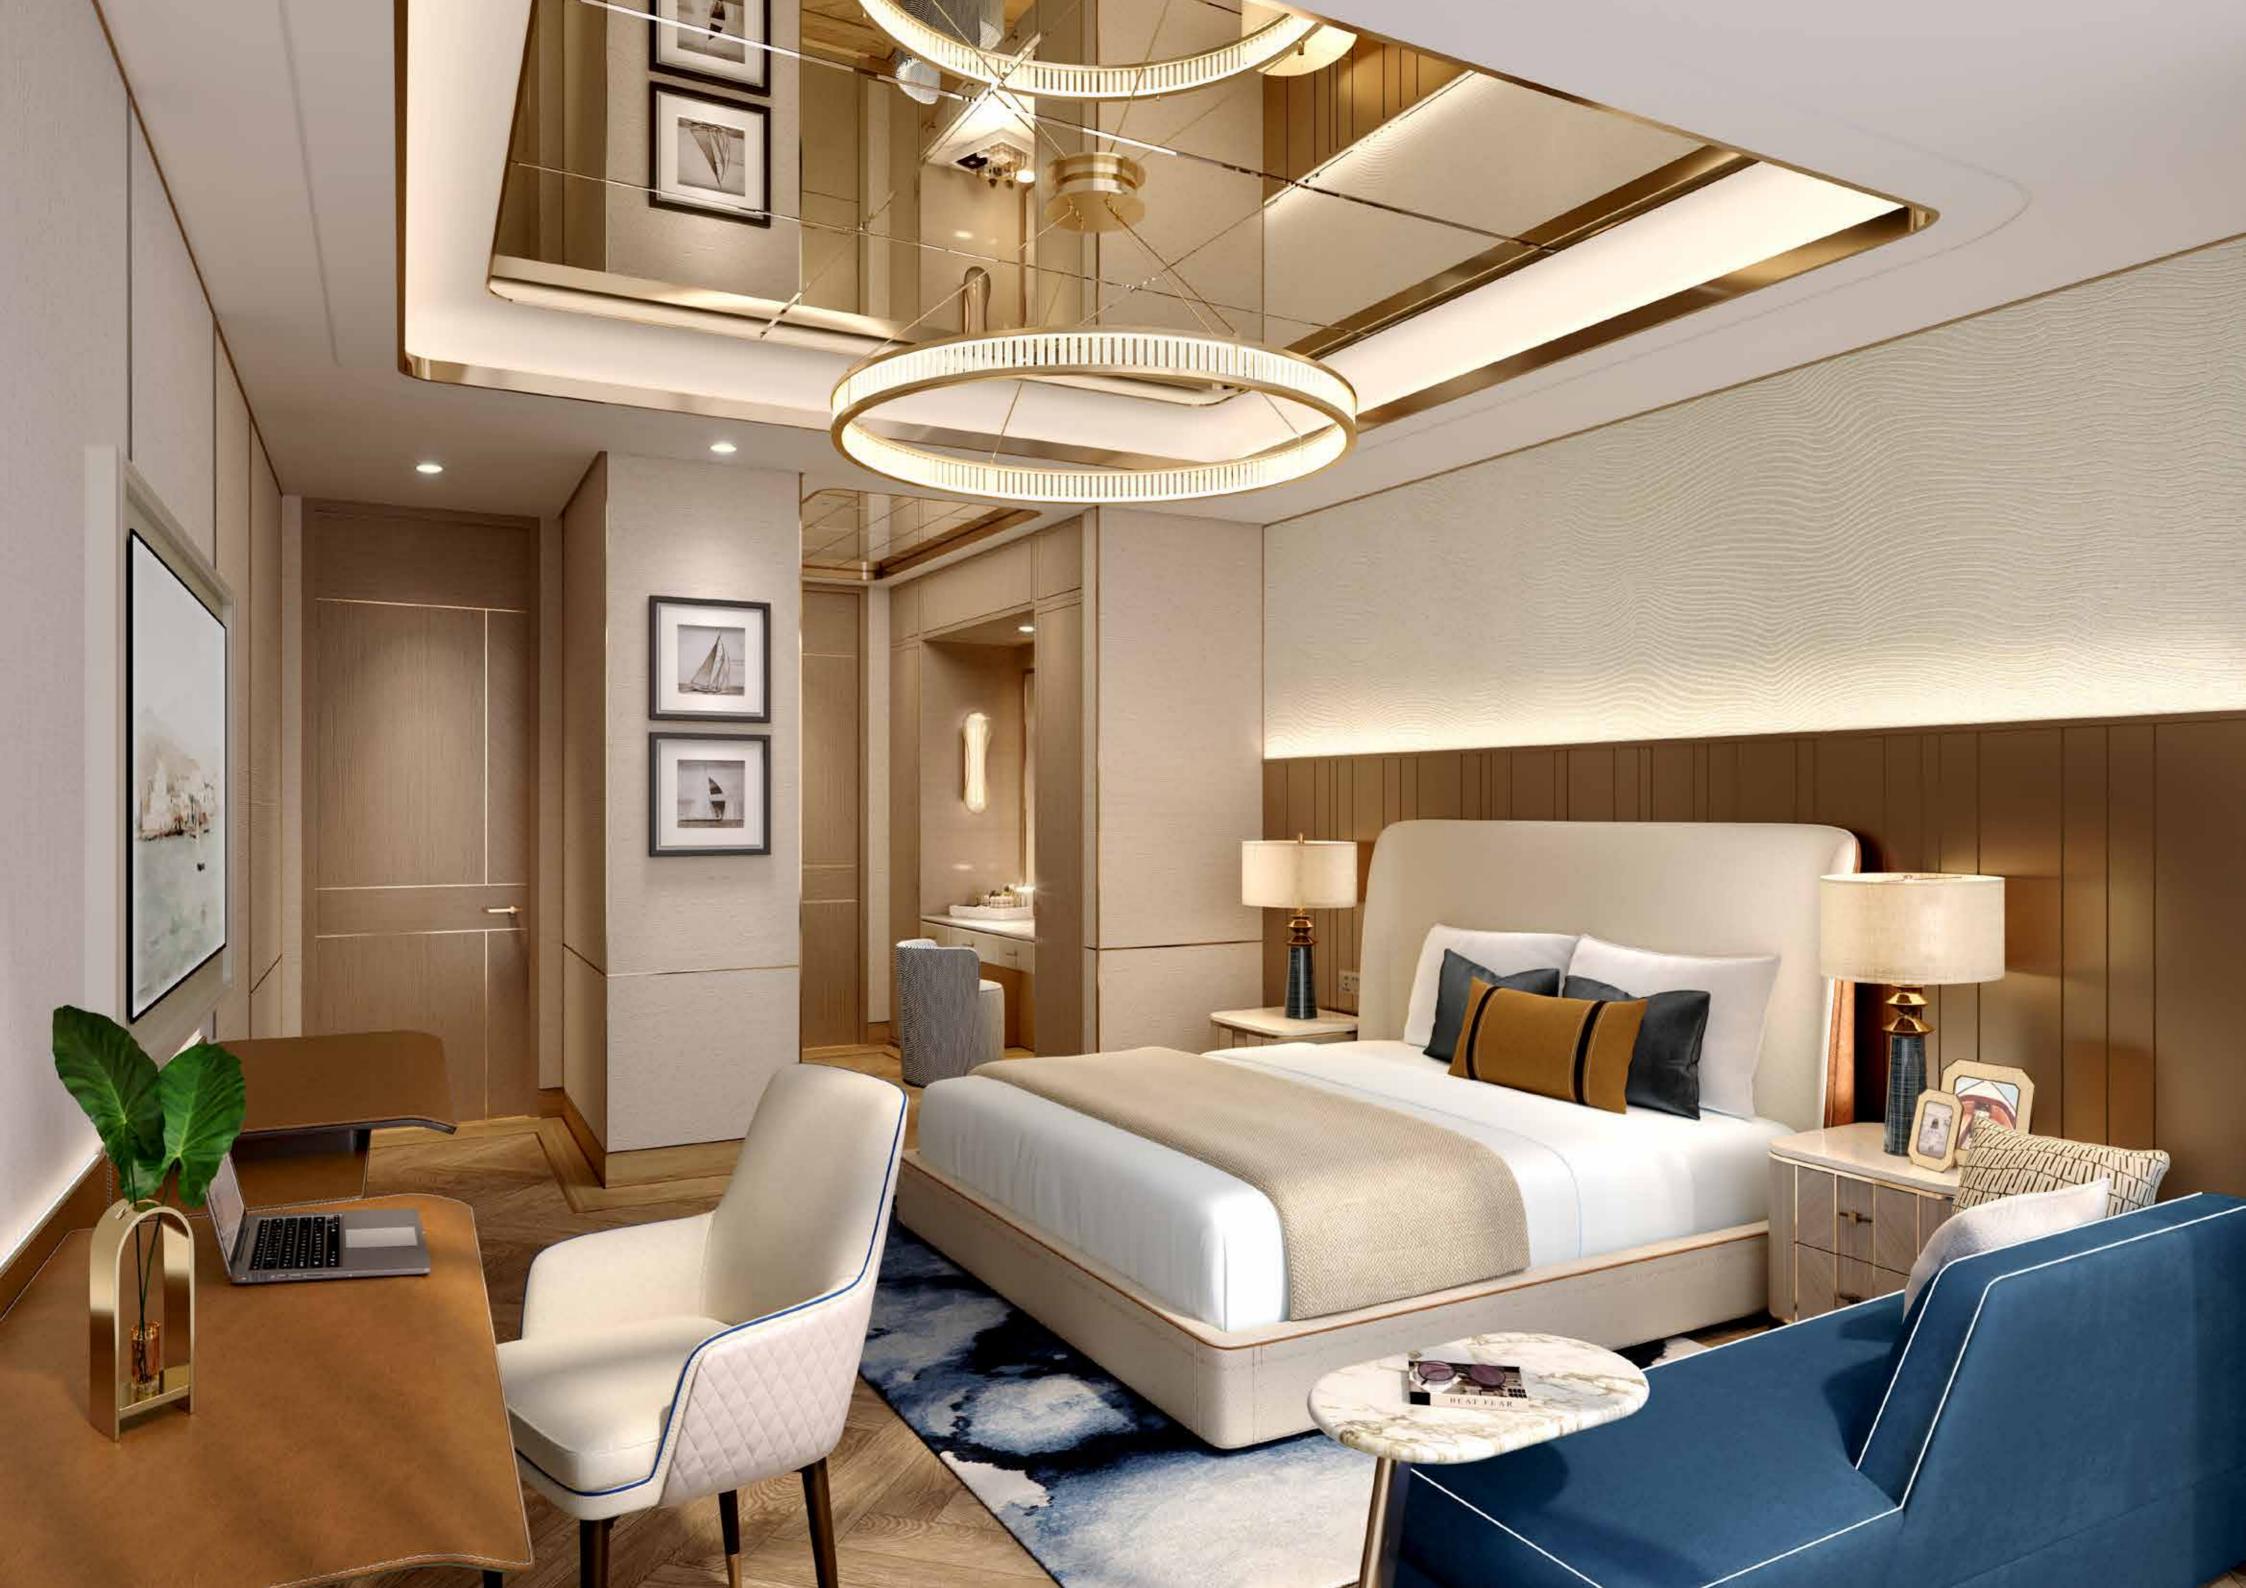

## MARITIME LUXURY PERSONIFIED

The interiors and the amenities, from the spacious cabin-like rooms to the enormous sea-facing swimming pools, draw inspiration from luxury cruise ships.

### 3-BEDROOM TYPE 2

FLOORS: 25, 26, 27, 28, 29, 30, 31, 32,33, 34, 35, 36, 37, 38, 39, 40, 41, 42, 43,44, 45, 46, 47, 48, 49, 50