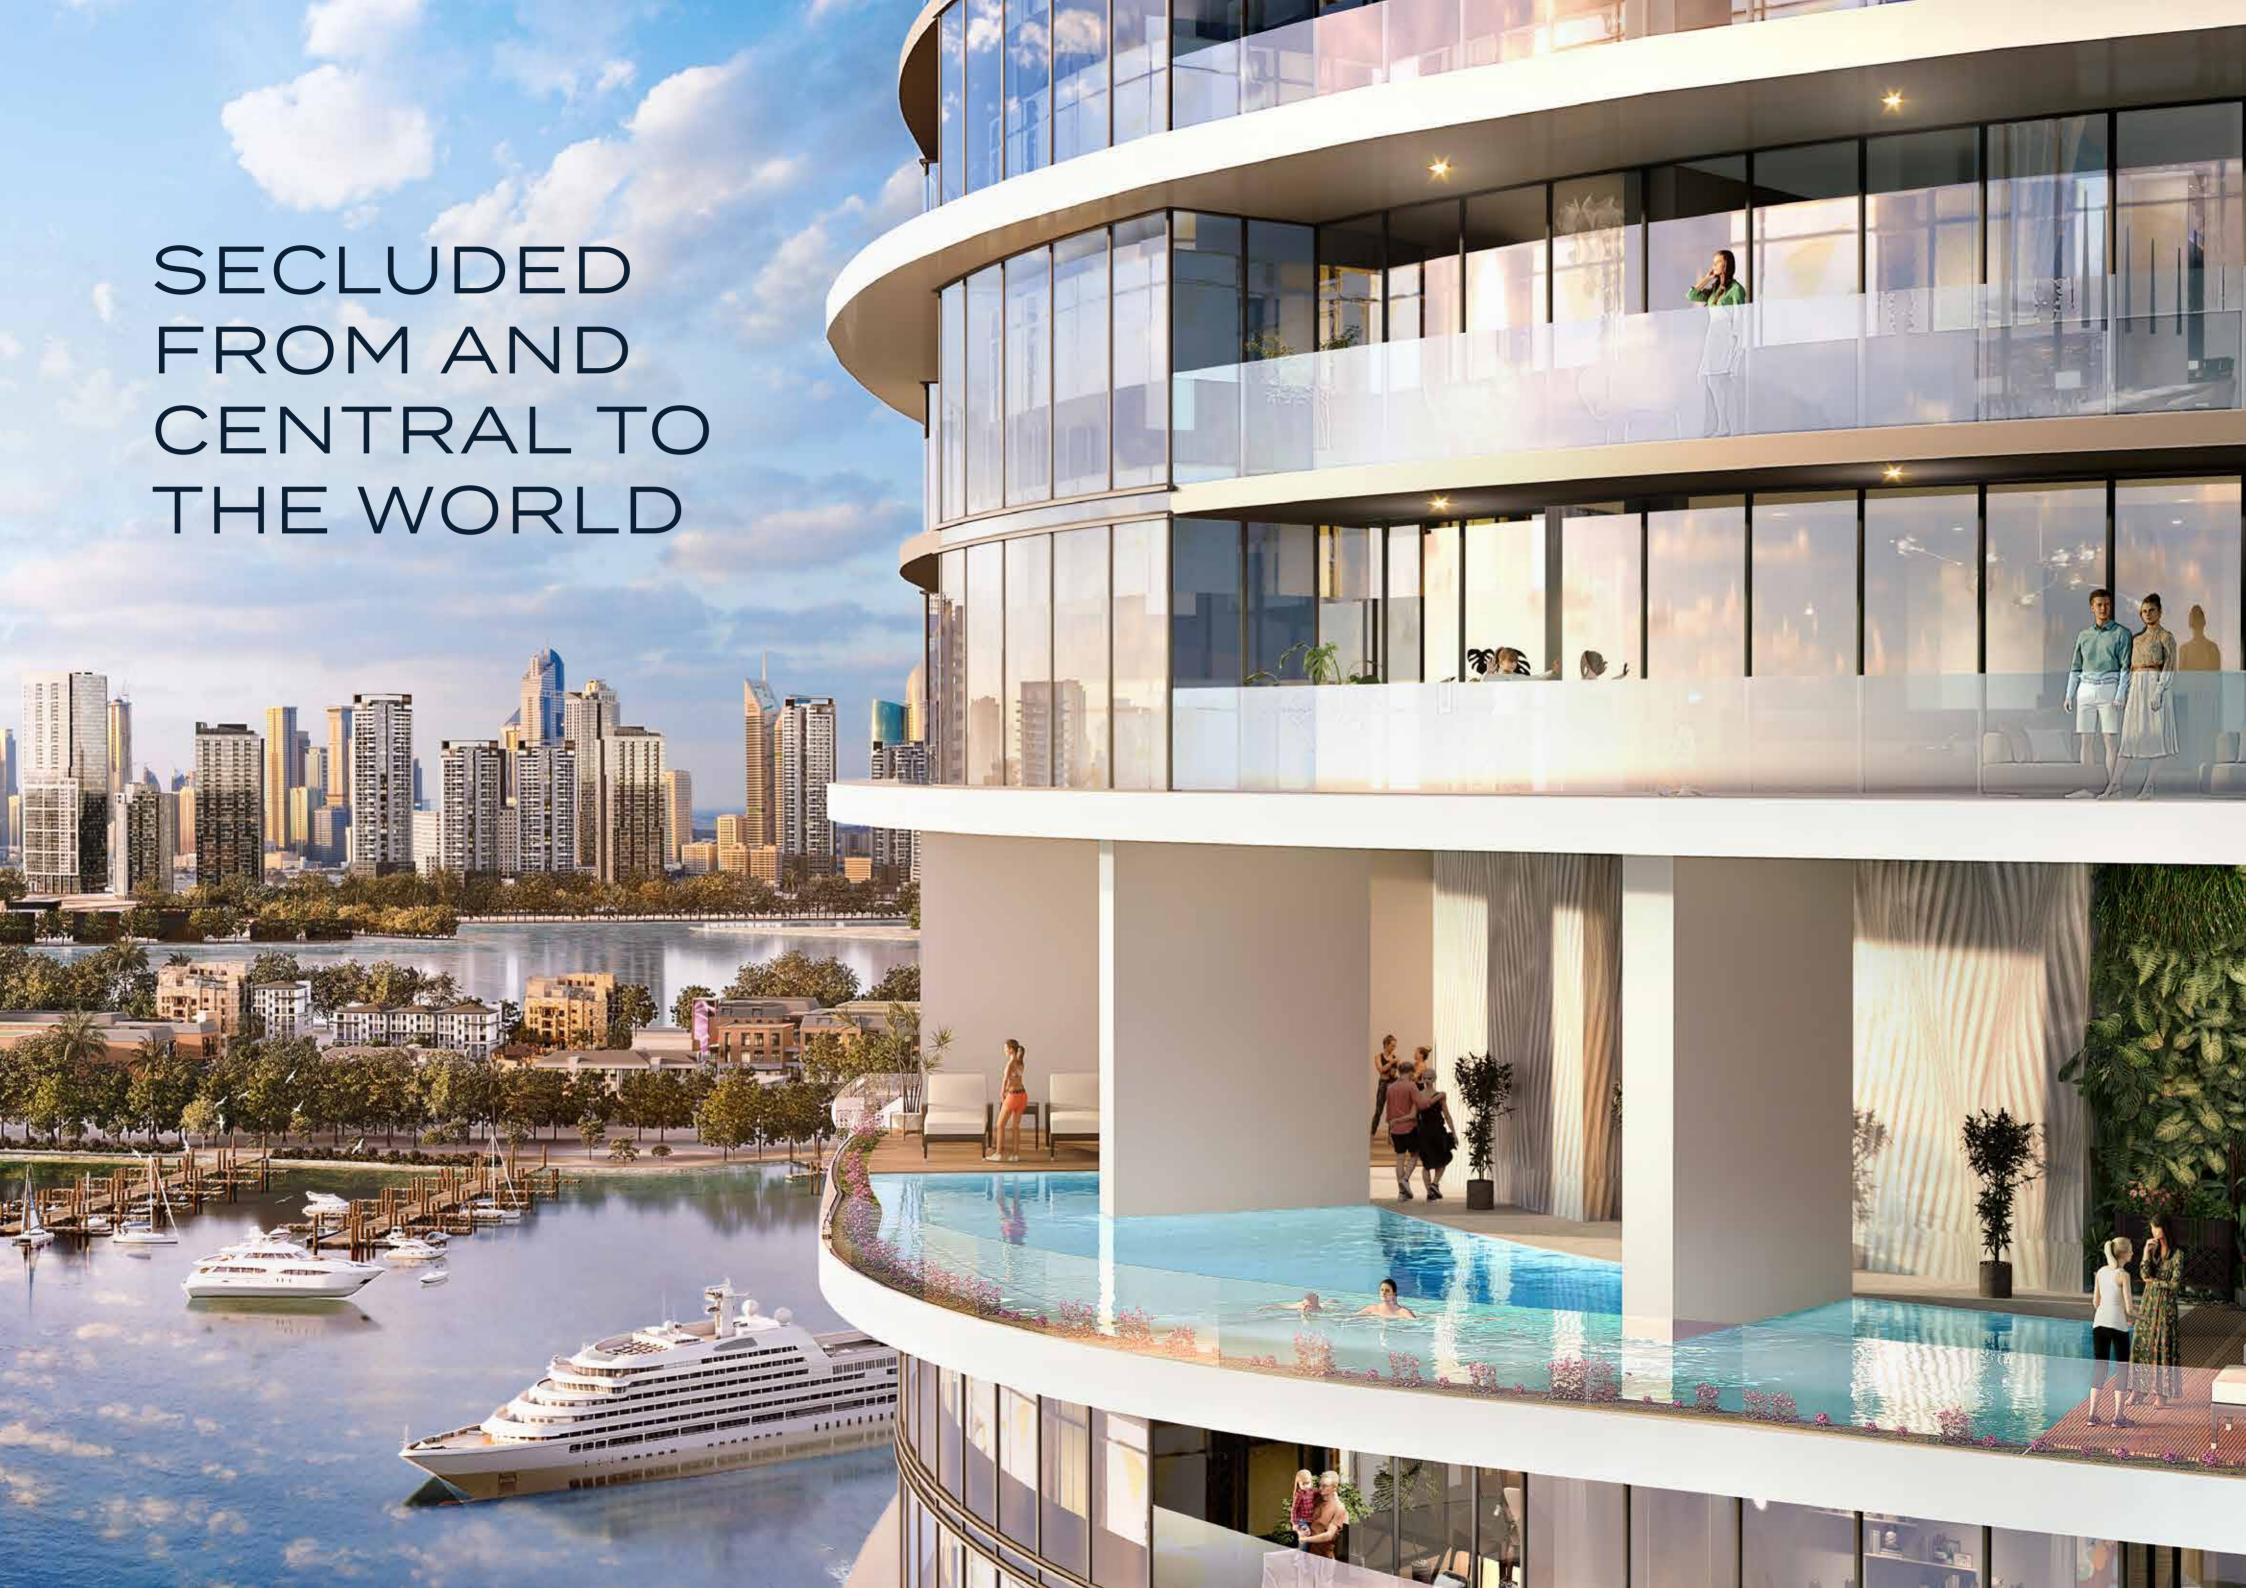

## A UNIQUE FLOATING POOL IN THE SEA

Nestled away in the vast expanse of the deep blue, take the plunge into Harbor Lights' floating pool.
Whether it's swimming lengths or perfecting your tan, you can now do so surrounded by the abundance of nature's most magnificent wonder.

# THE VESSEL OF YOUR DREAMS

Harbour Lights is both an homage to the past's epic maritime voyages and a celebration of all the extravagance a seafront lifestyle has to offer. With its gorgeous exteriors, this spectacular tower is a luxurious pleasure vessel for your own special and unique journey.

## MARITIME LUXURY PERSONIFIED

The interiors and the amenities, from the spacious cabin-like rooms to the enormous sea-facing swimming pools, draw inspiration from luxury cruise ships.

## INSPIRED BY SPLENDOUR

Harbour Lights boasts designs based on the prowess of high-end luxury and fashion brand de GRISOGONO. Its signature style brings an exclusivity and elegance to the property's common areas, with captivating and flowing elements seamlessly transporting you through the property.

#### FLOAT IN ULTRA-LUXURY

Sleek white and gold features line the ceilings and walls, while the large windows let in lavish amounts of sunlight, letting you enjoy the stunning sea views.

FLOORS: 1, 2, 3, 4, 5, 6, 7, 8, 9, 10, 11, 12, 13, 14, 15, 16, 17