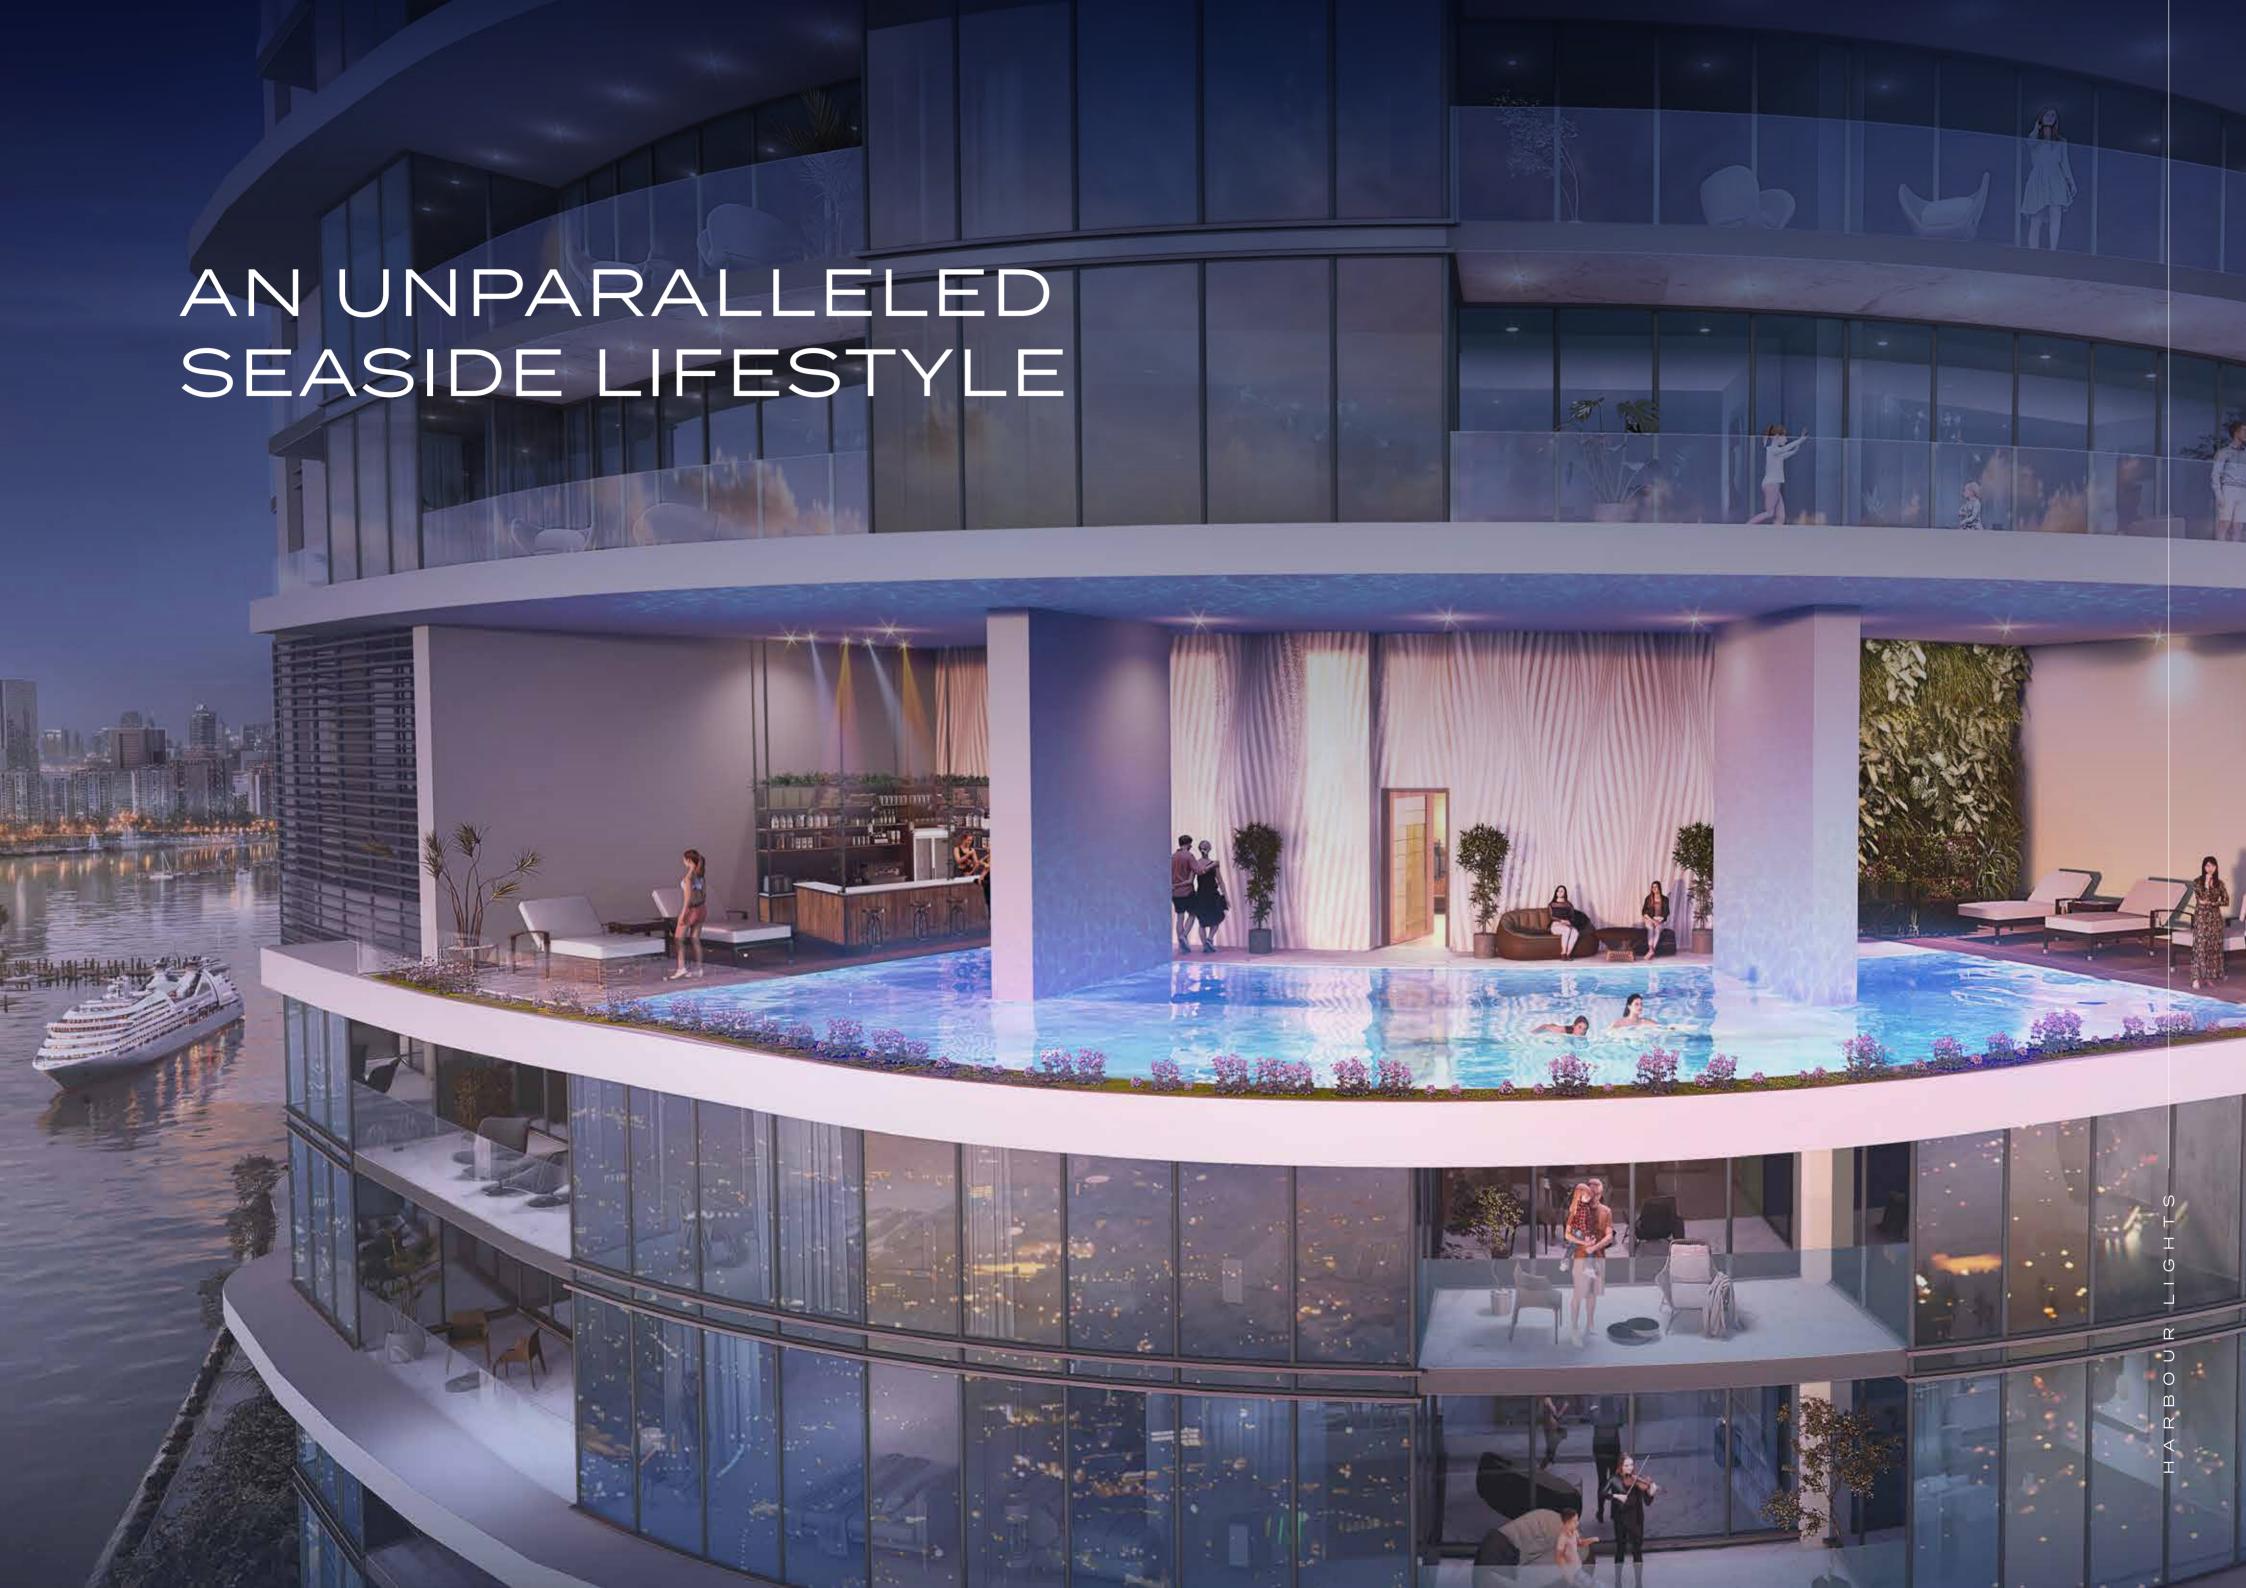

## A UNIQUE FLOATING POOL IN THE SEA

Nestled away in the vast expanse of the deep blue, take the plunge into Harbor Lights' floating pool.
Whether it's swimming lengths or perfecting your tan, you can now do so surrounded by the abundance of nature's most magnificent wonder.

# THE VESSEL OF YOUR DREAMS

Harbour Lights is both an homage to the past's epic maritime voyages and a celebration of all the extravagance a seafront lifestyle has to offer. With its gorgeous exteriors, this spectacular tower is a luxurious pleasure vessel for your own special and unique journey.

## MARITIME LUXURY PERSONIFIED

The interiors and the amenities, from the spacious cabin-like rooms to the enormous sea-facing swimming pools, draw inspiration from luxury cruise ships.

## INSPIRED BY SPLENDOUR

Harbour Lights boasts designs based on the prowess of high-end luxury and fashion brand de GRISOGONO. Its signature style brings an exclusivity and elegance to the property's common areas, with captivating and flowing elements seamlessly transporting you through the property.

#### FLOAT IN ULTRA-LUXURY

Sleek white and gold features line the ceilings and walls, while the large windows let in lavish amounts of sunlight, letting you enjoy the stunning sea views.

FLOORS: 1, 2, 3, 4, 5, 6, 7, 8, 9, 10, 11, 12, 13, 14, 15, 16, 17