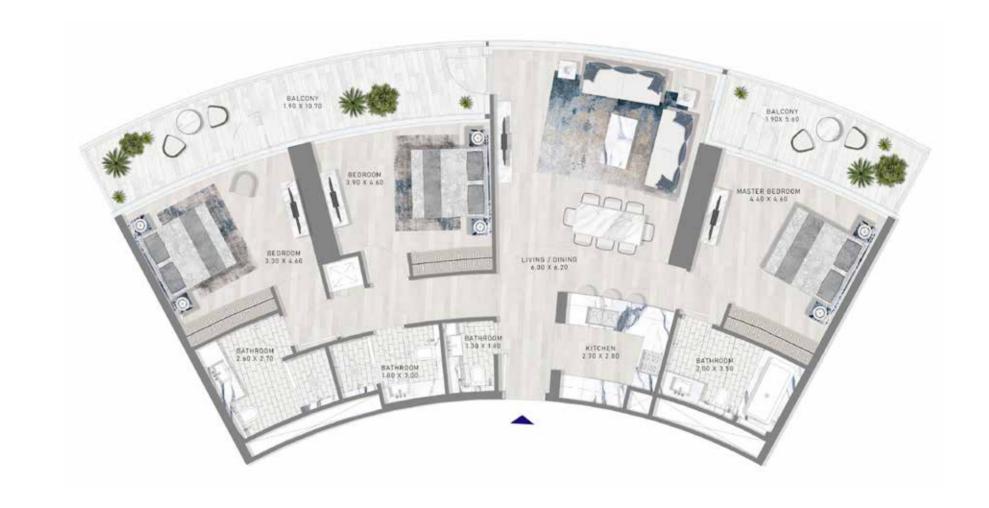

FLOORS: 18, 19, 20, 21, 22, 23

FLOORS: 1, 2, 3, 4, 5, 6, 7, 8, 9, 10, 11, 12, 13, 14, 15, 16, 17

FLOORS: 18, 19, 20, 21, 22, 23

FLOORS: 52 FLOORS: 18, 19, 20, 21, 22, 23

FLOORS: 25, 26, 27, 28, 29, 30, 31, 32,33, 34, 35, 36, 37, 38, 39, 40, 41, 42, 43,44, 45, 46, 47, 48, 49, 50