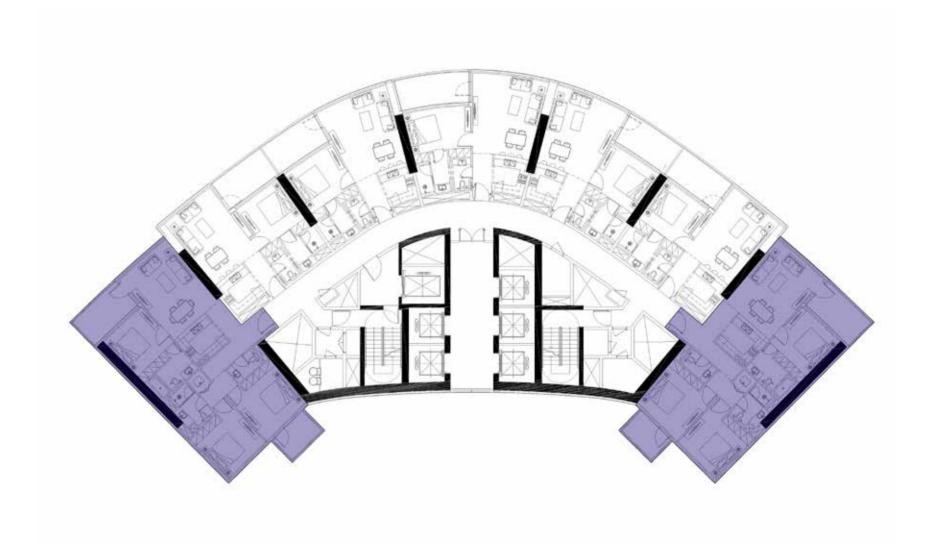

FLOORS: 18, 19, 20, 21, 22, 23

FLOORS: 1, 2, 3, 4, 5, 6, 7, 8, 9, 10, 11, 12, 13, 14, 15, 16, 17

FLOORS: 18, 19, 20, 21, 22, 23

FLOORS: 52 FLOORS: 18, 19, 20, 21, 22, 23

FLOORS: 25, 26, 27, 28, 29, 30, 31, 32,33, 34, 35, 36, 37, 38, 39, 40, 41, 42, 43,44, 45, 46, 47, 48, 49, 50

FLOORS: 25, 26, 27, 28, 29, 30, 31, 32,33, 34, 35, 36, 37, 38, 39, 40, 41, 42, 43,44, 45, 46, 47, 48, 49, 50

FLOORS: 52

FLOORS: 1, 2, 3, 4, 5, 6, 7, 8, 9, 10, 11, 12, 13, 14, 15, 16, 17