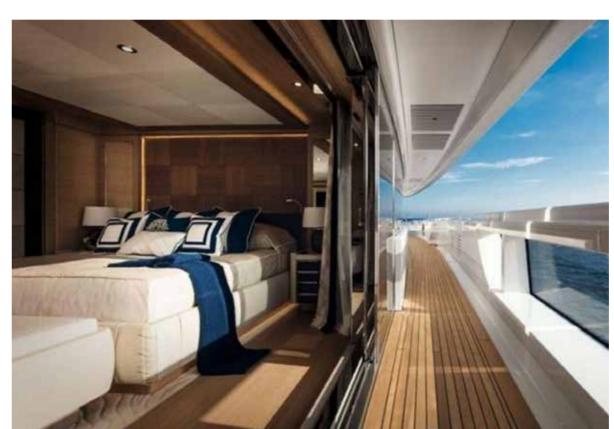

## MARITIME LUXURY PERSONIFIED

The interiors and the amenities, from the spacious cabin-like rooms to the enormous sea-facing swimming pools, draw inspiration from luxury cruise ships.

#### FLOAT IN ULTRA-LUXURY

Sleek white and gold features line the ceilings and walls, while the large windows let in lavish amounts of sunlight, letting you enjoy the stunning sea views.

FLOORS: 1, 2, 3, 4, 5, 6, 7, 8, 9, 10, 11, 12, 13, 14, 15, 16, 17