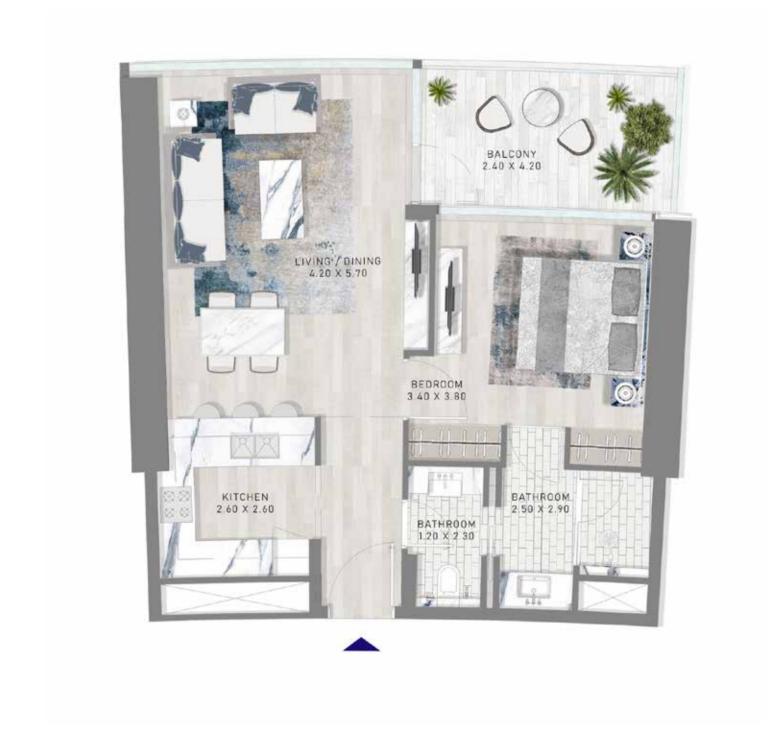

#### FLOAT IN ULTRA-LUXURY

Sleek white and gold features line the ceilings and walls, while the large windows let in lavish amounts of sunlight, letting you enjoy the stunning sea views.

FLOORS: 1, 2, 3, 4, 5, 6, 7, 8, 9, 10, 11, 12, 13, 14, 15, 16, 17