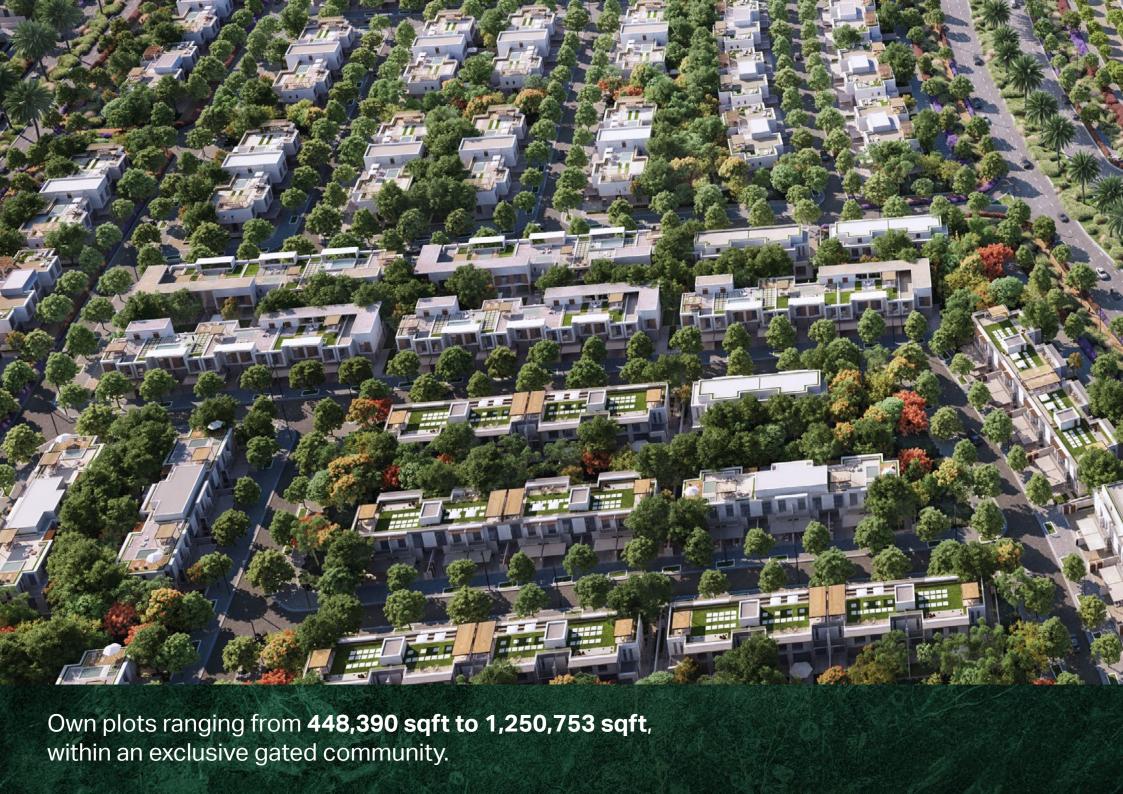

الغابة الخضراء Oreen SWOOd

Development Plots

NAKHEEL

Presenting a selection of plots to build your community villas and townhouses with a backdrop of the Dubai skyline.

The plot you choose will be on an idyllic, tranquil edge of Dubai. Picture creating stylish abodes in a community resplendent with invigorating pedestrian walkways, leisure amenities and lush open spaces.

Masterplan

- Town-houses/villas freehold plots
- Ready infrastructure
- Flexible design guidelines

- Located near Sheikh Mohammed Bin Zayed Road
- 20 minutes from Dubai International Airport
- Easy access to Dubai's leading business and leisure destinations

Shop and essential services

Schools and universities nearby

Picnic areas

Pet park

Meditation park

Outdoor fitness

Playground and playscape

Find your plot in this prestigious community catering to all lifestyles and ideal for families, GreenWood is destined to become the benchmark for exclusive community living.