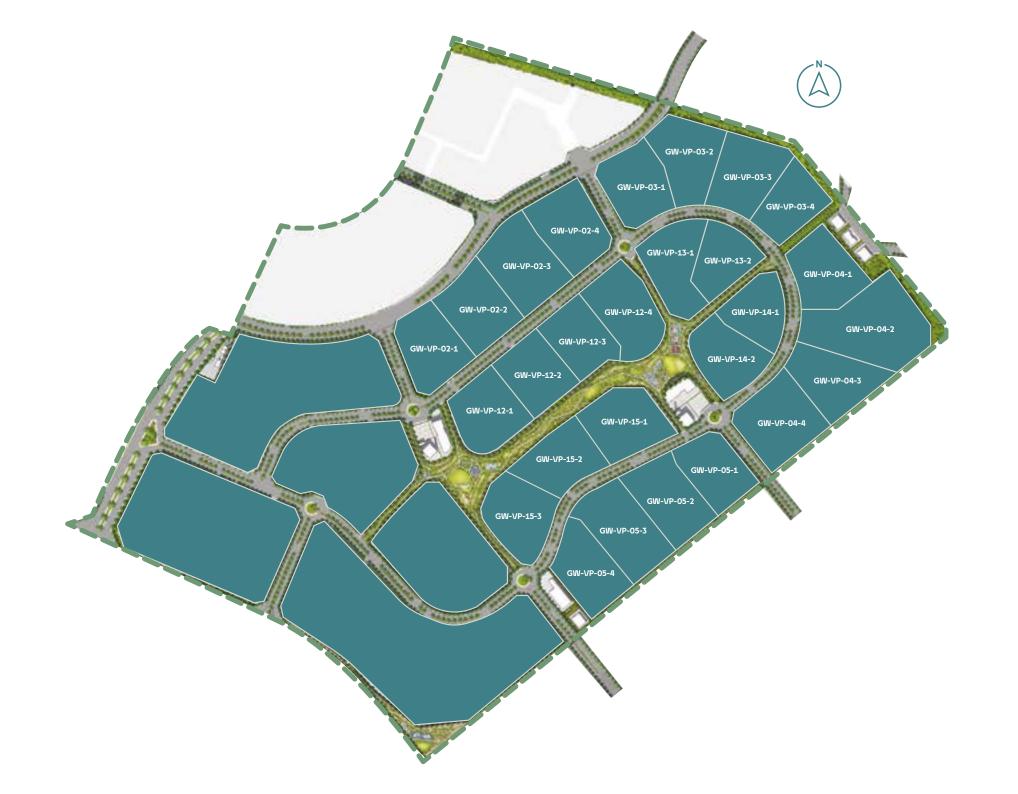

الغابة الخضراء Oreen SWOOd

Development Plots

NAKHEEL

Presenting a selection of plots to build your community villas and townhouses with a backdrop of the Dubai skyline.

The plot you choose will be on an idyllic, tranquil edge of Dubai. Picture creating stylish abodes in a community resplendent with invigorating pedestrian walkways, leisure amenities and lush open spaces.

Masterplan

- Town-houses/villas freehold plots
- Ready infrastructure
- Flexible design guidelines

- Located near Sheikh Mohammed Bin Zayed Road
- 20 minutes from Dubai International Airport
- Easy access to Dubai's leading business and leisure destinations