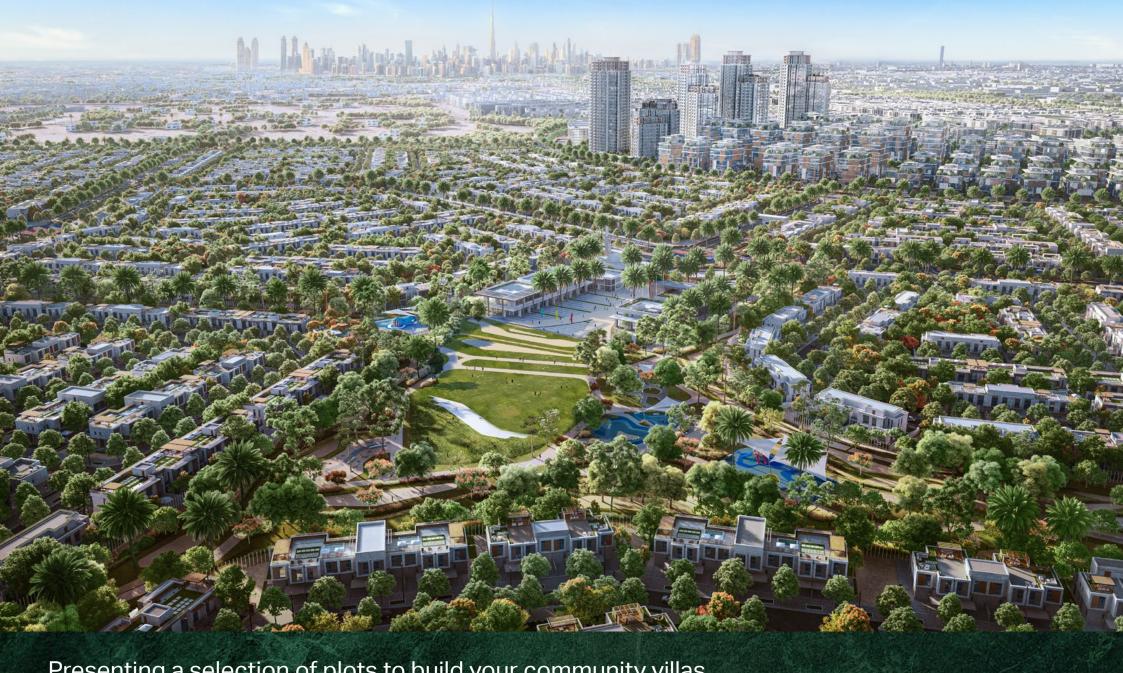

الغابة الخضراء Oreen SWOOd

Development Plots

NAKHEEL

Presenting a selection of plots to build your community villas and townhouses with a backdrop of the Dubai skyline.

The plot you choose will be on an idyllic, tranquil edge of Dubai. Picture creating stylish abodes in a community resplendent with invigorating pedestrian walkways, leisure amenities and lush open spaces.

Masterplan

- Town-houses/villas freehold plots
- Ready infrastructure
- Flexible design guidelines

- Located near Sheikh Mohammed Bin Zayed Road
- 20 minutes from Dubai International Airport
- Easy access to Dubai's leading business and leisure destinations