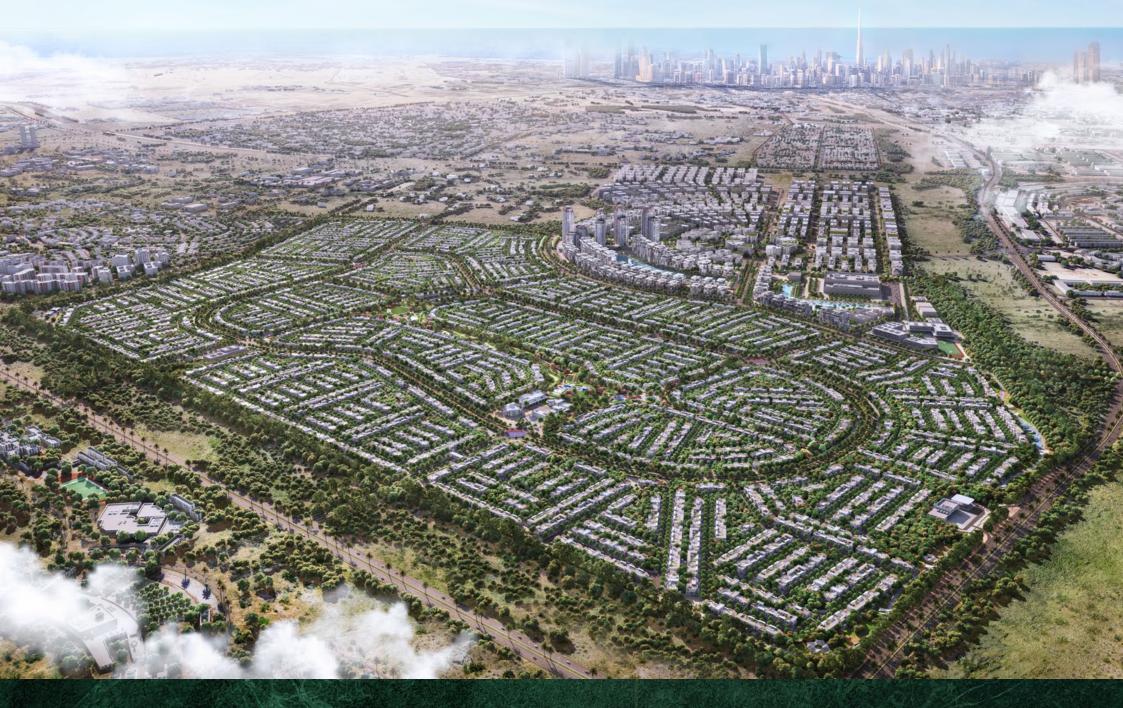

الغابة الخضراء Oreen SWOOd

Development Plots

NAKHEEL

Presenting a selection of plots to build your community villas and townhouses with a backdrop of the Dubai skyline.

The plot you choose will be on an idyllic, tranquil edge of Dubai. Picture creating stylish abodes in a community resplendent with invigorating pedestrian walkways, leisure amenities and lush open spaces.

Masterplan

- Town-houses/villas freehold plots
- Ready infrastructure
- Flexible design guidelines

- Located near Sheikh Mohammed Bin Zayed Road
- 20 minutes from Dubai International Airport
- Easy access to Dubai's leading business and leisure destinations