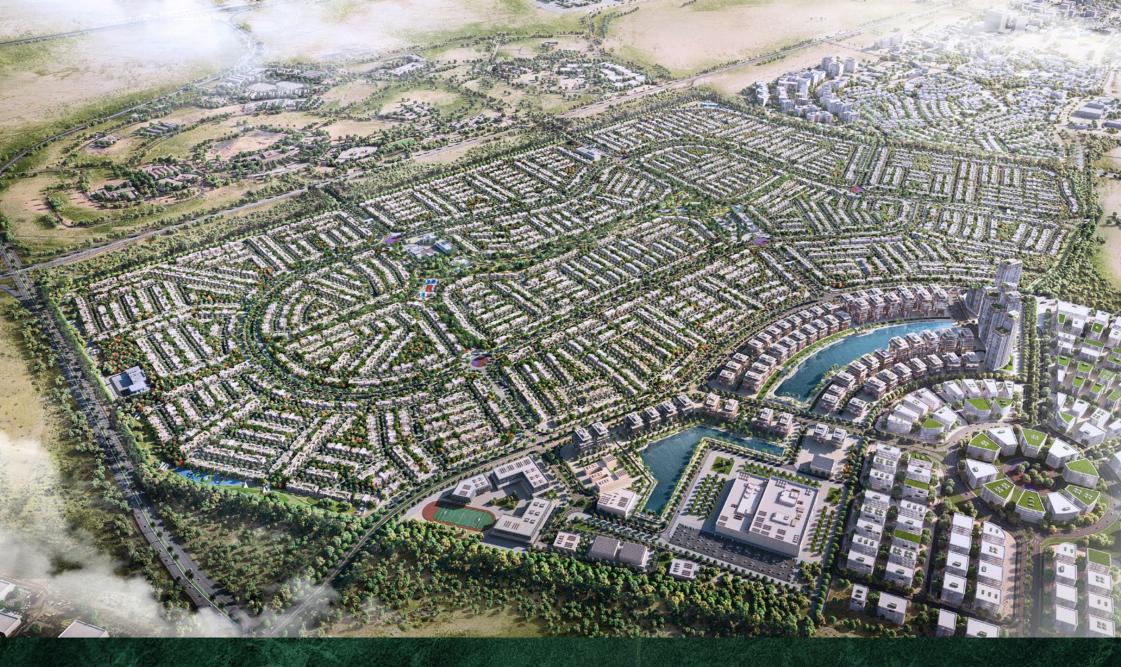

Masterplan

- Town-houses/villas freehold plots
- Ready infrastructure
- Flexible design guidelines

- Located near Sheikh Mohammed Bin Zayed Road
- 20 minutes from Dubai International Airport
- Easy access to Dubai's leading business and leisure destinations

Close to Dubai, a million miles from bustle

GreenWood is located near International City, around 15 kilometres from Business Bay.

With convenient access via Al Awir Road and Al Ain/Dubai Road, near Sheikh Mohammed Bin Zayed Road, and a metro station destined to complete the picture, GreenWood presents a rare combination of urban amenity and natural beauty: