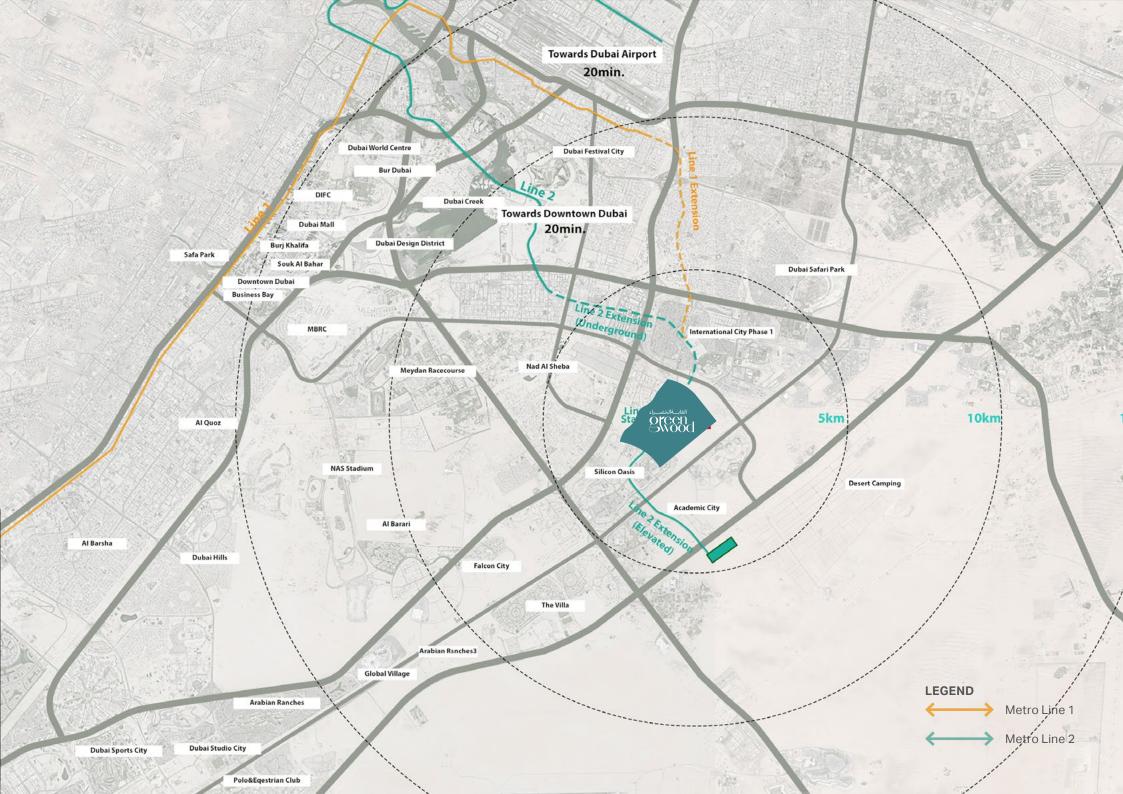

Close to Dubai, a million miles from bustle

GreenWood is located near International City, around 15 kilometres from Business Bay.

With convenient access via Al Awir Road and Al Ain/Dubai Road, near Sheikh Mohammed Bin Zayed Road, and a metro station destined to complete the picture, GreenWood presents a rare combination of urban amenity and natural beauty:

- Dubai Safari Park 10 minutes
- Dubai Design District 15 minutes
- Dubai Mall/Downtown 20 minutes
- Dubai International Airport 20 minutes
- Dubai Marina 25 minutes