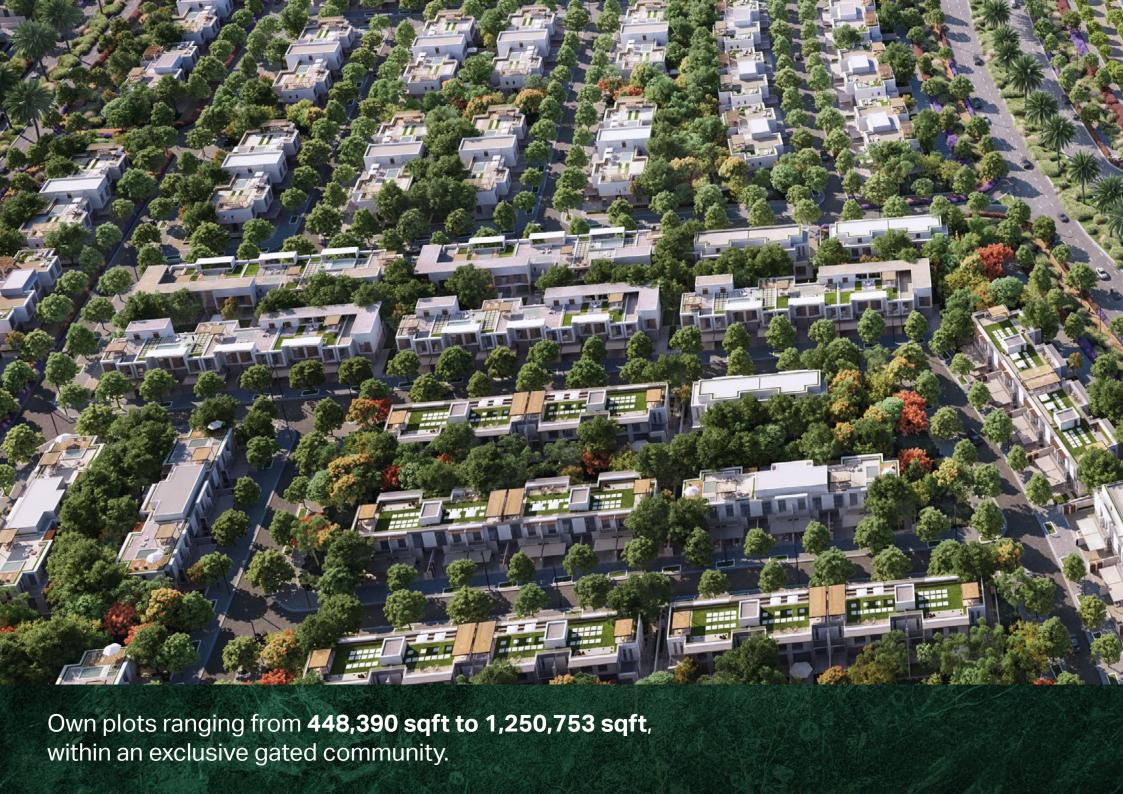

Masterplan

- Town-houses/villas freehold plots
- Ready infrastructure
- Flexible design guidelines

- Located near Sheikh Mohammed Bin Zayed Road
- 20 minutes from Dubai International Airport
- Easy access to Dubai's leading business and leisure destinations