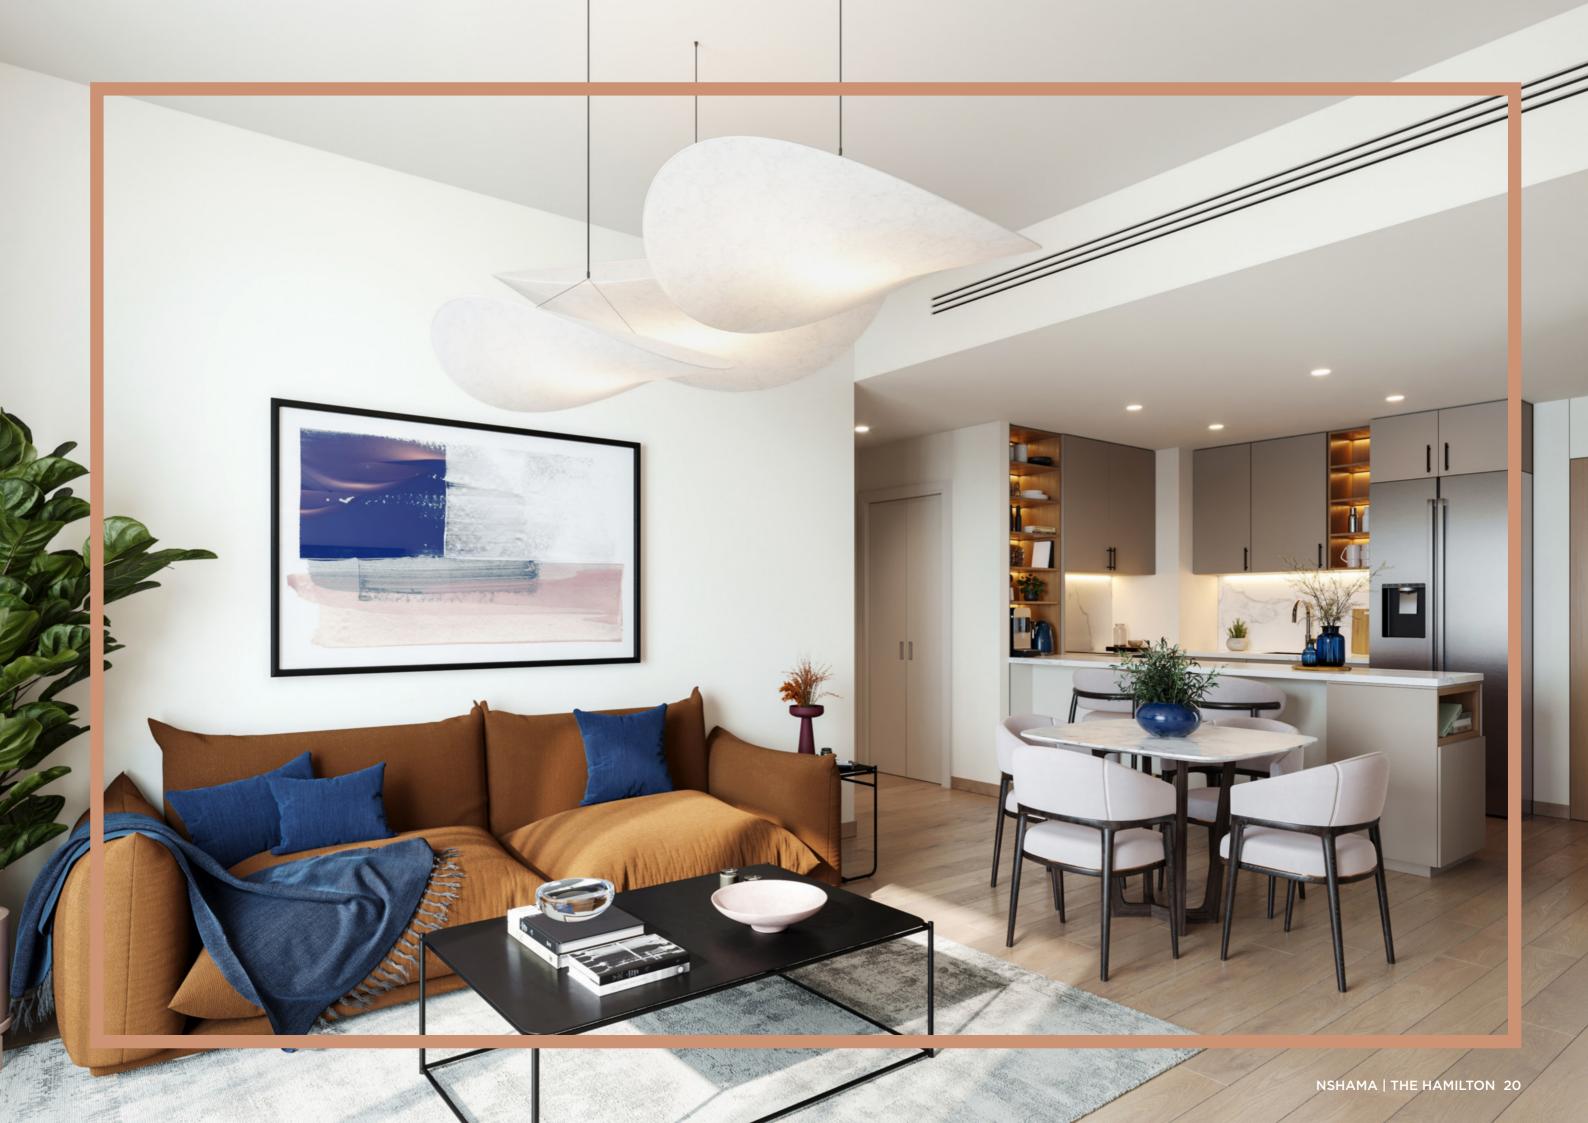

# ELEVATING COMFORT: YOUR HOME, REDEFINED

Living and dining areas offer abundant natural light. Bedrooms are furnished with glazed porcelain floors and in-built wardrobes whereas master bedrooms have an en-suite bathroom.

The harmonious combination of modern aesthetics and practicality ensures that your fitted kitchen becomes a hub of efficiency and elegance with ample counter space, seamless organization, and intuitive layouts.