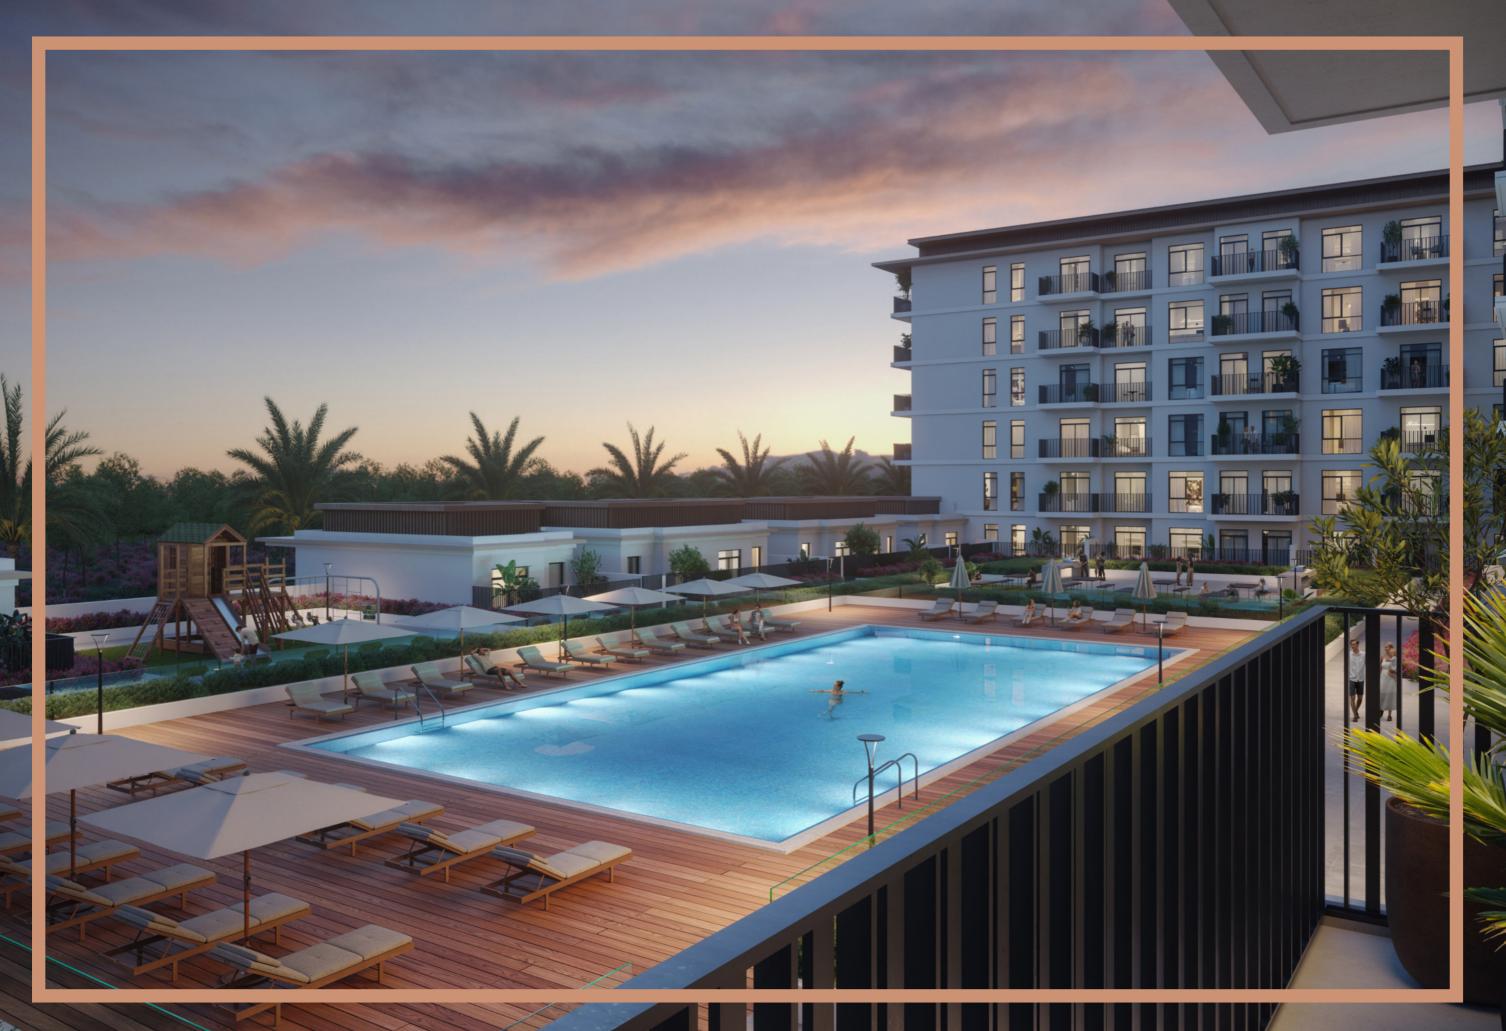

## **FACILITIES**

Live in a home where a variety of wellness, entertainment and leisure options are just a step away.

The Hamilton at Town Square Dubai includes retail and F&B outlets on the ground floor, a gorgeous swimming pool, kids play areas in the courtyard, premium gym, and all amenities one would expect from a world-class residential address.

## **LIFESTYLE**

Town Square Park is an urban green space with vast open lawns, interactive kids play areas that also hosts community enagement pop ups and events.

The 50,000 sqm park is bordered by open-air cafés, hundreds of retail outlets, invigorating jogging trails and a whole lot more amenities for its residents to enjoy.