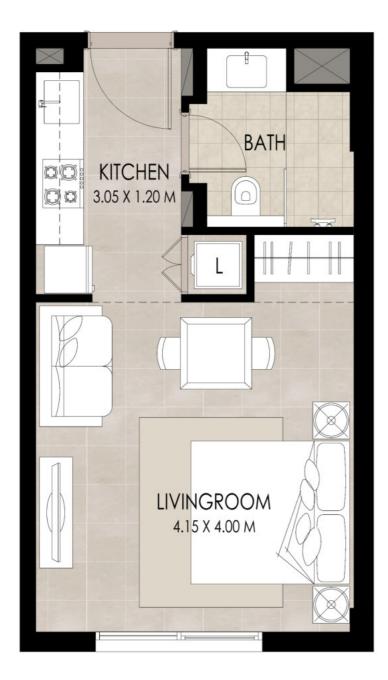

#### STUDIO | TYPE B

| SUITE AREA          | 30.95 Sq.m / 333.14 Sq.ft |
|---------------------|---------------------------|
| BALCONY AREA        | 0.00 Sq.m / 0.00 Sq.ft    |
| TOTAL BUILT-UP AREA | 30 95 Sa m / 333 14 Sa ft |