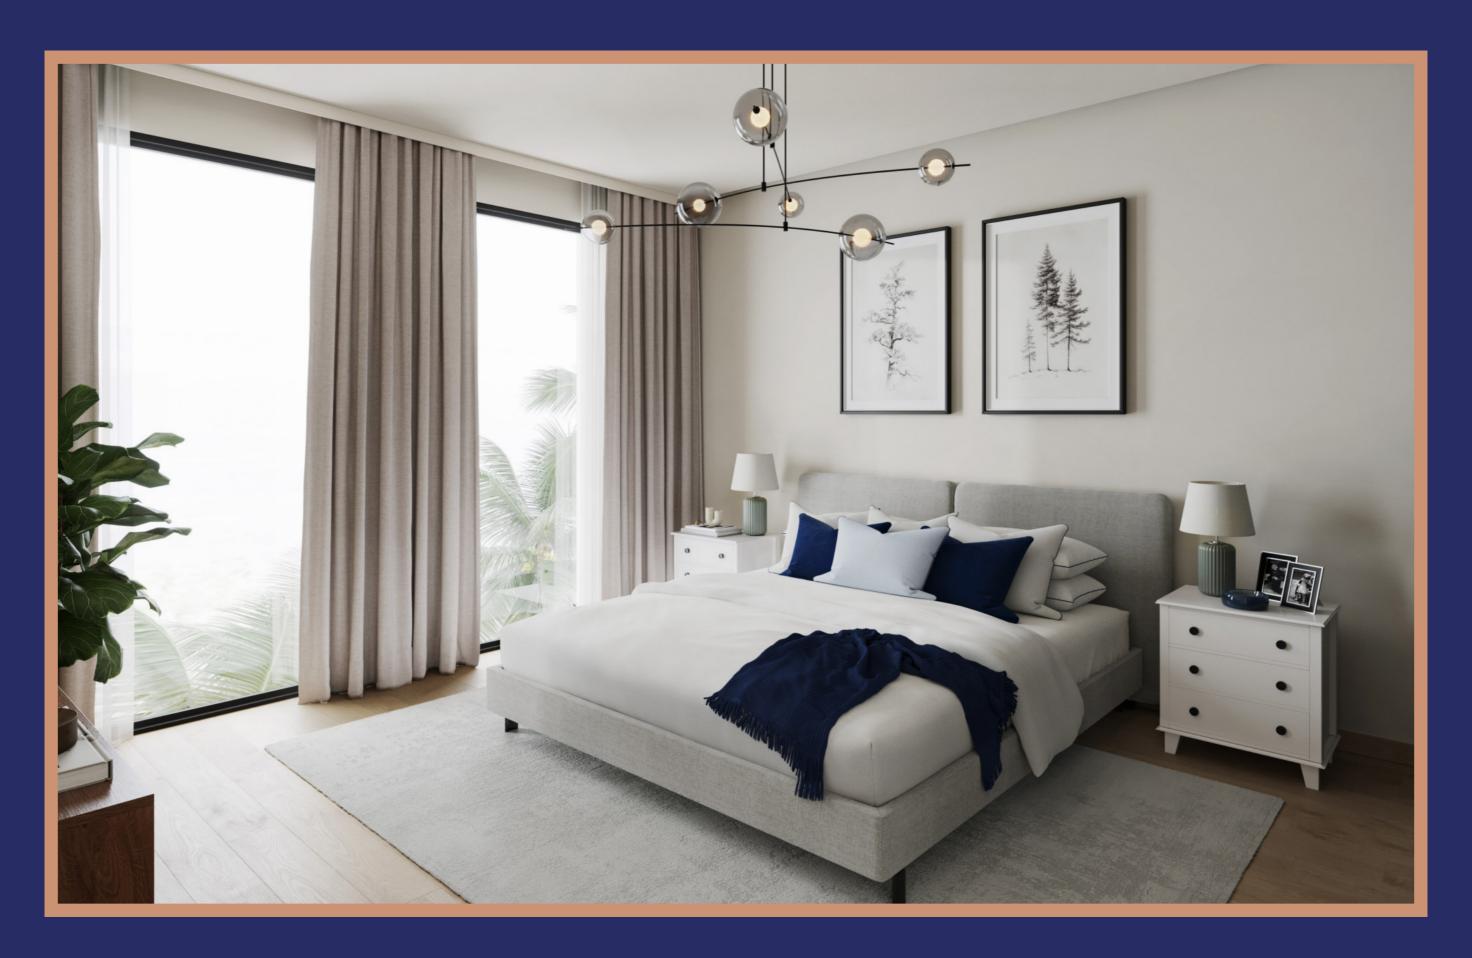

# ELEVATING COMFORT: YOUR HOME, REDEFINED

Living and dining areas offer abundant natural light. Bedrooms are furnished with glazed porcelain floors and in-built wardrobes whereas master bedrooms have an en-suite bathroom.

The harmonious combination of modern aesthetics and practicality ensures that your fitted kitchen becomes a hub of efficiency and elegance with ample counter space, seamless organization, and intuitive layouts.

# UNVEIL THE BEAUTY BEYOND: EXTERIOR EXCELLENCE REDEFINED

All apartments have great views to connect them with the surrounding landscape.

Exterior finishes are selected inline with the natural setting of Town Square, and yet have an individuality with warm cladding finishes along with textured stucco.