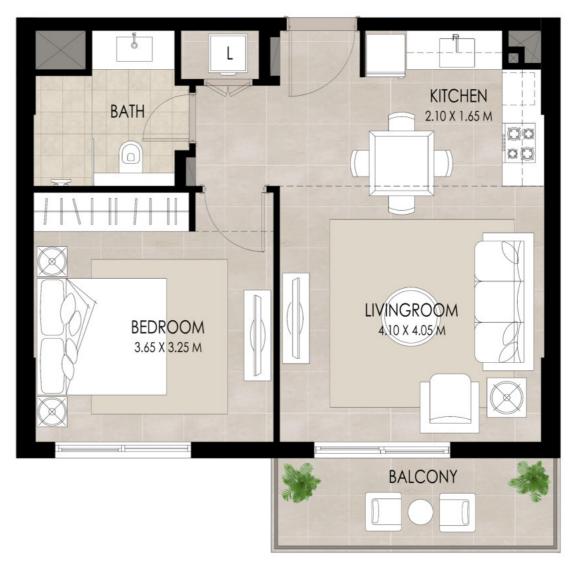

#### 1BEDROOM | TYPE A

| SUITE AREA          | 52.07 Sq.m / 560.47 Sq.ft |
|---------------------|---------------------------|
| BALCONY AREA        | 6.35 Sq.m / 68.35 Sq.ft   |
| TOTAL BUILT-UP AREA | 58.42 Sq.m / 628.82 Sq.ft |

\*Balcony sizes vary