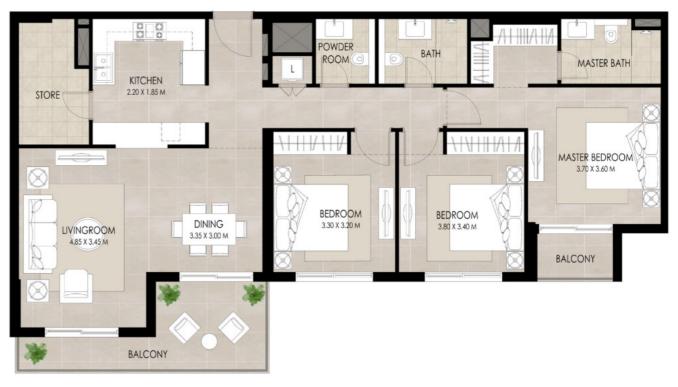

#### 3 BEDROOM | TYPE A

**SUITE AREA** 123.13 Sq.m / 1325.36 Sq.ft **BALCONY AREA** 18.67 Sq.m / 200.96 Sq.ft **TOTAL BUILT-UP AREA** 141.80 Sq.m / 1526.32 Sq.ft

\*Balcony sizes vary

TownSquareDXB

800-NSHAMA (674262) NSHAMA Sales Centre Town Square Dubai, Al Qudra Road NSHAMA.AE