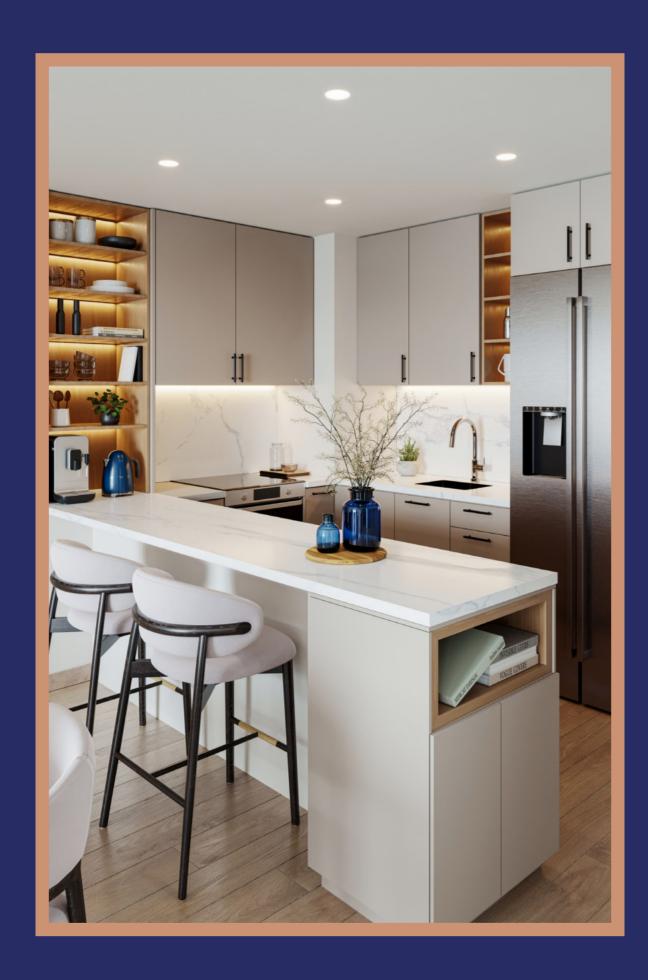

The harmonious combination of modern aesthetics and practicality ensures that your fitted kitchen becomes a hub of efficiency and elegance with ample counter space, seamless organization, and intuitive layouts.