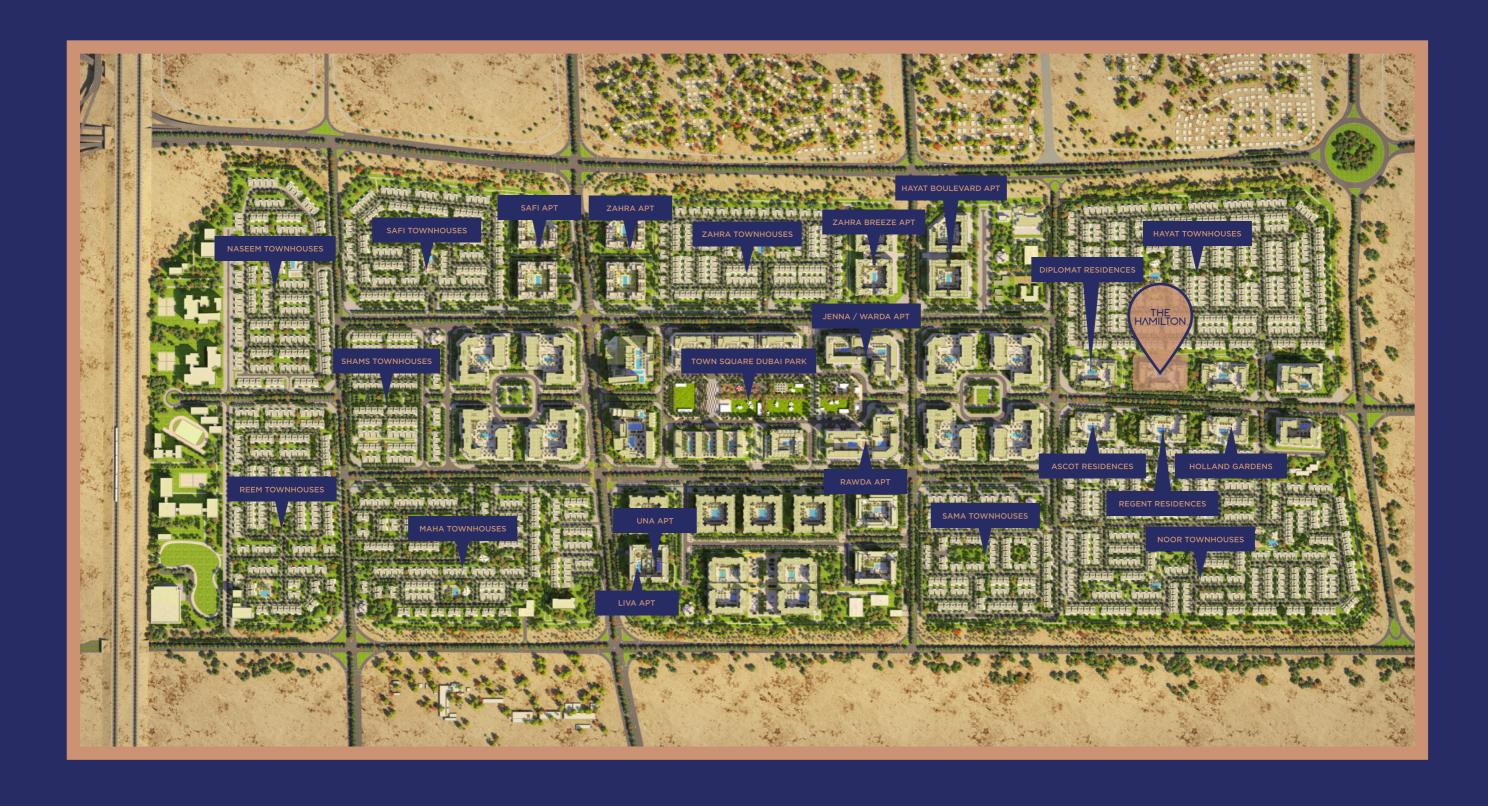

## TOWN **SQUARE DUBAI**

With a central park and landscaped green spaces, the community offers a perfect setting for a healthy and peaceful lifestyle.

Surrounded by jogging trails, cycle lanes, cafes, restaurants and convenience retail Town Square Dubai has everything you need as energy & warmth permeates every corner!

LOCATION PROXIMITIES

27 MIN

With a mix of studios, 1, 2, 3 bedroom & duplex apartments - the intuitive layouts are contemporary, keeping in mind privacy and comfort.

Come home to an airy, welcoming lobby, and unwind at the landscaped courtyard which houses a swimming pool, spacious deck and kids play areas.