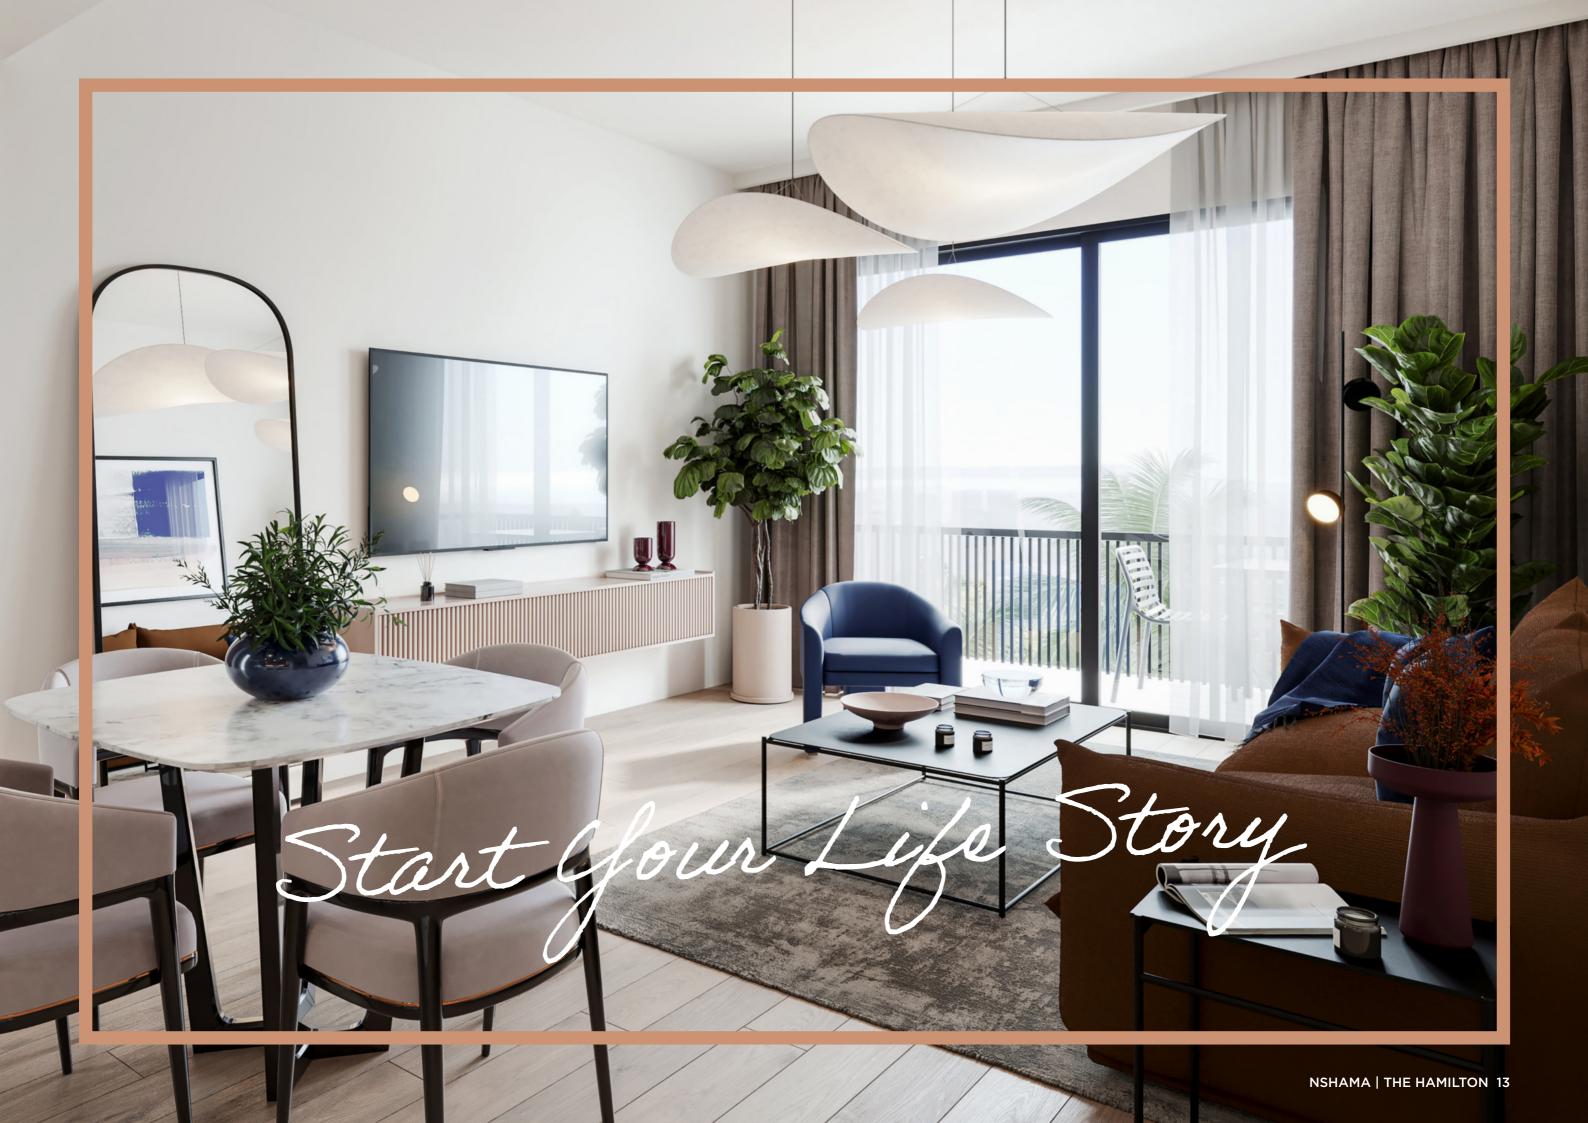

# ELEVATING COMFORT: YOUR HOME, REDEFINED

Living and dining areas offer abundant natural light. Bedrooms are furnished with glazed porcelain floors and in-built wardrobes whereas master bedrooms have an en-suite bathroom.