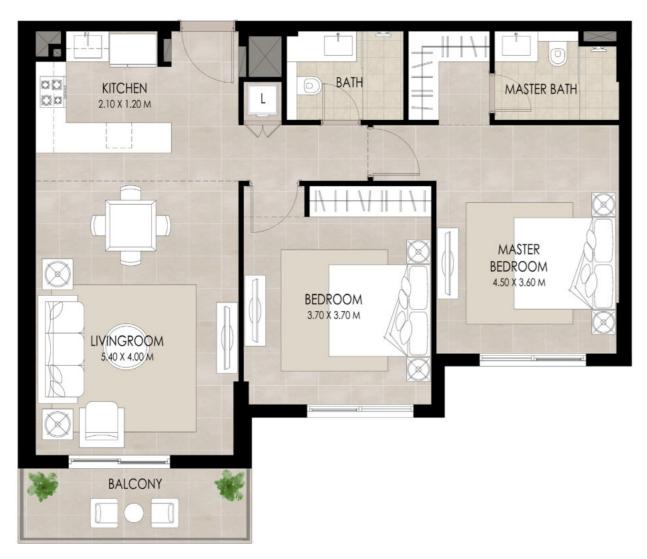

#### 2 BEDROOM | TYPE J

| SUITE AREA          | 87.48 Sq.m / 941.62 Sq.ft  |
|---------------------|----------------------------|
| BALCONY AREA        | 6.74 Sq.m / 72.54 Sq.ft    |
| TOTAL BUILT-UP AREA | 94.22 Sq.m / 1014.18 Sq.ft |

\*Balcony sizes vary