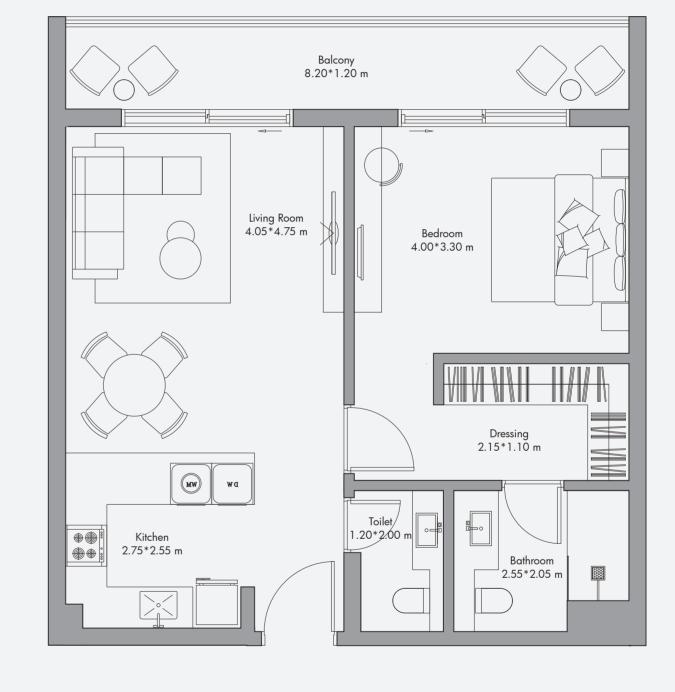

# 1 Bedroom Apartment Type 07 / 770 sq feet<sup>2</sup>

650 sq feet<sup>2</sup>

770 sq feet<sup>2</sup>

Disclaimer:

All the dimensions are in meters. The Unit shown is typical, and actual Unit may vary in dimensions, areas, layout, material specification, orientation, and location. Some of the Units may have a mirrored layout of the above plan. Unit Windows, Façade, Balcony door location, Fixtures, Kitchen Cabinets, Sanitary ware, and Wardrobes, including each of their location as shown in the plan is indicative and every purpose of illustrating of the purpose of illustrating of illustrating of the purpose of illustrating of illustra