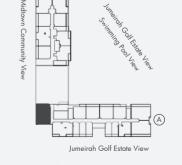

Jannat is part of Midtown, located at the heart of Dubai Production City (D.P.C.). Midtown's location advantage is its proximity to top education, retail, entertainment, and leisure establishments and facilities, making Jannat a preferred destination for all. Especially those with a cosmopolitan frame of mind. What's more, the residents of Jannat will also enjoy spectacular views of the Dubai skyline and the Jumeirah Golf Estates.