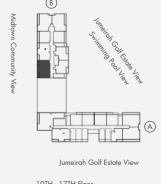

Jannat is part of Midtown, located at the heart of Dubai Production City (D.P.C.). Midtown's location advantage is its proximity to top education, retail, entertainment, and leisure establishments and facilities, making Jannat a preferred destination for all. Especially those with a cosmopolitan frame of mind. What's more, the residents of Jannat will also enjoy spectacular views of the Dubai skyline and the Jumeirah Golf Estates.