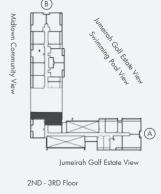

Jannat is part of Midtown, located at the heart of Dubai Production City (D.P.C.). Midtown's location advantage is its proximity to top education, retail, entertainment, and leisure establishments and facilities, making Jannat a preferred destination for all. Especially those with a cosmopolitan frame of mind. What's more, the residents of Jannat will also enjoy spectacular views of the Dubai skyline and the Jumeirah Golf Estates.