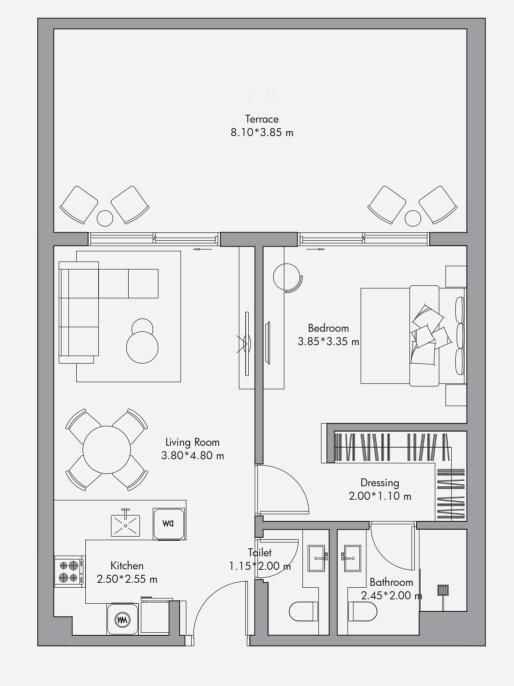

### شقق بغرفة نوم واحدة 1 BEDROOM APARTMENTS 705-1020 feet

Finished open kitchen design equipped with حوض غسل الأواني، شفاط، ثلاجة، مغسلة، 🔲 🚨 cooker top, oven, sink, hood, fridge, غسالة أطباق وغسالة ملابس. المنافق على dishwasher and washing machine.

مطبخ بتصميم مفتوح ومجهز بموقد علوى، فرن،

Open floorplan living and dining area with direct access to private balcony or terrace.

مخطط مفتوح للمعيشة وتناول الطعام ملحق مباشرة بالشرفة الخاصة أو التراس.

حمام خارجي مزود بمغسلة ومرحاض. ها Powder room with washbasin and toilet.

غرفة نوم بحمام داخلي ها Bedroom with en-suite three-fixture فرفة نوم بحمام داخلي ها bathroom.

ثلاثى التجهيزات.