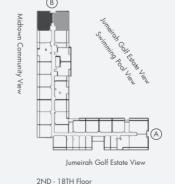

Jannat is part of Midtown, located at the heart of Dubai Production City (D.P.C.). Midtown's location advantage is its proximity to top education, retail, entertainment, and leisure establishments and facilities, making Jannat a preferred destination for all. Especially those with a cosmopolitan frame of mind. What's more, the residents of Jannat will also enjoy spectacular views of the Dubai skyline and the Jumeirah Golf Estates.