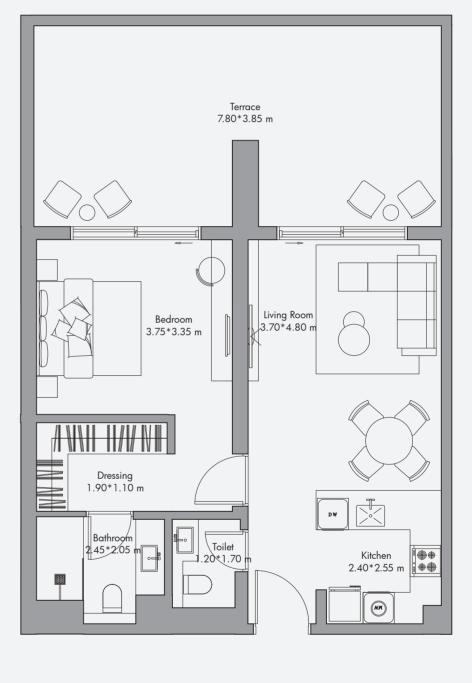

### شقق بغرفة نوم واحدة 1 BEDROOM APARTMENTS 705-1020 feet

Finished open kitchen design equipped with حوض غسل الأواني، شفاط، ثلاجة، مغسلة، 🔲 🚨 cooker top, oven, sink, hood, fridge, غسالة أطباق وغسالة ملابس. المنافق على dishwasher and washing machine.

مطبخ بتصميم مفتوح ومجهز بموقد علوى، فرن،

Open floorplan living and dining area with direct access to private balcony or terrace.

مخطط مفتوح للمعيشة وتناول الطعام ملحق مباشرة بالشرفة الخاصة أو التراس.

حمام خارجي مزود بمغسلة ومرحاض. ها Powder room with washbasin and toilet.

غرفة نوم بحمام داخلي ها Bedroom with en-suite three-fixture فرفة نوم بحمام داخلي ها bathroom.

ثلاثى التجهيزات.