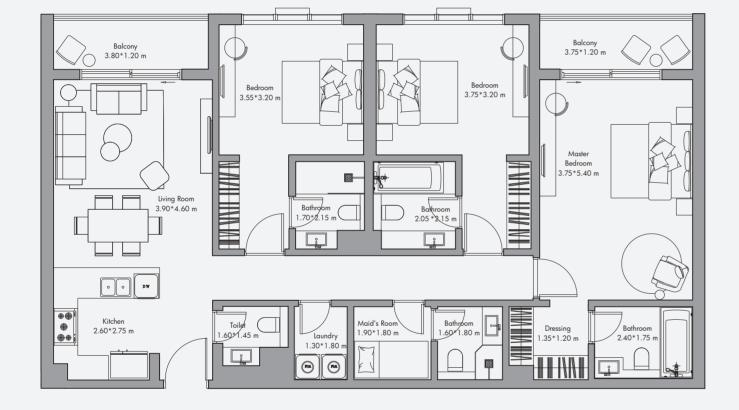

# 2 Bedroom Apartment Type 06 / 1365 sq feet<sup>2</sup>

| nit 1240 sq feet²<br>Ilcony 125 sq feet² | Balcony<br>1.20*3.75 m<br>Bedroom<br>3.70*3.75 m | Bathroom | Bathroom 2.00*2.50 m Dressing 1.20*1.90 m | Master<br>Bedroom<br>3.70*3.75 m |
|------------------------------------------|--------------------------------------------------|----------|-------------------------------------------|----------------------------------|
| 1365 sq feet <sup>2</sup>                |                                                  |          | 3 Kitchen 2.75*2.45 m                     | Living 5.05*                     |