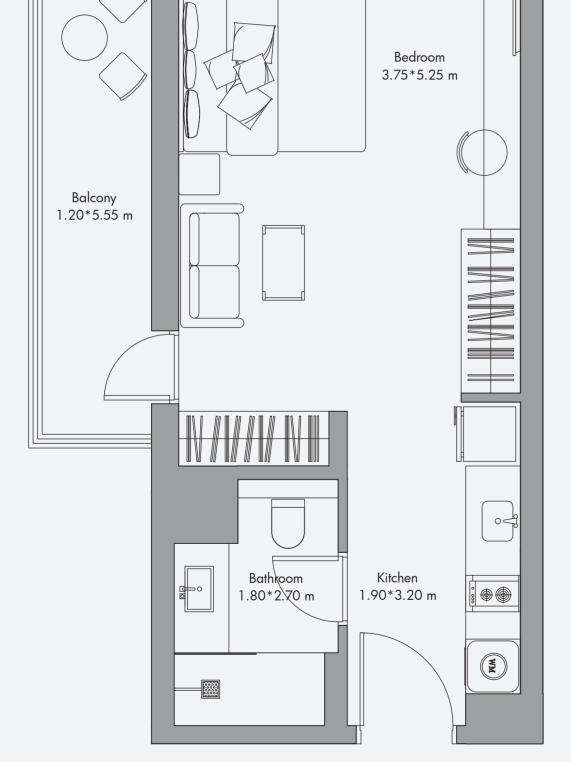

# Studio Apartment Type 01 / 380 sq feet<sup>2</sup> - Type 01a / 390 sq feet<sup>2</sup>

| Unit    | 320 sq feet <sup>2</sup> |
|---------|--------------------------|
| Balcony | 60 sq feet <sup>2</sup>  |
| Total   | 380 sq feet <sup>2</sup> |
| Unit    | 330 sq feet <sup>2</sup> |
| Balcony | 60 sq feet <sup>2</sup>  |
| Total   | 390 sq feet²             |