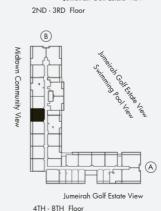

Jannat is part of Midtown, located at the heart of Dubai Production City (D.P.C.). Midtown's location advantage is its proximity to top education, retail, entertainment, and leisure establishments and facilities, making Jannat a preferred destination for all. Especially those with a cosmopolitan frame of mind. What's more, the residents of Jannat will also enjoy spectacular views of the Dubai skyline and the Jumeirah Golf Estates.