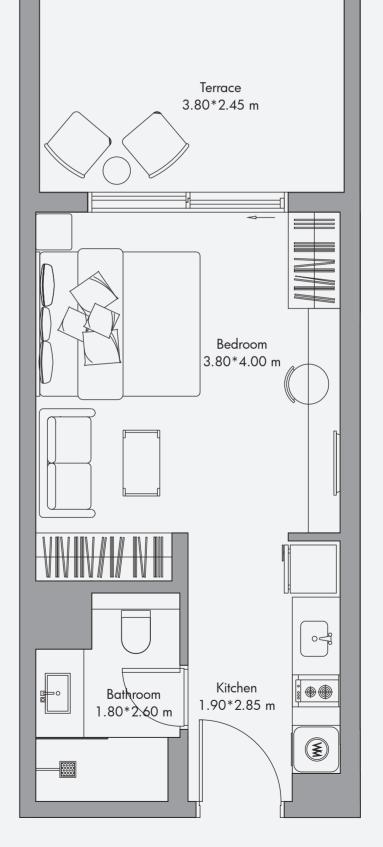

# Studio Apartment Type 01 / 380 sq feet<sup>2</sup> - Type 01a / 390 sq feet<sup>2</sup>

| Unit    | 320 sq feet <sup>2</sup> |
|---------|--------------------------|
| Balcony | 60 sq feet <sup>2</sup>  |
| Total   | 380 sq feet <sup>2</sup> |
| Unit    | 330 sq feet <sup>2</sup> |
| Balcony | 60 sq feet <sup>2</sup>  |
| Total   | 390 sq feet²             |

# 3.55\*2.45 m Bedroom 3.80\*4.00 m Kitchen 1.90\*2.85 m 1.65\*2.60 m