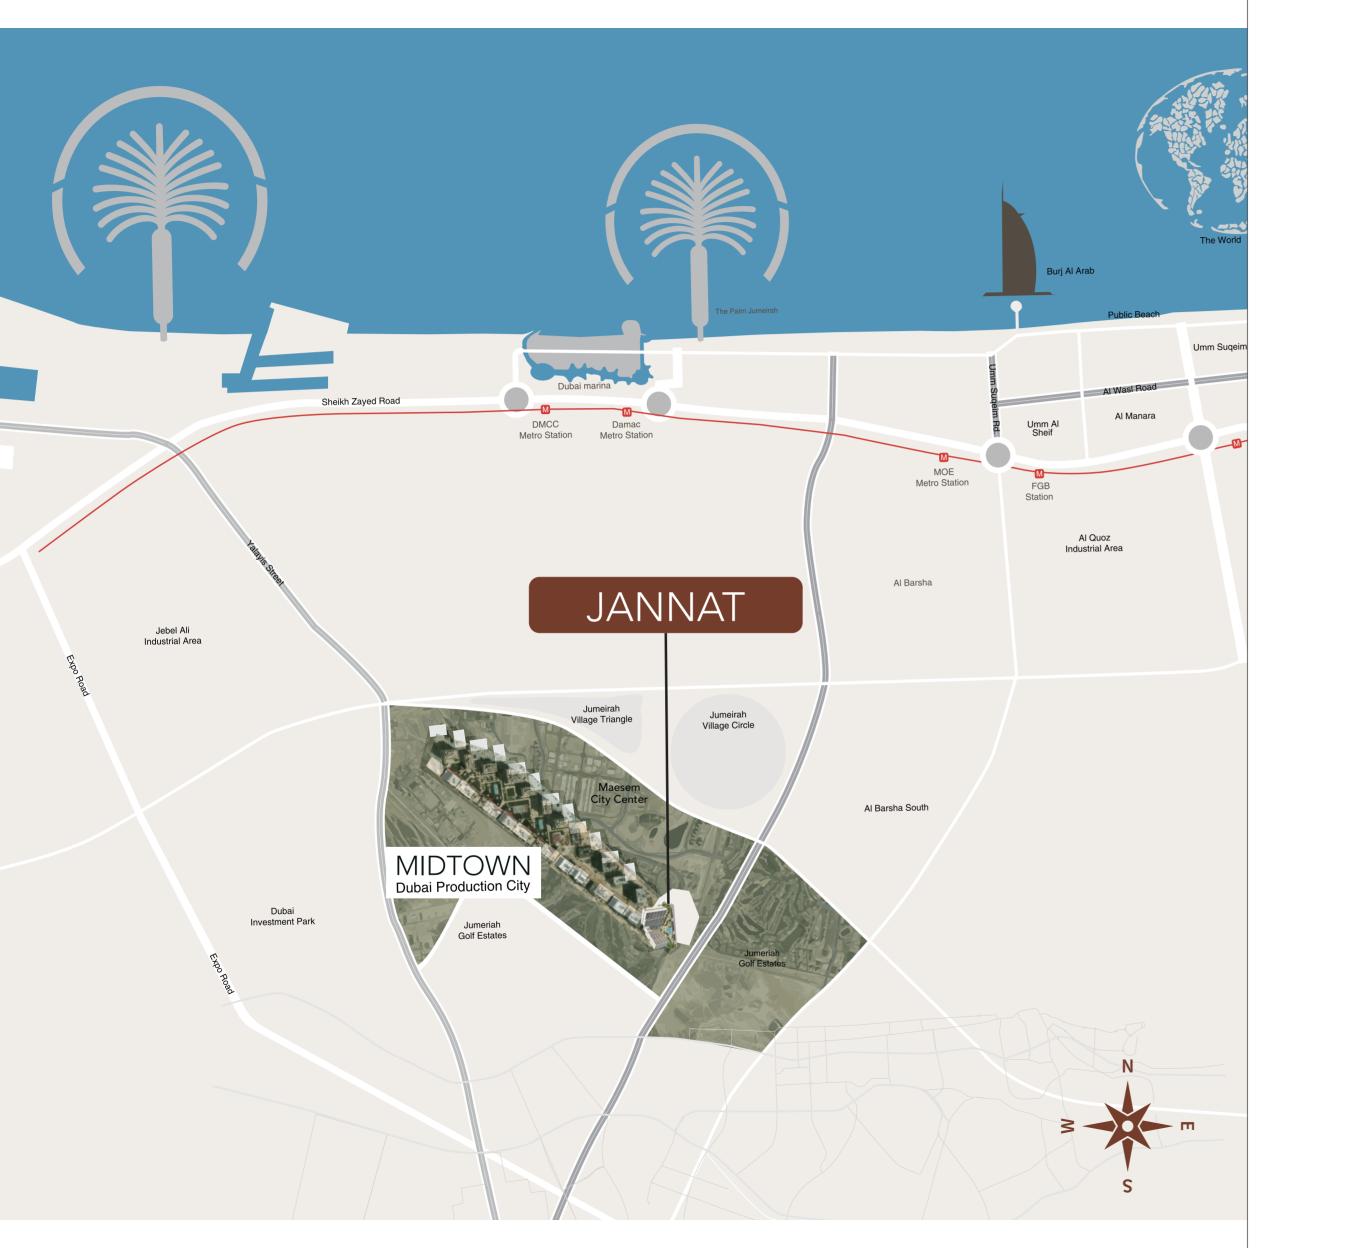

Jannat is the grand finale in a series of developments in Midtown, a fully-integrated township by Deyaar. When you step into Jannat, you'll enter a place that's thriving with unique possibilities and living experiences.

Jannat is part of Midtown, located at the heart of Dubai Production City (D.P.C.). Midtown's location advantage is its proximity to top education, retail, entertainment, and leisure establishments and facilities, making Jannat a preferred destination for all. Especially those with a cosmopolitan frame of mind. What's more, the residents of Jannat will also enjoy spectacular views of the Dubai skyline and the Jumeirah Golf Estates.