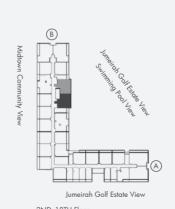

تراس مسبح إنفينيتي Terrace Infinity Pool

حمام سباحة Swimming Pool

Kids Swimming Pool

ملعب تنس Tennis Court

منطقة جلوس في الهواء الطلق Outdoor Seating Area

سبلاش باد Splash Pad

Landscaped Podium

مشروع جنات هو جزء من ميدتاون، يقع في قلب مدينة دبي للإنتاج، ويتميّز بقربه من أفضل المؤسسات التعليمية والتجارية ومرافق التجزئة والترفيه ووسائل الراحة والاسترخاء، مما يجعل منه الوجهة المفضلة للجميع، لاسيما لأولئك الباحثين عن الحياة المدنية الحديثة ذات المعايير العالمية. علاوة على ذلك، سيتمكن سكان ميدتاون من الاستمتاع بإطلالة رائعة على مشهد عام لمدينة دبي وملاعب جميرا للغولف.

Jannat is part of Midtown, located at the heart of Dubai Production City (D.P.C.). Midtown's location advantage is its proximity to top education, retail, entertainment, and leisure establishments and facilities, making Jannat a preferred destination for all. Especially those with a cosmopolitan frame of mind. What's more, the residents of Jannat will also enjoy spectacular views of the Dubai skyline and the Jumeirah Golf Estates.