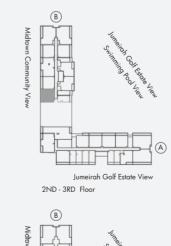

Jannat is part of Midtown, located at the heart of Dubai Production City (D.P.C.). Midtown's location advantage is its proximity to top education, retail, entertainment, and leisure establishments and facilities, making Jannat a preferred destination for all. Especially those with a cosmopolitan frame of mind. What's more, the residents of Jannat will also enjoy spectacular views of the Dubai skyline and the Jumeirah Golf Estates.