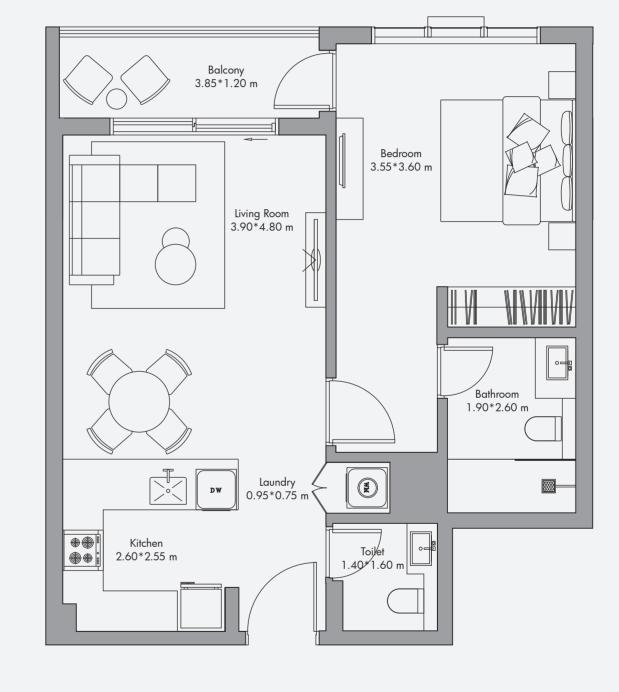

# 1 Bedroom Apartment Type 01-T / 820 sq feet<sup>2</sup>

| Terrace 3.80*1.10 m     |
|-------------------------|
| Terrace 3.85*2.45 m     |
|                         |
| Bedroom 3.55*3.60 m     |
| Living Room 1.90*2.60 m |
| Living Room 3.90*4.80 m |
| Laundry 0.95*0.75 m     |
| Kitchen 2.60*2.55 m     |
|                         |