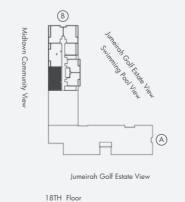

Jannat is part of Midtown, located at the heart of Dubai Production City (D.P.C.). Midtown's location advantage is its proximity to top education, retail, entertainment, and leisure establishments and facilities, making Jannat a preferred destination for all. Especially those with a cosmopolitan frame of mind. What's more, the residents of Jannat will also enjoy spectacular views of the Dubai skyline and the Jumeirah Golf Estates.