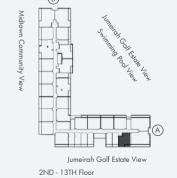

Jannat is part of Midtown, located at the heart of Dubai Production City (D.P.C.). Midtown's location advantage is its proximity to top education, retail, entertainment, and leisure establishments and facilities, making Jannat a preferred destination for all. Especially those with a cosmopolitan frame of mind. What's more, the residents of Jannat will also enjoy spectacular views of the Dubai skyline and the Jumeirah Golf Estates.