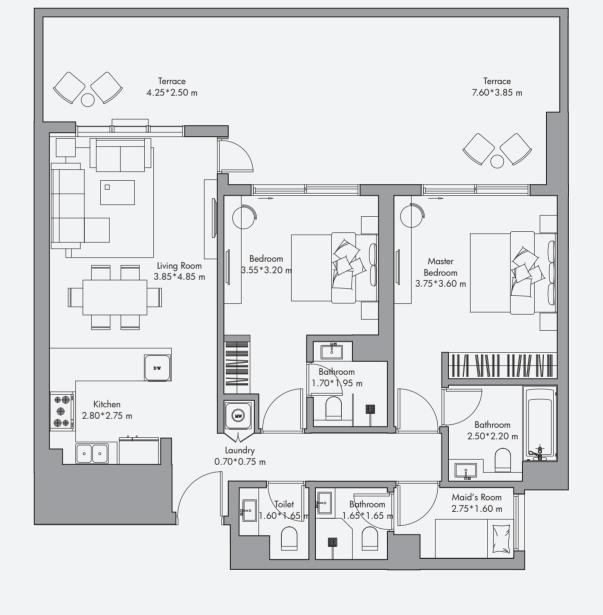

# Balcony 7.30\*1.20 m Living Room 3.85\*4.85 m Bathroom 1.70\*1\95 m 2.50\*2.20 m Maid's Room 2.75\*1.60 m

1050 sq feet<sup>2</sup>

1165 sq feet<sup>2</sup>

All the dimensions are in meters. The Unit shown is typical, and actual Unit may vary in dimensions, areas, layout, material specification, orientation, and location. Some of the Units may have a mirrored layout of the above plan. Unit Windows, Façade, Balcony door location, Fixtures, Kitchen Cabinets, Sanitary ware, and Wardrobes, including each of their location as shown in the plan is indicative and by the purpose of illustrating of of i