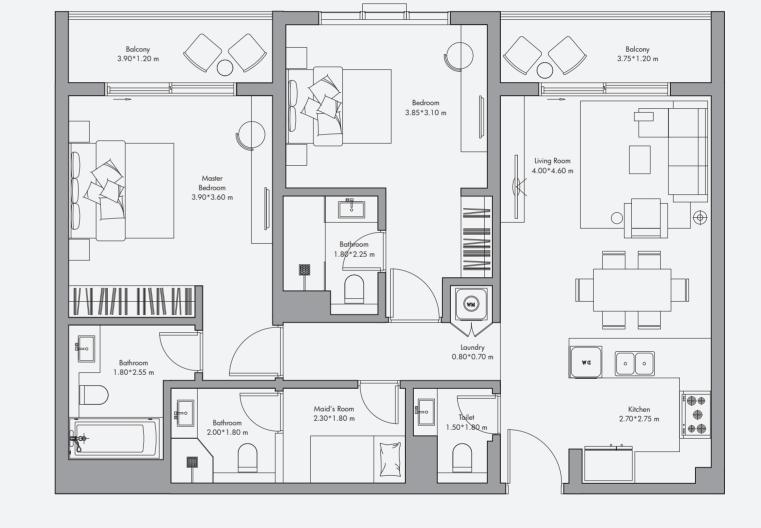

# 2 Bedroom Apartment Type 04 / 1183 sq feet<sup>2</sup>

1060 sq feet<sup>2</sup> 123 sq feet<sup>2</sup> 1183 sq feet<sup>2</sup>

1030 sq feet<sup>2</sup>

1495 sq feet<sup>2</sup>

Disclaimer:

All the dimensions are in meters. The Unit shown is typical, and actual Unit may vary in dimensions, areas, layout, material specification, orientation, and location. Some of the Units may have a mirrored layout of the above plan. Unit Windows, Façade, Balcony door location, Fixtures, Kitchen Cabinets, Sanitary ware, and Wardrobes, including each of their location as shown in the plan is indicative and subject to revision by the Seller. All fixtures, goods, accessories, and furniture reflected/displayed in this plan(s) are strictly illustrative and representational (not actual) in nature and are only for the purpose of illustrating / reflecting one of the possible layouts which the Purchaser could arrange after the Unit is handed over and do not form part of the Unit. No furniture, goods, accessories, and furniture reflected/displayed in this plan(s) are strictly illustrative and representational (not actual) in nature and are only for the purpose of illustrating / reflecting one of the possible layouts which the Purchaser could arrange after the Unit is handed over and do not form part of the Unit. No furniture, goods, accessories, and furniture reflected/displayed in this plan(s) are strictly illustrative and representational (not actual) in nature and are only for the purpose of illustrating / reflecting one of the possible layouts which the Purchaser could arrange after the Unit is handed over and do not form part of the Unit. No furniture, goods, accessories, and furniture reflected/displayed in this plan(s) are strictly illustrative and representational (not actual) in nature and are only for the purpose of illustrating / reflecting one of the possible layouts which the Purchaser could arrange after the Unit is handed over and do not form part of the Unit. No furniture, goods, accessories, and furniture are supported in the sale, unless than the unit is the unit of the Unit. No furniture, goods, accessories are included in the sale, unless than the unit is the unit of the unit.