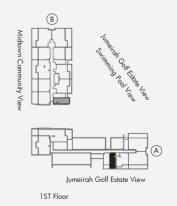

تراس مسبح إنفينيتي Terrace Infinity Pool

حمام سباحة Swimming Pool

Kids Swimming Pool

ملعب تنس Tennis Court

منطقة جلوس في الهواء الطلق Outdoor Seating Area

سبلاش باد Splash Pad

Landscaped Podium

مشروع جنات هو جزء من ميدتاون، يقع في قلب مدينة دبي للإنتاج، ويتميّز بقربه من أفضل المؤسسات التعليمية والتجارية ومرافق التجزئة والترفيه ووسائل الراحة والاسترخاء، مما يجعل منه الوجهة المفضلة للجميع، لاسيما لأولئك الباحثين عن الحياة المدنية الحديثة ذات المعايير العالمية. علاوة على ذلك، سيتمكن سكان ميدتاون من الاستمتاع بإطلالة رائعة على مشهد عام لمدينة دبي وملاعب جميرا للغولف.

Jannat is part of Midtown, located at the heart of Dubai Production City (D.P.C.). Midtown's location advantage is its proximity to top education, retail, entertainment, and leisure establishments and facilities, making Jannat a preferred destination for all. Especially those with a cosmopolitan frame of mind. What's more, the residents of Jannat will also enjoy spectacular views of the Dubai skyline and the Jumeirah Golf Estates.