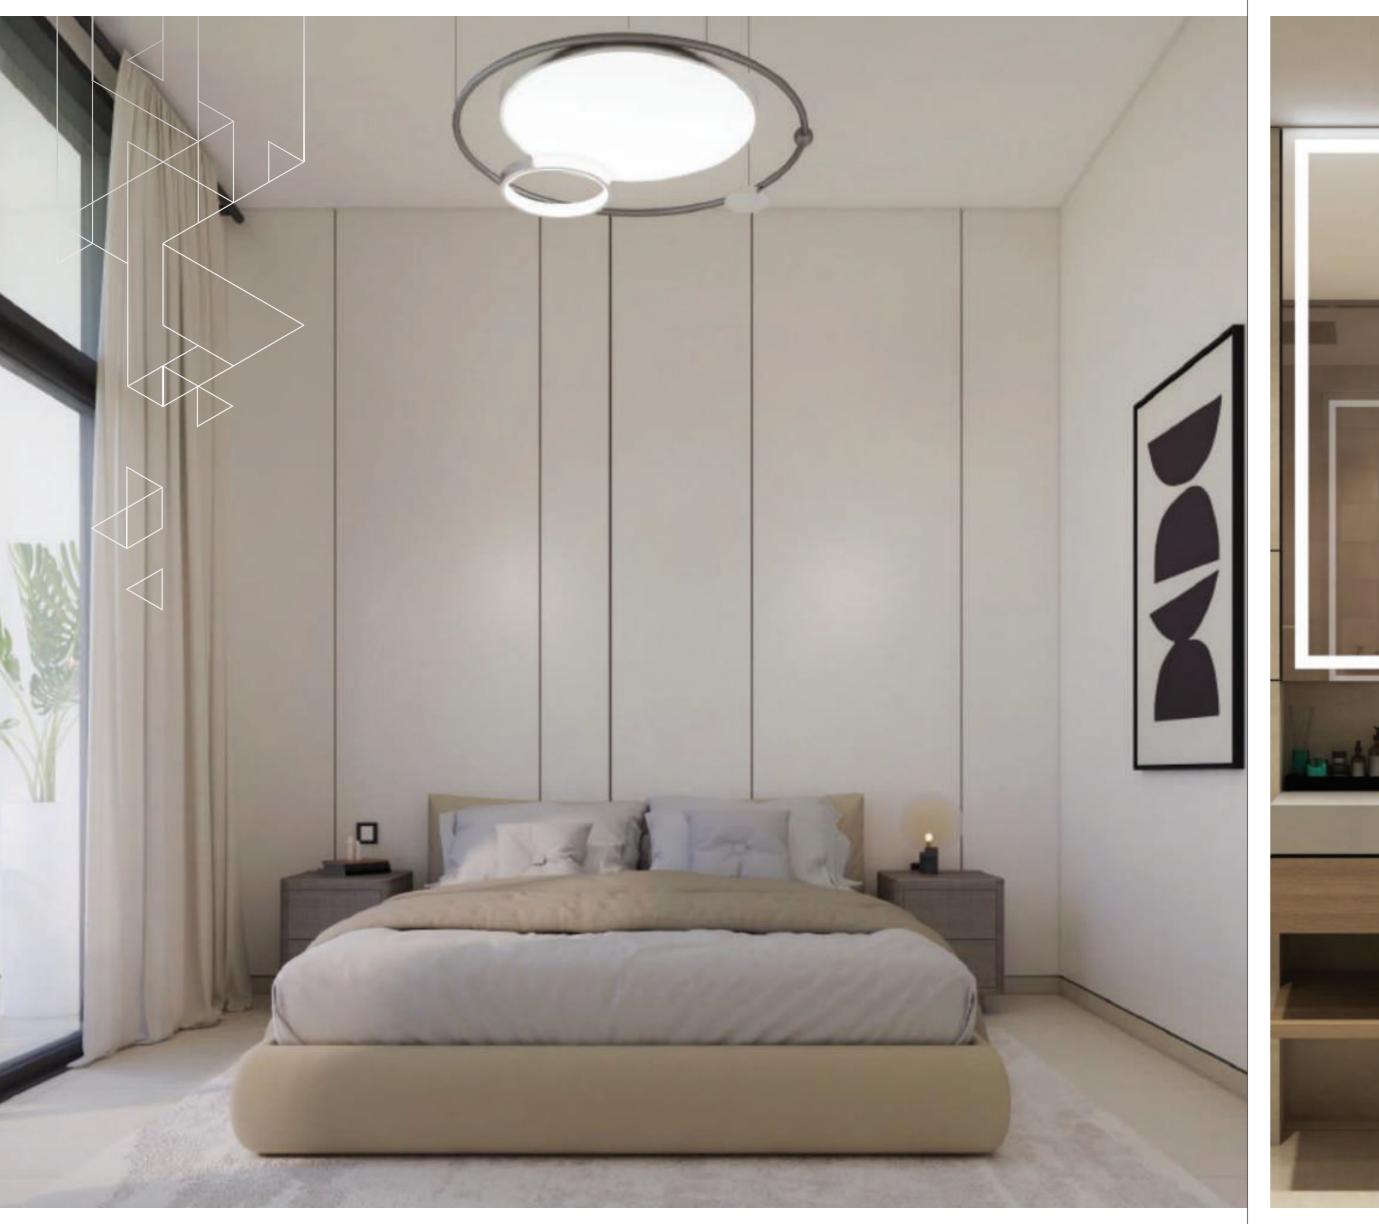

Built in wardrobes.

خزائن حائط مدمجة.

Provision for TV living area.

منطقة مخصصة للتلفزيون.