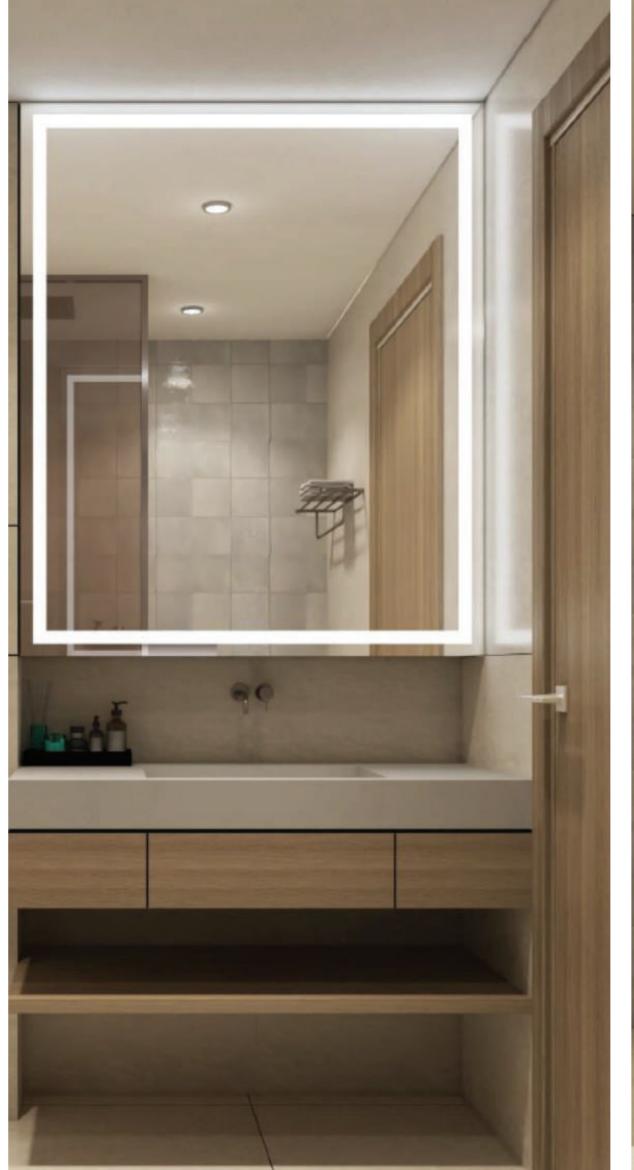

Open floorplan concept with direct access to مخطط مفتوح ملحق مباشرة بالشرفة private balcony or terrace.

الخاصة أو التراس.

Three-fixture bathroom having a washbasin, toilet and shower.

حمام ثلاثى التجهيزات: مغسلة ومرحاض ودش.