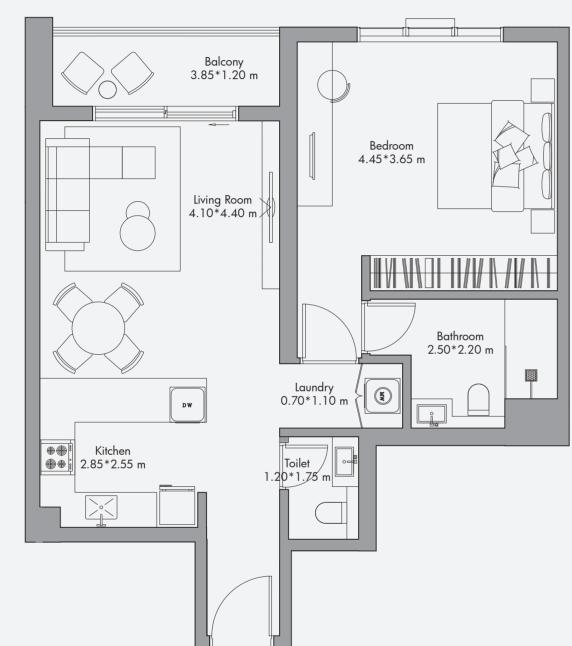

# 1 Bedroom Apartment Type 05 / 770 sq feet<sup>2</sup>

# Bedroom 3.75\*4.70 m Dressing 1.85\*1.10 m Toilet / 1.20\*2.00 m Kitchen 2.45\*2.55 m \_\_\_\_2.45\*2.00 m

# N

710 sq feet<sup>2</sup>

770 sq feet<sup>2</sup>

### Disclaimer:

All the dimensions are in meters. The Unit shown is typical, and actual Unit may vary in dimensions, areas, layout, material specification, orientation, and location. Some of the Units may have a mirrored layout of the above plan. Unit Windows, Façade, Balcony door location, Fixtures, Kitchen Cabinets, Sanitary ware, and Wardrobes, including each of their location as shown in the plan is indicative and subject to revision by the Seller. All fixtures, fittings, goods, accessories, and furniture reflected/displayed in this plan(s) are strictly illustrative and representational (not actual) in nature and are only for the purpose of illustrating / reflecting one of the possible layouts which the Purchaser could arrange after the Unit is handed over and do not form part of the Unit. No furniture, goods, accessories are included in the sale, unless such items are specifically included in Schedule A of the SPA.