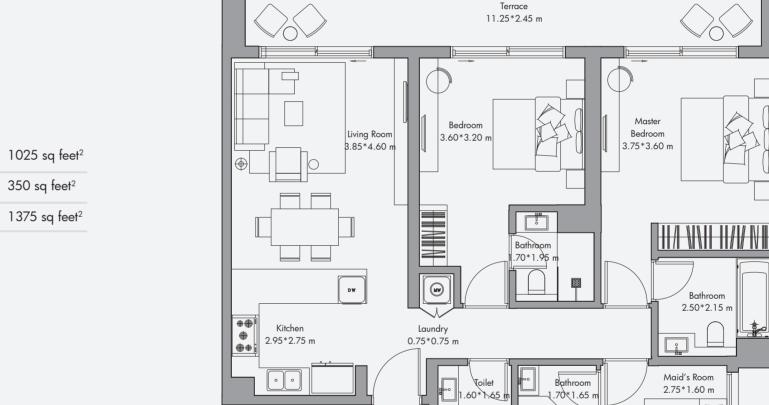

# 2 Bedroom Apartment Type 02 / 1200 sq feet<sup>2</sup>

1025 sq feet<sup>2</sup>

1200 sq feet<sup>2</sup>

Disclaimer:

All the dimensions are in meters. The Unit shown is typical, and actual Unit may vary in dimensions, areas, layout, material specification, orientation, and location. Some of the Units may have a mirrored layout of the above plan. Unit Windows, Façade, Balcony door location, Fixtures, Kitchen Cabinets, Sanitary ware, and Wardrobes, including each of their location as shown in the plan is indicative and every processories, and furniture effected/displayed in this plan(s) are strictly illustrative and representational (not actual) in nature and are only for the purpose of illustrating / reflecting one of the possible layouts which the Purchaser could arrange after the Unit is handed over and do not form part of the Unit. No furniture, goods, accessories, are specifically included in Schedule A of the SPA.

# 2 Bedroom Apartment Type 02-T / 1375 sq feet<sup>2</sup>

Disclaimer:

All the dimensions are in meters. The Unit shown is typical, and actual Unit may vary in dimensions, areas, layout, material specification, orientation, and location. Some of the Units may have a mirrored layout of the above plan. Unit Windows, Façade, Balcony door location, Fixtures, Kitchen Cabinets, Sanitary ware, and Wardrobes, including each of their location on shown in the plan is indicative and by subject to revision by the Seller. All fixtures, fittings, goods, accessories, and furniture reflected/displayed in this plan(s) are strictly illustrative and representational (not actual) in nature and are only for the purpose of illustrating / reflecting one of the possible layouts which the Purchaser could arrange after the Unit is handed over and do not form part of the Unit. No furniture, goods, accessories, are specifically included in Schedule A of the SPA.