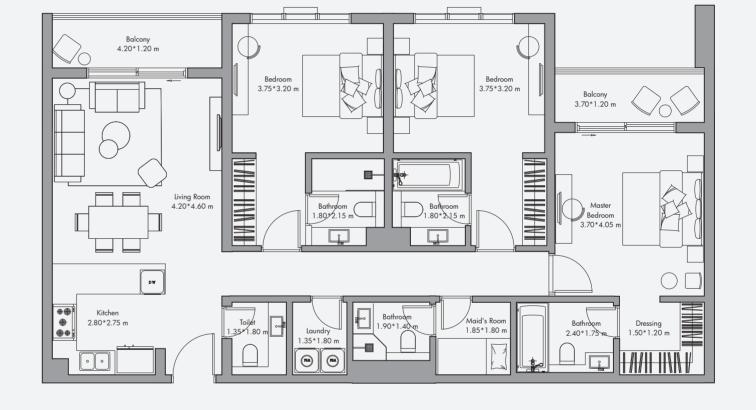

# 2 Bedroom Apartment Type 04 / 1183 sq feet<sup>2</sup>

1060 sq feet<sup>2</sup> 123 sq feet<sup>2</sup> 1183 sq feet<sup>2</sup>

1030 sq feet<sup>2</sup>

1495 sq feet<sup>2</sup>

Disclaimer:

All the dimensions are in meters. The Unit shown is typical, and actual Unit may vary in dimensions, areas, layout, material specification, orientation, and location. Some of the Units may have a mirrored layout of the above plan. Unit Windows, Façade, Balcony door location, Fixtures, Kitchen Cabinets, Sanitary ware, and Wardrobes, including each of their location as shown in the plan is indicative and subject to revision by the Seller. All fixtures, goods, accessories, and furniture reflected/displayed in this plan(s) are strictly illustrative and representational (not actual) in nature and are only for the purpose of illustrating / reflecting one of the possible layouts which the Purchaser could arrange after the Unit is handed over and do not form part of the Unit. No furniture, goods, accessories, and furniture reflected/displayed in this plan(s) are strictly illustrative and representational (not actual) in nature and are only for the purpose of illustrating / reflecting one of the possible layouts which the Purchaser could arrange after the Unit is handed over and do not form part of the Unit. No furniture, goods, accessories, and furniture reflected/displayed in this plan(s) are strictly illustrative and representational (not actual) in nature and are only for the purpose of illustrating / reflecting one of the possible layouts which the Purchaser could arrange after the Unit is handed over and do not form part of the Unit. No furniture, goods, accessories, and furniture reflected/displayed in this plan(s) are strictly illustrative and representational (not actual) in nature and are only for the purpose of illustrating / reflecting one of the possible layouts which the Purchaser could arrange after the Unit is handed over and do not form part of the Unit. No furniture, goods, accessories, and furniture are supported in the sale, unless than the unit is the unit of the Unit. No furniture, goods, accessories are included in the sale, unless than the unit is the unit of the unit.