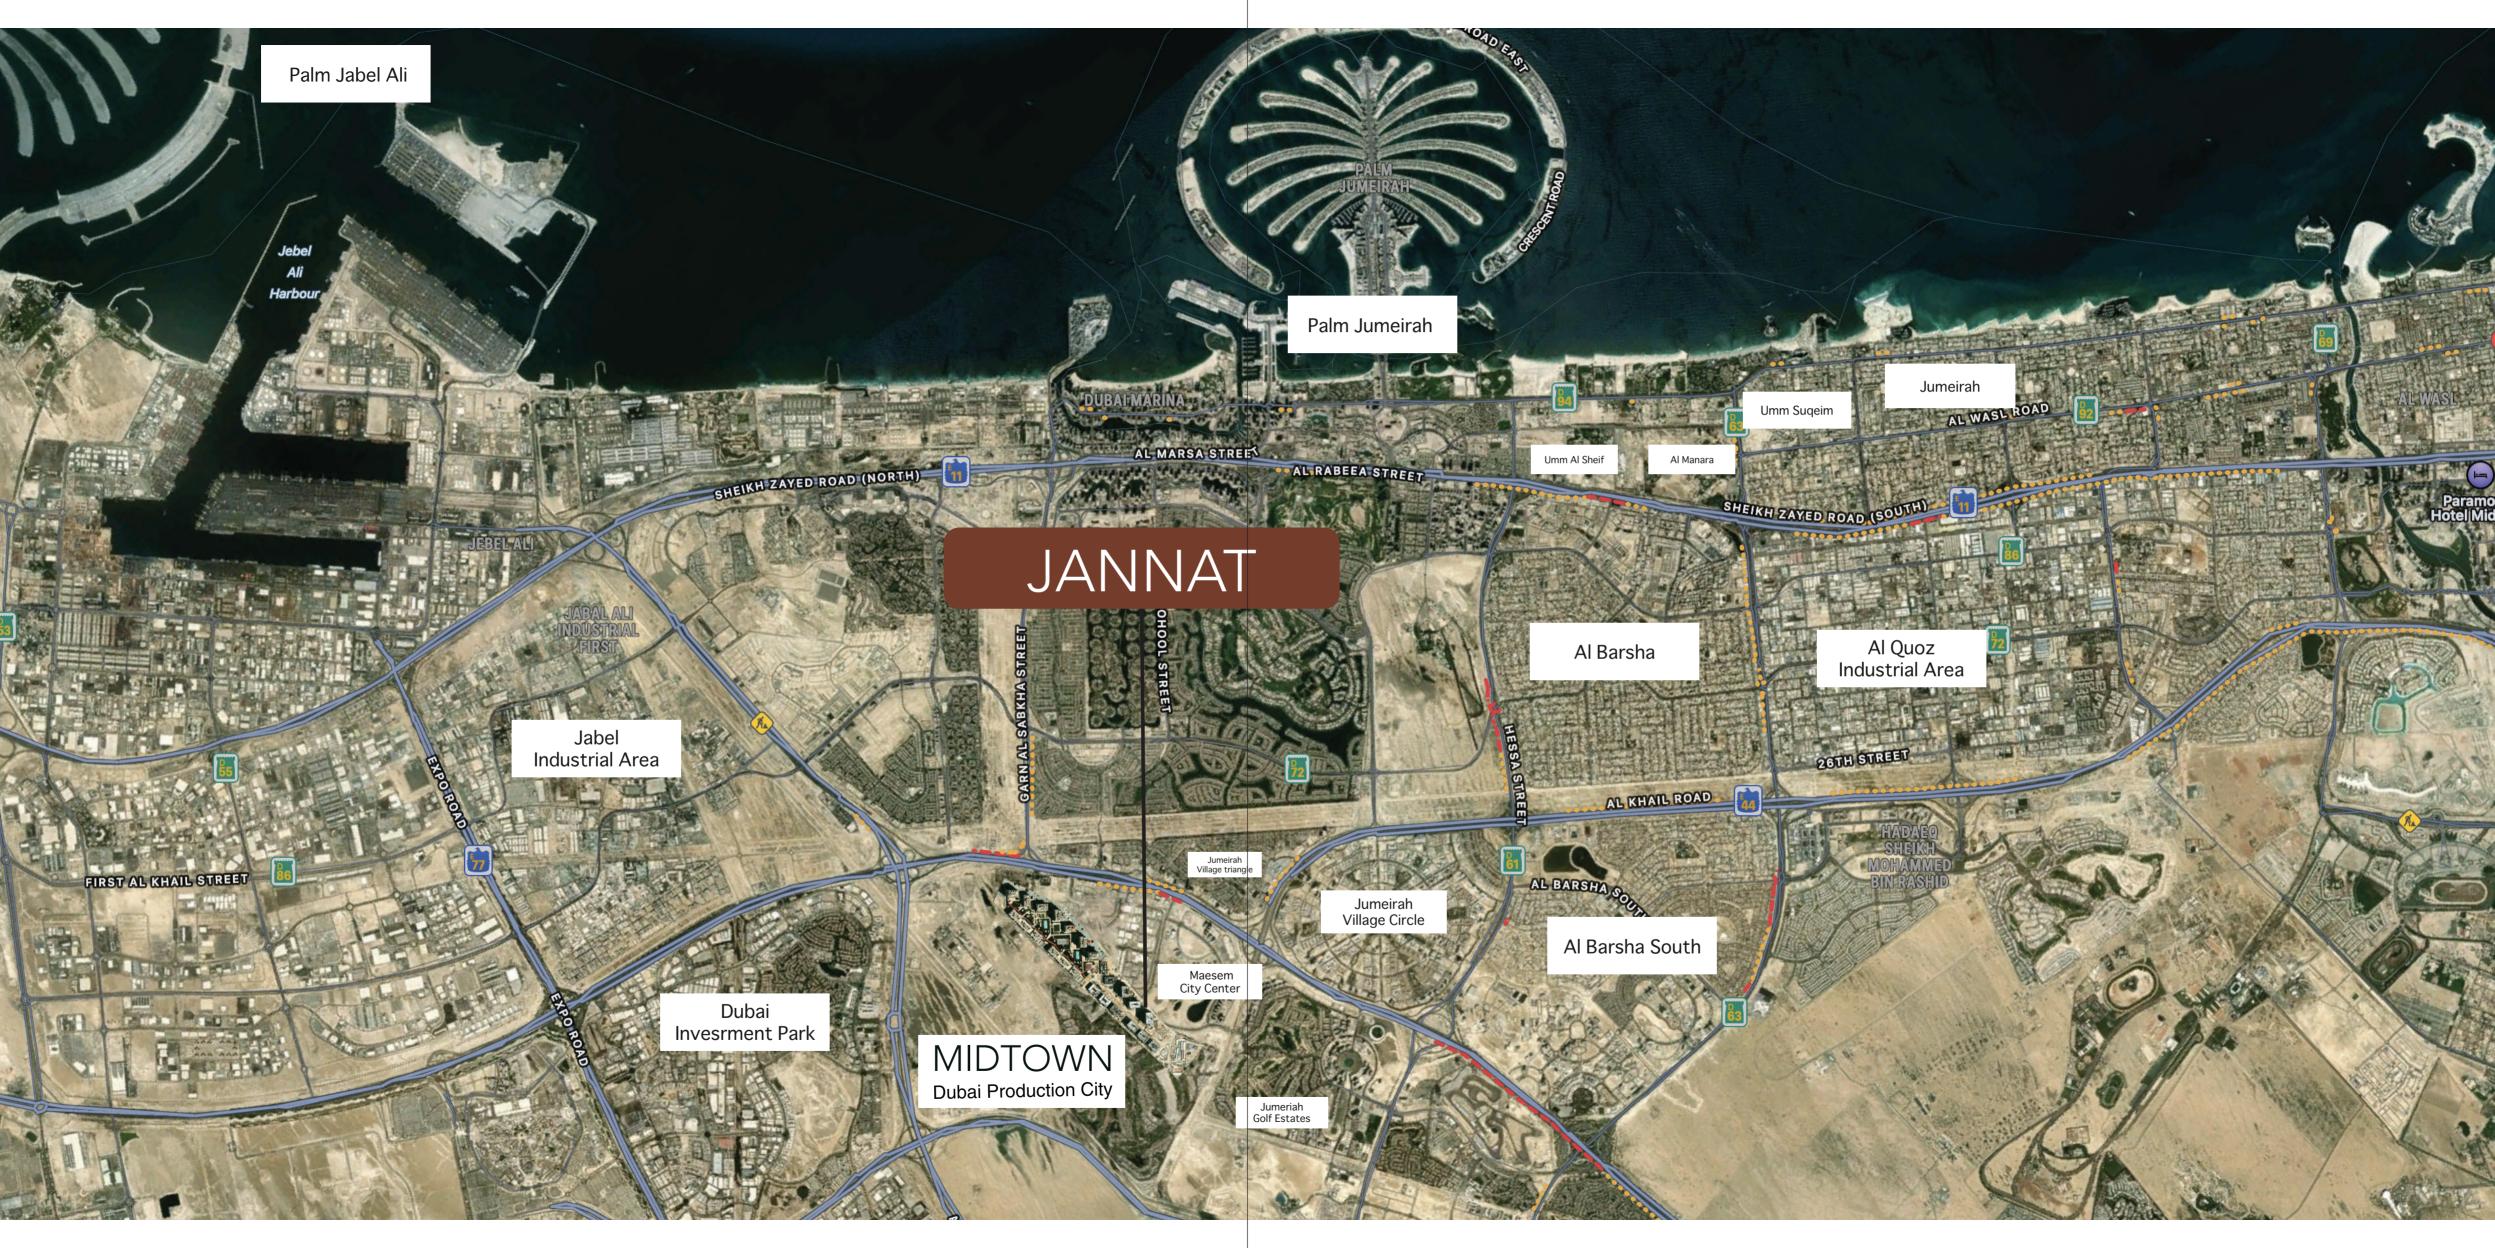

تراس مسبح إنفينيتي Terrace Infinity Pool

حمام سباحة Swimming Pool

Kids Swimming Pool

ملعب تنس Tennis Court

منطقة جلوس في الهواء الطلق Outdoor Seating Area

سبلاش باد Splash Pad

Landscaped Podium

مشروع جنات هو جزء من ميدتاون، يقع في قلب مدينة دبي للإنتاج، ويتميّز بقربه من أفضل المؤسسات التعليمية والتجارية ومرافق التجزئة والترفيه ووسائل الراحة والاسترخاء، مما يجعل منه الوجهة المفضلة للجميع، لاسيما لأولئك الباحثين عن الحياة المدنية الحديثة ذات المعايير العالمية. علاوة على ذلك، سيتمكن سكان ميدتاون من الاستمتاع بإطلالة رائعة على مشهد عام لمدينة دبي وملاعب جميرا للغولف.

Jannat is part of Midtown, located at the heart of Dubai Production City (D.P.C.). Midtown's location advantage is its proximity to top education, retail, entertainment, and leisure establishments and facilities, making Jannat a preferred destination for all. Especially those with a cosmopolitan frame of mind. What's more, the residents of Jannat will also enjoy spectacular views of the Dubai skyline and the Jumeirah Golf Estates.