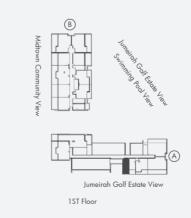

Jannat is part of Midtown, located at the heart of Dubai Production City (D.P.C.). Midtown's location advantage is its proximity to top education, retail, entertainment, and leisure establishments and facilities, making Jannat a preferred destination for all. Especially those with a cosmopolitan frame of mind. What's more, the residents of Jannat will also enjoy spectacular views of the Dubai skyline and the Jumeirah Golf Estates.