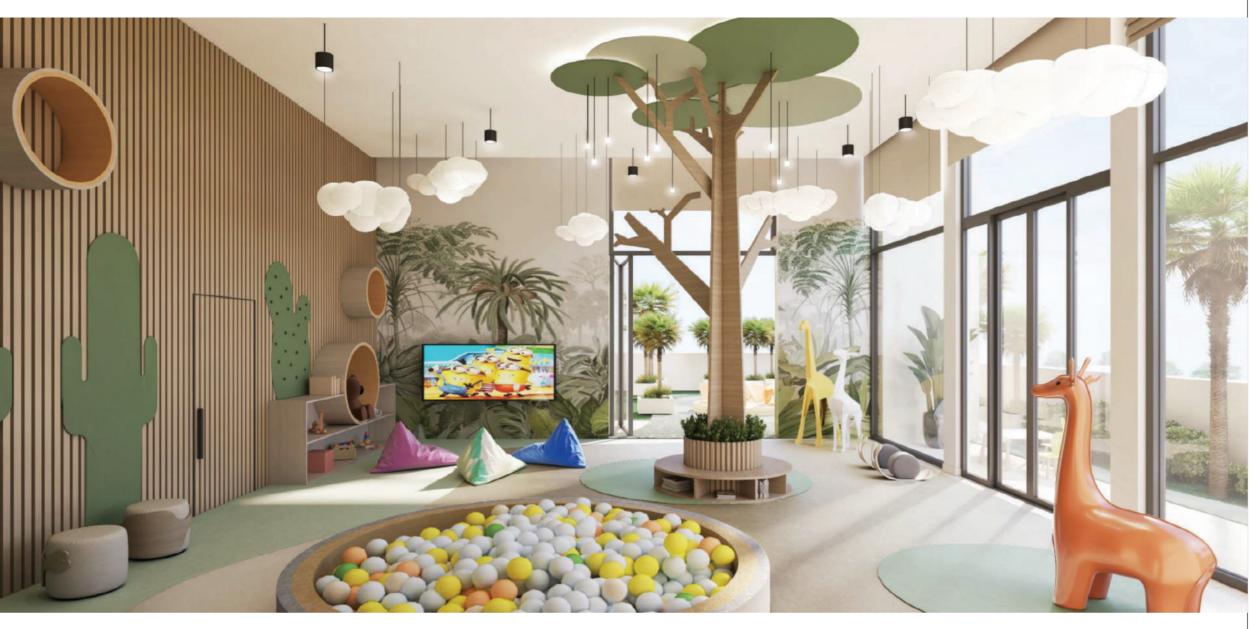

صالة رياضية مجهزة بالكامل Fully Equipped Gym

منطقة للشواء

BBQ

غرفة ألعاب

Game Room

نادي الأطفال Kids Club

غرفة متعددة الأغراض Mulit-purpose Hall

منطقة لعب الأطفال في الهواء الطلق Kids Outdoor Play Area