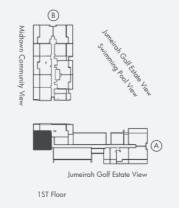

Jannat is part of Midtown, located at the heart of Dubai Production City (D.P.C.). Midtown's location advantage is its proximity to top education, retail, entertainment, and leisure establishments and facilities, making Jannat a preferred destination for all. Especially those with a cosmopolitan frame of mind. What's more, the residents of Jannat will also enjoy spectacular views of the Dubai skyline and the Jumeirah Golf Estates.