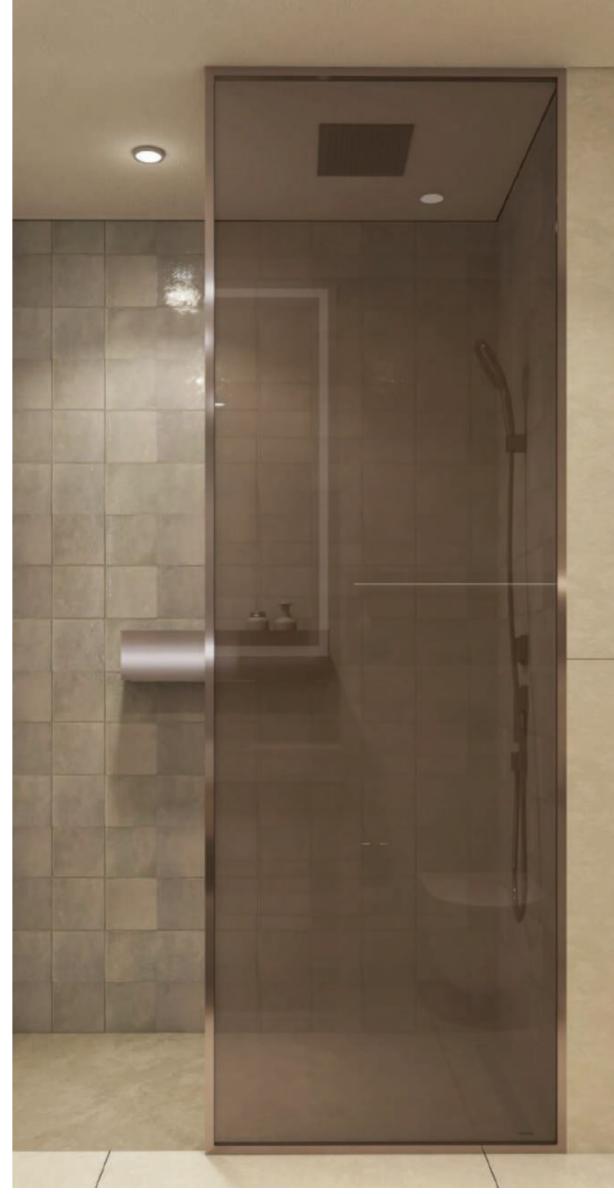

Open floorplan concept with direct access to مخطط مفتوح ملحق مباشرة بالشرفة private balcony or terrace.

الخاصة أو التراس.

Three-fixture bathroom having a washbasin, toilet and shower.

حمام ثلاثى التجهيزات: مغسلة ومرحاض ودش.