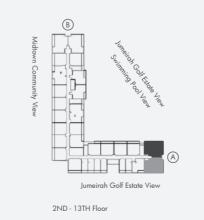

| 1050 sq fee              |
|---------|--------------------------|
| Terrace | 460 sq feet <sup>2</sup> |
| Total   | 1510 sq fee              |







their location as shown in the plan is indicative and by subject to revision by the Seller. All fixtures, littings, goods, accessories, and furniture reflected/displayed in this plan(s) are strictly illustrative and representational (not actual) in nature and are only for the purpose of illustrating / reflecting one of the possible layouts which the Purchaser could arrange after the Unit is handed over and do not form part of the Unit. No furniture, goods, accessories, accessories are included in the sale, unless such items are specifically included in Schedule A of the SPA.



# 2 Bedroom Apartment Type 02 / 1200 sq feet<sup>2</sup>





1025 sq feet<sup>2</sup>

1200 sq feet<sup>2</sup>

Disclaimer:

All the dimensions are in meters. The Unit shown is typical, and actual Unit may vary in dimensions, areas, layout, material specification, orientation, and location. Some of the Units may have a mirrored layout of the above plan. Unit Windows, Façade, Balcony door location, Fixtures, Kitchen Cabinets, Sanitary ware, and Wardrobes, including each of their location as shown in the plan is indicative and every processories, and furniture effected/displayed in this plan(s) are strictly illustrative and representational (not actual) in nature and are only for the purpose of illustrating / reflecting one of the possible layouts which the Purchaser could arrange after the Unit is handed over and do not form part of the Unit. No f