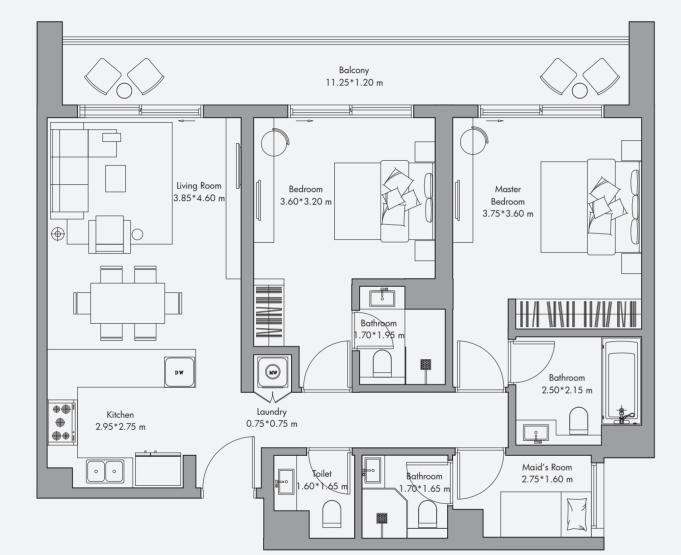

# Balcony 3.75\*1.20 m 3.75\*1.20 m Balcony 3.55\*1.20 m A.05\*3.10 m Bothyoom 3.75\*4.60 m Down 1.95\*2.25 m Kitchen 2.75\*2.75 m Kitchen 2.75\*2.75 m Aaid's Room Bothyoom 1.70\*1.80 m 2.20\*1.80 m 1.70\*1.80 m 1.70\*1.80 m Aaid's Room Bothyoom 1.70\*1.80 m 2.20\*1.80 m 1.70\*1.80 m Aaid's Room 1.70\*1.80 m Aaid Room 1.70\*1.80 m Aaid's Room 1.7

1030 sq feet<sup>2</sup>

115 sq feet?

1145 sq feet<sup>2</sup>