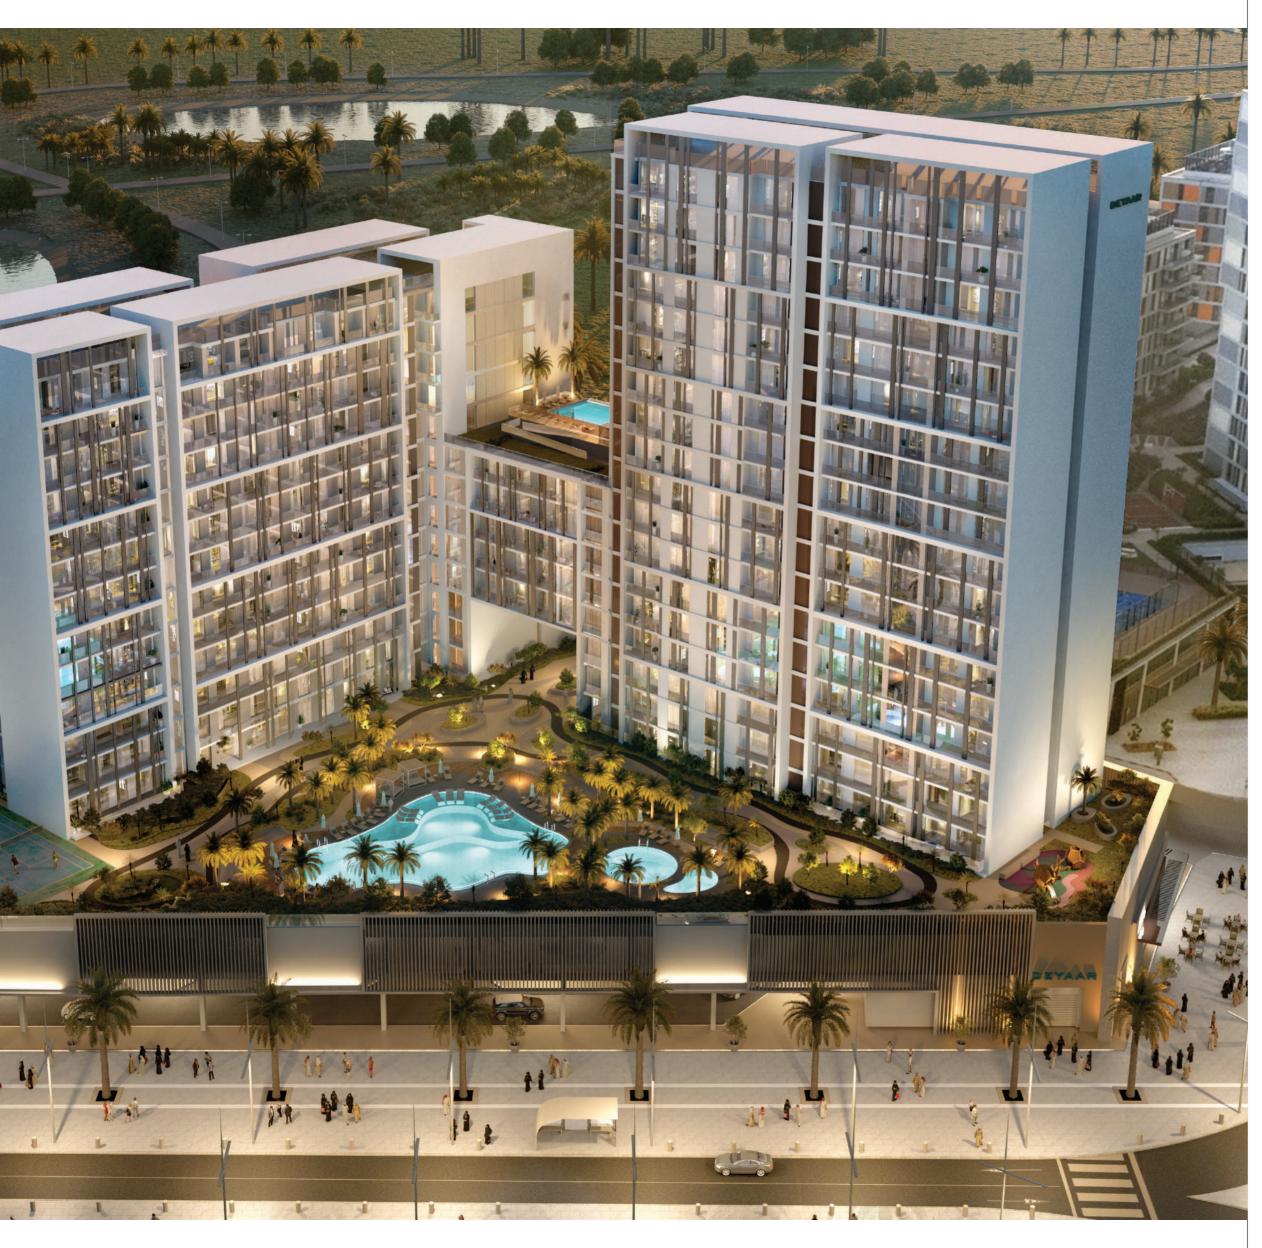

نقدم لك جنات، مساكن ميدتاون المميزة، والتقدير المناسب لطموحاتك التي تبحث عن الرفاهية المترفة والمعايير الحياتية المتفوقة.

مشروع جنات هو خلاصة سلسلة من الأعمال التطويرية في ميدتاون، ومجمع سكني متكامل من ديار. فعندما تخطو نحو جنات، فإنك ستدخل مكانًا مليئاً بالإمكانيات الواعدة والخبرات المعيشية الفريدة.

Jannat is the grand finale in a series of developments in Midtown, a fully-integrated township by Deyaar. When you step into Jannat, you'll enter a place that's thriving with unique possibilities and living experiences.

تراس مسبح إنفينيتي Terrace Infinity Pool

حمام سباحة Swimming Pool

Kids Swimming Pool

ملعب تنس Tennis Court

منطقة جلوس في الهواء الطلق Outdoor Seating Area

سبلاش باد Splash Pad

Landscaped Podium

مشروع جنات هو جزء من ميدتاون، يقع في قلب مدينة دبي للإنتاج، ويتميّز بقربه من أفضل المؤسسات التعليمية والتجارية ومرافق التجزئة والترفيه ووسائل الراحة والاسترخاء، مما يجعل منه الوجهة المفضلة للجميع، لاسيما لأولئك الباحثين عن الحياة المدنية الحديثة ذات المعايير العالمية. علاوة على ذلك، سيتمكن سكان ميدتاون من الاستمتاع بإطلالة رائعة على مشهد عام لمدينة دبي وملاعب جميرا للغولف.

Jannat is part of Midtown, located at the heart of Dubai Production City (D.P.C.). Midtown's location advantage is its proximity to top education, retail, entertainment, and leisure establishments and facilities, making Jannat a preferred destination for all. Especially those with a cosmopolitan frame of mind. What's more, the residents of Jannat will also enjoy spectacular views of the Dubai skyline and the Jumeirah Golf Estates.