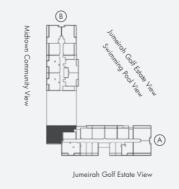

# 3 Bedroom Apartment Type 03 / 1760 sq feet<sup>2</sup>

Disclaimer:

All the dimensions are in meters. The Unit shown is typical, and actual Unit may vary in dimensions, areas, layout, material specification, orientation, and location. Some of the Units may have a mirrored layout of the above plan. Unit Windows, Façade, Balcony door location, Fixtures, Kitchen Cabinets, Sanitary ware, and Wardrobes, including each of their location as shown in the plan is indicative and subject to revision by the Seller. All fixtures, fittings, goods, accessories, and furniture reflected/displayed in this plan(s) are strictly illustrative and representational (not actual) in nature and are only for the purpose of illustrating /reflecting one of the possible layouts which the Purchaser could arrange after the Unit is handed over and do not form part of the Unit. No furniture, goods, accessories are included in the sale, unless such items are specifically included in Schedule A of the SPA.