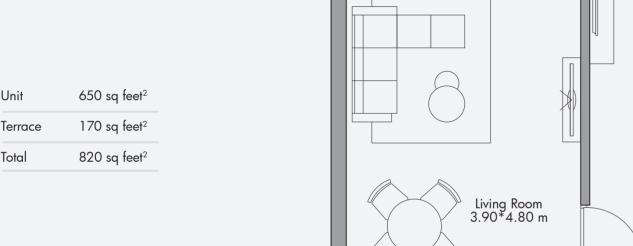

# 1 Bedroom Apartment Type 01-T / 820 sq feet<sup>2</sup>

| Terrace 3.80*1.10 m     |
|-------------------------|
| Terrace 3.85*2.45 m     |
|                         |
| Bedroom 3.55*3.60 m     |
| Living Room 1.90*2.60 m |
| Living Room 3.90*4.80 m |
| Laundry 0.95*0.75 m     |
| Kitchen 2.60*2.55 m     |
|                         |