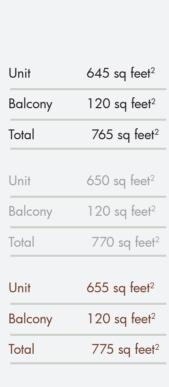

# 1 Bedroom Apartment Type 02 / 765 sq feet<sup>2</sup>- Type 02a / 770 sq feet<sup>2</sup>

# - Type 02b / 775 sq feet<sup>2</sup>