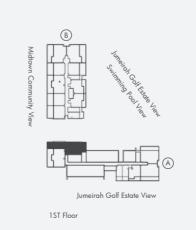

Jannat is part of Midtown, located at the heart of Dubai Production City (D.P.C.). Midtown's location advantage is its proximity to top education, retail, entertainment, and leisure establishments and facilities, making Jannat a preferred destination for all. Especially those with a cosmopolitan frame of mind. What's more, the residents of Jannat will also enjoy spectacular views of the Dubai skyline and the Jumeirah Golf Estates.