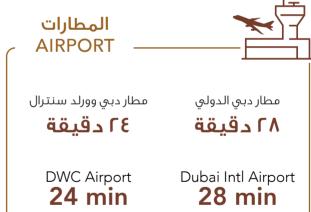

Jannat is part of Midtown, located at the heart of Dubai Production City (D.P.C.). Midtown's location advantage is its proximity to top education, retail, entertainment, and leisure establishments and facilities, making Jannat a preferred destination for all. Especially those with a cosmopolitan frame of mind. What's more, the residents of Jannat will also enjoy spectacular views of the Dubai skyline and the Jumeirah Golf Estates.