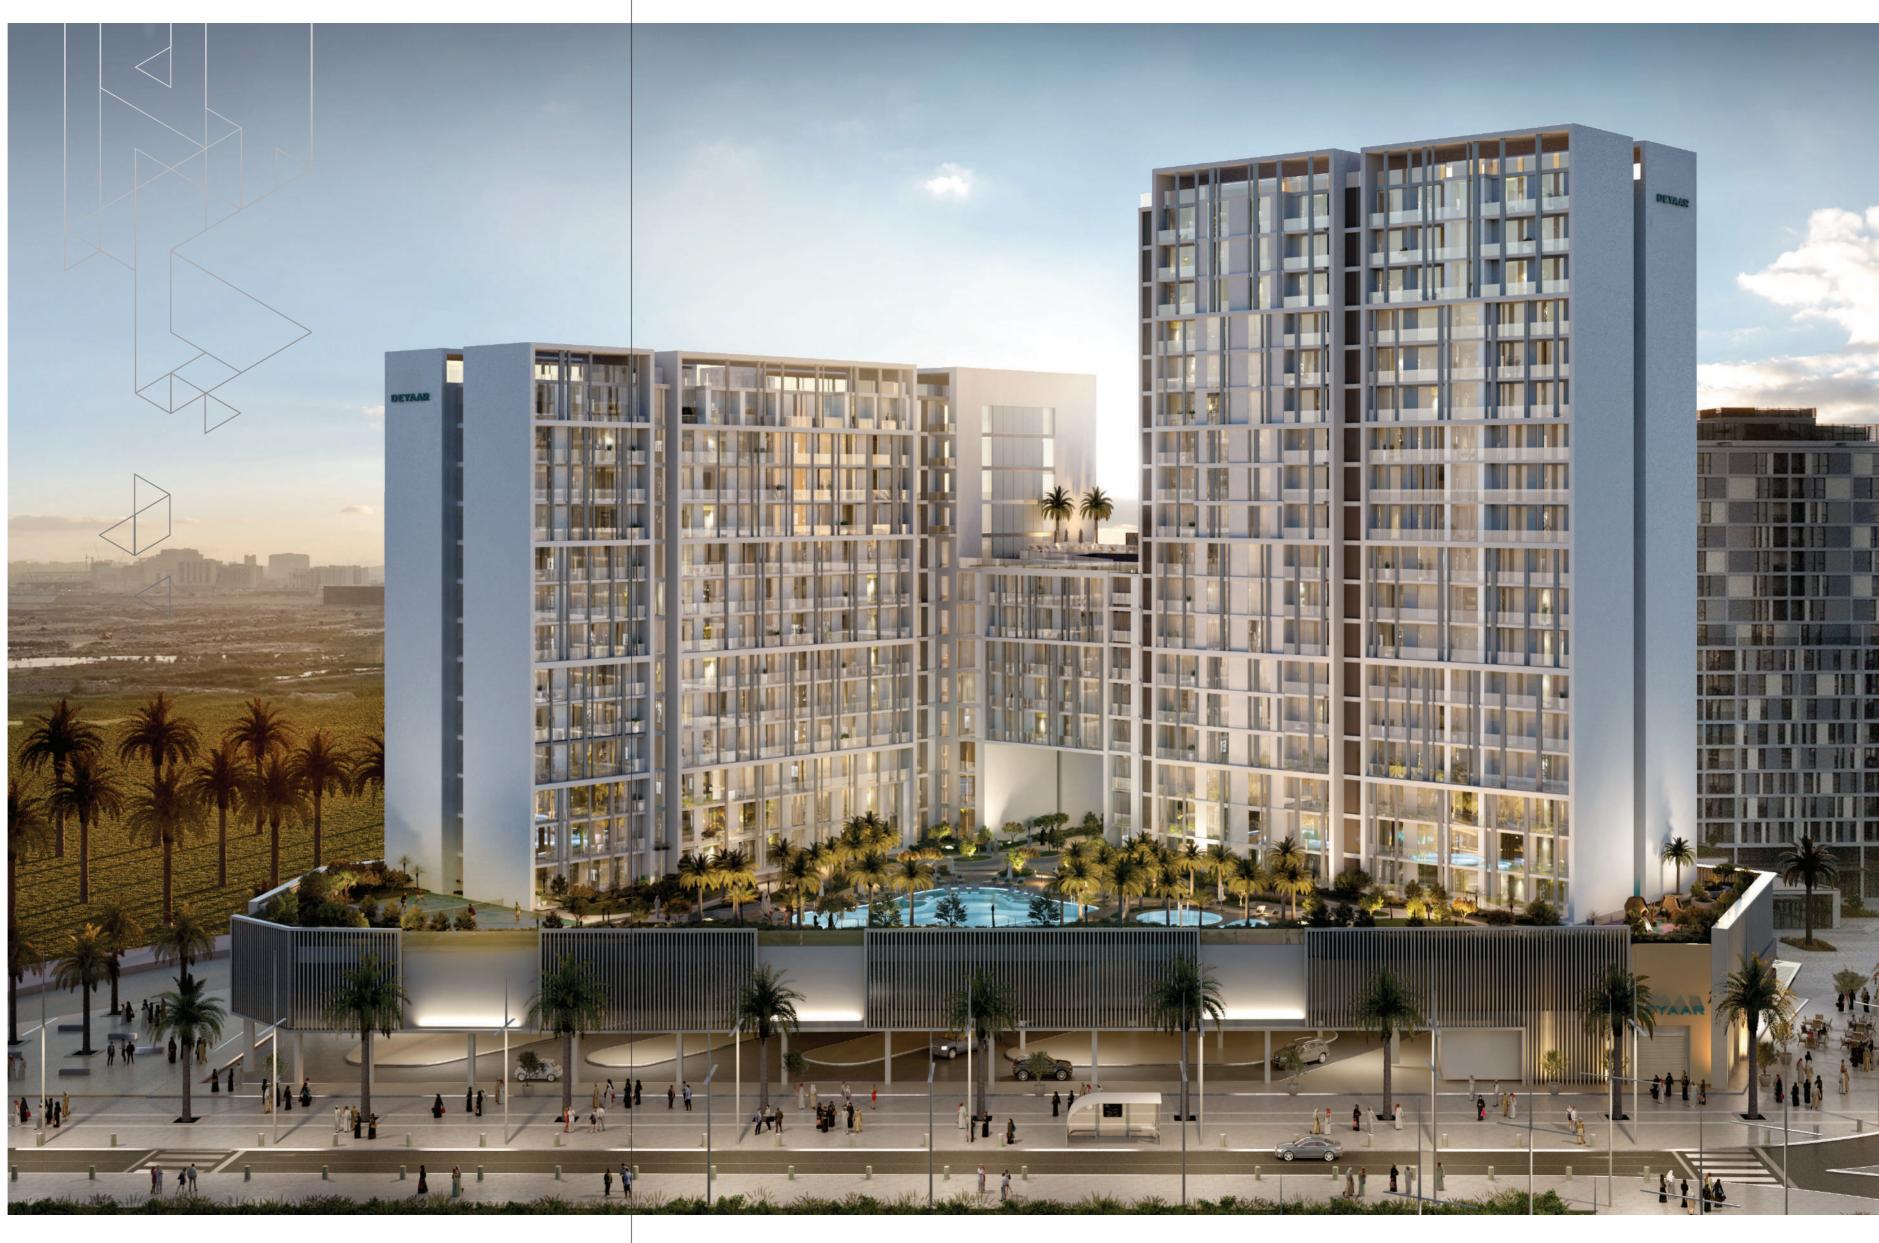

Jannat is the grand finale in a series of developments in Midtown, a fully-integrated township by Deyaar. When you step into Jannat, you'll enter a place that's thriving with unique possibilities and living experiences.

Jannat is part of Midtown, located at the heart of Dubai Production City (D.P.C.). Midtown's location advantage is its proximity to top education, retail, entertainment, and leisure establishments and facilities, making Jannat a preferred destination for all. Especially those with a cosmopolitan frame of mind. What's more, the residents of Jannat will also enjoy spectacular views of the Dubai skyline and the Jumeirah Golf Estates.