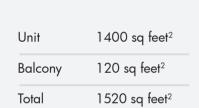

# 3 Bedroom Apartment Type 01\* / 1520 sq feet<sup>2</sup>

Disclaimer:

All the dimensions are in meters. The Unit shown is typical, and actual Unit may vary in dimensions, areas, layout, material specification, orientation, and location. Some of the Units may have a mirrored layout of the above plan. Unit Windows, Façade, Balcony door location, Fixtures, Kitchen Cabinets, Sanitary ware, and Wardrobes, including each of their location as shown in the plan is indicative and every processories, and furniture effected/displayed in this plan(s) are strictly illustrative and representational (not actual) in nature and are only for the purpose of illustrating / reflecting one of the possible layouts which the Purchaser could arrange after the Unit is handed over and do not form part of the Unit. No furniture, goods, accessories, are specifically included in Schedule A of the SPA.