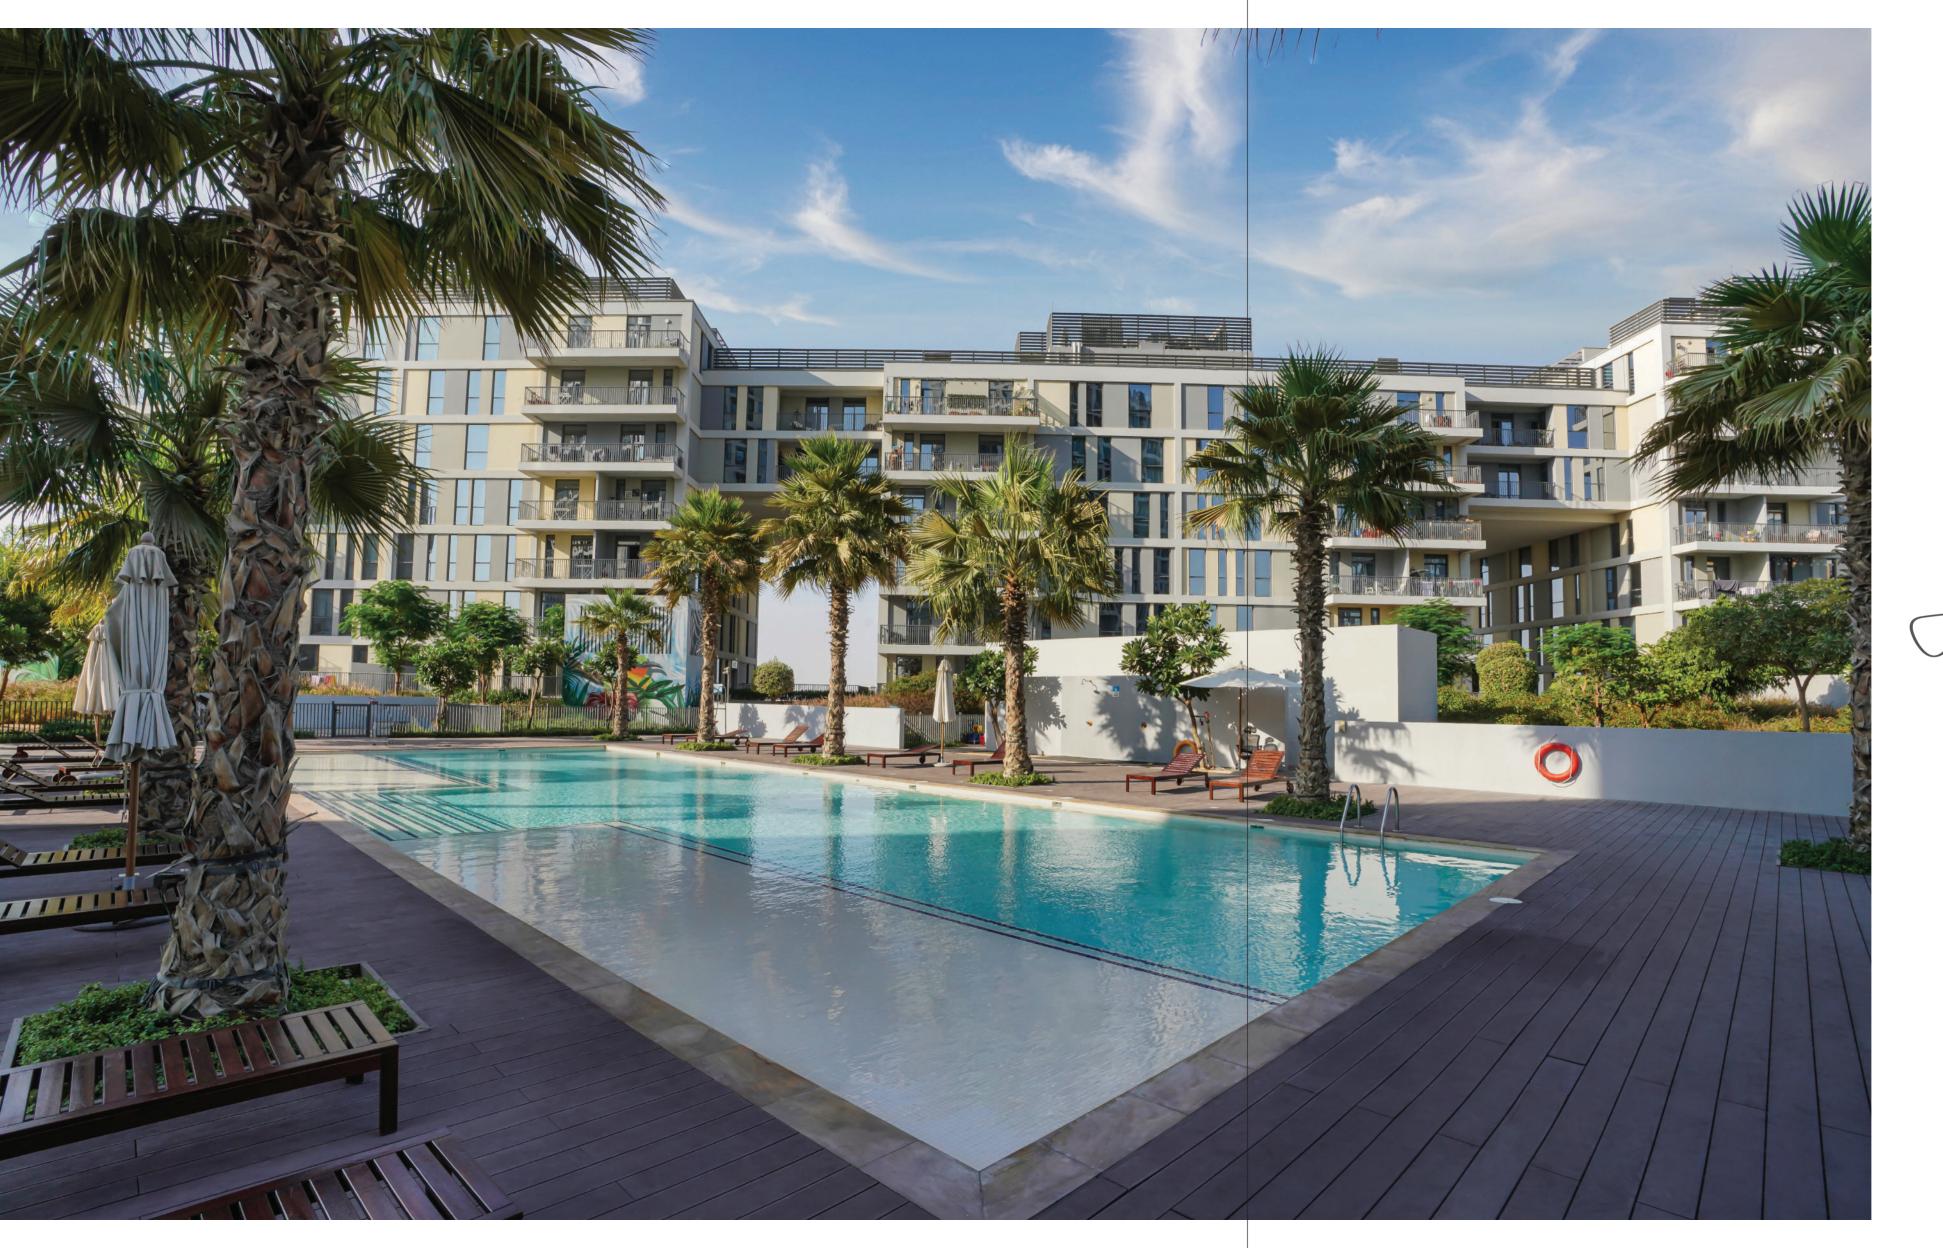

تراس مسبح إنفينيتي Terrace Infinity Pool

حمام سباحة Swimming Pool

Kids Swimming Pool

ملعب تنس Tennis Court

منطقة جلوس في الهواء الطلق Outdoor Seating Area

سبلاش باد Splash Pad

Landscaped Podium

مشروع جنات هو جزء من ميدتاون، يقع في قلب مدينة دبي للإنتاج، ويتميّز بقربه من أفضل المؤسسات التعليمية والتجارية ومرافق التجزئة والترفيه ووسائل الراحة والاسترخاء، مما يجعل منه الوجهة المفضلة للجميع، لاسيما لأولئك الباحثين عن الحياة المدنية الحديثة ذات المعايير العالمية. علاوة على ذلك، سيتمكن سكان ميدتاون من الاستمتاع بإطلالة رائعة على مشهد عام لمدينة دبي وملاعب جميرا للغولف.