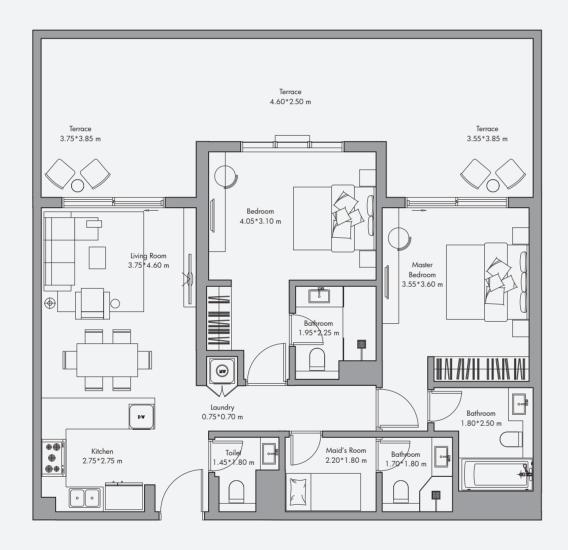

# 2 Bedroom Apartment Type 03 / 1145 sq feet<sup>2</sup>

# Balcony 3.75\*1.20 m 3.75\*1.20 m Balcony 3.55\*1.20 m A.05\*3.10 m Bothyoom 3.75\*4.60 m Down 1.95\*2.25 m Kitchen 2.75\*2.75 m Kitchen 2.75\*2.75 m Aaid's Room Bothyoom 1.70\*1.80 m 2.20\*1.80 m 1.70\*1.80 m 1.70\*1.80 m Aaid's Room Bothyoom 1.70\*1.80 m 2.20\*1.80 m 1.70\*1.80 m Aaid's Room 1.70\*1.80 m Aaid Room 1.70\*1.80 m Aaid's Room 1.7

1030 sq feet<sup>2</sup>

115 sq feet?

1145 sq feet<sup>2</sup>

### Disclaimer:

All the dimensions are in meters. The Unit shown is typical, and actual Unit may vary in dimensions, areas, layout, material specification, orientation, and location. Some of the Units may have a mirrored layout of the above plan. Unit Windows, Façade, Balcony door location, Fixtures, Kitchen Cabinets, Sanitary ware, and Wardrobes, including each of their location as shown in the plan is indicative and subject to revision by the Seller. All fixtures, fittings, goods, accessories, and furniture reflected/displayed in this plan(s) are strictly illustrative and representational (not actual) in nature and are only for the purpose of illustrating /reflecting one of the possible layouts which the Purchaser could arrange after the Unit is handed over and do not form part of the Unit. No furniture, goods, accessories are included in the sale, unless such items are specifically included in Schedule A of the SPA.