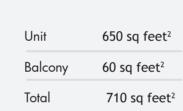

# 1 Bedroom Apartment Type 01 / 710 sq feet<sup>2</sup>

Disclaimer:

All the dimensions are in meters. The Unit shown is typical, and actual Unit may vary in dimensions, areas, layout, material specification, orientation, and location. Some of the Units may have a mirrored layout of the above plan. Unit Windows, Façade, Balcony door location, Fixtures, Kitchen Cabinets, Sanitary ware, and Wardrobes, including each of their location on shown in the plan is indicative and by subject to revision by the Seller. All fixtures, fittings, goods, accessories, and furniture reflected/displayed in this plan(s) are strictly illustrative and representational (not actual) in nature and are only for the purpose of illustrating / reflecting one of the possible layouts which the Purchaser could arrange after the Unit is handed over and do not form part of the Unit. No furniture, goods, accessories, are included in the sale, unless such items are specifically included in Schedule A of the SPA.