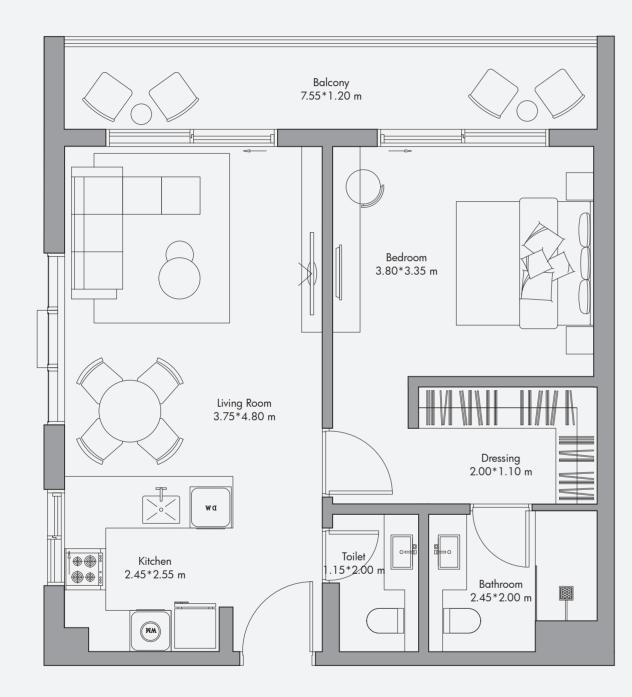

### شقق بغرفة نوم واحدة 1 BEDROOM APARTMENTS 705-1020 feet

Finished open kitchen design equipped with حوض غسل الأواني، شفاط، ثلاجة، مغسلة، 🔲 🚨 cooker top, oven, sink, hood, fridge, غسالة أطباق وغسالة ملابس. المنافق على dishwasher and washing machine.

مطبخ بتصميم مفتوح ومجهز بموقد علوى، فرن،

Open floorplan living and dining area with direct access to private balcony or terrace.

مخطط مفتوح للمعيشة وتناول الطعام ملحق مباشرة بالشرفة الخاصة أو التراس.

حمام خارجي مزود بمغسلة ومرحاض. ها Powder room with washbasin and toilet.

غرفة نوم بحمام داخلي ها Bedroom with en-suite three-fixture فرفة نوم بحمام داخلي ها bathroom.

ثلاثى التجهيزات.