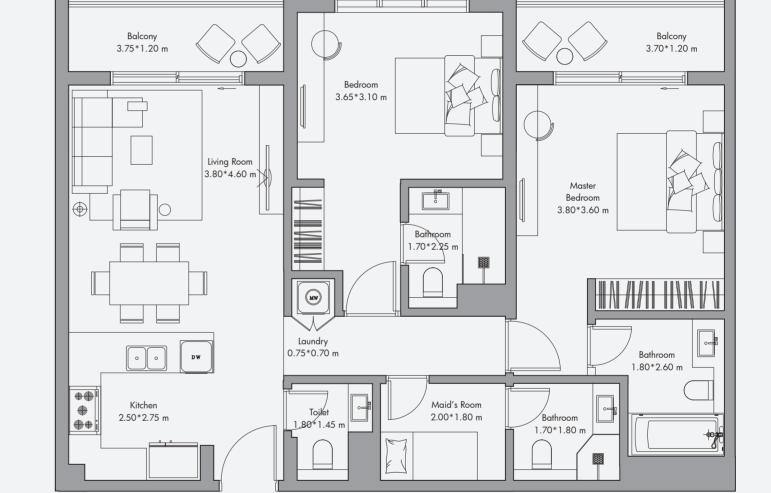

Disclaimer:

All the dimensions are in meters. The Unit shown is typical, and actual Unit may vary in dimensions, areas, layout, material specification, orientation, and location. Some of the Units may have a mirrored layout of the above plan. Unit Windows, Façade, Balcony door location, Fixtures, Kitchen Cabinets, Sanitary ware, and Wardrobes, including each of their location on shown in the plan is indicative and by subject to revision by the Seller. All fixtures, fittings, goods, accessories, and furniture reflected/displayed in this plan(s) are strictly illustrative and representational (not actual) in nature and are only for the purpose of illustrating / reflecting one of the possible layouts which the Purchaser could arrange after the Unit is handed over and do not form part of the Unit. No furniture, goods, accessories, accessories are included in the sale, unless such items are specifically included in Schedule A of the SPA.

All the dimensions are in meters. The Unit shown is typical, and actual Unit may vary in dimensions, areas, layout, material specification, orientation, and location. Some of the Units may have a mirrored layout of the above plan. Unit Windows, Façade, Balcony door location, Fixtures, Kitchen Cabinets, Sanitary ware, and Wardrobes, including each of their location as shown in the plan is indicative and believe to revision by the Seller. All fixtures, flating, goods, accessories, and furniture reflected/displayed in this plan is indicative and representational (not actual) in nature and are only for the purpose of illustrating / reflecting one of the possible layouts which the Purchaser could arrange after the Unit is handed over and do not form part of the Unit. No furniture, goods, accessories, are included in the sale, unless such items are specifically included in Schedule A of the SPA.

## All the dimensions are in meters. The Unit shown is typical, and actual Unit may vary in dimensions, areas, layout, material specification, orientation, and location. Some of the Units may have a mirrored layout of the above plan. Unit Windows, Façade, Balcony door location, Fixtures, Kitchen Cabinets, Sanitary ware, and Wardrobes, including each of their location as shown in the plan is indicative and by the purpose of illustrating of of i