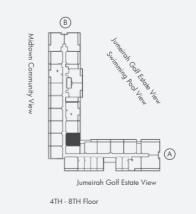

تراس مسبح إنفينيتي Terrace Infinity Pool

حمام سباحة Swimming Pool

Kids Swimming Pool

ملعب تنس Tennis Court

منطقة جلوس في الهواء الطلق Outdoor Seating Area

سبلاش باد Splash Pad

Landscaped Podium

مشروع جنات هو جزء من ميدتاون، يقع في قلب مدينة دبي للإنتاج، ويتميّز بقربه من أفضل المؤسسات التعليمية والتجارية ومرافق التجزئة والترفيه ووسائل الراحة والاسترخاء، مما يجعل منه الوجهة المفضلة للجميع، لاسيما لأولئك الباحثين عن الحياة المدنية الحديثة ذات المعايير العالمية. علاوة على ذلك، سيتمكن سكان ميدتاون من الاستمتاع بإطلالة رائعة على مشهد عام لمدينة دبي وملاعب جميرا للغولف.

Jannat is part of Midtown, located at the heart of Dubai Production City (D.P.C.). Midtown's location advantage is its proximity to top education, retail, entertainment, and leisure establishments and facilities, making Jannat a preferred destination for all. Especially those with a cosmopolitan frame of mind. What's more, the residents of Jannat will also enjoy spectacular views of the Dubai skyline and the Jumeirah Golf Estates.