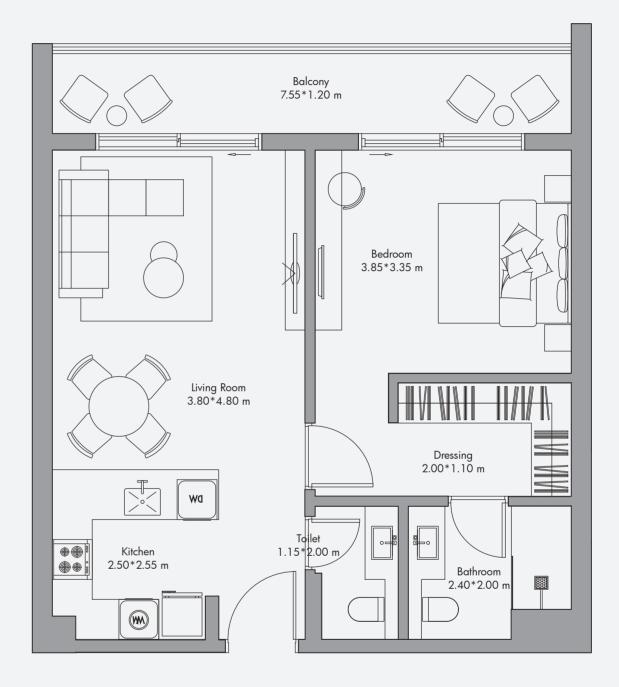

# 1 Bedroom Apartment Type 05 / 770 sq feet<sup>2</sup>

# Bedroom 3.75\*4.70 m Dressing 1.85\*1.10 m Toilet / 1.20\*2.00 m Kitchen 2.45\*2.55 m \_\_\_\_2.45\*2.00 m

# N

710 sq feet<sup>2</sup>

770 sq feet<sup>2</sup>