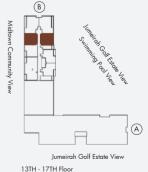

Jannat is part of Midtown, located at the heart of Dubai Production City (D.P.C.). Midtown's location advantage is its proximity to top education, retail, entertainment, and leisure establishments and facilities, making Jannat a preferred destination for all. Especially those with a cosmopolitan frame of mind. What's more, the residents of Jannat will also enjoy spectacular views of the Dubai skyline and the Jumeirah Golf Estates.