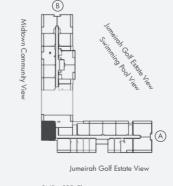

r the purpose of illustrating / reflecting one of the possible layouts which the Purchaser could arrange after the Unit is handed over and do not form part of the Unit. No furniture, goods, accessories, and furniture reflected/displayed in this plan(s) are strictly illustrative and representational (not actual) in nature and are only for the purpose of illustrating / reflecting one of the possible layouts which the Purchaser could arrange after the Unit is handed over and do not form part of the Unit. No furniture, goods, accessories, and furniture are supported in the sale, unless than the unit is the unit of the Unit. No furniture, goods, accessories are included in the sale, unless than the unit is the unit of the unit.





# 2 Bedroom Apartment Type 05 / 1140 sq feet<sup>2</sup>

# 



1020 sq feet<sup>2</sup>

120 sq feet<sup>2</sup>

1140 sq feet<sup>2</sup>

All the dimensions are in meters. The Unit shown is typical, and actual Unit may vary in dimensions, areas, layout, material specification, orientation, and location. Some of the Units may have a mirrored layout of the above plan. Unit Windows, Façade, Balcony door location, Fixtures, Kitchen Cabinets, Sanitary ware, and Wardrobes, including each of their location as shown in the plan is indicative and subject to revision by the Seller. All fixtures, fittings, goods, accessories, and furniture reflected/displayed in this plan(s) are strictly illustrative and representational (not actual) in nature and are only for the purpose of illustrating /reflecting one of the possible layouts which the Purchaser could arran