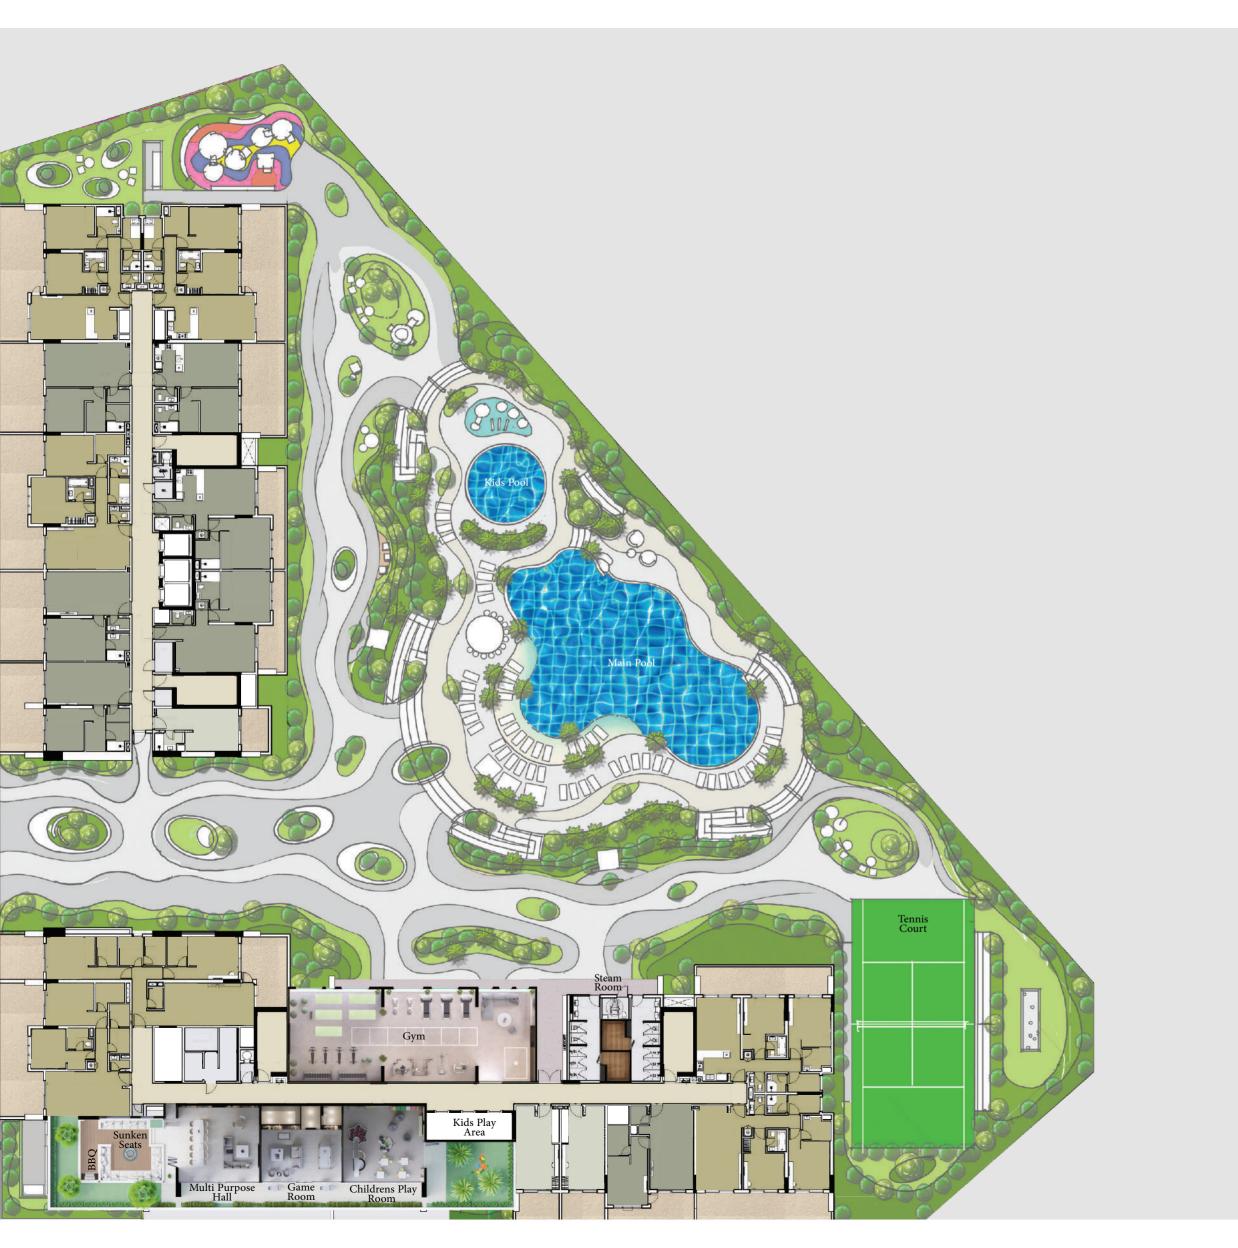

صالة رياضية مجهزة بالكامل Fully Equipped Gym

منطقة للشواء

BBQ

غرفة ألعاب

Game Room

نادي الأطفال Kids Club

غرفة متعددة الأغراض Mulit-purpose Hall

منطقة لعب الأطفال في الهواء الطلق Kids Outdoor Play Area

تراس مسبح إنفينيتي Terrace Infinity Pool

حمام سباحة Swimming Pool

Kids Swimming Pool

ملعب تنس Tennis Court

منطقة جلوس في الهواء الطلق Outdoor Seating Area

سبلاش باد Splash Pad

Landscaped Podium

مشروع جنات هو جزء من ميدتاون، يقع في قلب مدينة دبي للإنتاج، ويتميّز بقربه من أفضل المؤسسات التعليمية والتجارية ومرافق التجزئة والترفيه ووسائل الراحة والاسترخاء، مما يجعل منه الوجهة المفضلة للجميع، لاسيما لأولئك الباحثين عن الحياة المدنية الحديثة ذات المعايير العالمية. علاوة على ذلك، سيتمكن سكان ميدتاون من الاستمتاع بإطلالة رائعة على مشهد عام لمدينة دبي وملاعب جميرا للغولف.