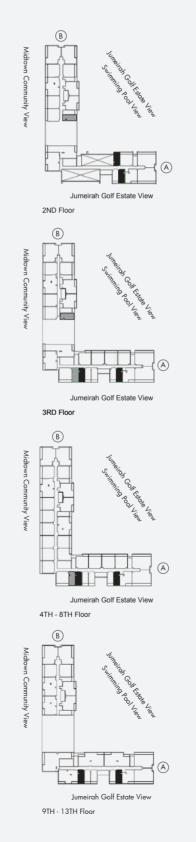

تراس مسبح إنفينيتي Terrace Infinity Pool

حمام سباحة Swimming Pool

Kids Swimming Pool

ملعب تنس Tennis Court

منطقة جلوس في الهواء الطلق Outdoor Seating Area

سبلاش باد Splash Pad

Landscaped Podium

مشروع جنات هو جزء من ميدتاون، يقع في قلب مدينة دبي للإنتاج، ويتميّز بقربه من أفضل المؤسسات التعليمية والتجارية ومرافق التجزئة والترفيه ووسائل الراحة والاسترخاء، مما يجعل منه الوجهة المفضلة للجميع، لاسيما لأولئك الباحثين عن الحياة المدنية الحديثة ذات المعايير العالمية. علاوة على ذلك، سيتمكن سكان ميدتاون من الاستمتاع بإطلالة رائعة على مشهد عام لمدينة دبي وملاعب جميرا للغولف.

Jannat is part of Midtown, located at the heart of Dubai Production City (D.P.C.). Midtown's location advantage is its proximity to top education, retail, entertainment, and leisure establishments and facilities, making Jannat a preferred destination for all. Especially those with a cosmopolitan frame of mind. What's more, the residents of Jannat will also enjoy spectacular views of the Dubai skyline and the Jumeirah Golf Estates.