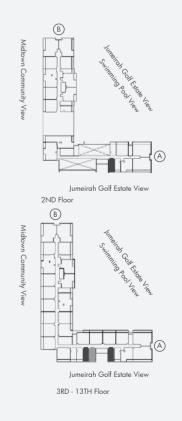

Jannat is part of Midtown, located at the heart of Dubai Production City (D.P.C.). Midtown's location advantage is its proximity to top education, retail, entertainment, and leisure establishments and facilities, making Jannat a preferred destination for all. Especially those with a cosmopolitan frame of mind. What's more, the residents of Jannat will also enjoy spectacular views of the Dubai skyline and the Jumeirah Golf Estates.