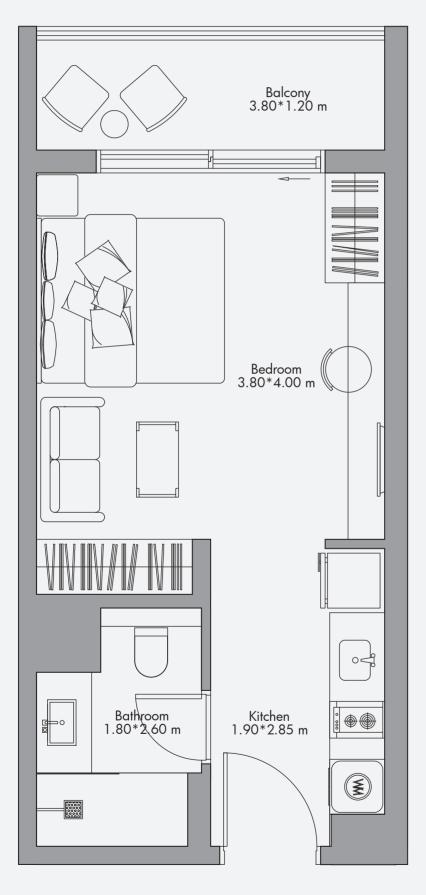

# Studio Apartment Type 01 / 380 sq feet<sup>2</sup> - Type 01a / 390 sq feet<sup>2</sup>

| Unit    | 320 sq feet <sup>2</sup> |
|---------|--------------------------|
| Balcony | 60 sq feet <sup>2</sup>  |
| Total   | 380 sq feet <sup>2</sup> |
| Unit    | 330 sq feet <sup>2</sup> |
| Balcony | 60 sq feet <sup>2</sup>  |
| Total   | 390 sq feet²             |

# 3.55\*2.45 m Bedroom 3.80\*4.00 m Kitchen 1.90\*2.85 m 1.65\*2.60 m