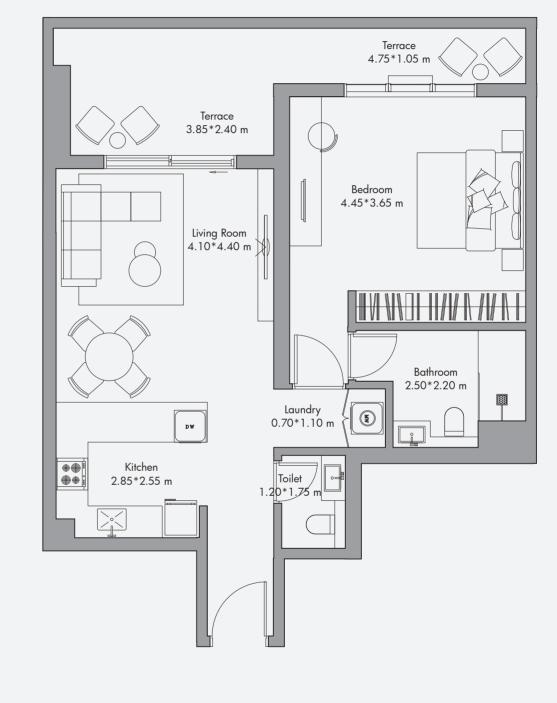

Disclaimer:

All the dimensions are in meters. The Unit shown is typical, and actual Unit may vary in dimensions, areas, layout, material specification, orientation, and location. Some of the Units may have a mirrored layout of the above plan. Unit Windows, Façade, Balcony door location, Fixtures, Kitchen Cabinets, Sanitary ware, and Wardrobes, including each of their location on shown in the plan is indicative and by subject to revision by the Seller. All fixtures, fittings, goods, accessories, and furniture reflected/displayed in this plan(s) are strictly illustrative and representational (not actual) in nature and are only for the purpose of illustrating / reflecting one of the possible layouts which the Purchaser could arrange after the Unit is handed over and do not form part of the Unit. No furniture, goods, accessories, accessories are included in the sale, unless such items are specifically included in Schedule A of the SPA.