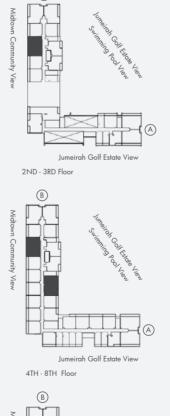

Jannat is part of Midtown, located at the heart of Dubai Production City (D.P.C.). Midtown's location advantage is its proximity to top education, retail, entertainment, and leisure establishments and facilities, making Jannat a preferred destination for all. Especially those with a cosmopolitan frame of mind. What's more, the residents of Jannat will also enjoy spectacular views of the Dubai skyline and the Jumeirah Golf Estates.