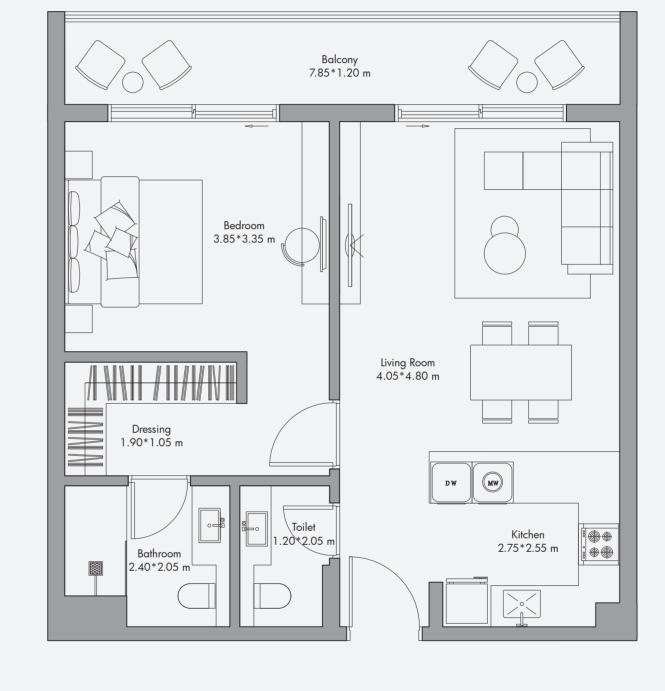

### شقق بغرفة نوم واحدة 1 BEDROOM APARTMENTS 705-1020 feet

Finished open kitchen design equipped with حوض غسل الأواني، شفاط، ثلاجة، مغسلة، 🔲 🚨 cooker top, oven, sink, hood, fridge, غسالة أطباق وغسالة ملابس. المنافق على dishwasher and washing machine.

مطبخ بتصميم مفتوح ومجهز بموقد علوى، فرن،

Open floorplan living and dining area with direct access to private balcony or terrace.

مخطط مفتوح للمعيشة وتناول الطعام ملحق مباشرة بالشرفة الخاصة أو التراس.

حمام خارجي مزود بمغسلة ومرحاض. ها Powder room with washbasin and toilet.

غرفة نوم بحمام داخلي ها Bedroom with en-suite three-fixture فرفة نوم بحمام داخلي ها bathroom.

ثلاثى التجهيزات.