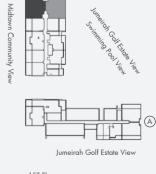

Jannat is part of Midtown, located at the heart of Dubai Production City (D.P.C.). Midtown's location advantage is its proximity to top education, retail, entertainment, and leisure establishments and facilities, making Jannat a preferred destination for all. Especially those with a cosmopolitan frame of mind. What's more, the residents of Jannat will also enjoy spectacular views of the Dubai skyline and the Jumeirah Golf Estates.