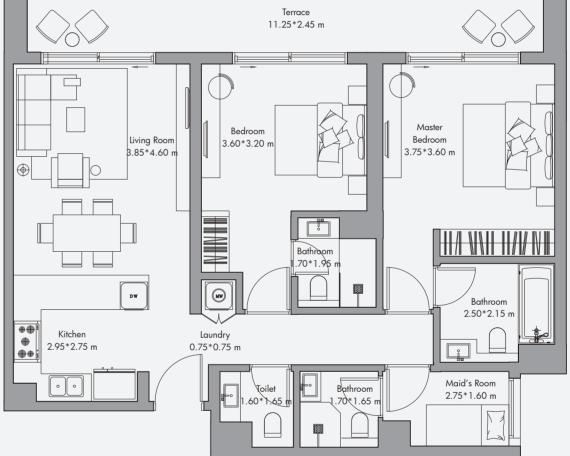

# 2 Bedroom Apartment Type 02 / 1200 sq feet<sup>2</sup>

1025 sq feet<sup>2</sup>

1200 sq feet<sup>2</sup>

Disclaimer:

All the dimensions are in meters. The Unit shown is typical, and actual Unit may vary in dimensions, areas, layout, material specification, orientation, and location. Some of the Units may have a mirrored layout of the above plan. Unit Windows, Façade, Balcony door location, Fixtures, Kitchen Cabinets, Sanitary ware, and Wardrobes, including each of their location as shown in the plan is indicative and every processories, and furniture effected/displayed in this plan(s) are strictly illustrative and representational (not actual) in nature and are only for the purpose of illustrating / reflecting one of the possible layouts which the Purchaser could arrange after the Unit is handed over and do not form part of the Unit. No furniture, goods, accessories, are specifically included in Schedule A of the SPA.

# 2 Bedroom Apartment Type 02-T / 1375 sq feet<sup>2</sup>

Disclaimer:

All the dimensions are in meters. The Unit shown is typical, and actual Unit may vary in dimensions, areas, layout, material specification, orientation, and location. Some of the Units may have a mirrored layout of the above plan. Unit Windows, Façade, Balcony door location, Fixtures, Kitchen Cabinets, Sanitary ware, and Wardrobes, including each of their location on shown in the plan is indicative and by subject to revision by the Seller. All fixtures, fittings, goods, accessories, and furniture reflected/displayed in this plan(s) are strictly illustrative and representational (not actual) in nature and are only for the purpose of illustrating / reflecting one of the possible layouts which the Purchaser could arrange after the Unit is handed over and do not form part of the Unit. No furniture, goods, accessories, are specifically included in Schedule A of the SPA.