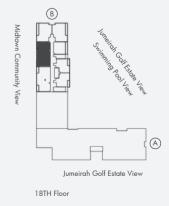

Jannat is part of Midtown, located at the heart of Dubai Production City (D.P.C.). Midtown's location advantage is its proximity to top education, retail, entertainment, and leisure establishments and facilities, making Jannat a preferred destination for all. Especially those with a cosmopolitan frame of mind. What's more, the residents of Jannat will also enjoy spectacular views of the Dubai skyline and the Jumeirah Golf Estates.