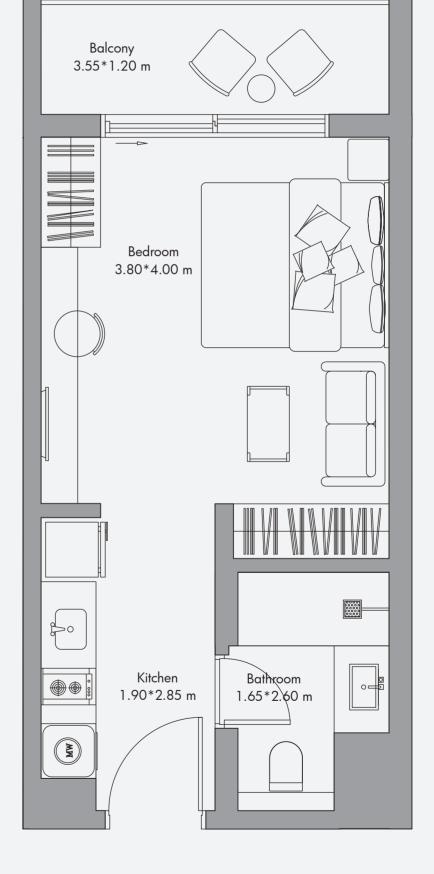

nit. No furniture, goods, accessories, are included in the sale, unless such items are specifically included in Schedule A of the SPA.









## All the dimensions are in meters. The Unit shown is typical, and actual Unit may vary in dimensions, areas, layout, material specification, orientation, and location. Some of the Units may have a mirrored layout of the above plan. Unit Windows, Façade, Balcony door location, Fixtures, Kitchen Cabinets, Sanitary ware, and Wardrobes, including each of their location as shown in the plan is indicative and by the purpose of illustrating of of i

# Studio Apartment Type 03 / 380 sq feet<sup>2</sup>

| Unit    | 320 sq fee              |
|---------|-------------------------|
| Balcony | 60 sq feet <sup>2</sup> |
| Total   | 380 sq fee              |







Disclaimer:

All the dimensions are in meters. The Unit shown is typical, and actual Unit may vary in dimensions, areas, layout, material specification, orientation, and location. Some of the Units may have a mirrored layout of the above plan. Unit Windows, Façade, Balcony door location, Fixtures, Kitchen Cabinets, Sanitary ware, and Wardrobes, including each of their location as shown in the plan is indicative and subject to revision by the Seller. All fixtures, fittings, goods, accessories, and furniture reflected/displayed in this plan(s) are strictly illustrative and representational (not actual) in nature and are only for the purpose of illustrating /reflecting one of the possible layouts which the Purchaser could arrange after the Unit is handed over and do not form part of the