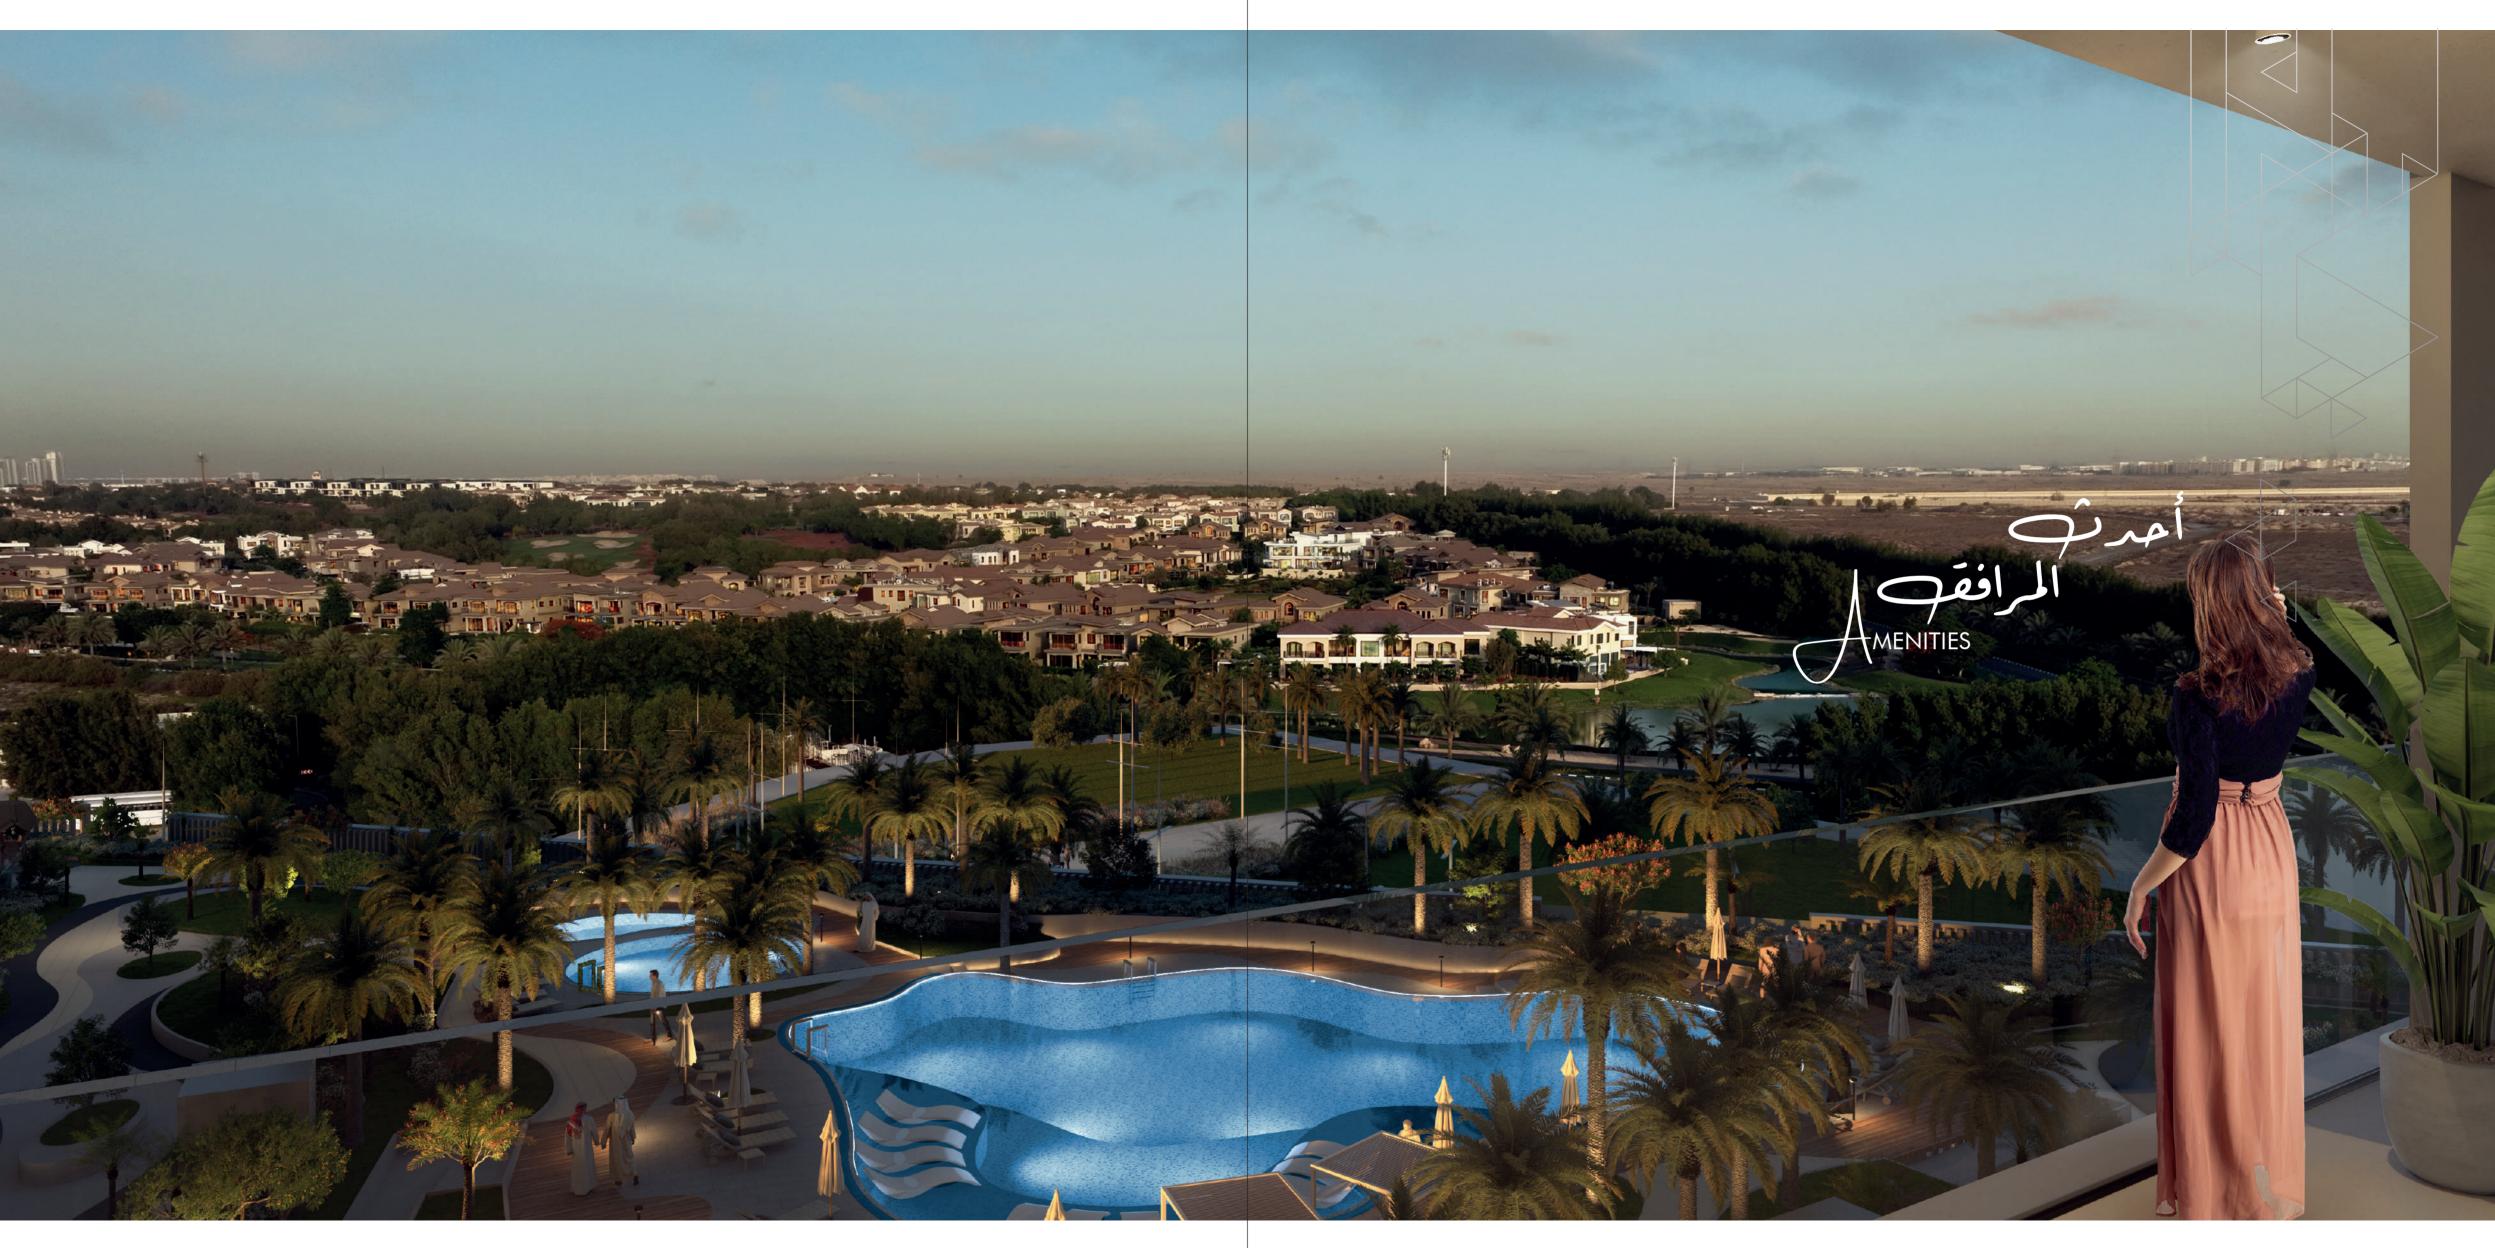

تراس مسبح إنفينيتي Terrace Infinity Pool

حمام سباحة Swimming Pool

Kids Swimming Pool

ملعب تنس Tennis Court

منطقة جلوس في الهواء الطلق Outdoor Seating Area

سبلاش باد Splash Pad

Landscaped Podium

مشروع جنات هو جزء من ميدتاون، يقع في قلب مدينة دبي للإنتاج، ويتميّز بقربه من أفضل المؤسسات التعليمية والتجارية ومرافق التجزئة والترفيه ووسائل الراحة والاسترخاء، مما يجعل منه الوجهة المفضلة للجميع، لاسيما لأولئك الباحثين عن الحياة المدنية الحديثة ذات المعايير العالمية. علاوة على ذلك، سيتمكن سكان ميدتاون من الاستمتاع بإطلالة رائعة على مشهد عام لمدينة دبي وملاعب جميرا للغولف.

Jannat is part of Midtown, located at the heart of Dubai Production City (D.P.C.). Midtown's location advantage is its proximity to top education, retail, entertainment, and leisure establishments and facilities, making Jannat a preferred destination for all. Especially those with a cosmopolitan frame of mind. What's more, the residents of Jannat will also enjoy spectacular views of the Dubai skyline and the Jumeirah Golf Estates.