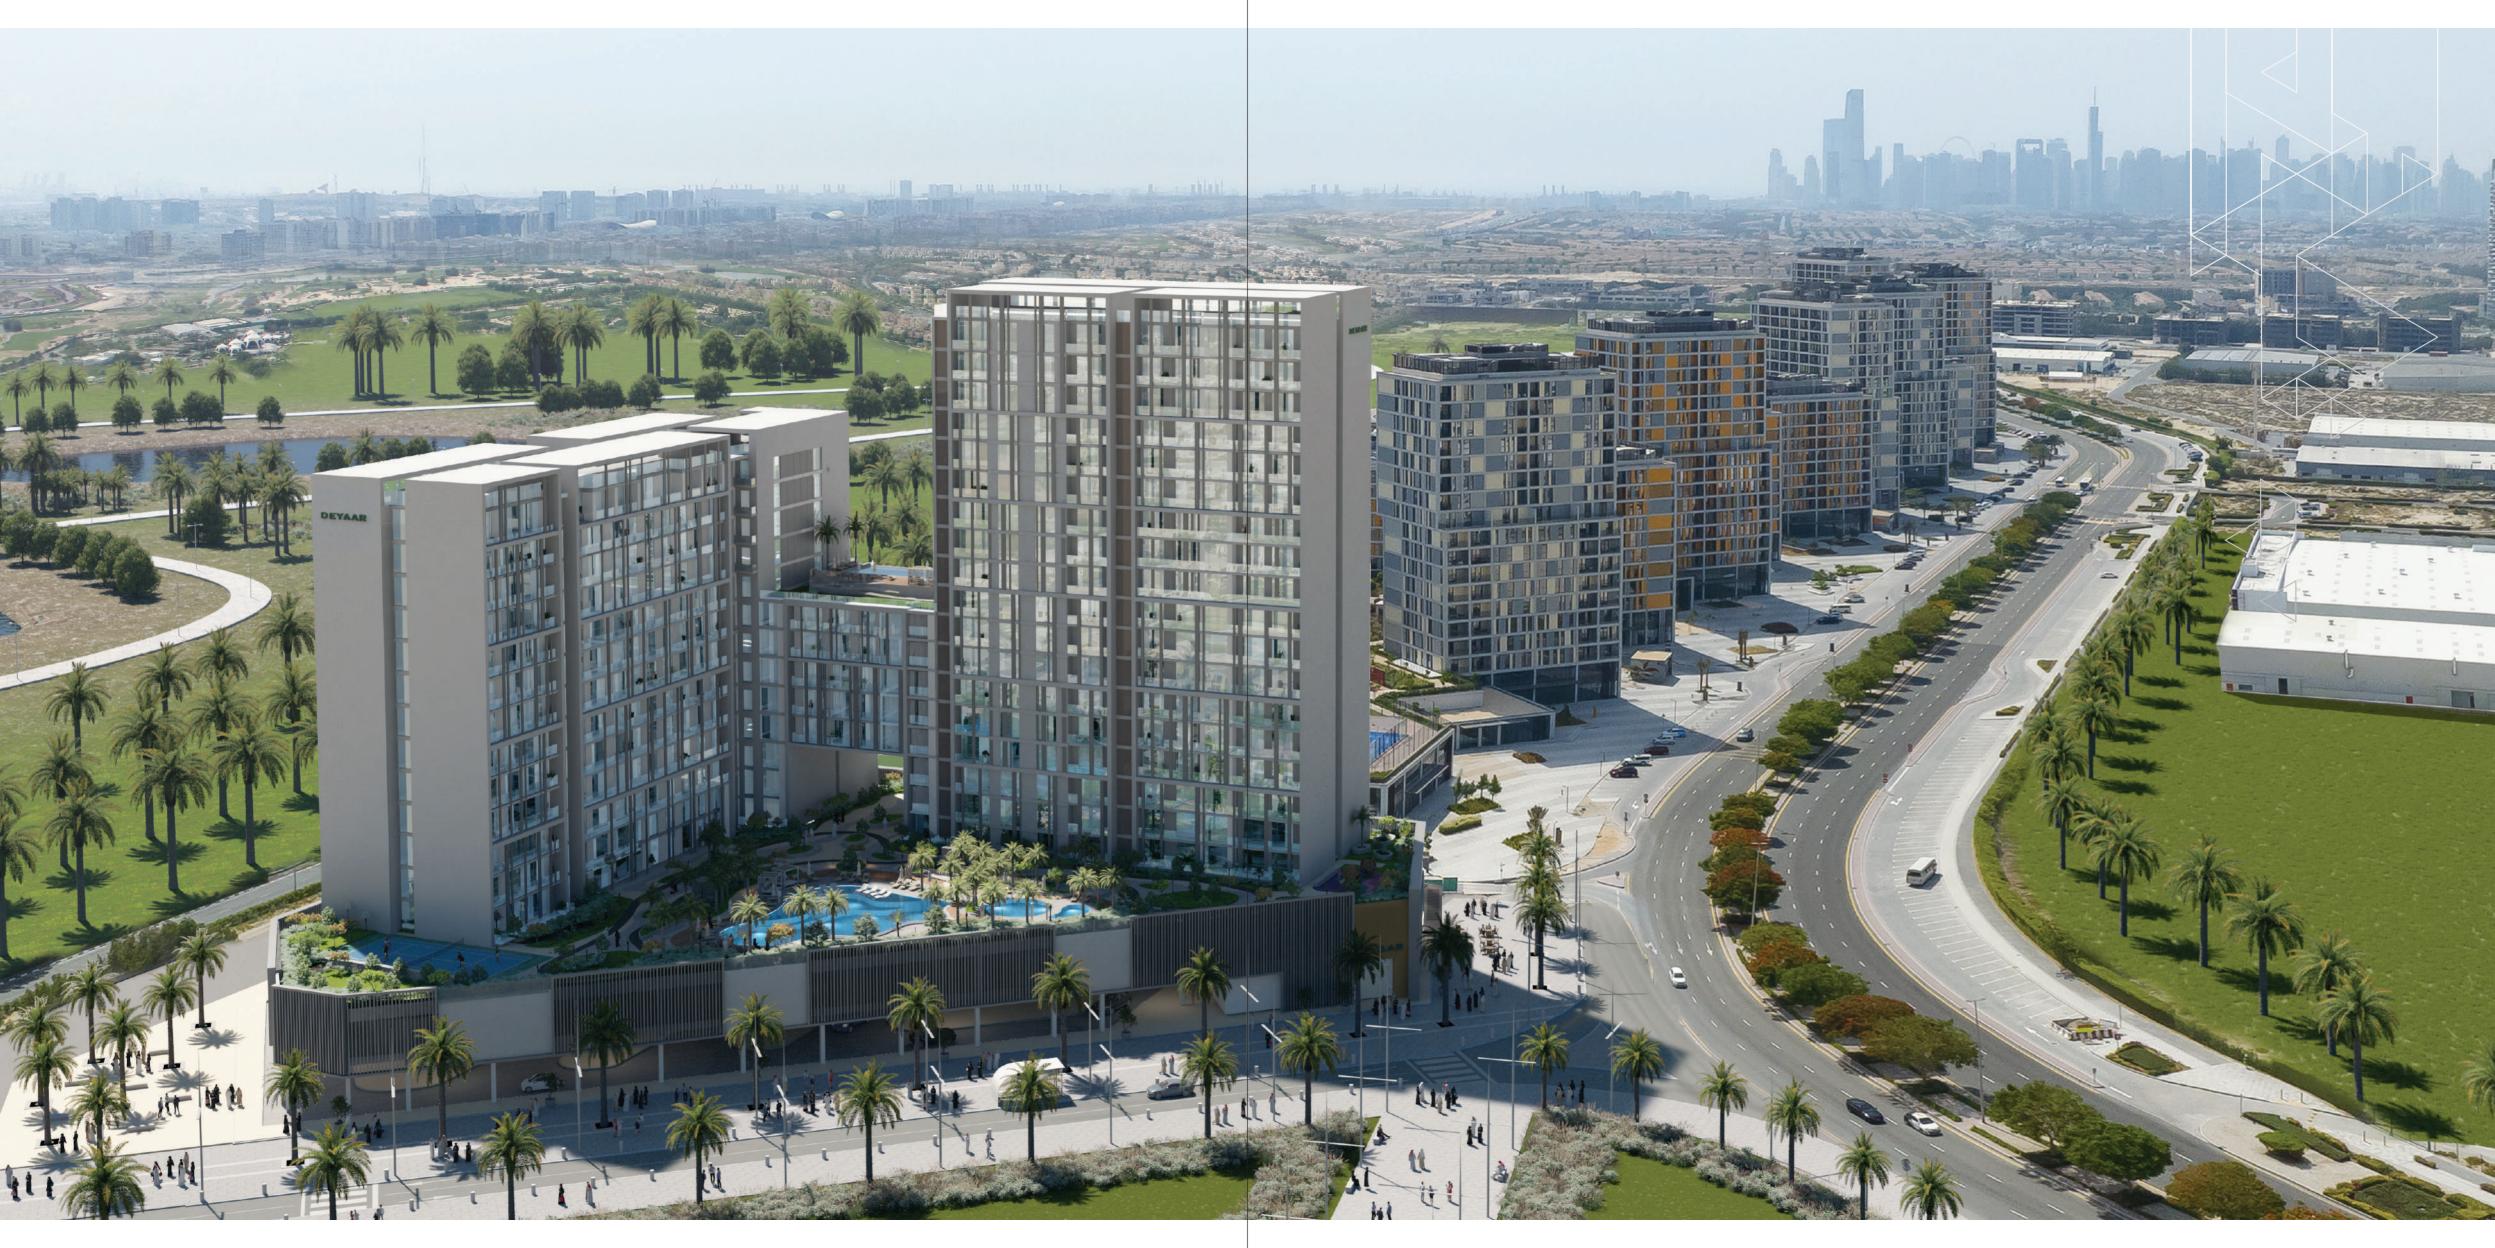

Jannat is the grand finale in a series of developments in Midtown, a fully-integrated township by Deyaar. When you step into Jannat, you'll enter a place that's thriving with unique possibilities and living experiences.

Jannat is part of Midtown, located at the heart of Dubai Production City (D.P.C.). Midtown's location advantage is its proximity to top education, retail, entertainment, and leisure establishments and facilities, making Jannat a preferred destination for all. Especially those with a cosmopolitan frame of mind. What's more, the residents of Jannat will also enjoy spectacular views of the Dubai skyline and the Jumeirah Golf Estates.