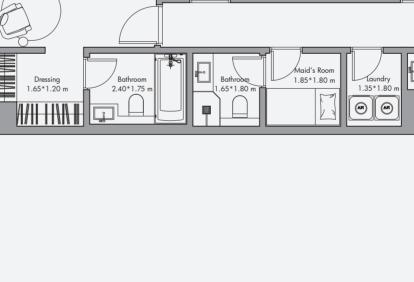

# 3 Bedroom Apartment Type 01 / 1550 sq feet<sup>2</sup>

|                           | 3.45*3.20 m  Bedroom 3.45*3.20 m                                  |
|---------------------------|-------------------------------------------------------------------|
| 1420 sq feet <sup>2</sup> | Master Bedroom 4.05*5.40 m                                        |
| 130 sq feet <sup>2</sup>  |                                                                   |
| 1550 sq feet <sup>2</sup> | Bathroom 1.80*2.15 m 4.00*4.60 m                                  |
|                           | VC VC                                                             |
|                           | Dressing Bathroom 1.85*1.80 m 1.35*1.80 m 1.35*1.80 m 2.40*1.75 m |