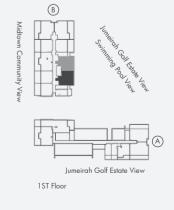

تراس مسبح إنفينيتي Terrace Infinity Pool

حمام سباحة Swimming Pool

Kids Swimming Pool

ملعب تنس Tennis Court

منطقة جلوس في الهواء الطلق Outdoor Seating Area

سبلاش باد Splash Pad

Landscaped Podium

مشروع جنات هو جزء من ميدتاون، يقع في قلب مدينة دبي للإنتاج، ويتميّز بقربه من أفضل المؤسسات التعليمية والتجارية ومرافق التجزئة والترفيه ووسائل الراحة والاسترخاء، مما يجعل منه الوجهة المفضلة للجميع، لاسيما لأولئك الباحثين عن الحياة المدنية الحديثة ذات المعايير العالمية. علاوة على ذلك، سيتمكن سكان ميدتاون من الاستمتاع بإطلالة رائعة على مشهد عام لمدينة دبي وملاعب جميرا للغولف.

Jannat is part of Midtown, located at the heart of Dubai Production City (D.P.C.). Midtown's location advantage is its proximity to top education, retail, entertainment, and leisure establishments and facilities, making Jannat a preferred destination for all. Especially those with a cosmopolitan frame of mind. What's more, the residents of Jannat will also enjoy spectacular views of the Dubai skyline and the Jumeirah Golf Estates.