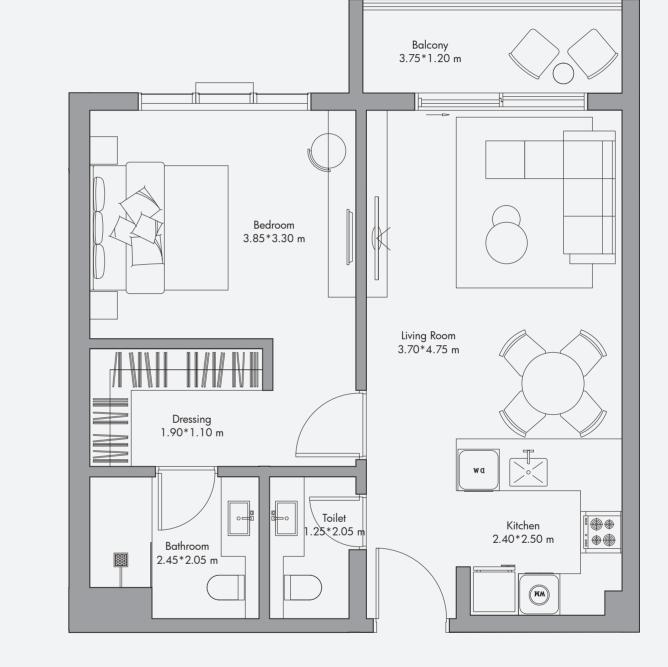

# Bedroom 3.75\*4.70 m Dressing 1.85\*1.10 m Toilet / 1.20\*2.00 m Kitchen 2.45\*2.55 m \_\_\_\_2.45\*2.00 m

# N

710 sq feet<sup>2</sup>

770 sq feet<sup>2</sup>

### Disclaimer:

All the dimensions are in meters. The Unit shown is typical, and actual Unit may vary in dimensions, areas, layout, material specification, orientation, and location. Some of the Units may have a mirrored layout of the above plan. Unit Windows, Façade, Balcony door location, Fixtures, Kitchen Cabinets, Sanitary ware, and Wardrobes, including each of their location as shown in the plan is indicative and subject to revision by the Seller. All fixtures, fittings, goods, accessories, and furniture reflected/displayed in this plan(s) are strictly illustrative and representational (not actual) in nature and are only for the purpose of illustrating / reflecting one of the possible layouts which the Purchaser could arrange after the Unit is handed over and do not form part of the Unit. No furniture, goods, accessories are included in the sale, unless such items are specifically included in Schedule A of the SPA.