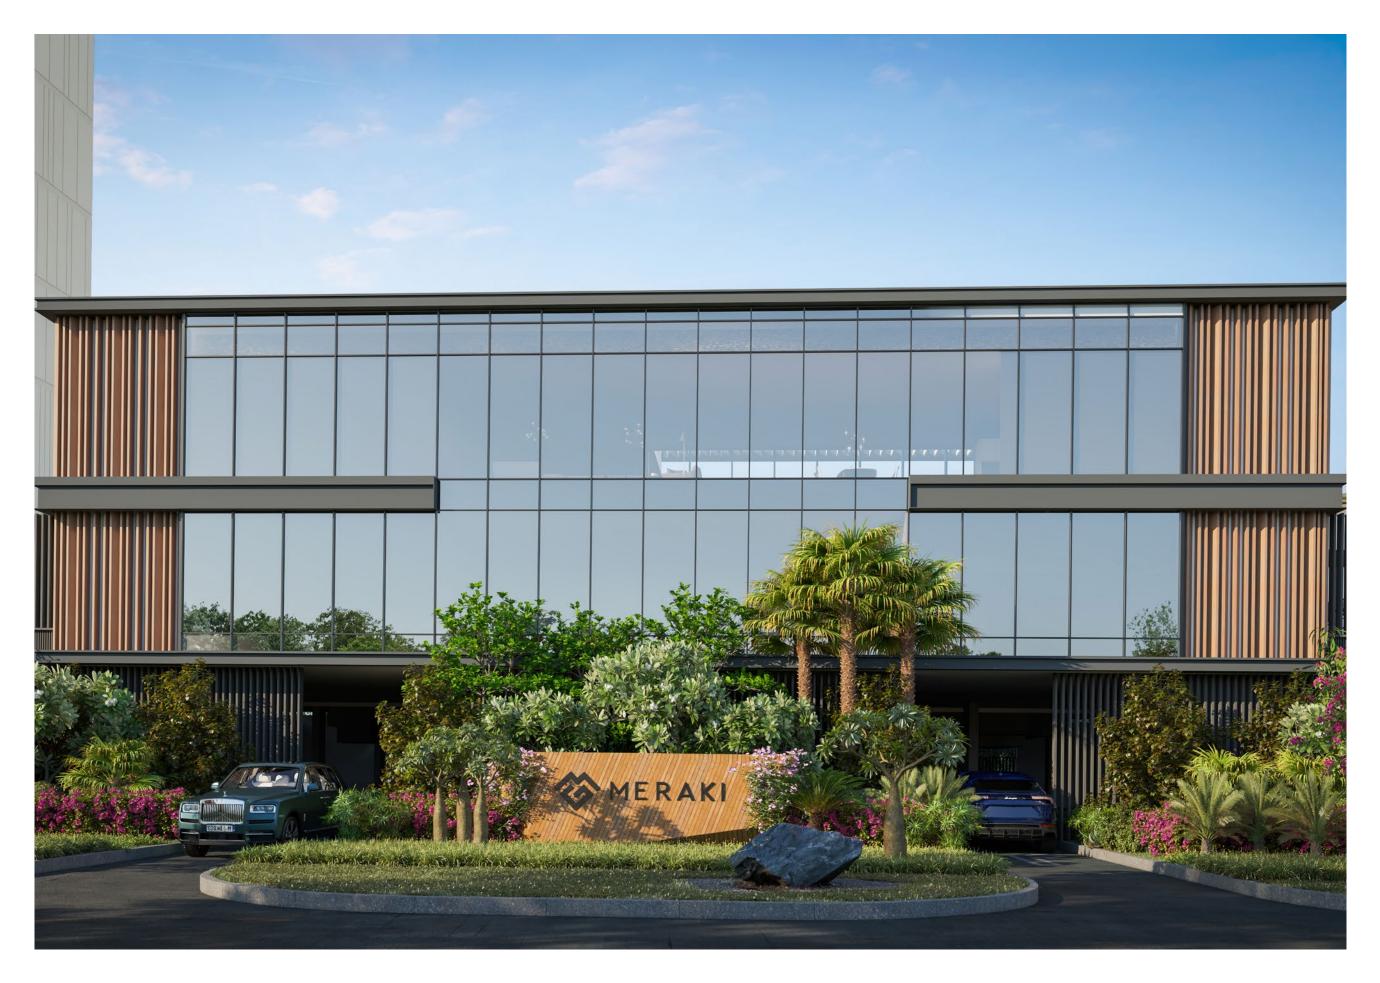

### A MERGING OF SERENITY & INSPIRATION

The residential development consists of twin towers connected by a community center and grand entrance lobby. Gentle hues of pastel colors have been meticulously chosen to create an ambience of serenity. The community center features modern design and state-of-the-art amenities, while the entrance lobby boasts stunning architectural details and floods of natural light, creating a warm and inviting atmosphere. The towers also offer breathtaking views of the surrounding landscapes.

A CONFLUENCE
OF EQUANIMITY
& OPULENCE

The soft color palette of the building facade continues seamlessly into the interiors, imbuing the space with a sense of calmness and luxury. Upon entering the lobby, residents are welcomed by expansive, light-filled interiors that exude comfort and opulence. Natural elements, such as indoor greenery, lighting and ventilation, have been thoughtfully incorporated into the design to enhance the overall sense of elegance and well-being.