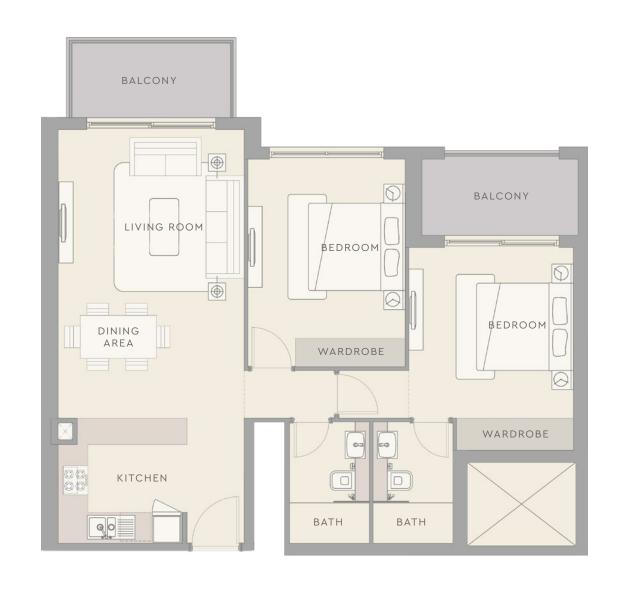

### 2 BEDROOM TYPE E

Internal Living Area 864.56 sq.ft
Outdoor Living Area 134.12 sq.ft

Total Living Area 998.68 sq.ft