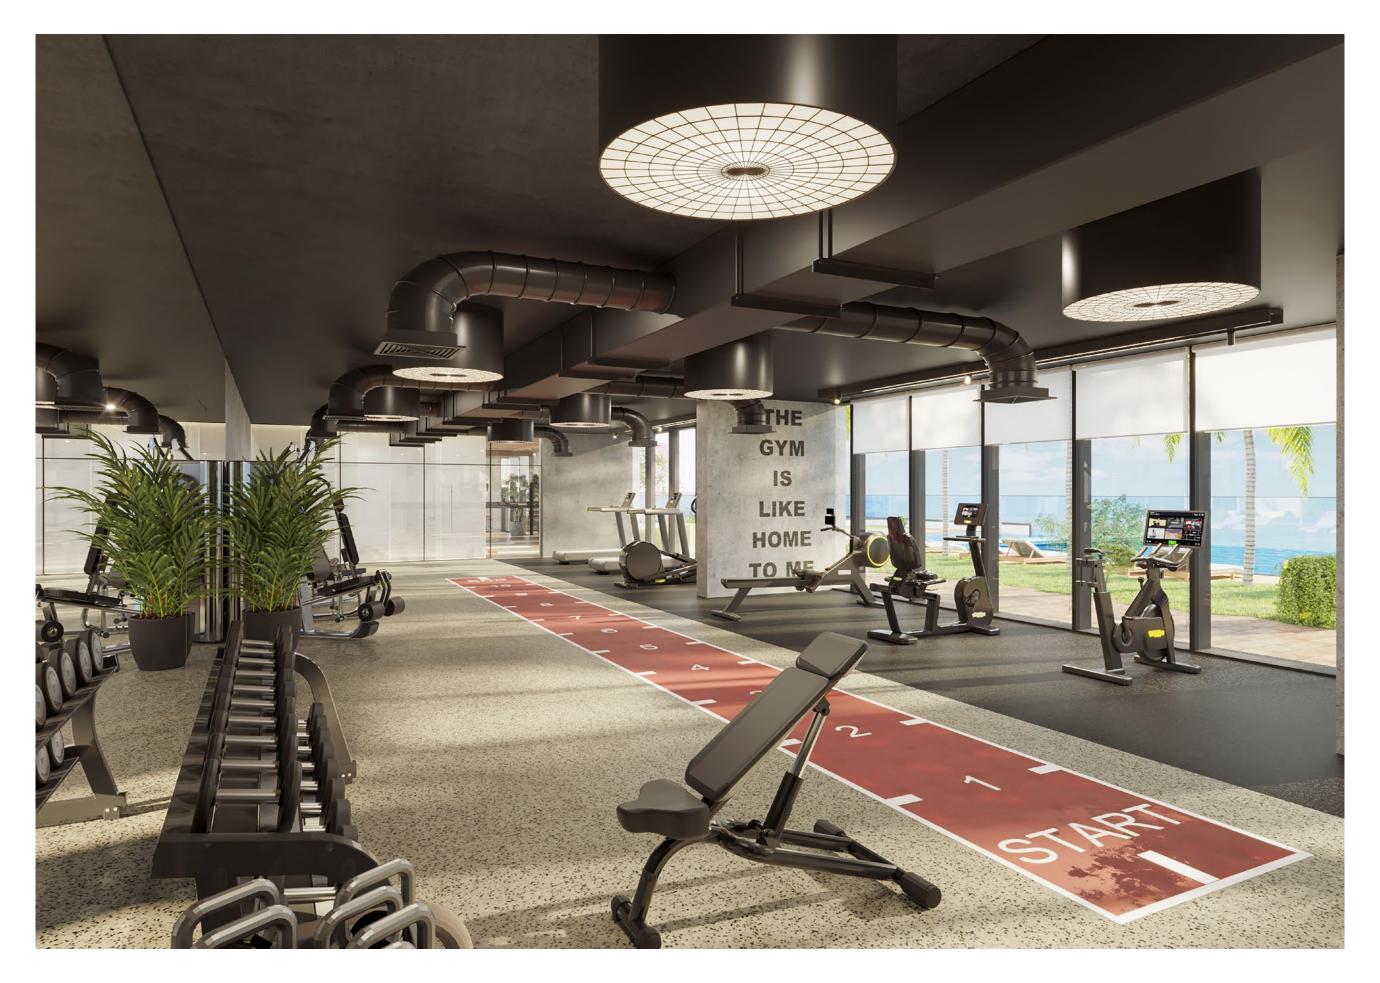

## LUXURIOUS MODERN AMENITIES

Full Suite Indoor and Outdoor Gym

Electric vehicle charging stations and Bicycle Parking

Grand Entrance lobbies with spacious and comfortable lounge seating

An upscale club house offering an array of modern amenities

## A SYMPHONY OF REJUVENATION & DYNAMISM

The Haven offers residents a variety of options to promote physical and mental well-being. In addition to a fully equipped indoor and outdoor gym, The Haven features a serene yoga studio and a peaceful reflection garden, both designed to soothe the mind and rejuvenate the body. The yoga studio boasts a well-lit and spacious environment, perfect for practicing various yoga poses, while the reflection garden provides a secluded and natural setting for quiet contemplation and meditation.