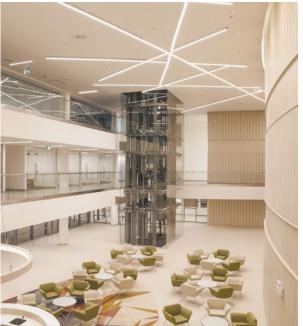

### A MERGING OF SERENITY & INSPIRATION

The residential development consists of twin towers connected by a community center and grand entrance lobby. Gentle hues of pastel colors have been meticulously chosen to create an ambience of serenity. The community center features modern design and state-of-the-art amenities, while the entrance lobby boasts stunning architectural details and floods of natural light, creating a warm and inviting atmosphere. The towers also offer breathtaking views of the surrounding landscapes.

A CONFLUENCE
OF EQUANIMITY
& OPULENCE

The soft color palette of the building facade continues seamlessly into the interiors, imbuing the space with a sense of calmness and luxury. Upon entering the lobby, residents are welcomed by expansive, light-filled interiors that exude comfort and opulence. Natural elements, such as indoor greenery, lighting and ventilation, have been thoughtfully incorporated into the design to enhance the overall sense of elegance and well-being.