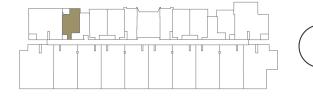

#### 1st Floor

### 1 BEDROOM TYPE E

Internal Living Area 611.83 sq.ft
Outdoor Living Area 119.37 sq.ft

Total Living Area 731.20 sq.ft