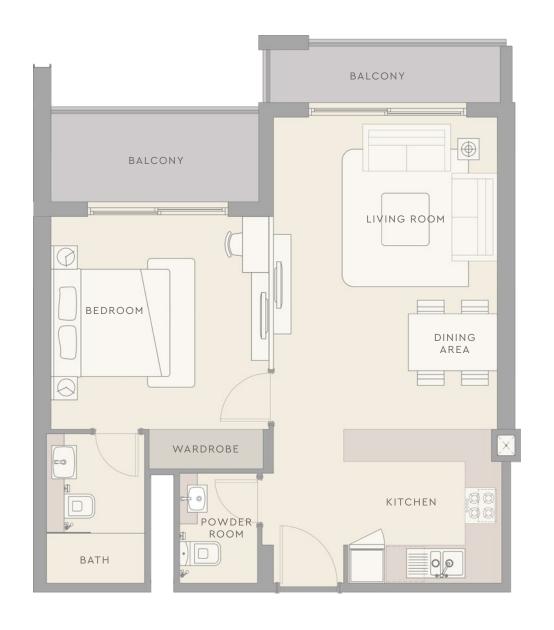

### 1 BEDROOM TYPE E

Internal Living Area 611.83 sq.ft
Outdoor Living Area 119.37 sq.ft

Total Living Area 731.20 sq.ft