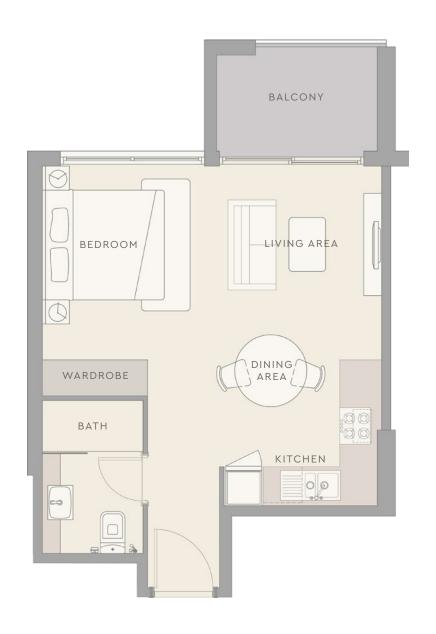

### STUDIO TYPE E

| Total Living Area    | 498.59 sq.ft |
|----------------------|--------------|
| Outdoor Living Area  | 72.01 sq.ft  |
| Internal Living Area | 426.58 sq.ft |