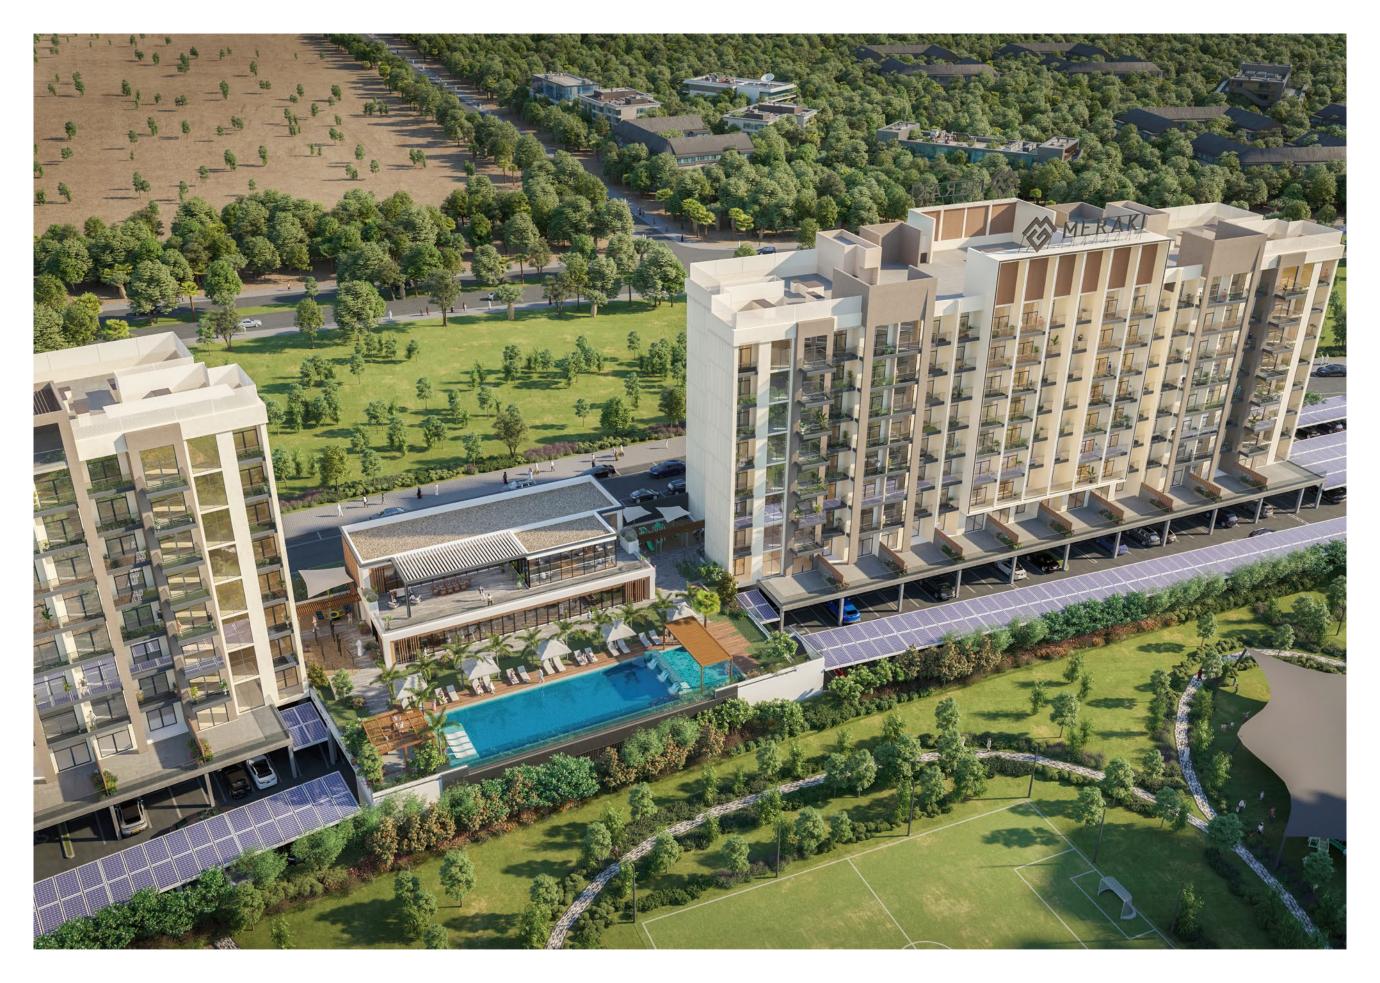

### A MERGING OF SERENITY & INSPIRATION

The residential development consists of twin towers connected by a community center and grand entrance lobby. Gentle hues of pastel colors have been meticulously chosen to create an ambience of serenity. The community center features modern design and state-of-the-art amenities, while the entrance lobby boasts stunning architectural details and floods of natural light, creating a warm and inviting atmosphere. The towers also offer breathtaking views of the surrounding landscapes.

# A UNITY OF TRANQUILITY & VITALITY

Among the many stunning spaces at The Haven, the pool deck stands out as an oasis of relaxation and leisure. With its ample sun-loungers, Baja shelf, and refreshing outdoor showers, the pool deck is the ultimate destination for luxurious and rejuvenating leisure. The views of landscaped areas surrounding the pool deck will project into those of the surrounding landscapes to provide serene views of infinite "greenscapes".

## LUXURIOUS MODERN AMENITIES

Full Suite Indoor and Outdoor Gym

Electric vehicle charging stations and Bicycle Parking

Grand Entrance lobbies with spacious and comfortable lounge seating

An upscale club house offering an array of modern amenities