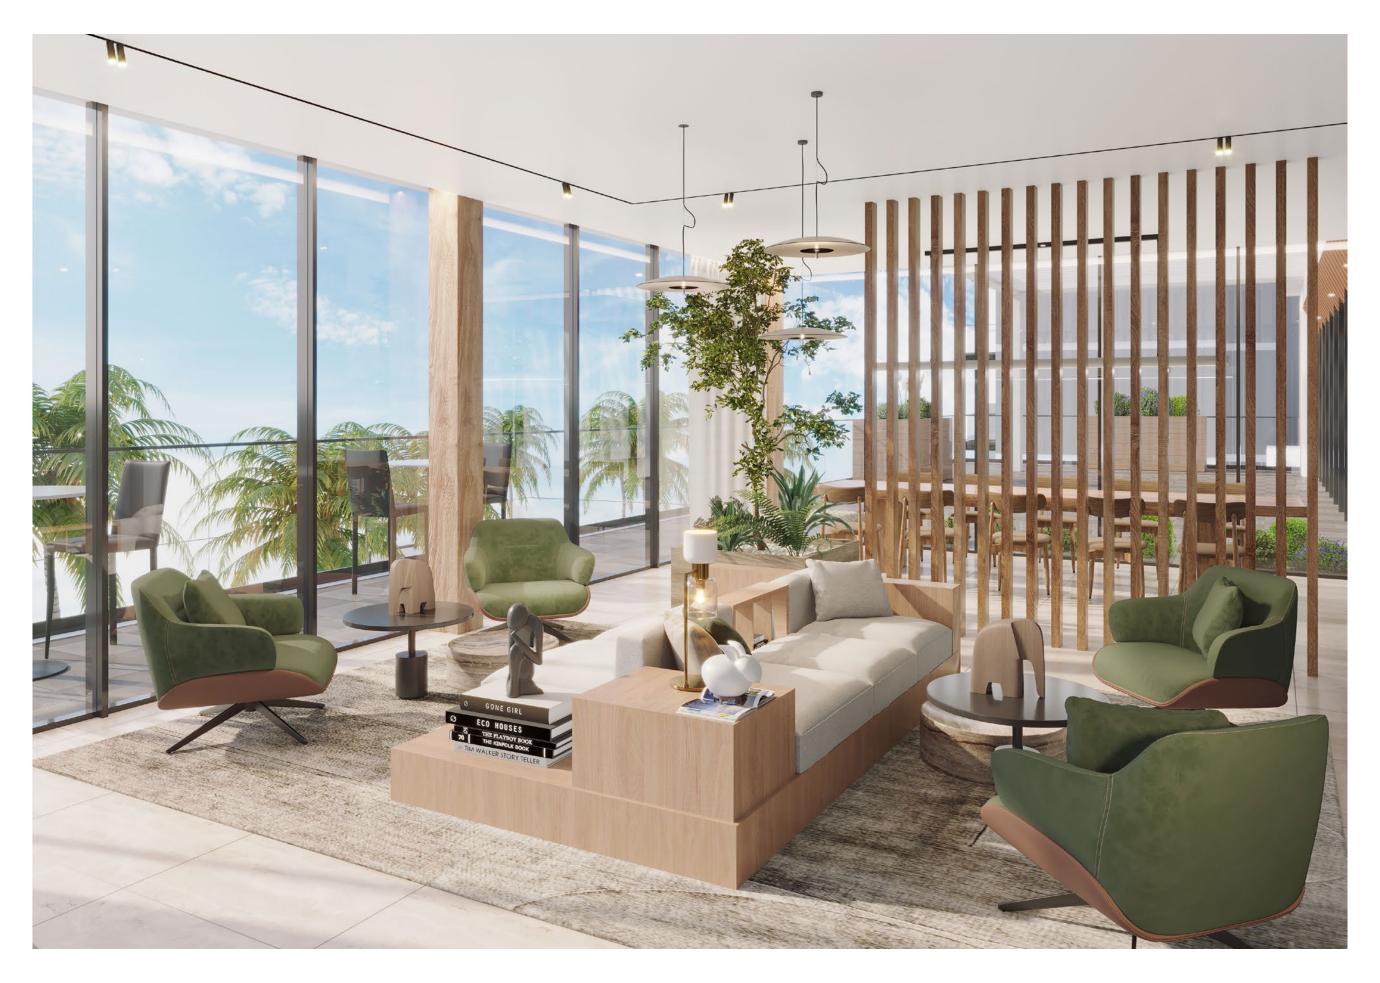

## A BLEND OF RESTFULNESS & ZEST

At The Haven, comfortable lounging areas around the entrance lobby and specifically designated co-working spaces and a party hall within the community center provide residents with a range of opportunities to relax, socialize, and work in a comfortable and inspiring environment. Whether you want to unwind with a book, catch up with friends, or get some work done, there's a space for you.

The community center also offers a variety of other amenities, providing numerous options to have fun without ever leaving the development. With so much to choose from, you can easily find ways to relax and unwind at your own leisure.