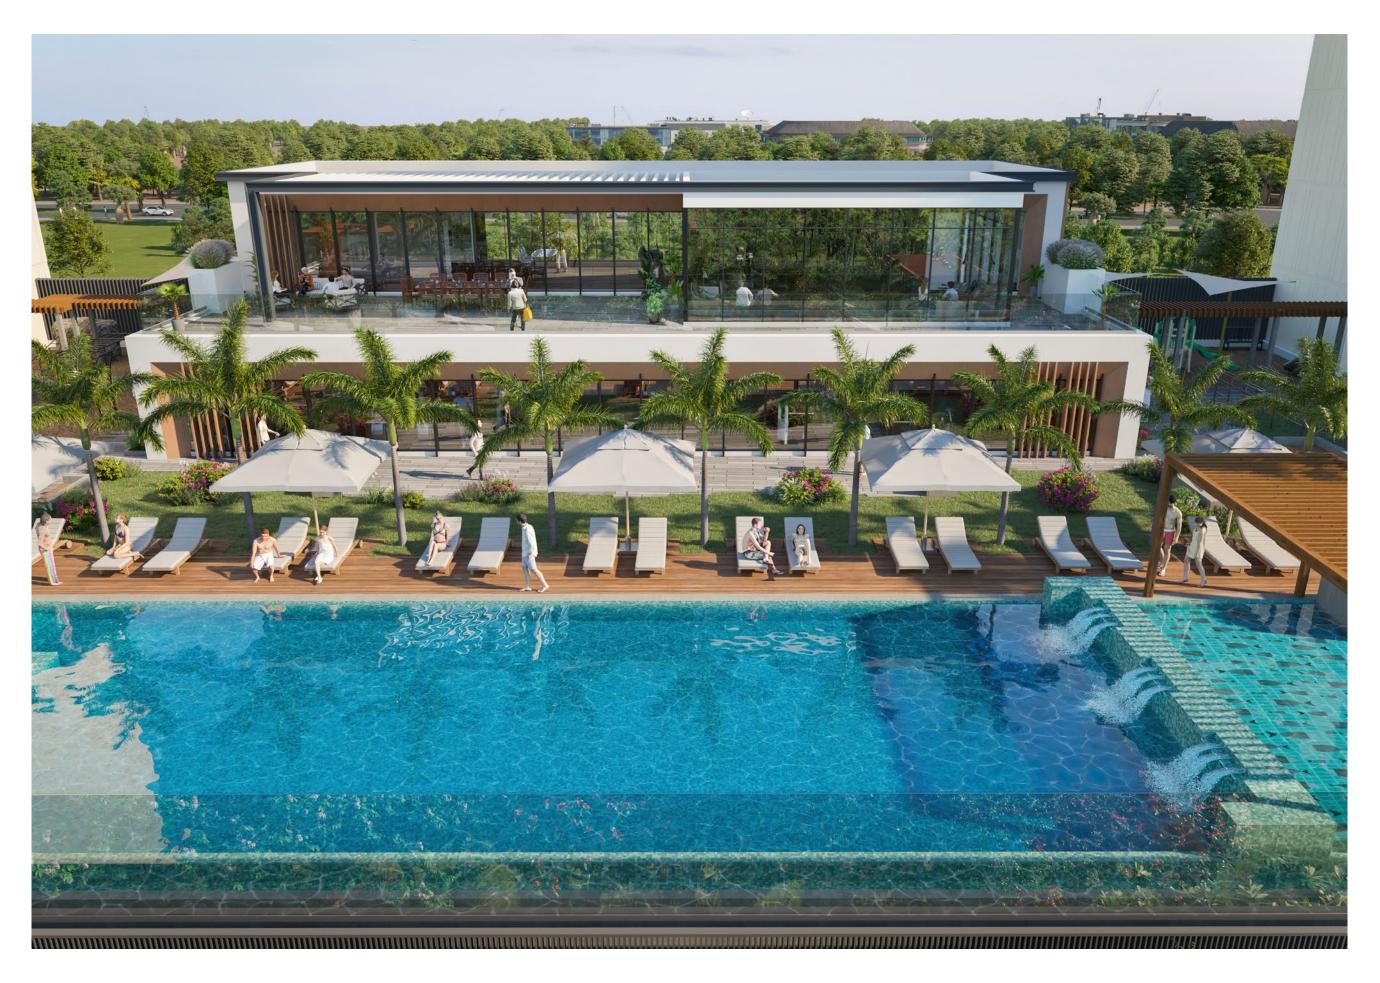

# A UNITY OF TRANQUILITY & VITALITY

Among the many stunning spaces at The Haven, the pool deck stands out as an oasis of relaxation and leisure. With its ample sun-loungers, Baja shelf, and refreshing outdoor showers, the pool deck is the ultimate destination for luxurious and rejuvenating leisure. The views of landscaped areas surrounding the pool deck will project into those of the surrounding landscapes to provide serene views of infinite "greenscapes".

## LUXURIOUS MODERN AMENITIES

Full Suite Indoor and Outdoor Gym

Electric vehicle charging stations and Bicycle Parking

Grand Entrance lobbies with spacious and comfortable lounge seating

An upscale club house offering an array of modern amenities

Fully equipped indoor and outdoor play spaces for children

Separate swimming pools for adults and children with baja shelf

Well managed solar powered parking area for the residents and visitors

A guest lounge featuring a picturesque outdoor terrace offering panoramic views of the pool and a 7-acre park