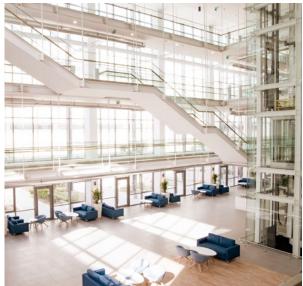

### A MERGING OF SERENITY & INSPIRATION

The residential development consists of twin towers connected by a community center and grand entrance lobby. Gentle hues of pastel colors have been meticulously chosen to create an ambience of serenity. The community center features modern design and state-of-the-art amenities, while the entrance lobby boasts stunning architectural details and floods of natural light, creating a warm and inviting atmosphere. The towers also offer breathtaking views of the surrounding landscapes.

A CONFLUENCE
OF EQUANIMITY
& OPULENCE

The soft color palette of the building facade continues seamlessly into the interiors, imbuing the space with a sense of calmness and luxury. Upon entering the lobby, residents are welcomed by expansive, light-filled interiors that exude comfort and opulence. Natural elements, such as indoor greenery, lighting and ventilation, have been thoughtfully incorporated into the design to enhance the overall sense of elegance and well-being.