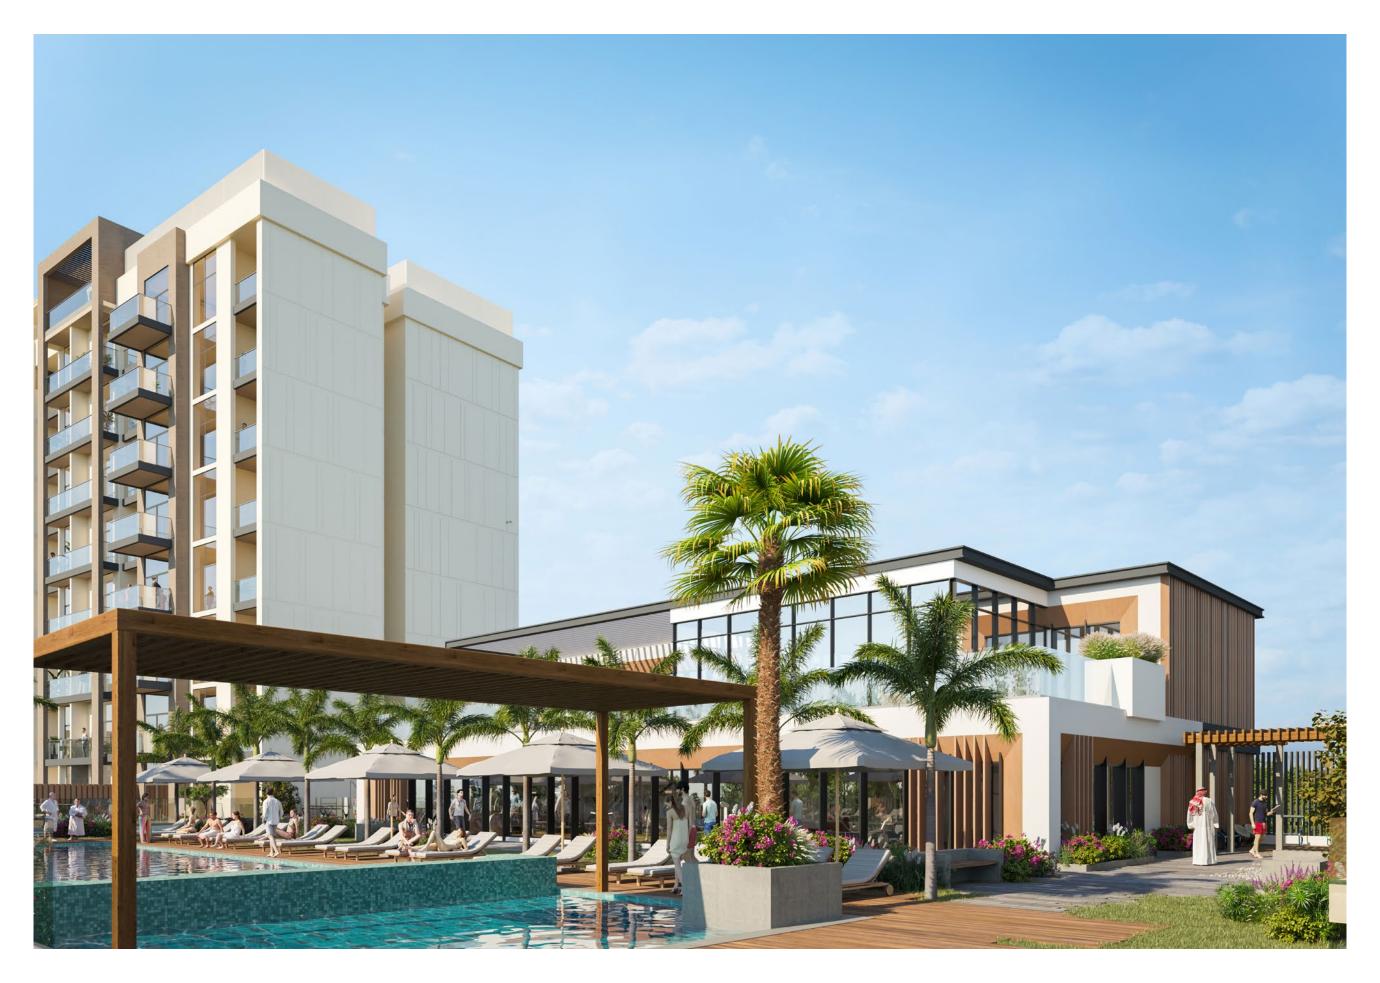

### A MERGING OF SERENITY & INSPIRATION

The residential development consists of twin towers connected by a community center and grand entrance lobby. Gentle hues of pastel colors have been meticulously chosen to create an ambience of serenity. The community center features modern design and state-of-the-art amenities, while the entrance lobby boasts stunning architectural details and floods of natural light, creating a warm and inviting atmosphere. The towers also offer breathtaking views of the surrounding landscapes.

# A UNITY OF TRANQUILITY & VITALITY

Among the many stunning spaces at The Haven, the pool deck stands out as an oasis of relaxation and leisure. With its ample sun-loungers, Baja shelf, and refreshing outdoor showers, the pool deck is the ultimate destination for luxurious and rejuvenating leisure. The views of landscaped areas surrounding the pool deck will project into those of the surrounding landscapes to provide serene views of infinite "greenscapes".