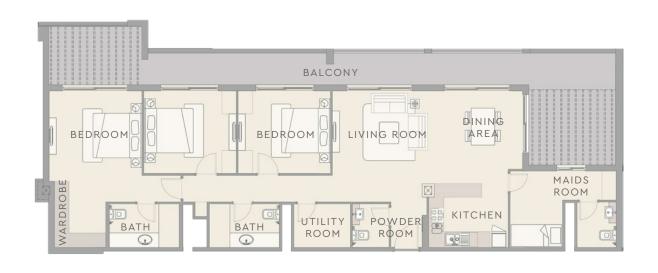

### 3 BEDROOM TYPE A

| Total Living Area    | 2091.55 sq.ft |
|----------------------|---------------|
| Outdoor Living Area  | 580.93 sq.ft  |
| Internal Living Area | 1510.62 sq.ft |