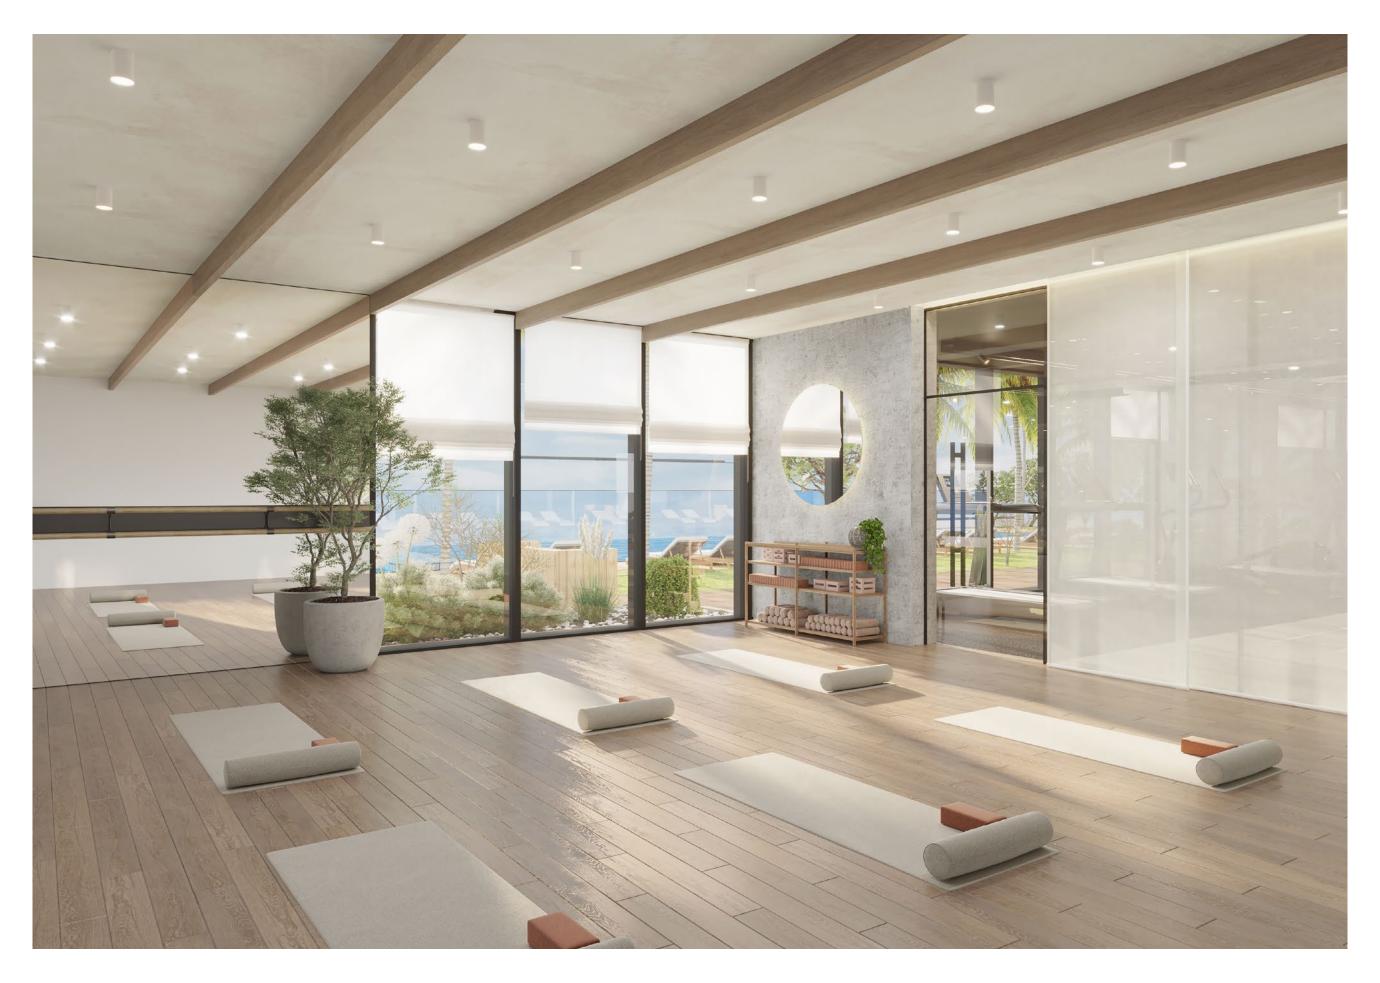

A reflection garden for quite contemplation and meditation

An indoor spacious Yoga studio

24 hours Security

## A SYMPHONY OF REJUVENATION & DYNAMISM

The Haven offers residents a variety of options to promote physical and mental well-being. In addition to a fully equipped indoor and outdoor gym, The Haven features a serene yoga studio and a peaceful reflection garden, both designed to soothe the mind and rejuvenate the body. The yoga studio boasts a well-lit and spacious environment, perfect for practicing various yoga poses, while the reflection garden provides a secluded and natural setting for quiet contemplation and meditation.