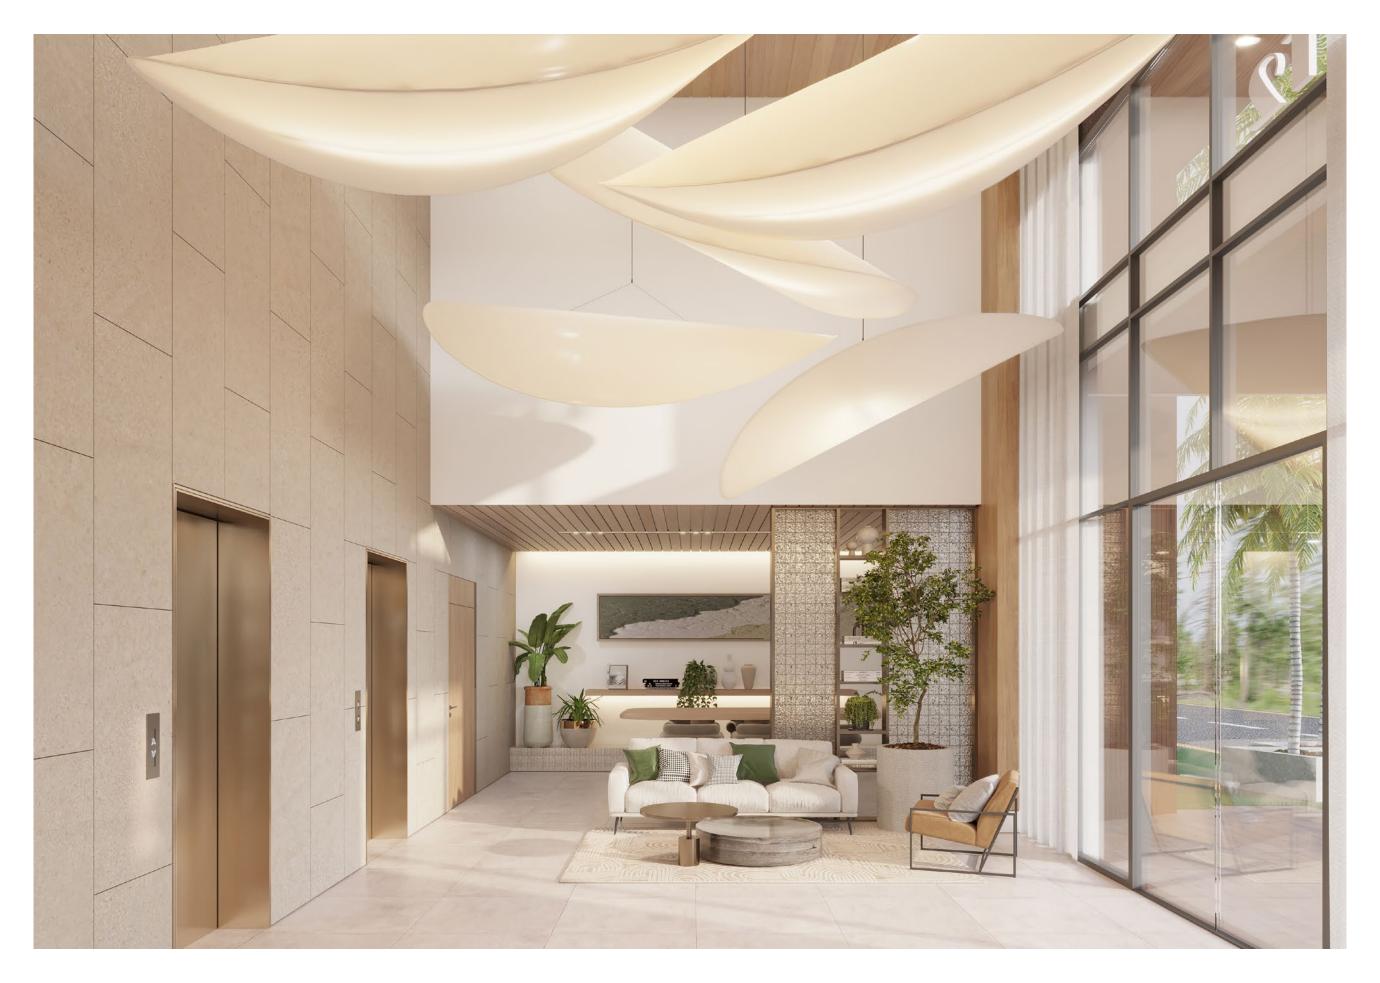

### A MERGING OF SERENITY & INSPIRATION

The residential development consists of twin towers connected by a community center and grand entrance lobby. Gentle hues of pastel colors have been meticulously chosen to create an ambience of serenity. The community center features modern design and state-of-the-art amenities, while the entrance lobby boasts stunning architectural details and floods of natural light, creating a warm and inviting atmosphere. The towers also offer breathtaking views of the surrounding landscapes.

A CONFLUENCE
OF EQUANIMITY
& OPULENCE

The soft color palette of the building facade continues seamlessly into the interiors, imbuing the space with a sense of calmness and luxury. Upon entering the lobby, residents are welcomed by expansive, light-filled interiors that exude comfort and opulence. Natural elements, such as indoor greenery, lighting and ventilation, have been thoughtfully incorporated into the design to enhance the overall sense of elegance and well-being.