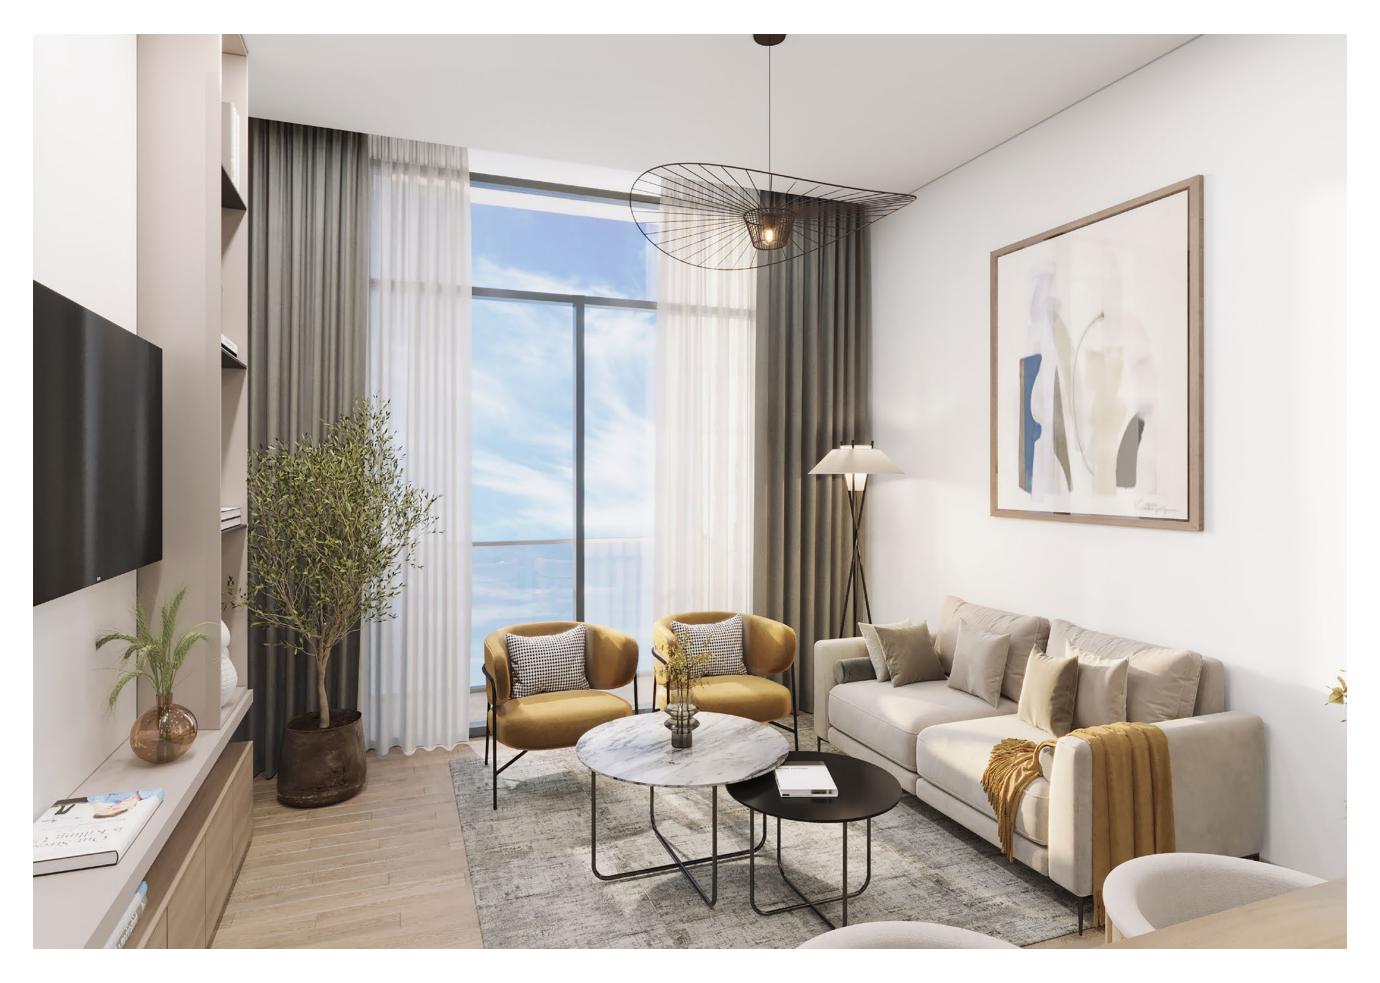

# AN INTERWEAVE OF TRANQUILITY & ENERGY

The living spaces at The Haven are intended to provide residents with a peaceful and calming retreat from the stresses of daily life. Whether you're lounging in the living room, cooking in the kitchen, or resting in the bedroom, each aspect work together to create an environment of relaxation and calm energy that will help leave you feeling rejuvenated and refreshed.

The interiors of the apartments are nature inspired and feature soft and muted color palettes that are designed to promote a sense of calm and tranquility. The layout of the spaces has also been optimized for ease of movement and flow, allowing residents to move freely throughout their home without feeling cramped or confined.