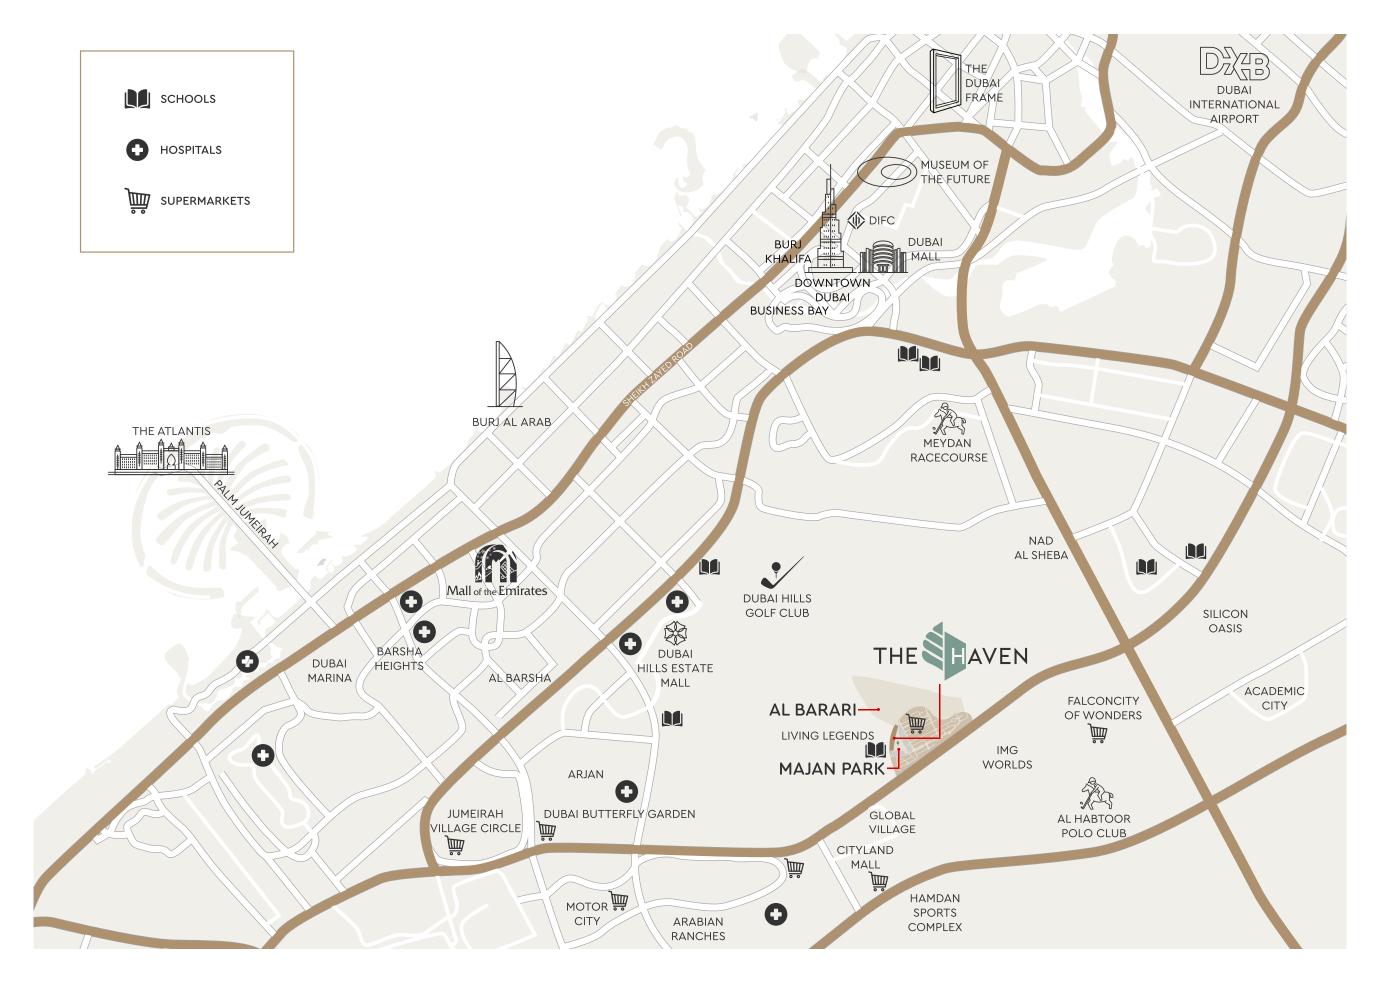

## SEAMLESS CONNECTIVITY TO DUBAI

1 0 MINS from

GLOBAL VILLAGE

1 MINS

IMG WORLD OF ADVENTURE

MINS from

AT LEAST 10 SCHOOLS

10 MINS

SILICON CENTRAL MALL

1 4 MINS

DUBAI HILLS MALL

18 MINS

DUBAI INTERNATIONAL AIRPORT

19 MINS from

DOWNTOWN

28 MINS

DUBAI WORLD CENTRAL AIRPORT

28 MINS

PALM JUMEIRAH

### CONVERGENCE OF SERENITY, LUXURY AND CONVENIENCE

Majan is a mixed-use community in the heart of Dubai Land, covering 15.6 million square feet, with 32% dedicated to residential properties, 44% to retail and entertainment outlets, and 24% to commercial facilities.

It offers a prime location, providing easy access to Abu Dhabi, Al Ain, and Sharjah along with the rest of Dubai through Sheikh Mohammed Bin Zayed Road and the Dubai-Al Ain Road. Majan is close to several luxurious residential communities, such as Al Barari, Arabian Ranches, Dubai Hills, and Arjan.

Majan is an ideal destination for working professionals and families seeking a high-end, peaceful environment while still enjoying the benefits of excellent connectivity.