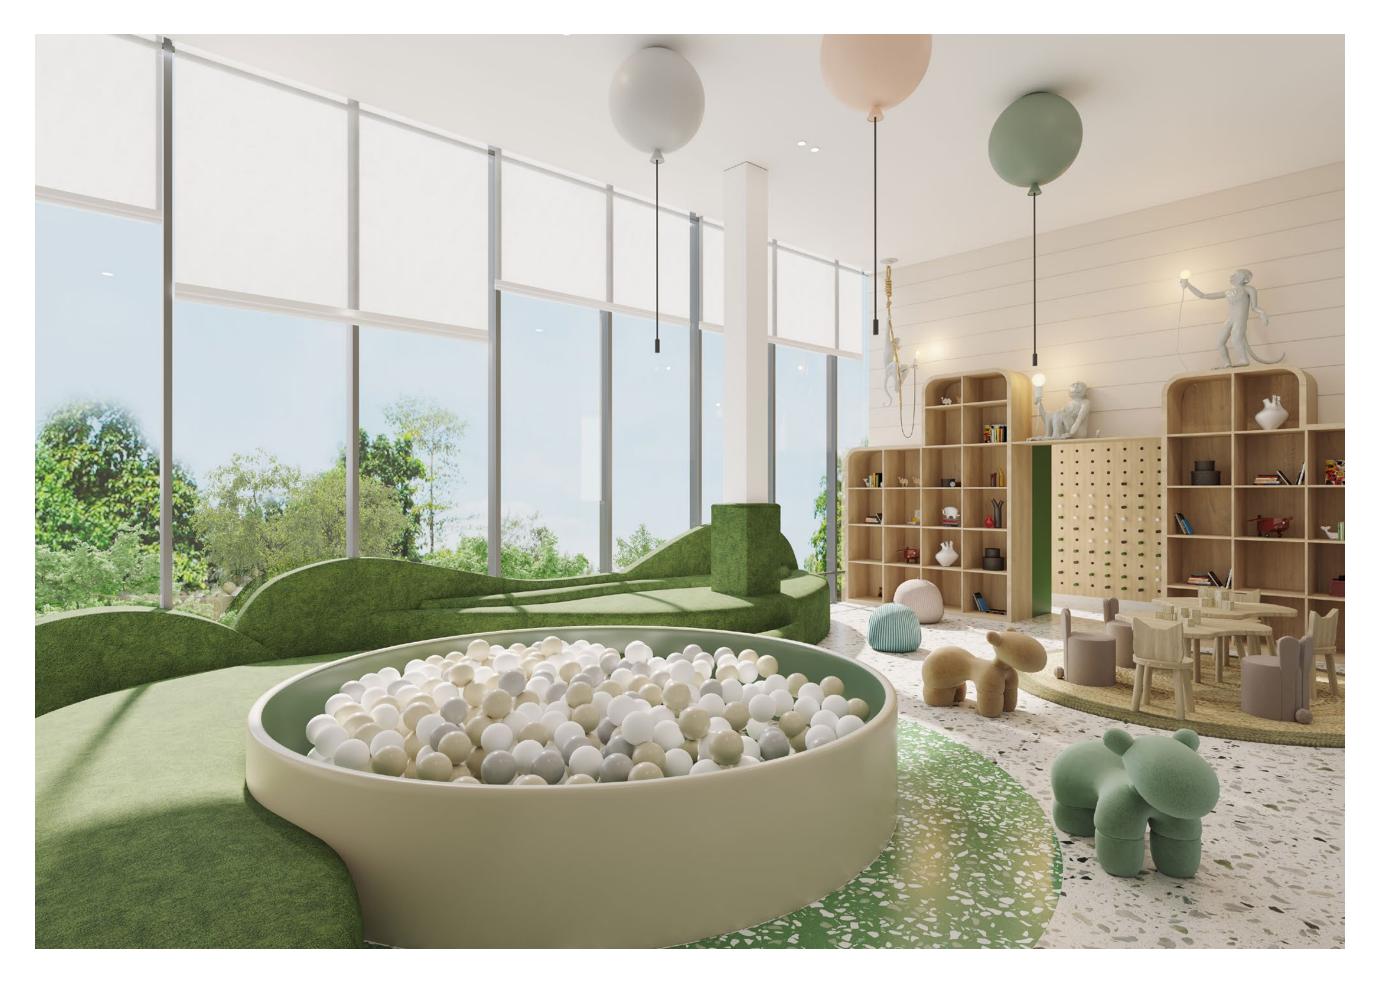

Fully equipped indoor and outdoor play spaces for children

Separate swimming pools for adults and children with baja shelf

Well managed solar powered parking area for the residents and visitors

A guest lounge featuring a picturesque outdoor terrace offering panoramic views of the pool and a 7-acre park

A reflection garden for quite contemplation and meditation

An indoor spacious Yoga studio

24 hours Security

## A SYMPHONY OF REJUVENATION & DYNAMISM

The Haven offers residents a variety of options to promote physical and mental well-being. In addition to a fully equipped indoor and outdoor gym, The Haven features a serene yoga studio and a peaceful reflection garden, both designed to soothe the mind and rejuvenate the body. The yoga studio boasts a well-lit and spacious environment, perfect for practicing various yoga poses, while the reflection garden provides a secluded and natural setting for quiet contemplation and meditation.