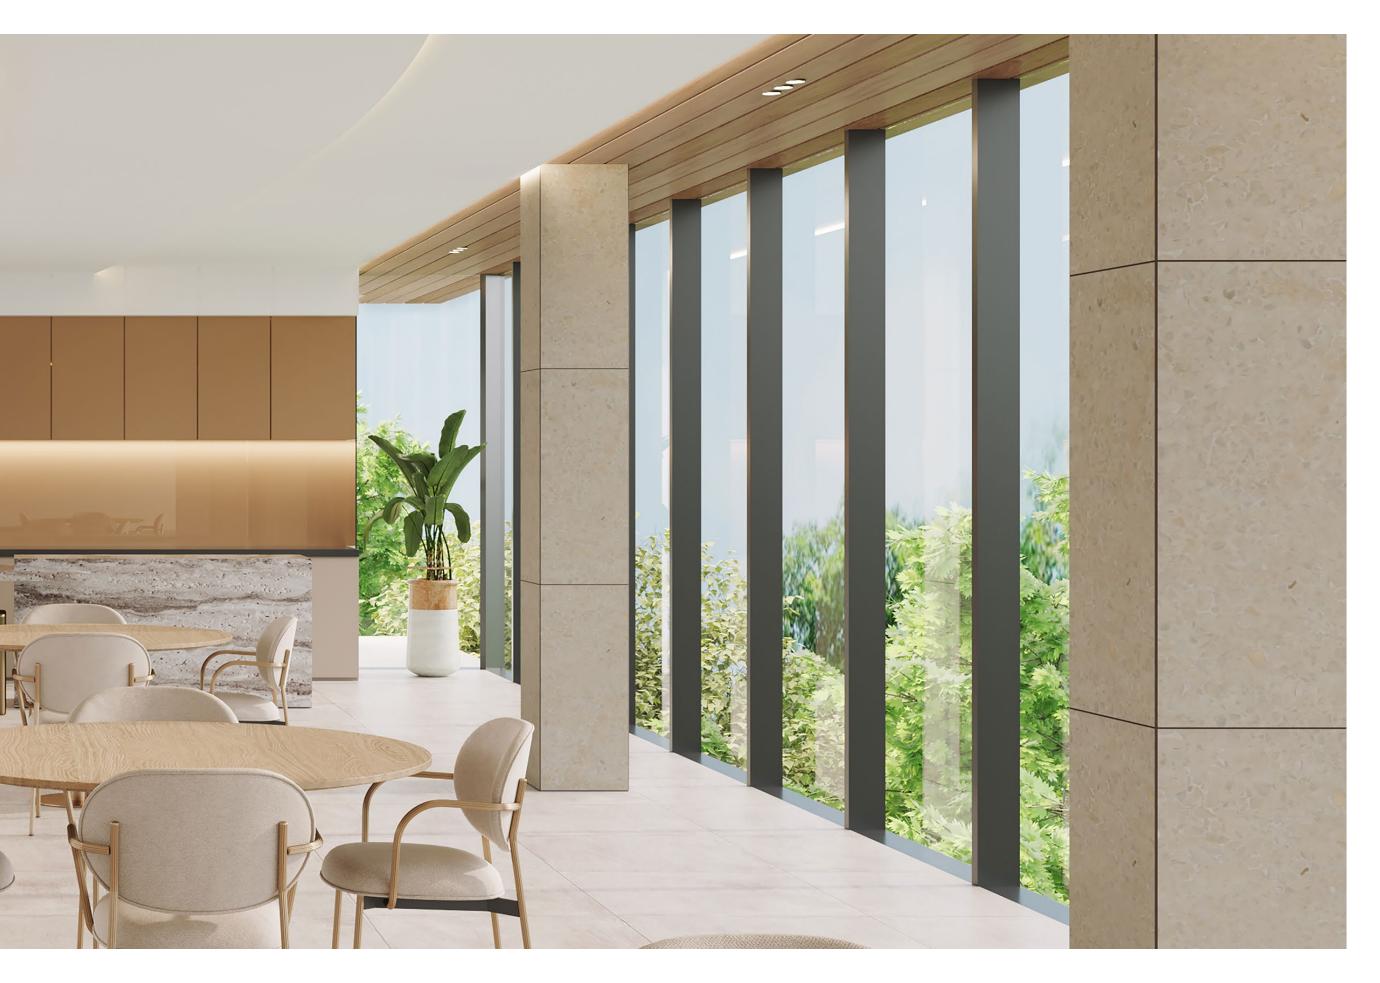

### A MERGING OF SERENITY & INSPIRATION

The residential development consists of twin towers connected by a community center and grand entrance lobby. Gentle hues of pastel colors have been meticulously chosen to create an ambience of serenity. The community center features modern design and state-of-the-art amenities, while the entrance lobby boasts stunning architectural details and floods of natural light, creating a warm and inviting atmosphere. The towers also offer breathtaking views of the surrounding landscapes.

A CONFLUENCE
OF EQUANIMITY
& OPULENCE

The soft color palette of the building facade continues seamlessly into the interiors, imbuing the space with a sense of calmness and luxury. Upon entering the lobby, residents are welcomed by expansive, light-filled interiors that exude comfort and opulence. Natural elements, such as indoor greenery, lighting and ventilation, have been thoughtfully incorporated into the design to enhance the overall sense of elegance and well-being.