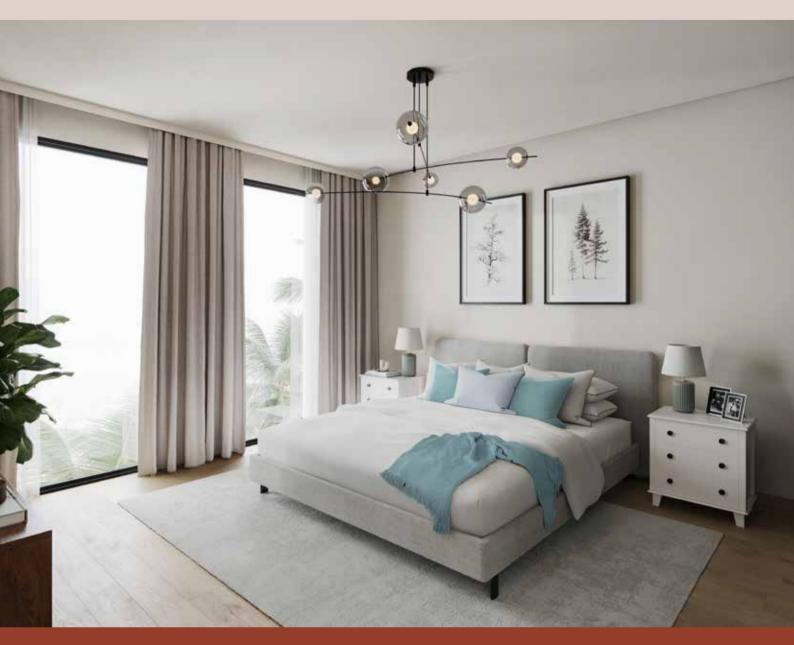

### Interior

Living and dining areas offer abundant natural light. Bedrooms are furnished with glazed porcelain floors and in-built wardrobes whereas master bedrooms have an en-suite bathroom.

The harmonious combination of modern aesthetics and practicality ensures that your fitted kitchen becomes a hub of efficiency and elegance with ample counter space, seamless organization, and intuitive layouts.

# Freedom & Adventure

The Mayfair by Nshama | 16

All apartments have great views to connect them with the surrounding landscape.

Exterior finishes are selected inline with the natural setting of Town Square, and yet have an individuality with warm cladding finishes along with textured stucco.