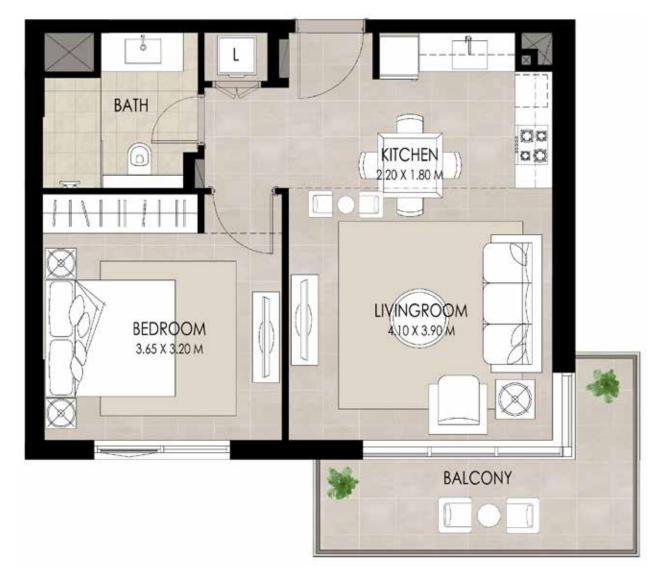

#### I BEDROOM | TYPE A

| SUITE AREA          | 52.35 Sq.m / 563.49 Sq.ft |
|---------------------|---------------------------|
| BALCONY AREA        | 6.82 Sq.m / 73.41 Sq.ft   |
| TOTAL BUILT-UP AREA | 59.17 Sq.m / 636.90 Sq.ft |