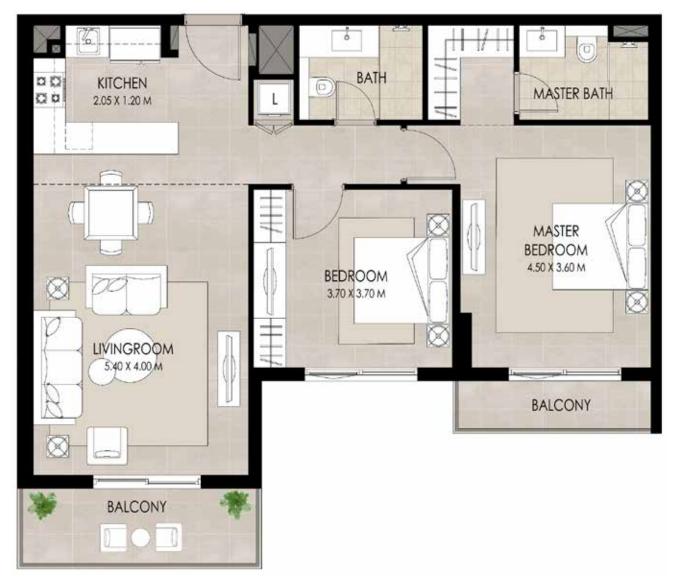

#### 2 BEDROOM | TYPE C

| SUITE AREA          | 83.75 Sq.m / 901.48 Sq.ft  |
|---------------------|----------------------------|
| BALCONY AREA        | 10.91 Sq.m / 117.43 Sq.ft  |
| TOTAL BUILT-UP AREA | 94.66 Sq.m / 1018.91 Sq.ft |