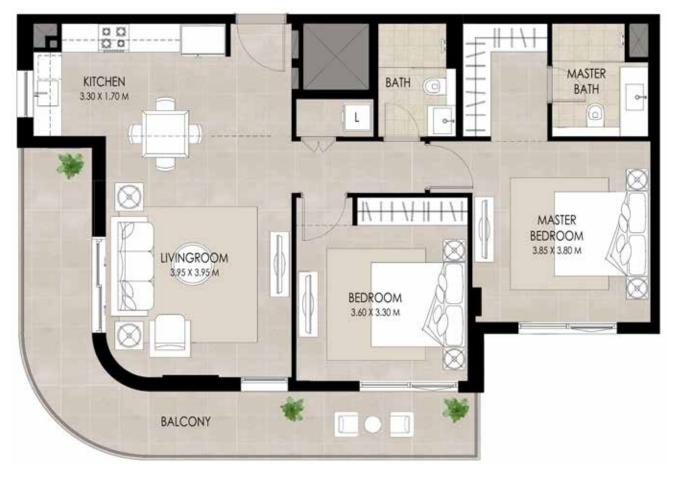

#### 2 BEDROOM | TYPE A

| SUITE AREA          | 88.47 Sq.m / 952.28 Sq.ft   |
|---------------------|-----------------------------|
| BALCONY AREA        | 22.65 Sq.m / 243.80 Sq.ft   |
| TOTAL BUILT-UP AREA | 111.12 Sq.m / 1196.09 Sq.ft |