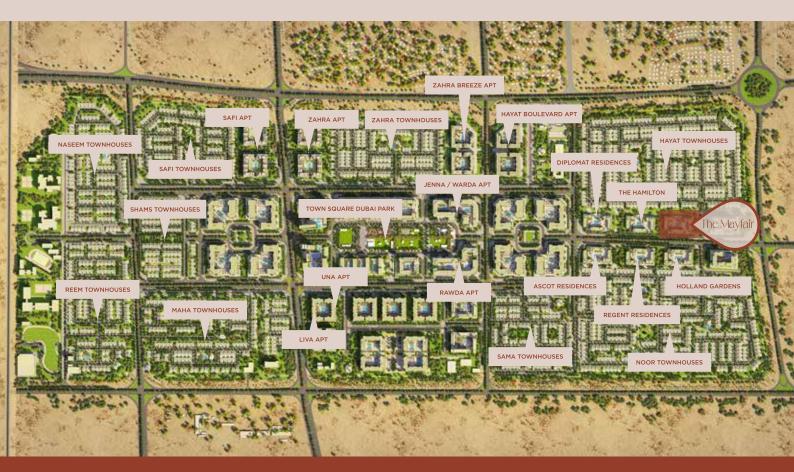

## Town Square Key Facts

13km Cycling Trail

260,000sqm of Green Area

50,000sqm Town Square Park

8000sqm Sports Area

Over 250 Retail Outlets

### TOWN SQUARE DUBAI

With a central park and landscaped green spaces, the community offers a perfect setting for a healthy and peaceful lifestyle.

Surrounded by jogging trails, cycle lanes, cafes, restaurants and convenience retail, Town Square Dubai has everything you need as energy & warmth permeates every corner!