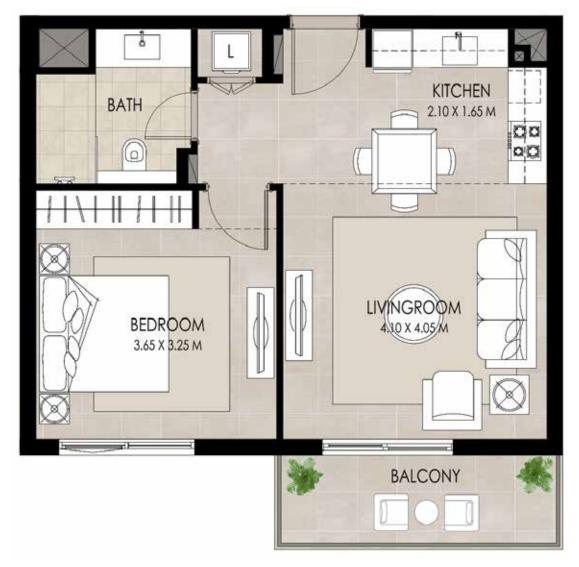

# Floor Plans

#### I BEDROOM | TYPE A

| SUITE AREA          | 52.35 Sq.m / 563.49 Sq.ft |
|---------------------|---------------------------|
| BALCONY AREA        | 6.82 Sq.m / 73.41 Sq.ft   |
| TOTAL BUILT-UP AREA | 59.17 Sq.m / 636.90 Sq.ft |

\*Balcony sizes vary

Disclaimer