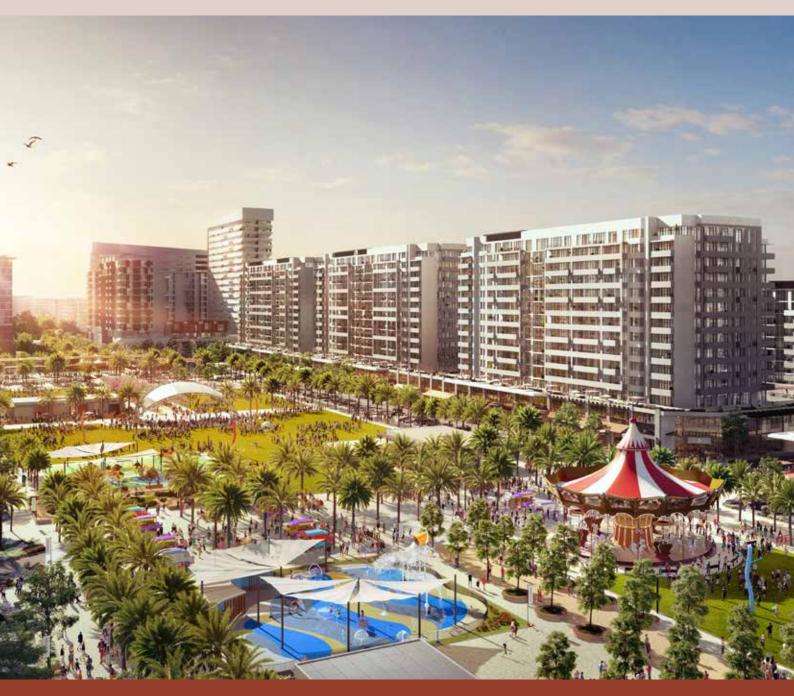

### TOWN SQUARE DUBAI

With a central park and landscaped green spaces, the community offers a perfect setting for a healthy and peaceful lifestyle.

Surrounded by jogging trails, cycle lanes, cafes, restaurants and convenience retail, Town Square Dubai has everything you need as energy & warmth permeates every corner!

## Lifestyle

Town Square Park is an urban green space with vast open lawns, interactive kids play areas that also hosts community enagement pop ups and events.

The 50,000 sqm park is bordered by open-air cafés, hundreds of retail outlets, invigorating jogging trails and a whole lot more amenities for its residents to enjoy.