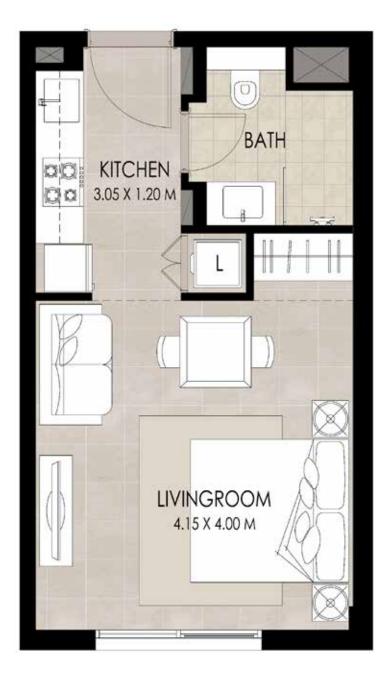

# Floor Plans

#### STUDIO | TYPE B

| SUITE AREA          | 30.94 Sq.m / 333.04 Sq.ft |
|---------------------|---------------------------|
| BALCONY AREA        | 0.00 Sq.m / 0.00 Sq.ft    |
| TOTAL BUILT-UP AREA | 30.94 Sg.m / 333.04 Sg.ft |