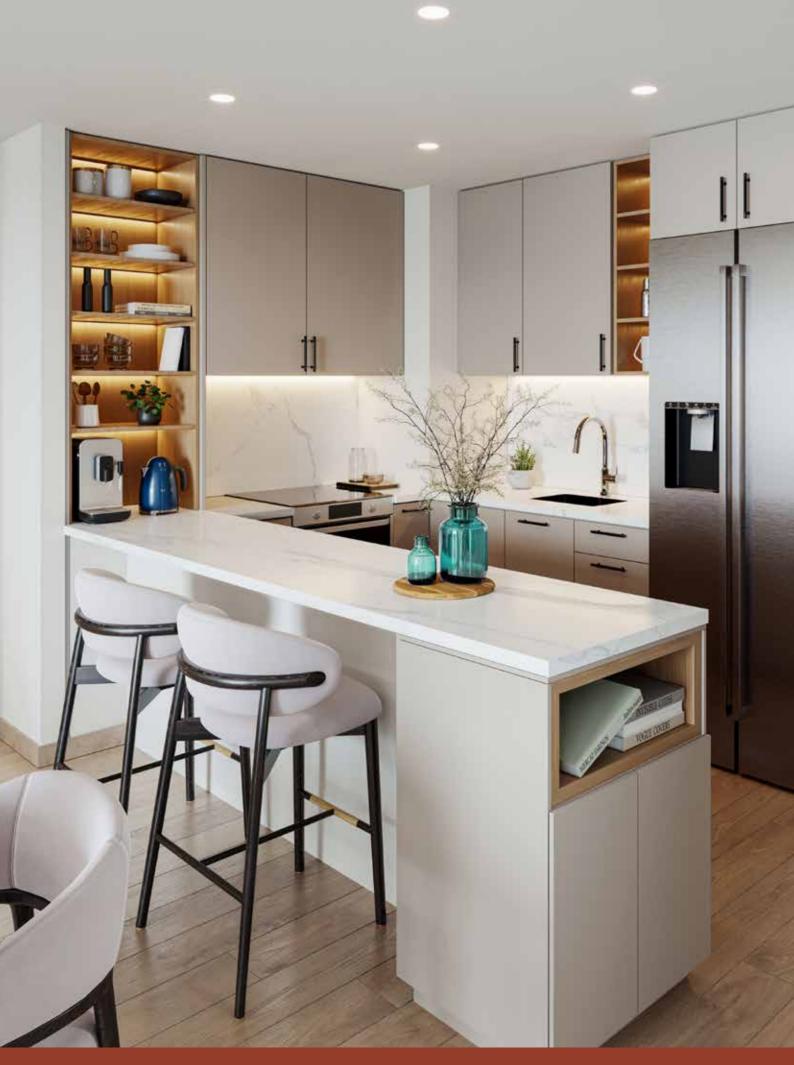

### Interior

Living and dining areas offer abundant natural light. Bedrooms are furnished with glazed porcelain floors and in-built wardrobes whereas master bedrooms have an en-suite bathroom.

The harmonious combination of modern aesthetics and practicality ensures that your fitted kitchen becomes a hub of efficiency and elegance with ample counter space, seamless organization, and intuitive layouts.