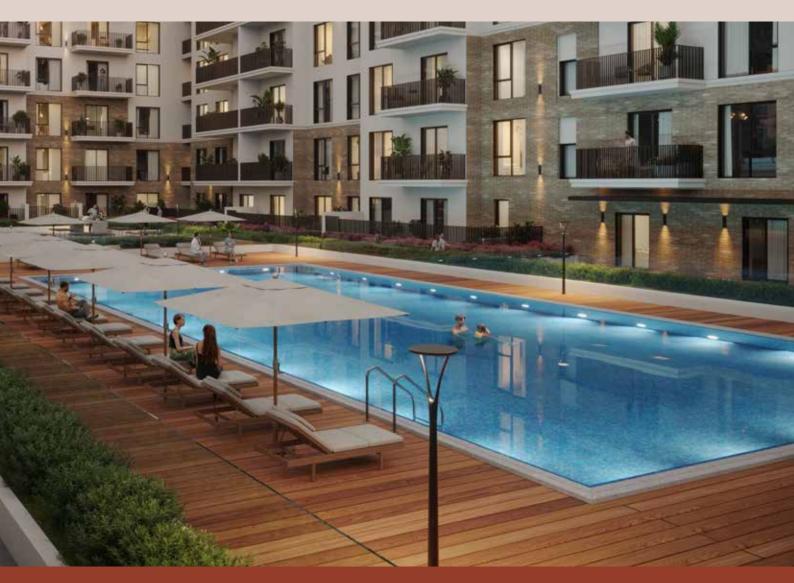

# Facilities

Live in a home where a variety of wellness, entertainment and leisure options are just a step away.

The Mayfair at Town Square Dubai includes retail and F&B outlets on the ground floor, a gorgeous swimming pool, kids play areas in the courtyard, premium gym, and all amenities one would expect from a world-class residential address.

### Awaken Your Senses

With a mix of studios, 1, 2, 3 bedroom & duplex apartments - the intuitive layouts are contemporary, keeping in mind privacy and comfort.

Come home to an airy, welcoming lobby, and unwind at the landscaped courtyard which houses a swimming pool, spacious deck and kids play areas.