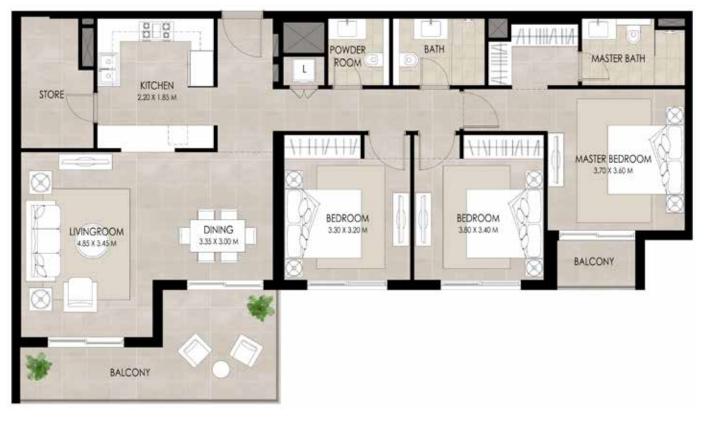

#### 3 BEDROOM | TYPE B

| SUITE AREA          | 122.73 Sq.m / 1321.05 Sq.ft |
|---------------------|-----------------------------|
| BALCONY AREA        | 19.15 Sq.m / 206.13 Sq.ft   |
| TOTAL BUILT-UP AREA | 141.88 Sq.m / 1527.18 Sq.ft |

\*Balcony sizes vary

Disclaimer

TownSquareDXB

800-NSHAMA (674262) NSHAMA Sales Centre Town Square Dubai, Al Qudra Road NSHAMA.AE