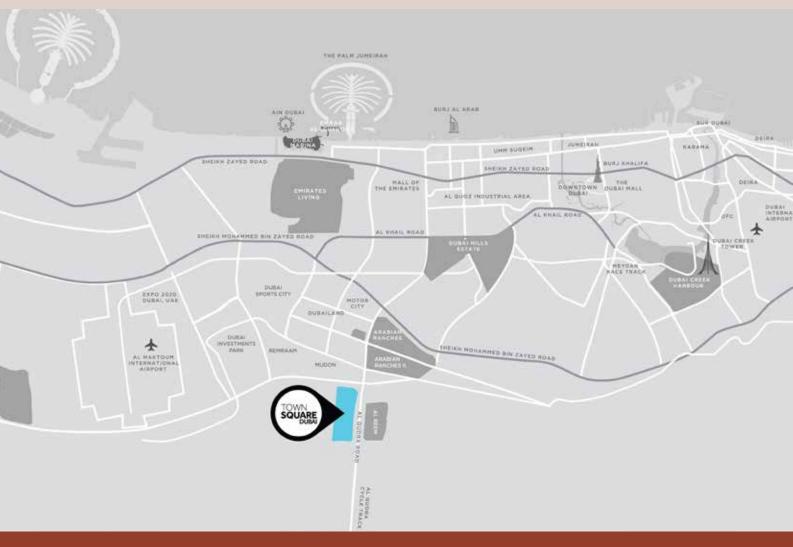

Club



Veterinary Clinic



Grooming & Beauty Services



Swimming Pool

Retail Outlets

Jogging Track

Football Pitch

Pet Shop

Barbeque Area

Tailor Shop



GYM



Restaurants & Cafes



Kids Play Area



Squash & Tennis Court



Laundry Shop



Clinics



Dog Park





Skate Park



Splash Pad



Padel Tennis Court



Nurseries



Pharmacies



Mosque

# Start Your Life Story



### TOWN SQUARE DUBAI

With a central park and landscaped green spaces, the community offers a perfect setting for a healthy and peaceful lifestyle.

Surrounded by jogging trails, cycle lanes, cafes, restaurants and convenience retail, Town Square Dubai has everything you need as energy & warmth permeates every corner!



### Location Proximities





29 MIN



burj al arab 24 MIN





DISTRICT 2020 20 MIN





### Awaken Your Senses



With a mix of studios, 1, 2, 3 bedroom & duplex apartments - the intuitive layouts are contemporary, keeping in mind privacy and comfort.

Come home to an airy, welcoming lobby, and unwind at the landscaped courtyard which houses a swimming pool, spacious deck and kids play areas.





### Make It Your Home

### Interior

Living and dining areas offer abundant natural light. Bedrooms are furnished with glazed porcelain floors and in-built wardrobes whereas master bedrooms have an en-suite bathroom.

The harmonious combination of modern aesthetics and practicality ensures that your fitted kitchen becomes a hub of efficiency and elegance with ample counter space, seamless organization, and intuitive layouts.









# Freedom & Adventure

The Mayfair by Nshama |