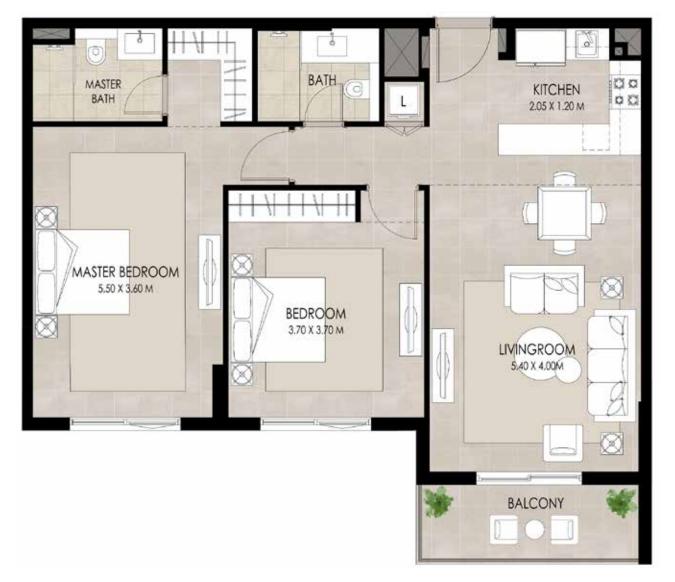

#### 2 BEDROOM | TYPE J

| SUITE AREA          | 91.38 Sq.m / 983.61 Sq.ft  |
|---------------------|----------------------------|
| BALCONY AREA        | 6.80 Sq.m / 73.19 Sq.ft    |
| TOTAL BUILT-UP AREA | 98.18 Sq.m / 1056.80 Sq.ft |