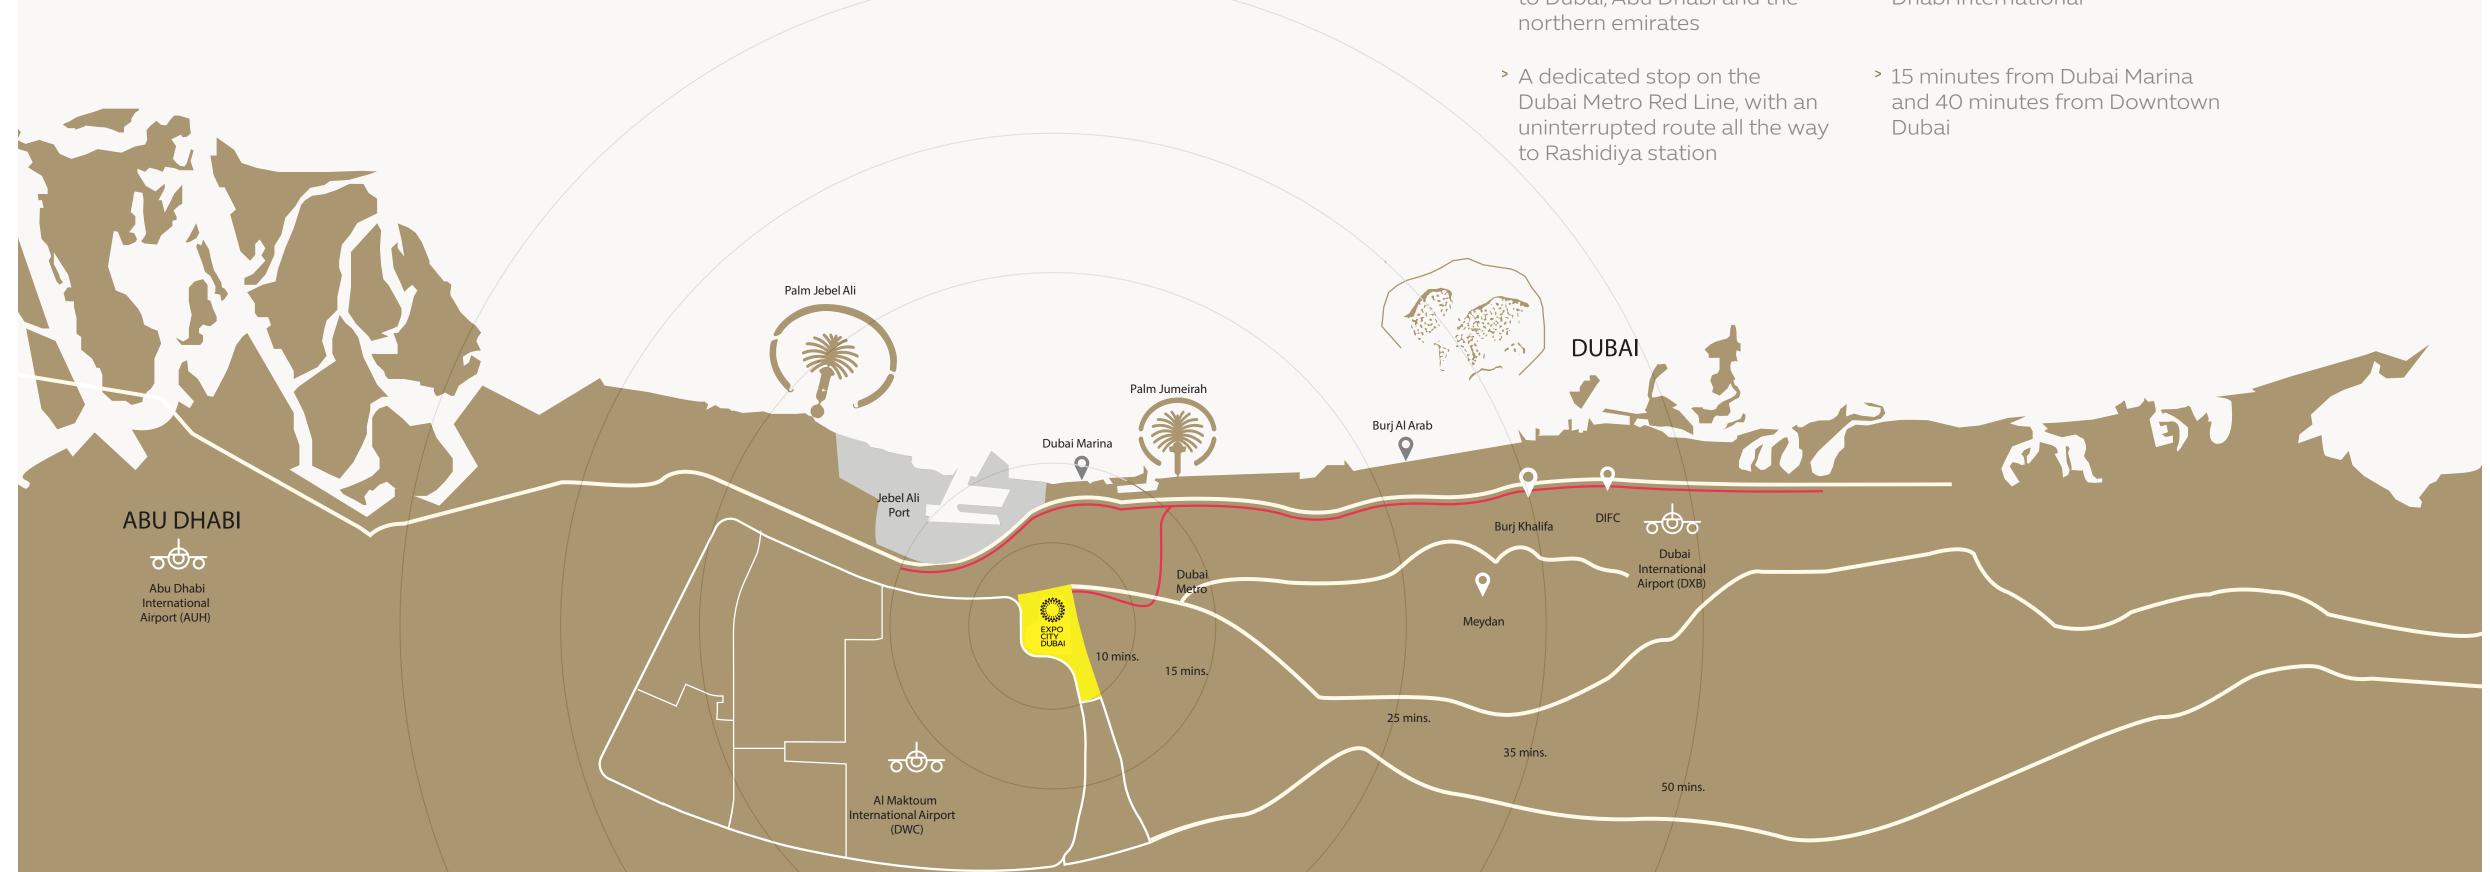

This vibrant community is situated in Expo City, a place built for the world that you can now make your home.

Choose from 3- and 4-bedroom townhouses.

Shamsa 1 townhouses is ideally located in the heart of new Dubai within Expo City, offering enhanced connectivity to the wider city and beyond.

- Accessible by four major highways: Sheikh Mohammed bin Zayed Road, Sheikh Zayed Road, Emirates Road and Al Khail Road that provide ease of access to Dubai, Abu Dhabi and the northern emirates
- > Close to three international airports – just 20 minutes from Al Maktoum International and less than an hour's drive from Dubai International and Abu Dhabi International