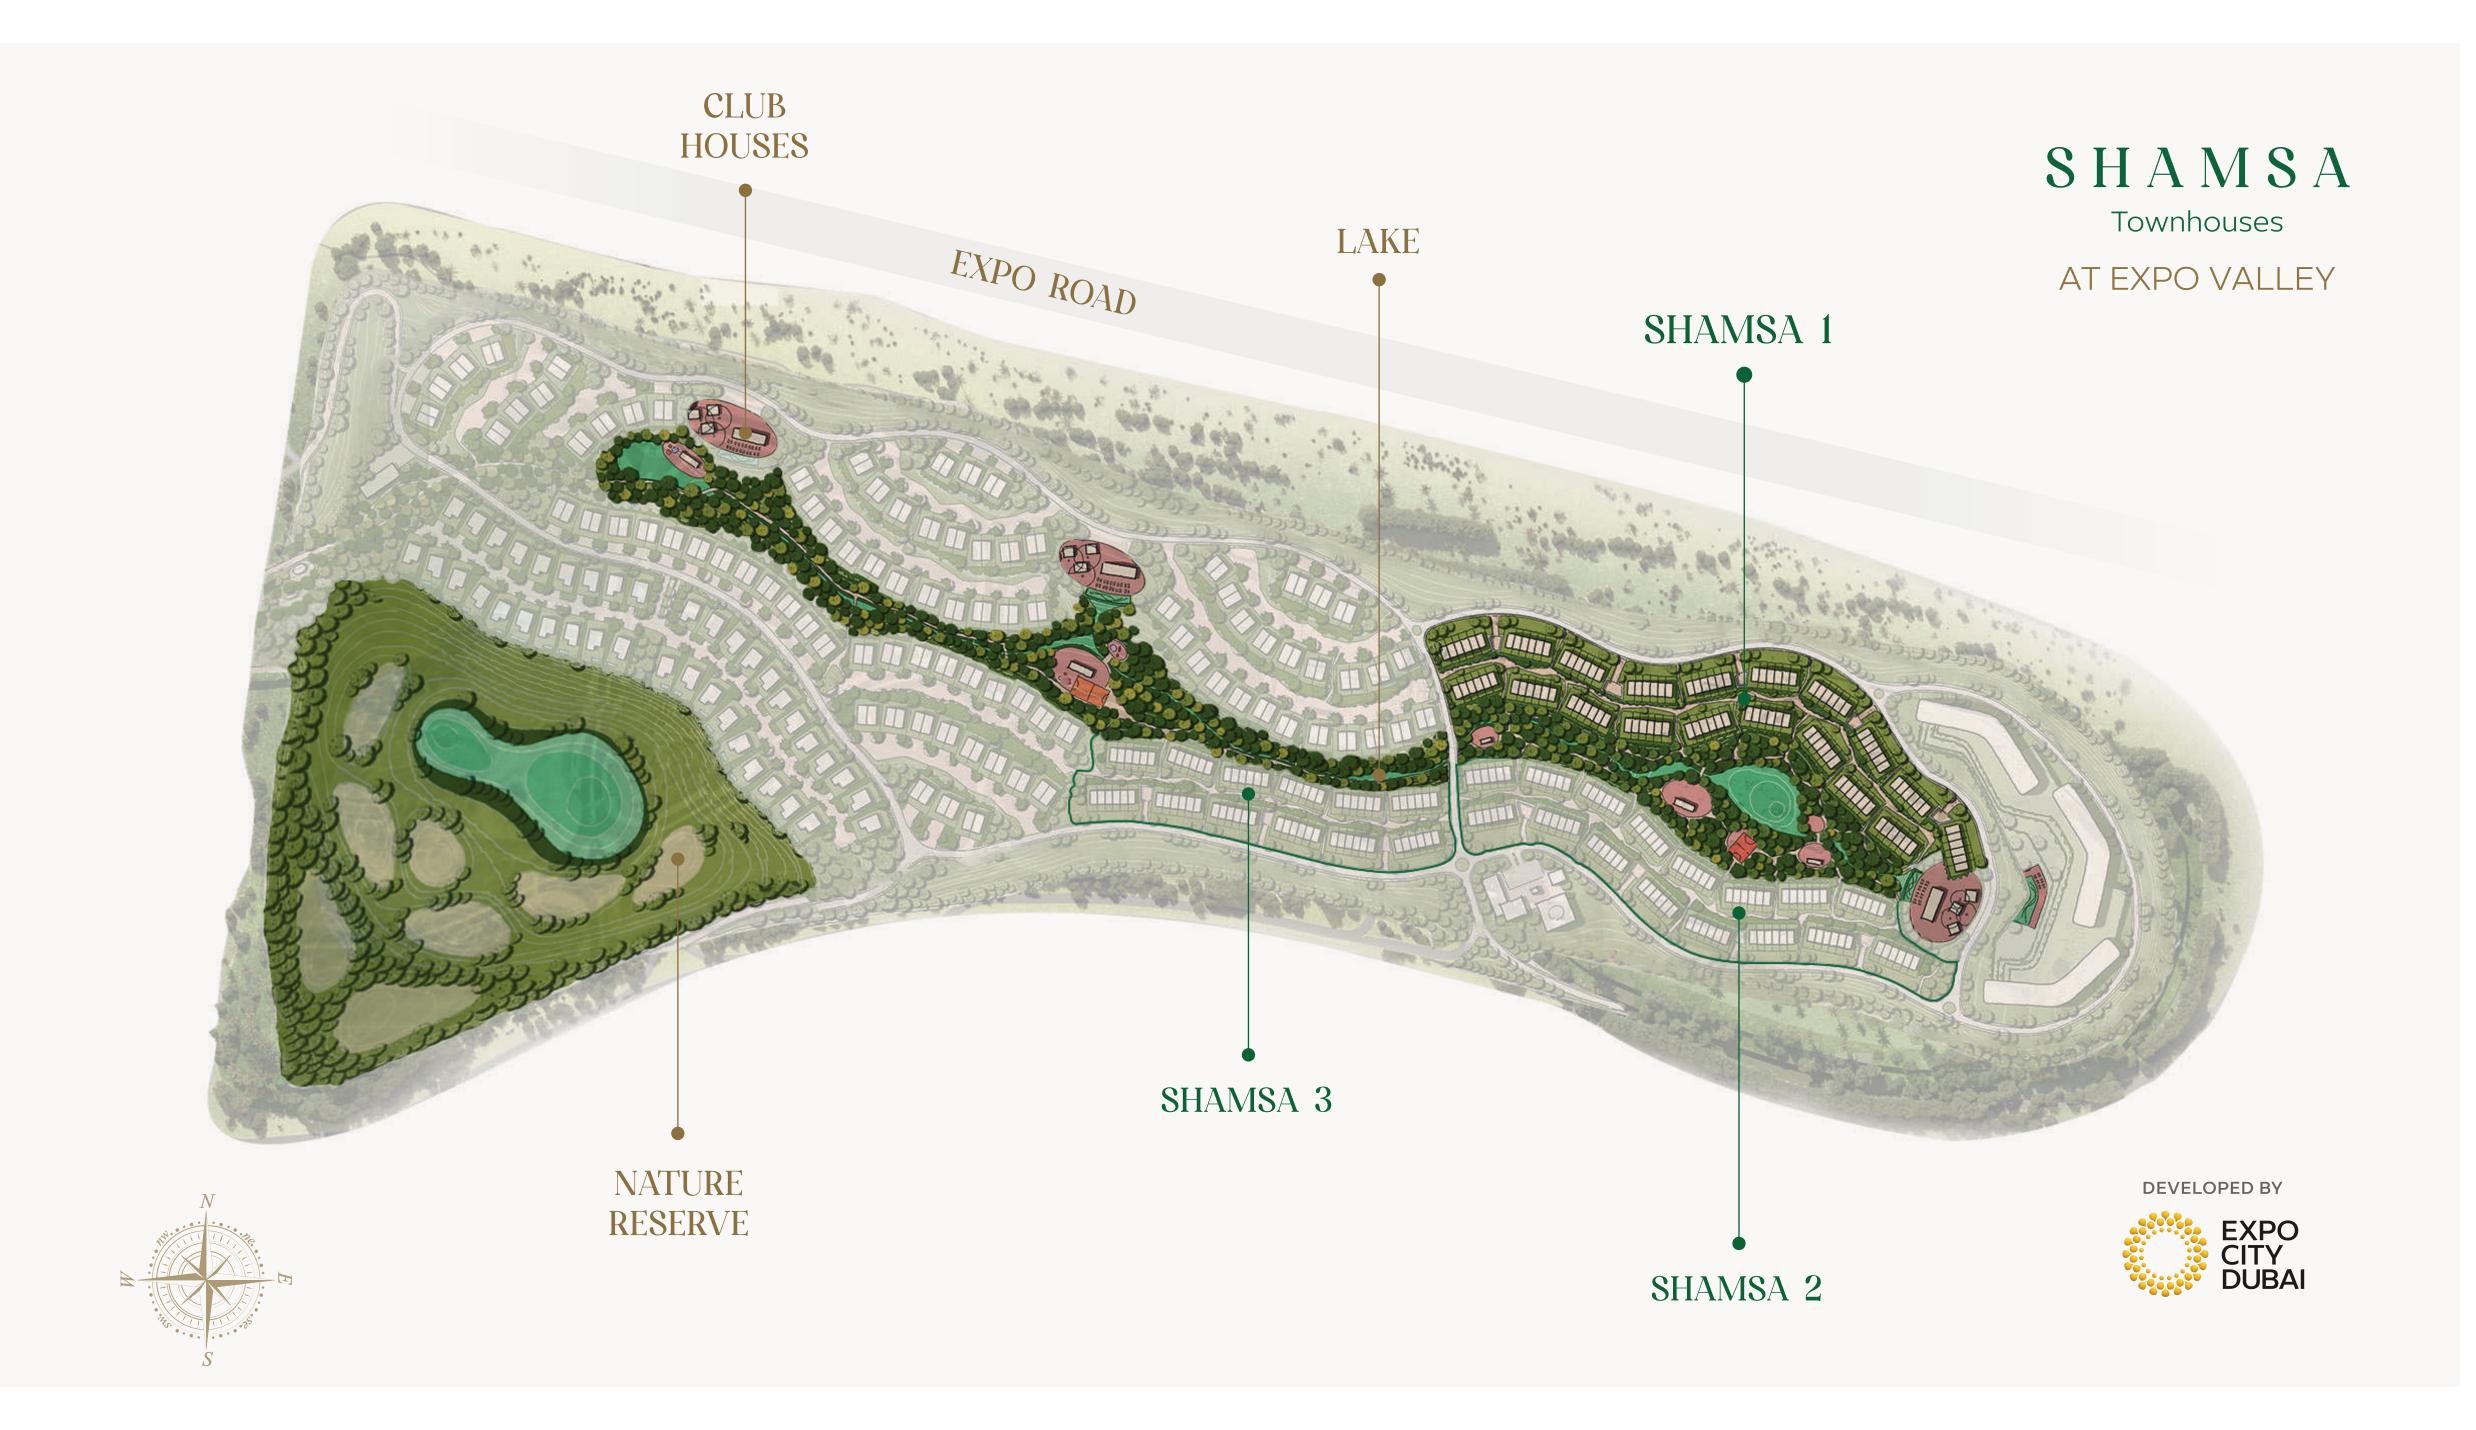

### AT EXPO VALLEY

Shamsa 1 townhouses is part of a community where modern living blends harmoniously with nature, surrounded by the space, connectivity and convenience you deserve.

Enjoy the serenity of the nature reserve, while being minutes away from world-class attractions, retail opportunities, dining options, and outdoor entertainment for the whole family.

This vibrant community is situated in Expo City, a place built for the world that you can now make your home.

Choose from 3- and 4-bedroom townhouses.

Shamsa 1 townhouses is ideally located in the heart of new Dubai within Expo City, offering enhanced connectivity to the wider city and beyond.

## Be at home with nature

Enjoy calm moments in an exclusive nature reserve that's home to local wildlife including gazelles and native plants, as well as a lake featuring various species of fish.

# Built with community in mind

Elevate family time at playgrounds, parks and outdoor cinemas or unwind at the community clubhouses and wellness centres.

### Amenities

4.5 km of pedestrian tracks and 5.2 km of cycling trails

Yoga studio, health & beauty salon, spa and sauna

Outdoor cinema

3 clubhouses

Gyms, outdoor wellness and fitness areas

Swimming pools, splash pads and kids' play areas