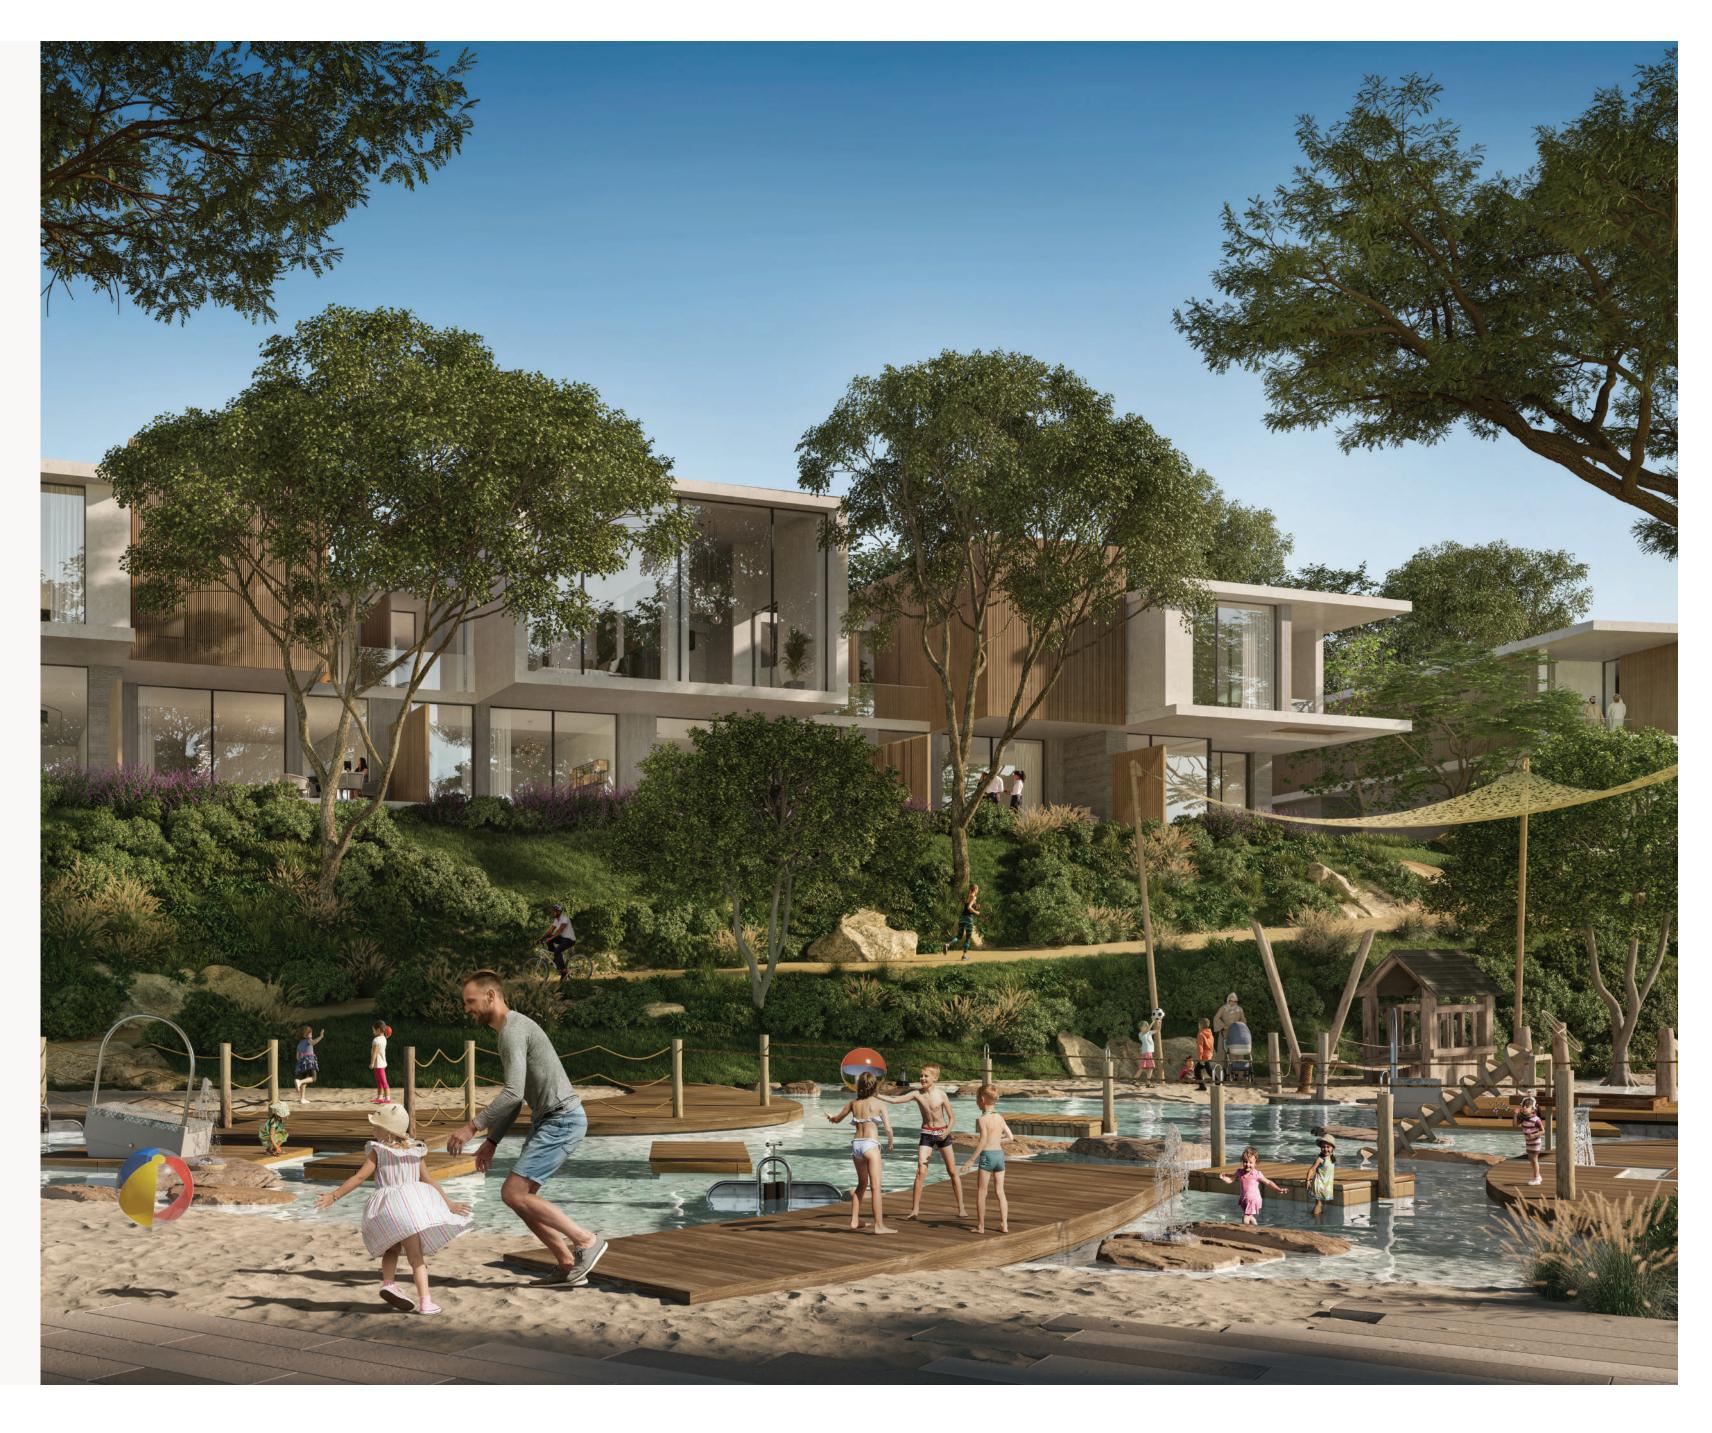

## Be at home with nature

Enjoy calm moments in an exclusive nature reserve that's home to local wildlife including gazelles and native plants, as well as a lake featuring various species of fish.

## Expo Valley Offerings

- > Undulating native landscape that overlooks a nature reserve, lake and wadi, attracting wildlife of the region, including gazelles, flora and fauna and various species of fish.
- > Unique 'folded earth' topography creates a microclimate that lowers temperatures and reduces environmental noise and dust.
- > Car-free lanes and dedicated tracks for cycles and e-scooters, with 100 per cent separation between pedestrian and vehicular ways.
- > Farm-to-table urban farming, with produce grown incommunity used for local supply.
- > A 'green link' corridor providing seamless access to Expo City Dubai for pedestrians, cyclists and autonomous vehicles.
- > Designed to meet the highest sustainability standards to ensure residents live in communities that are environmentally friendly and promote health and wellbeing.