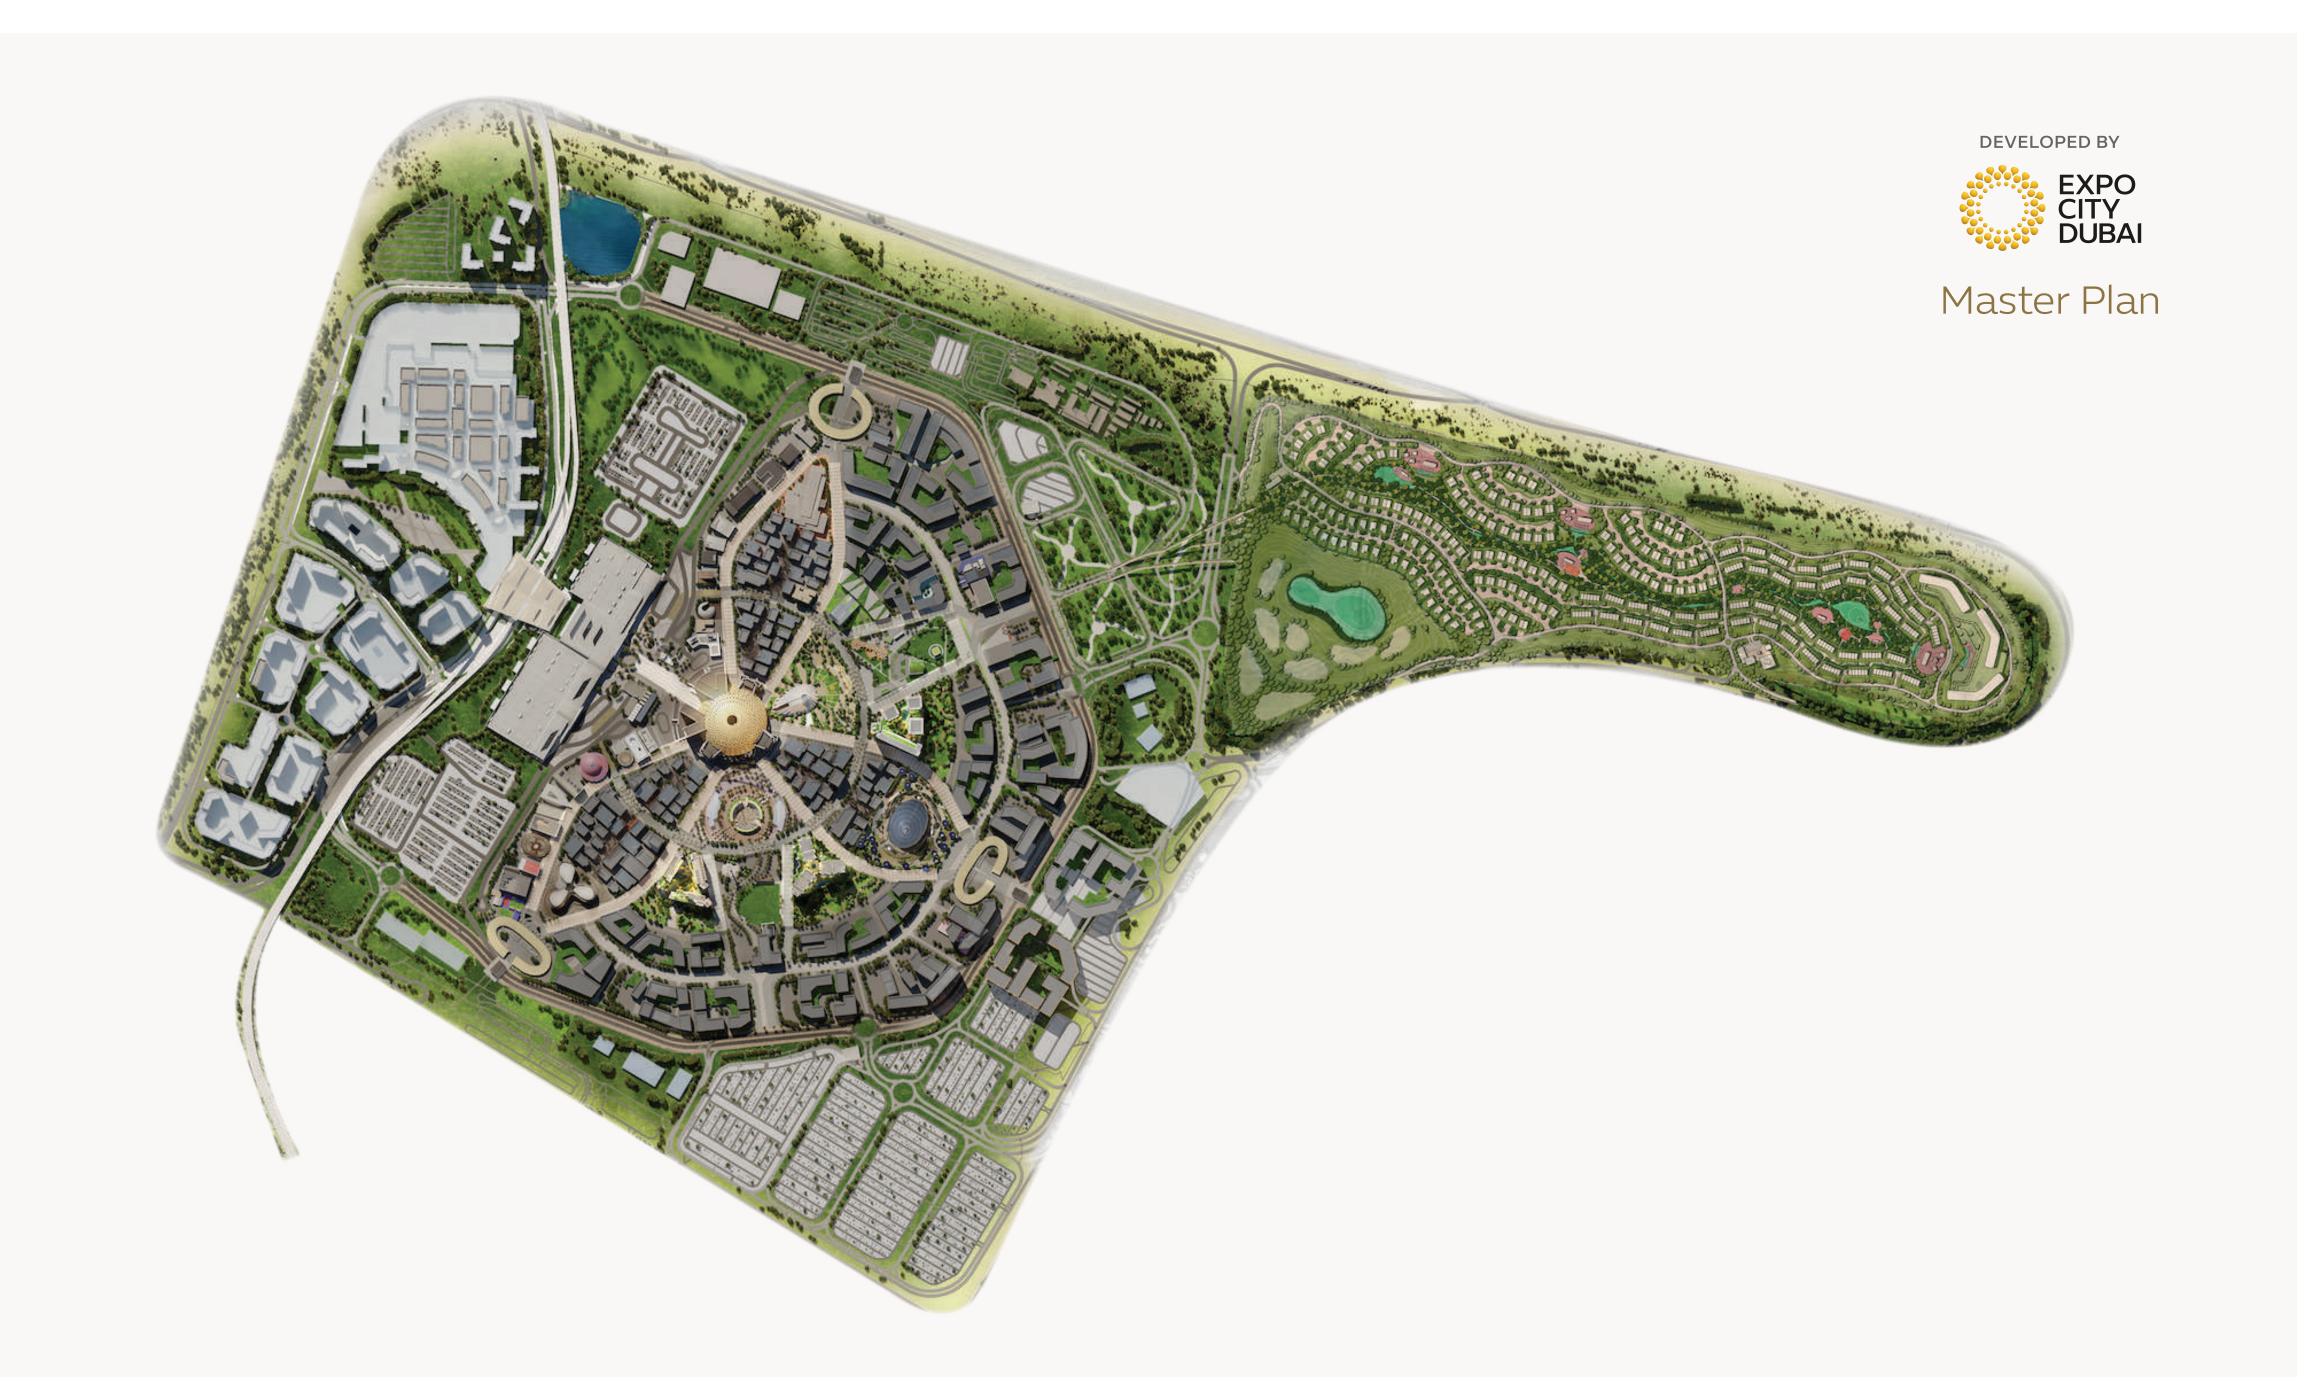

## Expo Valley Offerings

- > Undulating native landscape that overlooks a nature reserve, lake and wadi, attracting wildlife of the region, including gazelles, flora and fauna and various species of fish.
- > Unique 'folded earth' topography creates a microclimate that lowers temperatures and reduces environmental noise and dust.
- > Car-free lanes and dedicated tracks for cycles and e-scooters, with 100 per cent separation between pedestrian and vehicular ways.
- > Farm-to-table urban farming, with produce grown incommunity used for local supply.
- > A 'green link' corridor providing seamless access to Expo City Dubai for pedestrians, cyclists and autonomous vehicles.
- > Designed to meet the highest sustainability standards to ensure residents live in communities that are environmentally friendly and promote health and wellbeing.

## Expo Valley Offerings

- Shopping Malls and Retail Shops
   Mall and retail shops within Expo City Dubai and Expo Valley.
- Restaurants and Cafés
   Expo City Dubai hosts a number of restaurants and vendors, including homegrown concepts and international brands.

## Expo Valley Offerings

#### > Entertainment

From pulsating pop concerts to dynamic dance shows, gripping sporting events to cultural festivals, you'll find it all at Expo City Dubai.

#### > Attractions

Expo City Dubai carries forward the magic, energy and excitement of Expo 2020 Dubai. Here you'll experience some of Expo 2020's most popular attractions, which are ready to dazzle the crowds once more, plus an array of brand new features to capture your curiosity.