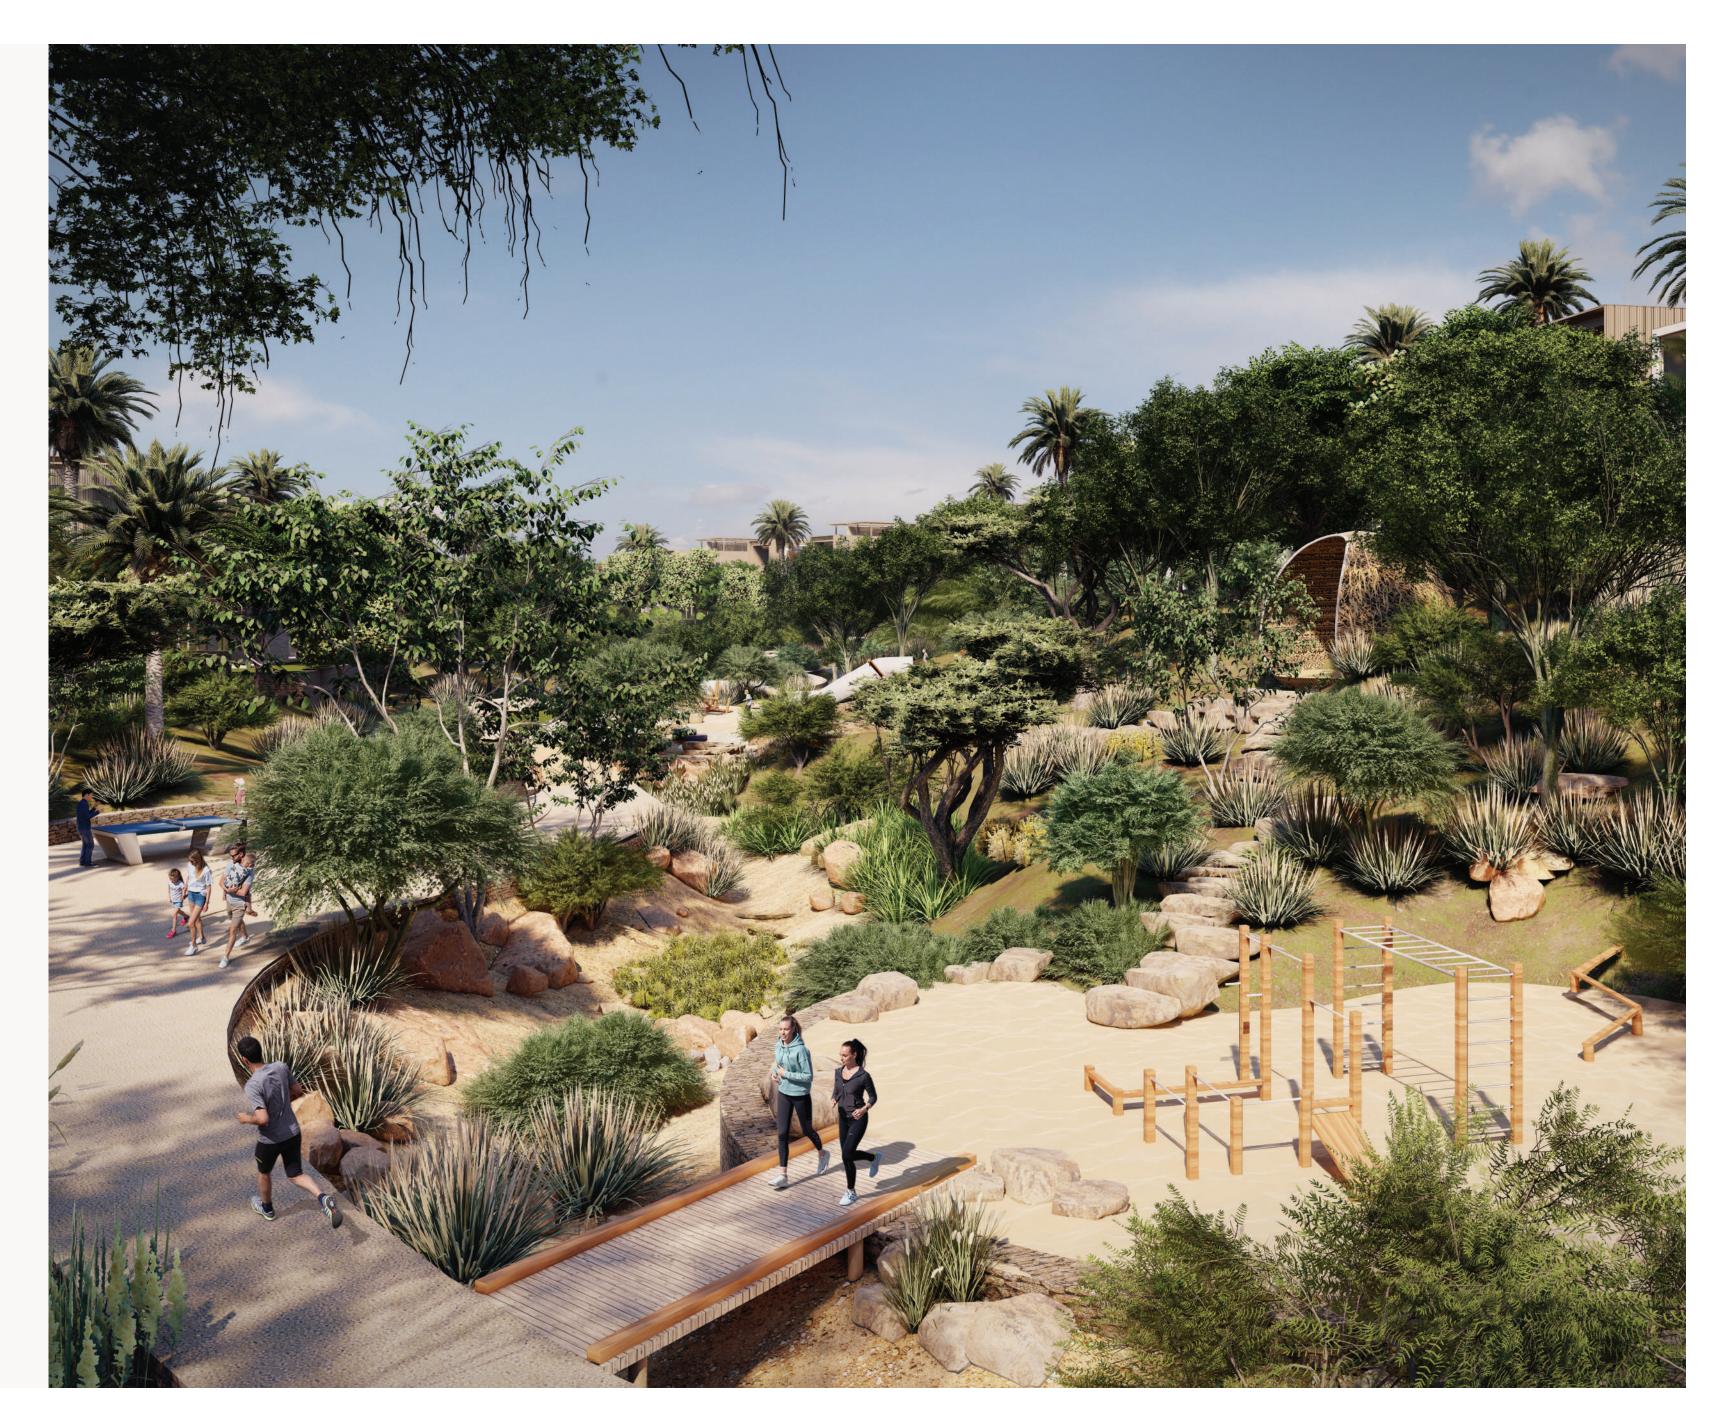

## Be at home with nature

Enjoy calm moments in an exclusive nature reserve that's home to local wildlife including gazelles and native plants, as well as a lake featuring various species of fish.

## Expo Valley Offerings

- > Undulating native landscape that overlooks a nature reserve, lake and wadi, attracting wildlife of the region, including gazelles, flora and fauna and various species of fish.
- > Unique 'folded earth' topography creates a microclimate that lowers temperatures and reduces environmental noise and dust.
- > Car-free lanes and dedicated tracks for cycles and e-scooters, with 100 per cent separation between pedestrian and vehicular ways.
- > Farm-to-table urban farming, with produce grown incommunity used for local supply.
- > A 'green link' corridor providing seamless access to Expo City Dubai for pedestrians, cyclists and autonomous vehicles.
- > Designed to meet the highest sustainability standards to ensure residents live in communities that are environmentally friendly and promote health and wellbeing.