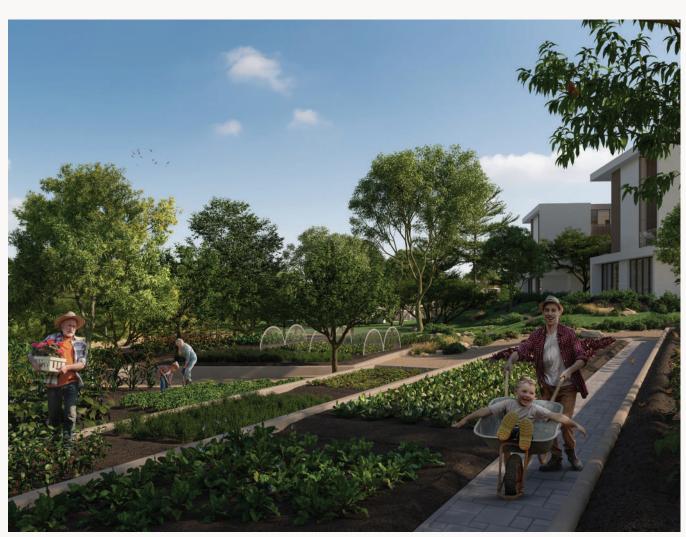

## Expo Valley Offerings

- > Undulating native landscape that overlooks a nature reserve, lake and wadi, attracting wildlife of the region, including gazelles, flora and fauna and various species of fish.
- > Unique 'folded earth' topography creates a microclimate that lowers temperatures and reduces environmental noise and dust.
- > Car-free lanes and dedicated tracks for cycles and e-scooters, with 100 per cent separation between pedestrian and vehicular ways.
- > Farm-to-table urban farming, with produce grown incommunity used for local supply.
- > A 'green link' corridor providing seamless access to Expo City Dubai for pedestrians, cyclists and autonomous vehicles.
- > Designed to meet the highest sustainability standards to ensure residents live in communities that are environmentally friendly and promote health and wellbeing.