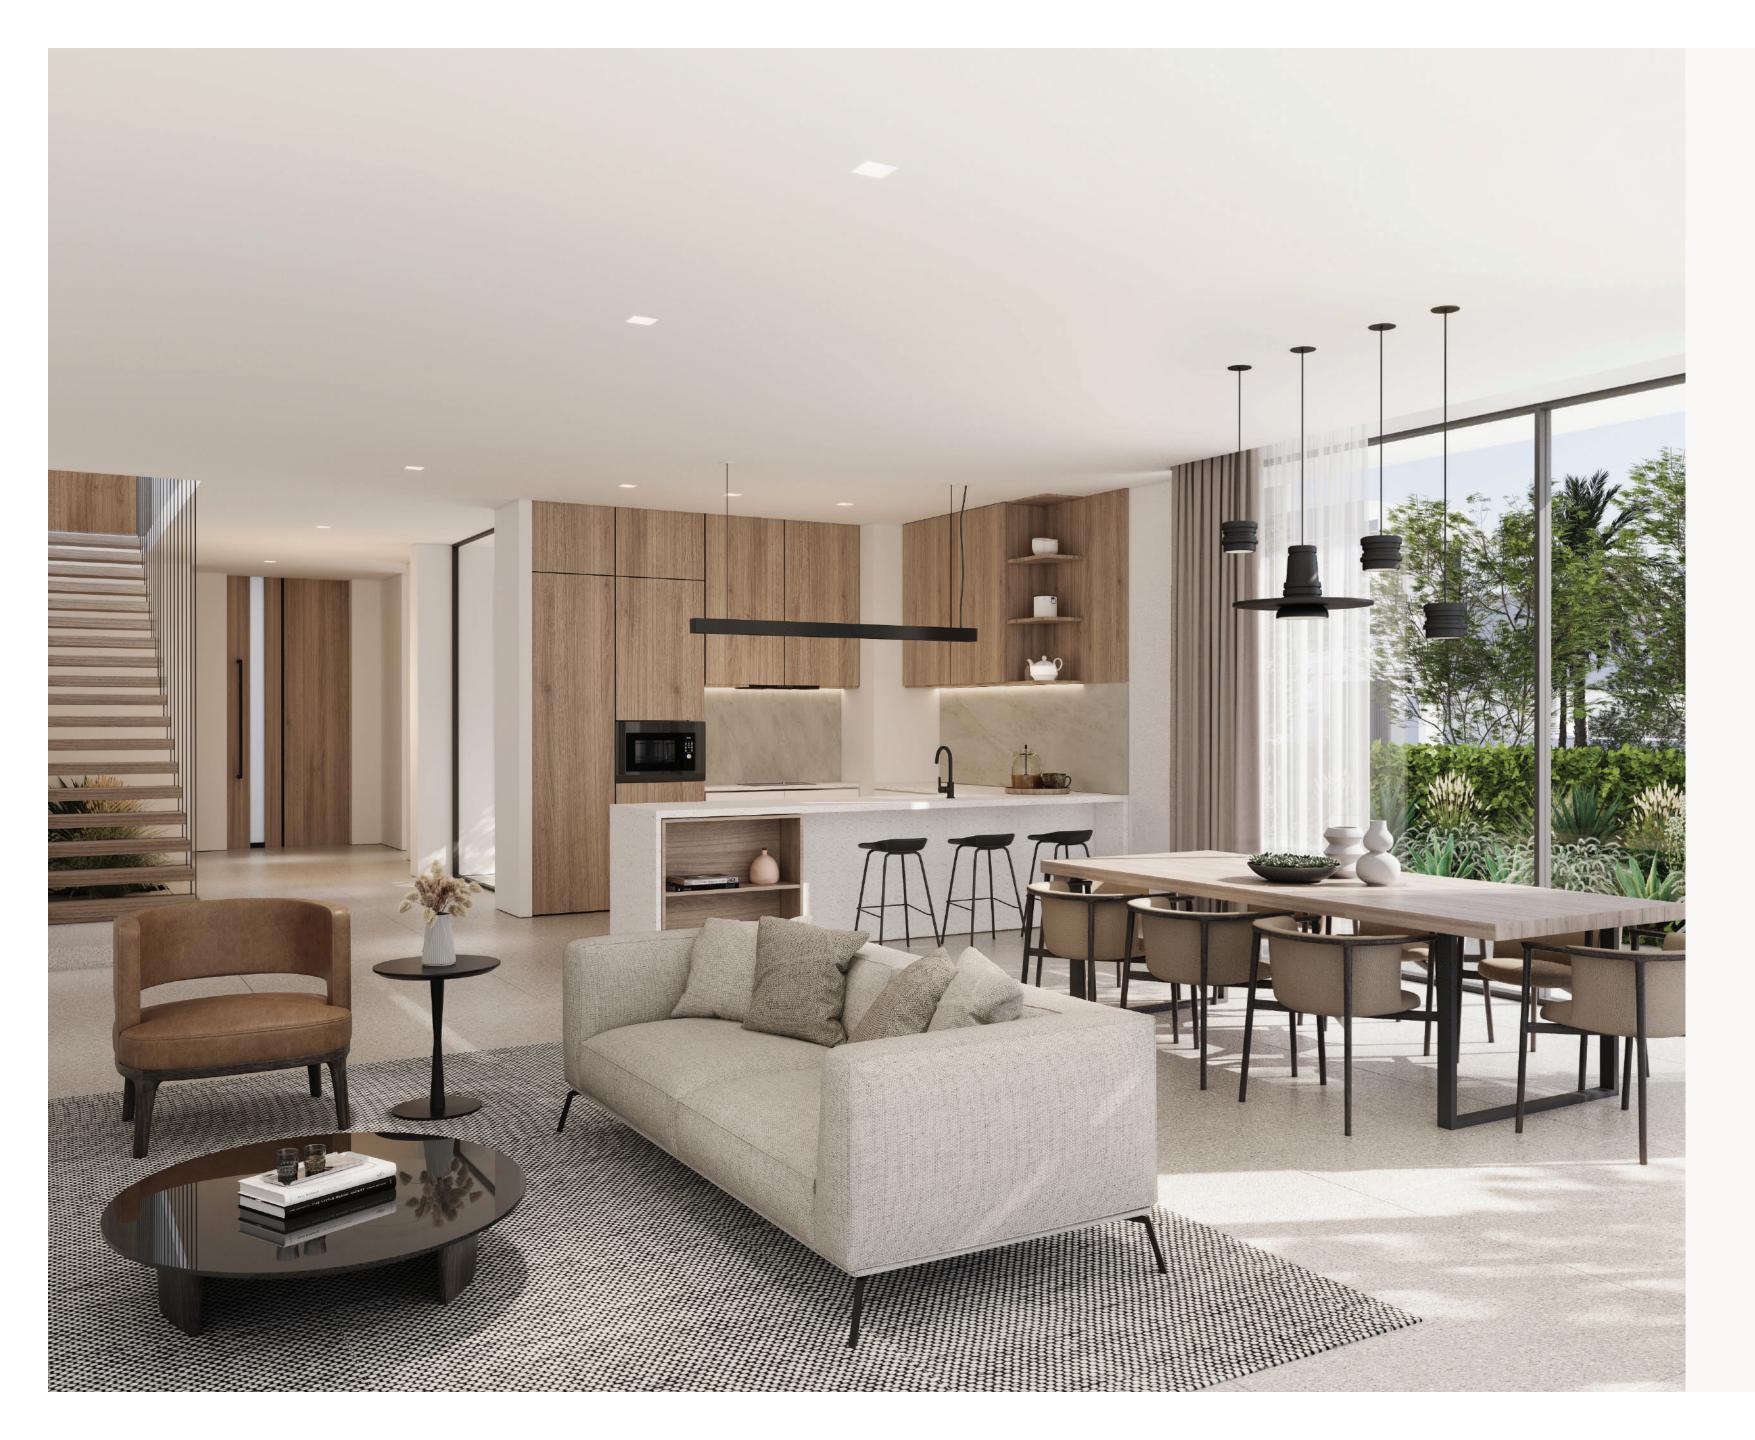

## Welcome the outdoors in

Shamsa 1 townhouses seamlessly integrates indoor and outdoor spaces, with large sliding doors connecting the interior to the garden. Natural and contemporary materials and colours mirror the natural surroundings, creating a sense of space and tranquillity.