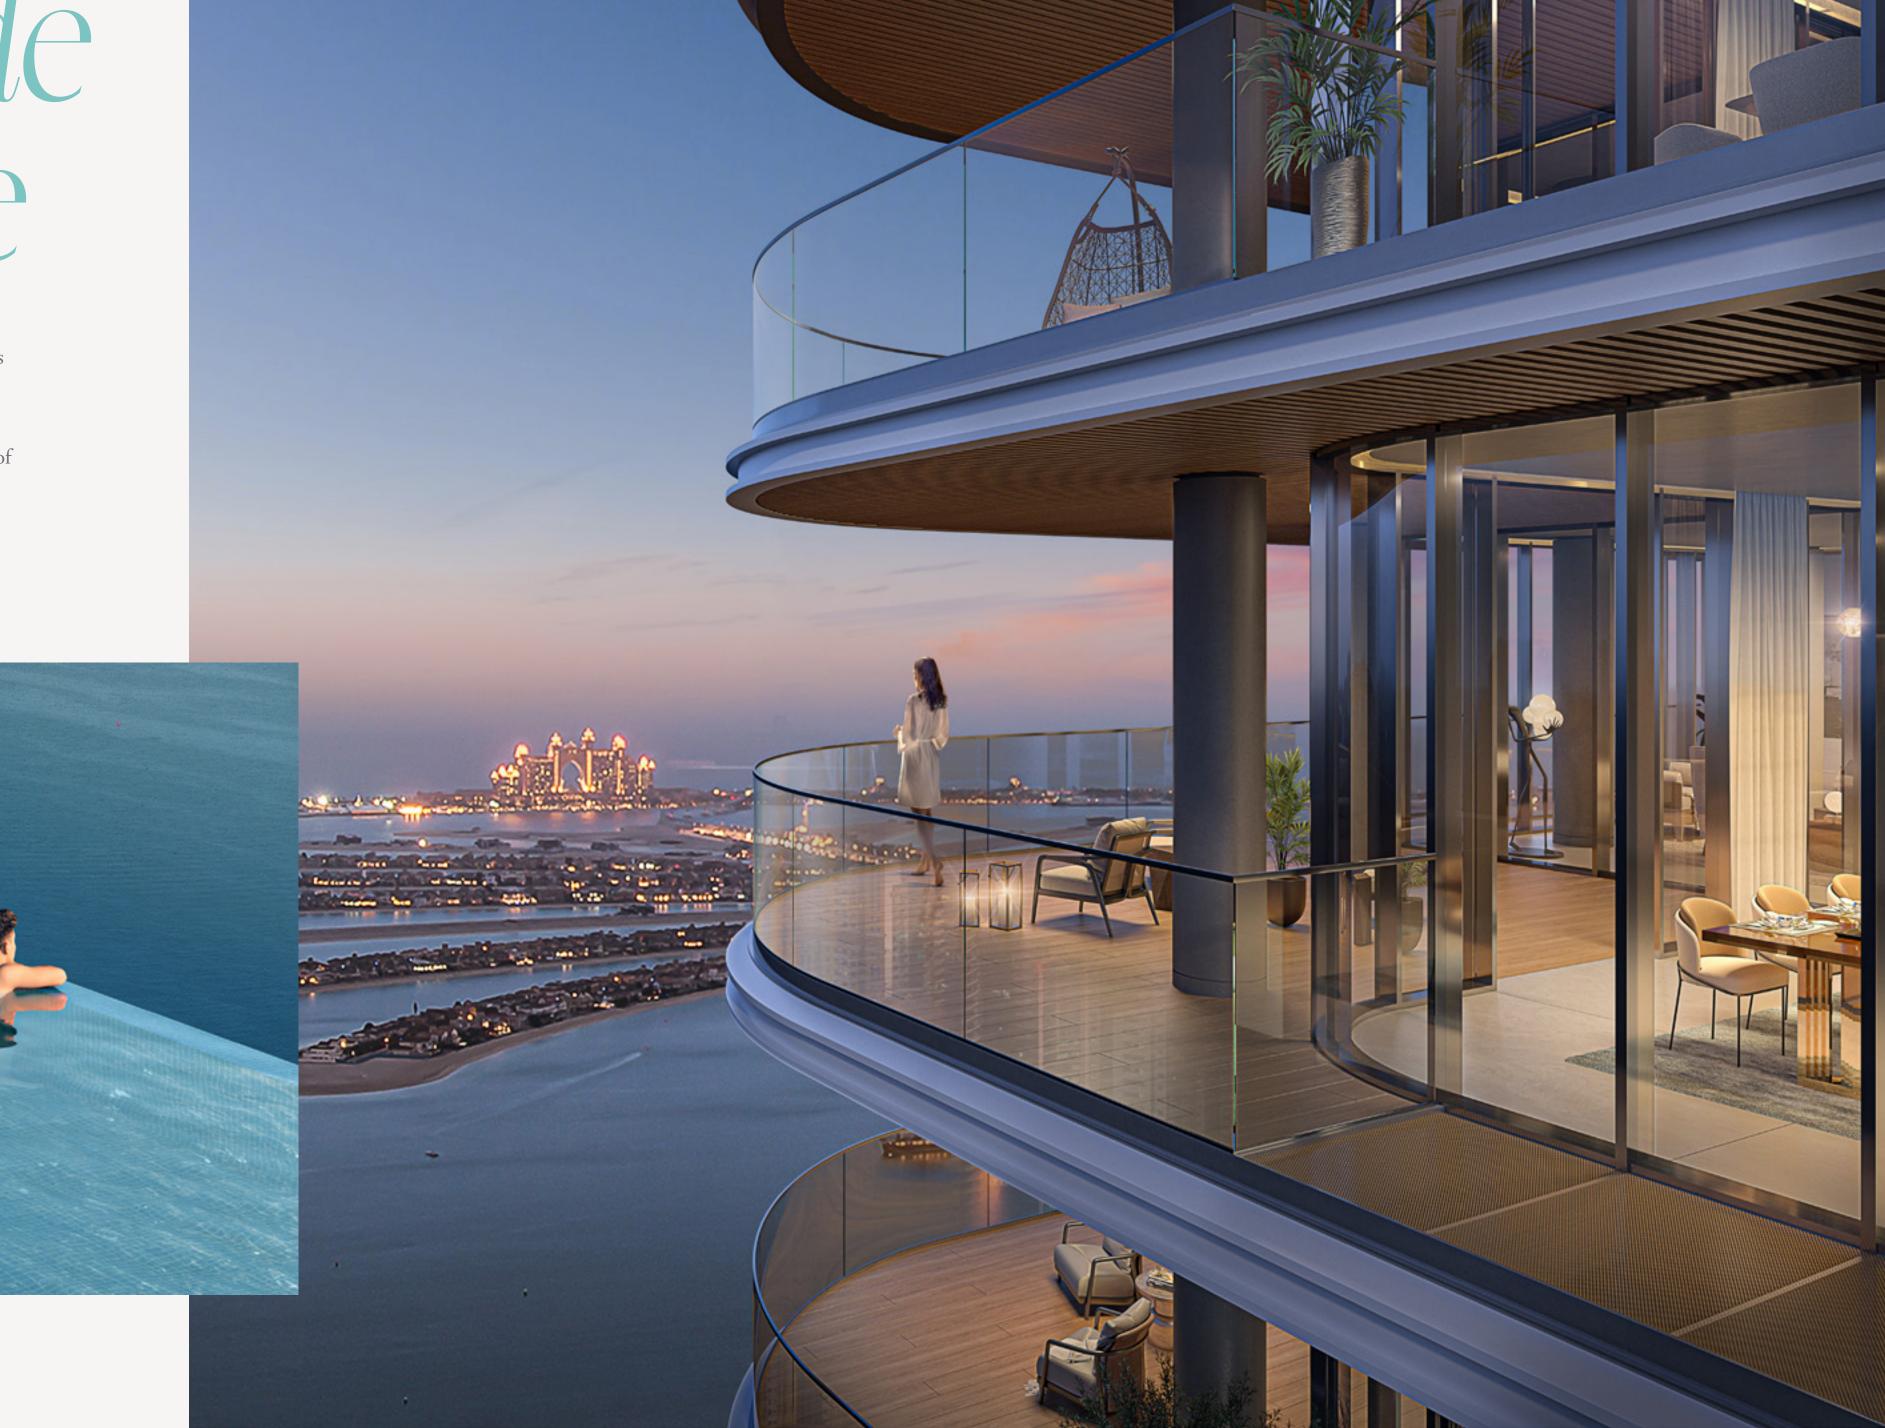

Penthouses represent the ultimate accomplishment of a life of great prosperity and fulfilment. Atop the exquisitely crafted towers of Bayview by Address Resorts lies the pinnacle of Emaar Beachfront's lifestyle. The lavishly furnished penthouses, with 4, 5 & 6 bedrooms, represent the ultimate in luxurious high-rise living, offering a stunning display of opulence against the backdrop of the Arabian Gulf's horizon.

The penthouse residences are truly exceptional, boasting breathtaking 360-degree views and a contemporary design that seamlessly merges with premium materials, resulting in a sanctuary of unparalleled luxury.

# Crème de la crème

The luxurious penthouse atop Bayview by Address Resorts's tallest tower offers unrivalled views from every direction. On the expansive terrace, the private swimming pool offers breathtaking views of Palm Jumeirah. You can hear and feel the ocean, surrounded by the clouds and the blue sky.