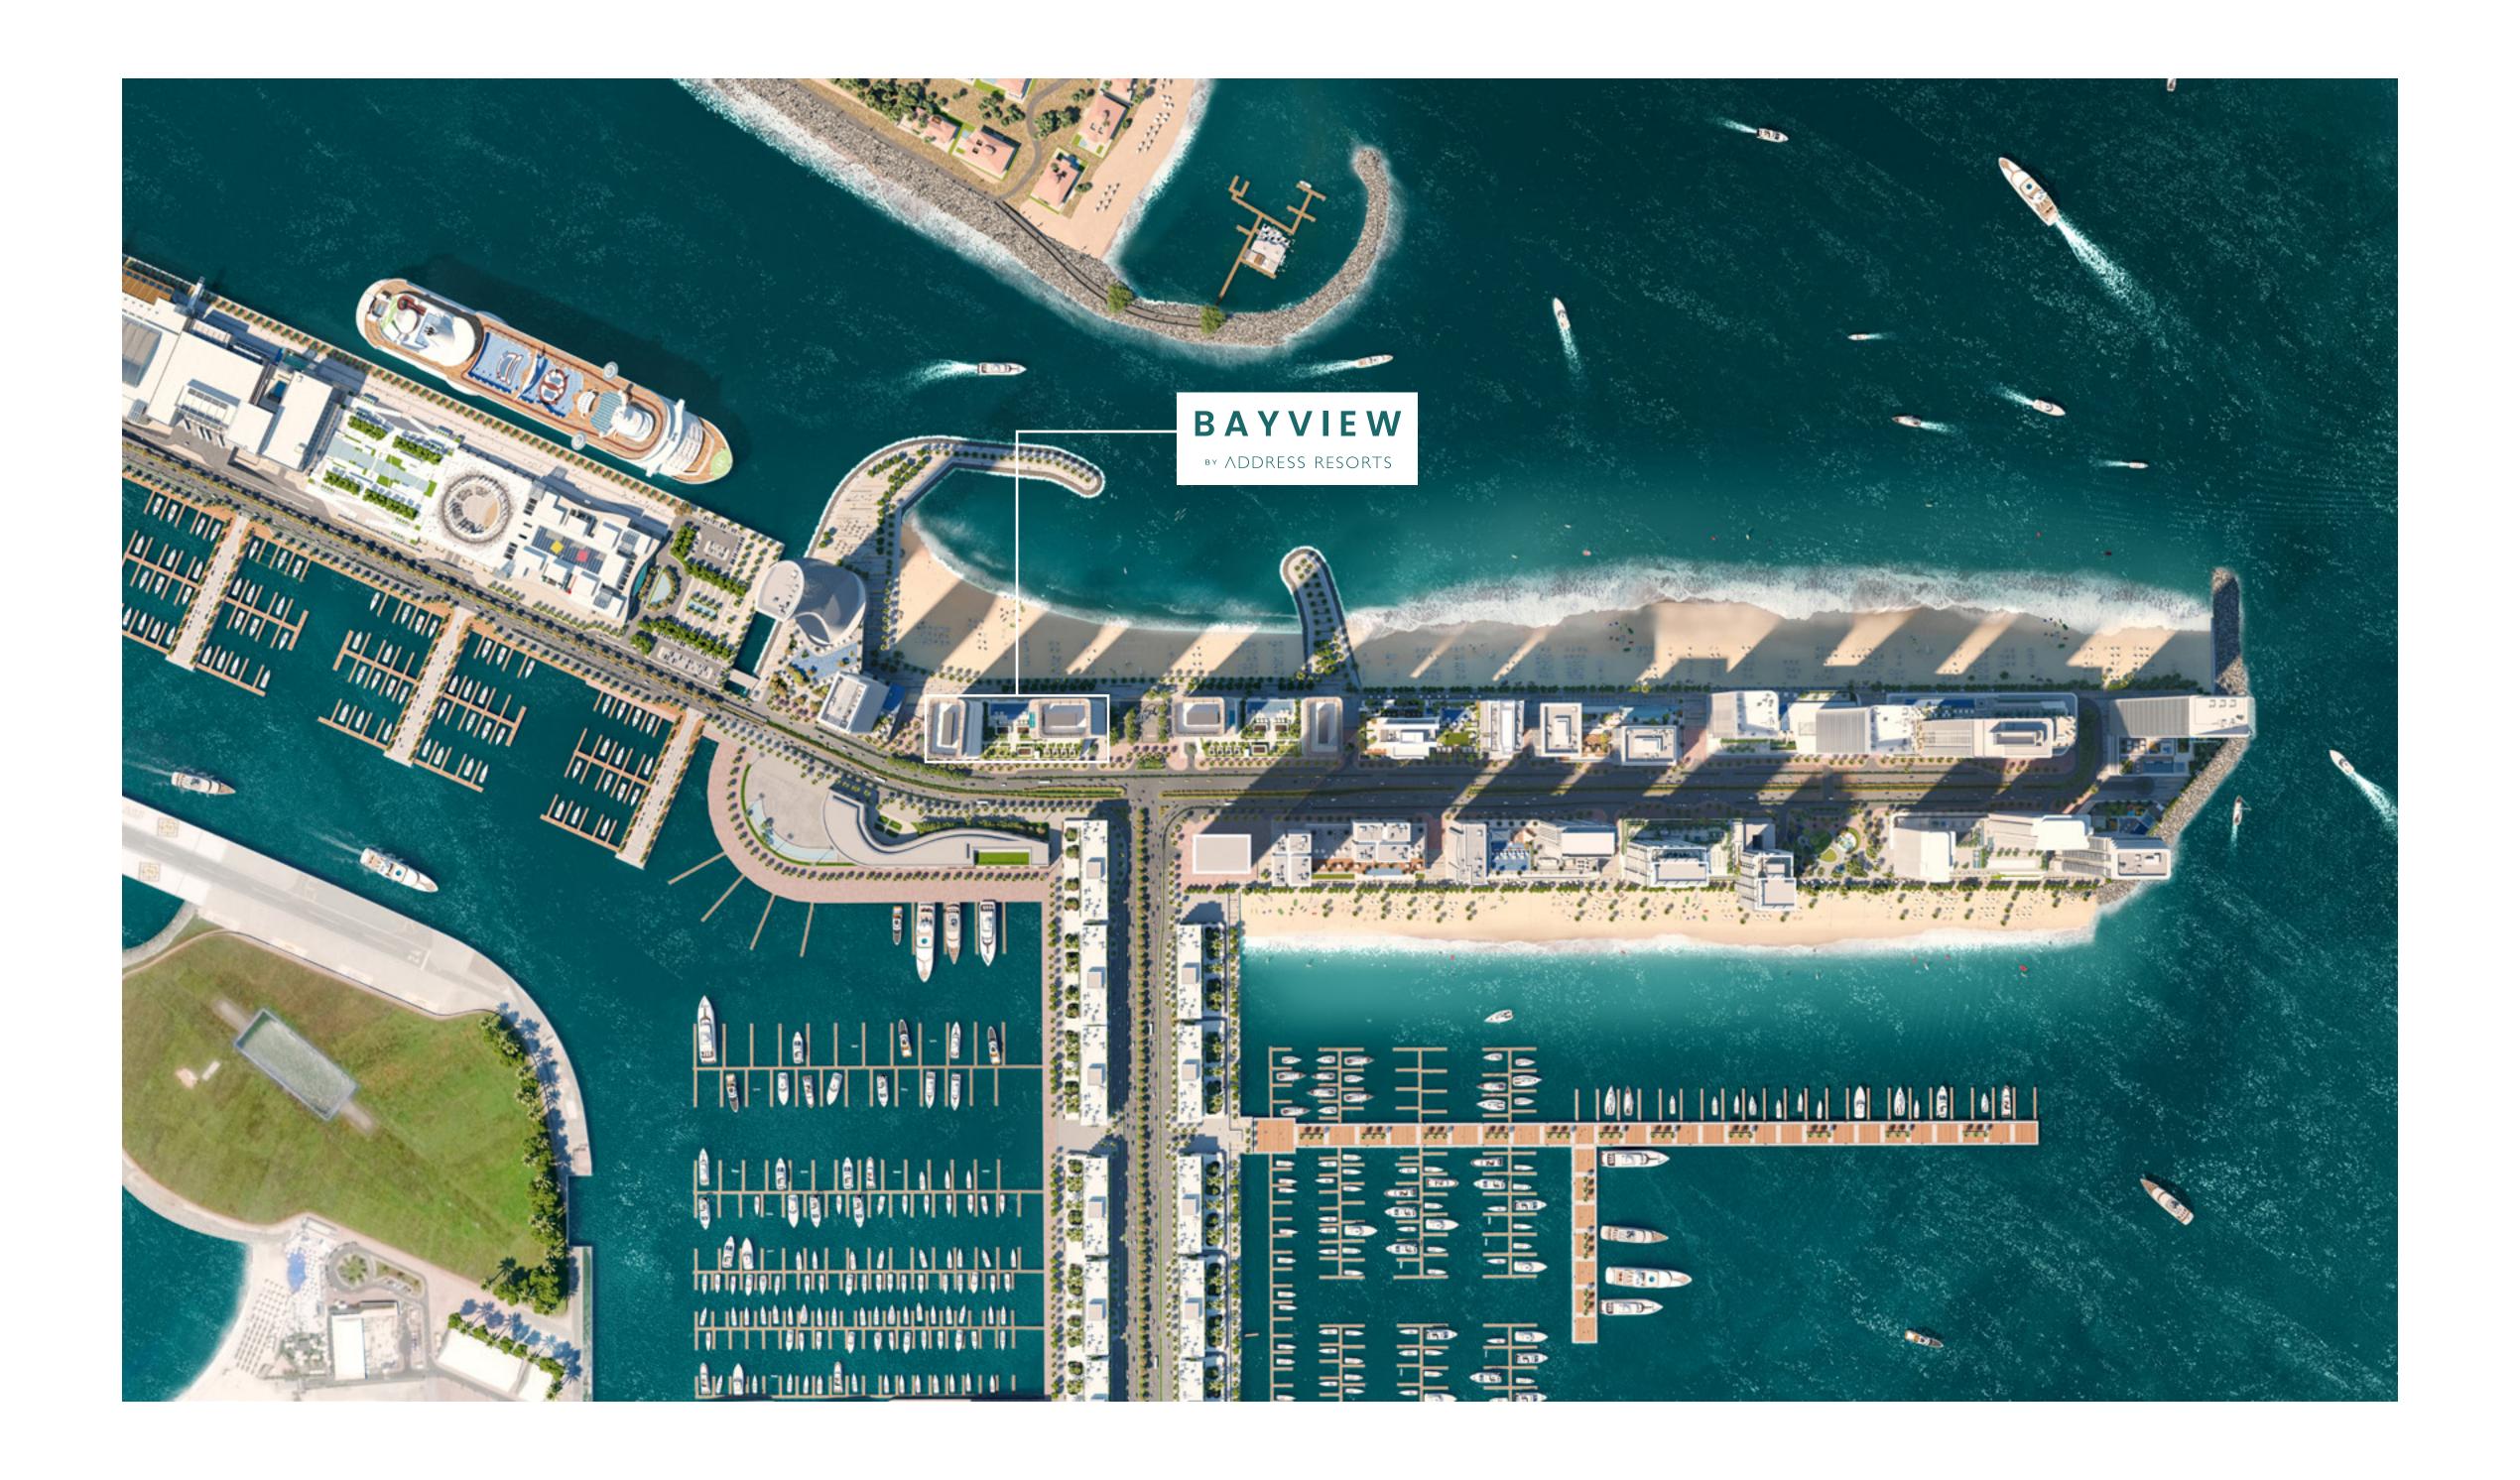

### BAYVIEW

BY ADDRESS RESORTS

**EMAAR** 

### EMAGI Beachfront

Come home to Dubai's most exclusive island, located within the new maritime centre of the UAE, Dubai Harbour. Emaar Beachfront is a meticulously master-planned waterfront haven – a unique blend of cosmopolitan living, prime location, and luxury seaside lifestyle.

Panoramic Views of the Sea & Marina

Sheikh Zayed Road

Steps Away from
Marina & Yacht Club

Nearby Licensed Restaurants

Whether you want to celebrate the high-octane excitement of urban living in the new Dubai or soak in the laid-back atmosphere of old-Dubai charm, living in Emaar Beachfront means you can seamlessly straddle two sides of life, at any time, at any moment, as you live in the spectacular coastal development, only minutes from Dubai's historical and cultural centre.