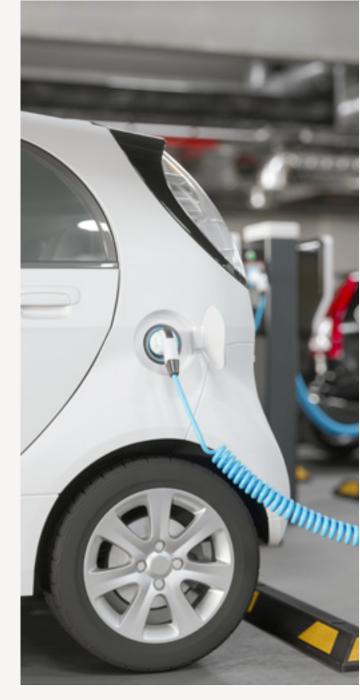

Extensive landscaping with native plants or adaptable species enhances the property's beauty and value while reducing its environmental impact. Other environmentally friendly features include advanced waste management and water reuse solutions, as well as a bicycle storage area and EV parking to encourage residents to use less traditional combustion engines.

EV parking and Bicycle storage

Extensive landscaping (25 of native plants or adaptive species)

Waste management (recyclable and non-recyclable waste refuse shuts)

Water reuse (ac condensate drain reused for irrigation of landscaped areas)