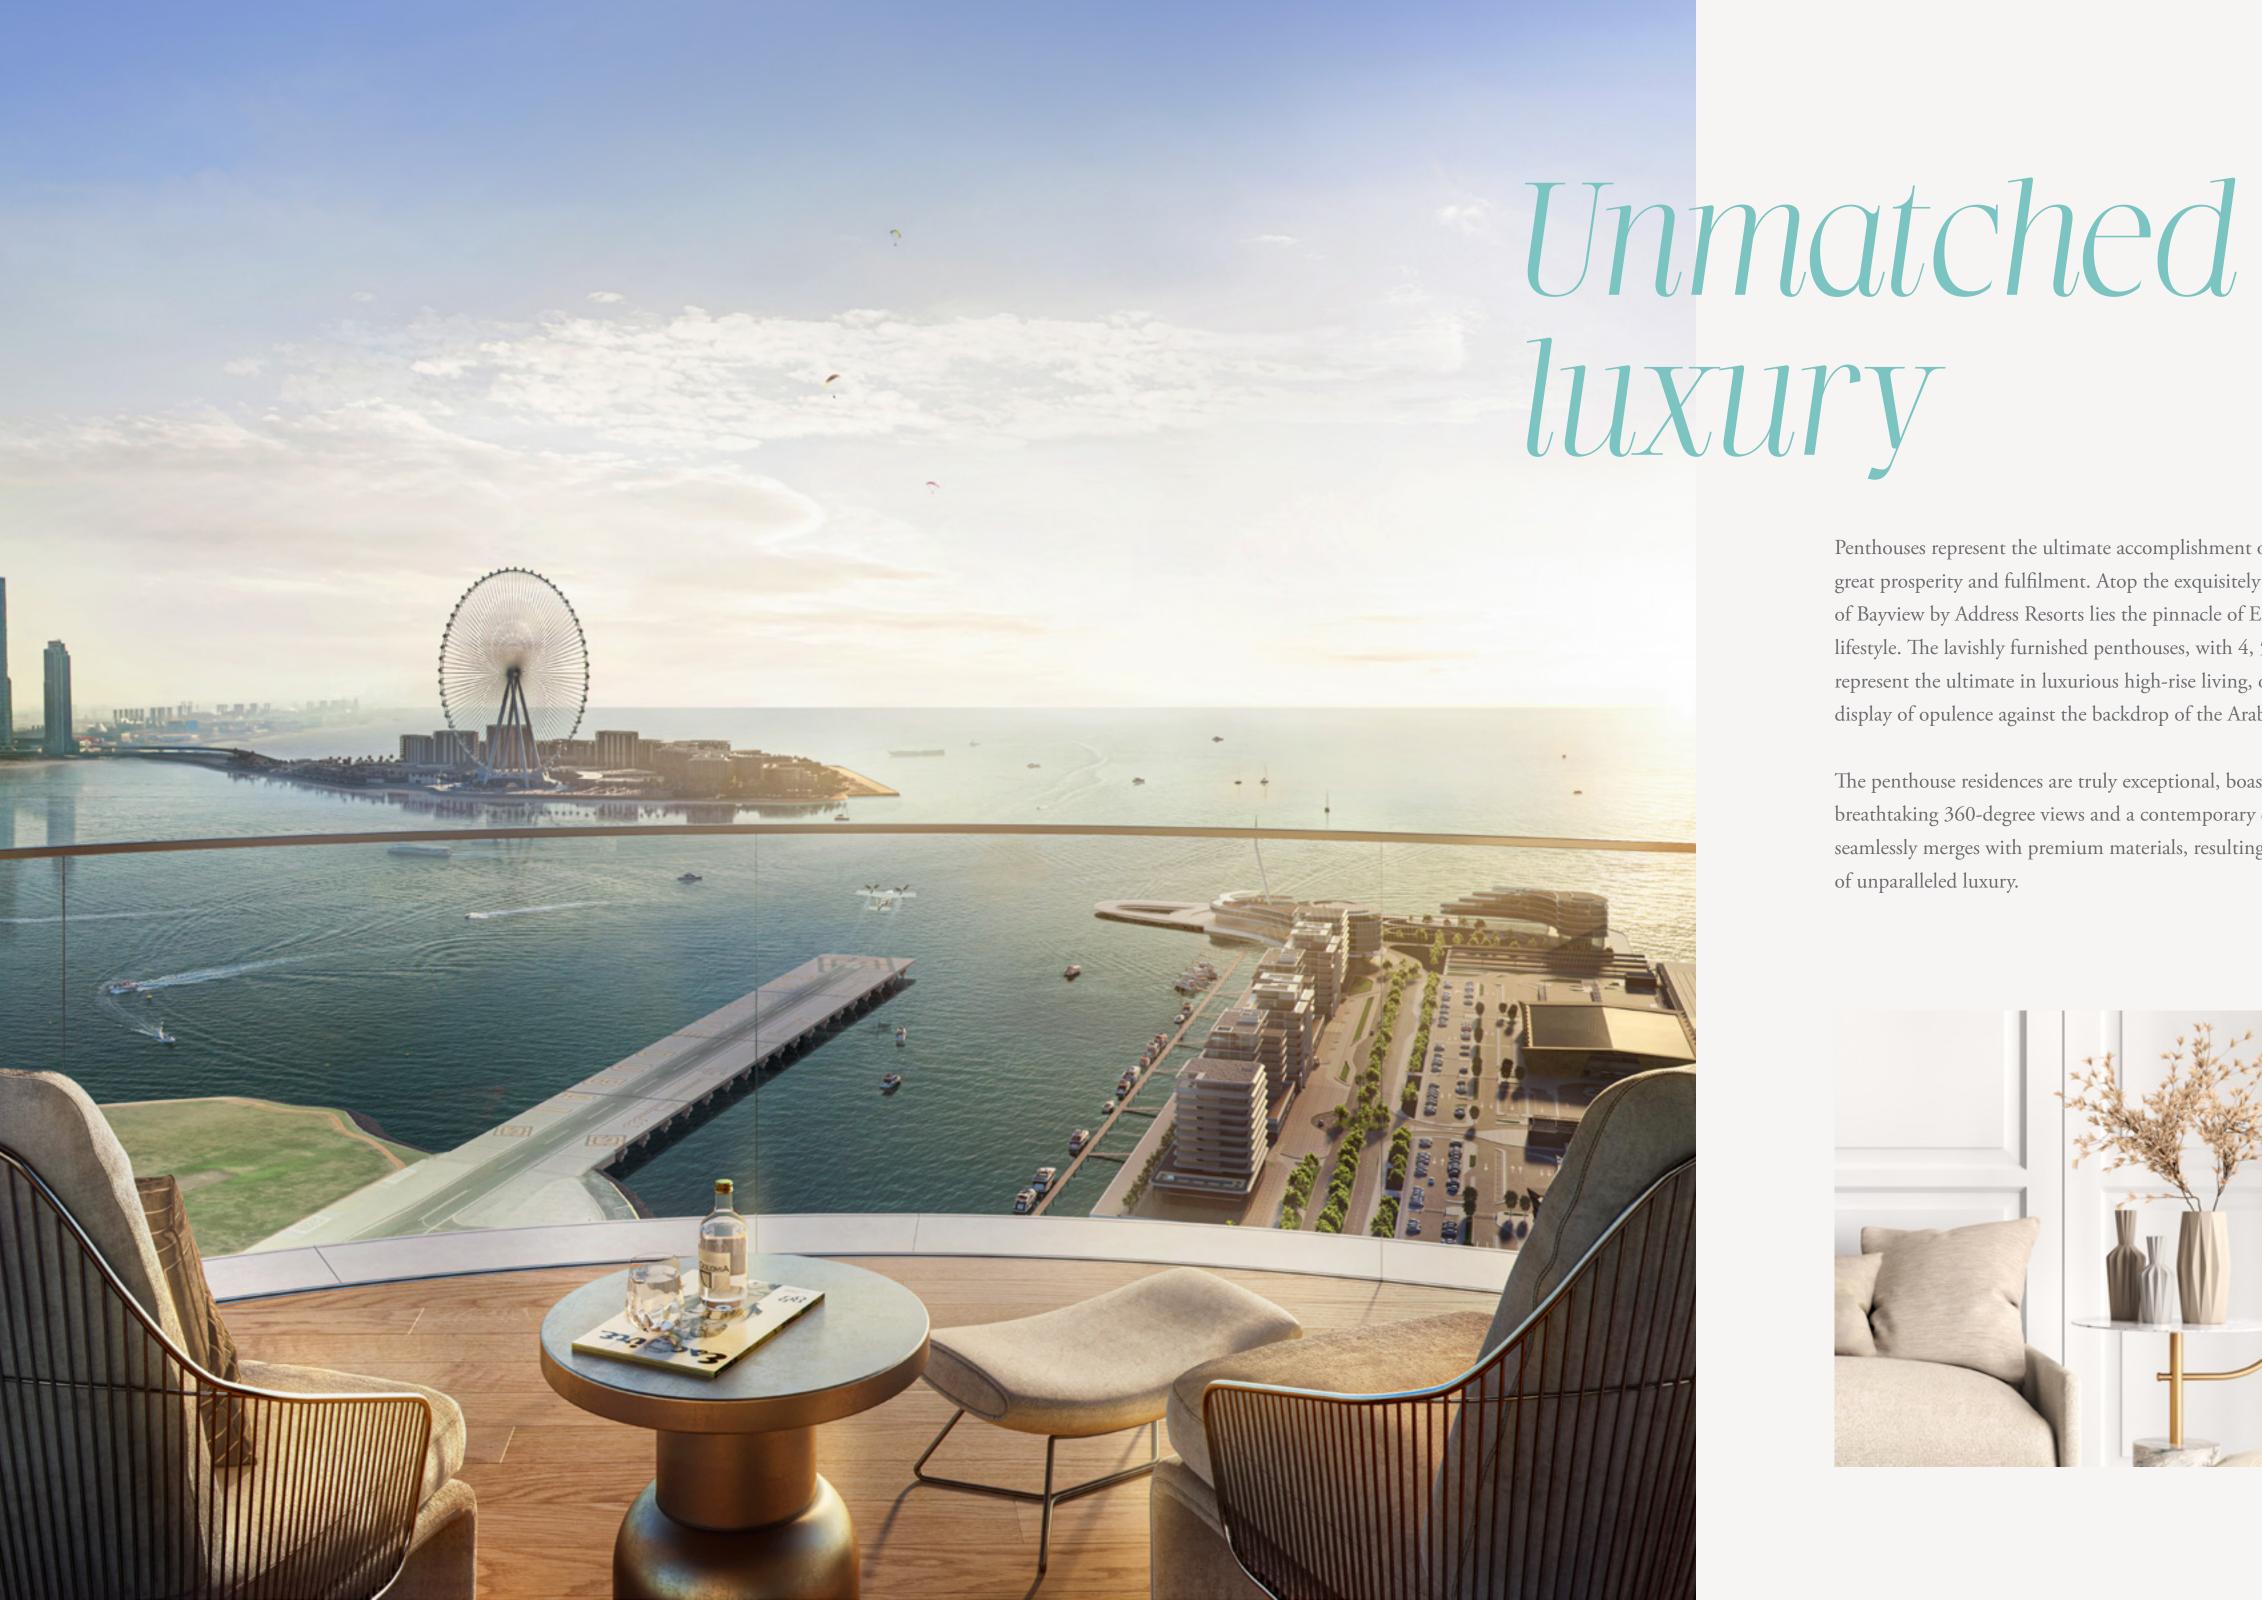

Penthouses represent the ultimate accomplishment of a life of great prosperity and fulfilment. Atop the exquisitely crafted towers of Bayview by Address Resorts lies the pinnacle of Emaar Beachfront's lifestyle. The lavishly furnished penthouses, with 4, 5 & 6 bedrooms, represent the ultimate in luxurious high-rise living, offering a stunning display of opulence against the backdrop of the Arabian Gulf's horizon.

The penthouse residences are truly exceptional, boasting breathtaking 360-degree views and a contemporary design that seamlessly merges with premium materials, resulting in a sanctuary of unparalleled luxury.

# Crème de la crème

The luxurious penthouse atop Bayview by Address Resorts's tallest tower offers unrivalled views from every direction. On the expansive terrace, the private swimming pool offers breathtaking views of Palm Jumeirah. You can hear and feel the ocean, surrounded by the clouds and the blue sky.