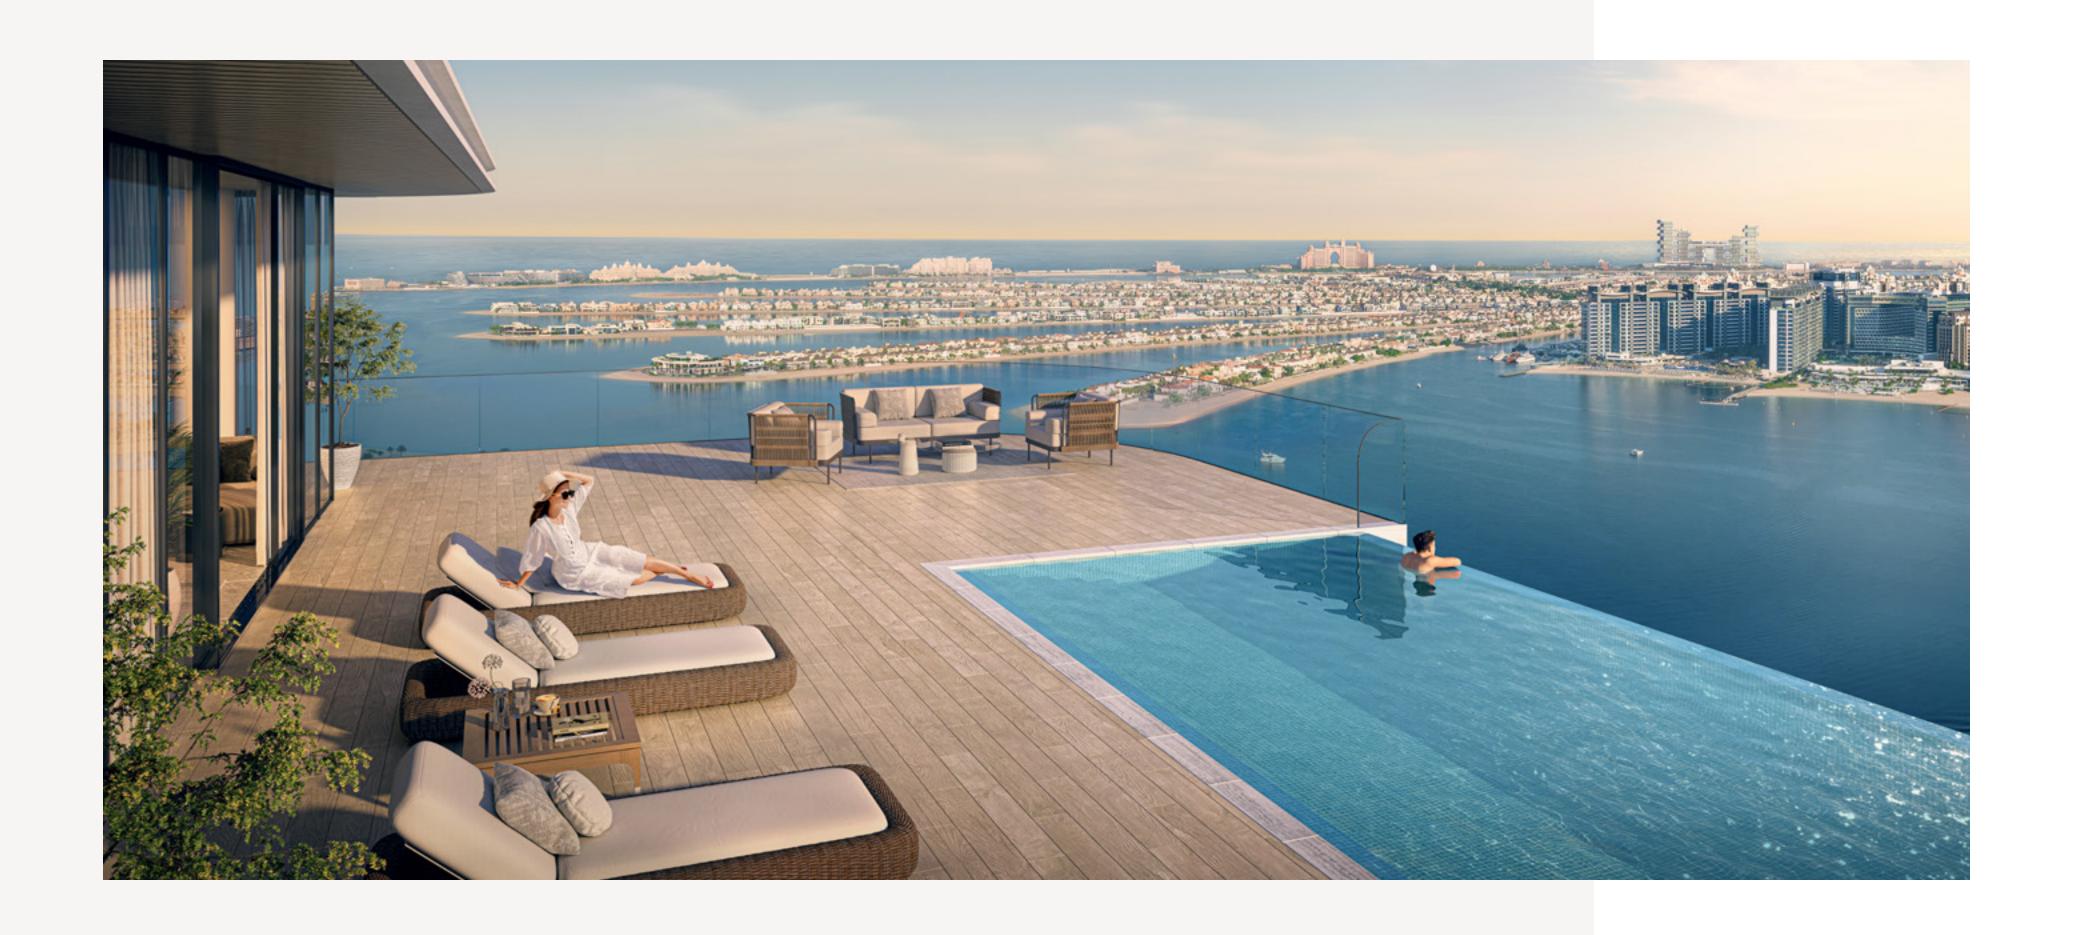

Rejuvenate your body and mind in the state-of-the-art fitness centre on the ninth floor. Alternatively, immerse yourself in the serene ambience of the infinity pool, offering breathtaking vistas of the azure sea and the panoramic Palm Jumeirah. A meticulously designed list of amenities and a dedicated children's pool ensure you can enjoy hours of elevated pleasure in a tranquil oasis.

# Crème de la crème

The luxurious penthouse atop Bayview by Address Resorts's tallest tower offers unrivalled views from every direction. On the expansive terrace, the private swimming pool offers breathtaking views of Palm Jumeirah. You can hear and feel the ocean, surrounded by the clouds and the blue sky.

### Level nine

State-of-art amenities platform

Podium roof garden with world class amenities

Infinity pool

Active area

Lawn activaton

Outdoor kitchen

Gym