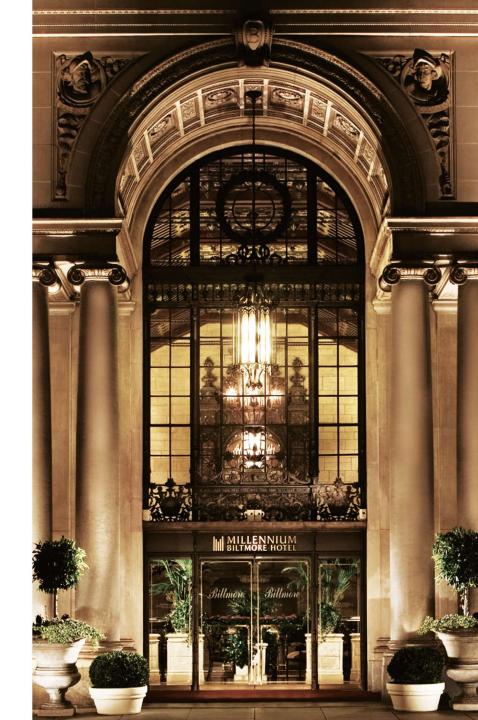

# The Birth...

Hotelier John McEntee Bowman was the man behind The Biltmore and partnering with the architectural genius of Schultze & Weaver, as well as the Italian artistry of Giovanni 'John' Smeraldi, they created one of the first great hotels in the western United States. Conceived in the early 1920's The Biltmore was built in 18-months, and invited it's first guests in the fall of 1923.

The architect's intention was to build a hotel that paid homage to grand European palaces; and with over 1600 rooms, eleven stories high, and covering more than half a city block, the scale of the hotel when it opened was certainly palatial. But the real spectacle awaits behind the doors, where a combination of Smeraldi's artwork alongside the lavish use of crystal, marble, tapestries, gold, and cast bronze elevates it from palace-homage, to truly grand in its own right.