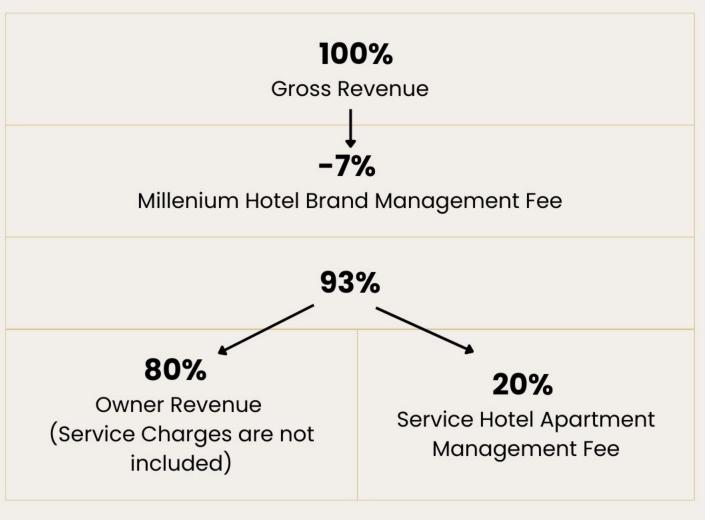

ight.



Olympic size pool



Pool for kids



Jacuzzi



Gym



Health club



Paddle Tennis Court



Diverse Retail Offering



Zen garden



BBQ area











# LIFESTYLE CONCIERGE SERVICES

The Biltmore Residences Sufouh is an ultimate living experience offering of lifestyle concierge services.

As an owner, you will have access to services that cater to all your needs that include, but are not limited to reservations, room service and housekeeping.

As an owner in our hotel apartment, you will enjoy exclusive membershipt and benefits along with discounts at our partner establishments, as well as, invitations to exclusive events and activities.

You will experience a seamless and stress-free living experience as we welcome you by 2025 to your furnished unit.



# RENTAL POOL SCHEME







# PAYMENT PLAN

10%

on reservation

10%

on signing of the SPA

5%

after three months

5%

after six months

5%

after nine months

5%

after twelve months

10%

after eighteen months

10%

on handover (anticipated Q1 2025)

40%

three year post-handover payment plan payable every six months

\*4% + AED 1,095 payable on signing of the SPA



# WHY INVEST IN DUBAI REAL ESTATE

#### **FINANCIAL FACTORS:**

Funding opportunity

No annual property taxes

Unrivalled real estate projects

Safe investment choice

Government incentives

Loan opportunity

#### **SOCIAL FACTORS:**

Government focus on sustainability

Development and innovation

Safety and security

Growing population

Fast-paced economy

High standard of living



RESIDENCES SUFOUH