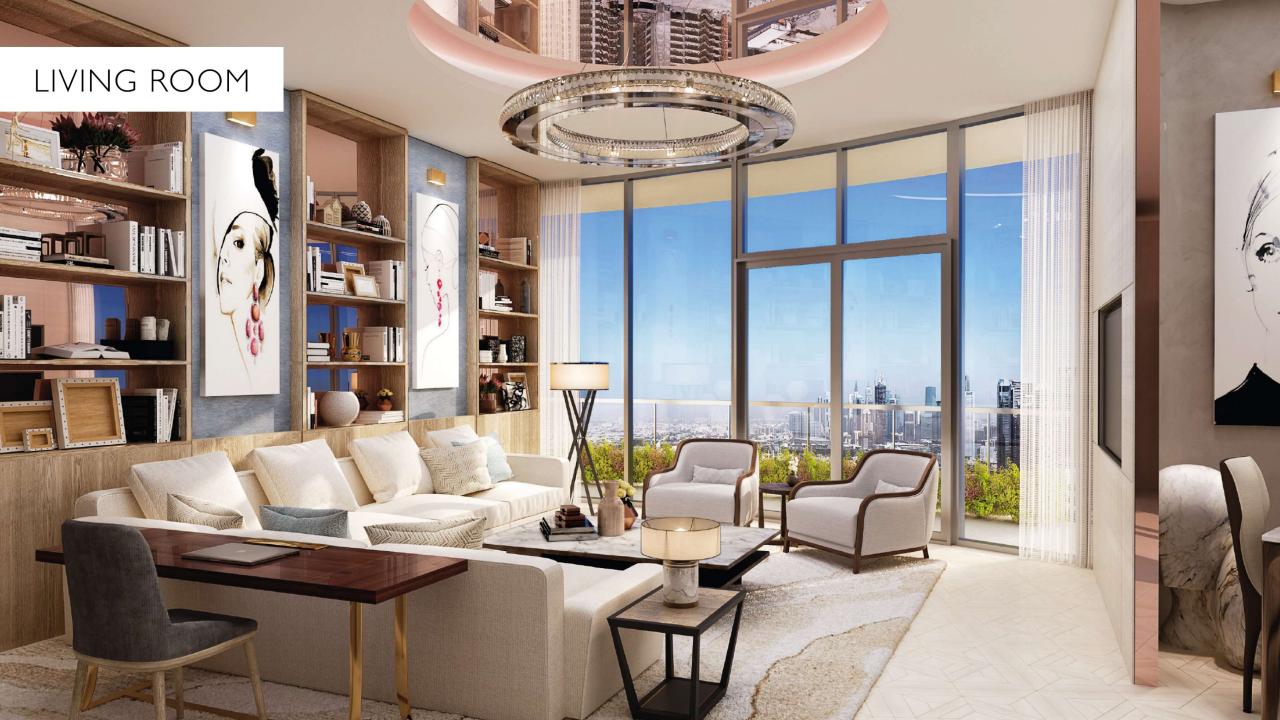

# ATMOSPHERE COLLECTION

At the top, Biltmore Sufouh takes it in literal means, with The Atmosphere Collection. Located on the skyscraper's crown are the staggering penthouses of two and three bedrooms on its highest six floors.

Inconceivable beauty is found within its elegant finishes, spacious ambiance, high-end kitchen amenities, and panoramic views of Dubai's most sought-after scenery.

The Atmposphere Collection not only serves solely as a home but as exclusive access to unquestionable comfort in style, undisrupted views and residential luxury.