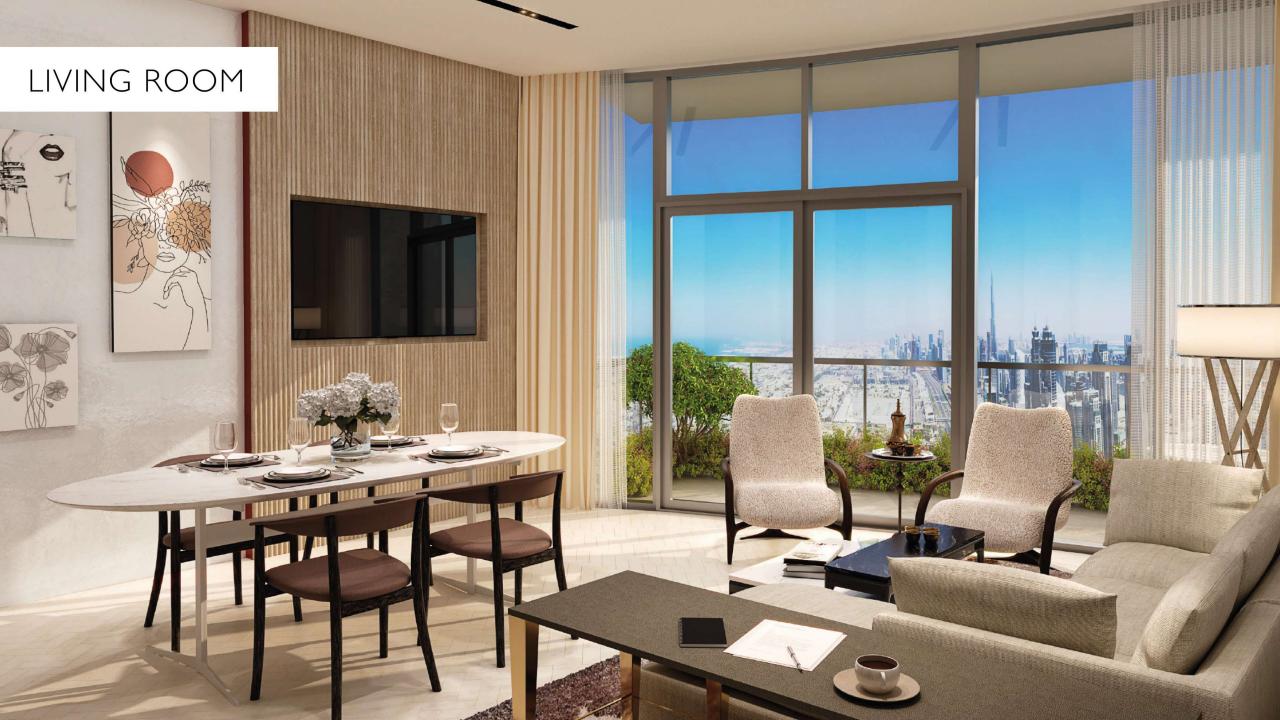

# ATMOSPHERE COLLECTION

At the top, Biltmore Sufouh takes it in literal means, with The Atmosphere Collection. Located on the skyscraper's crown are the staggering penthouses of two and three bedrooms on its highest six floors.

Inconceivable beauty is found within its elegant finishes, spacious ambiance, high-end kitchen amenities, and panoramic views of Dubai's most sought-after scenery.

The Atmposphere Collection not only serves solely as a home but as exclusive access to unquestionable comfort in style, undisrupted views and residential luxury.