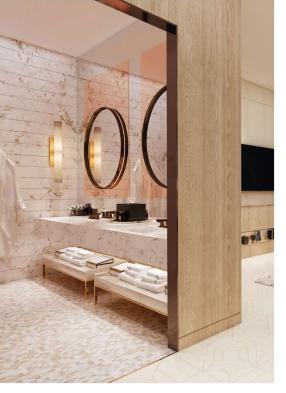

GGD used a combination of patterned light limestone offset with volakas marble and striated travertine. Bronze metal trims and copper mirror act as a counterpoint to the light colour palette, while muted cottons, linens and contrasting cushions and artwork provide an elegant and understated visual compliment.