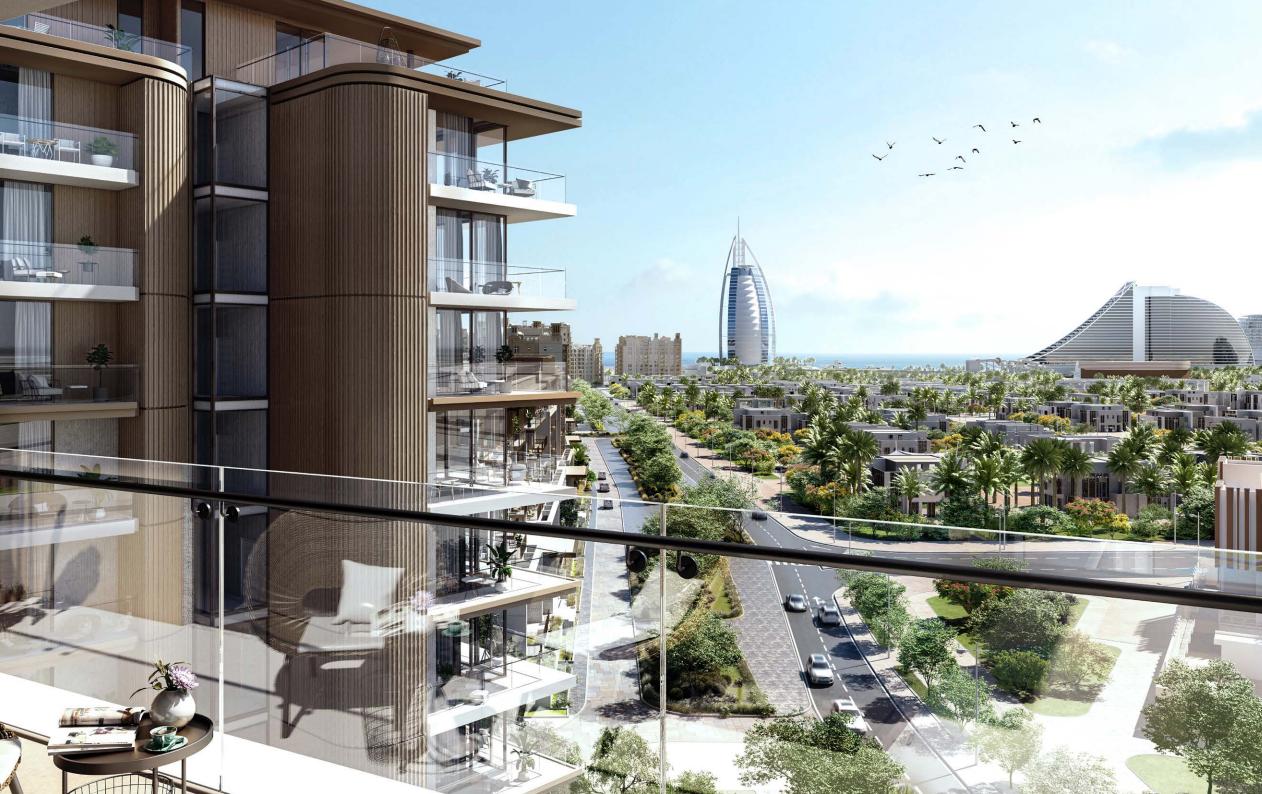

#### LIVE EXTRAORDINARY WITH THE WORLD AT YOUR DOORSTEP

Located 20 minutes from Dubai International Airport, Madinat Jumeirah Living is just a few minutes from Dubai Media City, Dubai Internet City, Palm Jumeirah and Dubai Marina. It is adjacent to Burj Al Arab, Wild Wadi Waterpark<sup>™</sup>, Jumeirah Beach Hotel, major shopping malls, public transport links and schools.

#### DISTANCE BY CAR:

5 MINUTES Mall of the Emirates

5 MINUTES Souk Madinat Jumeirah

10 MINUTES Bluewaters Island

10 MINUTES Jumeirah Beach Residence

15 MINUTES Dubai Marina

20 MINUTES Dubai International Airport