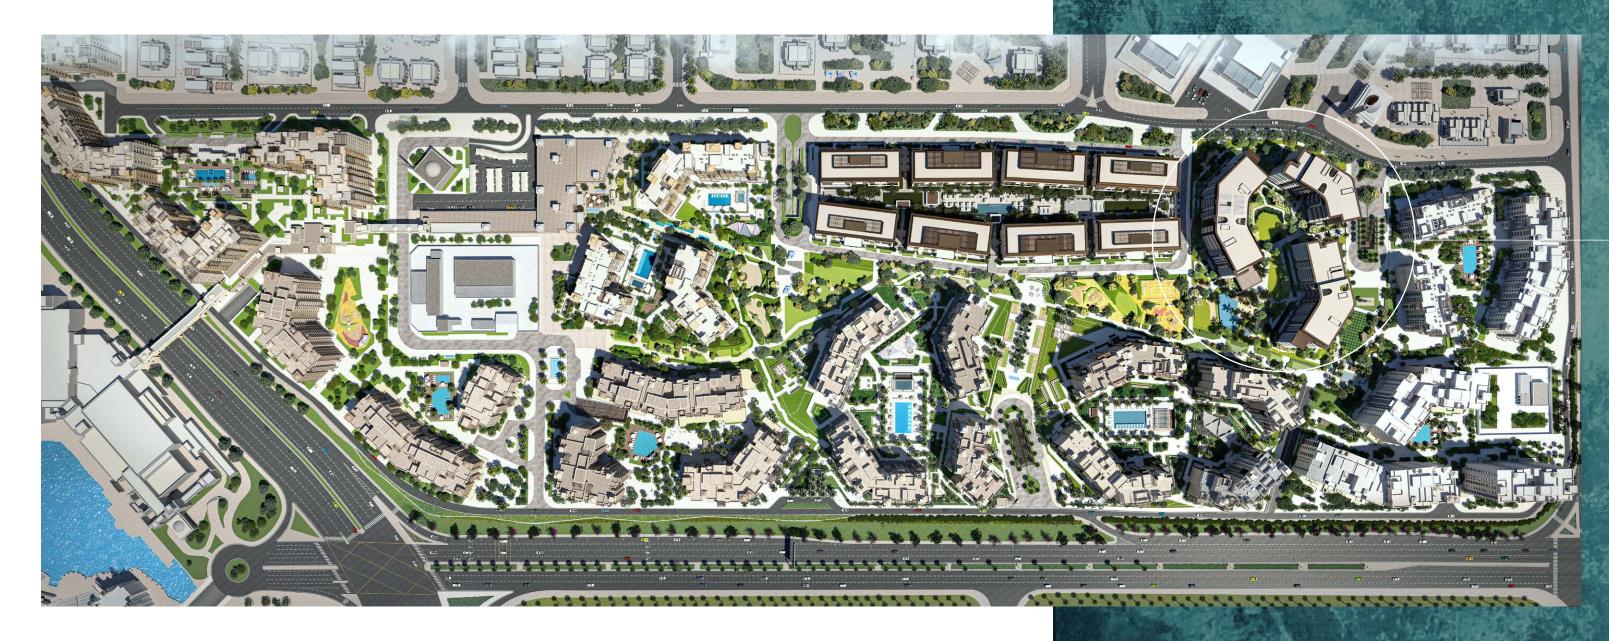

character to the community with the inclusion of popular facilities and amenities for all ages.



FITNESS CENTRES



PLAY AREAS



SPORTS PARK



SWIMMING POOLS

#### LIVE EXTRAORDINARY WITH THE WORLD AT YOUR DOORSTEP

Located 20 minutes from Dubai International Airport, Madinat Jumeirah Living is just a few minutes from Dubai Media City, Dubai Internet City, Palm Jumeirah and Dubai Marina. It is adjacent to Burj Al Arab, Wild Wadi Waterpark<sup>™</sup>, Jumeirah Beach Hotel, major shopping malls, public transport links and schools.

#### BLUEWATERS ISLAND

#### DISTANCE BY CAR:



5 MINUTES Mall of the Emirates



5 MINUTES Souk Madinat Jumeirah



10 MINUTES Bluewaters Island



10 MINUTES Jumeirah Beach Residence



15 MINUTES Dubai Marina



20 MINUTES Dubai International Airport





#### ELARA

MADINAT JUMEIRAH LIVING MASTER PLAN



MERAAS.COM | 800 637227