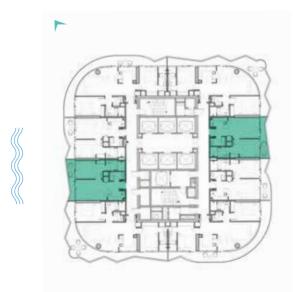

-THE-LEADERBOARD LIVING.

The one and two luxury apartments are situated on levels two to 50, While those seeking the ultra-luxury three and four bedroom residences are catered to on levels 51 to 60. However, whichever you choose, you are guaranteed the very best living experience.











# ш

LORENCE GRIFFITH JOYNER



### LUXURY FLOOR PLANS

TYPE A1, A2 \_\_\_\_\_





LEVEL: 8

LEVEL: 11

#### 1-BEDROOM LUXURY

TYPE A1-M





LEVELS: 2-7

LEVEL: 8

ТҮРЕ В1 \_\_\_\_





LEVELS: 2-7

#### 1-BEDROOM LUXURY

TYPE B1M





LEVELS: 2-7

TYPE B2-M \_\_





LEVELS: 2-7

#### 1-BEDROOM LUXURY

TYPE B3M-B12M





LEVELS: 51-60

TYPE C1-C10 \_\_\_\_\_





LEVELS: 11

LEVEL: 12

LEVEL: 13-18

#### 1-BEDROOM LUXURY

TYPE C1M-C10M







LEVELS: 11

LEVEL: 12

LEVEL: 13-18

TYPE C11-C20 \_





LEVELS: 19-28

#### 1-BEDROOM LUXURY

TYPE C11M-C20M





LEVELS: 19-28

TYPE C21-C30





LEVELS: 29-39

#### 1-BEDROOM LUXURY

TYPE C21M-C30M





LEVELS: 29-39

TYPE C31-C41 \_\_





LEVELS: 40-50

#### 1-BEDROOM LUXURY

TYPE C31M-C41M





LEVELS: 40-50

TYPE A1-A10 & A39



LEVELS: 2-7



LEVEL: 10

LEVEL: 8



LEVELS: 11

LEVEL: 12

LEVEL: 13-19

#### 2-BEDROOM LUXURY

TYPE A1 M-A10 M & A39 M





LEVELS: 2-7







LEVEL: 8



LEVEL: 10



LEVEL: 13-19

TYPE A11-A20





LEVELS: 20-29

#### 2-BEDROOM LUXURY

TYPE A11M-A20M





LEVELS: 20-29

TYPE A21-A30





LEVELS: 30-40

#### 2-BEDROOM LUXURY

TYPE A21M-A30M





LEVELS: 30-40

A31-A38, A40 & A41





LEVELS 41-50

#### 2-BEDROOM LUXURY

TYPE A31 M -A38 M, A40 M & A41 M





LEVELS 41-50



SHEIKH ZAYED ROAD, DUBAI

SUPER LUX