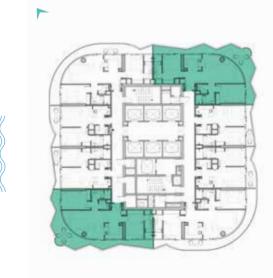

#### 2-BEDROOM LUXURY

TYPE A1 M-A10 M & A39 M

LEVELS: 2-7

LEVEL: 8

LEVEL: 10

LEVEL: 13-19

TYPE A11-A20

LEVELS: 20-29