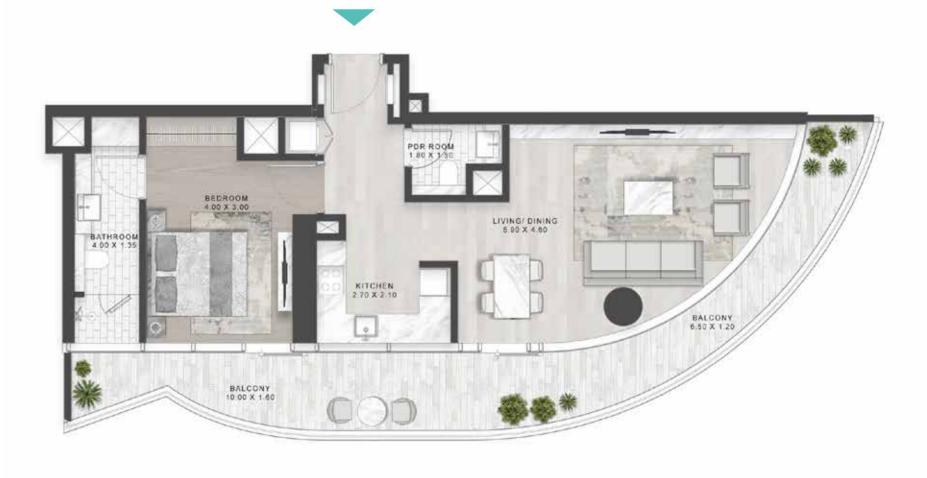

#### 1-BEDROOM LUXURY

TYPE A1-M

LEVELS: 2-7

LEVEL: 8

ТҮРЕ В1 \_\_\_\_

LEVELS: 2-7