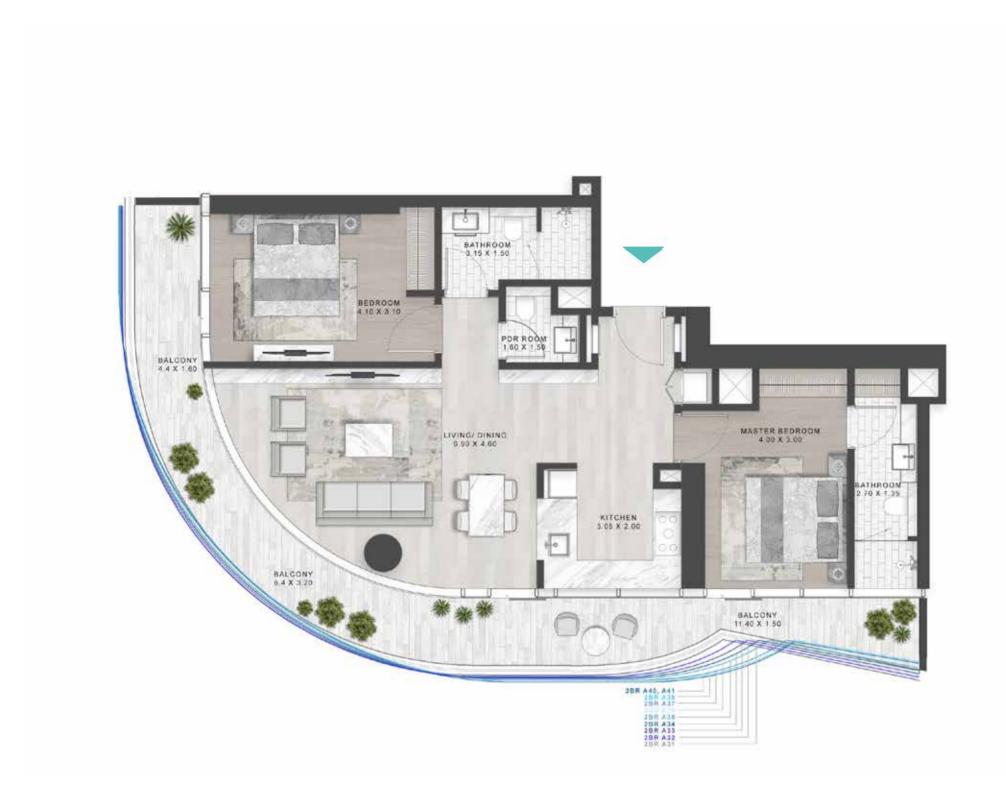

#### 2-BEDROOM LUXURY

TYPE A1 M-A10 M & A39 M

LEVELS: 2-7

LEVEL: 8

LEVEL: 10

LEVEL: 13-19

TYPE A11-A20

LEVELS: 20-29

#### 2-BEDROOM LUXURY

TYPE A11M-A20M

LEVELS: 20-29

TYPE A21-A30

LEVELS: 30-40

#### 2-BEDROOM LUXURY

TYPE A21M-A30M

LEVELS: 30-40

A31-A38, A40 & A41

LEVELS 41-50

#### 2-BEDROOM LUXURY

TYPE A31 M -A38 M, A40 M & A41 M

LEVELS 41-50

SHEIKH ZAYED ROAD, DUBAI

SUPER LUXURY FLOOR PLANS