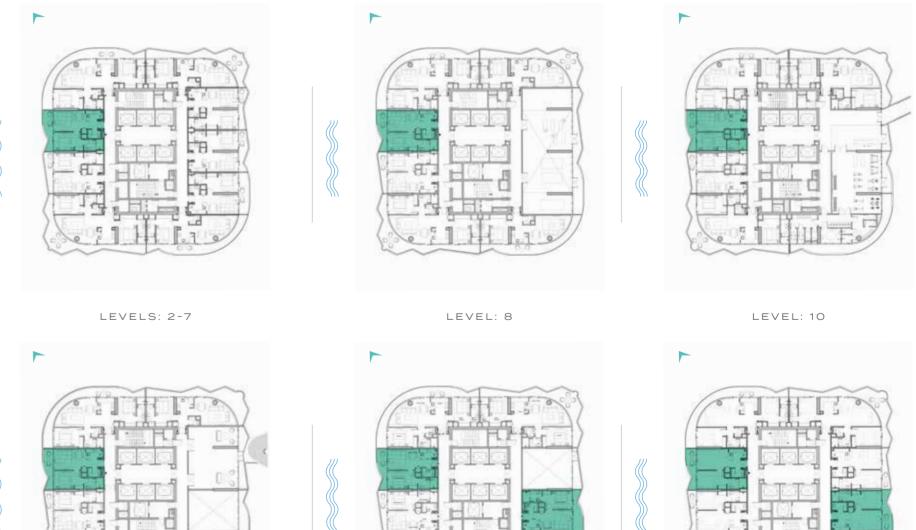

#### 1-BEDROOM LUXURY

TYPE C31M-C41M

LEVELS: 40-50

TYPE A1-A10 & A39

LEVELS: 2-7

LEVEL: 10

LEVEL: 8

LEVELS: 11

LEVEL: 12

LEVEL: 13-19