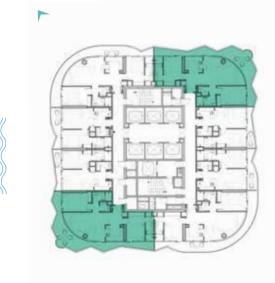

#### 2-BEDROOM LUXURY

TYPE A1 M-A10 M & A39 M

LEVELS: 2-7

LEVEL: 8

LEVEL: 10

LEVEL: 13-19

TYPE A11-A20

LEVELS: 20-29

#### 2-BEDROOM LUXURY

TYPE A11M-A20M

LEVELS: 20-29

TYPE A21-A30

LEVELS: 30-40

#### 2-BEDROOM LUXURY

TYPE A21M-A30M

LEVELS: 30-40

A31-A38, A40 & A41

LEVELS 41-50

#### 2-BEDROOM LUXURY

TYPE A31 M -A38 M, A40 M & A41 M

LEVELS 41-50

SHEIKH ZAYED ROAD, DUBAI

SUPER LUXURY FLOOR PLANS