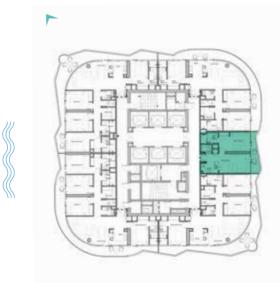

#### 1-BEDROOM LUXURY

TYPE B1M

LEVELS: 2-7

TYPE B2-M \_\_

LEVELS: 2-7

#### 1-BEDROOM LUXURY

TYPE B3M-B12M

LEVELS: 51-60

TYPE C1-C10 \_\_\_\_\_

LEVELS: 11

LEVEL: 12

LEVEL: 13-18