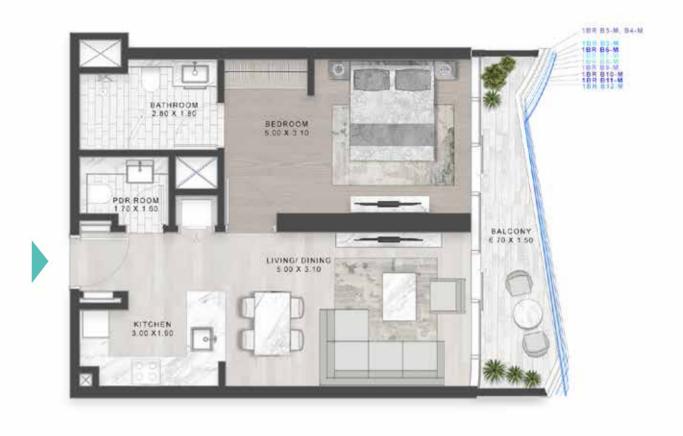

#### 1-BEDROOM LUXURY

TYPE A1-M

LEVELS: 2-7

LEVEL: 8

ТҮРЕ В1 \_\_\_\_

LEVELS: 2-7

#### 1-BEDROOM LUXURY

TYPE B3M-B12M

LEVELS: 51-60

TYPE C1-C10 \_\_\_\_\_

LEVELS: 11

LEVEL: 12

LEVEL: 13-18