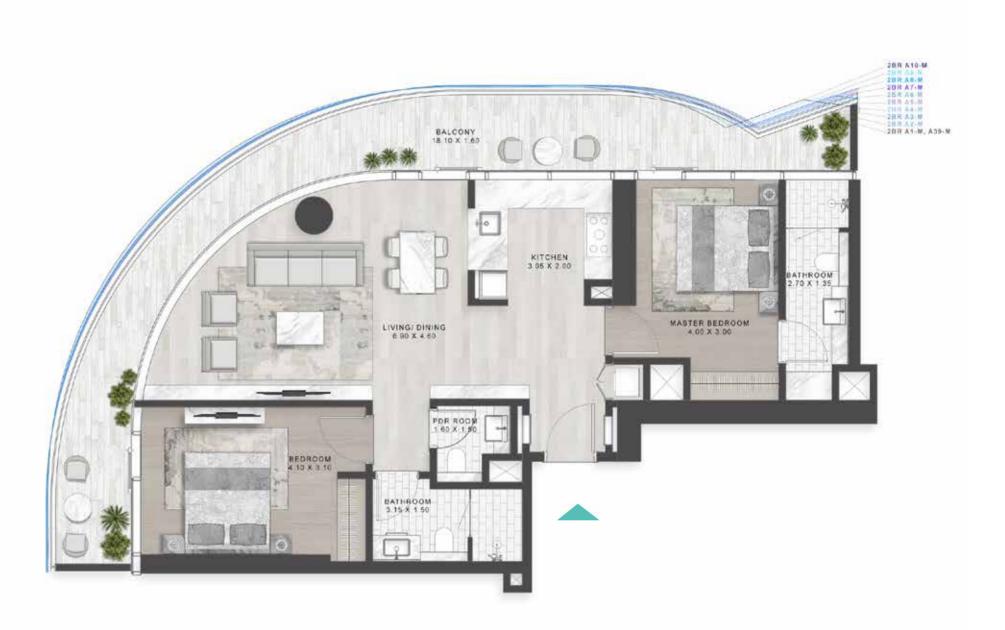

#### 2-BEDROOM LUXURY

TYPE A1 M-A10 M & A39 M

LEVELS: 2-7

LEVEL: 8

LEVEL: 10

LEVEL: 13-19

TYPE A11-A20

LEVELS: 20-29