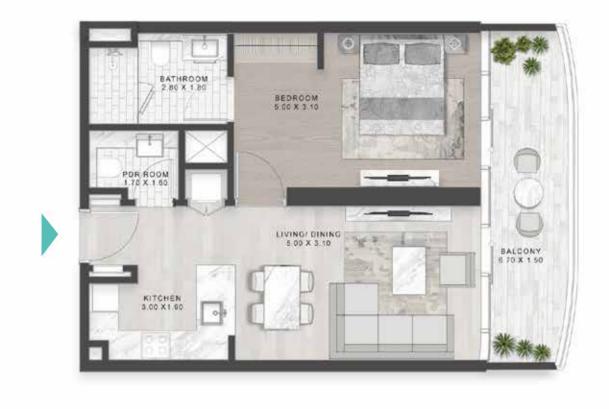

#### 1-BEDROOM LUXURY

TYPE B3M-B12M

LEVELS: 51-60

TYPE C1-C10 \_\_\_\_\_

LEVELS: 11

LEVEL: 12

LEVEL: 13-18

#### 1-BEDROOM LUXURY

TYPE C1M-C10M

LEVELS: 11

LEVEL: 12

LEVEL: 13-18

TYPE C11-C20 \_

LEVELS: 19-28