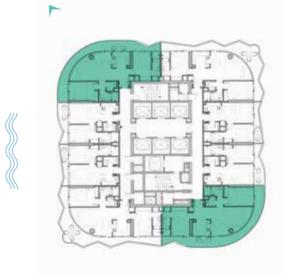

#### 2-BEDROOM LUXURY

TYPE A1 M-A10 M & A39 M

LEVELS: 2-7

LEVEL: 8

LEVEL: 10

LEVEL: 13-19

TYPE A11-A20

LEVELS: 20-29