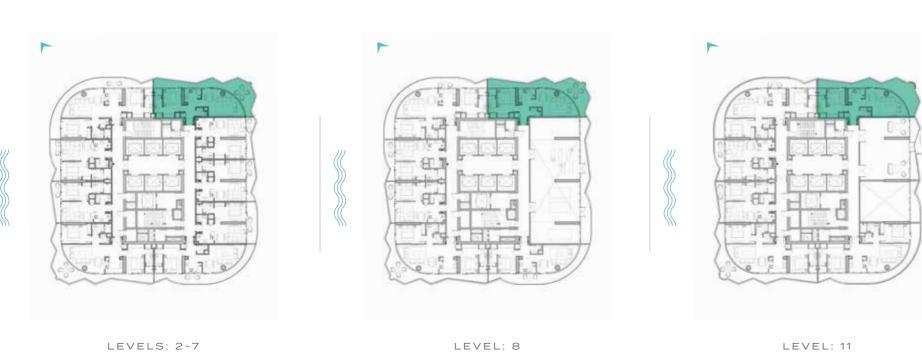

### LUXURY FLOOR PLANS

TYPE A1, A2 \_\_\_\_\_

LEVEL: 8

LEVEL: 11

#### 1-BEDROOM LUXURY

TYPE A1-M

LEVELS: 2-7

LEVEL: 8

ТҮРЕ В1 \_\_\_\_

LEVELS: 2-7