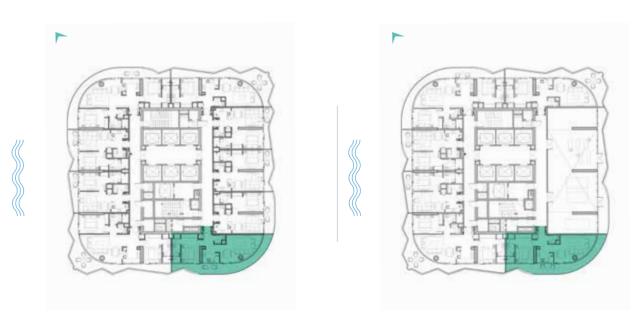

#### 1-BEDROOM LUXURY

TYPE B3M-B12M

LEVELS: 51-60

TYPE C1-C10 \_\_\_\_\_

LEVELS: 11

LEVEL: 12

LEVEL: 13-18

#### 1-BEDROOM LUXURY

TYPE C1M-C10M

LEVELS: 11

LEVEL: 12

LEVEL: 13-18

TYPE C11-C20 \_

LEVELS: 19-28