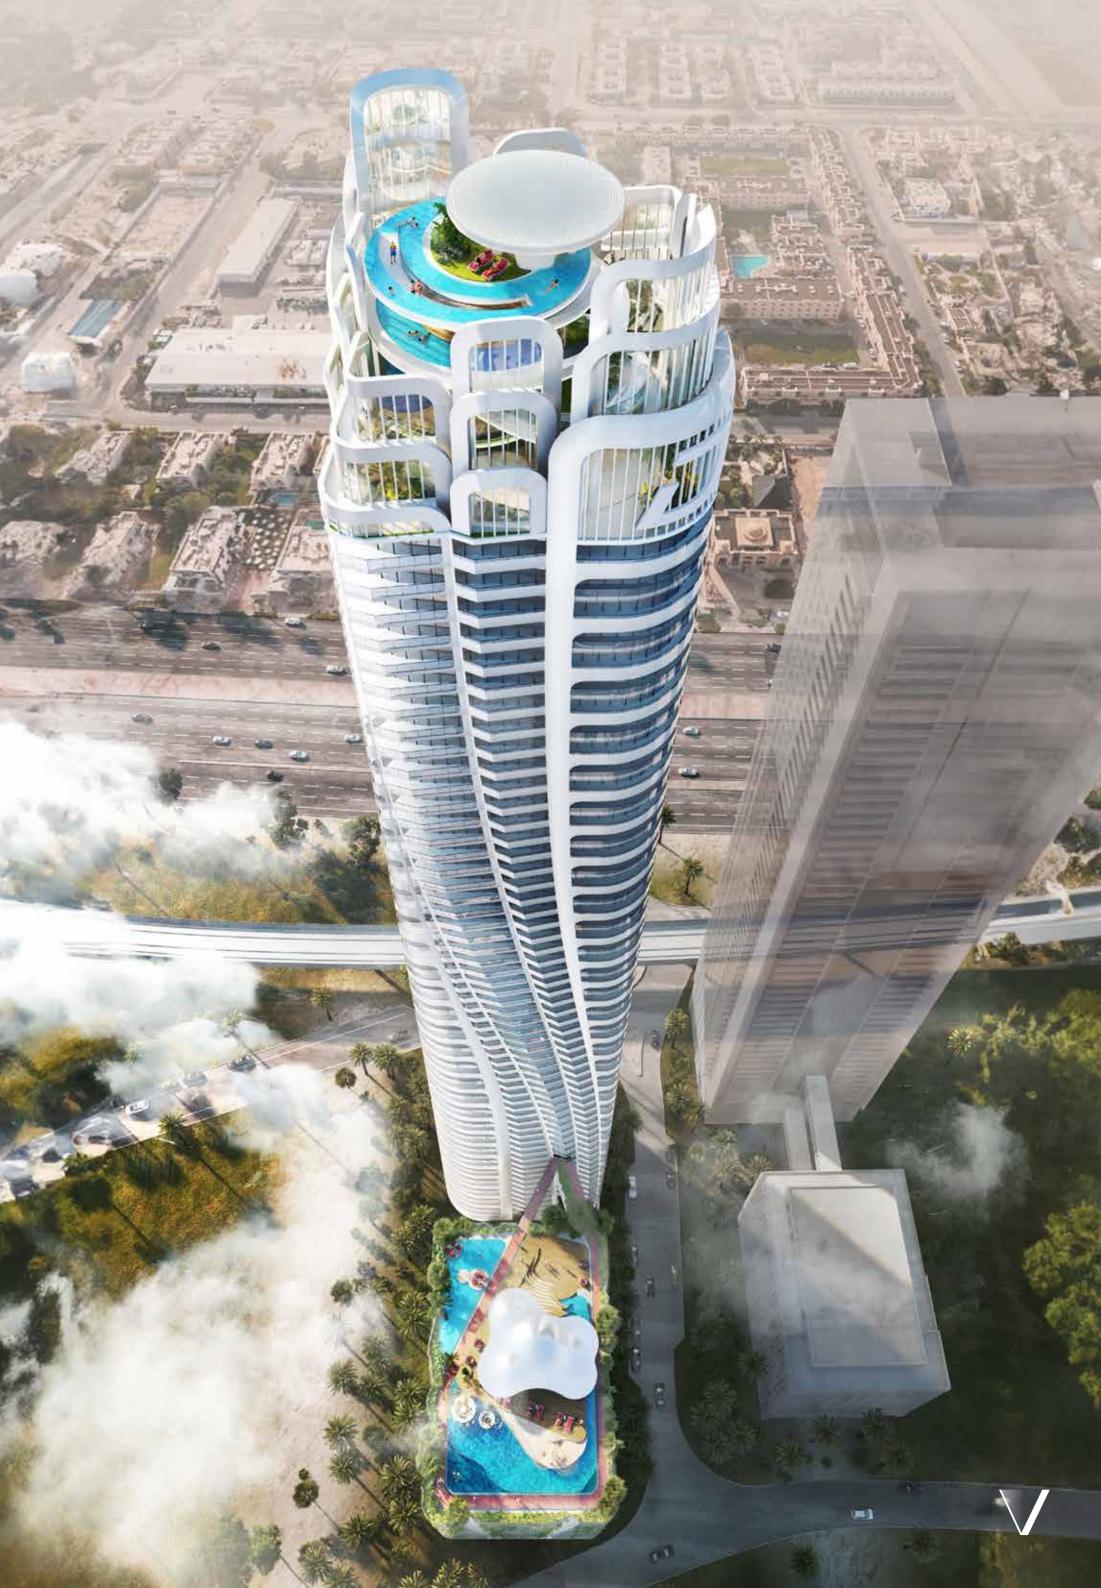

### FEEL THE BEAT OF LIFE.

Volta is a one-of-a-kind, 60-storey residential tower inspired by the powerful human desire to reach beyond what is expected and live a life where excellence is ordinary. The dynamically-designed skyscraper has curated environments for fitness, wellness and wellbeing alike. With amenities split between the semi-detached podium, roof and even the lobby, residents are never far from something to do…or somewhere to do nothing.

## FOR MOTIVATION, JUST LOOK OUTSIDE.

Residents enjoy uninterrupted views of the city skyline. The world-famous Burj Khalifa and glorious Dubai skyscape will inspire you from your wrap around balcony or the tower's outdoor amenities.

In the crown of Volta lies an oasis of spaces to inspire you to take things slow and recharge. Centre yourself with sky yoga or simply cool off after a workout while taking in impressive views of the skyline.

Support is never far away at Volta. The tower has its own on-site emergency room, as well a diet consultant and physiotherapist. Additionally, the spa offers not just beauty treatments, but aqua massages and spa therapy.