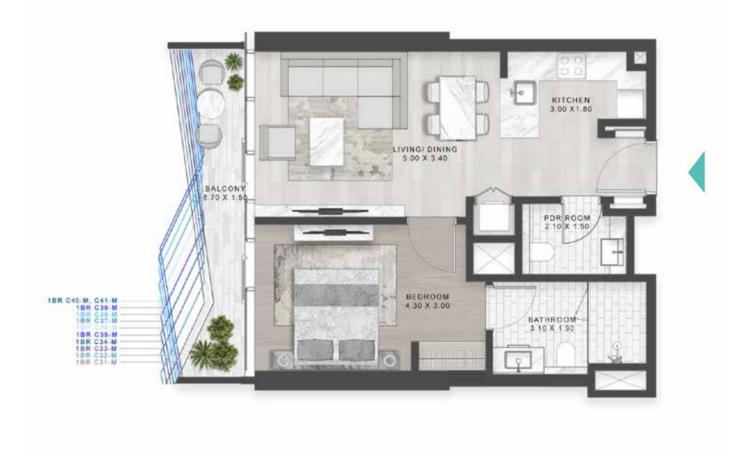

#### 1-BEDROOM LUXURY

TYPE A1-M

LEVELS: 2-7

LEVEL: 8

ТҮРЕ В1 \_\_\_\_

LEVELS: 2-7

#### 1-BEDROOM LUXURY

TYPE C21M-C30M

LEVELS: 29-39

TYPE C31-C41 \_\_

LEVELS: 40-50