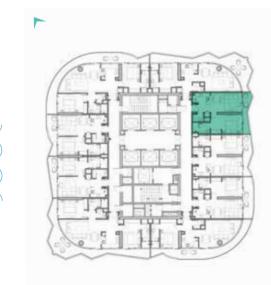

### LUXURY FLOOR PLANS

TYPE A1, A2 \_\_\_\_\_

LEVEL: 8

LEVEL: 11

#### 1-BEDROOM LUXURY

TYPE A1-M

LEVELS: 2-7

LEVEL: 8

ТҮРЕ В1 \_\_\_\_

LEVELS: 2-7