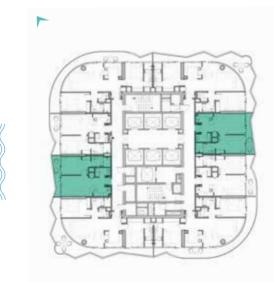

### LUXURY FLOOR PLANS

TYPE A1, A2 \_\_\_\_\_

LEVEL: 8

LEVEL: 11

#### 1-BEDROOM LUXURY

TYPE A1-M

LEVELS: 2-7

LEVEL: 8

ТҮРЕ В1 \_\_\_\_

LEVELS: 2-7