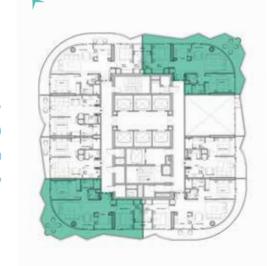

#### 1-BEDROOM LUXURY

TYPE C31M-C41M

LEVELS: 40-50

TYPE A1-A10 & A39

LEVELS: 2-7

LEVEL: 10

LEVEL: 8

LEVELS: 11

#### 2-BEDROOM LUXURY

TYPE A1 M-A10 M & A39 M

LEVELS: 2-7

LEVEL: 8

LEVEL: 10

LEVEL: 13-19

TYPE A11-A20

LEVELS: 20-29