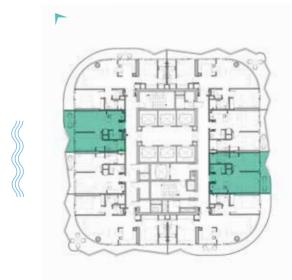

#### 1-BEDROOM LUXURY

TYPE C21M-C30M

LEVELS: 29-39

TYPE C31-C41 \_\_

LEVELS: 40-50