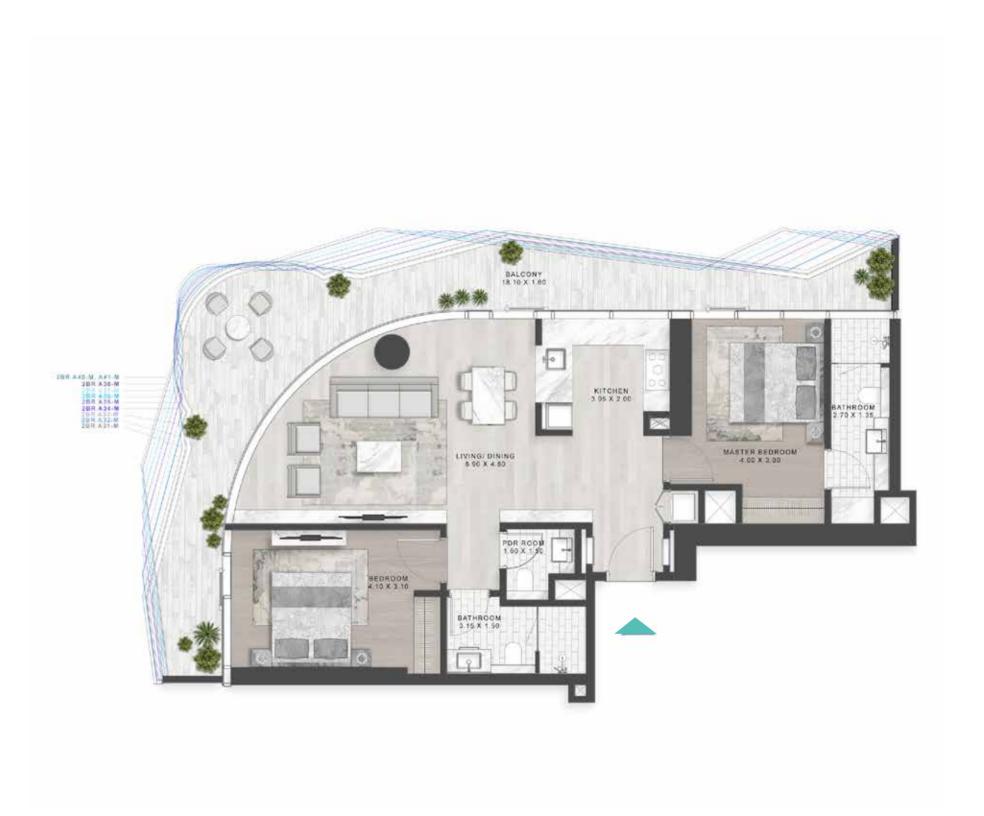

#### 2-BEDROOM LUXURY

TYPE A1 M-A10 M & A39 M

LEVELS: 2-7

LEVEL: 8

LEVEL: 10

LEVEL: 13-19

TYPE A11-A20

LEVELS: 20-29