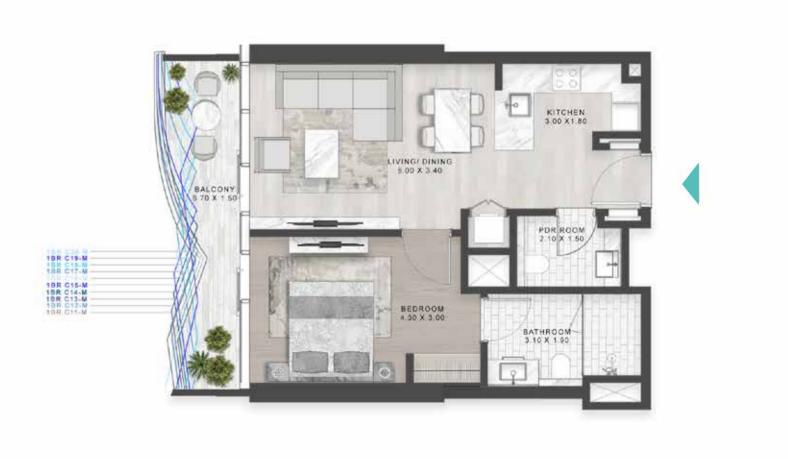

#### 1-BEDROOM LUXURY

TYPE C1M-C10M

LEVELS: 11

LEVEL: 12

LEVEL: 13-18

TYPE C11-C20 \_

LEVELS: 19-28