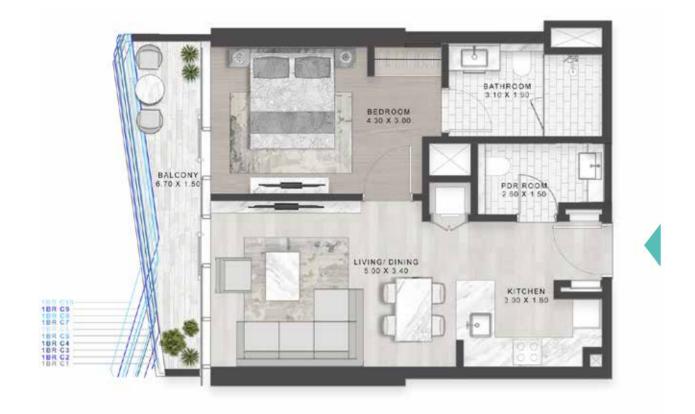

#### 1-BEDROOM LUXURY

TYPE B3M-B12M

LEVELS: 51-60

TYPE C1-C10 \_\_\_\_\_

LEVELS: 11

LEVEL: 12

LEVEL: 13-18

#### 1-BEDROOM LUXURY

TYPE C1M-C10M

LEVELS: 11

LEVEL: 12

LEVEL: 13-18

TYPE C11-C20 \_

LEVELS: 19-28