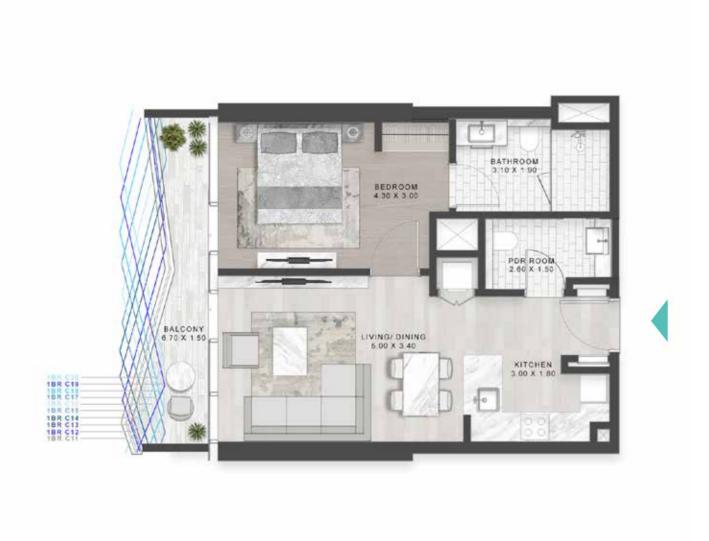

#### 1-BEDROOM LUXURY

TYPE B3M-B12M

LEVELS: 51-60

TYPE C1-C10 \_\_\_\_\_

LEVELS: 11

LEVEL: 12

LEVEL: 13-18