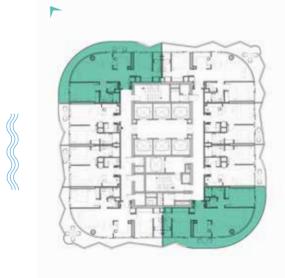

### LUXURY FLOOR PLANS

TYPE A1, A2 \_\_\_\_\_

LEVEL: 8

LEVEL: 11

#### 1-BEDROOM LUXURY

TYPE A1-M

LEVELS: 2-7

LEVEL: 8

ТҮРЕ В1 \_\_\_\_

LEVELS: 2-7