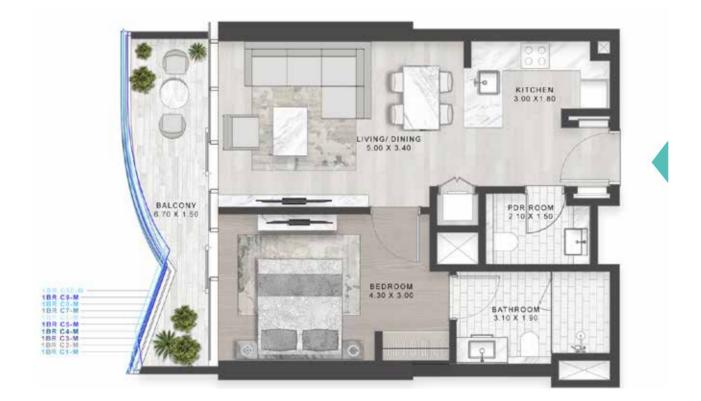

#### 1-BEDROOM LUXURY

TYPE A1-M

LEVELS: 2-7

LEVEL: 8

ТҮРЕ В1 \_\_\_\_

LEVELS: 2-7