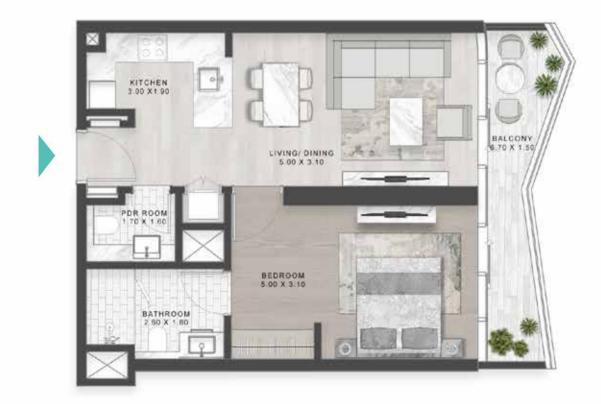

#### 1-BEDROOM LUXURY

TYPE B3M-B12M

LEVELS: 51-60

TYPE C1-C10 \_\_\_\_\_

LEVELS: 11

LEVEL: 12

LEVEL: 13-18

#### 1-BEDROOM LUXURY

TYPE C1M-C10M

LEVELS: 11

LEVEL: 12

LEVEL: 13-18

TYPE C11-C20 \_

LEVELS: 19-28