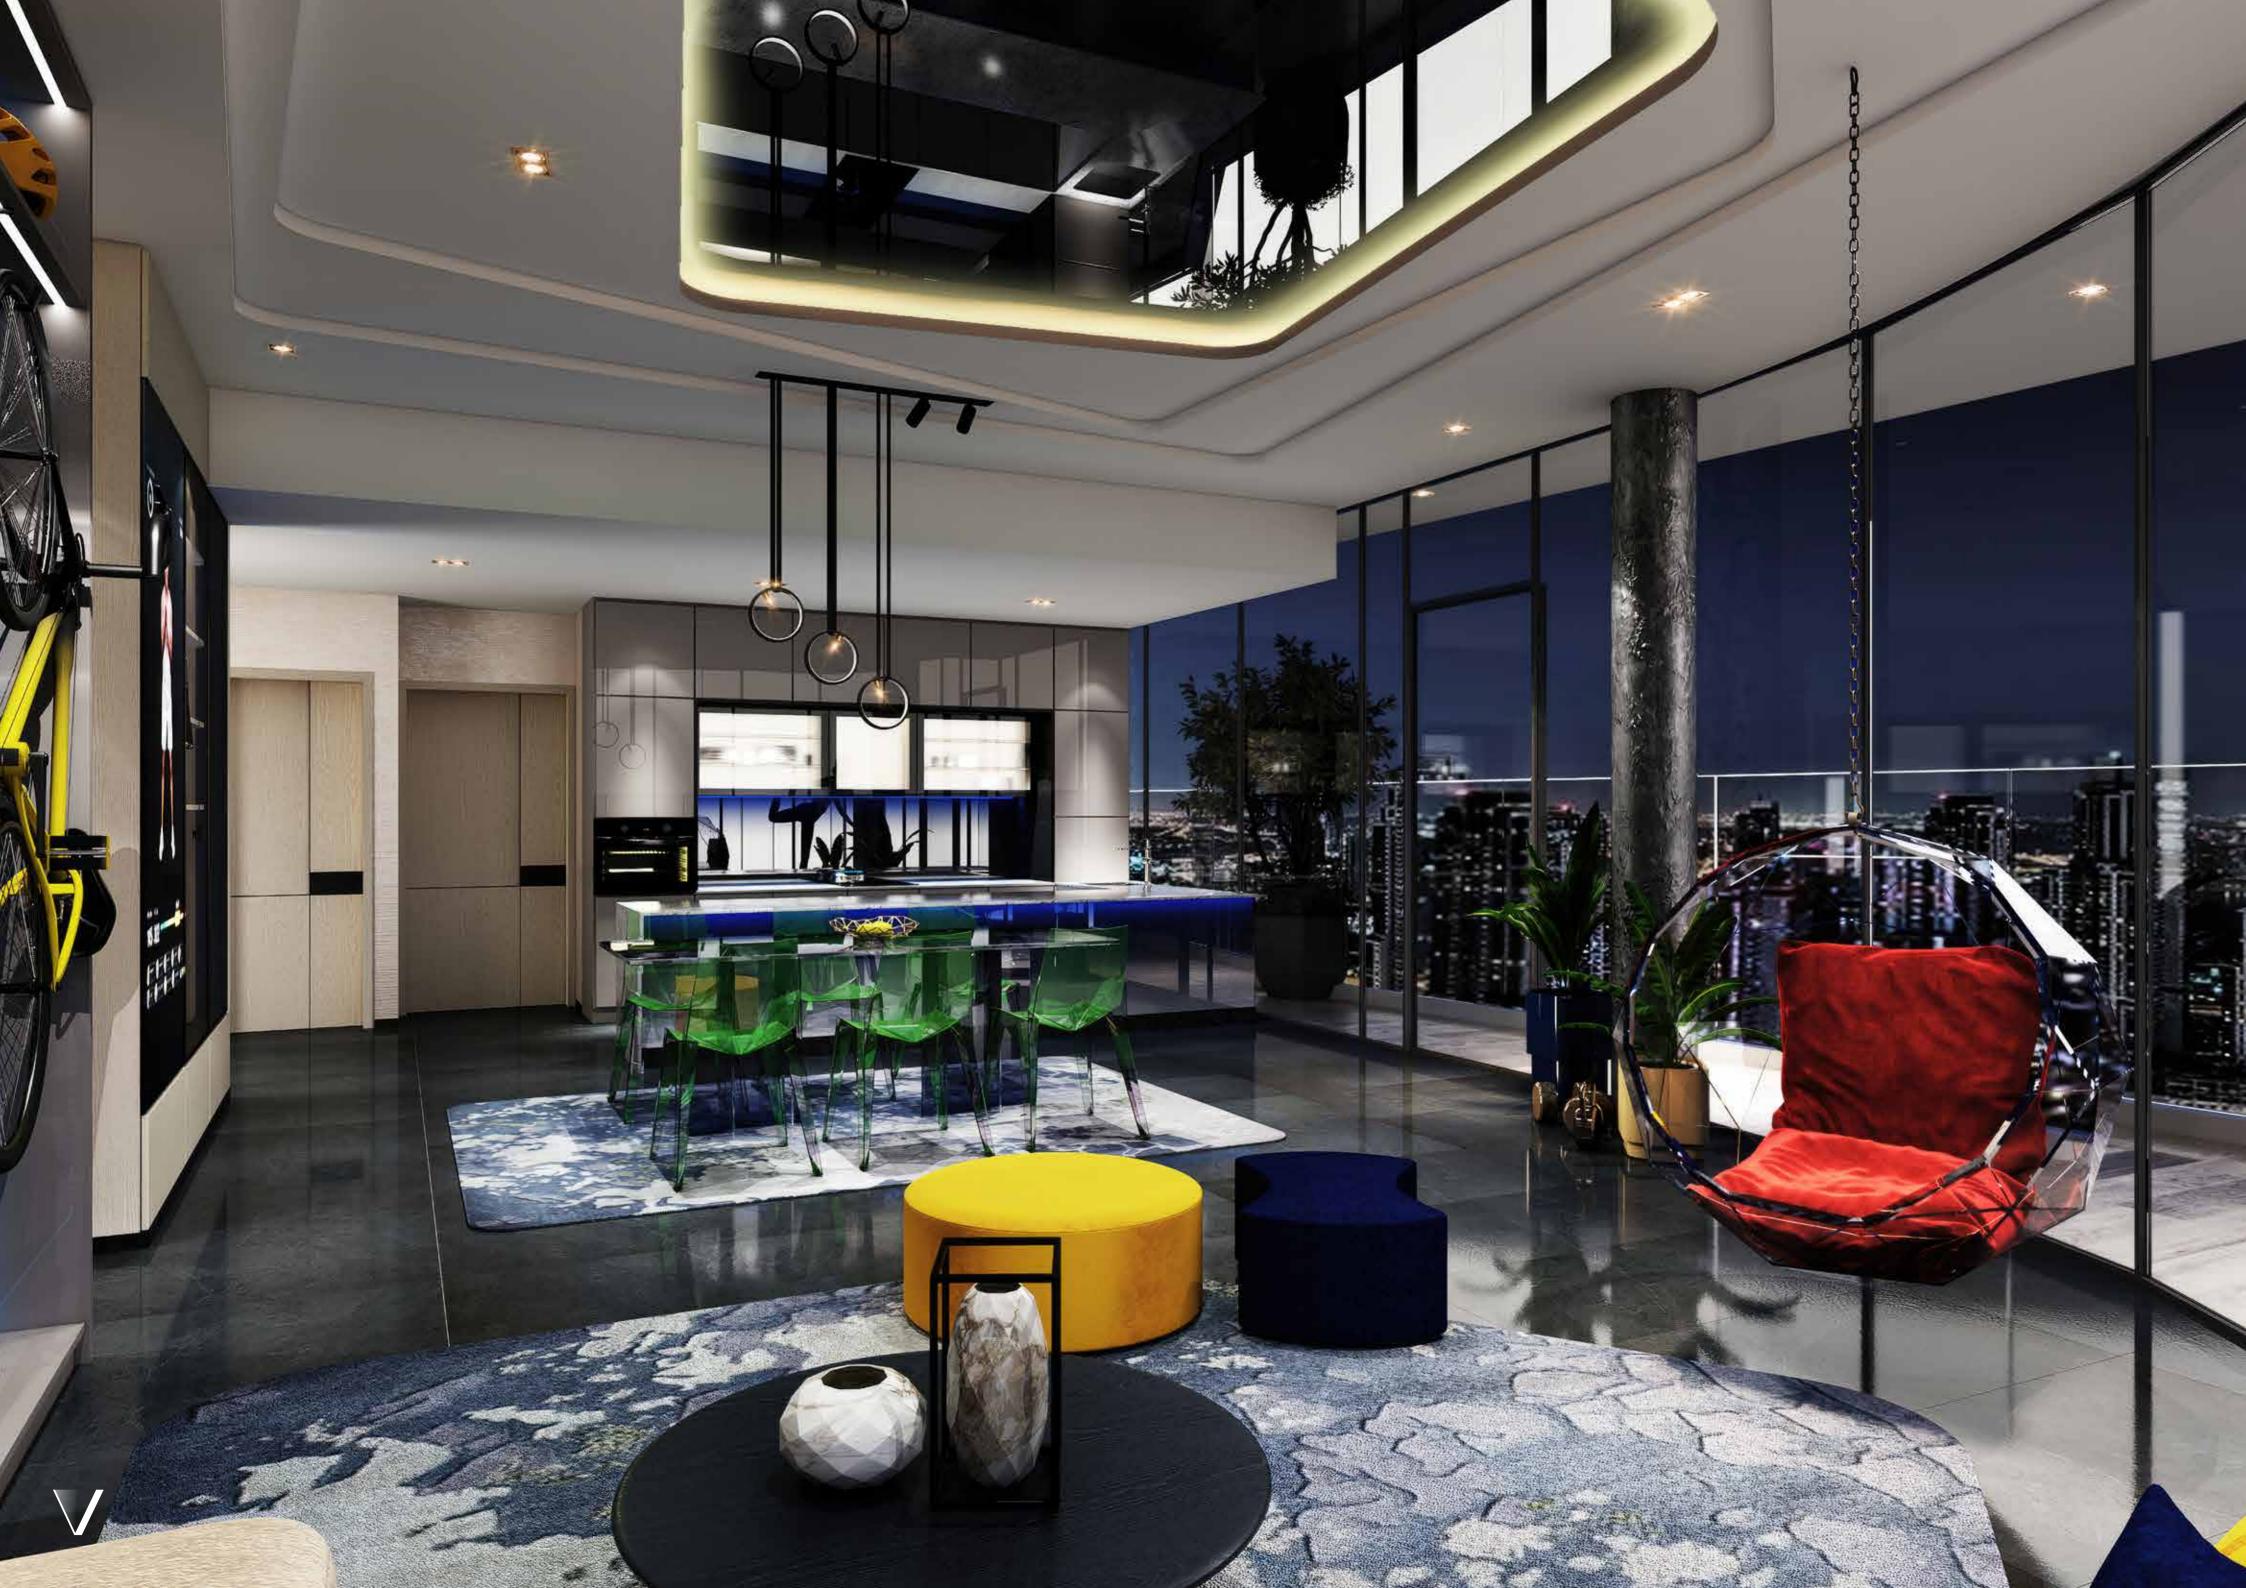

### FEEL THE BEAT OF LIFE.

Volta is a one-of-a-kind, 60-storey residential tower inspired by the powerful human desire to reach beyond what is expected and live a life where excellence is ordinary. The dynamically-designed skyscraper has curated environments for fitness, wellness and wellbeing alike. With amenities split between the semi-detached podium, roof and even the lobby, residents are never far from something to do…or somewhere to do nothing.

## FOR MOTIVATION, JUST LOOK OUTSIDE.

Residents enjoy uninterrupted views of the city skyline. The world-famous Burj Khalifa and glorious Dubai skyscape will inspire you from your wrap around balcony or the tower's outdoor amenities.

The philosophy of making the most of life extends to Volta's physical spaces as well. Enter the lobby and take on the climbing wall for a quick adrenaline rush before seeing what the evening brings. Don't forget to stop to see if you've made the dynamic, 'biggest movers' board, celebrating those who've clocked the most activity on their smartwatch!