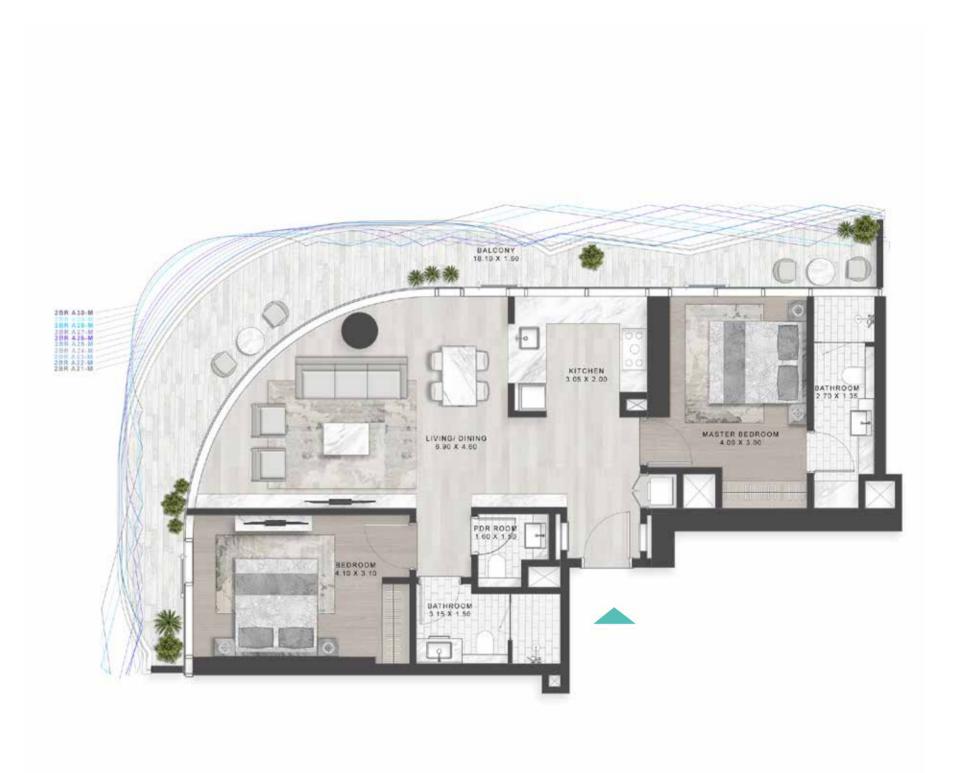

#### 2-BEDROOM LUXURY

TYPE A1 M-A10 M & A39 M

LEVELS: 2-7

LEVEL: 8

LEVEL: 10

LEVEL: 13-19

TYPE A11-A20

LEVELS: 20-29

#### 2-BEDROOM LUXURY

TYPE A11M-A20M

LEVELS: 20-29

TYPE A21-A30

LEVELS: 30-40

#### 2-BEDROOM LUXURY

TYPE A21M-A30M

LEVELS: 30-40

A31-A38, A40 & A41

LEVELS 41-50

#### 2-BEDROOM LUXURY

TYPE A31 M -A38 M, A40 M & A41 M

LEVELS 41-50

SHEIKH ZAYED ROAD, DUBAI

SUPER LUXURY FLOOR PLANS