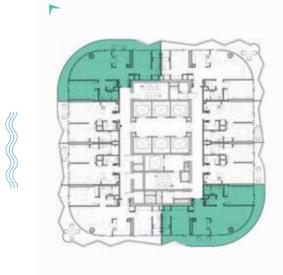

#### 2-BEDROOM LUXURY

TYPE A1 M-A10 M & A39 M

LEVELS: 2-7

LEVEL: 8

LEVEL: 10

LEVEL: 13-19

TYPE A11-A20

LEVELS: 20-29

#### 2-BEDROOM LUXURY

TYPE A11M-A20M

LEVELS: 20-29

TYPE A21-A30

LEVELS: 30-40

#### 2-BEDROOM LUXURY

TYPE A21M-A30M

LEVELS: 30-40

A31-A38, A40 & A41

LEVELS 41-50

#### 2-BEDROOM LUXURY

TYPE A31 M -A38 M, A40 M & A41 M

LEVELS 41-50

SHEIKH ZAYED ROAD, DUBAI

SUPER LUXURY FLOOR PLANS