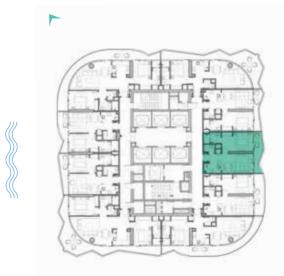

#### 1-BEDROOM LUXURY

TYPE B3M-B12M

LEVELS: 51-60

TYPE C1-C10 \_\_\_\_\_

LEVELS: 11

LEVEL: 12

LEVEL: 13-18

#### 1-BEDROOM LUXURY

TYPE C1M-C10M

LEVELS: 11

LEVEL: 12

LEVEL: 13-18

TYPE C11-C20 \_

LEVELS: 19-28