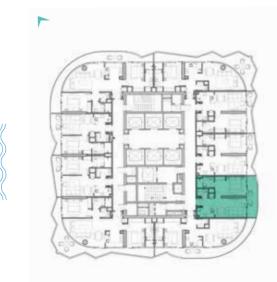

### LUXURY FLOOR PLANS

TYPE A1, A2 \_\_\_\_\_

LEVEL: 8

LEVEL: 11

#### 1-BEDROOM LUXURY

TYPE A1-M

LEVELS: 2-7

LEVEL: 8

ТҮРЕ В1 \_\_\_\_

LEVELS: 2-7