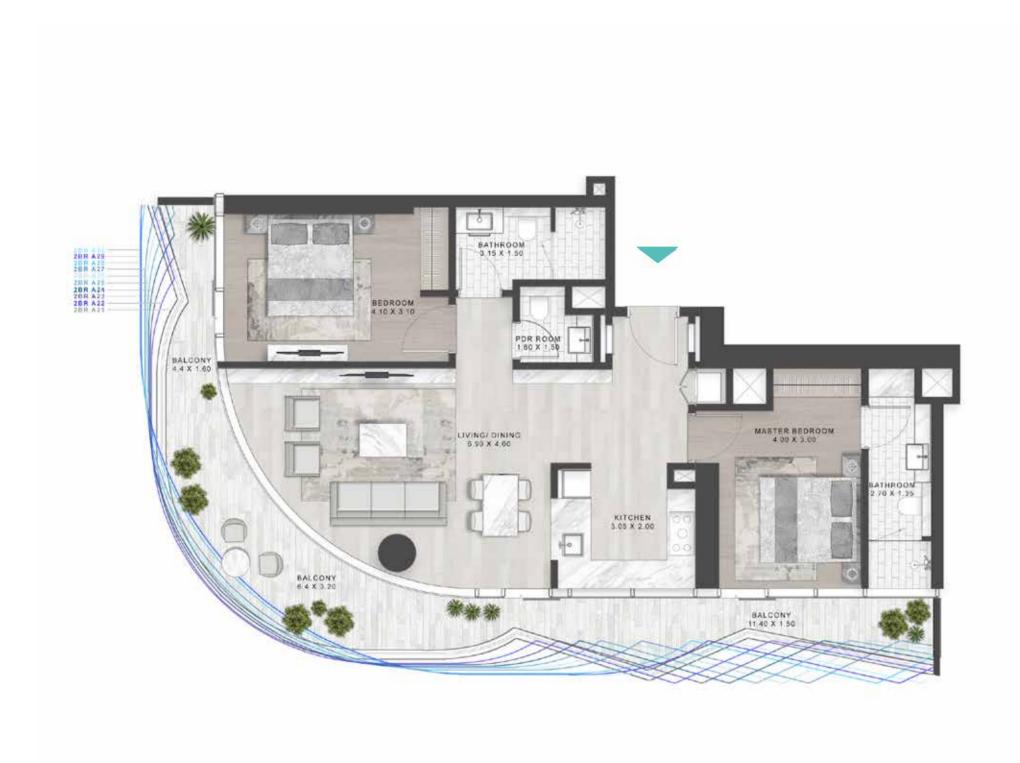

#### 2-BEDROOM LUXURY

TYPE A1 M-A10 M & A39 M

LEVELS: 2-7

LEVEL: 8

LEVEL: 10

LEVEL: 13-19

TYPE A11-A20

LEVELS: 20-29