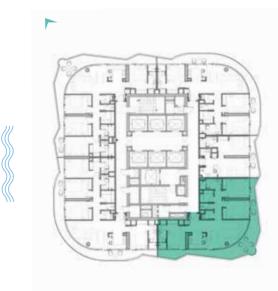

LUXURY

TYPE C21M-C30M





LEVELS: 29-39

TYPE C31-C41 \_\_





LEVELS: 40-50

#### 1-BEDROOM LUXURY

TYPE C31M-C41M





LEVELS: 40-50

TYPE A1-A10 & A39



LEVELS: 2-7



LEVEL: 10

LEVEL: 8



LEVELS: 11

LEVEL: 12

LEVEL: 13-19

#### 2-BEDROOM LUXURY

TYPE A1 M-A10 M & A39 M





LEVELS: 2-7







LEVEL: 8



LEVEL: 10



LEVEL: 13-19

TYPE A11-A20





LEVELS: 20-29

#### 2-BEDROOM LUXURY

TYPE A11M-A20M





LEVELS: 20-29

TYPE A21-A30





LEVELS: 30-40

#### 2-BEDROOM LUXURY

TYPE A21M-A30M





LEVELS: 30-40

A31-A38, A40 & A41





LEVELS 41-50

#### 2-BEDROOM LUXURY

TYPE A31 M -A38 M, A40 M & A41 M





LEVELS 41-50



SHEIKH ZAYED ROAD, DUBAI

SUPER LUXURY FLOOR PLANS

#### 3-BEDROOM SUPER LUXURY

TYPE A1-A10





LEVELS 51-60

#### 3-BEDROOM SUPER LUXURY

TYPE A1M-A10M





LEVELS 51-60

#### 4-BEDROOM SUPER LUXURY

TYPE A1-A10





LEVELS 51-60

#### 4-BEDROOM SUPER LUXURY

TYPE A1M-A10M





LEVELS 51-60

#### DAMAC PROPERTIES

LIVE THE LUXURY

DAMAC Properties has been at the forefront of the Middle East's luxury real estate market since 2002, delivering award-winning residential, commercial and leisure properties across the region and around the world, including the UAE, Saudi Arabia, Qatar, Jordan, Lebanon, Iraq, Maldives, Canada, the United States, and the United Kingdom. Since then, the company has delivered approximately 46,000 homes, with a development portfolio of more than 33,000 at various stages of planning and progress.\*

Joining forces with some of the world's most eminent fashion and lifestyle brands, DAMAC has brought new and exciting livi