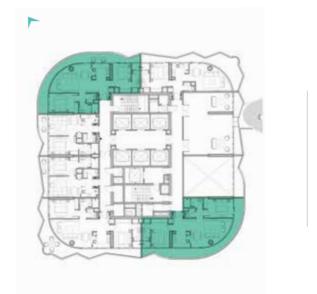

#### 2-BEDROOM LUXURY

TYPE A1 M-A10 M & A39 M

LEVELS: 2-7

LEVEL: 8

LEVEL: 10

LEVEL: 13-19

TYPE A11-A20

LEVELS: 20-29