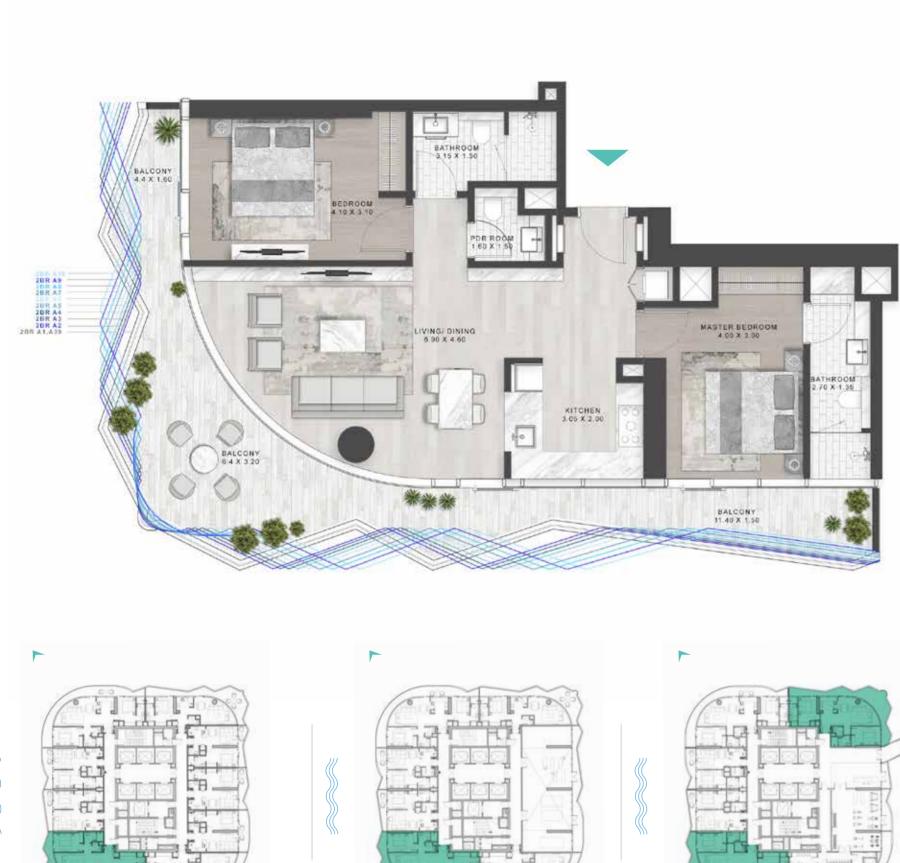

#### 2-BEDROOM LUXURY

TYPE A1 M-A10 M & A39 M

LEVELS: 2-7

LEVEL: 8

LEVEL: 10

LEVEL: 13-19

TYPE A11-A20

LEVELS: 20-29

#### 2-BEDROOM LUXURY

TYPE A11M-A20M

LEVELS: 20-29

TYPE A21-A30

LEVELS: 30-40

#### 2-BEDROOM LUXURY

TYPE A21M-A30M

LEVELS: 30-40

A31-A38, A40 & A41

LEVELS 41-50