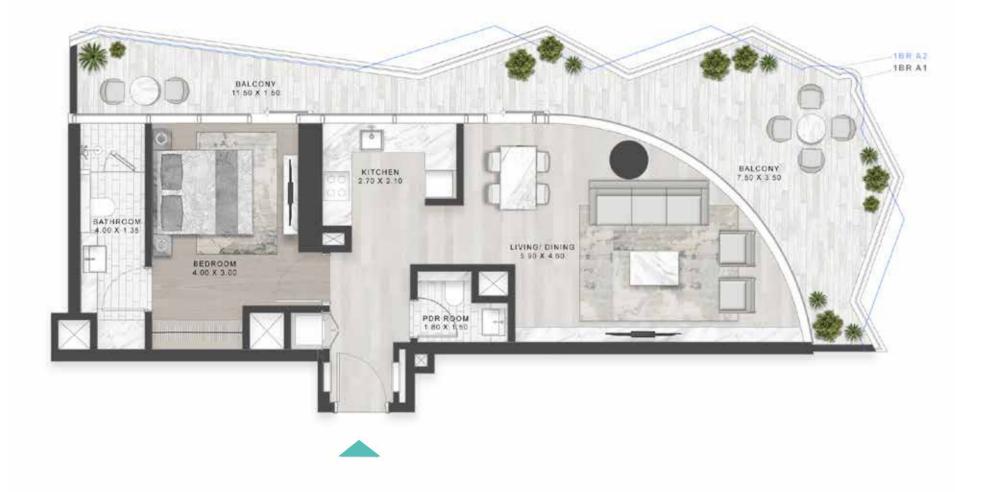

### LUXURY FLOOR PLANS

TYPE A1, A2 \_\_\_\_\_

LEVEL: 8

LEVEL: 11

#### 1-BEDROOM LUXURY

TYPE A1-M

LEVELS: 2-7

LEVEL: 8

ТҮРЕ В1 \_\_\_\_

LEVELS: 2-7