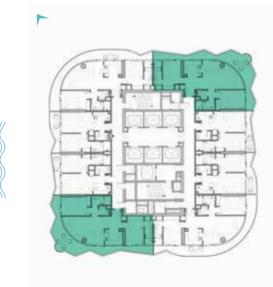

### LUXURY FLOOR PLANS

TYPE A1, A2 \_\_\_\_\_

LEVEL: 8

LEVEL: 11

#### 1-BEDROOM LUXURY

TYPE A1-M

LEVELS: 2-7

LEVEL: 8

ТҮРЕ В1 \_\_\_\_

LEVELS: 2-7