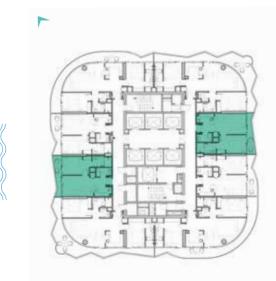

#### 1-BEDROOM LUXURY

TYPE C11M-C20M

LEVELS: 19-28

TYPE C21-C30

LEVELS: 29-39