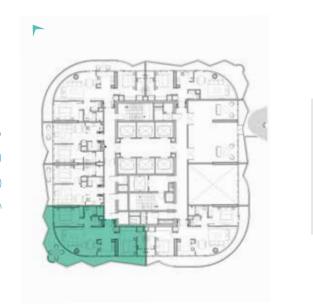

### LUXURY FLOOR PLANS

TYPE A1, A2 \_\_\_\_\_

LEVEL: 8

LEVEL: 11

#### 1-BEDROOM LUXURY

TYPE A1-M

LEVELS: 2-7

LEVEL: 8

ТҮРЕ В1 \_\_\_\_

LEVELS: 2-7