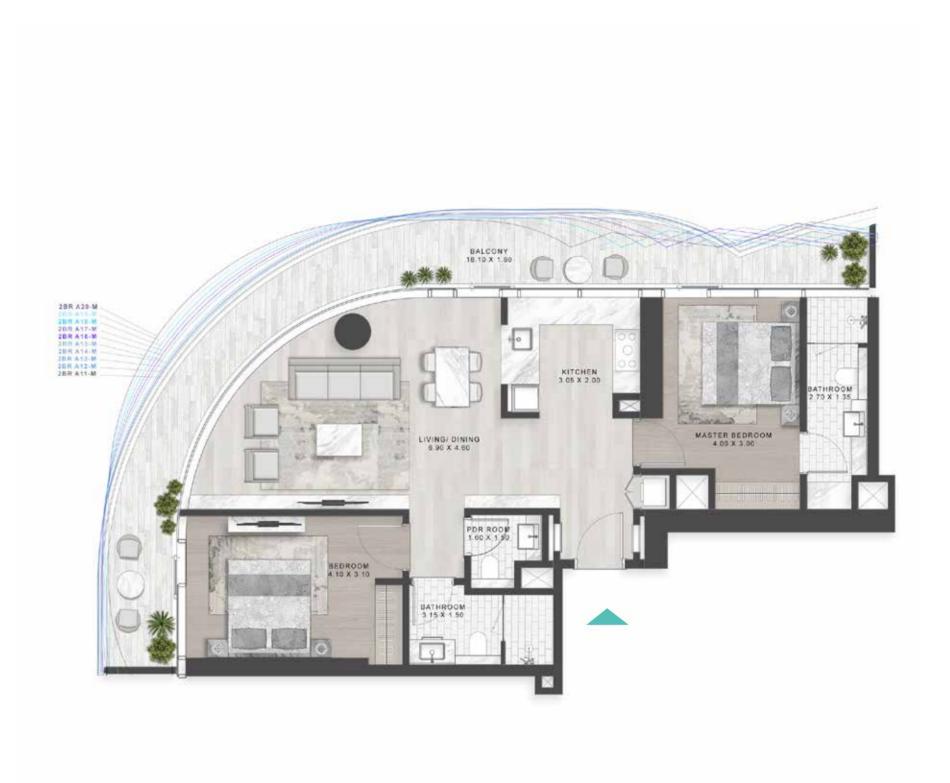

#### 2-BEDROOM LUXURY

TYPE A1 M-A10 M & A39 M

LEVELS: 2-7

LEVEL: 8

LEVEL: 10

LEVEL: 13-19

TYPE A11-A20

LEVELS: 20-29