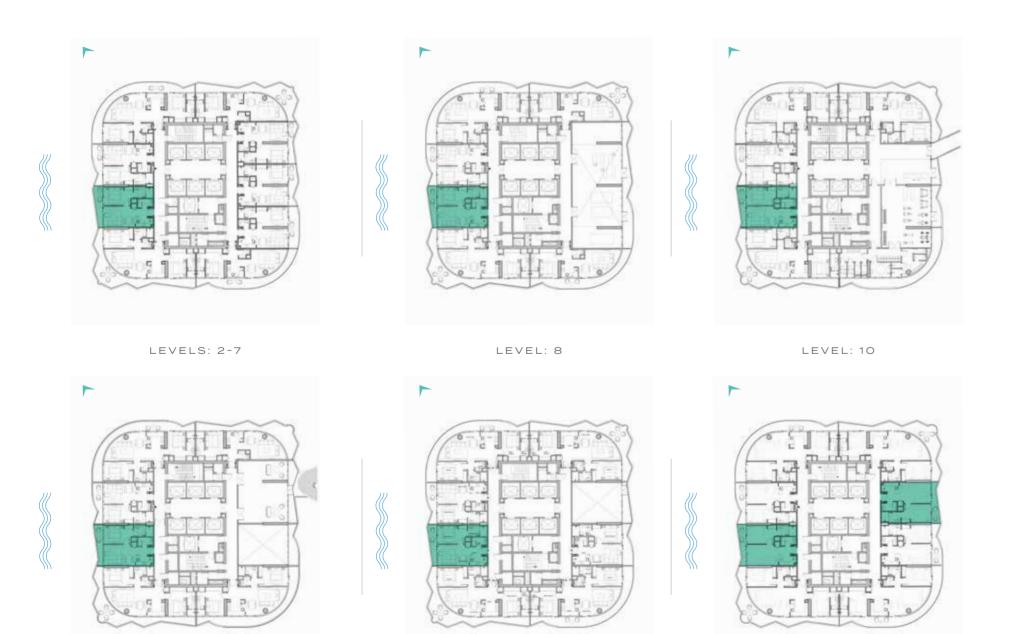

### LUXURY FLOOR PLANS

TYPE A1, A2 \_\_\_\_\_

LEVEL: 8

LEVEL: 11

#### 1-BEDROOM LUXURY

TYPE A1-M

LEVELS: 2-7

LEVEL: 8

ТҮРЕ В1 \_\_\_\_

LEVELS: 2-7