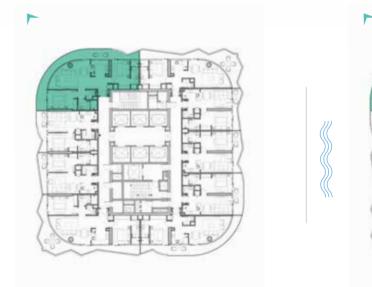

#### 1-BEDROOM LUXURY

TYPE C31M-C41M

LEVELS: 40-50

TYPE A1-A10 & A39

LEVELS: 2-7

LEVEL: 10

LEVEL: 8

LEVELS: 11