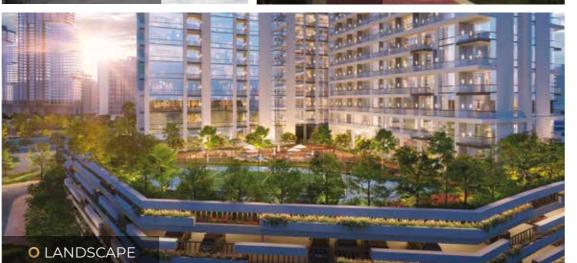

BARBECUE DECK

**AMENITIES** 



















































### NOTES









O ARJAN CENTRALLY LOCATED



















| AL HESSA ROAD                  | - | 10 MINS |
|--------------------------------|---|---------|
| SHEIKH MOHAMMED BIN ZAYED ROAD | - | 10 MINS |
| SHEIKH ZAYED ROAD              | - | 20 MINS |
| AL KHAIL ROAD                  | - | 10 MINS |
|                                |   |         |



| EURO SPINAL HOSPITAL        | - | 5  | MINS |  |
|-----------------------------|---|----|------|--|
| EDICLINIC PARKVIEW HOSPITAL | - | 5  | MINS |  |
| STER CLINIC                 | - | 15 | MINS |  |
| AUDI GERMAN HOSPITAL        | - | 15 | MINS |  |
| L ZAHRA HOSPITAL            | - | 15 | MINS |  |
| EDICLINIC MEADOWS