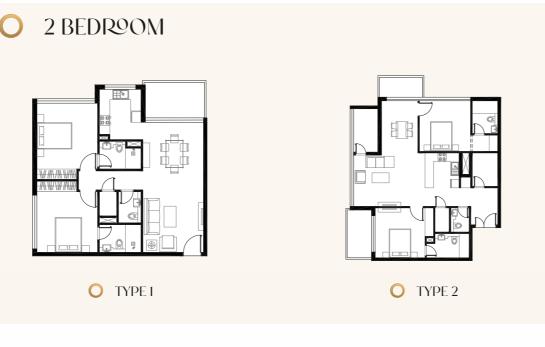

BARBECUE DECK

**AMENITIES** 



















































### NOTES









O ARJAN CENTRALLY LOCATED



















| AL HESSA ROAD                  | - | 10 MINS |
|--------------------------------|---|---------|
| SHEIKH MOHAMMED BIN ZAYED ROAD | - | 10 MINS |
| SHEIKH ZAYED ROAD              | - | 20 MINS |
| AL KHAIL ROAD                  | - | 10 MINS |
|                                |   |         |



| EURO SPINAL HOSPITAL        | - | 5  | MINS |  |
|-----------------------------|---|----|------|--|
| EDICLINIC PARKVIEW HOSPITAL | - | 5  | MINS |  |
| STER CLINIC                 | - | 15 | MINS |  |
| AUDI GERMAN HOSPITAL        | - | 15 | MINS |  |
| L ZAHRA HOSPITAL            | - | 15 | MINS |  |
| EDICLINIC MEADOWS           | - | 20 | MINS |  |
|                             |   |    |      |  |



### COMMUNITY PARKS

| SABAT PARK       | - 10 | MINS |
|-----------------