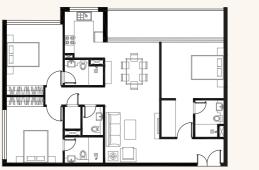

| 15 | MINS |  |
| L ZAHRA HOSPITAL            | - | 15 | MINS |  |
| EDICLINIC MEADOWS           | - | 20 | MINS |  |
|                             |   |    |      |  |



### COMMUNITY PARKS

| SABAT PARK       | - 10 | MINS |
|------------------|------|------|
| DOKHON PARK      | - 10 | MINS |
| SABAR PARK       | - 10 | MINS |
| BARSHA POND PARK | - 15 | MINS |
|                  |      |      |



# AIRPORTS

| DUBAI INTERNATIONAL<br>AIRPORT (DXB)   | - | 30 MINS |  |
|----------------------------------------|---|---------|--|
| AL MAKTOUM INTERNATIONAL AIRPORT (DWC) | - | 30 MINS |  |



# ATTRACTIONS

| BAI MIRACLE GARDEN   | - | 5   | MINS |  |
|----------------------|---|-----|------|--|
| BAI BUTTERFLY GARDEN | - | - 5 | MINS |  |
| BAL VILLAGE          | - | 15  | MINS |  |





O TYPE1