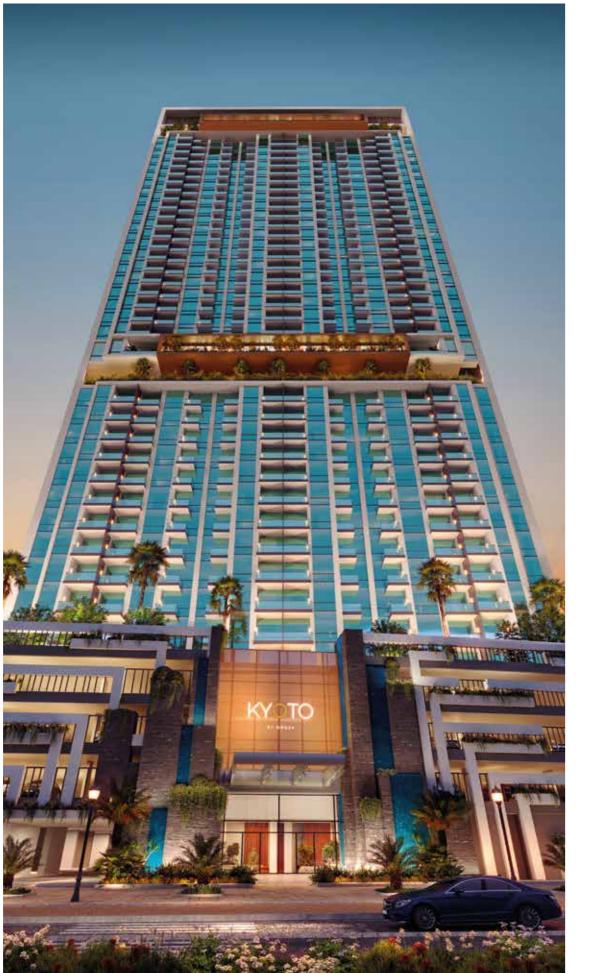

BARBECUE DECK

**AMENITIES** 



















































### NOTES









O ARJAN CENTRALLY LOCATED



















| AL HESSA ROAD                  | - | 10 MINS |
|--------------------------------|---|---------|
| SHEIKH MOHAMMED BIN ZAYED ROAD | - | 10 MINS |
| SHEIKH ZAYED ROAD              | - | 20 MINS |
| AL KHAIL ROAD                  | - | 10 MINS |
|                                |   |         |



| EURO SPINAL HOSPITAL        | - | 5  | MINS |  |
|-----------------------------|---|----|------|--|
| EDICLINIC PARKVIEW HOSPITAL | - | 5  | MINS |  |
| STER CLINIC                 | - | 15 | MINS |  |
| AUDI GERMAN HOSPITAL        | - | 15 | MINS |  |
| L ZAHRA HOSPITAL            | - | 15 | MINS |  |
| EDICLINIC MEADOWS