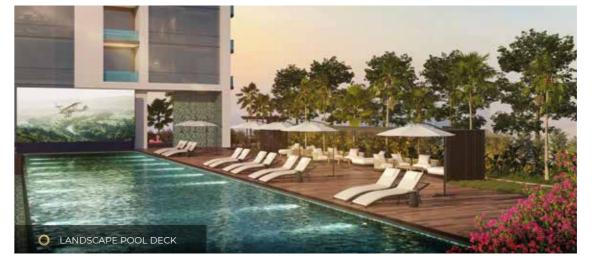

BARBECUE DECK

**AMENITIES** 



















































### NOTES









O ARJAN CENTRALLY LOCATED



















| AL HESSA ROAD                  | - | 10 MINS |
|--------------------------------|---|---------|
| SHEIKH MOHAMMED BIN ZAYED ROAD | - | 10 MINS |
| SHEIKH ZAYED ROAD              | - | 20 MINS |
| AL KHAIL ROAD                  | - | 10 MINS |
|                                |   |         |



| EURO SPINAL HOSPITAL        | - | 5  | MINS |  |
|-----------------------------|---|----|------|--|
| EDICLINIC PARKVIEW HOSPITAL | - | 5  | MINS |  |
| STER CLINIC                 | - | 15 | MINS |  |
| AUDI GERMAN HOSPITAL        | - | 15 | MINS |  |
| L ZAHRA HOSPITAL            | - | 15 | MINS |  |
| EDICLINIC MEADOWS           | - | 20 | MINS |  |
|                             |   |    |      |  |



### COMMUNIT