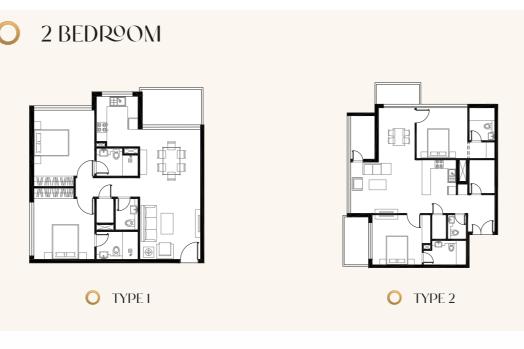

BARBECUE DECK

**AMENITIES** 



















































### NOTES









O ARJAN CENTRALLY LOCATED



















| AL HESSA ROAD                  | - | 10 MINS |
|--------------------------------|---|---------|
| SHEIKH MOHAMMED BIN ZAYED ROAD | - | 10 MINS |
| SHEIKH ZAYED ROAD              | - | 20 MINS |
| AL KHAIL ROAD                  | - | 10 MINS |
|                                |   |         |



| EURO SPINAL HOSPITAL        | - | 5  | MINS |  |
|-----------------------------|---|----|------|--|
| EDICLINIC PARKVIEW HOSPITAL | - | 5  | MINS |  |
| STER CLINIC                 | - | 15 | MINS |  |
| AUDI GERMAN HOSPITAL        | - | 15 | MINS |  |
| L ZAHRA HOSPITAL            | - | 15 | MINS |  |
| EDICLINIC MEADOWS           | - | 20 | MINS |  |
|                             |   |    |      |  |



### COMMUNITY PARKS

| SABAT PARK       | - 1