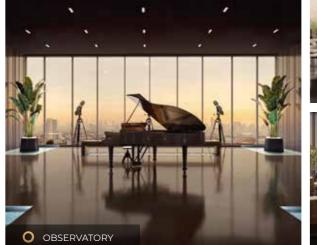

BARBECUE DECK

**AMENITIES** 



















































### NOTES









O ARJAN CENTRALLY LOCATED



















| AL HESSA ROAD                  | - | 10 MINS |
|--------------------------------|---|---------|
| SHEIKH MOHAMMED BIN ZAYED ROAD | - | 10 MINS |
| SHEIKH ZAYED ROAD              | - | 20 MINS |
| AL KHAIL ROAD                  | - | 10 MINS |
|                                |   |         |



| EURO SPINAL HOSPITAL        | - | 5  | MINS |  |
|-----------------------------|---|----|------|--|
| EDICLINIC PARKVIEW HOSPITAL | - | 5  | MINS |  |
| STER CLINIC                 | - | 15 | MINS |  |
| AUDI GERMAN HOSPITAL        | - | 15 | MINS |  |
| L ZAHRA HOSPITAL            | - | 15 | MINS |  |
| EDICLINIC MEADOWS           | - | 20 | MINS |  |
|                             |   |    |      |  |



### COMMUNITY