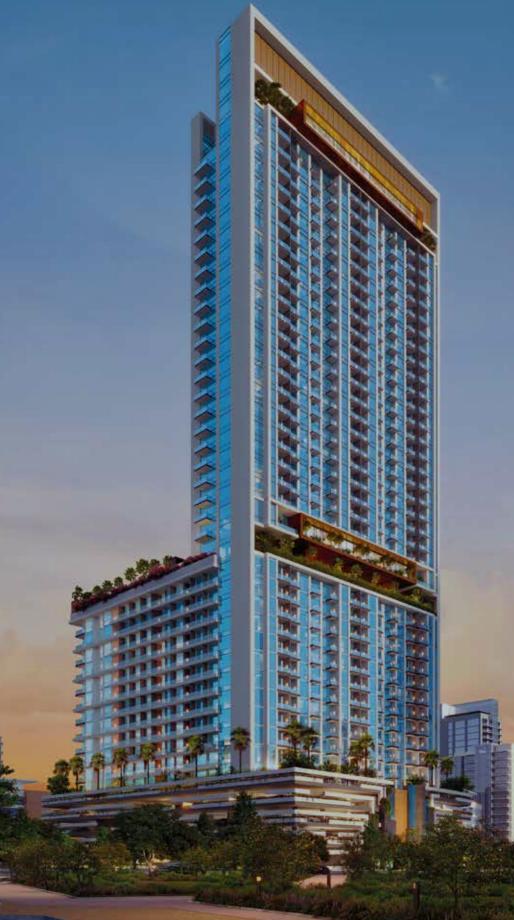

BARBECUE DECK

**AMENITIES** 



















































### NOTES









O ARJAN CENTRALLY LOCATED



















| AL HESSA ROAD                  | - | 10 MINS |
|--------------------------------|---|---------|
| SHEIKH MOHAMMED BIN ZAYED ROAD | - | 10 MINS |
| SHEIKH ZAYED ROAD              | - | 20 MINS |
| AL KHAIL ROAD                  | - | 10 MINS |
|                                |   |         |



| EURO SPINAL HOSPITAL        | - | 5  | MINS |  |
|-----------------------------|---|----|------|--|
| EDICLINIC PARKVIEW HOSPITAL | - | 5  | MINS |  |
| STER CLINIC                 | - | 15 | MINS |  |
| AUDI GERMAN HOSPITAL        | - | 15 | MINS |  |
| L ZAHRA HOSPITAL            | - | 15 | MINS |  |
| EDICLINIC MEADOWS           | - | 20 | MINS |  |
|                             |   |    |      |  |



### COMMUNITY PARKS

|