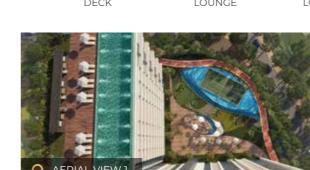

BARBECUE DECK

**AMENITIES** 



















































### NOTES









O ARJAN CENTRALLY LOCATED



















| AL HESSA ROAD                  | - | 10 MINS |
|--------------------------------|---|---------|
| SHEIKH MOHAMMED BIN ZAYED ROAD | - | 10 MINS |
| SHEIKH ZAYED ROAD              | - | 20 MINS |
| AL KHAIL ROAD                  | - | 10 MINS |
|                                |   |         |



| EURO SPINAL HOSPITAL        | - | 5  | MINS |  |
|-----------------------------|---|----|------|--|
| EDICLINIC PARKVIEW HOSPITAL | - | 5  | MINS |  |
| STER CLINIC                 | - | 15 | MINS |  |
| AUDI GERMAN HOSPITAL        | - | 15 | MINS |  |
| L ZAHRA HOSPITAL            | - | 15 | MINS |  |
| EDICLINIC MEADOWS           | - | 20 |