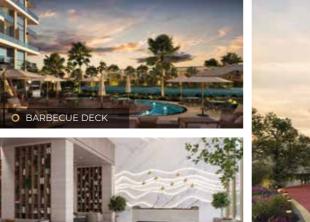

BARBECUE DECK

**AMENITIES** 



















































### NOTES









O ARJAN CENTRALLY LOCATED



















| AL HESSA ROAD                  | - | 10 MINS |
|--------------------------------|---|---------|
| SHEIKH MOHAMMED BIN ZAYED ROAD | - | 10 MINS |
| SHEIKH ZAYED ROAD              | - | 20 MINS |
| AL KHAIL ROAD                  | - | 10 MINS |
|                                |   |         |



| EURO SPINAL HOSPITAL        | - | 5  | MINS |  |
|-----------------------------|---|----|------|--|
| EDICLINIC PARKVIEW HOSPITAL | - | 5  | MINS |  |
| STER CLINIC                 | - | 15 | MINS |  |
| AUDI GERMAN HOSPITAL        | - | 15 | MINS |  |
| L ZAHRA HOSPITAL            | - | 15 | MINS |  |
| EDICLINIC MEADOWS