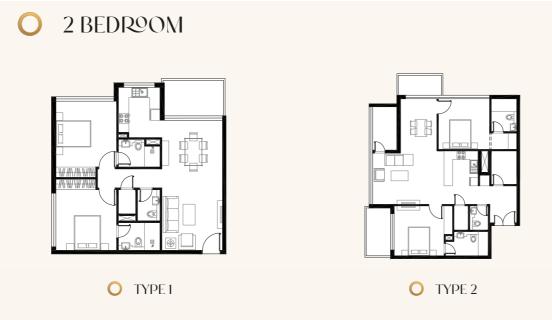

BARBECUE DECK

**AMENITIES** 



















































### NOTES









O ARJAN CENTRALLY LOCATED



















| AL HESSA ROAD                  | - | 10 MINS |
|--------------------------------|---|---------|
| SHEIKH MOHAMMED BIN ZAYED ROAD | - | 10 MINS |
| SHEIKH ZAYED ROAD              | - | 20 MINS |
| AL KHAIL ROAD                  | - | 10 MINS |
|                                |   |         |



| EURO SPINAL HOSPITAL        | - | 5  | MINS |  |
|-----------------------------|---|----|------|--|
| EDICLINIC PARKVIEW HOSPITAL | - | 5  | MINS |  |
| STER CLINIC                 | - | 15 | MINS |  |
| AUDI GERMAN HOSPITAL        | - | 15 | MINS |  |
| L ZAHRA HOSPITAL            | - | 15 | MINS |  |
| EDICLINIC MEADOWS           | - | 20 | MINS |  |
|                             |   |    |      |  |



### COMMUNITY PARKS

| SABAT PARK       | - 10 | MINS |
|------------------|