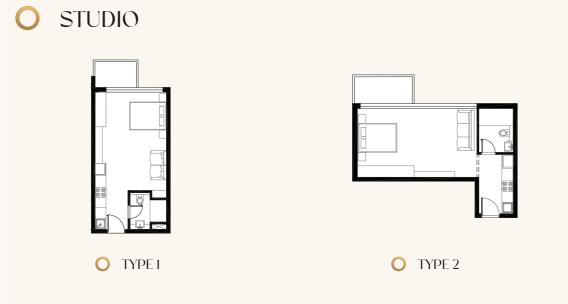

BARBECUE DECK

**AMENITIES** 



















































### NOTES









O ARJAN CENTRALLY LOCATED



















| AL HESSA ROAD                  | - | 10 MINS |
|--------------------------------|---|---------|
| SHEIKH MOHAMMED BIN ZAYED ROAD | - | 10 MINS |
| SHEIKH ZAYED ROAD              | - | 20 MINS |
| AL KHAIL ROAD                  | - | 10 MINS |
|                                |   |         |



| EURO SPINAL HOSPITAL        | - | 5  | MINS |  |
|-----------------------------|---|----|------|--|
| EDICLINIC PARKVIEW HOSPITAL | - | 5  | MINS |  |
| STER CLINIC                 | - | 15 | MINS |  |
| AUDI GERMAN HOSPITAL        | - | 15 | MINS |  |
| L ZAHRA HOSPITAL            | - | 15 | MINS |  |
| EDICLINIC MEADOWS           | - | 20 | MINS |  |
|                             |   |    |      |  |



### COMMUNITY PARKS

| SABAT PARK       |