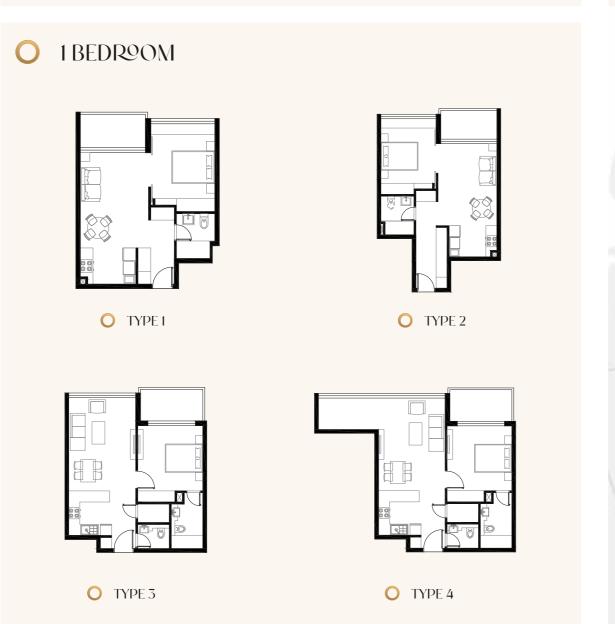

BARBECUE DECK

**AMENITIES** 



















































### NOTES









O ARJAN CENTRALLY LOCATED



















| AL HESSA ROAD                  | - | 10 MINS |
|--------------------------------|---|---------|
| SHEIKH MOHAMMED BIN ZAYED ROAD | - | 10 MINS |
| SHEIKH ZAYED ROAD              | - | 20 MINS |
| AL KHAIL ROAD                  | - | 10 MINS |
|                                |   |         |



| EURO SPINAL HOSPITAL        | - | 5  | MINS |  |
|-----------------------------|---|----|------|--|
| EDICLINIC PARKVIEW HOSPITAL | - | 5  | MINS |  |
| STER CLINIC                 | - | 15 | MINS |  |
| AUDI GERMAN HOSPITAL        | - | 15 | MINS |  |
| L ZAHRA HOSPITAL            | - | 15 | MINS |  |
| EDICLINIC MEADOWS           | - | 20 | MINS |  |
|                             |   |    |      |  |



### COMMUNITY PARKS

| SABAT PARK       | -