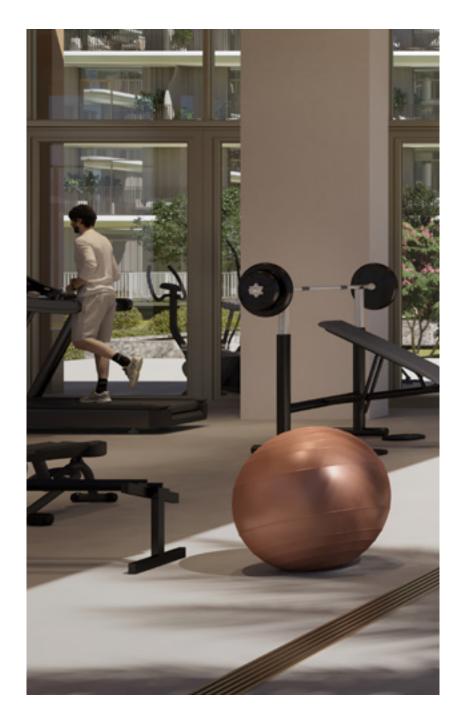

## ELEVATED LUXURY AND LEISURE

Discover Clearpoint's exclusive collection of 1, 2, and 3-bedroom apartments that epitomize elegance and style. The strategically positioned 3-bedroom duplex units offer awe-inspiring views of the surrounding landscape. Each unit's bespoke design provides flexibility and adaptability, tailored to your unique preferences. Inside, you'll be enchanted by an abundance of natural light that flows through strategically placed windows, seamlessly blending indoor and outdoor spaces.

# LIVING SPACES

Each unit at Clearpoint is a masterpiece of design and functionality, offering an unparalleled living experience. One-bedroom units exude elegance with spacious living areas, an open kitchen adorned with sleek built-in cabinets, and a bedroom featuring built-in wardrobes. A master bedroom oasis greets you when you step into the 2-bedroom unit, complete with an en-suite bathroom, a walk-in wardrobe, and balcony access. The second bedroom provides built-in wardrobes, while the family bathroom offers convenience. Unparalleled grandeur is found in the 3-bedroom unit, with a master bedroom boasting an en-suite bathroom and balcony access, secondary bedrooms with built-in wardrobes, and a spacious living area.