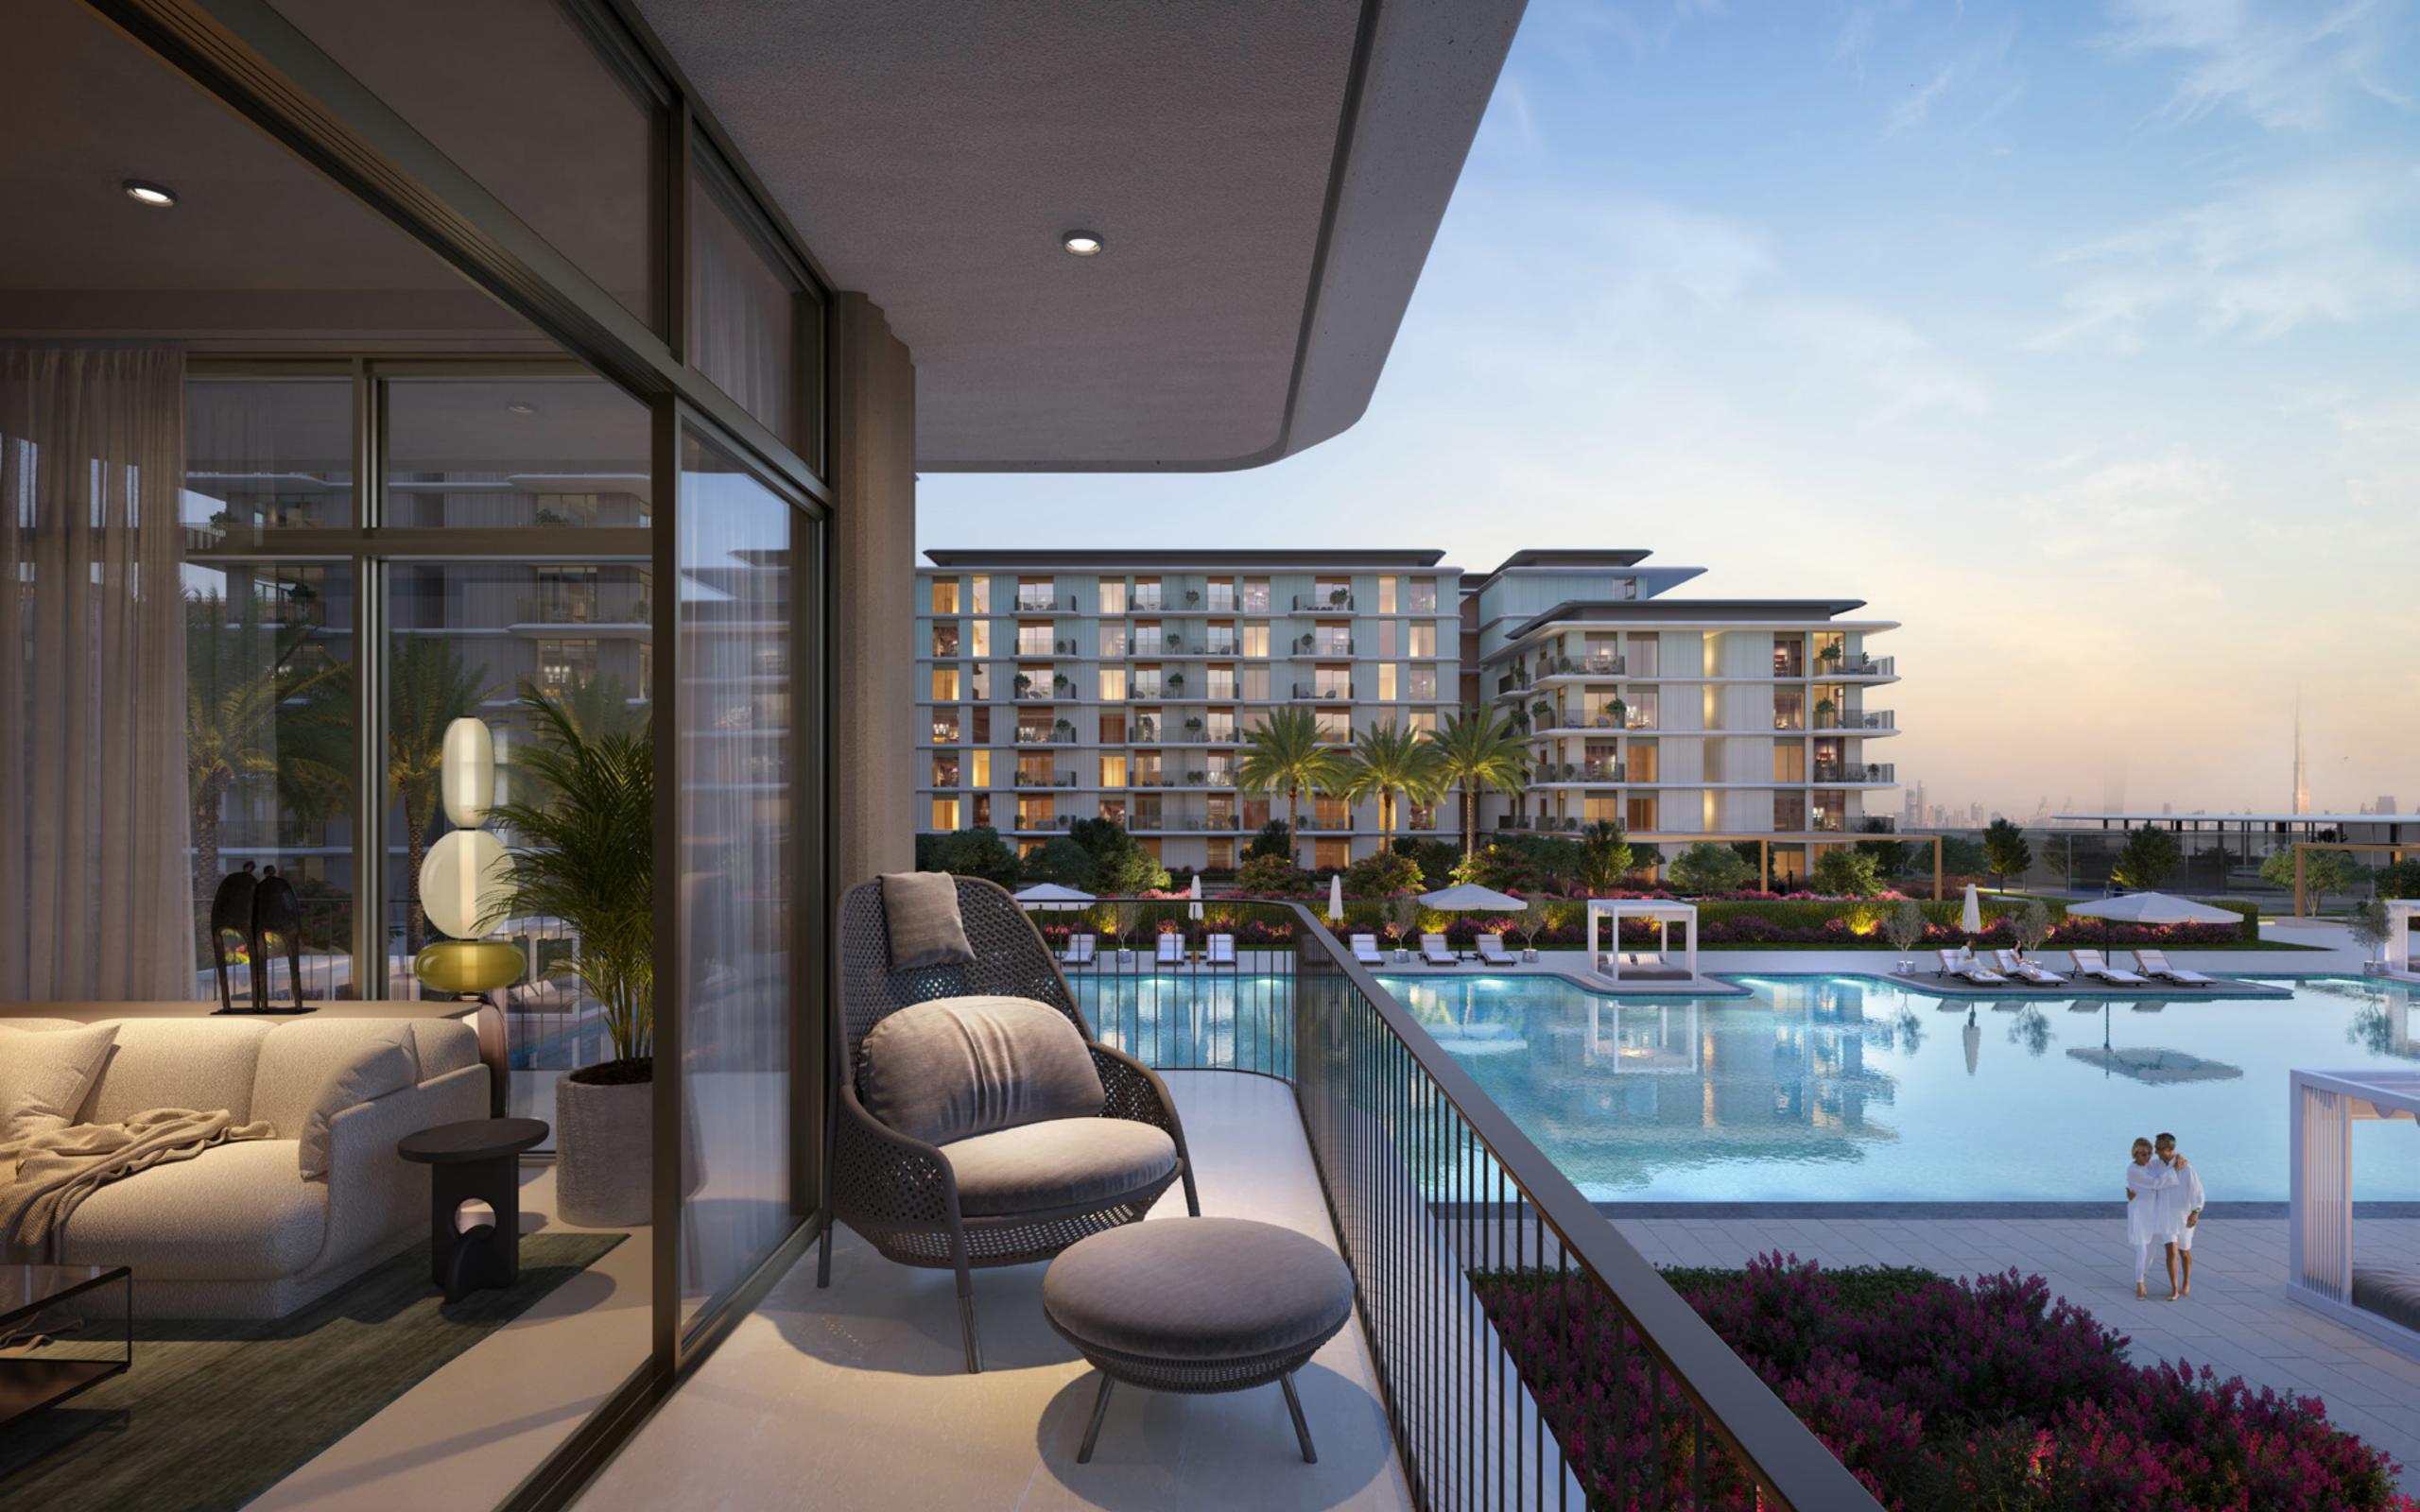

#### ESCAPE TO PARADISE

Situated amidst lush green pockets on three sides, Clearpoint offers a serene and idyllic setting. Stroll through the enchanting Pocket Park at the Heart of the community or take a leisurely walk to the exquisite Canal Pool. With its proximity to the bustling Central Avenue and a short distance from the captivating Marina Promenade, Clearpoint ensures that you are always at the centre of it all. As you gaze out from your residential haven, you'll be captivated by the mesmerizing views of the Marina and the iconic Dubai Downtown skyline.

Nestled amidst Clearpoint is a lushly landscaped central podium, a hidden oasis that elegantly connects the buildings, inviting you to explore and unwind. Delight in the serenity of outdoor spaces adorned with tranquil pools, where every corner whispers of relaxation and rejuvenation. The ground floor welcomes you with secure parking, ensuring residents' convenience and peace of mind. As you ascend, the raised podium unfolds, adding a touch of sophistication that elevates your living experience to new heights.