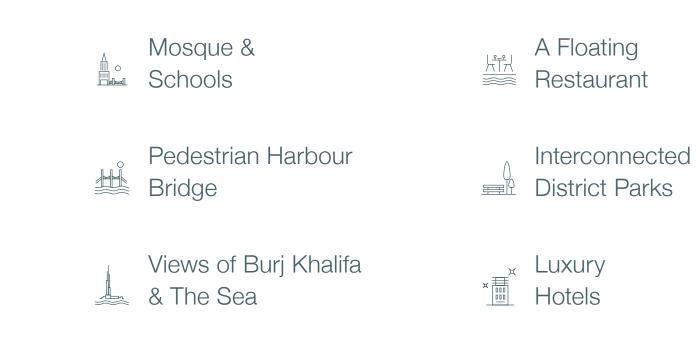

### THE HEART OF IT ALL

22 min from Downtown Dubai 20 min from Dubai Int'l Airport

| INA & PROMENADE       | 6  | PEDESTRI   |
|-----------------------|----|------------|
| CANAL POOL            | 7  | SCHOOL     |
| HOTEL                 | 8  | MOSQUE     |
| PITALITY ON THE WATER | 9  | MARINA / ` |
| IDER'S HOUSE          | 10 | THE THEA   |

22 min from Al Sabkha Gold Souq 32 min from Dubai Marina

During the day or long after the sun dips beyond the sea's horizon, the Promenade is the essence of the Marina's thriving life with a rich variety of dining options and an eclectic selection of stylish shops that will accommodate your every need.