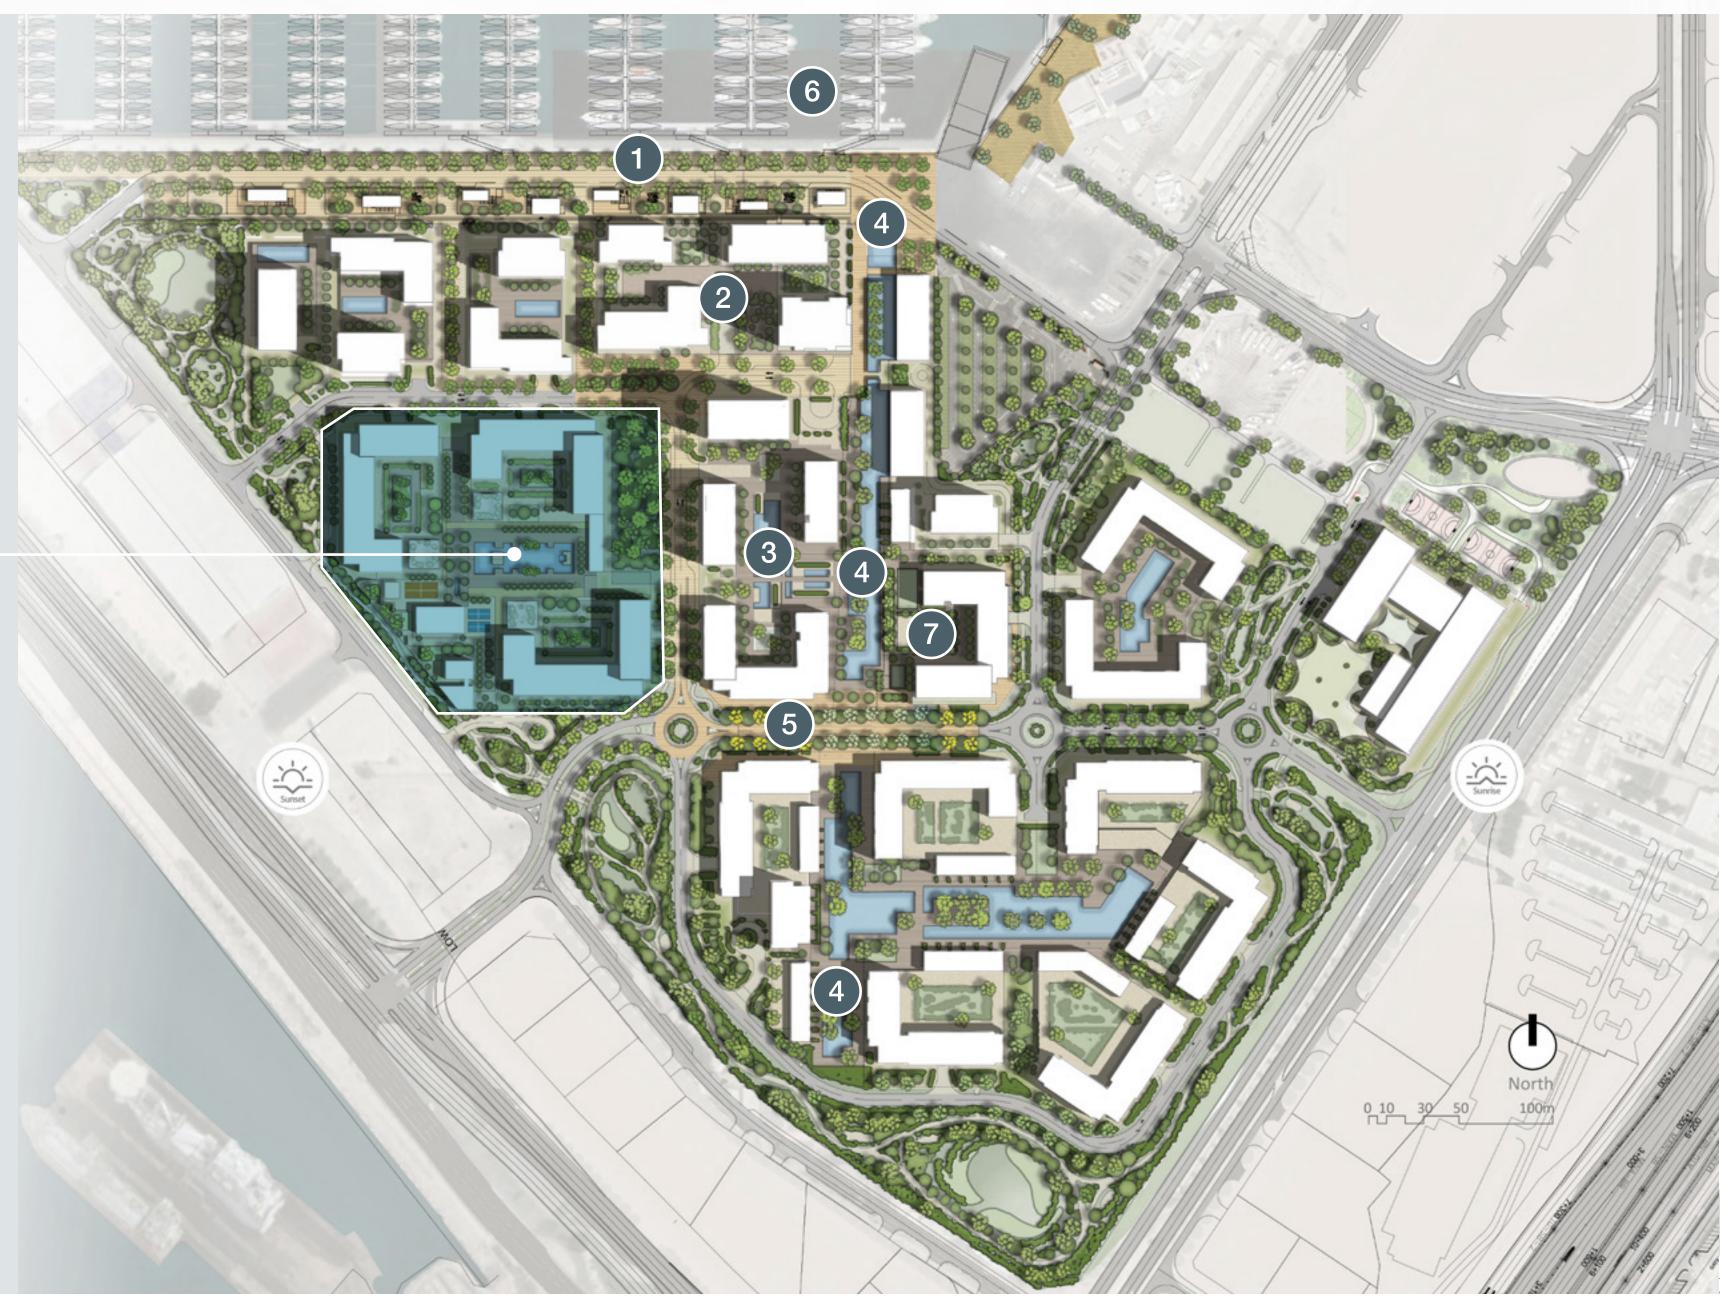

#### CLEARPOINT

RASHID YACHTS & MARINA

1 Marina Promenade

- 3 Seascape
- 4 Burj View axis / Canal Pool
- 5 High Street (Local Shops & Cafe's)
- 6 Marina
- 7 Sunridge

7

| The Canal Pool | Swimming Pool               |
|----------------|-----------------------------|
| Community Park | Boardwalk Promenade         |
| Gym            | Tennis Courts               |
| A Nursery      | $\frac{3}{3}$ Barbeque Area |