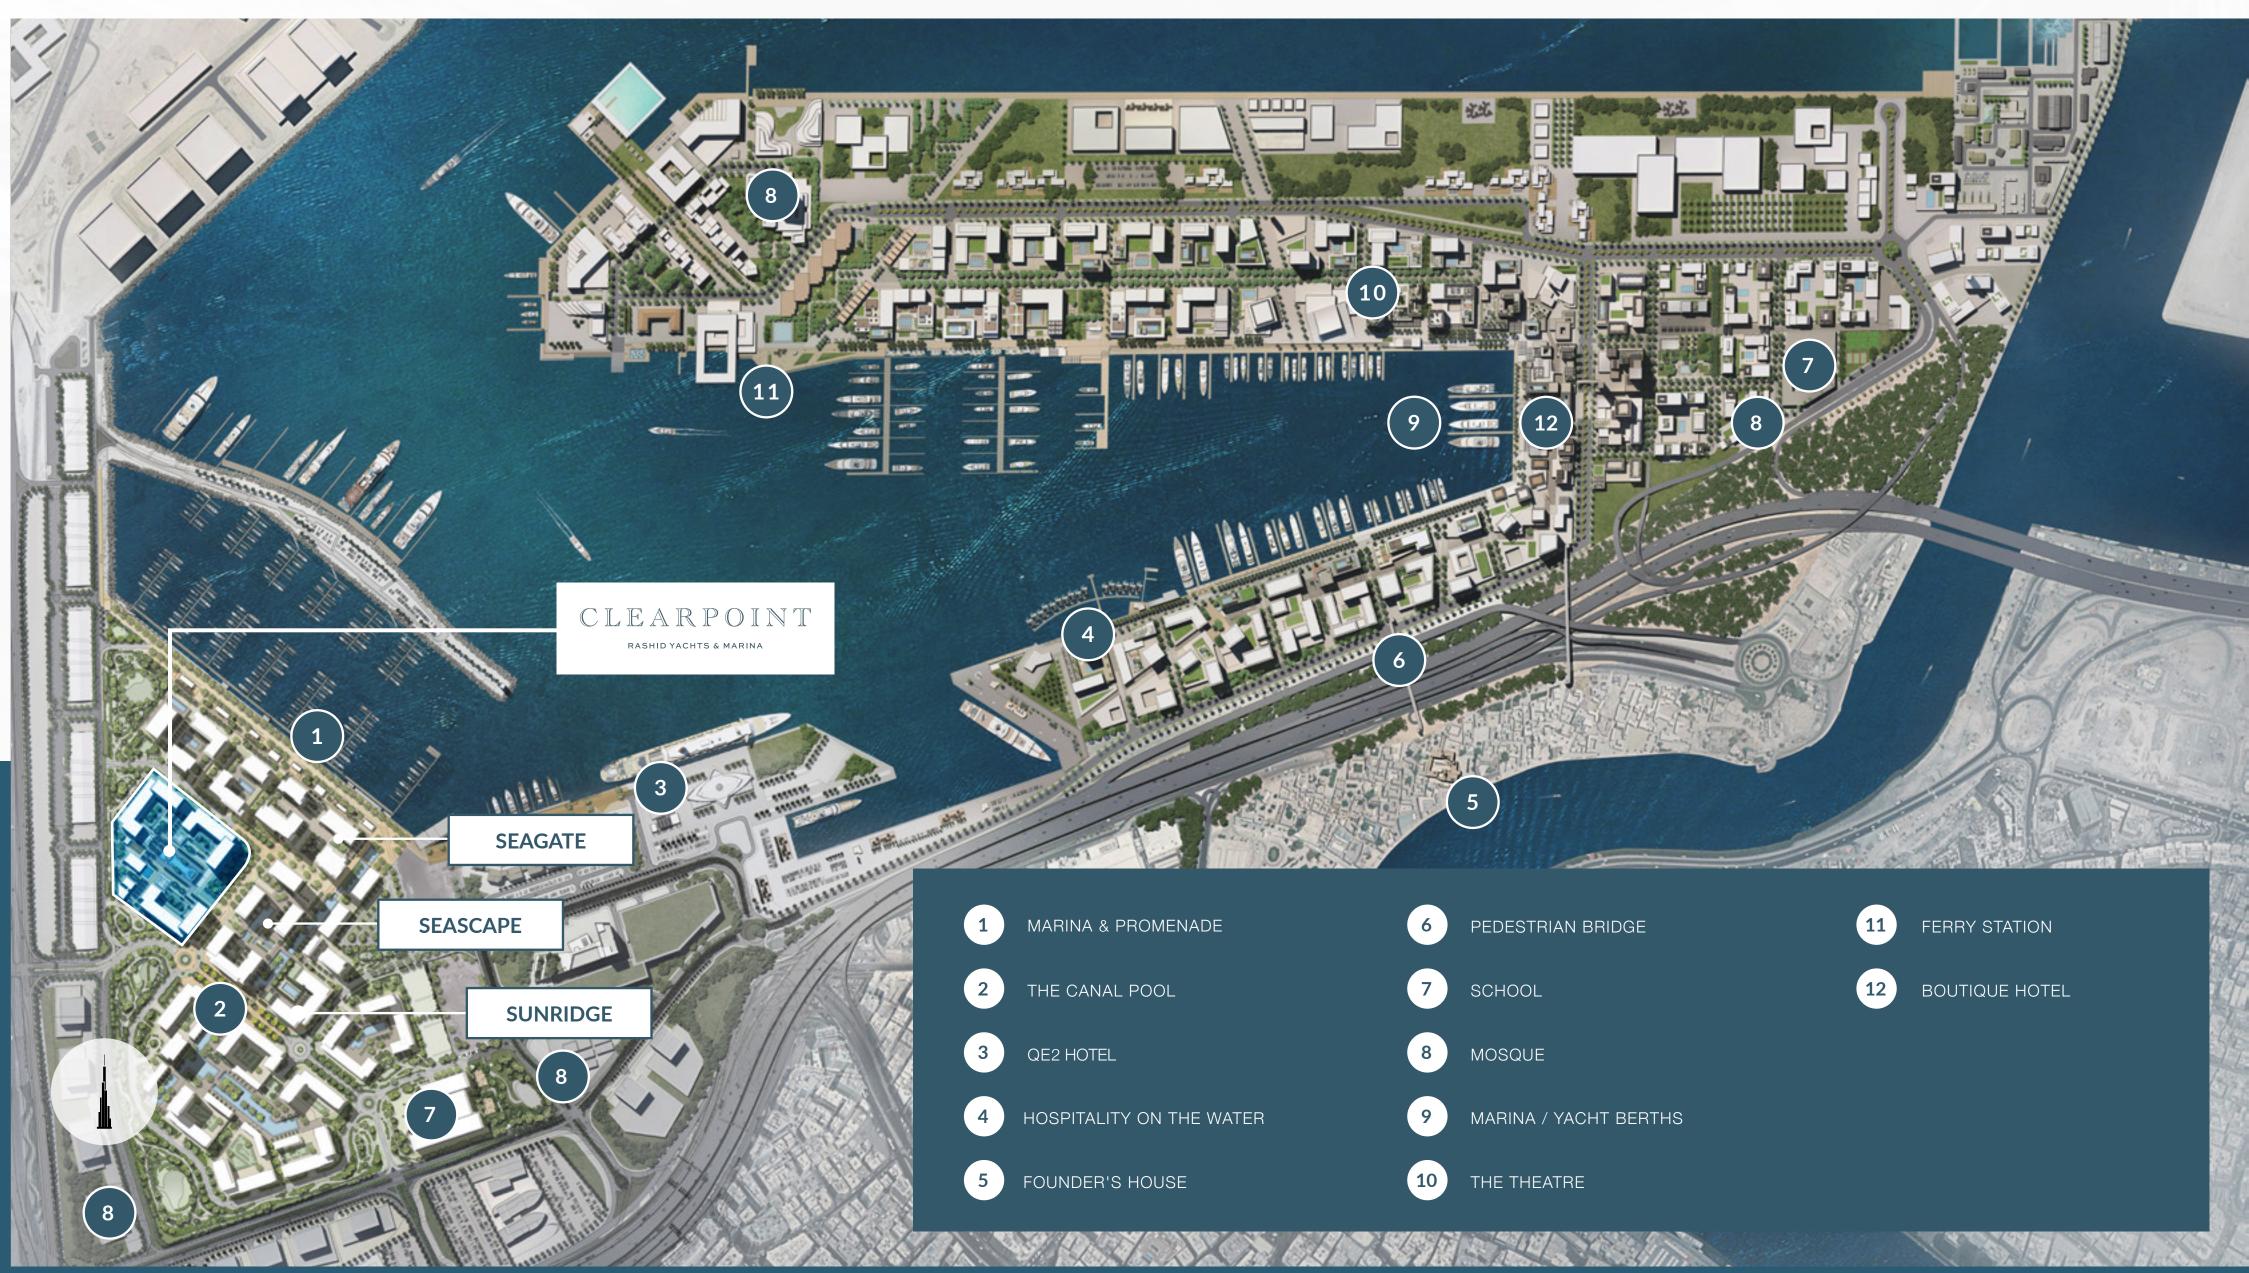

### THE HEART OF IT ALL

22 min from Downtown Dubai 20 min from Dubai Int'l Airport

| INA & PROMENADE       | 6  | PEDESTRI   |
|-----------------------|----|------------|
| CANAL POOL            | 7  | SCHOOL     |
| HOTEL                 | 8  | MOSQUE     |
| PITALITY ON THE WATER | 9  | MARINA / ` |
| IDER'S HOUSE          | 10 | THE THEA   |

#### CLEARPOINT

RASHID YACHTS & MARINA

1 Marina Promenade

- 3 Seascape
- 4 Burj View axis / Canal Pool
- 5 High Street (Local Shops & Cafe's)
- 6 Marina
- 7 Sunridge

7

| The Canal Pool | Swimming Pool               |
|----------------|-----------------------------|
| Community Park | Boardwalk Promenade         |
| Gym            | Tennis Courts               |
| A Nursery      | $\frac{3}{3}$ Barbeque Area |