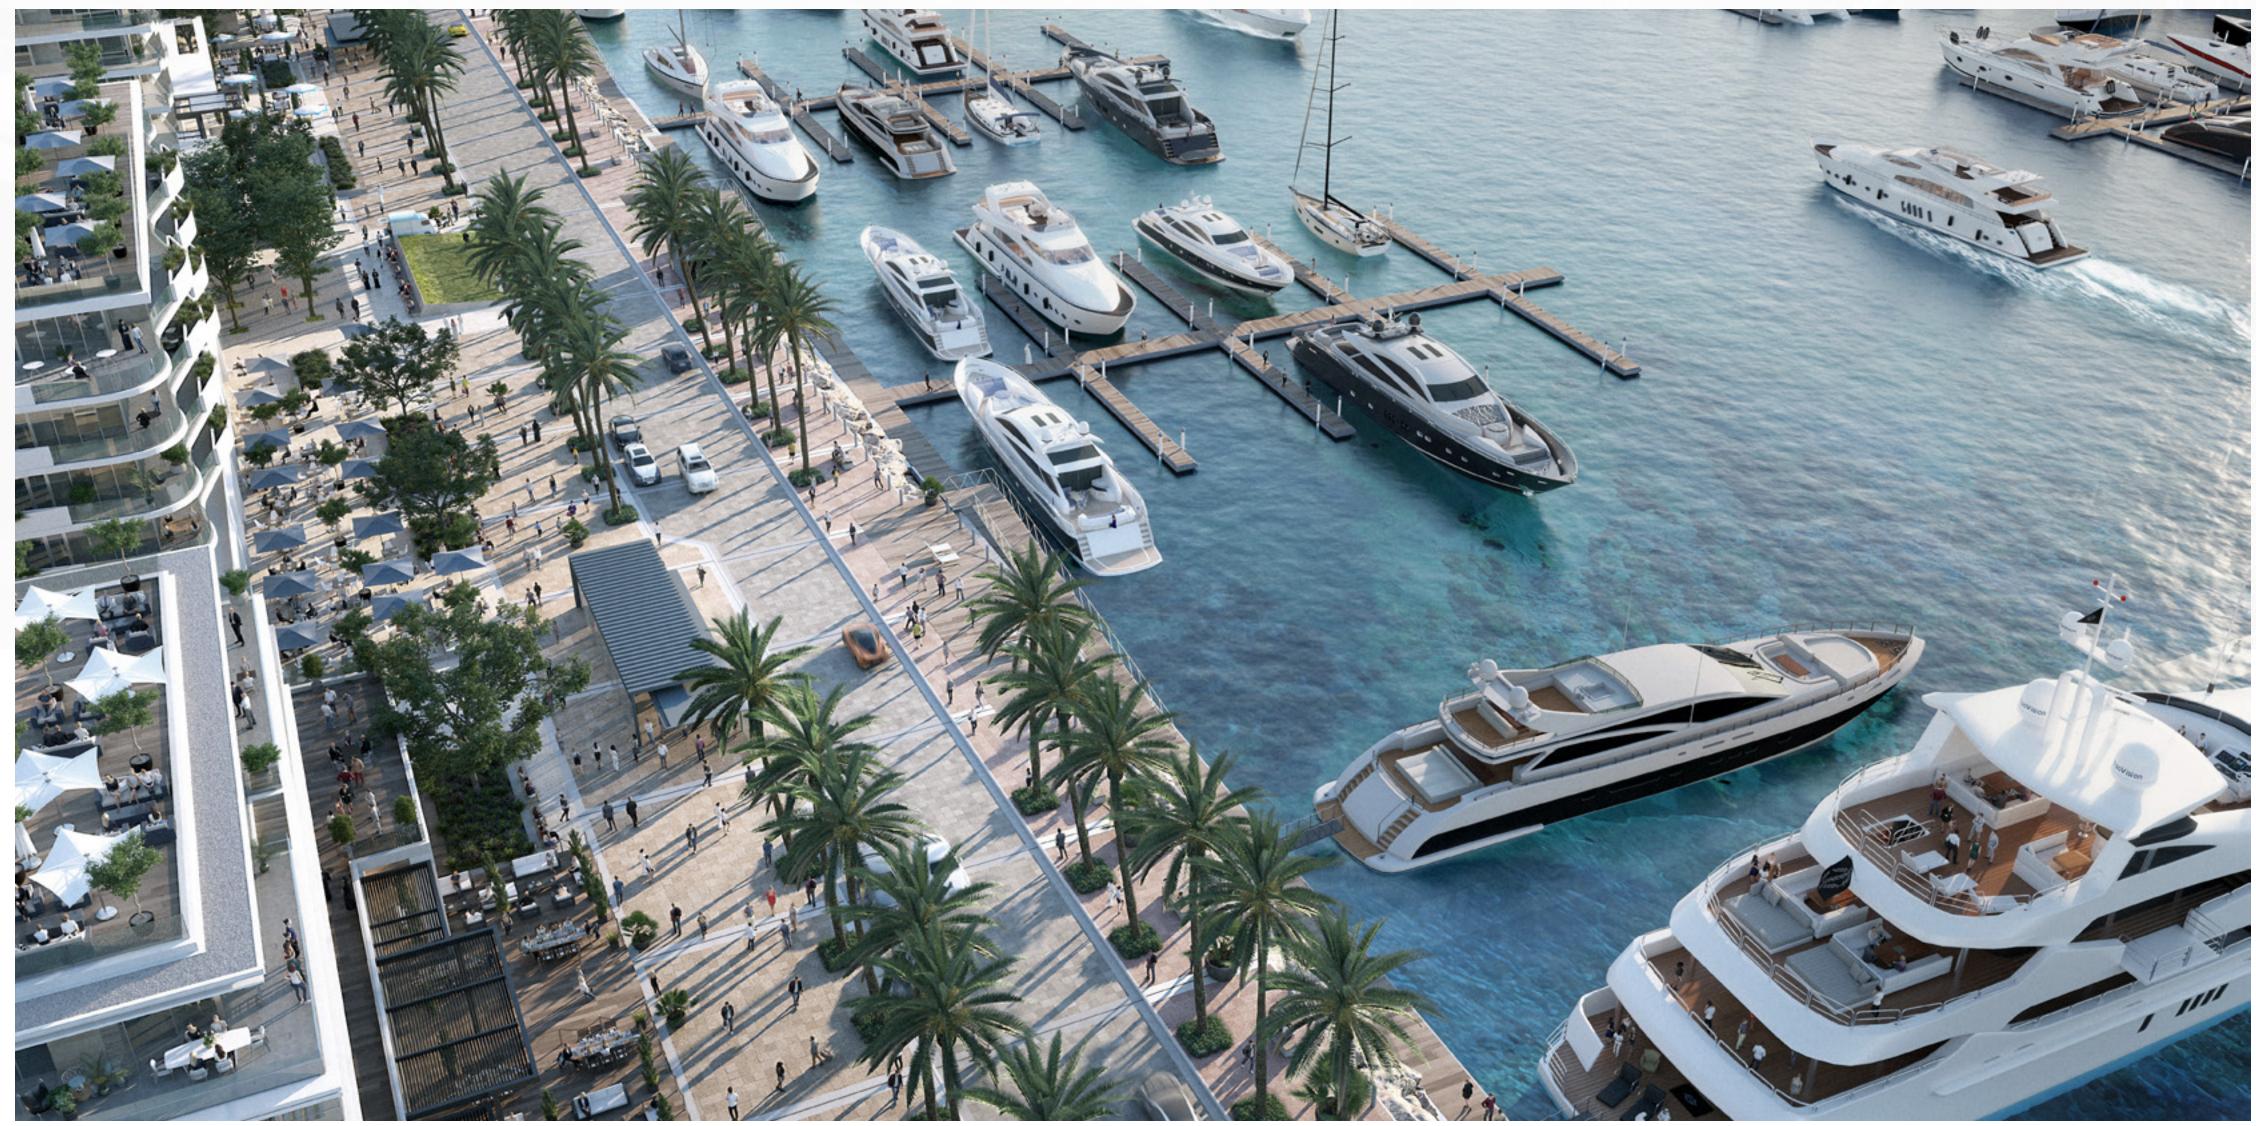

Generous Promenades

Hospitality on The Water

Signature Hotels

QE2 Hotel

Retail & Dining Options

World-Class Superyacht Marina

The new Marina at Rashid Yachts & Marina offers convenient, hassle-free access to Dubai, accommodating 430 wet berths for yachts up to 100m long with a range of flexible berthing options, from a single night through to seasonal and annual stays. You will benefit from the Marina's state-of-the-art facilities, an expert, multilingual marina team offering yacht assistance around the clock, and a host of amenities and services you will find at your disposal.

22 min from Al Sabkha Gold Souq 32 min from Dubai Marina

During the day or long after the sun dips beyond the sea's horizon, the Promenade is the essence of the Marina's thriving life with a rich variety of dining options and an eclectic selection of stylish shops that will accommodate your every need.

### A THRIVING PROMENADE

When it comes to retail therapy, nobody does it better than Dubai. The nearby Downtown Dubai is a famous shopping district in Dubai, and it is filled with hip stores that cater to your every whim. Restaurants, cafes, and lounges are available at Rashid Yachts & Marina's Promenade, whereas in Dubai's downtown, you'll find the city's best restaurants and nightlife options, all within easy walking distance.