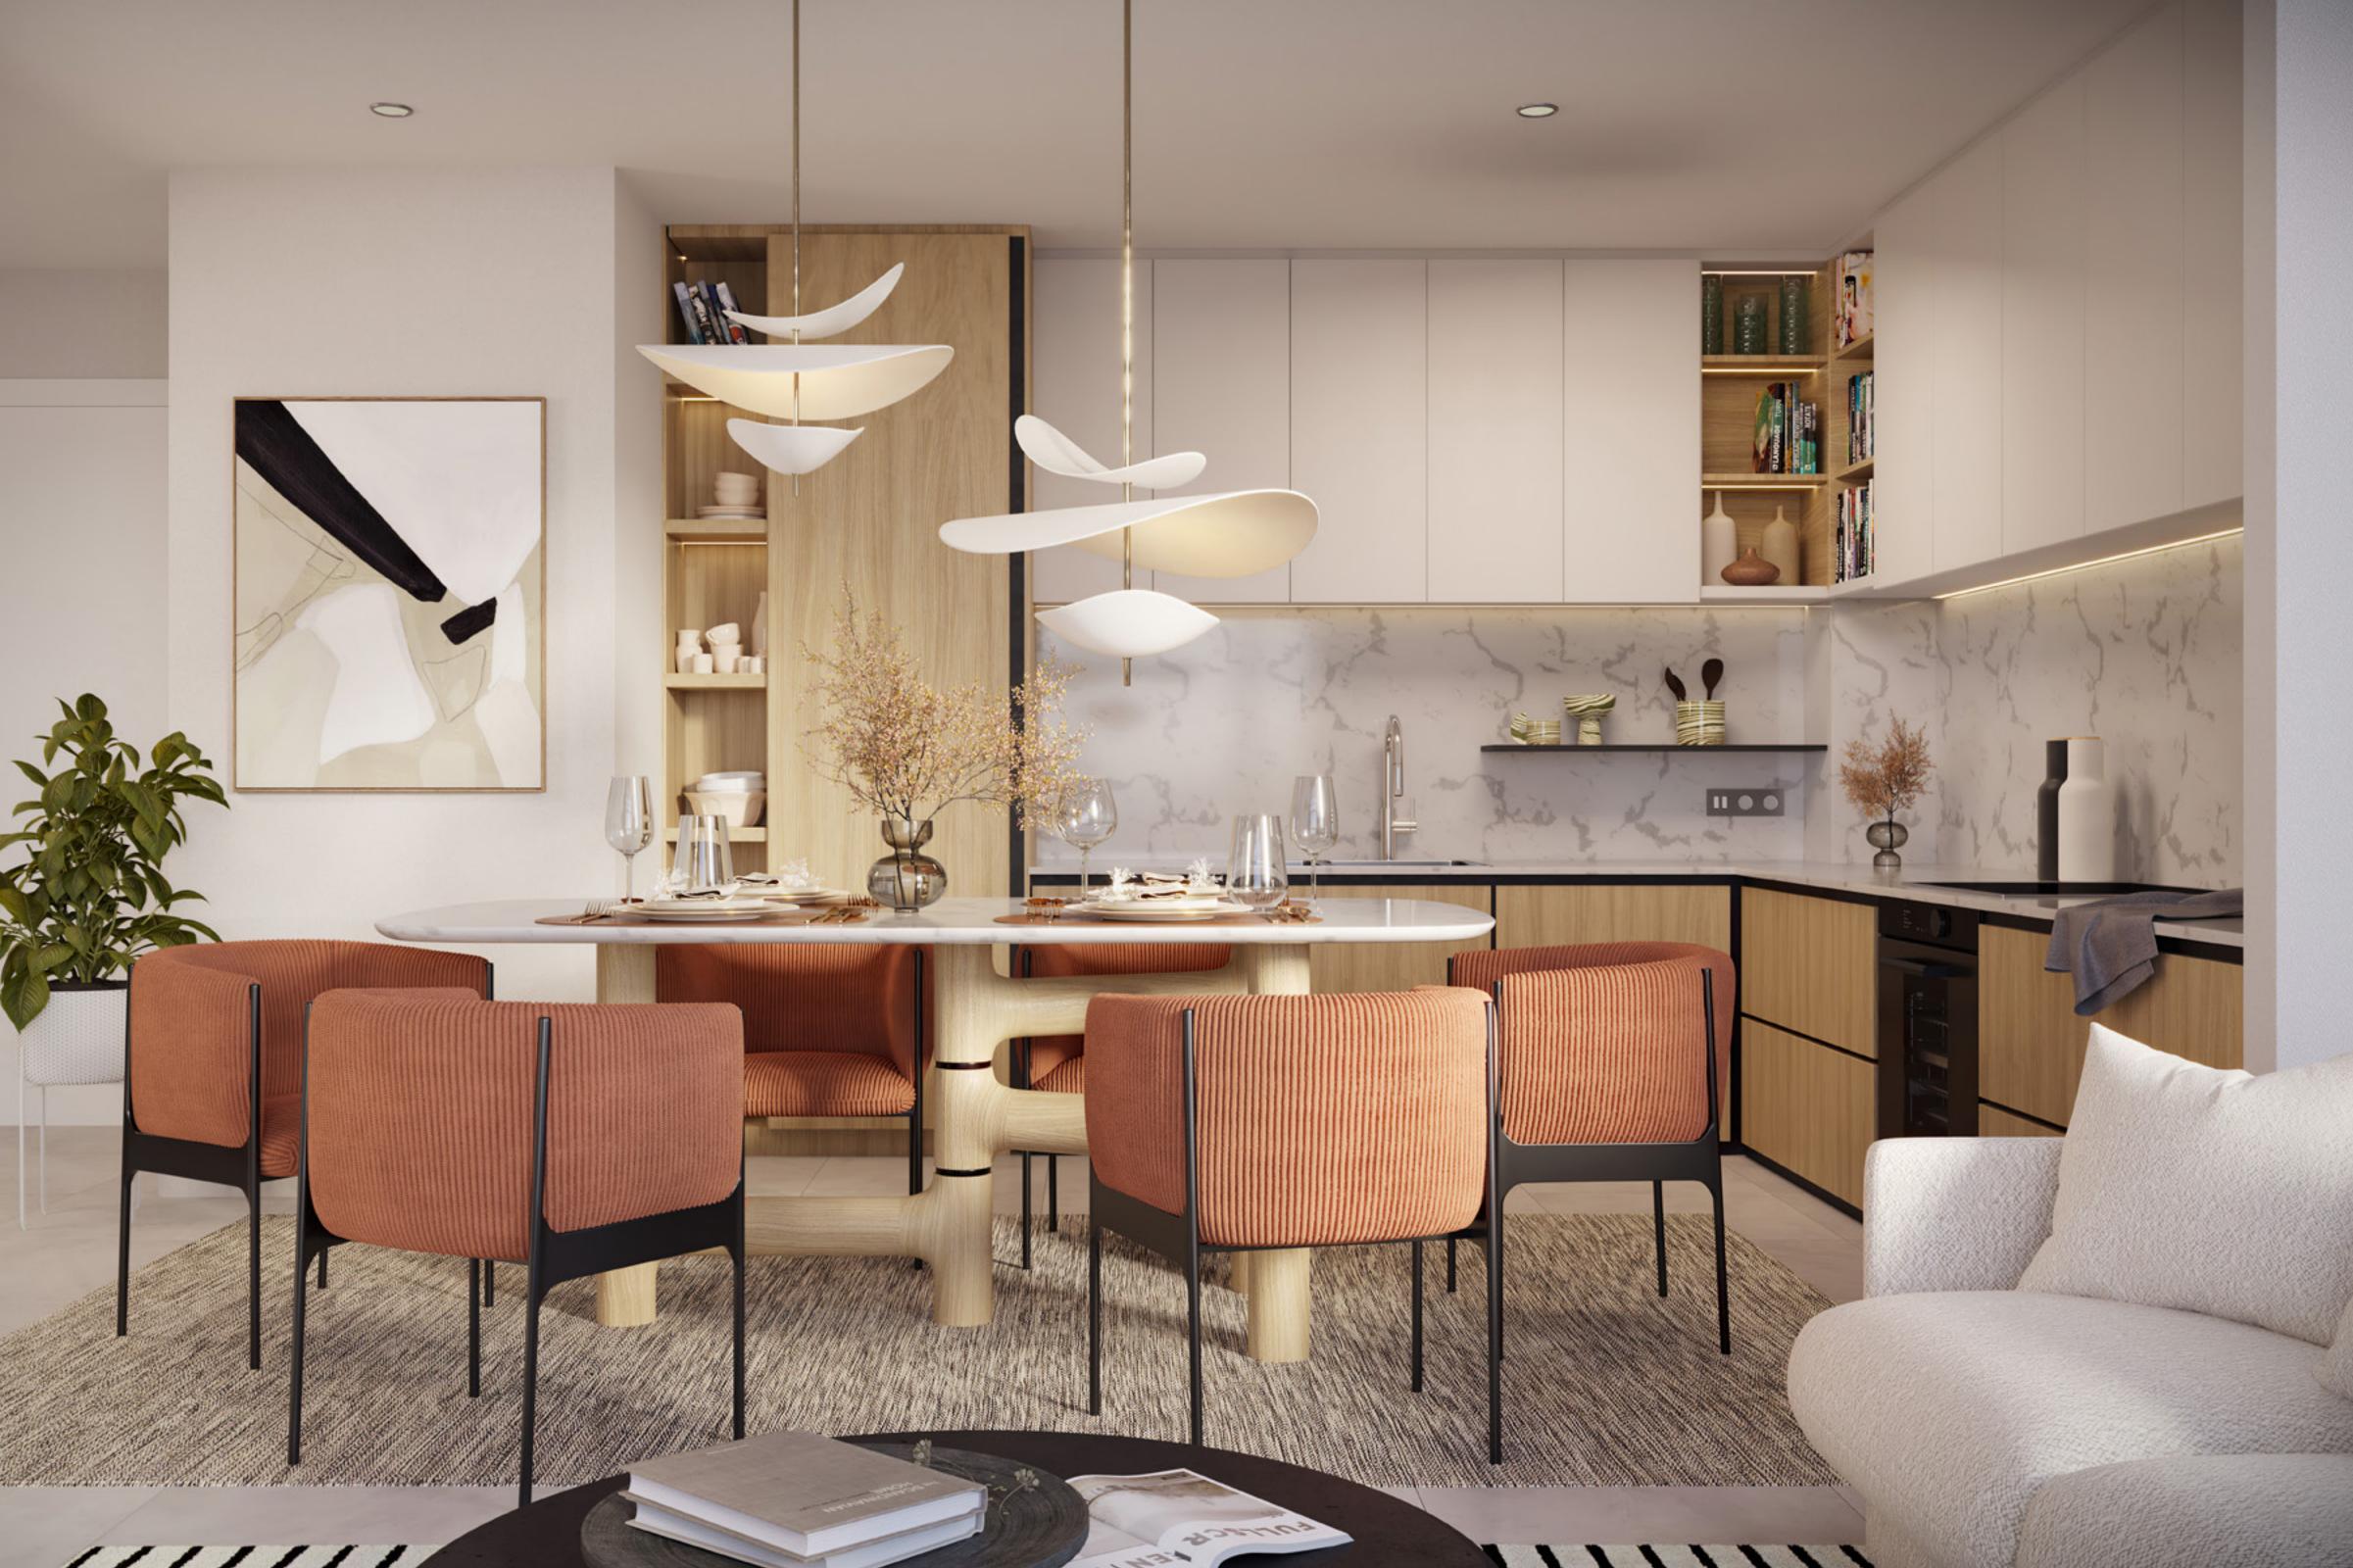

## ELEVATED LUXURY AND LEISURE

Discover Clearpoint's exclusive collection of 1, 2, and 3-bedroom apartments that epitomize elegance and style. The strategically positioned 3-bedroom duplex units offer awe-inspiring views of the surrounding landscape. Each unit's bespoke design provides flexibility and adaptability, tailored to your unique preferences. Inside, you'll be enchanted by an abundance of natural light that flows through strategically placed windows, seamlessly blending indoor and outdoor spaces.

# LIVING SPACES

Each unit at Clearpoint is a masterpiece of design and functionality, offering an unparalleled living experience. One-bedroom units exude elegance with spacious living areas, an open kitchen adorned with sleek built-in cabinets, and a bedroom featuring built-in wardrobes. A master bedroom oasis greets you when you step into the 2-bedroom unit, complete with an en-suite bathroom, a walk-in wardrobe, and balcony access. The second bedroom provides built-in wardrobes, while the family bathroom offers convenience. Unparalleled grandeur is found in the 3-bedroom unit, with a master bedroom boasting an en-suite bathroom and balcony access, secondary bedrooms with built-in wardrobes, and a spacious living area.

# THE EPITOME OF LUXURY

Entering the lobby, one is immediately immersed in a world of sophistication and hospitality. Stone, wall coverings, and wooden features combine to create an inviting and opulent setting ripe for an out-of-the-ordinary lifestyle. The interiors of the apartments and duplexes feature an open concept design typical of modern architecture, with an overall bright tone that works well with the sleek, minimalist style.