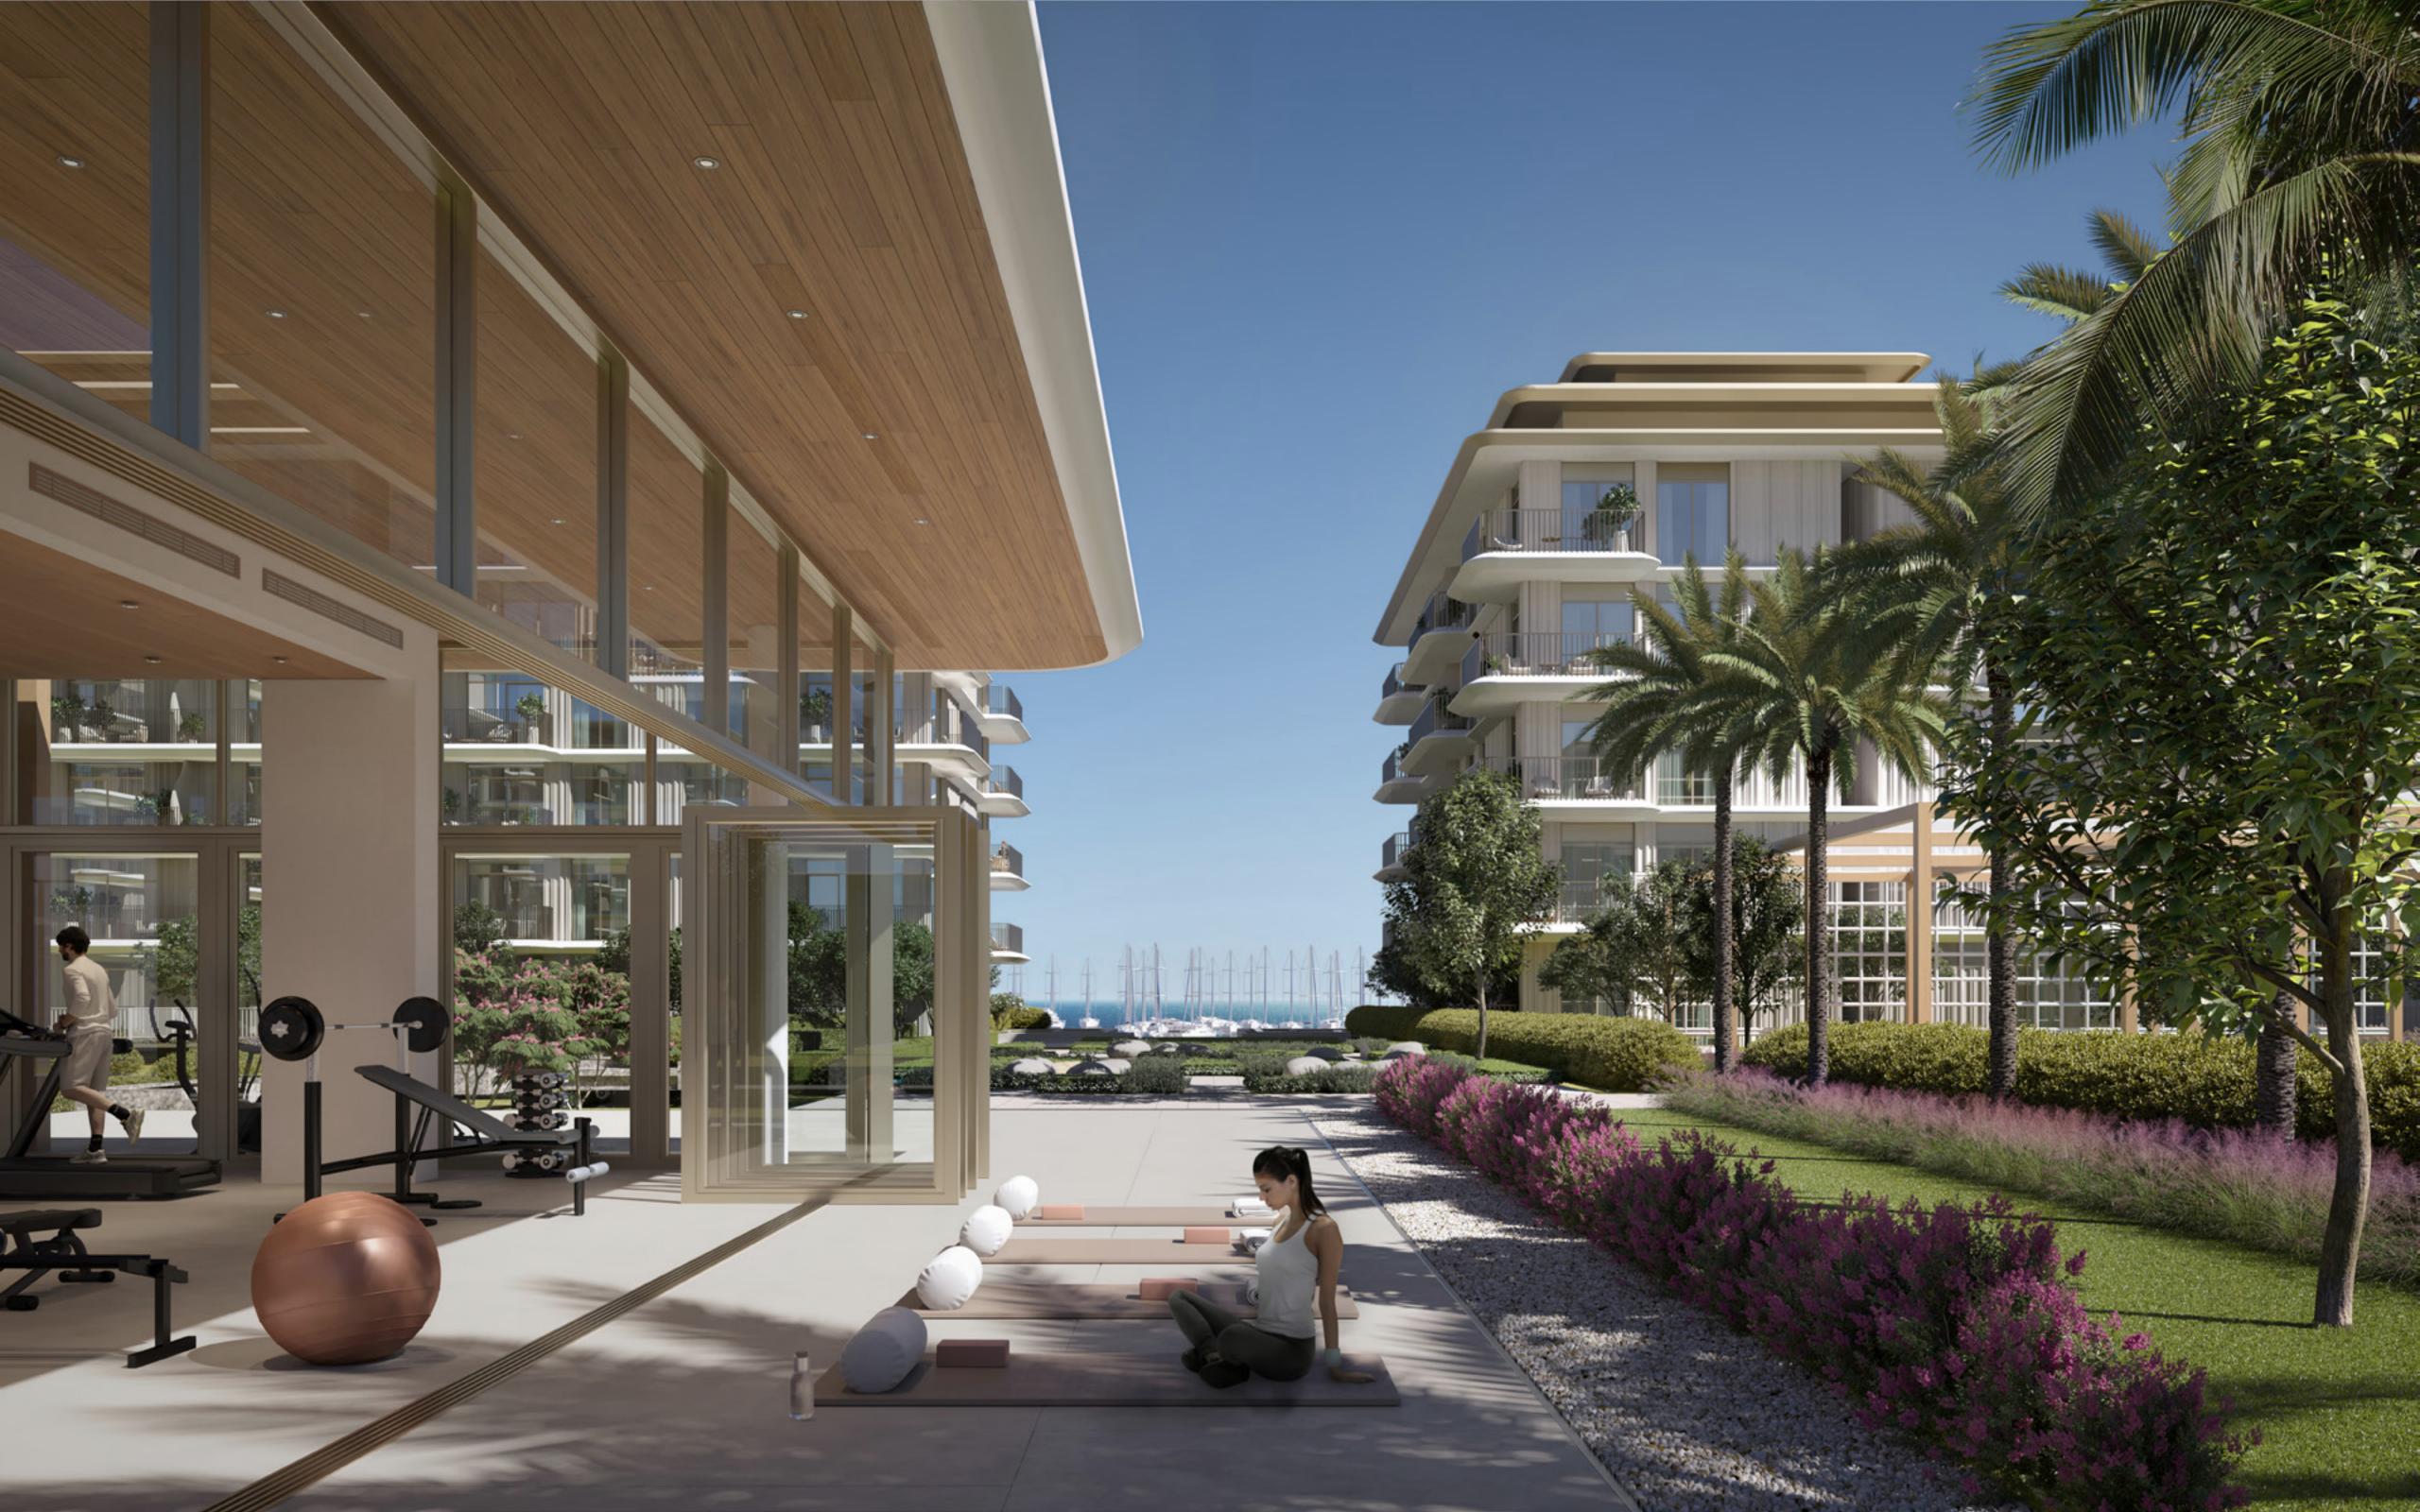

## ELEVATED LUXURY AND LEISURE

Discover Clearpoint's exclusive collection of 1, 2, and 3-bedroom apartments that epitomize elegance and style. The strategically positioned 3-bedroom duplex units offer awe-inspiring views of the surrounding landscape. Each unit's bespoke design provides flexibility and adaptability, tailored to your unique preferences. Inside, you'll be enchanted by an abundance of natural light that flows through strategically placed windows, seamlessly blending indoor and outdoor spaces.

# LIVING SPACES

Each unit at Clearpoint is a masterpiece of design and functionality, offering an unparalleled living experience. One-bedroom units exude elegance with spacious living areas, an open kitchen adorned with sleek built-in cabinets, and a bedroom featuring built-in wardrobes. A master bedroom oasis greets you when you step into the 2-bedroom unit, complete with an en-suite bathroom, a walk-in wardrobe, and balcony access. The second bedroom provides built-in wardrobes, while the family bathroom offers convenience. Unparalleled grandeur is found in the 3-bedroom unit, with a master bedroom boasting an en-suite bathroom and balcony access, secondary bedrooms with built-in wardrobes, and a spacious living area.