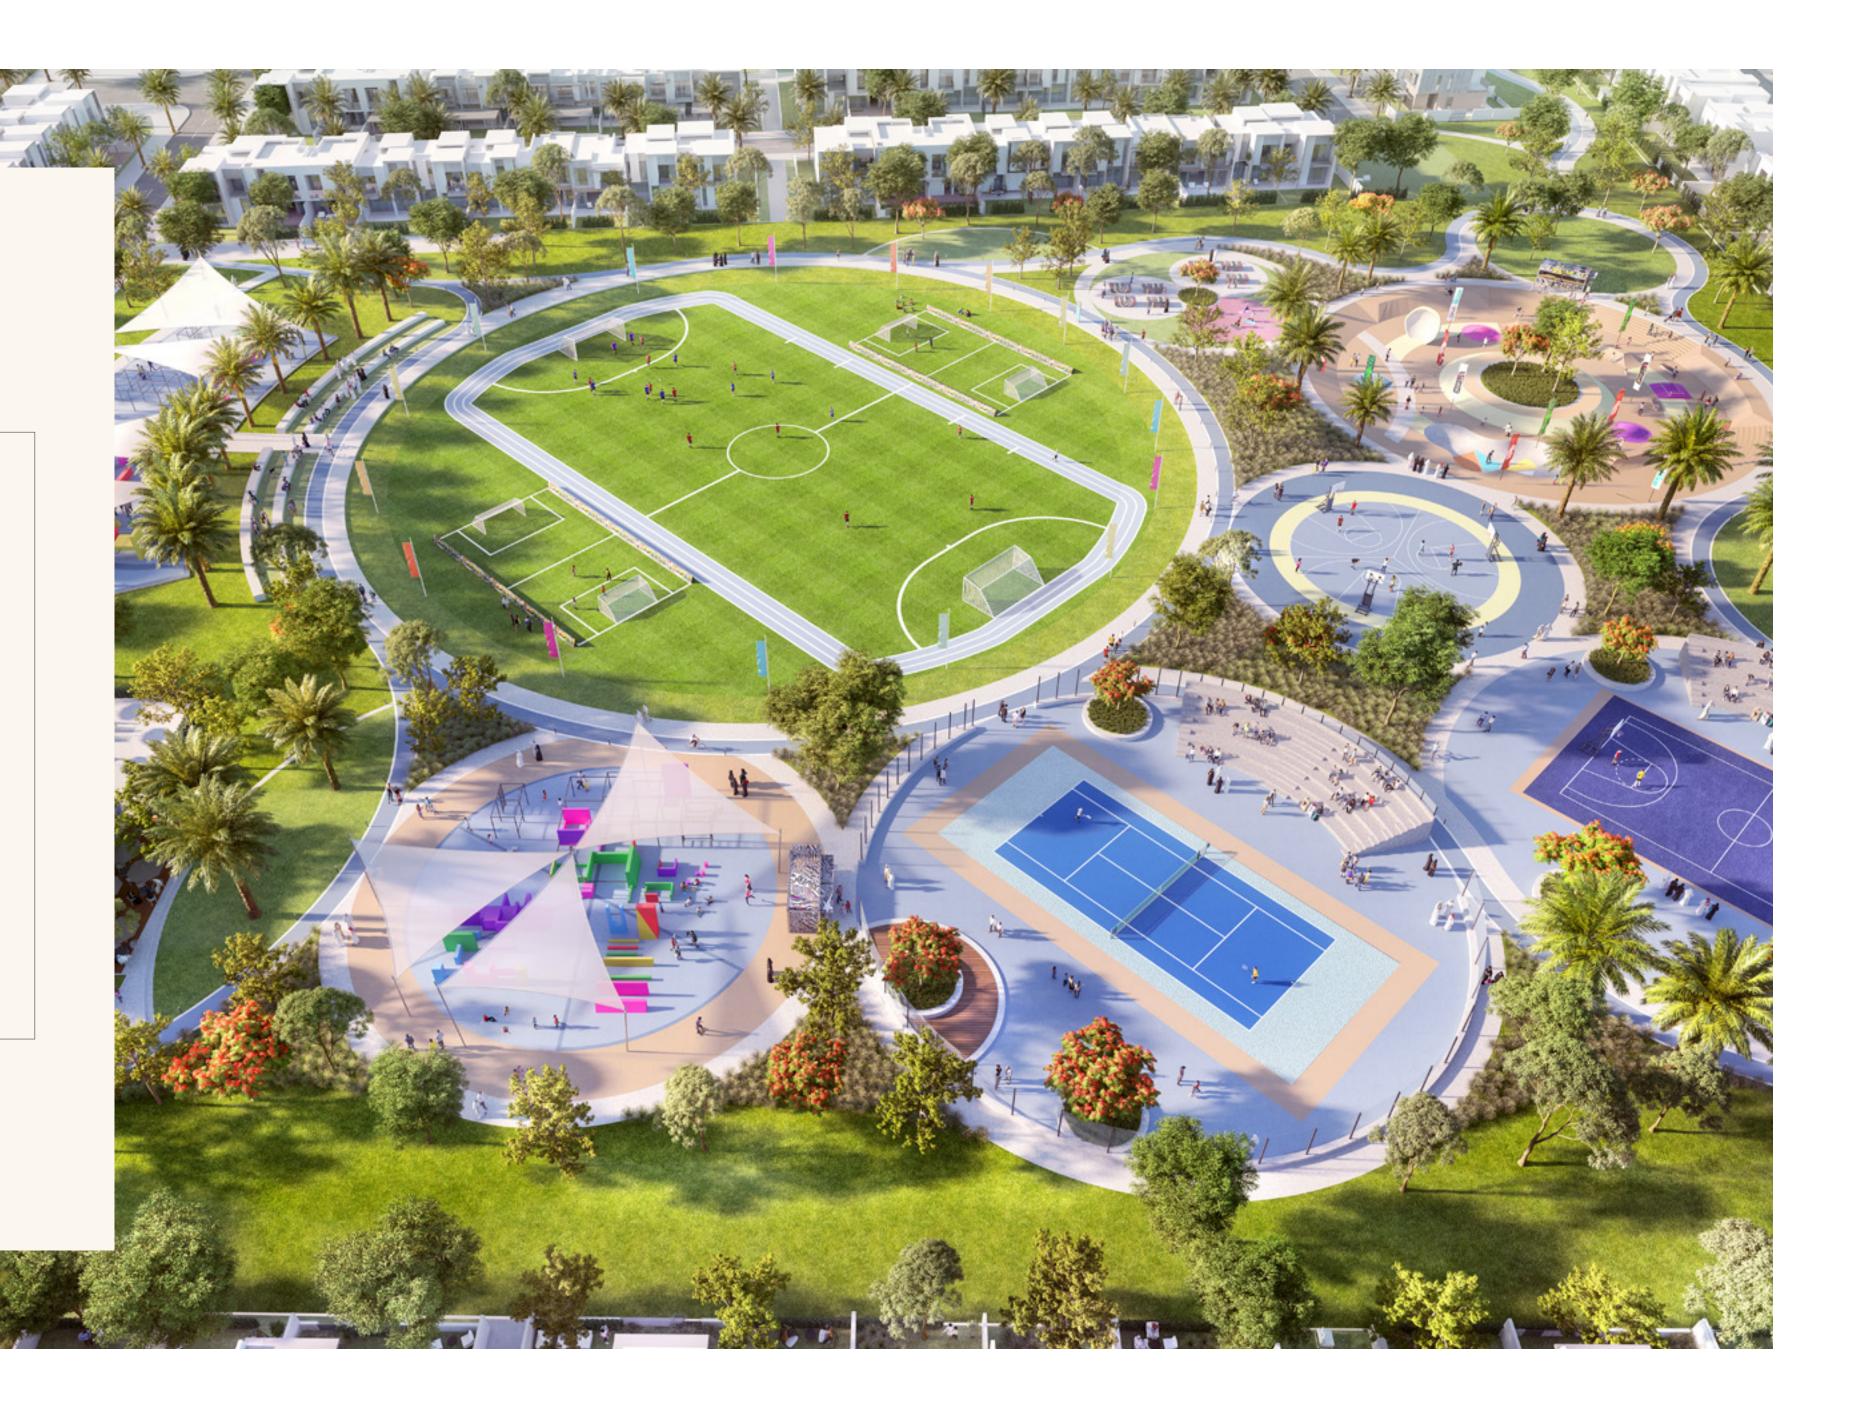

Golden Beach

Sports Facilities Pocket Parks &

Playgrounds

Retail &

Dining

Town Centre

Barbecue & Picnic Areas

#### SPORTS VILLAGE

Enjoy an active, fulfilling and healthy lifestyle at the Sports Village, with an extensive selection of sports, leisure and recreational amenities to choose from.

|  |  | φ | Ι |  |
|--|--|---|---|--|
|--|--|---|---|--|

Sports Courts Bicycle & Running Tracks

 $\bigcirc$ 

Playground & Gym