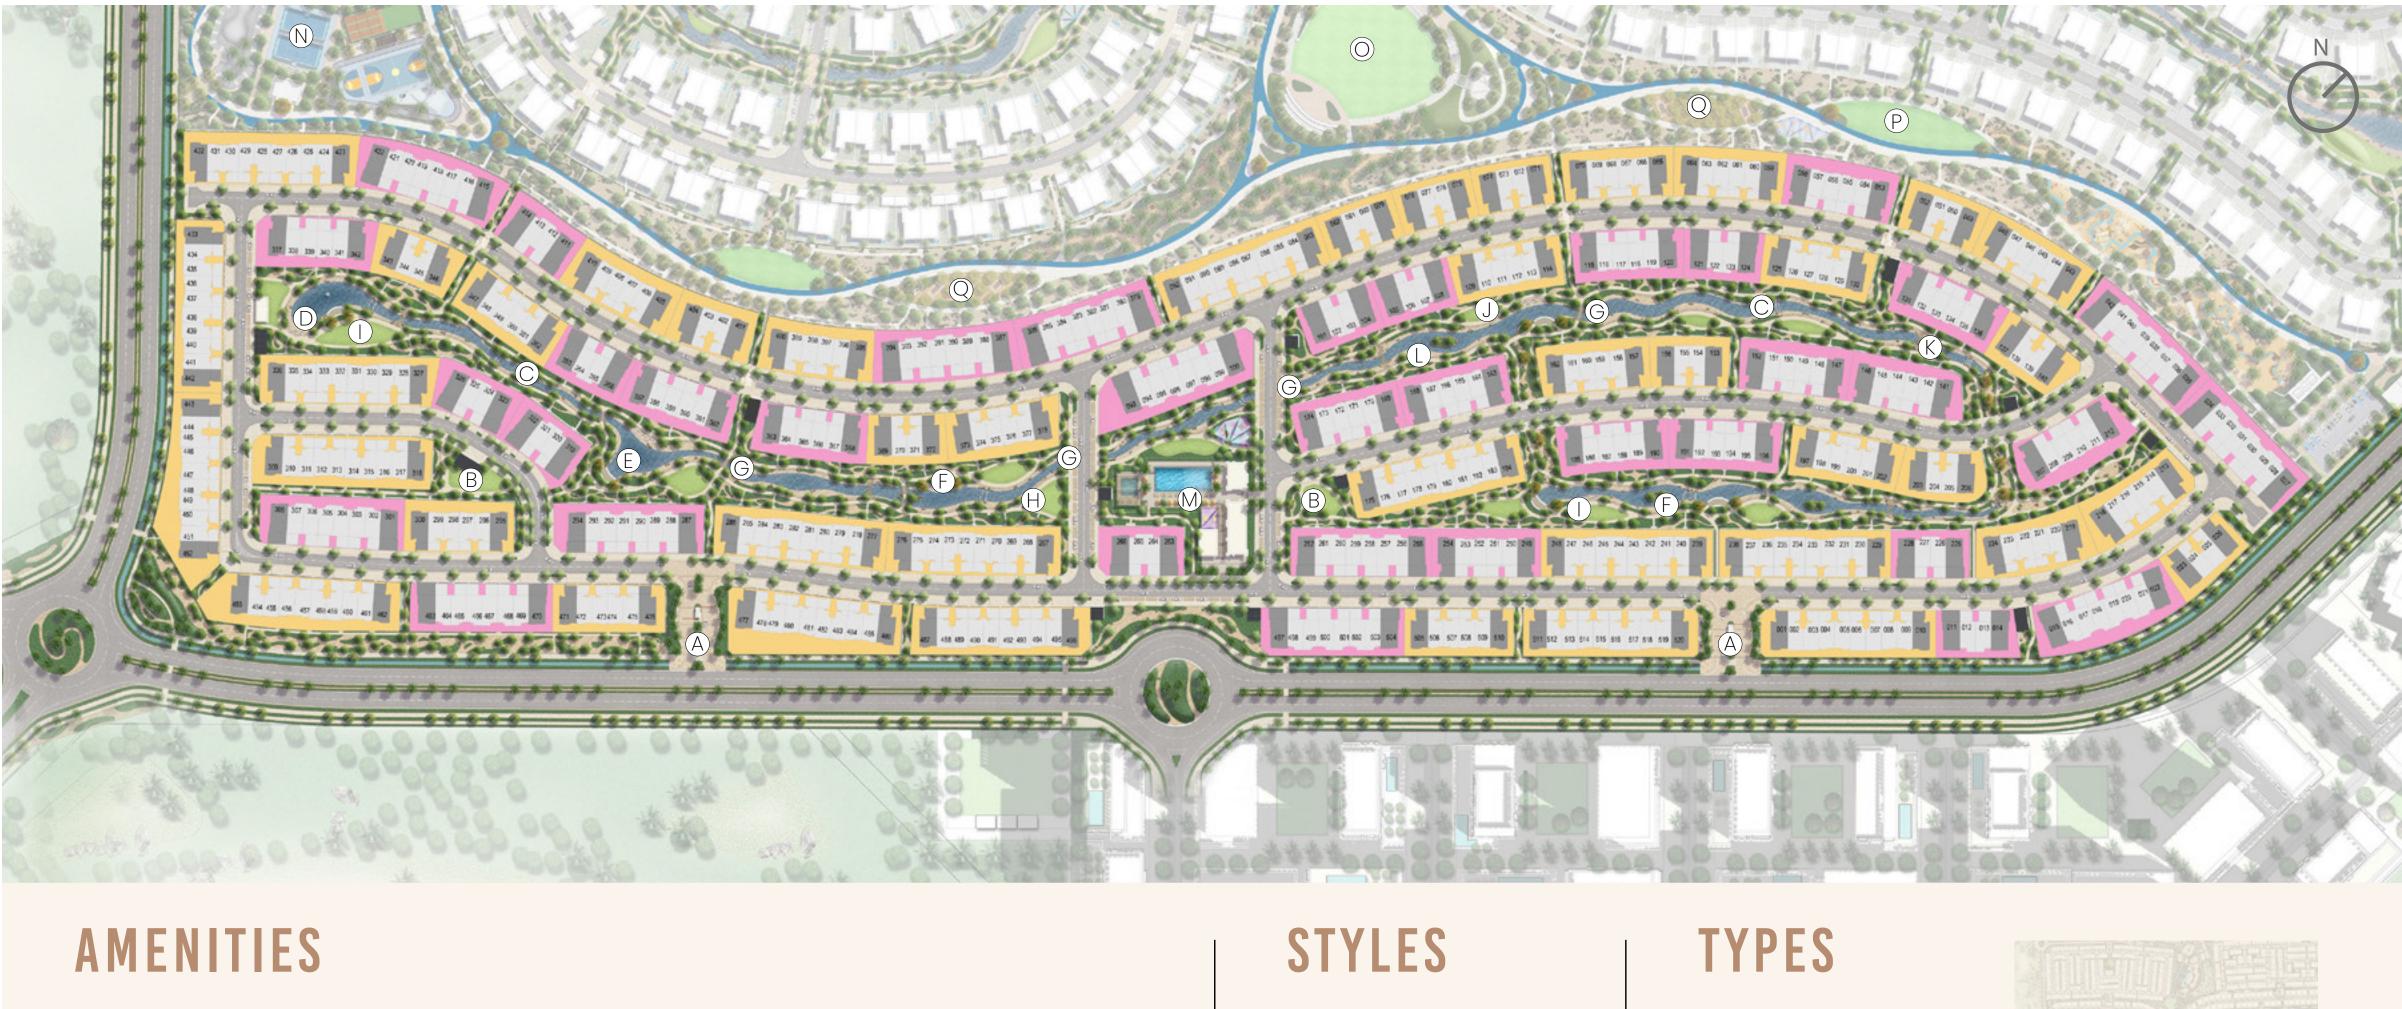

05

Minutes Drive to Rugby Sevens Stadium

> 12 Minutes Drive to

Dubai Outlet Mall

25

Minutes Drive to Burj Khalifa and Dubai Mall

> **25** Minutes Drive to Dubai Int' Airport

- (A) Guardhouse
- B Pocket Park
- (C) River/ Wadi
- D Seating Deck
- (E) Wildlife Pond
- F Fire Pit Lounge

- G Bridge Effect Pedestrian Crossing
- (H) Fitness & Games Area
- () Community Lawn
- (J) Picnic Deck
- (K) Boulder Crossing
- () Pebble Beach with Hammocks

- (M) Community Clubhouse
- (N) Sport Park
- O Sunken Event Lawn
- (P) Kids Dale
- (Q) Community Garden

#### TWO DISTINCT Architectural styles

Nima offers you the choice of three and four-bedroom townhouses in two distinct architectural styles: Canna and Cedar. Every townhouse is characterised by exquisite quality, and each makes a personal statement. Premium materials and attention to detail throughout ensure tasteful and timeless elegance.