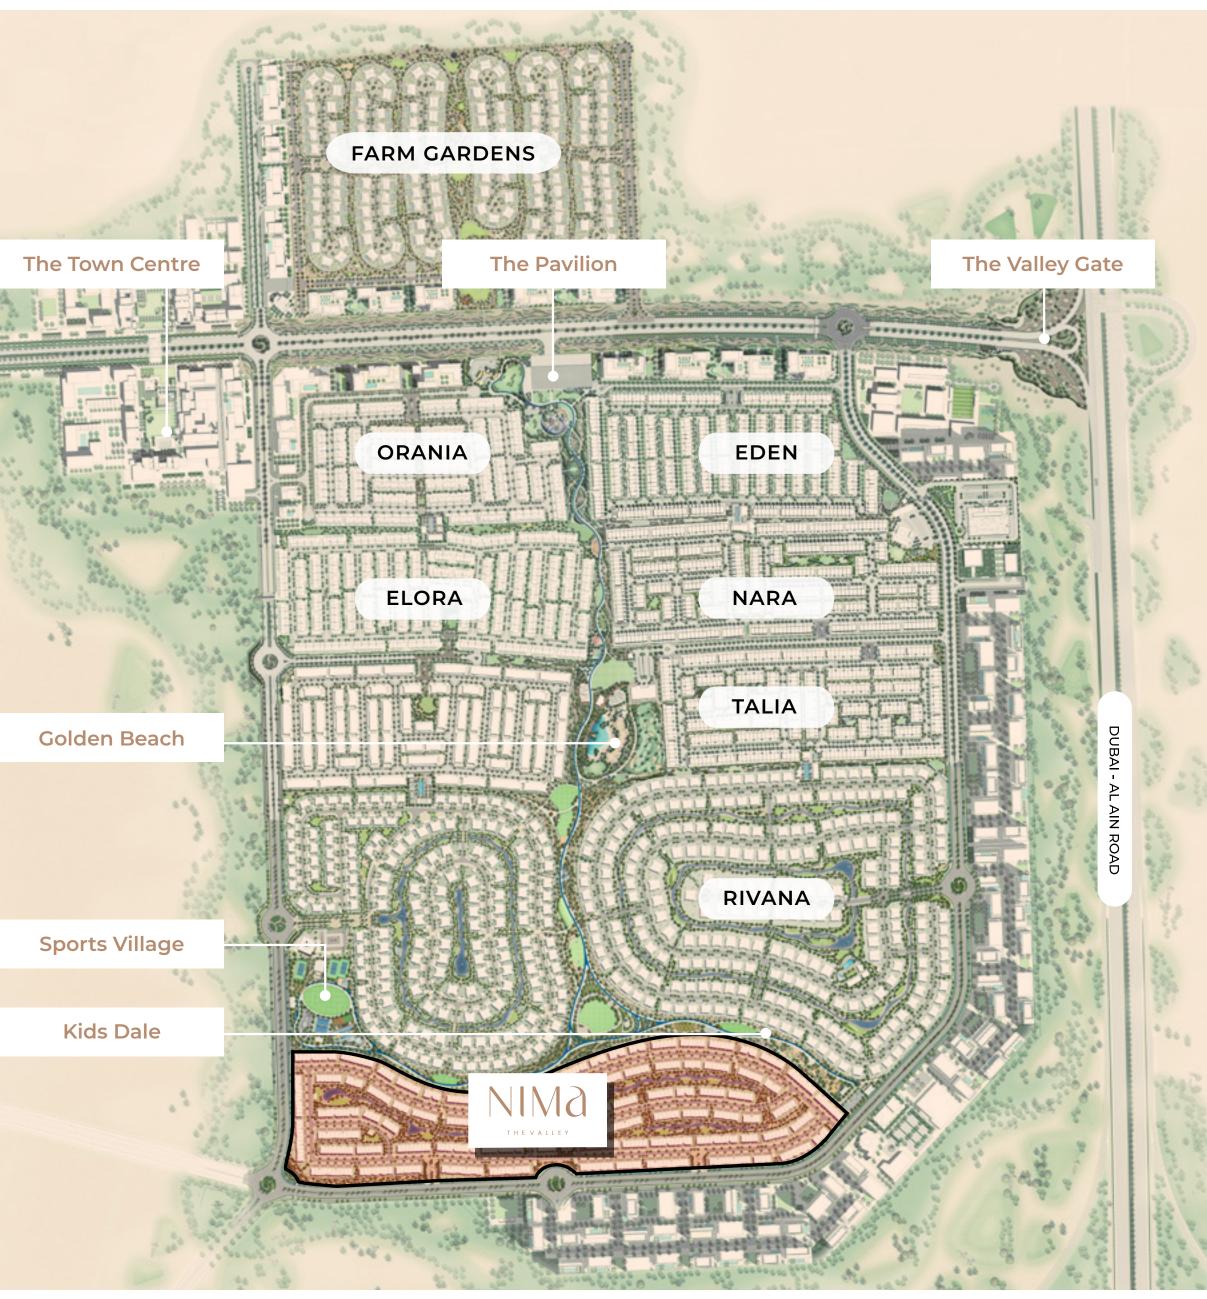

#### DISCOVER A REALM BEYOND ORDINARY

Nestled across a sprawling 200 hectares, The Valley isn't just a location; it's a phenomenon. Encompassing over 4,500 homes, it weaves a narrative of unity and nature. Every corner here tells a story, every pathway a journey.At The Valley, green tributaries do more than just pleasing the eye; they connect lives, fostering a robust community heartbeat.

#### WHERE SOPHISTICATION MEETS NATURE'S SYMPHONY

Amidst the canvas of The Valley lies Nima - an embodiment of ecological elegance. Surrounded by tranquil and elegant neighbourhoods,Nima is more than just a townhouse community; it's a harmonious blend of modern living and nature's embrace.

### STAY CONNECTED AND ROOTED

Strategically positioned, The Valley offers the best of both worlds. A brief 25-minute drive swiftly transitions from the vibrant hum of Dubai's Downtown to this tranquil suburban sanctuary on the Dubai-Al Ain Road. Experience the duality of life, where serenity meets accessibility.