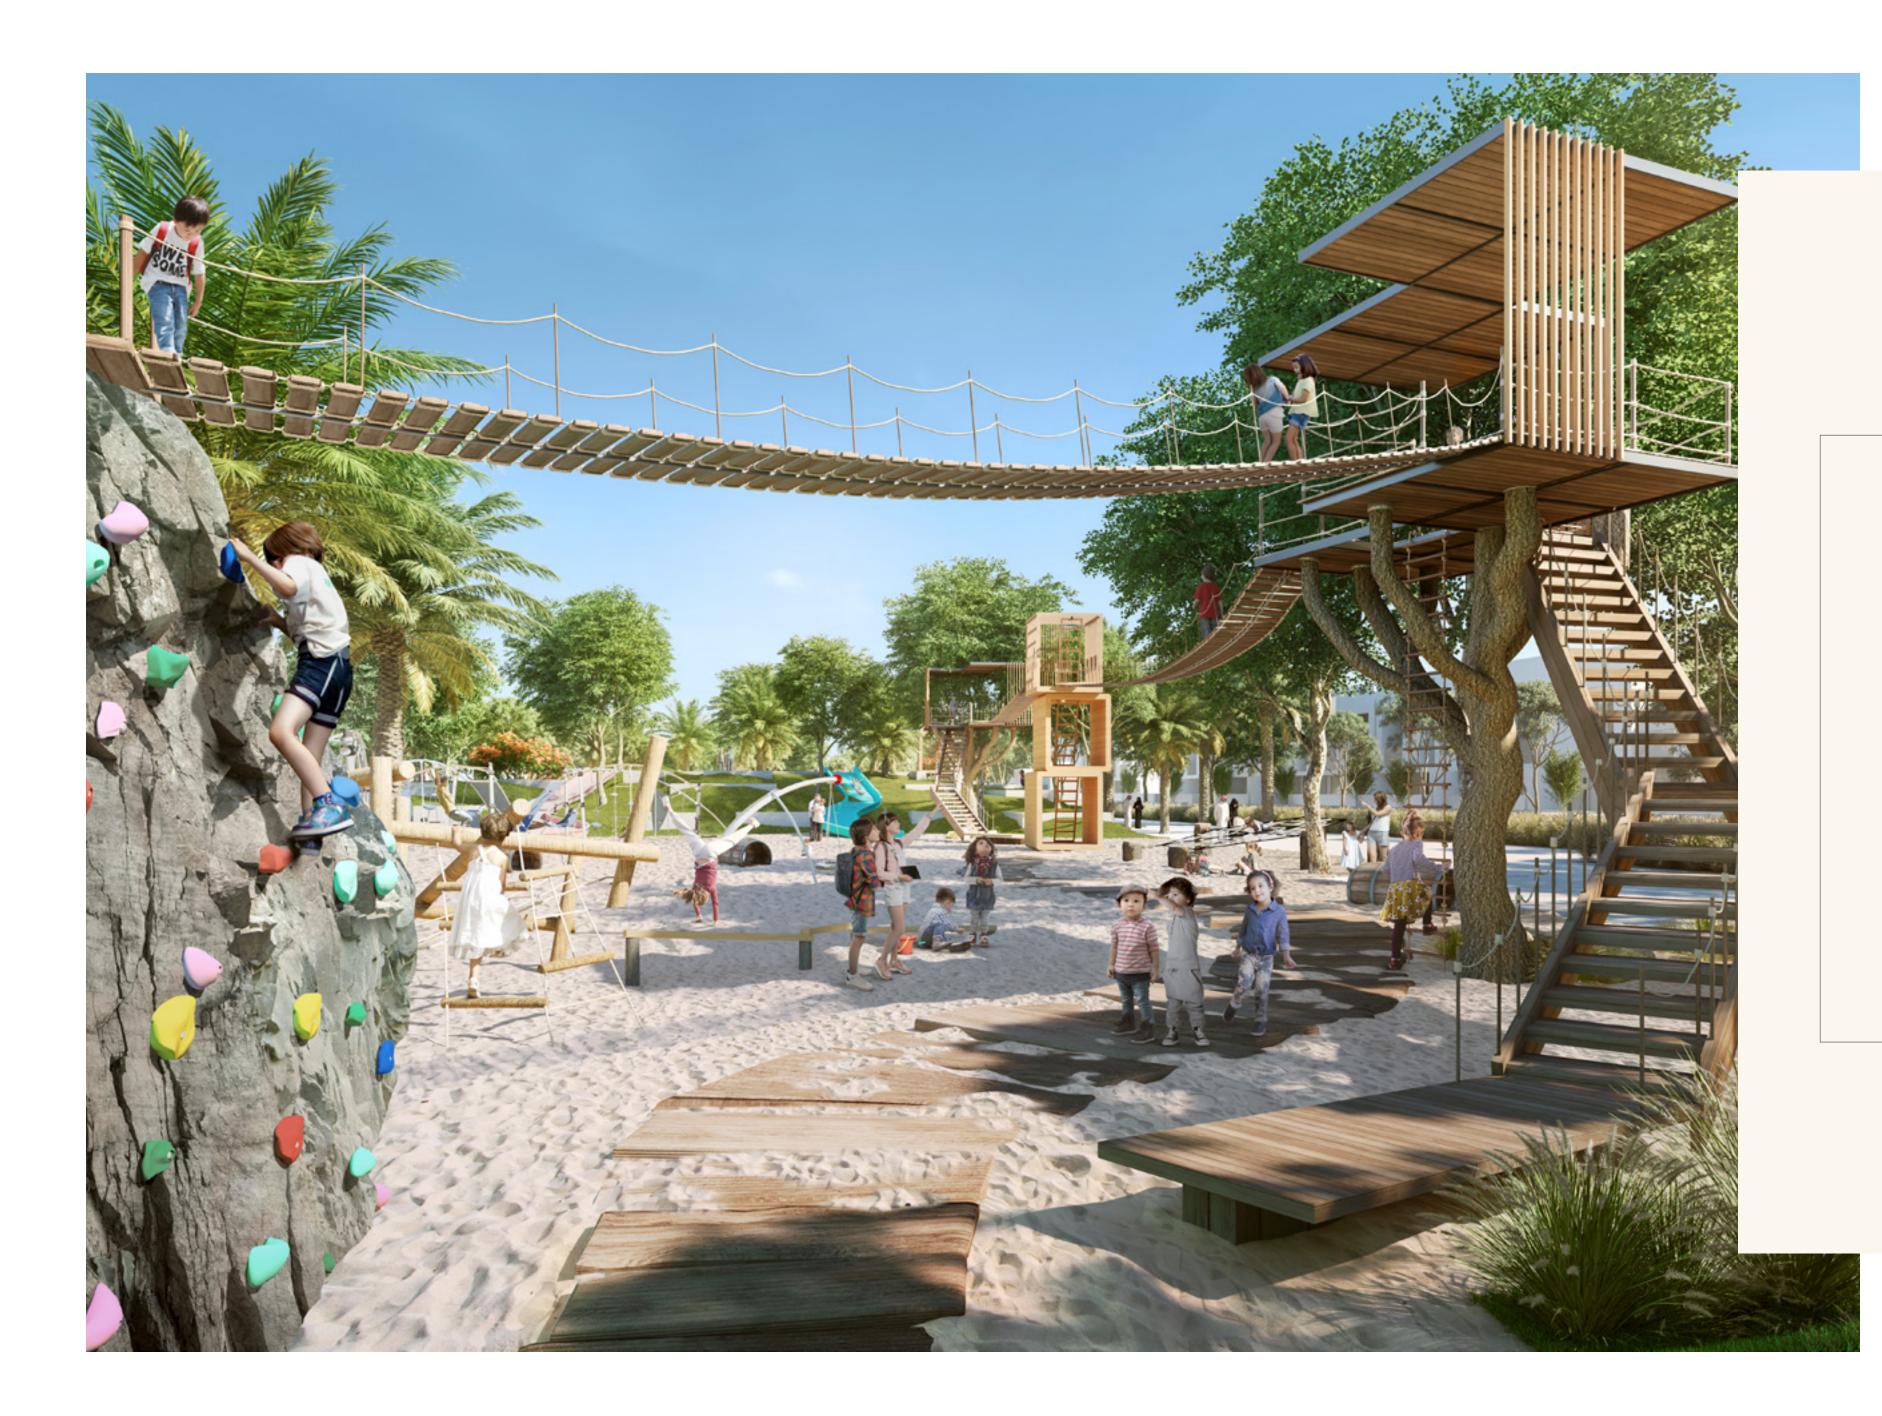

Golden Beach

Sports Facilities Pocket Parks &

Playgrounds

Retail &

Dining

Town Centre

Barbecue & Picnic Areas

#### KIDS' DALE

Let the little ones' imaginations soar at the Kids' Dale, where they can combine learning and play each and every day.

Rock Climbing Amphitheatre Space Archaeological Play Area