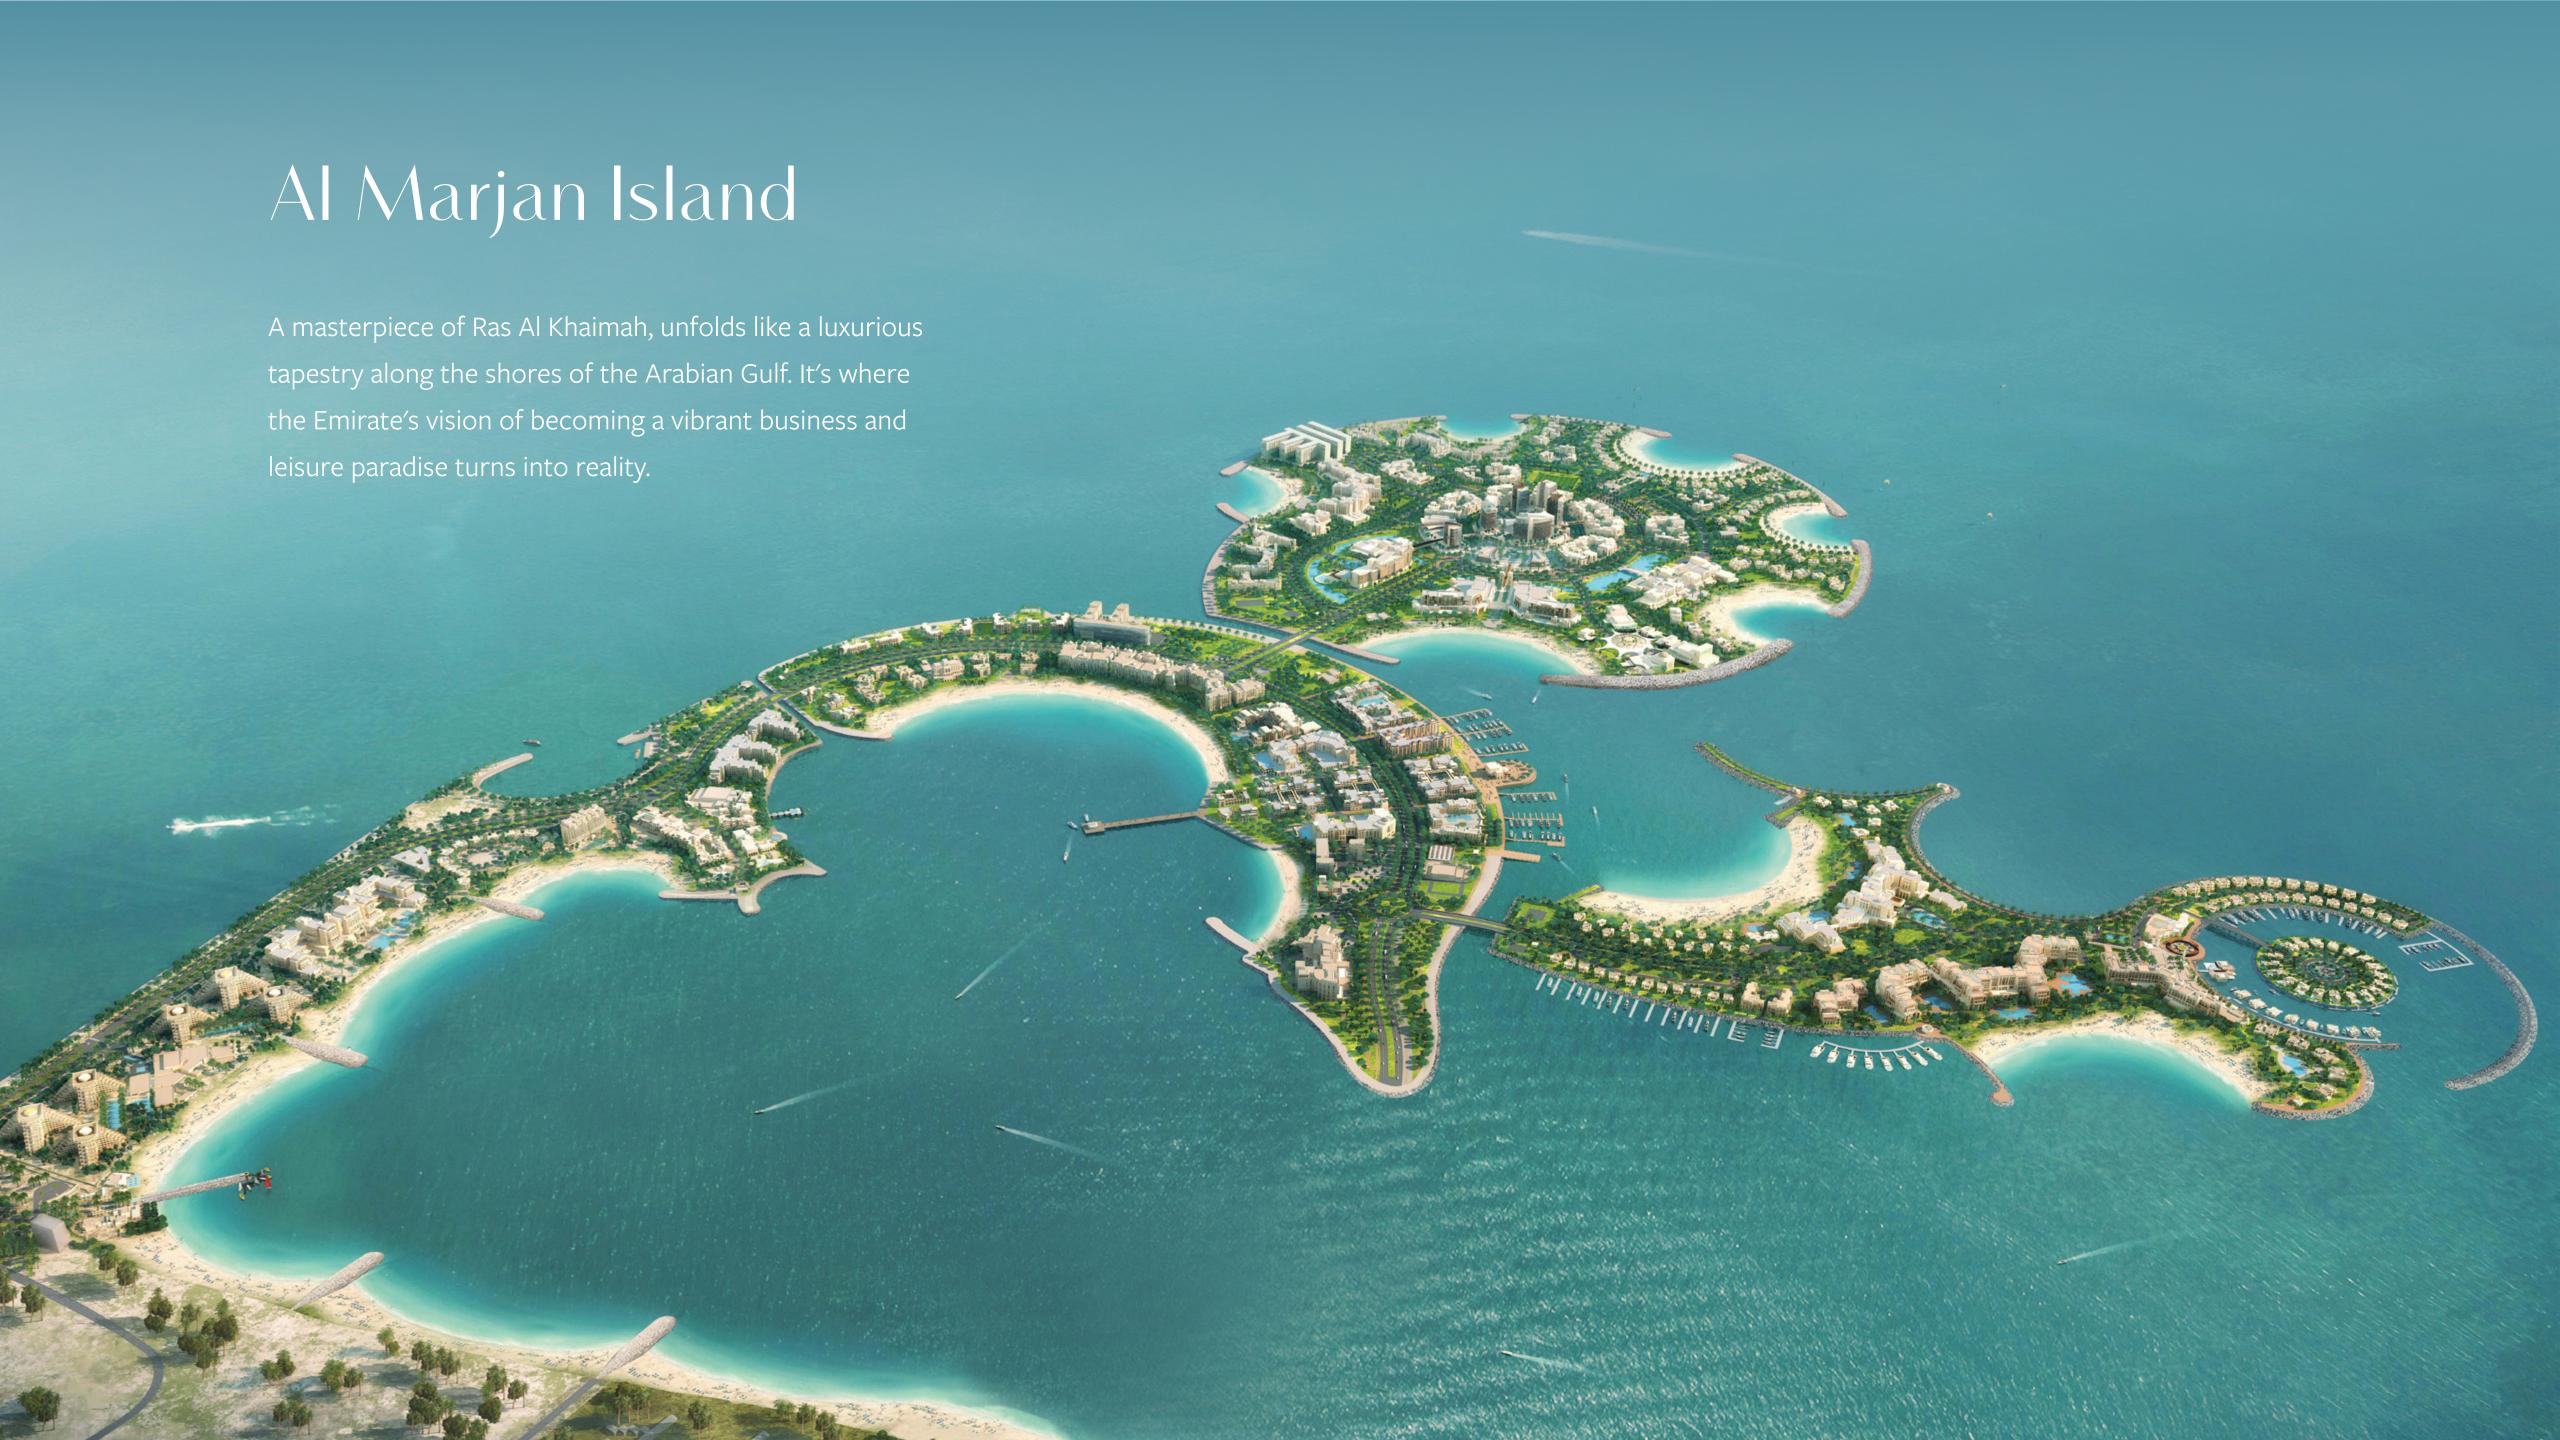

## Visions of Blue: Sea & Sky

This enchanting location is a constellation of four islands - **Breeze, Treasure, Dream, and View**, each weaving its own story of luxury and innovation.

Here, 7.8 kilometres of golden beaches meet 23 kilometres of captivating waterfront, creating a canvas where dreams of upscale living and plush resort experiences come to life. Al Marjan Island is a sanctuary of elegance and indulgence.

## Ras Al Khaimah's Most Refined Seaside Haven

Renowned for setting a world record with the 'Largest aerial firework shell', Al Marjan Island sparkles on the global stage, symbolizing a fusion of opulent living with the untouched allure of nature.

### View Island

Nestled in the heart of Al Marjan Island, View Island is a place where the beauty of sun-kissed beaches and the charm of desert dunes come together in a stunning display.

Home to an array of family-friendly hotels, serene resorts, and elegant beachside residences, the island offers a peaceful retreat with endless vistas.