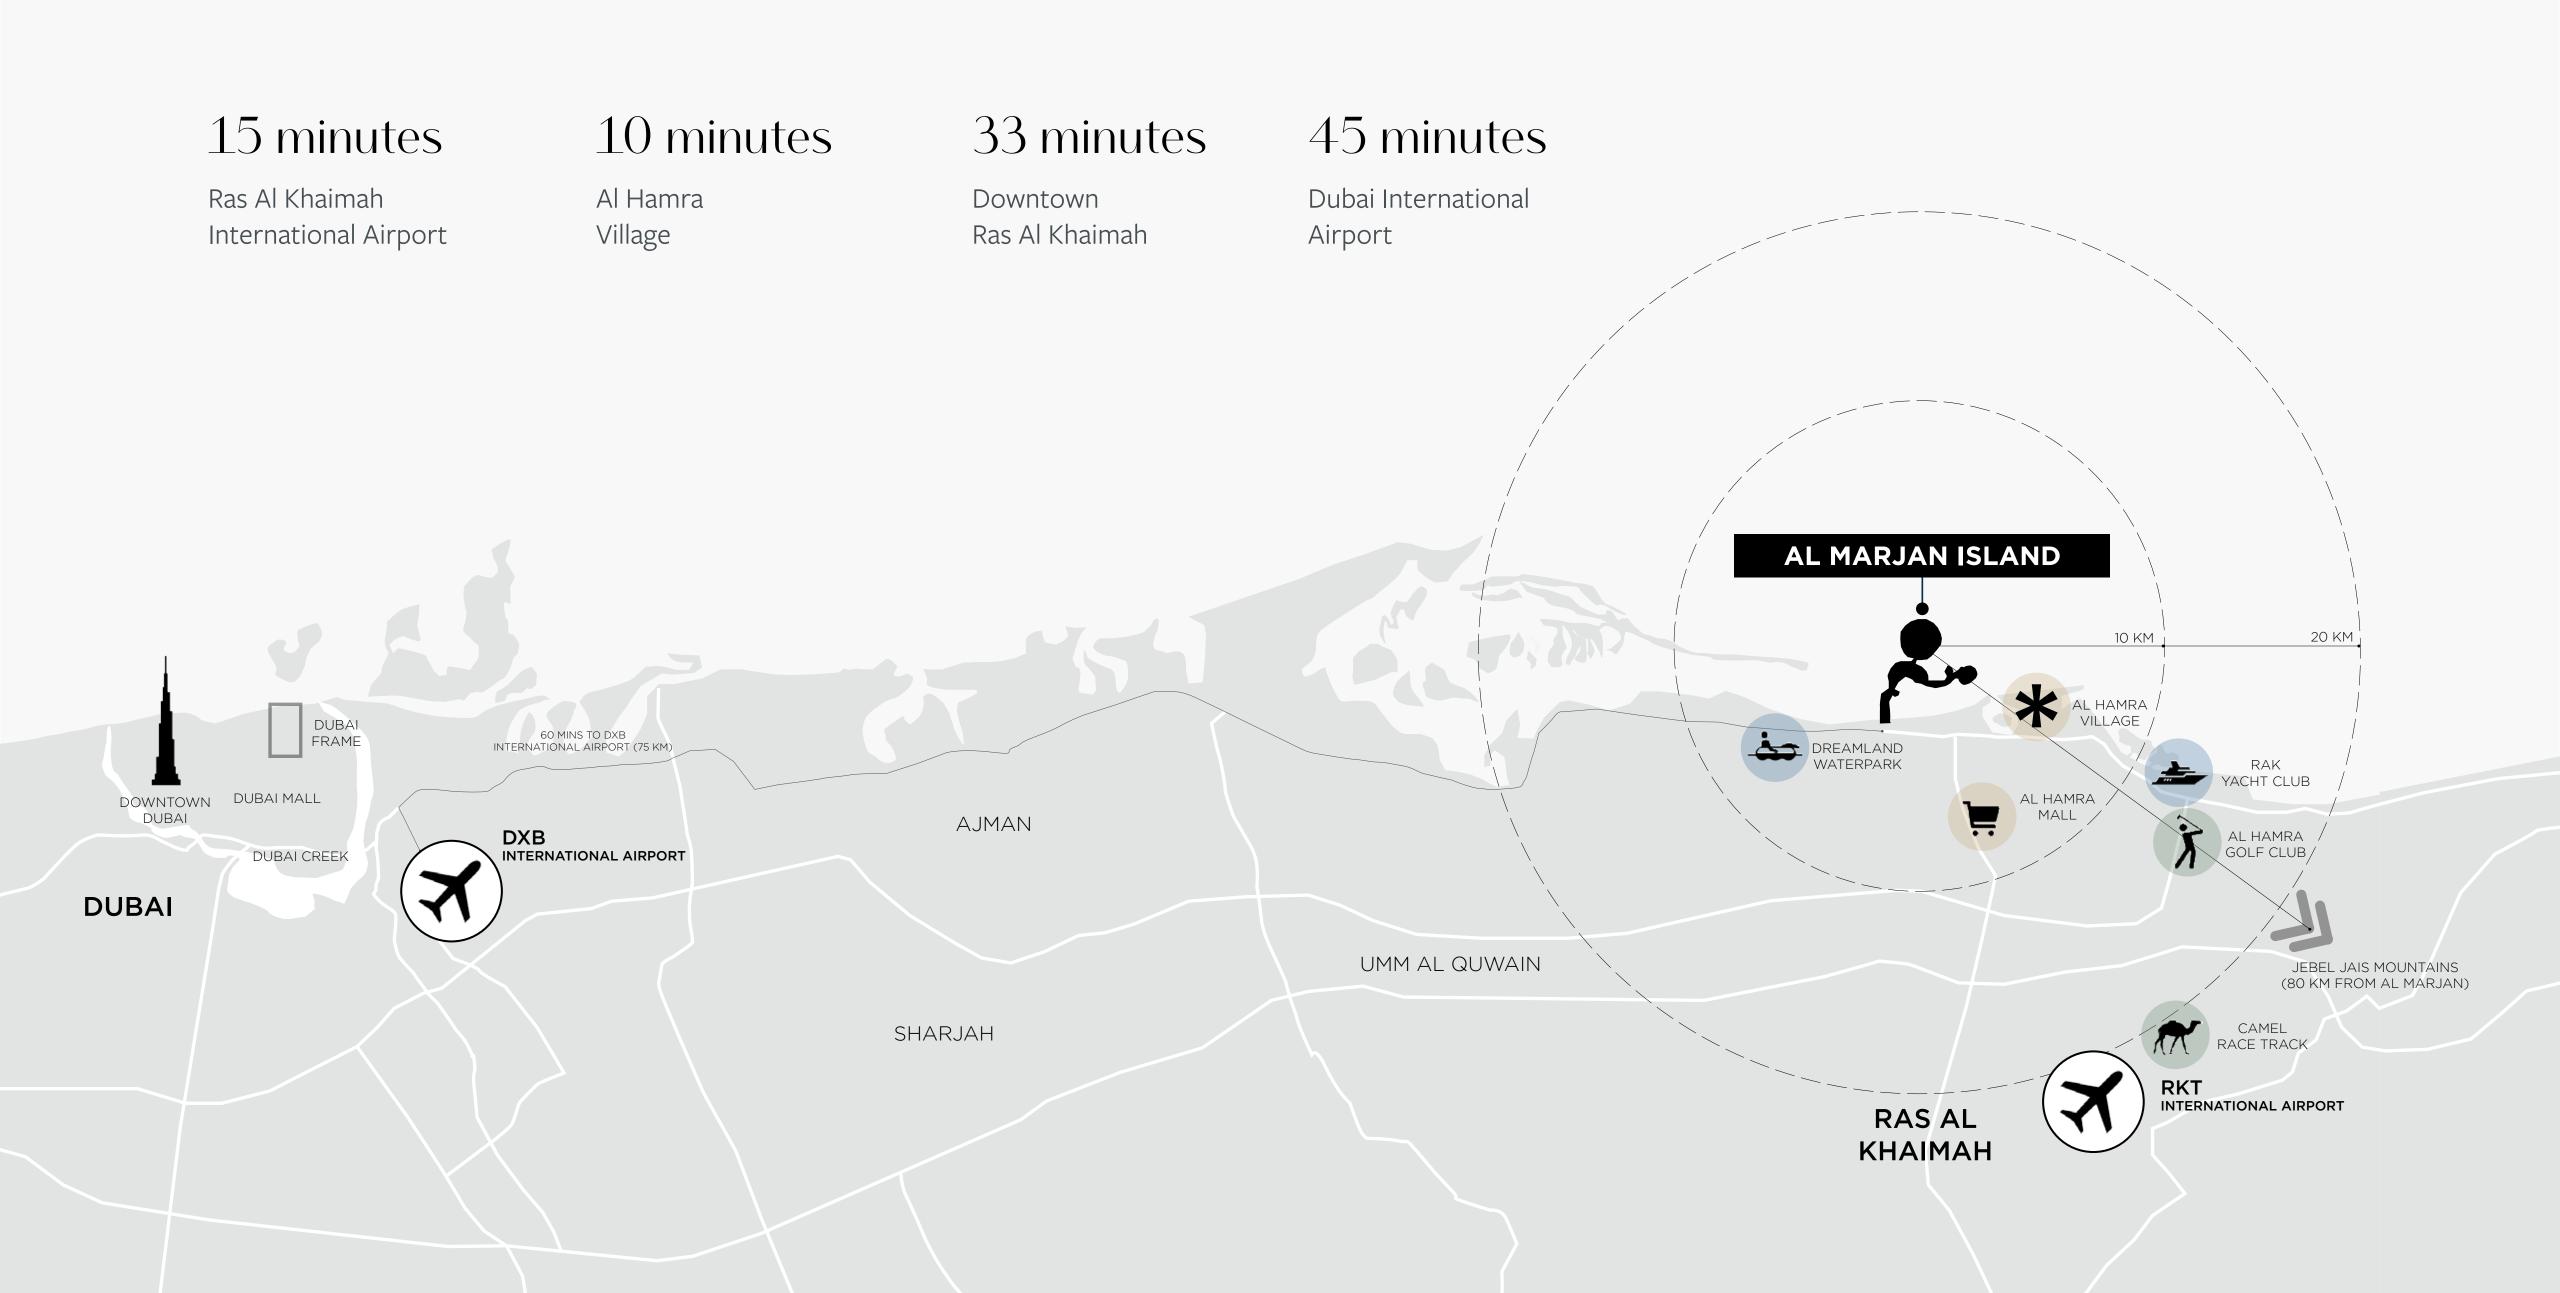

#### Landscapes that Captivate













## Visions of Blue: Sea & Sky

This enchanting location is a constellation of four islands - **Breeze, Treasure, Dream, and View**, each weaving its own story of luxury and innovation.

Here, 7.8 kilometres of golden beaches meet 23 kilometres of captivating waterfront, creating a canvas where dreams of upscale living and plush resort experiences come to life. Al Marjan Island is a sanctuary of elegance and indulgence.





## Ras Al Khaimah's Most Refined Seaside Haven

Renowned for setting a world record with the 'Largest aerial firework shell', Al Marjan Island sparkles on the global stage, symbolizing a fusion of opulent living with the untouched allure of nature.



### View Island

Nestled in the heart of Al Marjan Island, View Island is a place where the beauty of sun-kissed beaches and the charm of desert dunes come together in a stunning display.

Home to an array of family-friendly hotels, serene resorts, and elegant beachside residences, the island offers a peaceful retreat with endless vistas.



## Strolls Into Sunset Splendour









# Where Life Happens

As a part of the vibrant View community, the hotel brings the Address Hotels + Resorts signature blend of service standards and lifestyle amenities to Ras Al Khaimah. Guests can indulge in a variety of world-class facilities, including unique restaurant concepts like The Restaurant at Address, two speciality dining outlets, a modern fitness centre, cuttingedge spa, and a scenic pool.

##