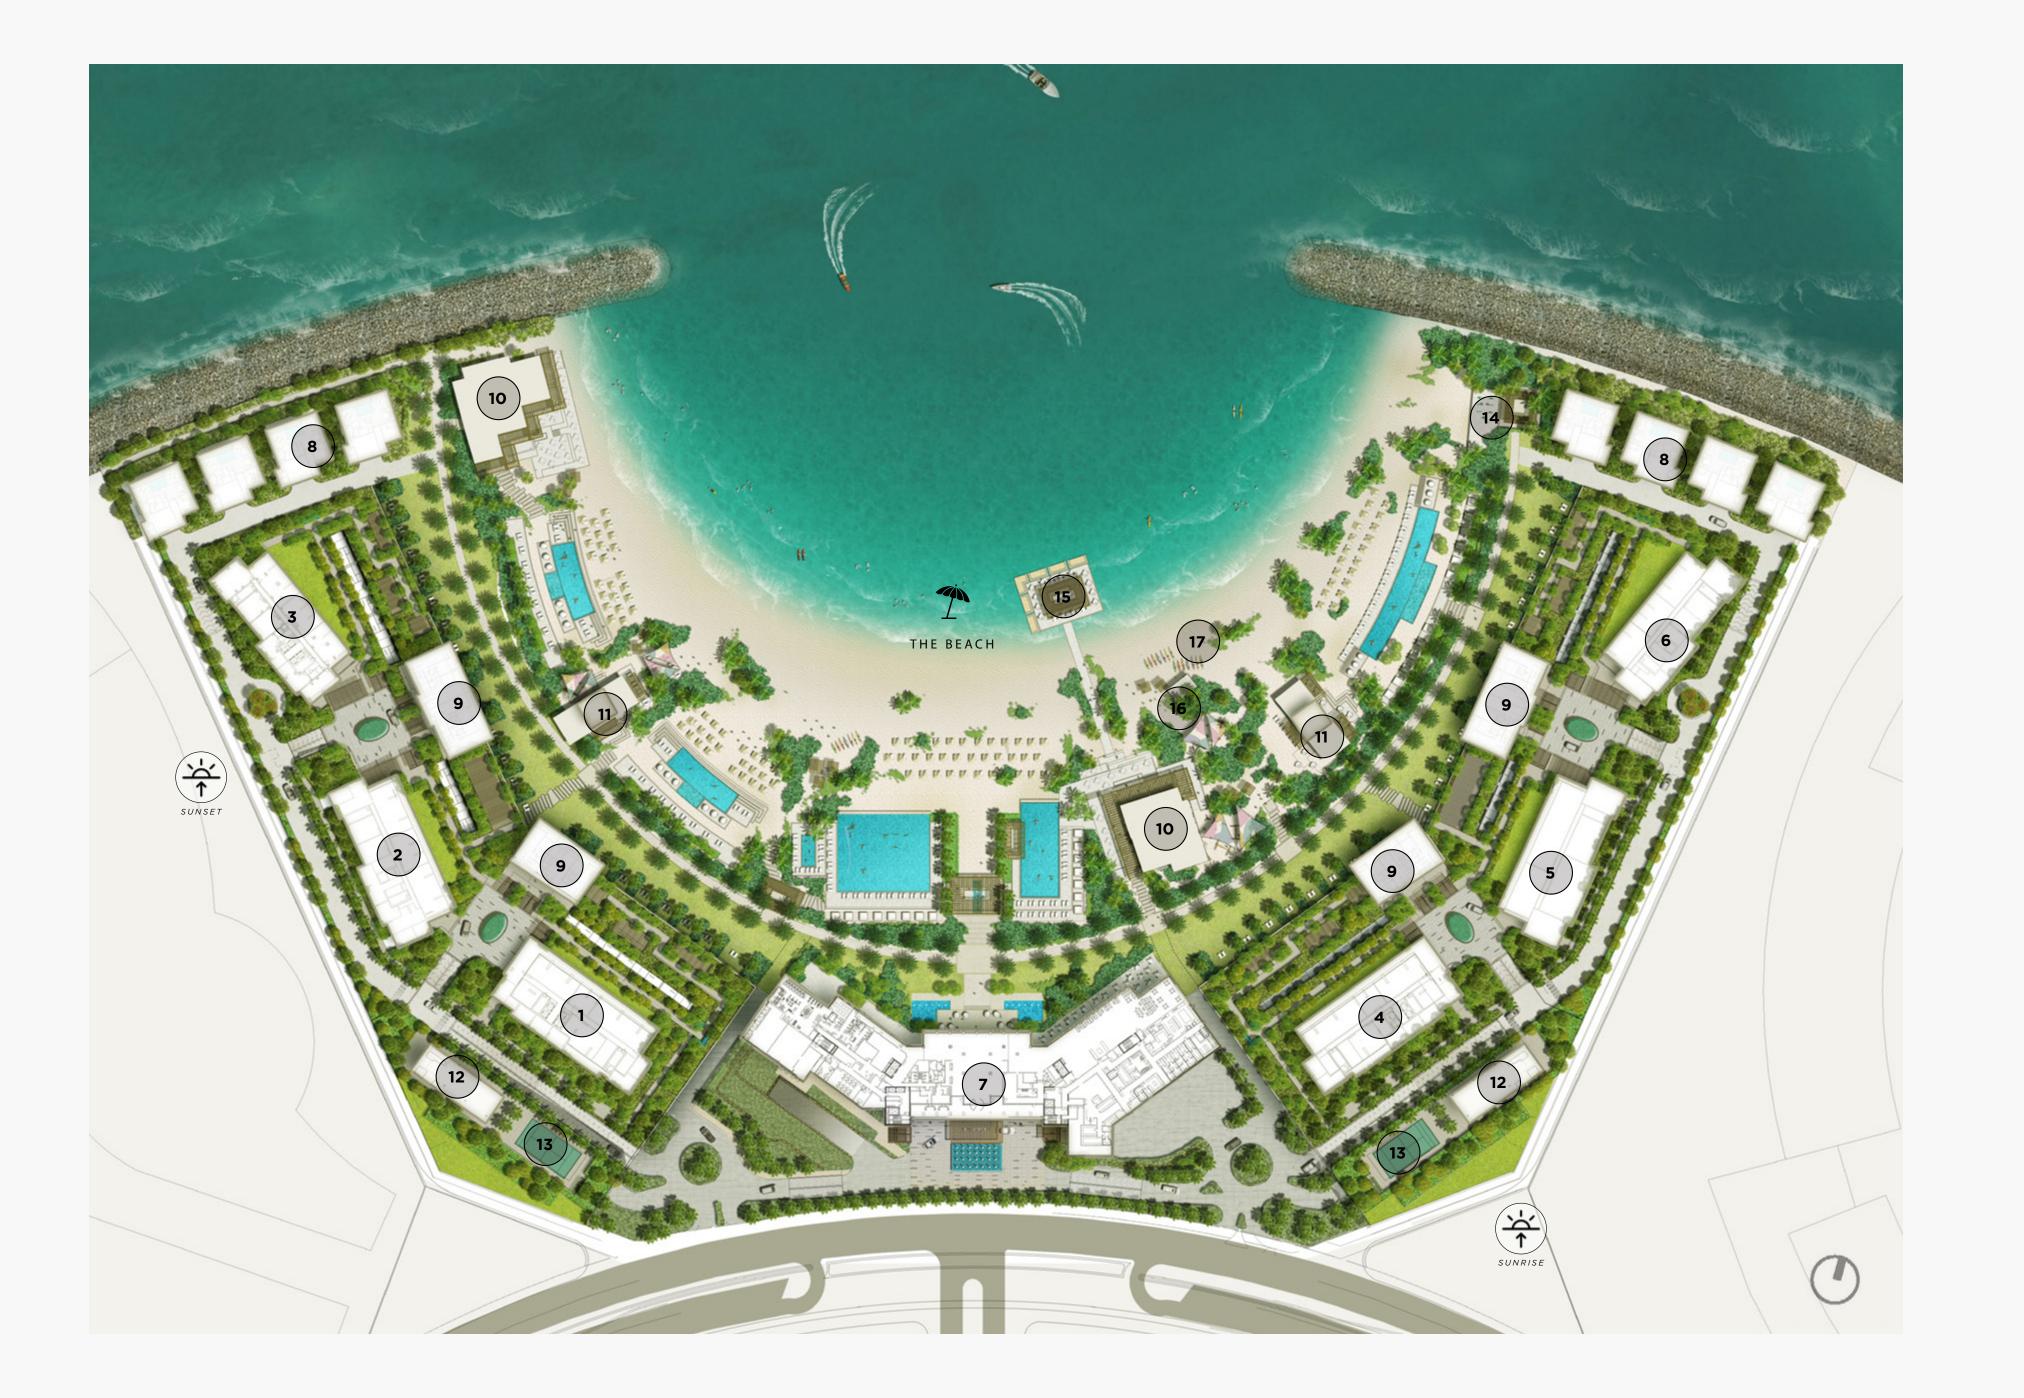

### A Symphony of Luxury Amenities for you to Enjoy

- 1 ADDRESS RESIDENCES 1
- 2 ADDRESS RESIDENCES 2
- ADDRESS RESIDENCES 3
- 4 ADDRESS RESIDENCES 4
- 5 ADDRESS RESIDENCES 5
- 6 ADDRESS RESIDENCES 6
- 7 ADDRESS HOTEL
- 8 SEA VILLAS
- ( 9 ) TOWNHOUSES
- SPECIALTY RESTAURANTS
- (1) KIDS PLAY
- 12 GYMNASIUM
- SPORTS AREA
- YOGA DECK
- LOUNGE AREA
- DIVE CENTRE
- 17 KAYAKING

Design that
Embraces the Sea

Sleek and contemporary, the apartment buildings of Address Residences Al Marjan Island capture the essence of coastal elegance with their streamlined exteriors. The modern architecture of these 1- to 3- bedroom homes and 4-bedroom penthouses showcases sleek surfaces with large balconies that capture the beauty of the Arabian Sea, and the View community. Ideal for families or residents desiring extra space, our townhouses feature stunning views and spacious layouts.

### Pristine Beach

Revel in the expansive beachfront area, which includes a 40,000 Sqm stretch directly facing the stunning sunset, providing a mesmerizing backdrop for evening strolls and relaxation.

Here, the beach promenade is your runway, where each step is a moment in a lifelong journey of elegance and grace.

## Beach Promenade

The Beach Promenade, a half-kilometer stretch of beauty, offers a seamless blend of relaxation and activity. With its lush landscapes and thoughtfully designed spaces, it caters to both the playful energy of children and the serene leisure of adults. It's a place where every moment is a precious memory in the making.