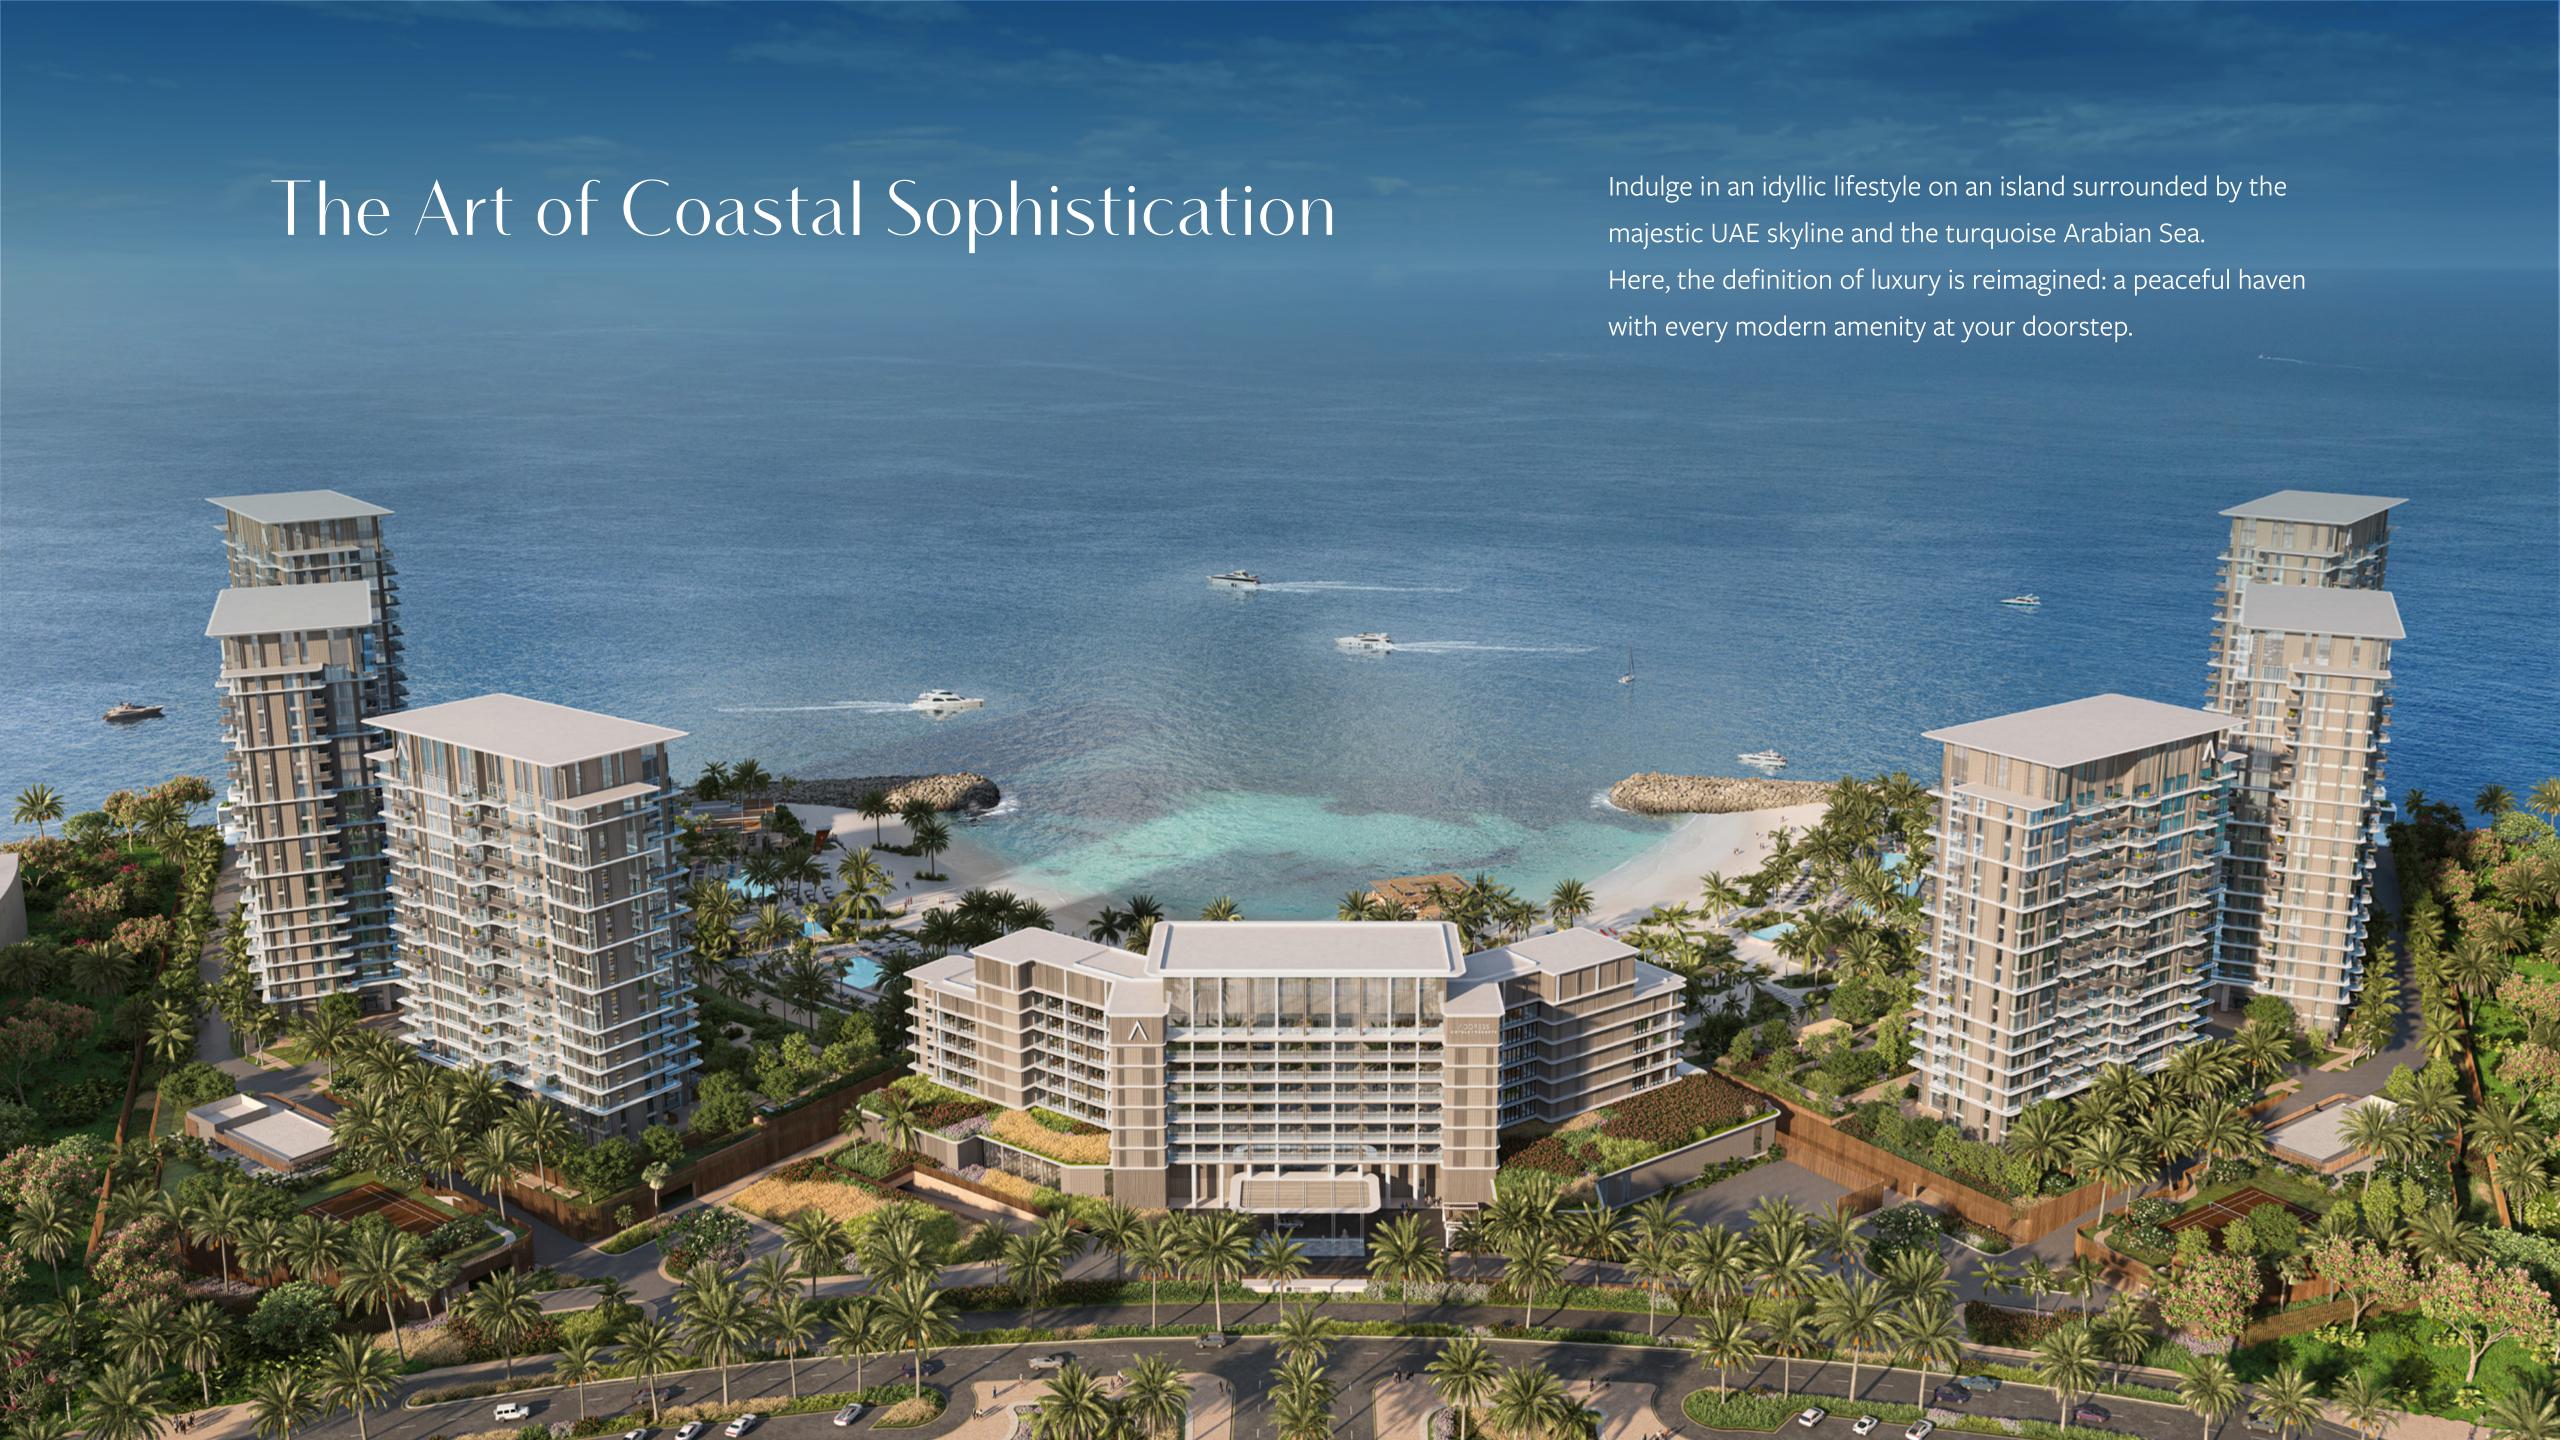

## Visions of Blue: Sea & Sky

This enchanting location is a constellation of four islands - **Breeze, Treasure, Dream, and View**, each weaving its own story of luxury and innovation.

Here, 7.8 kilometres of golden beaches meet 23 kilometres of captivating waterfront, creating a canvas where dreams of upscale living and plush resort experiences come to life. Al Marjan Island is a sanctuary of elegance and indulgence.

## Ras Al Khaimah's Most Refined Seaside Haven

Renowned for setting a world record with the 'Largest aerial firework shell', Al Marjan Island sparkles on the global stage, symbolizing a fusion of opulent living with the untouched allure of nature.

### View Island

Nestled in the heart of Al Marjan Island, View Island is a place where the beauty of sun-kissed beaches and the charm of desert dunes come together in a stunning display.

Home to an array of family-friendly hotels, serene resorts, and elegant beachside residences, the island offers a peaceful retreat with endless vistas.