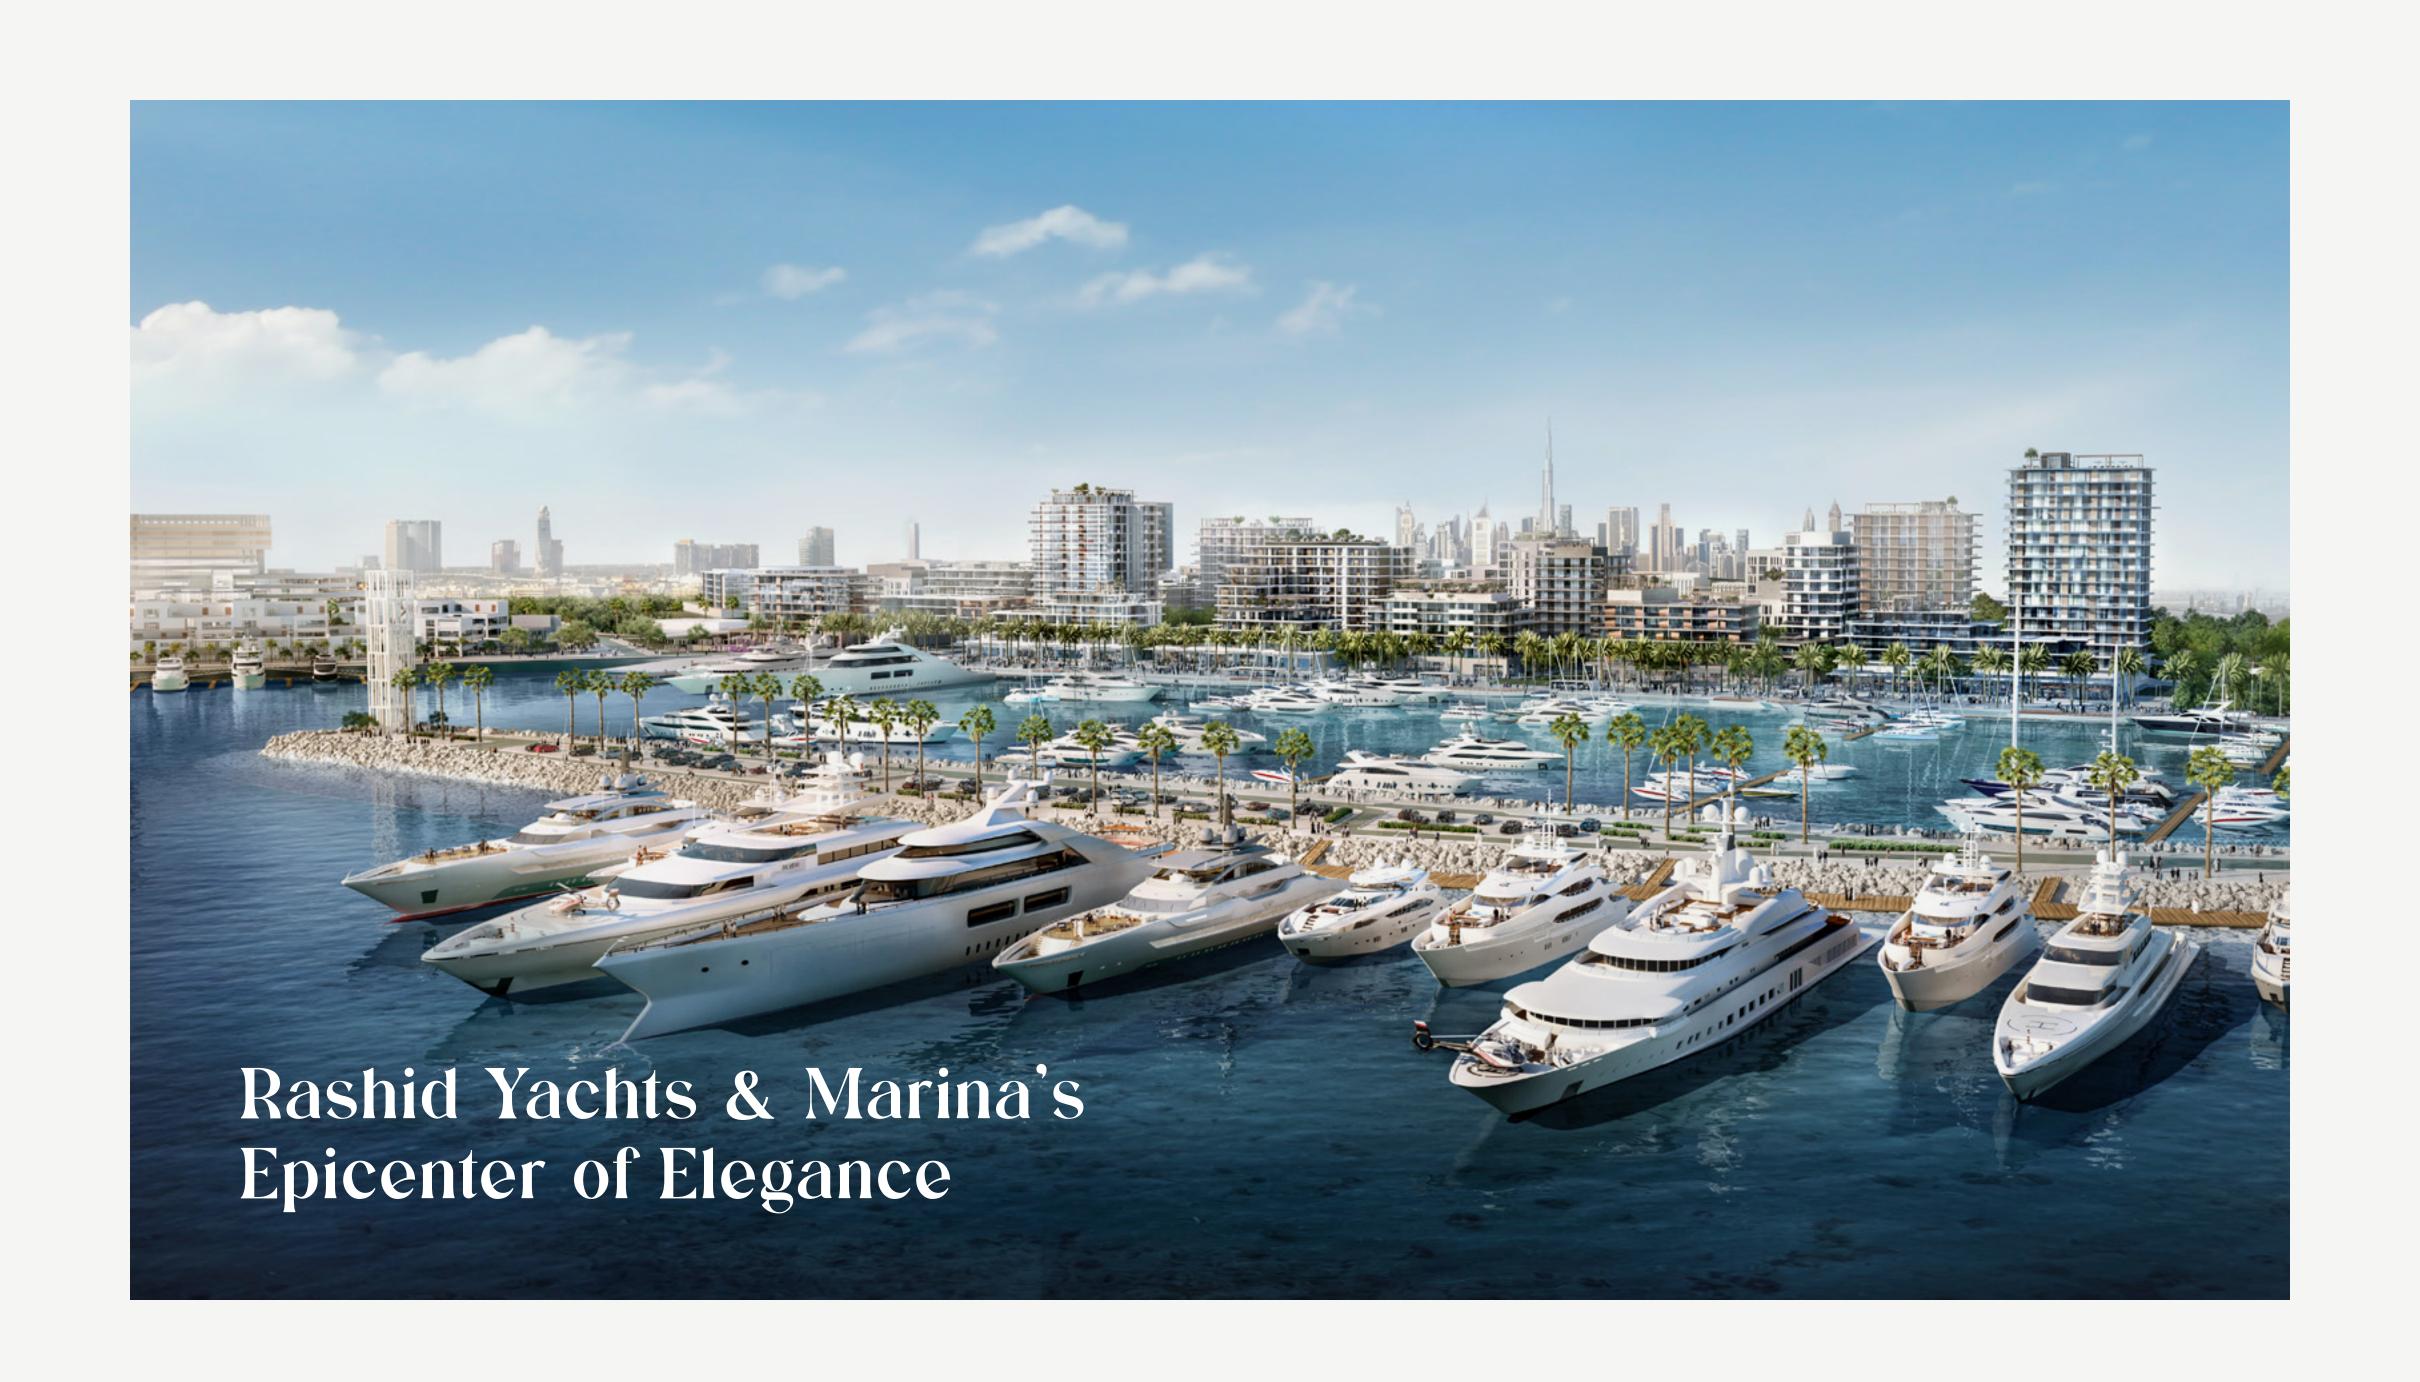

### World-class Super Yacht Hub

The new Marina at Rashid Yachts & Marina offers convenient, hassle-free access to Dubai, accommodating 430 wet berths for yachts up to 100m long with a range of flexible berthing options, from a single night through to seasonal and annual stays.

- 430 Wet Berths
- Flexible Berthing Options
- For Yachts Up To 100m Long
   Floating Yacht Club

A luxurious residential haven with modern amenities, beautiful scenery, and access to exciting local hotspots, Rashid Yachts & Marina is the perfect place to relax and explore in proximity to some of Dubai's most exciting attractions.

### A Thriving Promenade

During the day or long after the sun dips beyond the sea's horizon, the Promenade is the essence of the Marina's thriving life with a rich variety of dining options and an eclectic selection of stylish shops that will accommodate your every need.