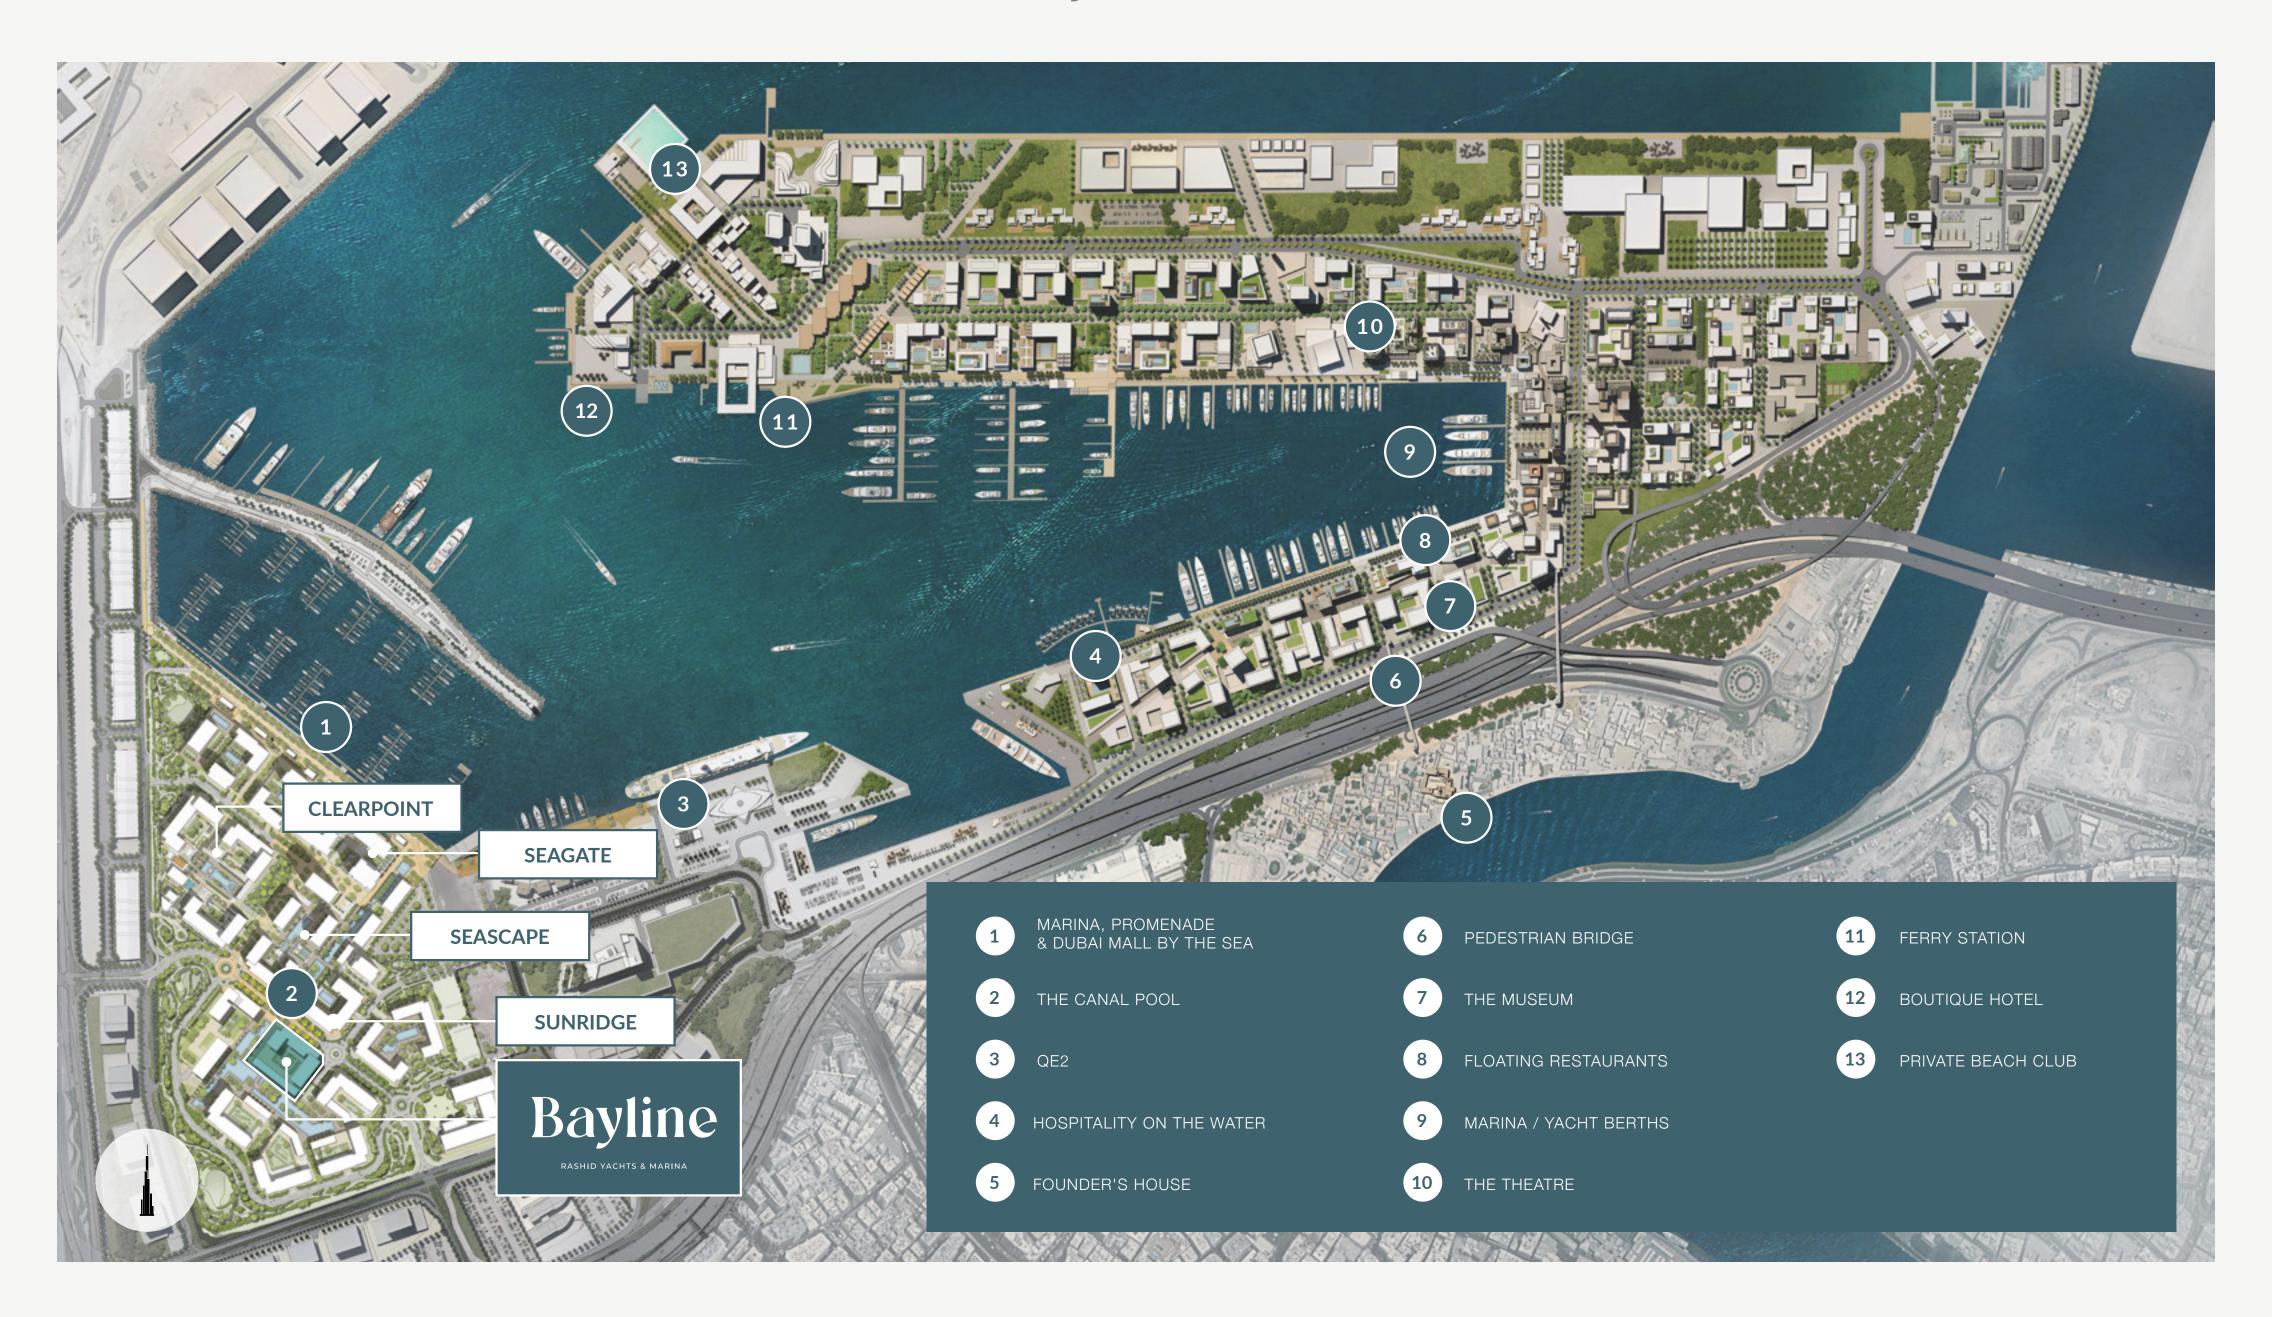

### World-class Super Yacht Hub

The new Marina at Rashid Yachts & Marina offers convenient, hassle-free access to Dubai, accommodating 430 wet berths for yachts up to 100m long with a range of flexible berthing options, from a single night through to seasonal and annual stays.

- 430 Wet Berths
- Flexible Berthing Options
- For Yachts Up To 100m Long
   Floating Yacht Club

A luxurious residential haven with modern amenities, beautiful scenery, and access to exciting local hotspots, Rashid Yachts & Marina is the perfect place to relax and explore in proximity to some of Dubai's most exciting attractions.

### A Thriving Promenade

During the day or long after the sun dips beyond the sea's horizon, the Promenade is the essence of the Marina's thriving life with a rich variety of dining options and an eclectic selection of stylish shops that will accommodate your every need.

Å Venetian □□ Piazza

A Floating Restaurant

Interconnected
District Parks

View of Burj Khalifa & The Sea

Pedestrian Harbour Bridge

Indulge, Explore, and Rediscover Dubai's Allure

## Shopping, Dining & Inspiration

When it comes to retail therapy, nobody does it better than Dubai. The nearby Downtown Dubai is a famous shopping district in Dubai, and it is filled with hip stores that cater to your every whim. Restaurants, cafes, lounges, and beach bars can all be found floating in Rashid Yachts & Marina's Promenade, whereas in Dubai's Downtown, you'll find the city's best restaurants and nightlife options, all within easy walking distance.

Located in one of Dubai's oldest neighbourhoods, every day brings fresh inspiration, thanks to the proximity of several cultural institutions including a theatre, a museum, and the former residence of Sheikh Saeed Al Maktoum.

Swimmable Canal Pool

Community Park

Boardwalk Promenade

Splash Pad

Retail & Dining Options

Architectural Brilliance, Dubai's Modern Legacy