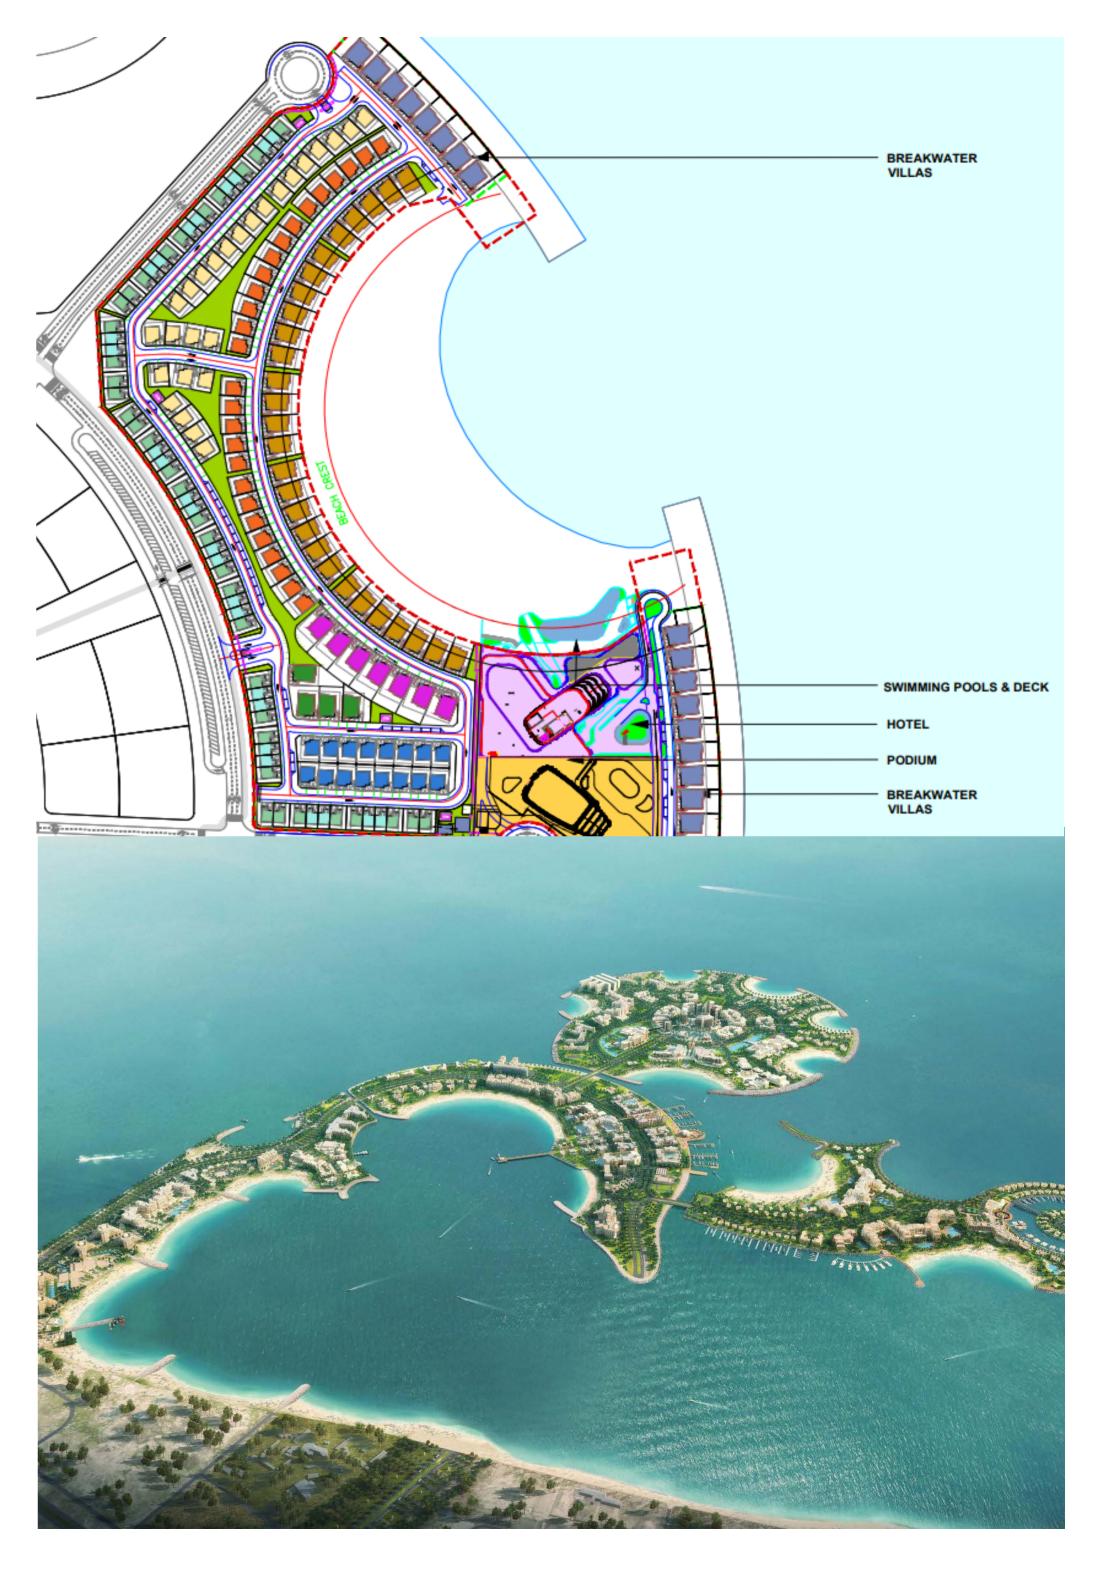

Sculpting Serenity: Danah Bay's Harmonious Architectural Tale

Architectural Narrative of Wellbeing. Danah Bay's design harmonizes with nature, from urban exteriors to serene interiors. Structures defy convention, embracing unique lines and shapes. A philosophy of wellbeing breathes tranquility into the extraordinary design."