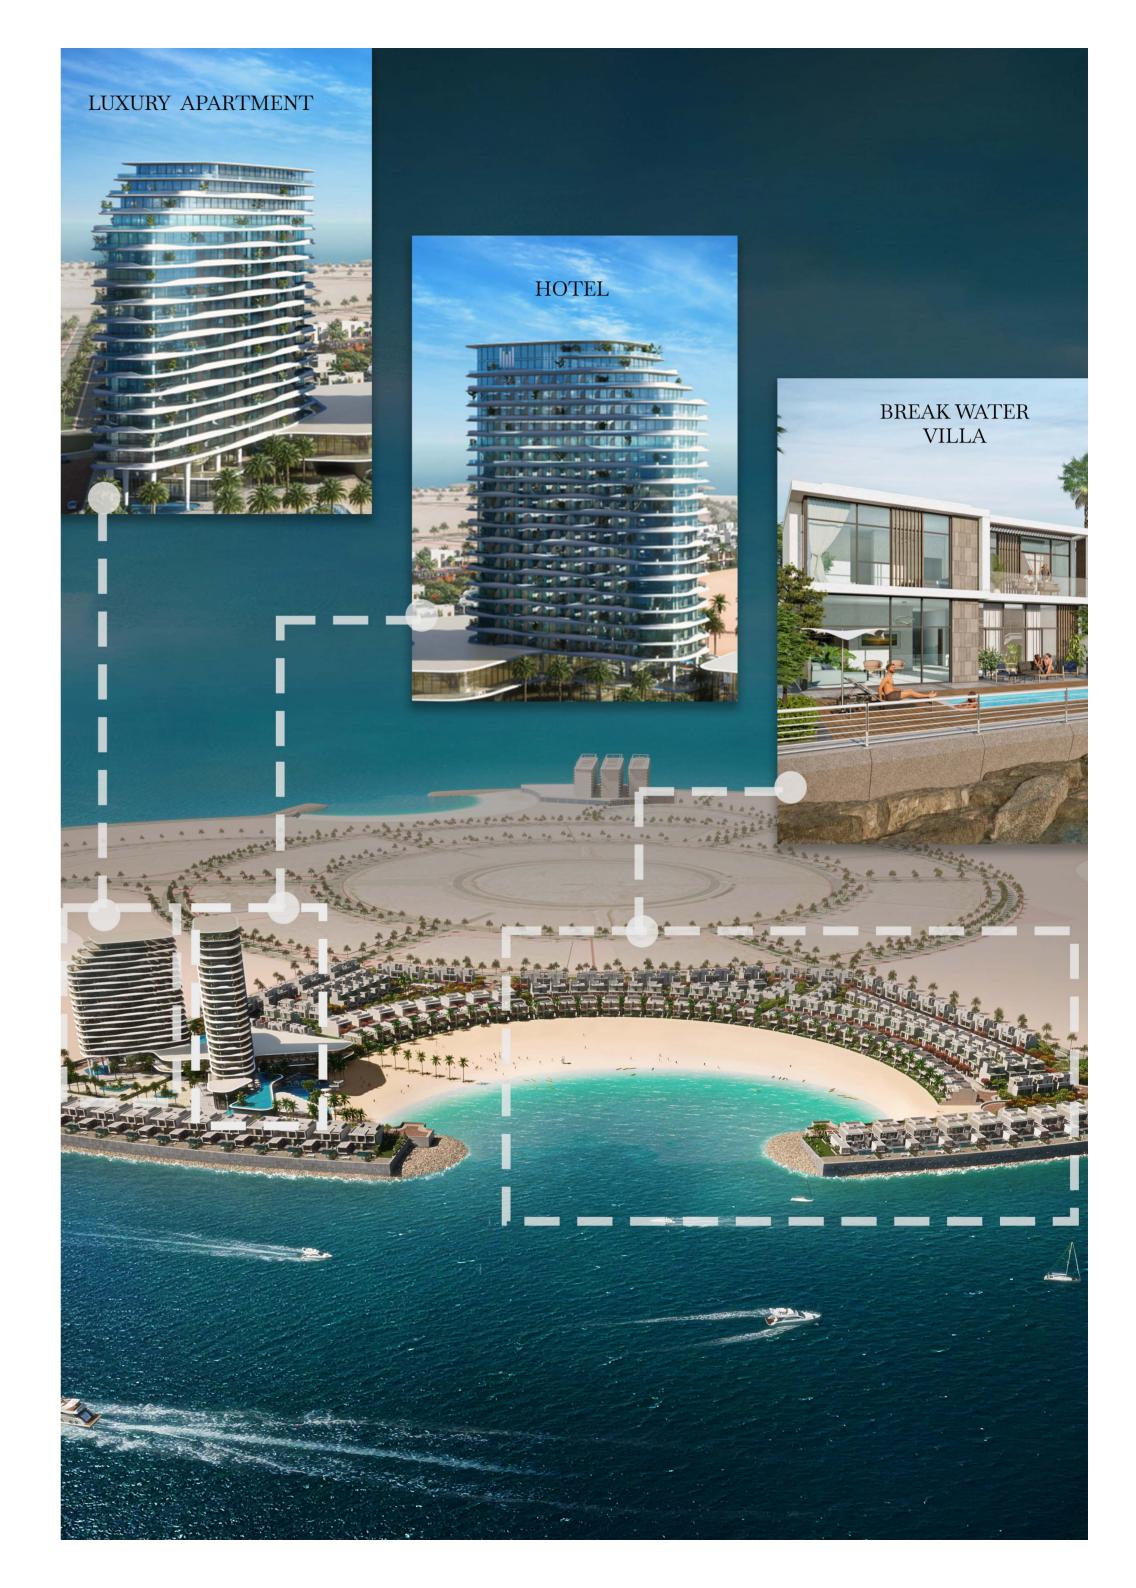

## Sophisticated Interiors:

Where Elegance Meets Open-Plan Luxury

Presenting stunning layouts, contemporary finishes, and expansive living spaces that seamlessly extend your connection with the surrounding environment. Experience the perfect synergy of sophistication and usability in these remarkable homes.

"Dawn to Dusk Delights: Captivating
Views and Luxurious Living"

Embrace the Dawn: Indulge in Beachfront Luxury or Breathtaking Sea Views from Spacious Villas and Townhouses. Revel in the Spectacular Sunrise from Expansive 4-Bedroom Beach Villas or Rooftop Terraces of 3-Bedroom Villas and 2-Bedroom Townhouses. Experience a Life of Elegance and Opulence in Thoughtfully Crafted Homes.