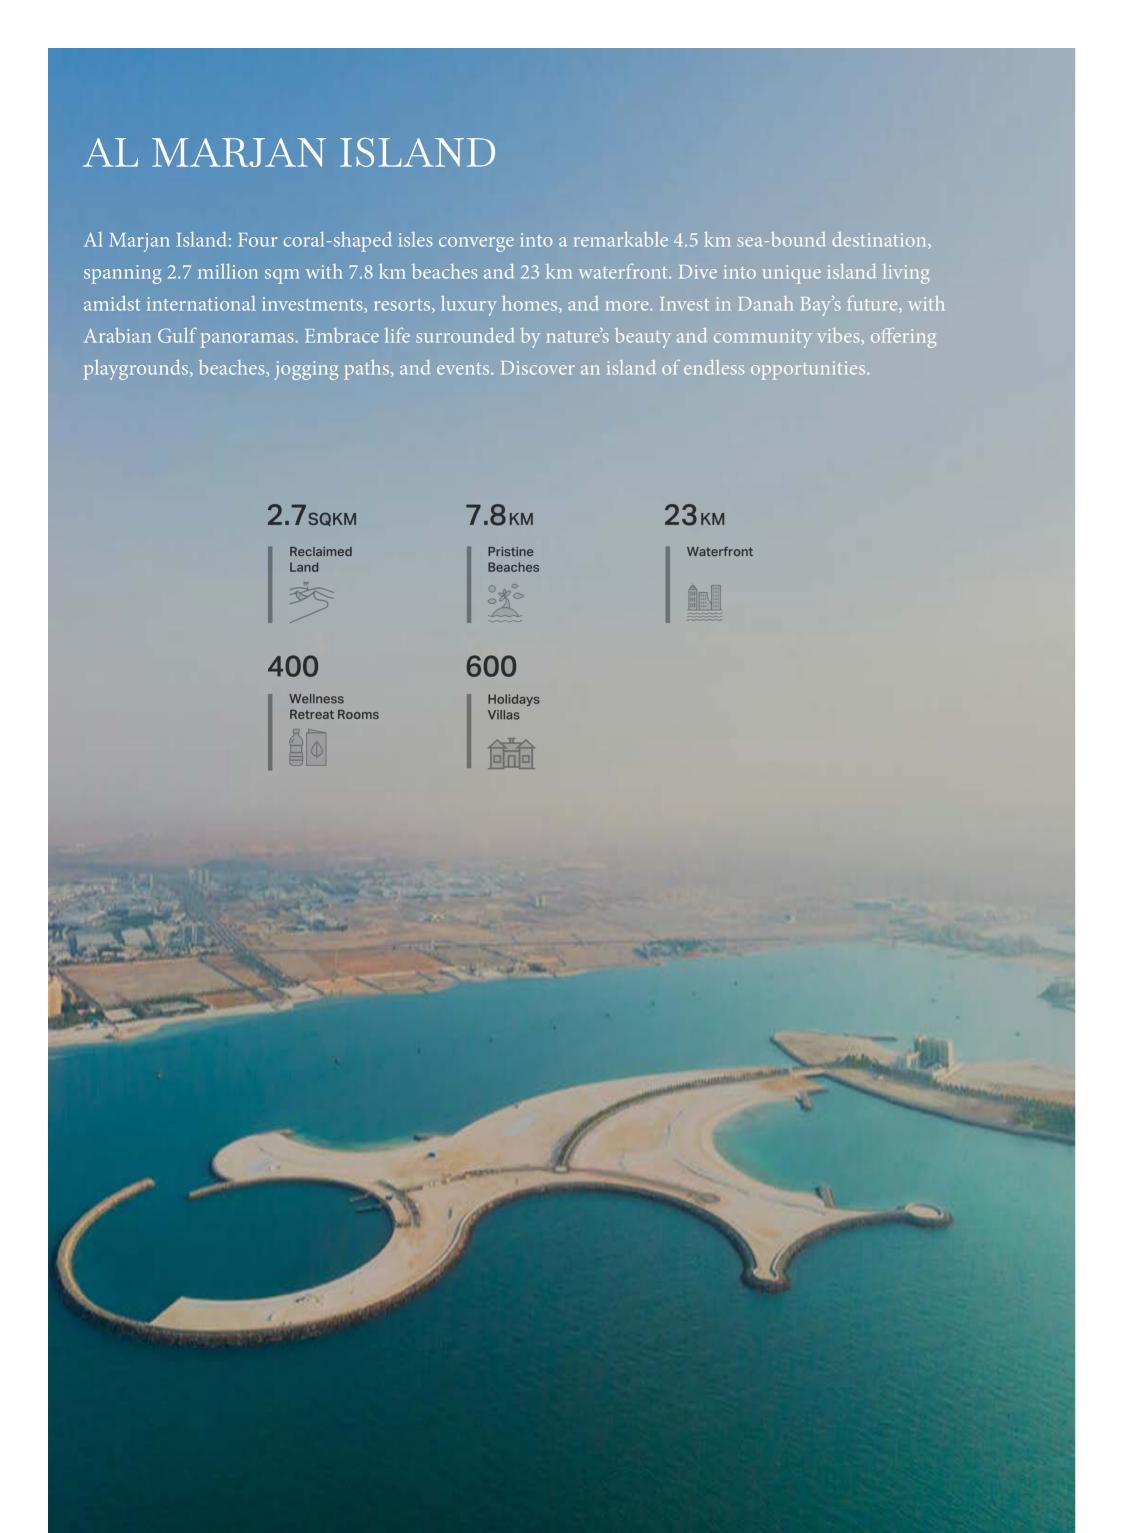

Sculpting Serenity: Danah Bay's Harmonious Architectural Tale

Architectural Narrative of Wellbeing. Danah Bay's design harmonizes with nature, from urban exteriors to serene interiors. Structures defy convention, embracing unique lines and shapes. A philosophy of wellbeing breathes tranquility into the extraordinary design."