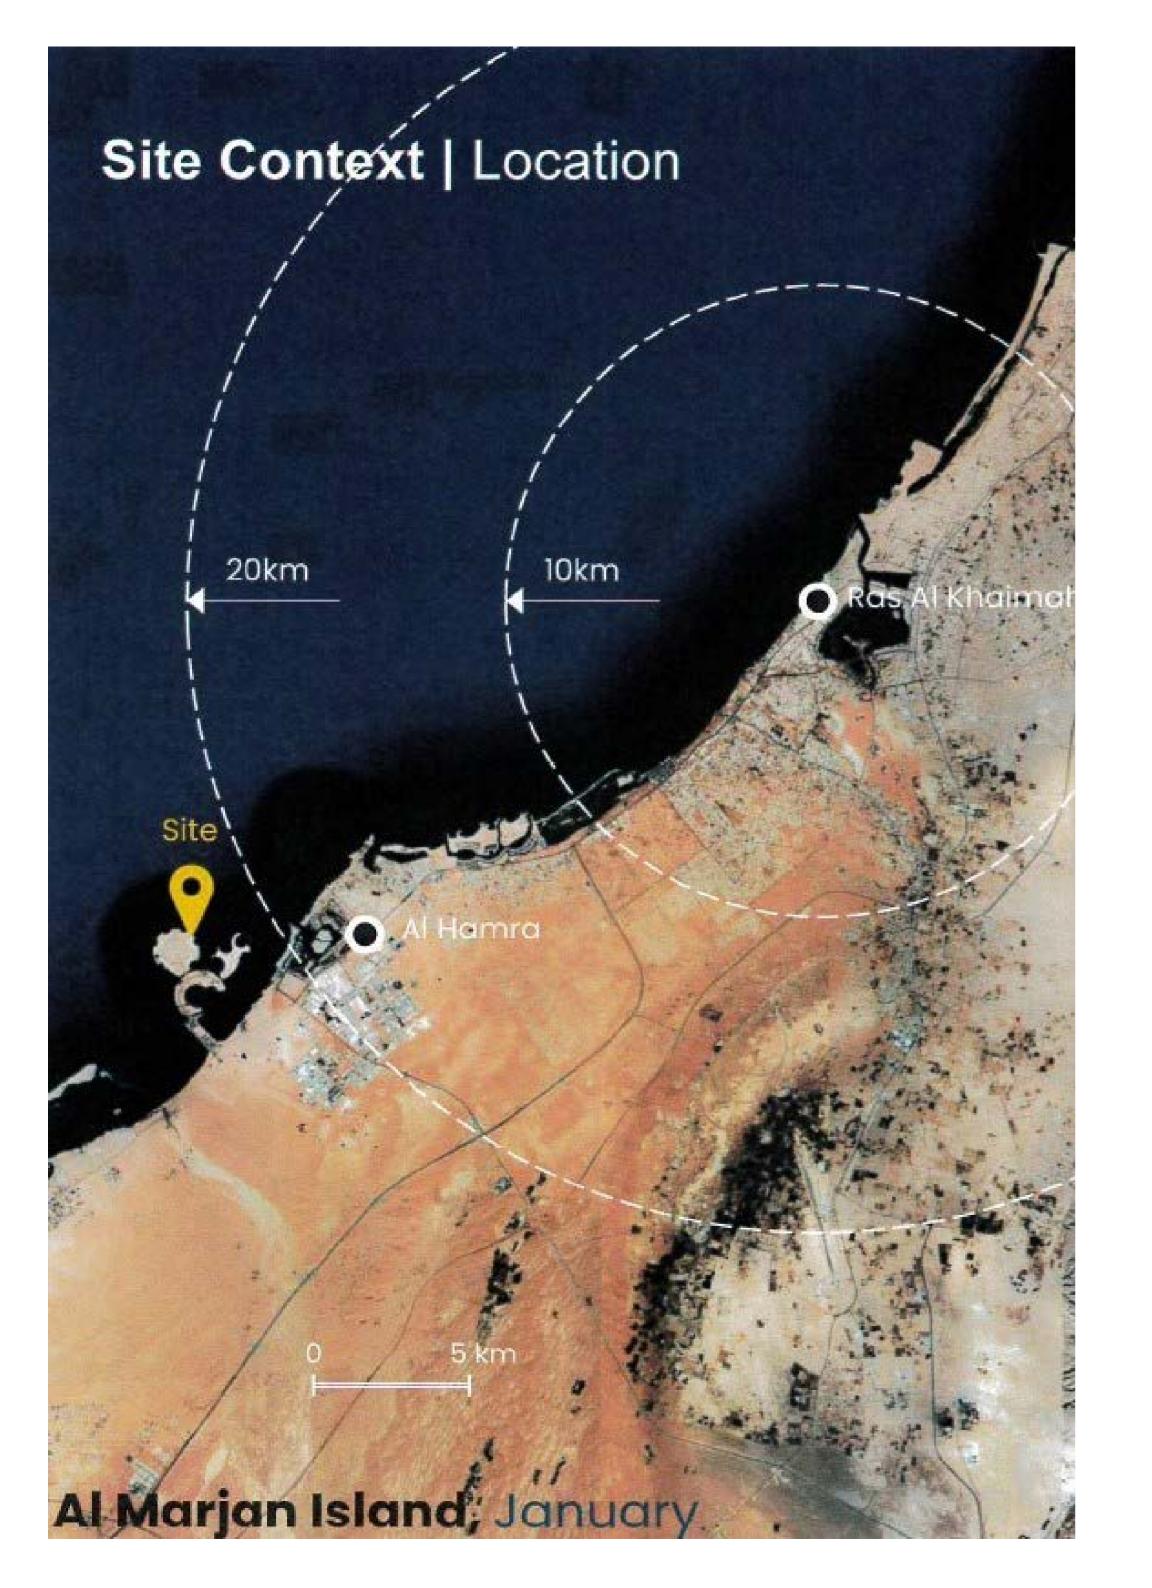

Sculpting Serenity: Danah Bay's Harmonious Architectural Tale

Architectural Narrative of Wellbeing. Danah Bay's design harmonizes with nature, from urban exteriors to serene interiors. Structures defy convention, embracing unique lines and shapes. A philosophy of wellbeing breathes tranquility into the extraordinary design."





## Sophisticated Interiors:

Where Elegance Meets Open-Plan Luxury



Presenting stunning layouts, contemporary finishes, and expansive living spaces that seamlessly extend your connection with the surrounding environment. Experience the perfect synergy of sophistication and usability in these remarkable homes.



"Dawn to Dusk Delights: Captivating
Views and Luxurious Living"





Embrace the Dawn: Indulge in Beachfront Luxury or Breathtaking Sea V