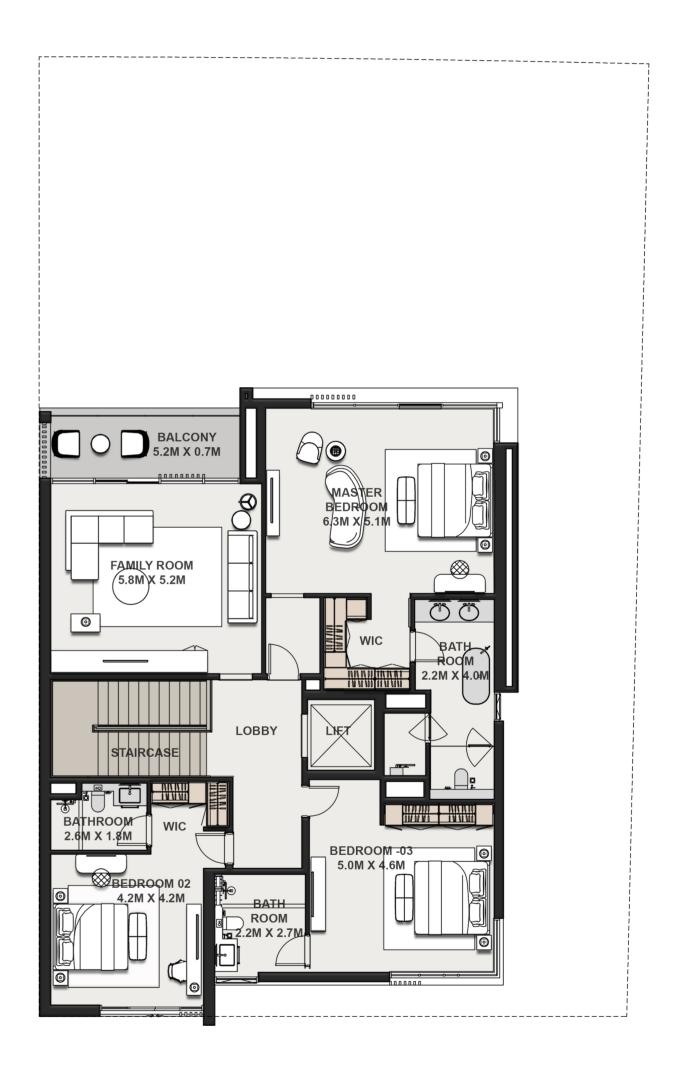

### FIRST FLOOR

## Sophisticated Interiors:

Where Elegance Meets Open-Plan Luxury

Presenting stunning layouts, contemporary finishes, and expansive living spaces that seamlessly extend your connection with the surrounding environment. Experience the perfect synergy of sophistication and usability in these remarkable homes.