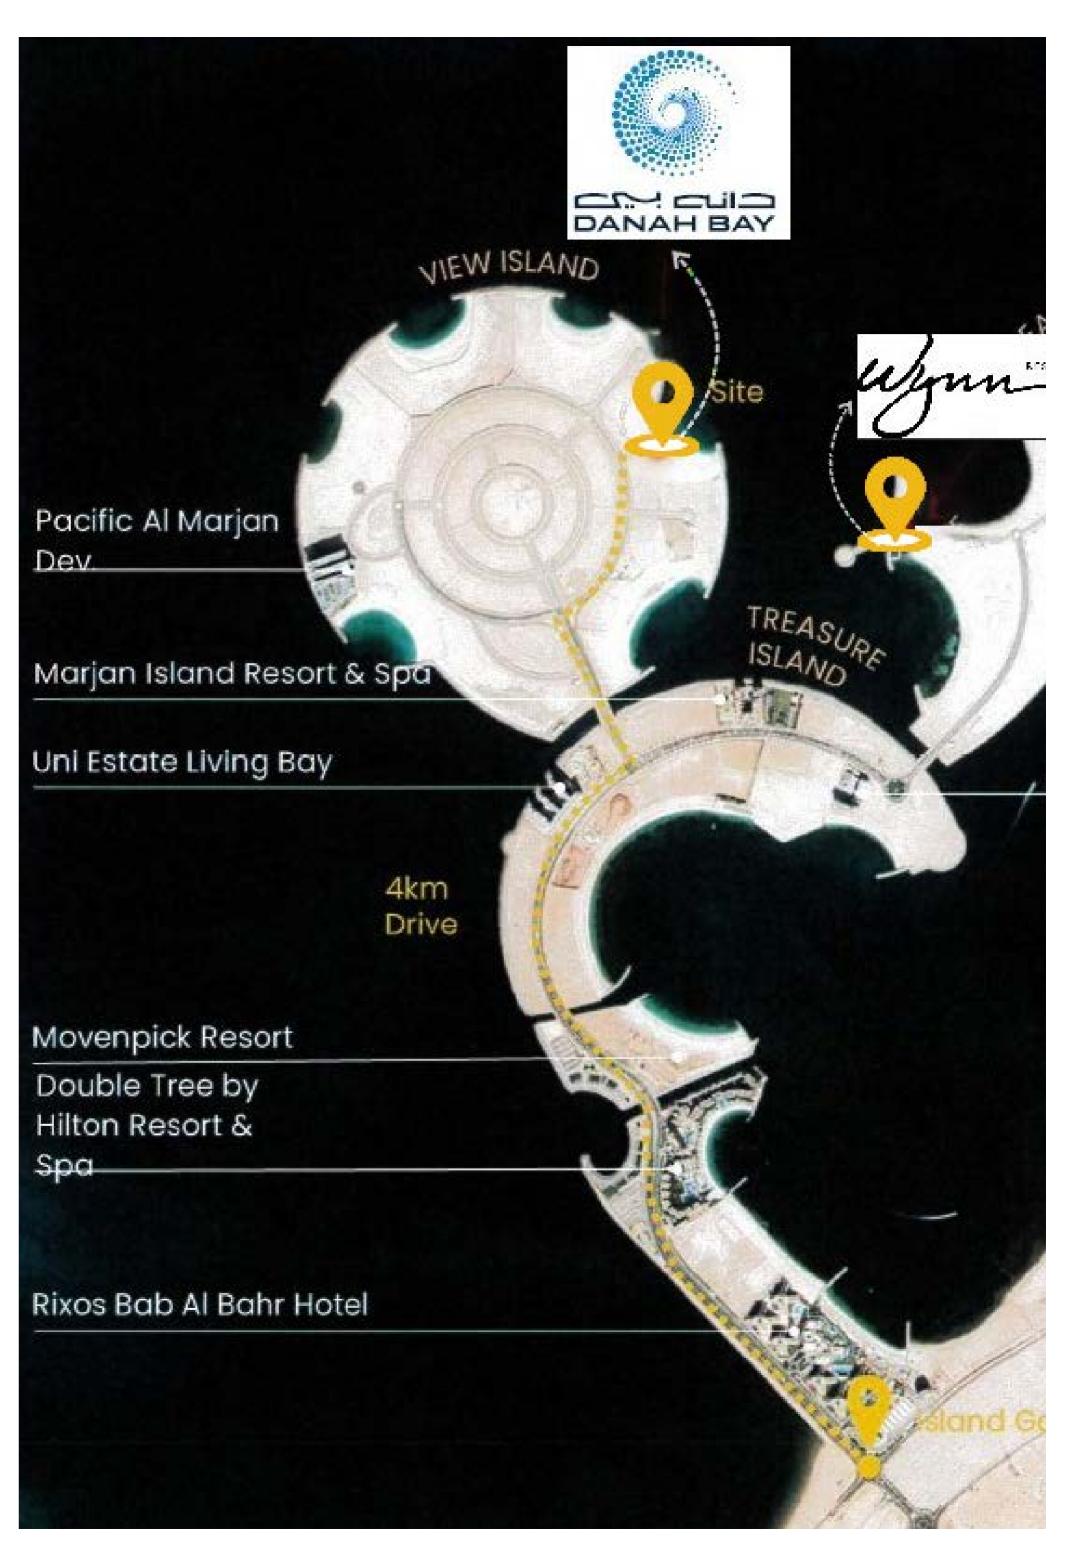

Sculpting Serenity: Danah Bay's Harmonious Architectural Tale

Architectural Narrative of Wellbeing. Danah Bay's design harmonizes with nature, from urban exteriors to serene interiors. Structures defy convention, embracing unique lines and shapes. A philosophy of wellbeing breathes tranquility into the extraordinary design."