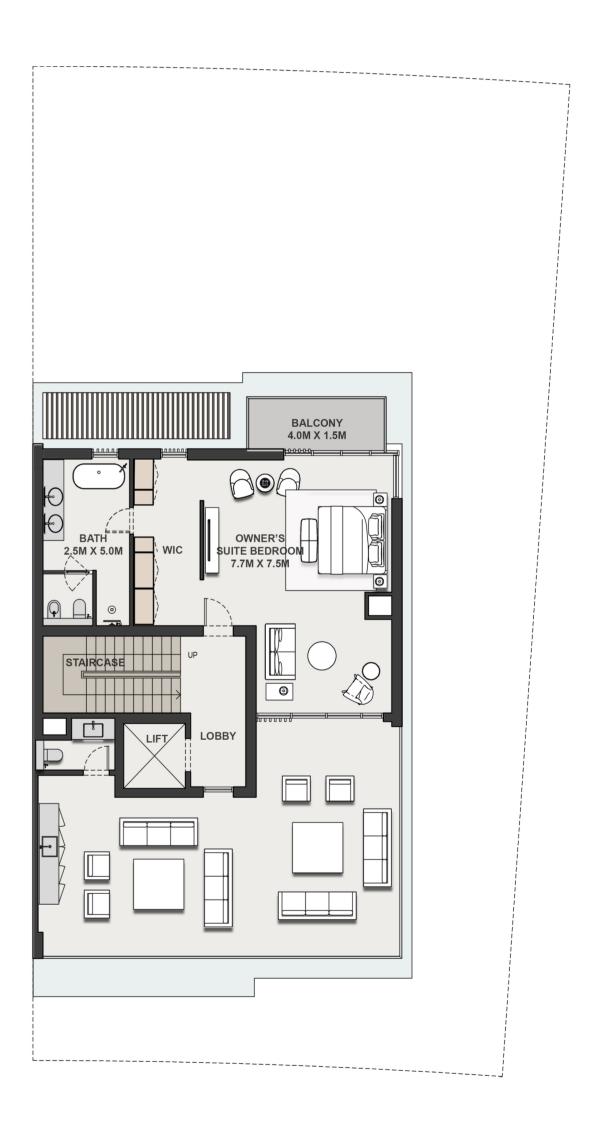

ts Open-Plan Luxury



Presenting stunning layouts, contemporary finishes, and expansive living spaces that seamlessly extend your connection with the surrounding environment. Experience the perfect synergy of sophistication and usability in these remarkable homes.



"Dawn to Dusk Delights: Captivating
Views and Luxurious Living"





Embrace the Dawn: Indulge in Beachfront Luxury or Breathtaking Sea Views from Spacious Villas and Townhouses. Revel in the Spectacular Sunrise from Expansive 4-Bedroom Beach Villas or Rooftop Terraces of 3-Bedroom Villas and 2-Bedroom Townhouses. Experience a Life of Elegance and Opulence in Thoughtfully Crafted Homes.



Where Every Sunrise Paints Luxury on the Horizon.



### LOWER- GROUND FLOOR

# KITCHEN 4.0M X 3.6M

### GROUND FLOOR



### FIRST FLOOR





### LOWER- GROUND FLOOR

# DRIVER'S ROOM 4.5M X 3.0M SERVICE QUARTER 3.1M X 4.3M LOBBY CORRIDOR **ENTRANCE**

### GROUND FLOOR



### FIRST FLOOR