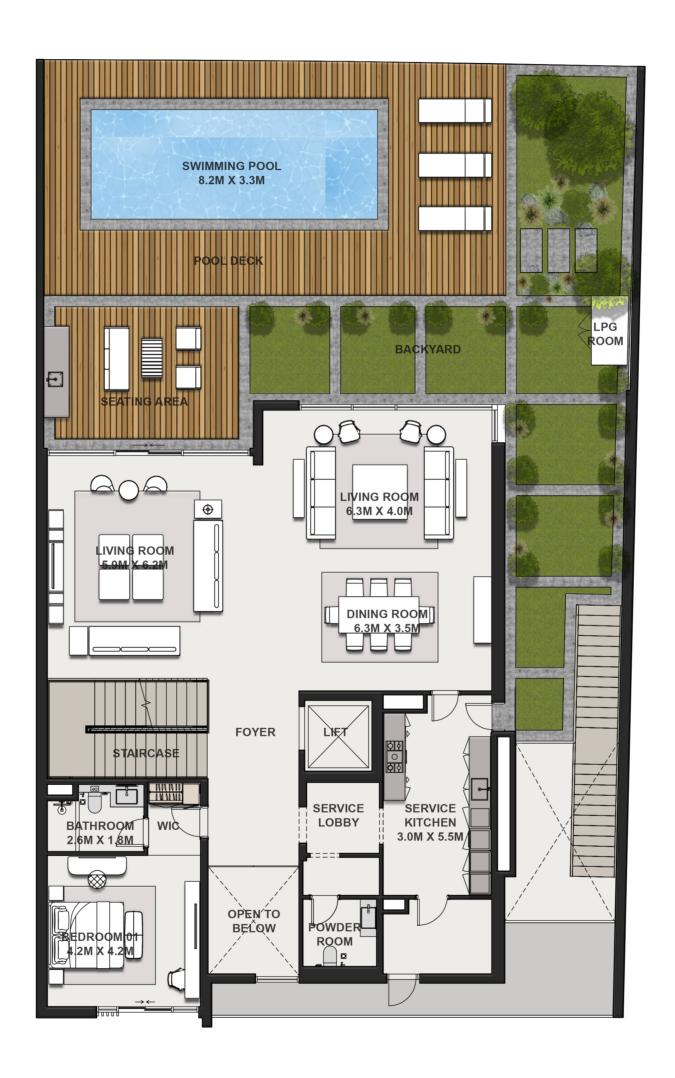

### GROUND FLOOR

## Sophisticated Interiors:

Where Elegance Meets Open-Plan Luxury

Presenting stunning layouts, contemporary finishes, and expansive living spaces that seamlessly extend your connection with the surrounding environment. Experience the perfect synergy of sophistication and usability in these remarkable homes.