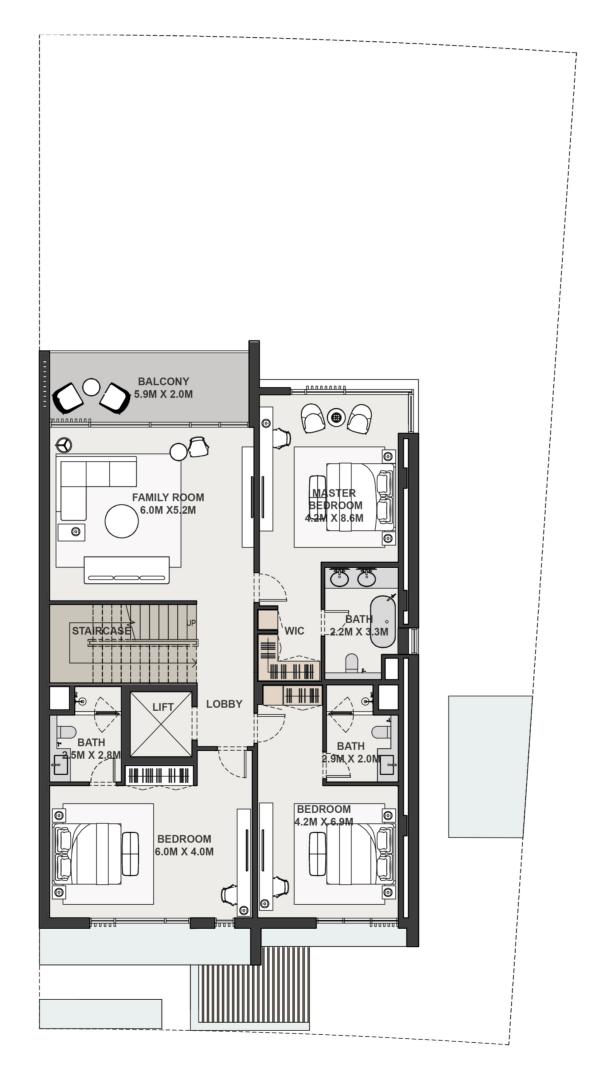

Where Elegance Meets Open-Plan Luxury



Presenting stunning layouts, contemporary finishes, and expansive living spaces that seamlessly extend your connection with the surrounding environment. Experience the perfect synergy of sophistication and usability in these remarkable homes.



"Dawn to Dusk Delights: Captivating
Views and Luxurious Living"





Embrace the Dawn: Indulge in Beachfront Luxury or Breathtaking Sea Views from Spacious Villas and Townhouses. Revel in the Spectacular Sunrise from Expansive 4-Bedroom Beach Villas or Rooftop Terraces of 3-Bedroom Villas and 2-Bedroom Townhouses. Experience a Life of Elegance and Opulence in Thoughtfully Crafted Homes.



Where Every Sunrise Paints Luxury on the Horizon.



### LOWER- GROUND FLOOR

# KITCHEN 4.0M X 3.6M

### GROUND FLOOR



### FIRST FLOOR





### LOWER- GROUND FLOOR

# DRIVER'S ROOM 4.5M X 3.0M SERVICE QUARTER 3.1M X 4.3M LOBBY CORRIDOR **ENTRANCE**

### GROUND FLOOR



### FIRST FLOOR