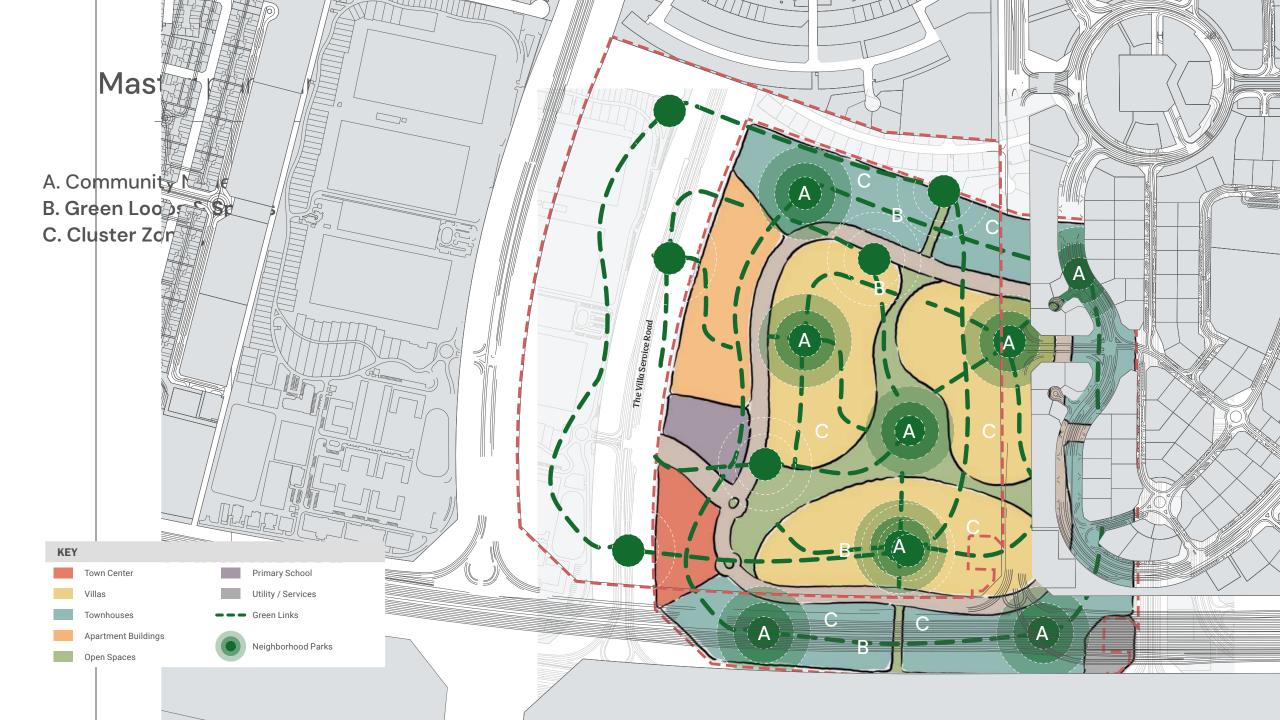

Masterplan Key

### Legend

| 1  | The Clubhouse              | 11 | BUFFER                  |
|----|----------------------------|----|-------------------------|
| 2  | Community Clubhouse        | 12 | Jogging Track           |
| 3  | Central Park               | 13 | Pavilion                |
| 4  | Open Spaces                | 14 | The Elite Haven         |
| 5  | Sikkas                     | 15 | Serene Villas           |
| 6  | Sports Areas               | 16 | Townhouses              |
| 7  | Mosque Piazza              | 17 | Residential Apartments  |
| 8  | Planting Mounds            | 18 | School                  |
| 9  | Main Entry/Secondary Entry | 19 | Retail Center/Clubhouse |
| 10 | Lawn Area                  | 20 | Mosque                  |

# Connectivity, Loops & Nodes





# Wellness-inspired services & amenities

Enjoy community-wide wellness with services and amenities that will bring you closer to serenity.

# The Wellness Hub

### Amenity overview

The Treehouse The Clubhouse The Community Clubhouses

The Sports Hub

**Retail Plaza** 

## The treehouse

The first thing that'll catch your eye as you enter the community is an iconic treehouse overlooking this serene oasis. Integrated and built around a beautiful old tree, it features a spacious, multi-levelled community lounge. Perfect for productive mornings in the coworking lounge or laid-back afternoons with family and friends in the social space.

The treehouse

Haver

# The Clubhouse

Haven - 2023

The Club House



Community clubhouse

Community clubhouse

2

Haven

- Cale

15

- State

# A flowing