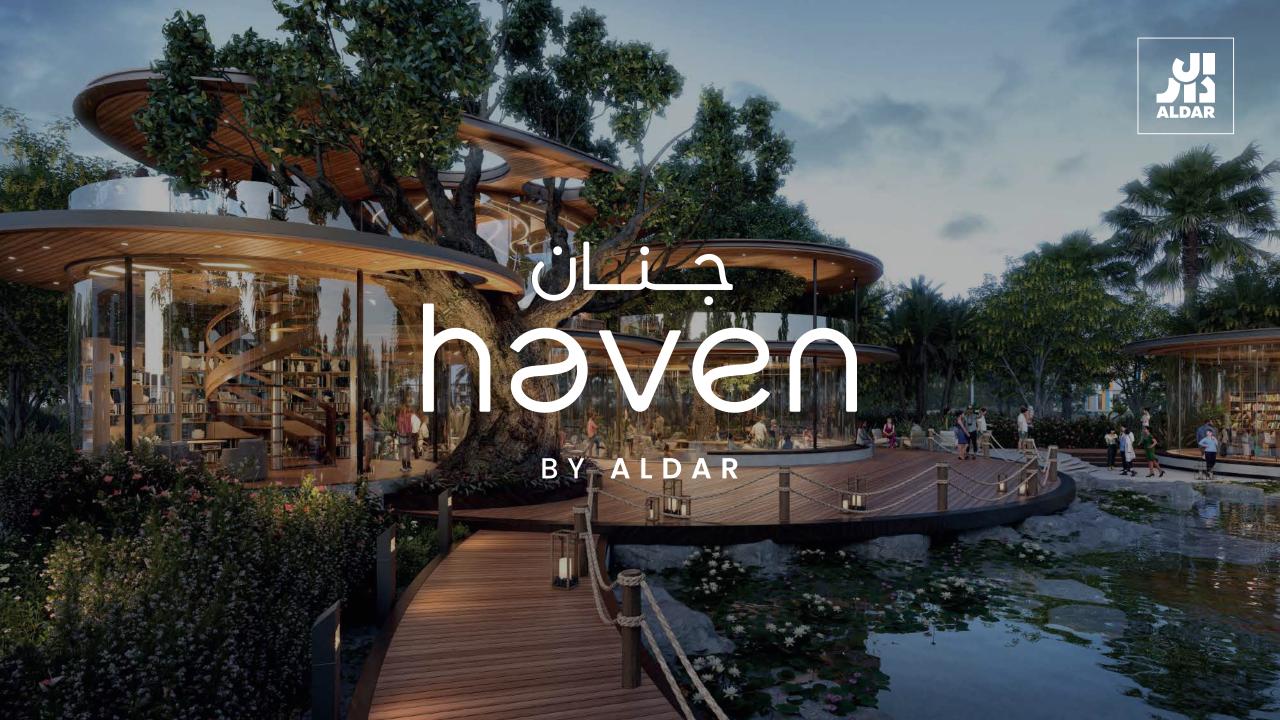

# Welcome to Haven by Aldar

## The treehouse

The first thing that'll catch your eye as you enter the community is an iconic treehouse overlooking this serene oasis. Integrated and built around a beautiful old tree, it features a spacious, multi-levelled community lounge. Perfect for productive mornings in the coworking lounge or laid-back afternoons with family and friends in the social space.