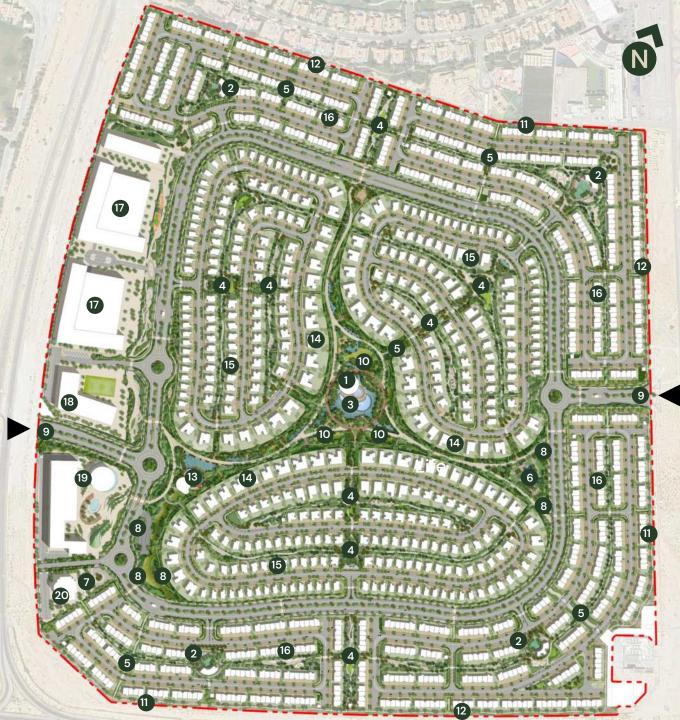

### Rendered Masterplan Key

### Legend

| 1  | The Clubhouse              | 11 | BUFFER                  |
|----|----------------------------|----|-------------------------|
| 2  | Community Clubhouse        | 12 | Jogging Track           |
| 3  | Central Park               | 13 | Pavilion                |
| 4  | Open Spaces                | 14 | The Elite Haven         |
| 5  | Sikkas                     | 15 | Serene Villas           |
| 6  | Sports Areas               | 16 | Townhouses              |
| 7  | Mosque Piazza              | 17 | Residential Apartments  |
| 8  | Planting Mounds            | 18 | School                  |
| 9  | Main Entry/Secondary Entry | 19 | Retail Center/Clubhouse |
| 10 | Lawn Area                  | 20 | Mosque                  |