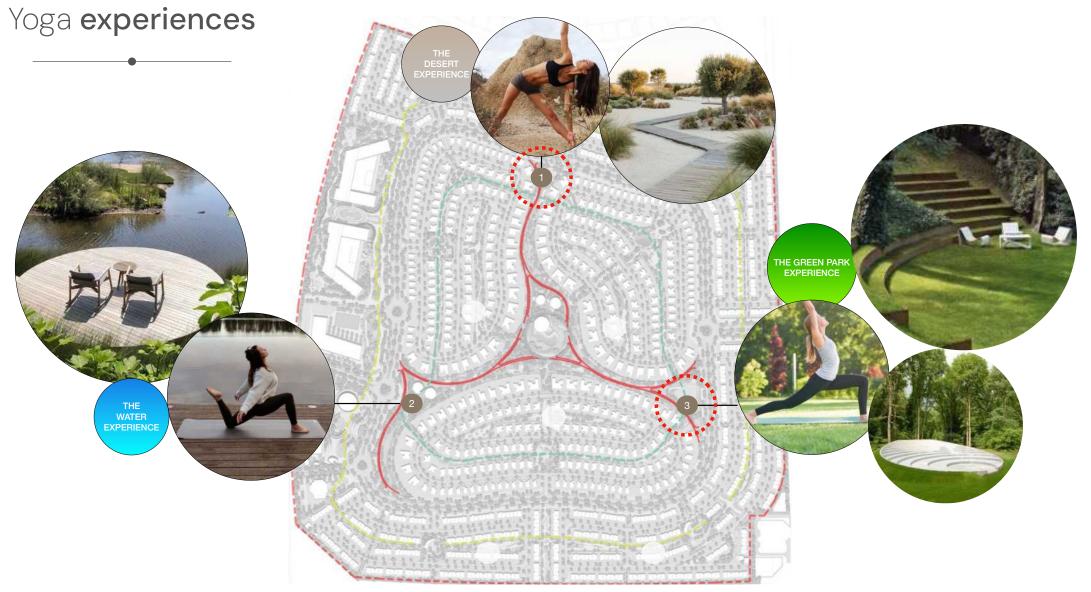

# Yoga decks & zen gardens

Sustainability features:

Human-Centric Community Design

**Energy and Water Efficiency** 

**Optimised HVAC System** 

Natural Lighting

**Generous Green Spaces** 

Native Landscaping