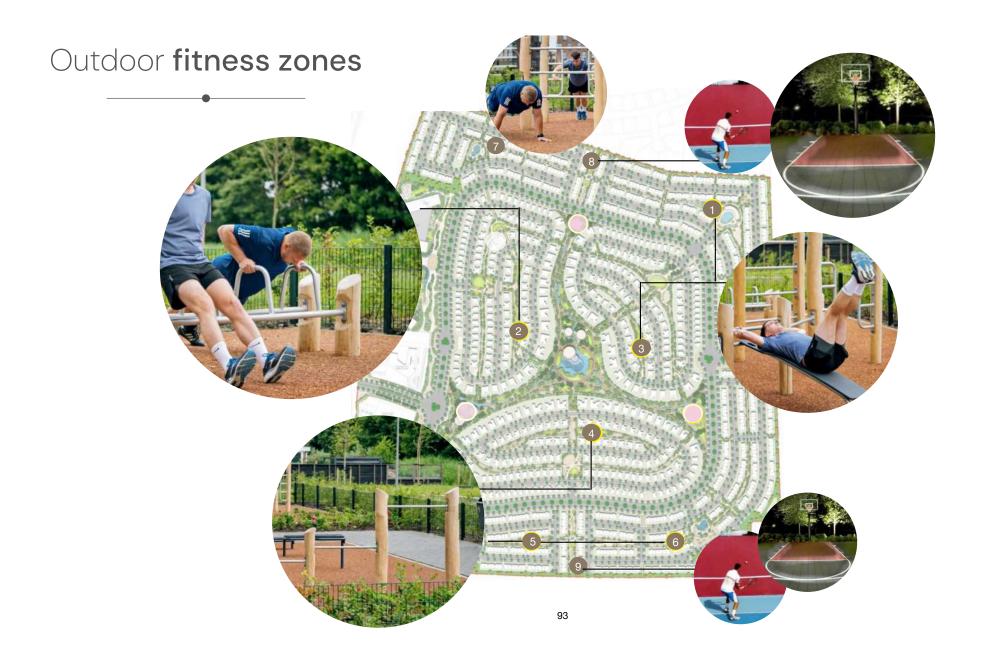

ng you closer to serenity.

# The Wellness Hub

### Amenity overview

The Treehouse The Clubhouse The Community Clubhouses

The Sports Hub

**Retail Plaza** 

## The treehouse

The first thing that'll catch your eye as you enter the community is an iconic treehouse overlooking this serene oasis. Integrated and built around a beautiful old tree, it features a spacious, multi-levelled community lounge. Perfect for productive mornings in the coworking lounge or laid-back afternoons with family and friends in the social space.

The treehouse

Haver

# The Clubhouse

Haven - 2023

The Club House



Community clubhouse

Community clubhouse

2

Haven

- Cale

15

- State

# A flowing landscape

Haven + 2023

# Retail **plaza**

# Jogging, cycling & hiking tracks

### Hiking & jogging tracks







Haven - 2023

# Yoga decks & zen gardens



Sustainability features:

Human-Centric Community Design

**Energy and Water Efficiency** 

**Optimised HVAC System** 

Natural Lighting

**Generous Green Spaces** 

Native Landscaping

Easy Accessibility to Services

Public Transport

Shaded Walkways & Bikeways

EV Charging Facilities

**Enhanced Air Quality** 

**Photovoltaic Systems** 

Water Conservation

Smart Waste Systems

Local Materials

Sustainable Construction

World-leading Fitwel (X-Star) Certification - WIP

LEED Gold Level - WIP

# Sustainable homes. Sustainable community

Towards a greener, earth-friendly living experience

Smart Irrigation Smart Waste Management Environmental Monitoring for Sports Air Quality Monitoring Noise Monitoring and Sound Masking Digital Amenities Booki