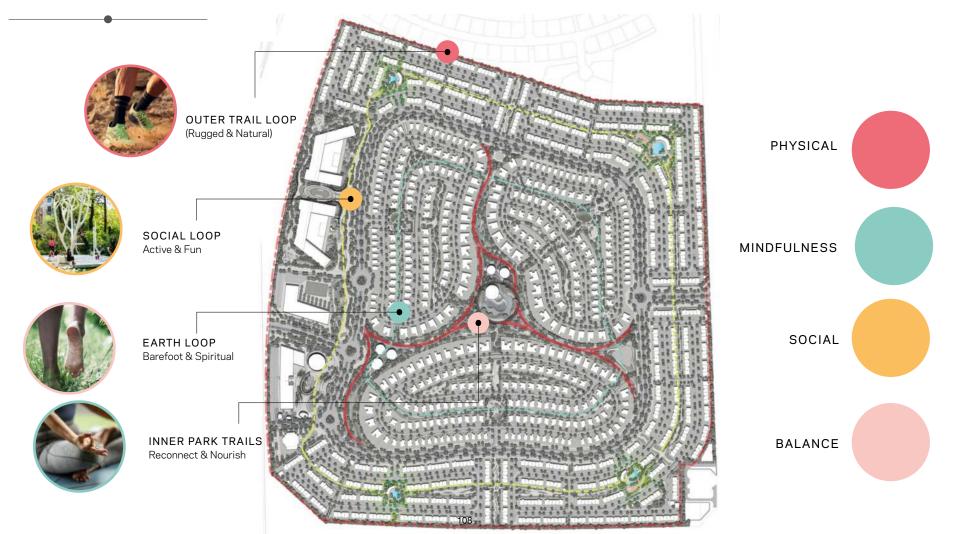

bring you closer to serenity.

# The Wellness Hub

### Amenity overview

The Treehouse The Clubhouse The Community Clubhouses

The Sports Hub

**Retail Plaza** 

## The treehouse

The first thing that'll catch your eye as you enter the community is an iconic treehouse overlooking this serene oasis. Integrated and built around a beautiful old tree, it features a spacious, multi-levelled community lounge. Perfect for productive mornings in the coworking lounge or laid-back afternoons with family and friends in the social space.

The treehouse

Haver

# The Clubhouse

Haven - 2023

The Club House



Community clubhouse

Community clubhouse

2

Haven

- Cale

15

- State

# A flowing landscape

Haven + 2023

# Retail **plaza**

# Jogging, cycling & hiking tracks

### Hiking & jogging tracks







Haven - 2023

# Yoga decks & zen gardens



Sustainability features:

Human-Centric Community Design

**Energy and Water Efficiency** 

**Optimised HVAC System** 

Natural Lighting

**Generous Green Spaces** 

Native Landscaping

Easy Accessibility to Services

Public Transport

Shaded Walkways & Bikeways

EV Charging Facilities

**Enhanced Air Quality** 

**Photovoltaic Systems** 

Water Conservation

Smart Waste Systems

Local Materials

Sustainable Construction

World-leading Fitwel (X-Star) Certification - WIP

LEED Gold Level - WIP

# Sustainable homes. Sustainable community

Towards a greener, earth-friendly living experience

Smart Irrigation Smart Waste Management Environmental Monitoring for Sports Air Quality Monitoring Noise Monitoring and Sound Masking Digital Amenities B