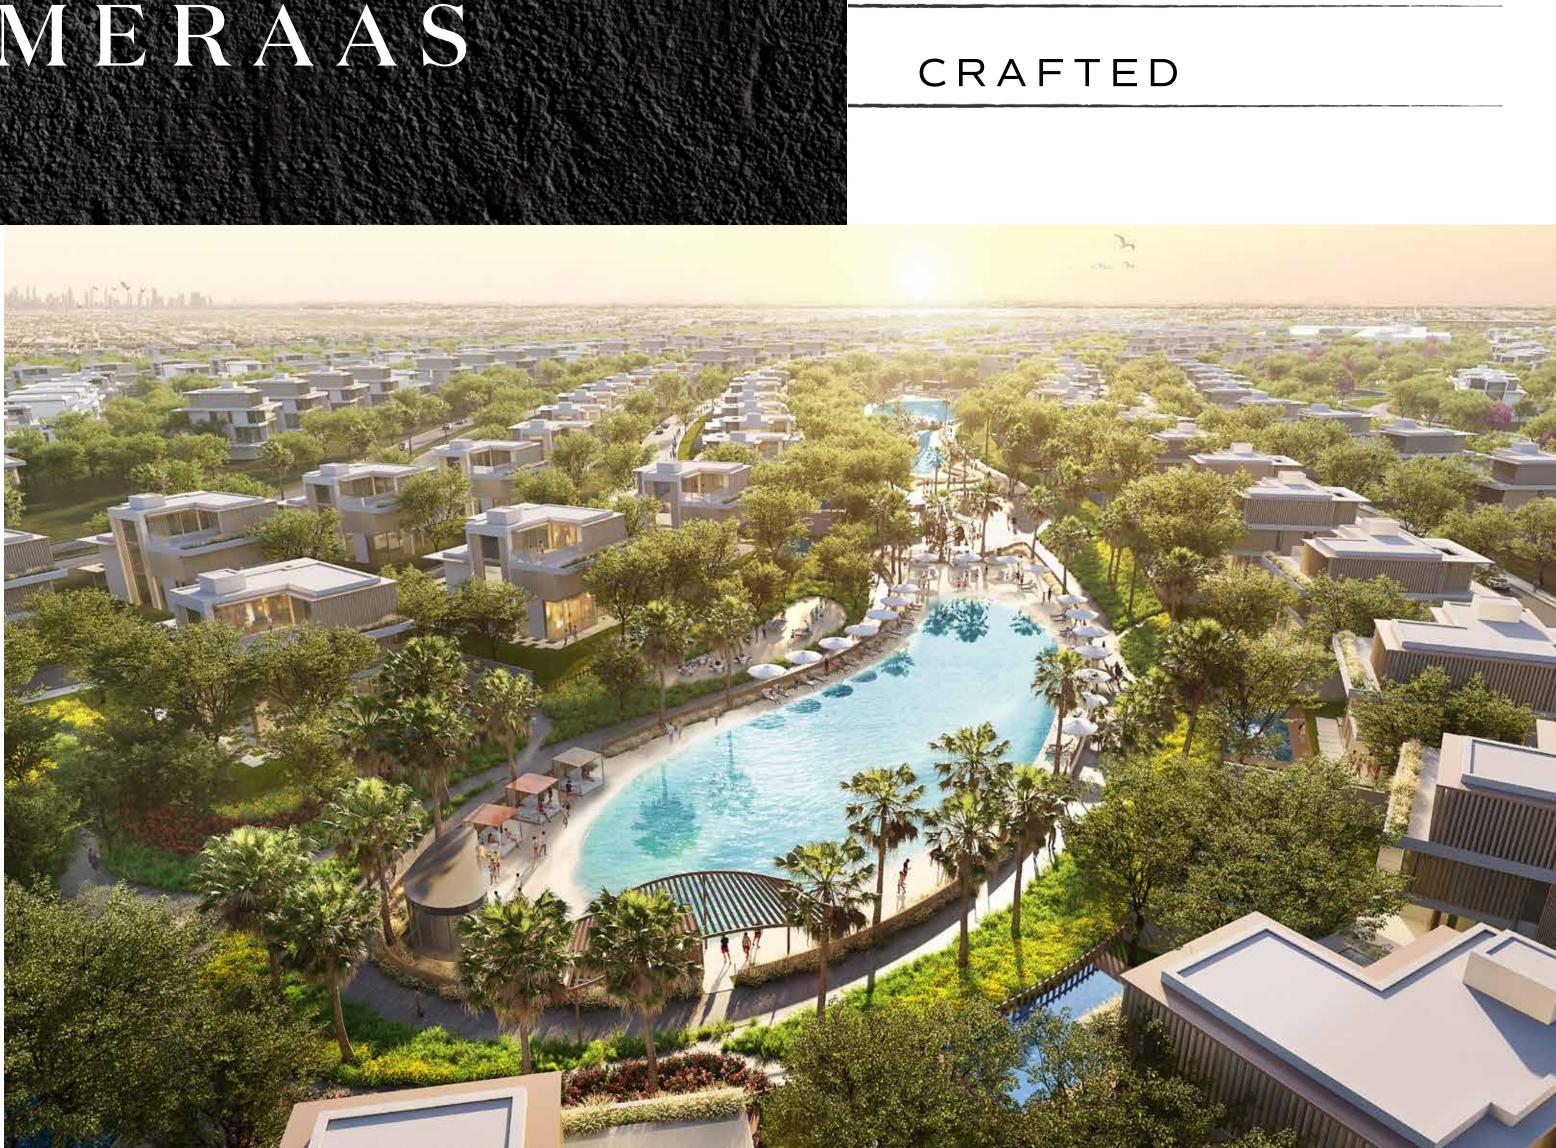

## COVETABLE LOCATION

A rich legacy awaits in a setting that resonates with all those who know the area. The serene greenery of Nad Al Sheba is one of the city's most covetable locations. A mere ten minutes from Downtown Dubai, this luxurious community has easy access to the Meydan Racetrack and many other premium leisure and lifestyle experiences. The Dubai International Airport and all major highways also lie within arm's reach of Nad Al Sheba's enviable location.

Nad Al Sheba Gardens is strategically located to give you the utmost in a privacy-focused lifestyle while connecting you to the best of Dubai's city life. It's a space built around carefully curated amenities. All this and more makes Nad Al Sheba Gardens a community tailored to truly nurture your inner and outer growth for today and future generations to come.