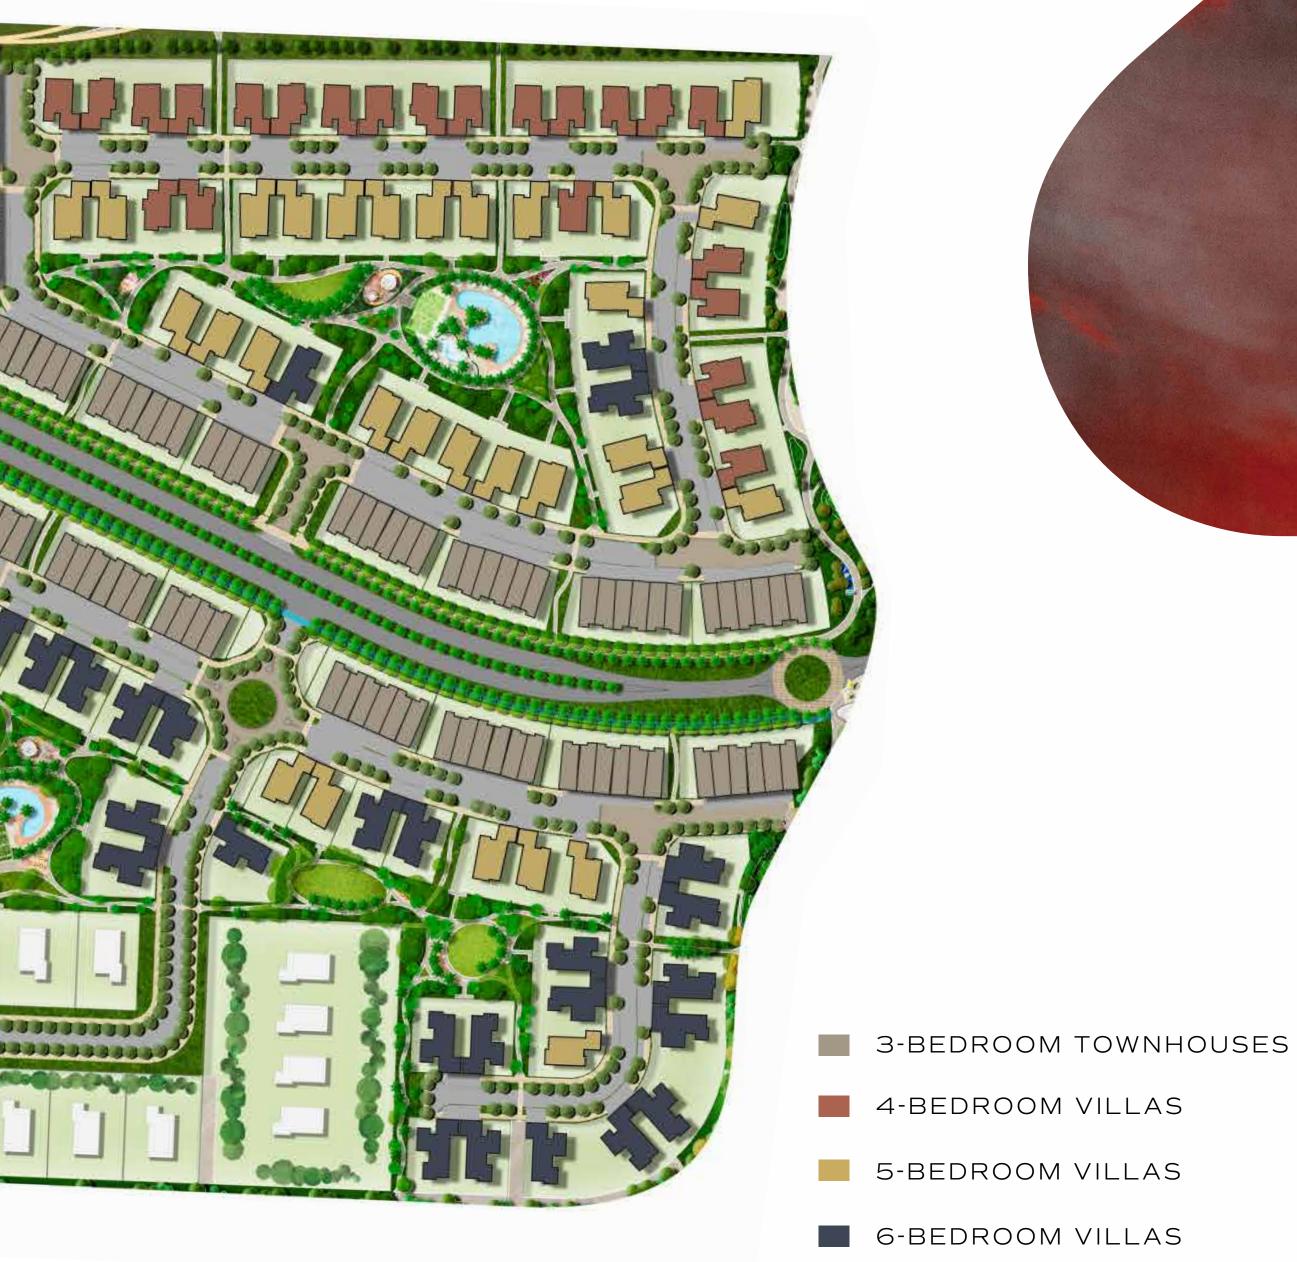

## CULTIVATED MASTERPLAN

Nestled within the private, secure confines of Nad Al Sheba Gardens — a neighbourhood defined by its winding pathways and meticulously landscaped lawns, you'll discover the perfect place to experience life in Dubai on your own terms.

The private gated community of Nad Al Sheba Gardens welcomes you to live in Dubai at your own pace. In a space carefully designed to offer a lifestyle that truly transcends the ordinary.

#### 5 & 6-BEDROOM VILLAS

Amid scenic surroundings, these distinguished villas boast an elegant smoke-grey roof above a contemporary light-beige base. Spacious second-floor balconies provide inviting views of the garden and the street. Inside, the villas feature a welcoming open-plan design, with an expansive living room under double-height ceilings and ensuite bathrooms in all five and six bedrooms.

### 4 - B E D R O O M V I L L A S

The villas feature a dynamic cubic exterior adorned with honeycomb tones, with brushed bronze accents augmenting an esteemed finish. Inside, you'll find a luxurious living and dining space with high ceilings and three landscaped balconies adding to the allure. Each carefully laid-out bedroom is made complete with an elegant ensuite bathroom.