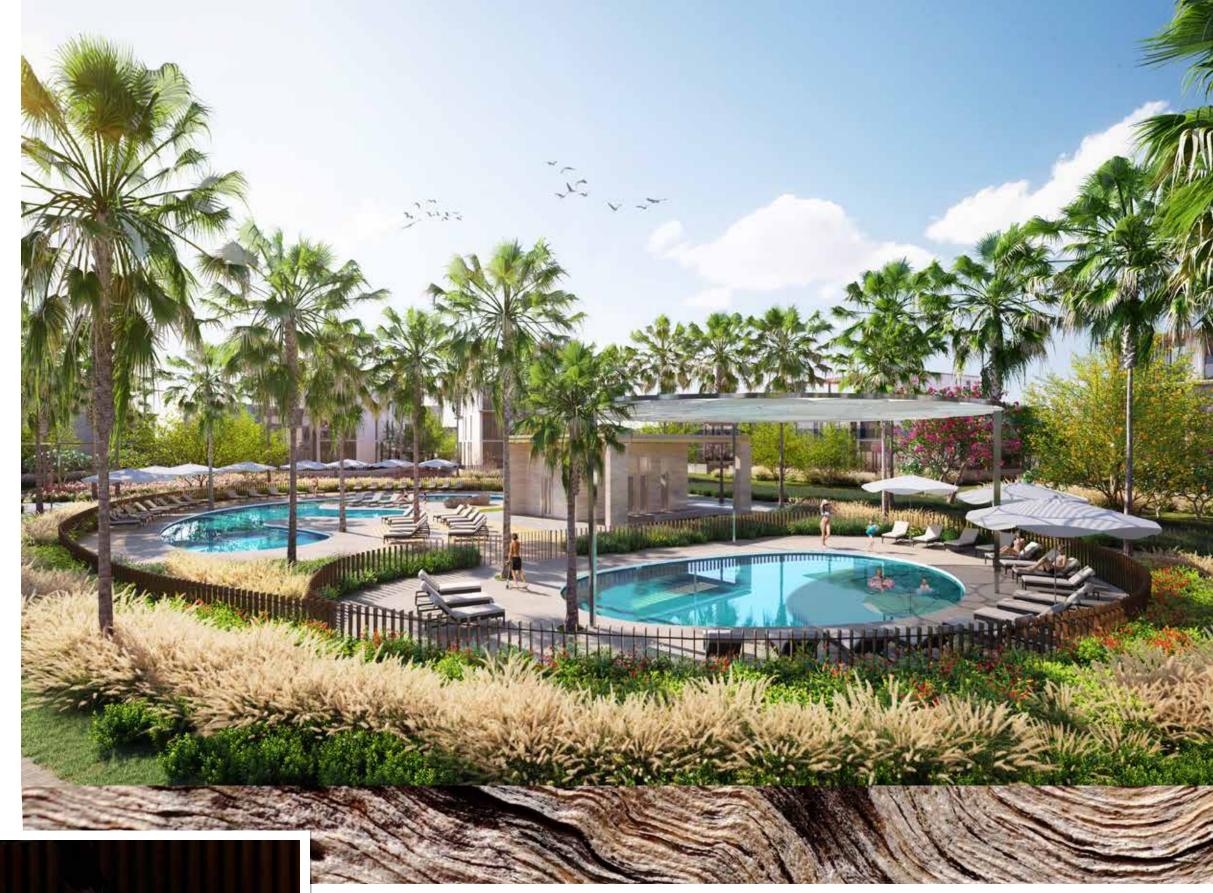

#### SPORTS FACILITIES

Our sports and leisure facilities are meticulously designed with a range of opportunities for active pursuits. They include courts that cater to every interest, a sparkling swimming pool and a state-of-the-art gymnasium furnished with cutting-edge equipment.

## LAGOON

A serene oasis nestled in verdant greenery. With waters glinting under the sun's rays, the lagoon offers an enchanting blend of relaxation and recreation, while at twilight the lagoon transforms into a picture of moonlit serenity.

#### WAVE POOL

A mesmerising aquatic playground that promises immersive fun and adventure as waters surge and swirl to mimic the vitality of ocean tides.