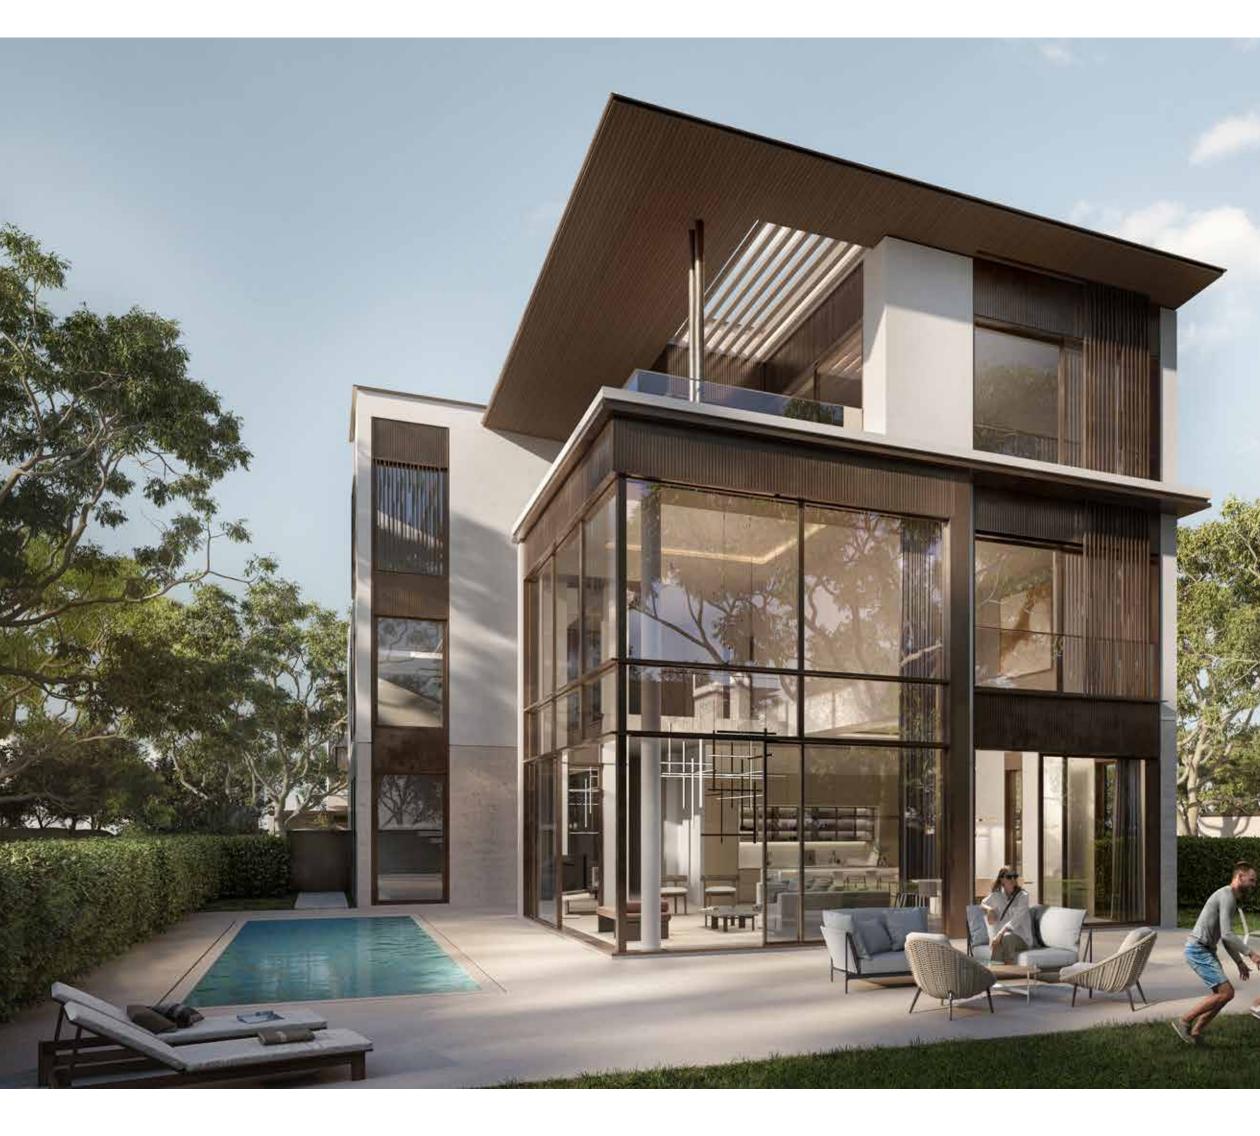

Whether you need a luxurious three-storey townhouse or a splendid six-bedroom villa, your dreams and desires are set to blossom into reality under the double-height ceilings of light-flooded living space.

#### 5 & 6-BEDROOM VILLAS

Amid scenic surroundings, these distinguished villas boast an elegant smoke-grey roof above a contemporary light-beige base. Spacious second-floor balconies provide inviting views of the garden and the street. Inside, the villas feature a welcoming open-plan design, with an expansive living room under double-height ceilings and ensuite bathrooms in all five and six bedrooms.

### 4 - B E D R O O M V I L L A S

The villas feature a dynamic cubic exterior adorned with honeycomb tones, with brushed bronze accents augmenting an esteemed finish. Inside, you'll find a luxurious living and dining space with high ceilings and three landscaped balconies adding to the allure. Each carefully laid-out bedroom is made complete with an elegant ensuite bathroom.