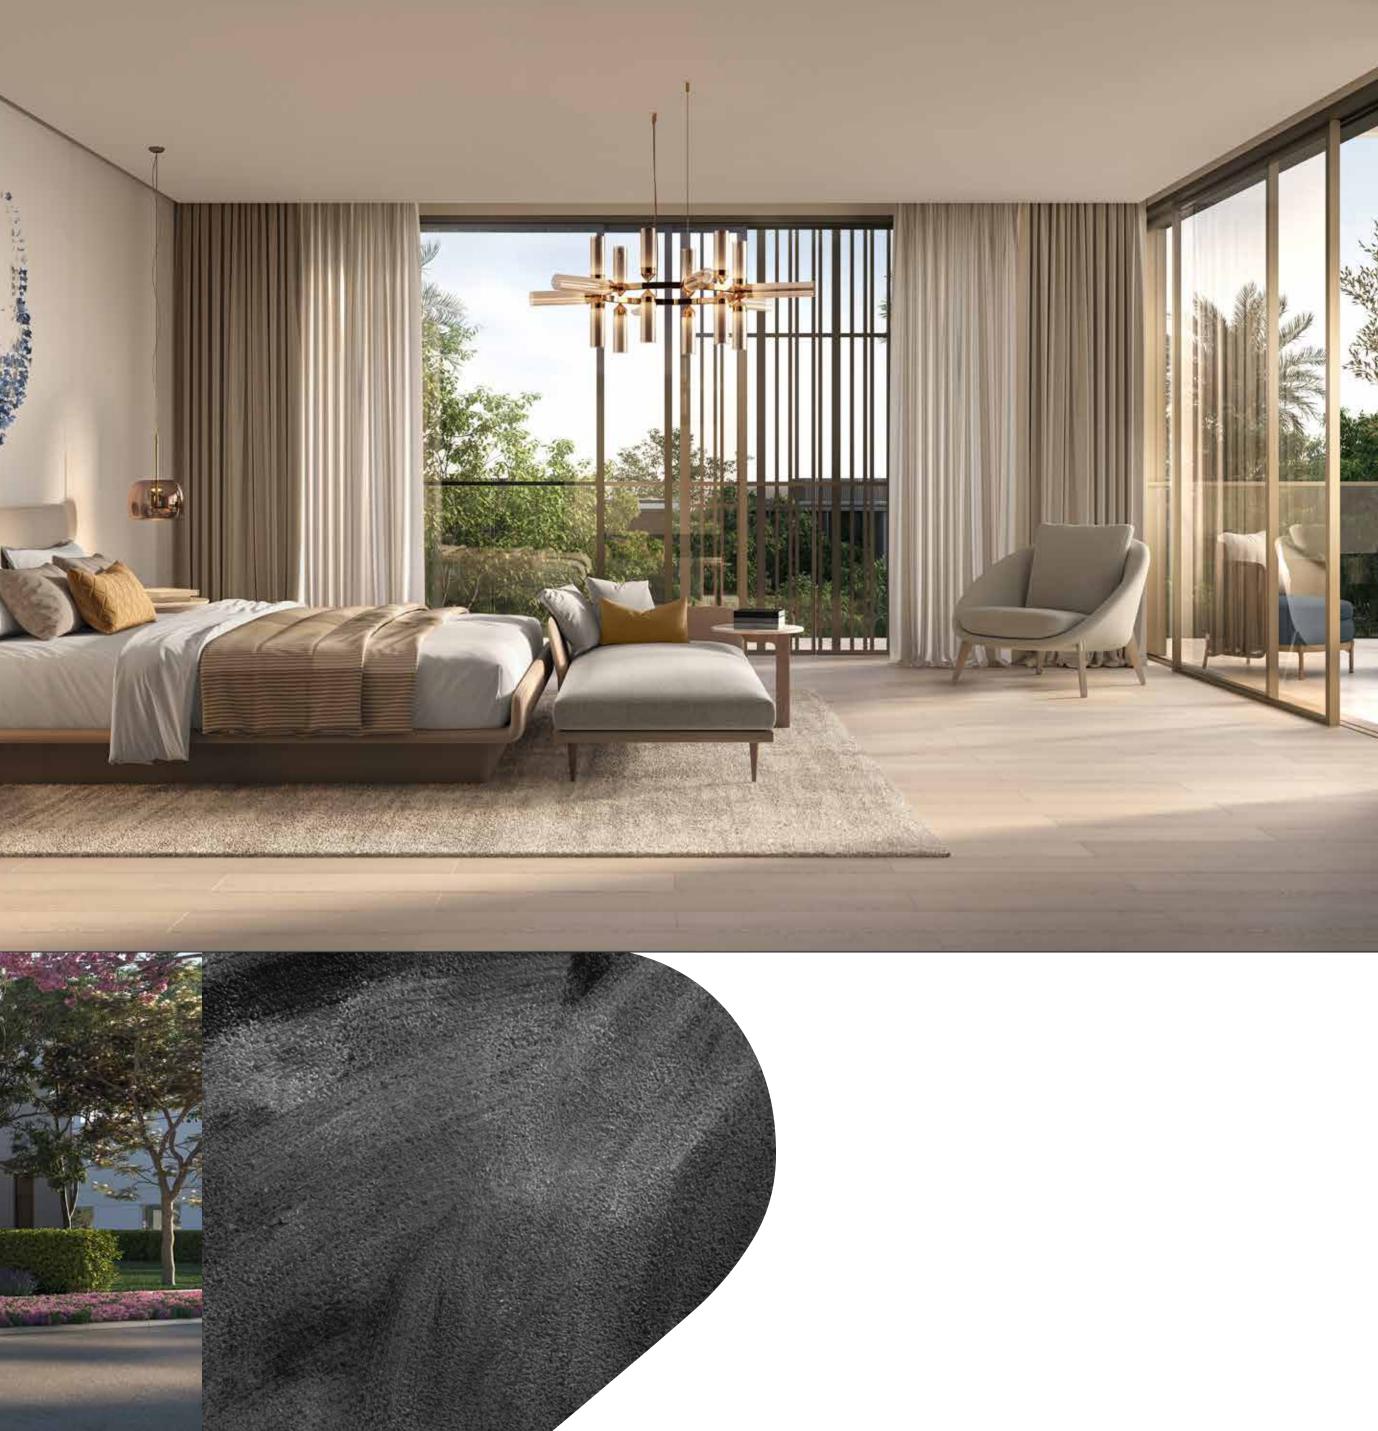

#### 5 & 6-BEDROOM VILLAS

Amid scenic surroundings, these distinguished villas boast an elegant smoke-grey roof above a contemporary light-beige base. Spacious second-floor balconies provide inviting views of the garden and the street. Inside, the villas feature a welcoming open-plan design, with an expansive living room under double-height ceilings and ensuite bathrooms in all five and six bedrooms.

### 4 - B E D R O O M V I L L A S

The villas feature a dynamic cubic exterior adorned with honeycomb tones, with brushed bronze accents augmenting an esteemed finish. Inside, you'll find a luxurious living and dining space with high ceilings and three landscaped balconies adding to the allure. Each carefully laid-out bedroom is made complete with an elegant ensuite bathroom.