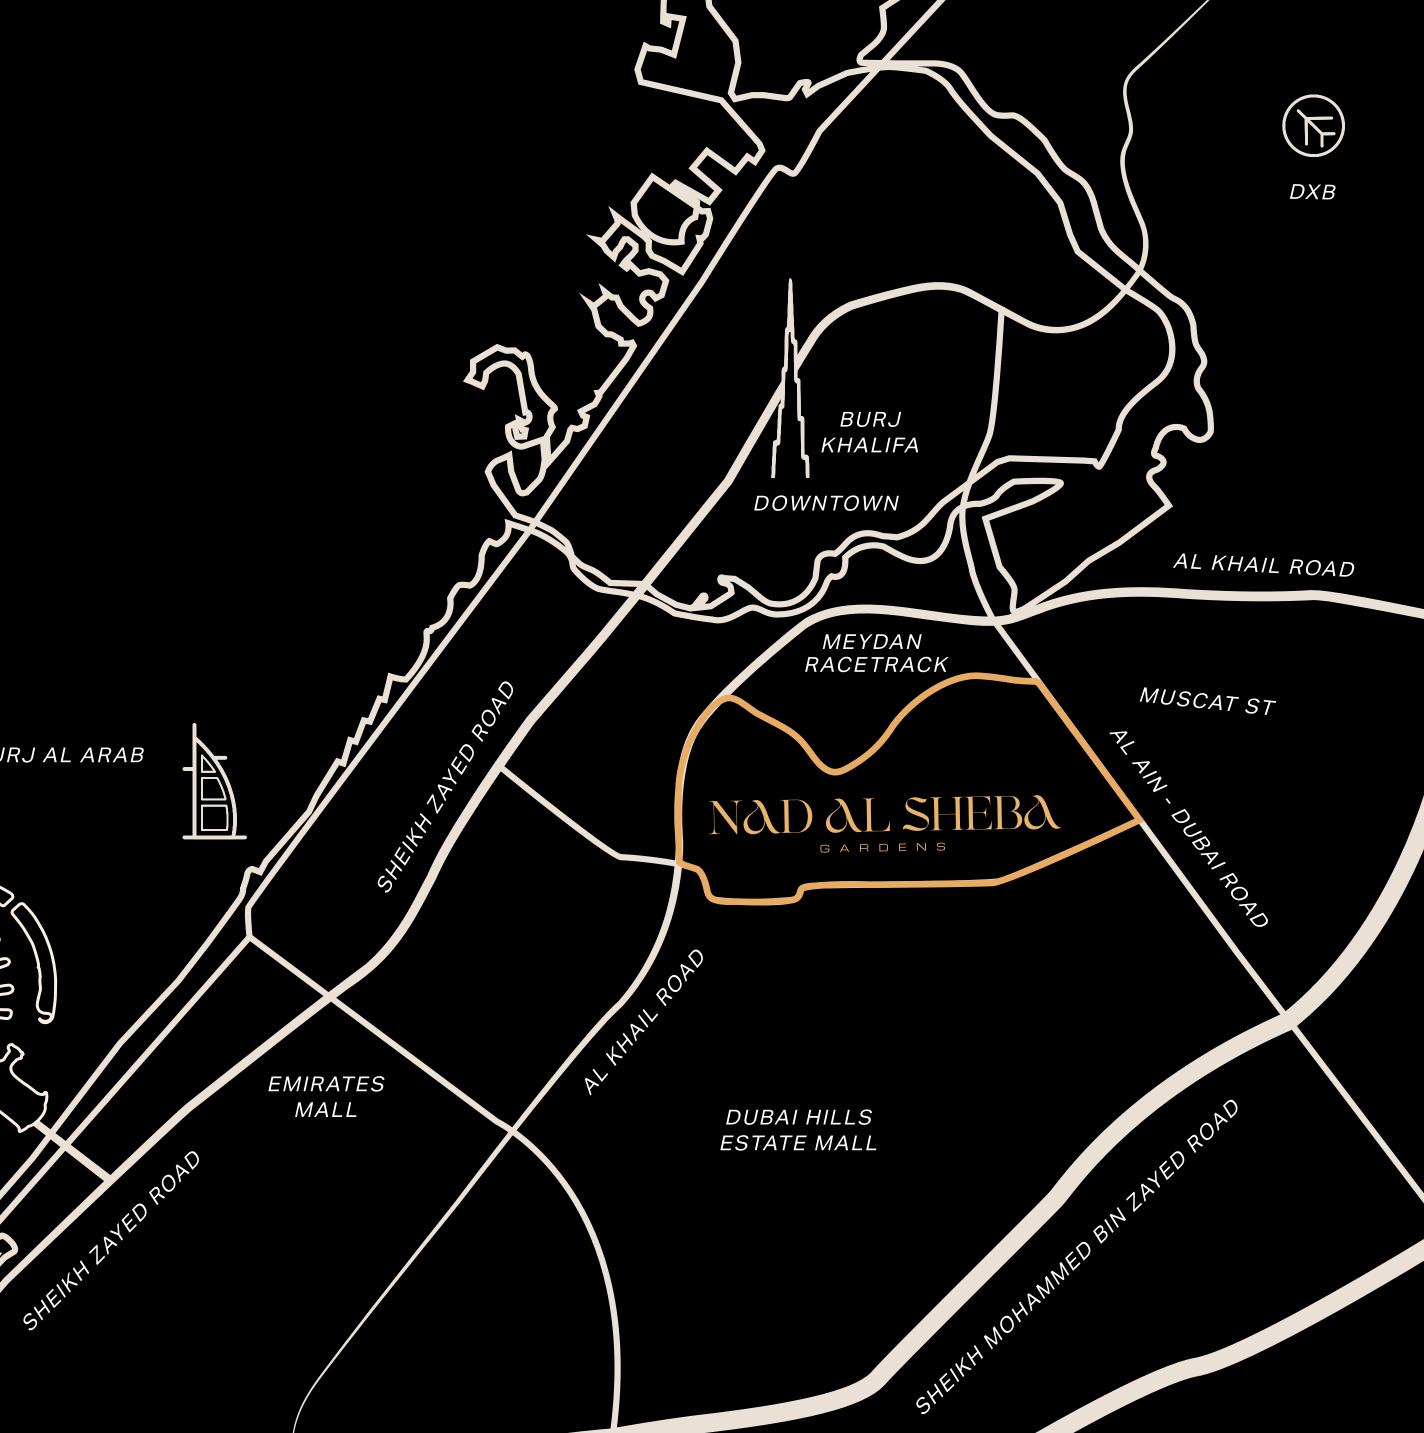

## COVETABLE LOCATION

A rich legacy awaits in a setting that resonates with all those who know the area. The serene greenery of Nad Al Sheba is one of the city's most covetable locations. A mere ten minutes from Downtown Dubai, this luxurious community has easy access to the Meydan Racetrack and many other premium leisure and lifestyle experiences. The Dubai International Airport and all major highways also lie within arm's reach of Nad Al Sheba's enviable location.

Nad Al Sheba Gardens is strategically located to give you the utmost in a privacy-focused lifestyle while connecting you to the best of Dubai's city life. It's a space built around carefully curated amenities. All this and more makes Nad Al Sheba Gardens a community tailored to truly nurture your inner and outer growth for today and future generations to come.