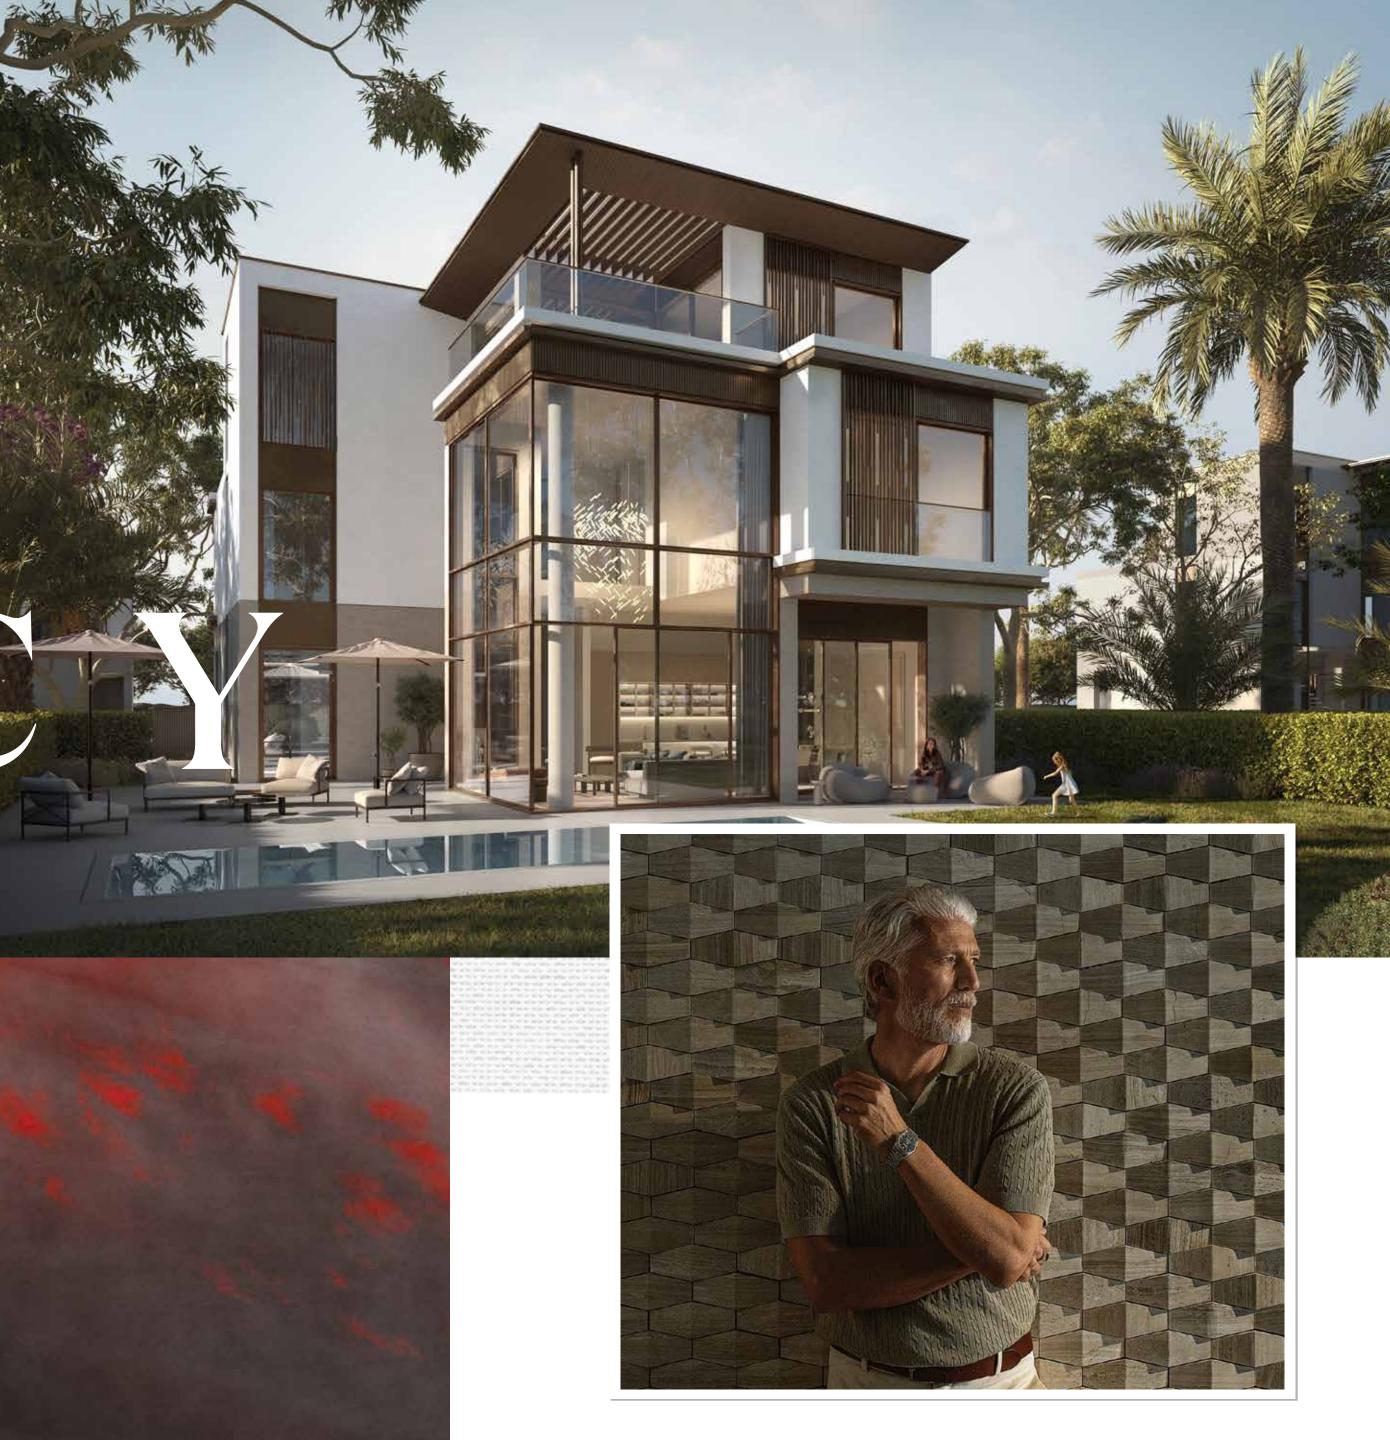

#### 5 & 6-BEDROOM VILLAS

Amid scenic surroundings, these distinguished villas boast an elegant smoke-grey roof above a contemporary light-beige base. Spacious second-floor balconies provide inviting views of the garden and the street. Inside, the villas feature a welcoming open-plan design, with an expansive living room under double-height ceilings and ensuite bathrooms in all five and six bedrooms.

### 4 - B E D R O O M V I L L A S

The villas feature a dynamic cubic exterior adorned with honeycomb tones, with brushed bronze accents augmenting an esteemed finish. Inside, you'll find a luxurious living and dining space with high ceilings and three landscaped balconies adding to the allure. Each carefully laid-out bedroom is made complete with an elegant ensuite bathroom.