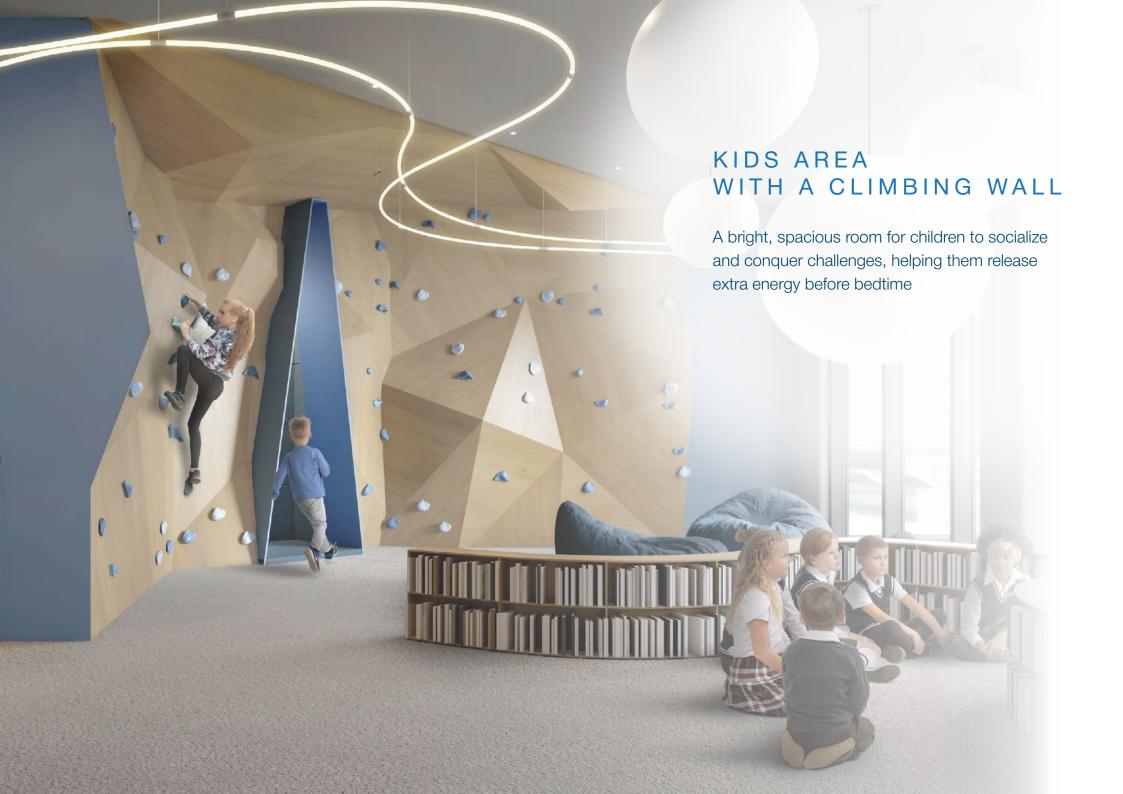

A SOFT-LOUNGE LOBBY WITH 24/7 CONCIERGE SERVICE

SAUNA AND AROMA ROOM

AN OPEN-AIR LOUNGE AREA WITH A BBQ & DINING AREA, AND A KITCHEN

KIDS AREA WITH A CLIMBING WALL

CLUBHOUSE WITH A CINEMA