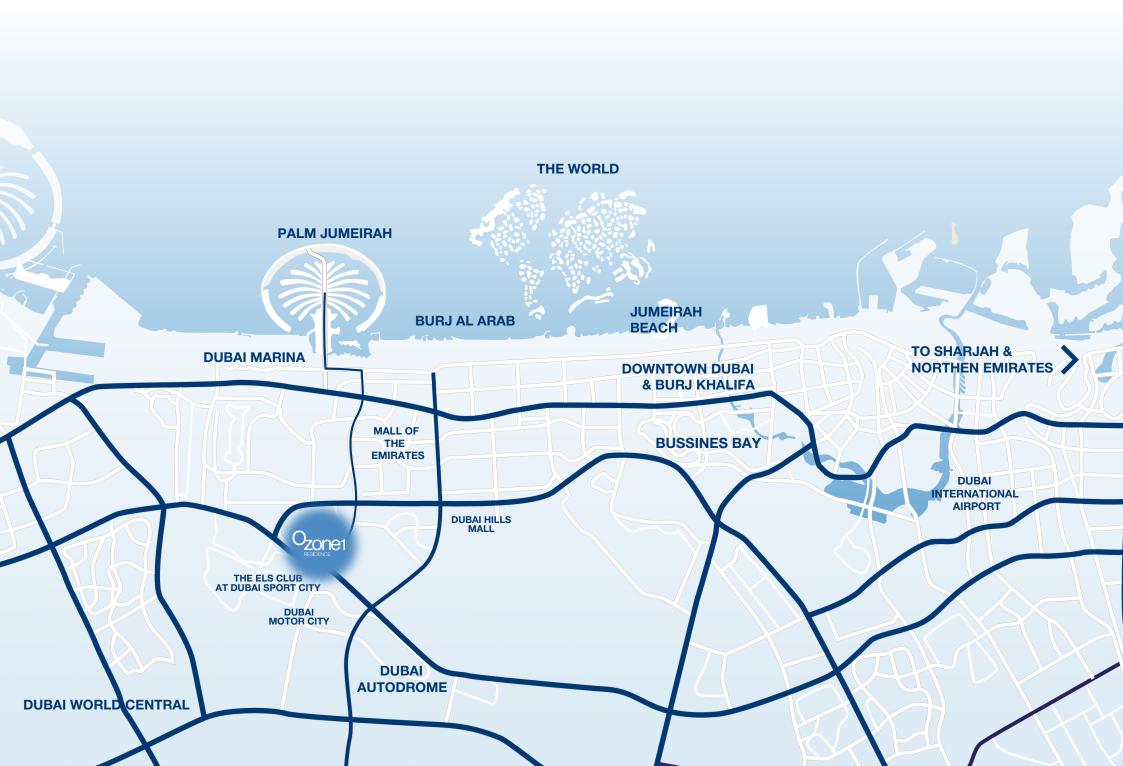

## Transport Accessibility

JVC is located in the heart of New Dubai and is well connected to the city through 3 main highways: Al Khail, Hessa, and MBZ Road. As part of the "20-minute city" program, the construction of the Blue Line of the metro is expected.

### CONNECTED TO THE CITY

Ozone 1 is well connected to the city through 3 main highways: Al Khail, Hessa, and MBZ Road.

**OZONE 1** is a 25-story residential project with a swimming pool and fully furnished apartments based on the concept of self-care: from state-of-the-art air-conditioning and air purification systems to a yoga studio and aromatherapy.

#### Good Location

From JVC to anywhere in Dubai — 25 minutes by car