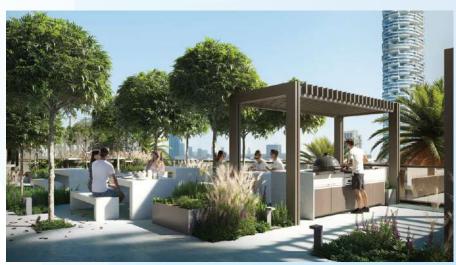

A SOFT-LOUNGE LOBBY WITH 24/7 CONCIERGE SERVICE

SAUNA AND AROMA ROOM

AN OPEN-AIR LOUNGE AREA WITH A BBQ & DINING AREA, AND A KITCHEN

KIDS AREA WITH A CLIMBING WALL

CLUBHOUSE WITH A CINEMA

#### PODIUM FLOOR

| 1  | OUTDOOR YOGA GREEN AREA | 11 | KIDS POOL      |
|----|-------------------------|----|----------------|
| 2  | OUTDOOR LOUNGE          | 12 | OUTDOOR GYM    |
| 3  | BBQ & KITCHEN           | 13 | KIDS PLAY AREA |
| 4  | DINING AREA             | 14 | LIFT LOBBY     |
| 5  | SITTING AREA            | 15 | AROMA ROOM     |
| 6  | OUTDOOR SQUASH          | 16 | SAUNA          |
| 7  | OUTDOOR KIDS PLAY AREA  | 17 | YOGA ROOM      |
| 8  | SUN LOUNGERS            | 18 | GYM            |
| 9  | SWIMMING POOL           | 19 | CINEMA         |
| 10 | BAJA SHELF              | 20 | CLUBHOUSE      |