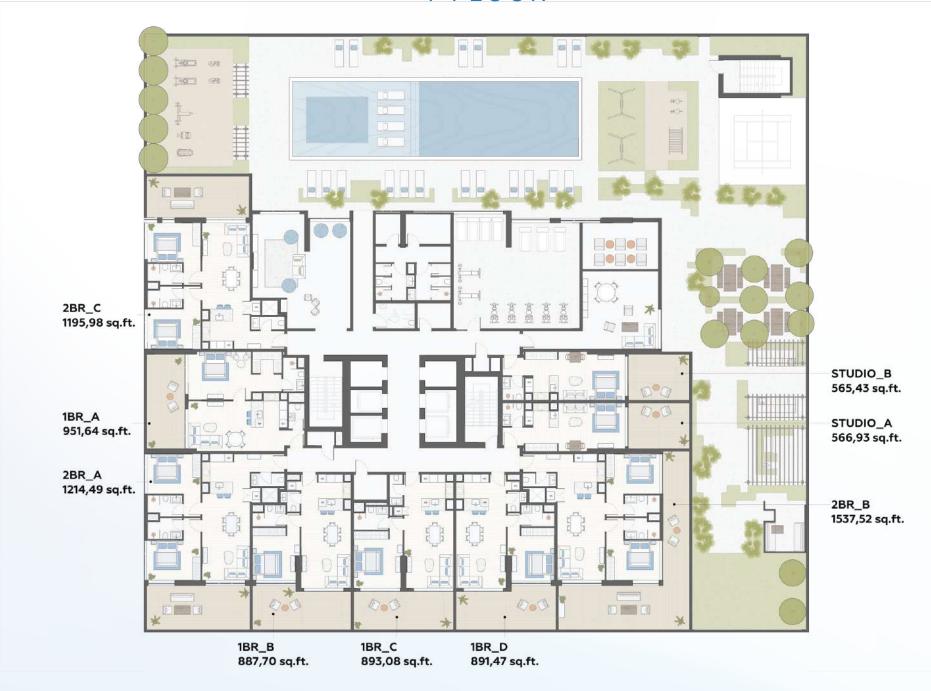

Kitchen

Household appliances Bertazzoni (Italy)

Floor tiles Turkey

Mixer Ramon Soler (Italy)

Countertop Quartz

Hardware Blum

Ionizer Electrolux

#### Bathroom

Mixers Ramon Soler (Italy)

Tiles Turkey

### Bedroom

Ventilation **DAIKIN** 

A/C DAIKIN

#### ADDITIONAL AIR PURIFICATION AND IONIZATION IN EACH APARTMENT FROM ELECTROLUX.





Healthy air in every breath. Effective protection against viruses, allergens and bacteria. Clean air is the key to good health, beauty and longevity.



The multi-level air purification and disinfection system 360° ROUND CLEAN helps protect the immune system throughout the year.



The ionizer refreshes the air and saturates it with negative ions to maintain tone.



On-line management and control via a mobile application via Wi-Fi



#### 1 FLOOR



#### 2-21 FLOOR



#### PAYMENT PLAN

## For Buyers

| STAGE                              | %  | MONTH         |
|------------------------------------|----|---------------|
| At the time of the booking         | 14 | NOVEMBER 2023 |
| 30 days after the reservation date | 10 | DECEMBER 2023 |
| 1st Instalment                     | 10 | MAY 2024      |
| 2nd Instalment                     | 10 | NOVEMBER 2024 |
| 3rd Instalment                     | 10 | MARCH 2025    |
| 4th Instalment                     | 10 | JULY 2025     |
| 5th Instalment                     | 10 | DECEMBER 2025 |
| 6th(HANDOVER) Instalment           | 30 | MAY 2026      |

## For Buyers (Post Handover)

| STAGE                              | %   | MONTH         |
|------------------------------------|-----|--------