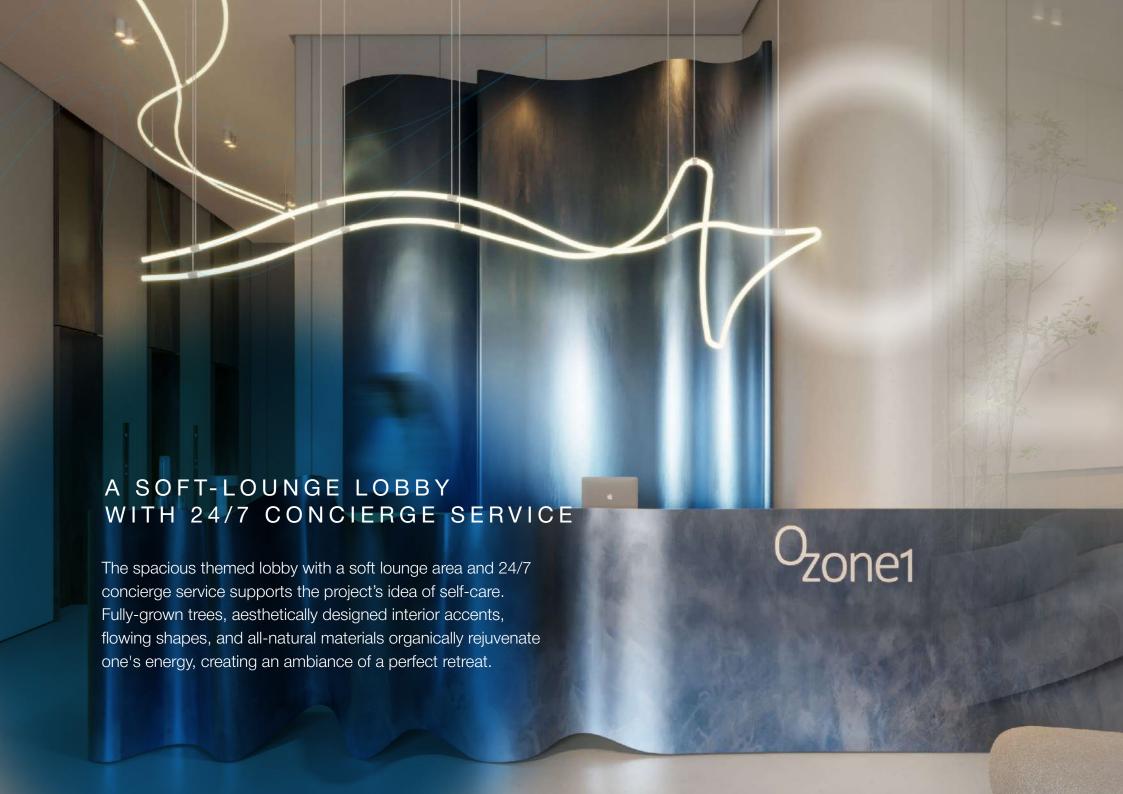

A SOFT-LOUNGE LOBBY WITH 24/7 CONCIERGE SERVICE

SAUNA AND AROMA ROOM

AN OPEN-AIR LOUNGE AREA WITH A BBQ & DINING AREA, AND A KITCHEN

KIDS AREA WITH A CLIMBING WALL

CLUBHOUSE WITH A CINEMA