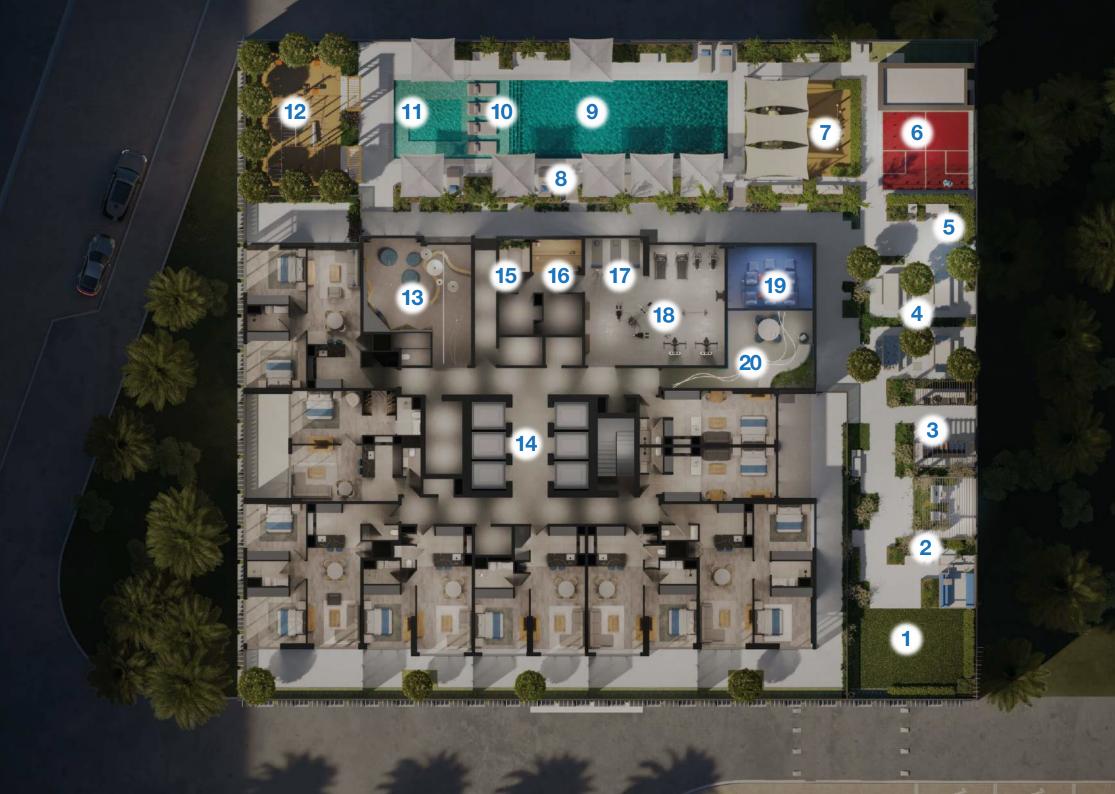

#### PODIUM FLOOR

| 1  | OUTDOOR YOGA GREEN AREA | 11 | KIDS POOL      |
|----|-------------------------|----|----------------|
| 2  | OUTDOOR LOUNGE          | 12 | OUTDOOR GYM    |
| 3  | BBQ & KITCHEN           | 13 | KIDS PLAY AREA |
| 4  | DINING AREA             | 14 | LIFT LOBBY     |
| 5  | SITTING AREA            | 15 | AROMA ROOM     |
| 6  | OUTDOOR SQUASH          | 16 | SAUNA          |
| 7  | OUTDOOR KIDS PLAY AREA  | 17 | YOGA ROOM      |
| 8  | SUN LOUNGERS            | 18 | GYM            |
| 9  | SWIMMING POOL           | 19 | CINEMA         |
| 10 | BAJA SHELF              | 20 | CLUBHOUSE      |