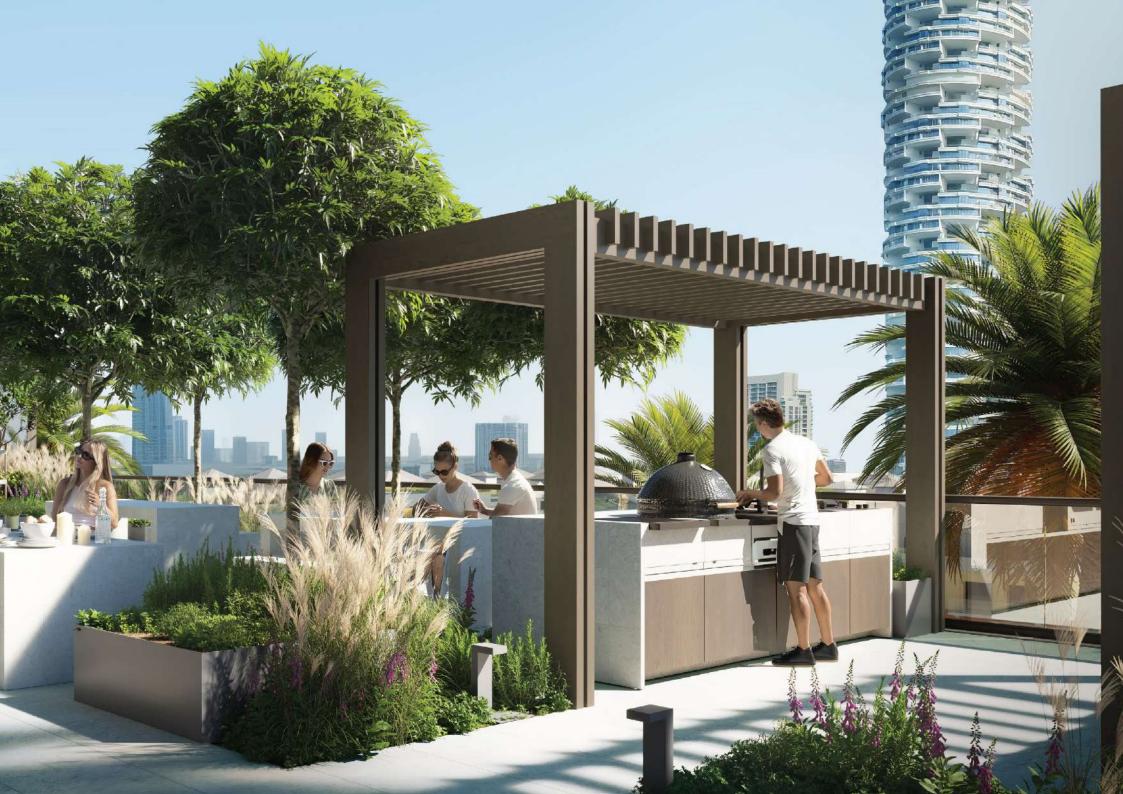

A SOFT-LOUNGE LOBBY WITH 24/7 CONCIERGE SERVICE

SAUNA AND AROMA ROOM

AN OPEN-AIR LOUNGE AREA WITH A BBQ & DINING AREA, AND A KITCHEN

KIDS AREA WITH A CLIMBING WALL

CLUBHOUSE WITH A CINEMA

#### PODIUM FLOOR

| 1  | OUTDOOR YOGA GREEN AREA | 11 | KIDS POOL      |
|----|-------------------------|----|----------------|
| 2  | OUTDOOR LOUNGE          | 12 | OUTDOOR GYM    |
| 3  | BBQ & KITCHEN           | 13 | KIDS PLAY AREA |
| 4  | DINING AREA             | 14 | LIFT LOBBY     |
| 5  | SITTING AREA            | 15 | AROMA ROOM     |
| 6  | OUTDOOR SQUASH          | 16 | SAUNA          |
| 7  | OUTDOOR KIDS PLAY AREA  | 17 | YOGA ROOM      |
| 8  | SUN LOUNGERS            | 18 | GYM            |
| 9  | SWIMMING POOL           | 19 | CINEMA         |
| 10 | BAJA SHELF              | 20 | CLUBHOUSE      |