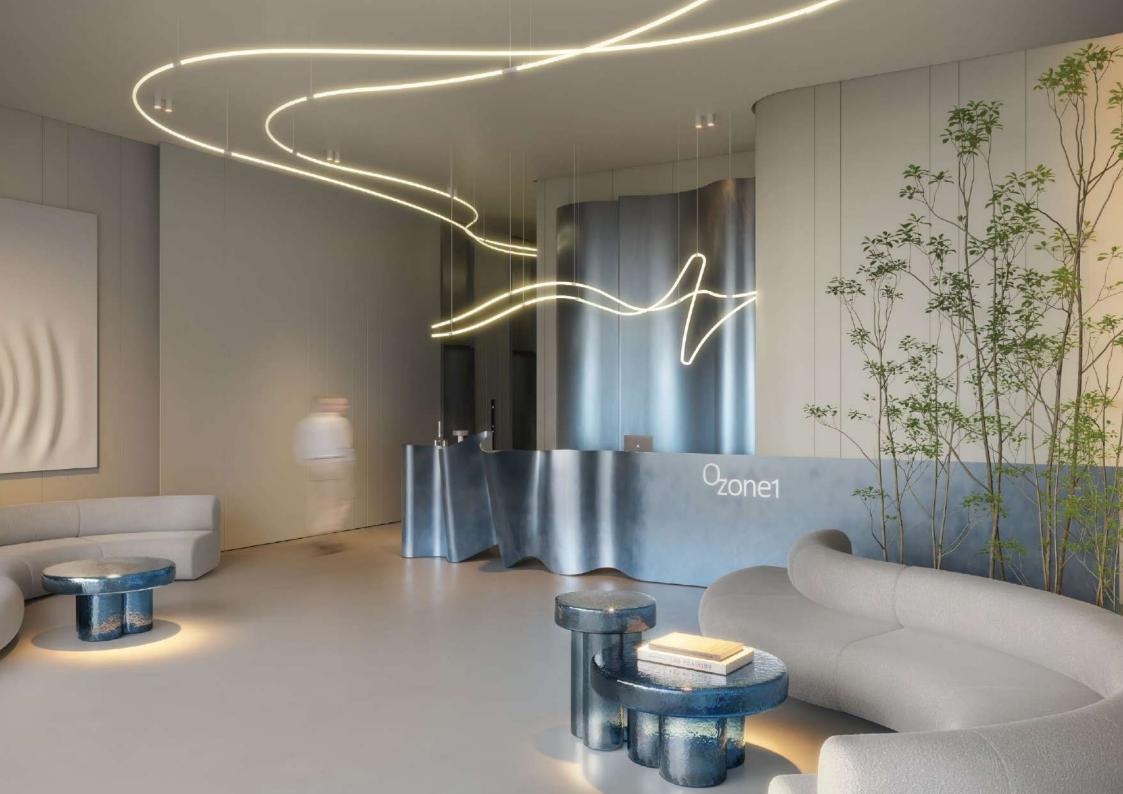

A SOFT-LOUNGE LOBBY WITH 24/7 CONCIERGE SERVICE

SAUNA AND AROMA ROOM

AN OPEN-AIR LOUNGE AREA WITH A BBQ & DINING AREA, AND A KITCHEN

KIDS AREA WITH A CLIMBING WALL

CLUBHOUSE WITH A CINEMA