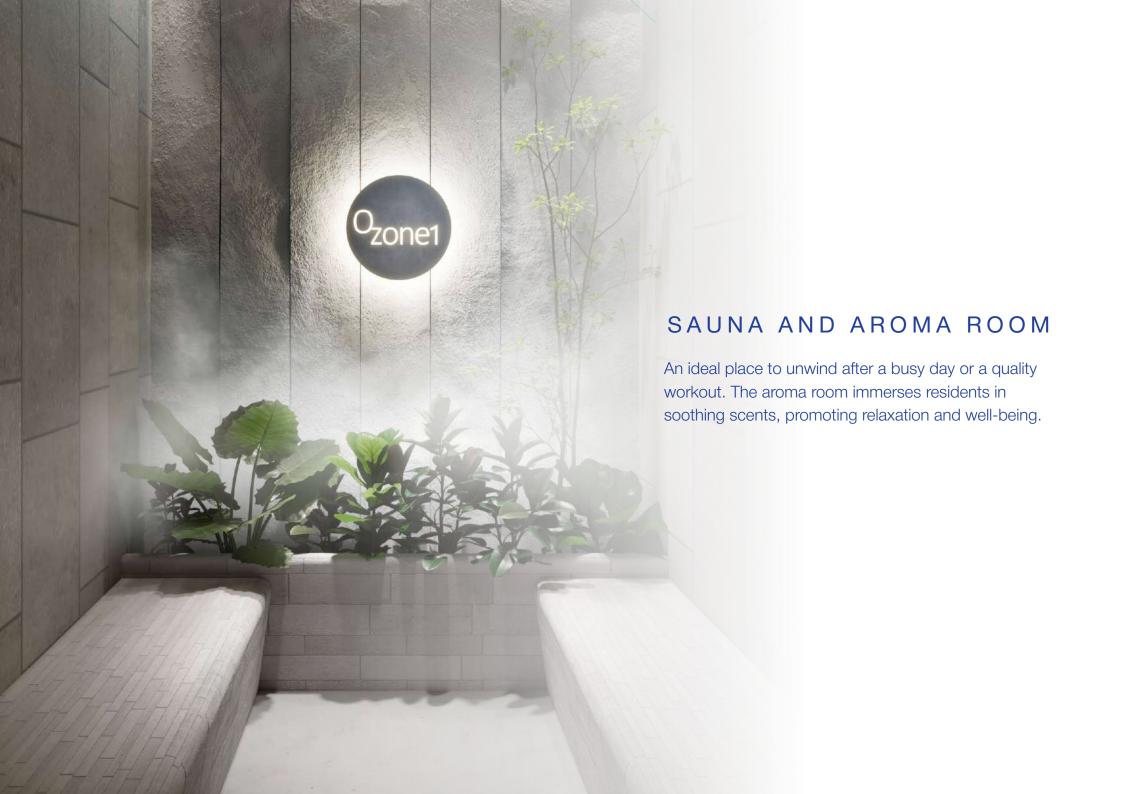

A SOFT-LOUNGE LOBBY WITH 24/7 CONCIERGE SERVICE

SAUNA AND AROMA ROOM

AN OPEN-AIR LOUNGE AREA WITH A BBQ & DINING AREA, AND A KITCHEN

KIDS AREA WITH A CLIMBING WALL

CLUBHOUSE WITH A CINEMA