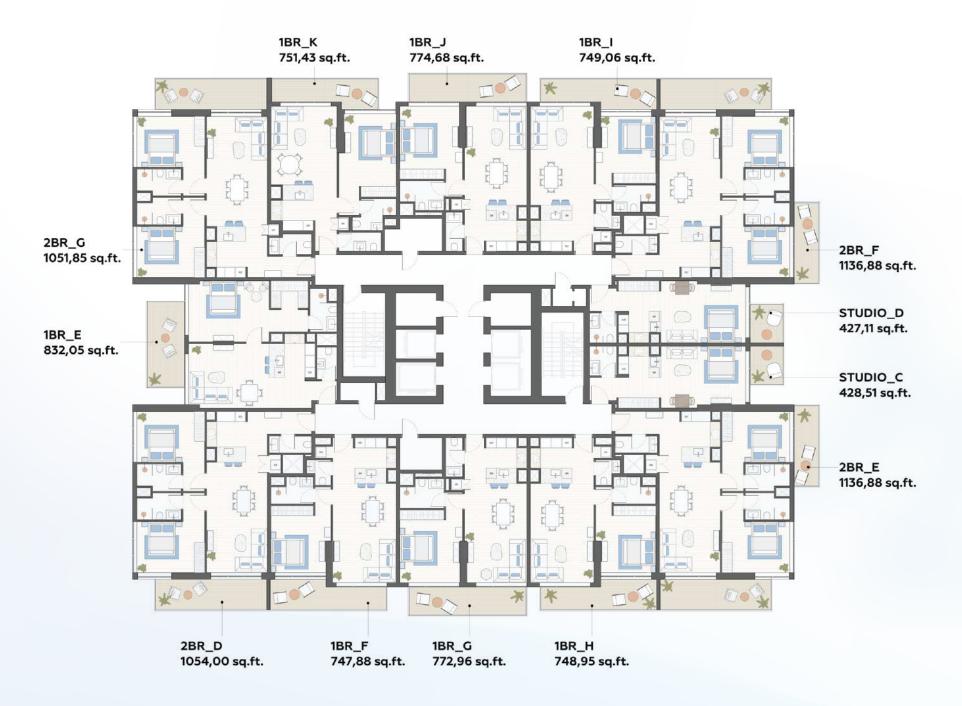

appliances Bertazzoni (Italy)

Floor tiles Turkey

Mixer Ramon Soler (Italy)

Countertop Quartz

Hardware Blum

Ionizer Electrolux

#### Bathroom

Mixers Ramon Soler (Italy)

Tiles Turkey

### Bedroom

Ventilation **DAIKIN** 

A/C DAIKIN

#### ADDITIONAL AIR PURIFICATION AND IONIZATION IN EACH APARTMENT FROM ELECTROLUX.





Healthy air in every breath. Effective protection against viruses, allergens and bacteria. Clean air is the key to good health, beauty and longevity.



The multi-level air purification and disinfection system 360° ROUND CLEAN helps protect the immune system throughout the year.



The ionizer refreshes the air and saturates it with negative ions to maintain tone.



On-line management and control via a mobile application via Wi-Fi



#### 1 FLOOR



#### 2-21 FLOOR



#### PAYMENT PLAN

## For Buyers

| STAGE                              | %  | MONTH         |
|------------------------------------|----|---------------|
| At the time of the booking         | 14 | NOVEMBER 2023 |
| 30 days after the reservation date | 10 | DECEMBER 2023 |
| 1st Instalment                     | 10 | MAY 2024      |
| 2nd Instalment                     | 10 | NOVEMBER 2024 |
| 3rd Instalment                     | 10 | MARCH 2025    |
| 4th Instalment                     | 10 | JULY 2025     |
| 5th Instalment                     | 10 | DECEMBER 2025 |
| 6th(HANDOVER) Instalment           | 30 | MAY 2026      |

## For Buyers (Post Handover)

| STAGE                              | %   | MONTH         |
|------------------------------------|-----|---------------|
| At the t