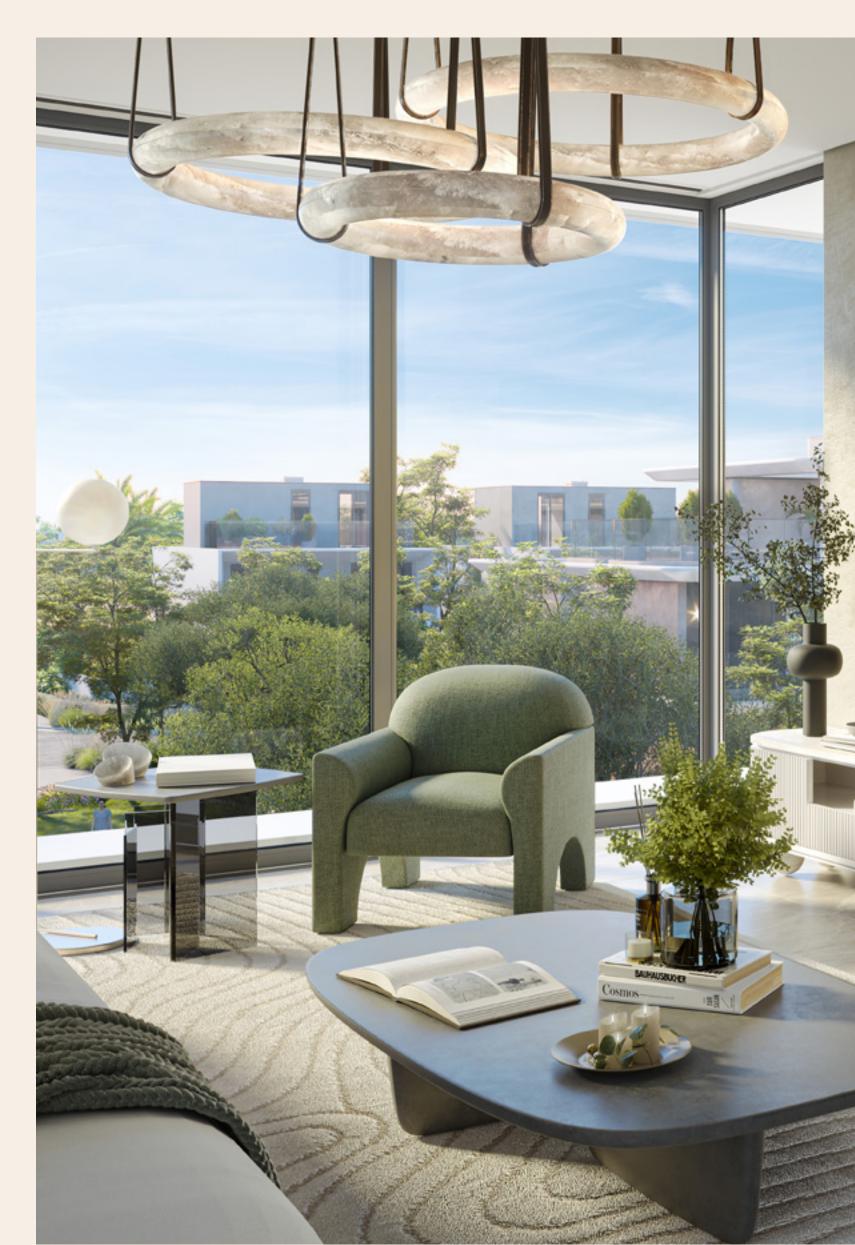

### ELEGANCE, REFINED DESIGN

Park Gate's elegant interiors highlight the value of fine craftsmanship and thoughtful design. Each villa's neutral colour scheme and natural textures create a comfortable and relaxing environment. Luxury and comfort are communicated using high-end flooring, cabinetry, and fixtures. Because of the open floor plan and floor-to-ceiling windows, each room is aesthetically pleasing, functional, and ideal for living a stress-free life.