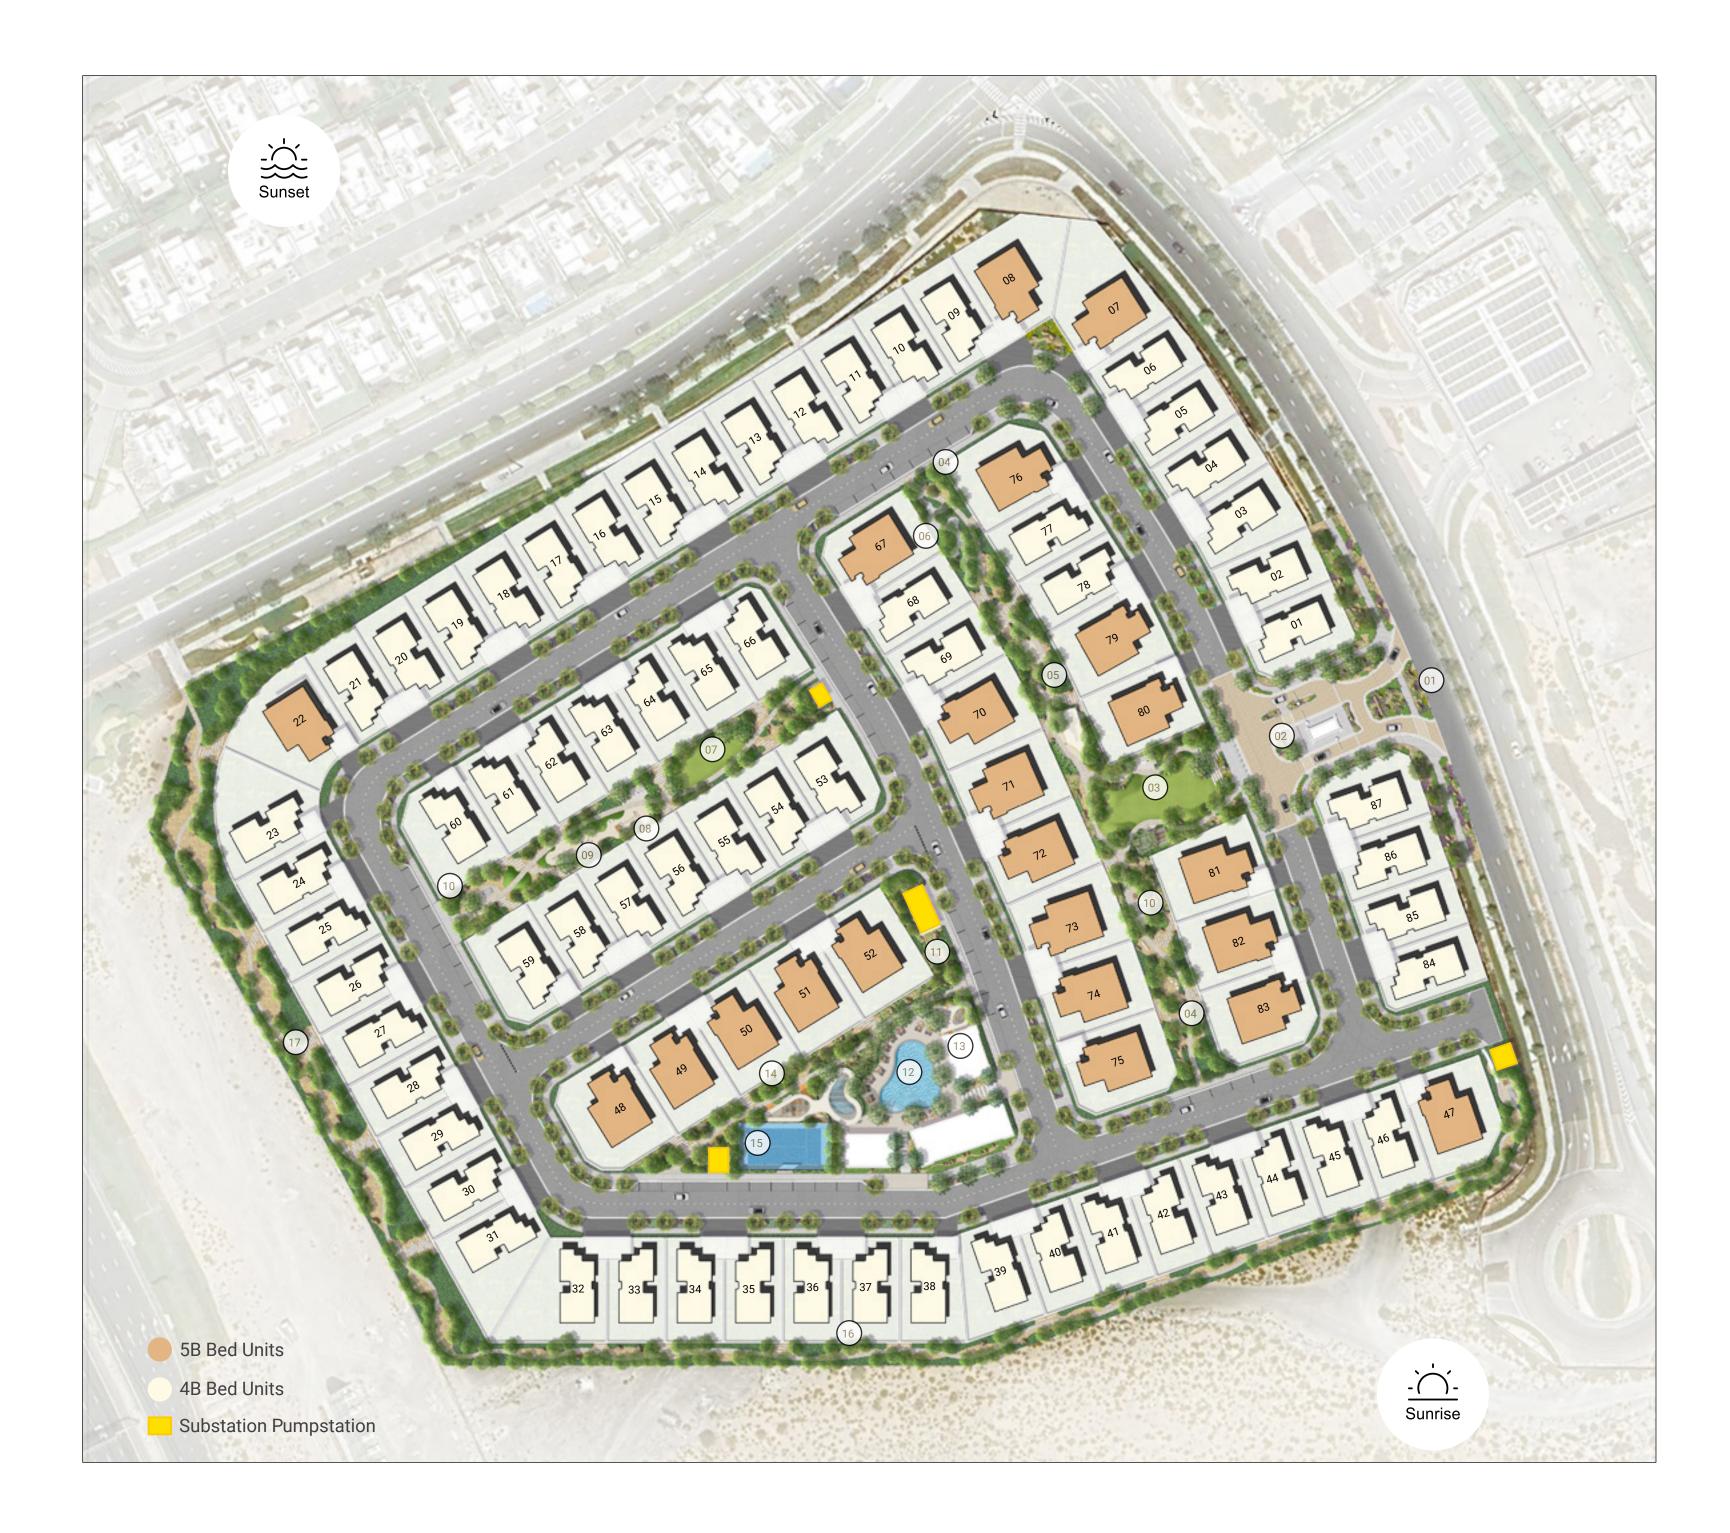

#### DUBAI HILLS ESTATE

- 01 Gateway Entry
- 02 Guardhouse
- 03 Flexible Lawn Gateway Garden
- 04 Seating Area
- 05 Play Trail
- 06 Scooter Loop
- 07 Pocket Lawn
- 08 Natural Play
- 09 Outdoor Fitness
- 10 Table Tennis
- 11 Lush Garden
- 12 Pool
- 13 Community Center
- 14 Kid's Play
- 15 Padel Tennis
- 16 Buffer Zone 1
- 17 Buffer Zone 2 (Not part of plot boundary)

## AMENITIES, ENHANCED LIFE

Cive

Park Gate's luxury amenities have been designed to enhance and elevate the lives of its residents. These cutting-edge amenities improve the living experience and foster a sense of belonging in a community where luxury and comfort intertwine in everyday life. The community offers an array of facilities for wellness, entertainment, and convenience:

- Fitness Facilities
- Swimming Pools
- Children's Play Areas
- Padel Court & Table Tennis
- Communal Spaces
- ☆ BBQ Areas
- Access to Dubai Hills Park
- Proximity to Premier Healthcare &

Educational Facilities