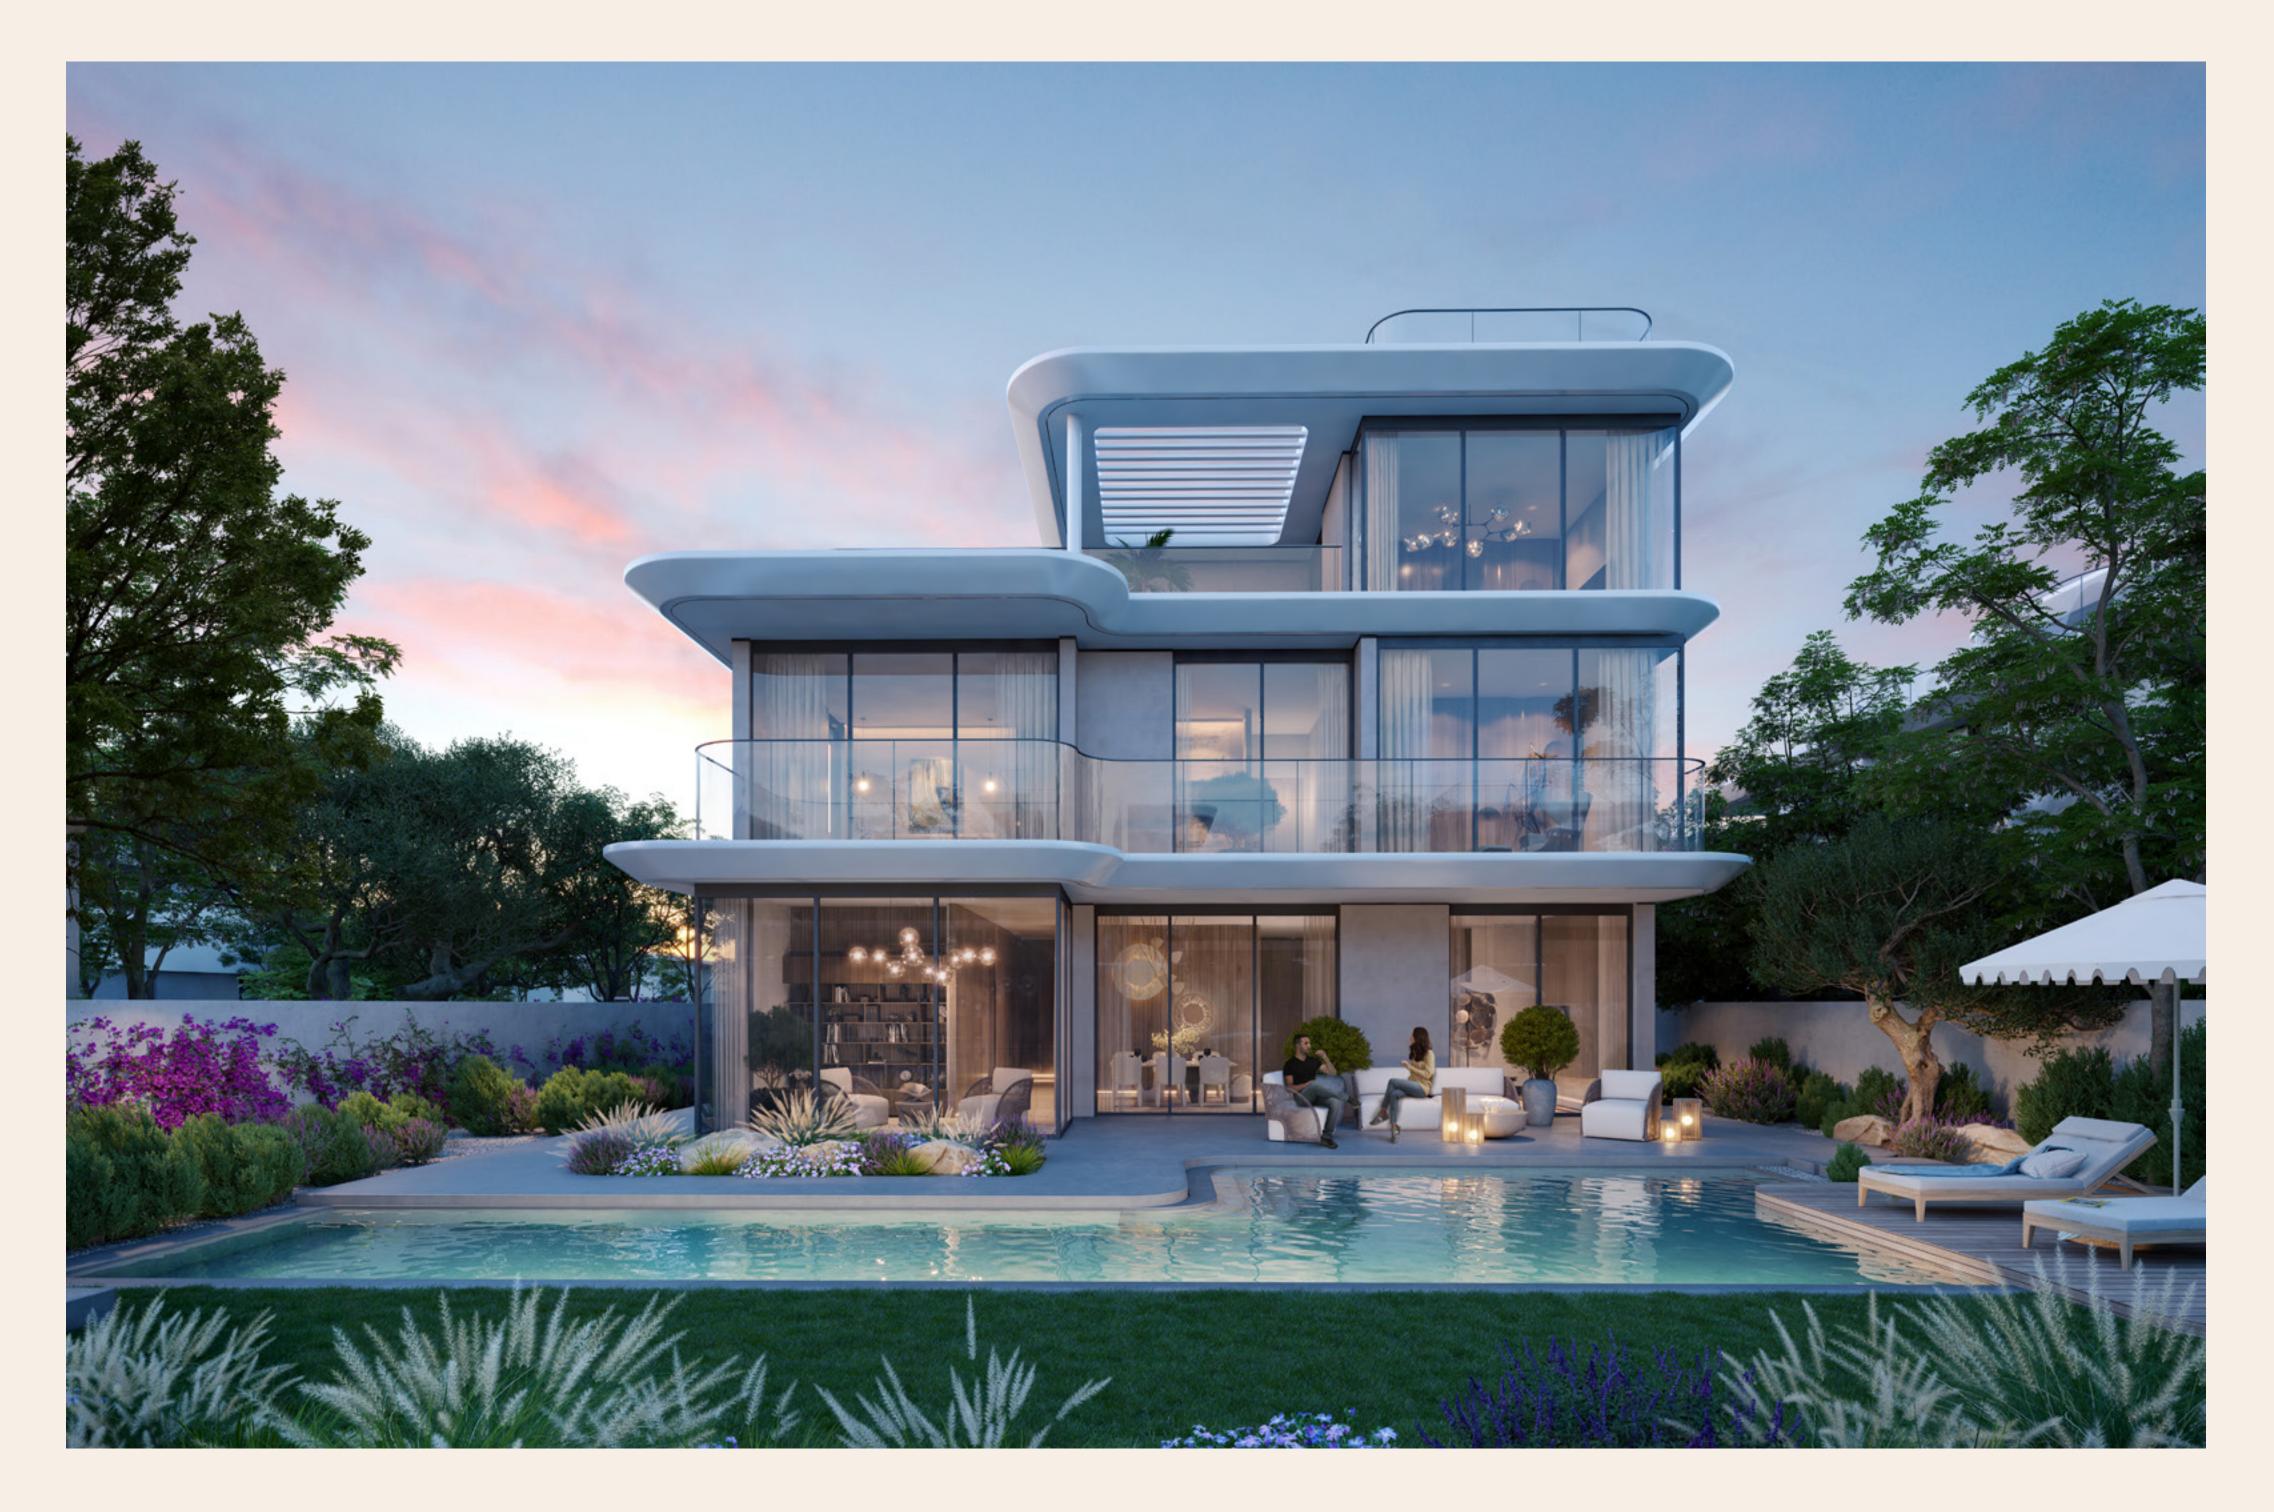

# DESIGN EXCELLENCE

The architectural vocabulary at Park Gate is a perfect example of minimalist form and functional appeal. The villas have a contemporary appearance and feel, with clean lines and a minimalist approach that blends in with the natural surroundings. Each residence is thoughtfully designed with expansive balconies and garden roof terraces that provide breathtaking views of the amenities and lush linear parks and foster an exceptional indoor-outdoor living experience.

### ELEGANCE, REFINED DESIGN

Park Gate's elegant interiors highlight the value of fine craftsmanship and thoughtful design. Each villa's neutral colour scheme and natural textures create a comfortable and relaxing environment. Luxury and comfort are communicated using high-end flooring, cabinetry, and fixtures. Because of the open floor plan and floor-to-ceiling windows, each room is aesthetically pleasing, functional, and ideal for living a stress-free life.