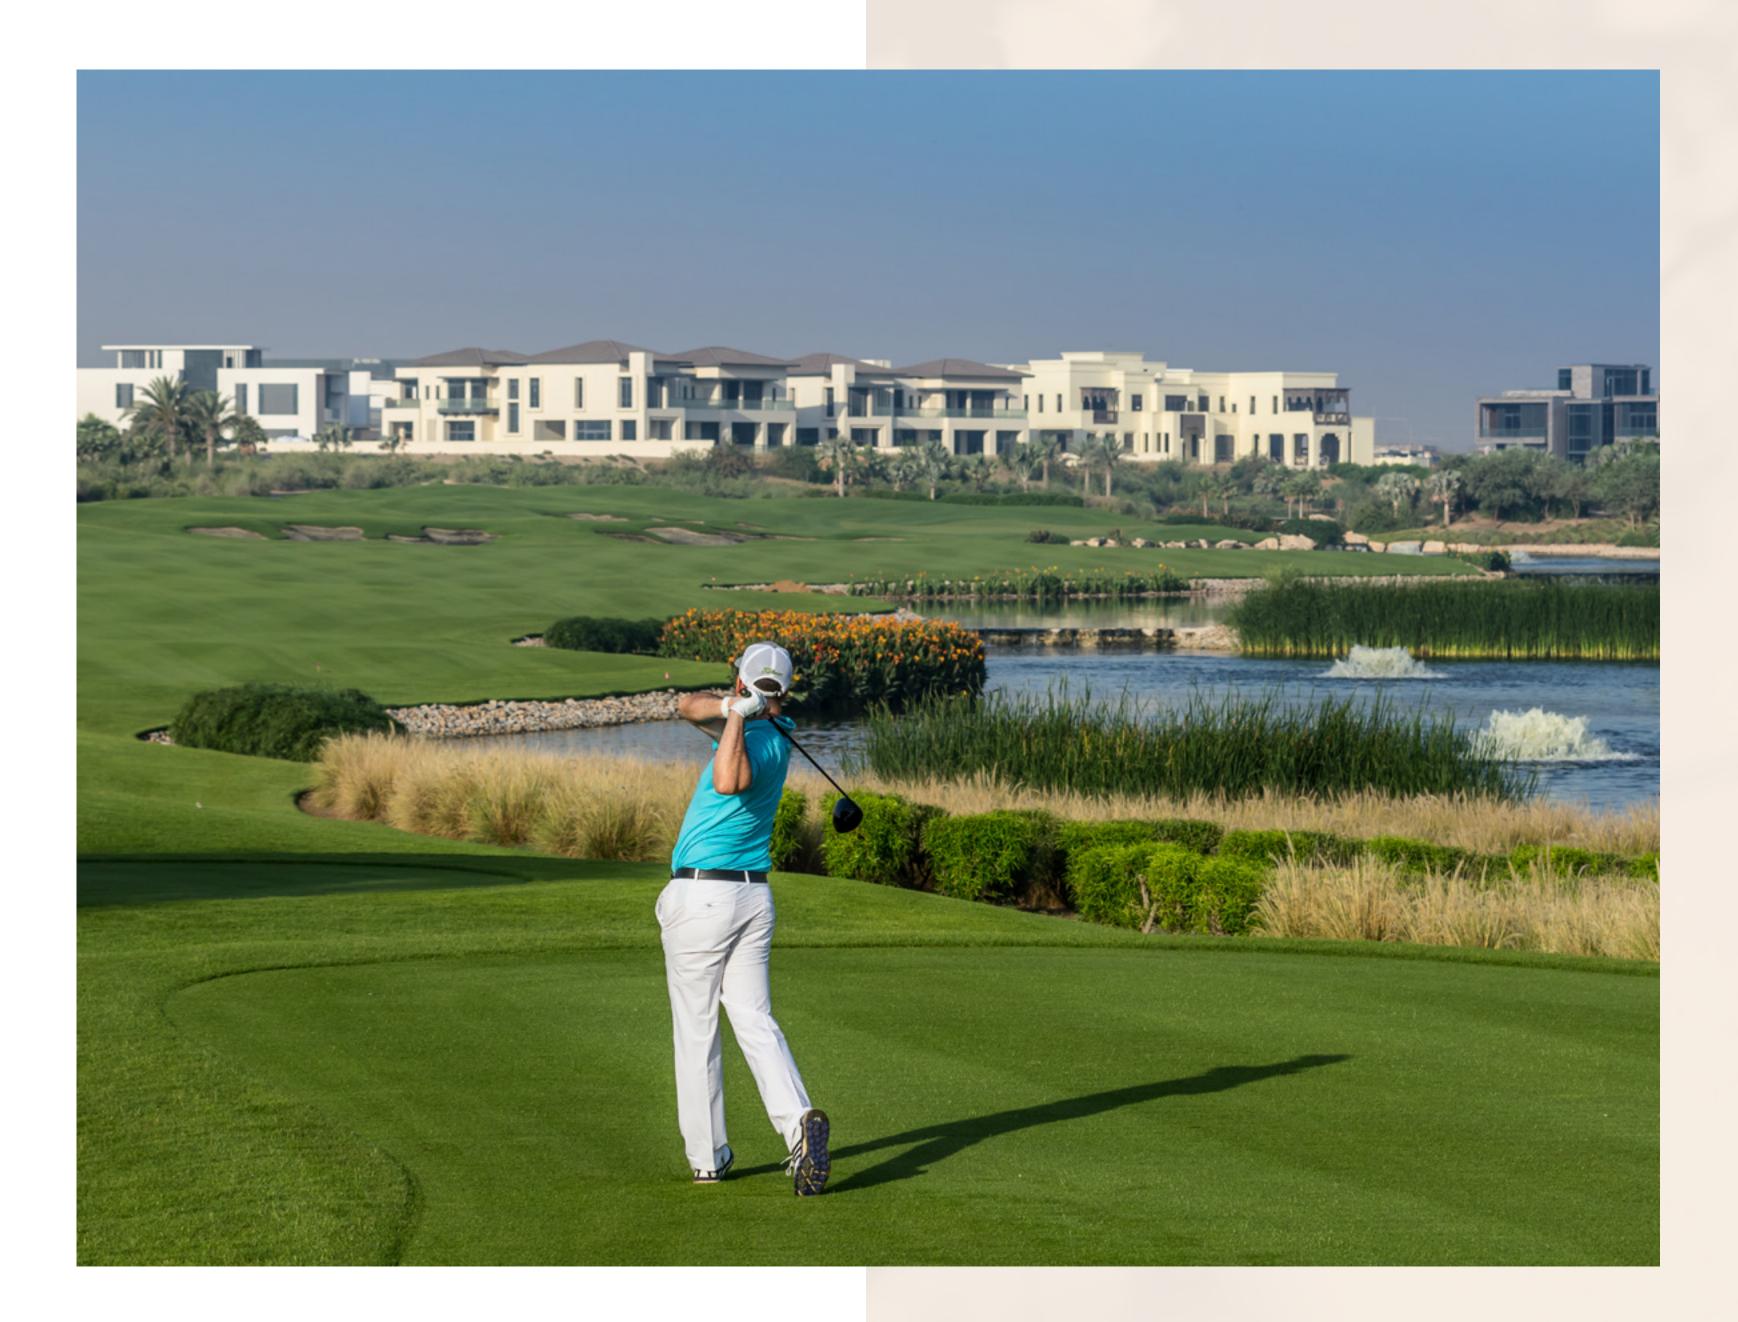

# DUBAI HILLS GOLF

Dubai Hills Golf Club encompasses 1.2 million sqm of meticulously manicured fairways, set against the backdrop of Burj Khalifa and Downtown Dubai, with a glorious outward nine.

Driving Range
 Putting Green
 Spacious Floodlit Practice Facility
 Golf Academy
 Gym, Pool & Other Amenities
 A Host of Dining Options