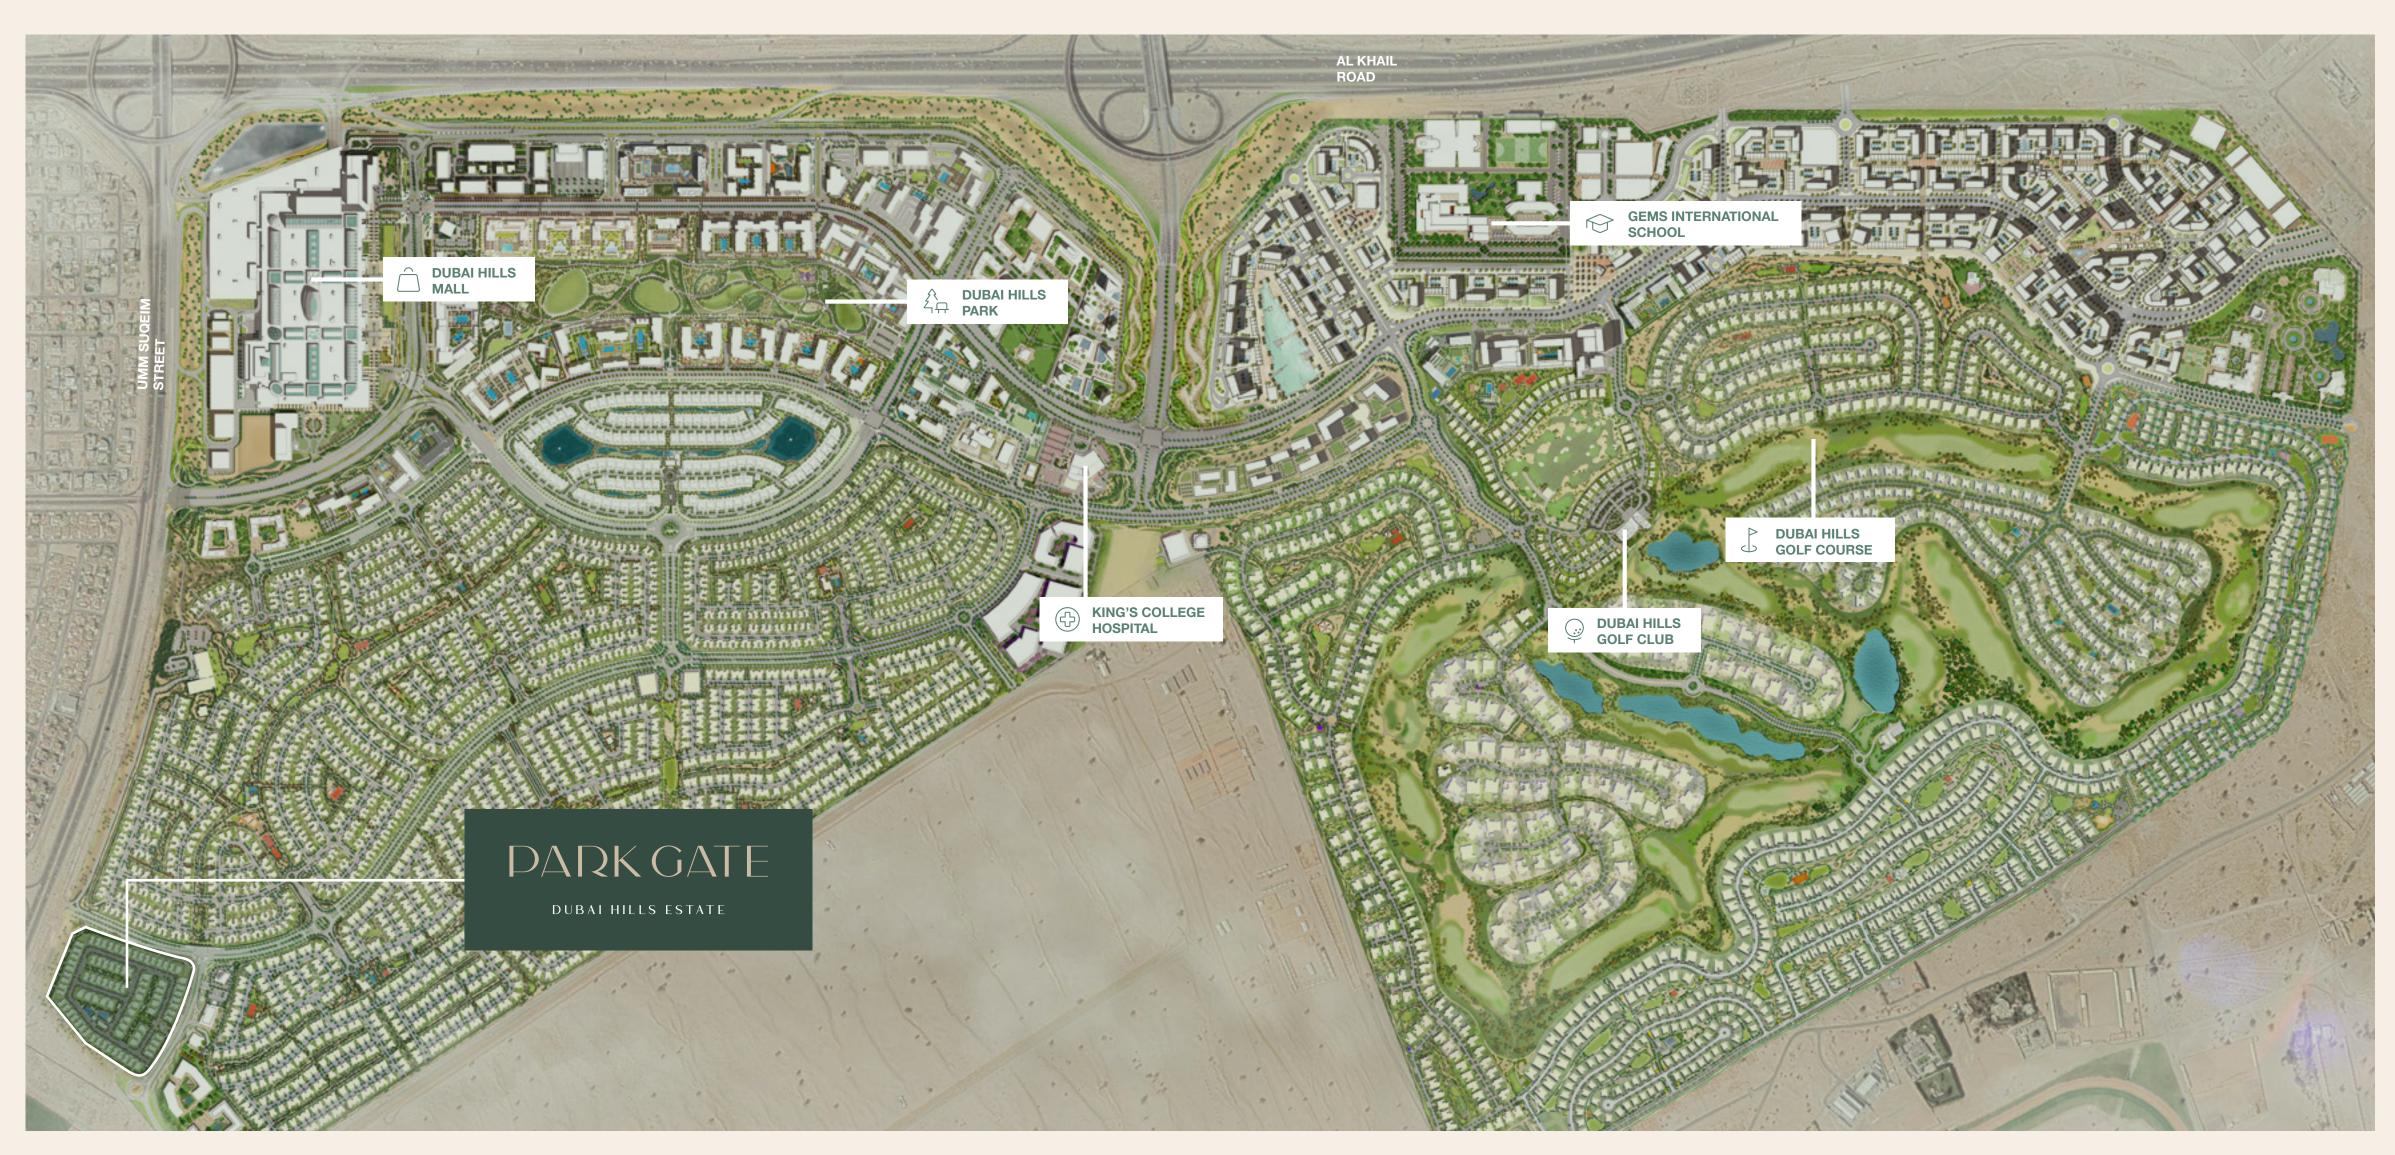

### POSITION, PERFECT ACCESS

Park Gate boasts a prime location at the gateway of Dubai Hills Estate, offering convenient access to Al Khail Road. This advantageous position is further enhanced by a variety of amenities. In addition to its own charming sikkas and intimate pocket parks, residents can enjoy state-of-the-art recreational, educational, and health facilities, all of which contribute to the exclusive lifestyle offered by Dubai Hills Estate.

Prir

Prime Location

Dubai Hills Mall

Dubai Hills Park

Premier Golf Course

POSITIONED

Experience luxury—strategically positioned, yet distant from the city's hustle. Thanks to Al Khail Road, Downtown Dubai and major hubs are minutes away and soon, Etihad Rail and Dubai Metro will offer swift airport and emirate connections.

15 minutes from Dubai Downtown

20 minutes from Dubai Int'l Airport minutes from Dubai Marina

15

25 minutes from District 2020