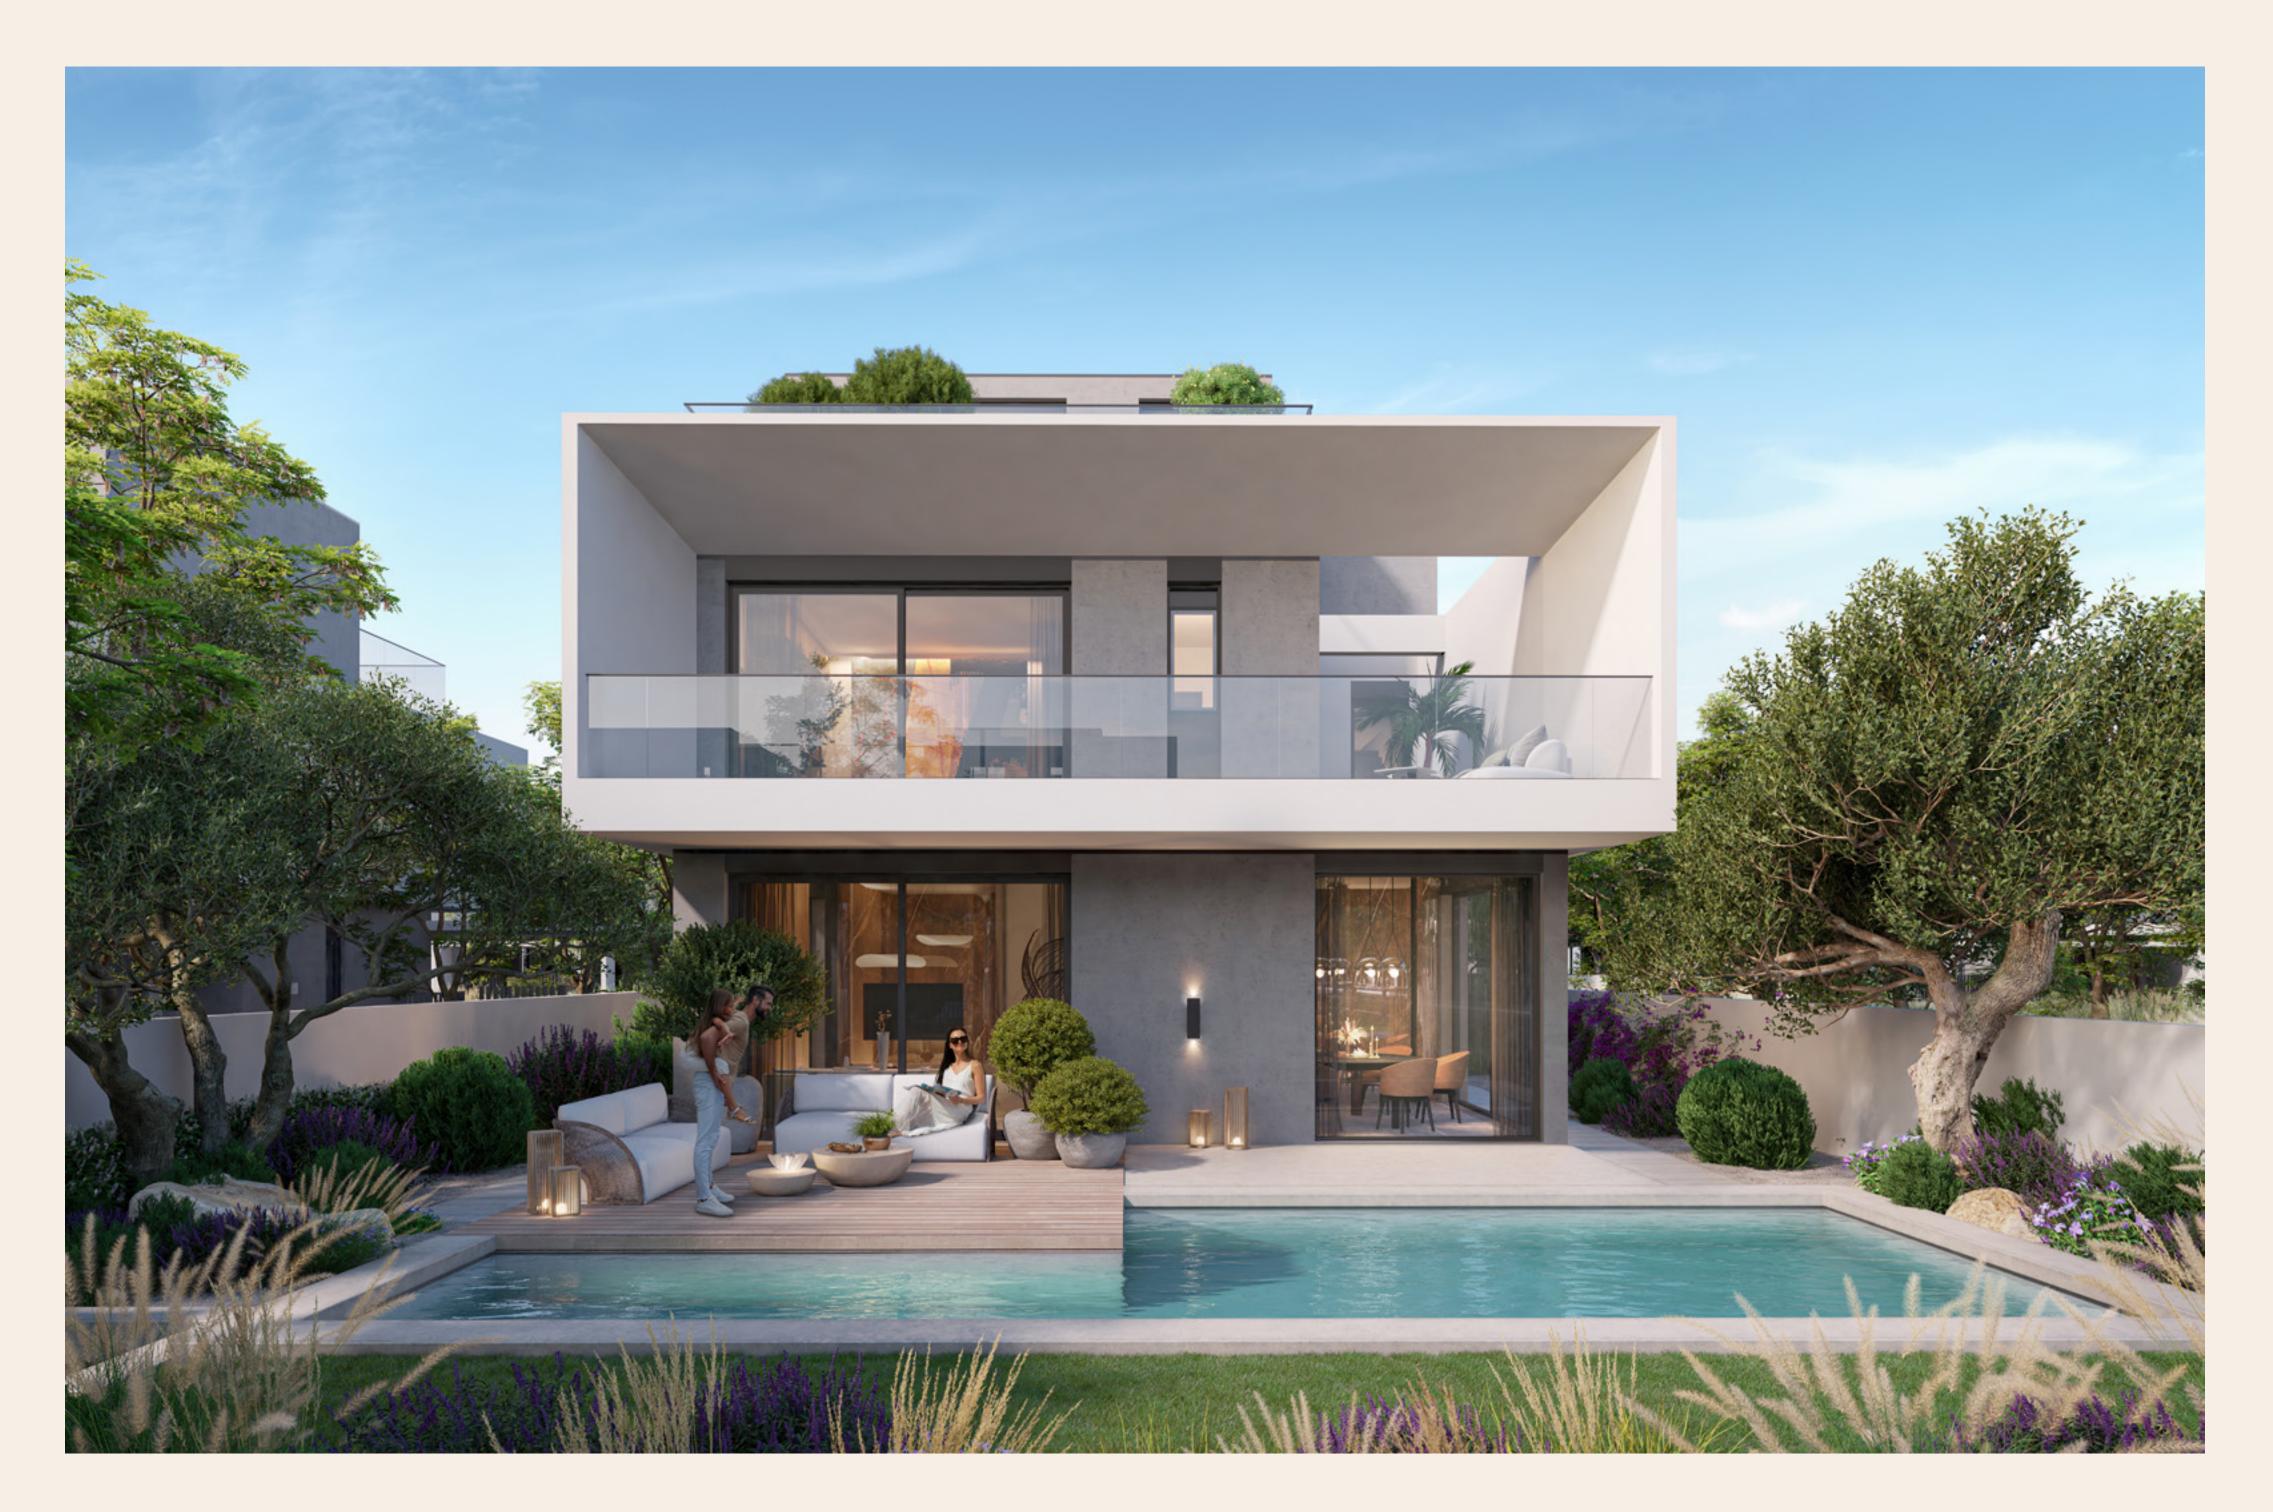

# DESIGN EXCELLENCE

The architectural vocabulary at Park Gate is a perfect example of minimalist form and functional appeal. The villas have a contemporary appearance and feel, with clean lines and a minimalist approach that blends in with the natural surroundings. Each residence is thoughtfully designed with expansive balconies and garden roof terraces that provide breathtaking views of the amenities and lush linear parks and foster an exceptional indoor-outdoor living experience.

### ELEGANCE, REFINED DESIGN

Park Gate's elegant interiors highlight the value of fine craftsmanship and thoughtful design. Each villa's neutral colour scheme and natural textures create a comfortable and relaxing environment. Luxury and comfort are communicated using high-end flooring, cabinetry, and fixtures. Because of the open floor plan and floor-to-ceiling windows, each room is aesthetically pleasing, functional, and ideal for living a stress-free life.

#### 5-Bedroom Masterpieces

These exclusive units are sanctuaries of opulence and sophistication, offering expansive living spaces, elegant interiors, and serene outdoor areas.

At Park Gate, each villa reflects architectural brilliance and interior grace. The development presents two distinct villa types, each crafted to perfection.

#### 4-Bedroom Havens

Blend modern chic with intimate warmth; these abodes are ideal for families and individuals seeking a stylish yet cosy living environment. Each villa, epitomizes design excellence, ensuring a cherished life at Park Gate.