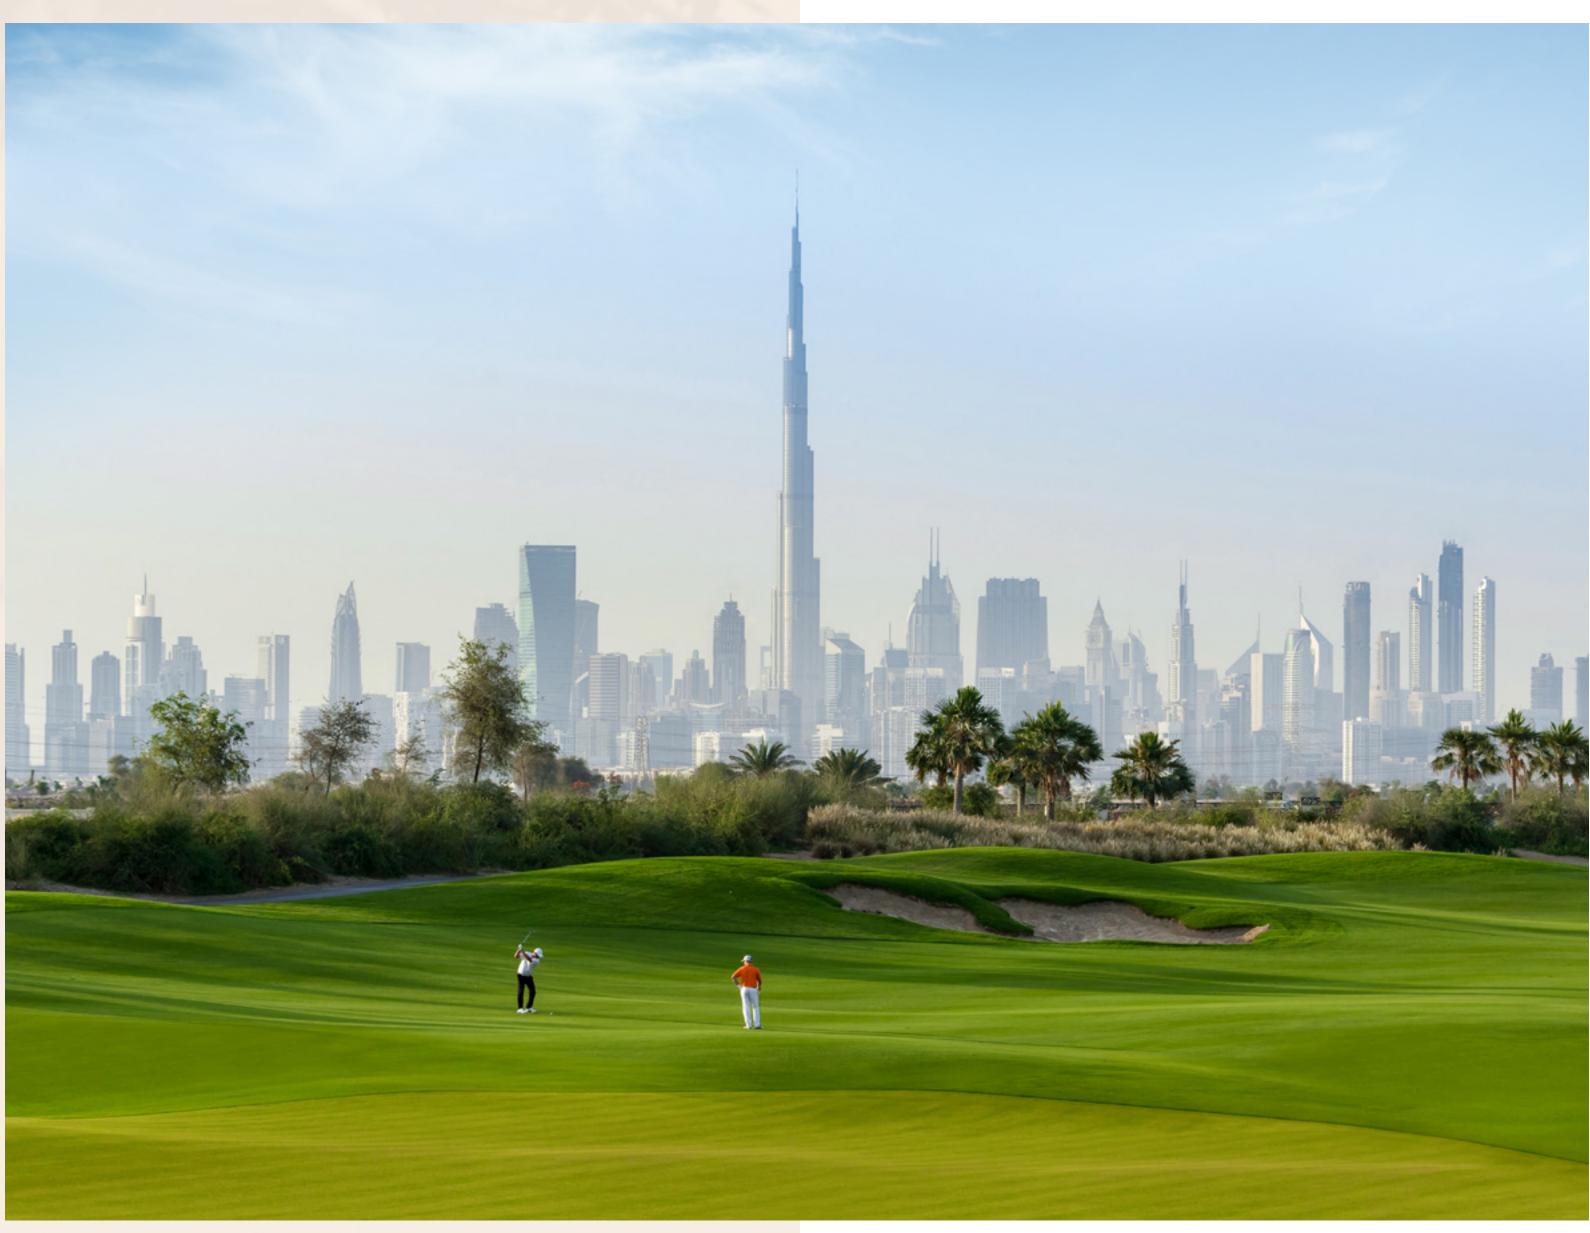

# DUBAI HILLS GOLF

Dubai Hills Golf Club encompasses 1.2 million sqm of meticulously manicured fairways, set against the backdrop of Burj Khalifa and Downtown Dubai, with a glorious outward nine.

Driving Range
 Putting Green
 Spacious Floodlit Practice Facility
 Golf Academy
 Gym, Pool & Other Amenities
 A Host of Dining Options