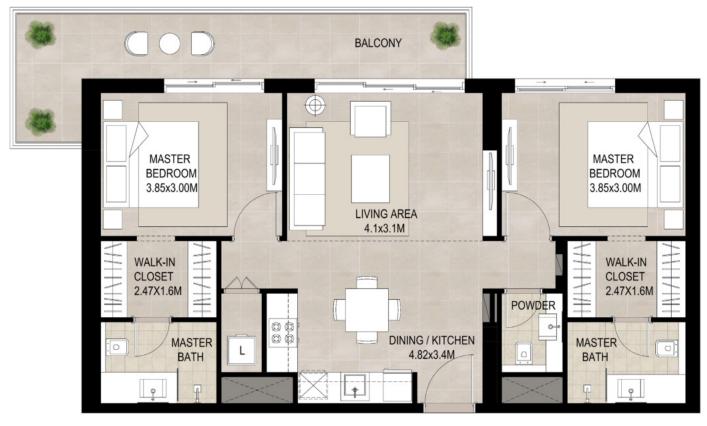

TOTAL BUILT-UP AREA 67.98 Sq.m / 731.73 Sq.ft

\*Balcony sizes vary

SUITE AREA 82.6 Sq.m / 889.10 Sq.ft

BALCONY AREA 17.00 Sq.m / 182.99 Sq.ft

TOTAL BUILT-UP AREA 99.60 Sq.m / 1072.09 Sq.ft

\*Balcony sizes vary

SUITE AREA 84.08 Sq.m / 905.03 Sq.ft

BALCONY AREA 5.10 Sq.m / 54.90 Sq.ft

TOTAL BUILT-UP AREA 89.18 Sq.m / 959.93 Sq.ft

\*Balcony sizes vary

SUITE AREA 82.94 Sq.m / 892.76 Sq.ft

BALCONY AREA 16.77 Sq.m / 180.51 Sq.ft