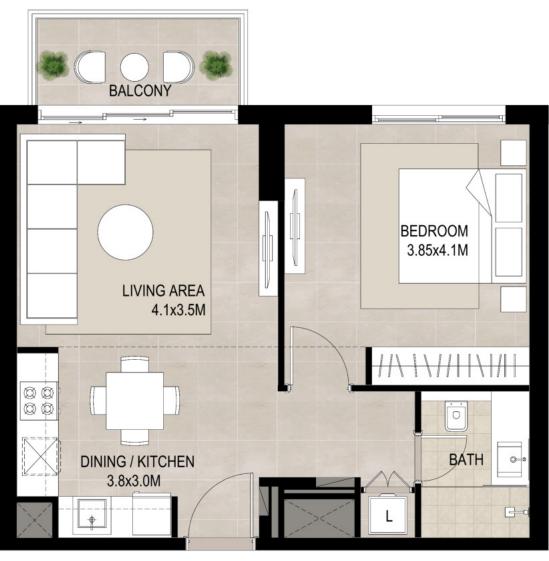

### FLOOR PLANS

SUITE AREA 54.66 Sq.m / 588.36 Sq.ft

BALCONY AREA 5.10 Sq.m / 54.90 Sq.ft

TOTAL BUILT-UP AREA 59.76 Sq.m / 643.25 Sq.ft

\*Balcony sizes vary

SUITE AREA 56.31 Sq.m / 606.12 Sq.ft

BALCONY AREA 11.67 Sq.m / 125.61 Sq.ft

TOTAL BUILT-UP AREA 67.98 Sq.m / 731.73 Sq.ft

\*Balcony sizes vary

SUITE AREA 82.6 Sq.m / 889.10 Sq.ft

BALCONY AREA 17.00 Sq.m / 182.99 Sq.ft

TOTAL BUILT-UP AREA 99.60 Sq.m / 1072.09 Sq.ft

\*Balcony sizes vary