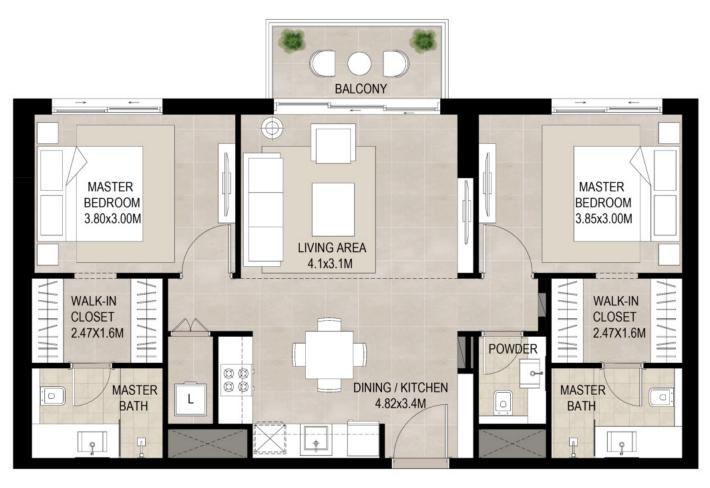

TOTAL BUILT-UP AREA 99.71 Sq.m / 1073.27 Sq.ft

<sup>\*</sup>Balcony sizes vary

SUITE AREA 82.89 Sq.m / 892.22 Sq.ft

BALCONY AREA 12.60 Sq.m / 135.63 Sq.ft

TOTAL BUILT-UP AREA 95.49 Sq.m / 1027.85 Sq.ft

\*Balcony sizes vary

SUITE AREA 119.25 Sq.m / 1283.6 Sq.ft

BALCONY AREA 12.60 Sq.m / 135.63 Sq.ft

TOTAL BUILT-UP AREA 131.85 Sq.m / 1419.22 Sq.ft

\*Balcony sizes vary

SUITE AREA 119.17 Sq.m / 1282.74 Sq.ft

BALCONY AREA 39.84 Sq.m / 428.83 Sq.ft