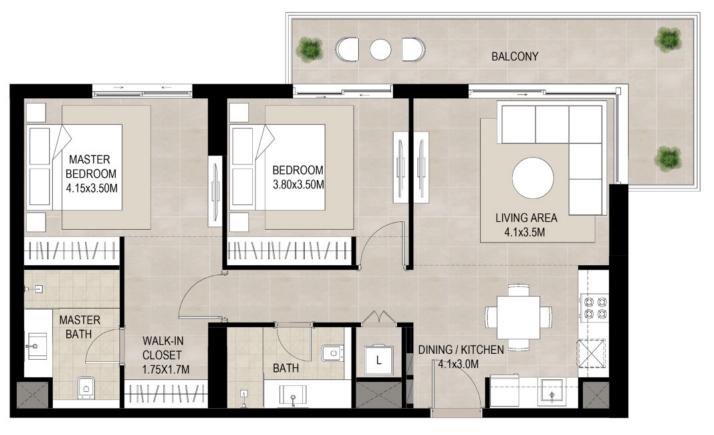

SUITE AREA 119.25 Sq.m / 1283.6 Sq.ft

BALCONY AREA 12.60 Sq.m / 135.63 Sq.ft

TOTAL BUILT-UP AREA 131.85 Sq.m / 1419.22 Sq.ft

\*Balcony sizes vary

SUITE AREA 119.17 Sq.m / 1282.74 Sq.ft

BALCONY AREA 39.84 Sq.m / 428.83 Sq.ft

TOTAL BUILT-UP AREA 159.01 Sq.m / 1711.57 Sq.ft

<sup>\*</sup>Balcony sizes vary