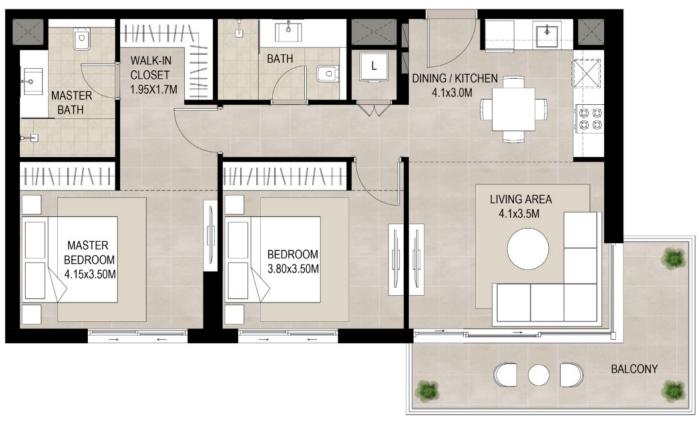

### FLOOR PLANS

SUITE AREA 54.66 Sq.m / 588.36 Sq.ft

BALCONY AREA 5.10 Sq.m / 54.90 Sq.ft

TOTAL BUILT-UP AREA 59.76 Sq.m / 643.25 Sq.ft

\*Balcony sizes vary

SUITE AREA 56.31 Sq.m / 606.12 Sq.ft

BALCONY AREA 11.67 Sq.m / 125.61 Sq.ft

TOTAL BUILT-UP AREA 67.98 Sq.m / 731.73 Sq.ft

\*Balcony sizes vary

SUITE AREA 82.6 Sq.m / 889.10 Sq.ft

BALCONY AREA 17.00 Sq.m / 182.99 Sq.ft

TOTAL BUILT-UP AREA 99.60 Sq.m / 1072.09 Sq.ft

\*Balcony sizes vary