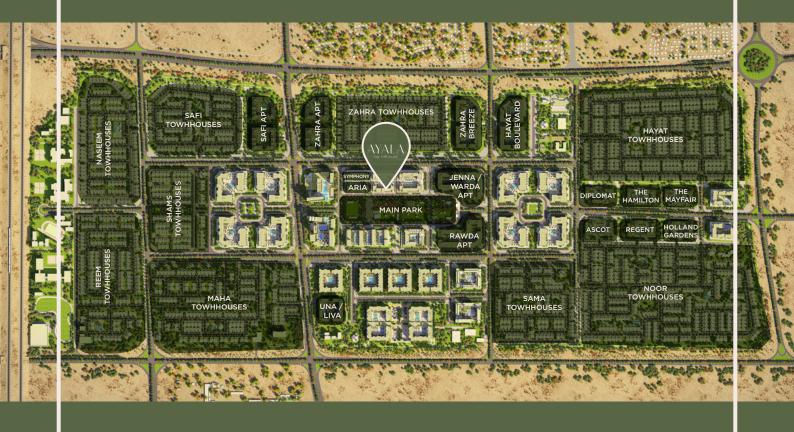

# TOWN SQUARE DUBAI KEY FACTS

10km Jogging Trail

13km Cycling Trail

260,000sqm

50,000sqm Town Square Park

8,000sqm Sports Area

over 250 Retail Outlets

### COMMUNITY FACILITIES

Town Square Park

Swimming Pool

GYM

Basketball Courts

Carouse

Cycling Track

Jogging Track

Kids Play Area

Kids Trair

Retail Outlets

Restaurants & Cafes

Splash Pad

Football Pitch

Squash & Tennis
Court

Padel Court

Skate Park

Fitness Club

Pet Shop

Laundry Shop

Nurseries

Veterinary Clinic

Barbeque Area

Clinics

Pharmacies

Grooming & Beauty Service

Tailor Shor

Dog Park

Mosque

Supermarkets

Food Trucks