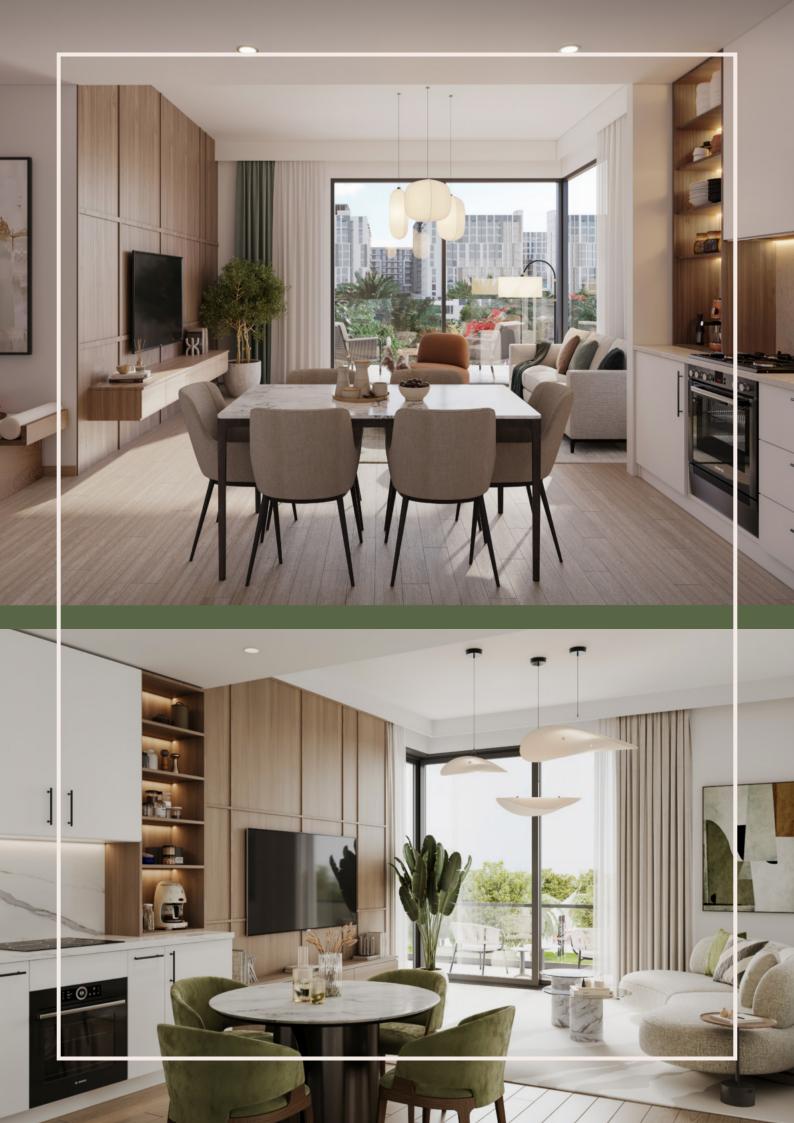

## INTERIORS THAT REFLECT YOUR TASTE

At AYALA on the Park, our commitment lies in delivering extraordinary interior design, meticulously crafting every detail.

Relax and immerse yourself in the beauty of your well-lit open living space. Featuring glazed porcelain floors, built-in wardrobes, and a fully fitted kitchen, the blend of modern aesthetics and practicality transforms your home into a center of efficiency and elegance.