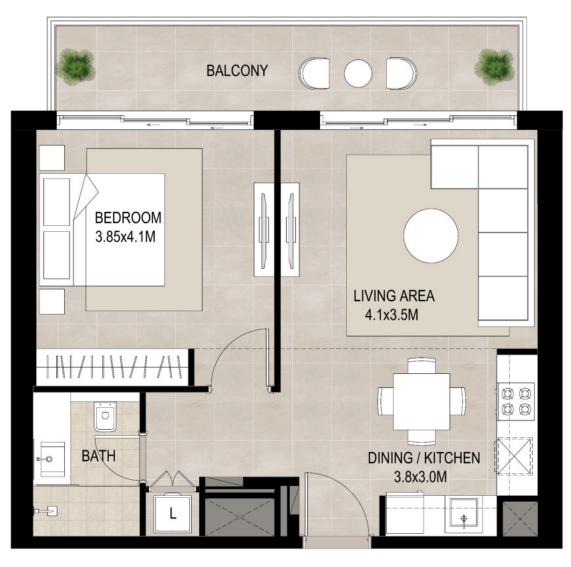

### FLOOR PLANS

SUITE AREA 54.66 Sq.m / 588.36 Sq.ft

BALCONY AREA 5.10 Sq.m / 54.90 Sq.ft

TOTAL BUILT-UP AREA 59.76 Sq.m / 643.25 Sq.ft

\*Balcony sizes vary

SUITE AREA 56.31 Sq.m / 606.12 Sq.ft

BALCONY AREA 11.67 Sq.m / 125.61 Sq.ft