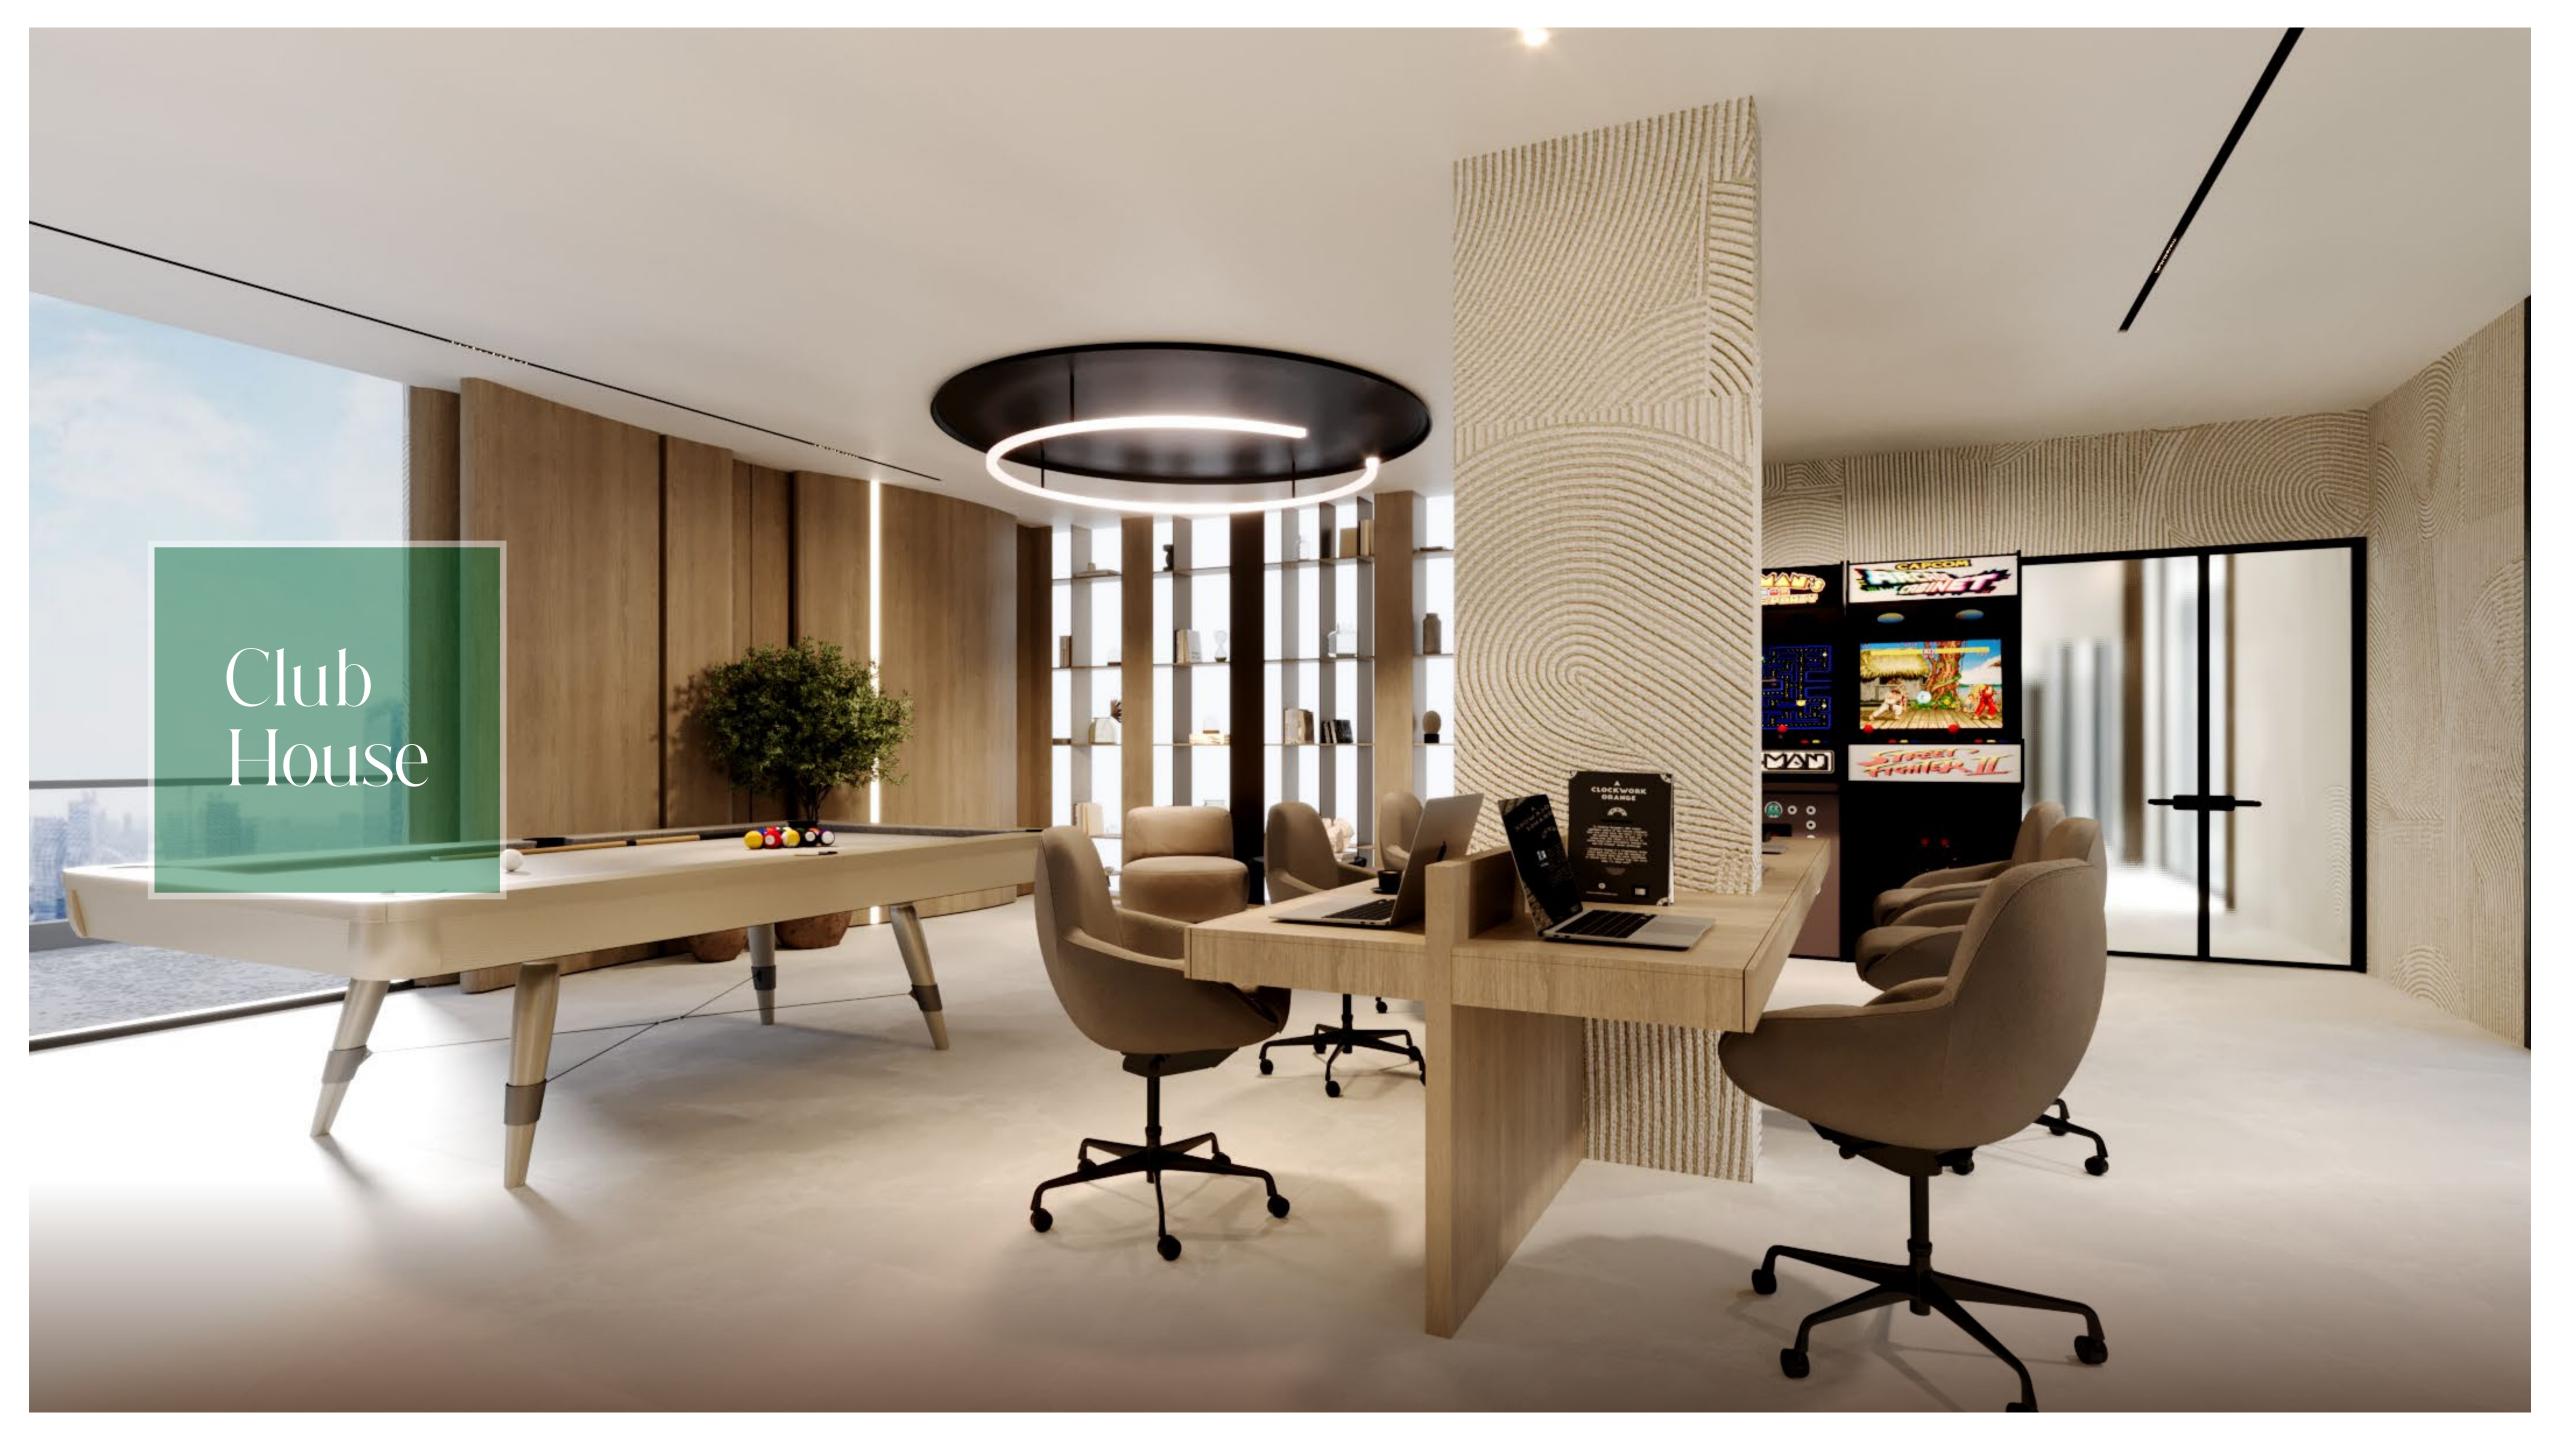

- 8. Swimming Pool Bar
- 9. Rooftop Seating
- 10. Club House
- 11. Pool Table
- 12. Foosball Table
- 13. Arcade Gaming
- 14. Indoor Cardio Zone

- 15. Library Wall
- 16. Lounge Seating
- 17. Female & Male Changing Room