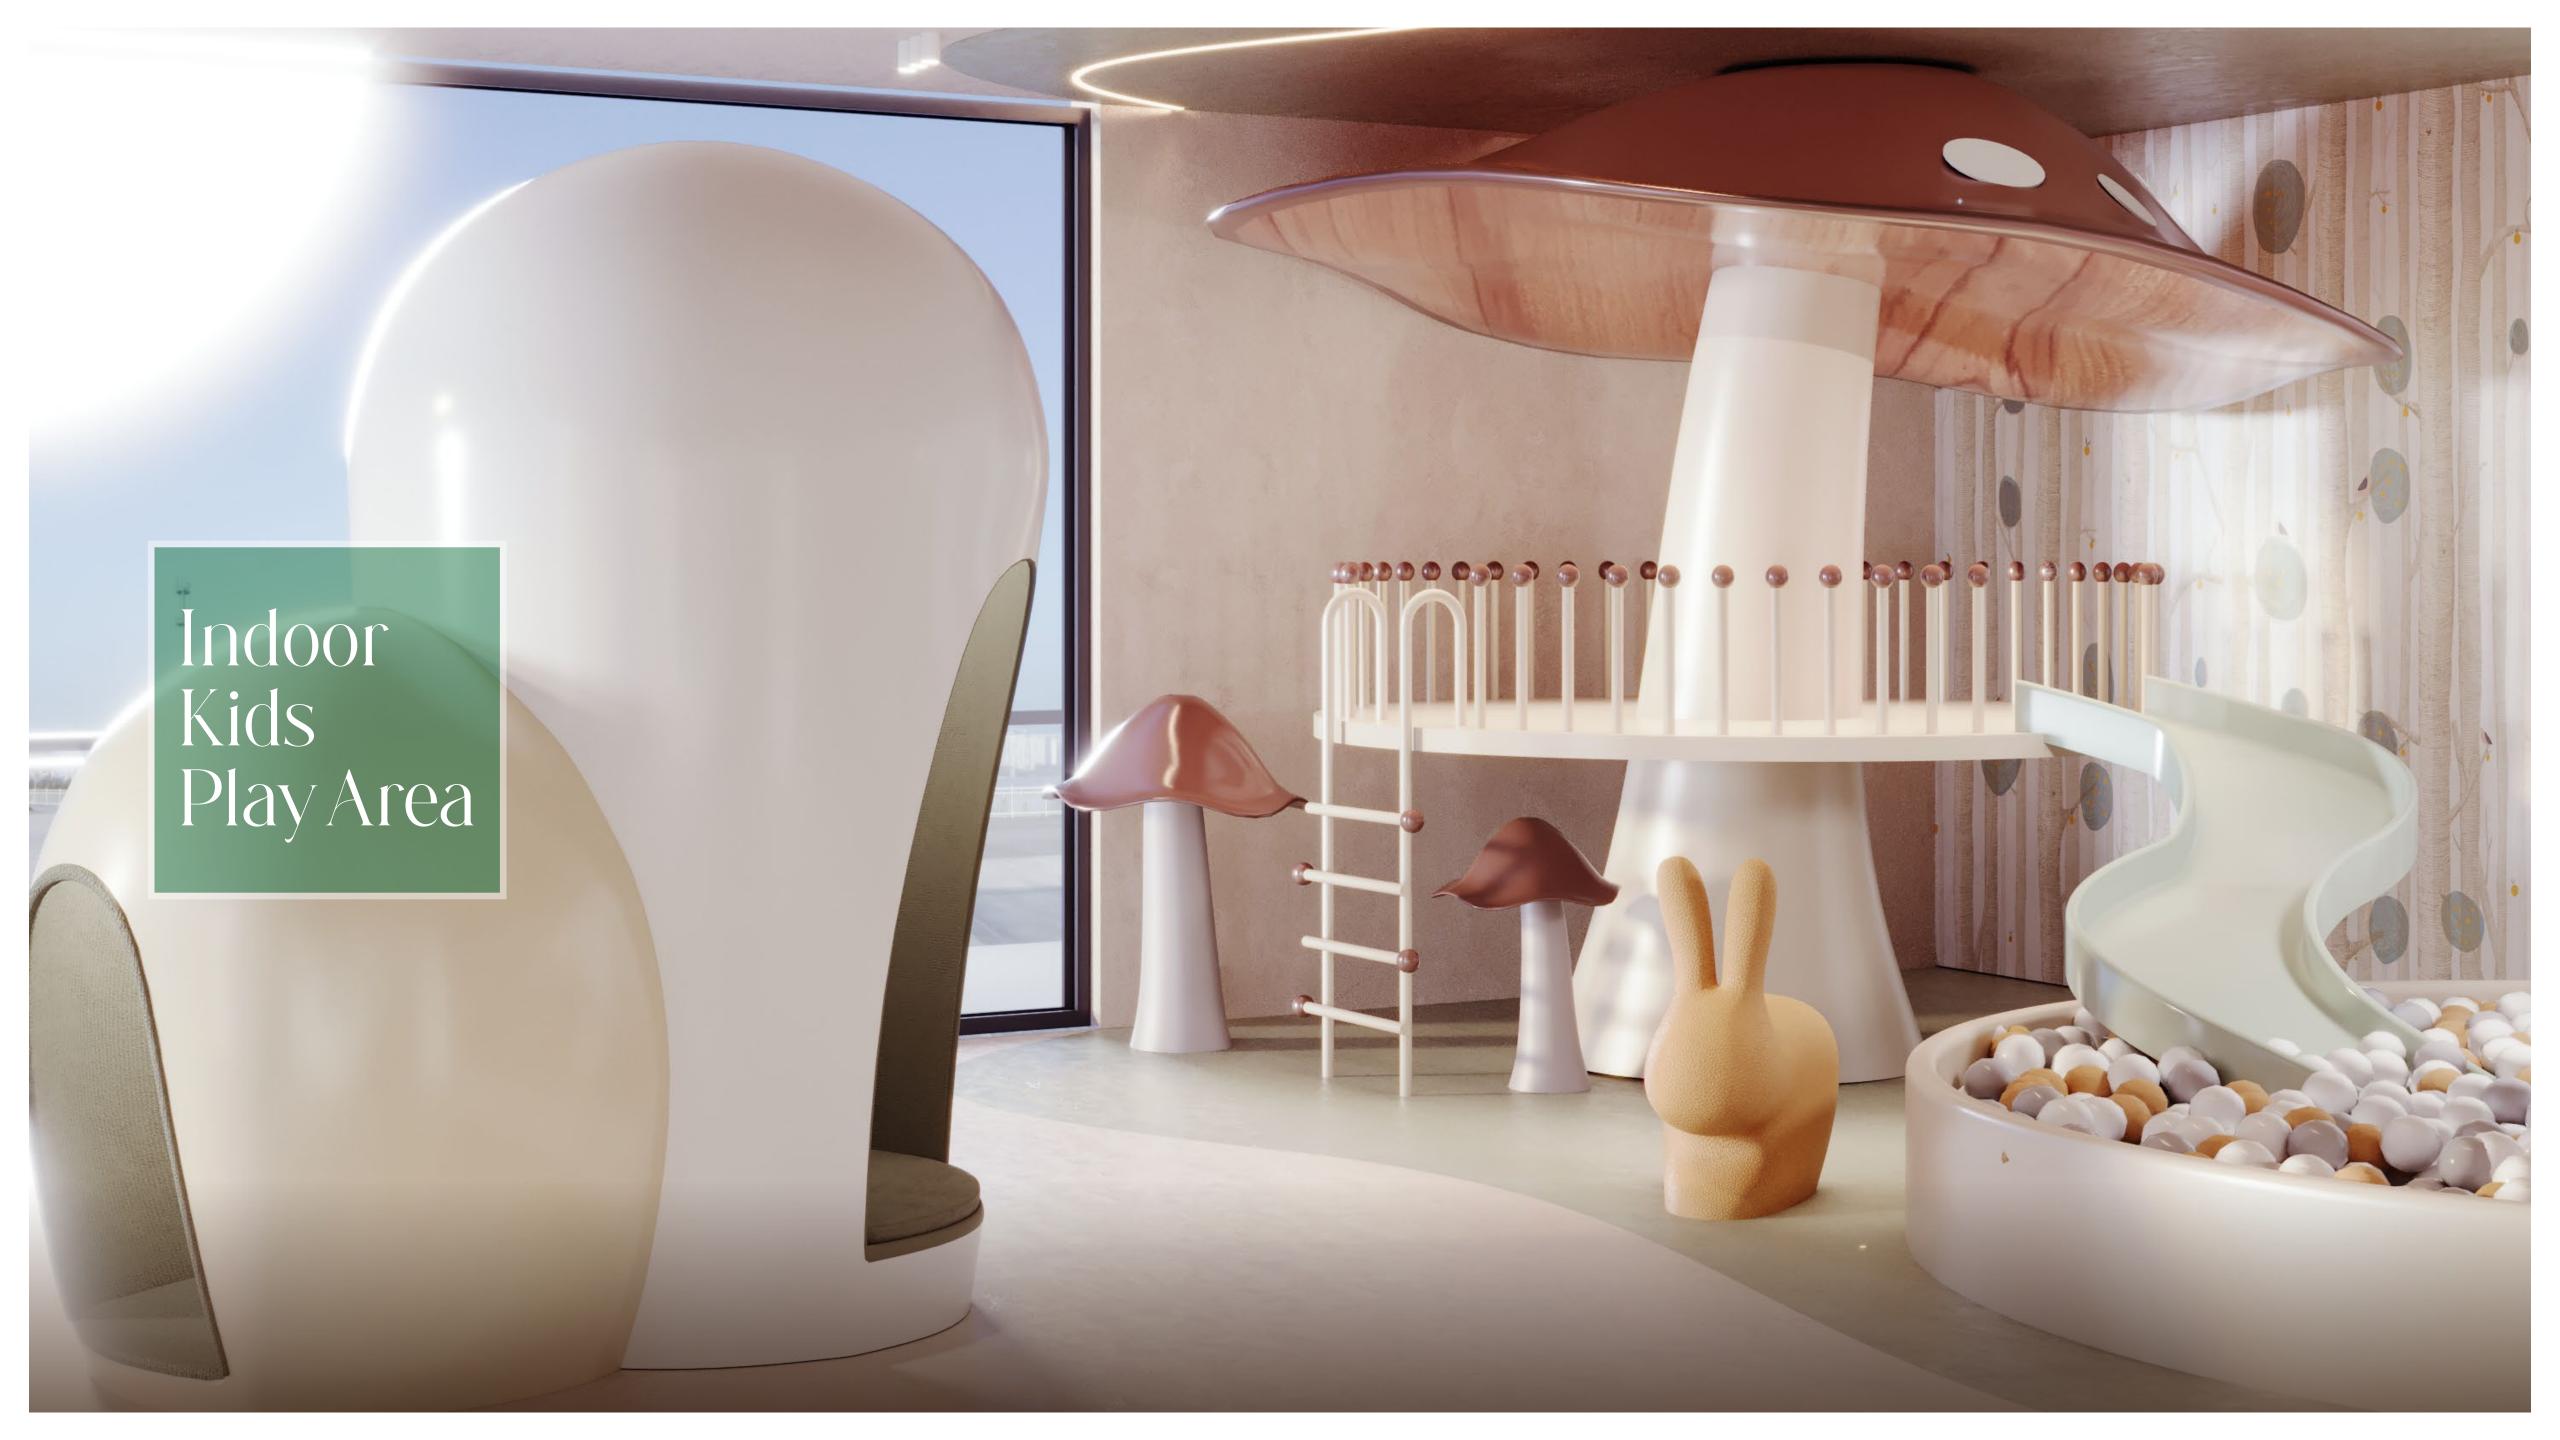

### Rooftop Floor

- 1. Rooftop Infinity Pool
- 2. Outdoor Kids Play Area
- 3. Indoor Kids Play Area
- 4. Indoor Weight Training Zone
- 5. Sauna & Steam Room
- 6. BBQ & Seating Area
- 7. Pool Sun Loungers Area