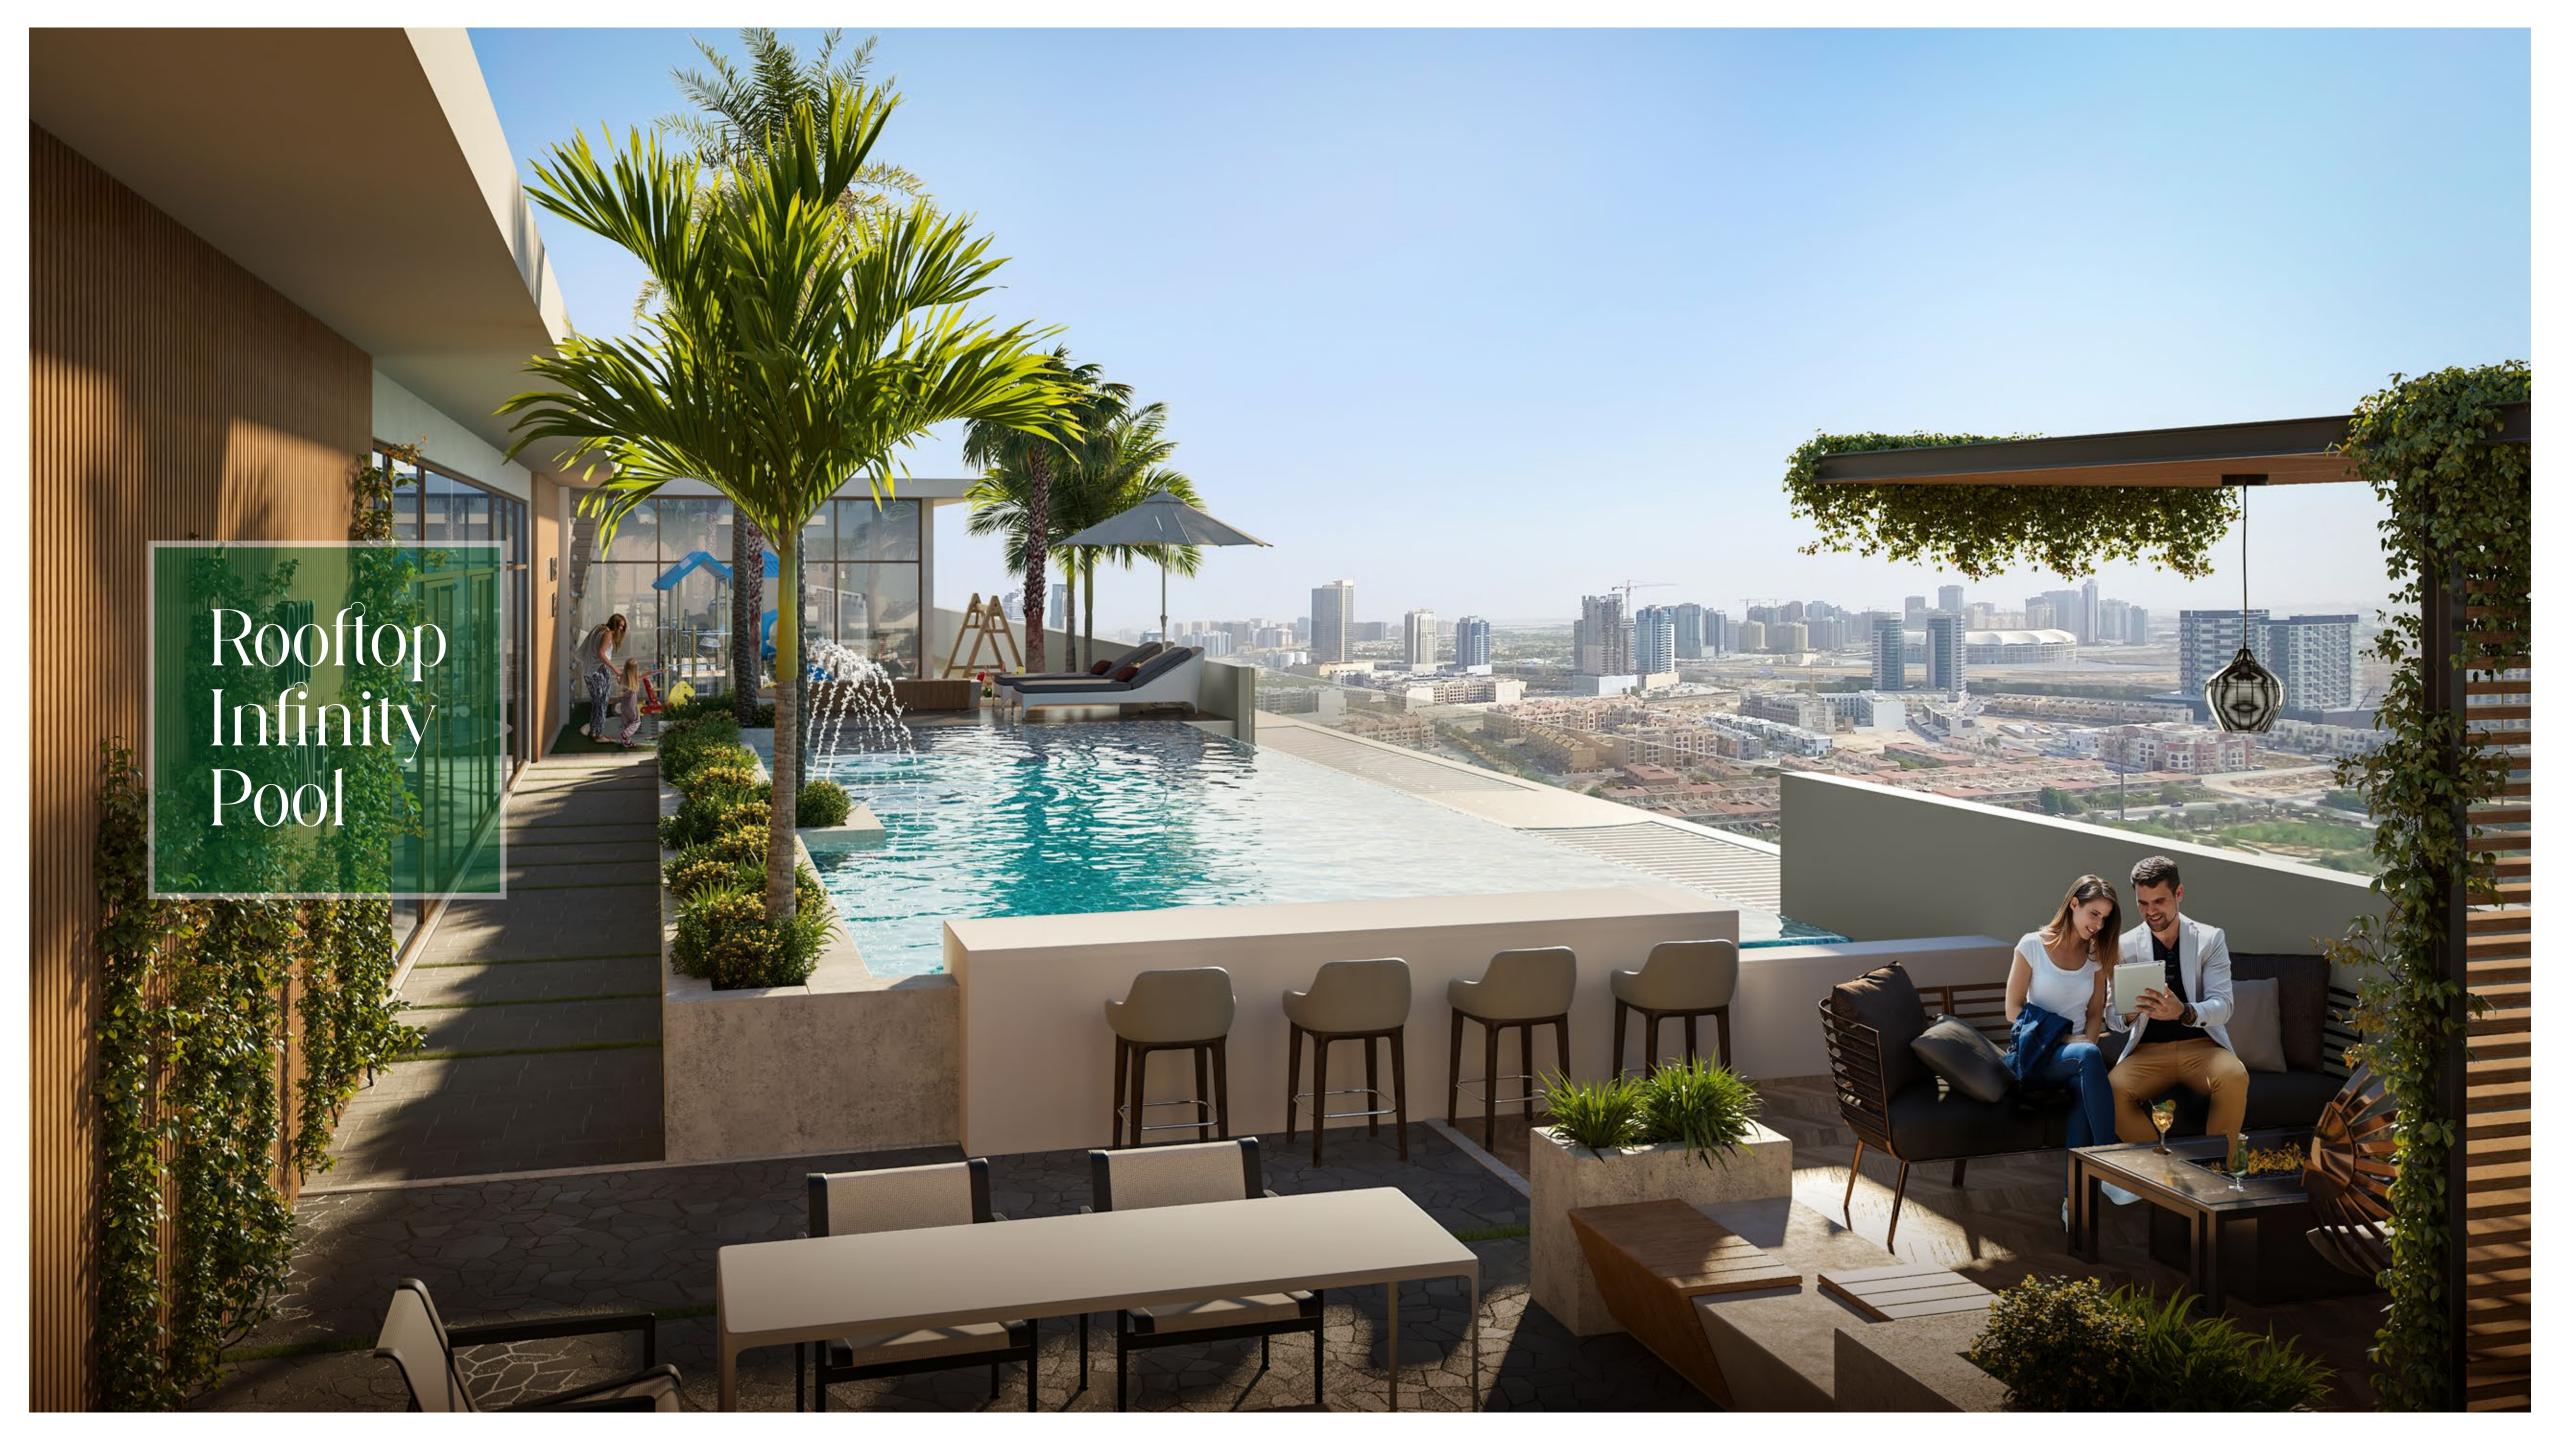

### Rooftop Floor

- 1. Rooftop Infinity Pool
- 2. Outdoor Kids Play Area
- 3. Indoor Kids Play Area
- 4. Indoor Weight Training Zone
- 5. Sauna & Steam Room
- 6. BBQ & Seating Area
- 7. Pool Sun Loungers Area

- 8. Swimming Pool Bar
- 9. Rooftop Seating
- 10. Club House
- 11. Pool Table
- 12. Foosball Table
- 13. Arcade Gaming
- 14. Indoor Cardio Zone

- 15. Library Wall
- 16. Lounge Seating
- 17. Female & Male Changing Room