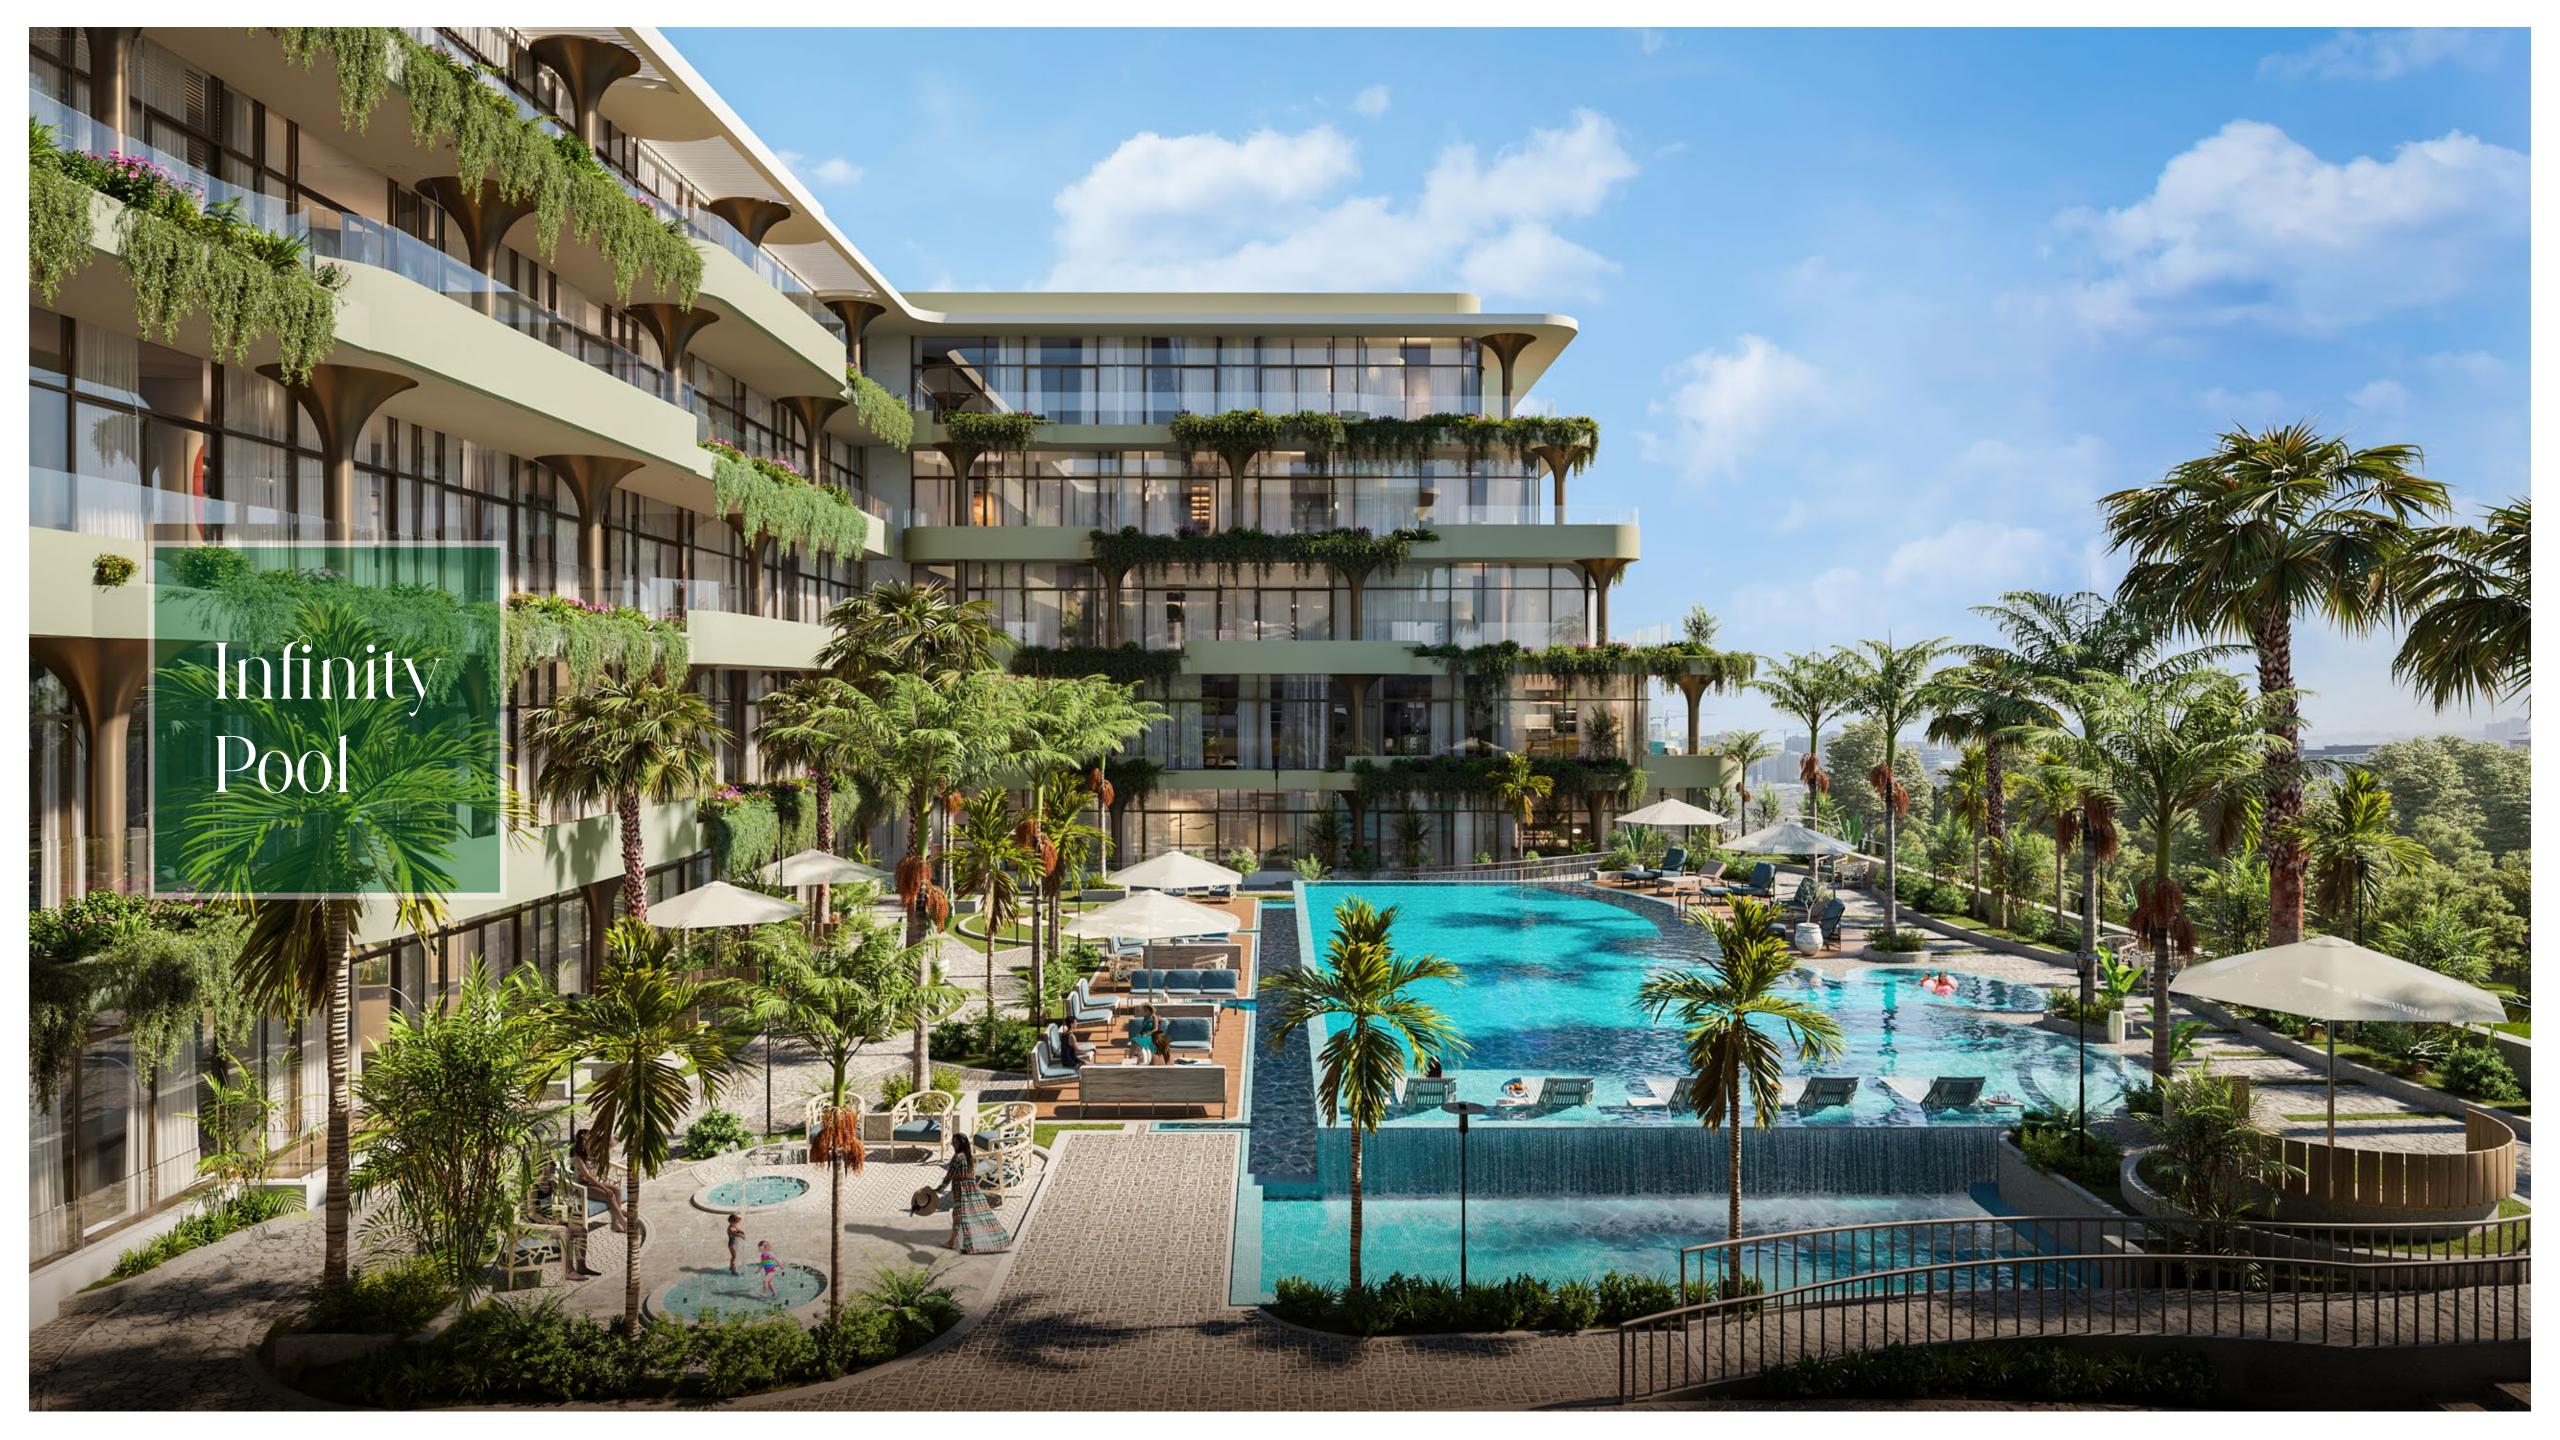

#### First Floor

- 1. Infinity Pool
- 2. Baja Shelf
- 3. Sunken Seating Area
- 4. Pool Sun Loungers Area
- 5. Kids Pool
- 6. Outdoor Seating Area

- 7. Leisure Deck
- 8. Meditation Area
- 9. Splash Pad