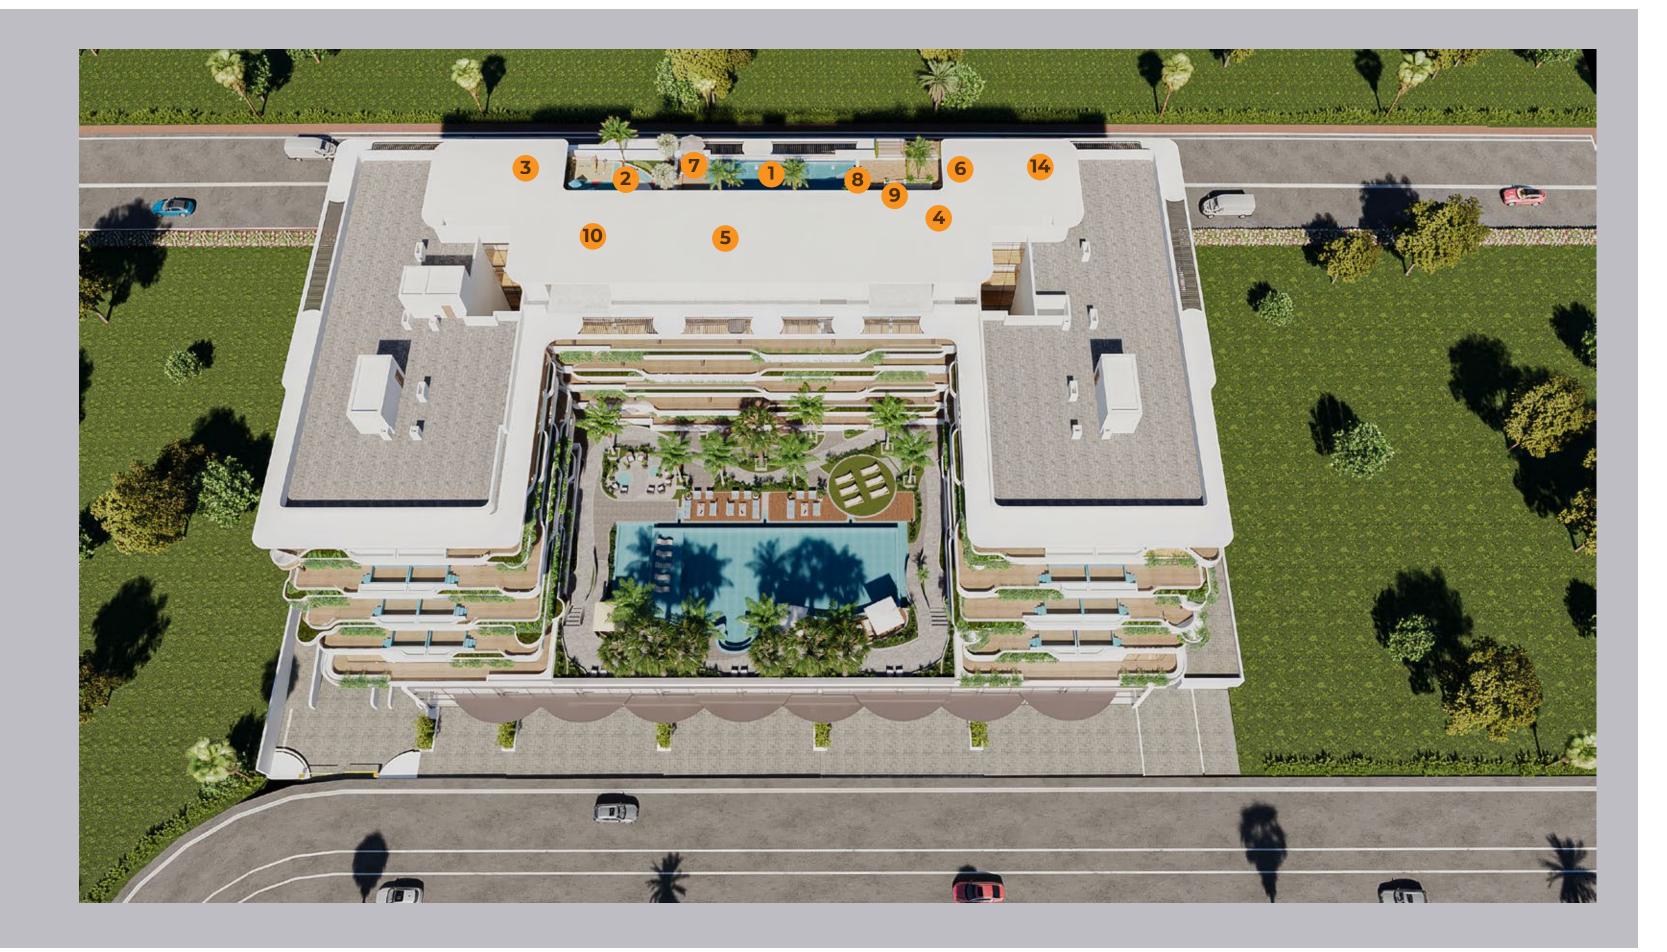

### Rooftop Floor

- 1. Rooftop Infinity Pool
- 2. Outdoor Kids Play Area
- 3. Indoor Kids Play Area
- 4. Indoor Weight Training Zone
- 5. Sauna & Steam Room
- 6. BBQ & Seating Area
- 7. Pool Sun Loungers Area

- 8. Swimming Pool Bar
- 9. Rooftop Seating
- 10. Club House
- 11. Pool Table
- 12. Foosball Table
- 13. Arcade Gaming
- 14. Indoor Cardio Zone

- 15. Library Wall
- 16. Lounge Seating
- 17. Female & Male Changing Room