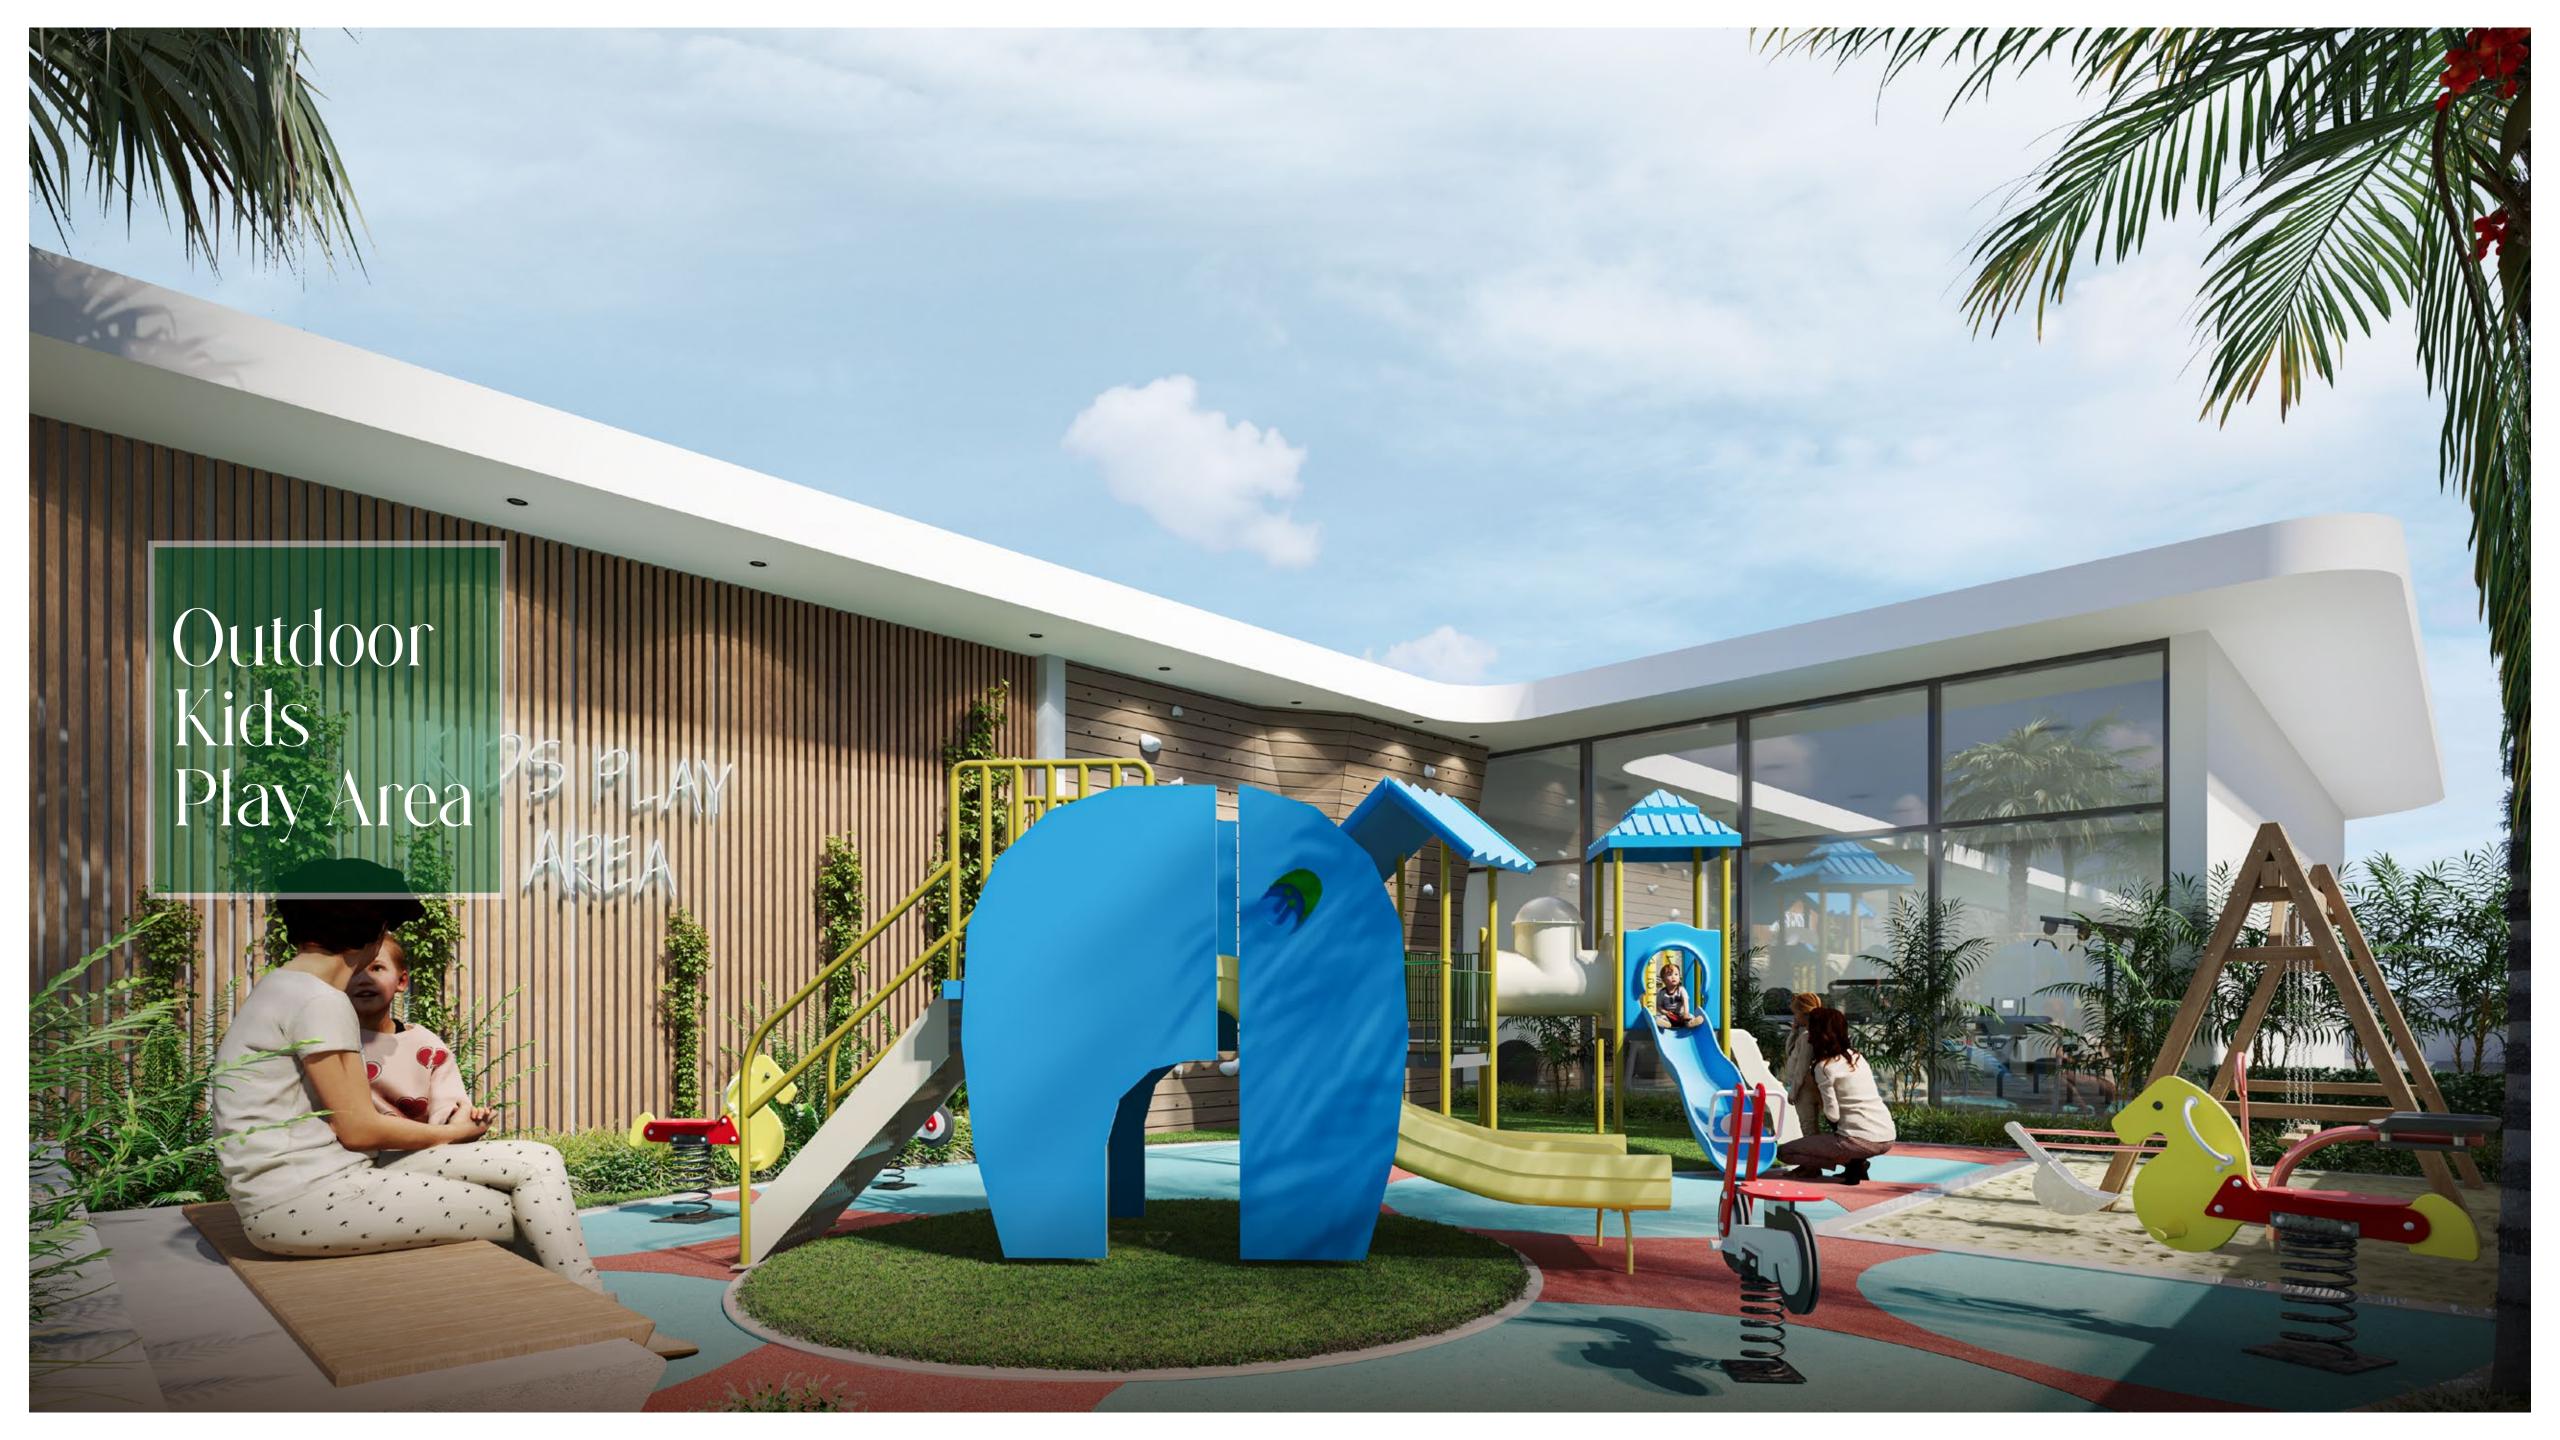

### Rooftop Floor

- 1. Rooftop Infinity Pool
- 2. Outdoor Kids Play Area
- 3. Indoor Kids Play Area
- 4. Indoor Weight Training Zone
- 5. Sauna & Steam Room
- 6. BBQ & Seating Area
- 7. Pool Sun Loungers Area