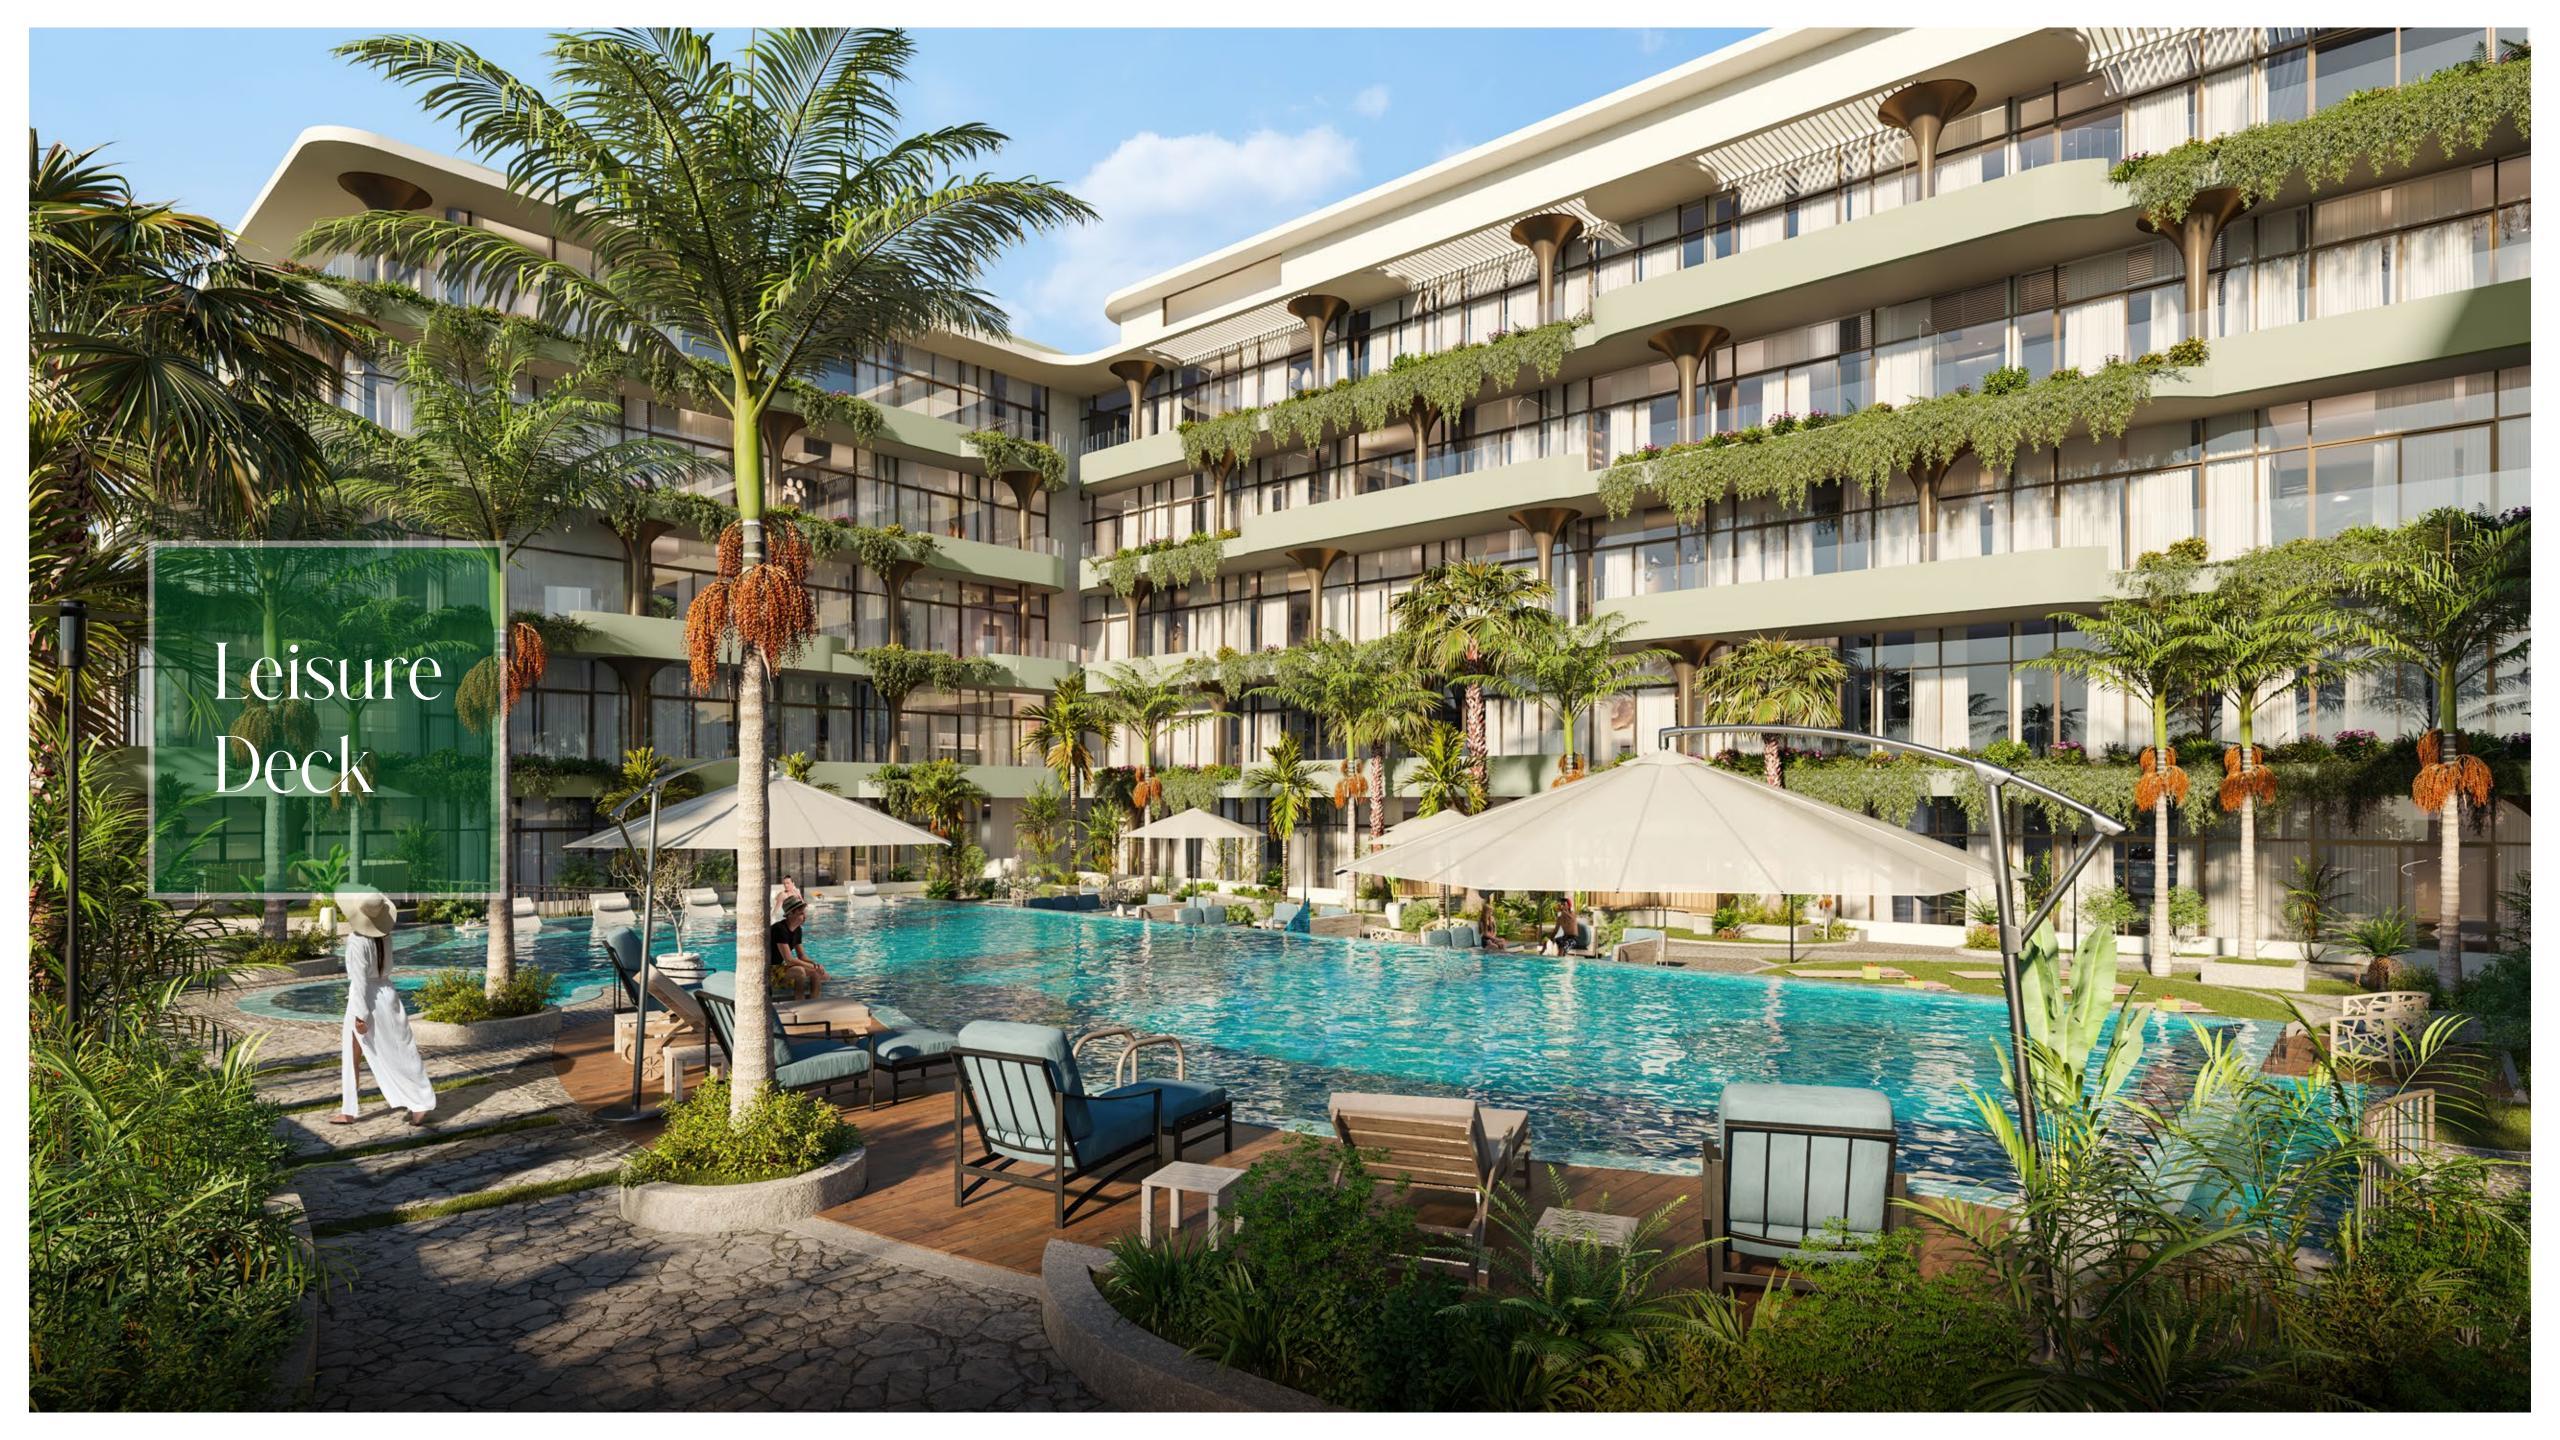

#### First Floor

- 1. Infinity Pool
- 2. Baja Shelf
- 3. Sunken Seating Area
- 4. Pool Sun Loungers Area
- 5. Kids Pool
- 6. Outdoor Seating Area

- 7. Leisure Deck
- 8. Meditation Area
- 9. Splash Pad