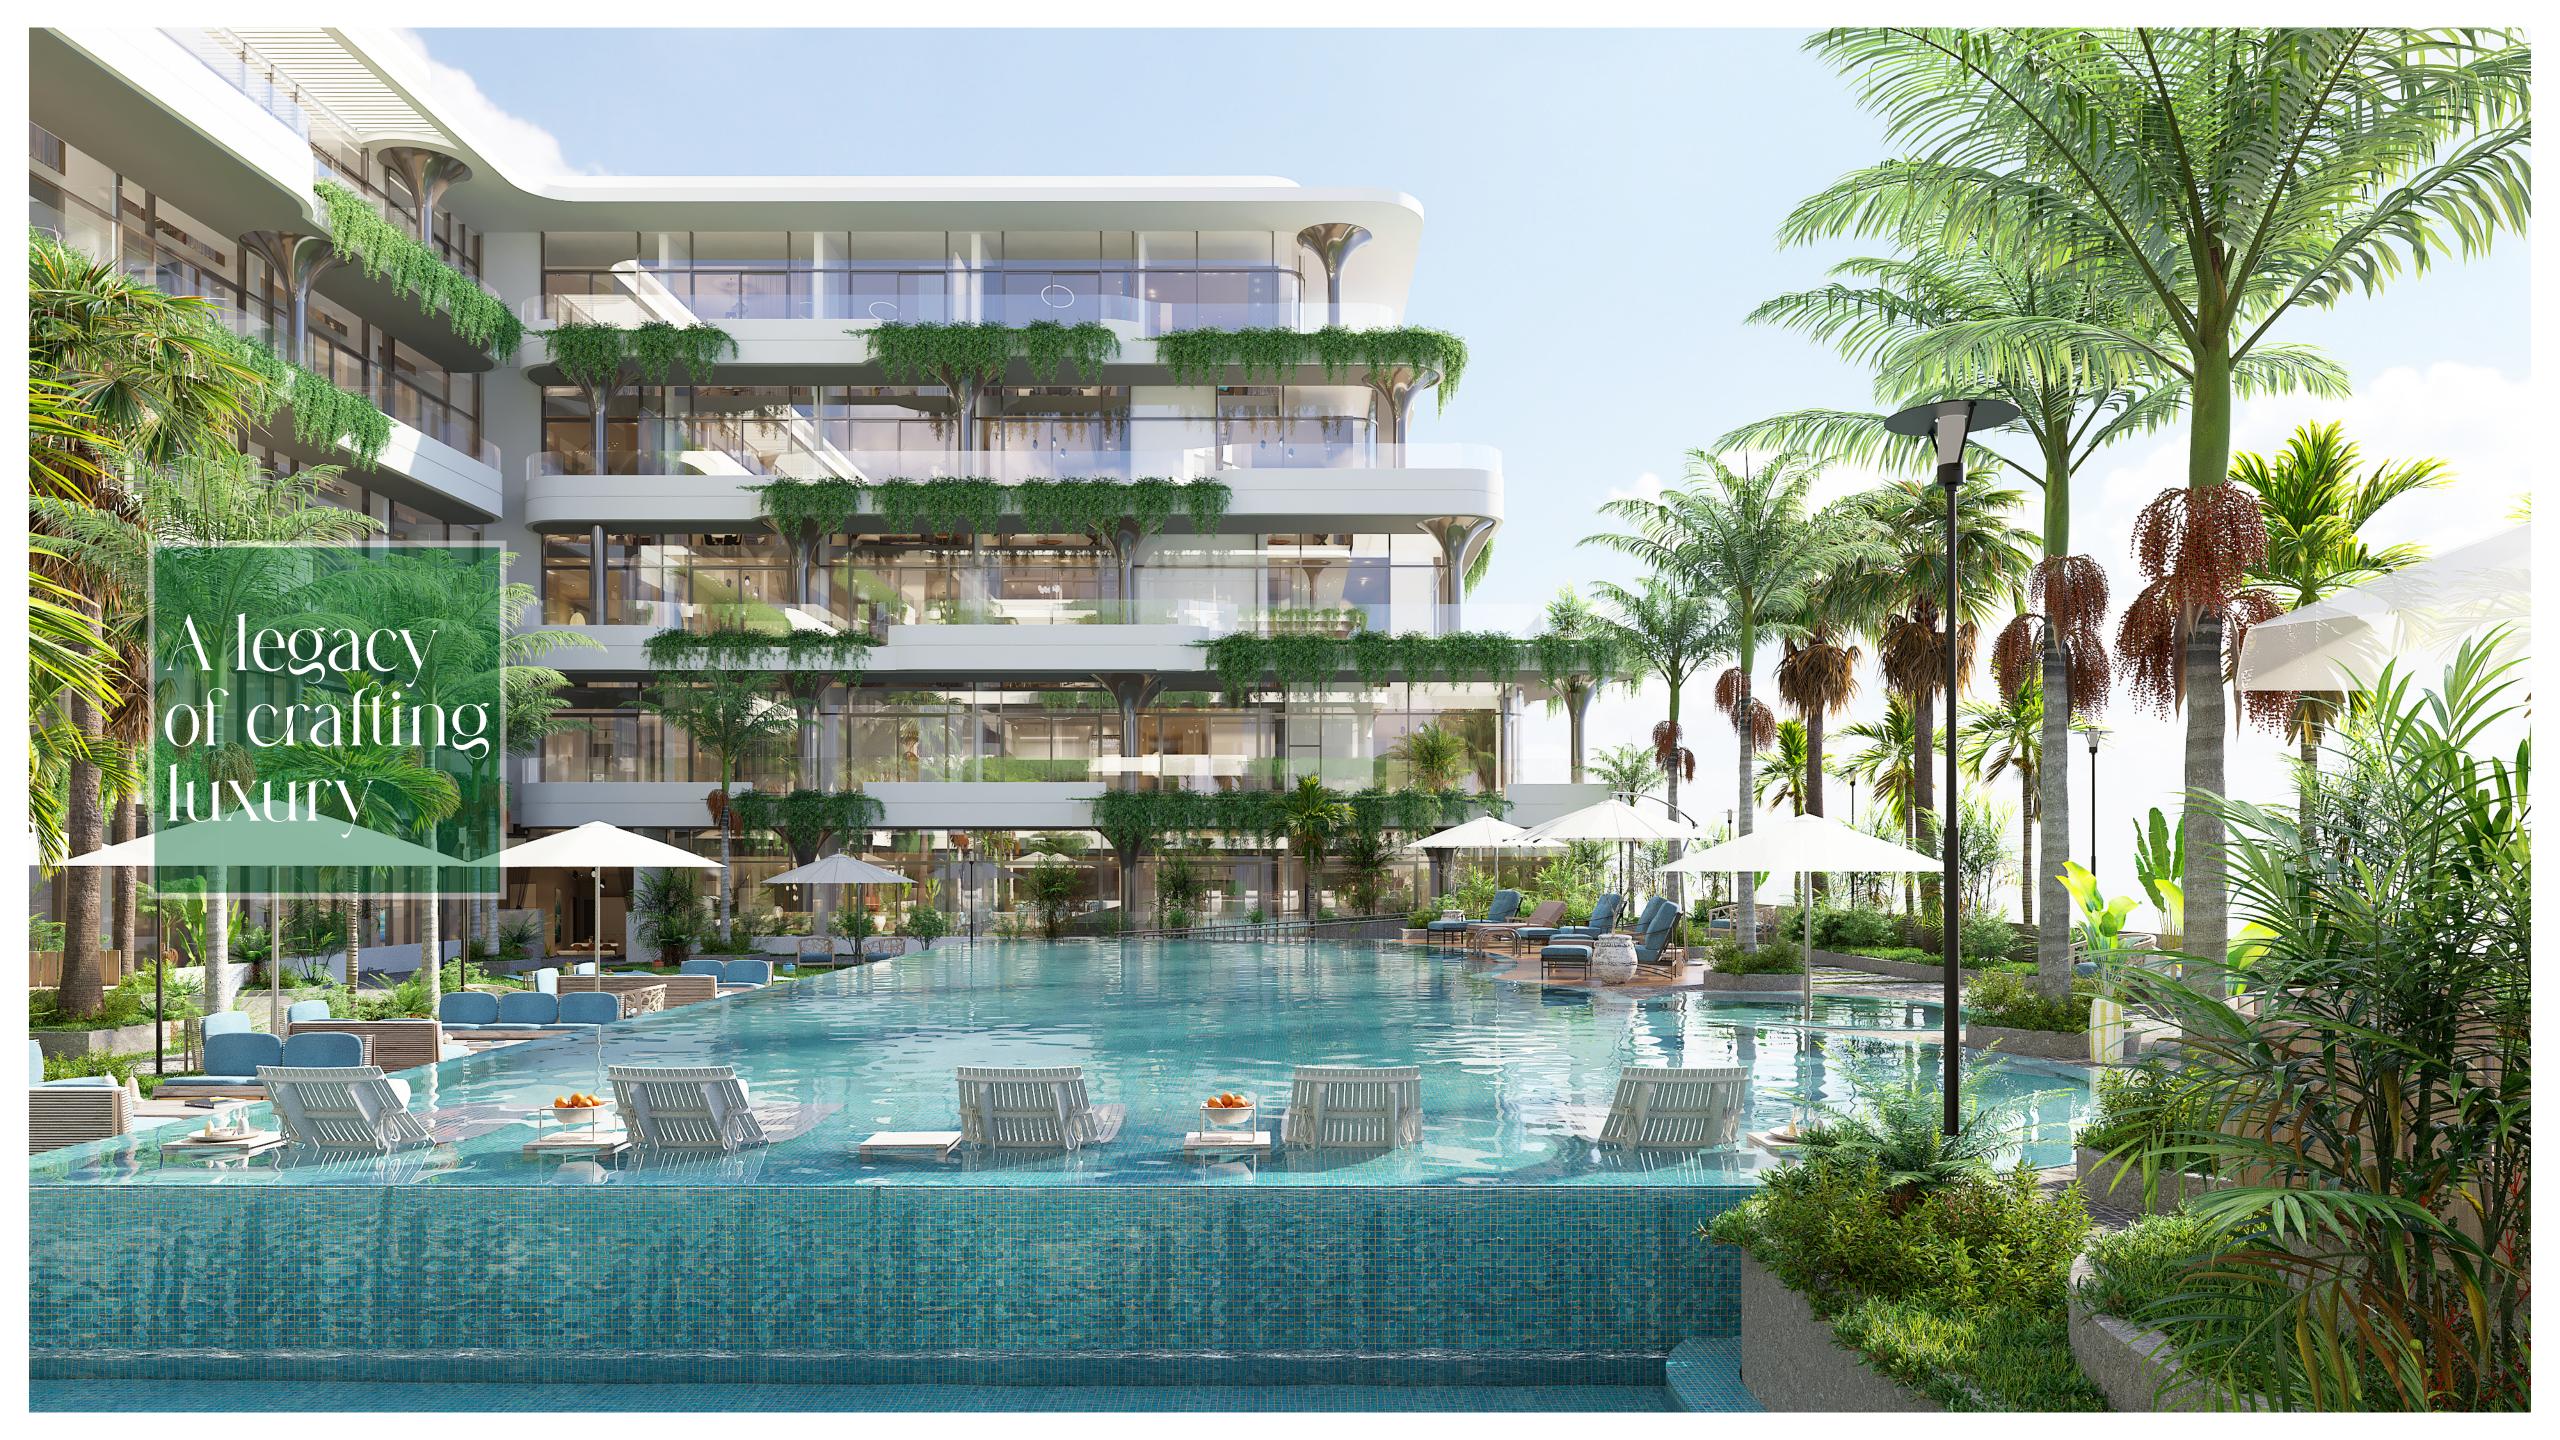

#### First Floor

- 1. Infinity Pool
- 2. Baja Shelf
- 3. Sunken Seating Area
- 4. Pool Sun Loungers Area
- 5. Kids Pool
- 6. Outdoor Seating Area

- 7. Leisure Deck
- 8. Meditation Area
- 9. Splash Pad