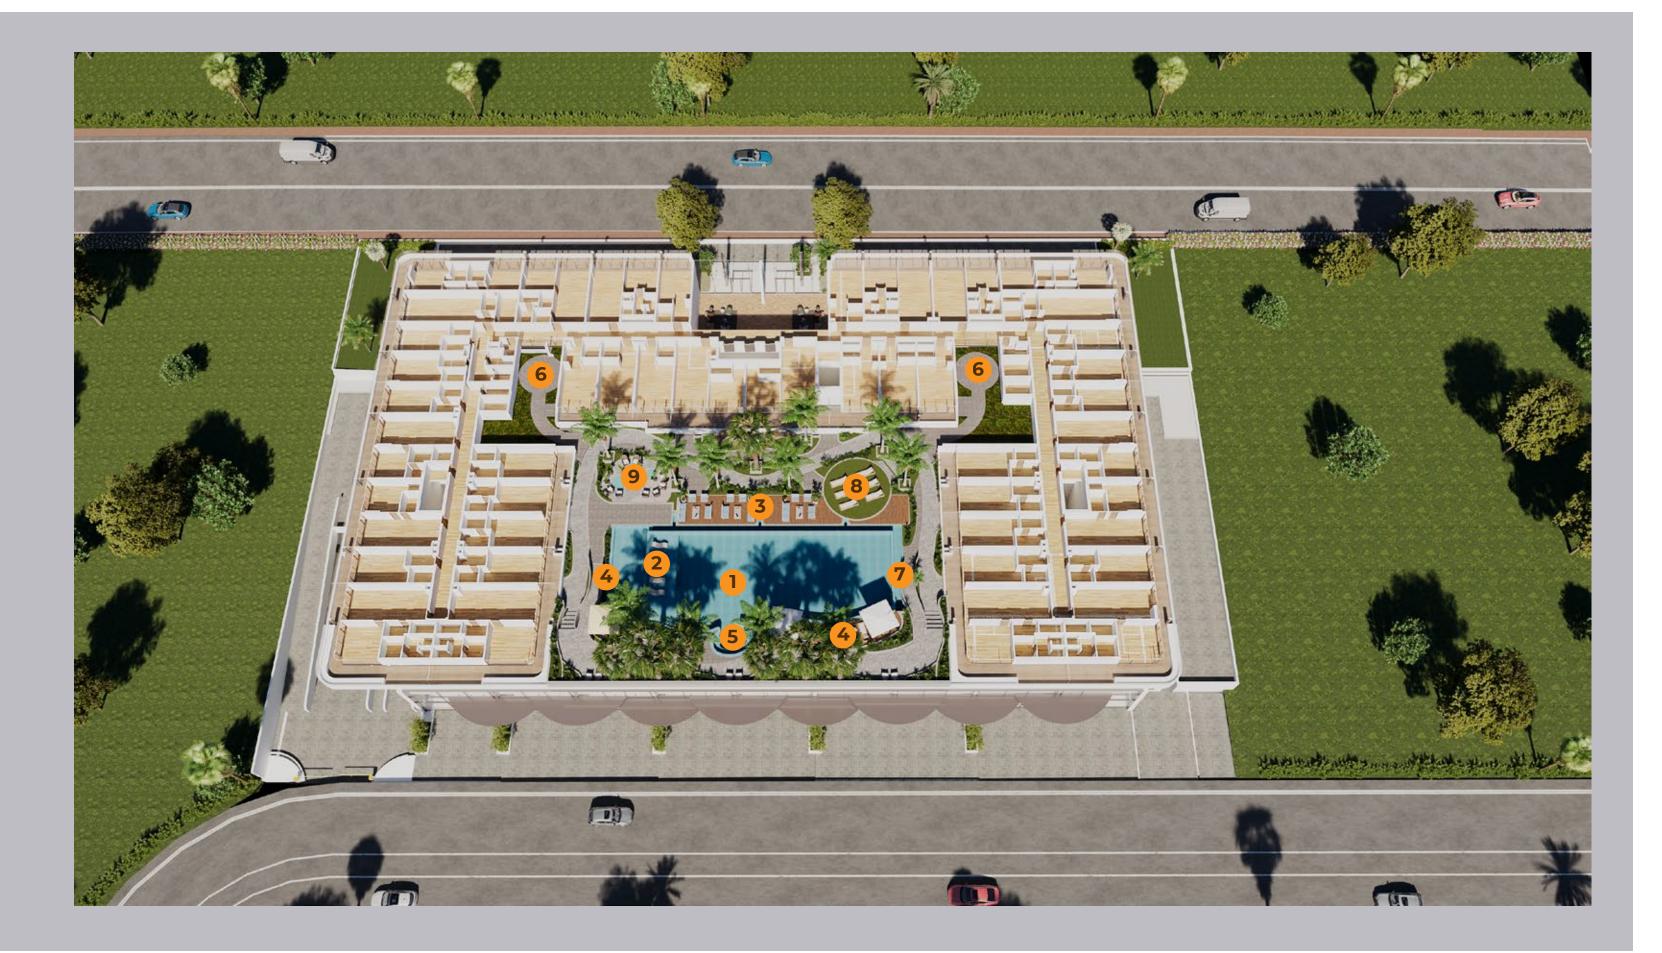

#### First Floor

- 1. Infinity Pool
- 2. Baja Shelf
- 3. Sunken Seating Area
- 4. Pool Sun Loungers Area
- 5. Kids Pool
- 6. Outdoor Seating Area

- 7. Leisure Deck
- 8. Meditation Area
- 9. Splash Pad