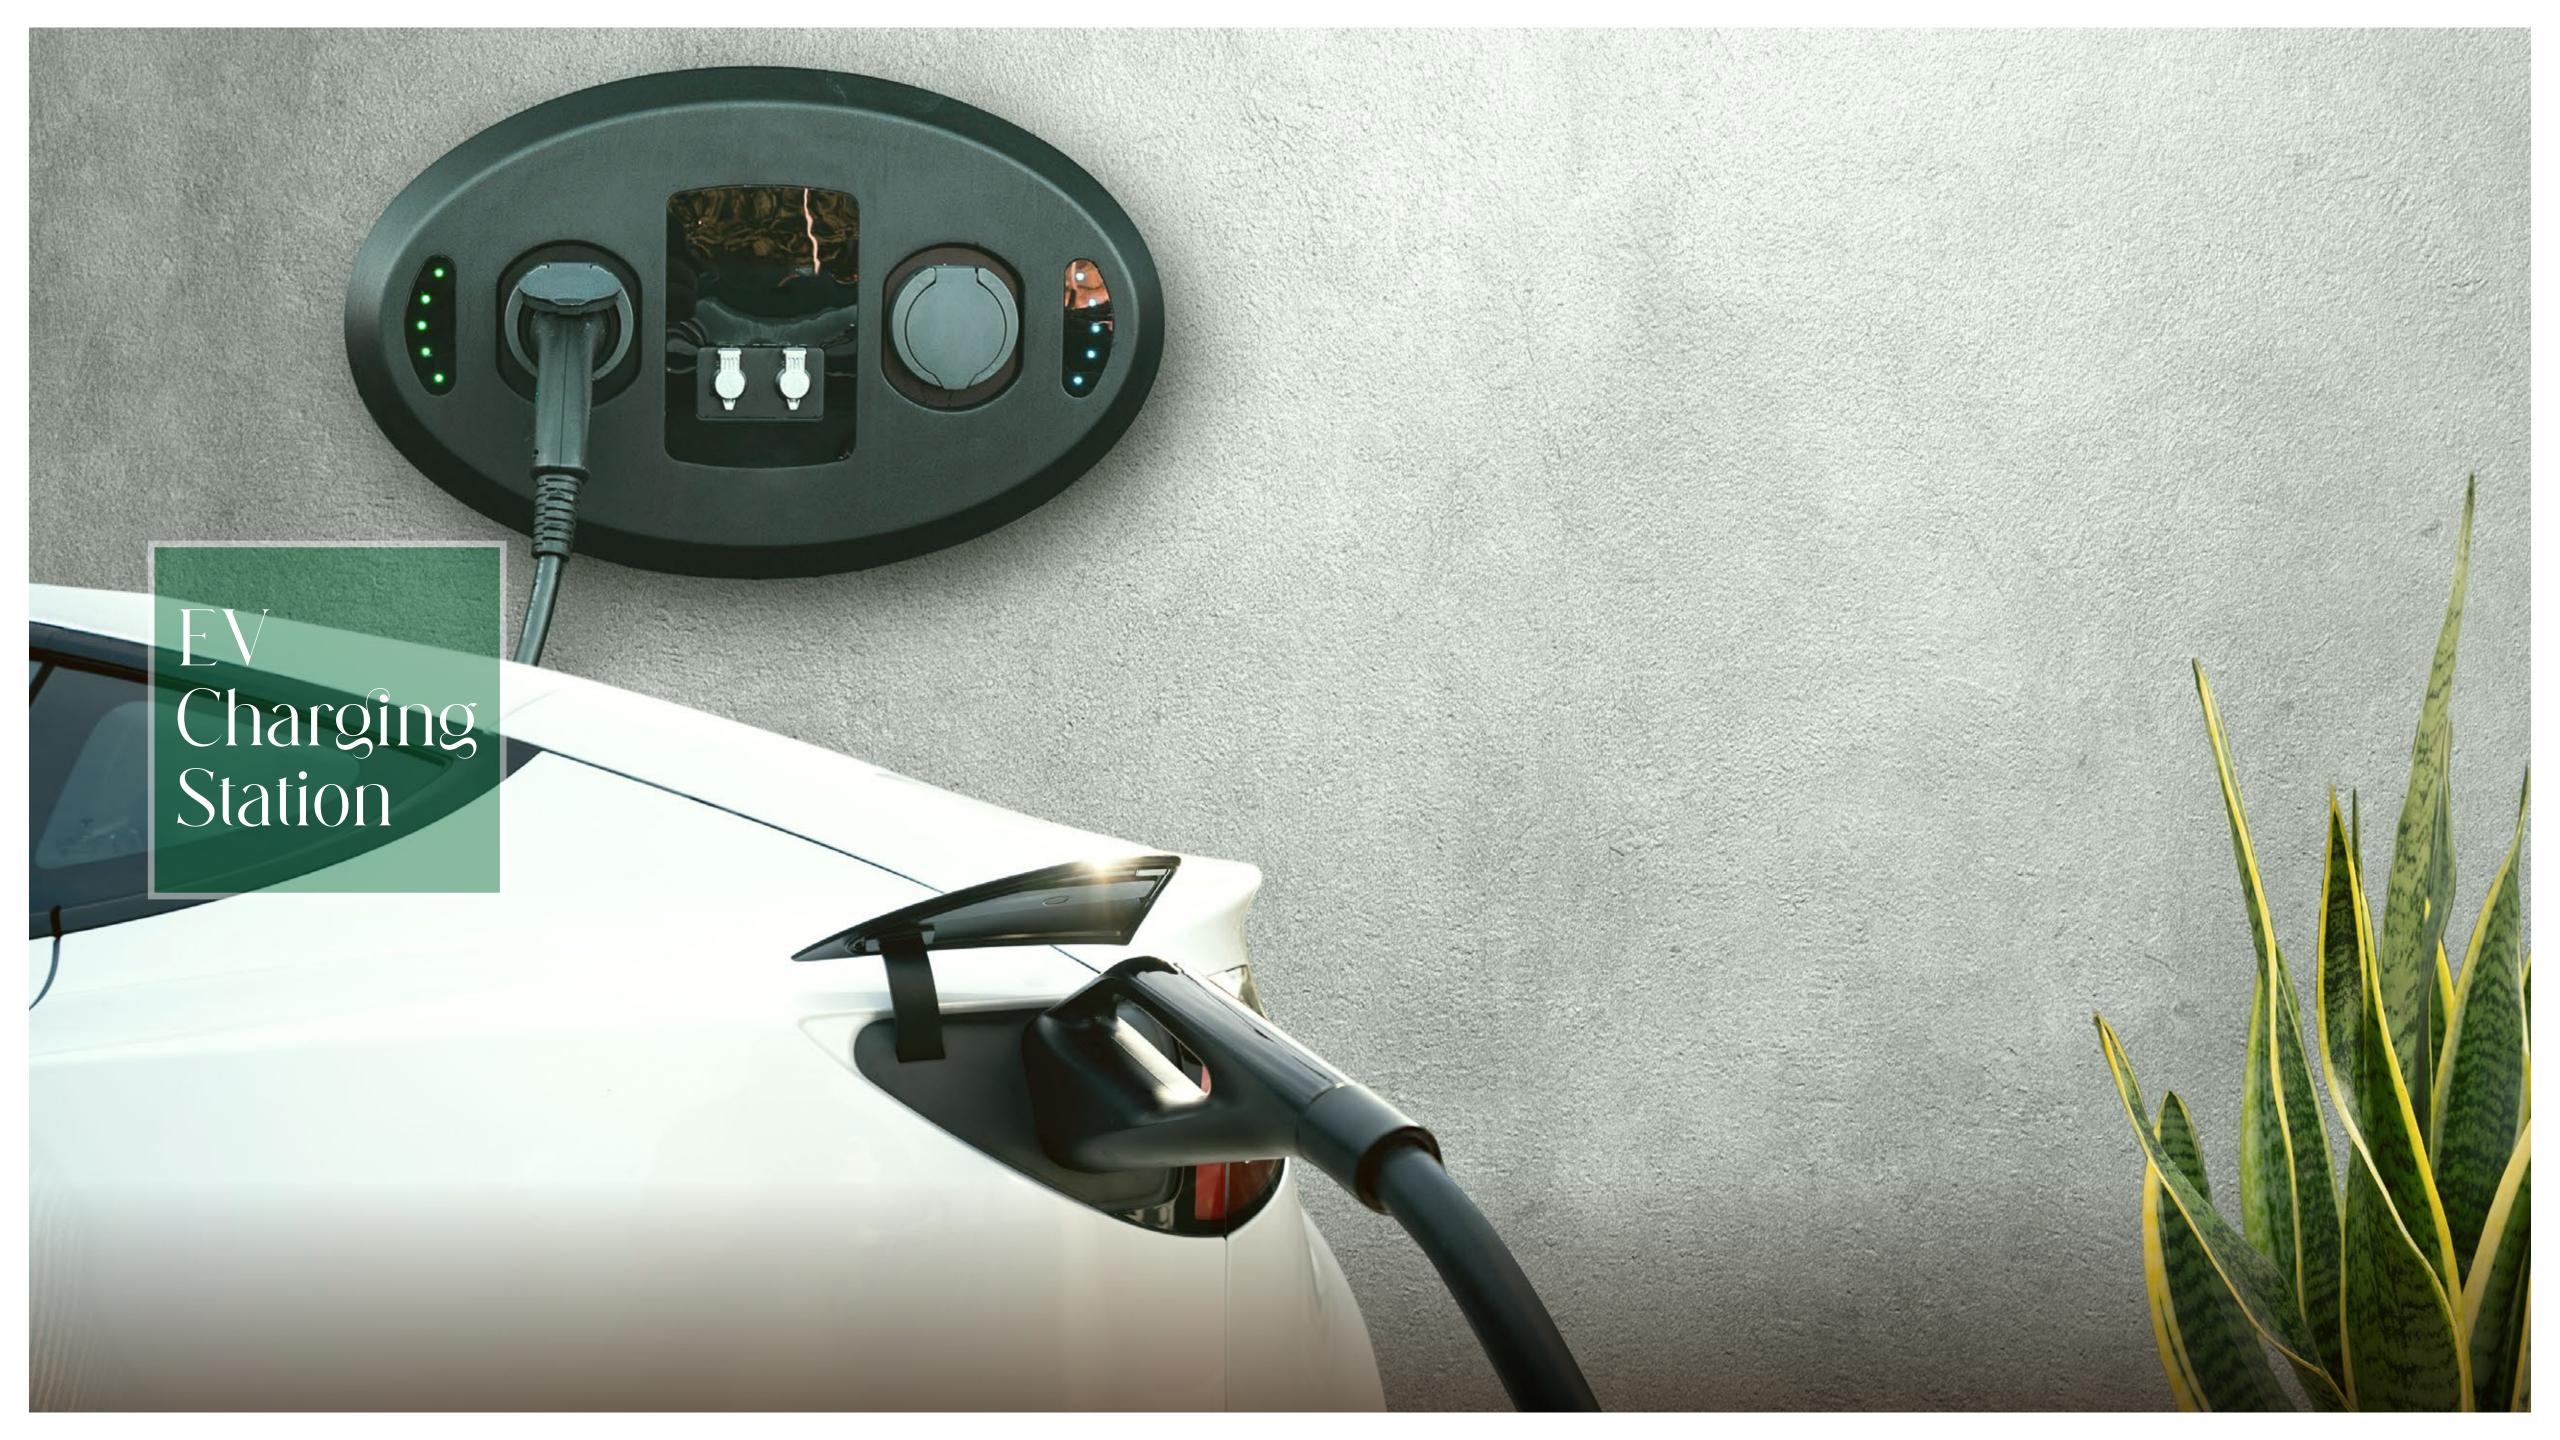

#### Ground Floor

- 1. Main Entrance
- 2. Double Height Lobby
- 3. Retail Outlets
- 4. Working Lounge
- 5. Lobby Lounge
- 6. Lift Lobby
- 7. Bicycle Parking with Wash Area

- 8. Drop Off Area
- 9. EV Charging Station
- 10. Residents Parking
- 11. Parking for People of Determination