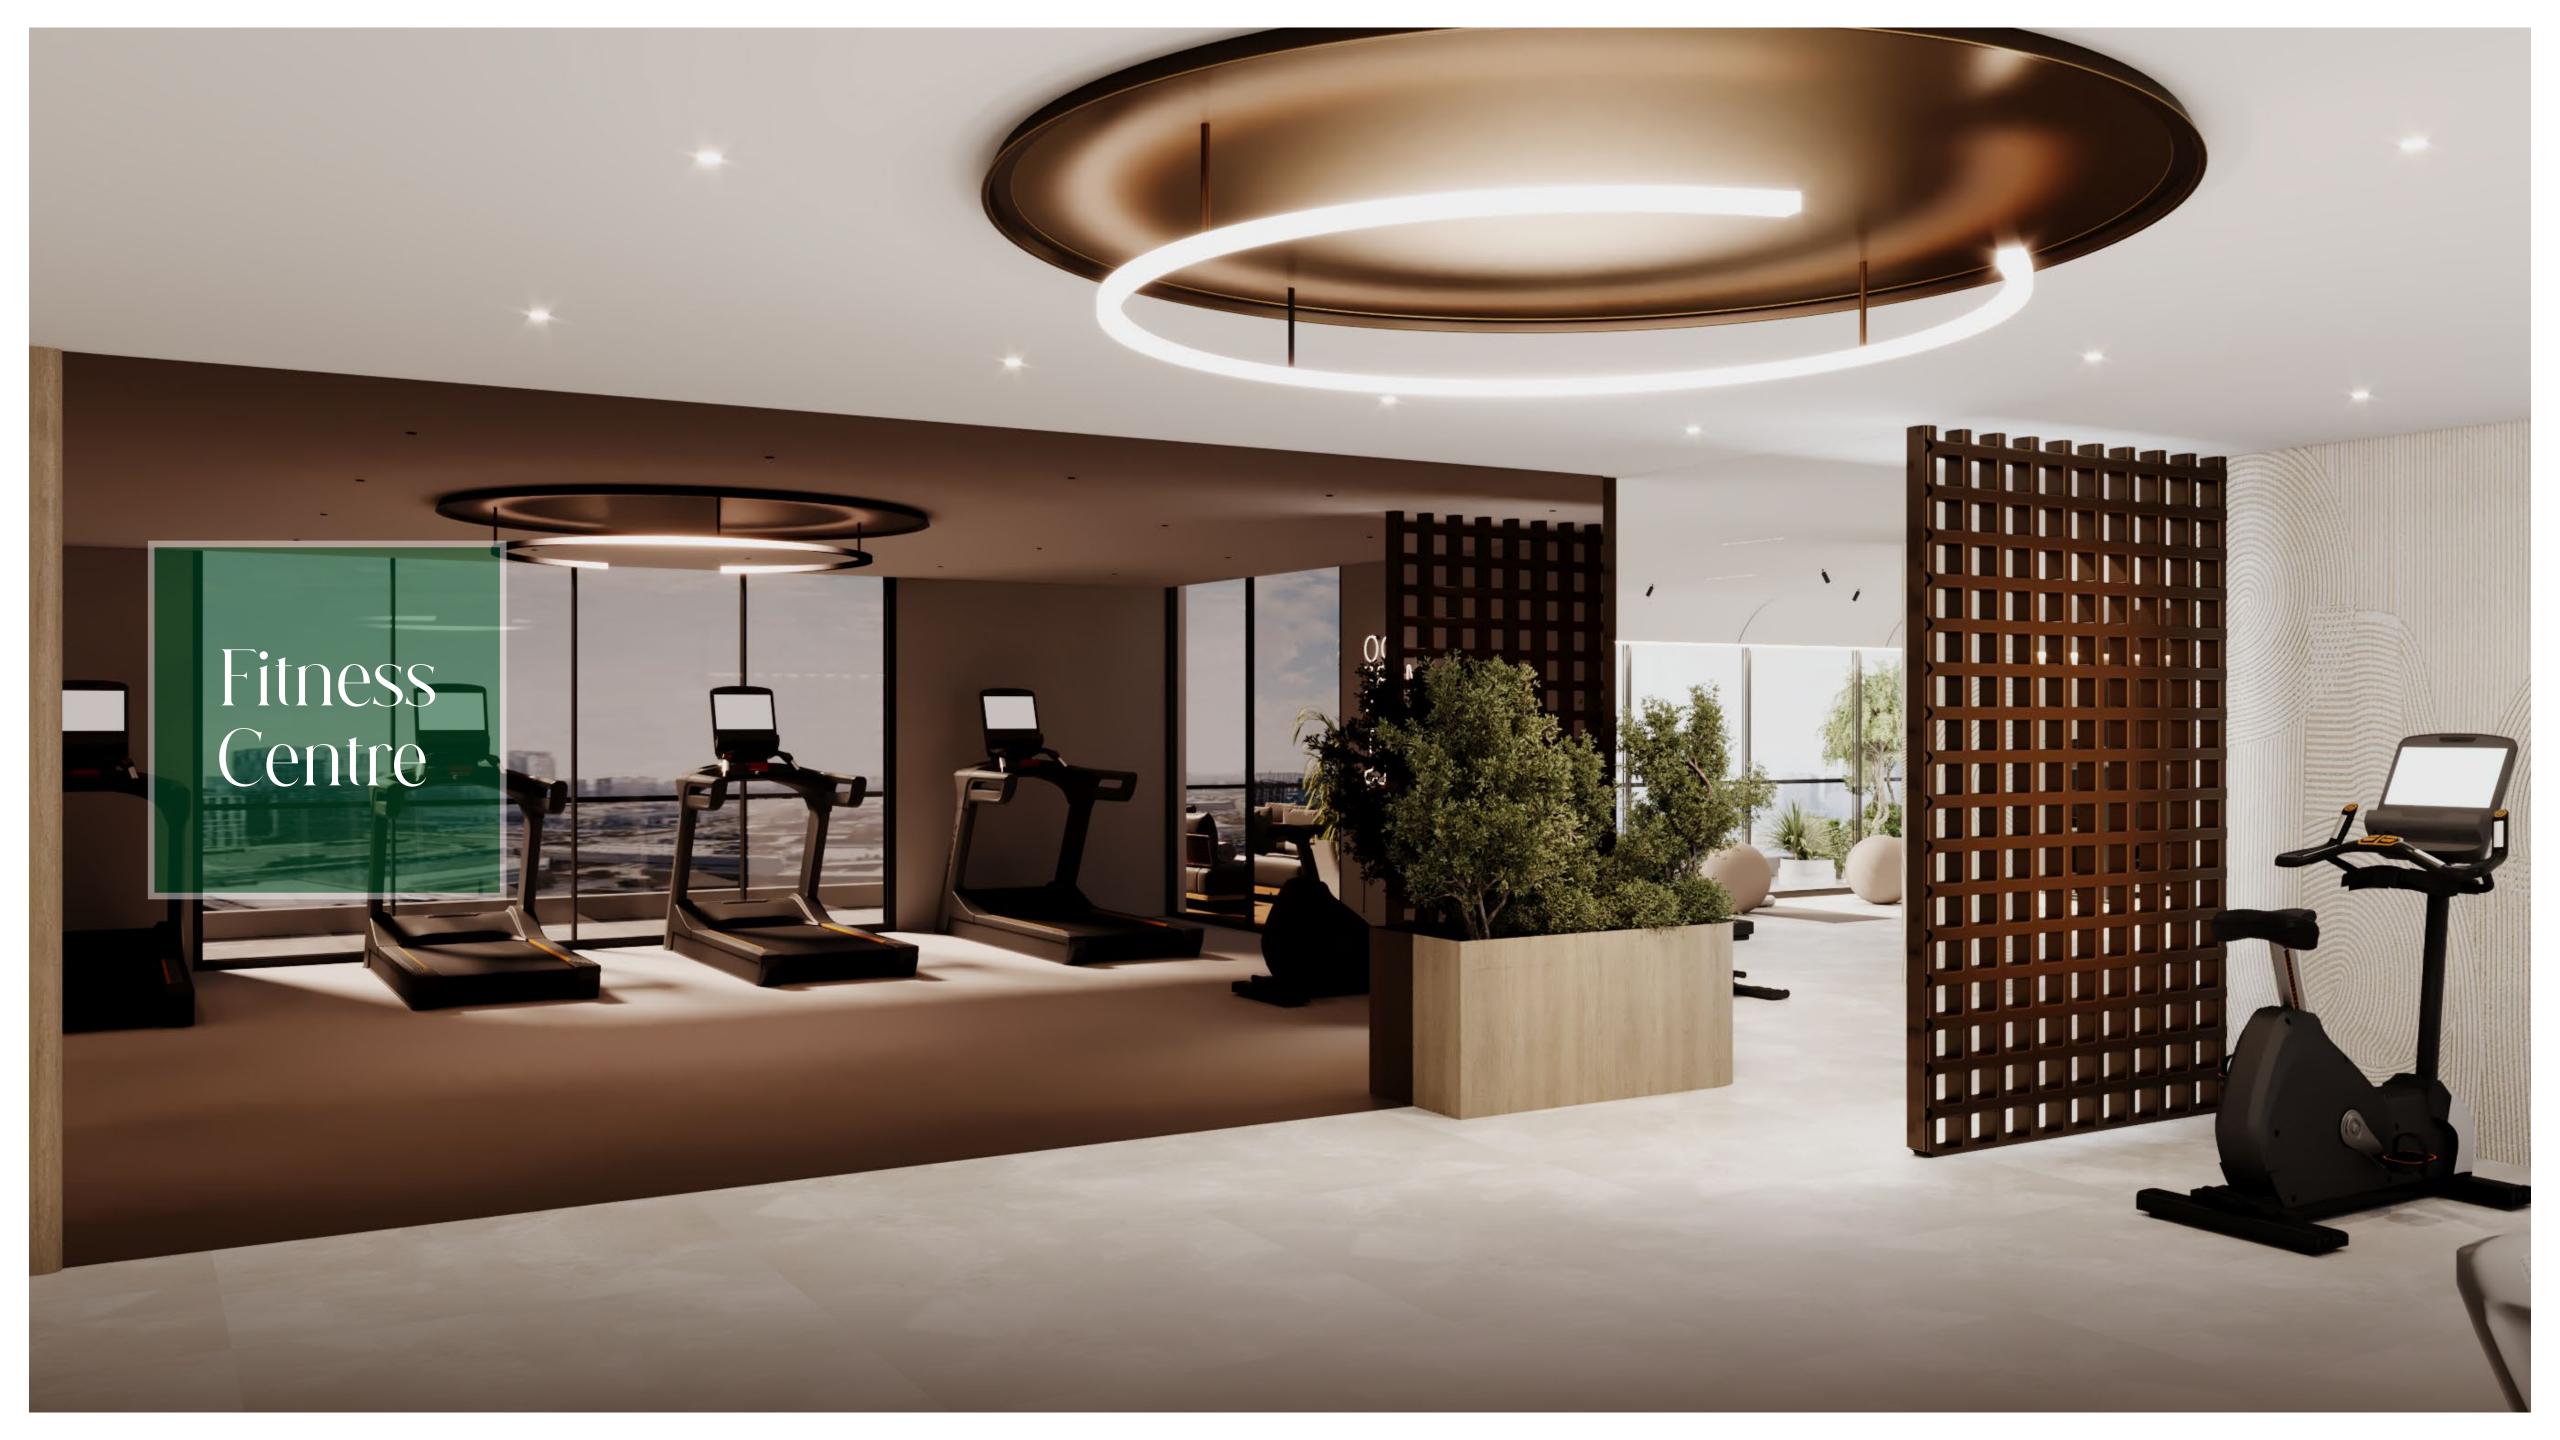

### Rooftop Floor

- 1. Rooftop Infinity Pool
- 2. Outdoor Kids Play Area
- 3. Indoor Kids Play Area
- 4. Indoor Weight Training Zone
- 5. Sauna & Steam Room
- 6. BBQ & Seating Area
- 7. Pool Sun Loungers Area

- 8. Swimming Pool Bar
- 9. Rooftop Seating
- 10. Club House
- 11. Pool Table
- 12. Foosball Table
- 13. Arcade Gaming
- 14. Indoor Cardio Zone

- 15. Library Wall
- 16. Lounge Seating
- 17. Female & Male Changing Room