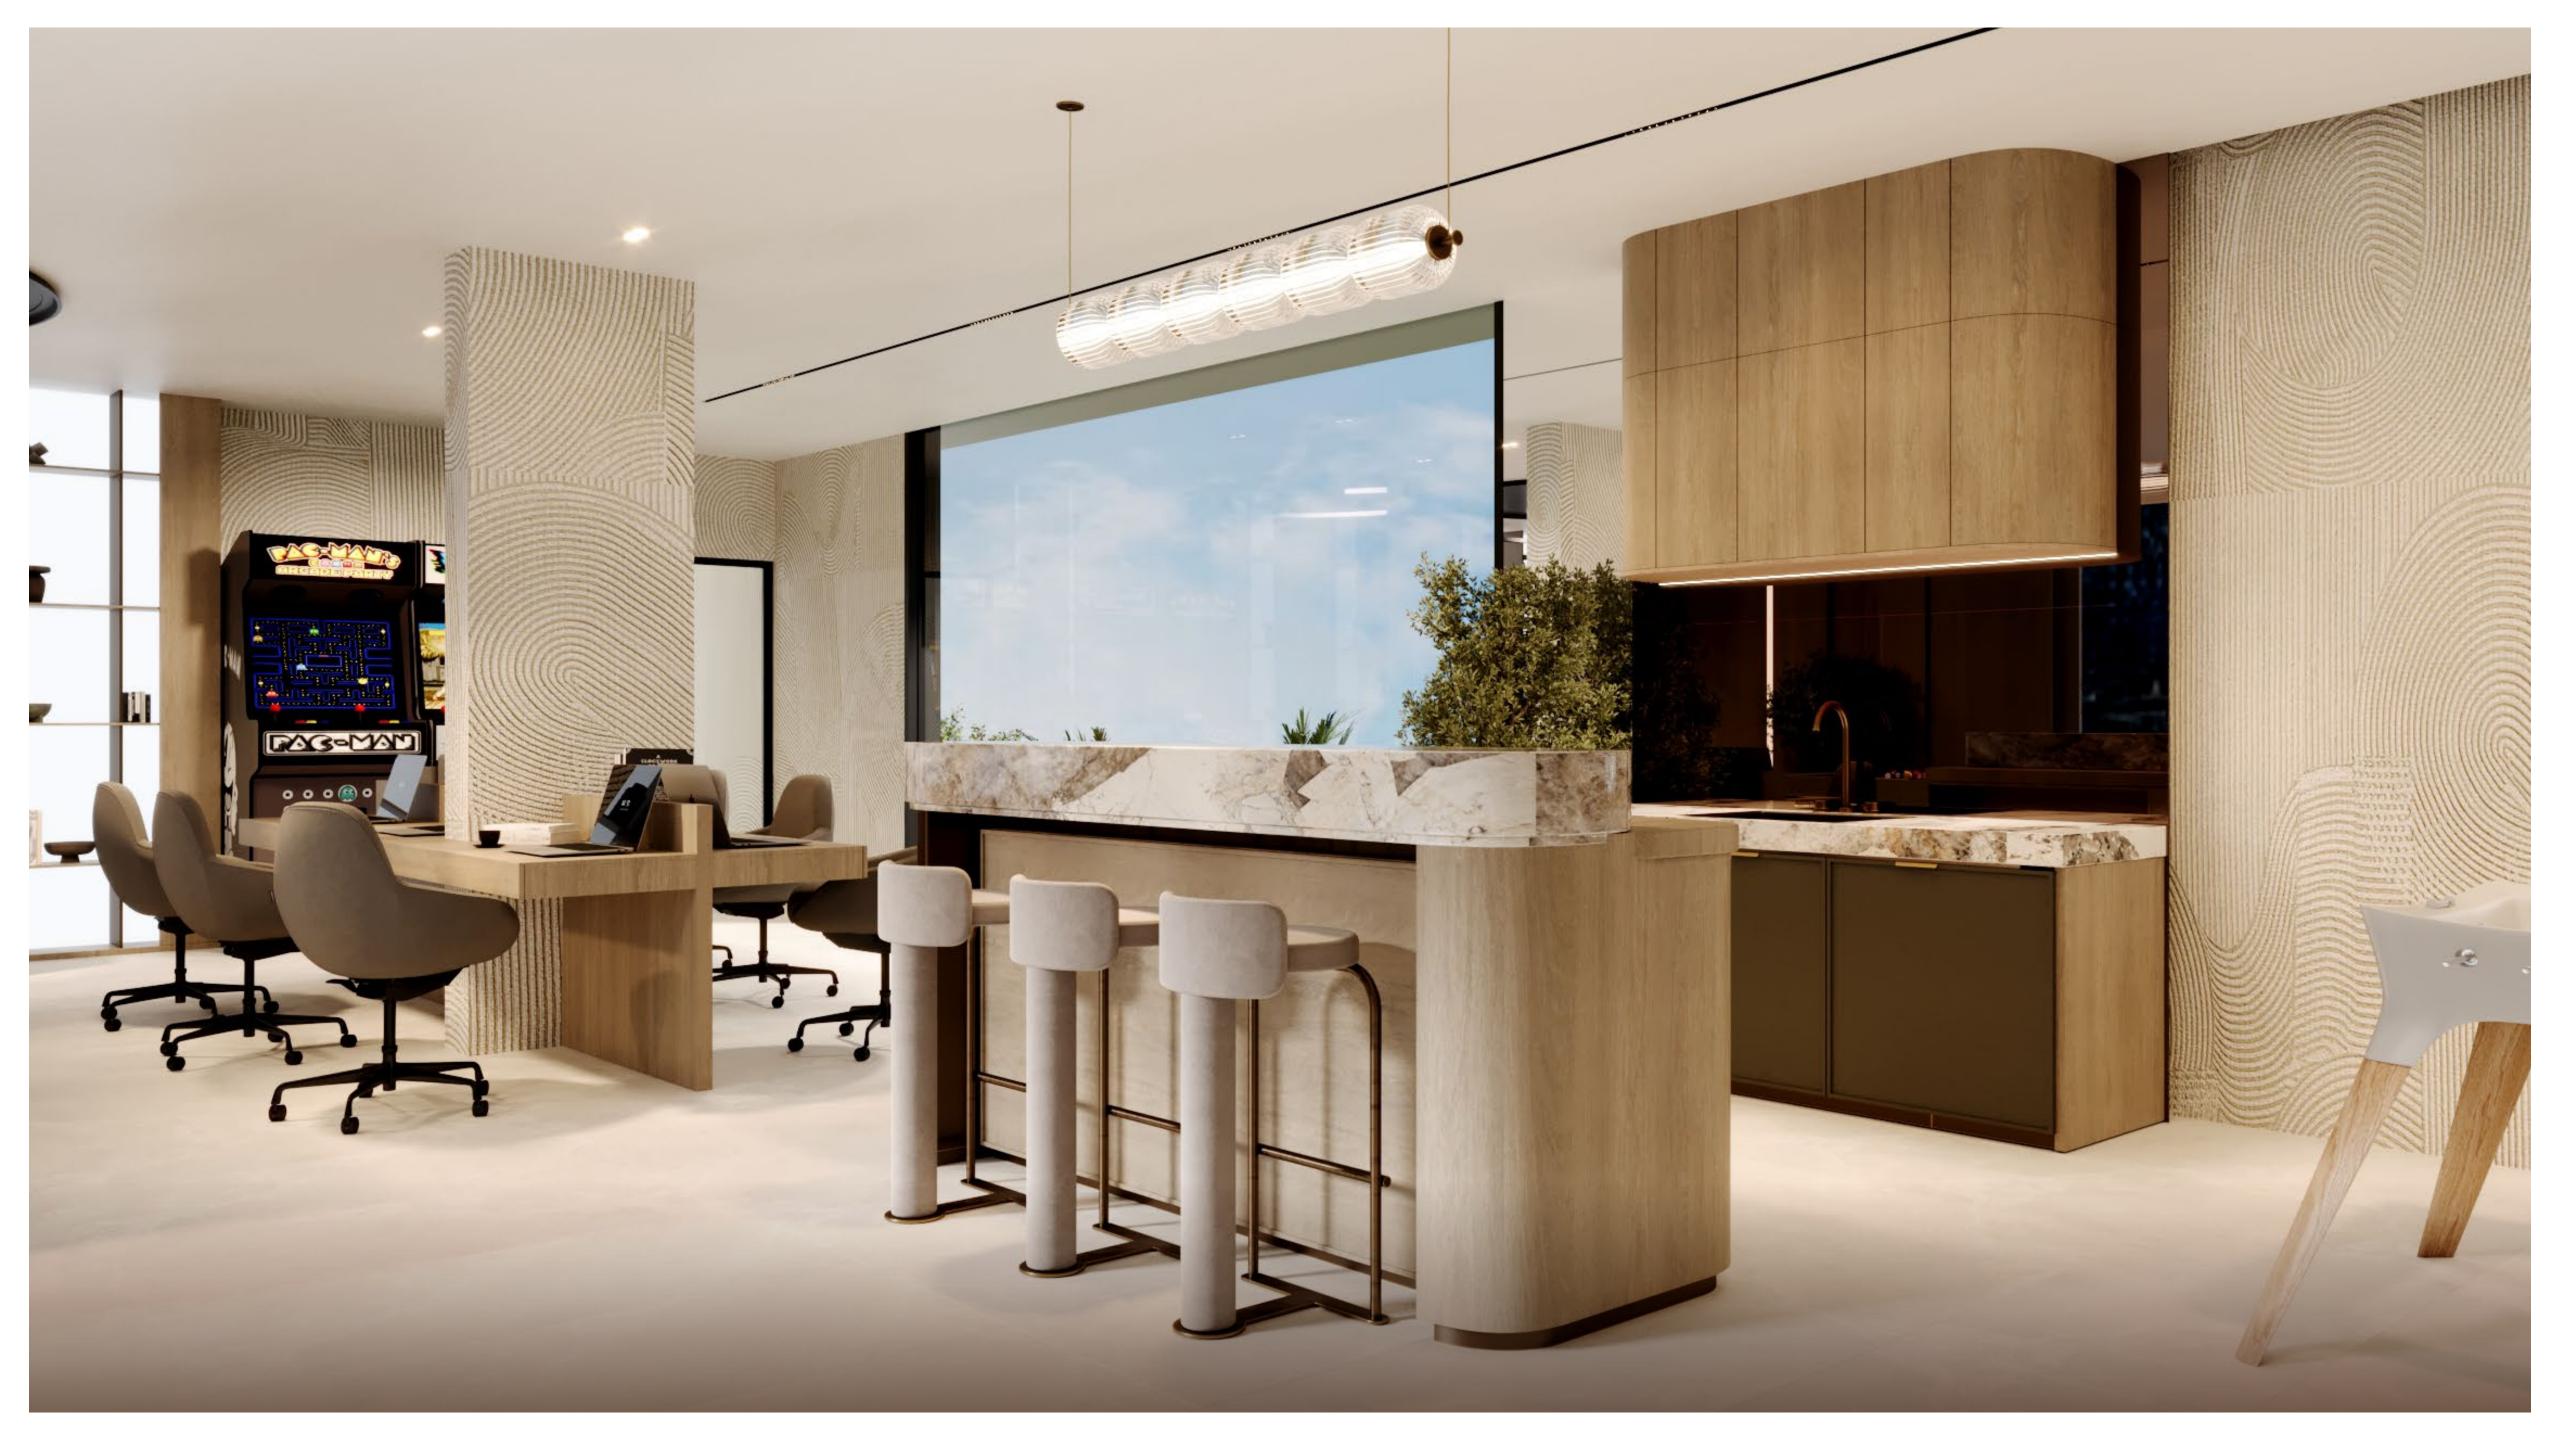

- 8. Swimming Pool Bar
- 9. Rooftop Seating
- 10. Club House
- 11. Pool Table
- 12. Foosball Table
- 13. Arcade Gaming
- 14. Indoor Cardio Zone

- 15. Library Wall
- 16. Lounge Seating
- 17. Female & Male Changing Room