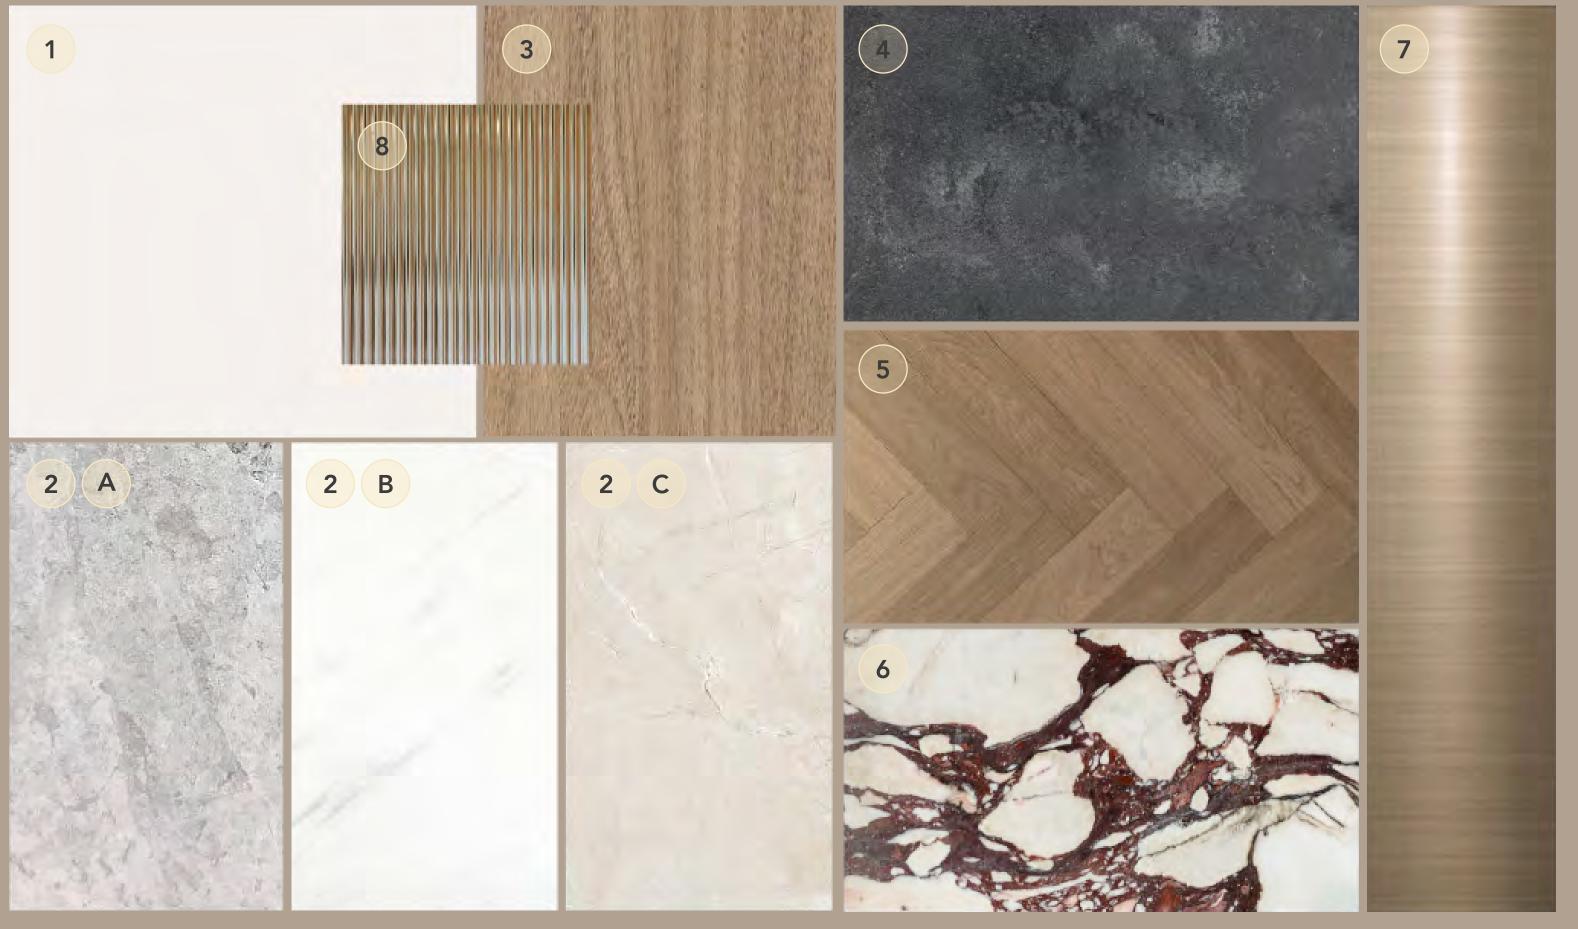

### EXTERIOR MATERIALS

- 1. Beige Exterior Cladding
- 2. Beige Exterior Render Paint
- 3. Grey Exterior Cladding
- 4. Metal Accents
- 5. Louvers

### INTERIOR MATERIALS

- 1. General Paint
- 2. General Flooring (A,B,C)
- 3. Joinery Finish
- 4. Kitchen Counter

- 5. Bedroom Parquet Flooring
- 6. Master Bathroom Vanity
- 7. Accent Metal
- 8. Accent Fluted Glass