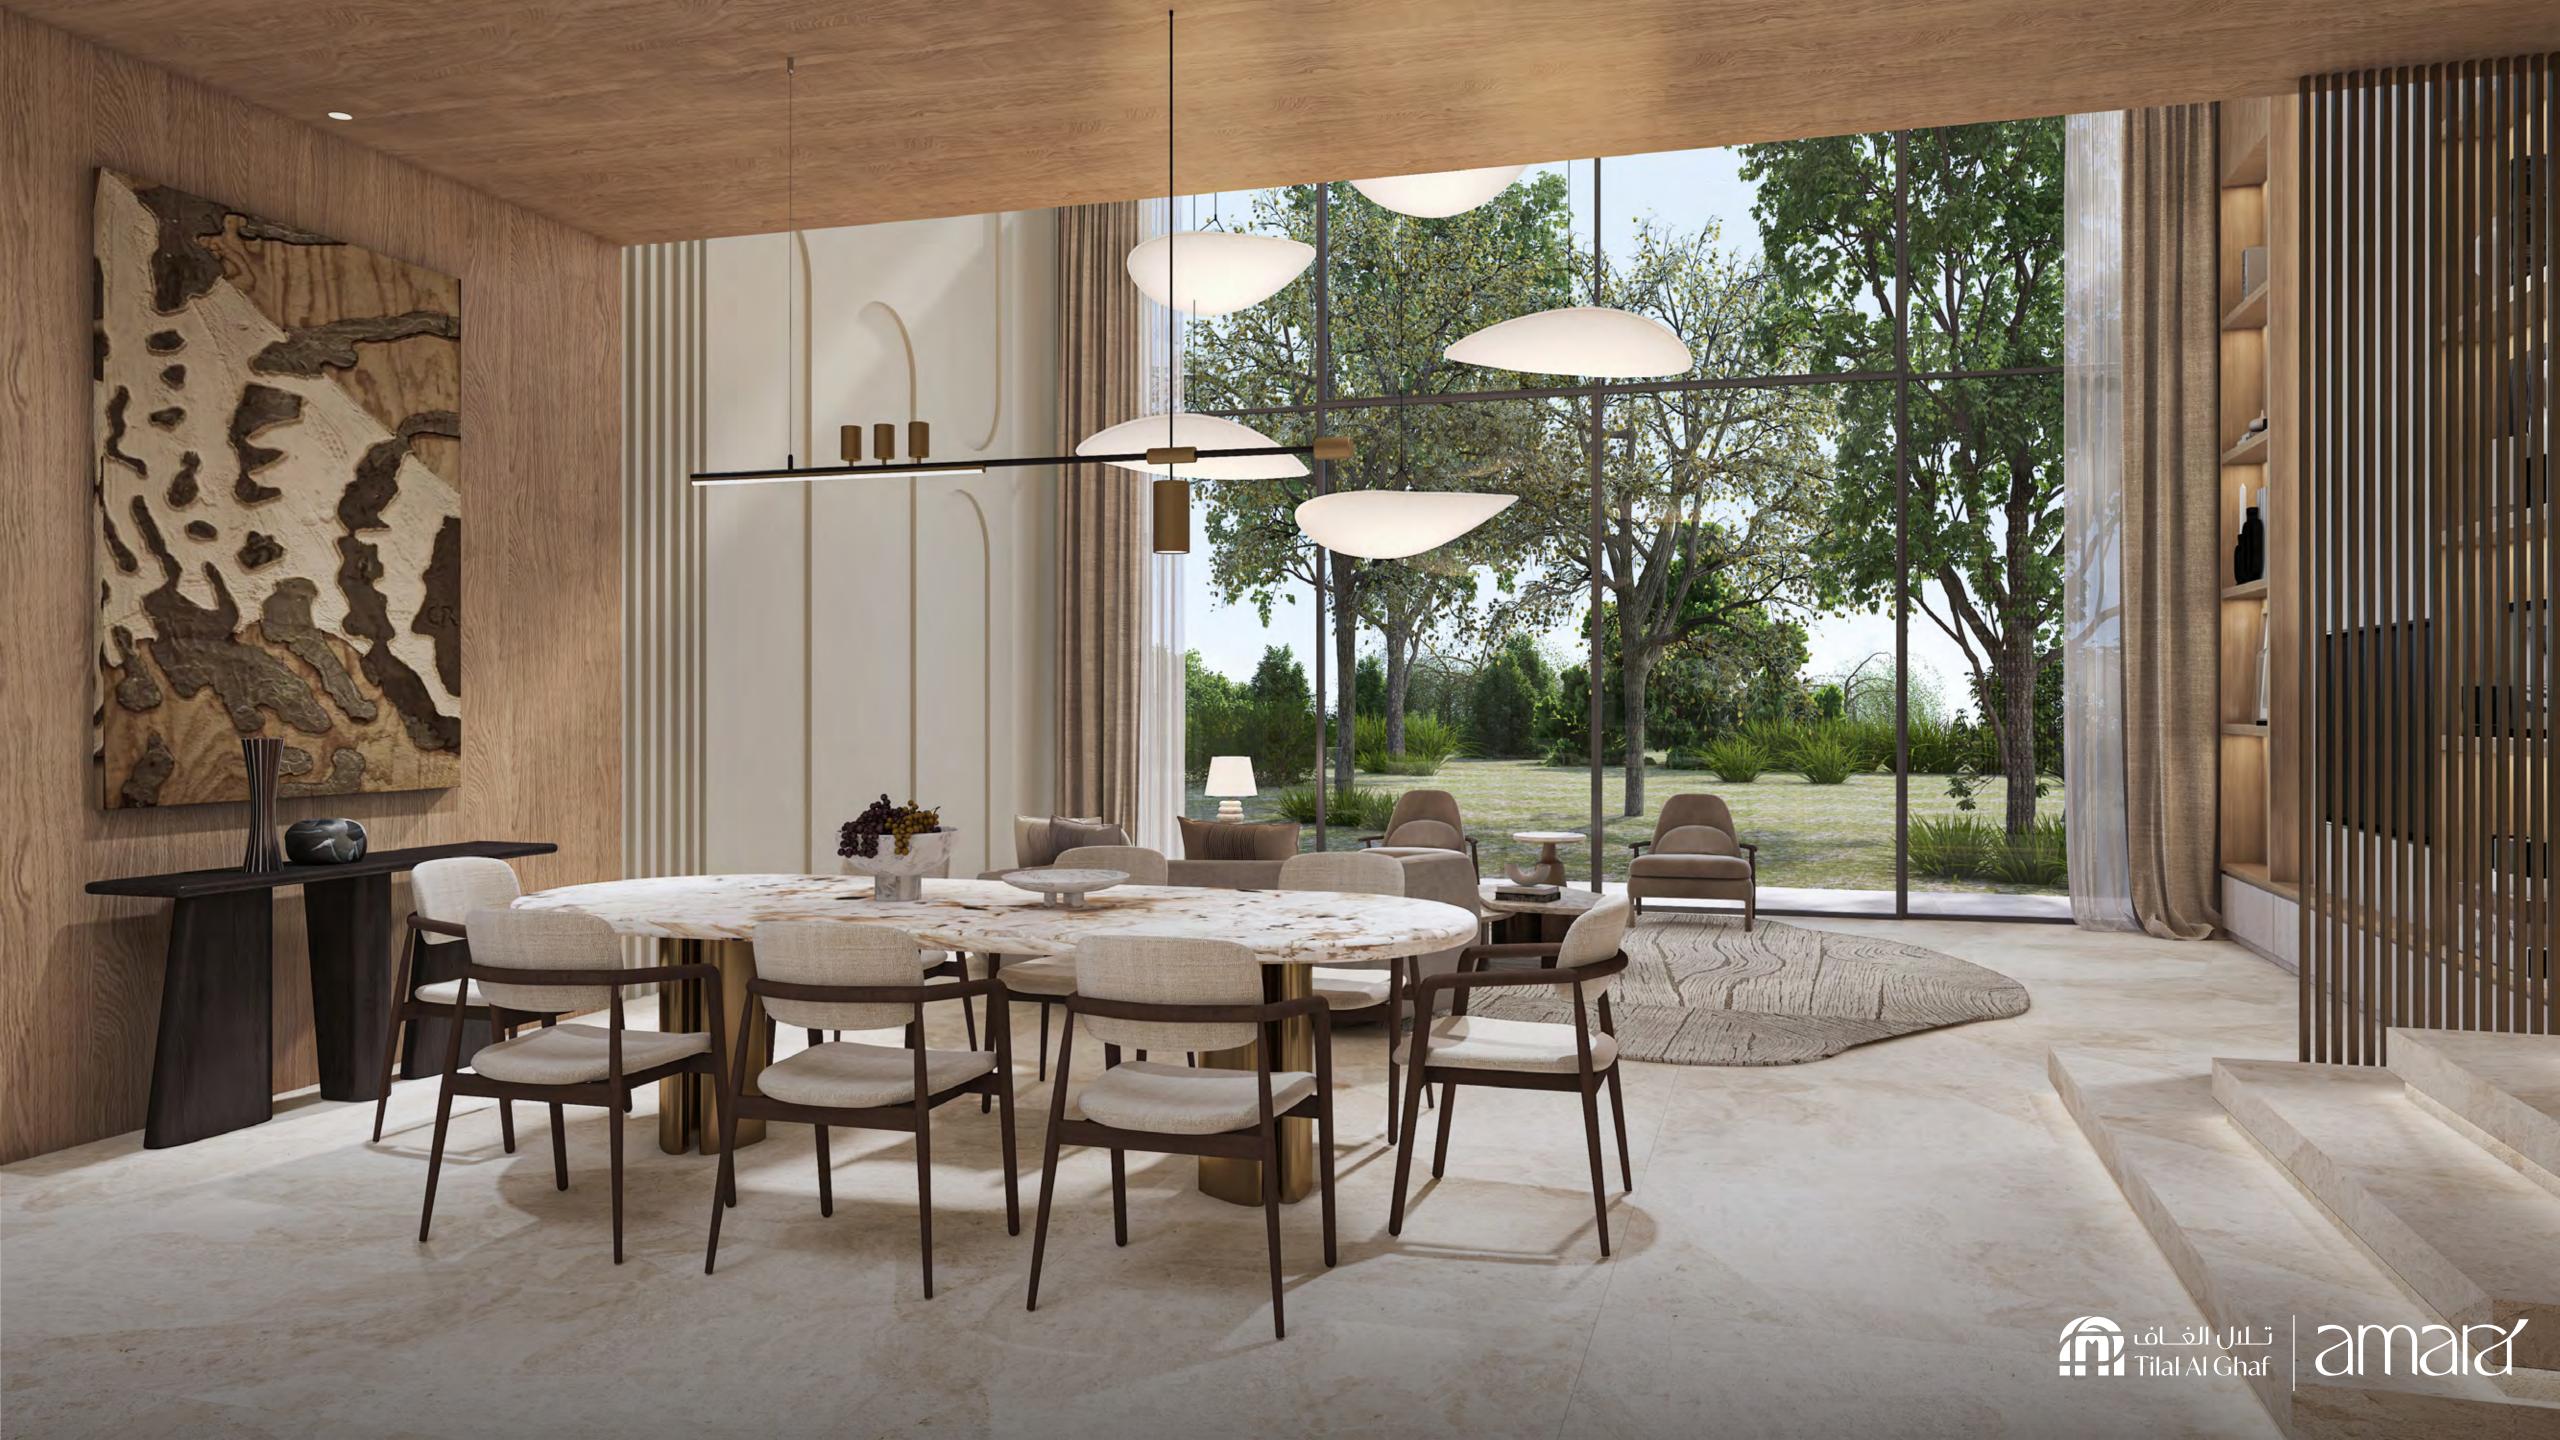

To bring amara to life, Begrman Design House used a light and organic design palette, carved with rich layers of Zen.

Utilizing signature materials and expert craftsmanship, designers crafted a truly calm and mesmeric space.

Semi-outdoor areas introduce greenery into the living quarters, facing the community park on one side and the public realm on the other – beautifully framing the scenic landscape.