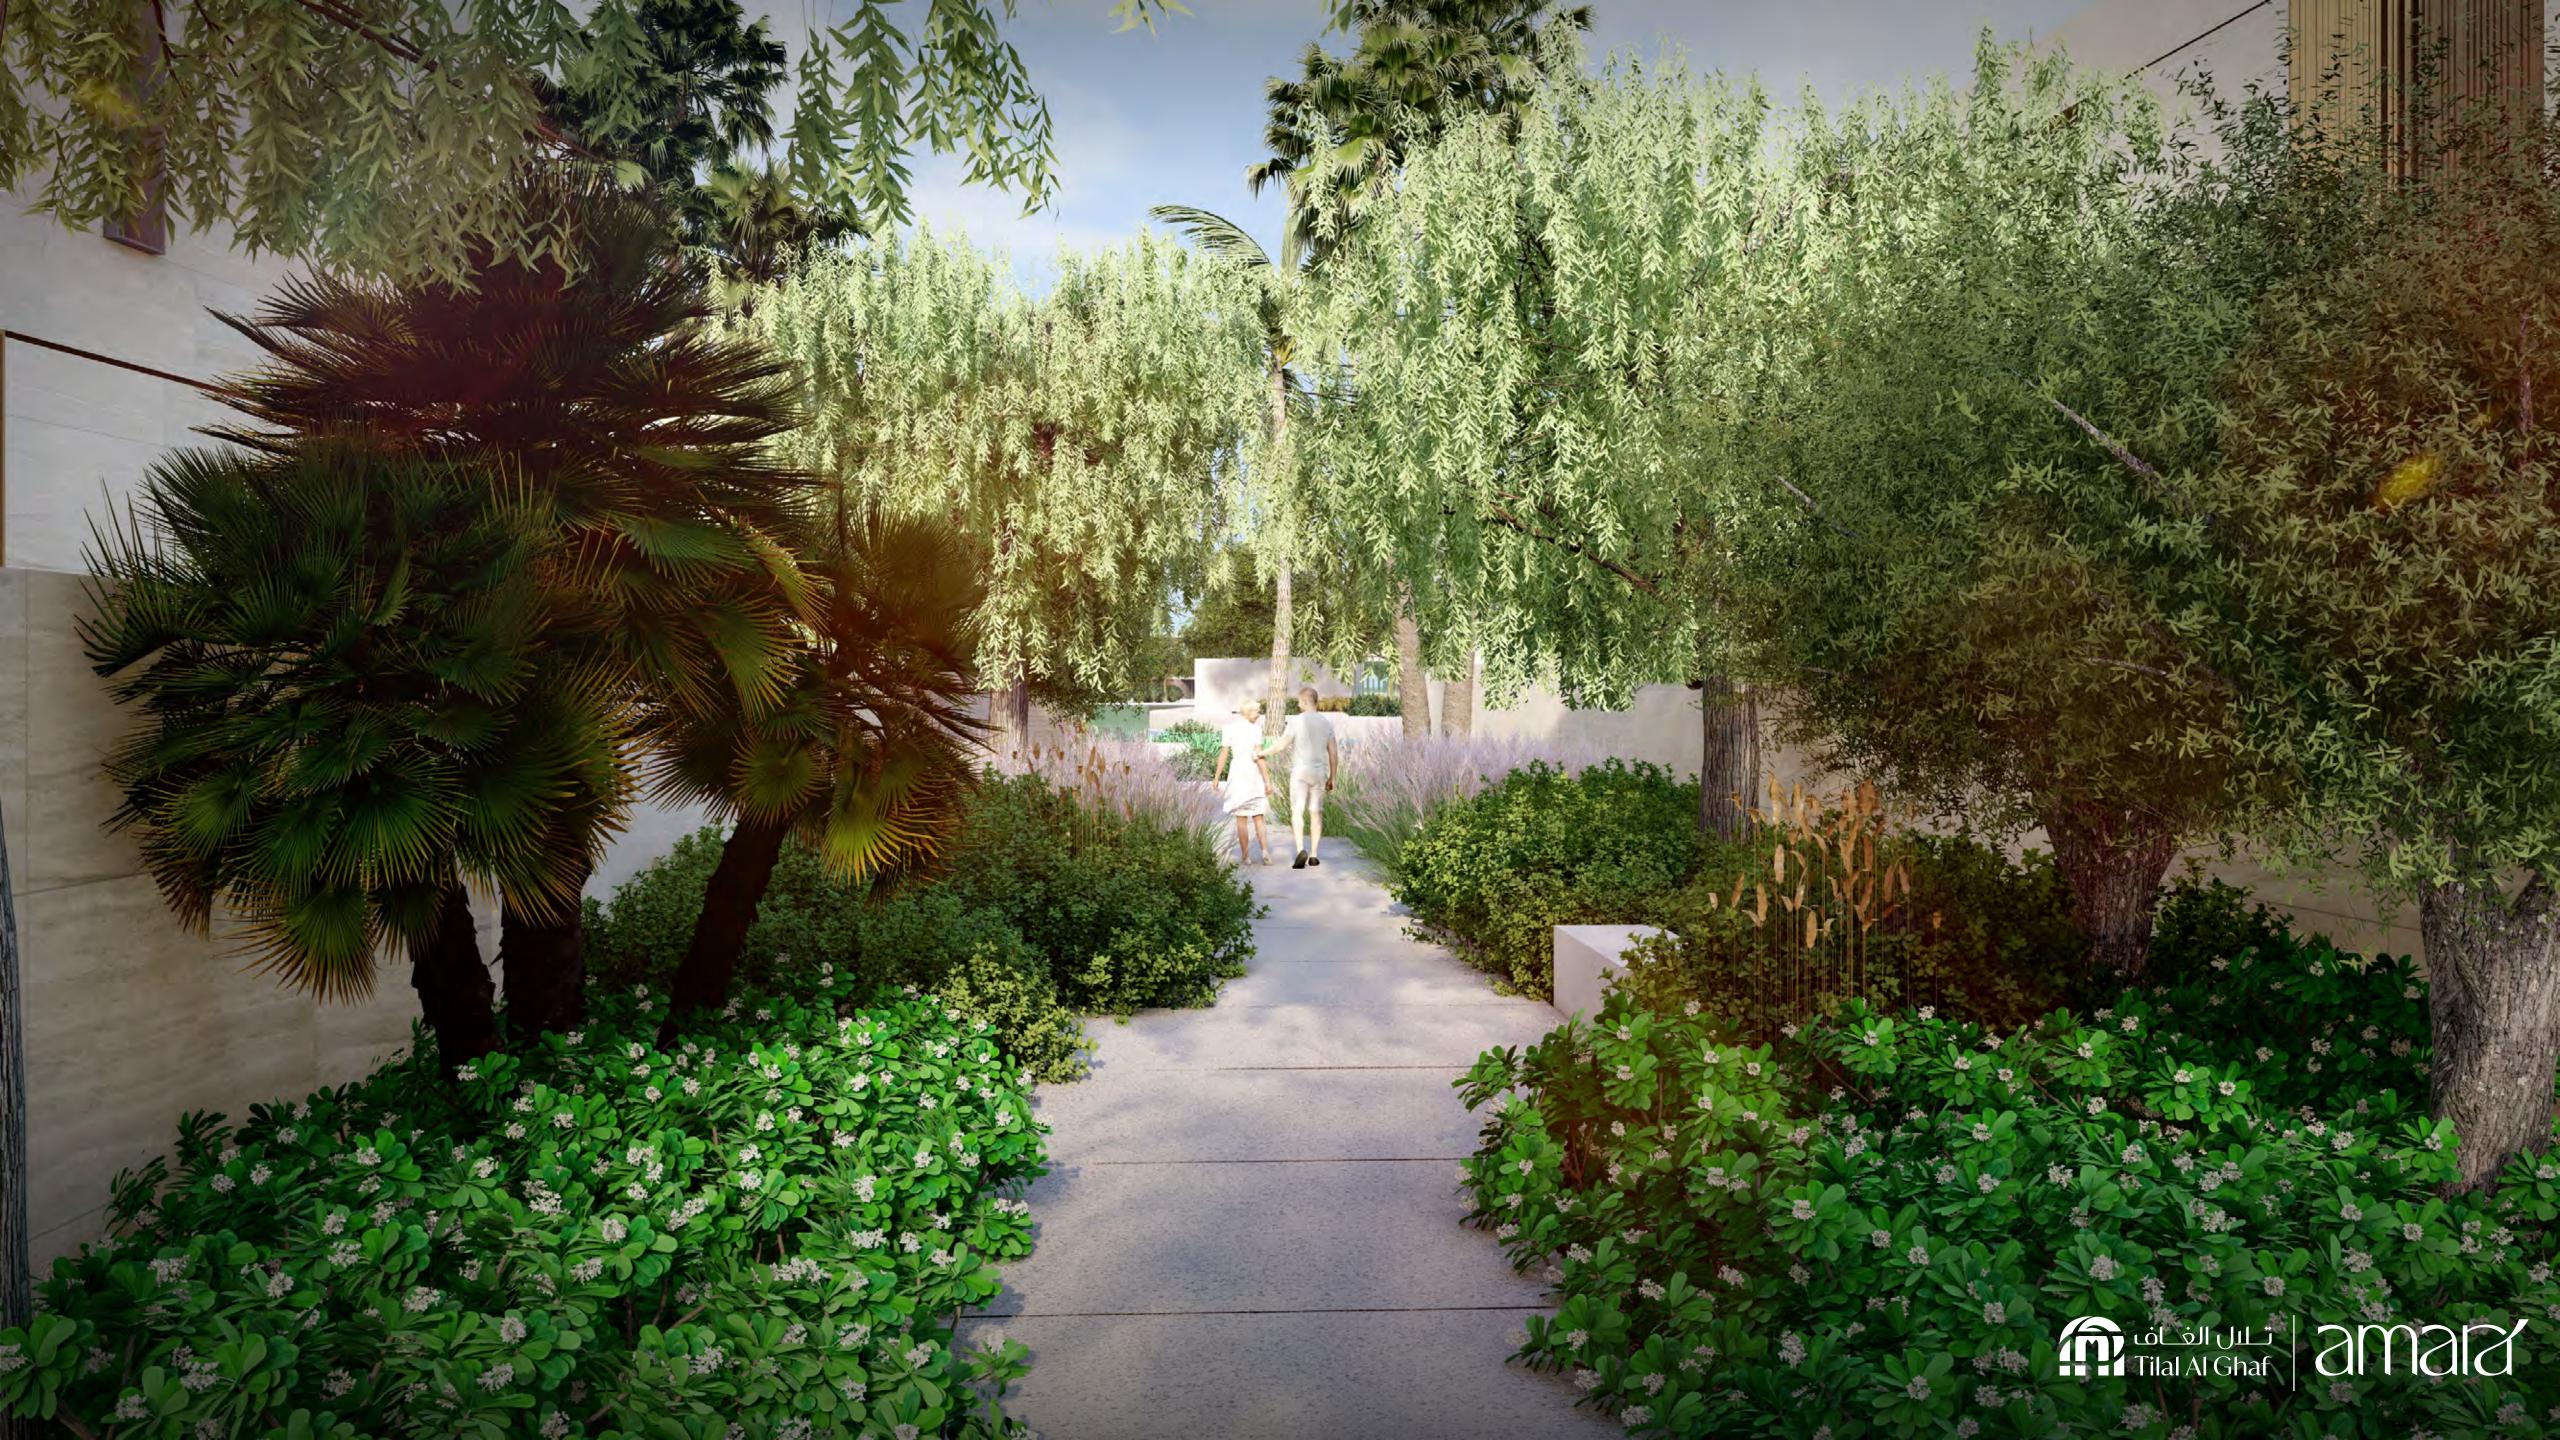

# A vibrant scenery inspired by the United Arab Emirates.

amara's landscaping design incorporates elements inspired by the rich scenery and heritage of the UAE.

Featuring graceful curves and contours reminiscent of desert dunes, this community is perched on a hilly landscape dotted with Ghaf trees and a variety of flora. The design also draws inspiration from wadis, with their meandering channels and lush vegetation. This creates a harmonious blend of both natural and cultural elements, resulting in an overall aesthetic that pleases not only the eye, but also the soul.

Semi-outdoor areas introduce greenery into the living quarters, facing the community park on one side and the public realm on the other – beautifully framing the scenic landscape.