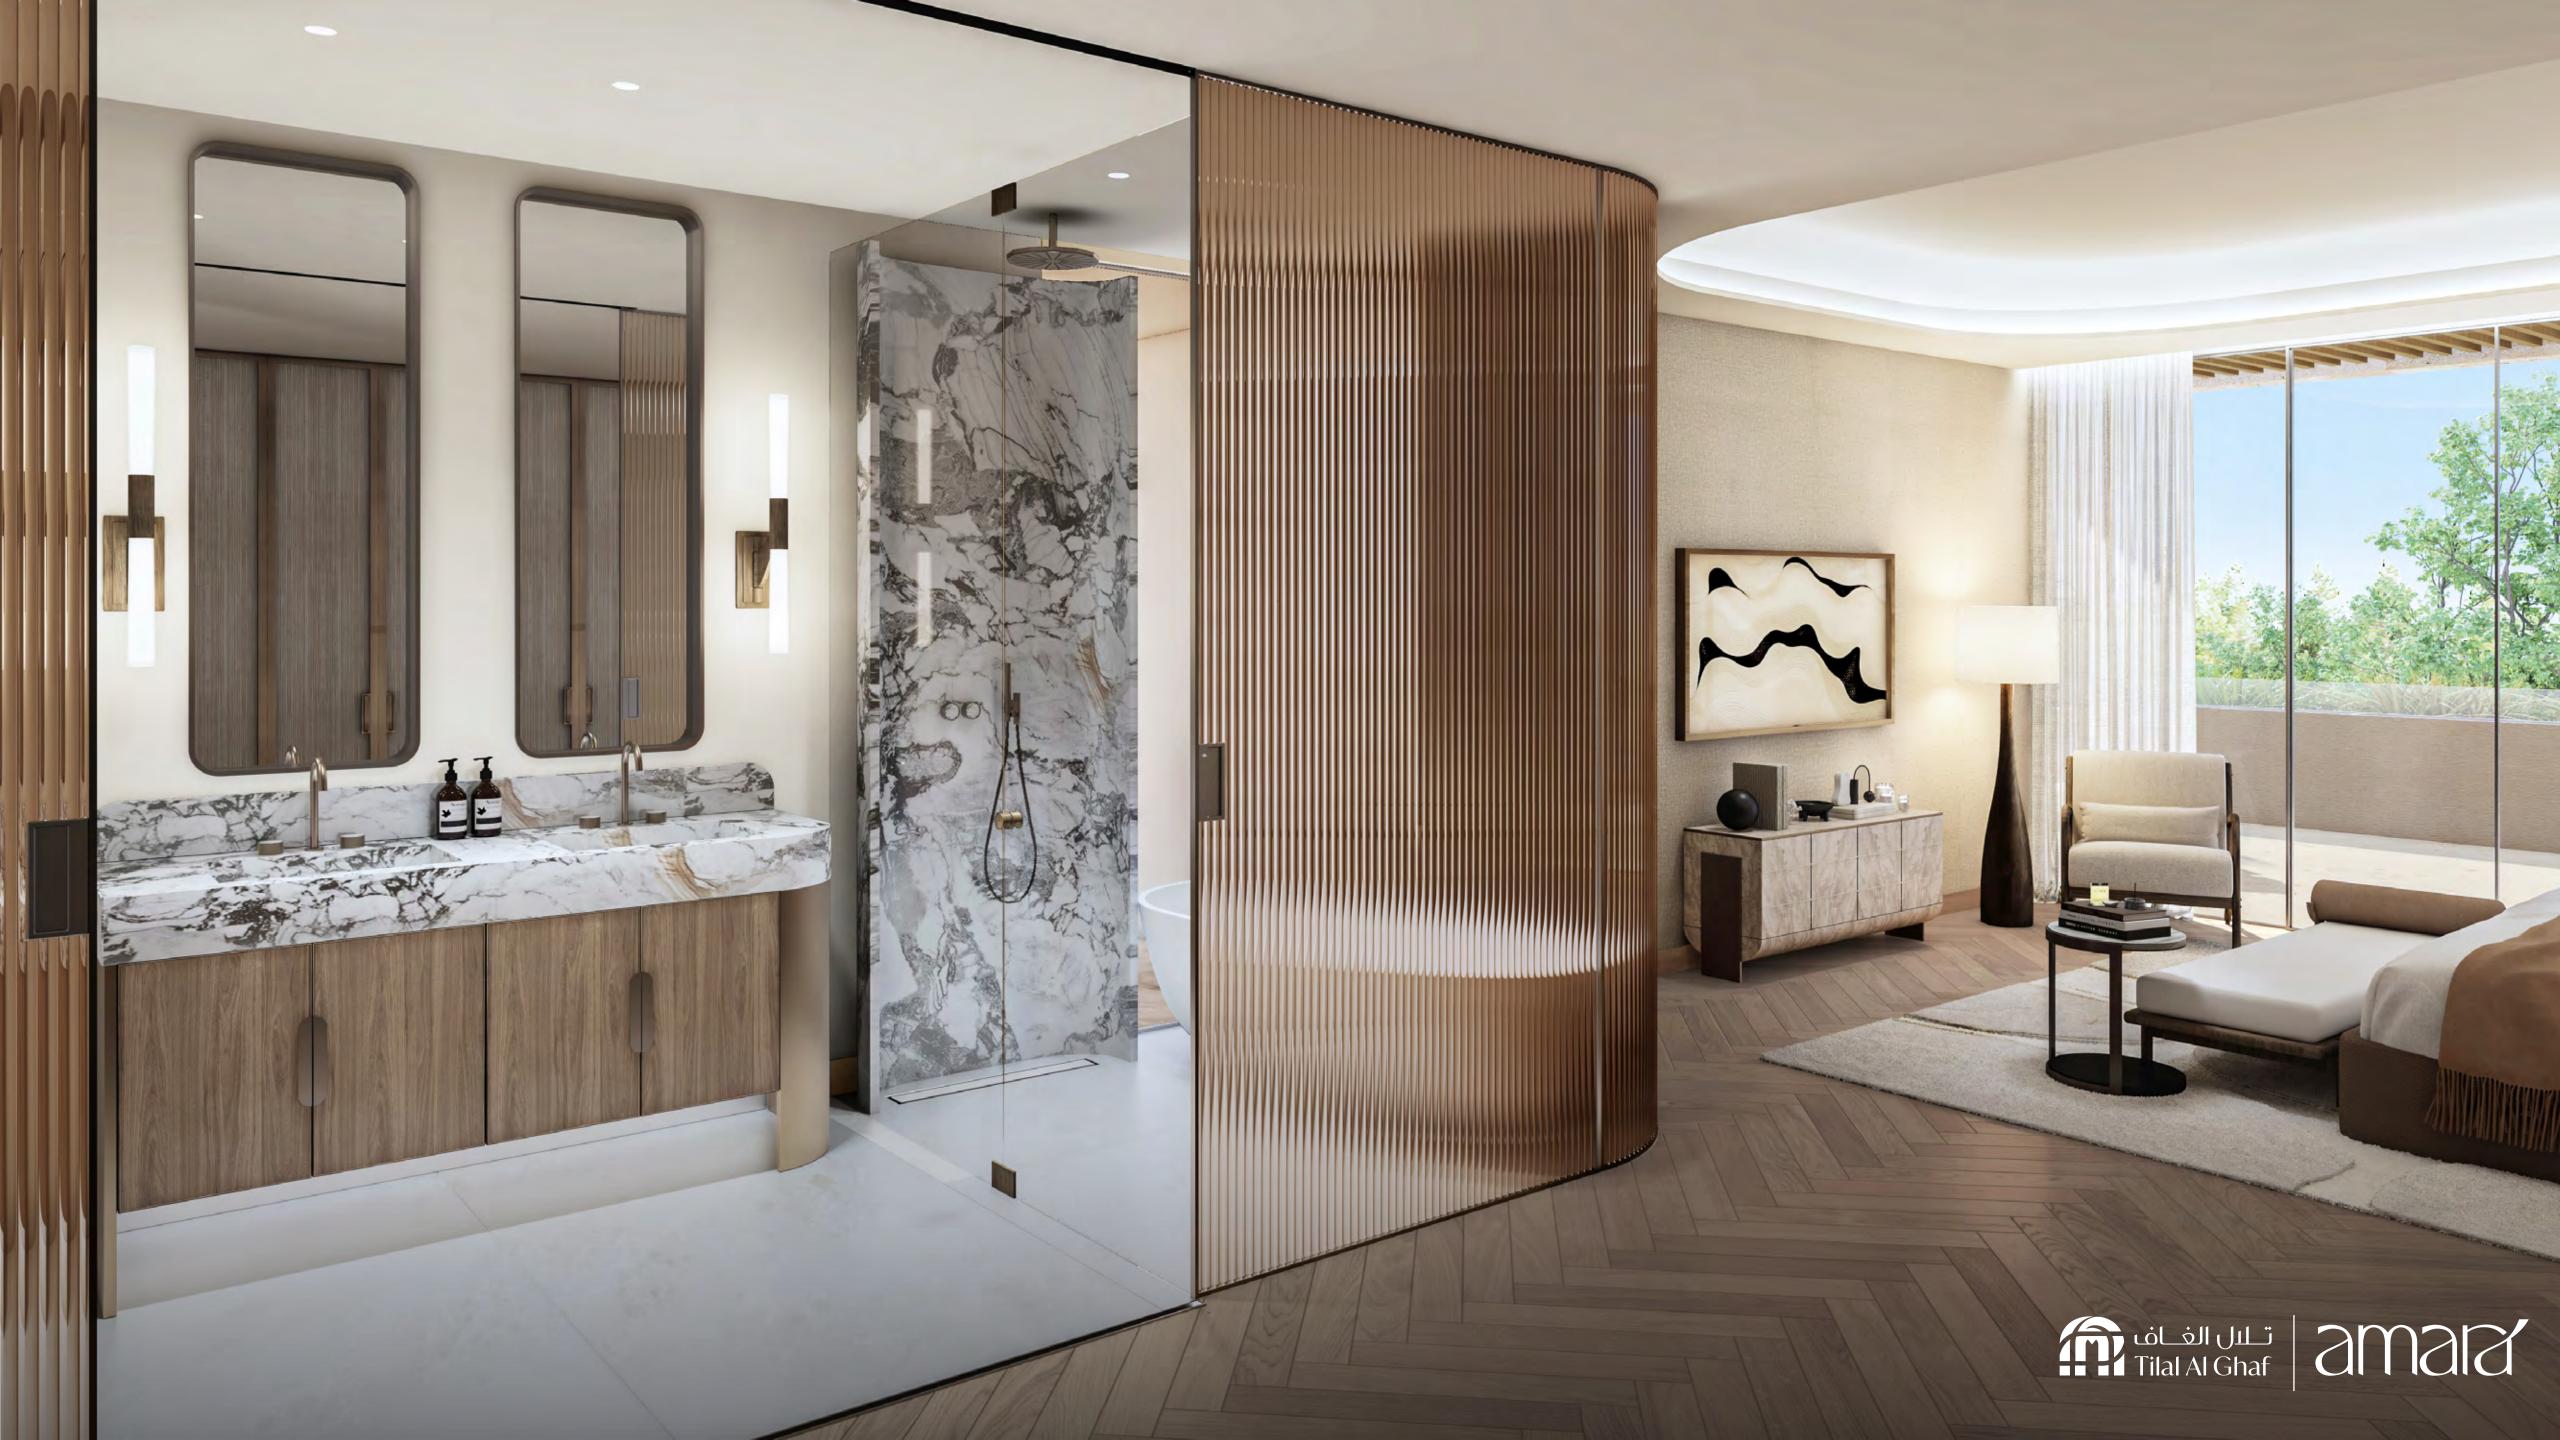

To bring amara to life, Begrman Design House used a light and organic design palette, carved with rich layers of Zen.

Utilizing signature materials and expert craftsmanship, designers crafted a truly calm and mesmeric space.

### INTERIOR MATERIALS

- 1. General Paint
- 2. General Flooring (A,B,C)
- 3. Joinery Finish
- 4. Kitchen Counter

- 5. Bedroom Parquet Flooring
- 6. Master Bathroom Vanity
- 7. Accent Metal
- 8. Accent Fluted Glass