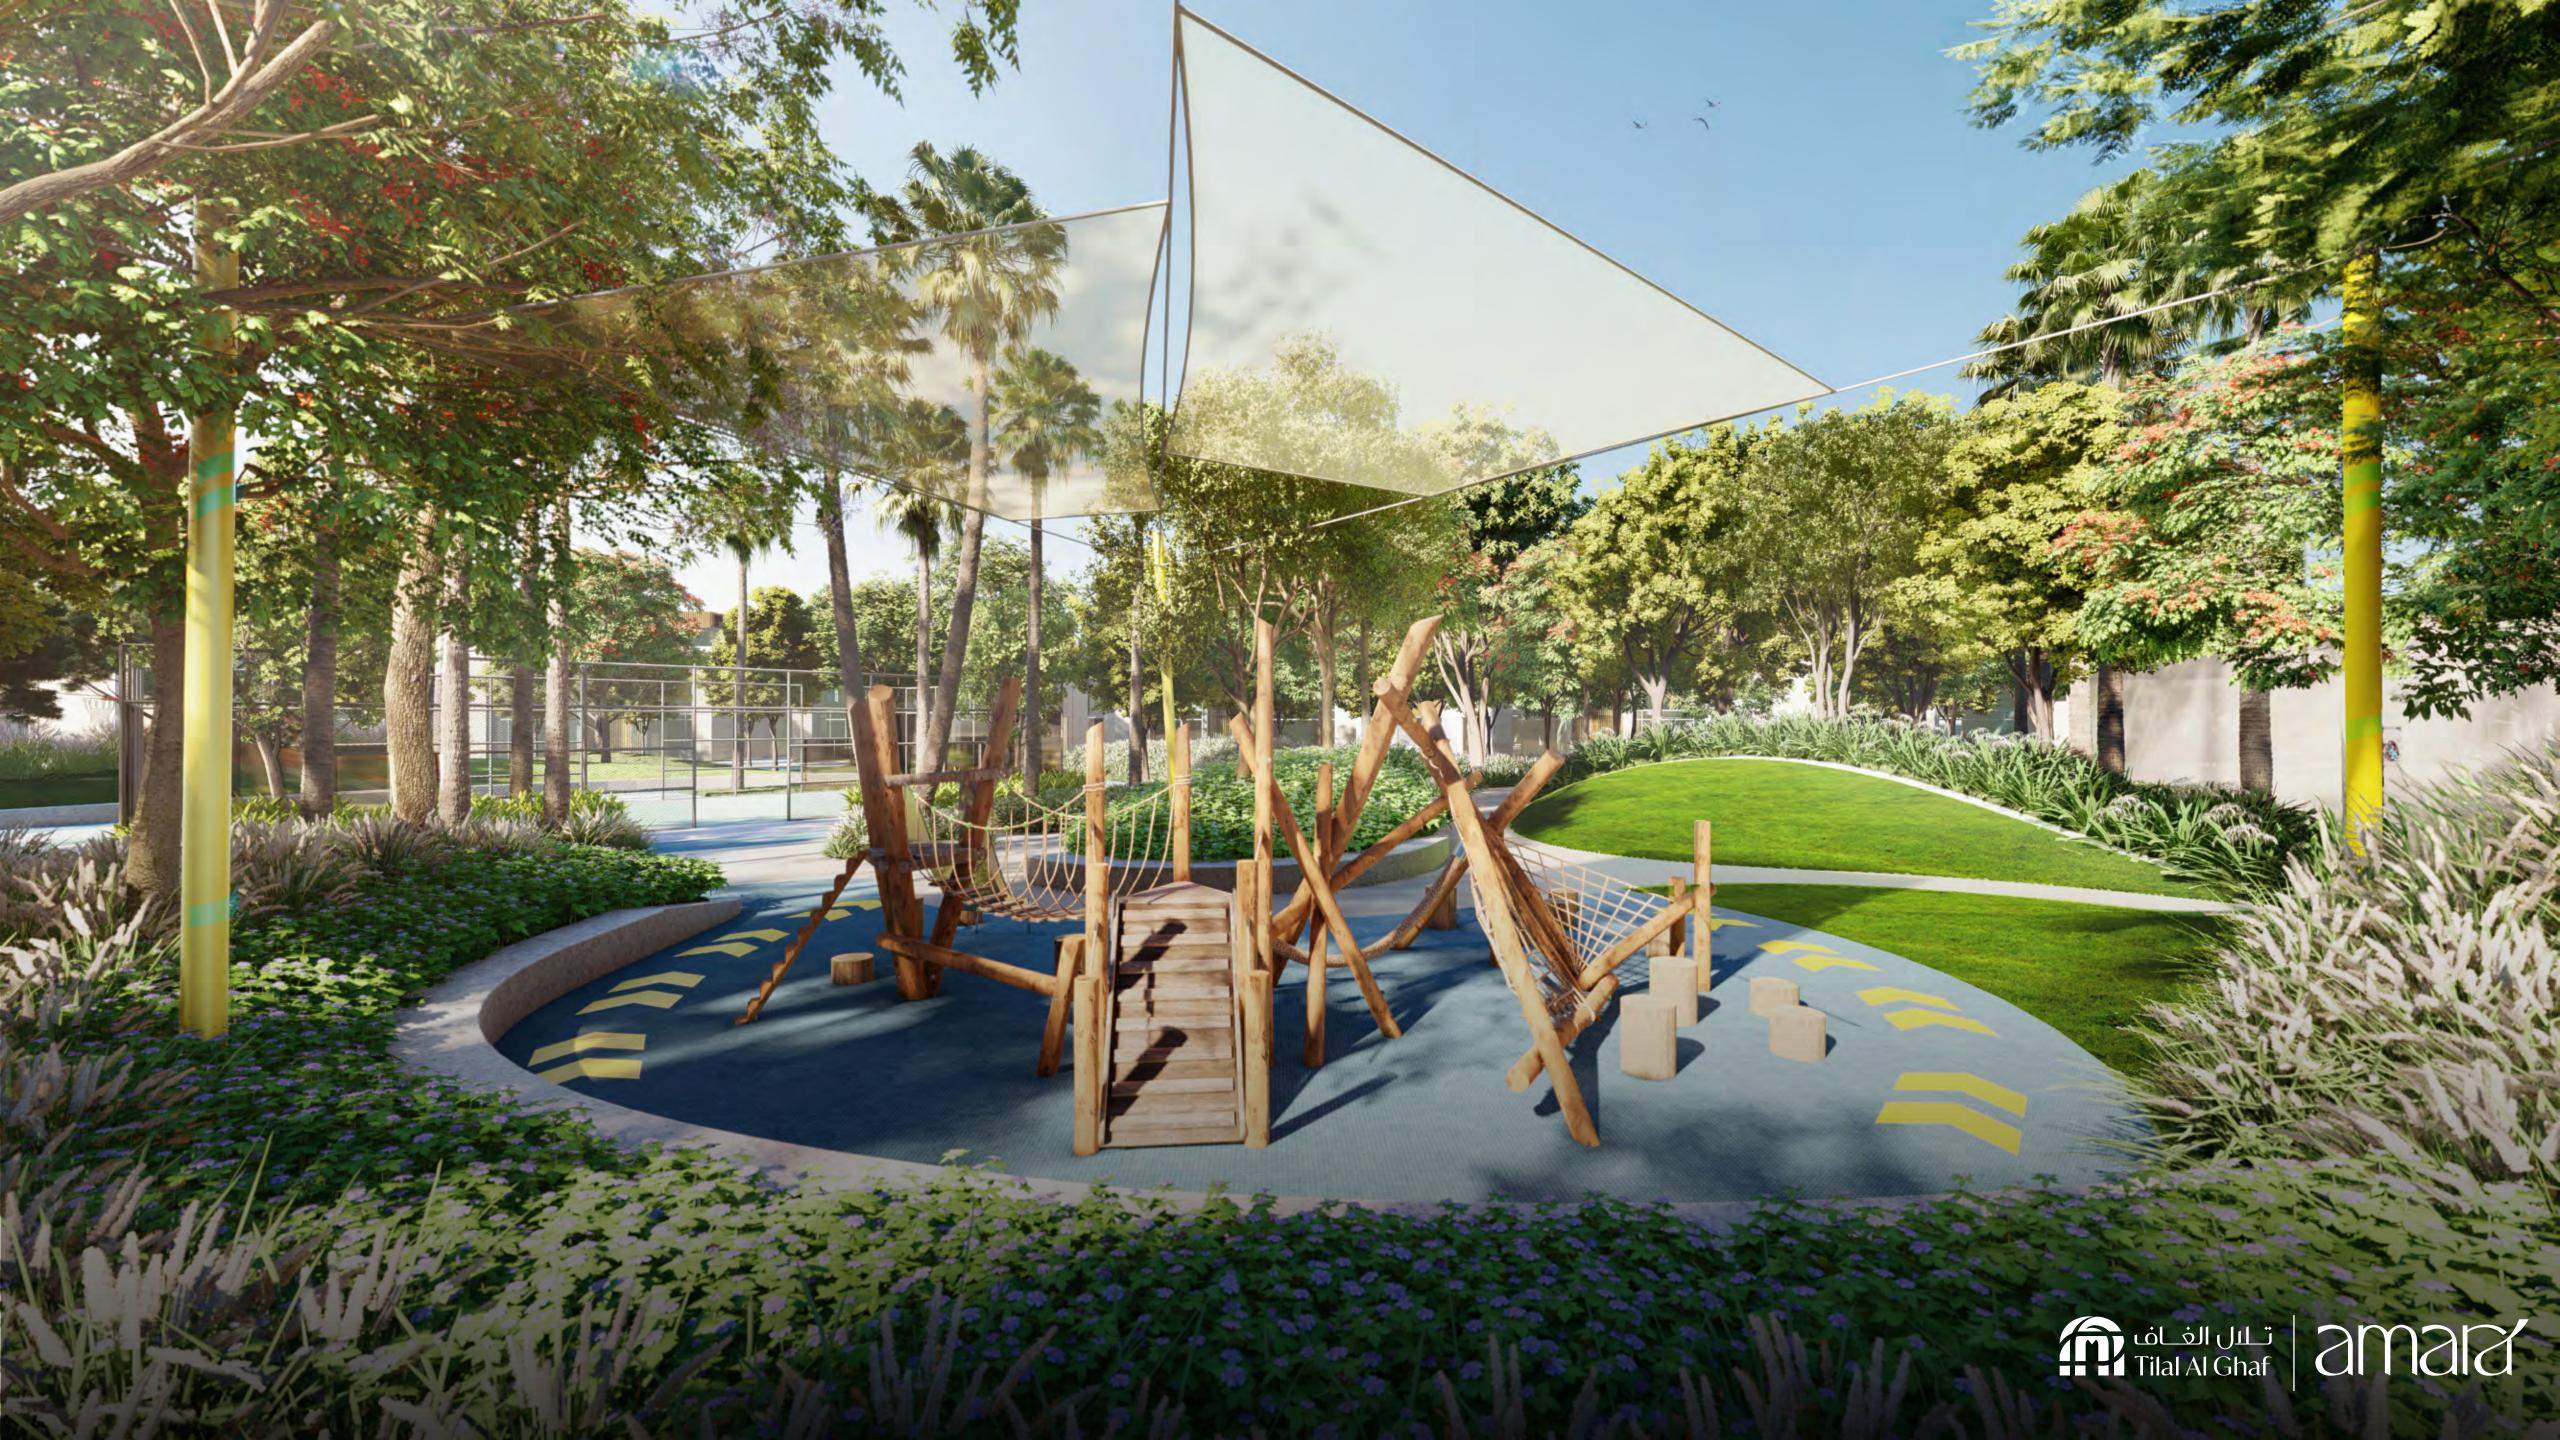

# A vibrant scenery inspired by the United Arab Emirates.

amara's landscaping design incorporates elements inspired by the rich scenery and heritage of the UAE.

Featuring graceful curves and contours reminiscent of desert dunes, this community is perched on a hilly landscape dotted with Ghaf trees and a variety of flora. The design also draws inspiration from wadis, with their meandering channels and lush vegetation. This creates a harmonious blend of both natural and cultural elements, resulting in an overall aesthetic that pleases not only the eye, but also the soul.

Discover the joy of living in a place where every step is a celebration of nature, design and the art of community.