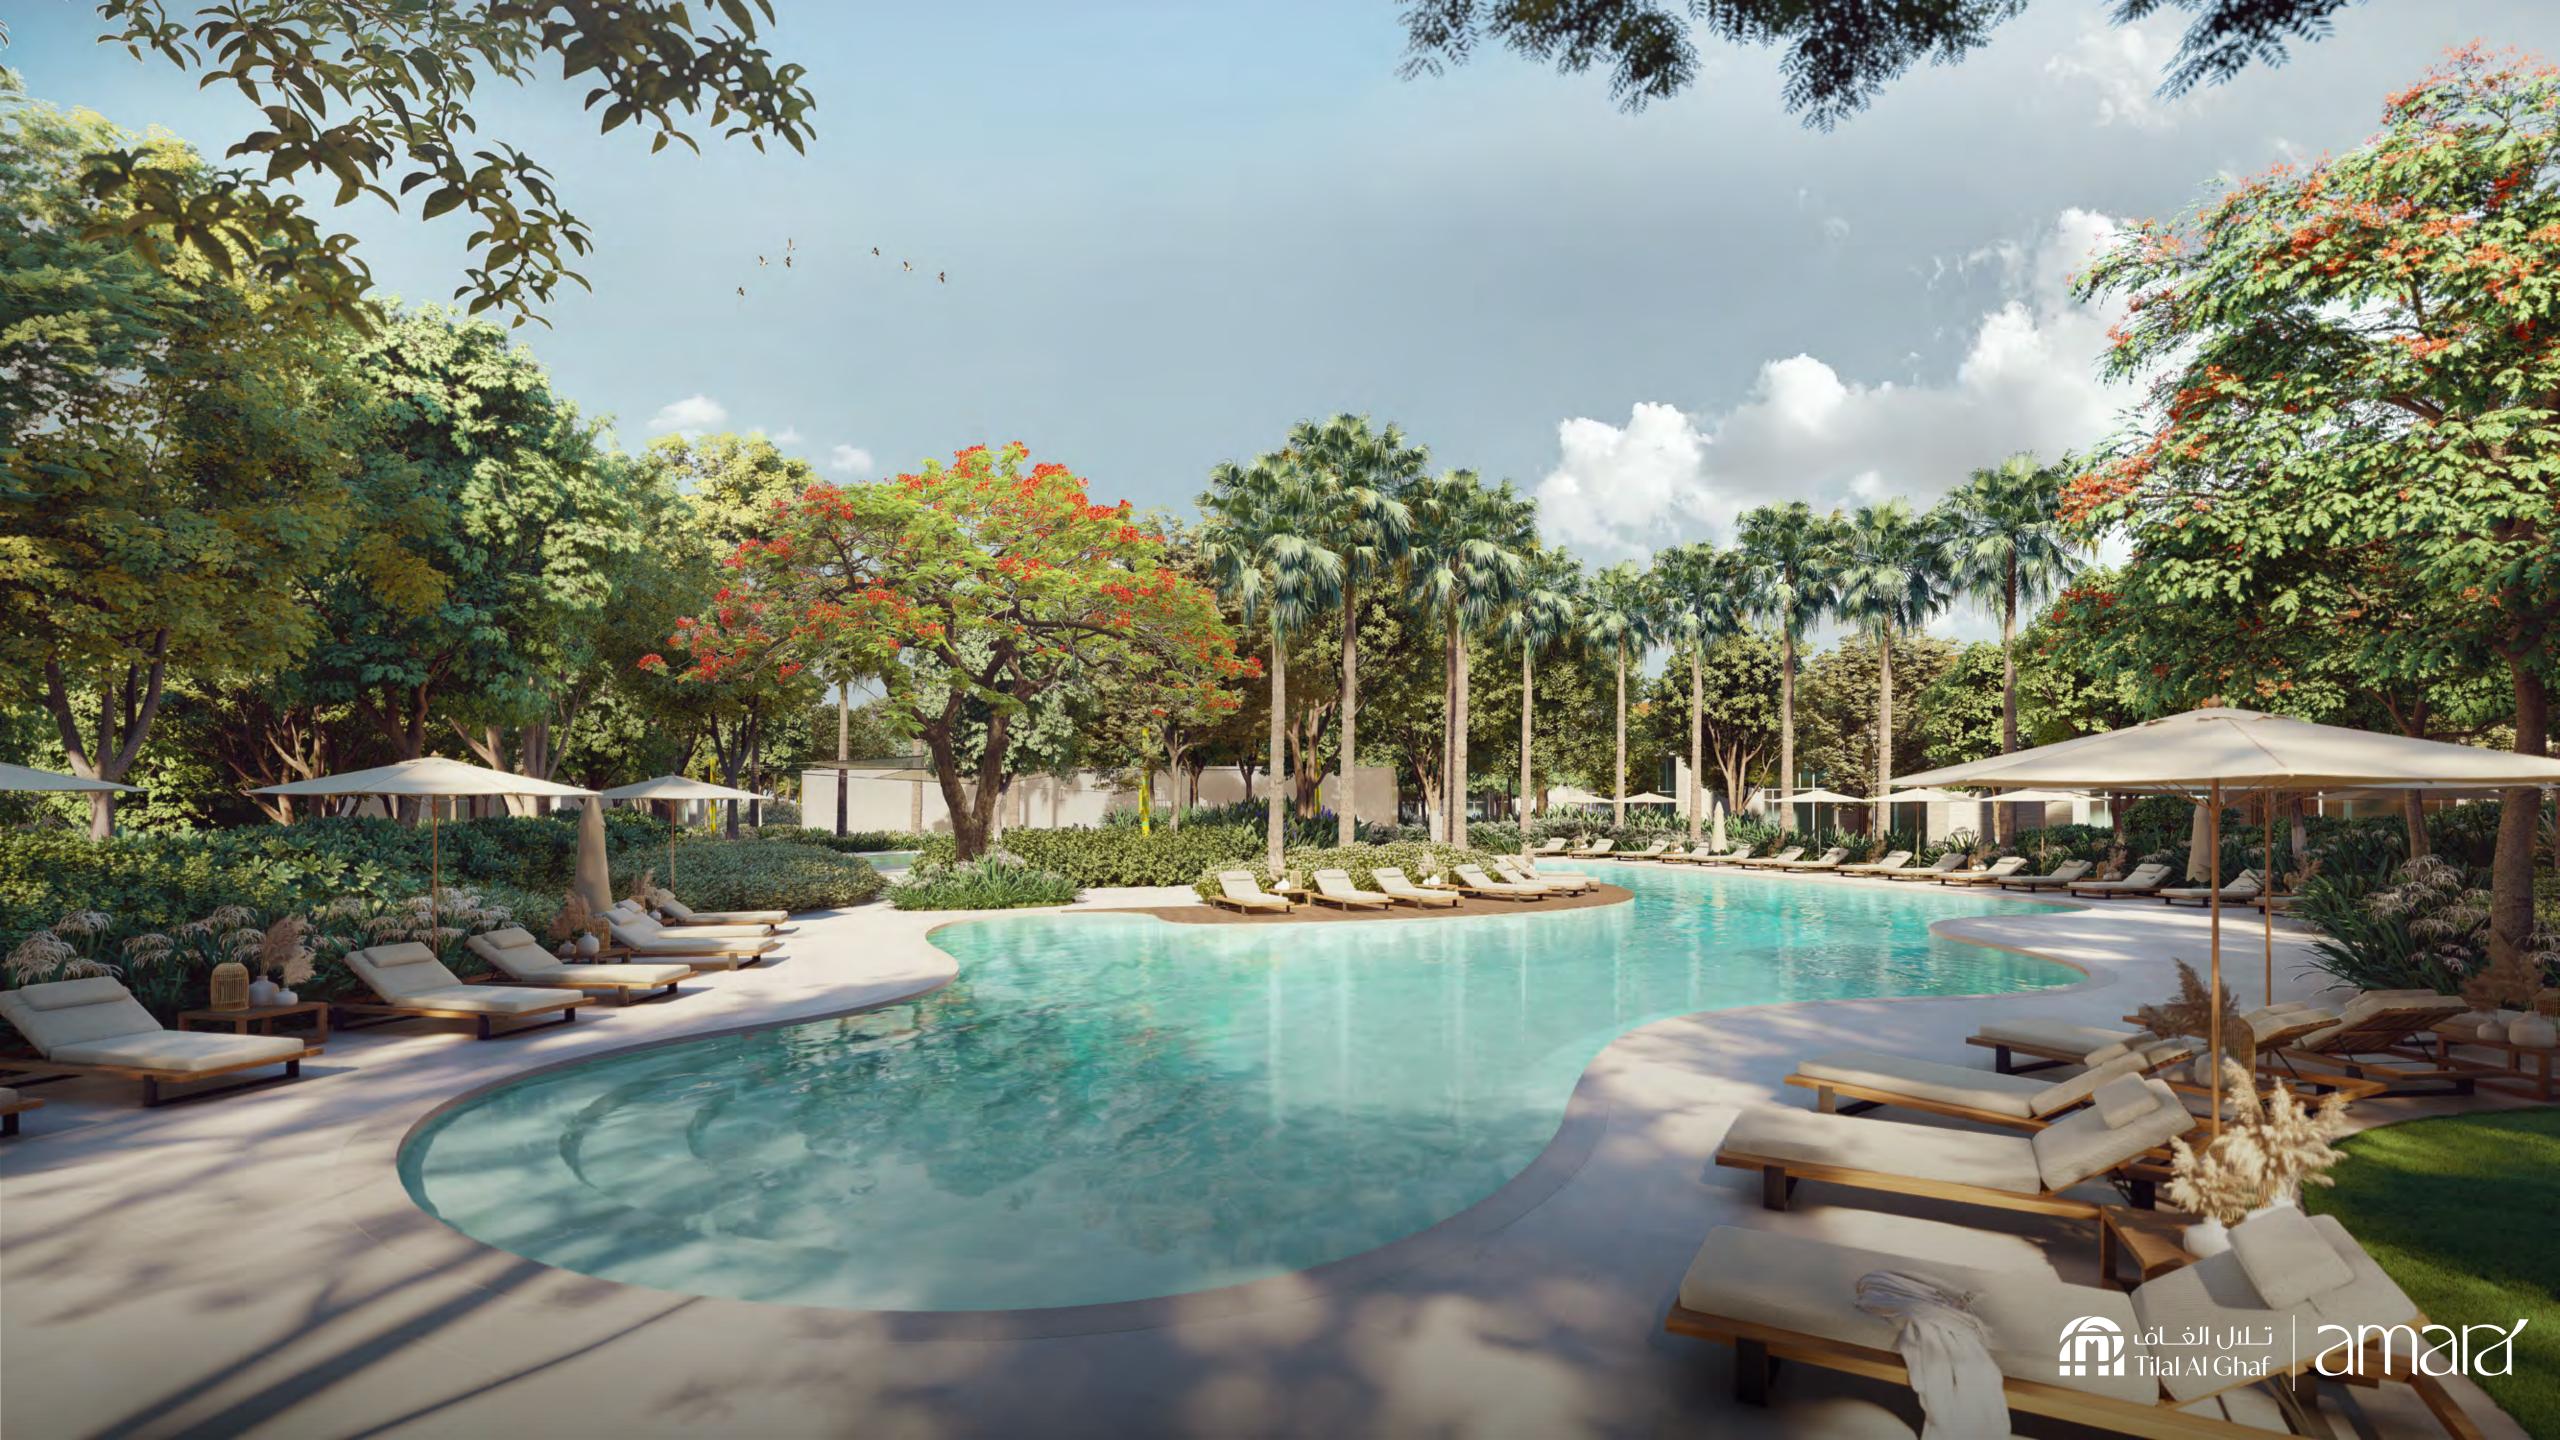

## is a premium living community

centred around a stunning lagoon bordered by white sandy beaches. The community features nearly 500,000 square metres of parks, green open spaces and treescapes, with walkable neighbourhoods interconnected by 18 kilometres of walking trails, and 11 kilometres of cycling and jogging tracks, all set in lush landscaping.

EXCLUSIVE SHOPPING, DINING, RECREATION AND WELLNESS

It's there in every paddle court session, in the jogs and walks through the park, in every dip in the pools.

The evergeen neighbourhood of amara

# A vibrant scenery inspired by the United Arab Emirates.

amara's landscaping design incorporates elements inspired by the rich scenery and heritage of the UAE.

Featuring graceful curves and contours reminiscent of desert dunes, this community is perched on a hilly landscape dotted with Ghaf trees and a variety of flora. The design also draws inspiration from wadis, with their meandering channels and lush vegetation. This creates a harmonious blend of both natural and cultural elements, resulting in an overall aesthetic that pleases not only the eye, but also the soul.