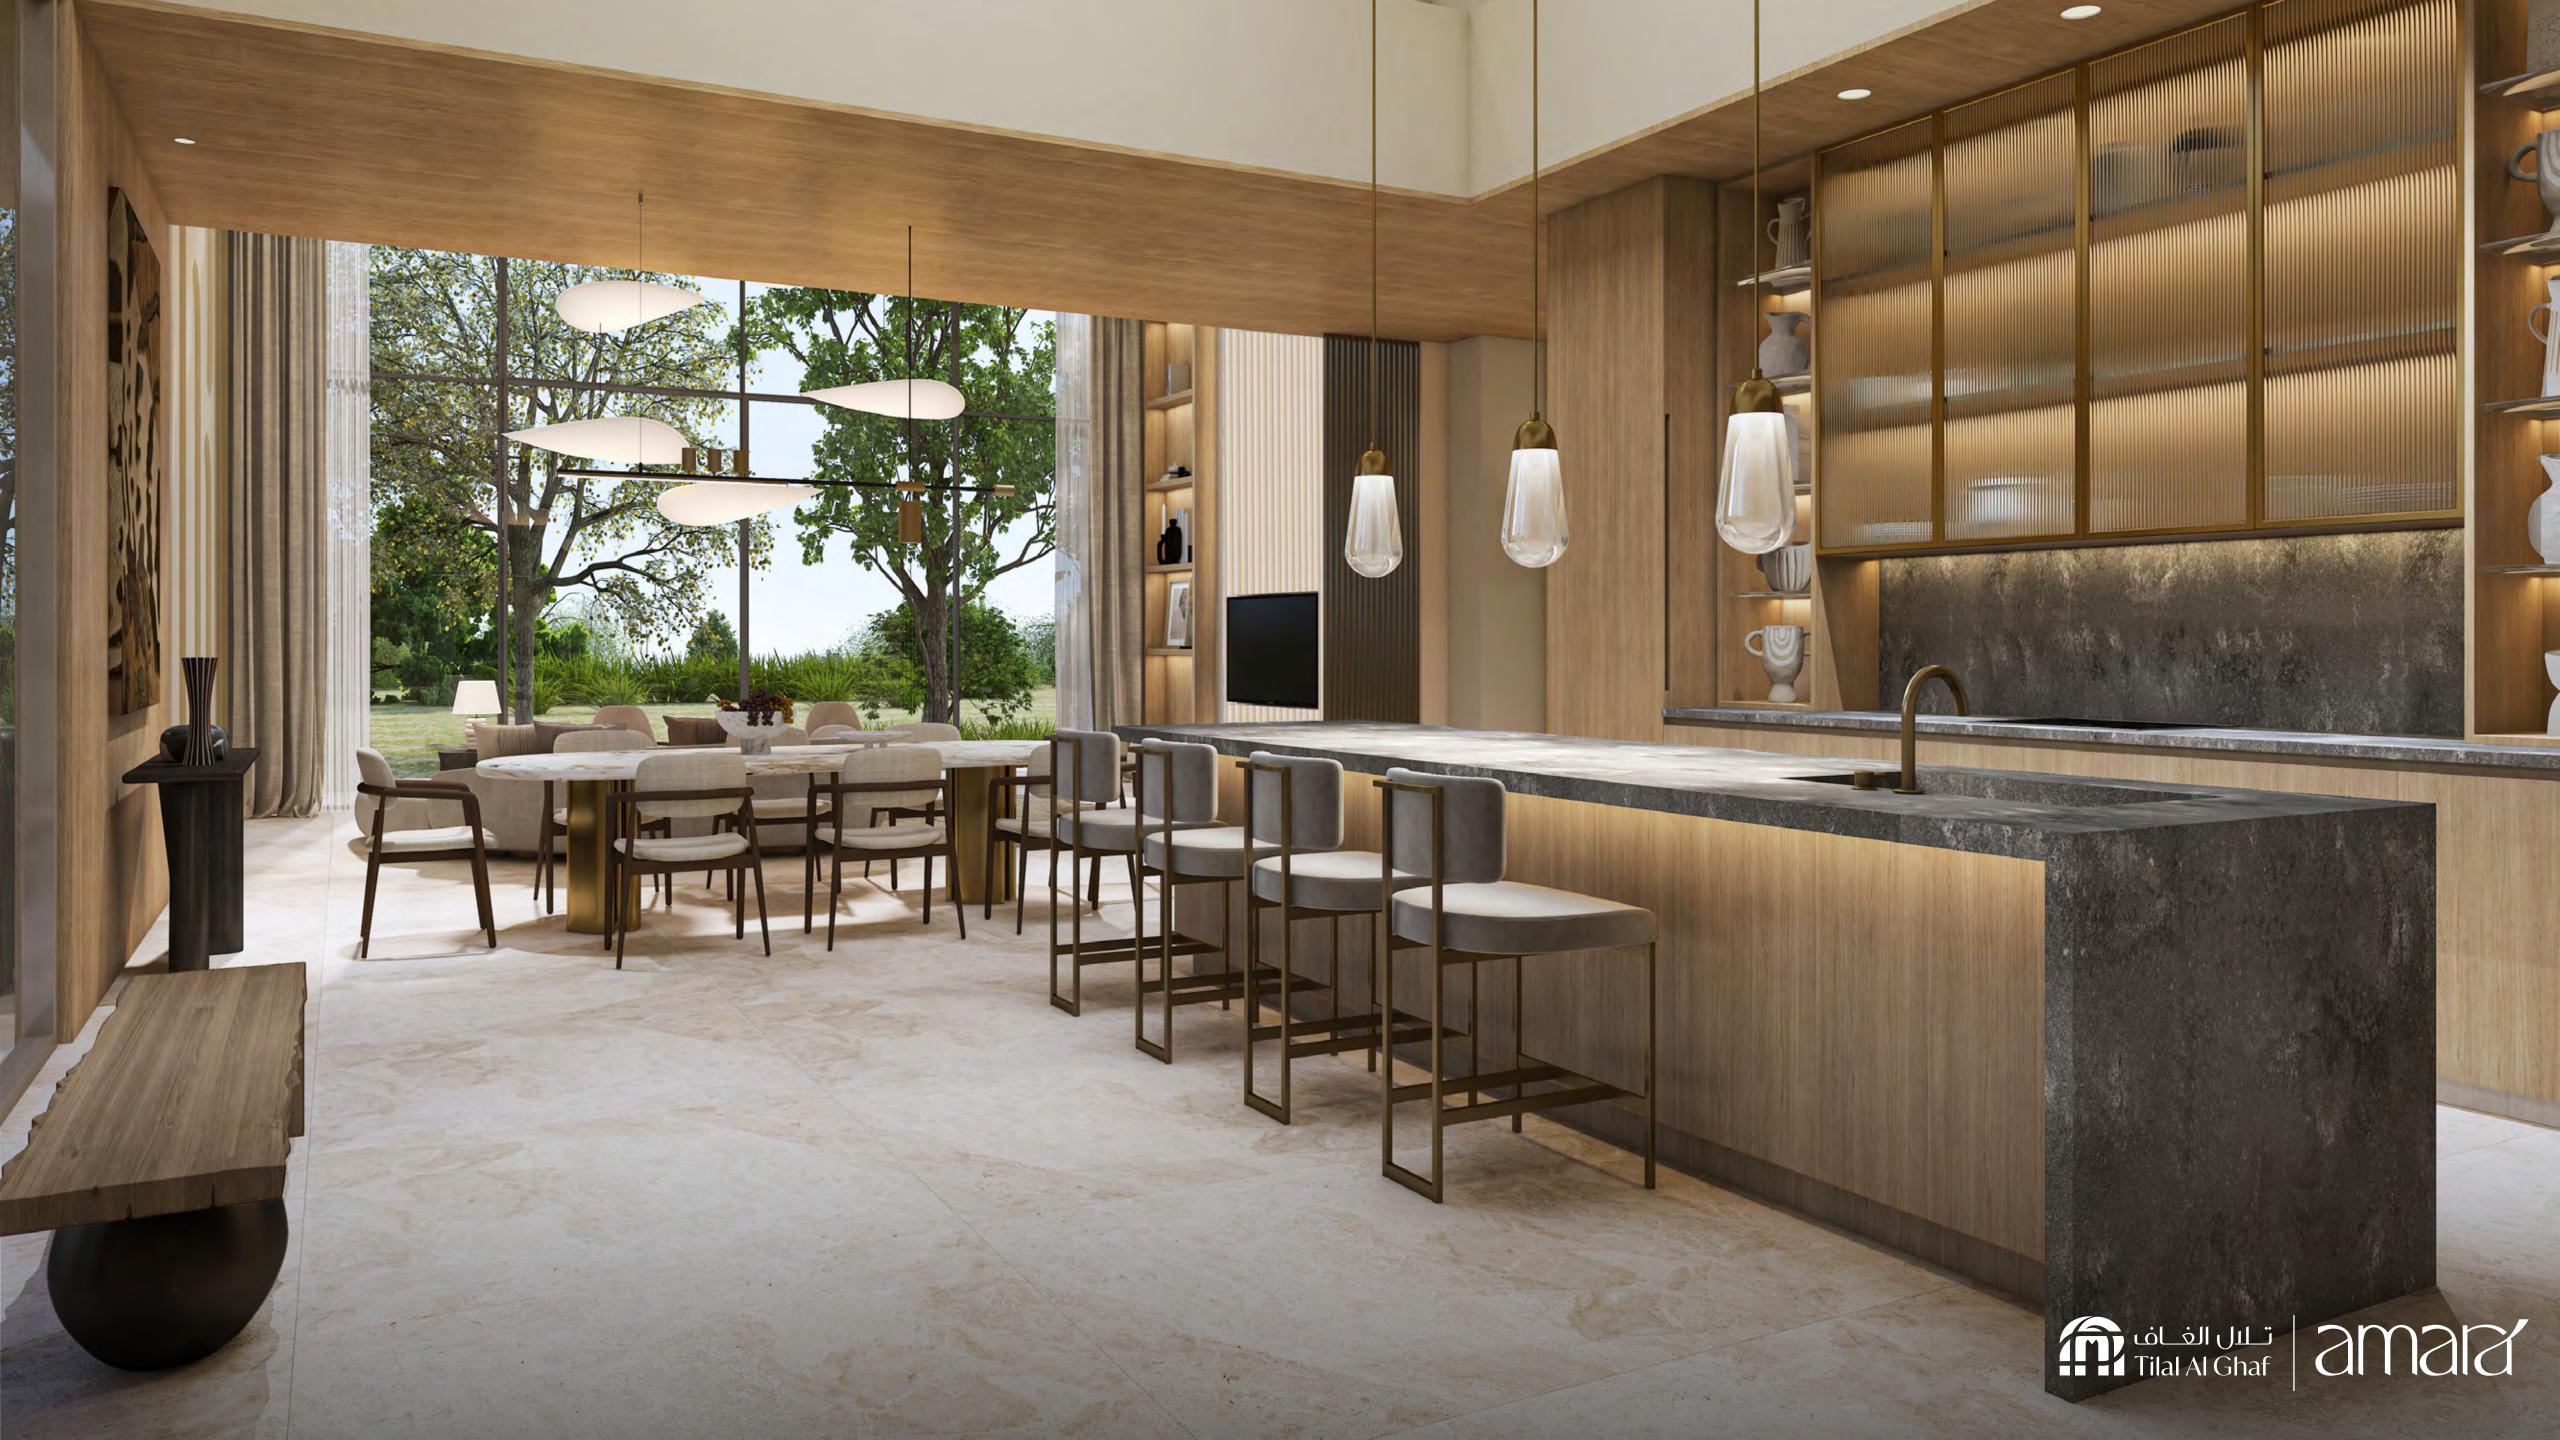

To bring amara to life, Begrman Design House used a light and organic design palette, carved with rich layers of Zen.

Utilizing signature materials and expert craftsmanship, designers crafted a truly calm and mesmeric space.

Semi-outdoor areas introduce greenery into the living quarters, facing the community park on one side and the public realm on the other – beautifully framing the scenic landscape.