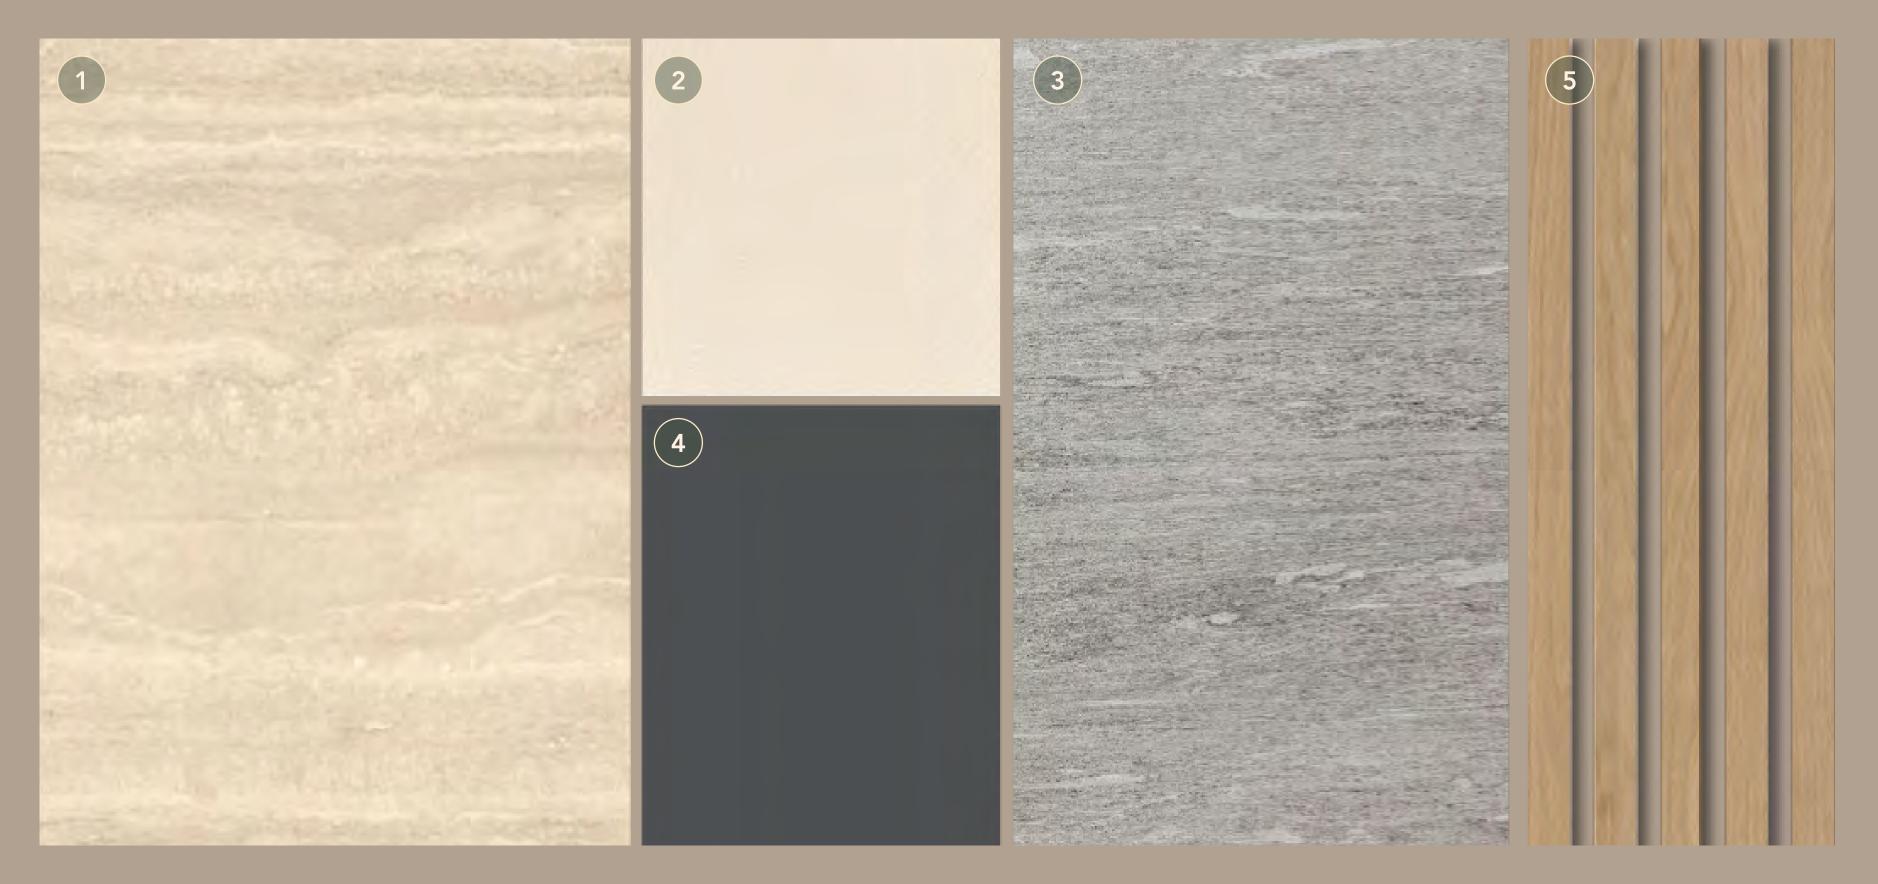

### EXTERIOR MATERIALS

- 1. Beige Exterior Cladding
- 2. Beige Exterior Render Paint
- 3. Grey Exterior Cladding
- 4. Metal Accents
- 5. Louvers