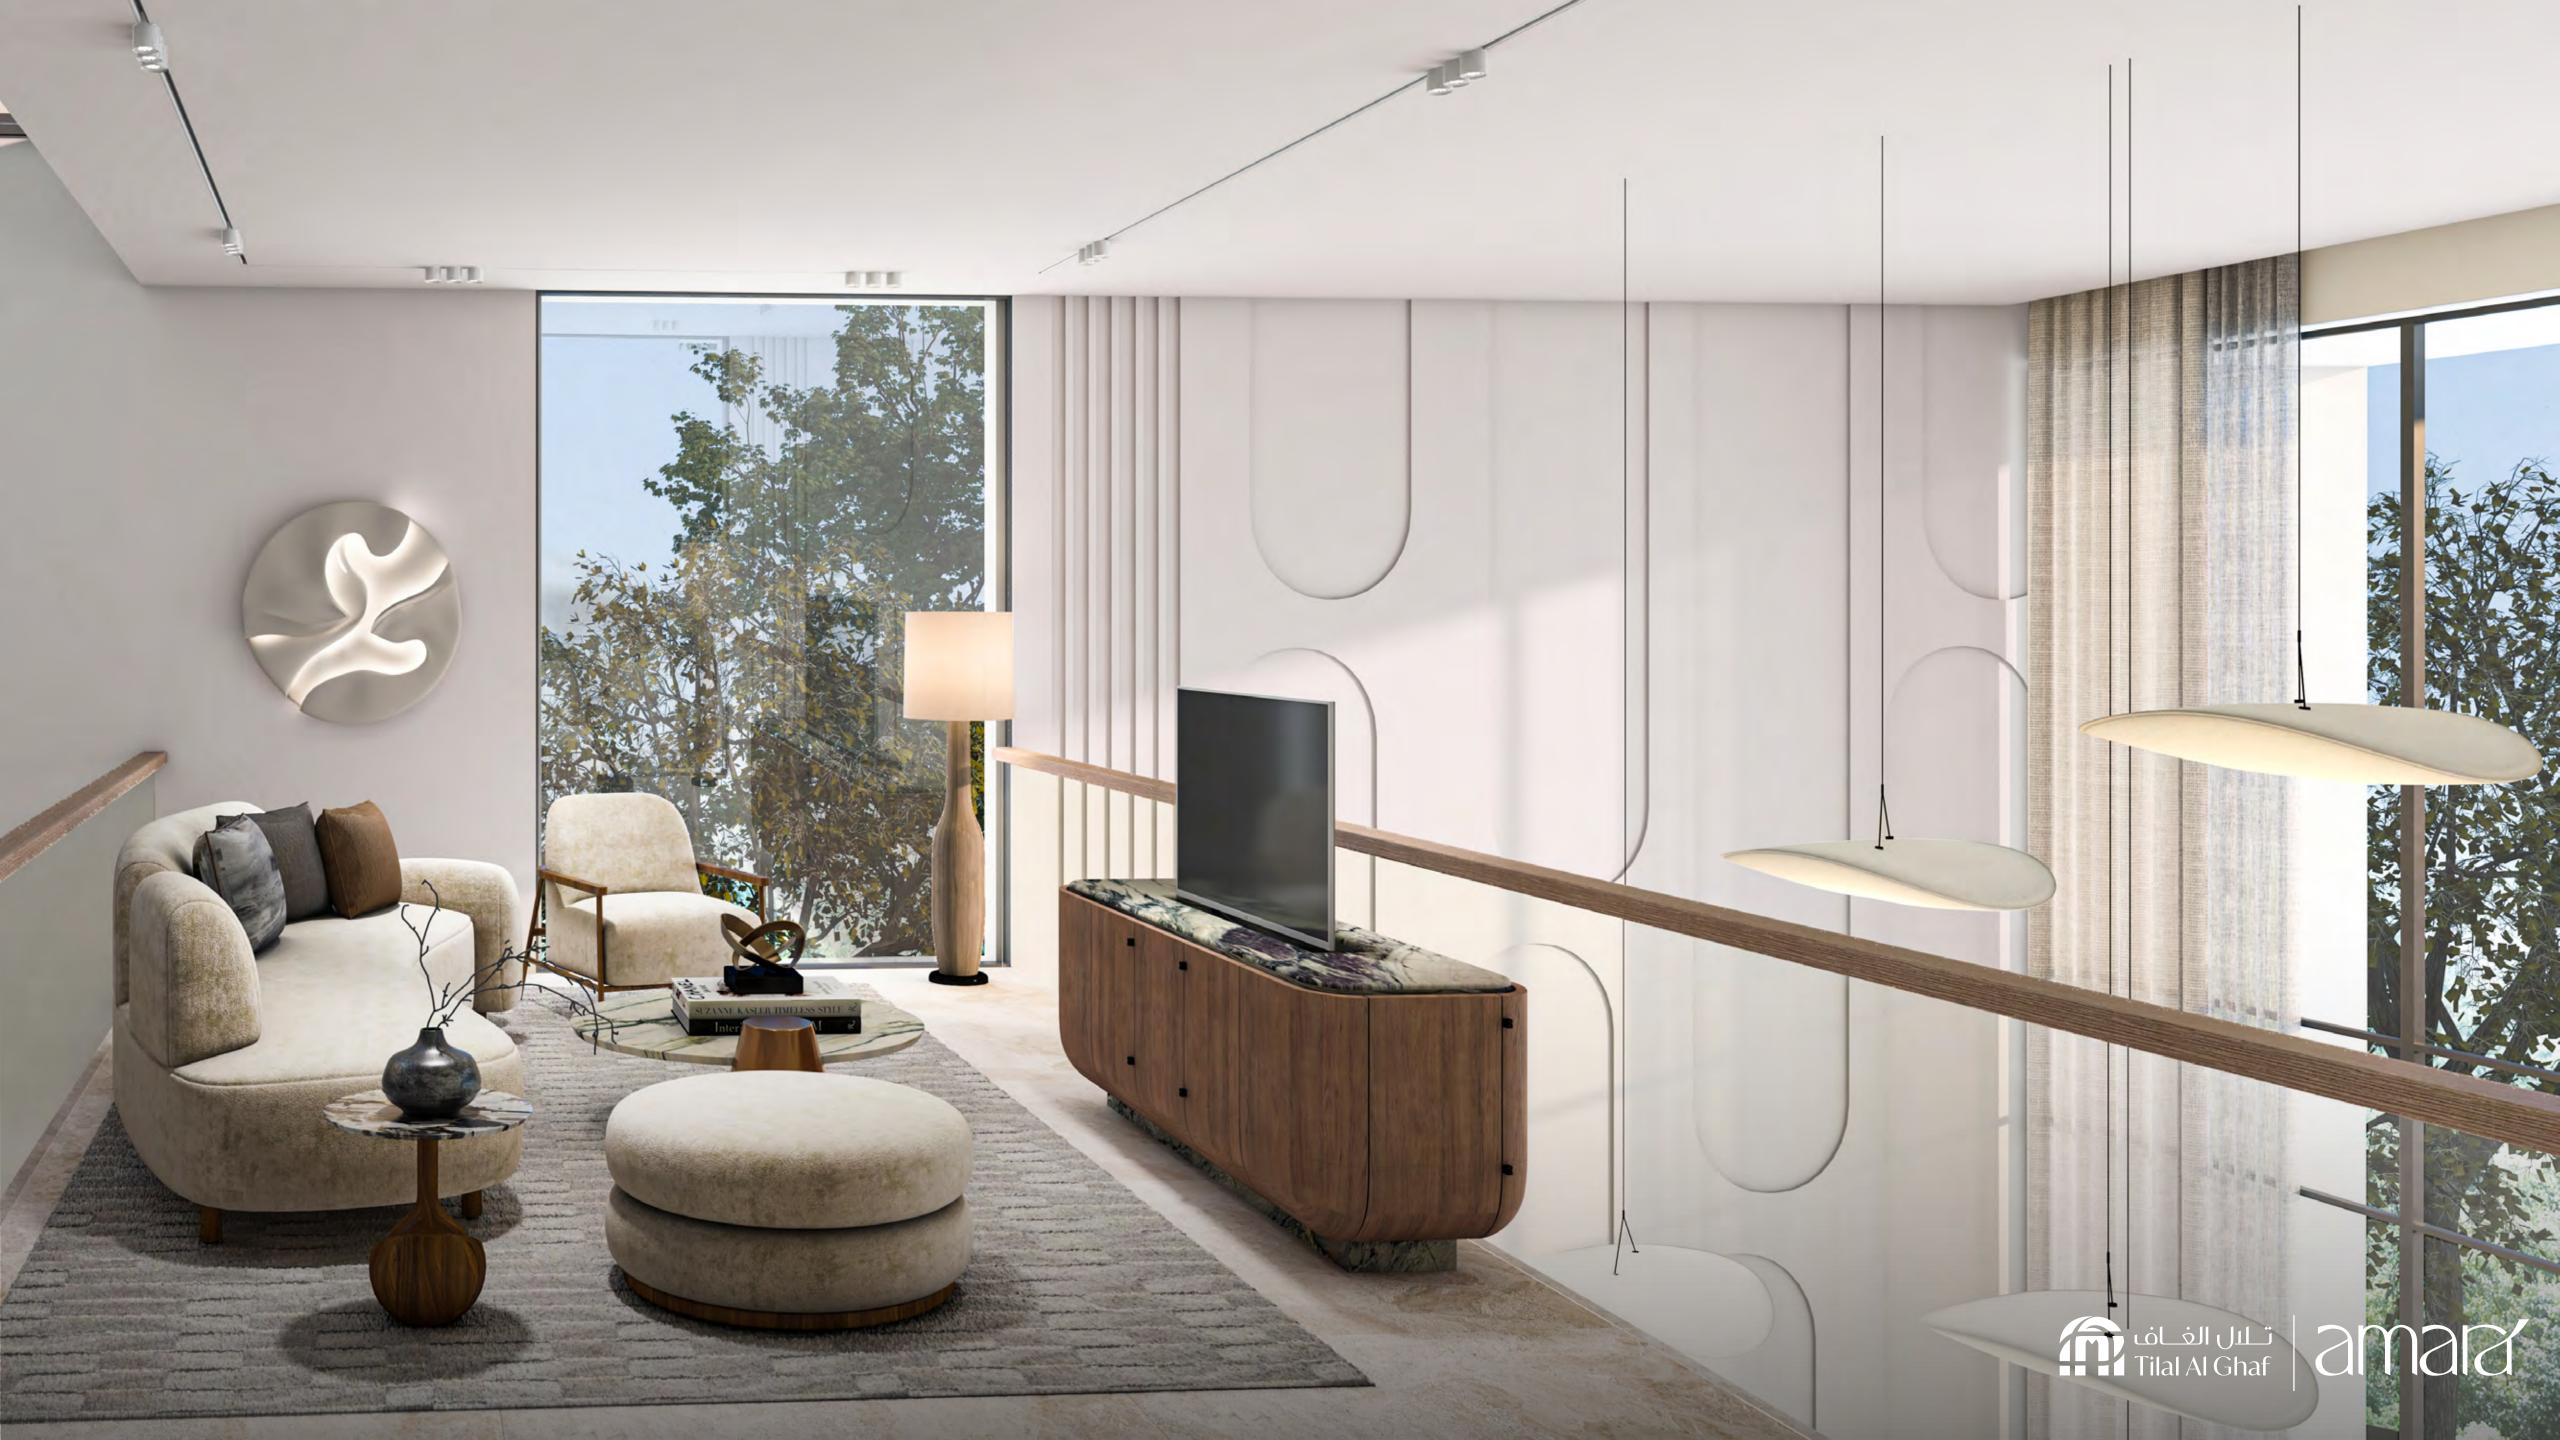

To bring amara to life, Begrman Design House used a light and organic design palette, carved with rich layers of Zen.

Utilizing signature materials and expert craftsmanship, designers crafted a truly calm and mesmeric space.

Semi-outdoor areas introduce greenery into the living quarters, facing the community park on one side and the public realm on the other – beautifully framing the scenic landscape.