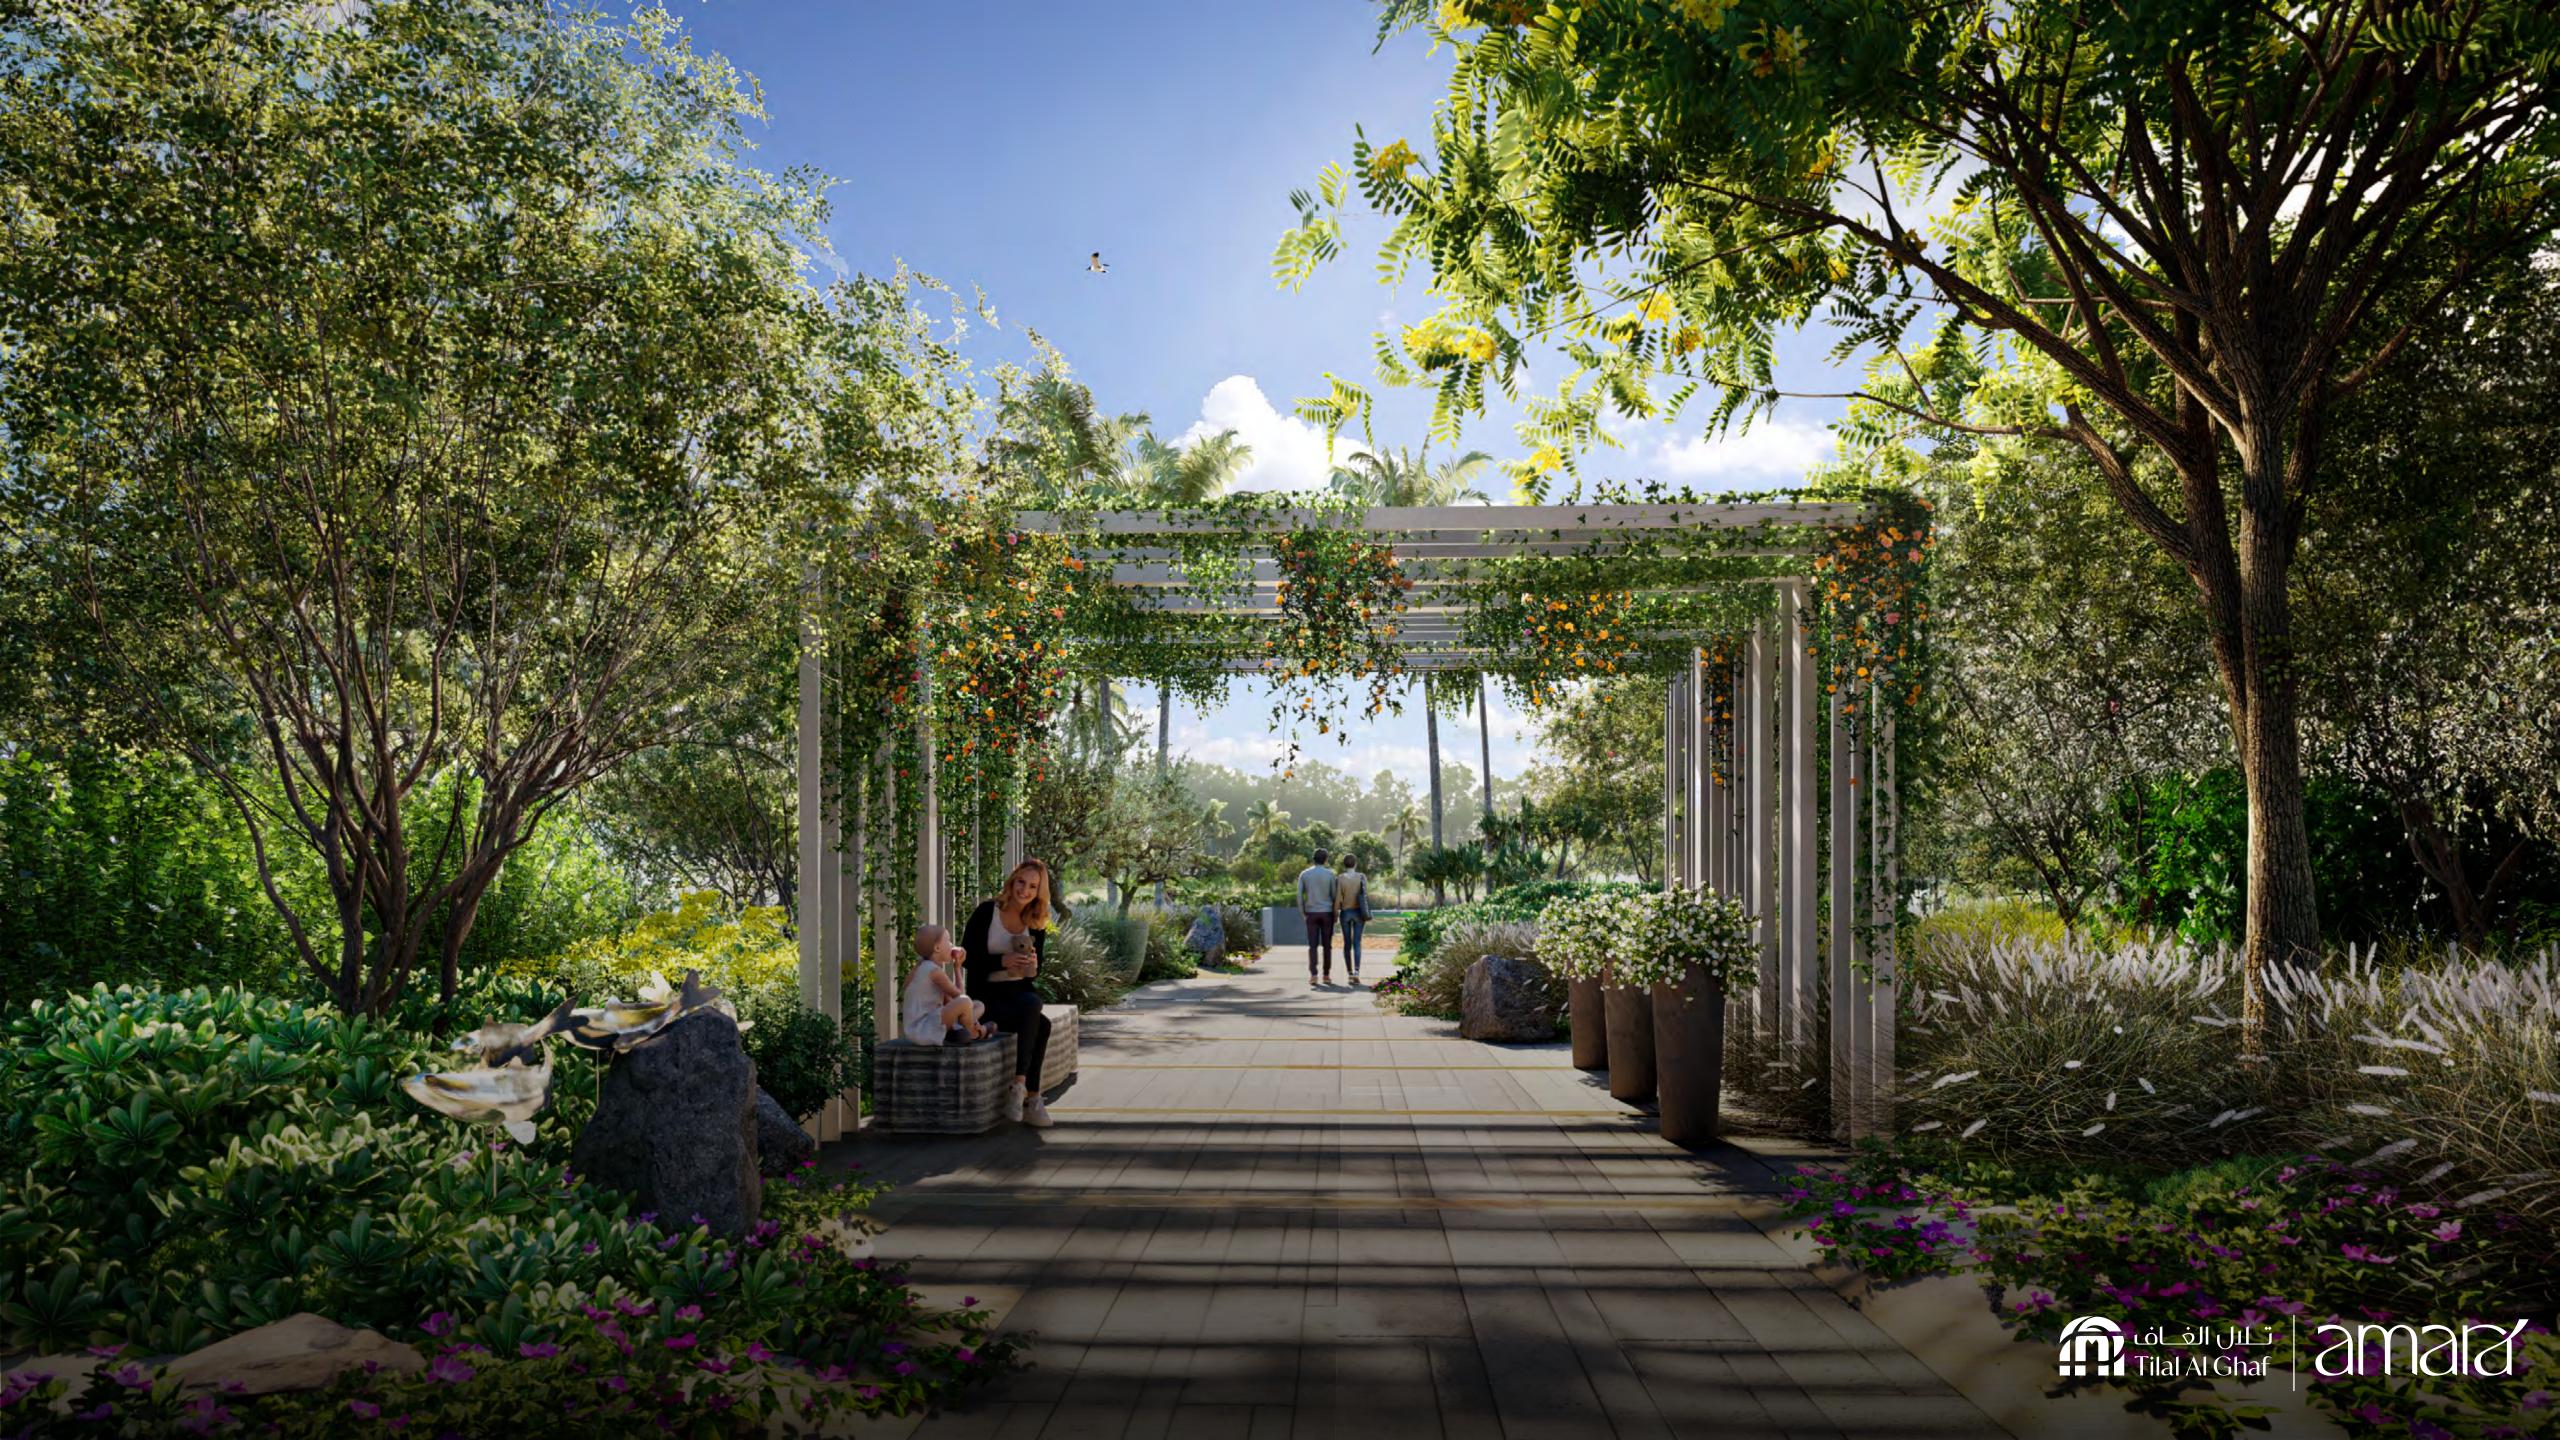

# A vibrant scenery inspired by the United Arab Emirates.

amara's landscaping design incorporates elements inspired by the rich scenery and heritage of the UAE.

Featuring graceful curves and contours reminiscent of desert dunes, this community is perched on a hilly landscape dotted with Ghaf trees and a variety of flora. The design also draws inspiration from wadis, with their meandering channels and lush vegetation. This creates a harmonious blend of both natural and cultural elements, resulting in an overall aesthetic that pleases not only the eye, but also the soul.

Discover the joy of living in a place where every step is a celebration of nature, design and the art of community.