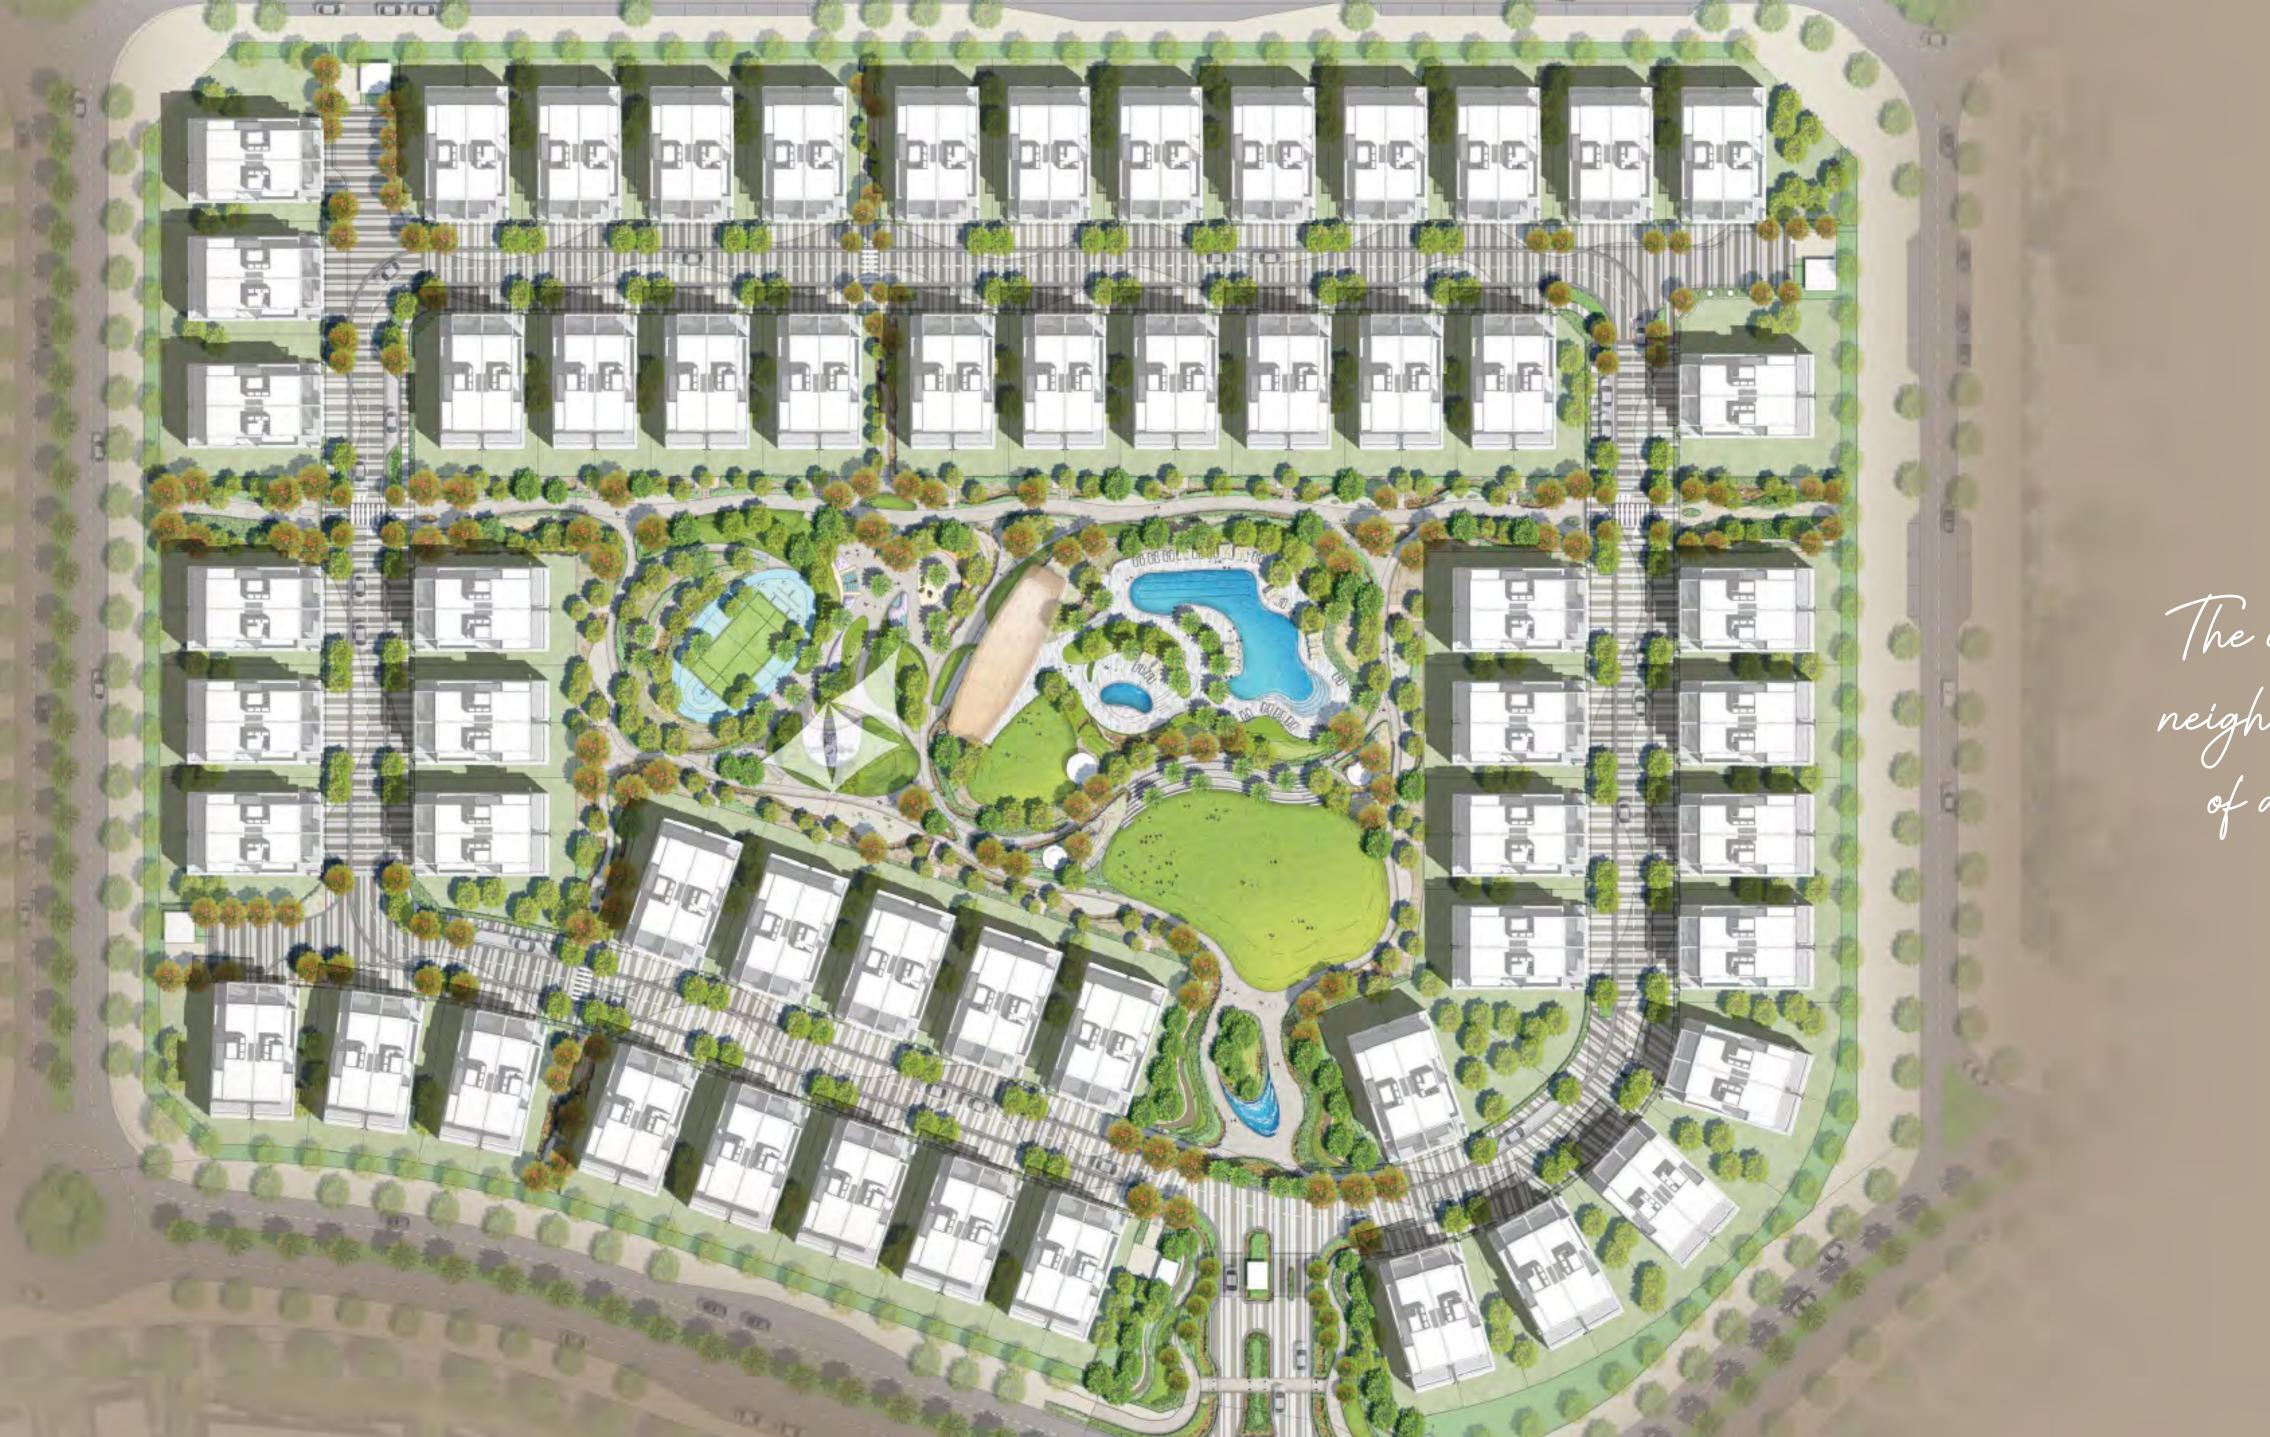

## is a premium living community

centred around a stunning lagoon bordered by white sandy beaches. The community features nearly 500,000 square metres of parks, green open spaces and treescapes, with walkable neighbourhoods interconnected by 18 kilometres of walking trails, and 11 kilometres of cycling and jogging tracks, all set in lush landscaping.

## The wondrous community of Tilal Al Ghaf

3M+ SQM TOTAL SITE AREA 15K+ RESIDENTS

11KM+

3.5K+ HOMES

25+ SIGNATURE RETAIL

18KM LANDSCAPED PEDESTRIAN 100K

SQM RECREATIONAL LAGOON & WHITE SANDY

ROYAL GRAMMAR SCHOOL GUILFORD COMMUNITY HUB

EXCLUSIVE SHOPPING, DINING, RECREATION AND WELLNESS

It's there in every paddle court session, in the jogs and walks through the park, in every dip in the pools.

The evergeen neighbourhood of amara