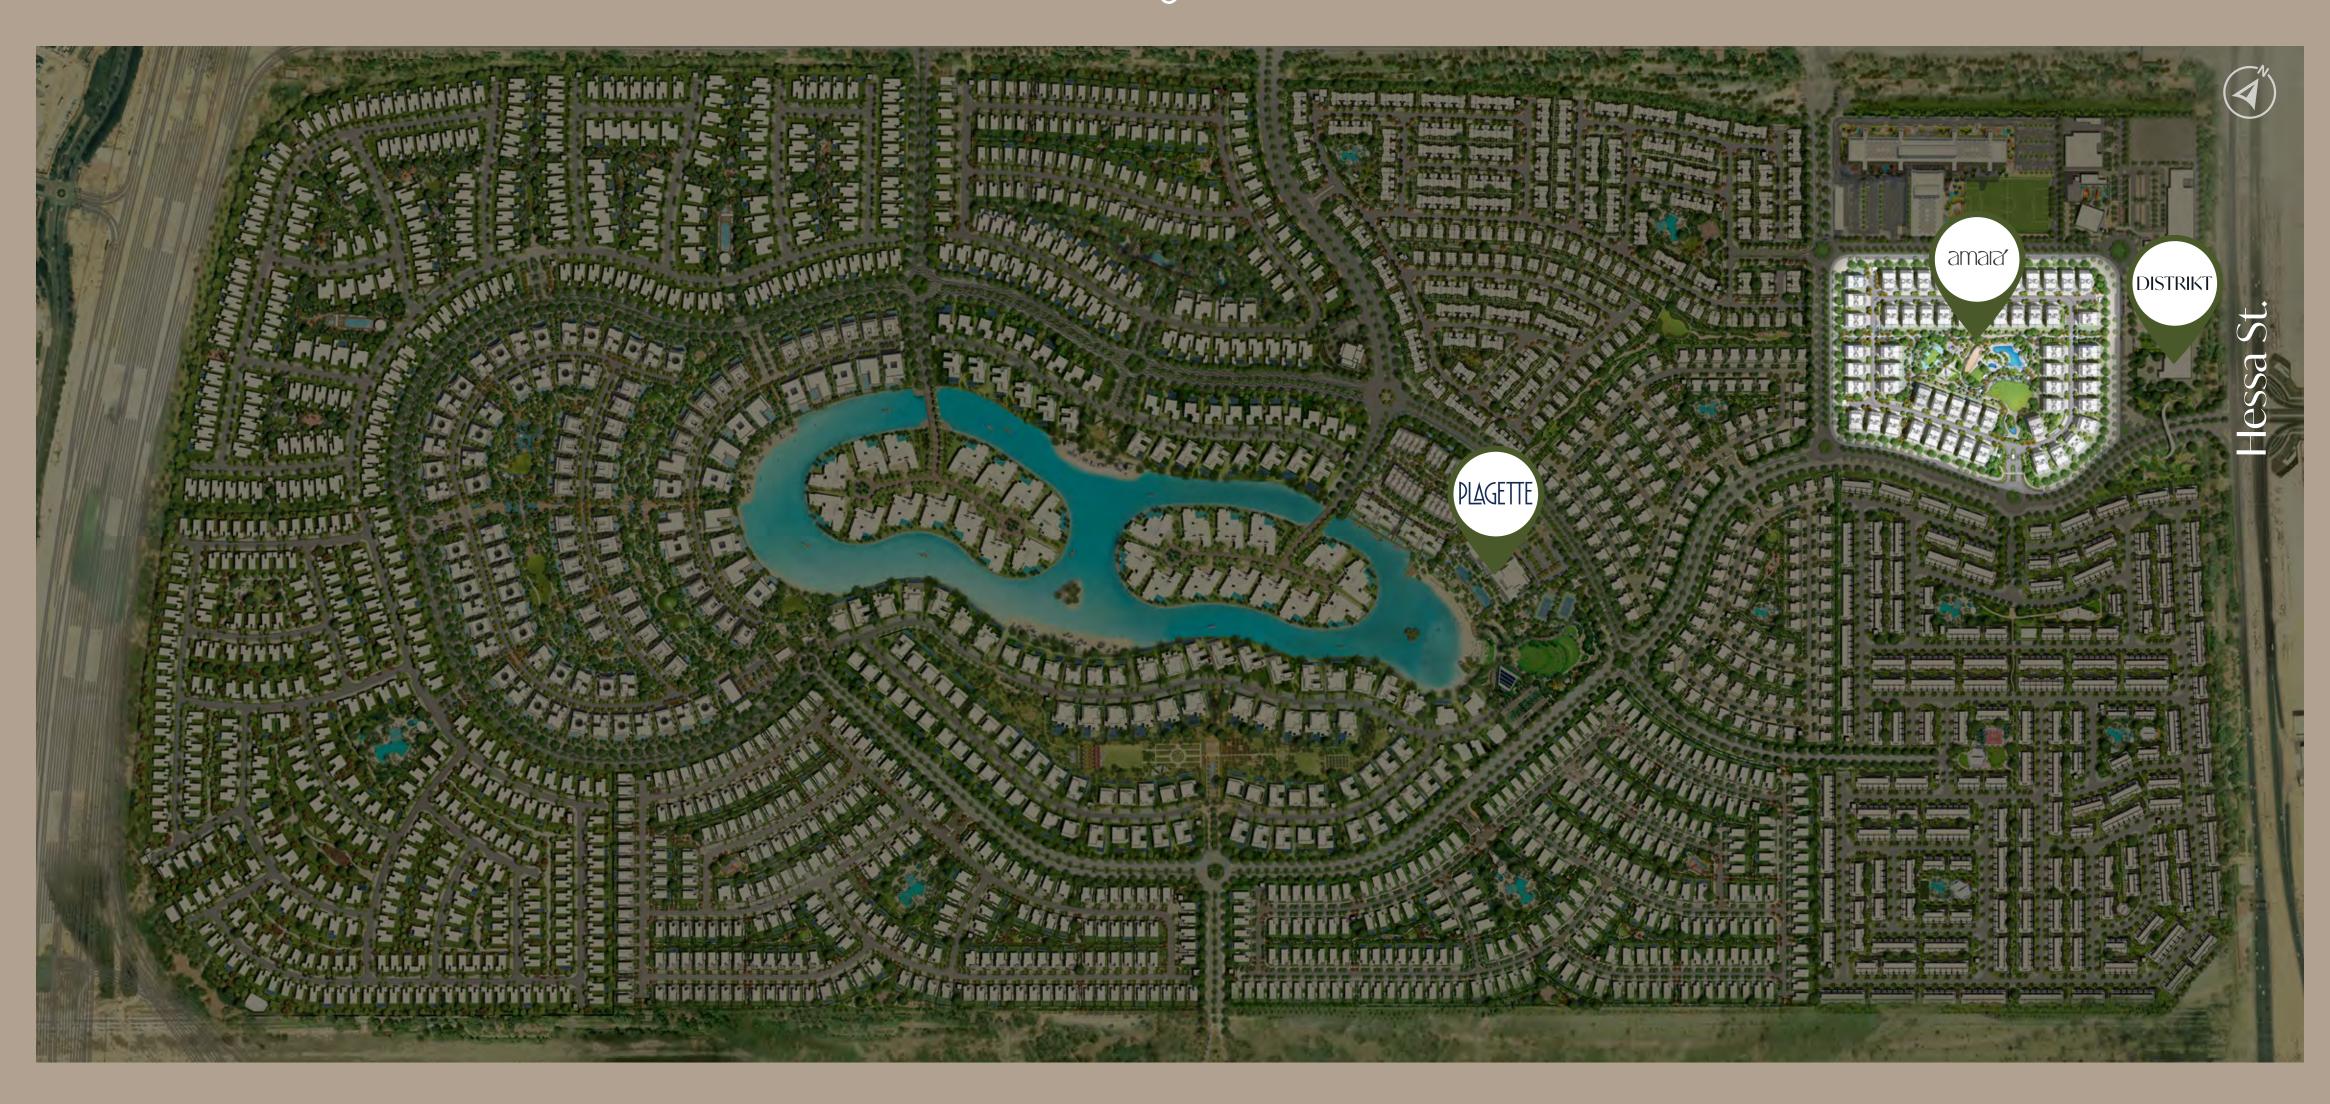

amara is an ode to Tilal Al Ghaf – the final brushstroke of a masterpiece, completing the community.

To find this hidden gem,
just follow the fresh breeze
as it makes its way
from hittops to impeccably
manicured valleys.

## is a premium living community

centred around a stunning lagoon bordered by white sandy beaches. The community features nearly 500,000 square metres of parks, green open spaces and treescapes, with walkable neighbourhoods interconnected by 18 kilometres of walking trails, and 11 kilometres of cycling and jogging tracks, all set in lush landscaping.

## The wondrous community of Tilal Al Ghaf

3M+ SQM TOTAL SITE AREA 15K+ RESIDENTS

11KM+

3.5K+ HOMES

25+ SIGNATURE RETAIL

18KM LANDSCAPED PEDESTRIAN 100K

SQM RECREATIONAL LAGOON & WHITE SANDY

ROYAL GRAMMAR SCHOOL GUILFORD COMMUNITY HUB