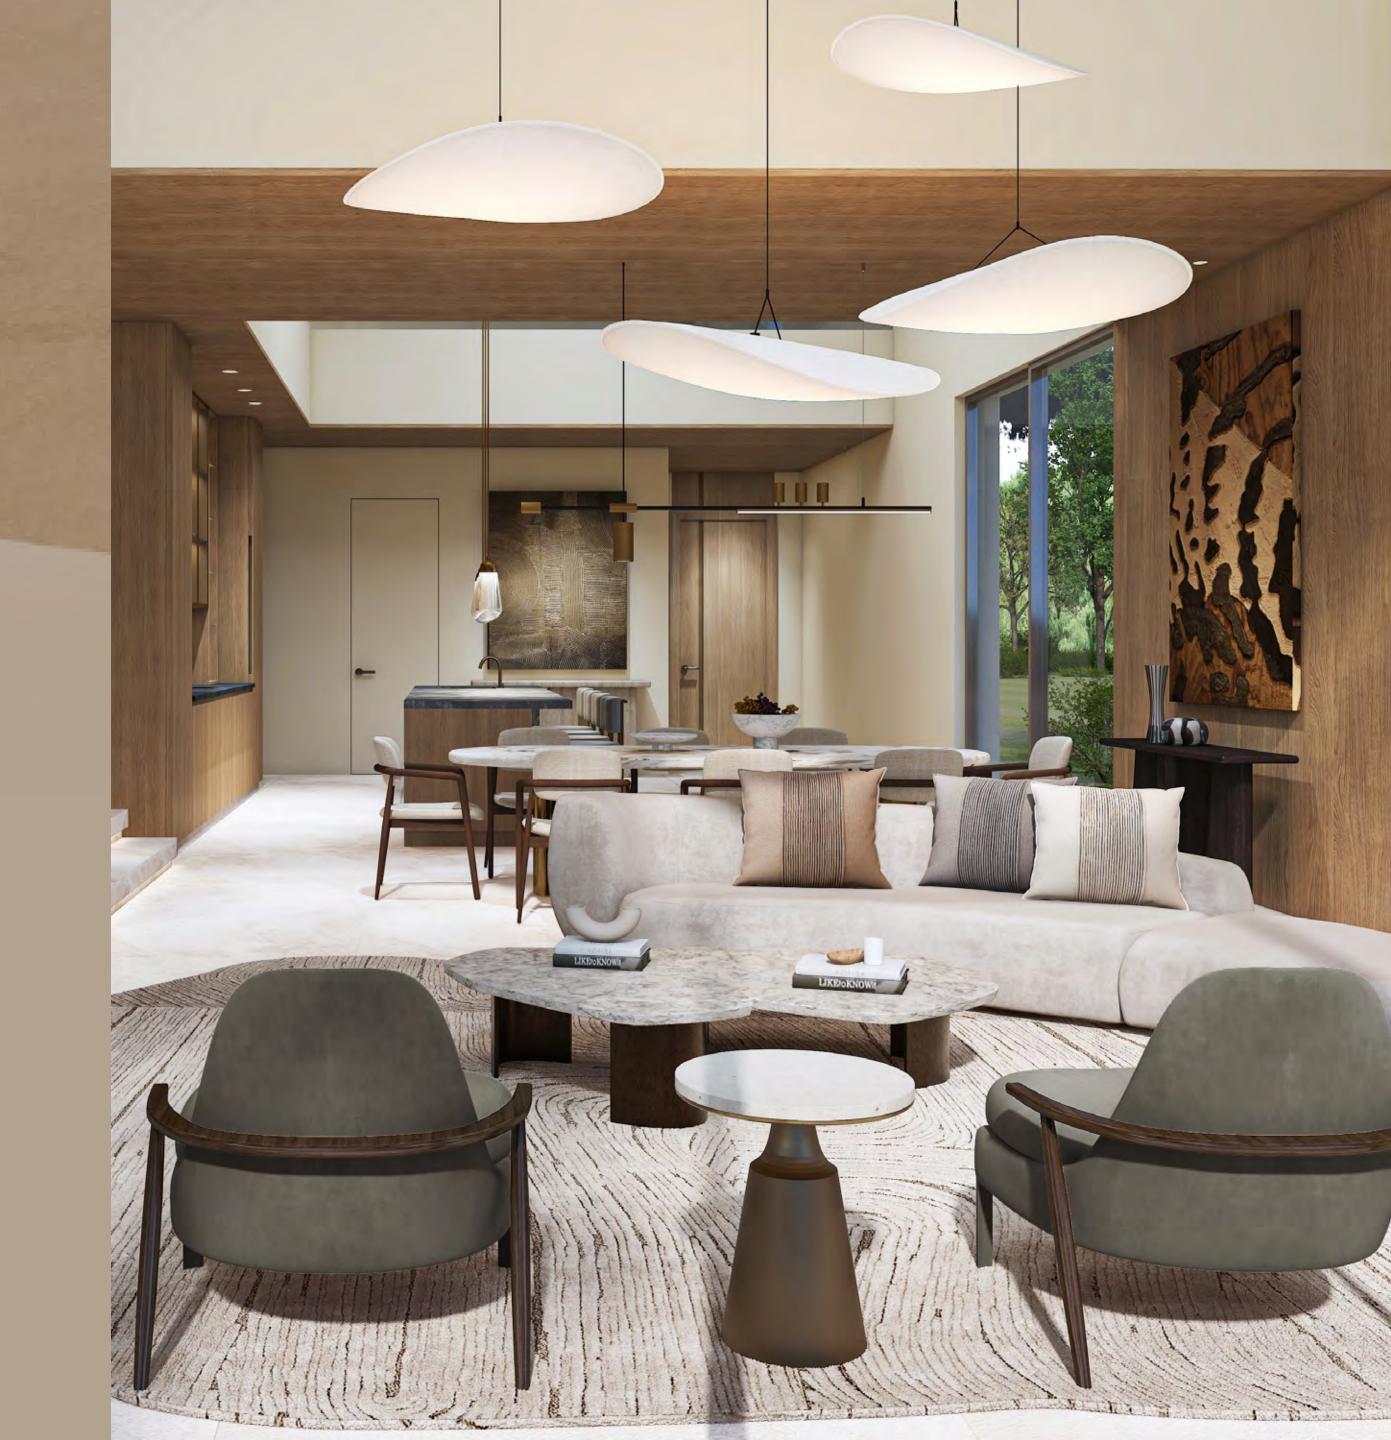

To bring amara to life, Begrman Design House used a light and organic design palette, carved with rich layers of Zen.

Utilizing signature materials and expert craftsmanship, designers crafted a truly calm and mesmeric space.

### INTERIOR MATERIALS

- 1. General Paint
- 2. General Flooring (A,B,C)
- 3. Joinery Finish
- 4. Kitchen Counter

- 5. Bedroom Parquet Flooring
- 6. Master Bathroom Vanity
- 7. Accent Metal
- 8. Accent Fluted Glass