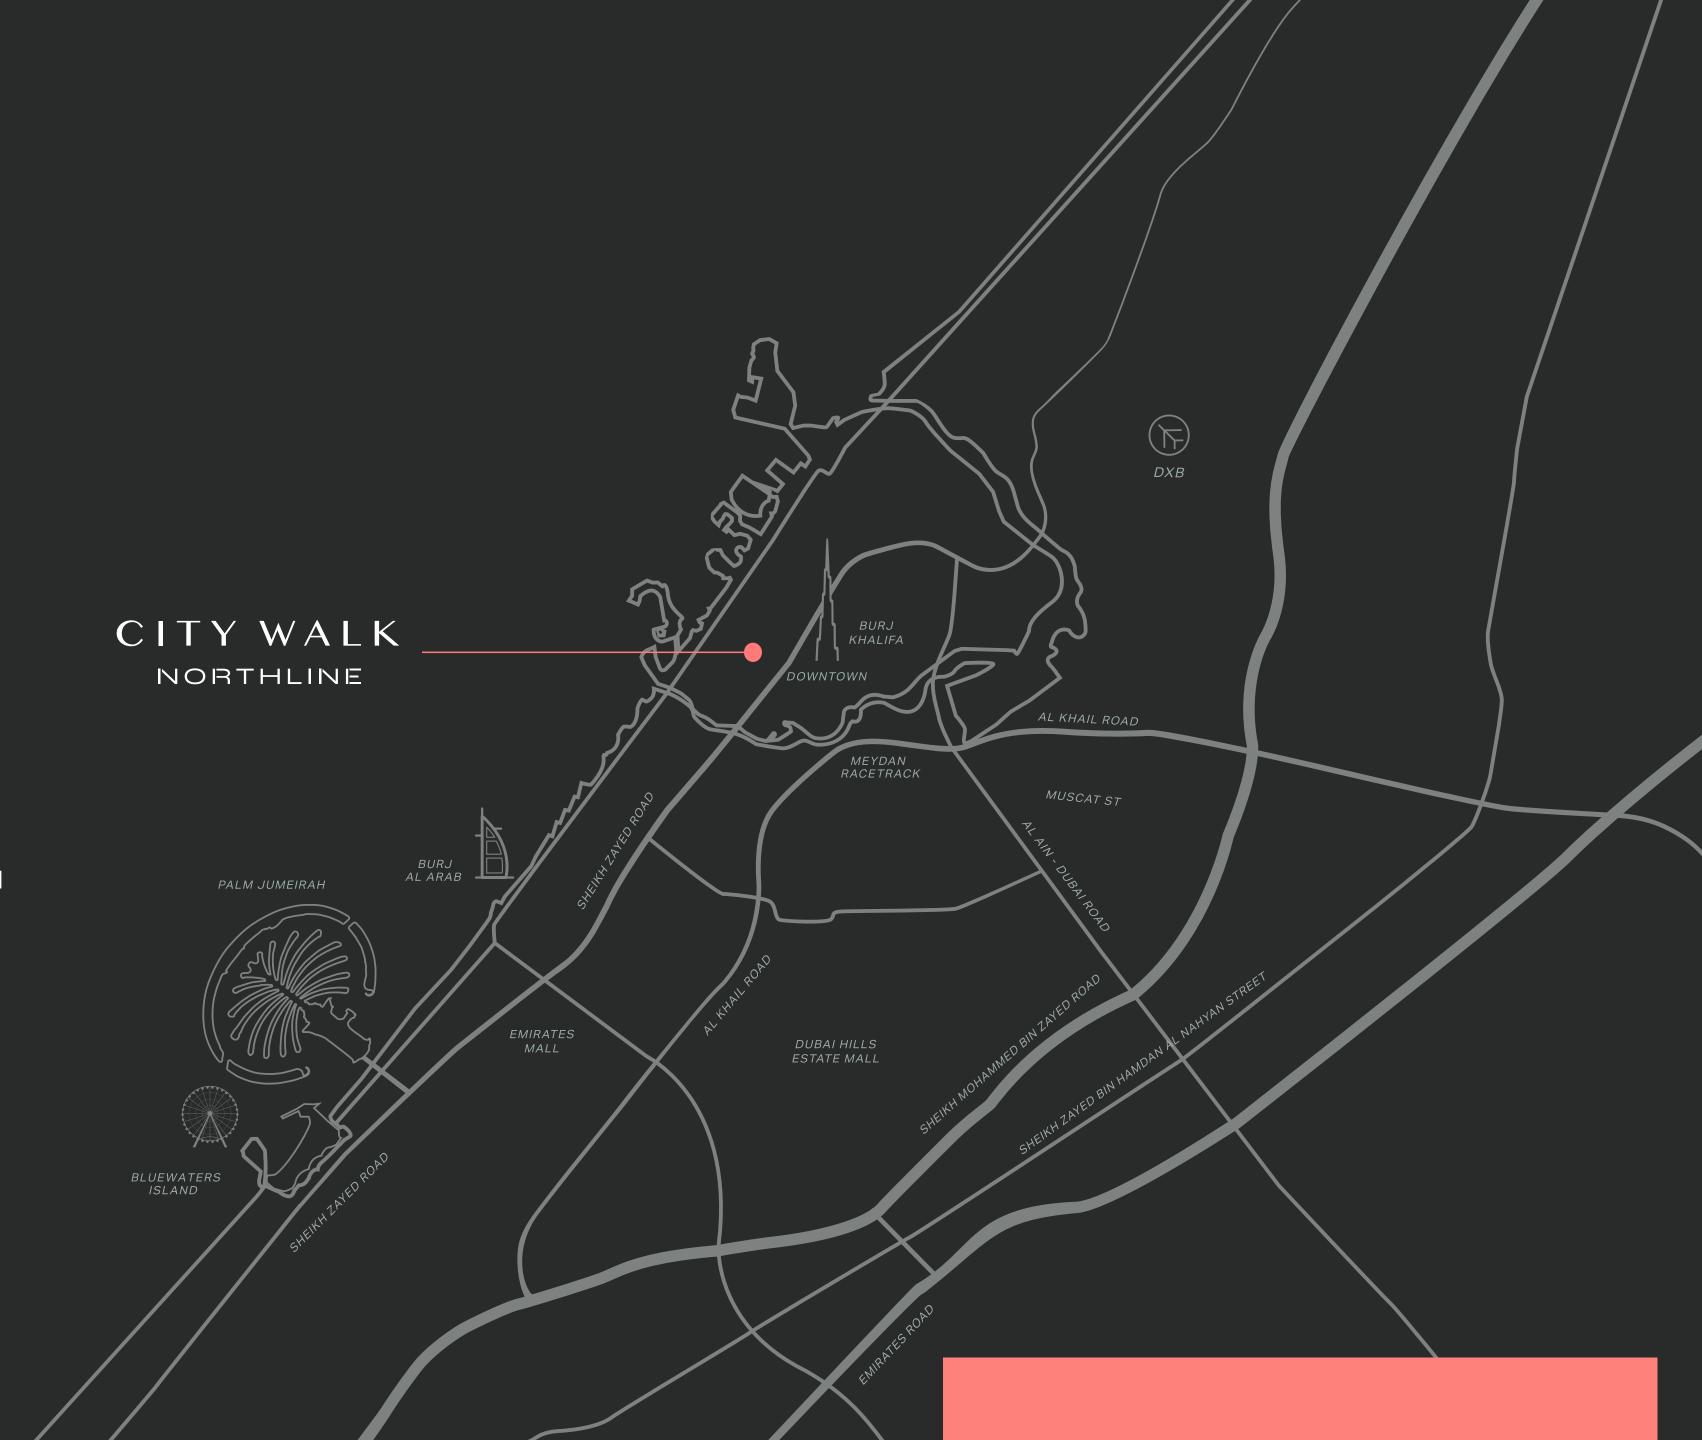

## AN EXCLUSIVE ADDRESS

Situated between Jumeirah Street and Sheikh Zayed Road (Burj Khalifa Road), City Walk Northline stands out as one of Dubai's most lively communities, surrounded by some of the city's most prominent landmarks.

5-minute drive **—** Dubai Mall

10-minute drive Jumeirah Beach

10-minute drive Jumeirah Bay Island

11-minute drive **—** Dubai International Financial Centre

15-minute drive **—** Dubai International Airport