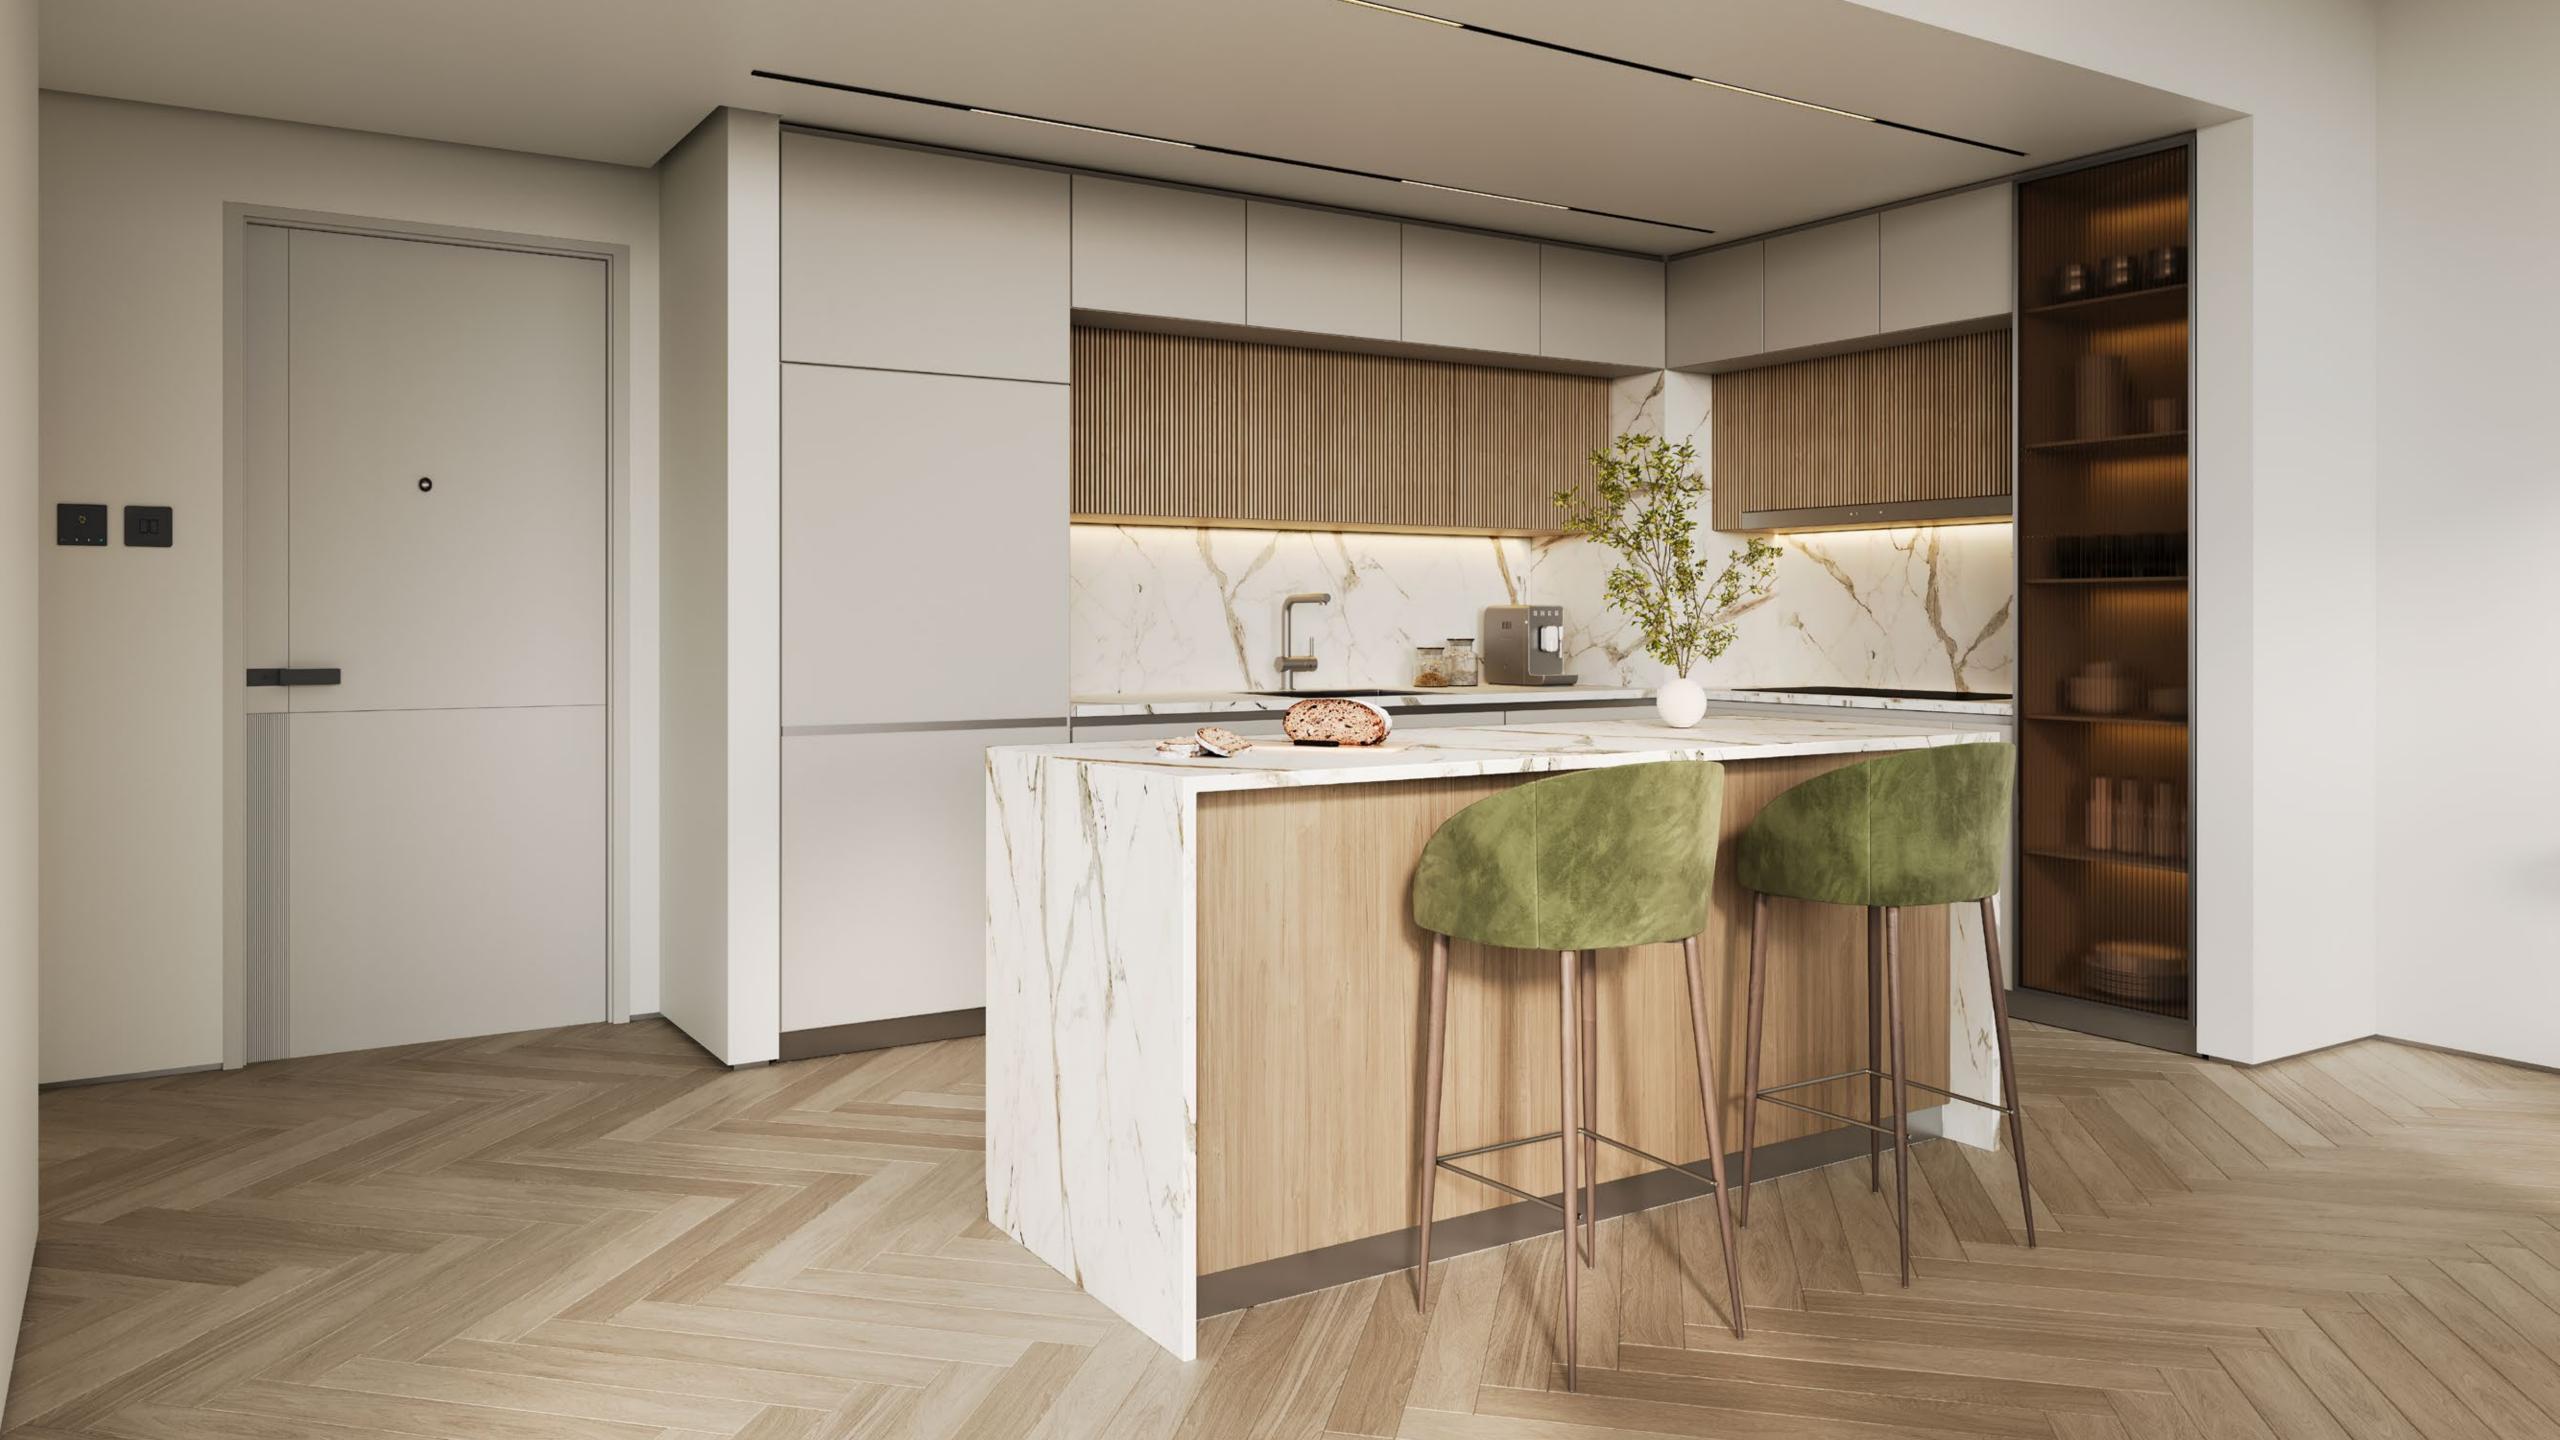

### IMPECCABLE TASTE, EFFORTLESS CHARM

These elegant apartments offer spacious interiors with superior finishes and unobstructed views of the Dubai skyline, featuring floor-to-ceiling, openable glass panels that connect the indoors to the outdoors. The colour scheme reflects a warm sense of modernity and sophistication, complementing the buildings' sleek linear architecture.