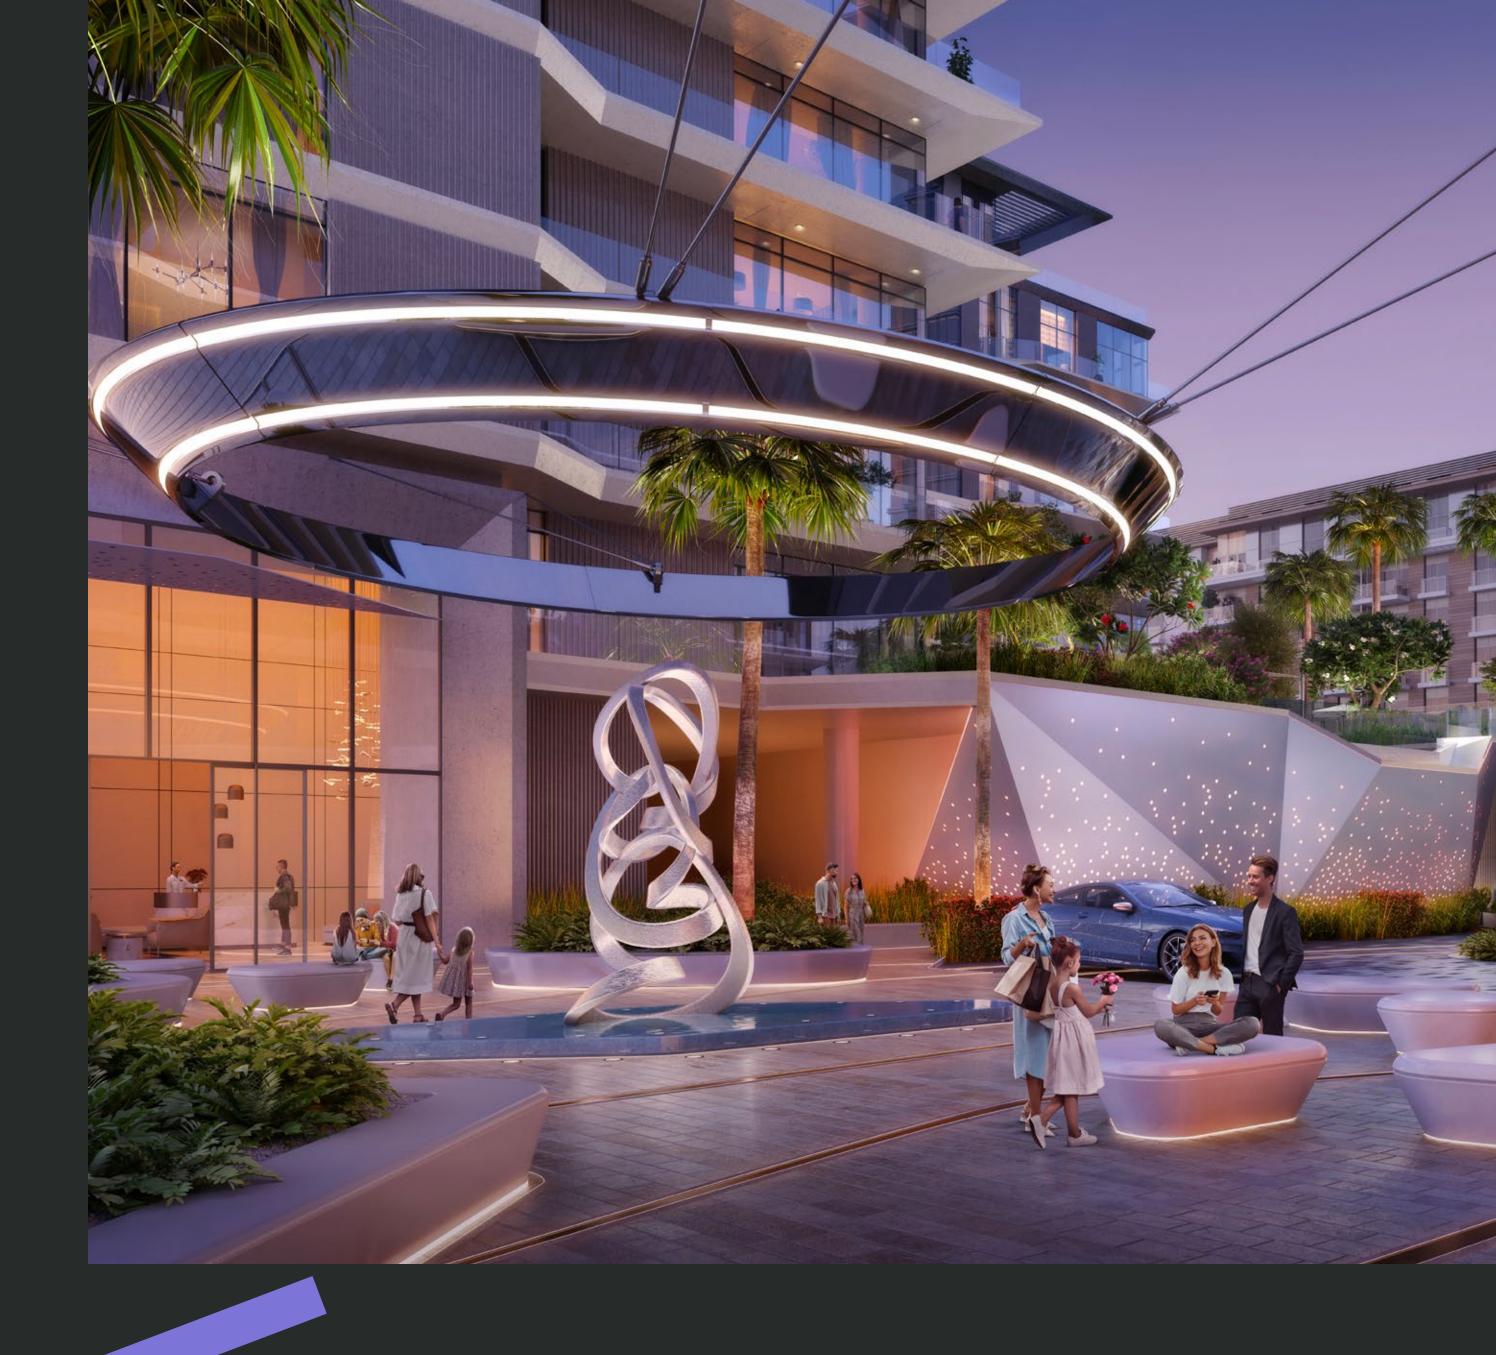

### FIRST IMPRESSIONS OF GRANDEUR

The drop-off area beneath the podium goes beyond a simple entrance; it extends an invitation to exceptional living. Enriched with art, water features, and lush greenery, it presents an impressive display of refinement and natural light, capturing an upscale atmosphere of the location.