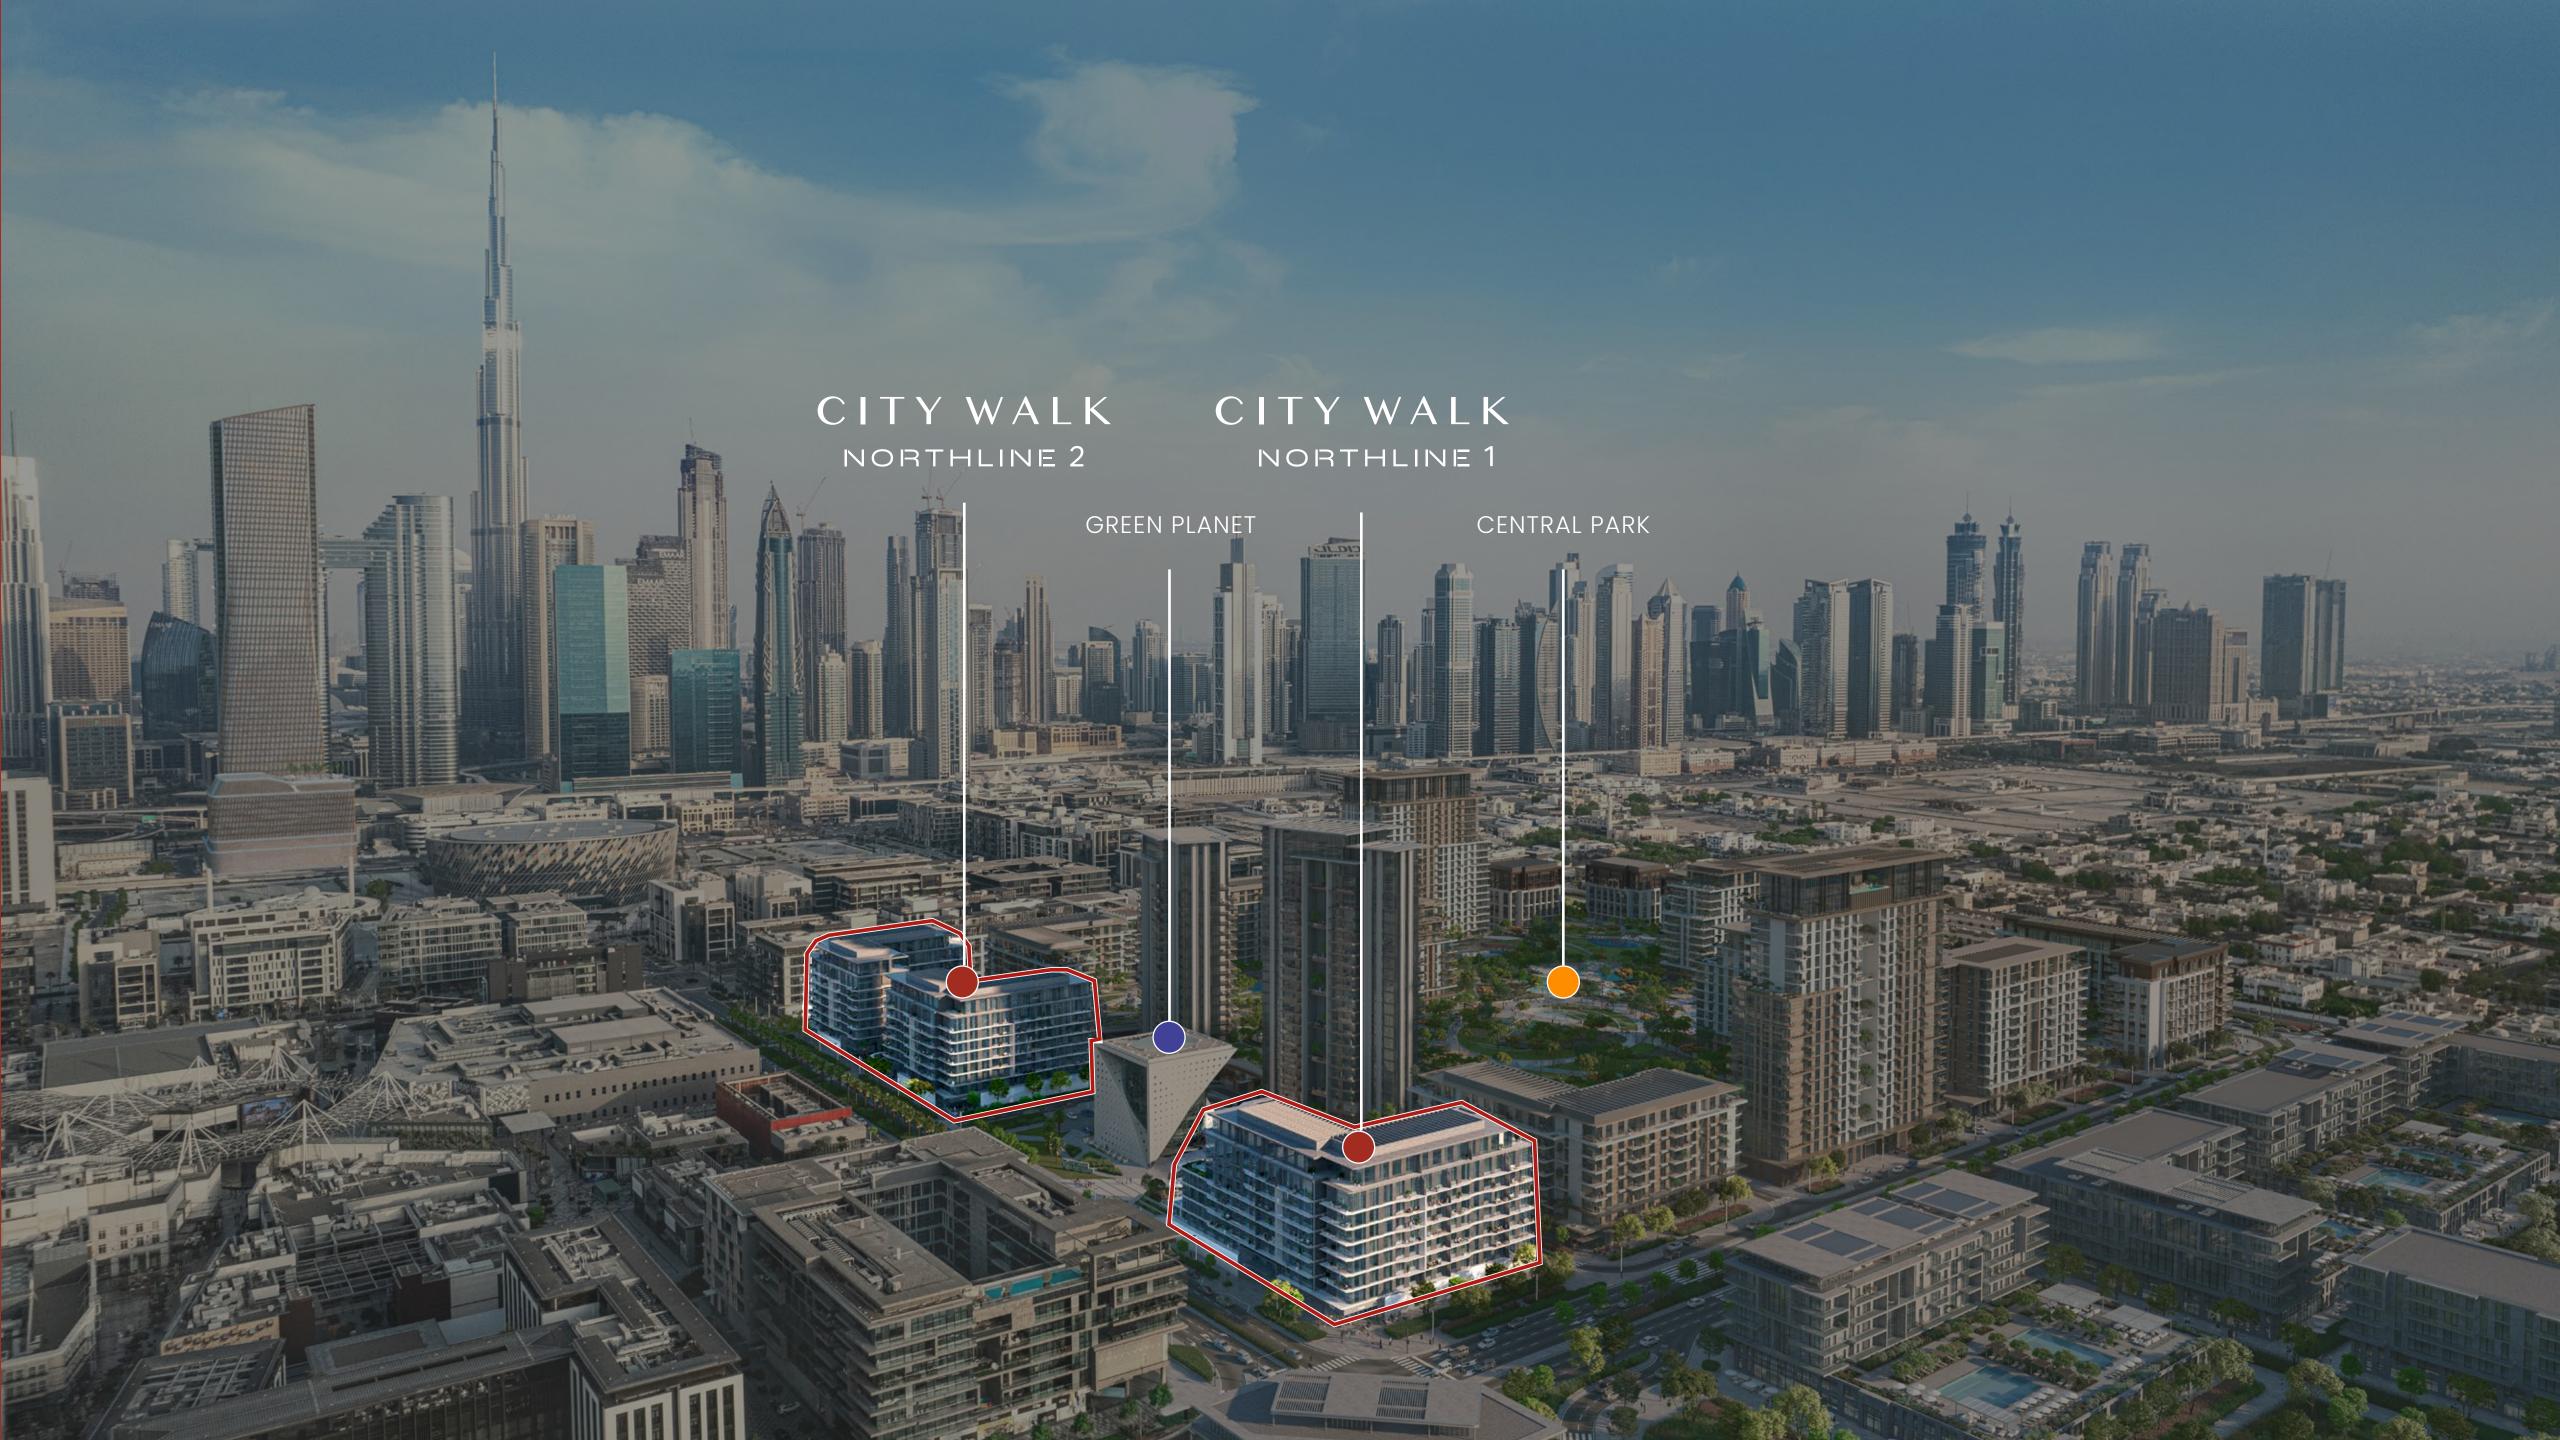

### CITY WALK | CITY WALK NORTHLINE 1

CENTRAL PARK GREEN PLANET

#### CITY WALK NORTHLINE 1

Discover elevated privacy and breathtaking views from the top-floor apartments among the 114 carefully crafted urban homes, ranging from 1 to 3 bedrooms.

#### CITY WALK NORTHLINE 2

Experience urban living at the connected podium linking the two buildings housing 190 residences. Enjoy private terraces with an infinity-edge pool in the 1 to 3-bedroom units for a tranquil retreat.