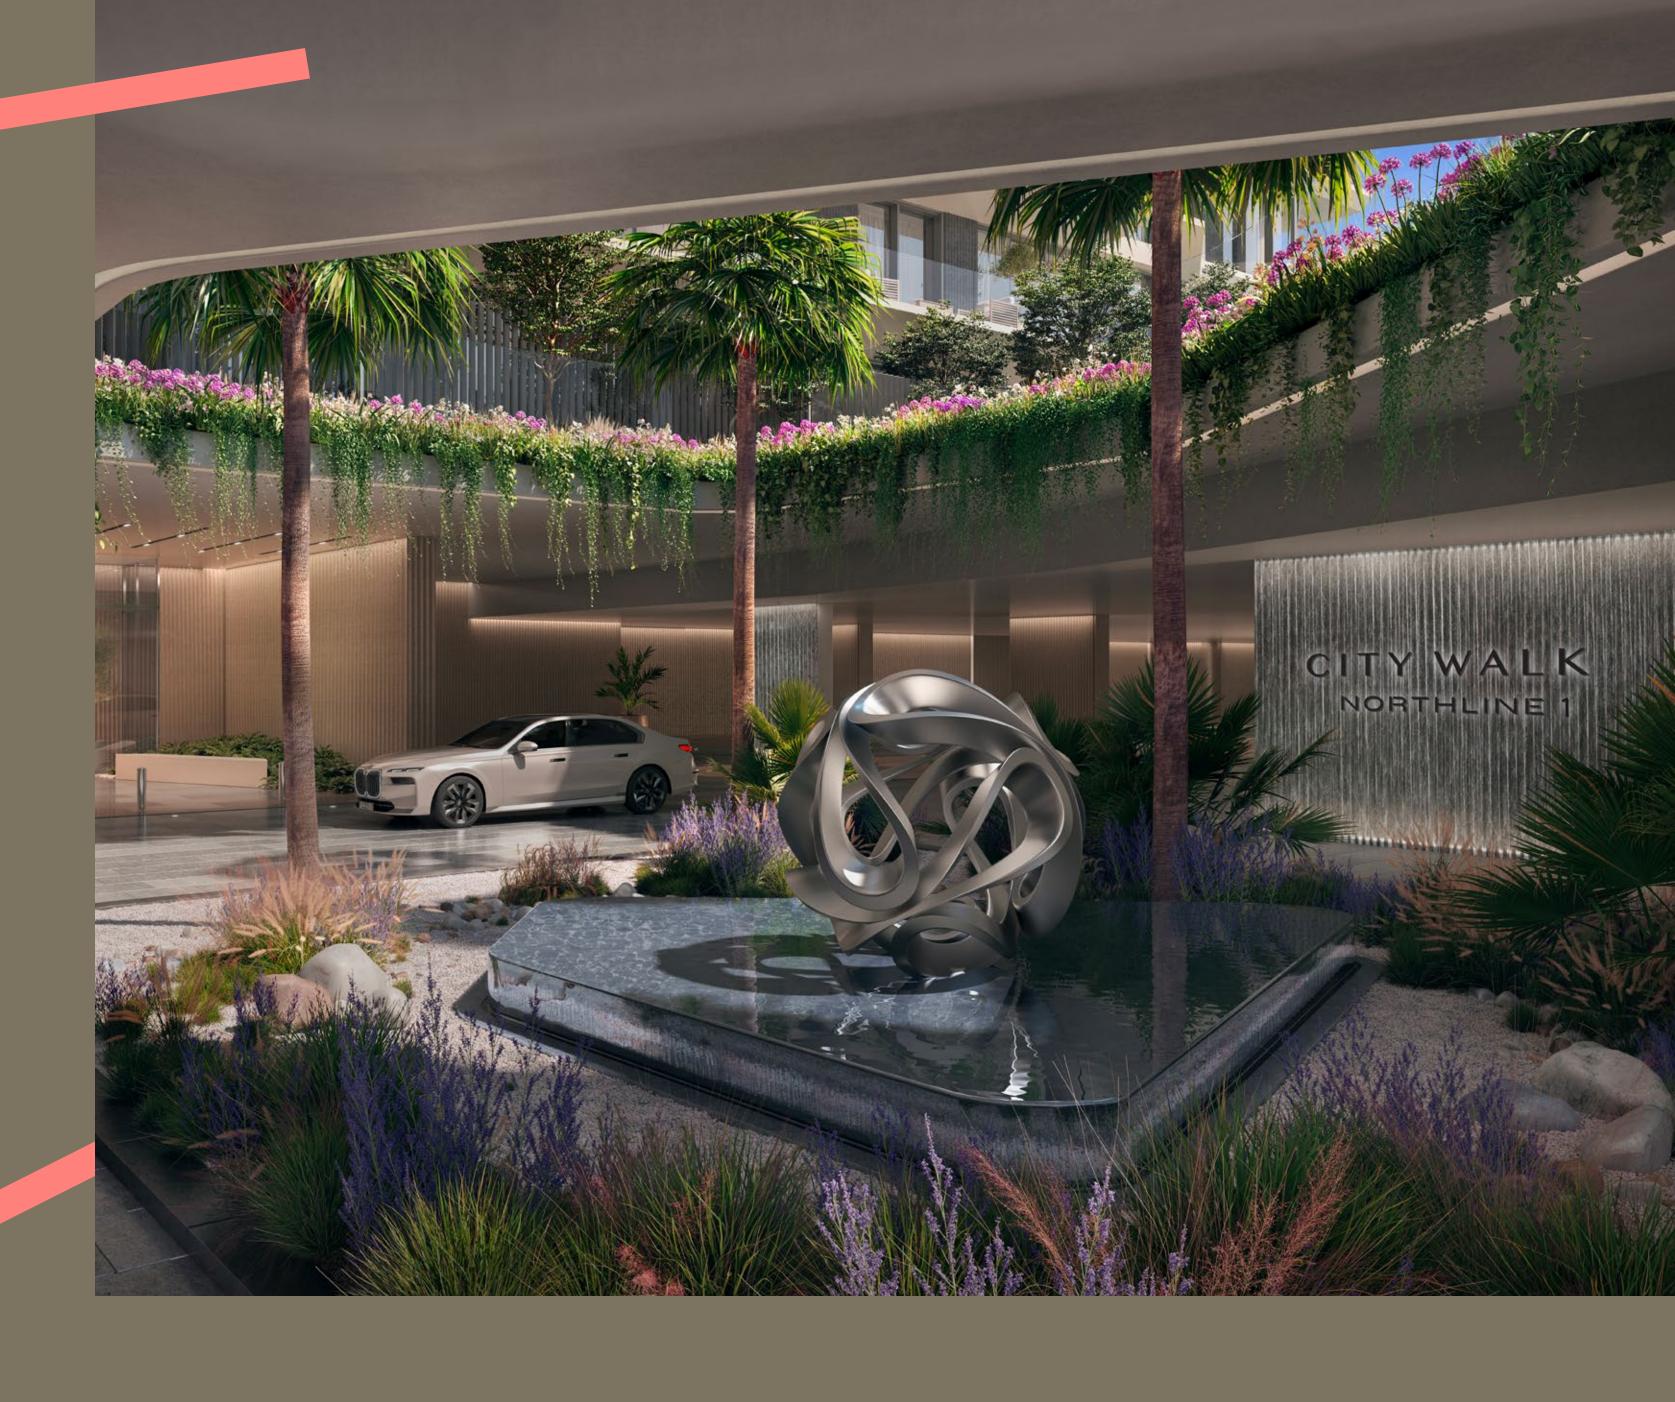

### FIRST IMPRESSIONS OF GRANDEUR

The drop-off area beneath the podium goes beyond a simple entrance; it extends an invitation to exceptional living. Enriched with art, water features, and lush greenery, it presents an impressive display of refinement and natural light, capturing an upscale atmosphere of the location.