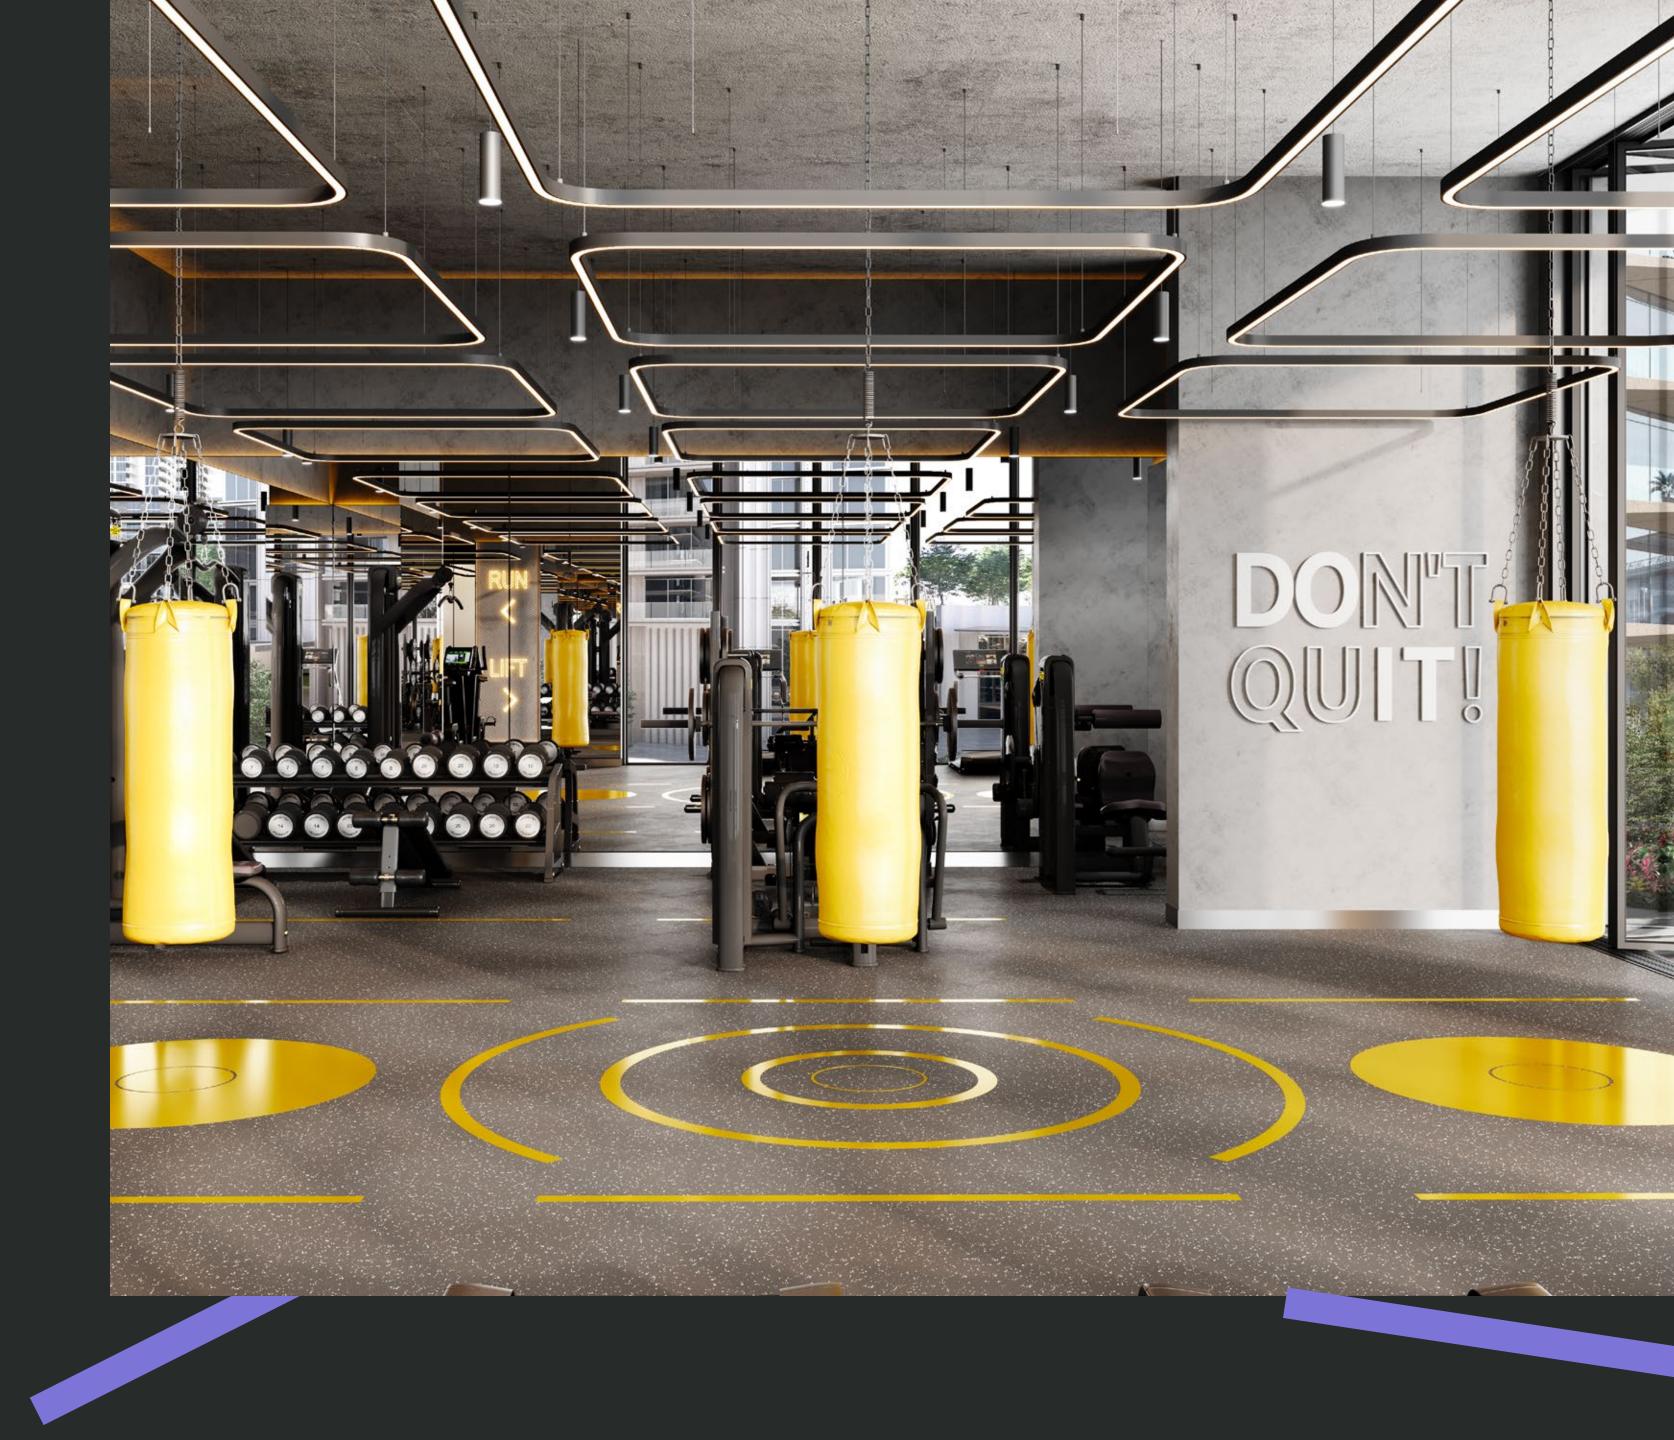

## HEALTHY LIVING, UNCOMPROMISING DESIGN

The gym accessories seamlessly integrate into the urban vibe, making fitness both a stylish and healthful pursuit. Its cutting-edge design features exposed ceilings, with direct access to an outdoor space, creating distinct areas that blend modern aesthetics with practical utility.