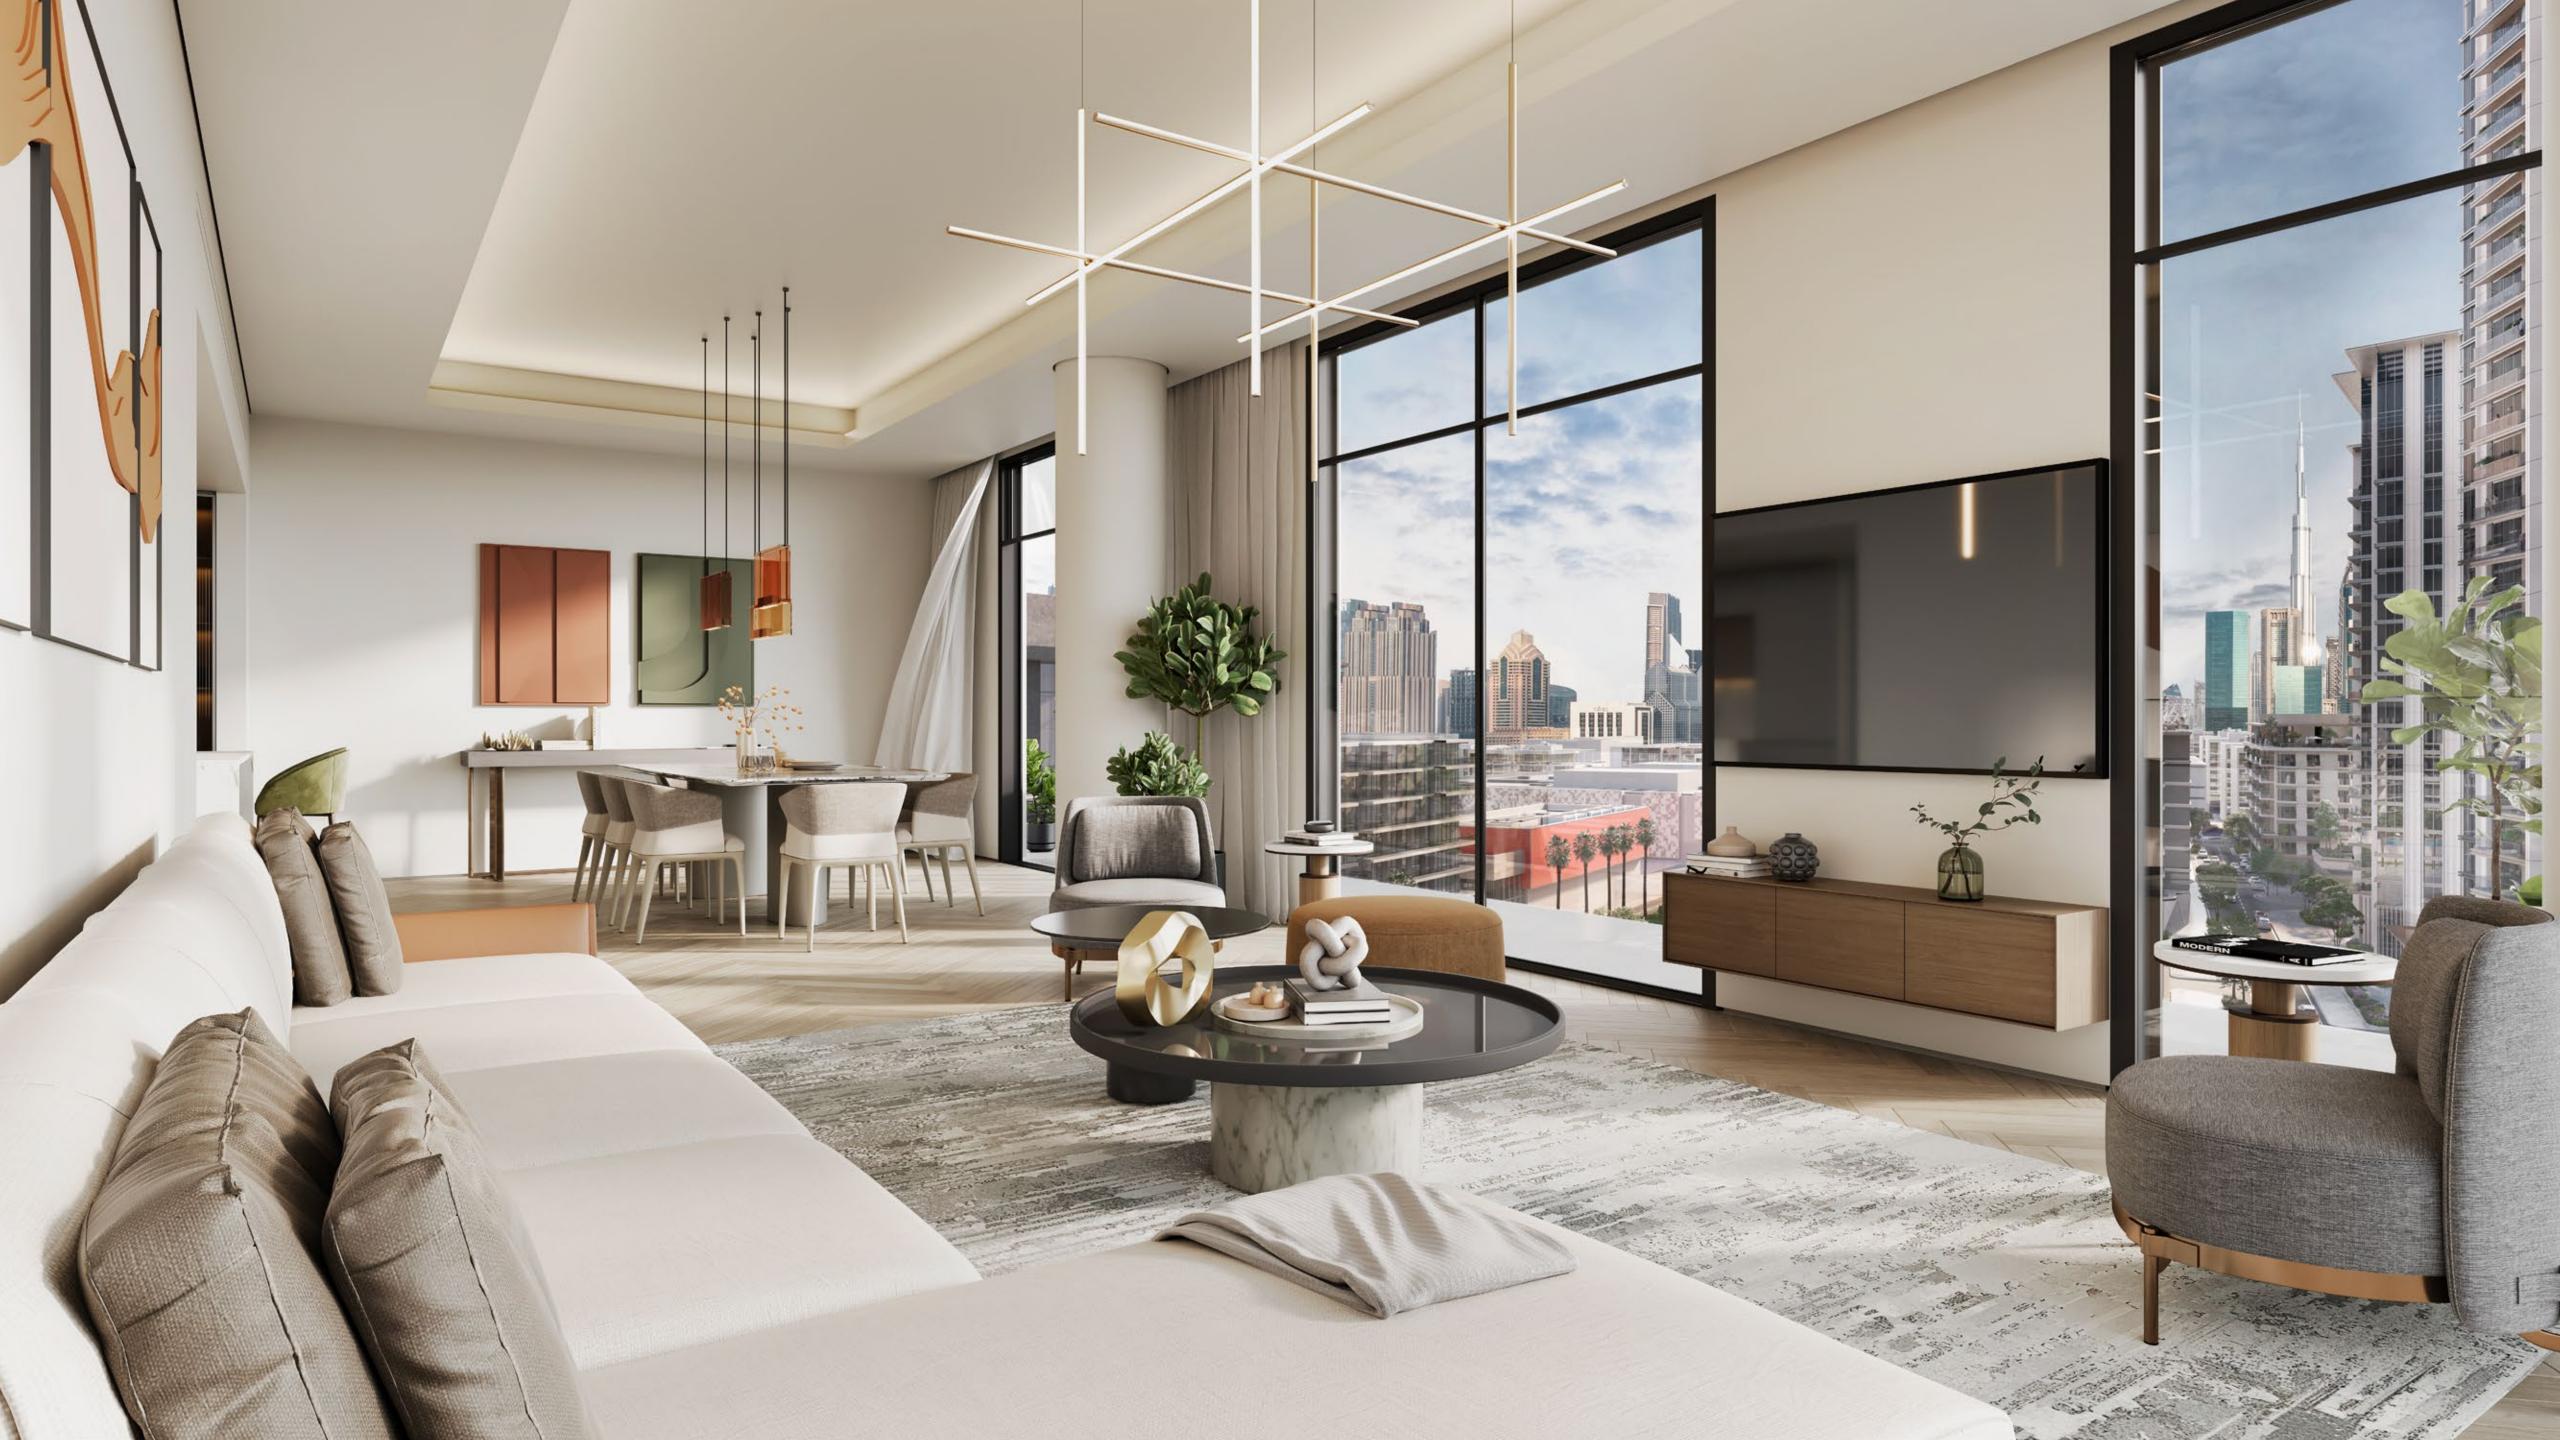

### IMPECCABLE TASTE, EFFORTLESS CHARM

These elegant apartments offer spacious interiors with superior finishes and unobstructed views of the Dubai skyline, featuring floor-to-ceiling, openable glass panels that connect the indoors to the outdoors. The colour scheme reflects a warm sense of modernity and sophistication, complementing the buildings' sleek linear architecture.