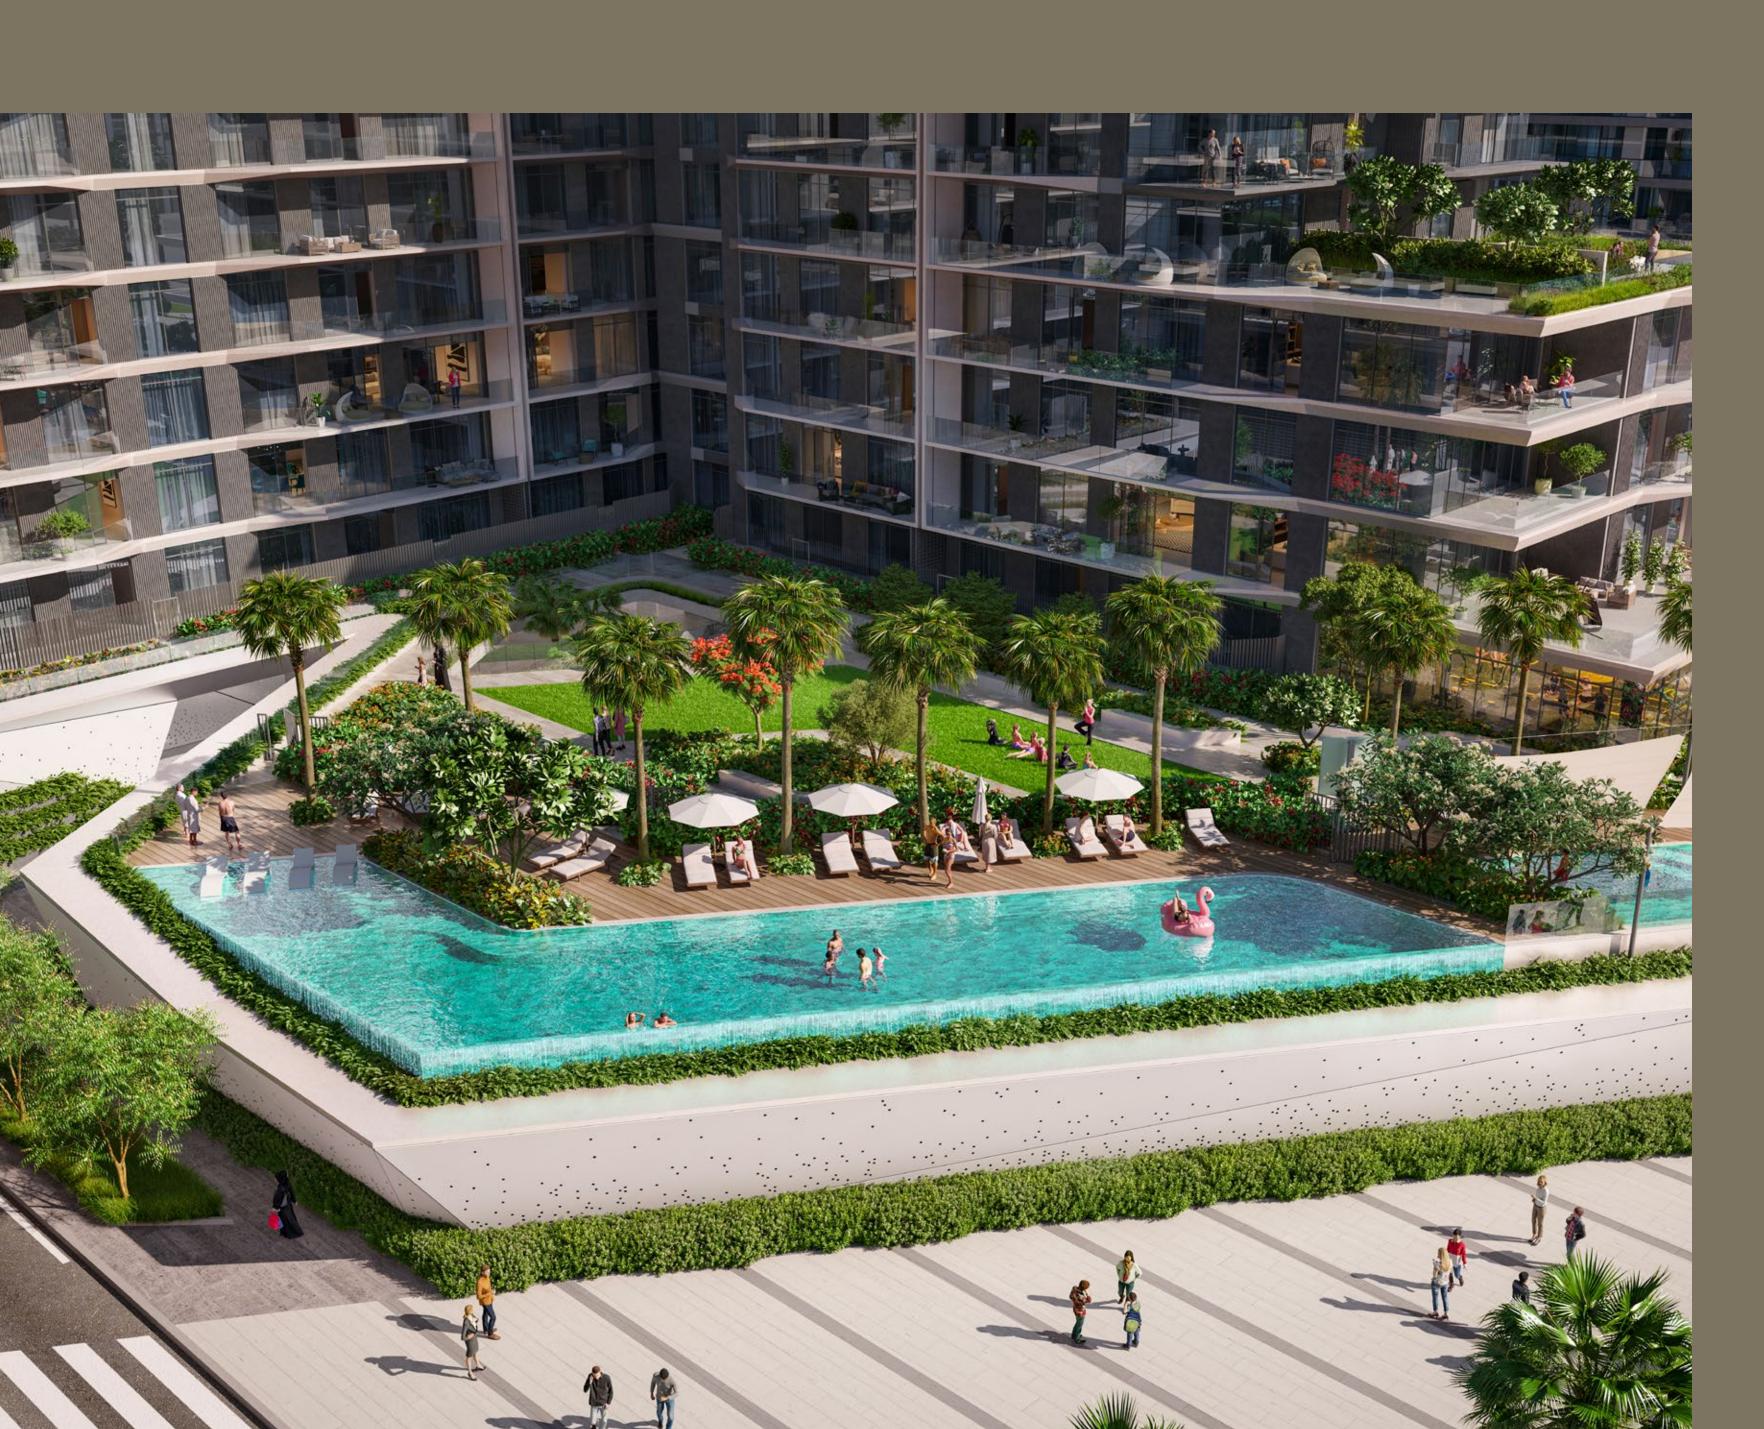

## A DEPTH OF INVITATION

Infinity-edge swimming pools offer year-round enjoyment for all swimmers. Premium landscaping and strategically placed ledges provide sunbeds for sun-soaking in refreshing waters. Overlooking the Dubai skyline, these pools feature in-pool seating and a dedicated children's area for relaxation and fun.