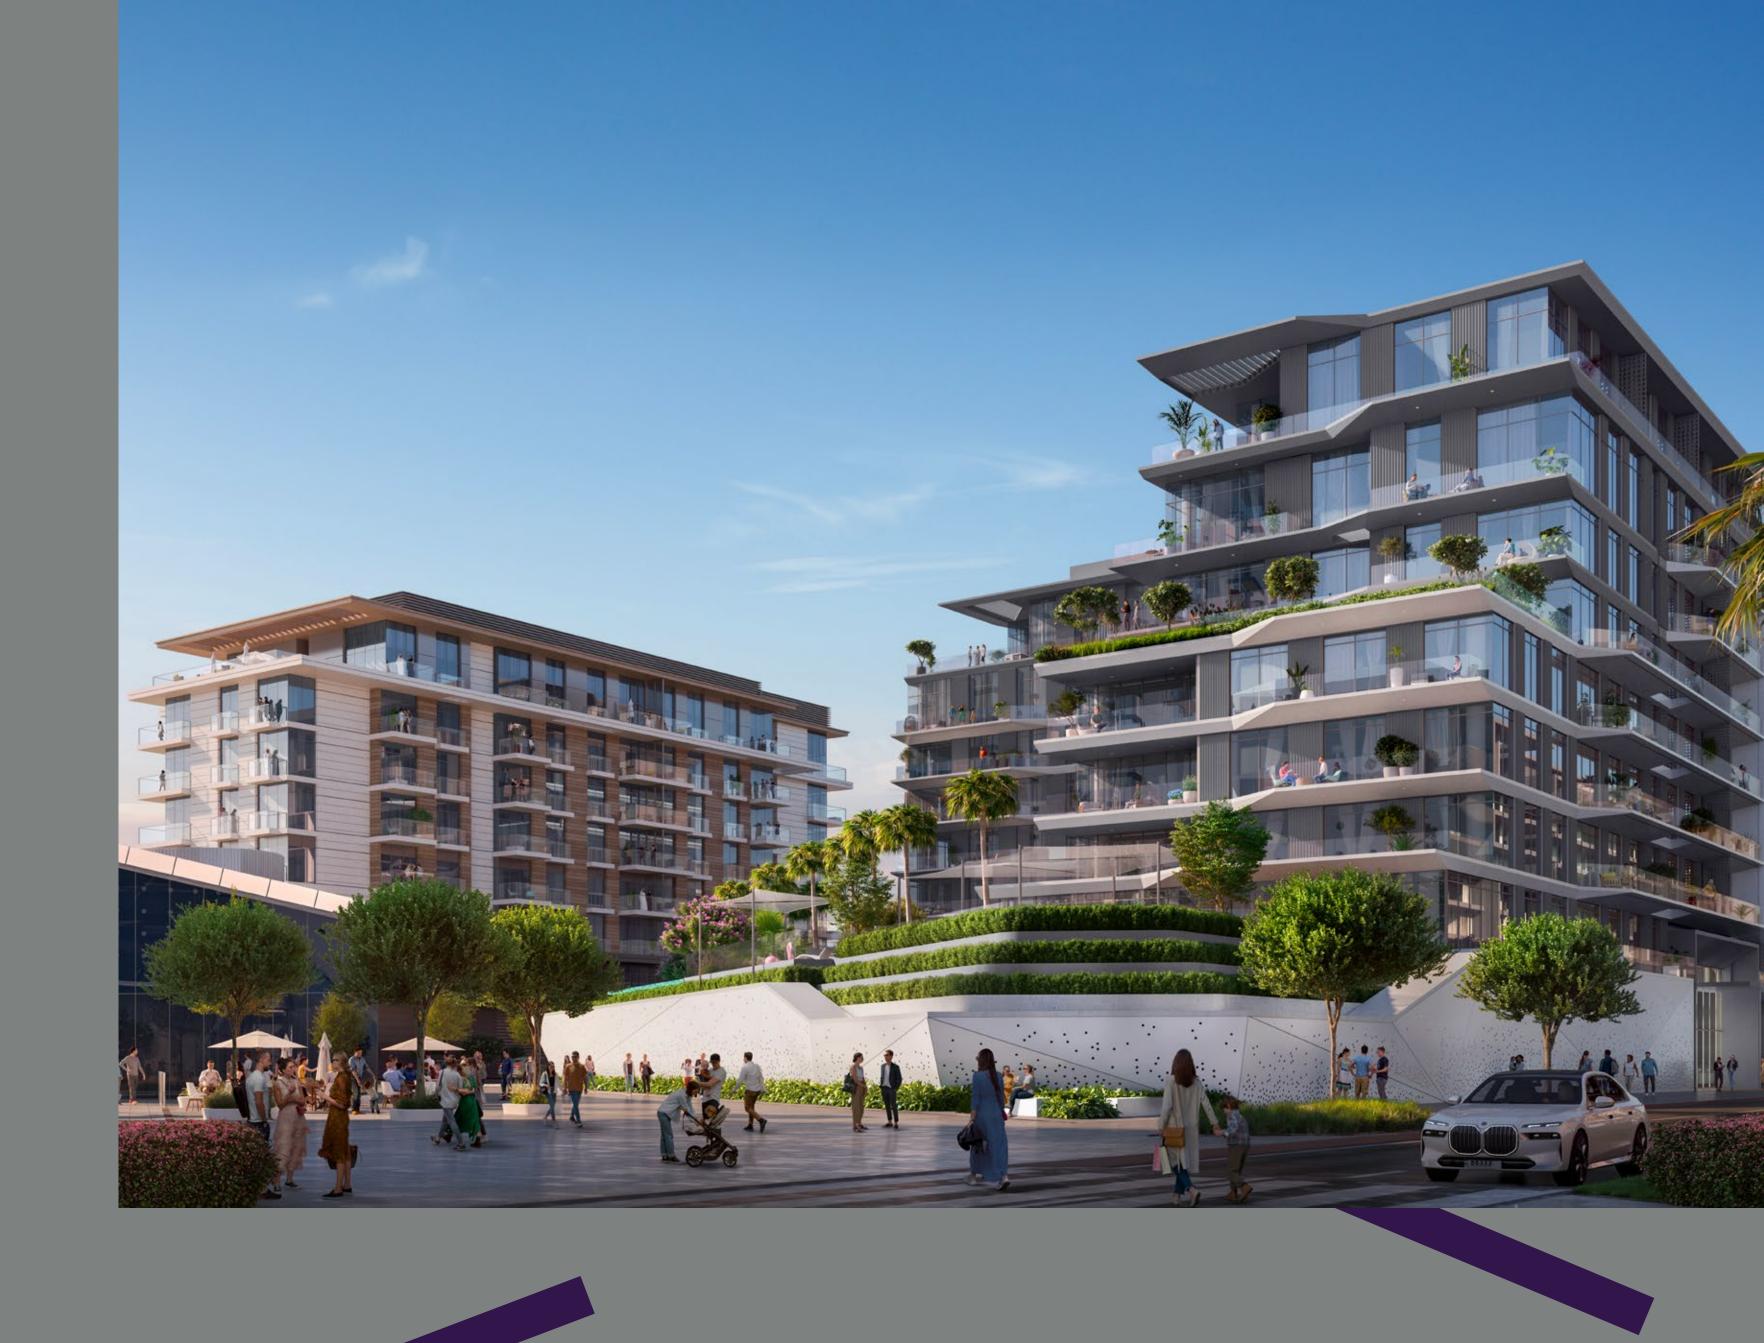

# SETTING A NEW STANDARD IN CITY LIVING

City Walk Northline features a sleek, minimalist exterior design inspired by The Green Planet and the vibrant atmosphere of City Walk, filling interiors with abundant natural light. Stylish reflective blue glass accents introduce a modern flair that seamlessly integrates into the surroundings.

### FIRST IMPRESSIONS OF GRANDEUR

The drop-off area beneath the podium goes beyond a simple entrance; it extends an invitation to exceptional living. Enriched with art, water features, and lush greenery, it presents an impressive display of refinement and natural light, capturing an upscale atmosphere of the location.