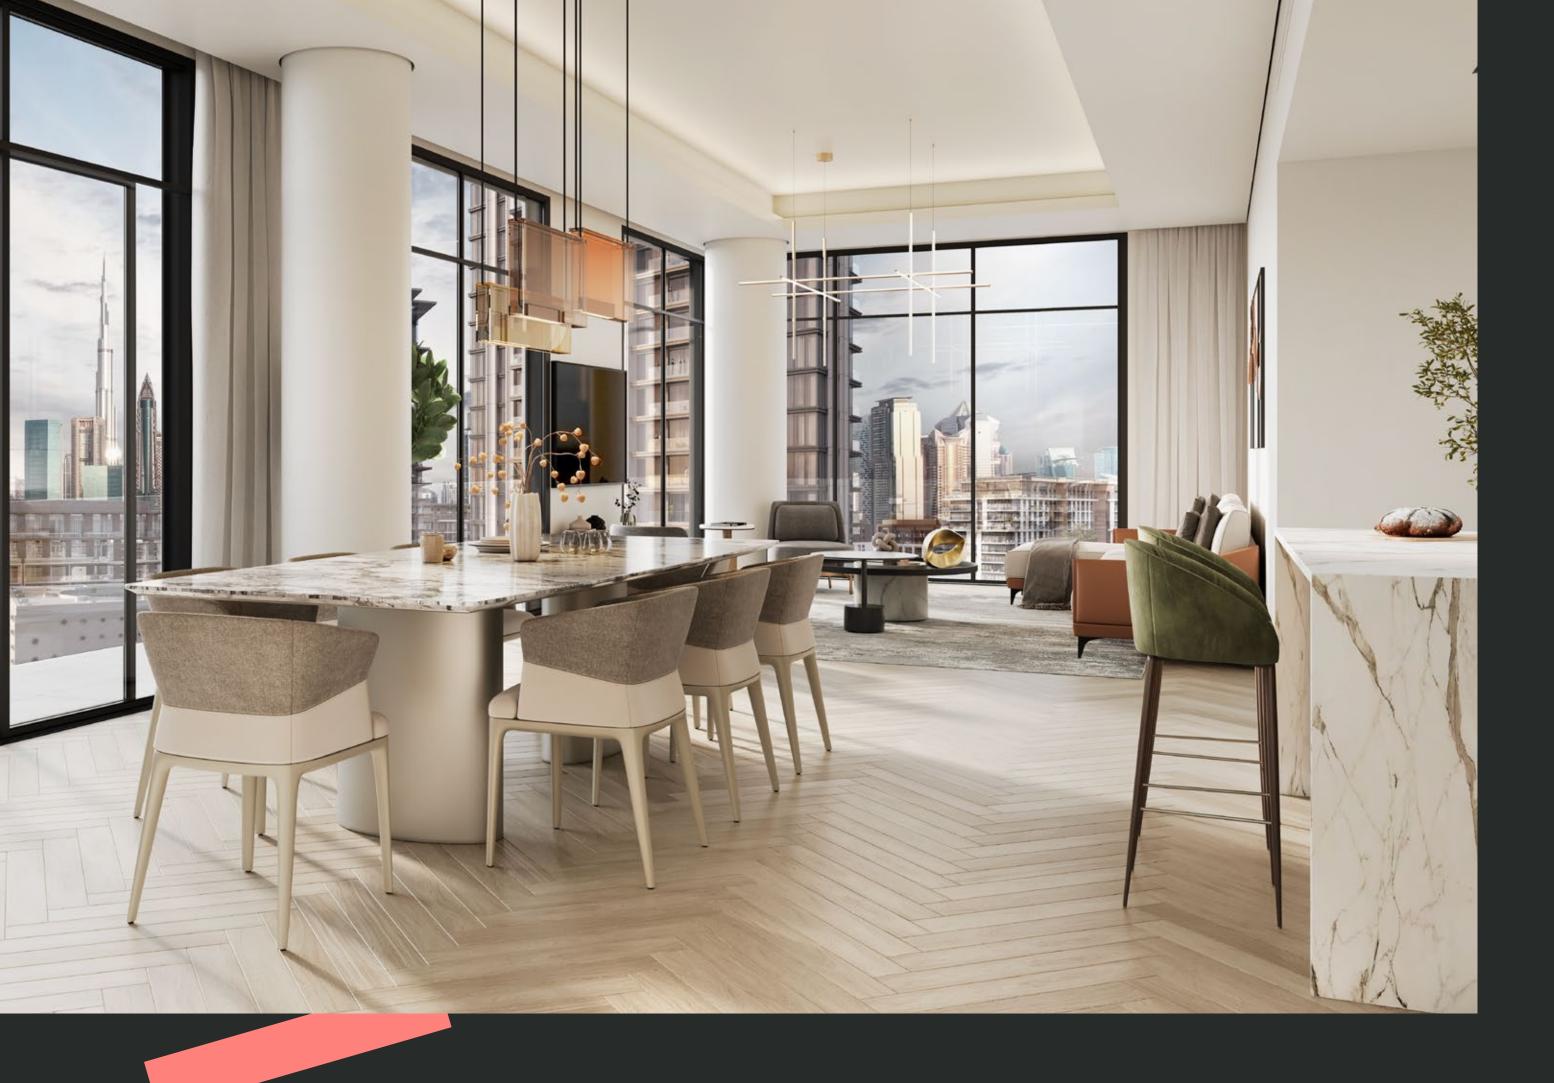

### IMPECCABLE TASTE, EFFORTLESS CHARM

These elegant apartments offer spacious interiors with superior finishes and unobstructed views of the Dubai skyline, featuring floor-to-ceiling, openable glass panels that connect the indoors to the outdoors. The colour scheme reflects a warm sense of modernity and sophistication, complementing the buildings' sleek linear architecture.