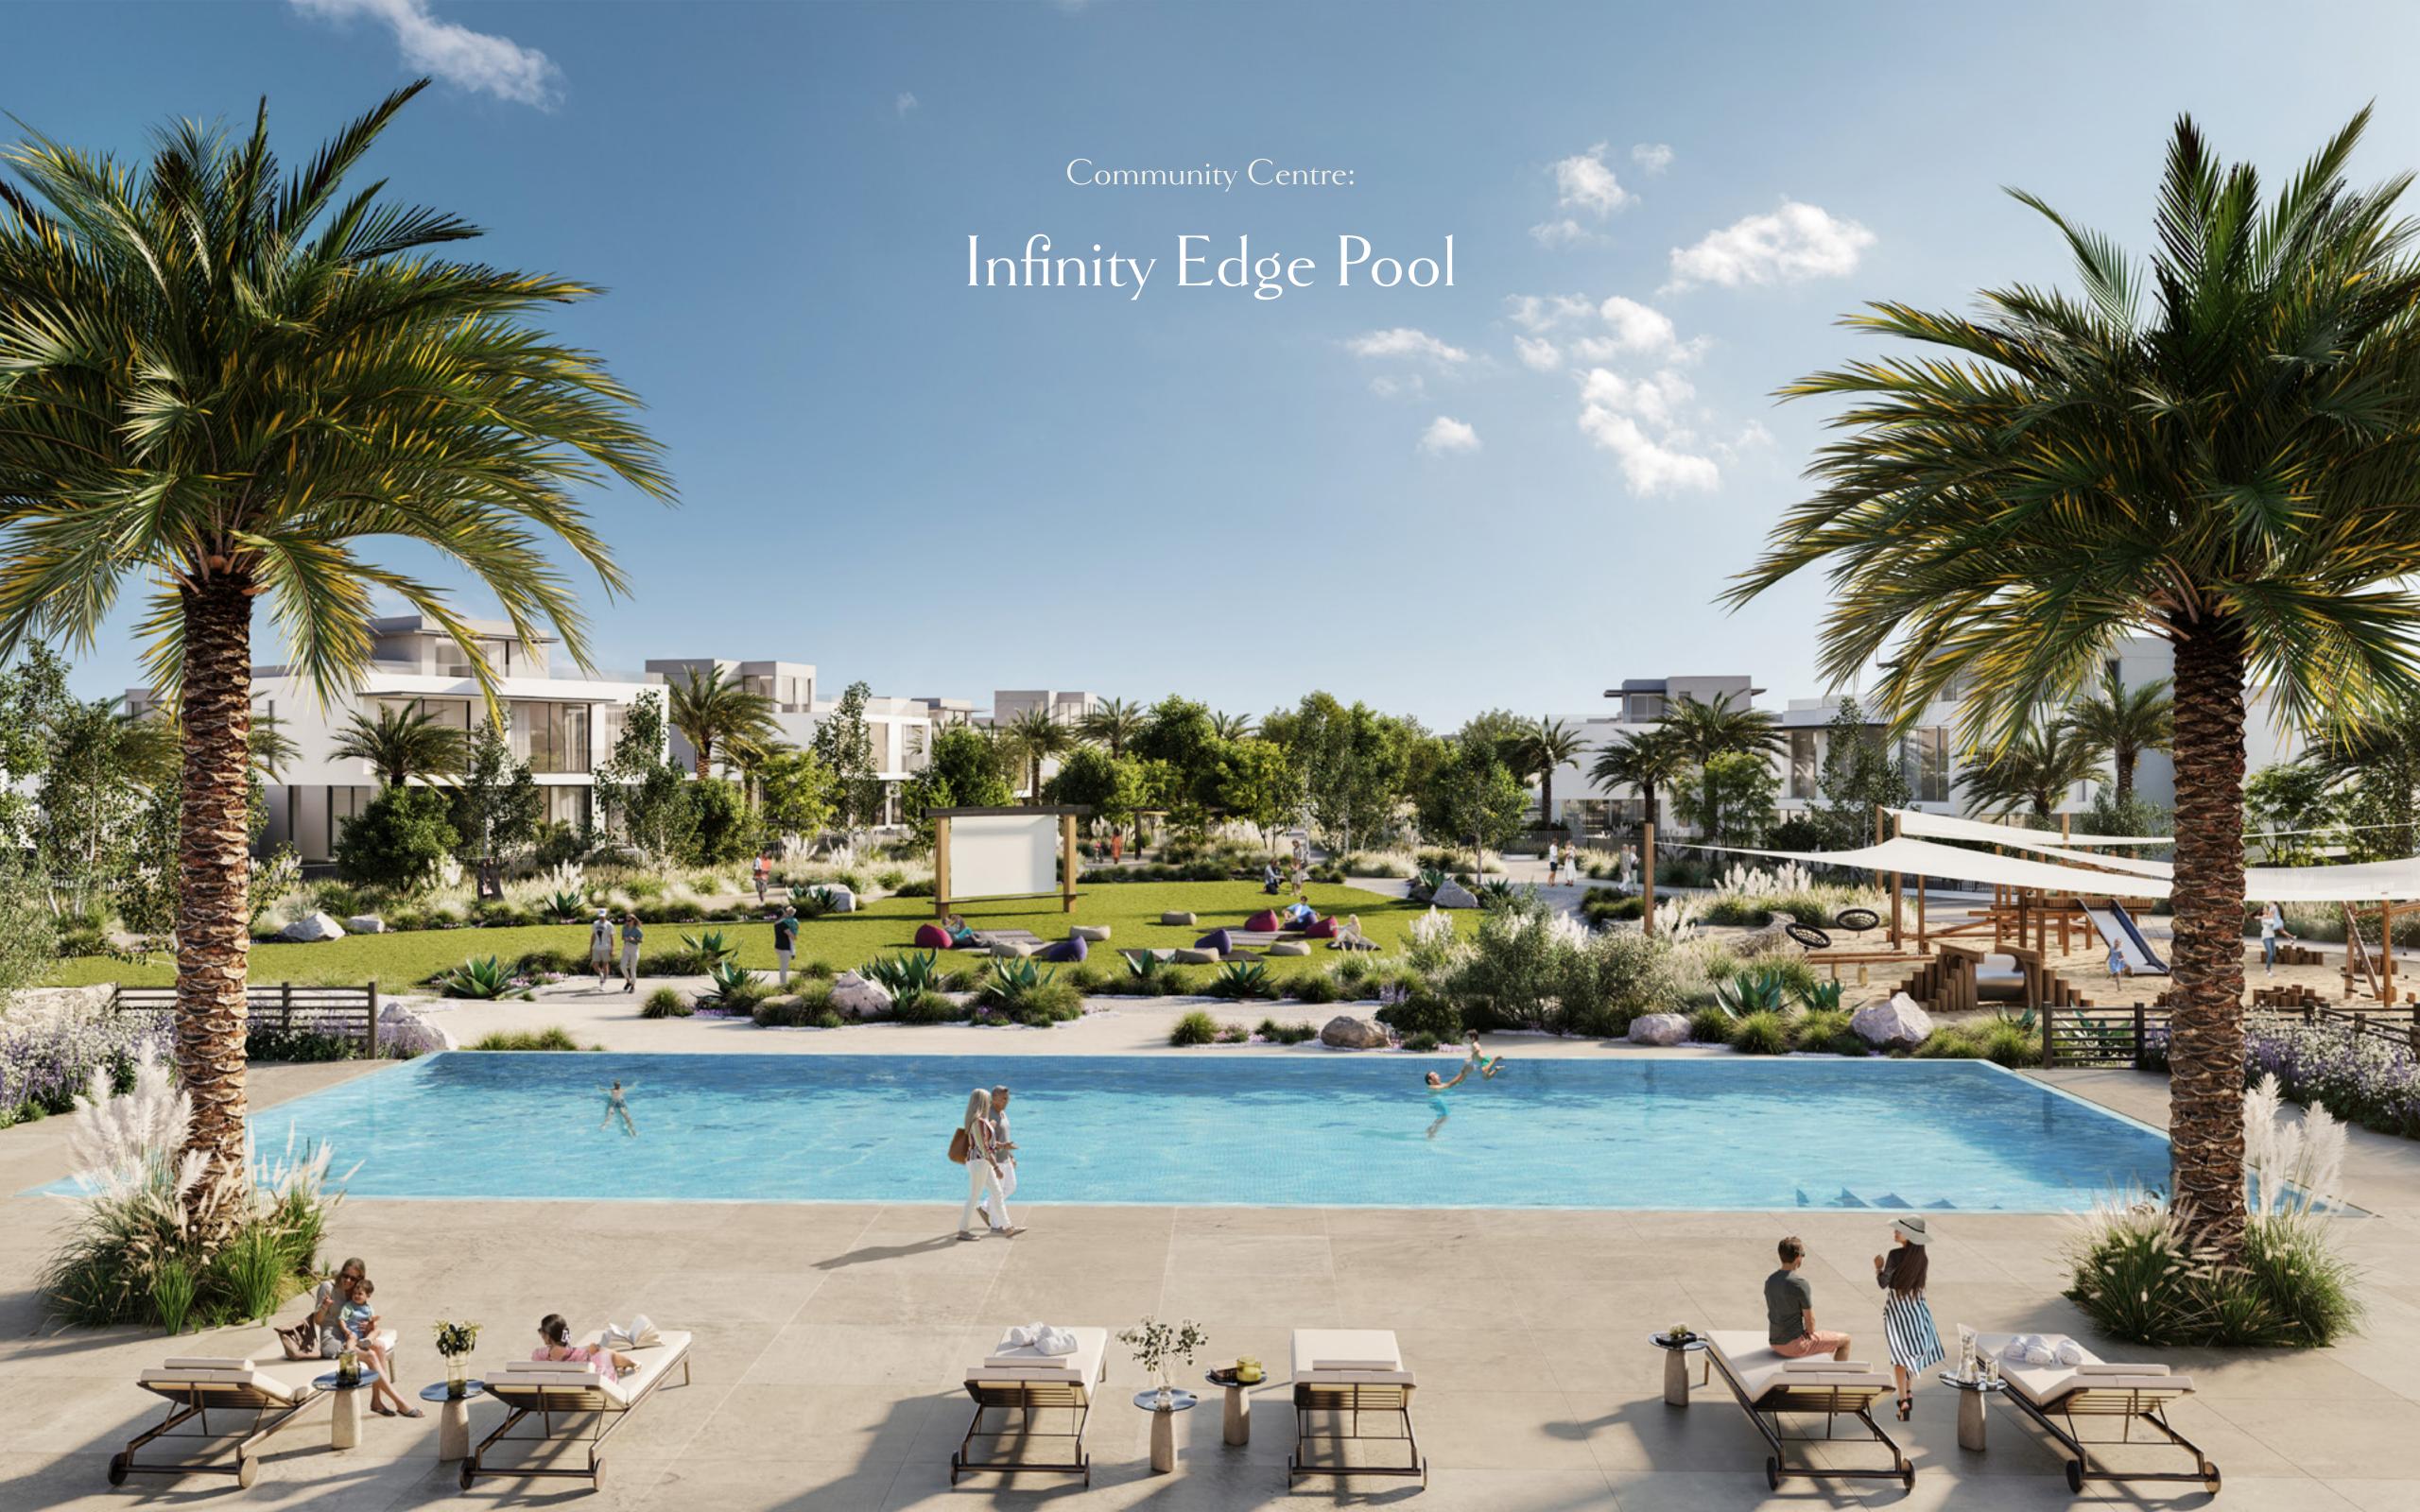

## Curating Your Personal Haven

At Farm Gardens 2, every amenity seamlessly blends into a harmonious lifestyle canvas. Imagine serene gardens where tranquillity blooms, and energizing sports courts that invigorate your days. The community centre, with welcoming pools for all ages.

Community Centre A Vibrant Hub, presenting a multitude of activities and features

for all the residents of community

Infinity Edge Pool | Multipurpose Hall | Vegetable Gardening & Greenhouse

Orchard

Relish the charm of a secluded grove, a