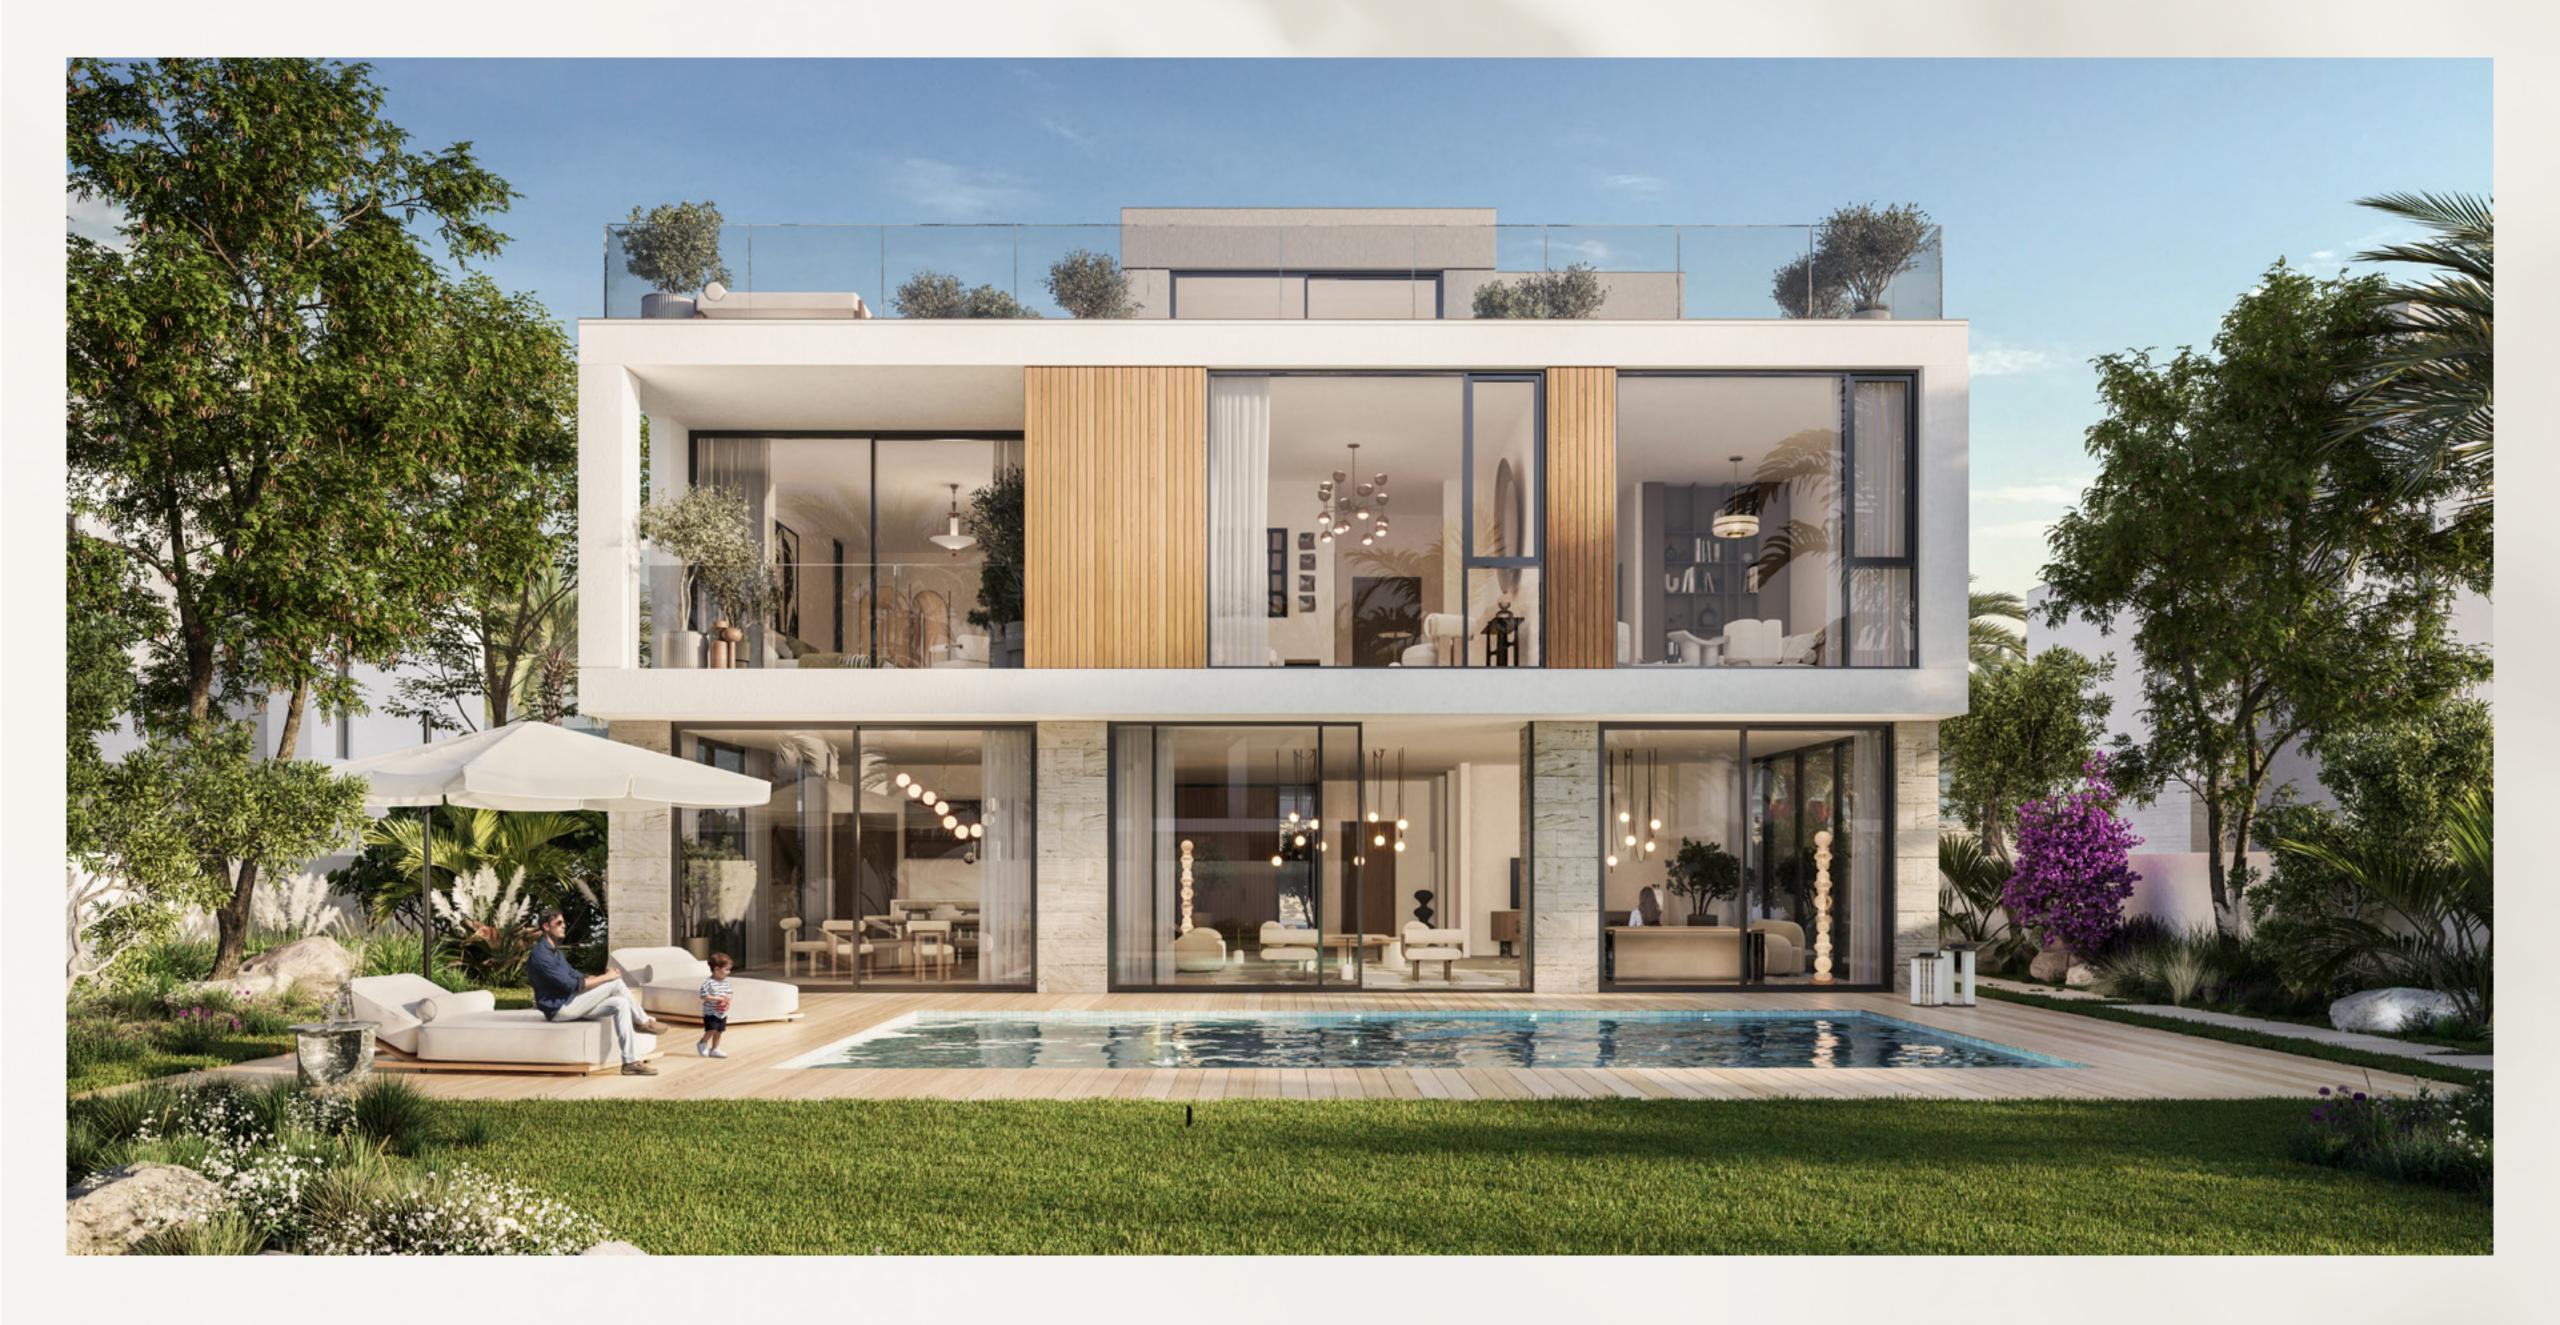

Your Style,
Your Sanctuary

Spanning 431 sqm to 564 sqm, these villas are meticulously designed to create an environment where luxury meets comfort. With large yards ready for your personal touch to transform into your own canvas and an extension of the beauty of the surrounding landscape.

# Expansive Spaces, Tailored For You

Farm Gardens 2 captures the essence of bespoke living with options for both 4BR and 5BR villas. These options combine modern sophistication and natural grace, with a fitted elevator and a driver's room adding more functionality and resulting in spaces that are not only spacious but also richly detailed and accessible.