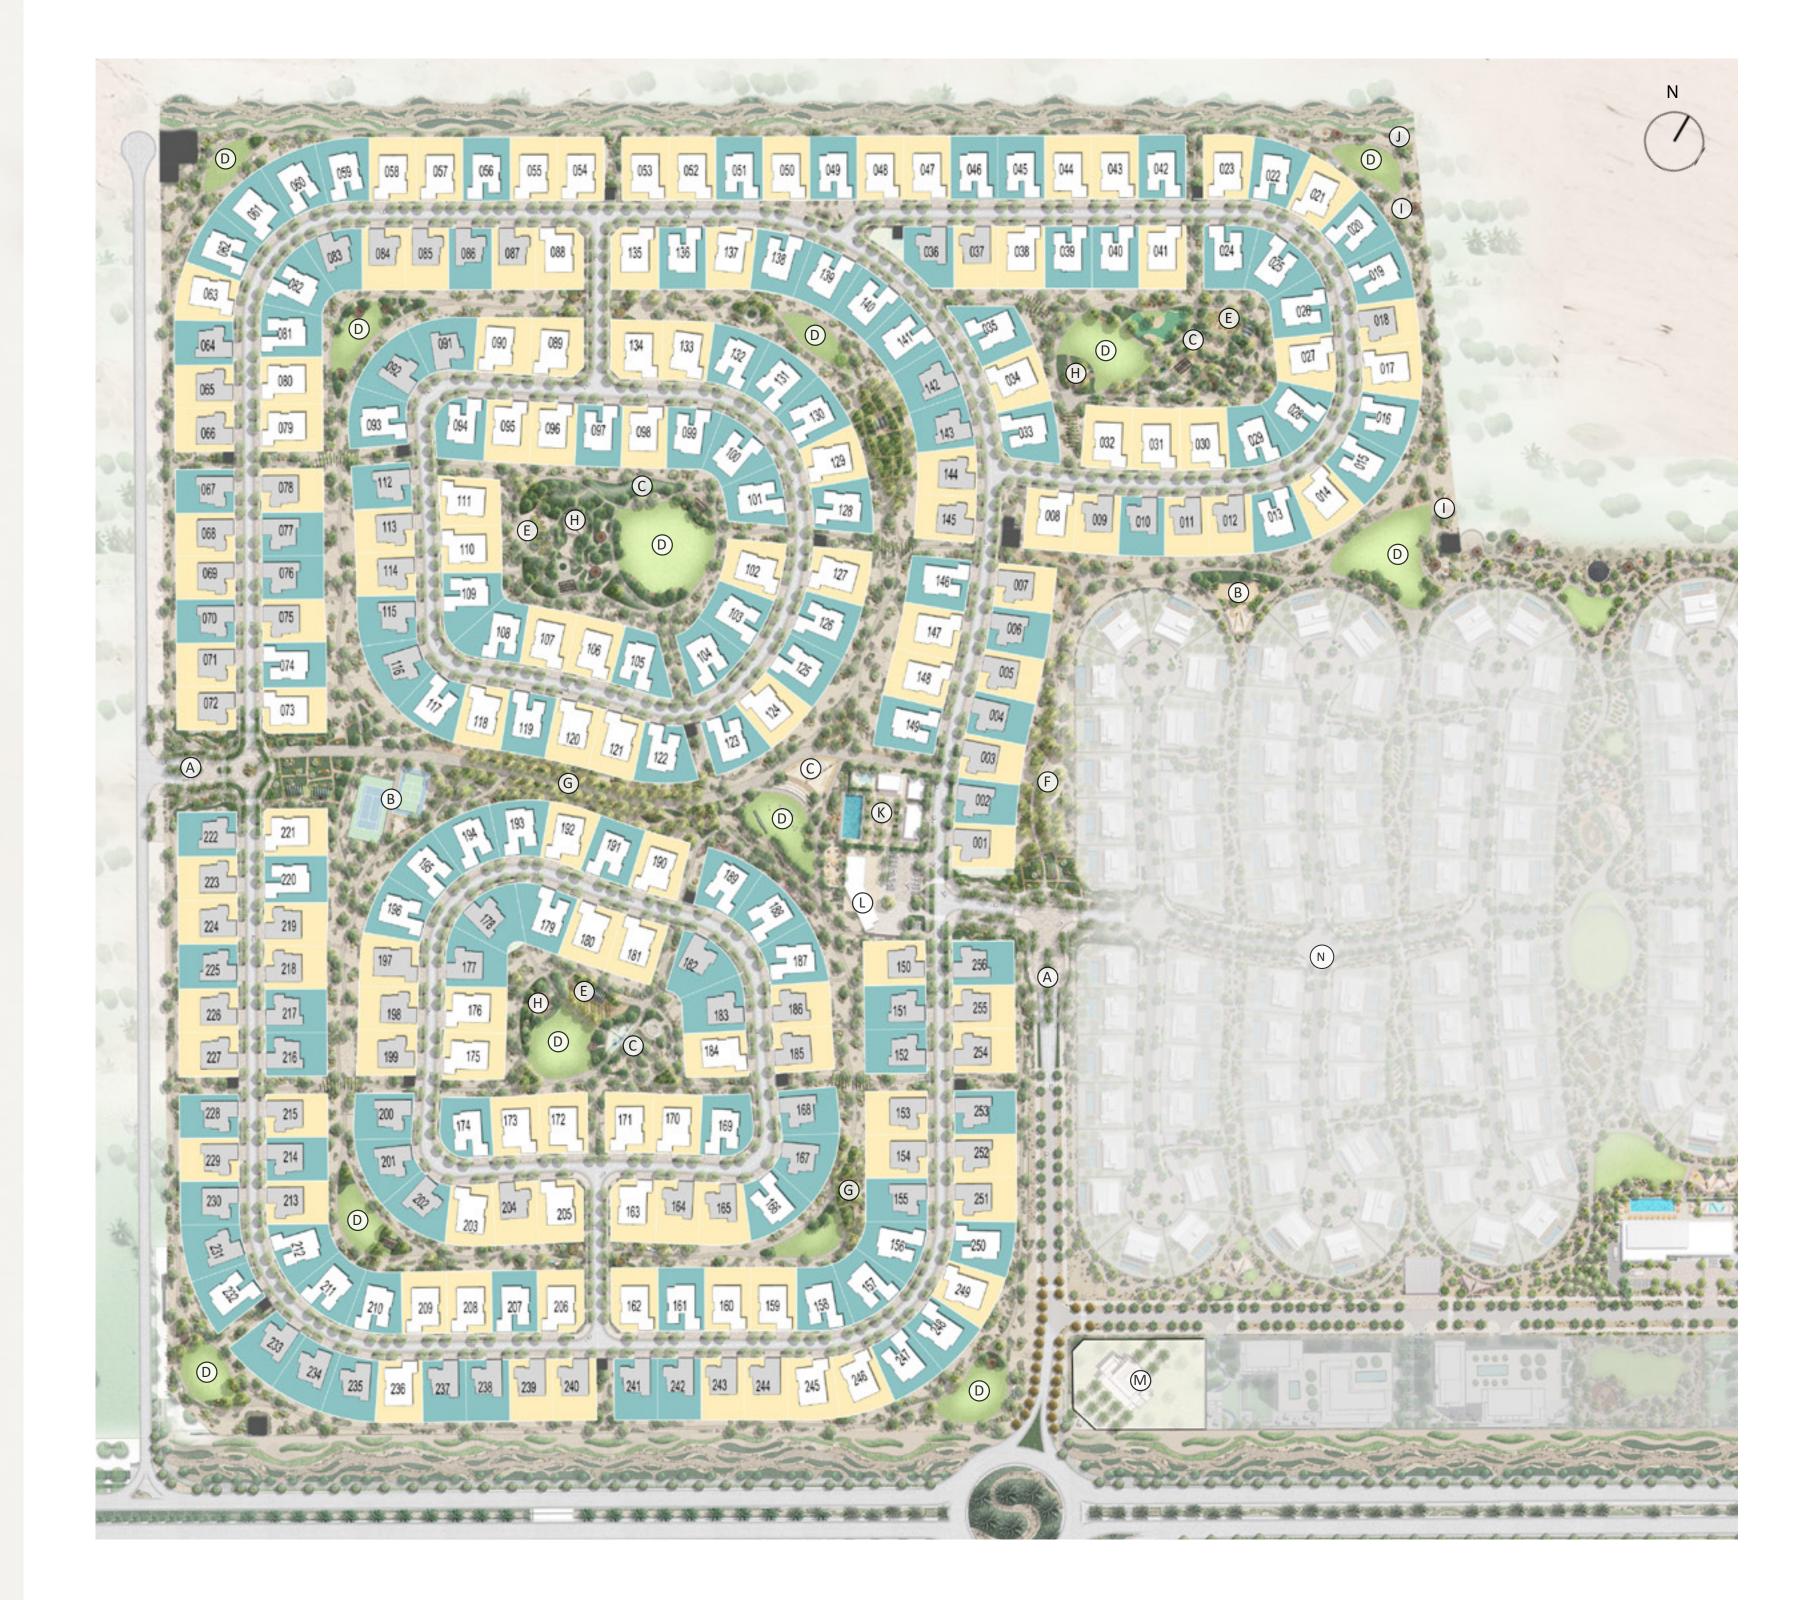

### Amenities

- A Entrance & Guard House
- H Yoga Deck
- B Sports Courts
- Desert Majlis & Bonfire

C Play Area

J Star Gazing Deck

D Lawn

- K Community Center
- E Community Farms
- L Clinic
- F Ghaf Grove
- M Mosque
- G Tree Orchard
- N Farm Gardens (Phase 1)

### Styles

Horizon

Oren

### Types

- 4 Bedroom Villa
- 5 Bedroom Villa

Utilities