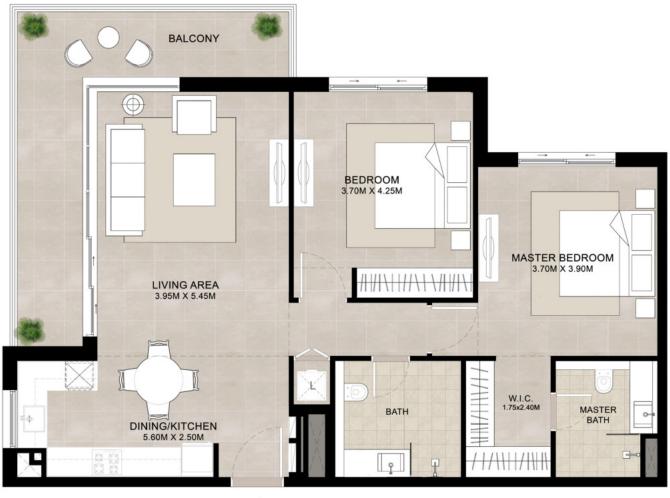

#### 3 BEDROOM | UNIT TYPE A

#### **AREA**

SUITE

121.18 Sq.m / 1304.37 Sq.ft

**BALCONY** 

10.71 Sq.m / 115.28 Sq.ft

**TOTAL BUILT-UP** 

131.89 Sq.m / 1419.65 Sq.ft

TownSquareDXB