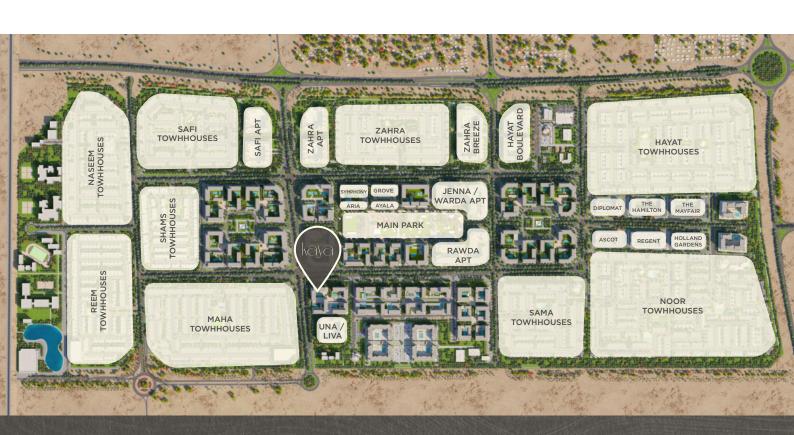

#### LOCATION PROXIMITIES

DUBAI INTL. AIRPORT

28 MIN

DUBAI MALL

29 MIN

BURJ AL ARAB

24 MIN

DISTRICT 2020