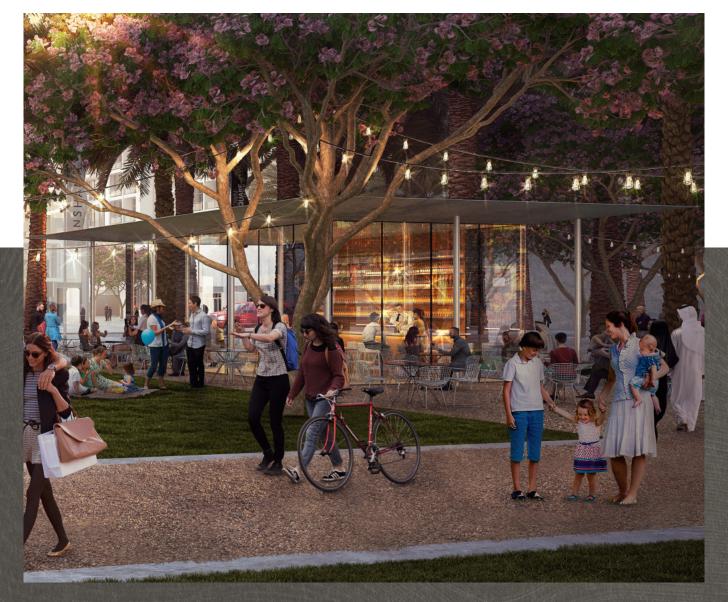

#### COMMUNITY FACILITIES

Town Square Park

Swimming Pool

GYM

Basketball Courts

Carousel

Cycling Track

Jogging Track

Kids Play Area

Kids Train

Retail Outlets

Restaurants & Cafes

Splash Pad

Football Pitch

Squash & Tennis Court

Padel Court

Skate Park

Fitness Club

Pet Shop

Laundry Shop

Nurseries

Veterinary Clinic

Barbeque Area

Clinics

Pharmacies

Grooming & Beauty Services

Tailor Shop

Dog Park

Mosque

Supermarkets

Food Trucks

#### TOWN SQUARE DUBAI

Featuring a central park and lush green areas, this community provides an ideal environment for a balanced and tranquil way of life.

Enveloped by jogging trails, cycling lanes, charming cafes and convenient retail options, Town Square Dubai caters to all your needs, creating a vibrant atmosphere filled with energy and warmth in every corner!