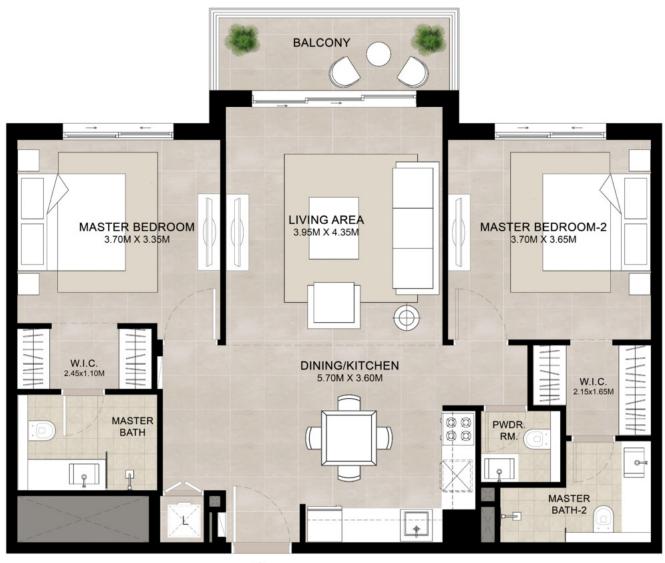

#### 2BEDROOM | UNIT TYPE A

| AREA           | MIN                        | MAX                        |
|----------------|----------------------------|----------------------------|
| SUITE          | 87.63 Sq.m / 943.24 Sq.ft  | 87.80 Sq.m / 945.07 Sq.ft  |
| BALCONY        | 6.73 Sq.m / 72.44 Sq.ft    | 6.74 Sq.m / 72.55 Sq.ft    |
| TOTAL BUILT-UP | 94.36 Sq.m / 1015.68 Sq.ft | 94.54 Sq.m / 1017.62 Sq.ft |

ENTRY

#### 2BEDROOM | UNIT TYPE B

| AREA           | MIN                         | MAX                         |
|----------------|-----------------------------|-----------------------------|
| SUITE          | 92.55 Sq.m / 996.20 Sq.ft   | 93.80 Sq.m / 1009.65 Sq.ft  |
| BALCONY        | 18.29 Sq.m / 196.87 Sq.ft   | 23.91 Sq.m / 257.37 Sq.ft   |
| TOTAL BUILT-UP | 110.84 Sq.m / 1193.07 Sq.ft | 117.71 Sq.m / 1267.02 Sq.ft |