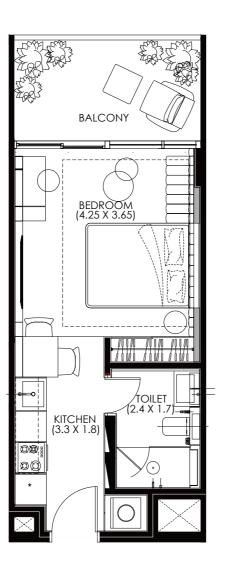

# Studio RESIDENCES

available from 394 sq ft.

Divine One Group Hammock Park

#### Studio MID UNIT

| STARTING FROM | SQ.FT. | SQ.MT |
|---------------|--------|-------|
| Carpet area   | 305    | 28.33 |
| Balcony       | 90     | 8.36  |
| Total         | 394    | 36.60 |

Disclaimer: Any images and visualizations contained herein are provided for illustrative and marketing purposes only. All information contained herein is subject to change without notice and without liability and only the information contained in the final Sales and Purchase Agreement entered into between the Developer and Buyer will have any legal effect. All drawings and dimensions are approximate. Drawings are not to scale and subject to change without notice. The Developer reserves the right to make revisions. The units are taken from the typical floor of a building and dimensions of the units, balcony and the size of columns may vary depending on the floor level and orientation of the unit within the building to comply with the building authority regulations. E&OE