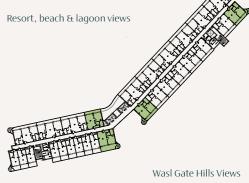

Amid the energy, the people, the memorable days, you'll find the place Hammock Park calls home.

Wasl Gate is the ultimate gateway to elevated living in Dubai. It offers quick access to Sheikh Zayed Road and minutes drive to nearby must-visit destinations like JBR, Dubai Marina, Palm Jumeirah, and Bluewaters Island.

# A World Of Wonder At Your Front Door

Immerse yourself in a lifestyle that defies convention, spread over 2 acres with over 70,000 square feet of resort-inspired amenities. This is a revolution where living all-in is not a choice, but a way of life.

From the sandy lagoon shores to acing a tennis game, from your balcony viewpoint to the open-air box office below – each moment is an invitation to play, work, rest, and repeat. Wander from the soccer field to a sundeck, with a shimmering swim in between, and discover the rhythm of life at Hammock Park.