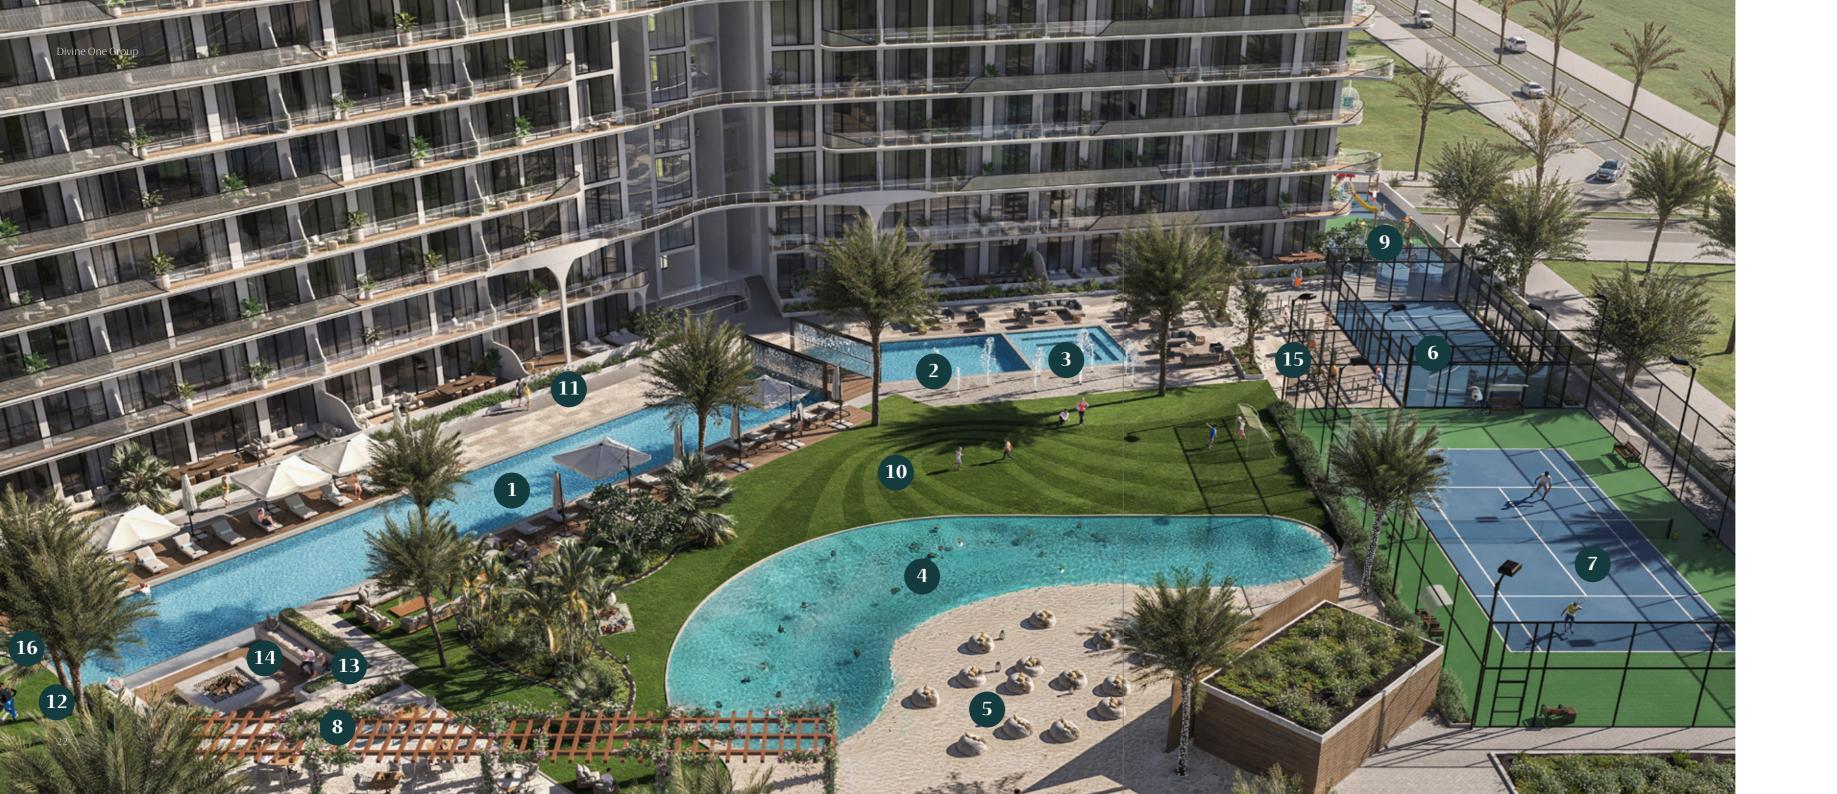

# A World Of Wonder At Your Front Door

Immerse yourself in a lifestyle that defies convention, spread over 2 acres with over 70,000 square feet of resort-inspired amenities. This is a revolution where living all-in is not a choice, but a way of life.

From the sandy lagoon shores to acing a tennis game, from your balcony viewpoint to the open-air box office below – each moment is an invitation to play, work, rest, and repeat. Wander from the soccer field to a sundeck, with a shimmering swim in between, and discover the rhythm of life at Hammock Park.

- 1. Swimming Pool
- Kids Pool
- Jacuzzi
- Sandy Lagoon
- Outdoor Beach Cinema
- Padel Court
- Multipurpose Tennis/Basketball Court
- 8. Lounge Area
- Kids playground
   Football Pitch
- 11. Jogging Track12. Mini Golf
- 13. BBQ Area
- 14. Sunken Seating
- 15. Outdoor Gym Area
- 16. Zen Yoga Garden