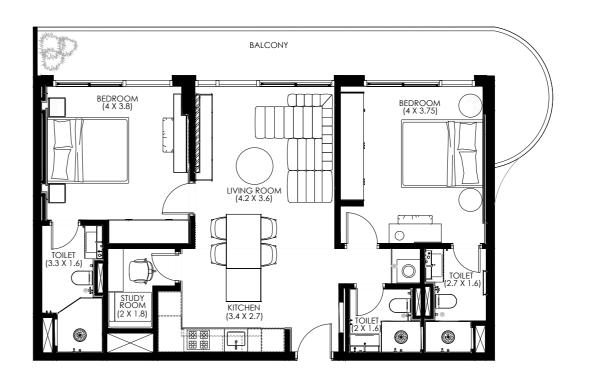

## 2 Bedroom

available from 993 sq ft.

RESIDENCES

Divine One Group

Hammock Park

#### 2 Bedroom

MID UNIT

| STARTING FROM | SQ.FT. | SQ.MT |
|---------------|--------|-------|
| Carpet area   | 882    | 81.94 |
| Balcony       | 111    | 10.31 |
| Total         | 993    | 92.25 |

Disclaimer: Any images and visualizations contained herein are provided for illustrative and marketing purposes only. All information contained herein is subject to change without notice and without liability and only the information contained in the final Sales and Purchase Agreement entered into between the Developer and Buyer will have any legal effect. All drawings and dimensions are approximate. Drawings are not to scale and subject to change without notice. The Developer reserves the right to make revisions. The units are taken from the typical floor of a building and dimensions of the units, balcony and the size of columns may vary depending on the floor level and orientation of the unit within the building to comply with the building authority regulations. E&OE

#### 2 Bedroom

**END UNIT** 

| TARTING FROM | SQ.FT. | SQ.MT |
|--------------|--------|-------|
| arpet area   | 873    | 81.10 |
| salcony      | 174    | 16.16 |
| otal         | 1047   | 97.26 |