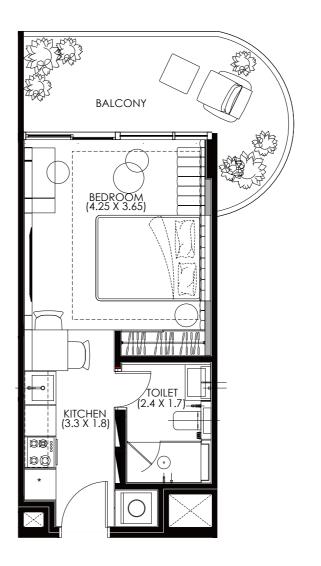

# Studio

**END UNIT** 

| STARTING FROM | SQ.FT. | SQ.MT |
|---------------|--------|-------|
| Carpet area   | 306    | 28.42 |
| Balcony       | 93     | 8.63  |
| Total         | 399    | 37.06 |