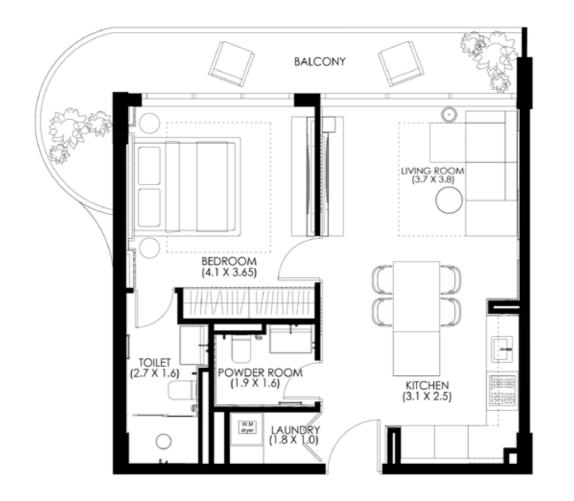

#### 1 Bedroom

MID UNIT

| STARTING FROM | SQ.FT. | SQ.MT |
|---------------|--------|-------|
| Carpet area   | 587    | 54.53 |
| Balcony       | 116    | 10.77 |
| Total         | 703    | 65.31 |

Disclaimer: Any images and visualizations contained herein are provided for illustrative and marketing purposes only. All information contained herein is subject to change without notice and without liability and only the information contained in the final Sales and Purchase Agreement entered into between the Developer and Buyer will have any legal effect. All drawings and dimensions are approximate. Drawings are not to scale and subject to change without notice. The Developer reserves the right to make revisions. The units are taken from the typical floor of a building and dimensions of the units, balcony and the size of columns may vary depending on the floor level and orientation of the unit within the building to comply with the building authority regulations. E&OE

Disclaimer: Any images and visualizations contained herein are provided for illustrative and marketing purposes only. All information contained herein is subject to change without notice and without liability and only the information contained in the final Sales and Purchase Agreement entered into between the Developer and Buyer will have any legal effect. All drawings and dimensions are approximate. Drawings are not to scale and subject to change without notice. The Developer reserves the right to make revisions. The units are taken from the typical floor of a building and dimensions of the units, balcony and the size of columns may vary depending on the floor level and orientation of the unit within the building to comply with the building authority regulations. E&OE

## 1 Bedroom

**END UNIT** 

| TARTING FROM | SQ.FT. | SQ.MT |
|--------------|--------|-------|
| Carpet area  | 583    | 54.16 |
| Balcony      | 55     | 5.10  |
| otal         | 638    | 59.27 |

44