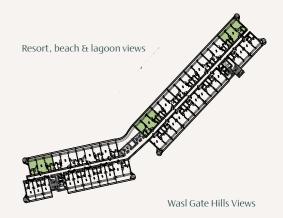

Amid the energy, the people, the memorable days, you'll find the place Hammock Park calls home.

Wasl Gate is the ultimate gateway to elevated living in Dubai. It offers quick access to Sheikh Zayed Road and minutes drive to nearby must-visit destinations like JBR, Dubai Marina, Palm Jumeirah, and Bluewaters Island.

# A World Of Wonder At Your Front Door

Immerse yourself in a lifestyle that defies convention, spread over 2 acres with over 70,000 square feet of resort-inspired amenities. This is a revolution where living all-in is not a choice, but a way of life.