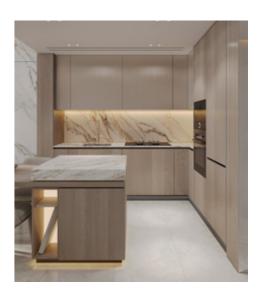

#### Culinary flair:

Designer Kitchens with Islands, soft-close drawers, hidden storage, and premium Granite countertops. Quality German appliances.