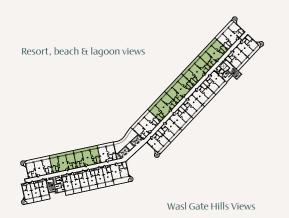

Amid the energy, the people, the memorable days, you'll find the place Hammock Park calls home.

Wasl Gate is the ultimate gateway to elevated living in Dubai. It offers quick access to Sheikh Zayed Road and minutes drive to nearby must-visit destinations like JBR, Dubai Marina, Palm Jumeirah, and Bluewaters Island.