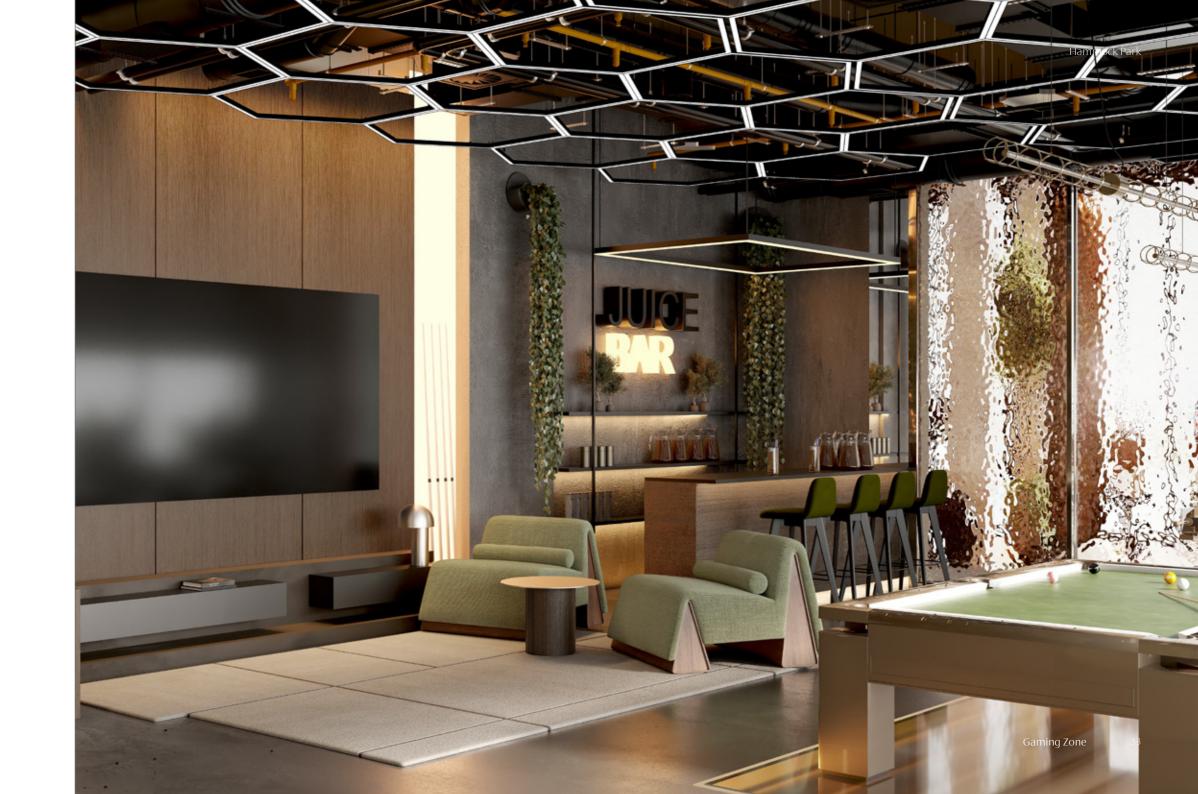

### Elevate Hub:

Located on the top floor, Elevate Hub redefines the typical gym visit, providing a peaceful haven for everyone. Enjoy cutting-edge facilities and a lively community atmosphere. Treat yourself at our juice bar, revitalizing both body and mind. Relax with leisurely activities like pool or lose yourself in a good book in our cozy library corner. Whether you're looking to boost productivity, enhance physical fitness, or simply unwind in our sauna, Elevate Hub is your ultimate retreat.

#### Gaming zone:

Level up your leisure and play beyond limits in our electrifying rooftop gaming zone, where cuttingedge consoles meet panoramic Dubai views.