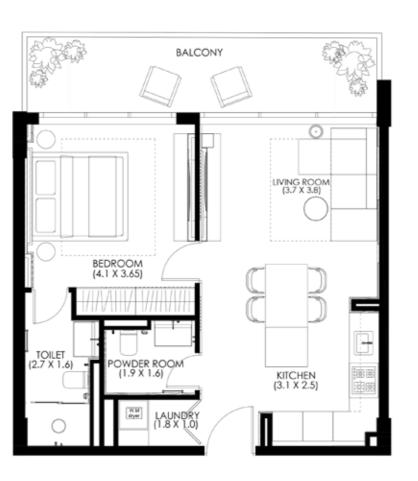

#### 1 Bedroom

MID UNIT

| STARTING FROM | SQ.FT. | SQ.MT |
|---------------|--------|-------|
| Carpet area   | 587    | 54.53 |
| Balcony       | 116    | 10.77 |
| Total         | 703    | 65.31 |

Disclaimer: Any images and visualizations contained herein are provided for illustrative and marketing purposes only. All information contained herein is subject to change without notice and without liability and only the information contained in the final Sales and Purchase Agreement entered into between the Developer and Buyer will have any legal effect. All drawings and dimensions are approximate. Drawings are not to scale and subject to change without notice. The Developer reserves the right to make revisions. The units are taken from the typical floor of a building and dimensions of the units, balcony and the size of columns may vary depending on the floor level and orientation of the unit within the building to comply with the building authority regulations. E&OE

Disclaimer: Any images and visualizations contained herein are provided for illustrative and marketing purposes only. All information contained herein is subject to change without notice and without liability and only the information contained in the final Sales and Purchase Agreement entered into between the Developer and Buyer will have any legal effect. All drawings and dimensions are approximate. Drawings are not to scale and subject to change without notice. The Developer reserves the right to make revisions. The units are taken from the typical floor of a building and dimensions of the units, balcony and the size of columns may vary depending on the floor level and orientation of the unit within the building to comply with the building authority regulations. E&OE

## 1 Bedroom

**END UNIT** 

| TARTING FROM | SQ.FT. | SQ.MT |
|--------------|--------|-------|
| Carpet area  | 583    | 54.16 |
| Balcony      | 55     | 5.10  |
| otal         | 638    | 59.27 |

44