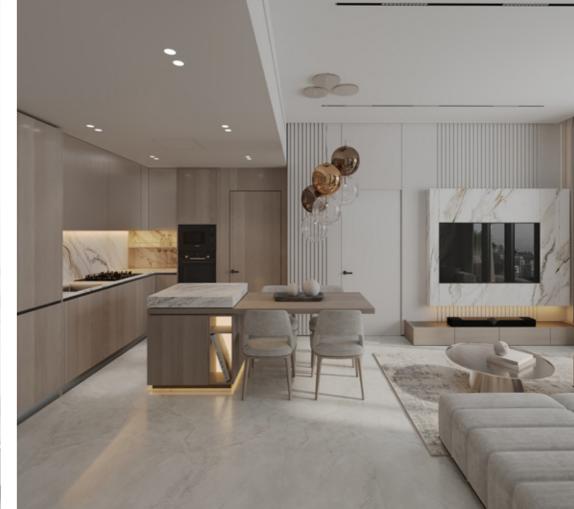

#### Culinary flair:

Designer Kitchens with Islands, soft-close drawers, hidden storage, and premium Granite countertops. Quality German appliances.

#### Turnkey convenience:

Fully Furnished & equipped, German Kitchens & Luxury bathrooms with Bagno Design fittings. Suitable for Short-term Rental