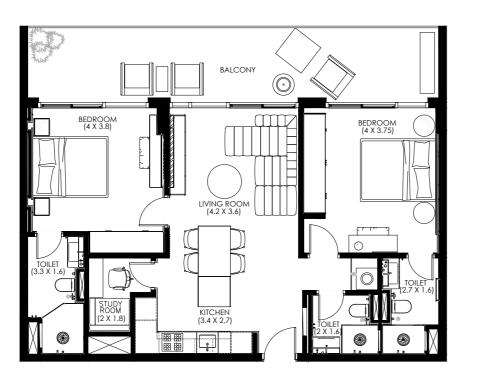

## 2 Bedroom

available from 993 sq ft.

RESIDENCES

Divine One Group

Hammock Park

#### 2 Bedroom

MID UNIT

| STARTING FROM | SQ.FT. | SQ.MT |
|---------------|--------|-------|
| Carpet area   | 882    | 81.94 |
| Balcony       | 111    | 10.31 |
| Total         | 993    | 92.25 |

Disclaimer: Any images and visualizations contained herein are provided for illustrative and marketing purposes only. All information contained herein is subject to change without notice and without liability and only the information contained in the final Sales and Purchase Agreement entered into between the Developer and Buyer will have any legal effect. All drawings and dimensions are approximate. Drawings are not to scale and subject to change without notice. The Developer reserves the right to make revisions. The units are taken from the typical floor of a building and dimensions of the units, balcony and the size of columns may vary depending on the floor level and orientation of the unit within the building to comply with the building authority regulations. E&OE

#### 2 Bedroom

**END UNIT** 

| TARTING FROM | SQ.FT. | SQ.MT |
|--------------|--------|-------|
| arpet area   | 873    | 81.10 |
| salcony      | 174    | 16.16 |
| otal         | 1047   | 97.26 |