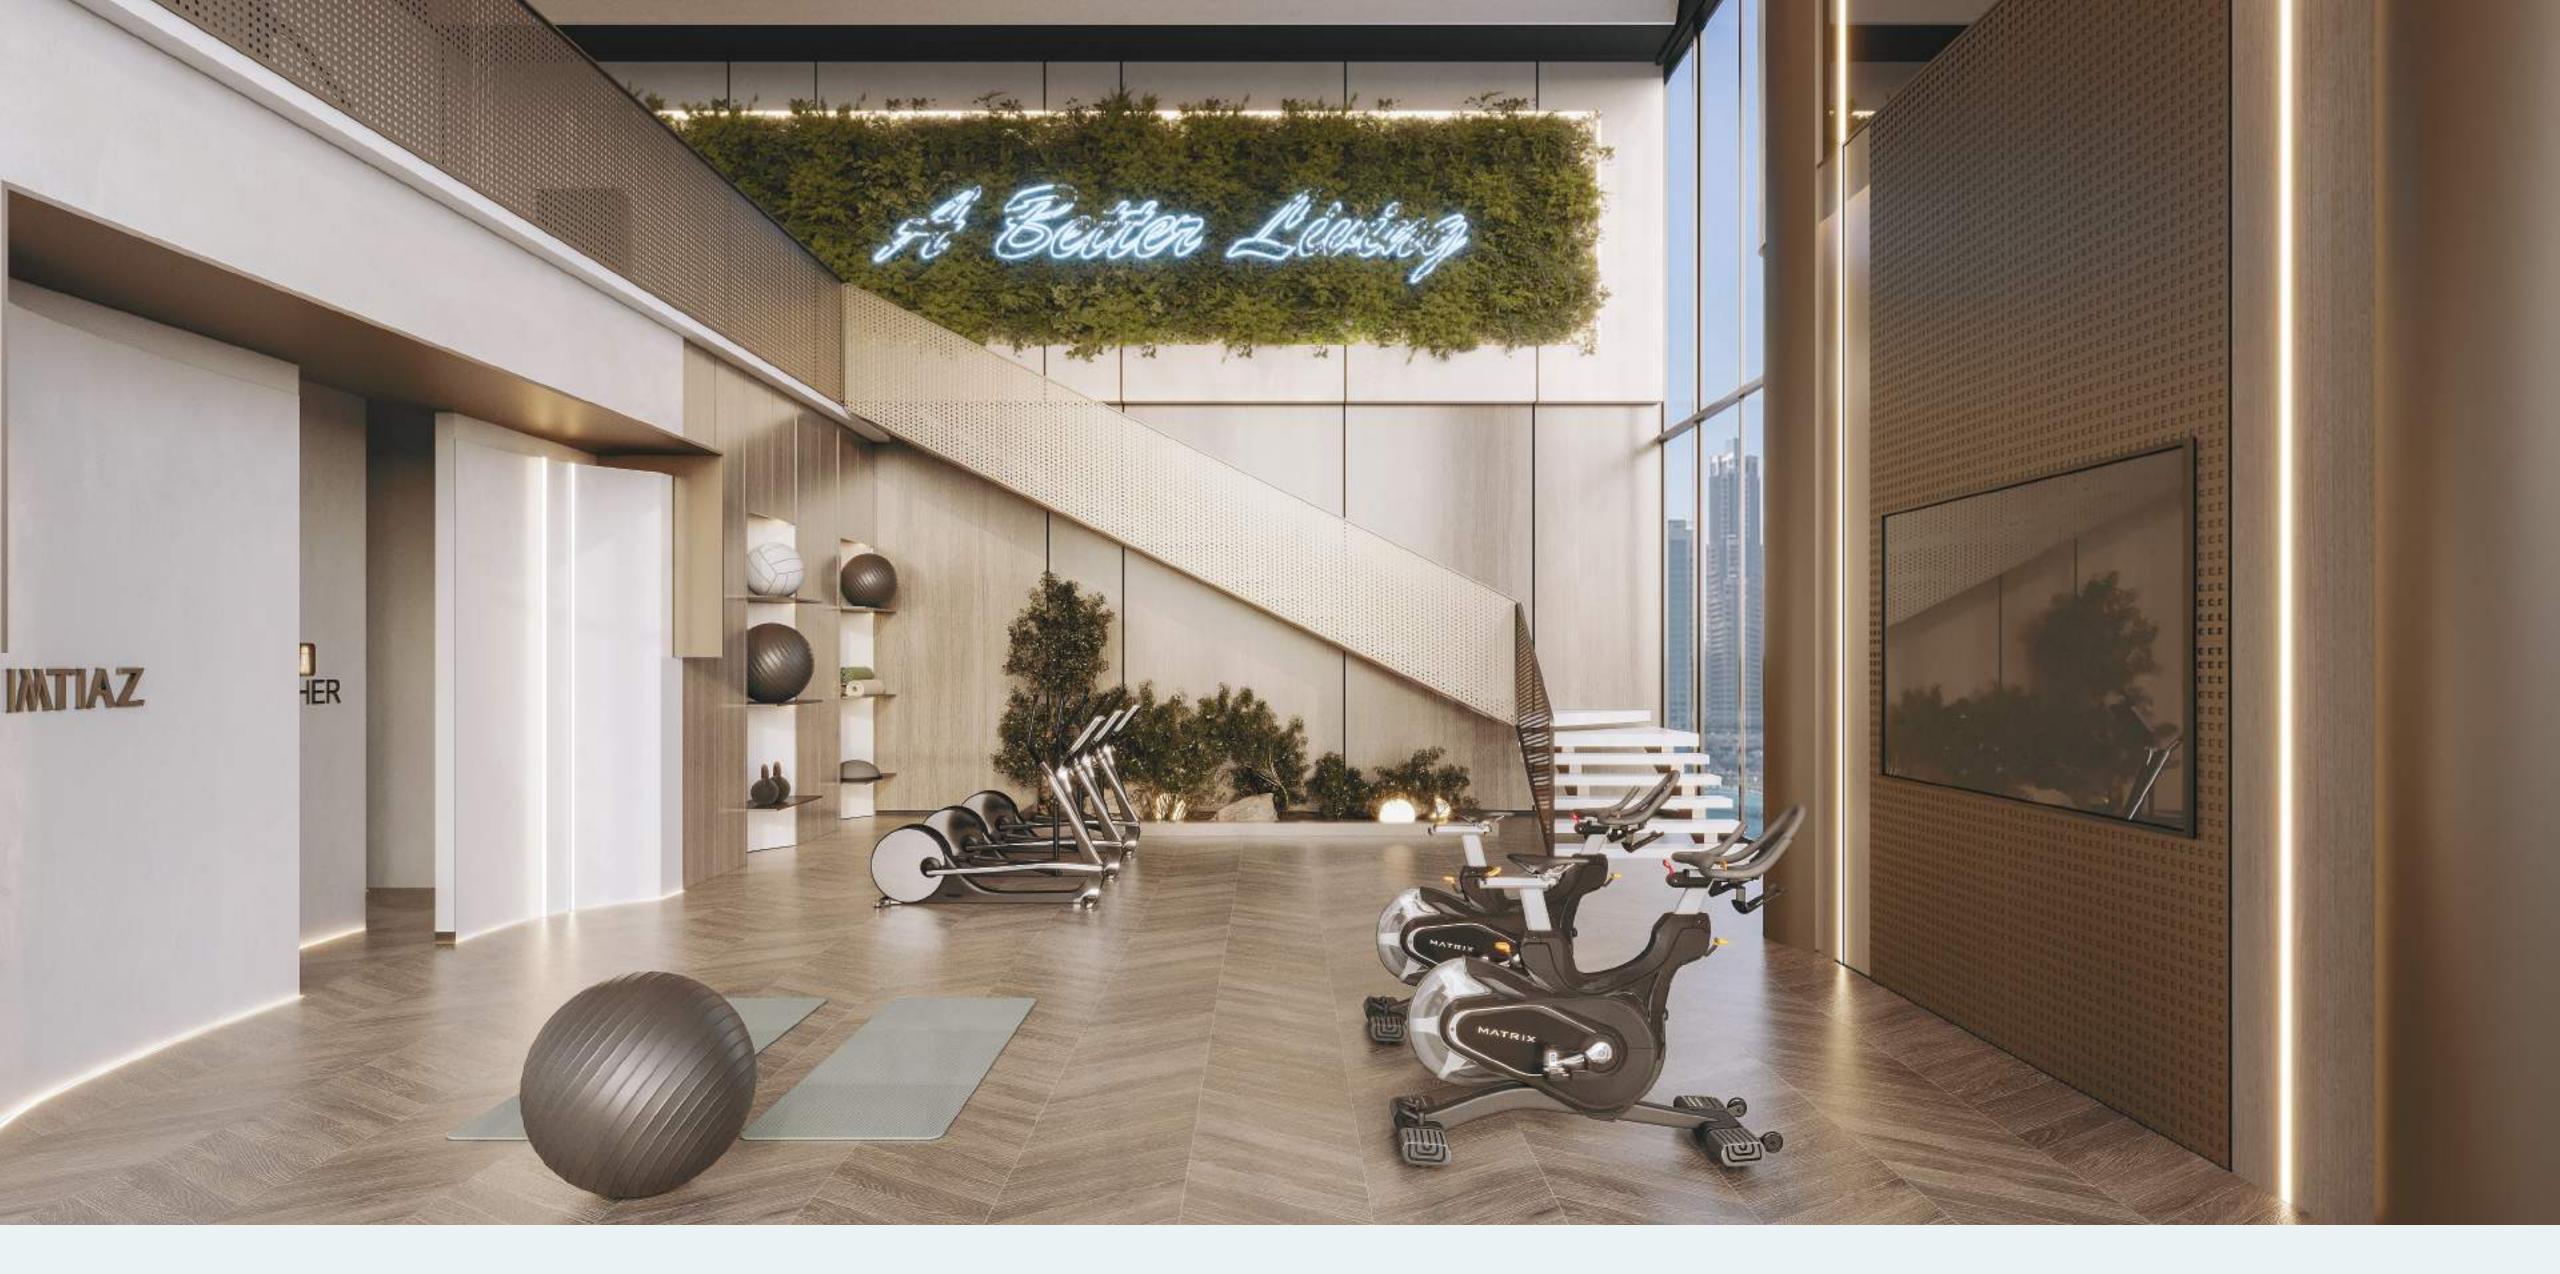

# ZENITH FITNESS HAVEN & LOUNGE

### INDOOR GYM

Energizing space with state-of-the-art equipment, fostering fitness and well-being in a dynamic environment.

Discover unparalleled fitness experiences at our modern gym facility. With advanced equipment and personalized guidance, achieve your wellness goals in an environment designed for success.

Immerse yourself in the sleek aesthetics of our gym, where modern design meets functionality. Every corner is meticulously curated to inspire and invigorate your workout experience.

Feel the invigorating ambiance of our gym, where motivation meets vitality. With energizing music and vibrant decor, every workout becomes an immersive experience in wellness and energy.