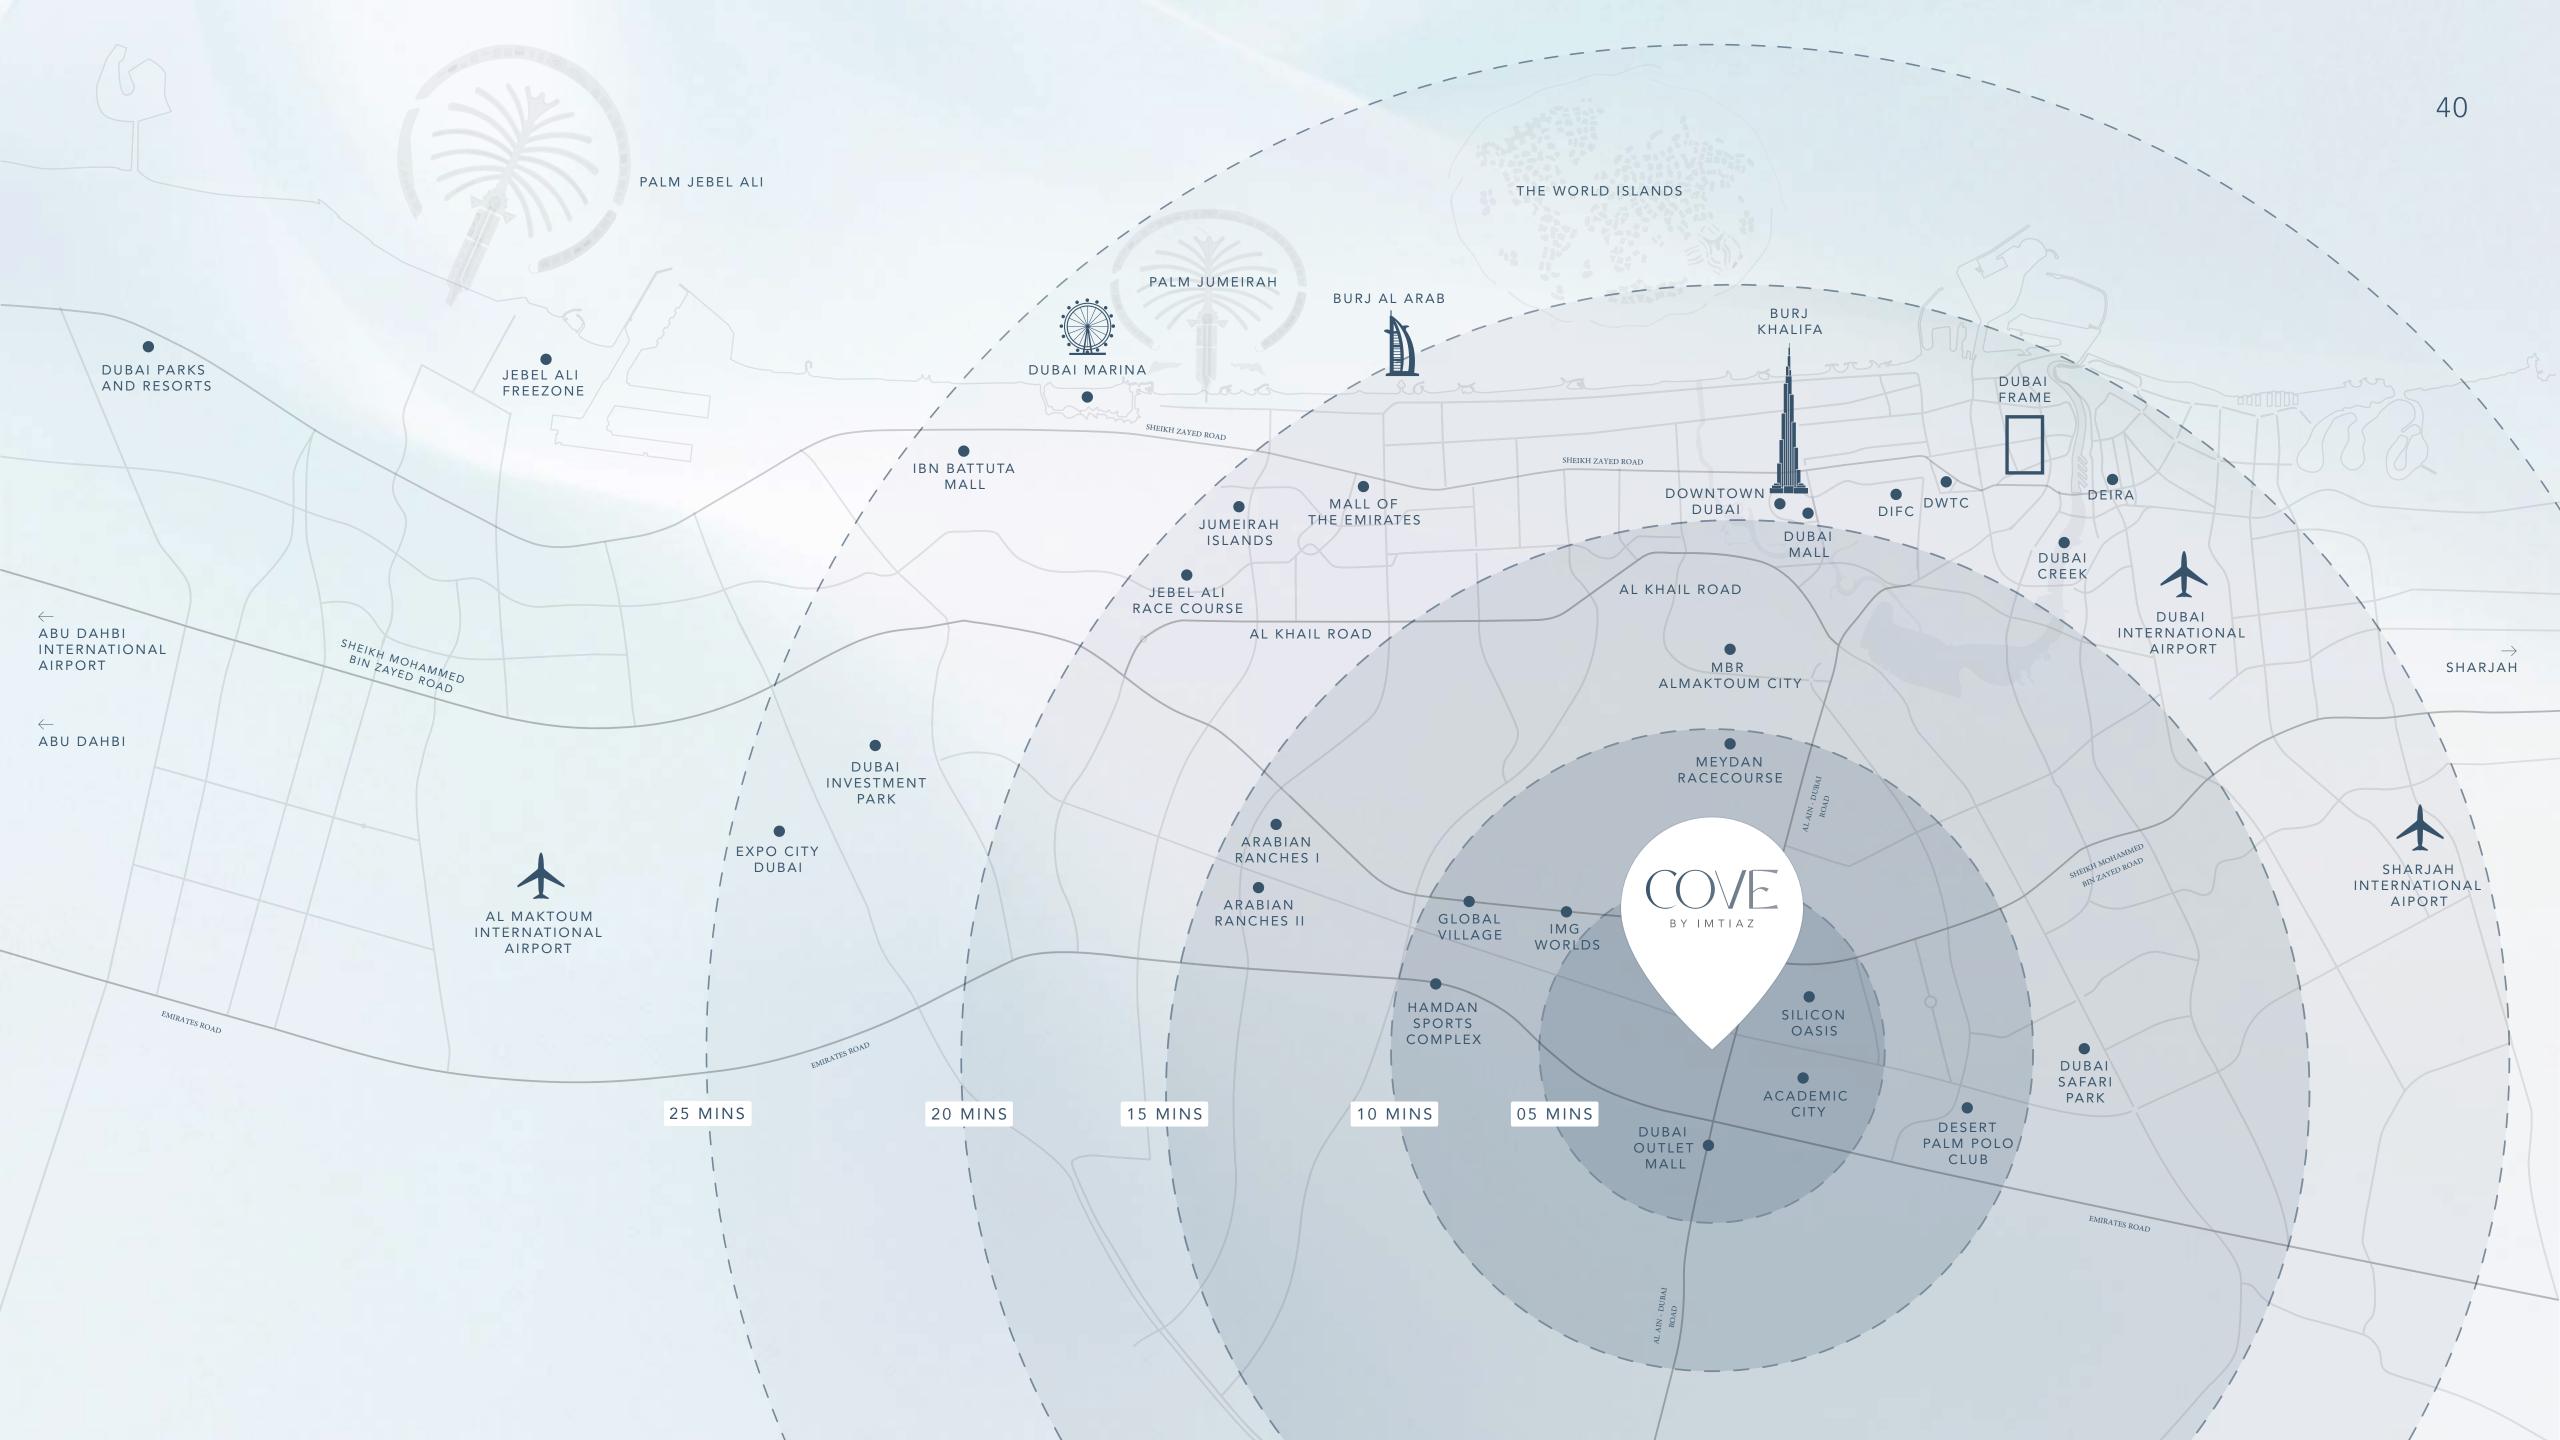

Quality materials, soothing tones, and refined finishes converge to create an ambiance embodying timeless style, functionality, and a touch of luxurious comfort.

| DUBALOUILEL MALL                                               | - Obmins |
|----------------------------------------------------------------|----------|
| ACADEMIC CITY                                                  | - 05mins |
| SILICON OASIS —                                                | - 05mins |
| GLOBAL VILLAGE —                                               | - 10mins |
| IMG WORLDS —                                                   | - 10mins |
| HAMDAN SPORTS COMPLEX—                                         | - 10mins |
| DESERT PALM POLO CLUB—                                         | - 10mins |
| DUBAI SAFARI PARK ————————————————————————————————————         | - 10mins |
| MEYDAN RACECOURSE — — — — — — — — — — — — — — — — — — —        | - 15mins |
| ARABIAN RANCHE S 1 & 2                                         | - 15mins |
| DUBAI INTERNATIONAL AIRPORT——————————————————————————————————— | - 20mins |
| MBR AL MAKTOUM CITY —                                          | - 20mins |
| DOWNTOWN DUBAI                                                 | - 20mins |
| DUBAI MALL —                                                   | - 20mins |
| BURJ KHALIFA                                                   | - 20mins |
| DUBAI FRAME                                                    | 20mins   |
| DUBAI CREEK —                                                  | 20mins   |
| MALL OF THE EMIRATES                                           | 20mins   |
| DUBAI MARINA                                                   | 25mins   |
| PALM JUMEIRAH                                                  | 25mins   |
| JEBEL ALI RACE COURSE————————————————————————————————————      | 25mins   |
| JUMEIRAH ISLANDS —                                             | 25mins   |
| IBN BATTUTA MALL                                               | 25mins   |
| DUBAI PARKS AND RESORTS                                        | 25mins   |
| EXPO CITY DUBAI                                                | 25mins   |