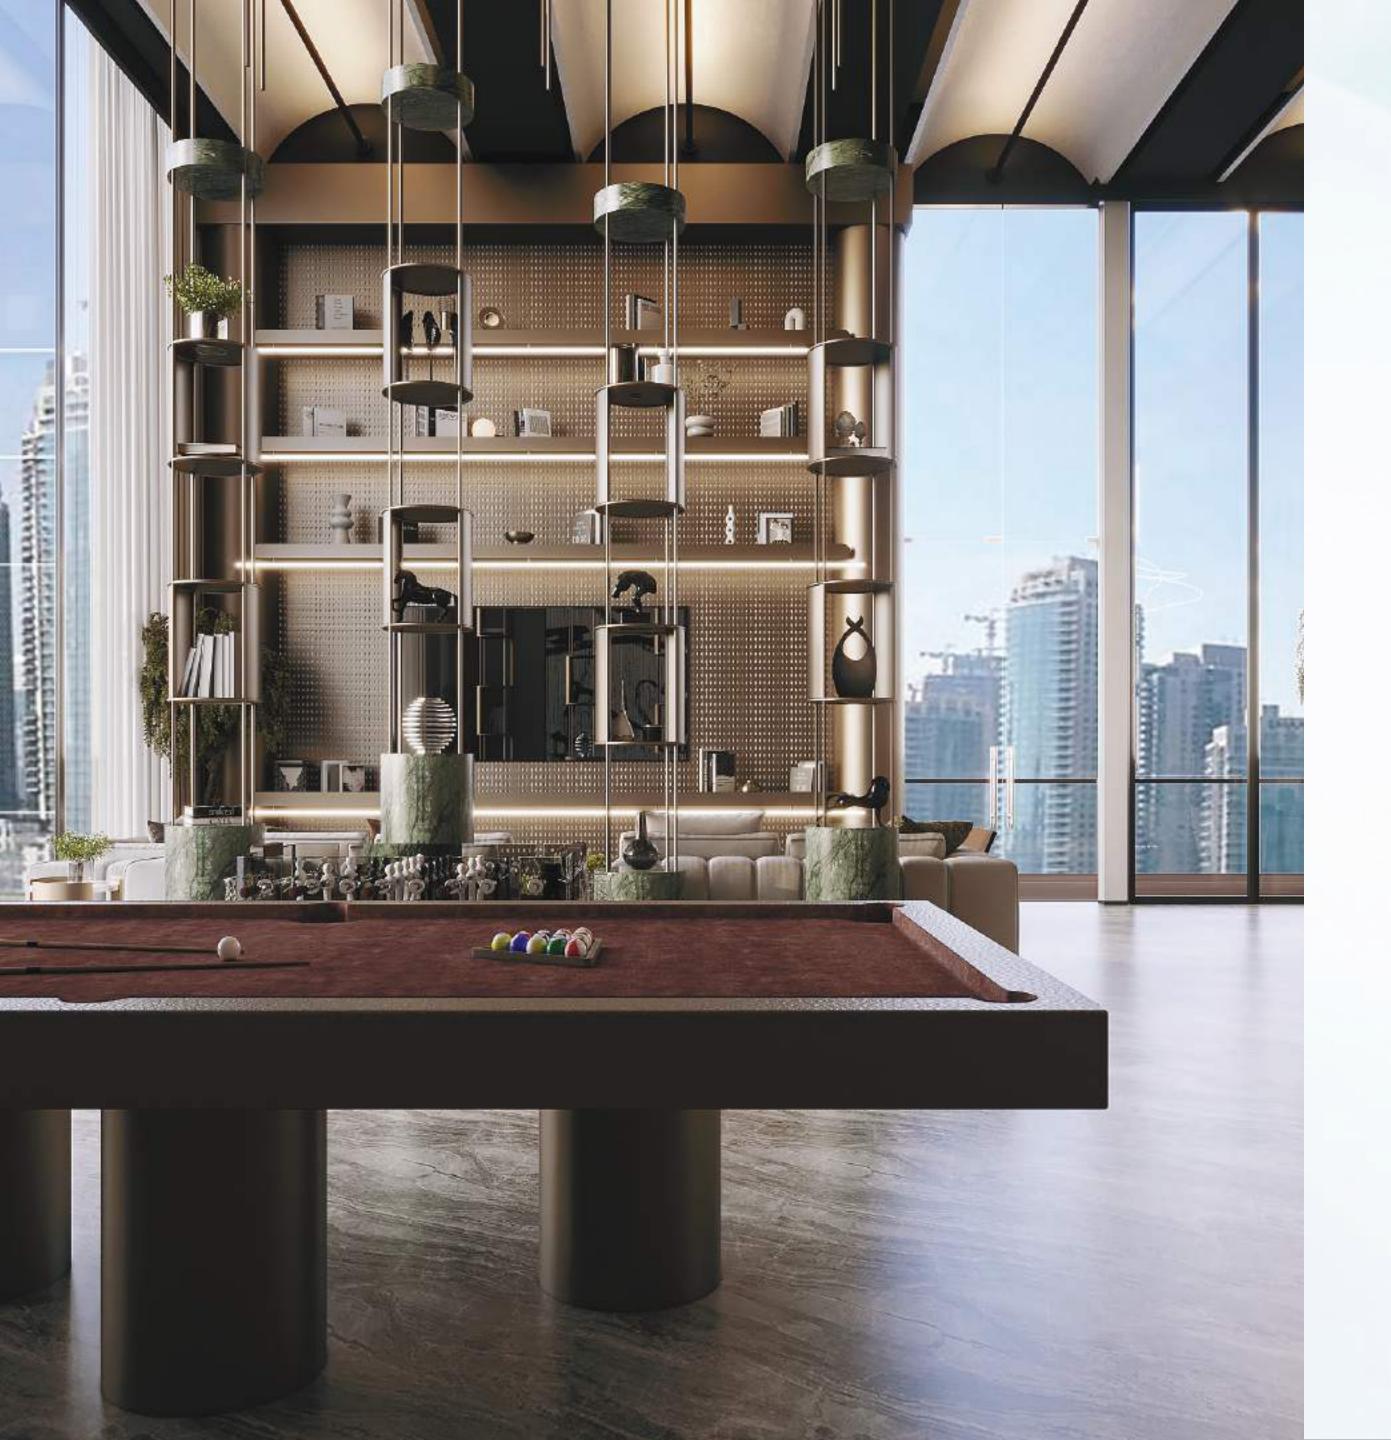

### CLUB ROOM

Grandeur, designing artisanal architecture, weaves urban essence, inviting an enchanting social experience.

Discover a haven of elegance in our clubhouse, where every corner exudes warmth and refinement. With its inviting ambiance and stylish decor, it's the ideal retreat for relaxation and socializing.

Unwind in our clubhouse, a sanctuary of elegance and relaxation, a haven of refined design and comfort. Its carefully curated color scheme and stylish decor offer a serene retreat within our community.

Relax and mingle in our recreational area, where leisure and socializing effortlessly merge. Enjoy a vibrant atmosphere filled with camaraderie and enjoyment.