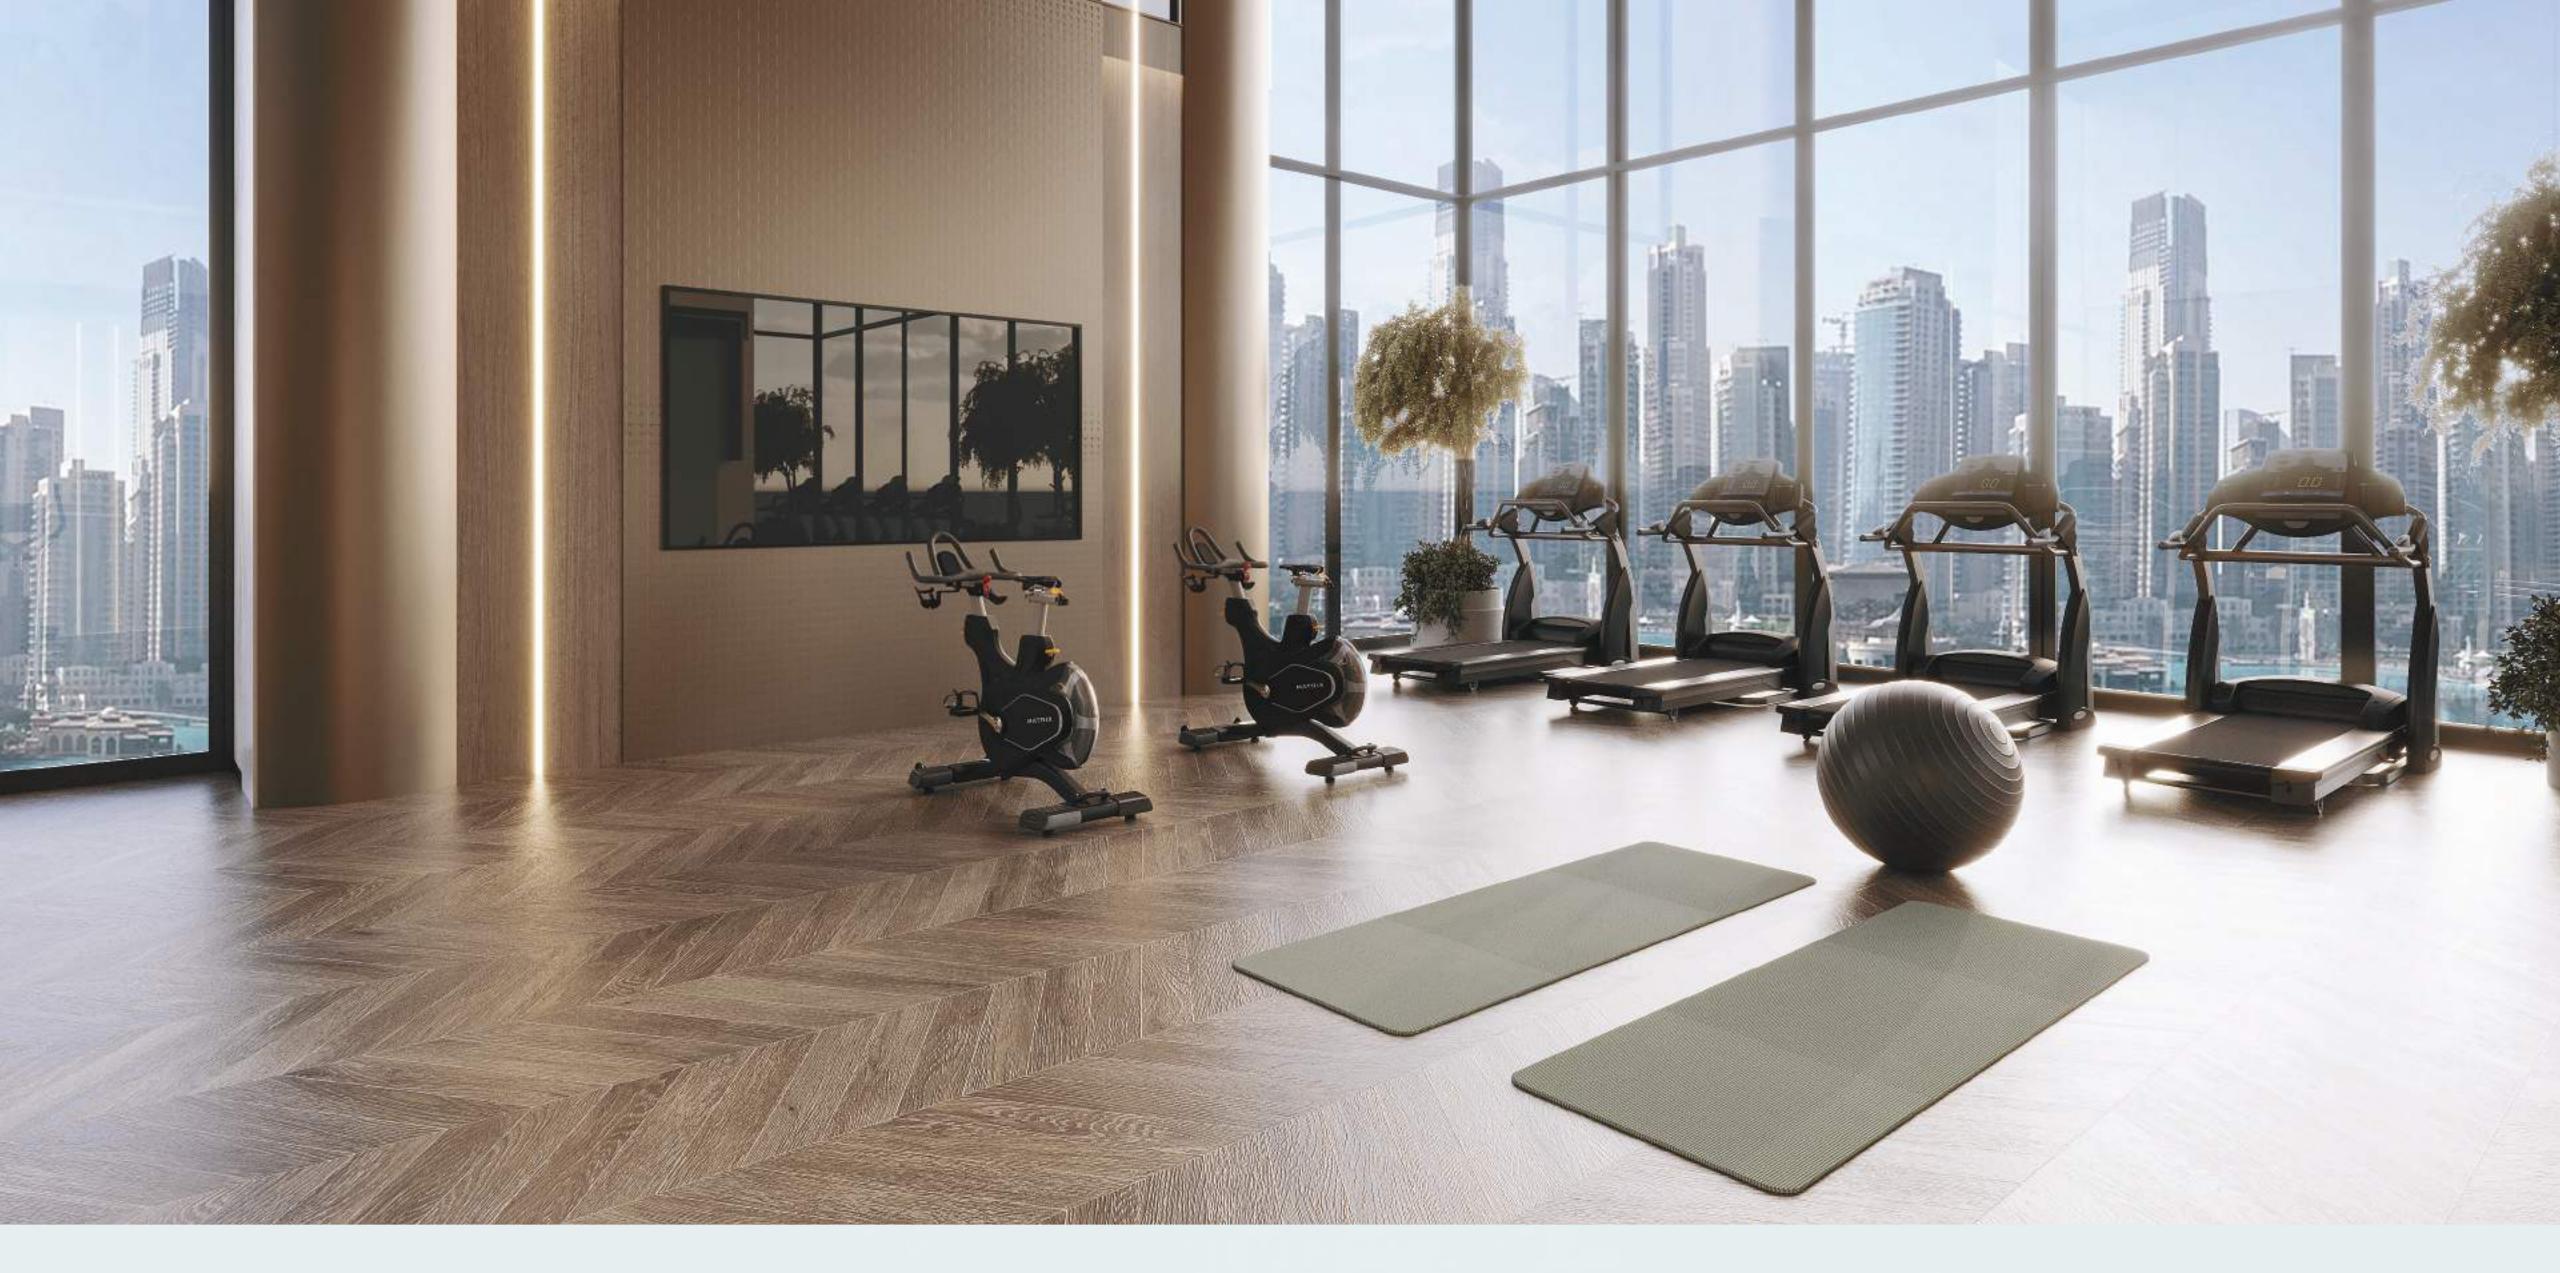

# ZENITH FITNESS HAVEN & LOUNGE

### INDOOR GYM

Energizing space with state-of-the-art equipment, fostering fitness and well-being in a dynamic environment.

Discover unparalleled fitness experiences at our modern gym facility. With advanced equipment and personalized guidance, achieve your wellness goals in an environment designed for success.

Immerse yourself in the sleek aesthetics of our gym, where modern design meets functionality. Every corner is meticulously curated to inspire and invigorate your workout experience.

Feel the invigorating ambiance of our gym, where motivation meets vitality. With energizing music and vibrant decor, every workout becomes an immersive experience in wellness and energy.