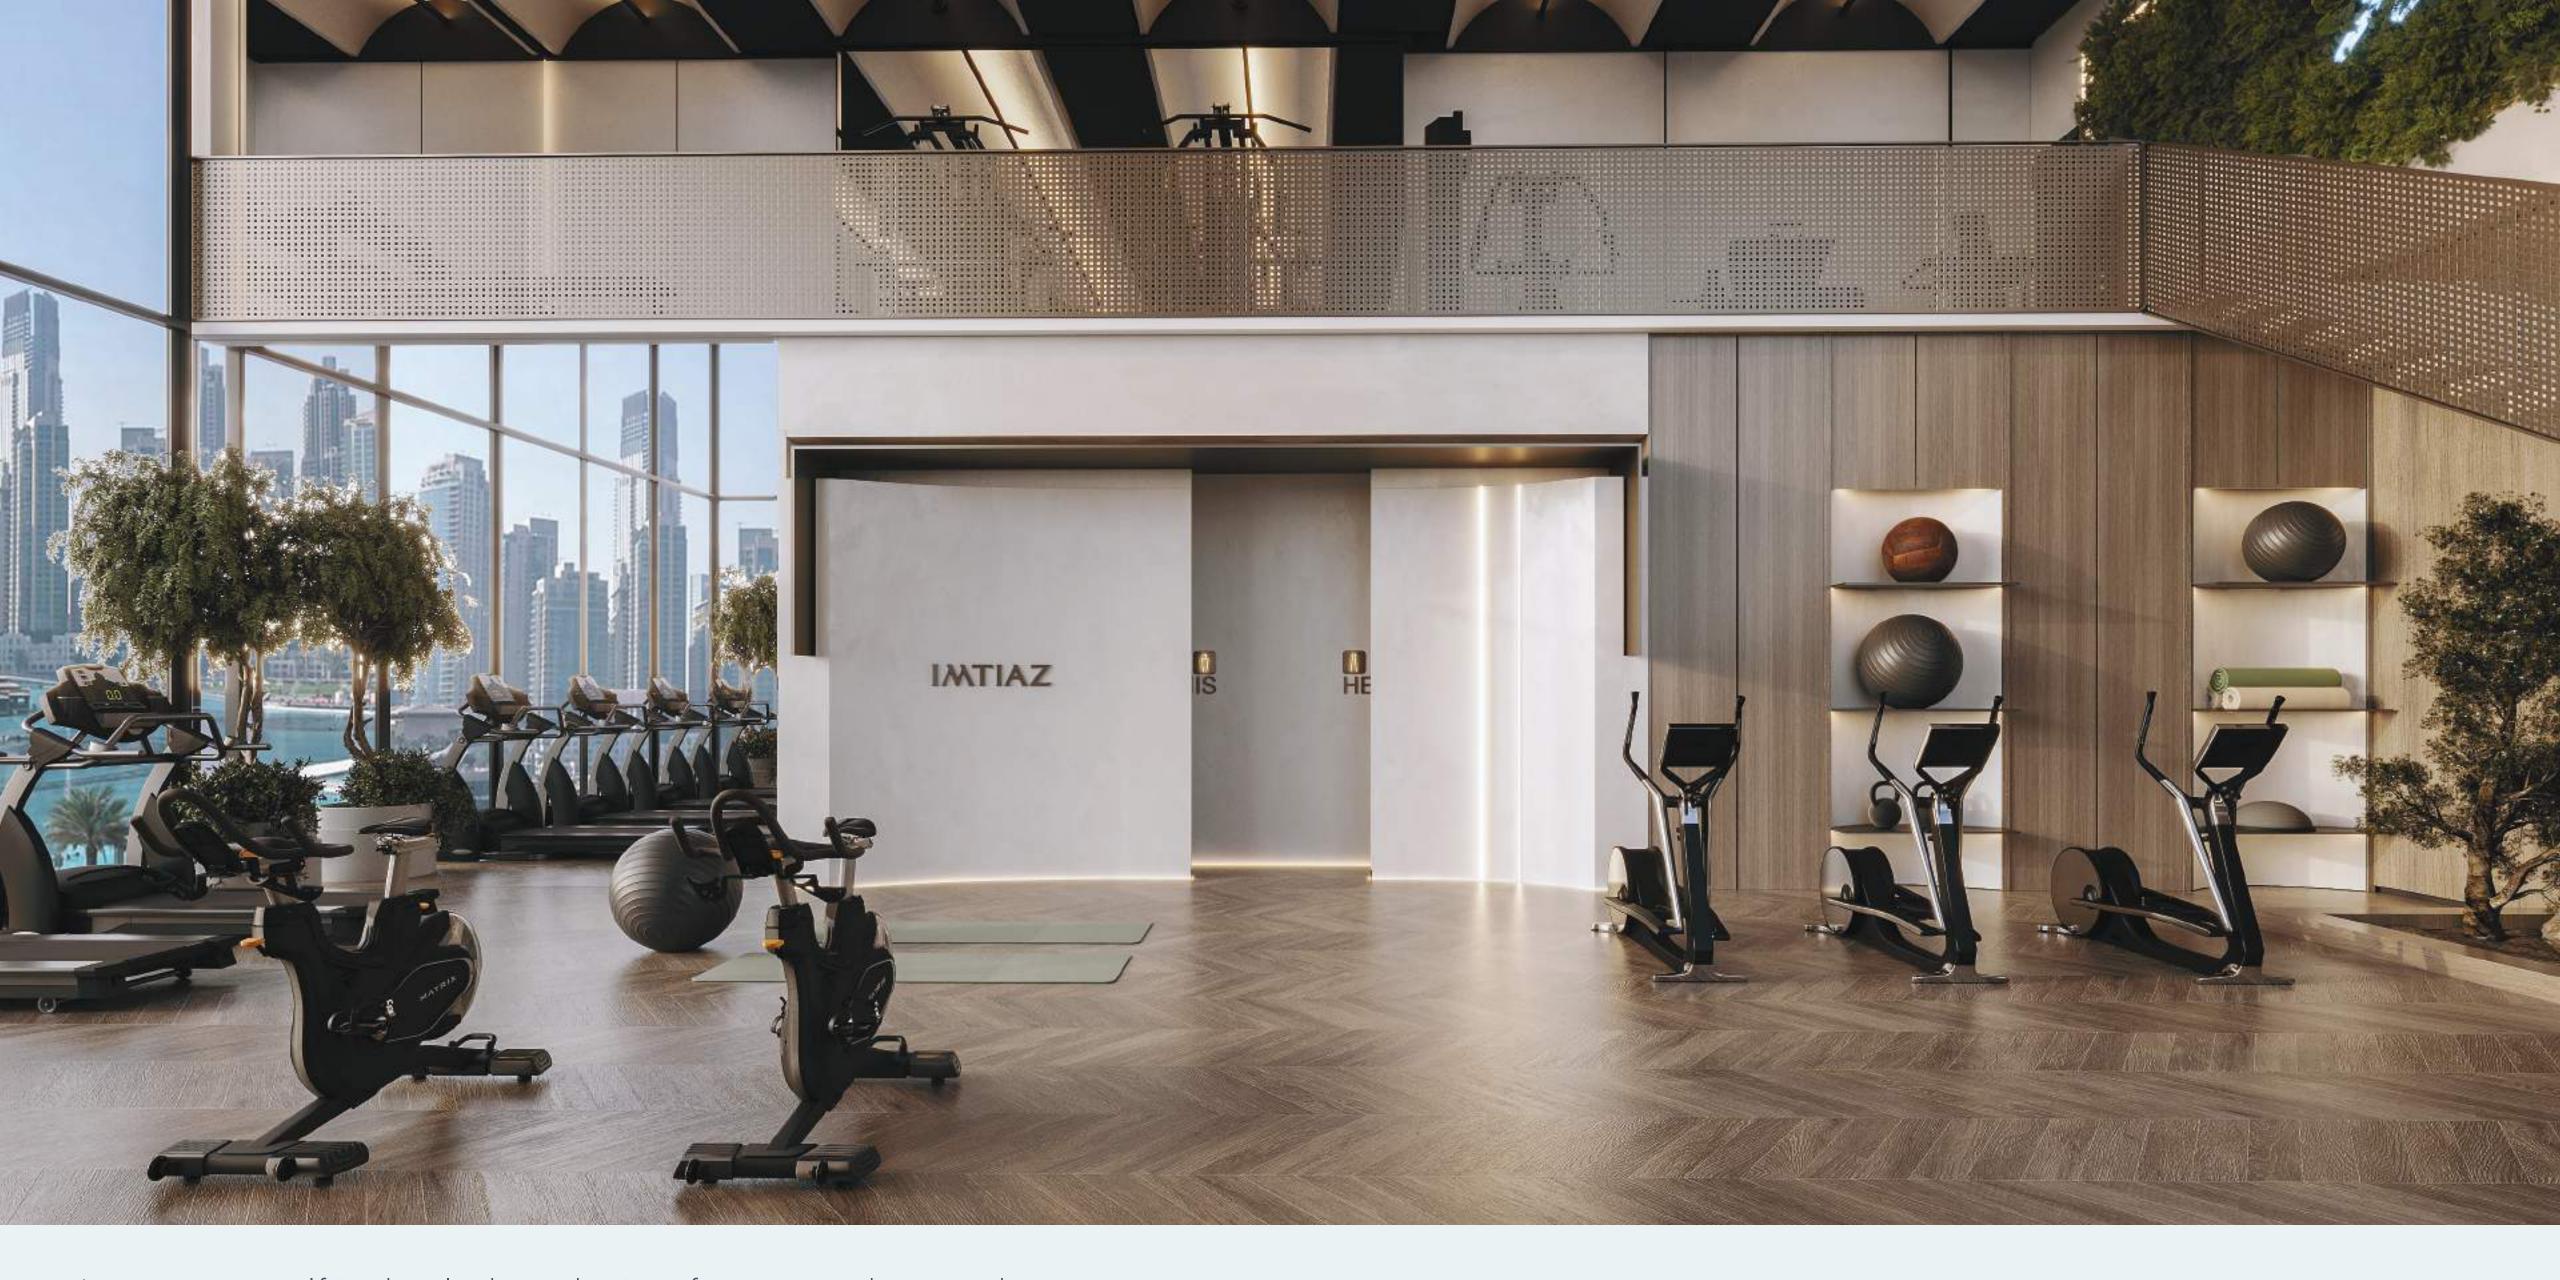

# ZENITH FITNESS HAVEN & LOUNGE

### INDOOR GYM

Energizing space with state-of-the-art equipment, fostering fitness and well-being in a dynamic environment.

Discover unparalleled fitness experiences at our modern gym facility. With advanced equipment and personalized guidance, achieve your wellness goals in an environment designed for success.

Immerse yourself in the sleek aesthetics of our gym, where modern design meets functionality. Every corner is meticulously curated to inspire and invigorate your workout experience.

Feel the invigorating ambiance of our gym, where motivation meets vitality. With energizing music and vibrant decor, every workout becomes an immersive experience in wellness and energy.