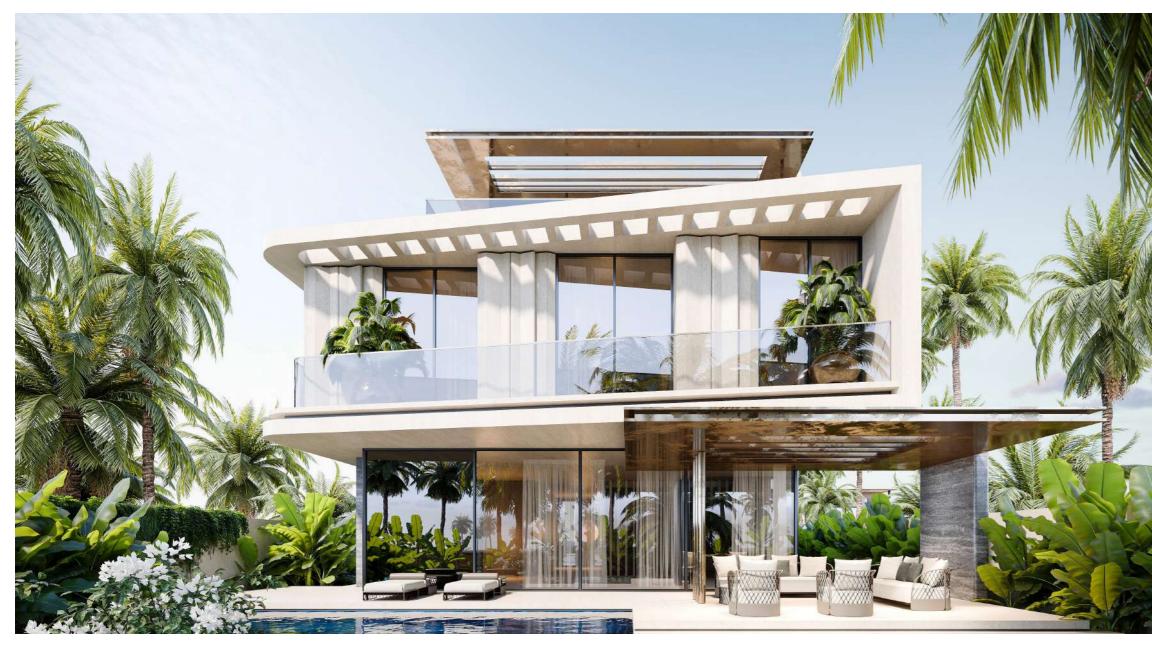

36 fully furnished villas D11 district, Meydan, Dubai Crystal lagoon Bespoke gym Club House with F&B services With the first branded villa community for both Bentley Home and Mira Developments, you can experience the brand's exquisite craftsmanship in *every tiniest detail* of your living space, from the bedroom to the study. Each unit in Mira Villas designed by Bentley Home comes in one of three interior styles catering to your personal preferences.

#### 5 BED VILLA

7,250 square feet 4 main bedrooms on the first floor 1 guest bedroom on the ground floor Lagoon view

#### 5 BED VILLA CONTEMPORARY

The most modern take on the world-renowned Bentley aesthetic elevates your home with the very essence of what Bentley is today.

15,000 square feet 4 main bedrooms on the first floor 1 guest bedroom on the ground floor Lagoon view