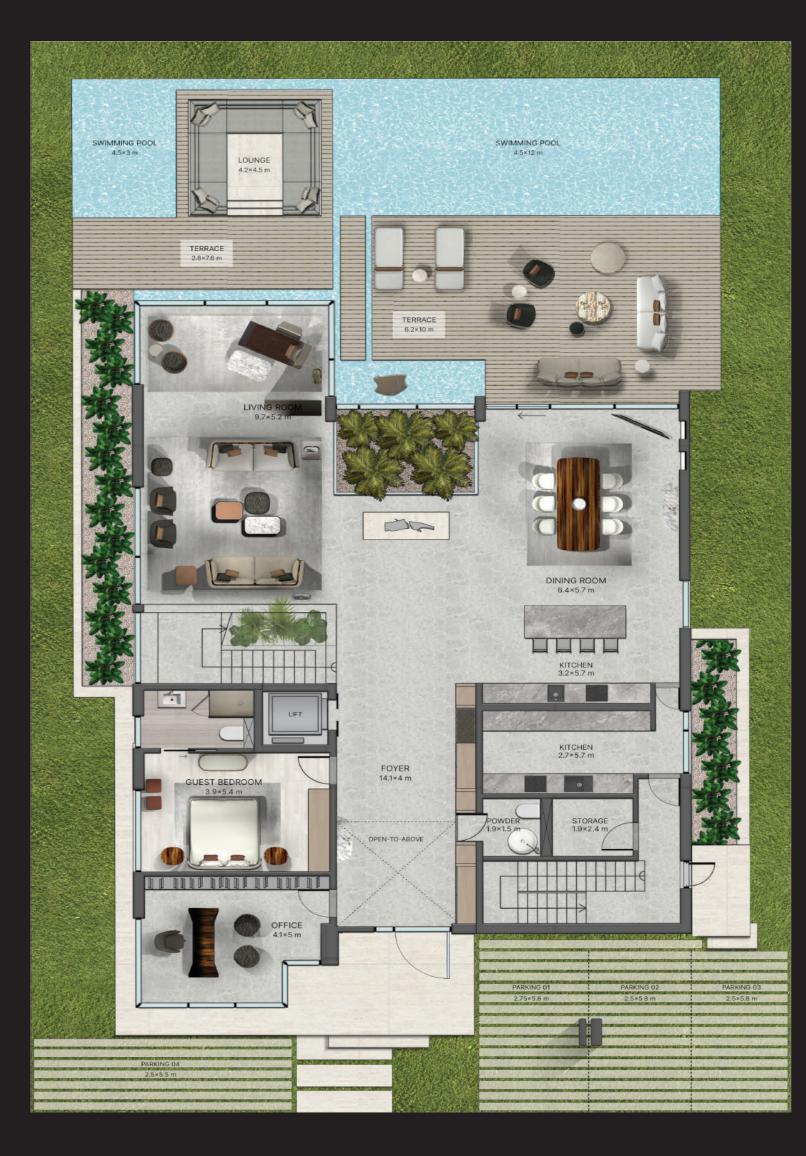

#### 5 BED VILLA

7,250 square feet 4 main bedrooms on the first floor 1 guest bedroom on the ground floor Lagoon view

#### FLOOR PLANS

LOWER GROUND

#### **GROUND FLOOR**

FIRST FLOOR

LOWER GROUND