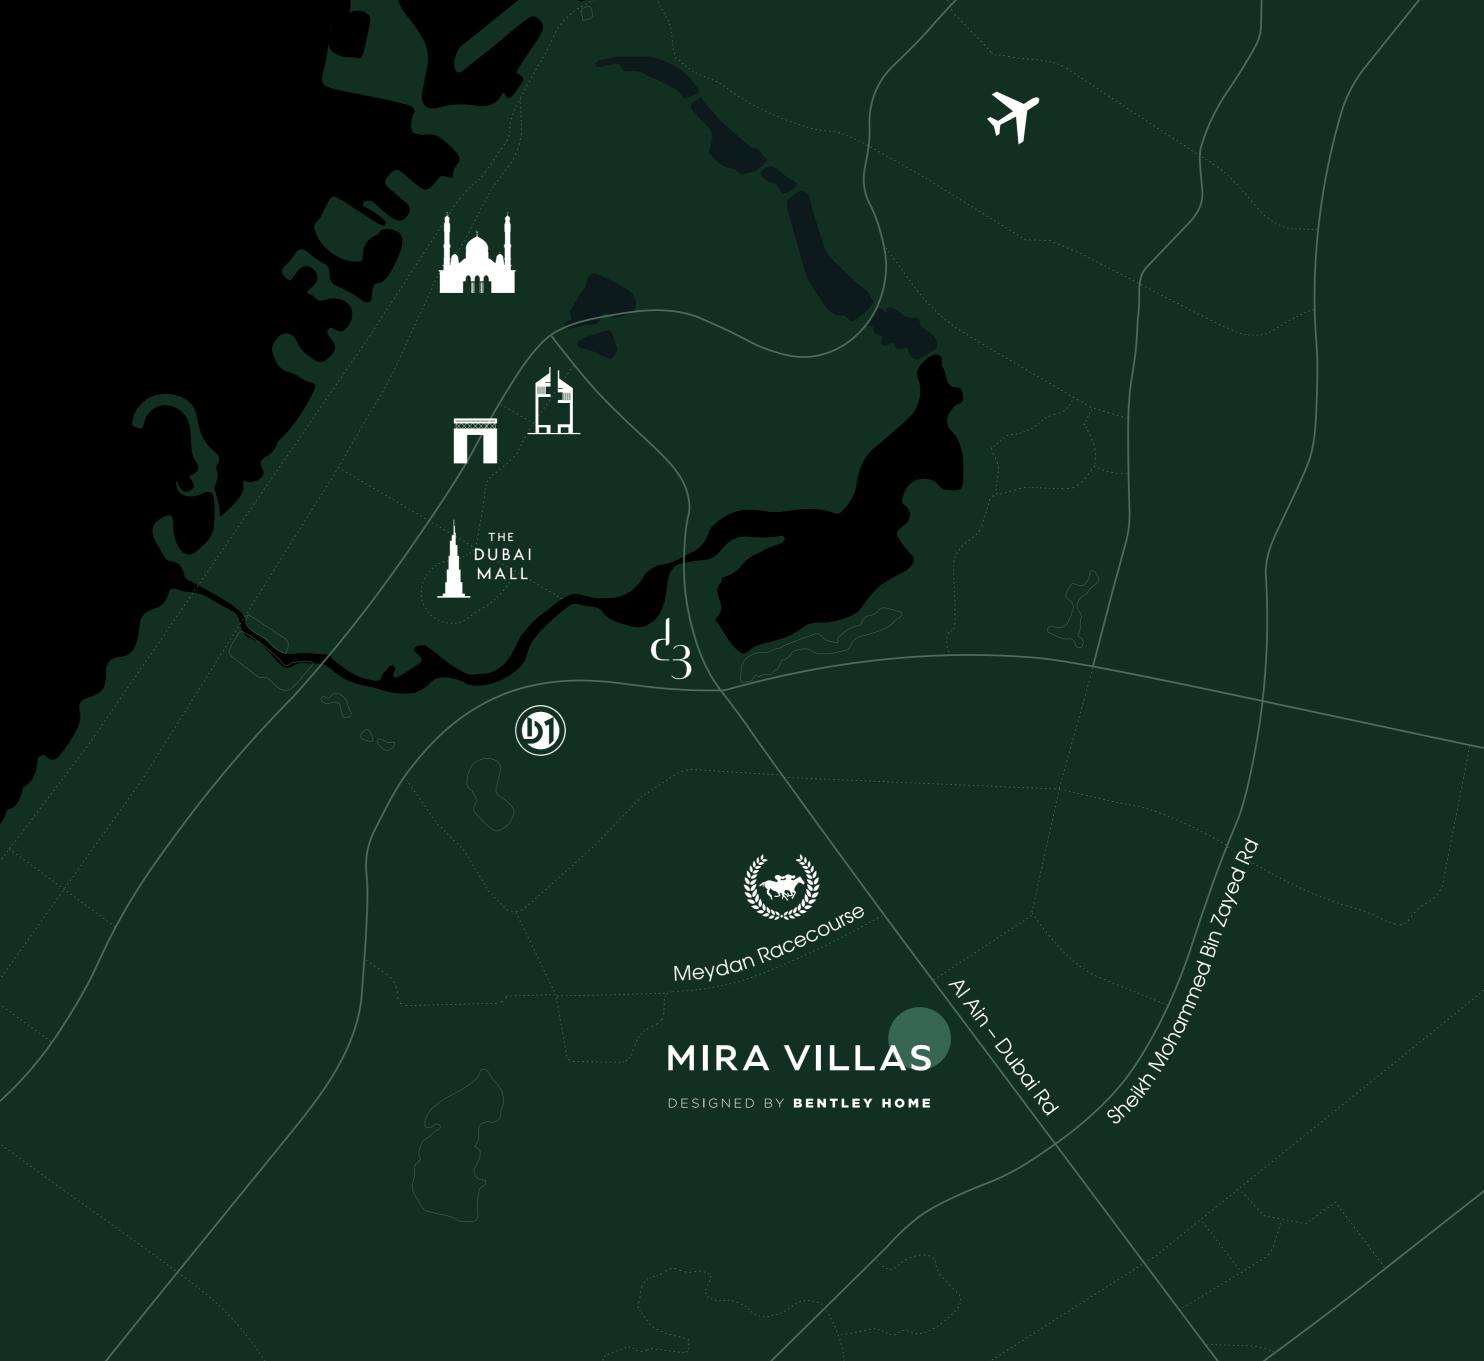

BREATHTAKING VIEWS OF DUBAI'S SKYLINE AND THE SERENITY OF A PRIVATE LAGOON CREATE A *perfect balance* BETWEEN URBAN CONVENIENCE AND NATURAL BEAUTY.

16 minutes to Burj Khalifa and Dubai Mall
14 minutes to Business Bay
19 minutes to Dubai International Airport
16 minutes to City Walk
20 minutes to La Mer
17 minutes to DIFC
22 minutes to Burj Al Arab
25 minutes to Palm Jumeirah

36 fully furnished villas D11 district, Meydan, Dubai Crystal lagoon Bespoke gym Club House with F&B services With the first branded villa community for both Bentley Home and Mira Developments, you can experience the brand's exquisite craftsmanship in *every tiniest detail* of your living space, from the bedroom to the study. Each unit in Mira Villas designed by Bentley Home comes in one of three interior styles catering to your personal preferences.