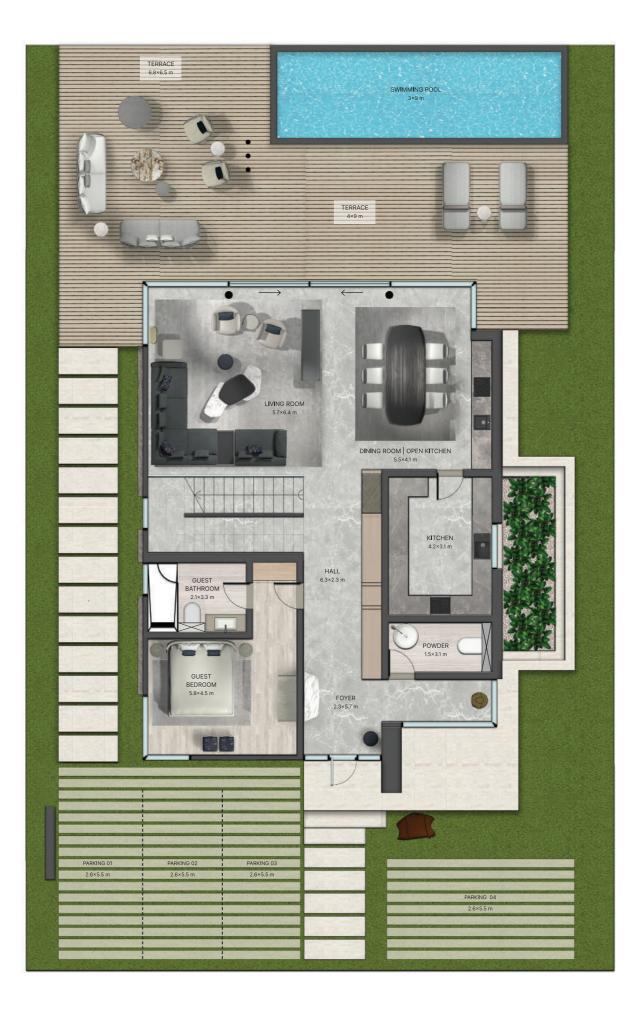

#### 5 BED VILLA

7,250 square feet 4 main bedrooms on the first floor 1 guest bedroom on the ground floor Lagoon view

#### **GROUND FLOOR**

FIRST FLOOR

LOWER GROUND

#### **GROUND FLOOR**

**5 BED VILLA** FORMAL

FIRST FLOOR

LOWER GROUND