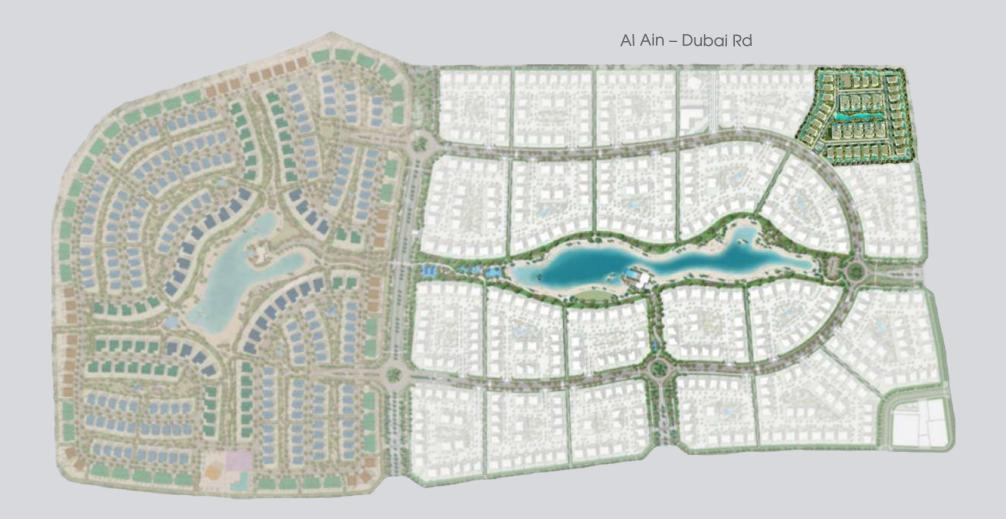

36 fully furnished villas D11 district, Meydan, Dubai Crystal lagoon Bespoke gym Club House with F&B services With the first branded villa community for both Bentley Home and Mira Developments, you can experience the brand's exquisite craftsmanship in *every tiniest detail* of your living space, from the bedroom to the study. Each unit in Mira Villas designed by Bentley Home comes in one of three interior styles catering to your personal preferences.

LAGOON *Every single* Mira Villas designed by Bentley Home unit enjoys a waterfront location and lagoon views.

The ruler of Dubai, H.H. Sheikh Mohammed bin Rashid Al Maktoum, envisioned the whole Meydan area as the new benchmark for green communities in the region.