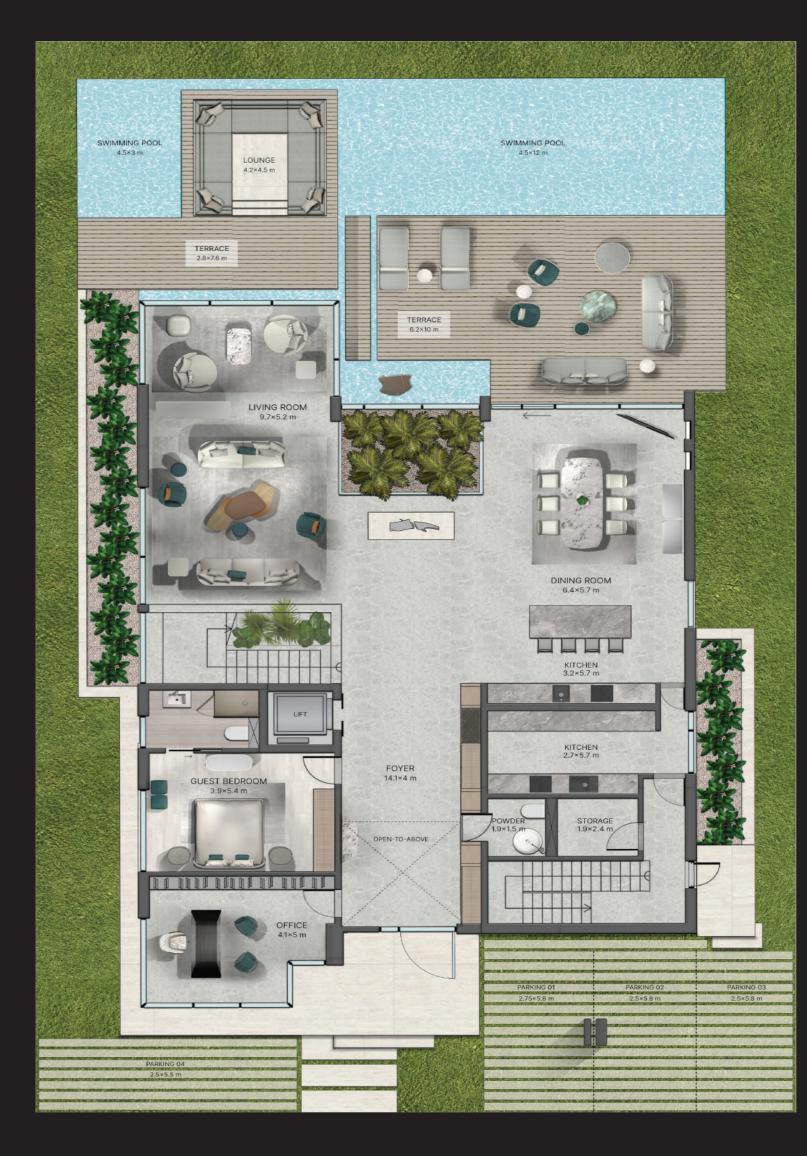

the details. In Mira Villas, designed by Bentley Home, all the household appliances come from world-renowned brands with a centurylong experience of bringing flawless quality into our everyday lives.

Dishes by **Bernardaud** Flatware by **Christofle** Home lighting by **Lalique** Bed linen by **Frette** Kitchen appliances by **Gaggenau** 







#### FLOOR PLANS







LOWER GROUND



#### **GROUND FLOOR**



FIRST FLOOR





LOWER GROUND



#### **GROUND FLOOR**

**5 BED VILLA** FORMAL



FIRST FLOOR





LOWER GROUND



#### **GROUND FLOOR**



FIRST FLOOR



ROOF

TRADITIONAL



LOWER GROUND



#### **GROUND FLOOR**

TRADITIONAL



FIRST FLOOR



#### SECOND FLOOR

FORMAL



LOWER GROUND



### **GROUND FLOOR**

FORMAL



FIRST FLOOR



#### SECOND FLOOR

CONTEMPORARY



LOWER GROUND



#### **GROUND FLOOR**



FIRST FLOOR



#### SECOND FLOOR

### MIRA VILLAS

DESIGNED BY BENTLEY HOME

miradevelopments.ae