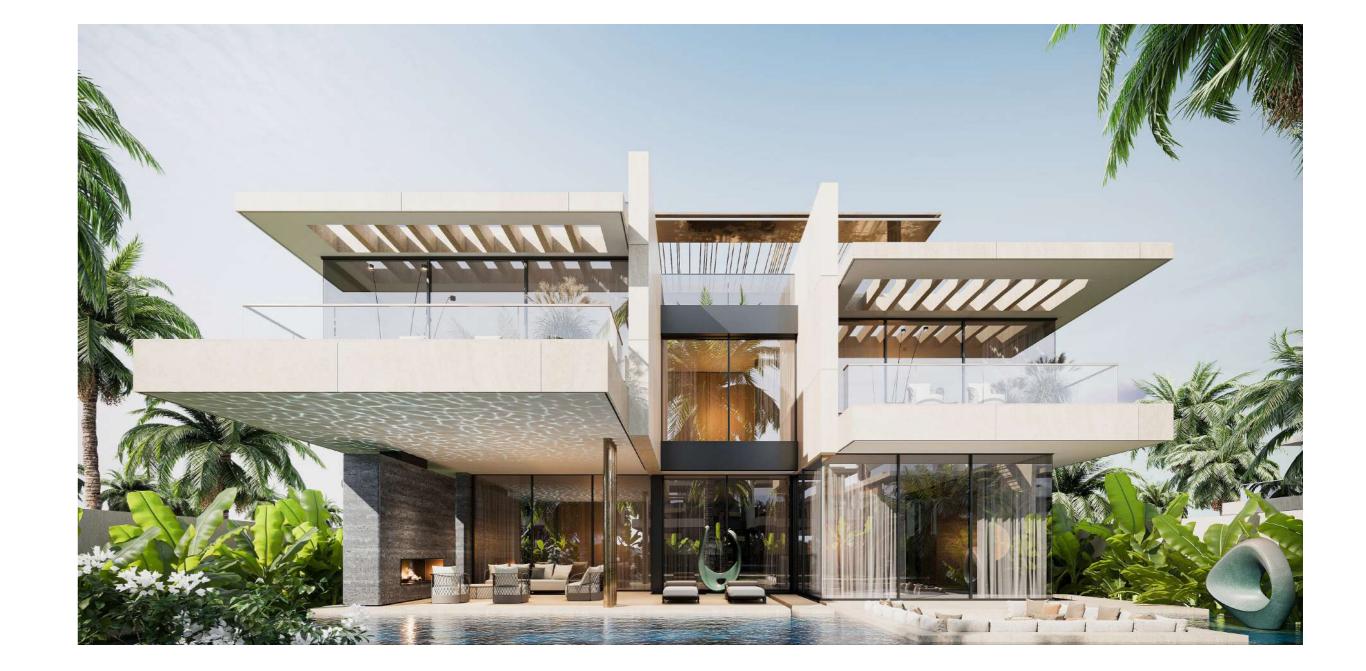

36 fully furnished villas D11 district, Meydan, Dubai Crystal lagoon Bespoke gym Club House with F&B services With the first branded villa community for both Bentley Home and Mira Developments, you can experience the brand's exquisite craftsmanship in *every tiniest detail* of your living space, from the bedroom to the study. Each unit in Mira Villas designed by Bentley Home comes in one of three interior styles catering to your personal preferences.

#### 5 BED VILLA

7,250 square feet 4 main bedrooms on the first floor 1 guest bedroom on the ground floor Lagoon view

#### 5 BED VILLA CONTEMPORARY

The most modern take on the world-renowned Bentley aesthetic elevates your home with the very essence of what Bentley is today.

15,000 square feet 4 main bedrooms on the first floor 1 guest bedroom on the ground floor Lagoon view