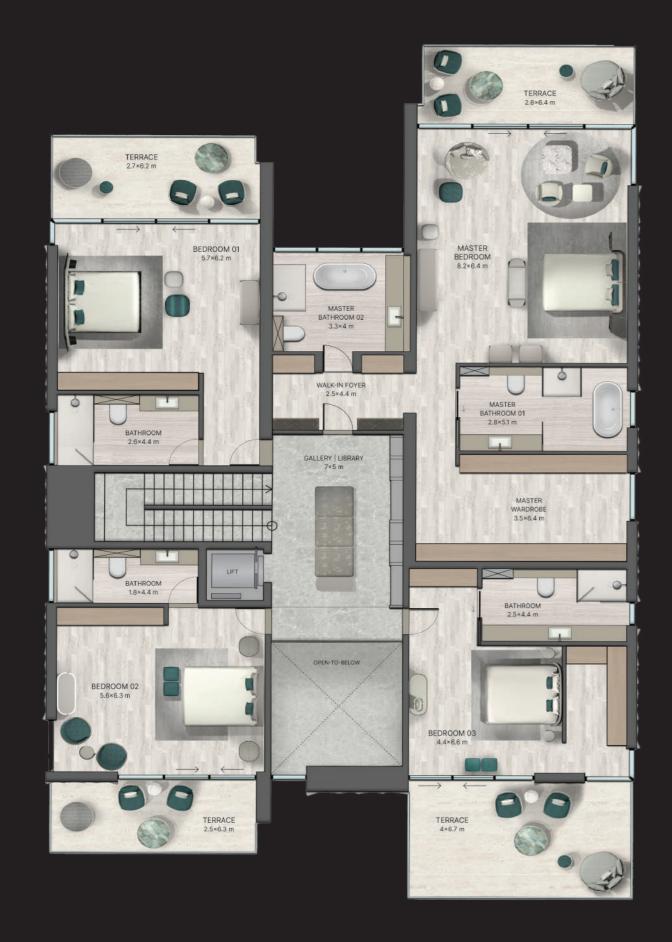

#### 5 BED VILLA

7,250 square feet 4 main bedrooms on the first floor 1 guest bedroom on the ground floor Lagoon view

#### **GROUND FLOOR**

TRADITIONAL

FIRST FLOOR