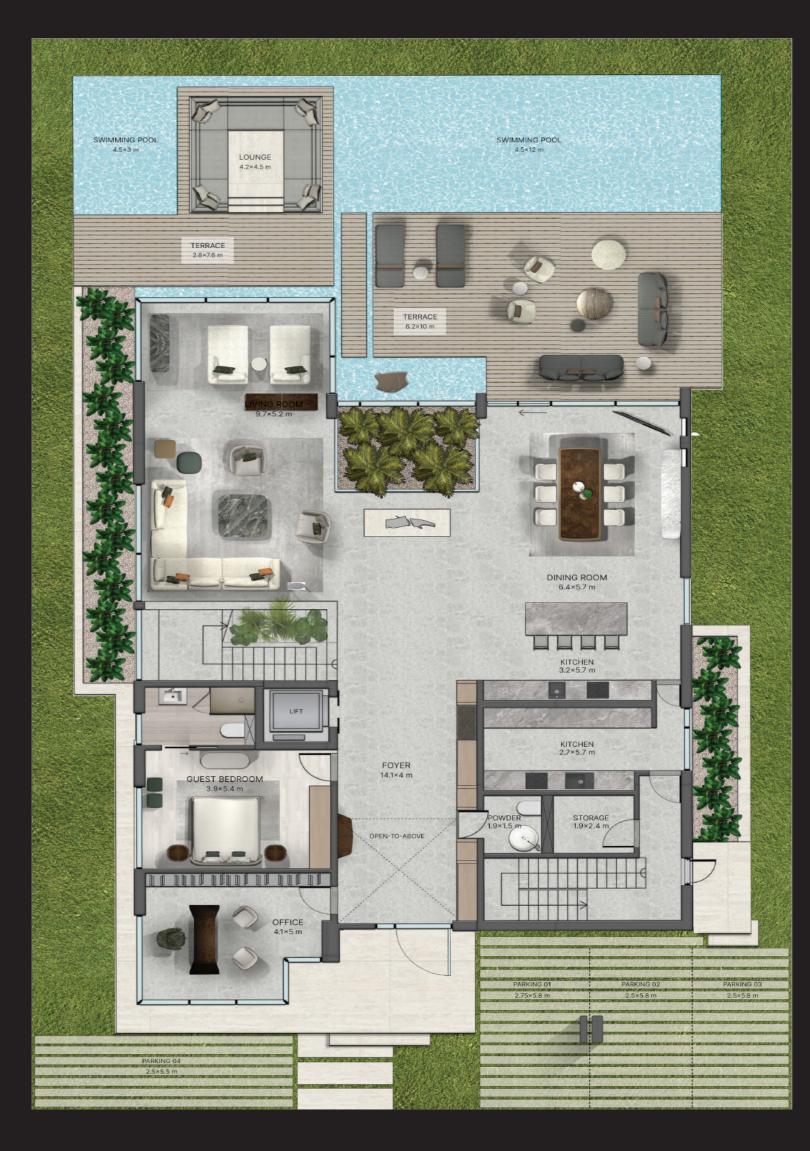

#### 5 BED VILLA

7,250 square feet 4 main bedrooms on the first floor 1 guest bedroom on the ground floor Lagoon view

#### FLOOR PLANS

LOWER GROUND

#### **GROUND FLOOR**

FIRST FLOOR

LOWER GROUND