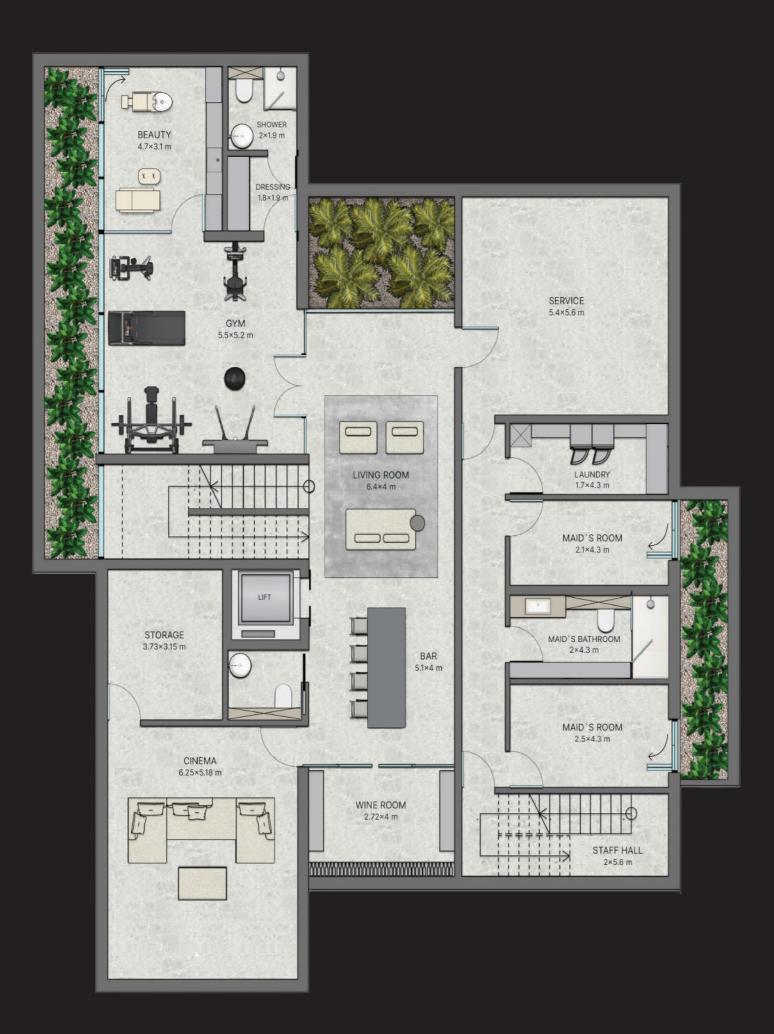

#### Residents of 5-bedroom mansions can enjoy world-class amenities in the comfort of their homes, including private gyms and cinemas.

The true meaning of luxury is revealed through the details. In Mira Villas, designed by Bentley Home, all the household appliances come from world-renowned brands with a centurylong experience of bringing flawless quality into our everyday lives.

#### FLOOR PLANS

LOWER GROUND

#### **GROUND FLOOR**

FIRST FLOOR

LOWER GROUND