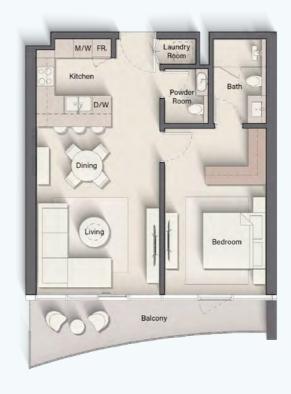

#### 1 BEDROOM

| INTERNAL LIVING AREA | 628.50 SQ. FT |
|----------------------|---------------|
| OUTDOOR LIVING AREA  | 63.18 SQ. FT  |
| TOTAL LIVING AREA    | 691.69 SQ. FT |