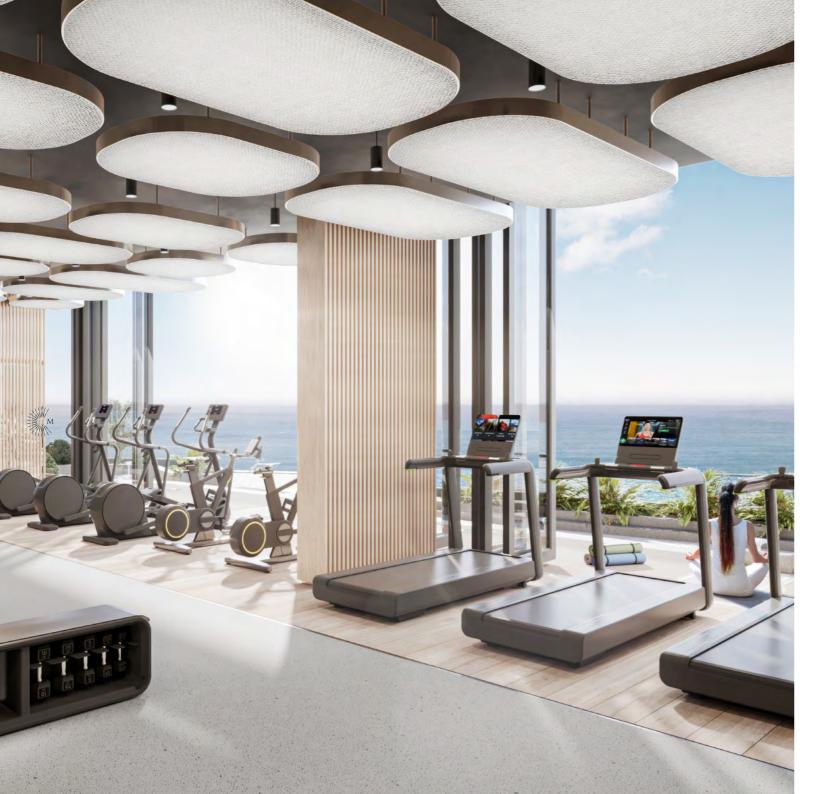

#### Serenity in

Make your workout a breeze with interactive nuances that allow you to take full control of your session. From free weights and cardio machines, all the way through to e-training and immersive rowing, all possible facets of exercise and relaxation are taken care of in our state-of-the-art gymnasium. For your convenience, the entire facility has been curated by health experts, and the same attention to detail has been applied to opulent changing areas and our sublime yoga deck. Additionally, personal trainers are available to help tailor your fitness regimen and ensure optimal results.