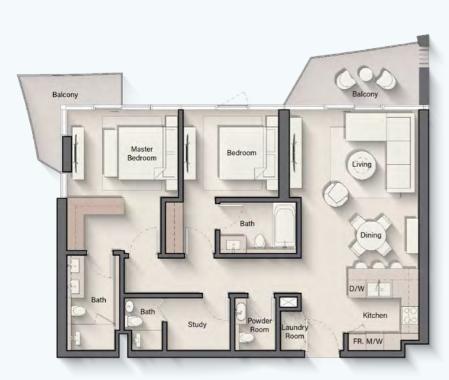

#### 1 BEDROOM

TYPE B

| INTERNAL LIVING AREA | 718.71 SQ. FT |
|----------------------|---------------|
| OUTDOOR LIVING AREA  | 89.34 SQ. FT  |
| TOTAL LIVING AREA    | 808.05 SQ. FT |