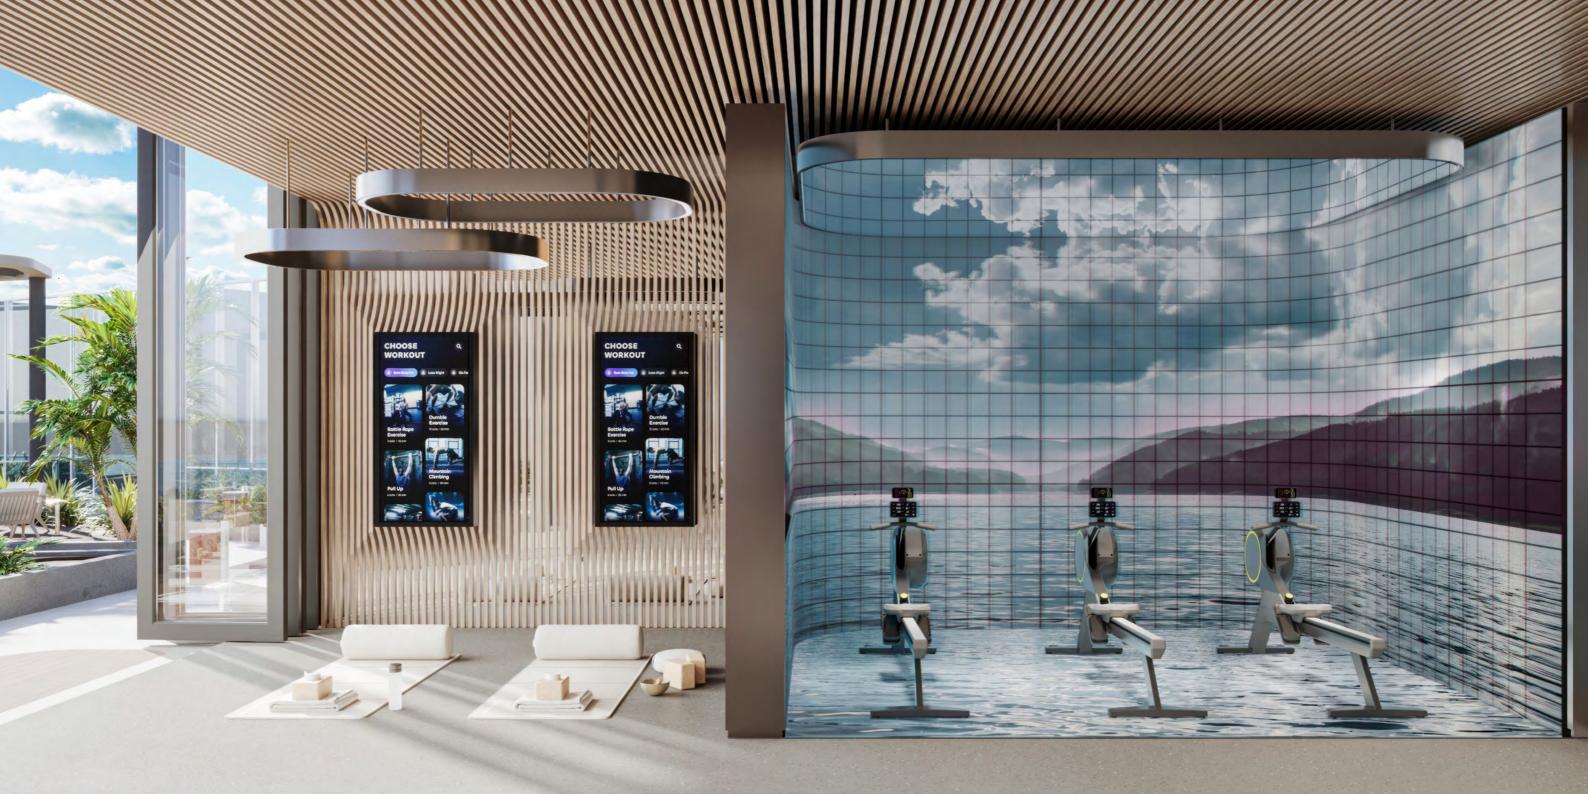

#### Serenity in

Make your workout a breeze with interactive nuances that allow you to take full control of your session. From free weights and cardio machines, all the way through to e-training and immersive rowing, all possible facets of exercise and relaxation are taken care of in our state-of-the-art gymnasium. For your convenience, the entire facility has been curated by health experts, and the same attention to detail has been applied to opulent changing areas and our sublime yoga deck. Additionally, personal trainers are available to help tailor your fitness regimen and ensure optimal results.

motion