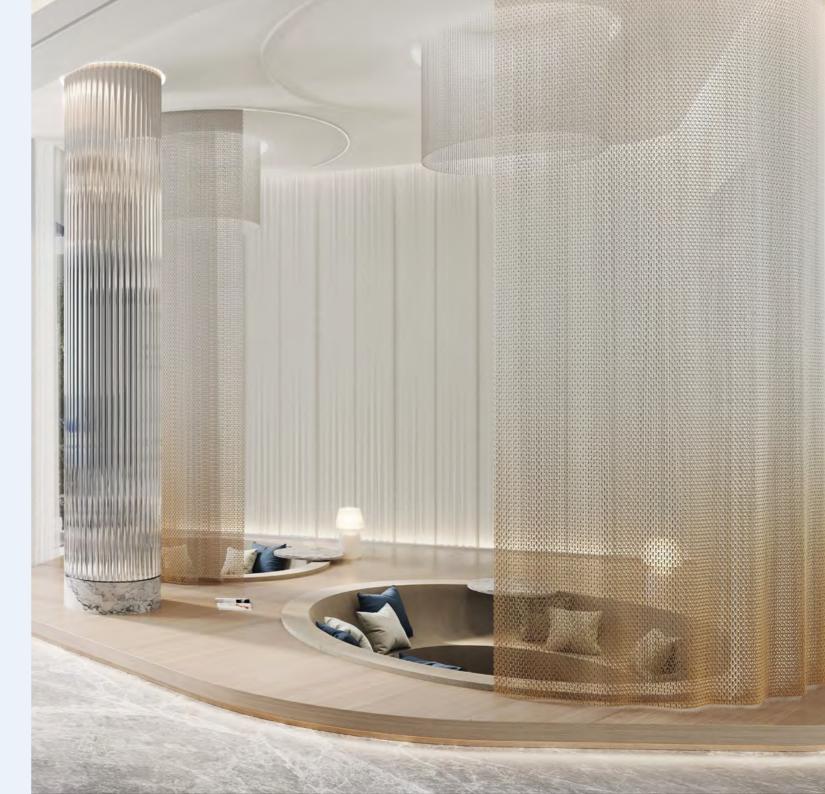

#### Design

We've designed our handsome clubhouse to function as a social space with room set aside for relaxation. There are striking communal areas that have been carefully selected for residents to gather, in addition to the sunken lounge which acts as an oasis of calm alongside spectacular views of Cala Del Mar. This inviting space encourages social interaction and community building, providing an ideal setting for residents to meet, mingle, and create lasting friendships. It's the perfect place for social events, casual meetings, or simply enjoying the company of neighbors.