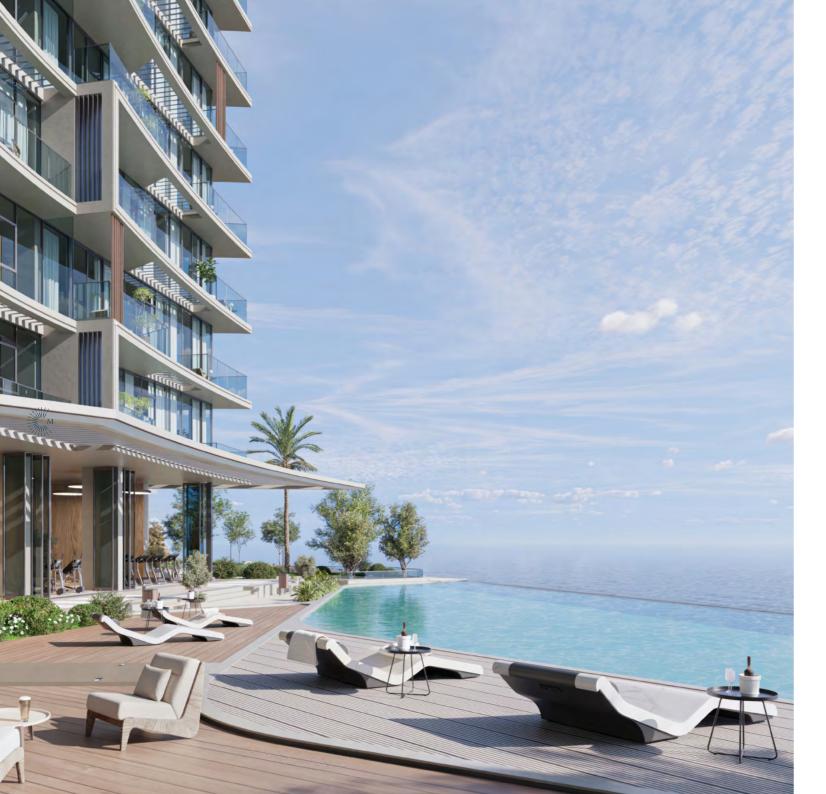

#### A vision of

Cala Del Mar's resort-styled swimming pool features a hospitality-designed pool deck and high-quality single and double sun loungers. Landscaped gardens surround the designated area, leading out to wider views of Marjan Island and the Arabian Gulf. Outdoor showers and adjoining changing areas have been added for your convenience, ensuring that everything required for a day spent soaking up the sun is within easy reach. This elegant setting provides the perfect backdrop for relaxation and leisure activities.

### A spectacular oceanfront

space