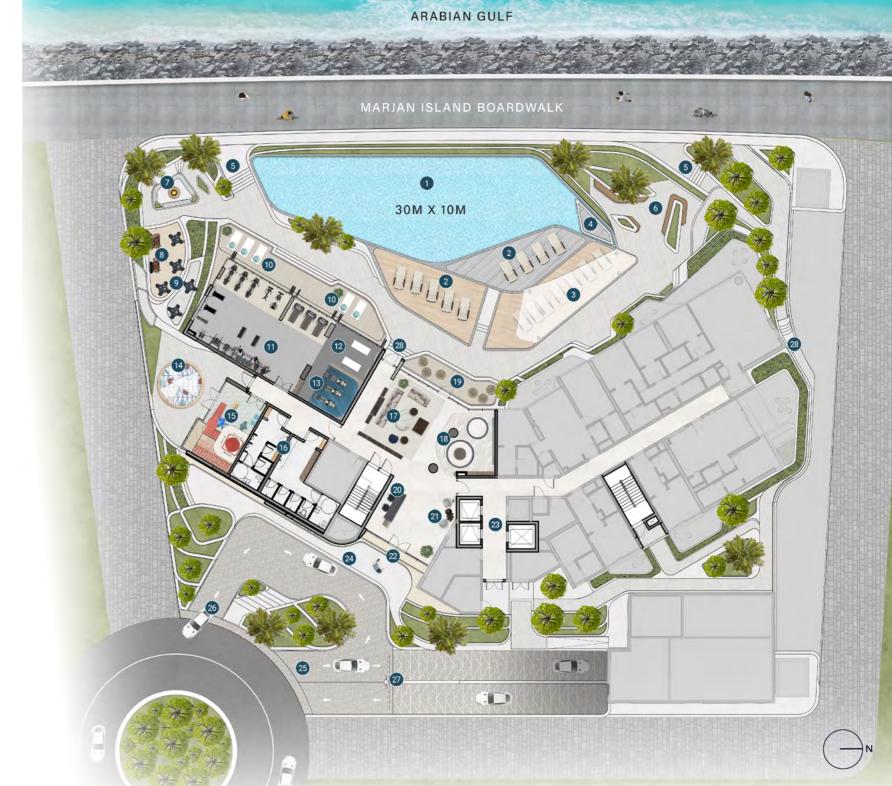

#### Ground Floor Amenities

- 1 INFINITY-EDGE POOL
- 2 SUN LOUNGERS AREA
- 3 SHADED LOUNGERS AREA
- 4 FLOATING POOL DECK
- 5 ACCESS TO BOARDWALK
- 6 VIEWING DECK WITH HAMMOC
- OUTDOOR SUNKEN SEATING
- 8 BARBEQUE DECK
- OUTDOOR DINING AREA
- 10 OUTDOOR YOGA AREA
- COMPREHENSIVE FITNESS STUDIO
- 12 VIRTUAL PERSONAL TRAINING ZONE
- 13 IMMERSIVE ROWING ZONE
- OUTDOOR KIDS PLAY AREA
- 15 INDOOR KIDS PLAY AREA
- 16 CHANGE ROOM WITH STEAM AND SAUN/
- CLUBHOUSE LOUNGE
- 8 SUNKEN LOUNGE
- 19 OUTDOOR TERRACE LOUNGE
- 20 LOBBY RECEPTION
- 2 LOBBY LOUNGE
- LOBBY ENTRANCE
- 23 LIFT LOBBY
- 24 DROP-OFF AREA
- 25 PARKING ENTRANCE
- 26 DROP-OFF EXIT
- 27 ACCESS TO RESIDENTS PARKING
- 28 ACCESS TO PODIUM DECK