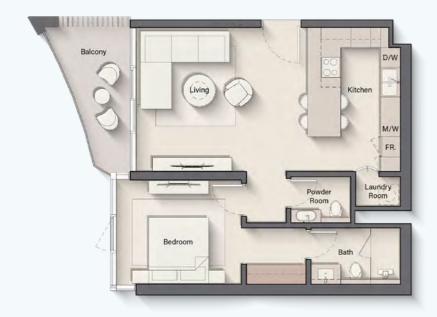

#### 1 BEDROOM

| INTERNAL LIVING AREA | 628.50 SQ. FT |
|----------------------|---------------|
| OUTDOOR LIVING AREA  | 63.18 SQ. FT  |
| TOTAL LIVING AREA    | 691.69 SQ. FT |