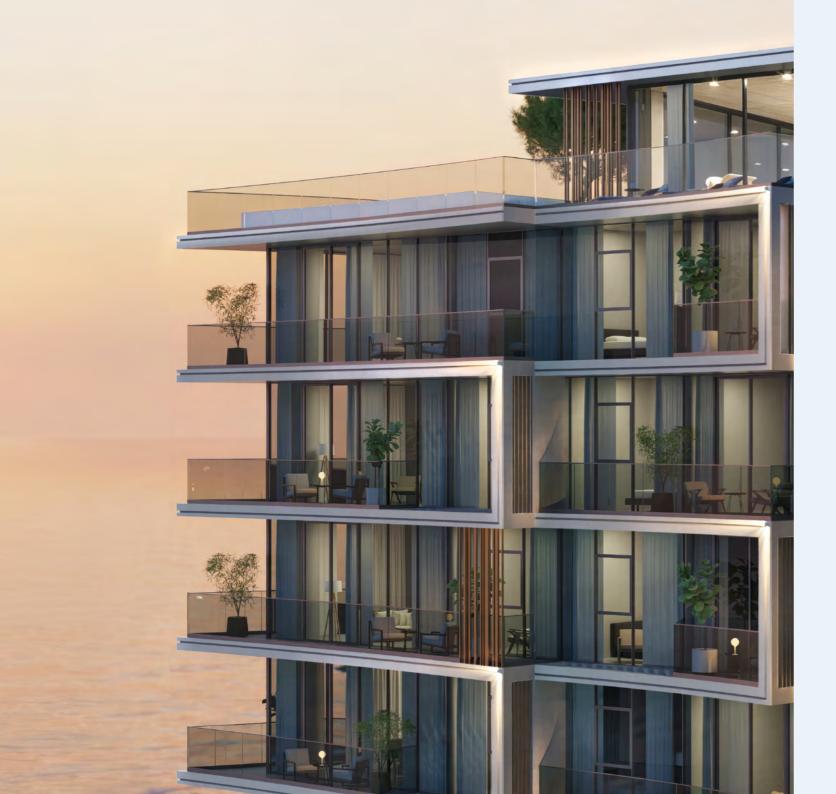

#### A beachside

From the outset, it was a given that the interior would capture the light and suffuse each apartment and every room with unobscured luminosity. By adding imperative details, such as nautical motifs, residents can access the notion of embarking on a voyage yet remain firmly anchored to the attributes of privilege. High-end finishes and bespoke fittings enhance this maritime theme, creating a seamless blend of opulence and sea-inspired living. Large, expansive windows not only maximize the natural light but also ensure that the stunning vistas are an integral part of daily life.

## A homely retreat

The fundamental inspiration for the entire Cala Del Mar development was to create a private area where you can truly feel at home. The living spaces feature universally appealing elements, such as large, open rooms with floor-to-ceiling windows that capture the unique daylight before revealing the awesome spectacle of a starlit sky.