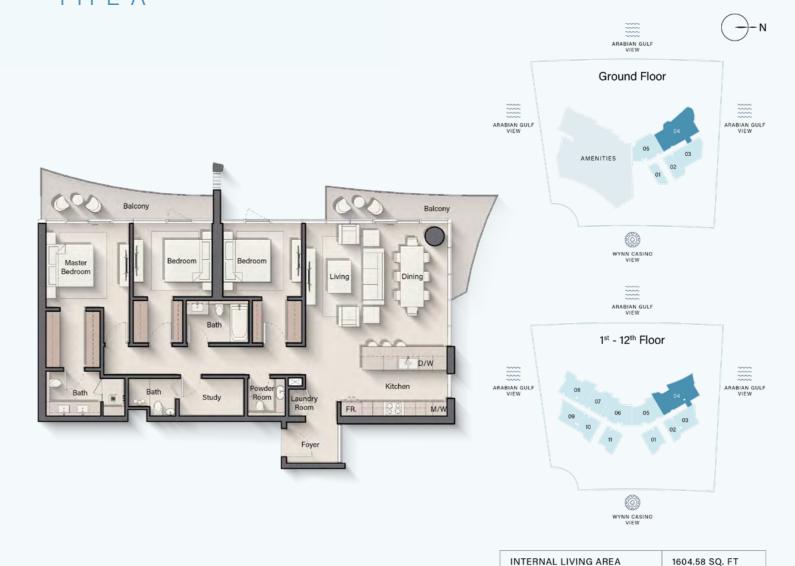

#### 3 BEDROOM

OUTDOOR LIVING AREA

TOTAL LIVING AREA

239.71 SQ. FT

1844.29 SQ. FT