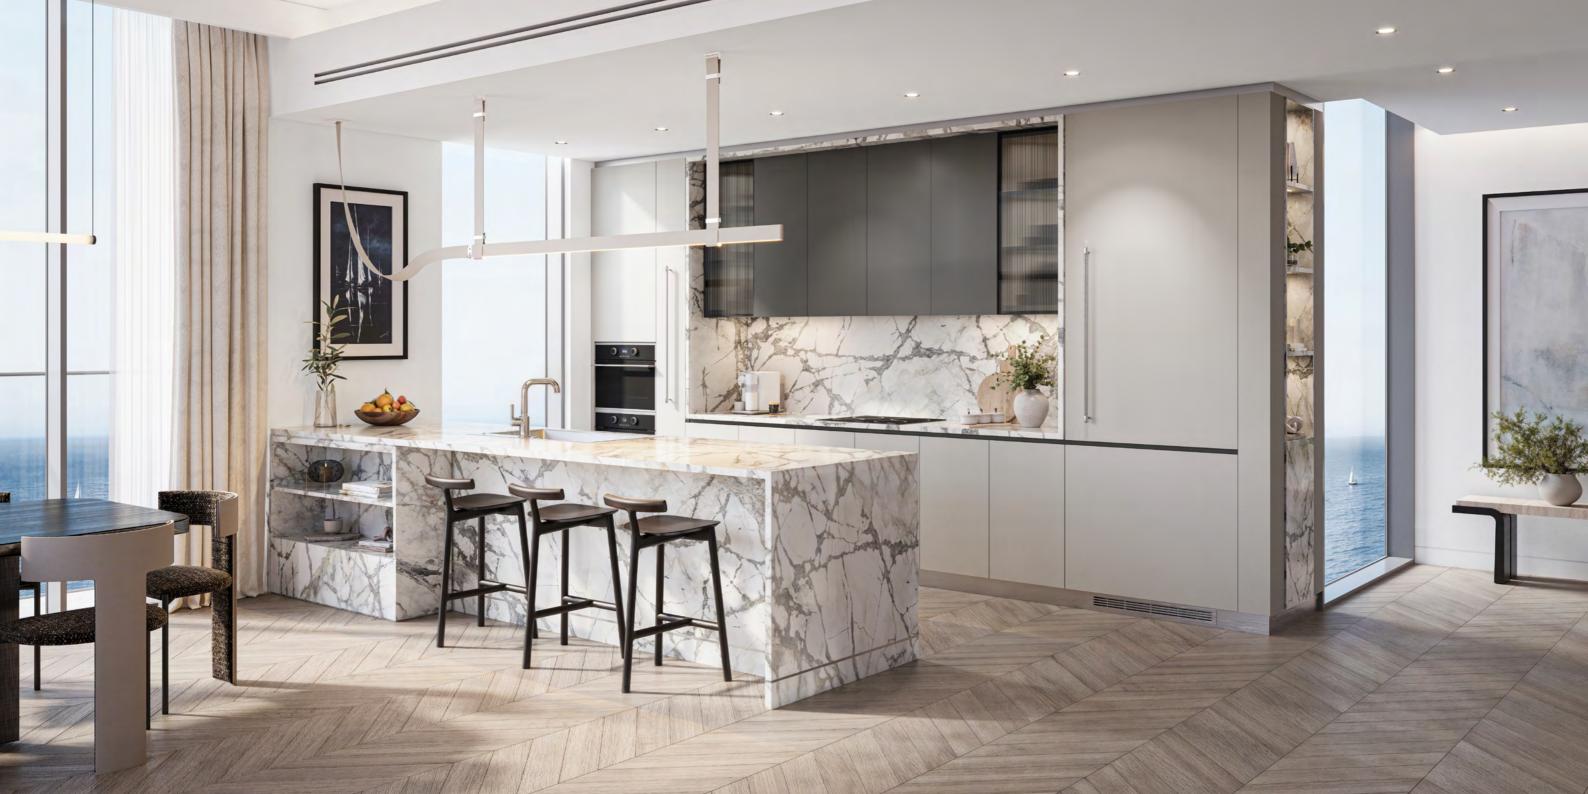

#### An island

Modern appliances and sintered stone countertops with ample capacity for all your kitchen gadgetry are featured in our cleverly designed kitchens. Here you'll spend many happy hours in what is considered to be the heart of the home. The kitchen also boasts stunning ocean views, providing a serene backdrop as you cook and entertain. These breathtaking vistas enhance the overall ambiance, making every meal a picturesque experience.