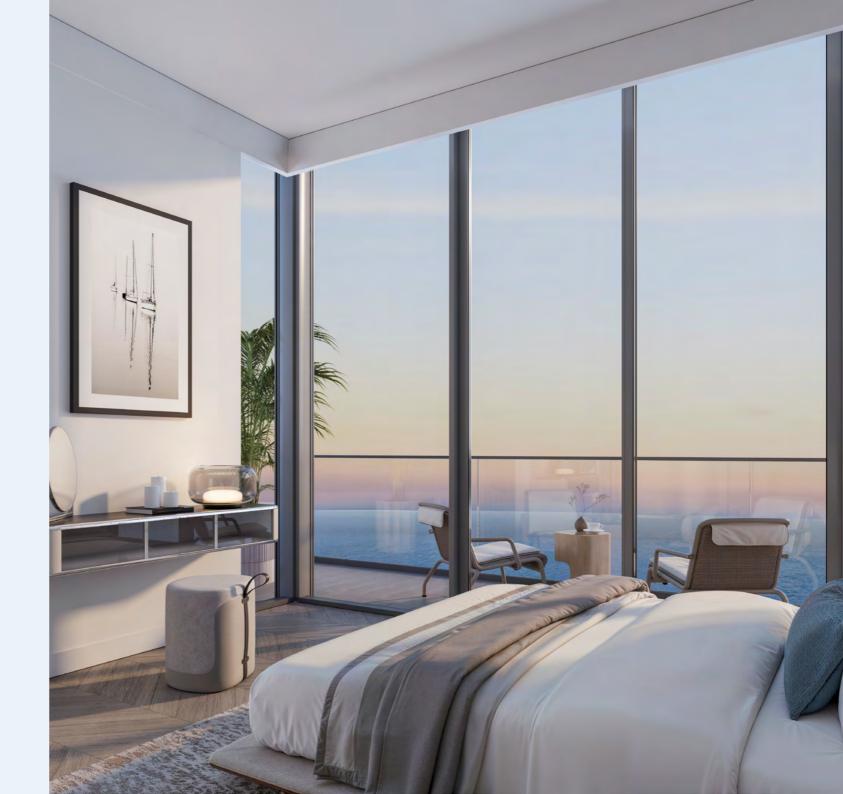

## A homely retreat

The fundamental inspiration for the entire Cala Del Mar development was to create a private area where you can truly feel at home. The living spaces feature universally appealing elements, such as large, open rooms with floor-to-ceiling windows that capture the unique daylight before revealing the awesome spectacle of a starlit sky.

#### Abundant comfort

While lofty and filled with natural light during the day, the bedrooms in Cala Del Mar have been designed to ensure the ultimate relaxation for a restful night's sleep. Fitted full-length wardrobes provide ample storage for your garments, complete with an assortment of soft-close drawers, oval hangers, and shelves for your accessories.