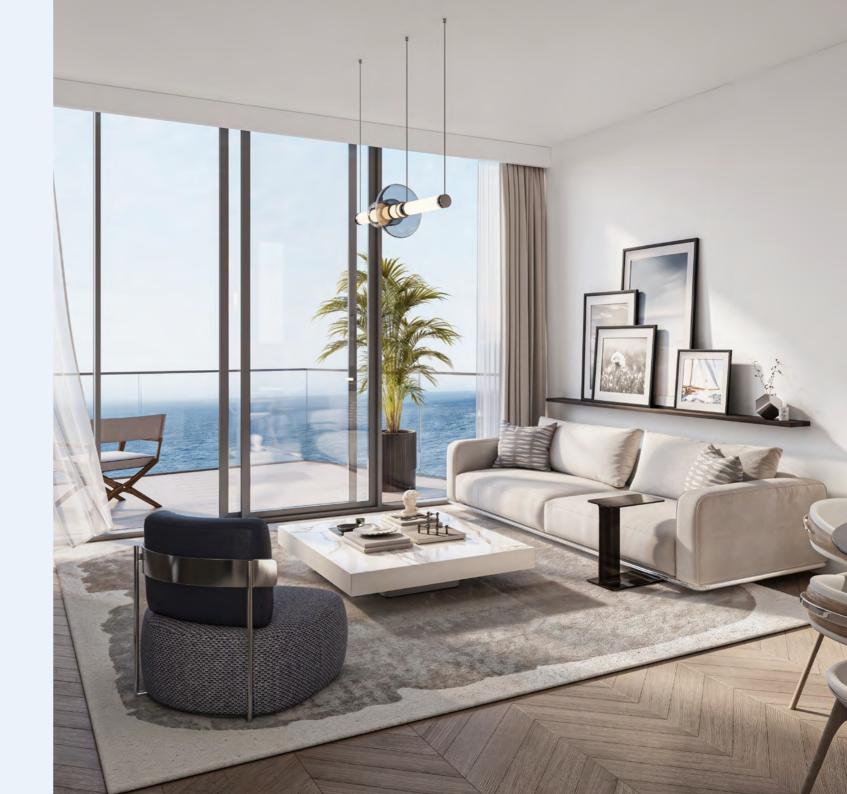

## A homely retreat

The fundamental inspiration for the entire Cala Del Mar development was to create a private area where you can truly feel at home. The living spaces feature universally appealing elements, such as large, open rooms with floor-to-ceiling windows that capture the unique daylight before revealing the awesome spectacle of a starlit sky.

#### Abundant comfort

While lofty and filled with natural light during the day, the bedrooms in Cala Del Mar have been designed to ensure the ultimate relaxation for a restful night's sleep. Fitted full-length wardrobes provide ample storage for your garments, complete with an assortment of soft-close drawers, oval hangers, and shelves for your accessories.