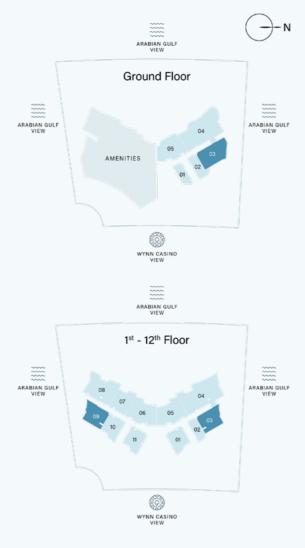

#### Ground Floor Amenities

- 1 INFINITY-EDGE POOL
- 2 SUN LOUNGERS AREA
- 3 SHADED LOUNGERS AREA
- 4 FLOATING POOL DECK
- 5 ACCESS TO BOARDWALK
- 6 VIEWING DECK WITH HAMMOC
- OUTDOOR SUNKEN SEATING
- 8 BARBEQUE DECK
- OUTDOOR DINING AREA
- 10 OUTDOOR YOGA AREA
- COMPREHENSIVE FITNESS STUDIO
- 12 VIRTUAL PERSONAL TRAINING ZONE
- 13 IMMERSIVE ROWING ZONE
- OUTDOOR KIDS PLAY AREA
- 15 INDOOR KIDS PLAY AREA
- 16 CHANGE ROOM WITH STEAM AND SAUN/
- CLUBHOUSE LOUNGE
- 8 SUNKEN LOUNGE
- 19 OUTDOOR TERRACE LOUNGE
- 20 LOBBY RECEPTION
- 2 LOBBY LOUNGE
- LOBBY ENTRANCE
- 23 LIFT LOBBY
- 24 DROP-OFF AREA
- 25 PARKING ENTRANCE
- 26 DROP-OFF EXIT
- 27 ACCESS TO RESIDENTS PARKING
- 28 ACCESS TO PODIUM DECK