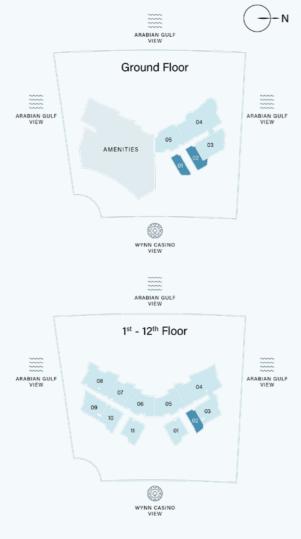

#### Ground Floor Amenities

- 1 INFINITY-EDGE POOL
- 2 SUN LOUNGERS AREA
- 3 SHADED LOUNGERS AREA
- 4 FLOATING POOL DECK
- 5 ACCESS TO BOARDWALK
- 6 VIEWING DECK WITH HAMMOC
- OUTDOOR SUNKEN SEATING
- 8 BARBEQUE DECK
- OUTDOOR DINING AREA
- 10 OUTDOOR YOGA AREA
- COMPREHENSIVE FITNESS STUDIO
- 12 VIRTUAL PERSONAL TRAINING ZONE
- 13 IMMERSIVE ROWING ZONE
- OUTDOOR KIDS PLAY AREA
- 15 INDOOR KIDS PLAY AREA
- 16 CHANGE ROOM WITH STEAM AND SAUN/
- CLUBHOUSE LOUNGE
- 8 SUNKEN LOUNGE
- 19 OUTDOOR TERRACE LOUNGE
- 20 LOBBY RECEPTION
- 2 LOBBY LOUNGE
- LOBBY ENTRANCE
- 23 LIFT LOBBY
- 24 DROP-OFF AREA
- 25 PARKING ENTRANCE
- 26 DROP-OFF EXIT
- 27 ACCESS TO RESIDENTS PARKING
- 28 ACCESS TO PODIUM DECK