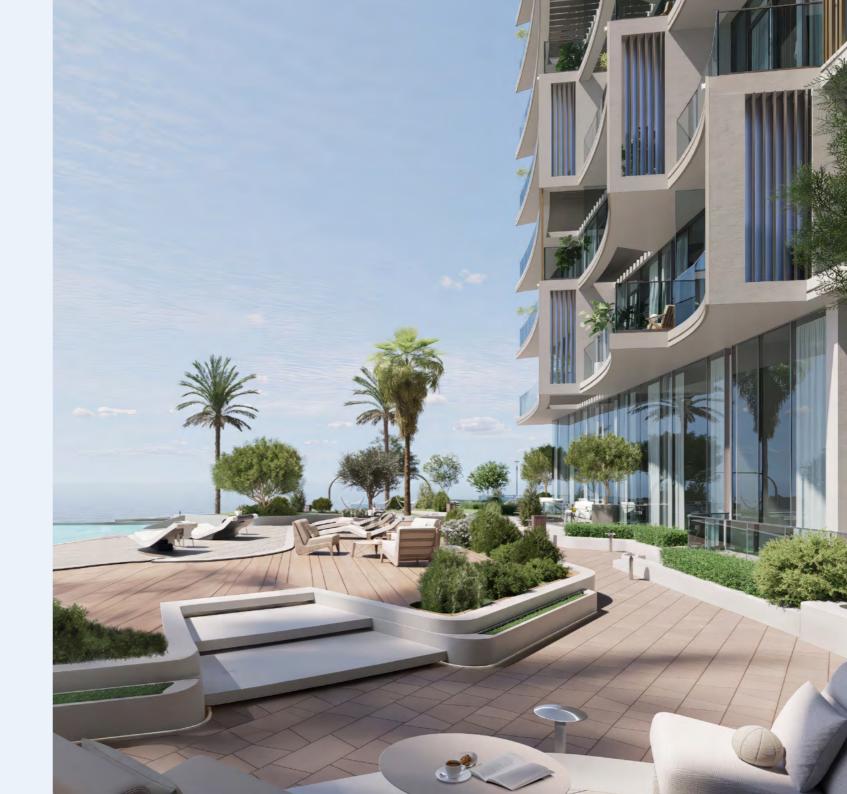

#### A beachside

From the outset, it was a given that the interior would capture the light and suffuse each apartment and every room with unobscured luminosity. By adding imperative details, such as nautical motifs, residents can access the notion of embarking on a voyage yet remain firmly anchored to the attributes of privilege. High-end finishes and bespoke fittings enhance this maritime theme, creating a seamless blend of opulence and sea-inspired living. Large, expansive windows not only maximize the natural light but also ensure that the stunning vistas are an integral part of daily life.

#### A vision of

Cala Del Mar's resort-styled swimming pool features a hospitality-designed pool deck and high-quality single and double sun loungers. Landscaped gardens surround the designated area, leading out to wider views of Marjan Island and the Arabian Gulf. Outdoor showers and adjoining changing areas have been added for your convenience, ensuring that everything required for a day spent soaking up the sun is within easy reach. This elegant setting provides the perfect backdrop for relaxation and leisure activities.