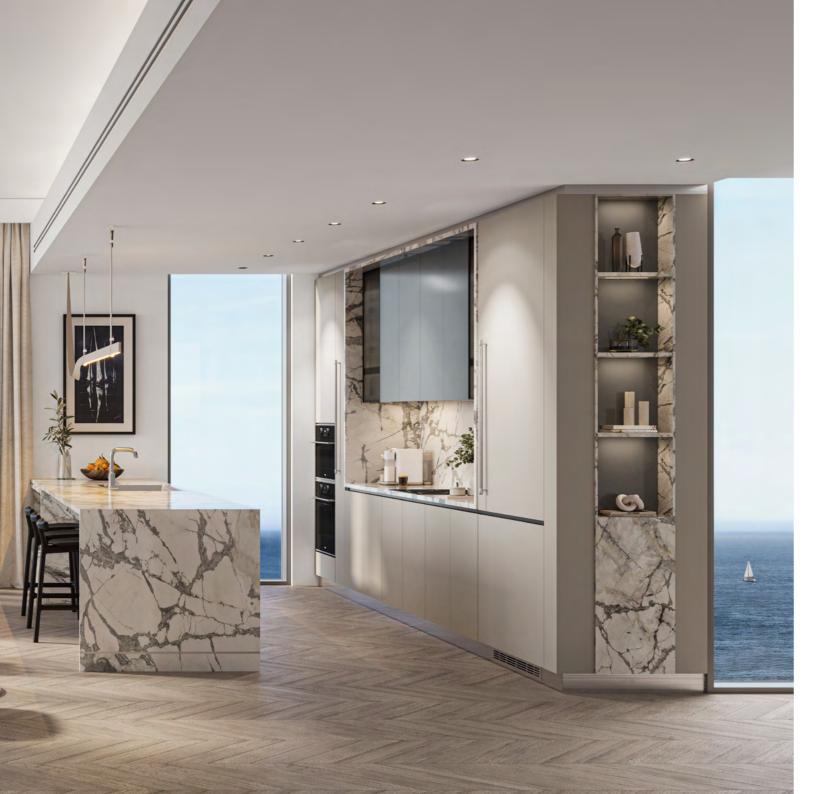

#### An island

Modern appliances and sintered stone countertops with ample capacity for all your kitchen gadgetry are featured in our cleverly designed kitchens. Here you'll spend many happy hours in what is considered to be the heart of the home. The kitchen also boasts stunning ocean views, providing a serene backdrop as you cook and entertain. These breathtaking vistas enhance the overall ambiance, making every meal a picturesque experience.