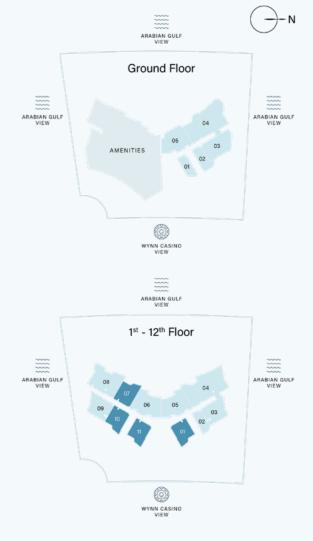

#### Ground Floor Amenities

- 1 INFINITY-EDGE POOL
- 2 SUN LOUNGERS AREA
- 3 SHADED LOUNGERS AREA
- 4 FLOATING POOL DECK
- 5 ACCESS TO BOARDWALK
- 6 VIEWING DECK WITH HAMMOC
- OUTDOOR SUNKEN SEATING
- 8 BARBEQUE DECK
- OUTDOOR DINING AREA
- 10 OUTDOOR YOGA AREA
- COMPREHENSIVE FITNESS STUDIO
- 12 VIRTUAL PERSONAL TRAINING ZONE
- 13 IMMERSIVE ROWING ZONE
- OUTDOOR KIDS PLAY AREA
- 15 INDOOR KIDS PLAY AREA
- 16 CHANGE ROOM WITH STEAM AND SAUN/
- CLUBHOUSE LOUNGE
- 8 SUNKEN LOUNGE
- 19 OUTDOOR TERRACE LOUNGE
- 20 LOBBY RECEPTION
- 2 LOBBY LOUNGE
- LOBBY ENTRANCE
- 23 LIFT LOBBY
- 24 DROP-OFF AREA
- 25 PARKING ENTRANCE
- 26 DROP-OFF EXIT
- 27 ACCESS TO RESIDENTS PARKING
- 28 ACCESS TO PODIUM DECK