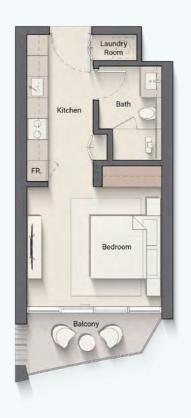

#### STUDIO TYPE A

| INTERNAL LIVING AREA | 338.42 SQ. FT |
|----------------------|---------------|
| OUTDOOR LIVING AREA  | 60.28 SQ. FT  |
| TOTAL LIVING AREA    | 398.70 SQ. FT |

#### 1 BEDROOM

| INTERNAL LIVING AREA | 628.50 SQ. FT |
|----------------------|---------------|
| OUTDOOR LIVING AREA  | 63.18 SQ. FT  |
| TOTAL LIVING AREA    | 691.69 SQ. FT |

#### 1 BEDROOM

TYPE B

| INTERNAL LIVING AREA | 718.71 SQ. FT |
|----------------------|---------------|
| OUTDOOR LIVING AREA  | 89.34 SQ. FT  |
| TOTAL LIVING AREA    | 808.05 SQ. FT |

#### 2 BEDROOM TYPE A

OUTDOOR LIVING AREA

TOTAL LIVING AREA

99.78 SQ. FT

1054.65 SQ. FT

#### 2 BEDROOM

TYPE B

| INTERNAL LIVING AREA | 1103.41 SQ. FT |
|----------------------|----------------|
| OUTDOOR LIVING AREA  | 149.30 SQ. FT  |
| TOTAL LIVING AREA    | 1252.70 SQ. FT |

#### 3 BEDROOM

OUTDOOR LIVING AREA

TOTAL LIVING AREA

239.71 SQ. FT

1844.29 SQ. FT