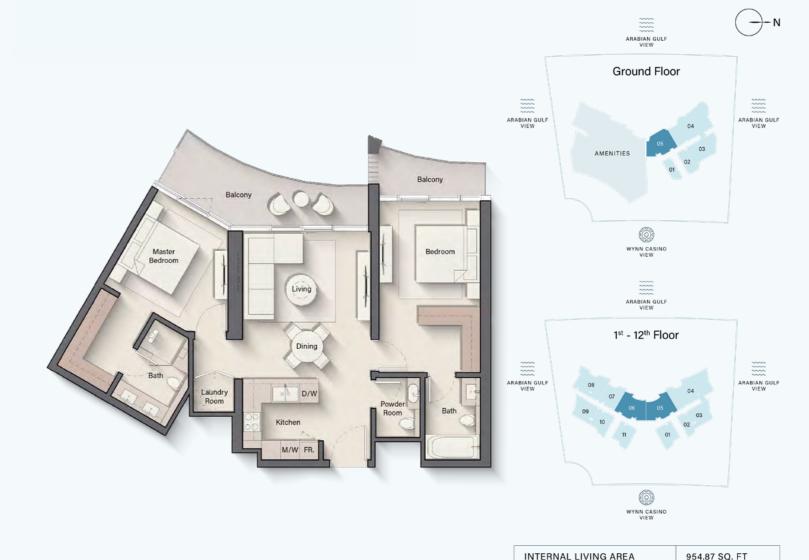

#### 2 BEDROOM TYPE A

OUTDOOR LIVING AREA

TOTAL LIVING AREA

99.78 SQ. FT

1054.65 SQ. FT