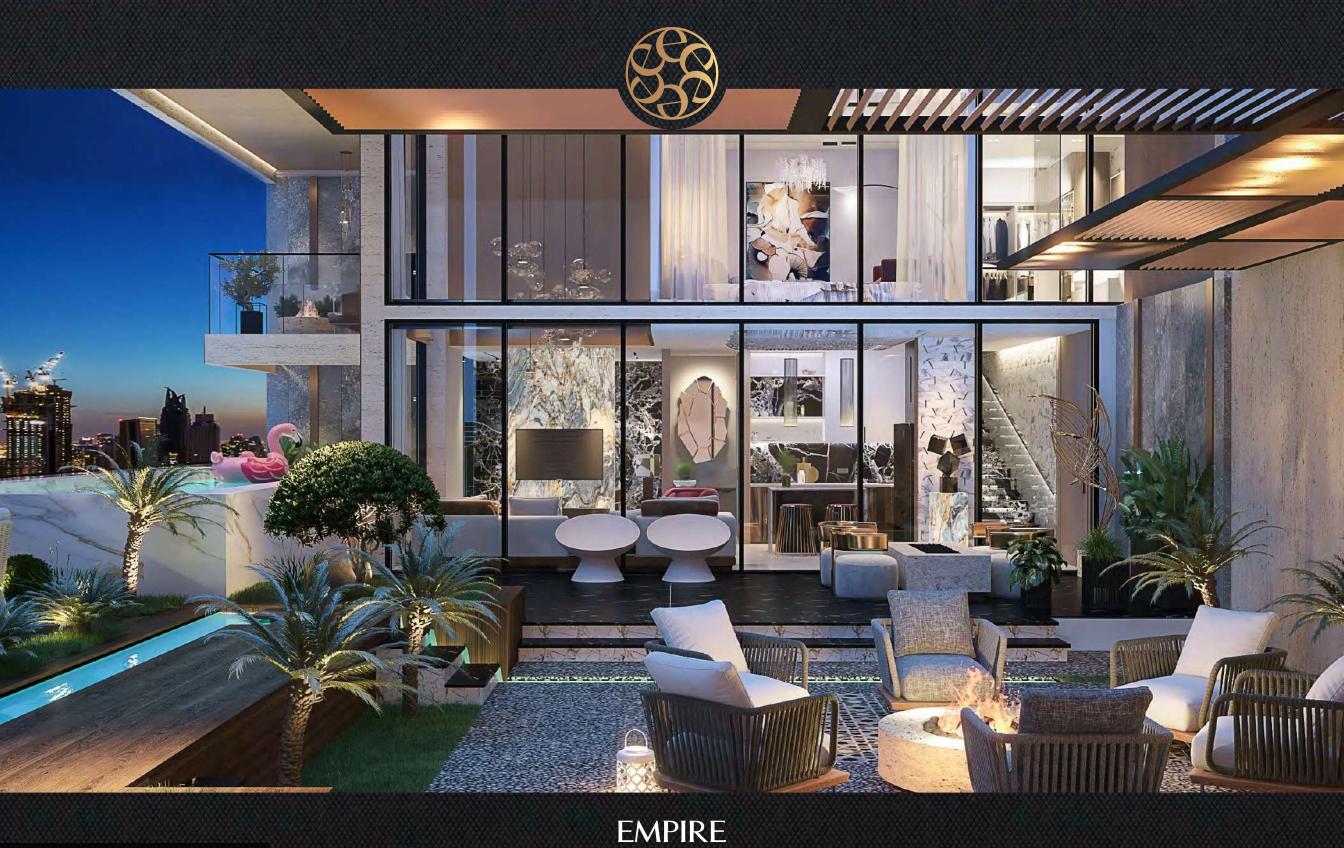

## SKYVILLA DUPLEXES

SIZE: 1639.68 SQ.FT. TO 3167.94 SQ.FT.

SKY VILLA DUPLEXES

DEVELOPMENTS

**ELEGANT DINING** 

## SKY LOUNGE

Escape to our elevated oasis retreat, where the spacious open-air terrace, seamlessly blends a lush green area with a chic lounge vibe. Immerse yourself in the serenity of nature while enjoying the comfort of a stylish and inviting atmosphere.