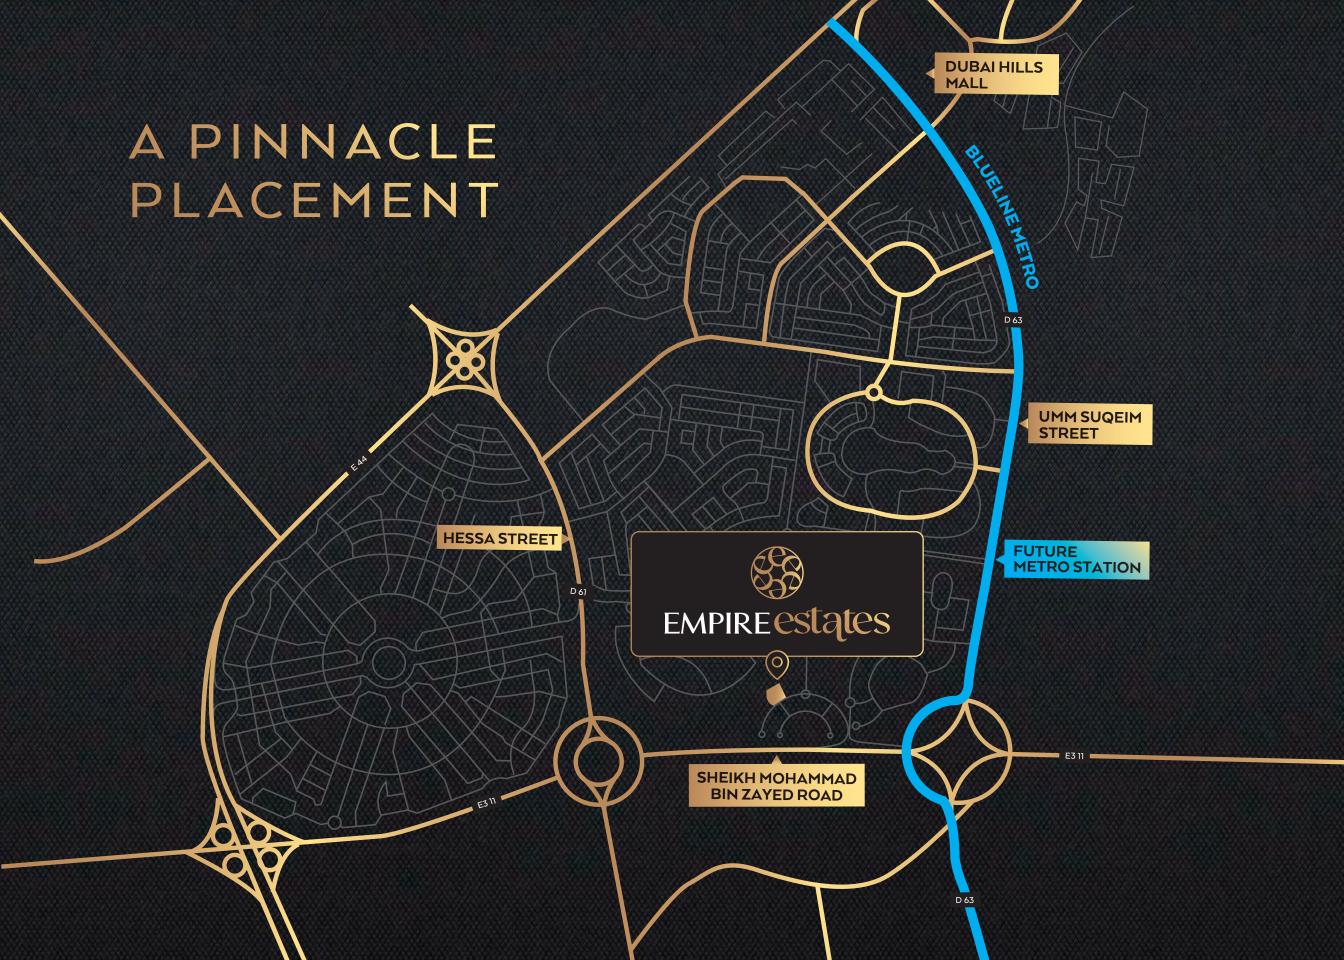

IDEAL

## DUBAI

LOCATION

Perfectly Placed in Dubai within the vibrant locale of Arjan, Empire Estates offers an unrivalled level of convenience. With a strategic location just a brief 15-minute drive from the renowned Mall of the Emirates and a mere 5 minutes from Dubai Miracle Garden, Global Village, and IMG World... every major destination is within effortless reach. The prestigious Parkview Hospital, the largest healthcare facility in the Middle East, is situated nearby, accompanied by six top-tier schools in the surrounding area. In essence, this project transforms the city into your literal playground.