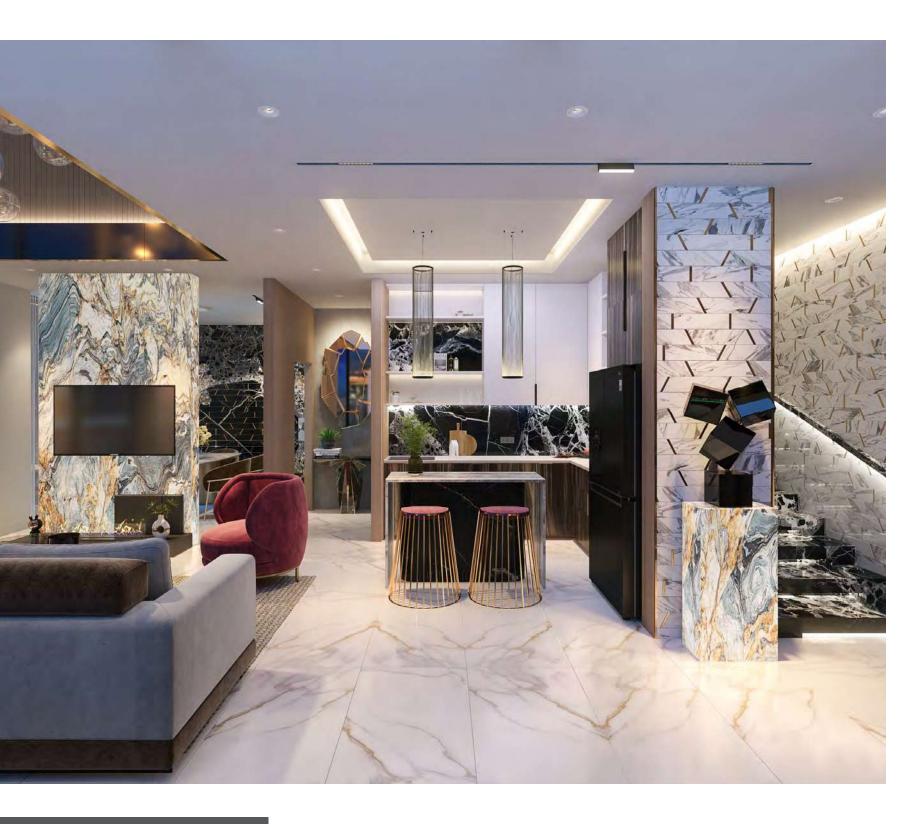

## SKYVILLA DUPLEXES

SIZE: 1639.68 SQ.FT. TO 3167.94 SQ.FT.

SKY VILLA DUPLEXES

DEVELOPMENTS

**ELEGANT DINING** 

EMPIRE DEVELOPMENTS

Your culinary masterpiece is your impeccably styled and fully equipped kitchen. Adorned with top-class fittings and fixtures, this space is a haven to showcase culinary prowess with grace and style.