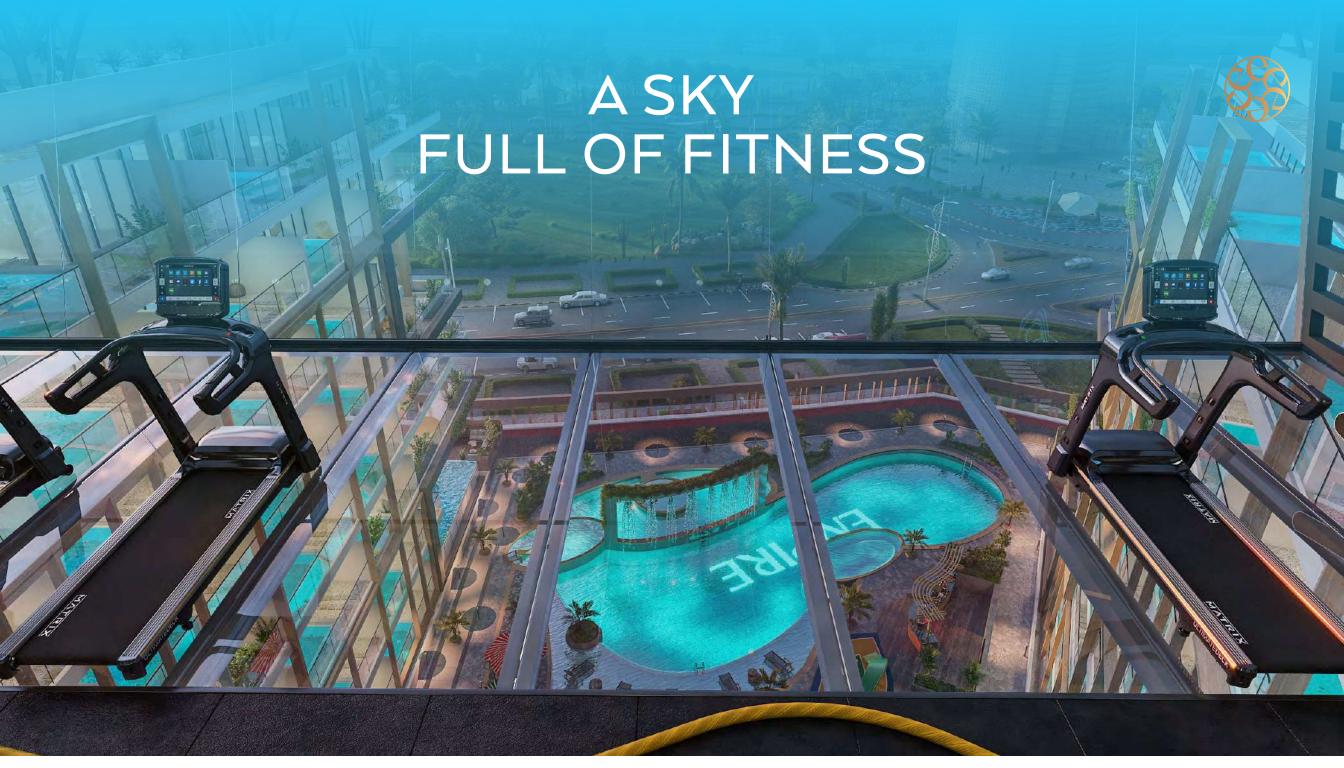

#### SKY GYM

## WORKOUT

Placed atop Empire Estate, the sky gym offers a breathtaking fitness experience. With panoramic views of the cityscape and open skies, it's a haven where workouts become transcendent, merging the physical and the sublime.