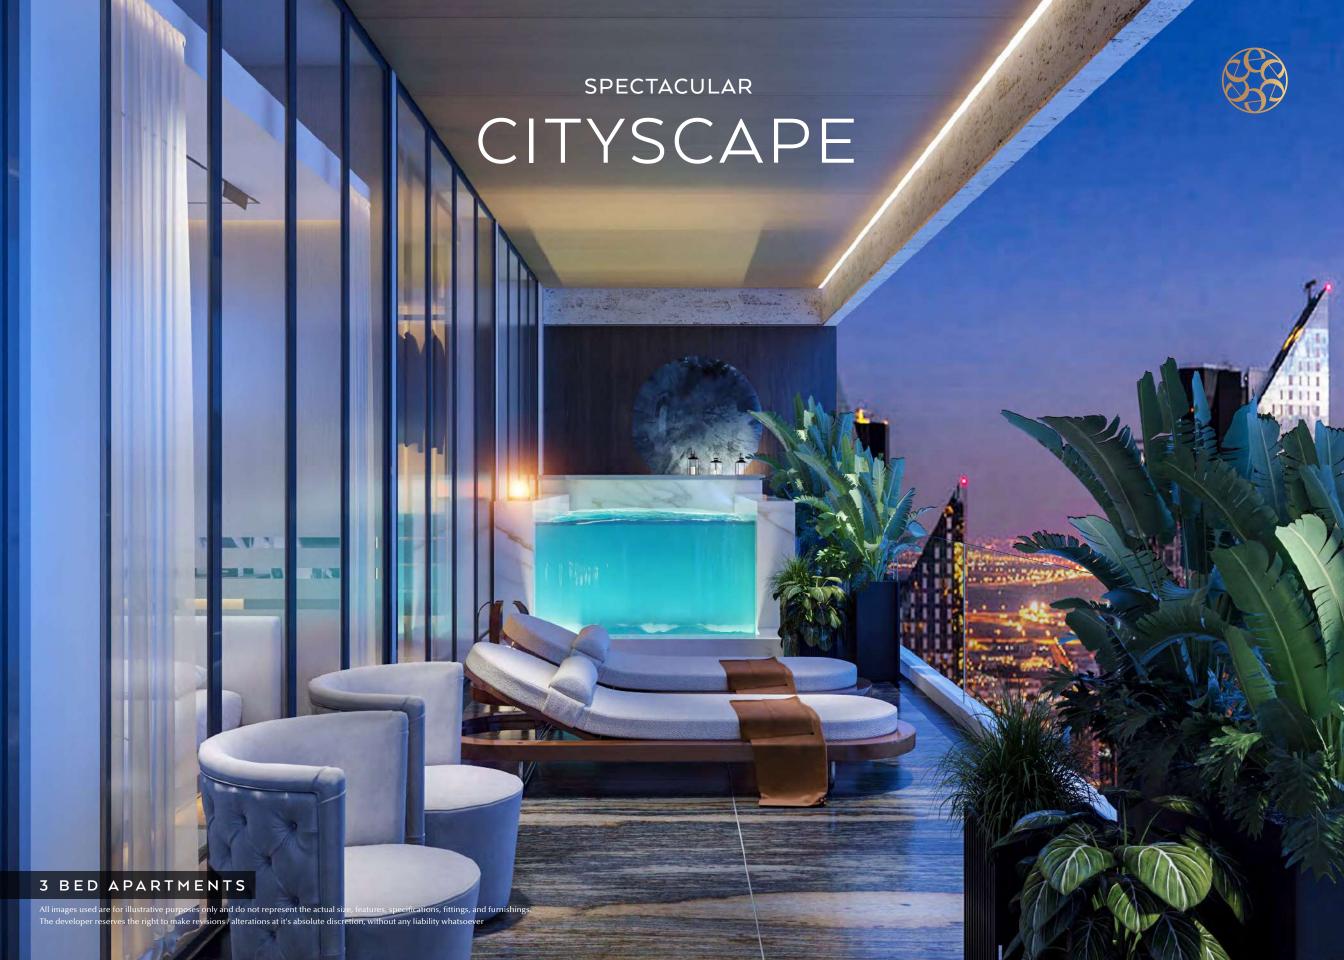

3 BED APARTMENTS

All images used are for illustrative purposes only and do not represent the actual size, features, specifications, fittings, and furnishings. The developer reserves the right to make revisions / alterations at it's absolute discretion, without any liability whatsoever

## ABSOLUTE

TRANQUILLITY

The master bedroom of your 3-bedroom luxury apartment epitomizes tranquillity. It is a harmonious blend of huge wall-sized glass windows, soft ambient lighting, and a sophisticated colour scheme, creating an oasis of calm, offering residents a serene retreat from the bustling world outside.