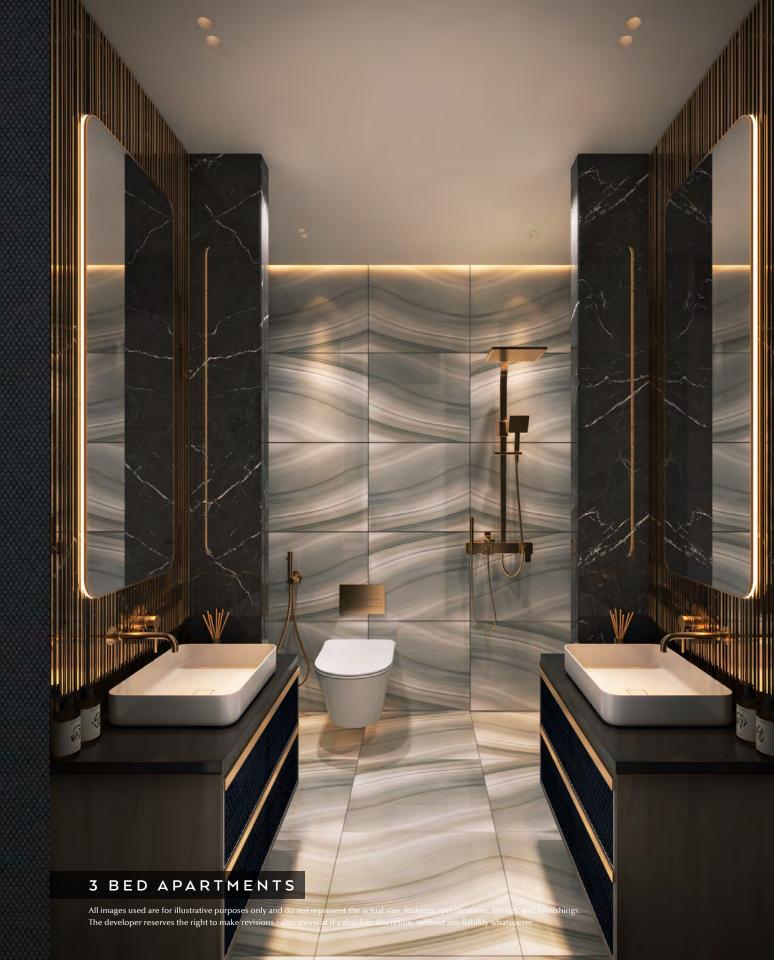

MIRROR MARVEL

## LAVISH BATH

Step into the epitome of indulgence within the voguish bathroom of your 3-bed apartment. Dual mirrors and sinks grace the space, complemented by top-of-the-line equipment for unparalleled style and functionality.