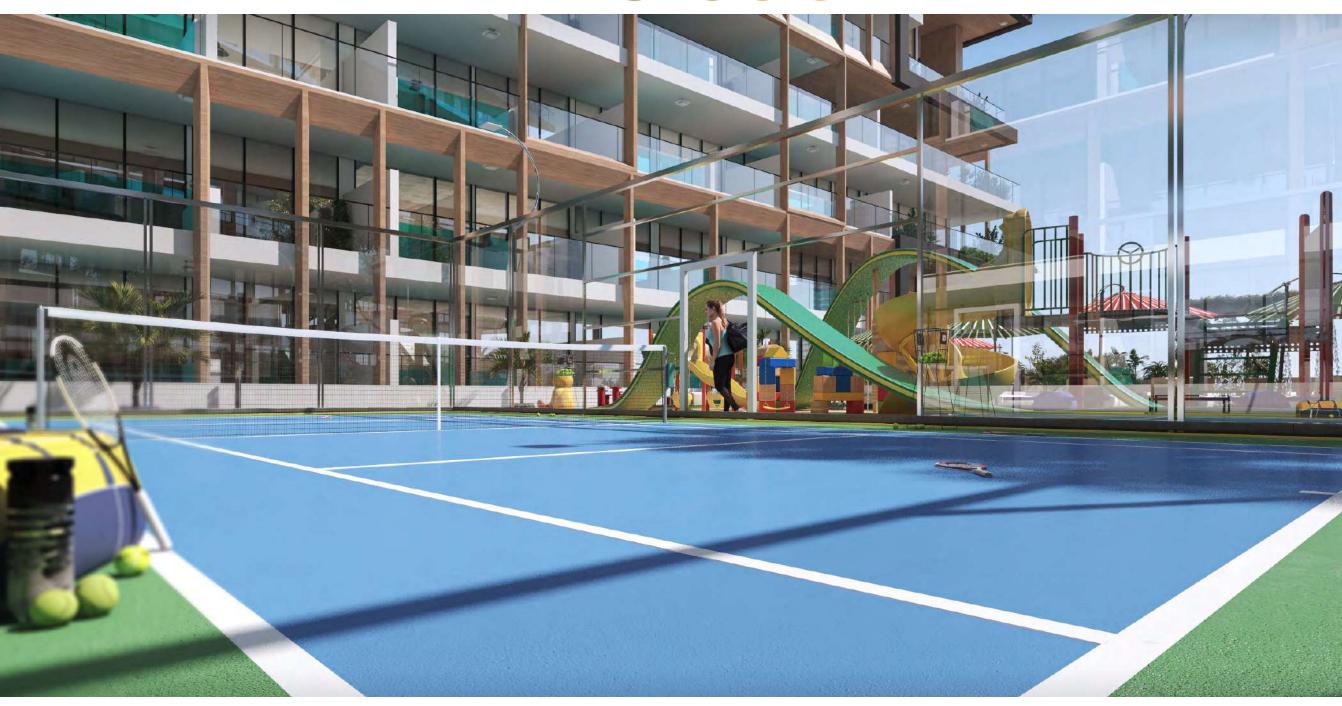

#### PADDLE

### TENNIS COURT

Discover the perfect blend of fitness and serenity at the Empire Estate's walking and jogging tracks on its first floor. Indulge yourself in lush greenery and wonderfully crafted landscapes as you traverse these well-maintained paths, providing an ideal setting for a refreshing and rejuvenating outdoor workout experience.