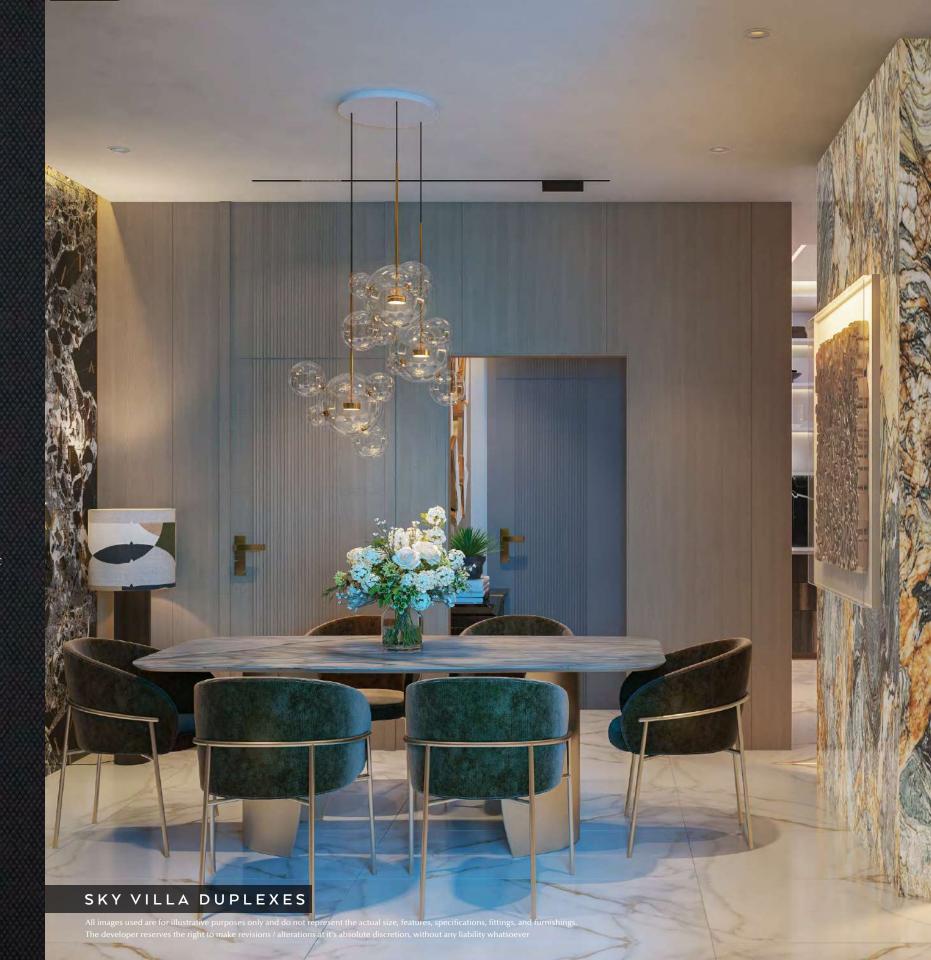

## SKYVILLA DUPLEXES

SIZE: 1639.68 SQ.FT. TO 3167.94 SQ.FT.

SKY VILLA DUPLEXES

DEVELOPMENTS

**ELEGANT DINING** 

## HAVEN

Your chic and spacious dining room is a haven for creating cherished family memories or savouring intimate dinners. The elegant ambience and ample seating make it perfect for daily family fiestas or romantic evenings, ensuring a delightful dining experience for all occasions.