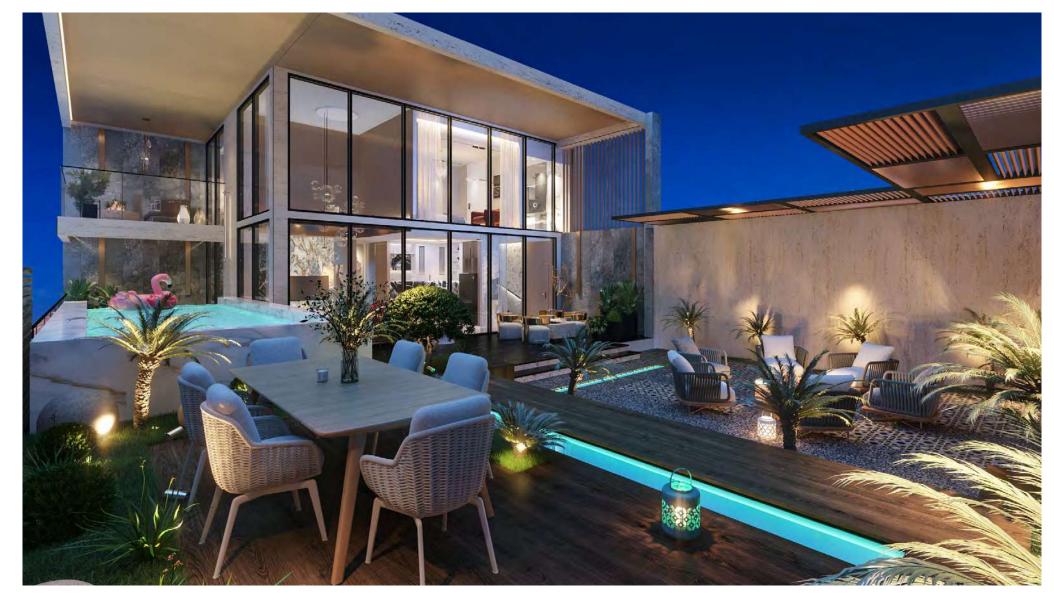

## SKYVILLA DUPLEXES

SIZE: 1639.68 SQ.FT. TO 3167.94 SQ.FT.

SKY VILLA DUPLEXES

DEVELOPMENTS

**ELEGANT DINING** 

## PARADISE

Superbly placed within the confines of your lavish Sky Villa lies an oasis of tranquillity—the private swimming pool. Its elegant design seamlessly blends modern aesthetics with natural elements, creating a captivating retreat where every dip becomes a luxurious escape into serenity.