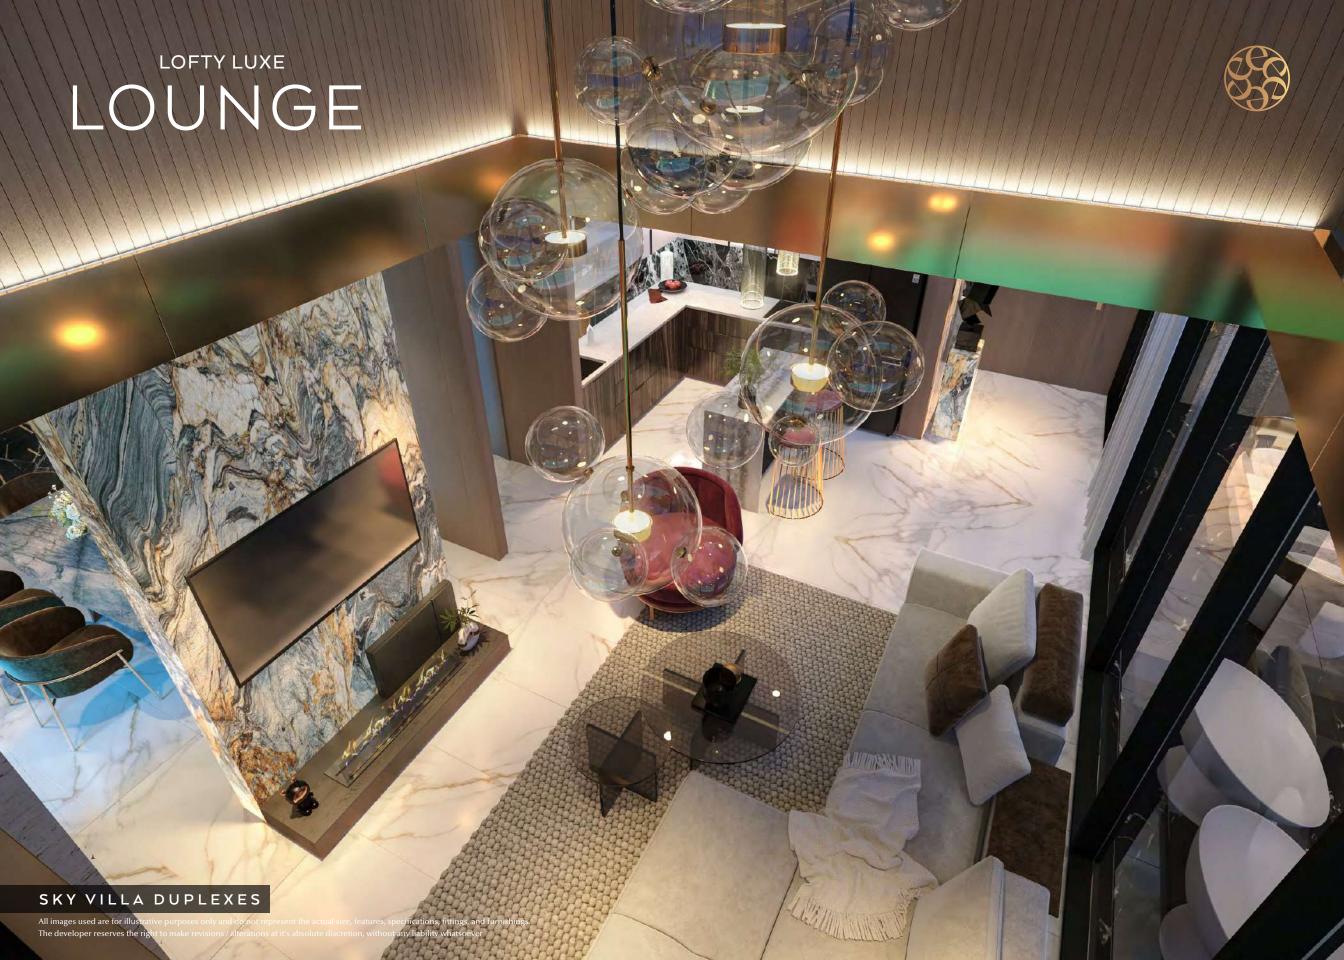

## SKYVILLA DUPLEXES

SIZE: 1639.68 SQ.FT. TO 3167.94 SQ.FT.

SKY VILLA DUPLEXES

DEVELOPMENTS

**ELEGANT DINING** 

### FASHIONABLE LOUNGE

Step into the stunning lounge of your three-bed haven, where lavish design and modern elegance converge. With extravagant furnishings and a breathtaking ambience, this space redefines the art of sophisticated living.