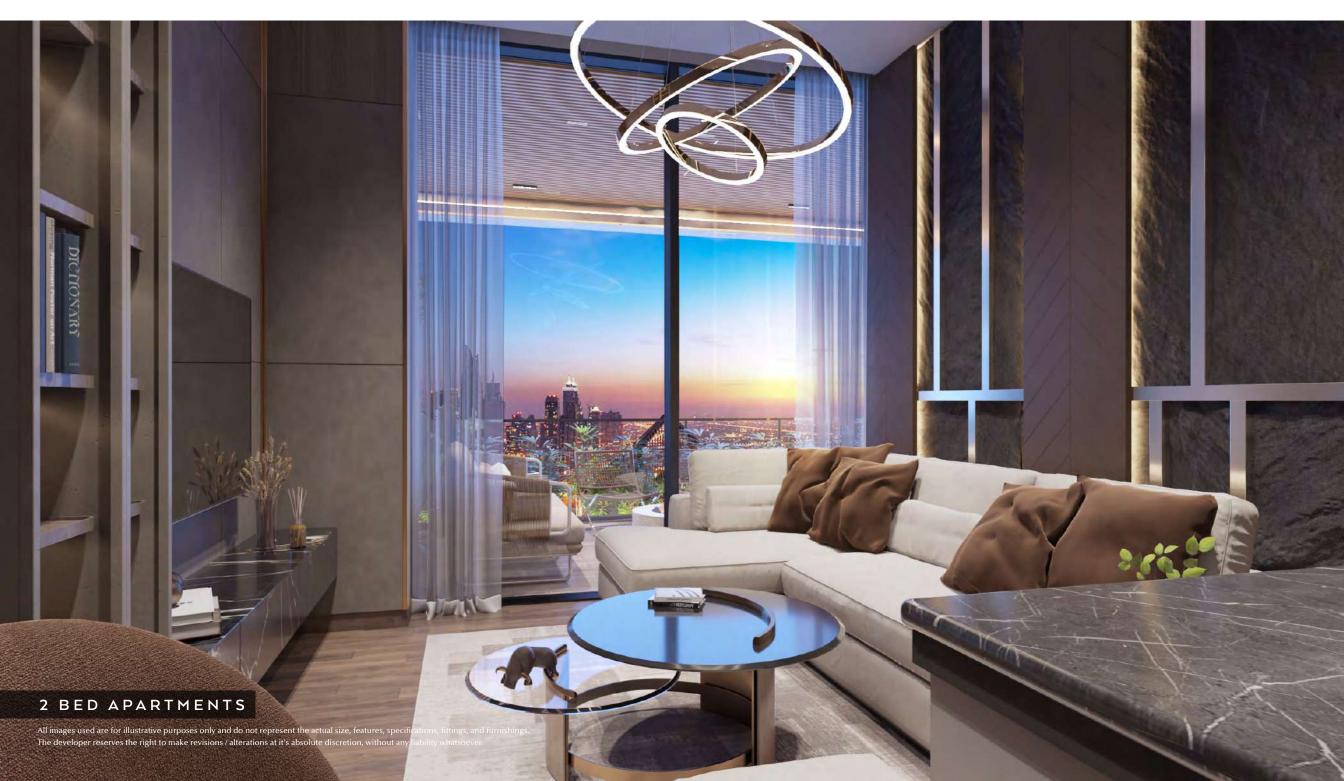

### FASHIONABLE LOUNGE

Step into the stunning lounge of your three-bed haven, where lavish design and modern elegance converge. With extravagant furnishings and a breathtaking ambience, this space redefines the art of sophisticated living.

## STYLE

In the centre of your luxurious 3-bed apartment, the spacious open dining area between the lounge and the kitchen exudes elegance. Bathed in natural light, it is comfortable and stylish, creating an inviting sanctuary for unforgettable dining experiences.