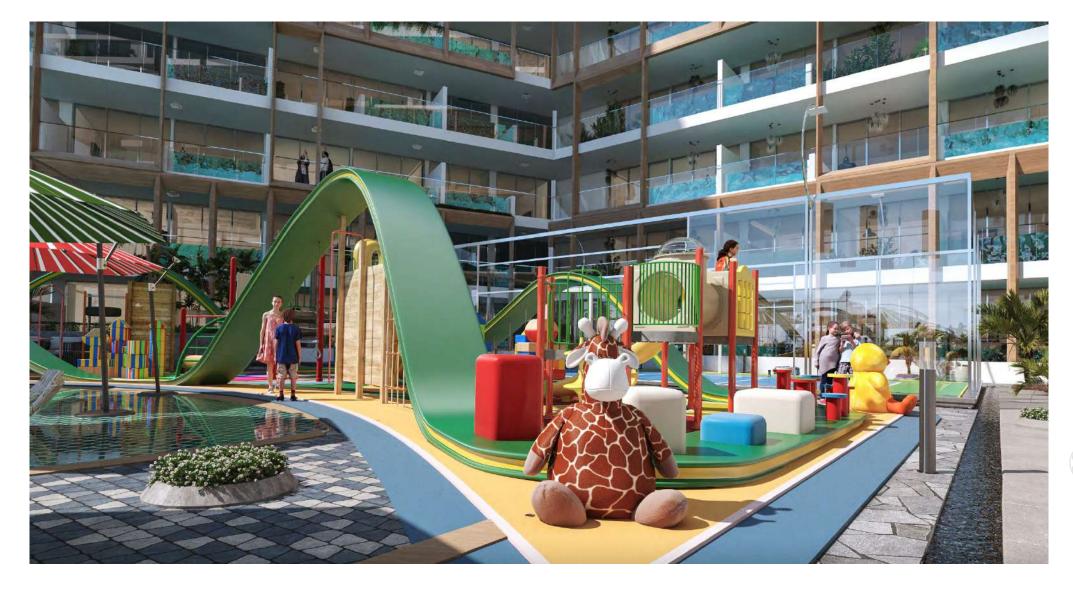

luxuriate in the sun's soothing caress, and let it transport you to a tranquil empire of relaxation and rejuvenation. This isn't just a pool; it's a lavish water haven where calmness meets pure luxury.











#### **EMPIRE'S**



### KIDDIE COVE



Empire Estates unveils a vibrant oasis for its youngest residents – a dedicated kid's pool. With playful water features and safety in mind, this amenity ensures endless joy and cherished memories.







ZEN-INSPIRED

## AQUATIC BLISS

indulge in luxurious relaxation with the modern-day Jacuzzi, seamlessly integrated into our project. Immerse yourself in the soothing embrace of bubbling warmth, surrounded by contemporary design and cutting-edge technology for the ultimate at-home spa experience.







#### **A WONDERLAND**



## FOR KIDS!



















## BBQ CORNER



Placed within Empire Estates, the dedicated BBQ area, invites residents to savour the joys of grilling. This sizzling community hub fosters camaraderie as neighbours gather, creating unforgettable moments around the irresistible aroma of barbecue delights.





#### PADDLE

### TENNIS COURT







Discover the perfect blend of fitness and serenity at the Empire Estate's walking and jogging tracks on its first floor. Indulge yourself in lush greenery and wonderfully crafted landscapes as you traverse these well-maintained paths, providing an ideal setting for a refreshing and rejuvenating outdoor workout experience.







## THE CLUB









#### SKY GYM

## WORKOUT

Placed atop Empire Estate, the sky gym offers a breathtaking fitness experience. With pa