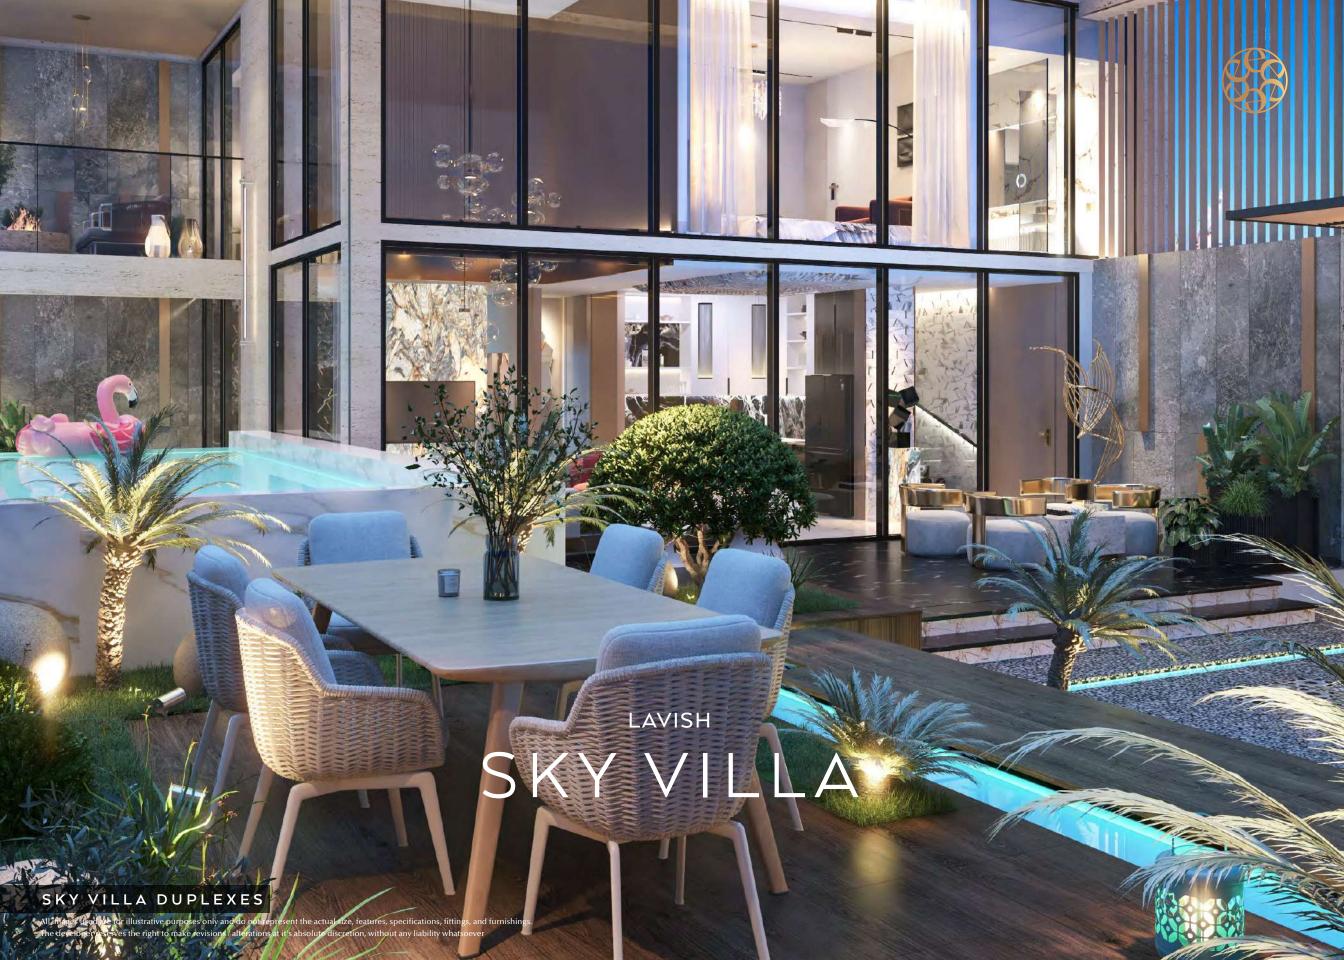

## SKYVILLA DUPLEXES

SIZE: 1639.68 SQ.FT. TO 3167.94 SQ.FT.

SKY VILLA DUPLEXES

DEVELOPMENTS

**ELEGANT DINING** 

## PARADISE

Superbly placed within the confines of your lavish Sky Villa lies an oasis of tranquillity—the private swimming pool. Its elegant design seamlessly blends modern aesthetics with natural elements, creating a captivating retreat where every dip becomes a luxurious escape into serenity.