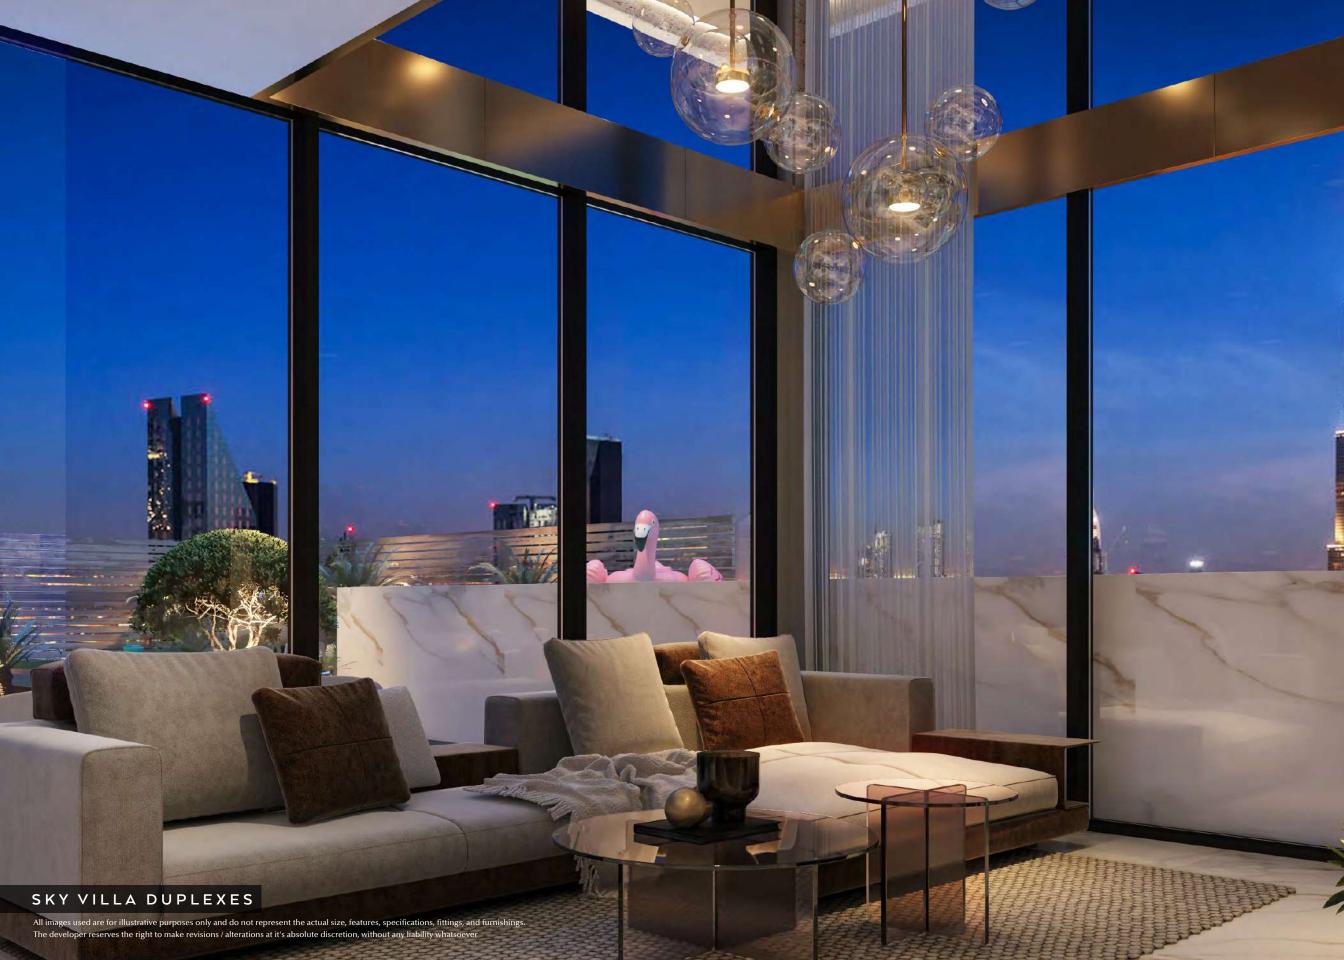

## SKYVILLA DUPLEXES

SIZE: 1639.68 SQ.FT. TO 3167.94 SQ.FT.

SKY VILLA DUPLEXES

DEVELOPMENTS

**ELEGANT DINING** 

## SKY LOUNGE

Escape to our elevated oasis retreat, where the spacious open-air terrace, seamlessly blends a lush green area with a chic lounge vibe. Immerse yourself in the serenity of nature while enjoying the comfort of a stylish and inviting atmosphere.