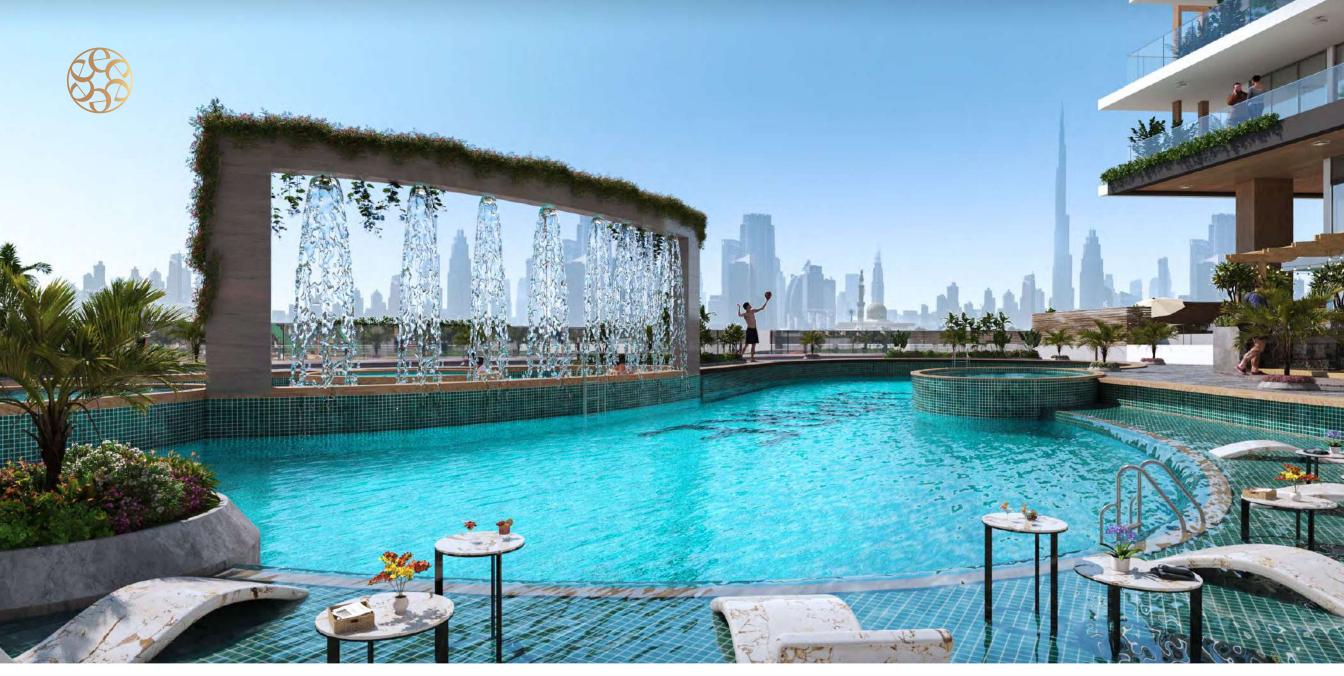

## LUXE AQUA MARVEL

Perched atop the smart residential Empire Estates, the lagoon-shaped swimming pool captivates with its amazingly crafted waterfall view. Cascading seamlessly into the azure depths, the water feature creates a serene oasis, marrying architectural sophistication with natural allure for an unparalleled residential experience.

#### **MAJESTIC**

## LAGOON RESPITE

Dive into the expansive embrace of our colossal lagoon pool, a haven that signals you to unwind after a demanding day. Surrender to the allure of its vast azure expanse, where the stresses of everyday life simply fade away. Close your eyes, luxuriate in the sun's soothing caress, and let it transport you to a tranquil empire of relaxation and rejuvenation. This isn't just a pool; it's a lavish water haven where calmness meets pure luxury.