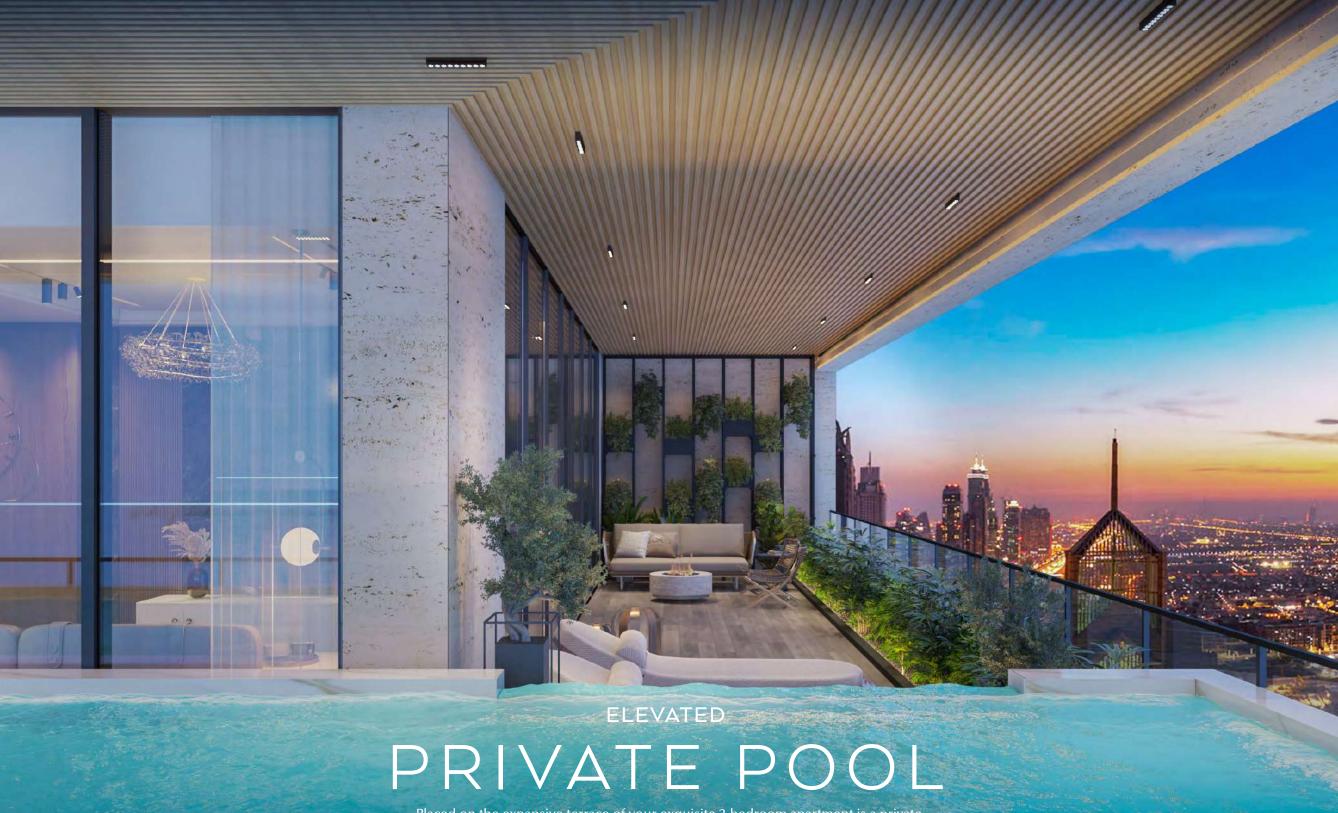

#### 2 BED APARTMENTS

Placed on the expansive terrace of your exquisite 2-bedroom apartment is a private swimming pool, with a view that stretches beyond the horizon, this aquatic haven invites you to indulge in moments of sheer relaxation and indulgence.

#### HIGH ALTITUDE

## RETREAT

SIZE: **898.42** SQ.FT.