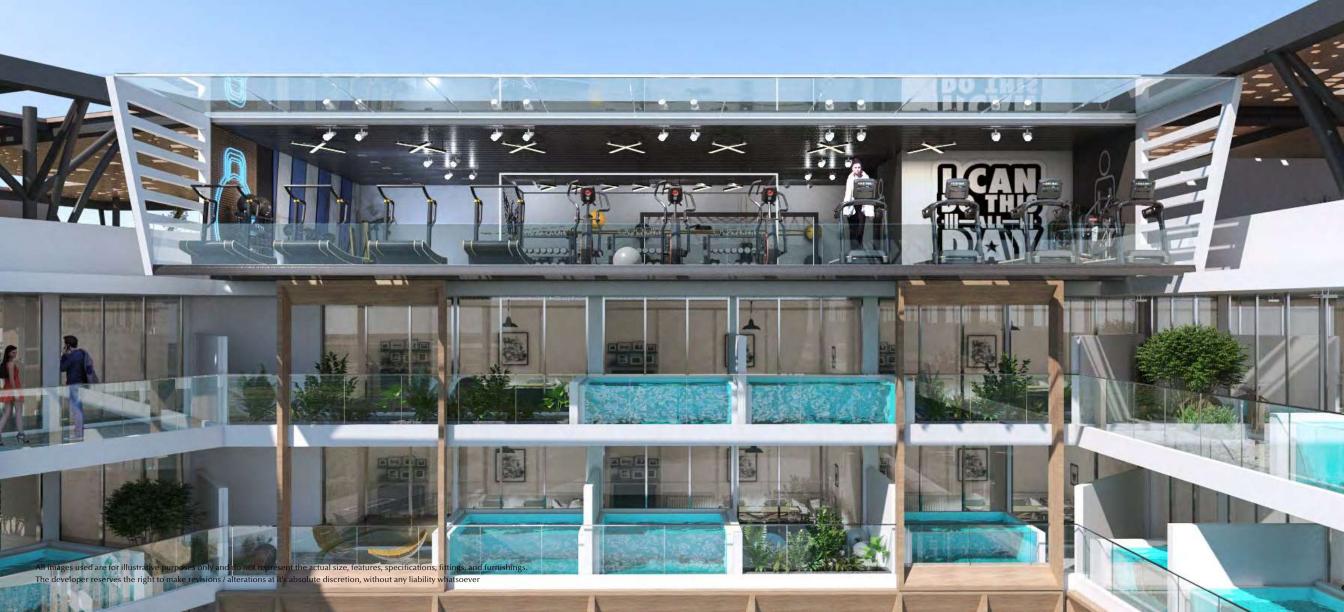

#### SKY GYM

## WORKOUT

Placed atop Empire Estate, the sky gym offers a breathtaking fitness experience. With panoramic views of the cityscape and open skies, it's a haven where workouts become transcendent, merging the physical and the sublime.