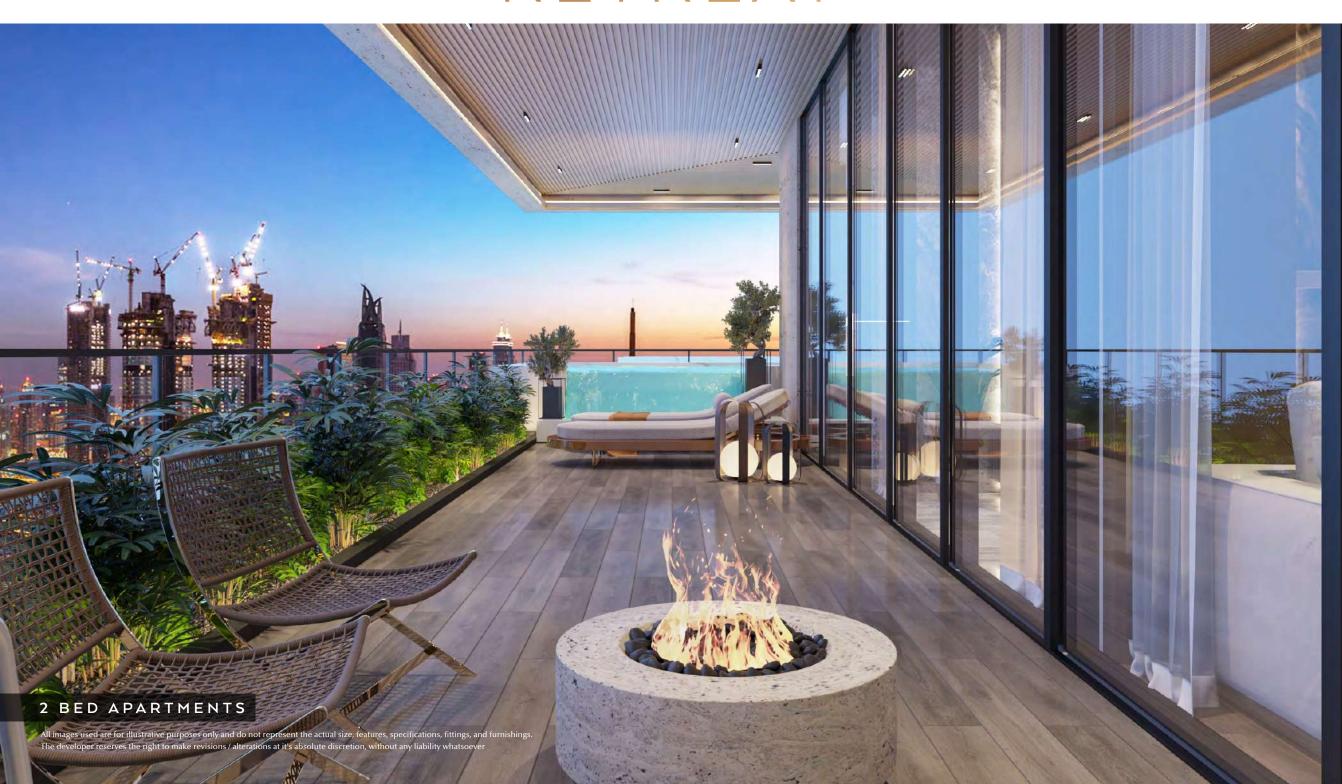

#### 2 BED APARTMENTS

Placed on the expansive terrace of your exquisite 2-bedroom apartment is a private swimming pool, with a view that stretches beyond the horizon, this aquatic haven invites you to indulge in moments of sheer relaxation and indulgence.

#### HIGH ALTITUDE

## RETREAT

SIZE: **898.42** SQ.FT.