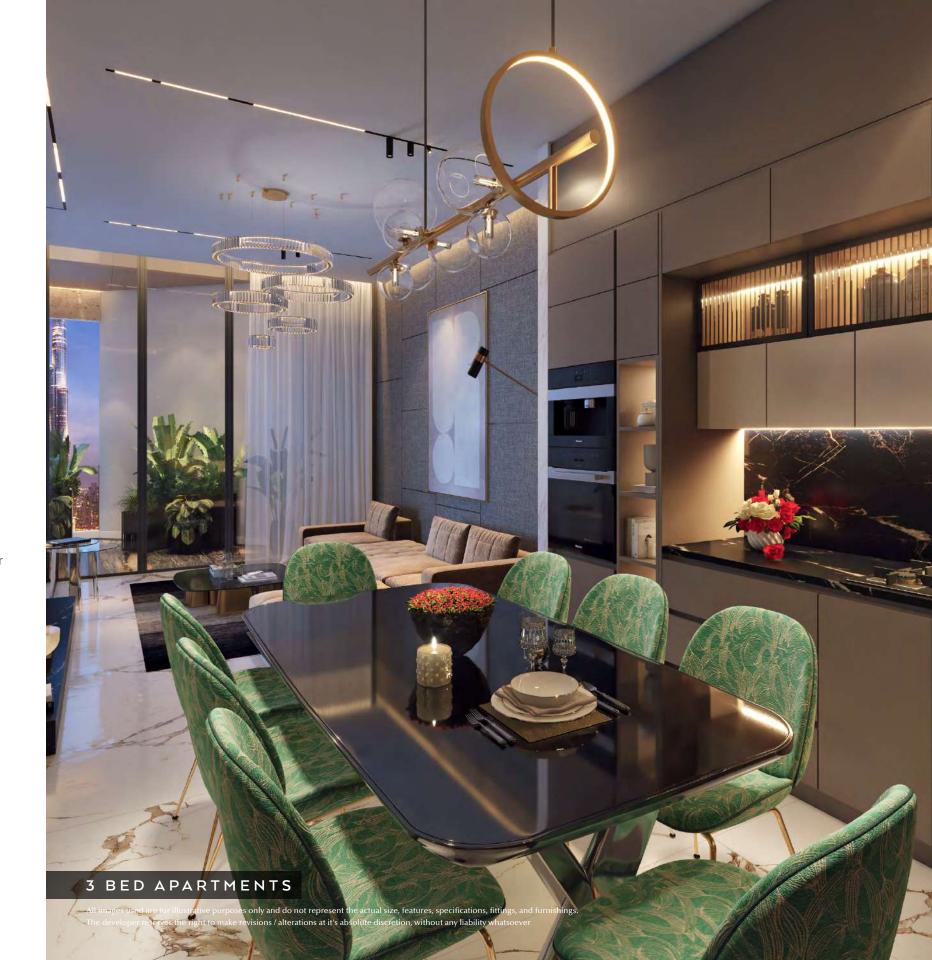

**DINE IN** 

## STYLE

In the centre of your luxurious 3-bed apartment, the spacious open dining area between the lounge and the kitchen exudes elegance. Bathed in natural light, it is comfortable and stylish, creating an inviting sanctuary for unforgettable dining experiences.