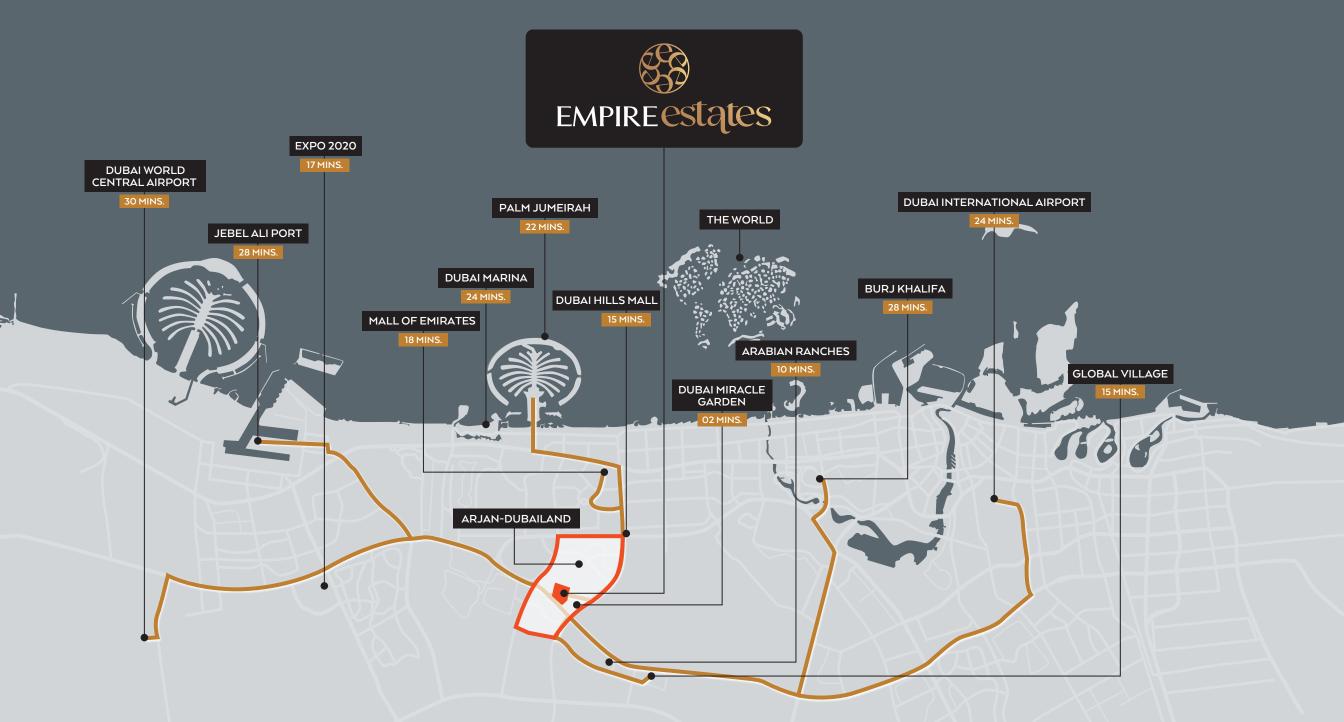

## DUBAI

LOCATION

Perfectly Placed in Dubai within the vibrant locale of Arjan, Empire Estates offers an unrivalled level of convenience. With a strategic location just a brief 15-minute drive from the renowned Mall of the Emirates and a mere 5 minutes from Dubai Miracle Garden, Global Village, and IMG World... every major destination is within effortless reach. The prestigious Parkview Hospital, the largest healthcare facility in the Middle East, is situated nearby, accompanied by six top-tier schools in the surrounding area. In essence, this project transforms the city into your literal playground.