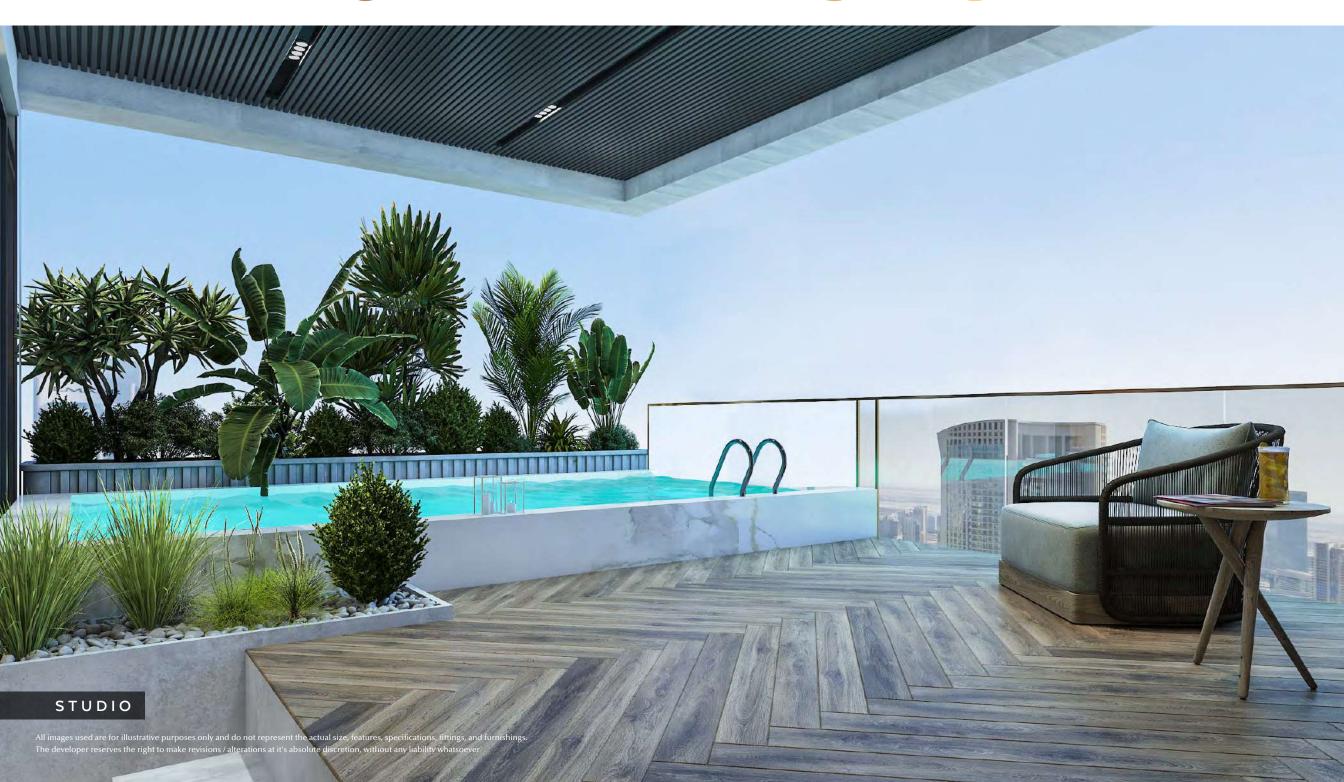

re that enhances your overall living experience.







#### STYLISHNESS

## AT ITS BEST









## AQUATIC BLISS











# STUDIO

LIVING SOLUTIONS

SIZE: 443.55 SQ.FT.









## SLEEPSCAPE







## STYLE





#### SHINE YOUR



## CULINARY SKILLS













PERFECT DAILY

## REJUVENATION

Your bathroom redefines elegance and luxury. With its sleek design, modern fixtures, and impeccable attention to detail, this stylish space offers a sanctuary for relaxation and rejuvenation.





STUDIO

All images used are for illustrative purposes only and do not represent the actual size, features, specifications, fittings, and furnishings. The developer reserves the right to make revisions / alterations at it's absolute discretion, without any liability whatsoever





## ULTIMATE VISTAS