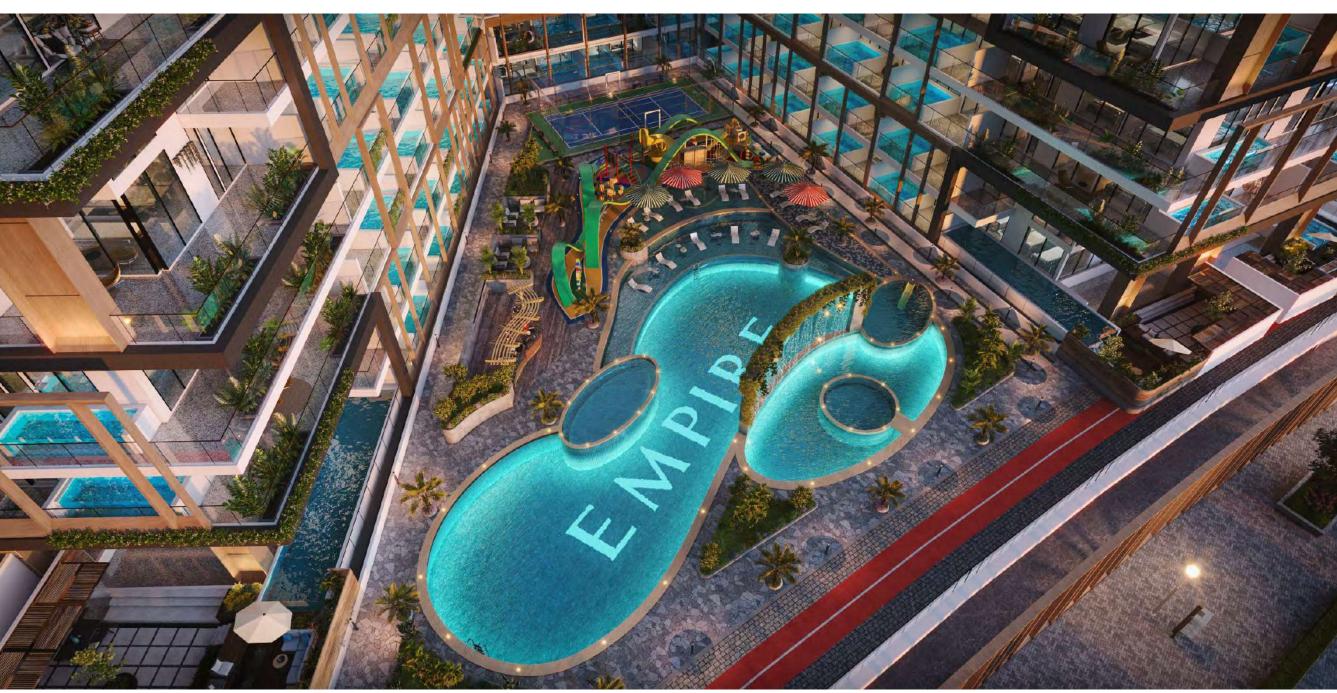

#### THE PODIUM

LAGOON TYPE TEMPERATURE CONTROLLED SWIMMING POOL

**POOL LOUNGE** 

**LEDGE LOUNGERS** 

KIDS POOL

**JACUZZI** 

WATERFALL

**OUTDOOR KIDS PLAY AREA** 

**BBQ AREA** 

**PADDLE TENNIS COURT** 

**WALKING & JOGGING TRACK** 

**OUTDOOR GAZEBO SITTING AREAS** 

**HOME AUTOMATION** 

**BRANDED CORRIDORS** 

**LAGOON TYPE TEMPERATURE CONTROLLED SWIMMING POOL** 

**POOL LOUNGE** 

**LEDGE LOUNGERS** 

**KIDS POOL** 

**JACUZZI** 

WATERFALL

**OUTDOOR KIDS PLAY AREA** 

**BBQ AREA** 

**PADDLE TENNIS COURT** 

**WALKING & JOGGING TRACK** 

**OUTDOOR GAZEBO SITTING AREAS** 

**SKY VILLA TYPE A** (DUPLEX ON PODIUM FLOOR)

**PRIVATE SWIMMING POOL** 

PRIVATE COURTYARD