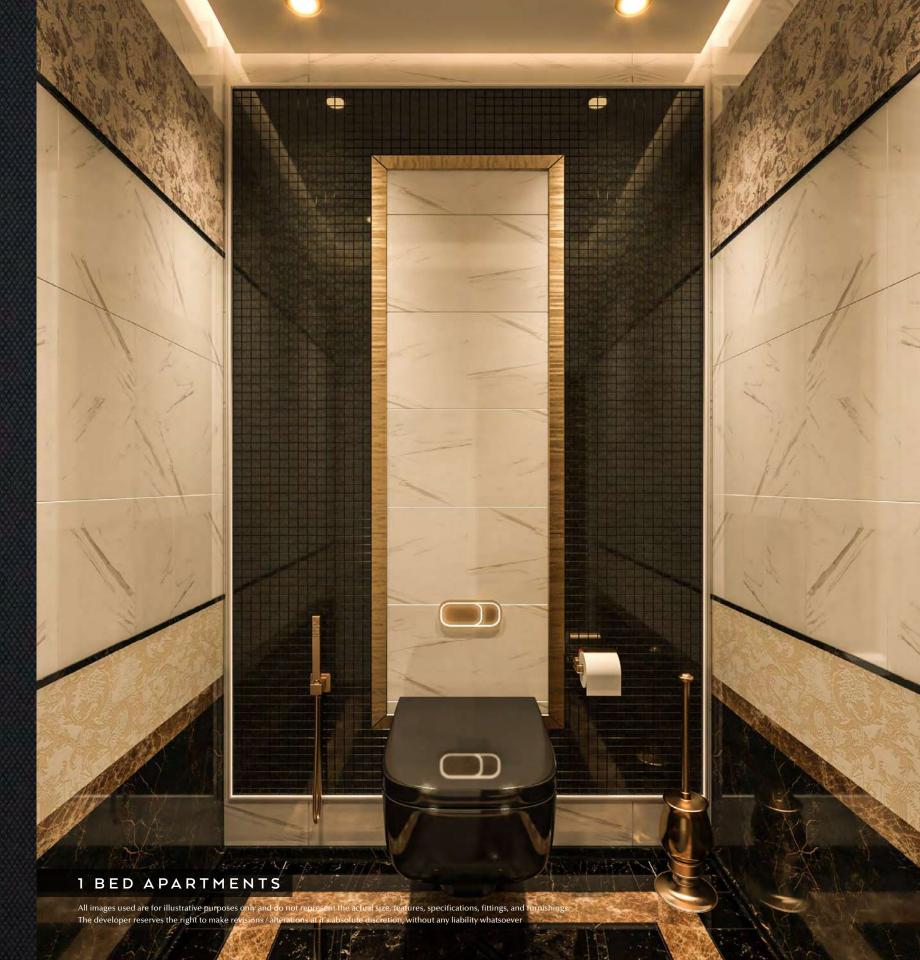

#### REFRESH, REJUVENATE TO

### PERFECTION

Completing the master bedroom is a spacious tiled, bathroom where you can refresh yourself with a hot shower. The bathroom is stylishly designed with optimum use of space, equipped with the most modern bathroom fittings and branded faucets, the ultra-modern bathroom gives you the perfect feel of freshness.