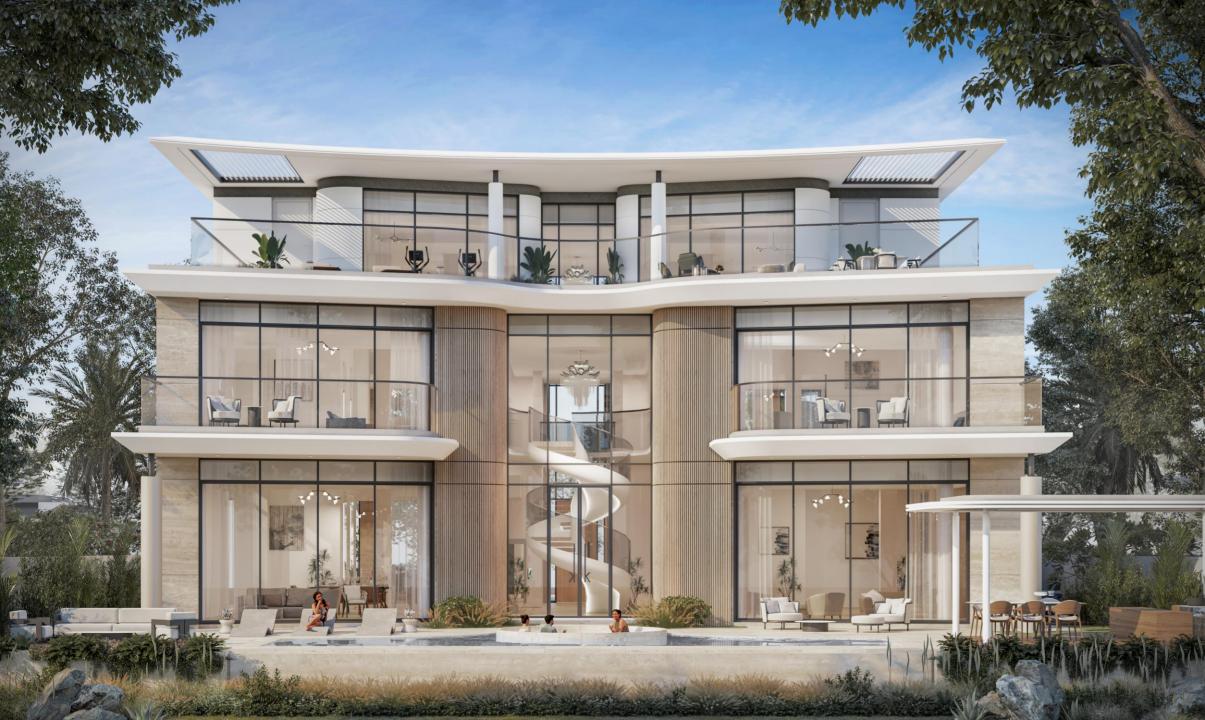

# INSPIRED BY THE CATWALK

The Exterior

Infused with the ethos of the Karl Lagerfeld Fashion collections, the architectural form would incorporate a play of minimalistic and sleek forms, a monochromatic color palette and textured materials in the facades.

## VILLA FEATURES

The Catwalk
Spiral Staircase
Sunken Lounge
Library Lounge
Dedicated Majlis Room
Feature Pool
Basement For 7-bed
Grand Walk-in Closet
Rooftop Terrace

# The Interior

Inspired by the brand's fashion collections. The aesthetics boasts the beauty of the brand's versatility and simplicity enhancing the experience.