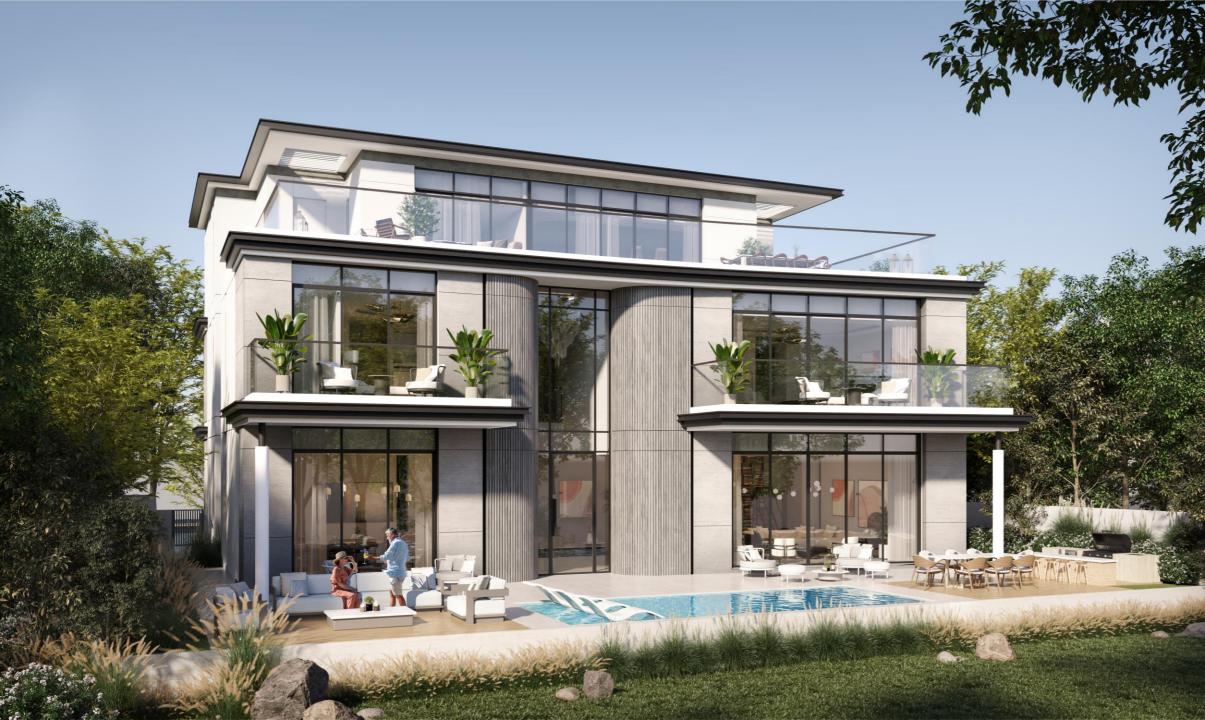

# INSPIRED BY THE CATWALK

The Exterior

Infused with the ethos of the Karl Lagerfeld Fashion collections, the architectural form would incorporate a play of minimalistic and sleek forms, a monochromatic color palette and textured materials in the facades.

# The Interior

Inspired by the brand's fashion collections. The aesthetics boasts the beauty of the brand's versatility and simplicity enhancing the experience.