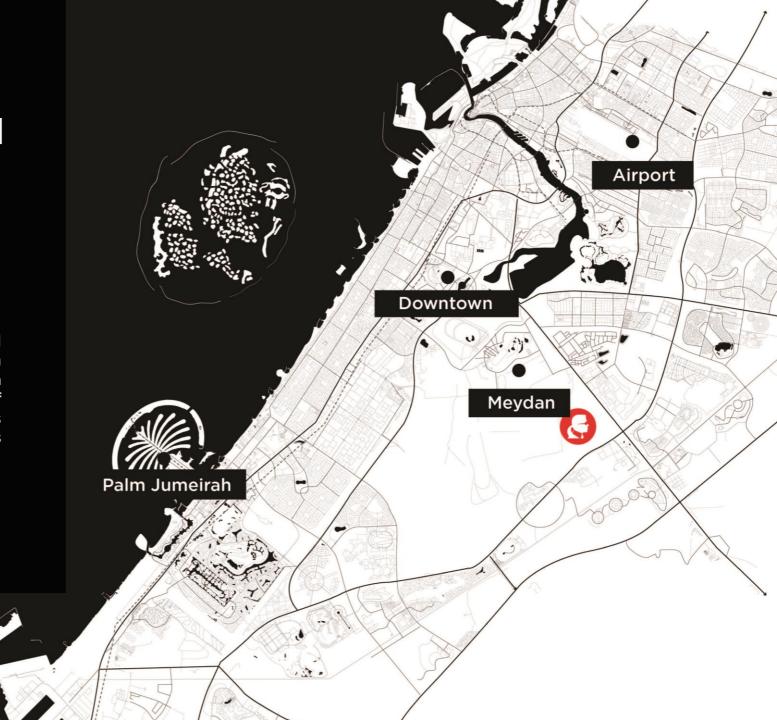

## IN HARMONY WITH THE GOLDEN LANDSCAPE OF MEYDAN.

Located within the Mohamed Bin Rashed Al Maktoum City District, the site is across from Nad Al Sheba and is located right next to a crystal lagoon with uninterrupted views of Downtown Dubai. The development is situated within an iconic zone that creates endless possibilities for exceptional lifestyles.