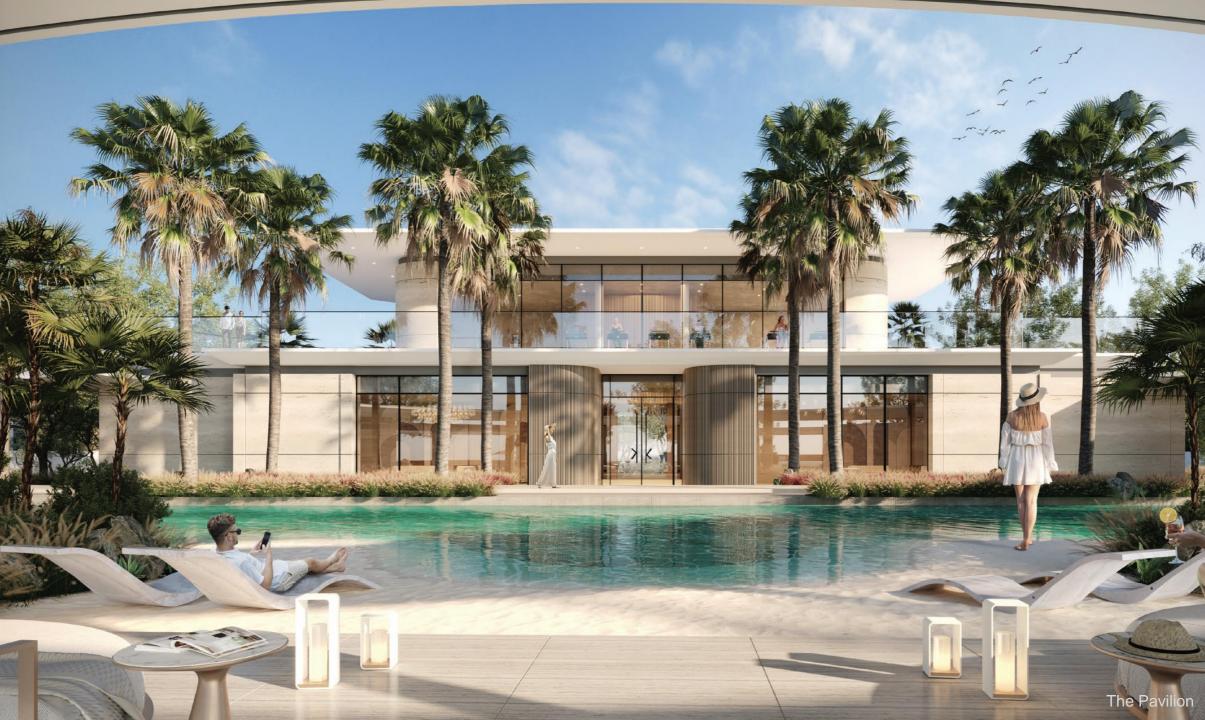

## KARL LAGERFELD CLUBHOUSE

The Clubhouse Pavilion offers exclusive facilities such as "The Club", an entertainment space for all ages, "The Library", an executive lounge named after Karl Lagerfeld's passion for books and libraries, a gym & fitness studio, an adult beach-like pool, and a kids' pool, all surrounded by stunningly landscaped sceneries and parks.