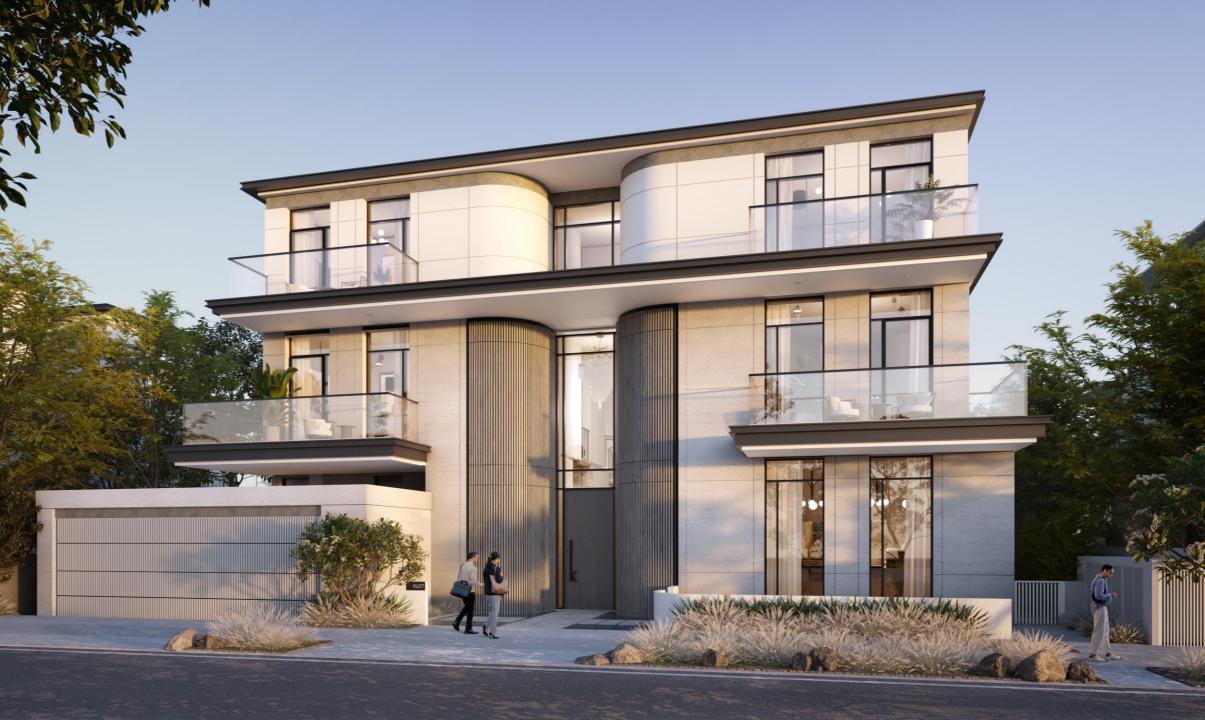

# INSPIRED BY THE CATWALK

The Exterior

Infused with the ethos of the Karl Lagerfeld Fashion collections, the architectural form would incorporate a play of minimalistic and sleek forms, a monochromatic color palette and textured materials in the facades.

## VILLA FEATURES

The Catwalk
Spiral Staircase
Sunken Lounge
Library Lounge
Dedicated Majlis Room
Feature Pool
Basement For 7-bed
Grand Walk-in Closet
Rooftop Terrace