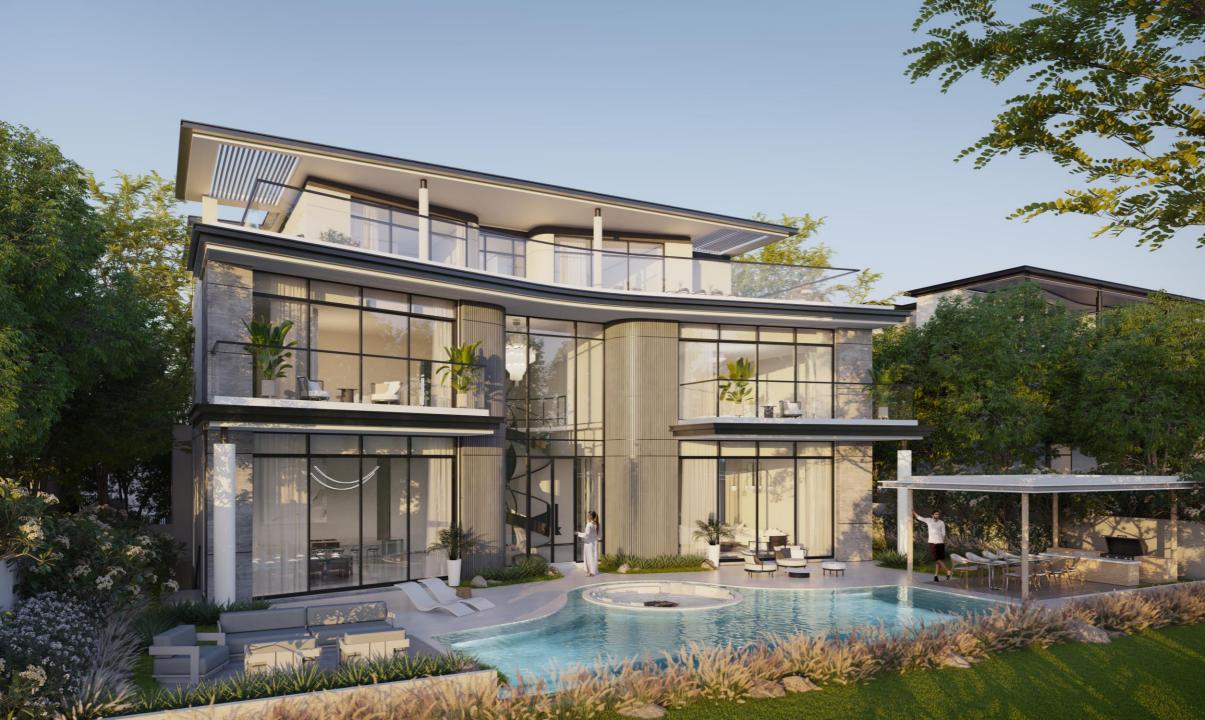

# INSPIRED BY THE CATWALK

The Exterior

Infused with the ethos of the Karl Lagerfeld Fashion collections, the architectural form would incorporate a play of minimalistic and sleek forms, a monochromatic color palette and textured materials in the facades.

## VILLA FEATURES

The Catwalk
Spiral Staircase
Sunken Lounge
Library Lounge
Dedicated Majlis Room
Feature Pool
Basement For 7-bed
Grand Walk-in Closet
Rooftop Terrace