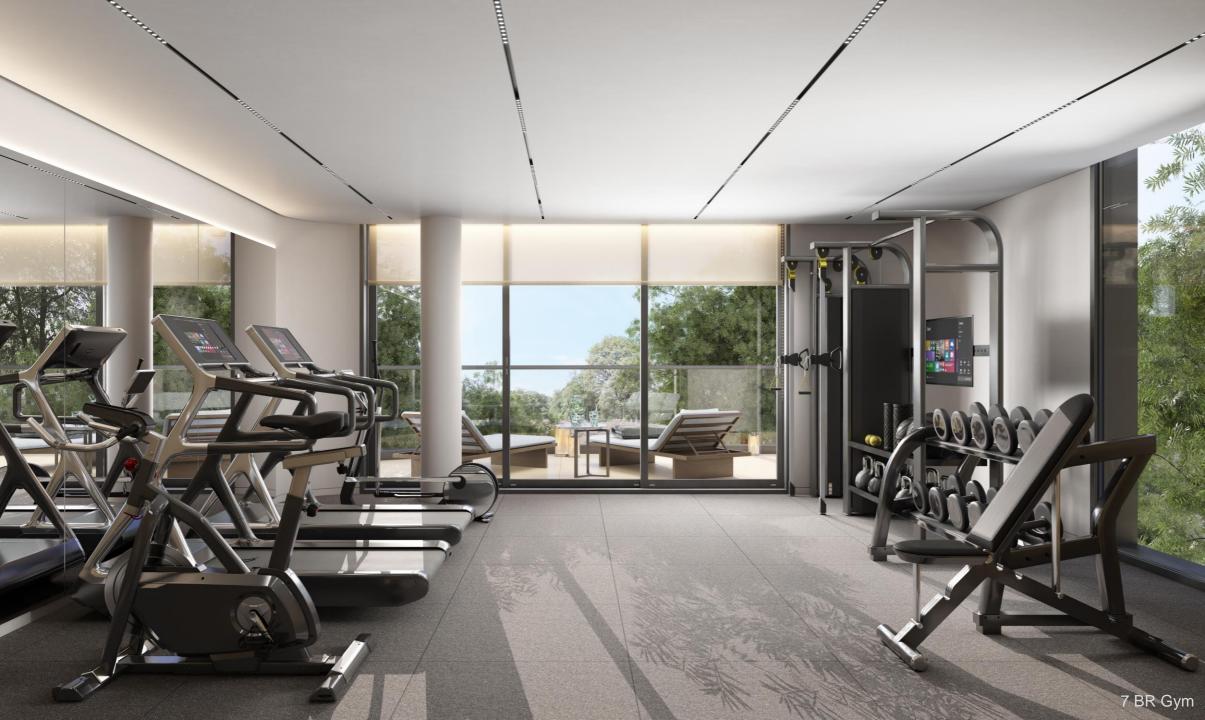

## VILLA FEATURES

The Catwalk
Spiral Staircase
Sunken Lounge
Library Lounge
Dedicated Majlis Room
Feature Pool
Basement For 7-bed
Grand Walk-in Closet
Rooftop Terrace

## KARL LAGERFELD CLUBHOUSE

The Clubhouse Pavilion offers exclusive facilities such as "The Club", an entertainment space for all ages, "The Library", an executive lounge named after Karl Lagerfeld's passion for books and libraries, a gym & fitness studio, an adult beach-like pool, and a kids' pool, all surrounded by stunningly landscaped sceneries and parks.