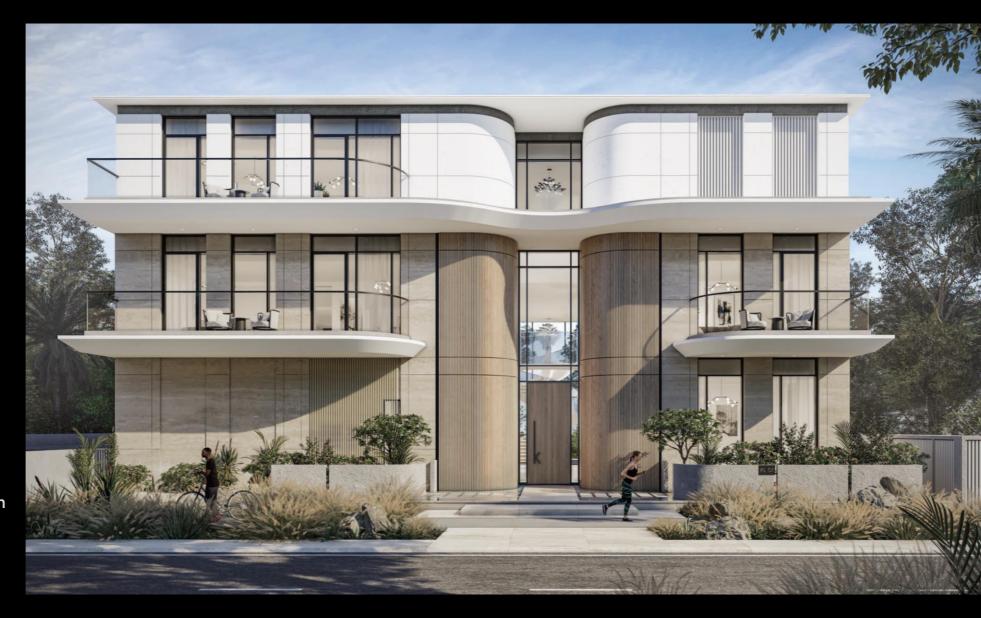

# INSPIRED BY THE CATWALK

The Exterior

Infused with the ethos of the Karl Lagerfeld Fashion collections, the architectural form would incorporate a play of minimalistic and sleek forms, a monochromatic color palette and textured materials in the facades.

# The Interior

Inspired by the brand's fashion collections. The aesthetics boasts the beauty of the brand's versatility and simplicity enhancing the experience.