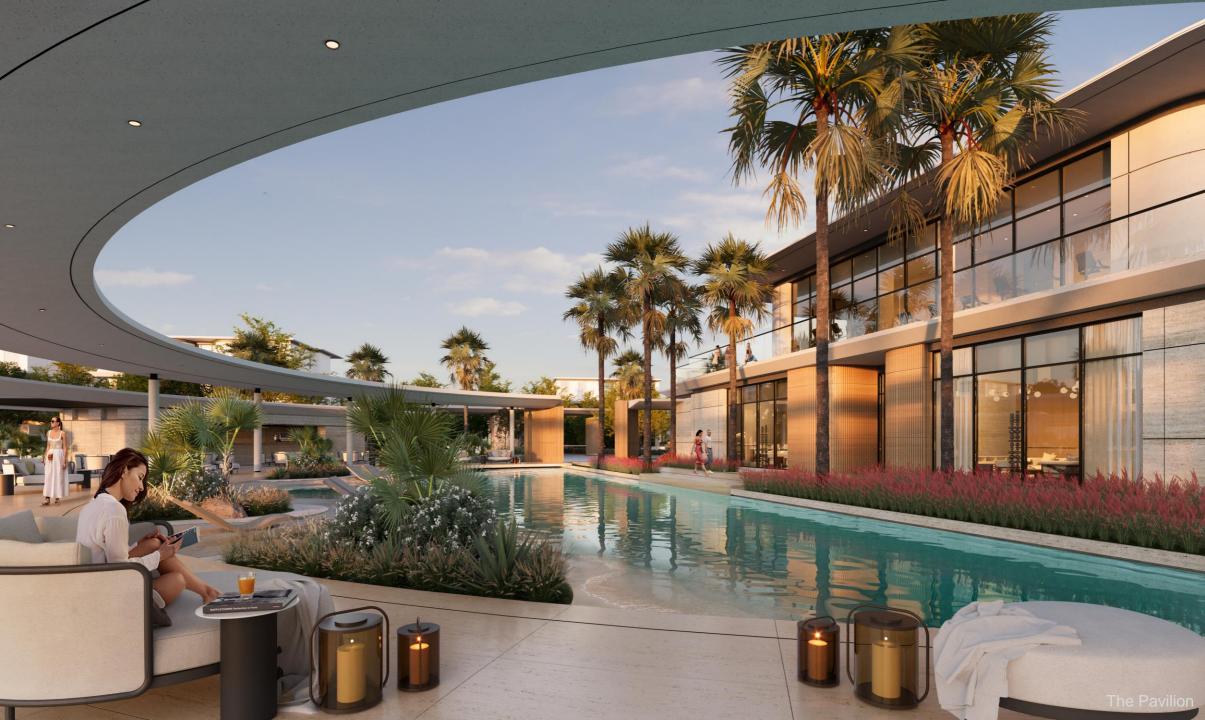

## KARL LAGERFELD CLUBHOUSE

The Clubhouse Pavilion offers exclusive facilities such as "The Club", an entertainment space for all ages, "The Library", an executive lounge named after Karl Lagerfeld's passion for books and libraries, a gym & fitness studio, an adult beach-like pool, and a kids' pool, all surrounded by stunningly landscaped sceneries and parks.