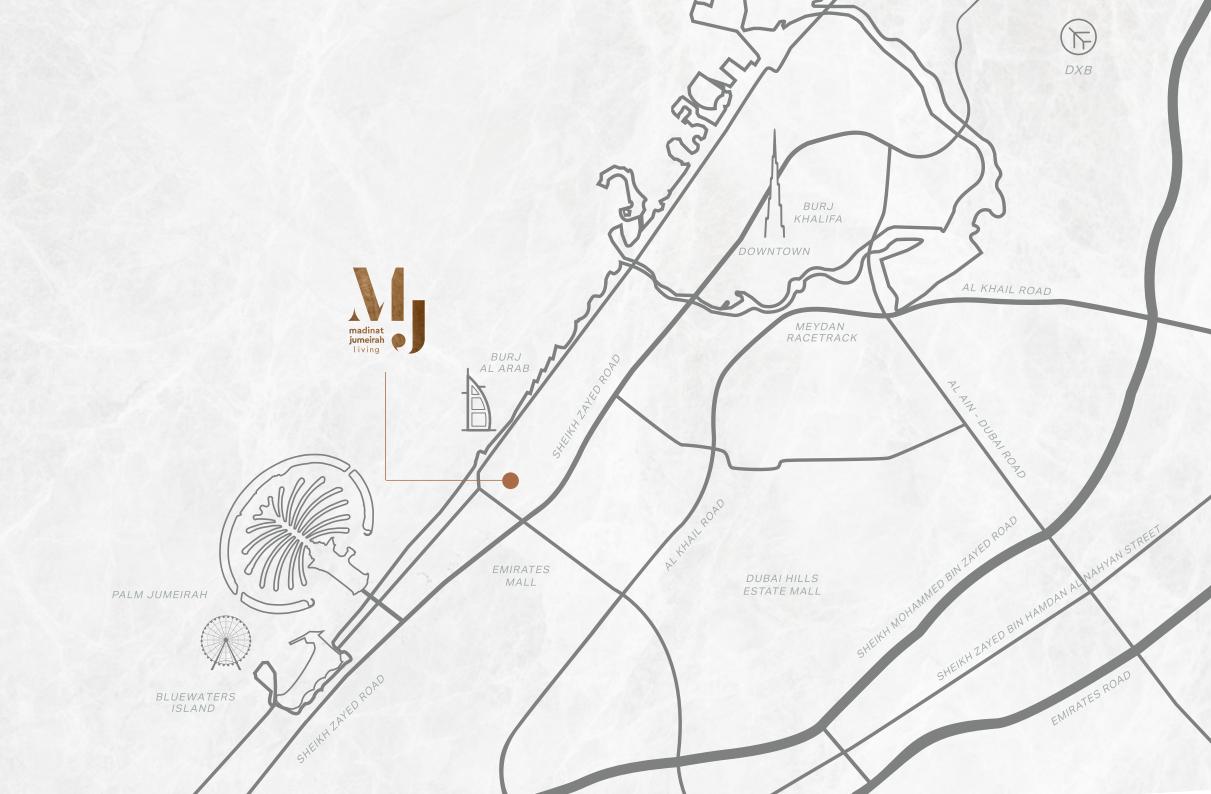

## AT THE HEART OF EXCLUSIVITY

- 2-minute drive to Sheikh Zayed Road
- 5-minute drive to Mall of the Emirates
- 10-minute drive to Palm Jumeirah
- 15-minute drive to Bluewaters Island
- 17-minute drive to Dubai Mall
- 25-minute drive to Dubai International Airport

#### INTRODUCING RIWA

Nestled among lush green landscapes, Riwa marks the newest addition to one of the most exclusive neighbourhoods in Dubai. With a contemporary architectural ethos, Riwa offers bright, refined, and expansive living spaces ranging from 1, 2, and 3-bedroom residences and a 4-bedroom penthouse. Located between Al Wasl and Jumeirah Beach Roads, Riwa boasts a central location surrounded by iconic views of the Burj Al Arab. The residences provide easy access to luxury retail, gourmet dining, leisure, and entertainment, featuring exquisitely designed living spaces that redefine contemporary elegance.