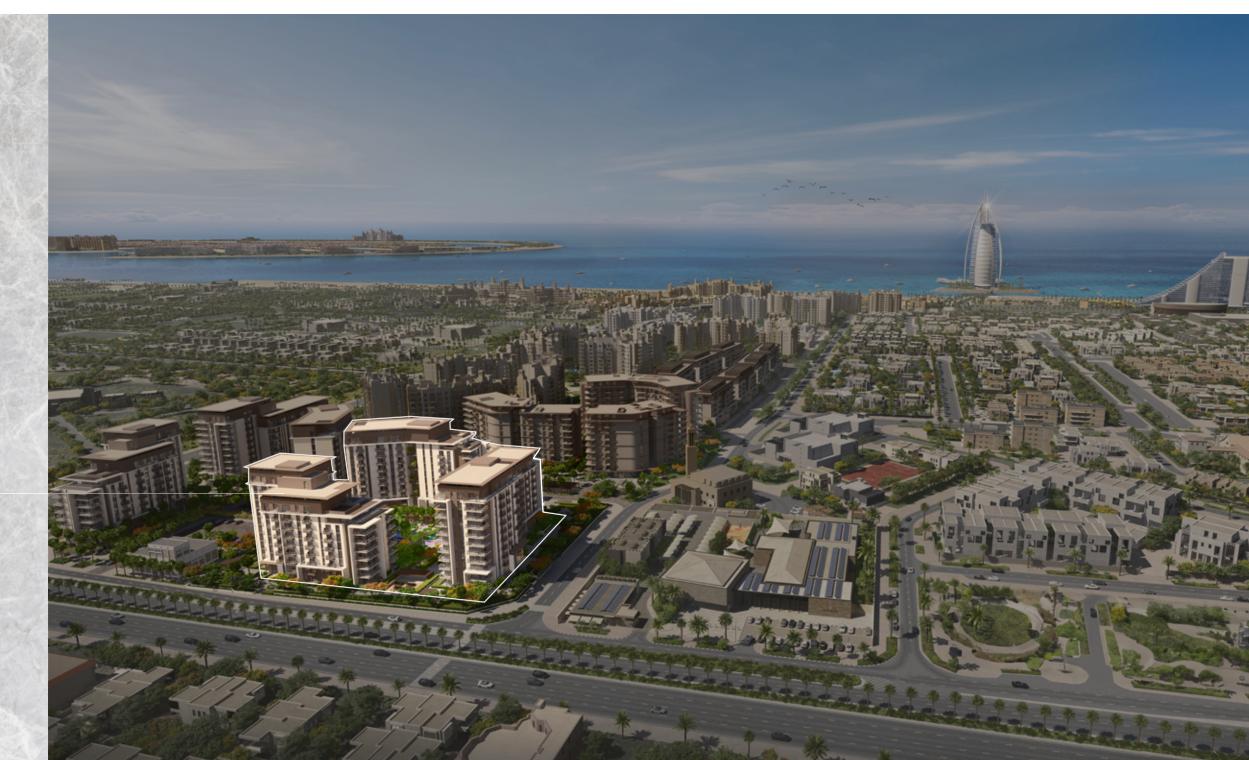

#### INTRODUCING RIWA

Nestled among lush green landscapes, Riwa marks the newest addition to one of the most exclusive neighbourhoods in Dubai. With a contemporary architectural ethos, Riwa offers bright, refined, and expansive living spaces ranging from 1, 2, and 3-bedroom residences and a 4-bedroom penthouse. Located between Al Wasl and Jumeirah Beach Roads, Riwa boasts a central location surrounded by iconic views of the Burj Al Arab. The residences provide easy access to luxury retail, gourmet dining, leisure, and entertainment, featuring exquisitely designed living spaces that redefine contemporary elegance.

#### BREATHTAKING VIEWS

#### OF THE BURJ AL ARAB