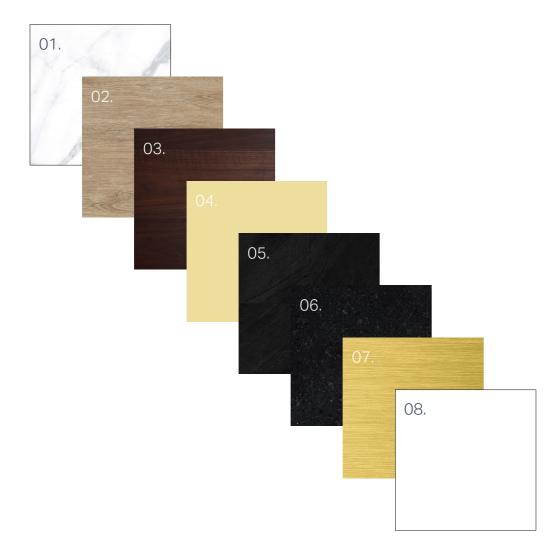

### WHERE EVERY DREAM HAS A DESTINATION

- 01. Calacatta porcelain marble effect tile for bathrooms and living room
- 02. Porcelain wood effect tile
- 03. Furniture and doors in black american walnut
- 04. Champagne coloured mirror for back splash and large full height mirrors

- 05. Porcelain tiles in black for bathroom borders and maid's room floor
- 06. Black silestone for kitchen work surface
- 07. Polished brass for furniture detailing
- **08.** White lacquer RAL 9010 for paint colour on plaster walls

At Millenium Atria Business Bay, you have the luxury to choose from a range of Furnishing, Bathroom and Kitchen finishes, carefully selected by the yoo Studio. It's all about you.

MILLENIUM ATRIA BUSINESS BAY