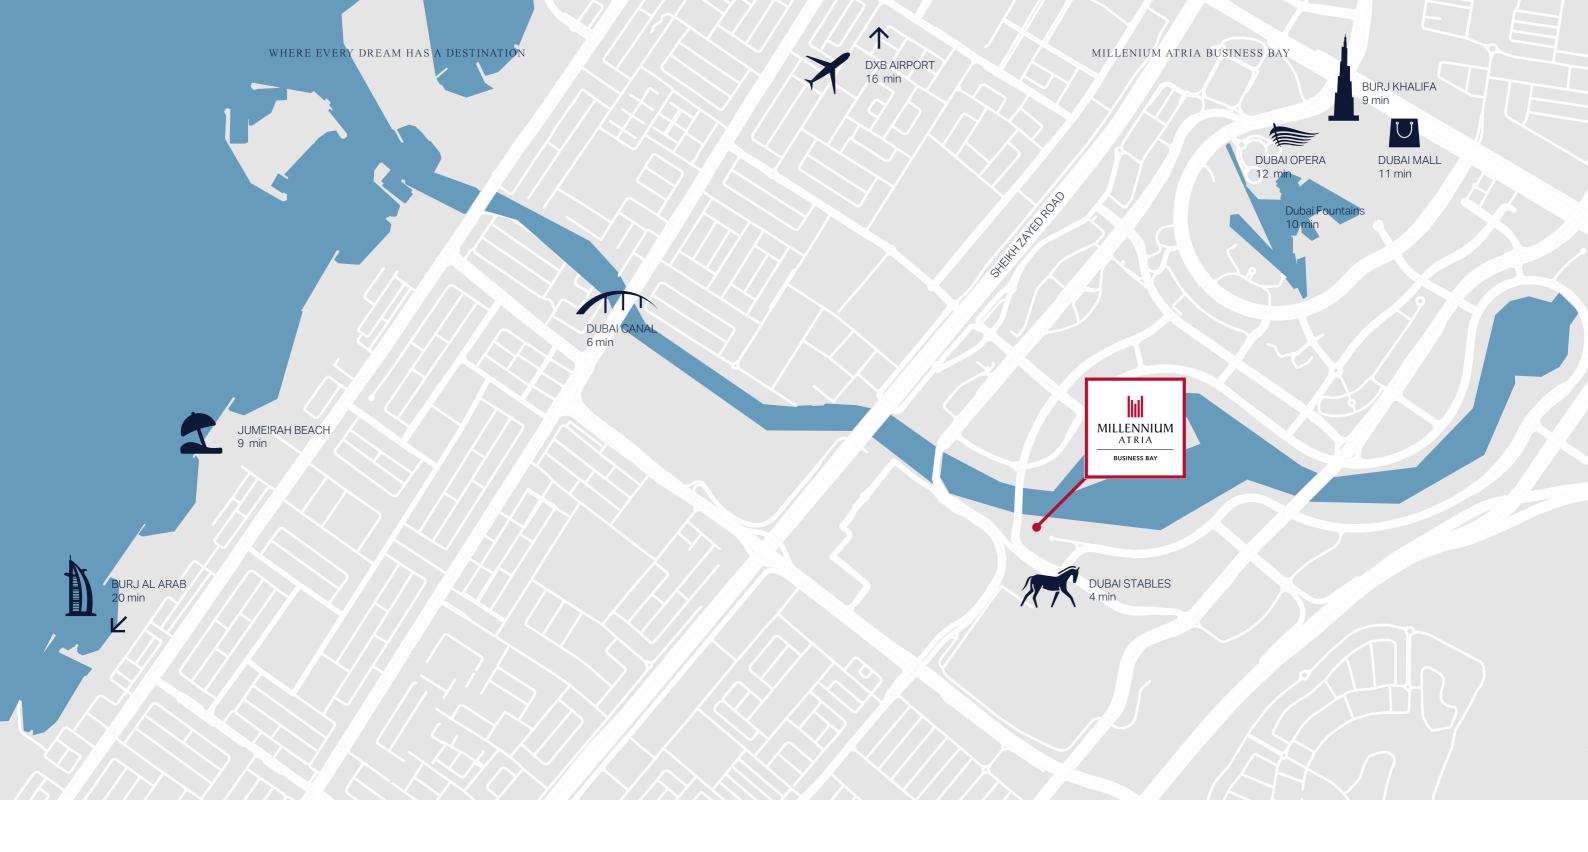

Nestled within Dubai's dynamic business district, Millennium Atria Business Bay enjoys conveniences of a centrally-located residence. Business Bay is also one of the most cosmopolitan areas of Dubai, with the world's tallest tower, Burj Khalifa in its neighborhood.

Living at Millenium Atria Business Bay promises you enticing views of this iconic structure, the Business Bay Canal and the scenic Dubai Stables.

Now you can stay at Millenium Atria Business Bay in luxurious hotel apartments, designed by yoo Studio.