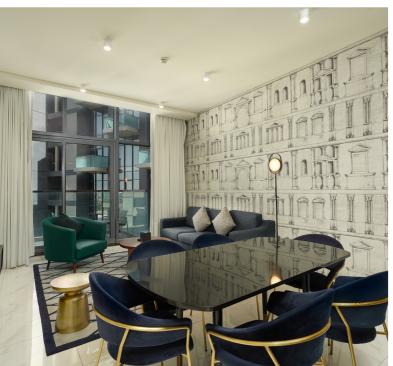

## THRIVING IN OUR CONCIERGE'S EXPERTISE

WHERE EVERY DREAM HAS A DESTINA 1

Step into the CANVAS

The apartments at Millenium Atria Business Bay are designed in the yoo Studio Culture Style. Where heritage meets modern muse. The Culture palette blends timeless treasures with today's most inspired designs. The result is an intriguing mix with a captivating tension. Rooted in richness and boldness, the Culture palette has a powerful sense of history, but is always looking forward.

### WHERE EVERY DREAM HAS A DESTINATION

- 01. Calacatta porcelain marble effect tile for bathrooms and living room
- 02. Porcelain wood effect tile
- 03. Furniture and doors in black american walnut
- 04. Champagne coloured mirror for back splash and large full height mirrors

- 05. Porcelain tiles in black for bathroom borders and maid's room floor
- 06. Black silestone for kitchen work surface
- 07. Polished brass for furniture detailing
- **08.** White lacquer RAL 9010 for paint colour on plaster walls

At Millenium Atria Business Bay, you have the luxury to choose from a range of Furnishing, Bathroom and Kitchen finishes, carefully selected by the yoo Studio. It's all about you.

MILLENIUM ATRIA BUSINESS BAY