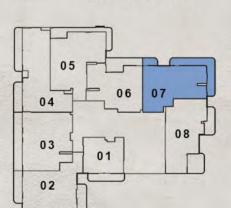

## 2nd - 3rd Floor

TYPE B

Internal Living Area : 1117.83 Sq. Ft.

Outdoor Living Area : 200.21 Sq. Ft.

Total Living Area : 1318.04 Sq. Ft.