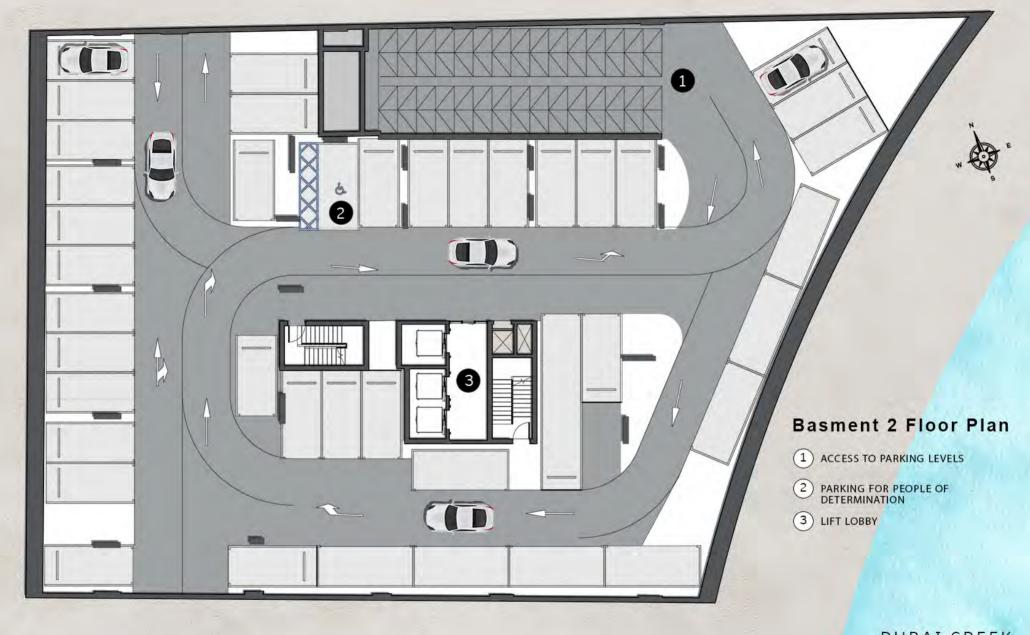

## **CREEK VIEWS** BY IRAZ DEVELOPMENTS





















































































































- 24/7 Security and Surveillance
- Dedicated Parking Facility
- Fitness Centre or Gym

- Swimming Pool
- Well-Maintained Common Areas
- Energy-Efficient Appliances

- Adequate Storage Spaces
- Emergency Response Systems
- Package Delivery Services

- Modern Kitchen and Bathroom Fitting
- Accessible Elevators and Staircases
- Stunning Views





DUBAI CREEK











TYPE A



Internal Living Area : 382.98 Sq. Ft.

Outdoor Living Area : 73.30 Sq. Ft.

Total Living Area : 456.28 Sq. Ft.





TYPE B



Internal Living Area : 367.70 Sq. Ft.

Outdoor Living Area : 64.05 Sq. Ft.

Total Living Area : 431.74 Sq. Ft.





TYPE C



Internal Living Area : 377.38 Sq. Ft.

Outdoor Living Area : 44.99 Sq. Ft.

Total Living Area : 422.38 Sq. Ft.

# 2<sup>nd</sup> - 3<sup>rd</sup> Floor

03

02



TYPE D



Internal Living Area : 389.65 Sq. Ft.

Outdoor Living Area : 133.69 Sq. Ft.

Total Living Area : 523.34 Sq. Ft.





TYPE A



Internal Living Area : 571.46 Sq. Ft.

Outdoor Living Area : 112.70 Sq. Ft.

Total Living Area : 684.15 Sq. Ft.

#### 1st Floor



#### 2nd - 3rd Floor





TYPE B



Internal Living Area : 812.24 Sq. Ft.

Outdoor