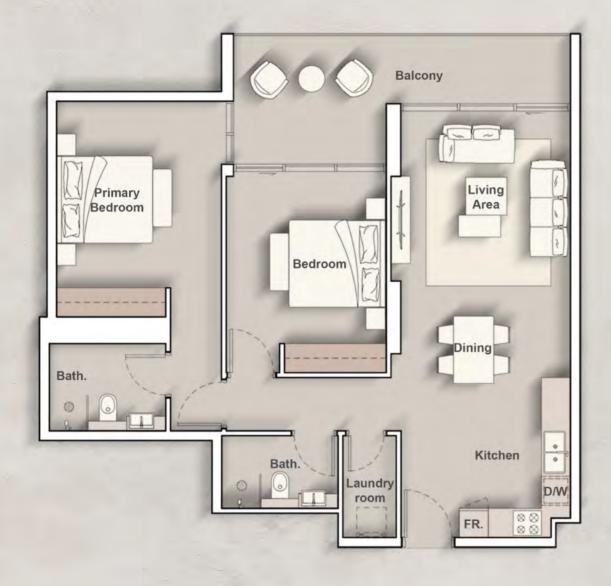

# 2<sup>nd</sup> - 3<sup>rd</sup> Floor

03

02

TYPE D

Internal Living Area : 389.65 Sq. Ft.

Outdoor Living Area : 133.69 Sq. Ft.

Total Living Area : 523.34 Sq. Ft.

TYPE A

Internal Living Area : 571.46 Sq. Ft.

Outdoor Living Area : 112.70 Sq. Ft.

Total Living Area : 684.15 Sq. Ft.