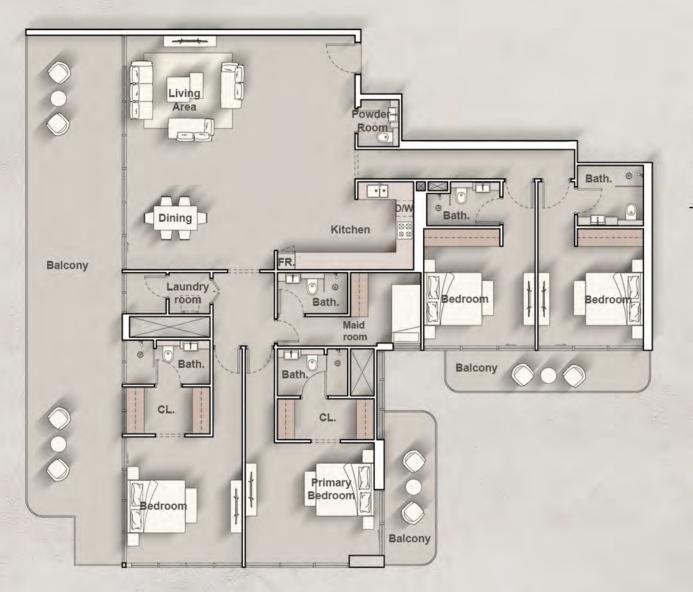

#### 1st Floor

2nd - 3rd Floor

4th - 13th Floor

TYPE D

Internal Living Area : 1108.04 Sq. Ft.

Outdoor Living Area : 193.97 Sq. Ft.

Total Living Area : 1302.00 Sq. Ft.

### 1st Floor

2nd - 3rd Floor

4th - 13th Floor