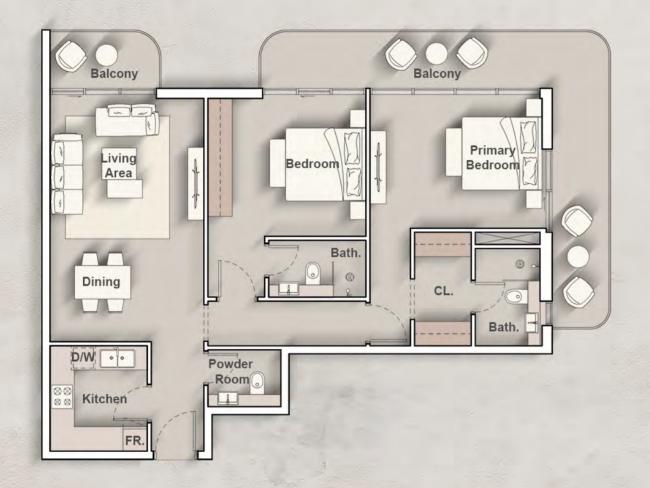

#### 2nd - 3rd Floor

TYPE B

Internal Living Area : 812.24 Sq. Ft.

Outdoor Living Area : 298.27 Sq. Ft.

Total Living Area : 1110.51 Sq. Ft.

TYPE A

Internal Living Area : 1008.69 Sq. Ft.

Outdoor Living Area : 216.68 Sq. Ft.

Total Living Area : 1225.36 Sq. Ft.