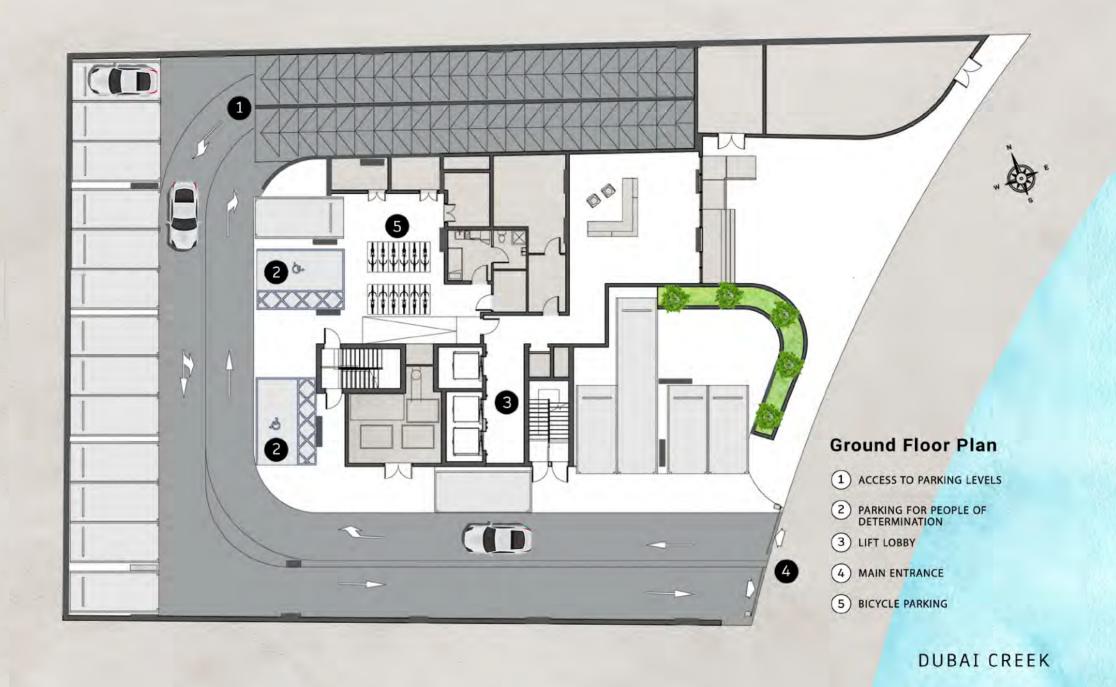

## **CREEK VIEWS** BY IRAZ DEVELOPMENTS





















































































































- 24/7 Security and Surveillance
- Dedicated Parking Facility
- Fitness Centre or Gym

- Swimming Pool
- Well-Maintained Common Areas
- Energy-Efficient Appliances

- Adequate Storage Spaces
- Emergency Response Systems
- Package Delivery Services

- Modern Kitchen and Bathroom Fitting
- Accessible Elevators and Staircases
- Stunning Views





DUBAI CREEK











TYPE A



Internal Living Area : 382.98 Sq. Ft.

Outdoor Living Area : 73.30 Sq. Ft.

Total Living Area : 456.28 Sq. Ft.





TYPE B



Internal Living Area : 367.70 Sq. Ft.

Outdoor Living Area : 64.05 Sq. Ft.

Total Living Area : 431.74 Sq. Ft.





TYPE C



Internal Living Area : 377.38 Sq. Ft.

Outdoor Living Area : 44.99 Sq. Ft.

Total Living Area : 422.38 Sq. Ft.

# 2<sup>nd</sup> - 3<sup>rd</sup> Floor

03

02



TYPE D



Internal Living Area : 389.65 Sq. Ft.

Outdoor Living Area : 133.69 Sq. Ft.

Total Living Area : 523.34 Sq. Ft.





TYPE A



Internal Living Area : 571.46 Sq. Ft.

Outdoor Living Area : 112.70 Sq. Ft.

Total Living Area : 684.15 Sq. Ft.

#### 1st Floor



#### 2nd - 3rd Floor





TYPE B



Internal Living Area : 812.24 Sq. Ft.

Outdoor Living Area :