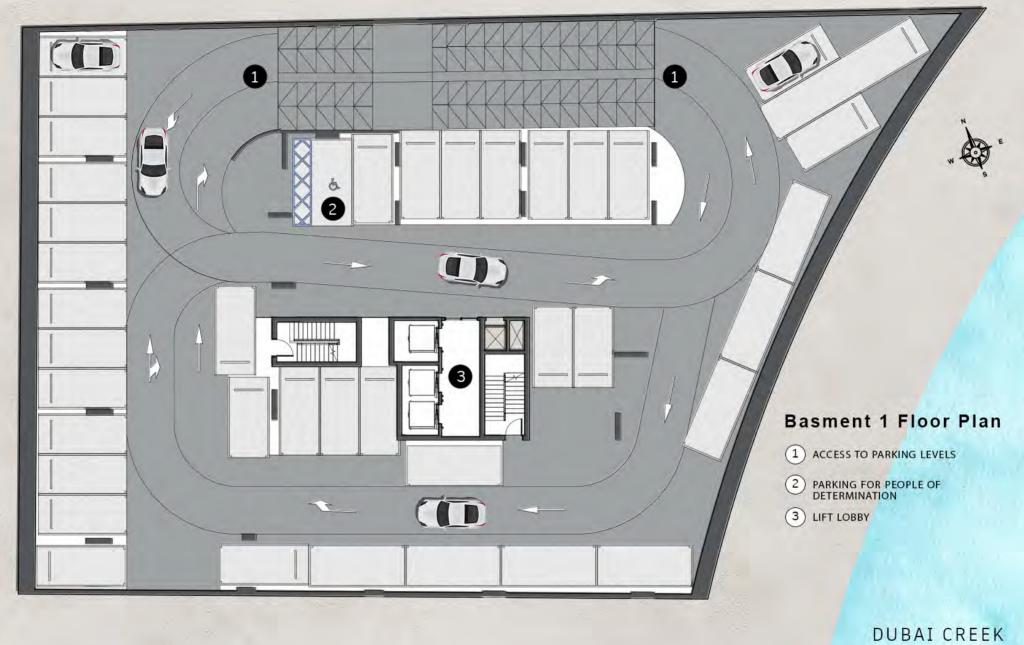

## **CREEK VIEWS** BY IRAZ DEVELOPMENTS





















































































































- 24/7 Security and Surveillance
- Dedicated Parking Facility
- Fitness Centre or Gym

- Swimming Pool
- Well-Maintained Common Areas
- Energy-Efficient Appliances

- Adequate Storage Spaces
- Emergency Response Systems
- Package Delivery Services

- Modern Kitchen and Bathroom Fitting
- Accessible Elevators and Staircases
- Stunning Views





DUBAI CREEK











TYPE A



Internal Living Area : 382.98 Sq. Ft.

Outdoor Living Area : 73.30 Sq. Ft.

Total Living Area : 456.28 Sq. Ft.





TYPE B



Internal Living Area : 367.70 Sq. Ft.

Outdoor Living Area : 64.05 Sq. Ft.

Total Living Area : 431.74 Sq. Ft.





TYPE C



Internal Living Area : 377.38 Sq. Ft.

Outdoor Living Area : 44.99 Sq. Ft.

Total Living Area : 422.38 Sq. Ft.

# 2<sup>nd</sup> - 3<sup>rd</sup> Floor

03

02



TYPE D



Internal Living Area : 389.65 Sq. Ft.

Outdoor Living Area : 133.69 Sq. Ft.

Total Living Area : 523.34 Sq. Ft.





TYPE A



Internal Living Area : 571.46 Sq. Ft.

Outdoor Living Area : 112.70 Sq. Ft.

Total Living Area : 684.15 Sq. Ft.

#### 1st Floor



#### 2nd - 3rd Floor





TYPE B



Internal Living Area : 812.24 Sq. Ft.

Outdo