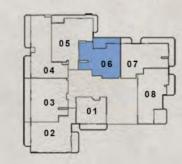

#### 2nd - 3rd Floor

TYPE B

Internal Living Area : 812.24 Sq. Ft.

Outdoor Living Area : 298.27 Sq. Ft.

Total Living Area : 1110.51 Sq. Ft.

TYPE A

Internal Living Area : 1008.69 Sq. Ft.

Outdoor Living Area : 216.68 Sq. Ft.

Total Living Area : 1225.36 Sq. Ft.