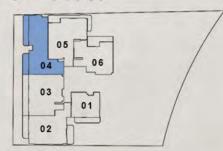

# 2<sup>nd</sup> - 3<sup>rd</sup> Floor

03

02

TYPE D

Internal Living Area : 389.65 Sq. Ft.

Outdoor Living Area : 133.69 Sq. Ft.

Total Living Area : 523.34 Sq. Ft.

TYPE A