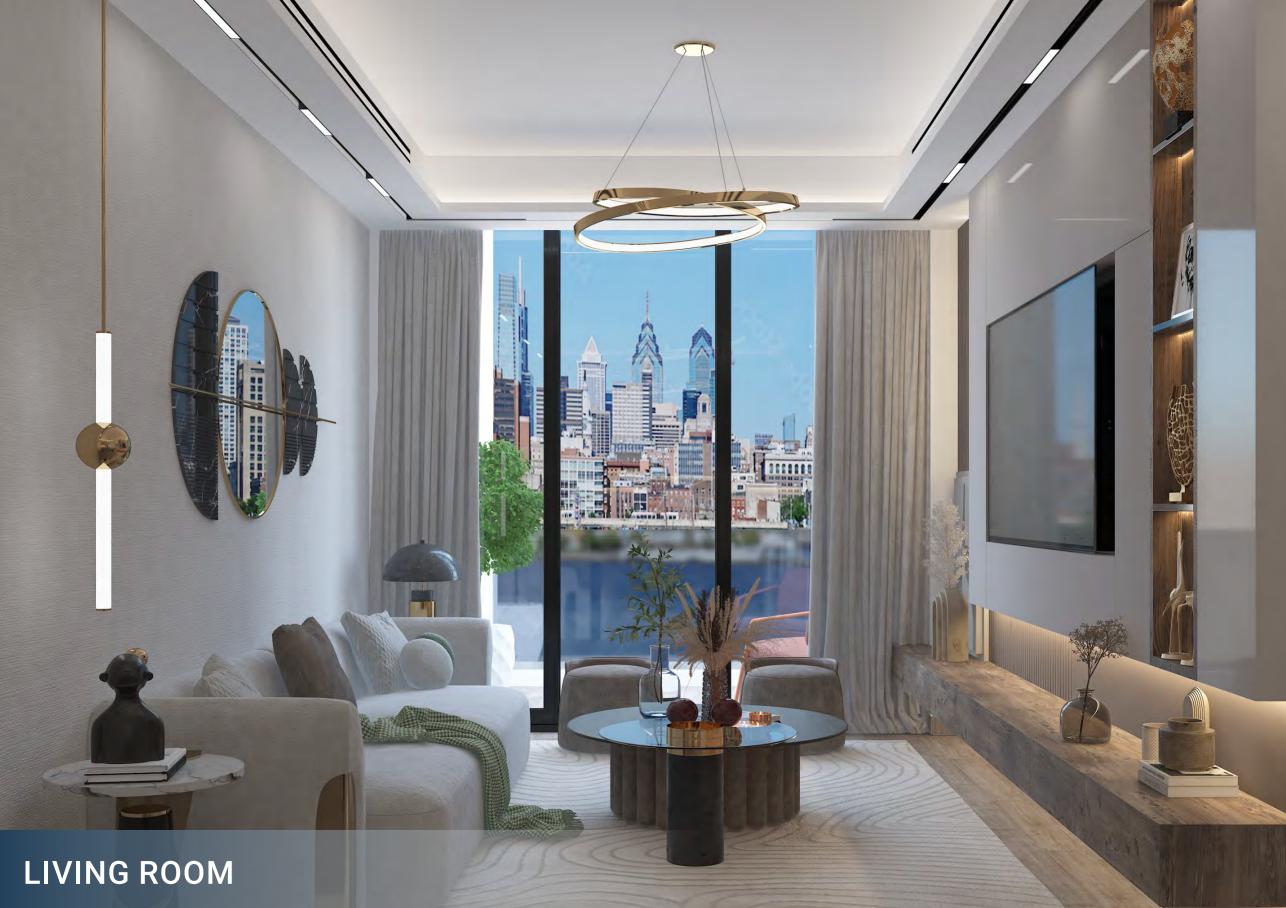

## **CREEK VIEWS** BY IRAZ DEVELOPMENTS

- 24/7 Security and Surveillance
- Dedicated Parking Facility
- Fitness Centre or Gym

- Swimming Pool
- Well-Maintained Common Areas
- Energy-Efficient Appliances

- Adequate Storage Spaces
- Emergency Response Systems
- Package Delivery Services

- Modern Kitchen and Bathroom Fitting
- Accessible Elevators and Staircases
- Stunning Views

DUBAI CREEK

TYPE A

Internal Living Area : 382.98 Sq. Ft.