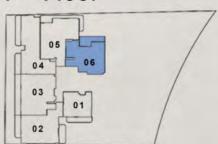

Outdoor Living Area : 73.30 Sq. Ft.

Total Living Area : 456.28 Sq. Ft.

TYPE B

Internal Living Area : 367.70 Sq. Ft.

Outdoor Living Area : 64.05 Sq. Ft.

Total Living Area : 431.74 Sq. Ft.

TYPE C

Internal Living Area : 377.38 Sq. Ft.

Outdoor Living Area : 44.99 Sq. Ft.

Total Living Area : 422.38 Sq. Ft.