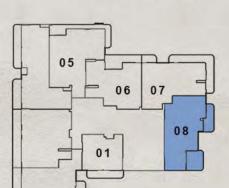

#### 1st Floor

2nd - 3rd Floor

4th - 13th Floor

TYPE D

Internal Living Area : 1108.04 Sq. Ft.

Outdoor Living Area : 193.97 Sq. Ft.

Total Living Area : 1302.00 Sq. Ft.

### 1st Floor

2nd - 3rd Floor

4th - 13th Floor