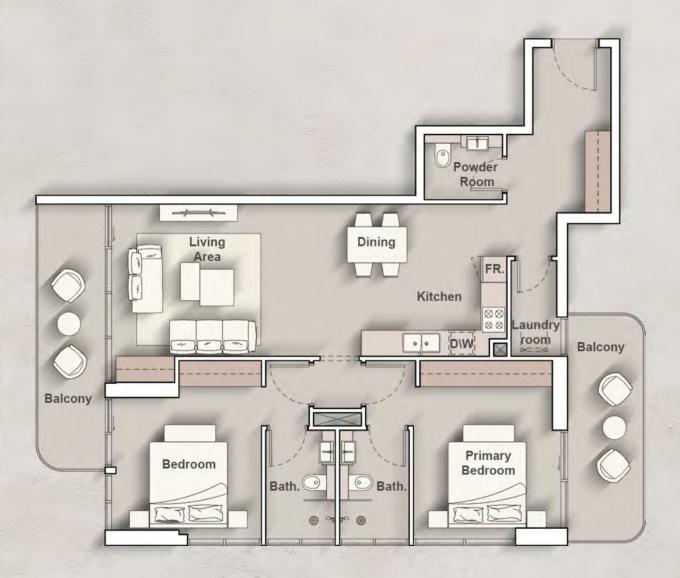

#### 1st Floor

## 2nd - 3rd Floor

TYPE B

Internal Living Area : 1117.83 Sq. Ft.

Outdoor Living Area : 200.21 Sq. Ft.

Total Living Area : 1318.04 Sq. Ft.

#### 1st Floor

TYPE C

Internal Living Area : 1095.77 Sq. Ft.

Outdoor Living Area : 236.38 Sq. Ft.

Total Living Area : 1332.14 Sq. Ft.