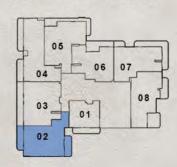

Total Living Area : 431.74 Sq. Ft.





TYPE C



Internal Living Area : 377.38 Sq. Ft.

Outdoor Living Area : 44.99 Sq. Ft.

Total Living Area : 422.38 Sq. Ft.

# 2<sup>nd</sup> - 3<sup>rd</sup> Floor

03

02



TYPE D



Internal Living Area : 389.65 Sq. Ft.

Outdoor Living Area : 133.69 Sq. Ft.

Total Living Area : 523.34 Sq. Ft.





TYPE A



Internal Living Area : 571.46 Sq. Ft.

Outdoor Living Area : 112.70 Sq. Ft.

Total Living Area : 684.15 Sq. Ft.

#### 1st Floor



#### 2nd - 3rd Floor





TYPE B



Internal Living Area : 812.24 Sq. Ft.

Outdoor Living Area : 298.27 Sq. Ft.

Total Living Area : 1110.51 Sq. Ft.





TYPE A



Internal Living Area : 1008.69 Sq. Ft.

Outdoor Living Area : 216.68 Sq. Ft.

Total Living Area : 1225.36 Sq. Ft.

#### 1st Floor



## 2nd - 3rd Floor





TYPE B



Internal Living Area : 1117.83 Sq. Ft.

Outdoor Living Area : 200.21 Sq. Ft.

Total Living Area : 1318.04 Sq. Ft.

#### 1st Floor





TYPE C



Internal Living Area : 1095.77 Sq. Ft.

Outdoor Living Area : 236.38 Sq. Ft.

Total Living Area : 1332.14 Sq. Ft.

#### 1st Floor



2nd - 3rd Floor



4th - 13th Floor



TYPE D



Internal Living Area : 1108.04 Sq. Ft.

Outdoor Living Area : 193.97 Sq. Ft.

Total Living Area : 1302.00 Sq. Ft.

### 1st Floor



2nd - 3rd Floor



4th - 13th Floor



## TYPE E



Internal Living Area : 907.07 Sq. Ft.

Outdoor Living Area : 160.60 Sq. Ft.

Total Living Area : 1067.67 Sq. Ft.

#### 1st Floor



#### 2nd - 3rd Floor





## TYPE F



Internal Living Area : 987.16 Sq. Ft.

Outdoor Living Area : 280.29 Sq. Ft.

Total Living Area : 1267.45 S