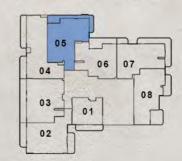

Outdoor Living Area : 73.30 Sq. Ft.

Total Living Area : 456.28 Sq. Ft.

TYPE B

Internal Living Area : 367.70 Sq. Ft.

Outdoor Living Area : 64.05 Sq. Ft.

Total Living Area : 431.74 Sq. Ft.

TYPE C

Internal Living Area : 377.38 Sq. Ft.

Outdoor Living Area : 44.99 Sq. Ft.

Total Living Area : 422.38 Sq. Ft.