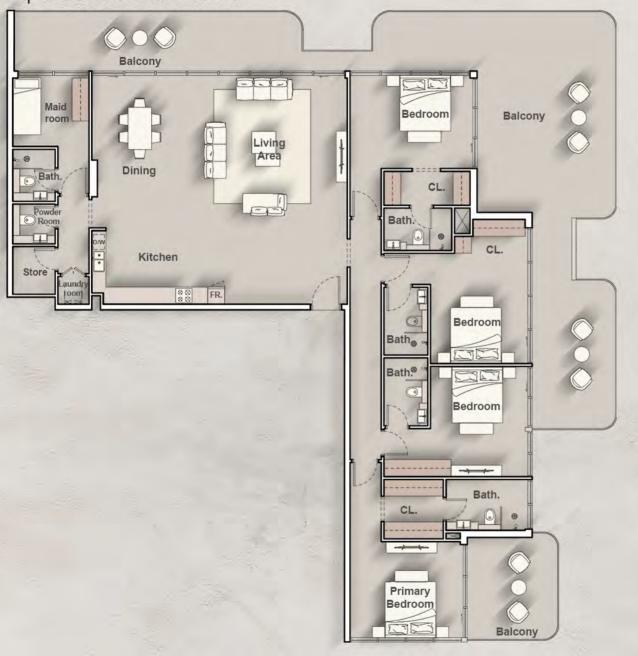

#### PENTHOUSE A

4 BEDROOM+MAID

Internal Living Area : 2313.38 Sq. Ft.

Outdoor Living Area : 852.50 Sq. Ft.

Total Living Area : 3165.88 Sq. Ft.

#### PENTHOUSE B

4 BEDROOM+MAID

Internal Living Area : 2187.12 Sq. Ft.

Outdoor Living Area : 690.50 Sq. Ft.

Total Living Area : 2877.62 Sq. Ft.

#### PENTHOUSE C

4 BEDROOM+MAID

Internal Living Area : 2250.52 Sq. Ft.

Outdoor Living Area : 1091.46 Sq. Ft.

Total Living Area : 3341.98 Sq. Ft.