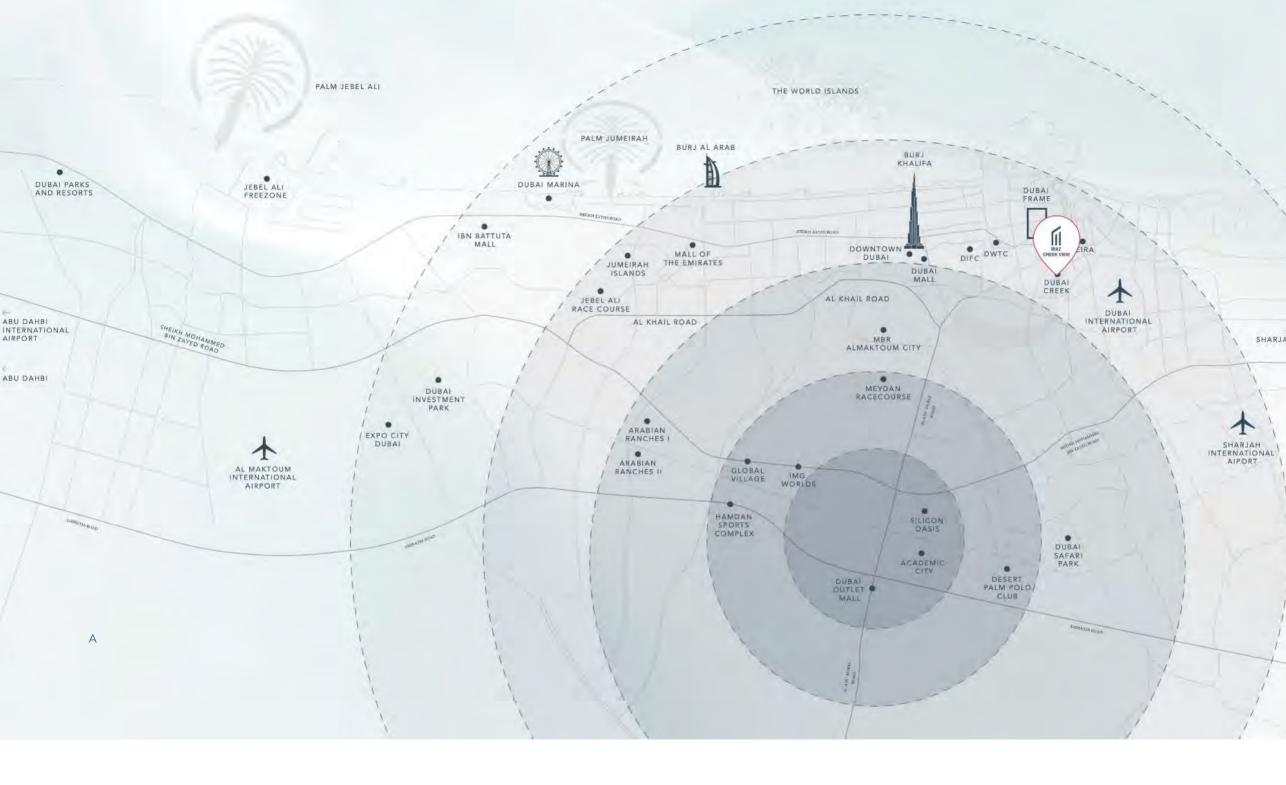

Total Living Area : 1067.67 Sq. Ft.

#### 1st Floor



#### 2nd - 3rd Floor





## TYPE F



Internal Living Area : 987.16 Sq. Ft.

Outdoor Living Area : 280.29 Sq. Ft.

Total Living Area : 1267.45 Sq. Ft.



TYPE G



Internal Living Area : 979.73 Sq. Ft.

Outdoor Living Area : 234.33 Sq. Ft.

Total Living Area : 1214.06 Sq. Ft.





#### PENTHOUSE A

4 BEDROOM+MAID



Internal Living Area : 2313.38 Sq. Ft.

Outdoor Living Area : 852.50 Sq. Ft.

Total Living Area : 3165.88 Sq. Ft.



#### PENTHOUSE B

4 BEDROOM+MAID



Internal Living Area : 2187.12 Sq. Ft.

Outdoor Living Area : 690.50 Sq. Ft.

Total Living Area : 2877.62 Sq. Ft.



#### PENTHOUSE C

4 BEDROOM+MAID



Internal Living Area : 2250.52 Sq. Ft.

Outdoor Living Area : 1091.46 Sq. Ft.

Total Living Area : 3341.98 Sq. Ft.