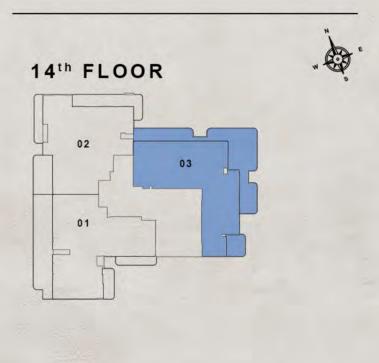

#### 1st Floor

2nd - 3rd Floor

4th - 13th Floor

TYPE D

Internal Living Area : 1108.04 Sq. Ft.

Outdoor Living Area : 193.97 Sq. Ft.

Total Living Area : 1302.00 Sq. Ft.

### 1st Floor

2nd - 3rd Floor

4th - 13th Floor