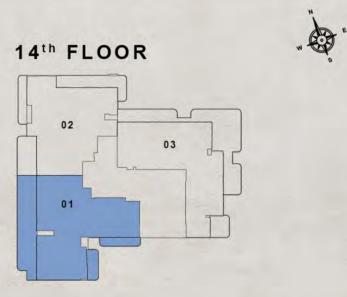

#### PENTHOUSE A

4 BEDROOM+MAID

Internal Living Area : 2313.38 Sq. Ft.

Outdoor Living Area : 852.50 Sq. Ft.

Total Living Area : 3165.88 Sq. Ft.

#### PENTHOUSE B

4 BEDROOM+MAID

Internal Living Area : 2187.12 Sq. Ft.

Outdoor Living Area : 690.50 Sq. Ft.

Total Living Area : 2877.62 Sq. Ft.

#### PENTHOUSE C

4 BEDROOM+MAID

Internal Living Area : 2250.52 Sq. Ft.

Outdoor Living Area : 1091.46 Sq. Ft.

Total Living Area : 3341.98 Sq. Ft.