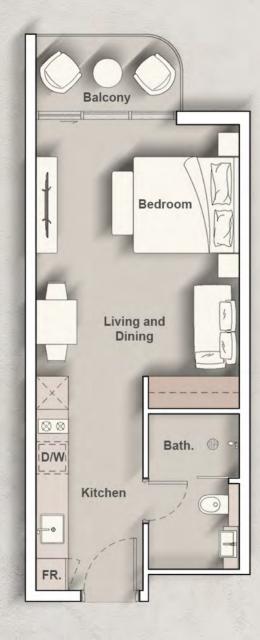

- Adequate Storage Spaces
- Emergency Response Systems
- Package Delivery Services

- Modern Kitchen and Bathroom Fitting
- Accessible Elevators and Staircases
- Stunning Views

DUBAI CREEK

TYPE A

Internal Living Area : 382.98 Sq. Ft.

Outdoor Living Area : 73.30 Sq. Ft.

Total Living Area : 456.28 Sq. Ft.

TYPE B

Internal Living Area : 367.70 Sq. Ft.

Outdoor Living Area : 64.05 Sq. Ft.

Total Living Area : 431.74 Sq. Ft.

TYPE C

Internal Living Area : 377.38 Sq. Ft.