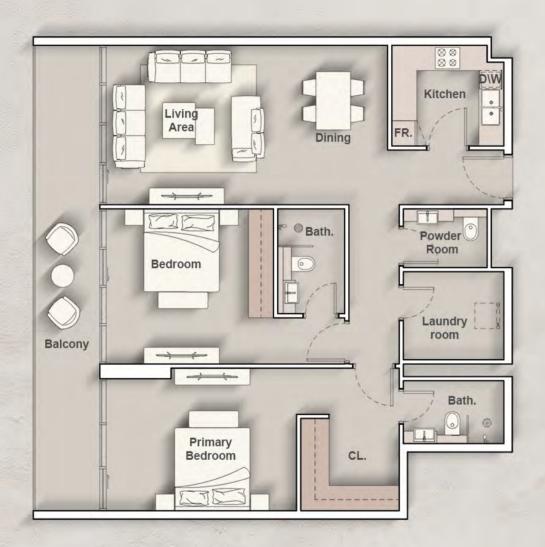

Outdoor Living Area : 73.30 Sq. Ft.

Total Living Area : 456.28 Sq. Ft.

TYPE B

Internal Living Area : 367.70 Sq. Ft.

Outdoor Living Area : 64.05 Sq. Ft.

Total Living Area : 431.74 Sq. Ft.

TYPE C

Internal Living Area : 377.38 Sq. Ft.

Outdoor Living Area : 44.99 Sq. Ft.

Total Living Area : 422.38 Sq. Ft.