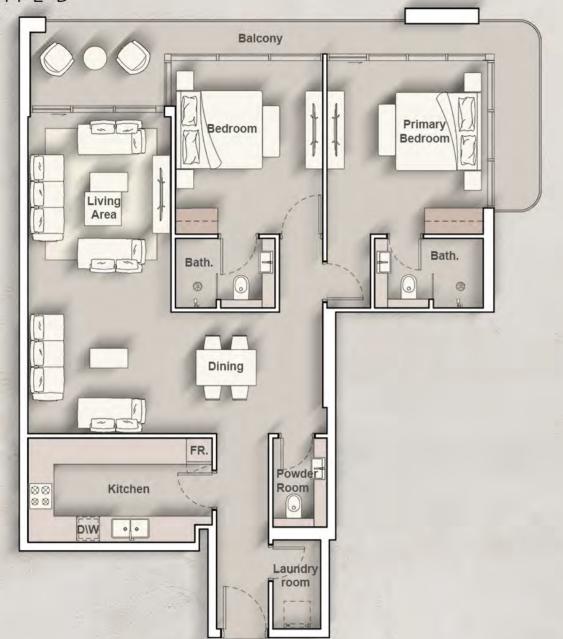

Internal Living Area : 571.46 Sq. Ft.

Outdoor Living Area : 112.70 Sq. Ft.

Total Living Area : 684.15 Sq. Ft.

#### 1st Floor

#### 2nd - 3rd Floor

TYPE B

Internal Living Area : 812.24 Sq. Ft.

Outdoor Living Area : 298.27 Sq. Ft.

Total Living Area : 1110.51 Sq. Ft.

TYPE A

Internal Living Area : 1008.69 Sq. Ft.

Outdoor Living Area : 216.68 Sq. Ft.

Total Living Area : 1225.36 Sq. Ft.