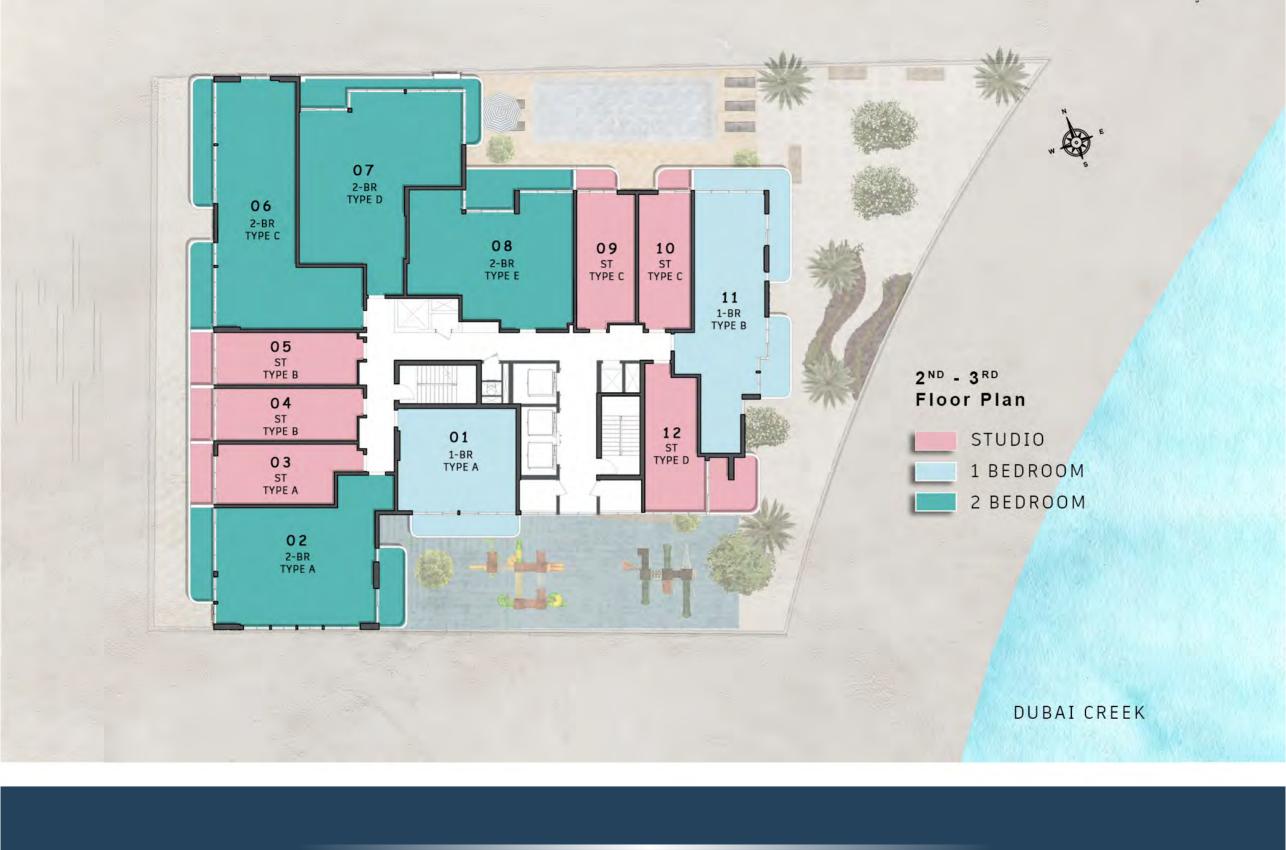

# 2<sup>nd</sup> - 3<sup>rd</sup> Floor

03

02

TYPE D

Internal Living Area : 389.65 Sq. Ft.

Outdoor Living Area : 133.69 Sq. Ft.

Total Living Area : 523.34 Sq. Ft.

TYPE A

#### 2nd - 3rd Floor

TYPE B

Internal Living Area : 812.24 Sq. Ft.

Outdoor Living Area : 298.27 Sq. Ft.

Total Living Area : 1110.51 Sq. Ft.

TYPE A

Internal Living Area : 1008.69 Sq. Ft.

Outdoor Living Area : 216.68 Sq. Ft.

#### 1st Floor

## 2nd - 3rd Floor

TYPE B

Internal Living Area : 1117.83 Sq. Ft.

Outdoor Living Area : 200.21 Sq. Ft.

Total Living Area : 1318.04 Sq. Ft.