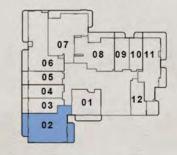

Total Living Area : 431.74 Sq. Ft.





TYPE C



Internal Living Area : 377.38 Sq. Ft.

Outdoor Living Area : 44.99 Sq. Ft.

Total Living Area : 422.38 Sq. Ft.

# 2<sup>nd</sup> - 3<sup>rd</sup> Floor

03

02



TYPE D



Internal Living Area : 389.65 Sq. Ft.

Outdoor Living Area : 133.69 Sq. Ft.

Total Living Area : 523.34 Sq. Ft.





TYPE A



Internal Living Area : 571.46 Sq. Ft.

Outdoor Living Area : 112.70 Sq. Ft.

Total Living Area : 684.15 Sq. Ft.

#### 1st Floor



#### 2nd - 3rd Floor





TYPE B



Internal Living Area : 812.24 Sq. Ft.

Outdoor Living Area : 298.27 Sq. Ft.

Total Living Area : 1110.51 Sq. Ft.





TYPE A



Internal Living Area : 1008.69 Sq. Ft.

Outdoor Living Area : 216.68 Sq. Ft.

Total Living Area : 1225.36 Sq. Ft.

#### 1st Floor



## 2nd - 3rd Floor





TYPE B



Internal Living Area : 1117.83 Sq. Ft.

Outdoor Living Area : 200.21 Sq. Ft.

Total Living Area : 1318.04 Sq. Ft.

#### 1st Floor





TYPE C



Internal Living Area : 1095.77 Sq. Ft.

Outdoor Living Area : 236.38 Sq. Ft.

Total Living Area : 1332.14 Sq. Ft.

#### 1st Floor



2nd - 3rd Floor



4th - 13th Floor



TYPE D



Internal Living Area : 1108.04 Sq. Ft.

Outdoor Living Area : 193.97 Sq. Ft.

Total Living Area : 1302.00 Sq. Ft.

### 1st Floor



2nd - 3rd Floor



4th - 13th Floor



## TYPE E



Internal Living Area : 907.07 Sq. Ft.

Outdoor Living Area : 160.60 Sq. Ft.

Total Living Area : 1067.67 Sq. Ft.

#### 1st Floor



#### 2nd - 3rd Floor





## TYPE F



Internal Living Area : 987.16 Sq. Ft.

Outdoor Living Area : 280.29 Sq. Ft.

Total Living Area : 1267.45