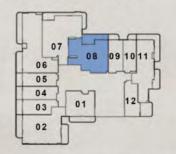

#### 2nd - 3rd Floor

TYPE B

Internal Living Area : 812.24 Sq. Ft.

Outdoor Living Area : 298.27 Sq. Ft.

Total Living Area : 1110.51 Sq. Ft.

TYPE A

Internal Living Area : 1008.69 Sq. Ft.

Outdoor Living Area : 216.68 Sq. Ft.

Total Living Area : 1225.36 Sq. Ft.