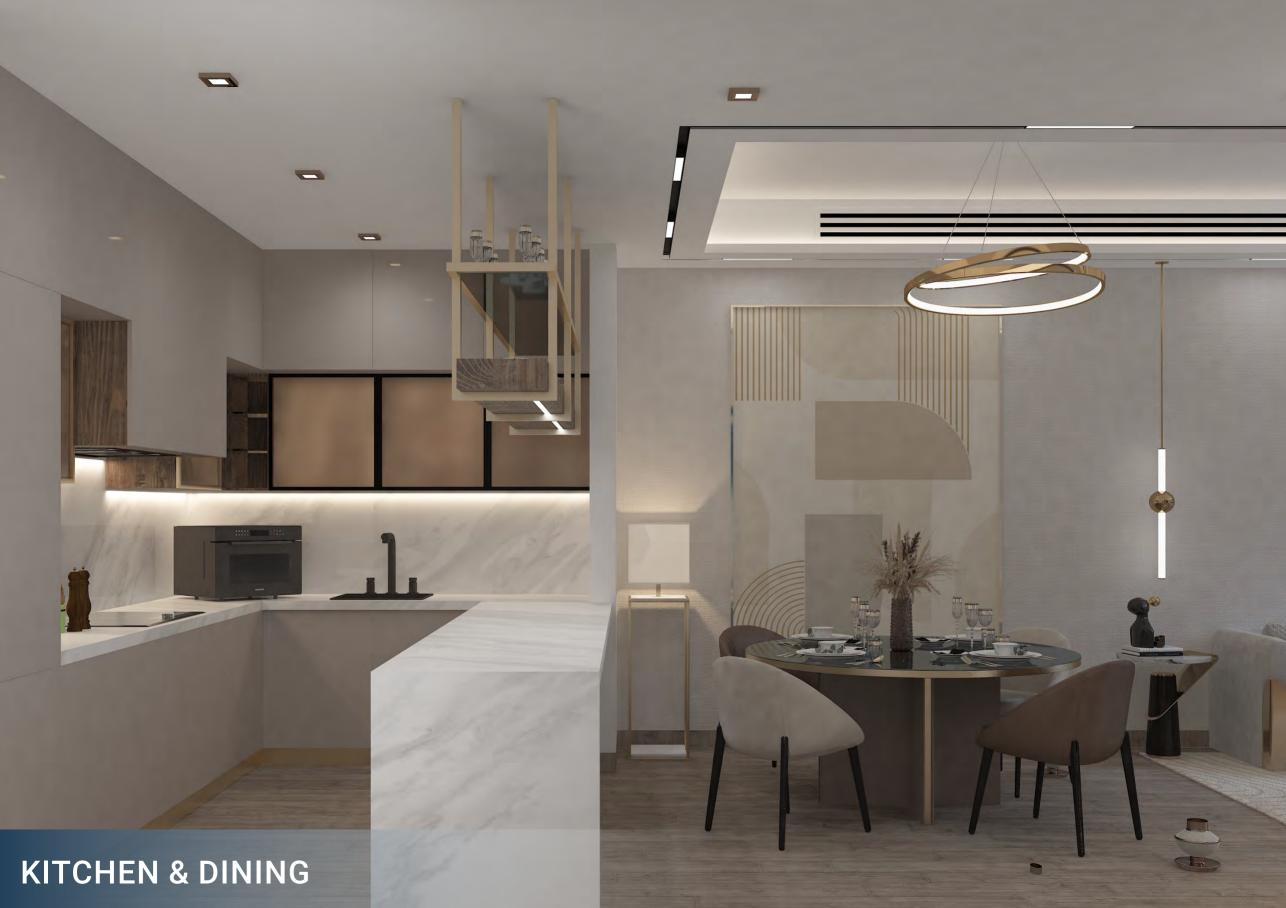

## **CREEK VIEWS** BY IRAZ DEVELOPMENTS

- 24/7 Security and Surveillance
- Dedicated Parking Facility
- Fitness Centre or Gym

- Swimming Pool
- Well-Maintained Common Areas
- Energy-Efficient Appliances

- Adequate Storage Spaces
- Emergency Response Systems
- Package Delivery Services

- Modern Kitchen and Bathroom Fitting
- Accessible Elevators and Staircases
- Stunning Views

DUBAI CREEK

TYPE A

Internal Living Area : 382.98 Sq. Ft.