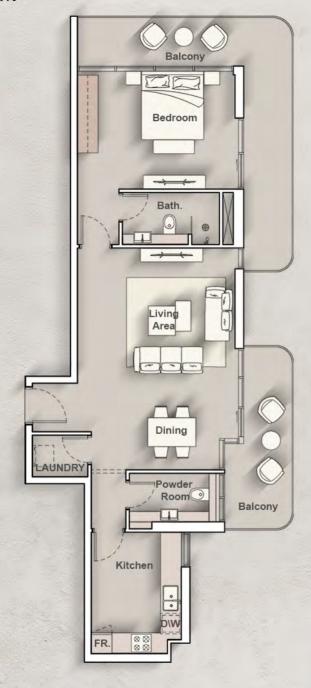

Internal Living Area : 571.46 Sq. Ft.

Outdoor Living Area : 112.70 Sq. Ft.

Total Living Area : 684.15 Sq. Ft.

#### 1st Floor

#### 2nd - 3rd Floor

TYPE B

Internal Living Area : 812.24 Sq. Ft.

Outdoor Living Area : 298.27 Sq. Ft.

Total Living Area : 1110.51 Sq. Ft.

TYPE A

Internal Living Area : 1008.69 Sq. Ft.

Outdoor Living Area : 216.68 Sq. Ft.

Total Living Area : 1225.36 Sq. Ft.