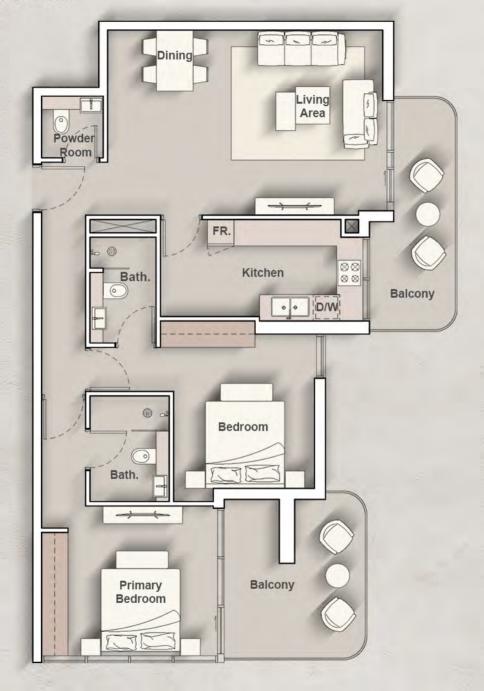

## 2nd - 3rd Floor

TYPE B

Internal Living Area : 1117.83 Sq. Ft.

Outdoor Living Area : 200.21 Sq. Ft.

Total Living Area : 1318.04 Sq. Ft.