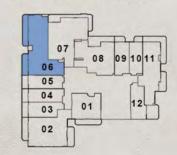

#### 1st Floor

#### 2nd - 3rd Floor

TYPE B

Internal Living Area : 812.24 Sq. Ft.

Outdoor Living Area : 298.27 Sq. Ft.

Total Living Area : 1110.51 Sq. Ft.

TYPE A

Internal Living Area : 1008.69 Sq. Ft.

Outdoor Living Area : 216.68 Sq. Ft.