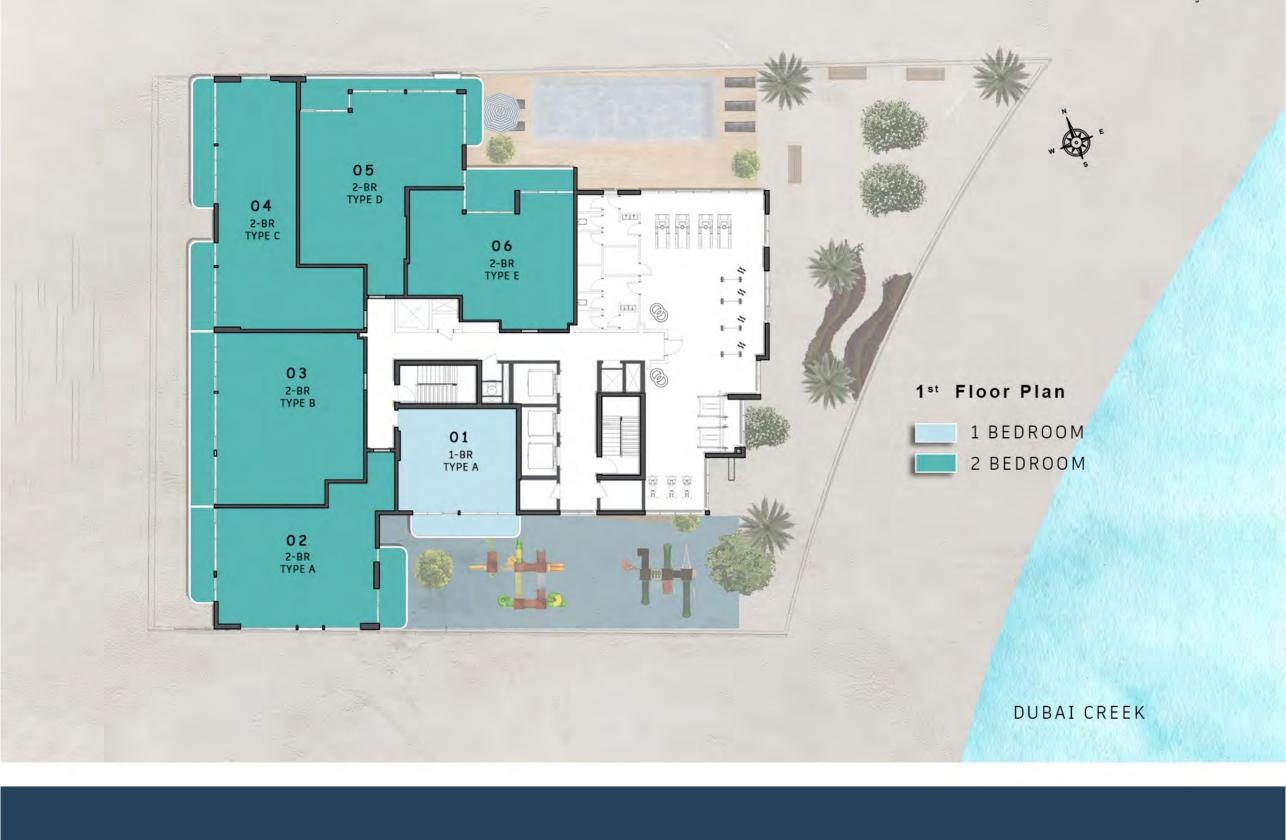

## **CREEK VIEWS** BY IRAZ DEVELOPMENTS





















































































































- 24/7 Security and Surveillance
- Dedicated Parking Facility
- Fitness Centre or Gym

- Swimming Pool
- Well-Maintained Common Areas
- Energy-Efficient Appliances

- Adequate Storage Spaces
- Emergency Response Systems
- Package Delivery Services

- Modern Kitchen and Bathroom Fitting
- Accessible Elevators and Staircases
- Stunning Views





DUBAI CREEK











TYPE A



Internal Living Area : 382.98 Sq. Ft.

Outdoor Living Area : 73.30 Sq. Ft.

Total Living Area : 456.28 Sq. Ft.





TYPE B



Internal Living Area : 367.70 Sq. Ft.

Outdoor Living Area : 64.05 Sq. Ft.

Total Living Area : 431.74 Sq. Ft.





TYPE C



Internal Living Area : 377.38 Sq. Ft.

Outdoor Living Area : 44.99 Sq. Ft.

Total Living Area : 422.38 Sq. Ft.

# 2<sup>nd</sup> - 3<sup>rd</sup> Floor

03

02



TYPE D



Internal Living Area : 389.65 Sq. Ft.

Outdoor Living Area : 133.69 Sq. Ft.

Total Living Area : 523.34 Sq. Ft.





TYPE A



Internal Living Area : 571.46 Sq. Ft.

Outdoor Living Area : 112.70 Sq. Ft.

Total Living Area : 684.15 Sq. Ft.

#### 1st Floor



#### 2nd - 3rd Floor





TYPE B



Internal Living Area : 812.24 Sq. Ft.

Outdoor Living Area : 29