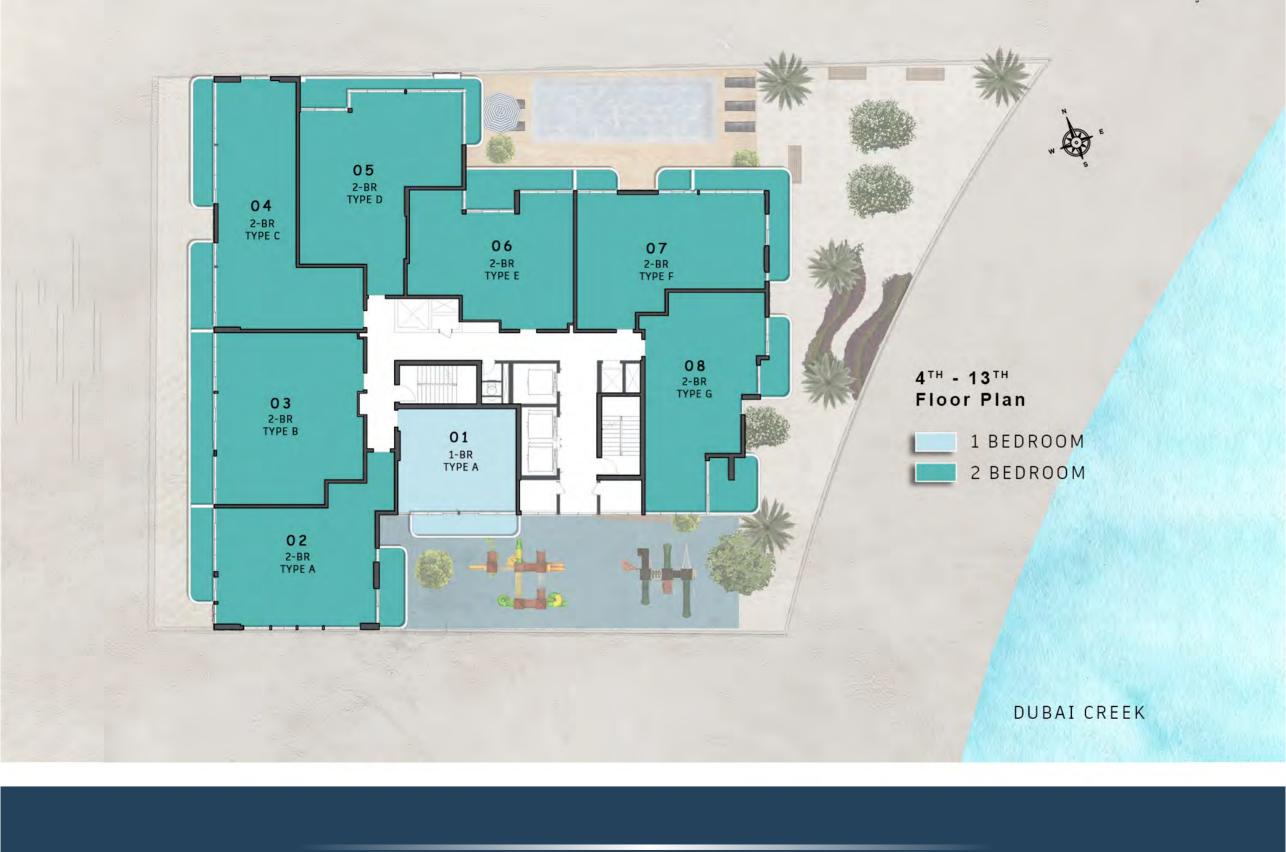

#### 1st Floor

2nd - 3rd Floor

4th - 13th Floor

TYPE D

Internal Living Area : 1108.04 Sq. Ft.

Outdoor Living Area : 193.97 Sq. Ft.

Total Living Area : 1302.00 Sq. Ft.

### 1st Floor

2nd - 3rd Floor

4th - 13th Floor