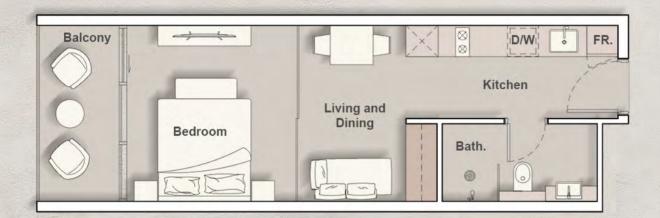

# 2<sup>nd</sup> - 3<sup>rd</sup> Floor

03

02

TYPE D

Internal Living Area : 389.65 Sq. Ft.

Outdoor Living Area : 133.69 Sq. Ft.

Total Living Area : 523.34 Sq. Ft.

TYPE A

Internal Living Area : 571.46 Sq. Ft.

Outdoor Living Area : 112.70 Sq. Ft.

Total Living Area : 684.15 Sq. Ft.