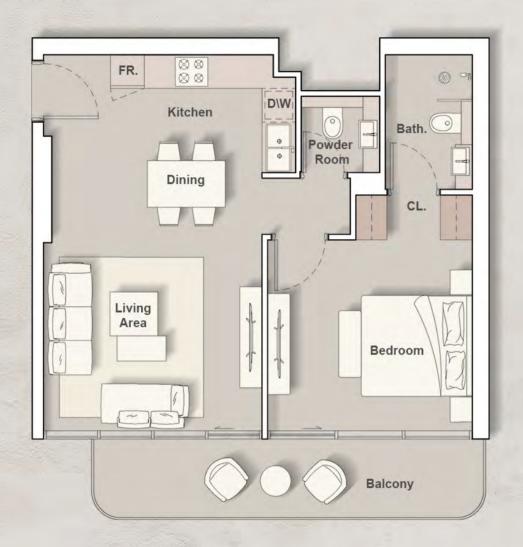

- Adequate Storage Spaces
- Emergency Response Systems
- Package Delivery Services

- Modern Kitchen and Bathroom Fitting
- Accessible Elevators and Staircases
- Stunning Views

DUBAI CREEK

TYPE A

Internal Living Area : 382.98 Sq. Ft.

Outdoor Living Area : 73.30 Sq. Ft.

Total Living Area : 456.28 Sq. Ft.

TYPE B

Internal Living Area : 367.70 Sq. Ft.

Outdoor Living Area : 64.05 Sq. Ft.

Total Living Area : 431.74 Sq. Ft.

TYPE C

Internal Living Area : 377.38 Sq. Ft.

Outdoor Living Area : 44.99 Sq. Ft.

Total Living Area : 422.38 Sq. Ft.