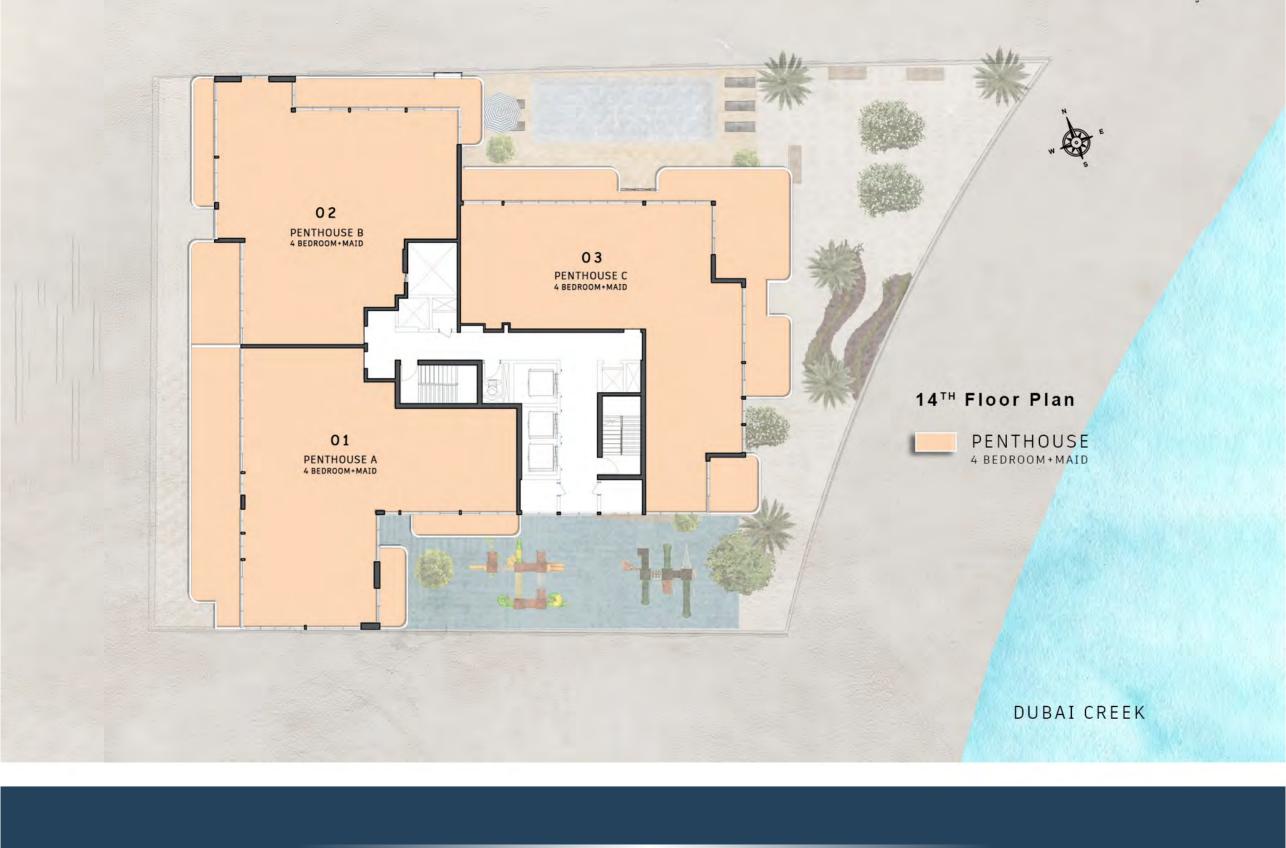

#### PENTHOUSE A

4 BEDROOM+MAID

Internal Living Area : 2313.38 Sq. Ft.

Outdoor Living Area : 852.50 Sq. Ft.

Total Living Area : 3165.88 Sq. Ft.

#### PENTHOUSE B

4 BEDROOM+MAID

Internal Living Area : 2187.12 Sq. Ft.

Outdoor Living Area : 690.50 Sq. Ft.

Total Living Area : 2877.62 Sq. Ft.

#### PENTHOUSE C

4 BEDROOM+MAID

Internal Living Area : 2250.52 Sq. Ft.

Outdoor Living Area : 1091.46 Sq. Ft.

Total Living Area : 3341.98 Sq. Ft.