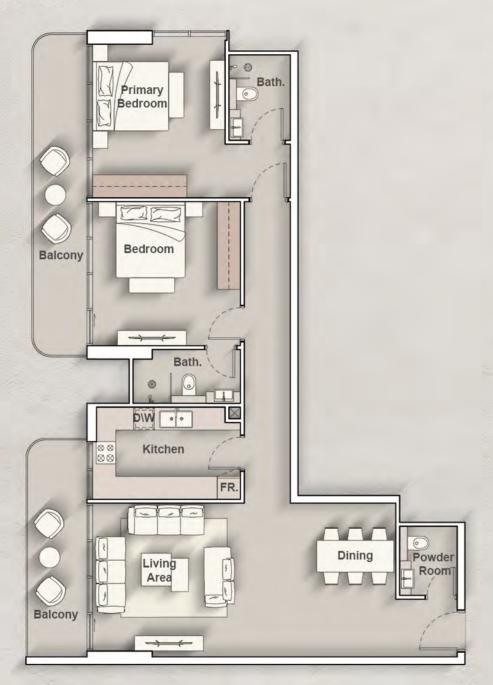

# 2<sup>nd</sup> - 3<sup>rd</sup> Floor

03

02

TYPE D

Internal Living Area : 389.65 Sq. Ft.

Outdoor Living Area : 133.69 Sq. Ft.

Total Living Area : 523.34 Sq. Ft.

TYPE A

Internal Living Area : 571.46 Sq. Ft.

Outdoor Living Area : 112.70 Sq. Ft.

Total Living Area : 684.15 Sq. Ft.