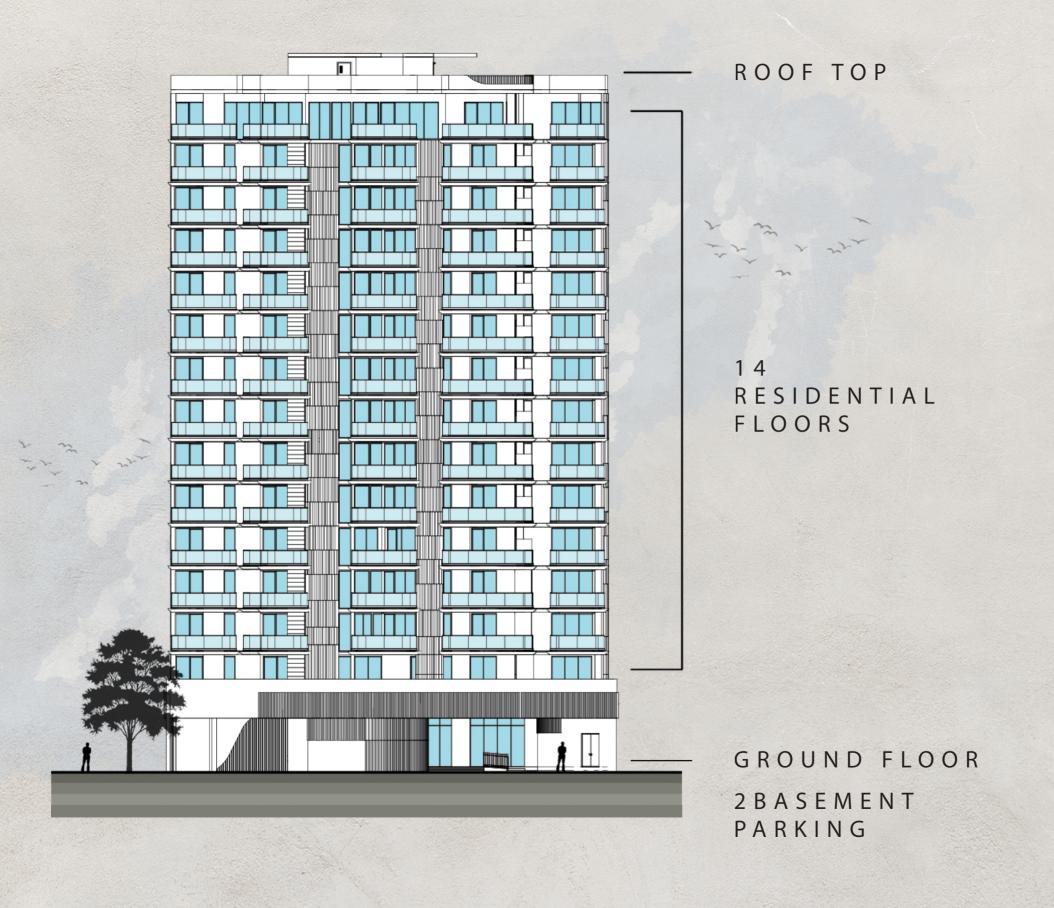

## **CREEK VIEWS** BY IRAZ DEVELOPMENTS

- 24/7 Security and Surveillance
- Dedicated Parking Facility
- Fitness Centre or Gym

- Swimming Pool
- Well-Maintained Common Areas
- Energy-Efficient Appliances