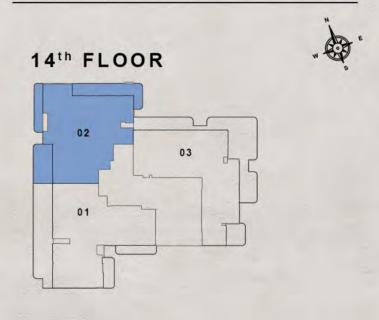

#### 1st Floor

2nd - 3rd Floor

4th - 13th Floor

TYPE D

Internal Living Area : 1108.04 Sq. Ft.

Outdoor Living Area : 193.97 Sq. Ft.

Total Living Area : 1302.00 Sq. Ft.

### 1st Floor

2nd - 3rd Floor

4th - 13th Floor