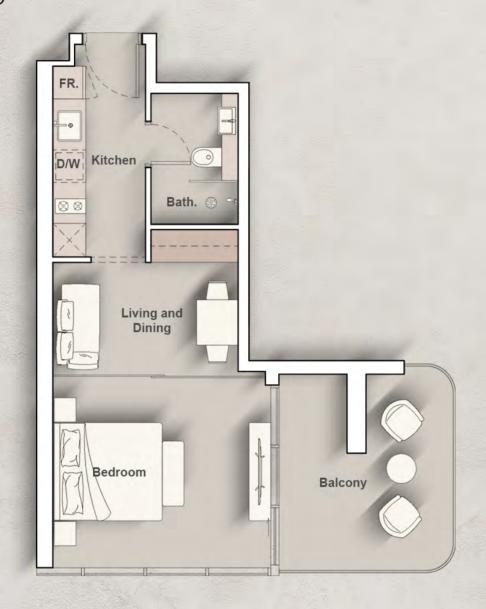

Outdoor Living Area : 73.30 Sq. Ft.

Total Living Area : 456.28 Sq. Ft.

TYPE B

Internal Living Area : 367.70 Sq. Ft.

Outdoor Living Area : 64.05 Sq. Ft.

Total Living Area : 431.74 Sq. Ft.

TYPE C

Internal Living Area : 377.38 Sq. Ft.

Outdoor Living Area : 44.99 Sq. Ft.

Total Living Area : 422.38 Sq. Ft.