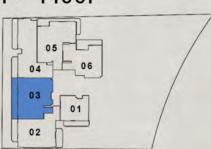

# 2<sup>nd</sup> - 3<sup>rd</sup> Floor

03

02

TYPE D

Internal Living Area : 389.65 Sq. Ft.

Outdoor Living Area : 133.69 Sq. Ft.

Total Living Area : 523.34 Sq. Ft.

TYPE A