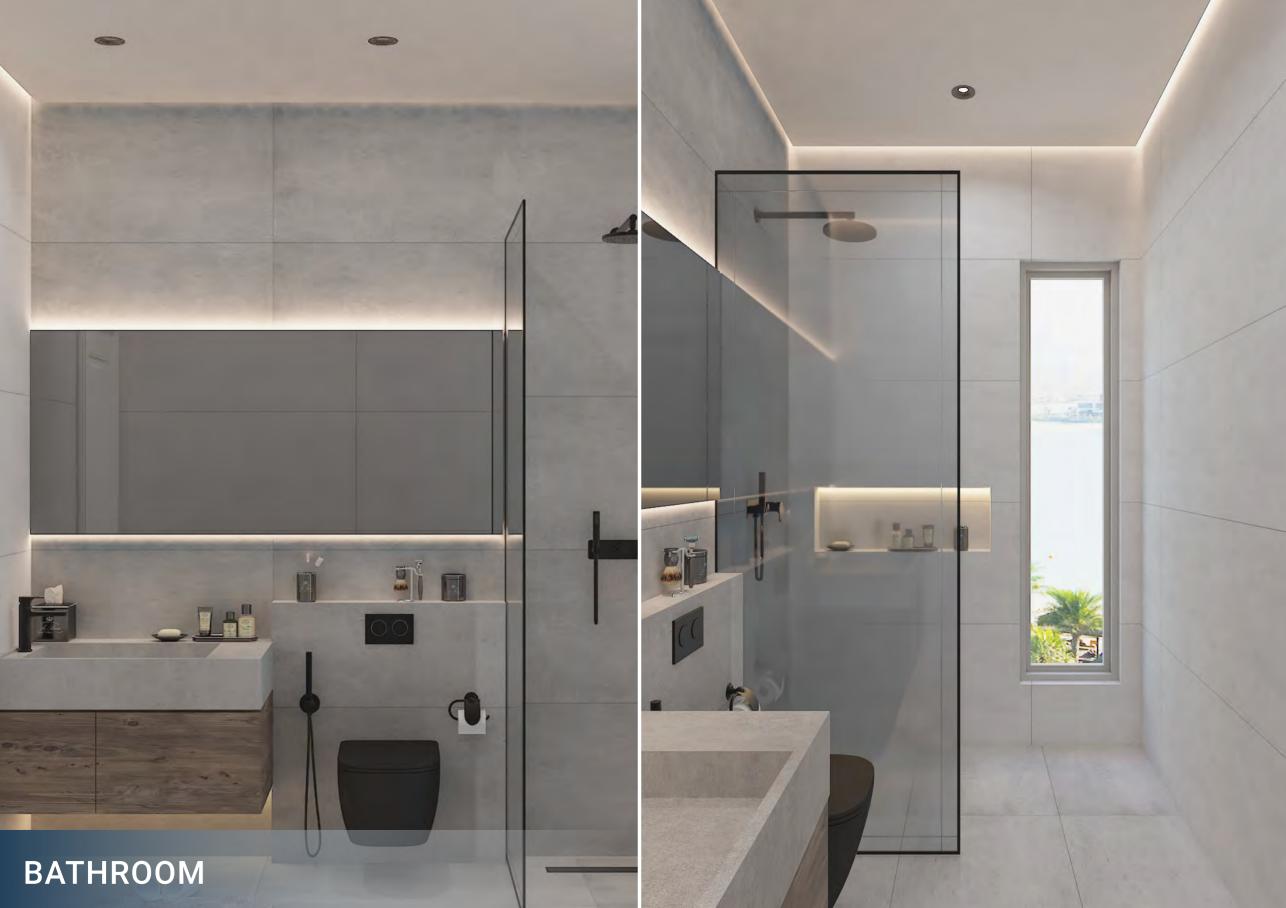

## **CREEK VIEWS** BY IRAZ DEVELOPMENTS

- 24/7 Security and Surveillance
- Dedicated Parking Facility
- Fitness Centre or Gym

- Swimming Pool
- Well-Maintained Common Areas
- Energy-Efficient Appliances

- Adequate Storage Spaces
- Emergency Response Systems
- Package Delivery Services

- Modern Kitchen and Bathroom Fitting
- Accessible Elevators and Staircases
- Stunning Views

DUBAI CREEK

TYPE A

Internal Living Area : 382.98 Sq. Ft.