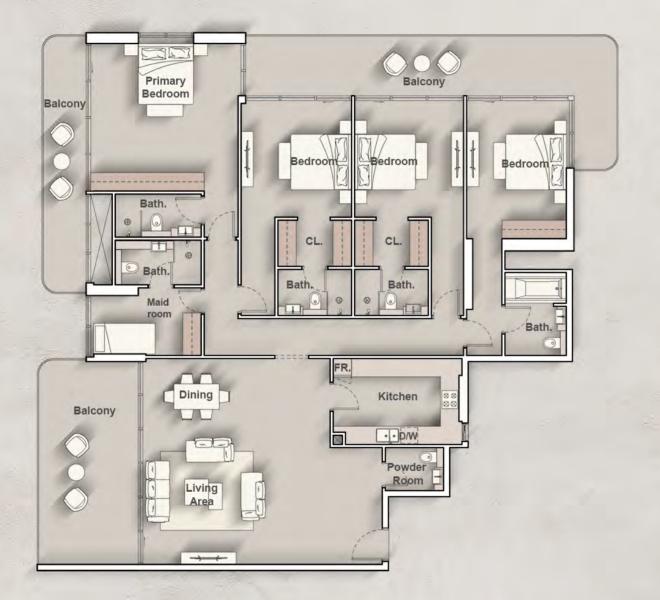

#### PENTHOUSE A

4 BEDROOM+MAID

Internal Living Area : 2313.38 Sq. Ft.

Outdoor Living Area : 852.50 Sq. Ft.

Total Living Area : 3165.88 Sq. Ft.

#### PENTHOUSE B

4 BEDROOM+MAID

Internal Living Area : 2187.12 Sq. Ft.

Outdoor Living Area : 690.50 Sq. Ft.

Total Living Area : 2877.62 Sq. Ft.

#### PENTHOUSE C

4 BEDROOM+MAID

Internal Living Area : 2250.52 Sq. Ft.

Outdoor Living Area : 1091.46 Sq. Ft.

Total Living Area : 3341.98 Sq. Ft.