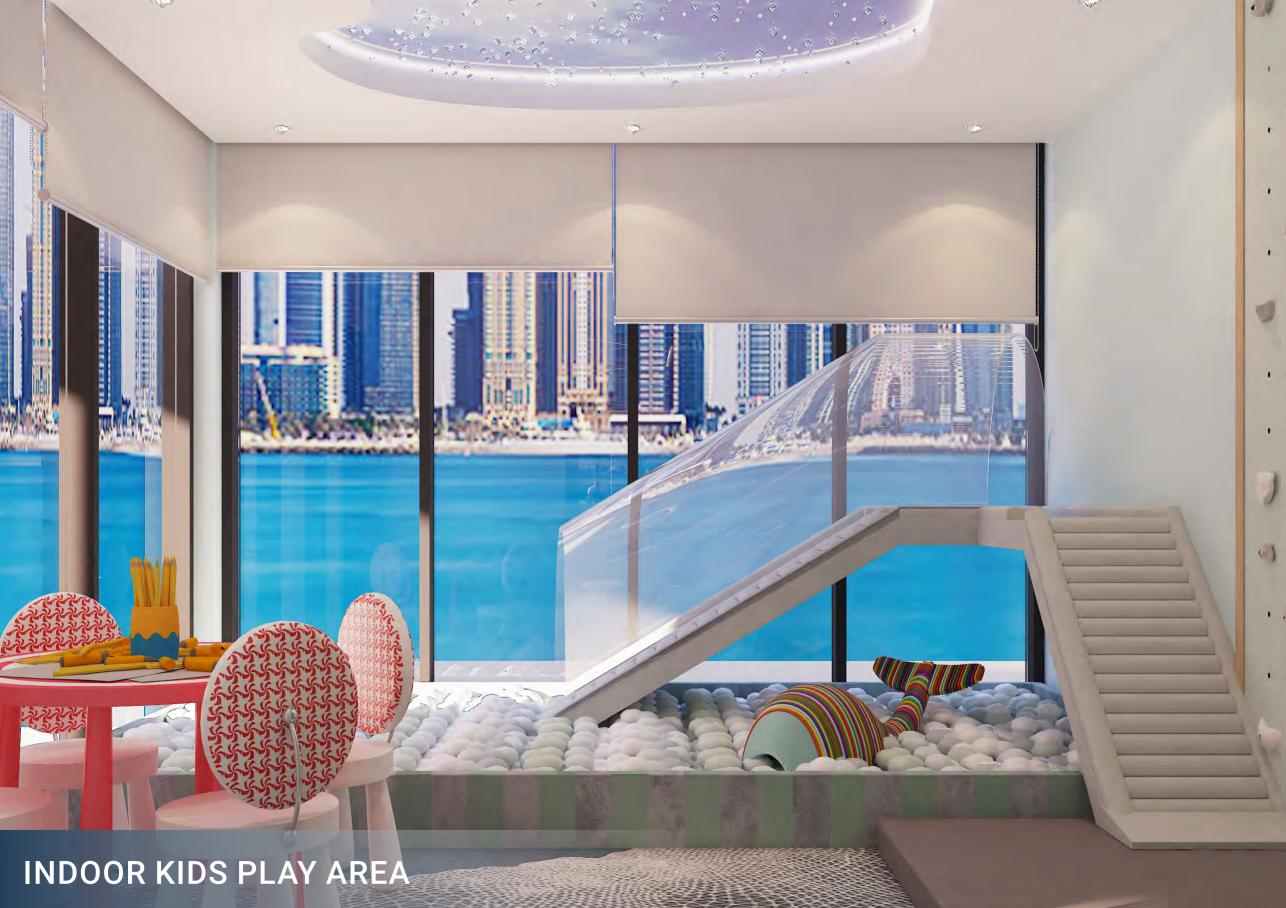

## **CREEK VIEWS** BY IRAZ DEVELOPMENTS





















































































































- 24/7 Security and Surveillance
- Dedicated Parking Facility
- Fitness Centre or Gym

- Swimming Pool
- Well-Maintained Common Areas
- Energy-Efficient Appliances

- Adequate Storage Spaces
- Emergency Response Systems
- Package Delivery Services

- Modern Kitchen and Bathroom Fitting
- Accessible Elevators and Staircases
- Stunning Views





DUBAI CREEK











TYPE A



Internal Living Area : 382.98 Sq. Ft.

Outdoor Living Area : 73.30 Sq. Ft.

Total Living Area : 456.28 Sq. Ft.





TYPE B



Internal Living Area : 367.70 Sq. Ft.

Outdoor Living Area : 64.05 Sq. Ft.

Total Living Area : 431.74 Sq. Ft.





TYPE C



Internal Living Area : 377.38 Sq. Ft.

Outdoor Living Area : 44.99 Sq. Ft.

To