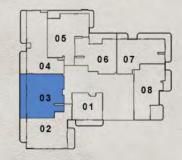

# 2<sup>nd</sup> - 3<sup>rd</sup> Floor

03

02

TYPE D

Internal Living Area : 389.65 Sq. Ft.

Outdoor Living Area : 133.69 Sq. Ft.

Total Living Area : 523.34 Sq. Ft.

TYPE A