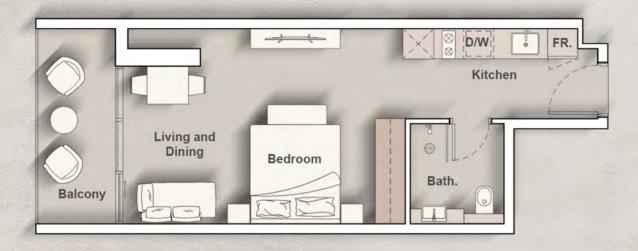

Outdoor Living Area : 44.99 Sq. Ft.

Total Living Area : 422.38 Sq. Ft.

# 2<sup>nd</sup> - 3<sup>rd</sup> Floor

03

02

TYPE D

Internal Living Area : 389.65 Sq. Ft.

Outdoor Living Area : 133.69 Sq. Ft.

Total Living Area : 523.34 Sq. Ft.

TYPE A