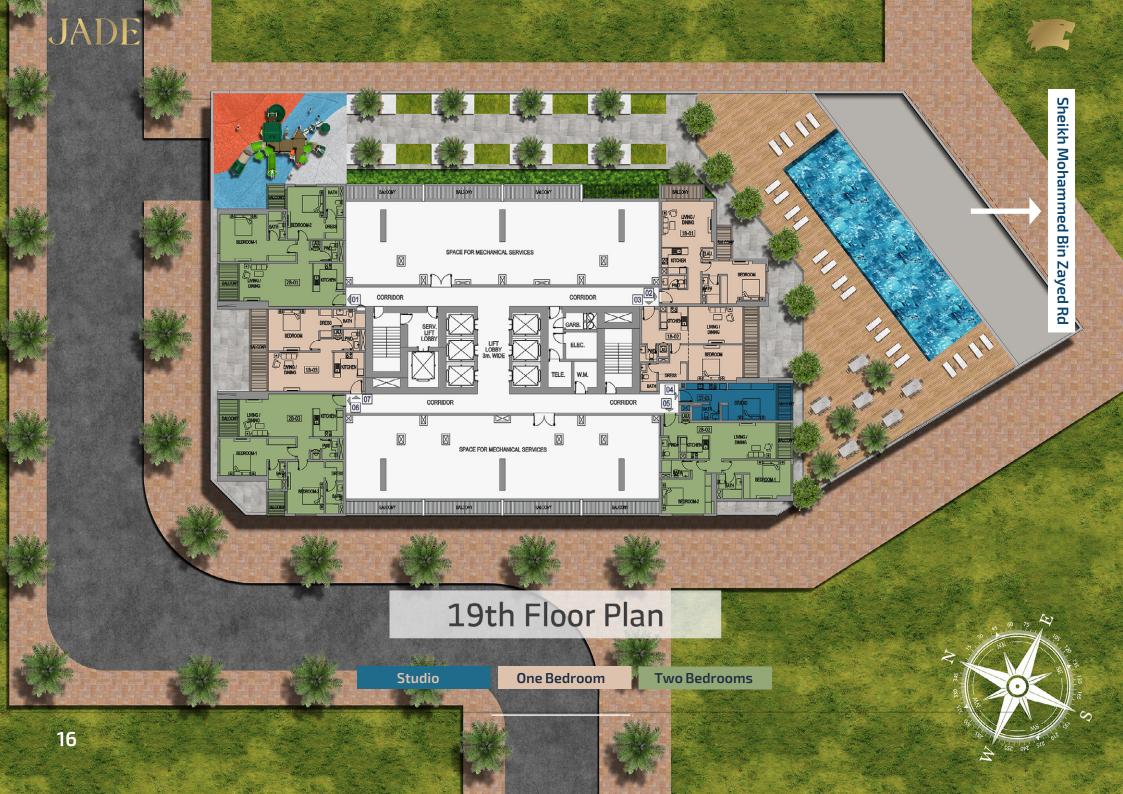

#### **Fully Furnished Apartments**

| v   |              |
|-----|--------------|
| 28  | Floors       |
| 90  | Studio       |
| 252 | One Bedroom  |
| 92  | Two Bedrooms |
| 4   | Parking      |
| 434 | Total Units  |

## **Facilities**

| Outdoor Swimming Pool     | GYM               |
|---------------------------|-------------------|
| Running and walking Track | Kids Playing Area |