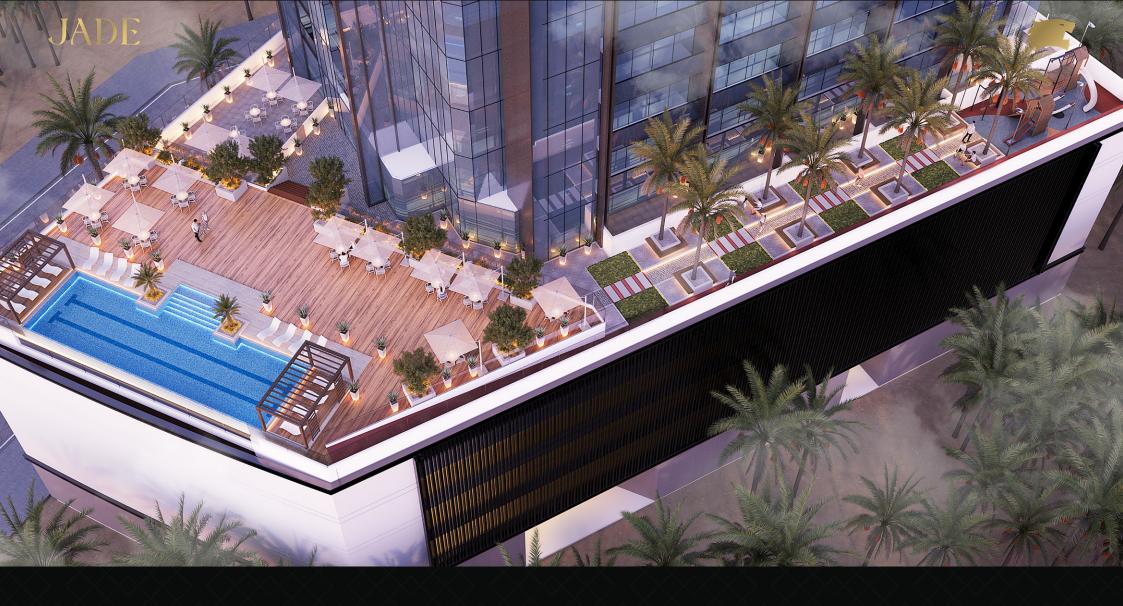

## **Facilities**

| Outdoor Swimming Pool     | GYM               |
|---------------------------|-------------------|
| Running and walking Track | Kids Playing Area |

### **Location Map**

**19 MIN** Palm Jumeirah

This tower near Dubailand boasts a luxurious design and a breathtaking structure that will leave every memory unforgettable. Experience the allure of Jade like never before, where every glance from your window promises a new perspective, and every corner whispers tales of indulgence and sophistication.