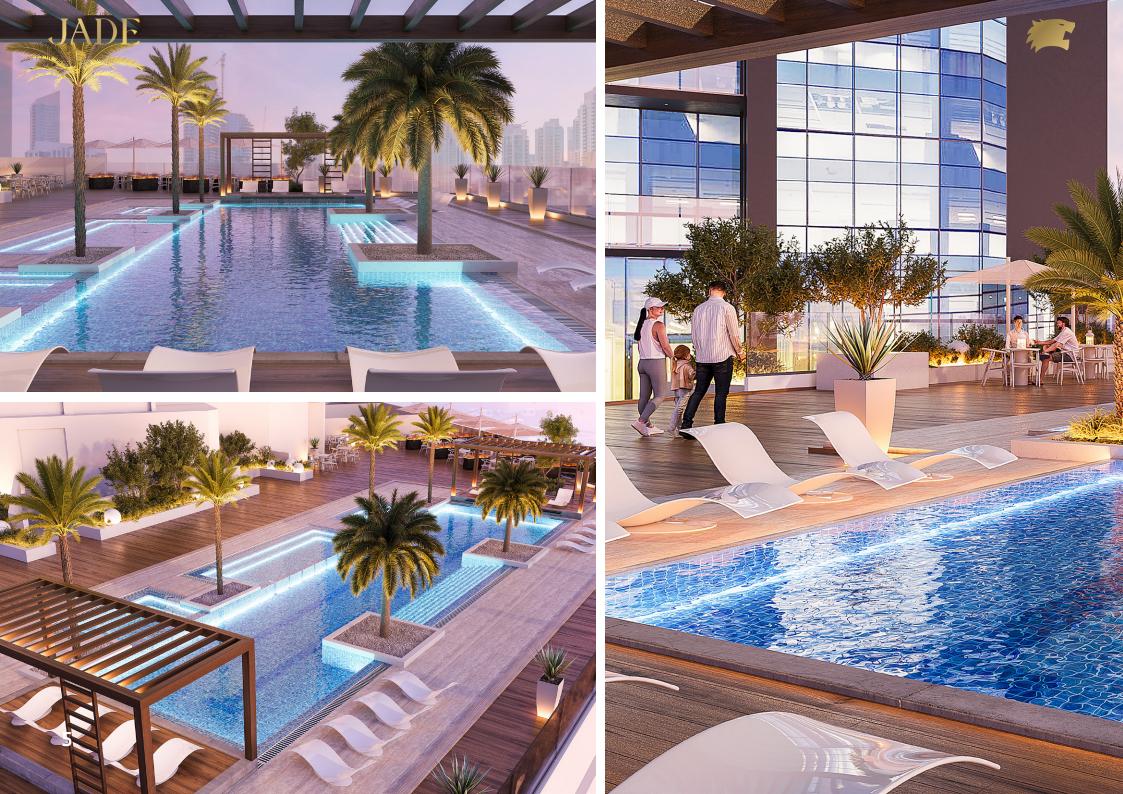

## **Facilities**

| Outdoor Swimming Pool     | GYM               |
|---------------------------|-------------------|
| Running and walking Track | Kids Playing Area |

### **Location Map**

**19 MIN** Palm Jumeirah

This tower near Dubailand boasts a luxurious design and a breathtaking structure that will leave every memory unforgettable. Experience the allure of Jade like never before, where every glance from your window promises a new perspective, and every corner whispers tales of indulgence and sophistication.