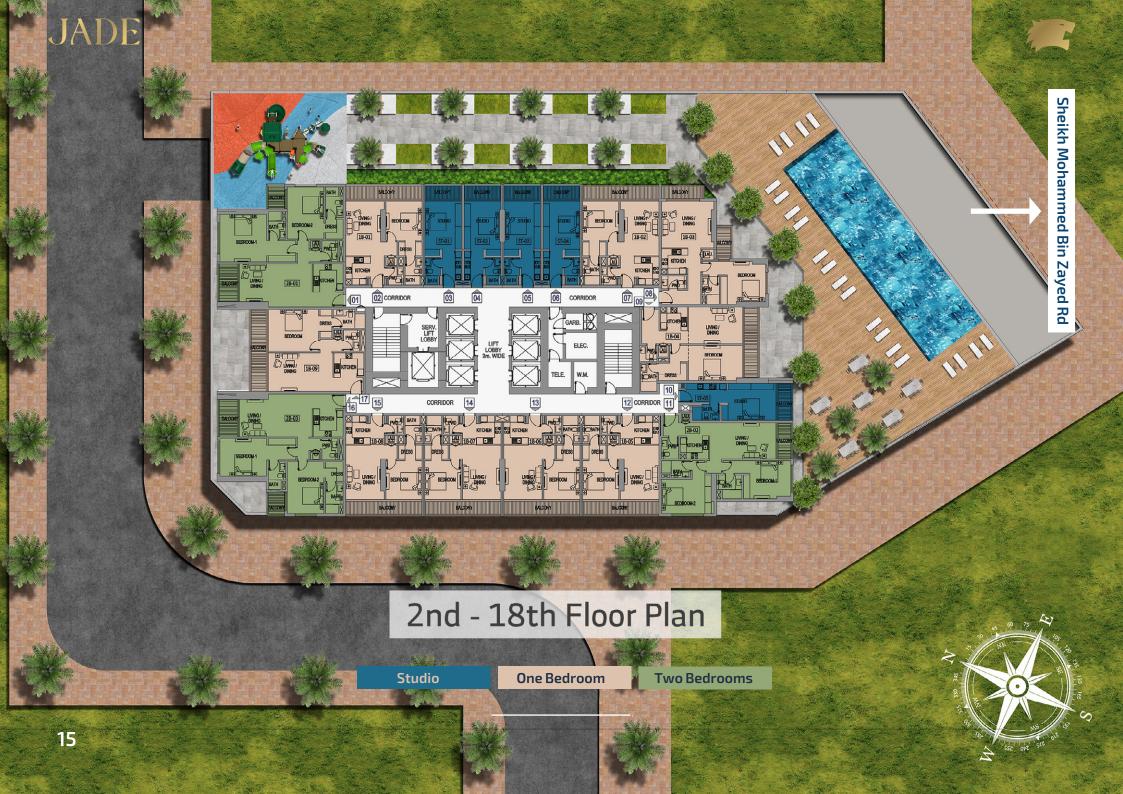

#### **Fully Furnished Apartments**

| v   |              |
|-----|--------------|
| 28  | Floors       |
| 90  | Studio       |
| 252 | One Bedroom  |
| 92  | Two Bedrooms |
| 4   | Parking      |
| 434 | Total Units  |

## **Facilities**

| Outdoor Swimming Pool     | GYM               |
|---------------------------|-------------------|
| Running and walking Track | Kids Playing Area |