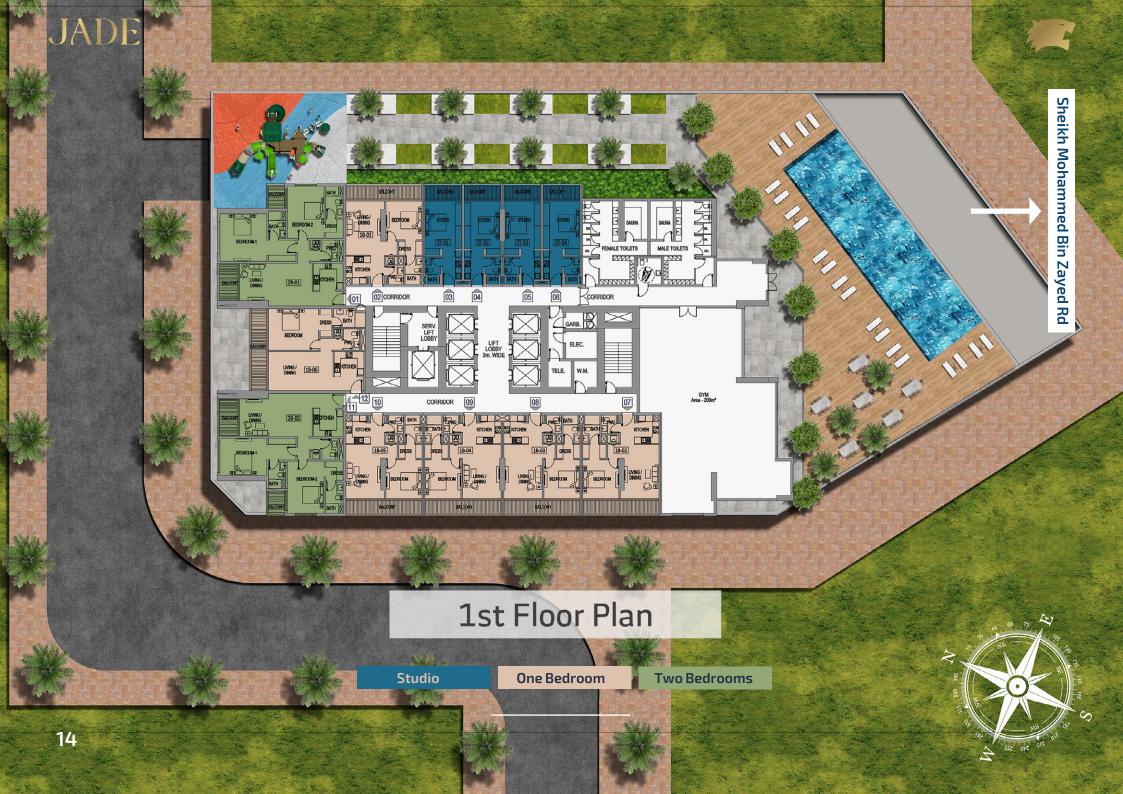

#### **Fully Furnished Apartments**

| v   |              |
|-----|--------------|
| 28  | Floors       |
| 90  | Studio       |
| 252 | One Bedroom  |
| 92  | Two Bedrooms |
| 4   | Parking      |
| 434 | Total Units  |

## **Facilities**

| Outdoor Swimming Pool     | GYM               |
|---------------------------|-------------------|
| Running and walking Track | Kids Playing Area |