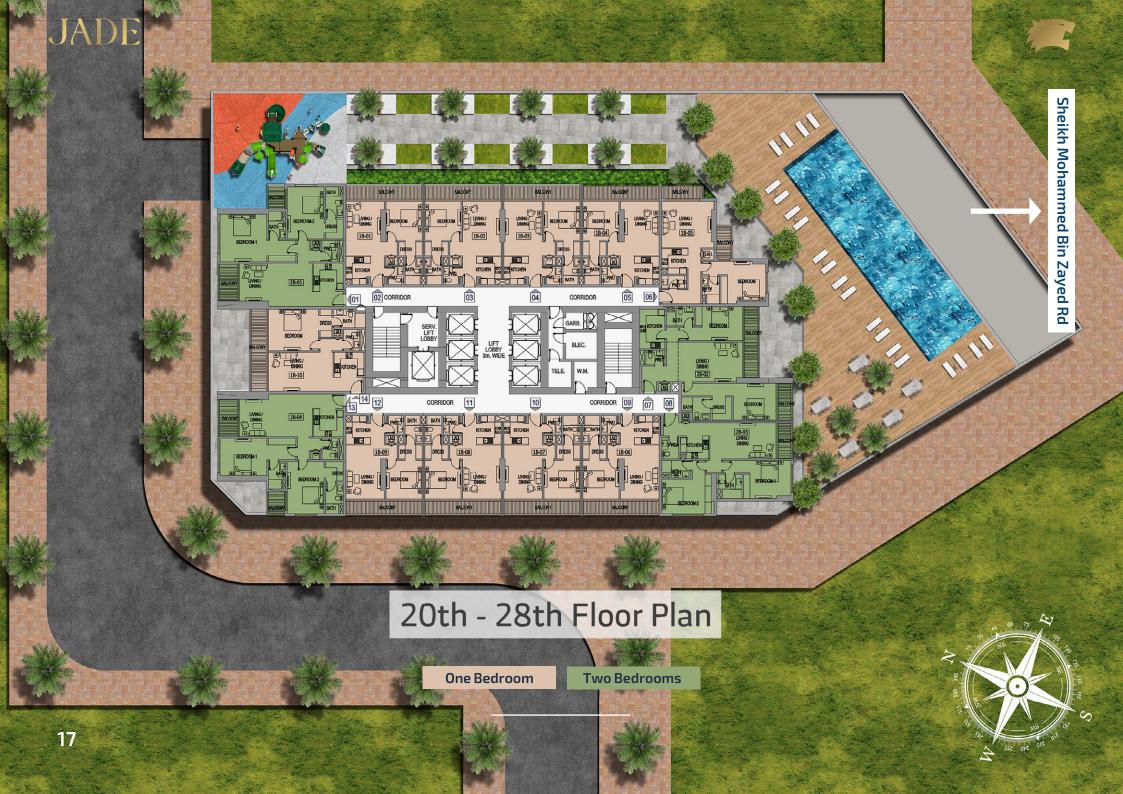

#### **Fully Furnished Apartments**

| v   |              |
|-----|--------------|
| 28  | Floors       |
| 90  | Studio       |
| 252 | One Bedroom  |
| 92  | Two Bedrooms |
| 4   | Parking      |
| 434 | Total Units  |

## **Facilities**

| Outdoor Swimming Pool     | GYM               |
|---------------------------|-------------------|
| Running and walking Track | Kids Playing Area |