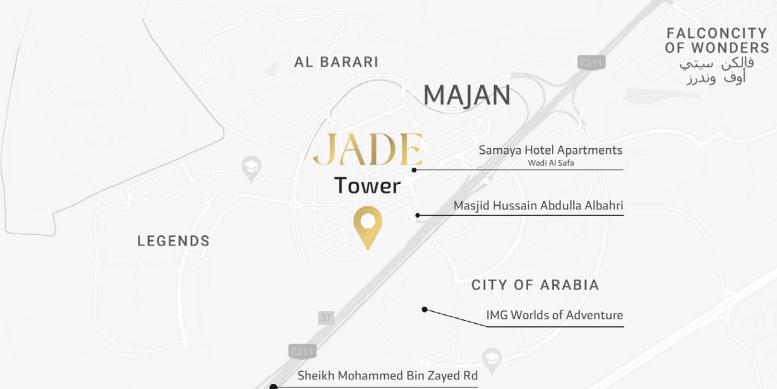

### **Location Map**

**19 MIN** Palm Jumeirah

This tower near Dubailand boasts a luxurious design and a breathtaking structure that will leave every memory unforgettable. Experience the allure of Jade like never before, where every glance from your window promises a new perspective, and every corner whispers tales of indulgence and sophistication.