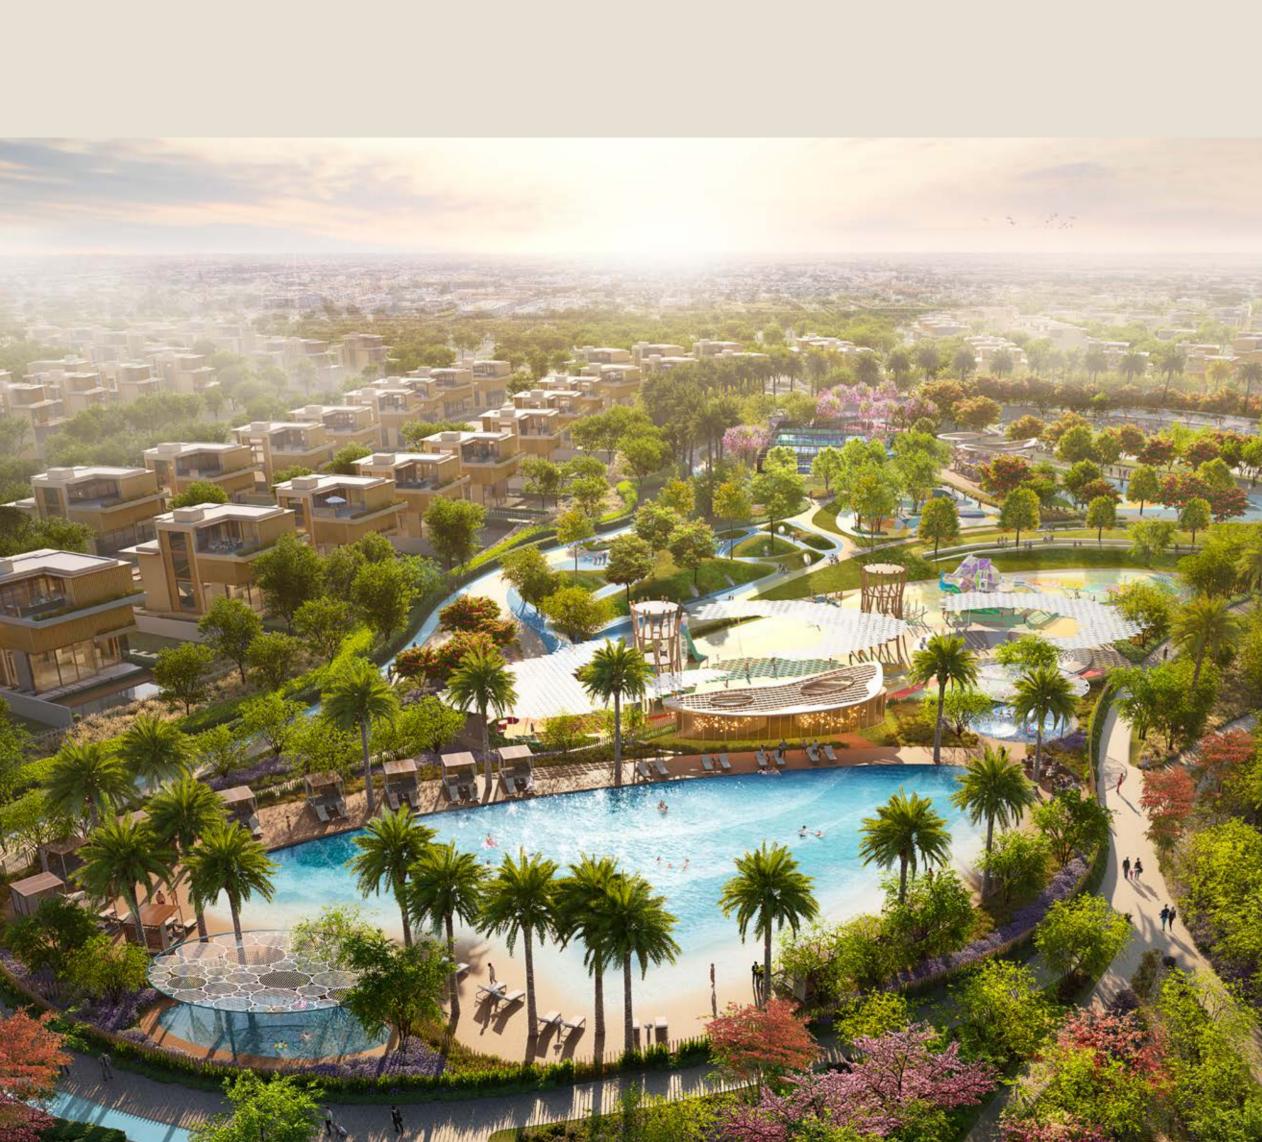

### LAGOON

A serene oasis nestled in verdant greenery. With waters glinting under the sun's rays, the lagoon offers an enchanting blend of relaxation and recreation, while at twilight, the lagoon transforms into a picture of moonlit serenity.