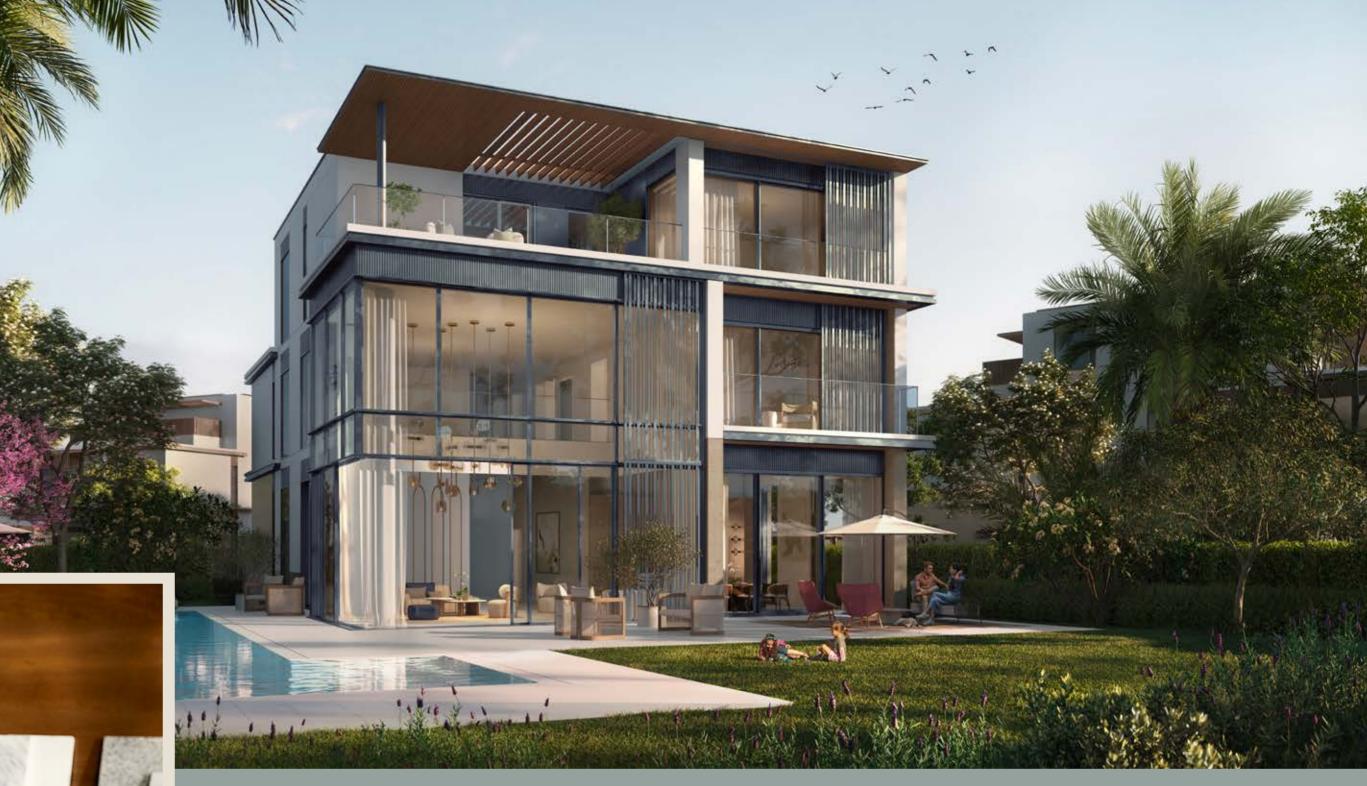

# INTRODUCING THE NEW PHASES

Nad Al Sheba Gardens is a sanctuary for ambition and purpose uniquely attuned to contemporary passions across diverse lifestyles. Its captivating new districts embody a dedication to delivering a luxurious living environment. The allure of its modern villas, distinguished by trademark bronze and grey screens, is matched only by their thoughtful design, offering residents premium views of pocket parks while ensuring ample privacy.

## PHASE 5

Whether you need a luxurious three-storey townhouse or a splendid seven-bedroom villa, your dreams and desires are set to blossom into reality under the double-height ceilings of light-flooded living space.

Exuding contemporary elegance, the townhouses boast a sleek exterior with clean lines and a refined smoke-grey pitched roof. Inside, high ceilings and abundant natural light create a seamless connection to lush garden spaces. With airy, open second floors and expanded balcony areas, these residences offer ample room for relaxation and enjoyment.

## 4, 5 & 6-BEDROOM VILLAS

Amid scenic surroundings, these distinguished villas boast a contemporary light-beige base that rises to an elegant smoke-grey roof. A dynamic cubic exterior adorned with honeycomb tones and brushed bronze accents, exudes an esteemed finish. Inside, the villas feature a welcoming open-plan design, with an expansive living room under double-height ceilings, complemented by ensuite bathrooms in all bedrooms and spacious second-floor balconies offering inviting views of the garden and street.