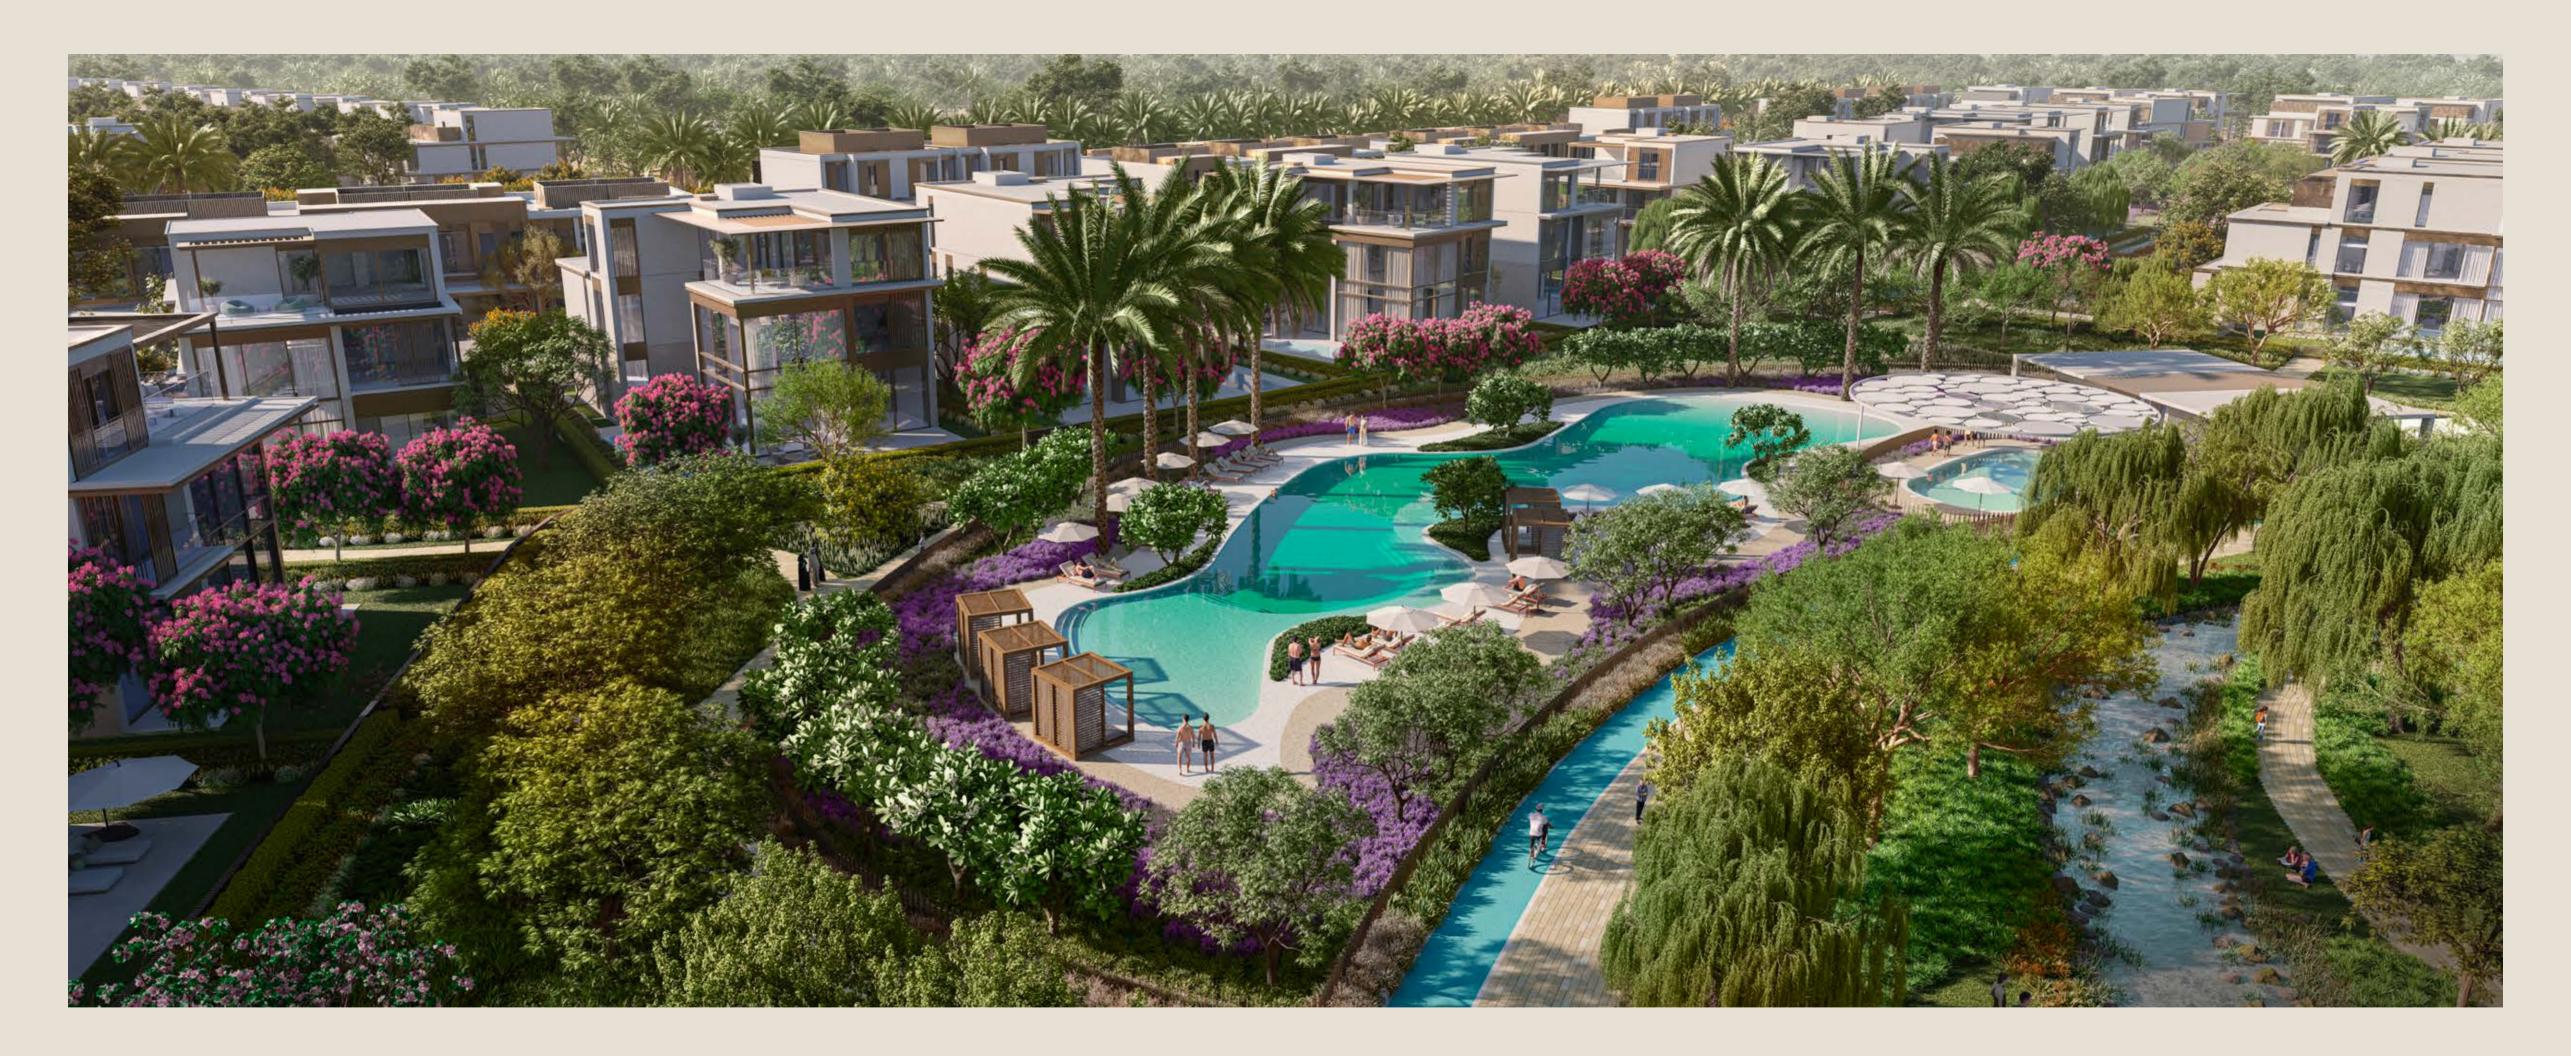

### LAGOON

A serene oasis nestled in verdant greenery. With waters glinting under the sun's rays, the lagoon offers an enchanting blend of relaxation and recreation, while at twilight, the lagoon transforms into a picture of moonlit serenity.

#### WAVE POOL

A mesmerising aquatic playground that promises immersive fun and adventure as waters surge and swirl to mimic the vitality of ocean tides.