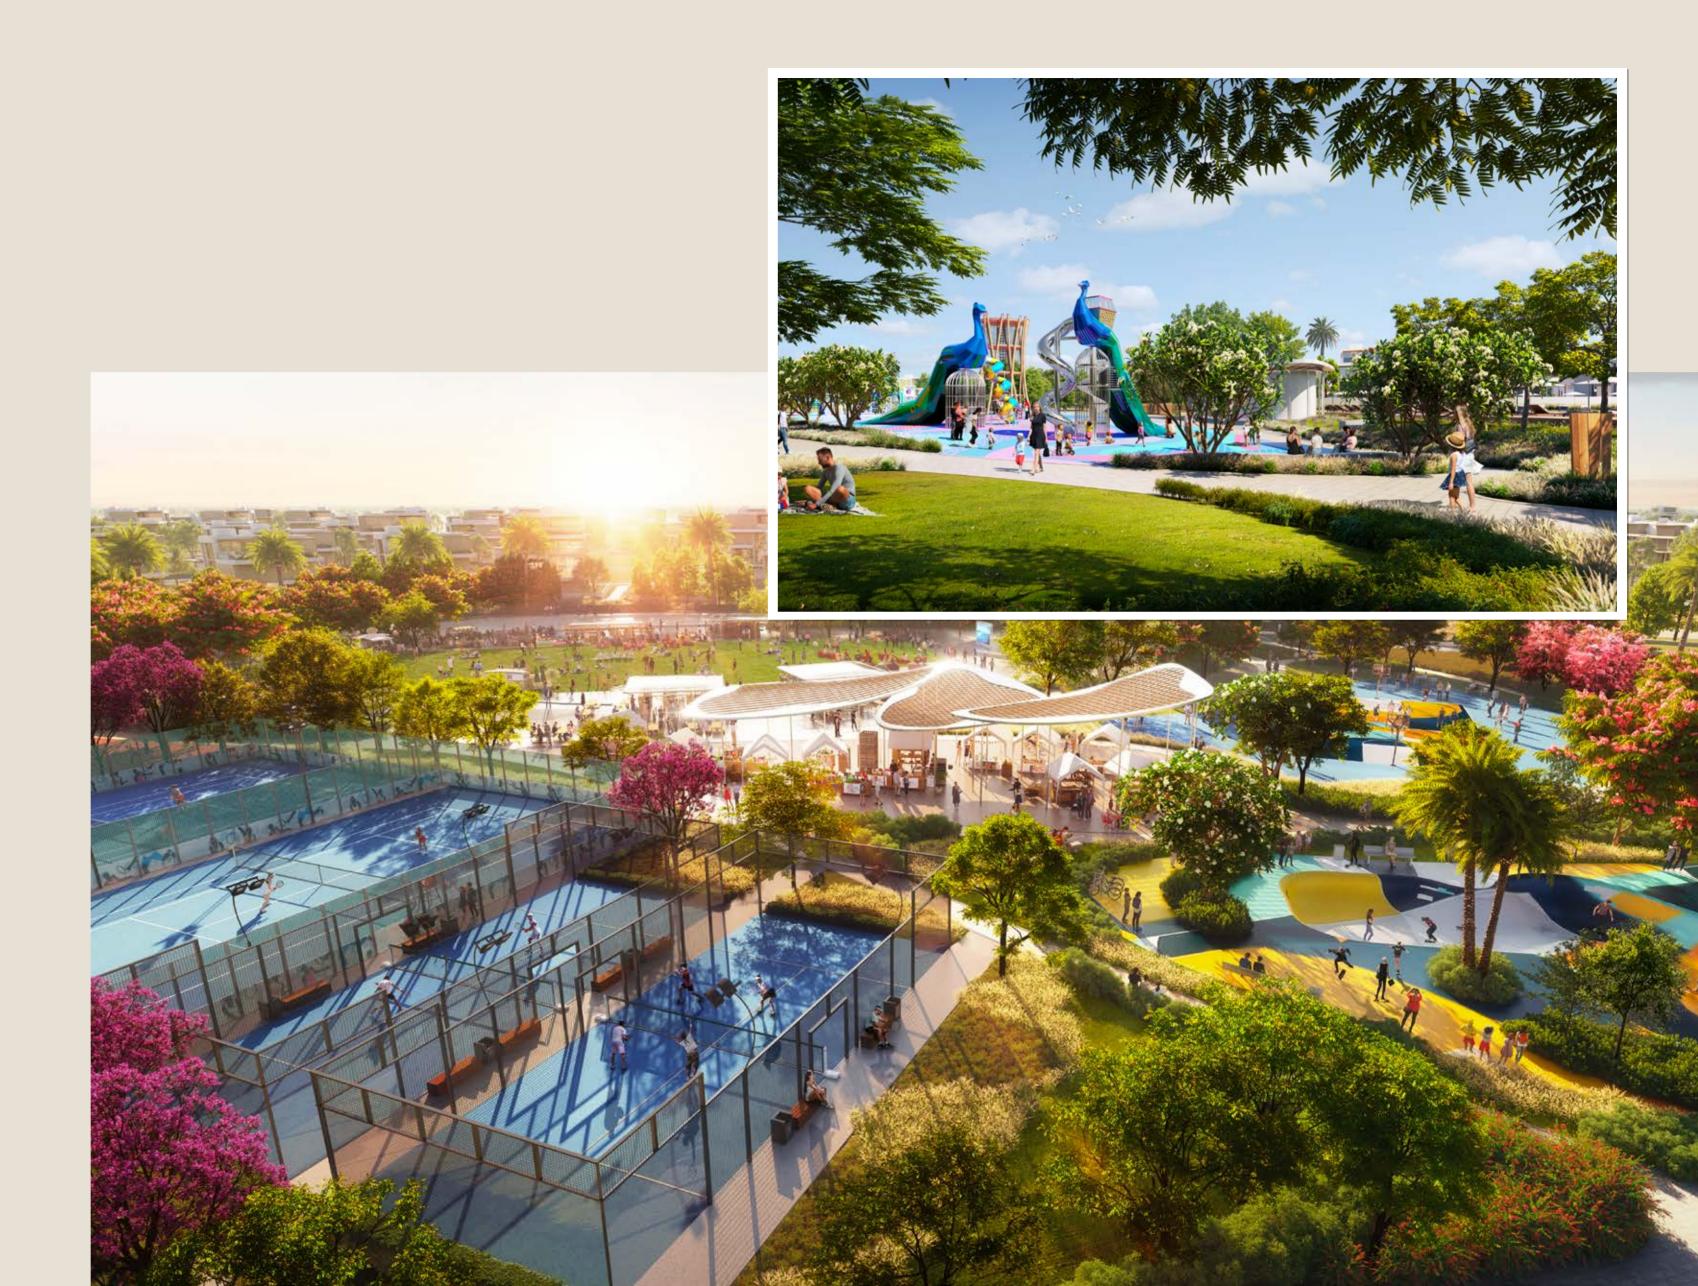

#### SPORTS FACILITIES

Our sports and leisure facilities are meticulously designed with a range of opportunities for active pursuits. They include courts that cater to every interest, a sparkling swimming pool and state-of-the-art gymnasium furnished with cutting-edge equipment.

#### KIDS PLAYING AREAS

A magical realm awaits our youngest adventurers. Bursting with creativity, these carefully crafted spaces offer a delightful escape for children to explore, learn, and forge friendships. Soft, cushioned surfaces ensure safety grounds the boundless energy for games and make-believe.

### EVENTS LAWN & AMPHITHEATRE

A lively open-air canvas for the arts. Everything from live music and stage performances to weddings, presentations, and social galas can be brought to life here.