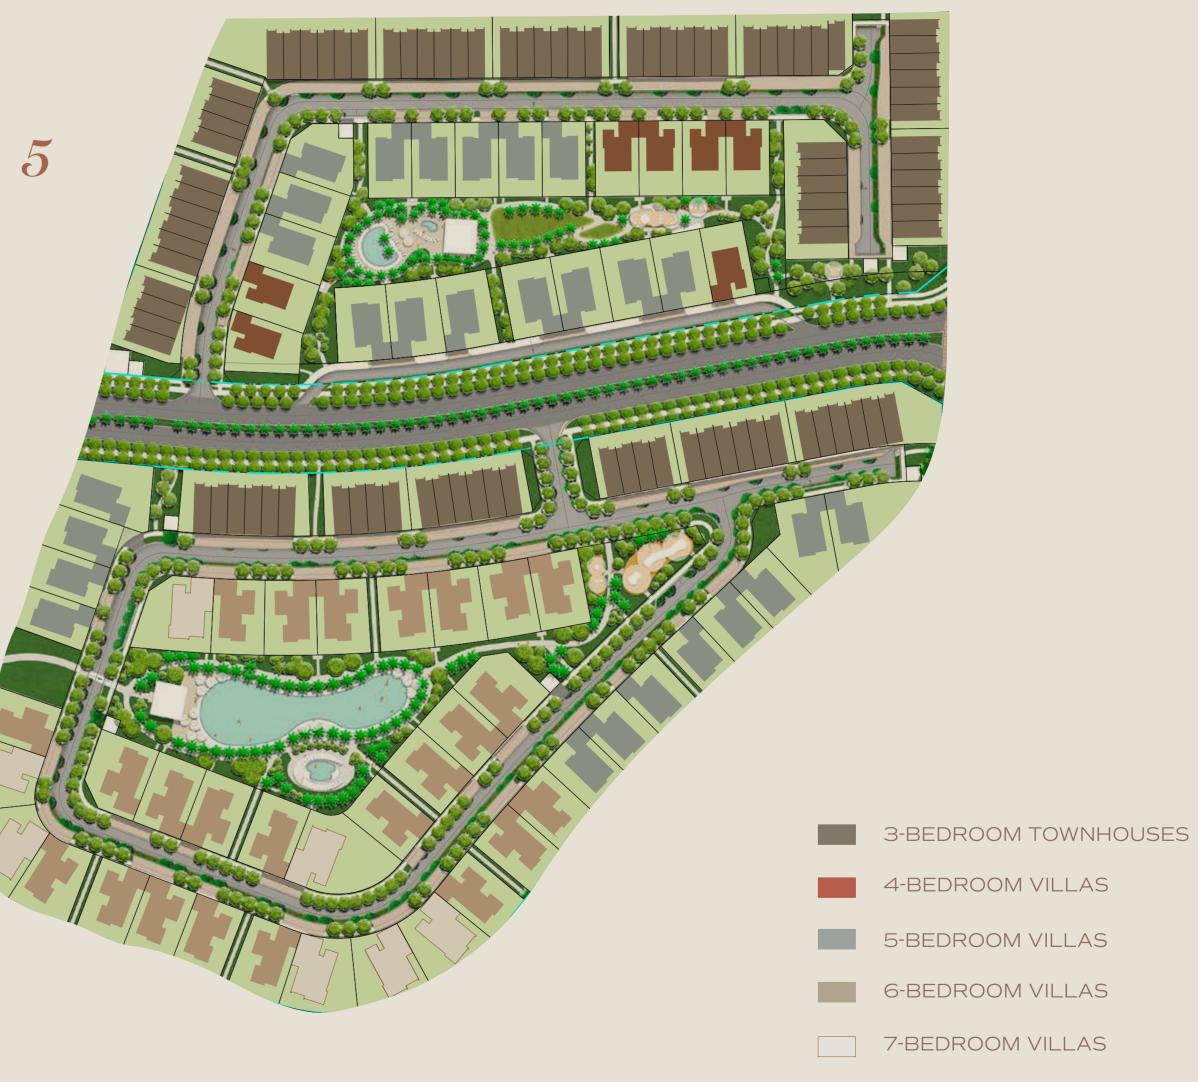

# 

PHASE 5

PHASE 6

## PHASE 5

Whether you need a luxurious three-storey townhouse or a splendid seven-bedroom villa, your dreams and desires are set to blossom into reality under the double-height ceilings of light-flooded living space.

## 4, 5 & 6-BEDROOM VILLAS

Amid scenic surroundings, these distinguished villas boast a contemporary light-beige base that rises to an elegant smoke-grey roof. A dynamic cubic exterior adorned with honeycomb tones and brushed bronze accents, exudes an esteemed finish. Inside, the villas feature a welcoming open-plan design, with an expansive living room under double-height ceilings, complemented by ensuite bathrooms in all bedrooms and spacious second-floor balconies offering inviting views of the garden and street.

## 7-BEDROOM VILLAS