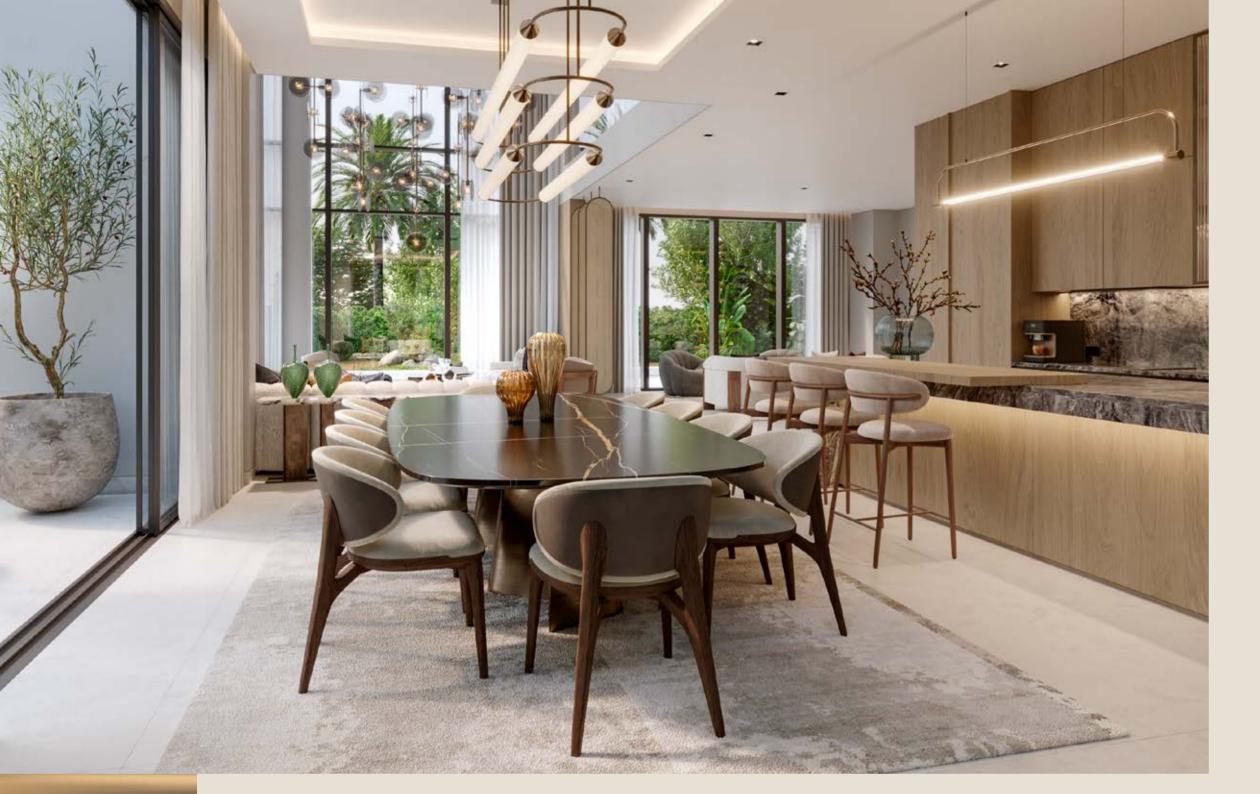

## PHASE 5

Whether you need a luxurious three-storey townhouse or a splendid seven-bedroom villa, your dreams and desires are set to blossom into reality under the double-height ceilings of light-flooded living space.

Exuding contemporary elegance, the townhouses boast a sleek exterior with clean lines and a refined smoke-grey pitched roof. Inside, high ceilings and abundant natural light create a seamless connection to lush garden spaces. With airy, open second floors and expanded balcony areas, these residences offer ample room for relaxation and enjoyment.

## 4, 5 & 6-BEDROOM VILLAS

Amid scenic surroundings, these distinguished villas boast a contemporary light-beige base that rises to an elegant smoke-grey roof. A dynamic cubic exterior adorned with honeycomb tones and brushed bronze accents, exudes an esteemed finish. Inside, the villas feature a welcoming open-plan design, with an expansive living room under double-height ceilings, complemented by ensuite bathrooms in all bedrooms and spacious second-floor balconies offering inviting views of the garden and street.