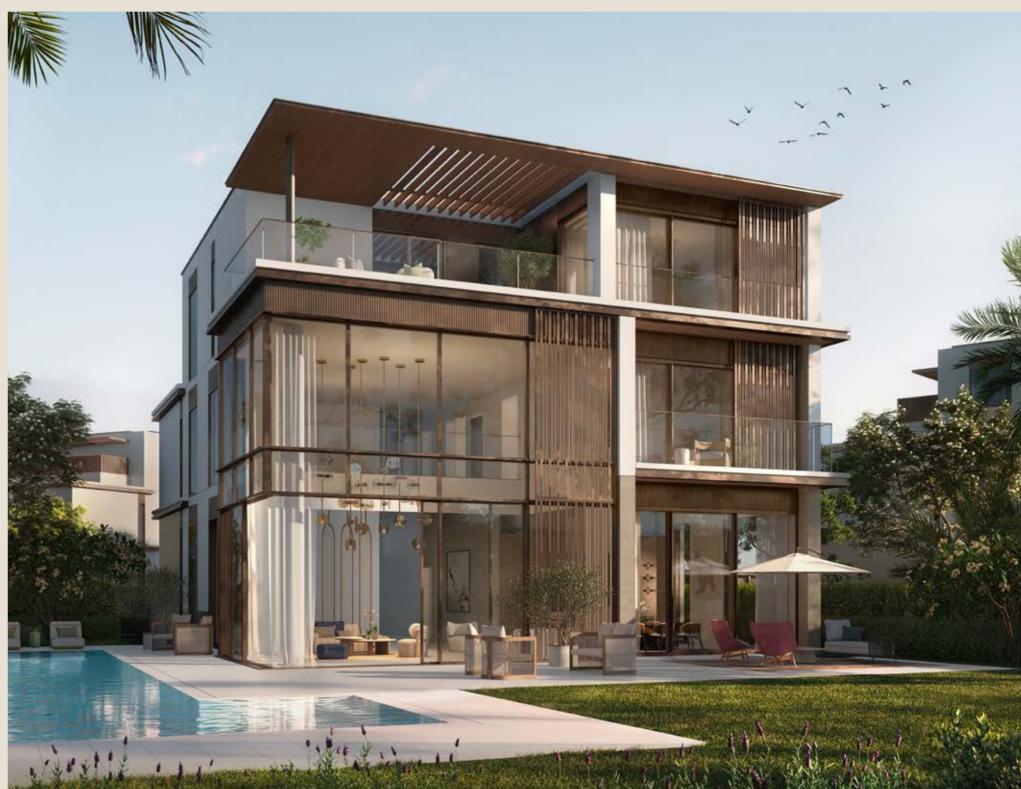

# INTRODUCING THE NEW PHASES

Nad Al Sheba Gardens is a sanctuary for ambition and purpose uniquely attuned to contemporary passions across diverse lifestyles. Its captivating new districts embody a dedication to delivering a luxurious living environment. The allure of its modern villas, distinguished by trademark bronze and grey screens, is matched only by their thoughtful design, offering residents premium views of pocket parks while ensuring ample privacy.

## 4, 5 & 6-BEDROOM VILLAS

Amid scenic surroundings, these distinguished villas boast a contemporary light-beige base that rises to an elegant smoke-grey roof. A dynamic cubic exterior adorned with honeycomb tones and brushed bronze accents, exudes an esteemed finish. Inside, the villas feature a welcoming open-plan design, with an expansive living room under double-height ceilings, complemented by ensuite bathrooms in all bedrooms and spacious second-floor balconies offering inviting views of the garden and street.

Contemporary modern architecture, characterised by the use of stone and aluminium screens carefully integrate to convey luxury and sophistication, enhancing the overall aesthetic of the villa. Large windows, along with aluminium louvers, screens, and stone accents maximise natural lighting throughout the interior. Inside, a double-height living area provides panoramic views of the expansive back and side yards, forging a seamless connection with nature. The bedrooms are tranquil sanctuaries featuring warm timber-effect tiles and light grey walls, elegantly integrating nature into daily living.