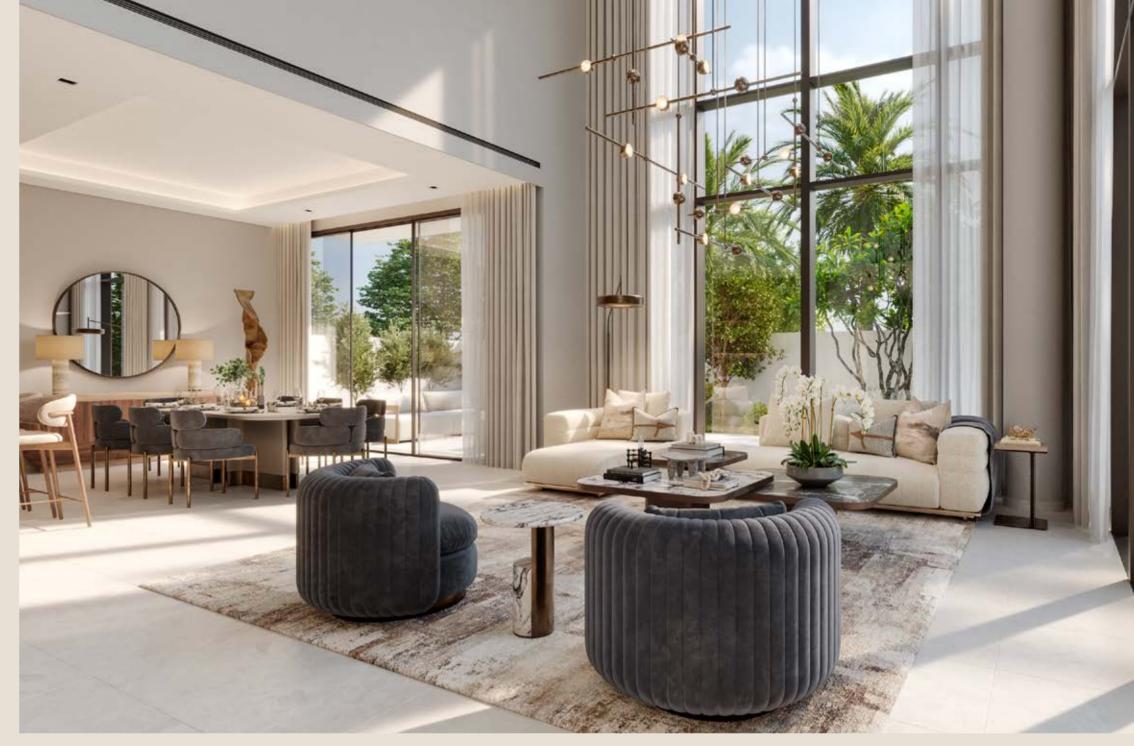

## 4, 5 & 6-BEDROOM VILLAS

Amid scenic surroundings, these distinguished villas boast a contemporary light-beige base that rises to an elegant smoke-grey roof. A dynamic cubic exterior adorned with honeycomb tones and brushed bronze accents, exudes an esteemed finish. Inside, the villas feature a welcoming open-plan design, with an expansive living room under double-height ceilings, complemented by ensuite bathrooms in all bedrooms and spacious second-floor balconies offering inviting views of the garden and street.

Contemporary modern architecture, characterised by the use of stone and aluminium screens carefully integrate to convey luxury and sophistication, enhancing the overall aesthetic of the villa. Large windows, along with aluminium louvers, screens, and stone accents maximise natural lighting throughout the interior. Inside, a double-height living area provides panoramic views of the expansive back and side yards, forging a seamless connection with nature. The bedrooms are tranquil sanctuaries featuring warm timber-effect tiles and light grey walls, elegantly integrating nature into daily living.