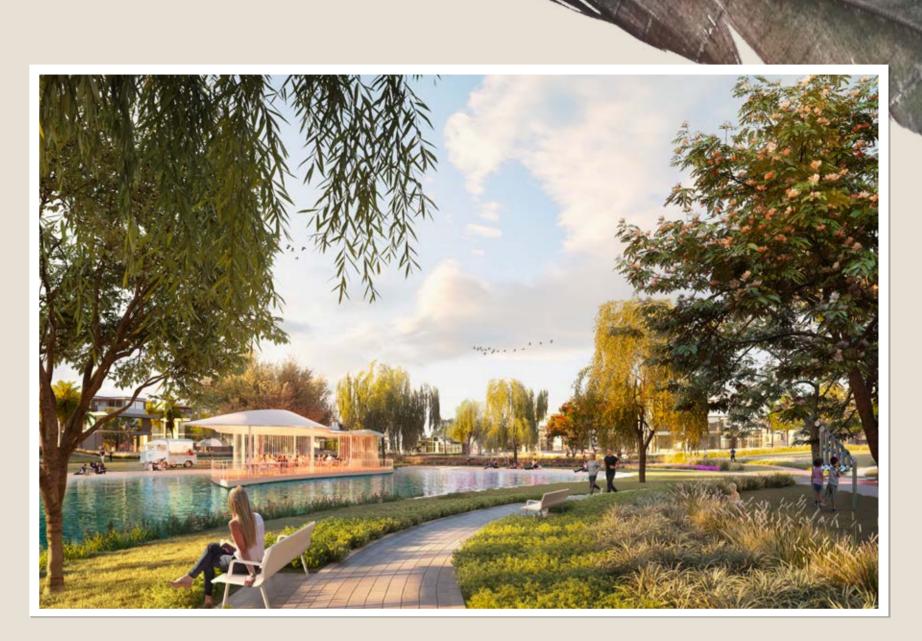

### LAGOON

A serene oasis nestled in verdant greenery. With waters glinting under the sun's rays, the lagoon offers an enchanting blend of relaxation and recreation, while at twilight, the lagoon transforms into a picture of moonlit serenity.