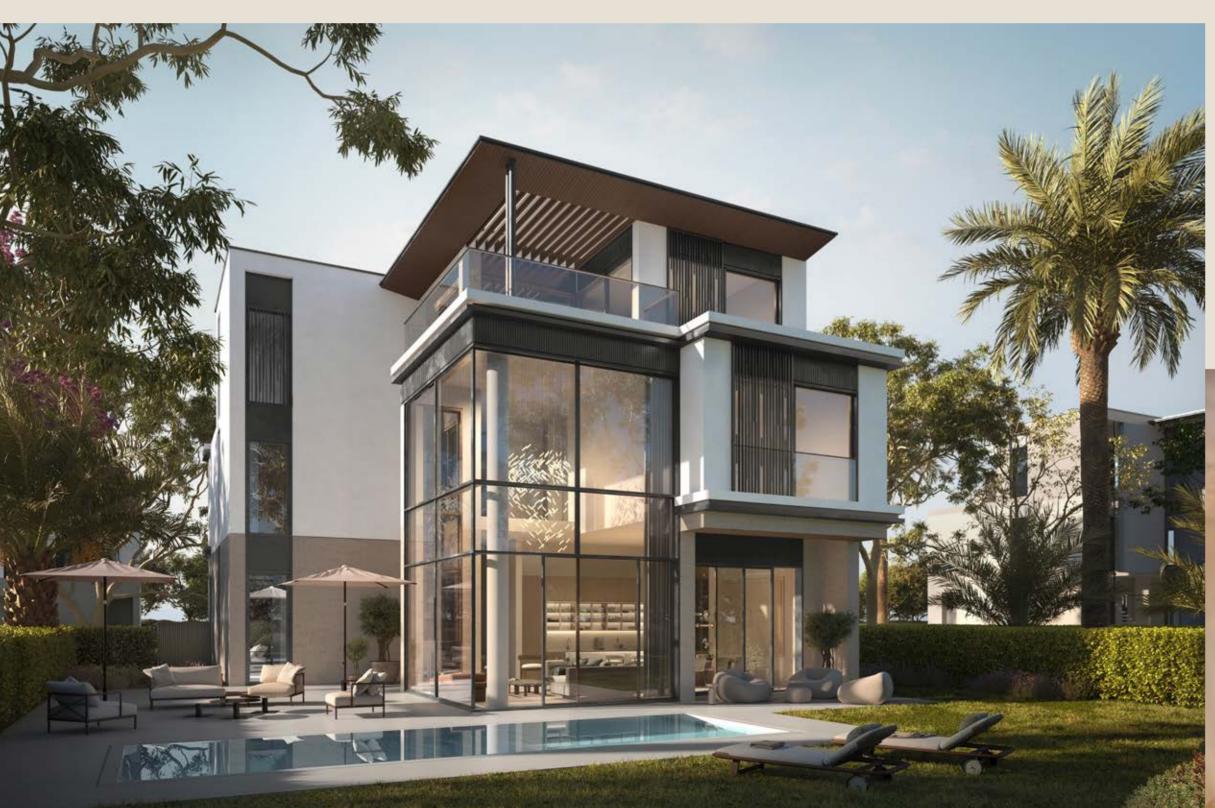

## 4, 5 & 6-BEDROOM VILLAS

Amid scenic surroundings, these distinguished villas boast a contemporary light-beige base that rises to an elegant smoke-grey roof. A dynamic cubic exterior adorned with honeycomb tones and brushed bronze accents, exudes an esteemed finish. Inside, the villas feature a welcoming open-plan design, with an expansive living room under double-height ceilings, complemented by ensuite bathrooms in all bedrooms and spacious second-floor balconies offering inviting views of the garden and street.

Contemporary modern architecture, characterised by the use of stone and aluminium screens carefully integrate to convey luxury and sophistication, enhancing the overall aesthetic of the villa. Large windows, along with aluminium louvers, screens, and stone accents maximise natural lighting throughout the interior. Inside, a double-height living area provides panoramic views of the expansive back and side yards, forging a seamless connection with nature. The bedrooms are tranquil sanctuaries featuring warm timber-effect tiles and light grey walls, elegantly integrating nature into daily living.