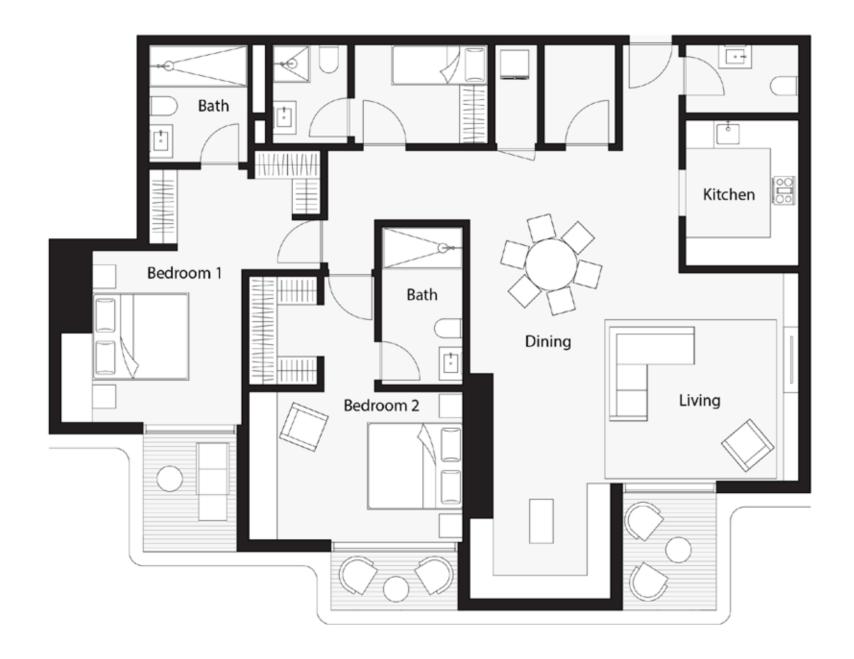

#### 4-BEDROOM DUPLEX WITH BALCONY

## 4 BEDROOM DUPLEX W/ BALCONY LEVEL 35

Suite Area Balcony Area 1550 sq.ft / 144 sqm 240sq.ft / 22.3 sqm

Sub - Total Area 1790 sq.ft / 166.3 sq