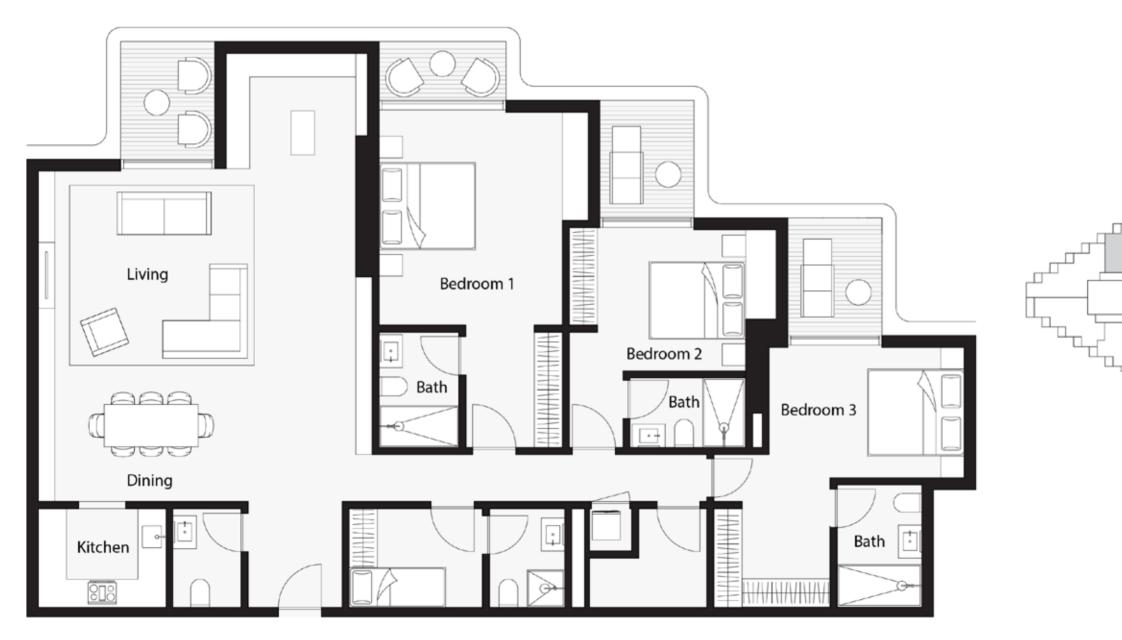

#### 3-BEDROOM WITH BALCONY

# $\bigcirc^{\iota}$

#### 3 BEDROOM W/ BALCONY LEVEL 19

Suite Area 1934 s Balcony Area 221 sc

1934 sq.ft / 179.7 sqm 221 sq.ft / 20.6 sqm

Total Area 2155 sq.ft / 200.3 sqm