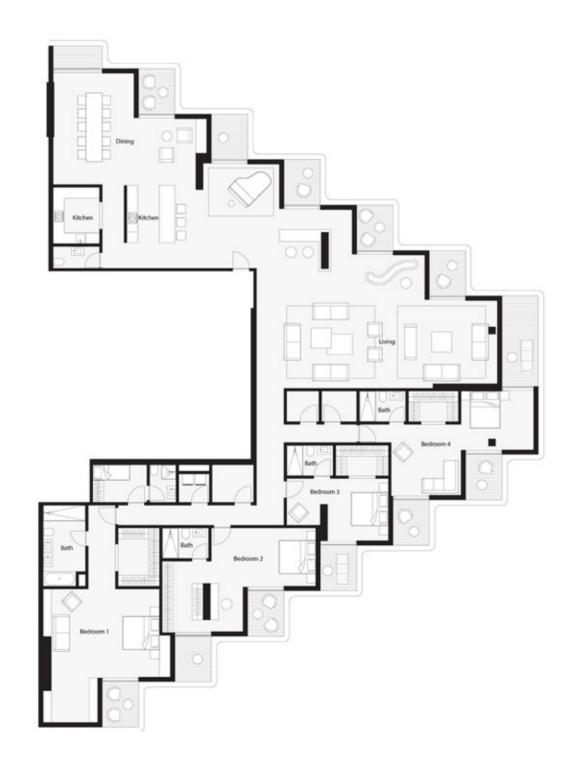

#### 4-BEDROOM DUPLEX WITH BALCONY

## 4 BEDROOM DUPLEX W/ BALCONY LEVEL 35

Suite Area Balcony Area 1550 sq.ft / 144 sqm 240sq.ft / 22.3 sqm

Sub - Total Area 1790 sq.ft / 166.3 sq