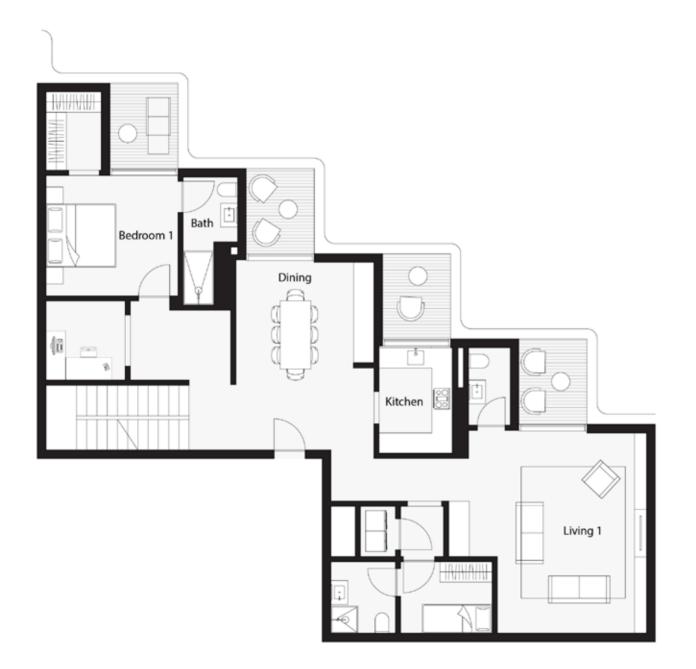

#### 3-BEDROOM WITH BALCONY

# $\bigcirc^{\iota}$

#### 3 BEDROOM W/ BALCONY LEVEL 19

Suite Area 1934 s Balcony Area 221 sc

1934 sq.ft / 179.7 sqm 221 sq.ft / 20.6 sqm

Total Area 2155 sq.ft / 200.3 sqm