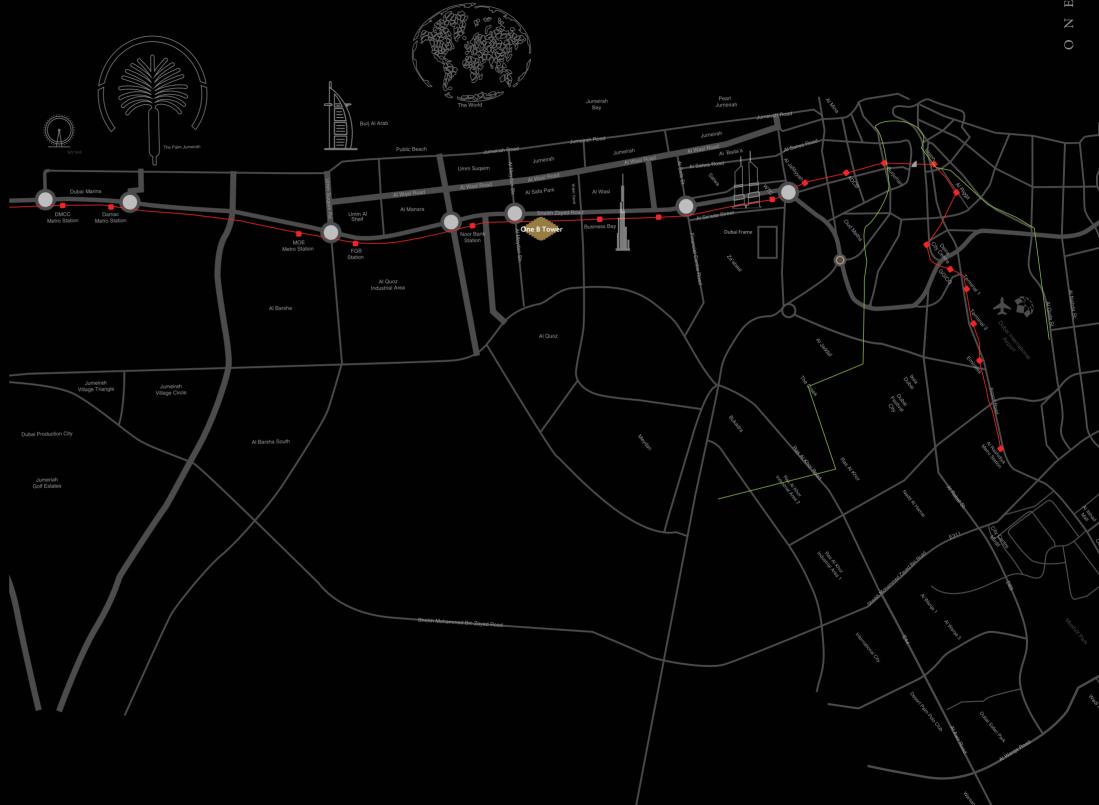

#### BREATHTAKING VIEWS THAT MAKE YOUR EVERYDAY RICHER.

Nestled along the iconic Sheikh Zayed Road, ONE B's unparalleled location offers a captivating panorama as it gracefully overlooks the stunning Dubai Water Canal. This prime position in Dubai's upscale Business Bay, not only defines ONE B as a beacon of architectural elegance, but also transforms each residence into a waterfront sanctuary.

#### WHERE EVERY PRIME DESTINATION IS RIGHT IN YOUR NEIGHBOURHOOD.

DUBAI WATER CANAL BOARDWALK - **1 MINUTE** 

SAFA PARK - 5 MINUTES

BUSINESS BAY METRO STATION - 10 MINUTES

BURJ KHALIFA - **12 MINUTES** 

DUBAI MALL - **12 minutes** 

DUBAI WORLD TRADE CENTRE - **14 MINUTES** 

DUBAI INTERNATIONAL AIRPORT - 20 MINUTES