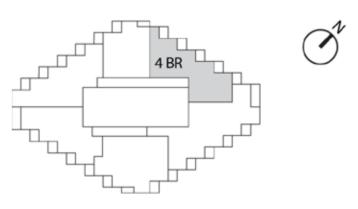

#### 4-BEDROOM DUPLEX WITH BALCONY

## 4 BEDROOM DUPLEX W/ BALCONY LEVEL 35

Suite Area Balcony Area 1550 sq.ft / 144 sqm 240sq.ft / 22.3 sqm

Sub - Total Area 1790 sq.ft / 166.3 sq