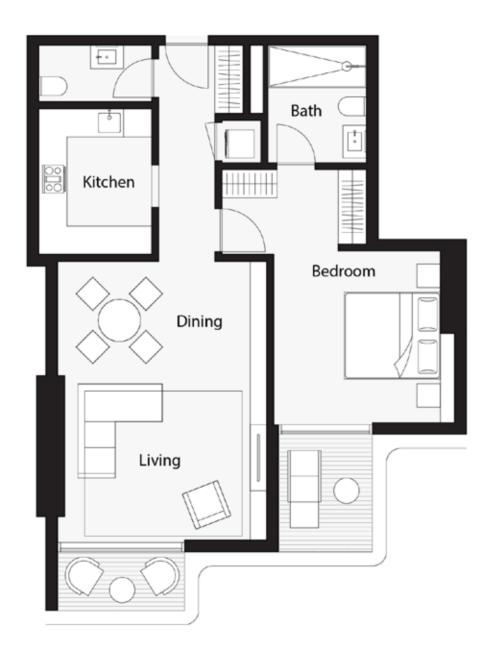

#### 1-BEDROOM WITH BALCONY

#### 1 BEDROOM W/ BALCONY LEVEL 8

Suite Area Balcony Area 823 sq.ft / 76.5 sqm 104 sq.ft / 9.7 sqm

Total Area 928 sq.ft / 86.2 sqm