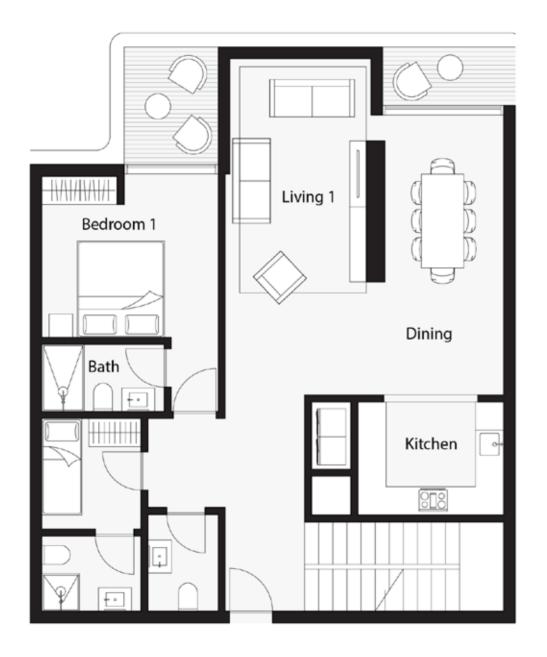

#### 1-BEDROOM WITH BALCONY

# $\bigcirc^{\nu}$ 1

#### 1 BEDROOM W/ BALCONY LEVEL 8

Suite Area Balcony Area 823 sq.ft / 76.5 sqm 104 sq.ft / 9.7 sqm

Total Area 928 sq.ft / 86.2 sqm