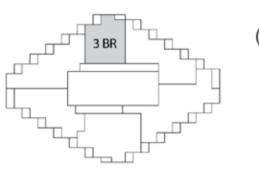

#### 3-BEDROOM WITH BALCONY

# $\bigcirc^{\iota}$

#### 3 BEDROOM W/ BALCONY LEVEL 19

Suite Area 1934 s Balcony Area 221 sc

1934 sq.ft / 179.7 sqm 221 sq.ft / 20.6 sqm

Total Area 2155 sq.ft / 200.3 sqm