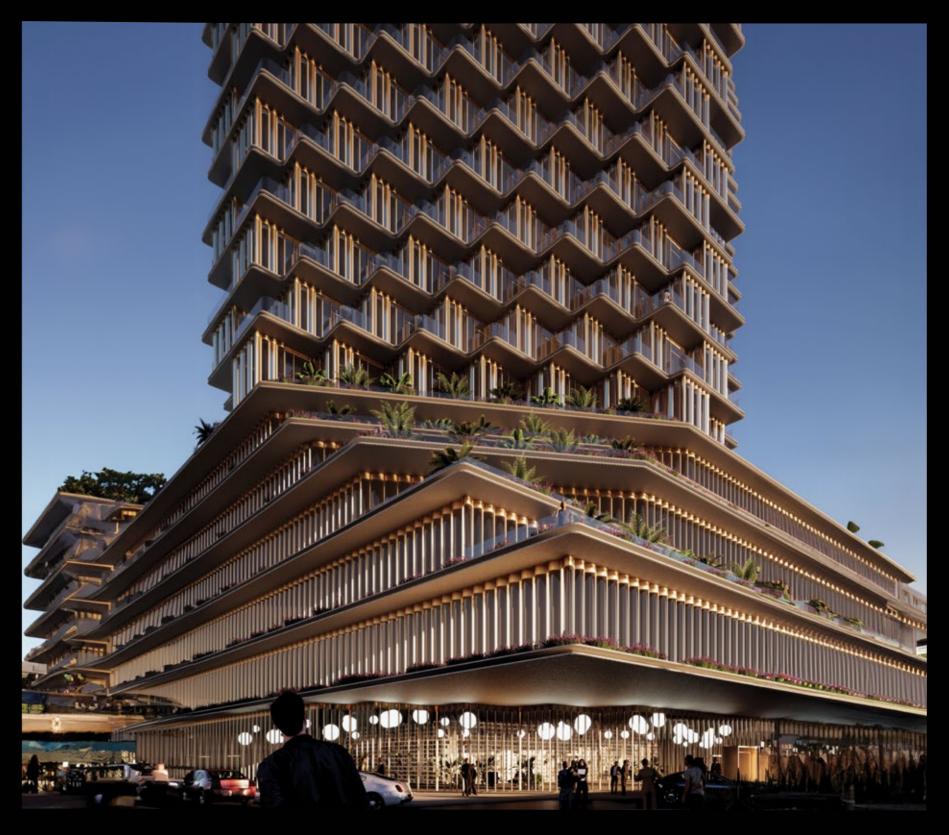

#### DUBAI'S NEW BENCHMARK IN LUXURY LIVING.

Wasl is proud to present ONE B - an exquisitely crafted residential tower that boasts refined standards in sophistication and opulence. Towering majestically over the picturesque Dubai Water Canal on Sheikh Zayed Road, the 47-storey ONE B will feature an awe-inspiring design and amenities that will redefine luxury which is synonymous with the city.

#### A LIVING EXPERIENCE CRAFTED WITH PASSION AND REFINEMENT.

The exceptional design and craftsmanship are evident in even the smallest detail of the tower. Welcoming you to a universe of grandeur is the striking podium with its elevated ceiling and towering column structures. Leaving you in awe the moment you step in, the podium stands as a testament to the opulence you experience inside the tower.