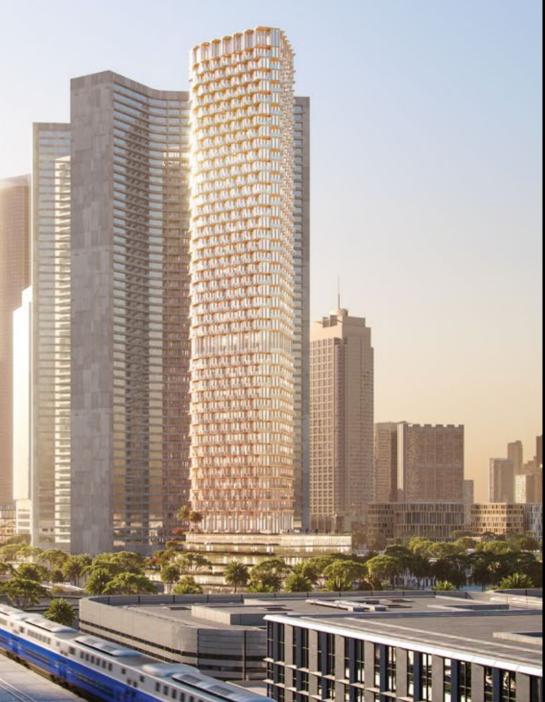

#### DUBAI'S NEW BENCHMARK IN LUXURY LIVING.

Wasl is proud to present ONE B - an exquisitely crafted residential tower that boasts refined standards in sophistication and opulence. Towering majestically over the picturesque Dubai Water Canal on Sheikh Zayed Road, the 47-storey ONE B will feature an awe-inspiring design and amenities that will redefine luxury which is synonymous with the city.

#### A LIVING EXPERIENCE CRAFTED WITH PASSION AND REFINEMENT.

The exceptional design and craftsmanship are evident in even the smallest detail of the tower. Welcoming you to a universe of grandeur is the striking podium with its elevated ceiling and towering column structures. Leaving you in awe the moment you step in, the podium stands as a testament to the opulence you experience inside the tower.