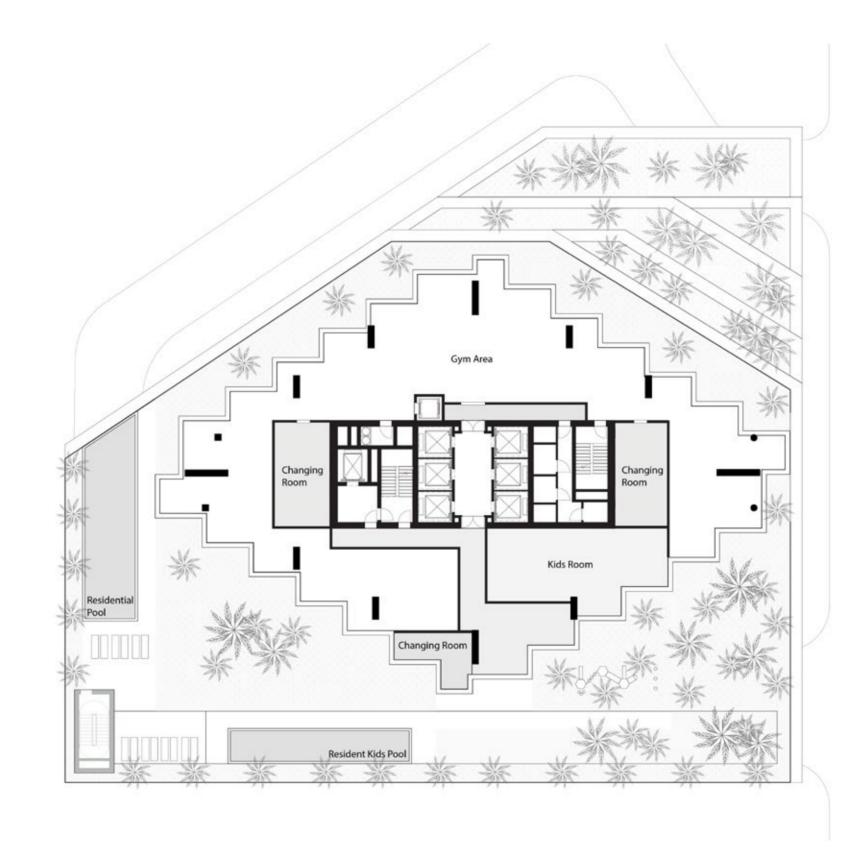

#### ELEVATING YOUR LIFESTYLE EXPERIENCE.

The amenities at ONE B give residents the opportunity to relax, play, train, and commit to a wellness-first lifestyle. From state-of-the-art training equipment, gym areas and yoga spaces, a podium-level swimming pool, enticing retail spaces to the enchanting and vibrant kids' playroom, ONE B is a haven for balanced living.

## AMENITIES