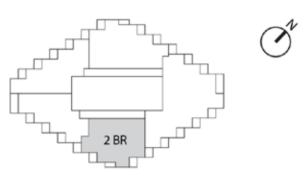

#### 2-BEDROOM WITH BALCONY

#### 2 BEDROOM W/ BALCONY LEVEL 19

Suite Area1631 sq.ft / 151.6 sqmBalcony Area161 sq.ft / 15 sqm

Total Area 1792 sq.ft / 166.6 sqm