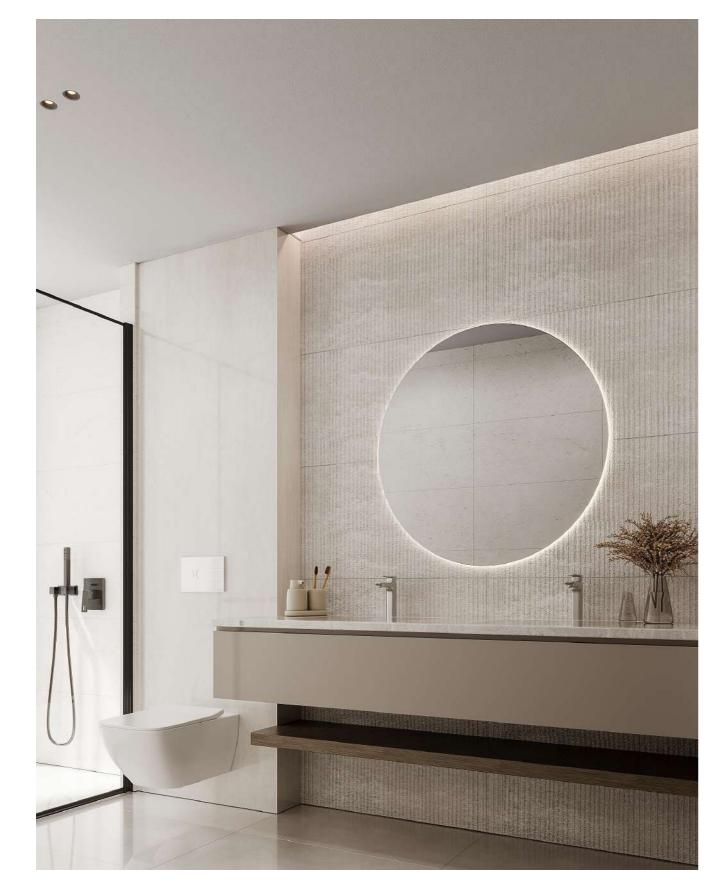

#### Specifications

Porcelain tile floor finishing throughout.

Fully porcelain-tiled bathroom.

Vanity units with porcelain countertops and mirrors.

Wall-mounted WC, under-counter wash basin, and European-branded mixers.