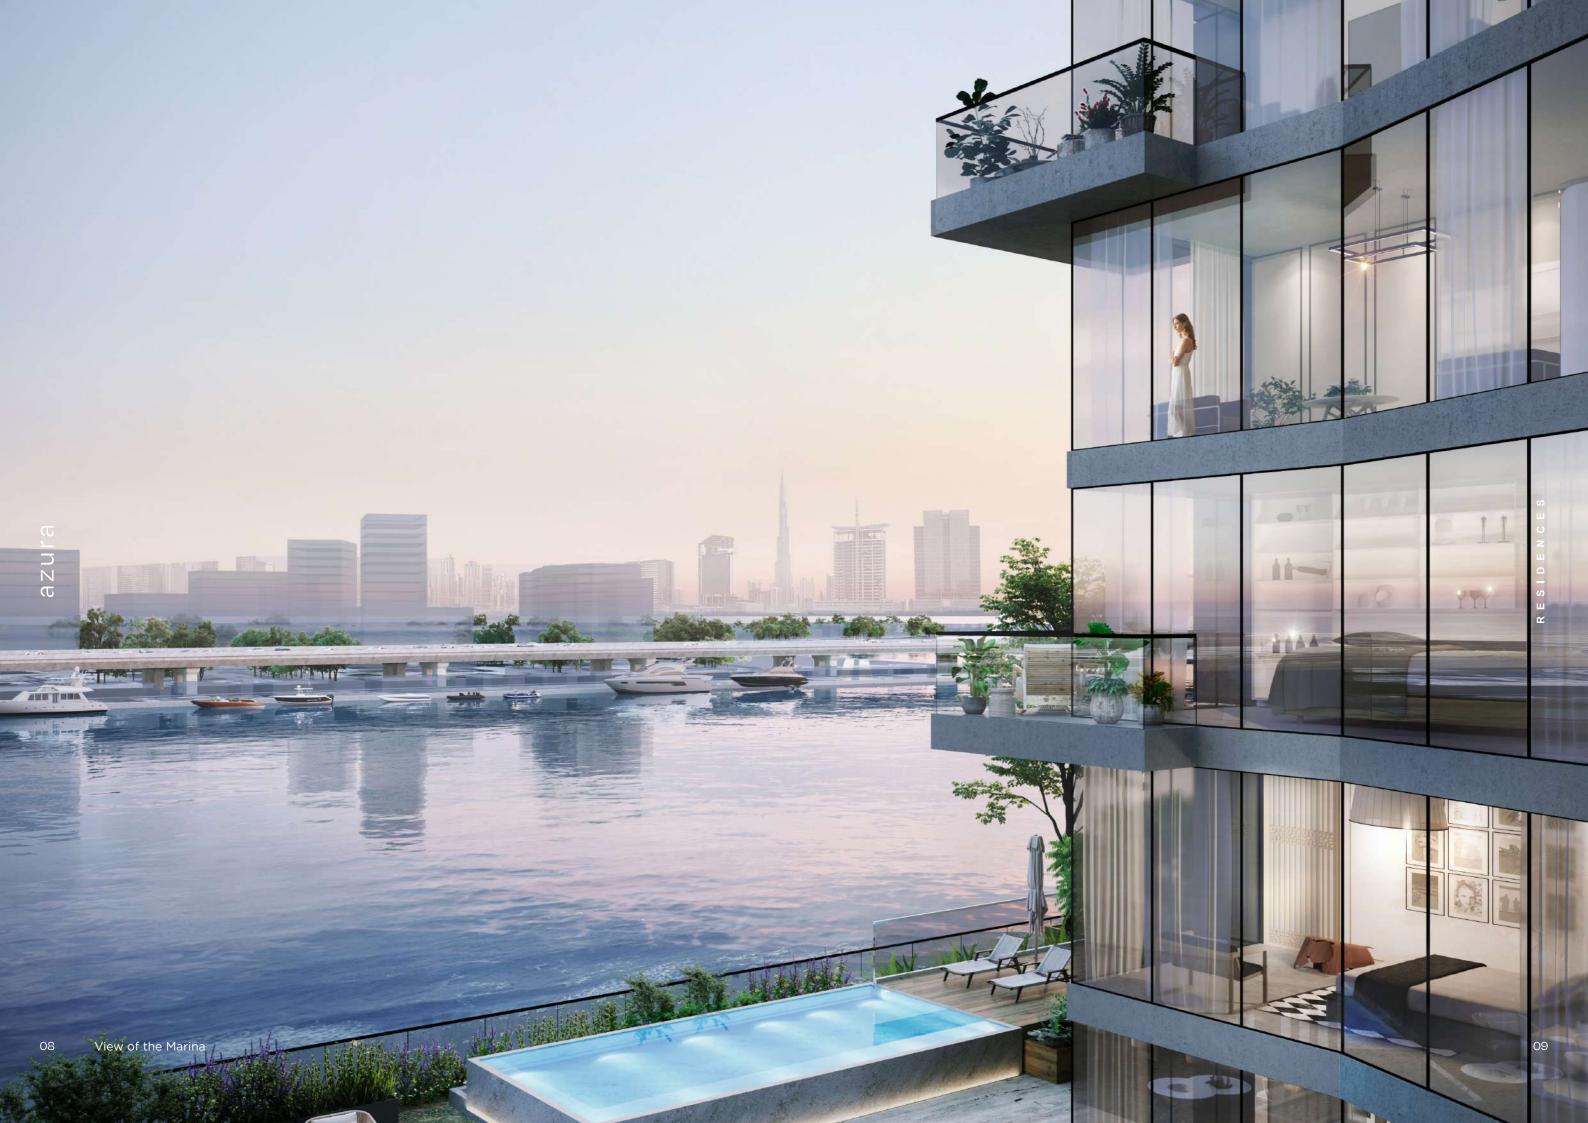

qft 2 bedroom duplex penthouse + private pool: 1 unit at 2,755 sqft 3 bedroom duplex penthouse + private pool: 4 units up to 6,024 sqft







Dubai Islands is an elegant archipelago, fast becoming synonymous with luxury lifestyles and high-class hospitality. Views across the Arabian Gulf are complemented by Blue Flag beaches, wellness hubs, ecoconscious spaces and premium golf courses. Azura residents will enjoy all of this and much more with direct mainland access via road and sea. It's a secluded oasis - a place to enjoy time and space with the people who matter most.

Dubai Creek Harbour

1. Mina Rashid 2. Downtown Dubai 8. Dubai Frame 3.Buri Khalifa 4.Dubai Creek Harbour 9.Burj Al Arab 5. Musuem of the Future 10. Gold Soug

#### 6.Festival City 7. Jumeirah Islands



# ecluded oasis





Azura's stunning frontage and arrival lobby hint at the impeccable standards awaiting every resident. It is symbolic of the building's scale and stature and reflective of its organic connection to the natural wonders of sky and sea.

Evocative await

## experiences





Clean lines and generous spaces define every Azura residence. The beautifully understated design allows the waterfront location to take centre stage. Serenity is everywhere, both inside and out.

















Inspired by the locality, the carefully considered colours and textures are timeless and have a distinctive sense of place. Every detail considered and curated. Sumptuous fabrics, cool stone and decadent detailing combine to complement and connect with the landscape beyond your balcony.

















Azura's