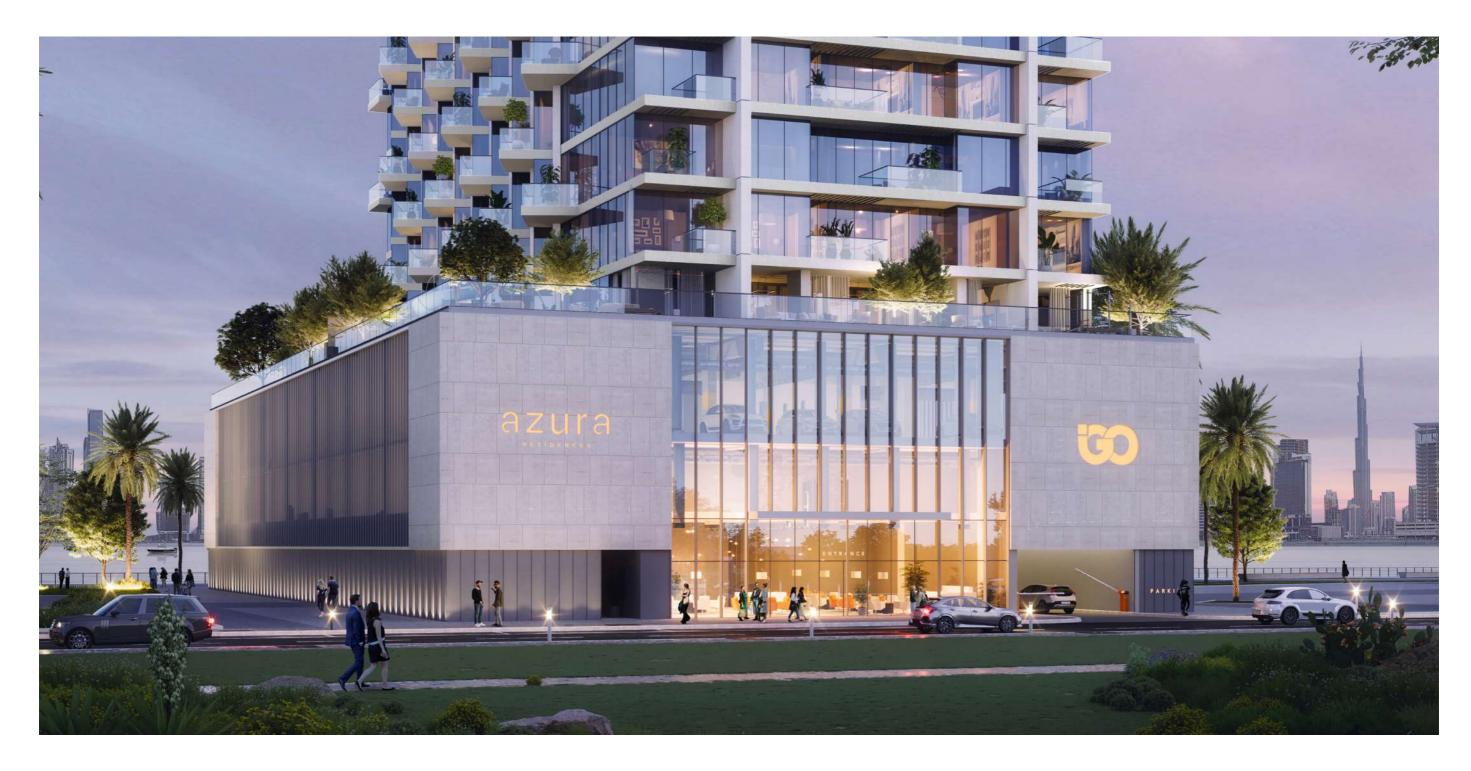

### air and sea

A stunning set of exclusive, private residences with a waterfront location, in the tranquil yet vibrant Dubai Islands.

Azura is a stunning collection of 148 beautifully appointed residences that draws inspiration from its waterfront location. Blue water and sky frame the view. It is a tranquil sanctuary, yet just moments from the vibrant heart of Dubai. Not just the best of both worlds, it is home to infinite possibility.

Dubai Islands is an elegant archipelago, fast becoming synonymous with luxury lifestyles and high-class hospitality. Views across the Arabian Gulf are complemented by Blue Flag beaches, wellness hubs, ecoconscious spaces and premium golf courses. Azura residents will enjoy all of this and much more with direct mainland access via road and sea. It's a secluded oasis - a place to enjoy time and space with the people who matter most.

# ecluded oasis

Azura's stunning frontage and arrival lobby hint at the impeccable standards awaiting every resident. It is symbolic of the building's scale and stature and reflective of its organic connection to the natural wonders of sky and sea.