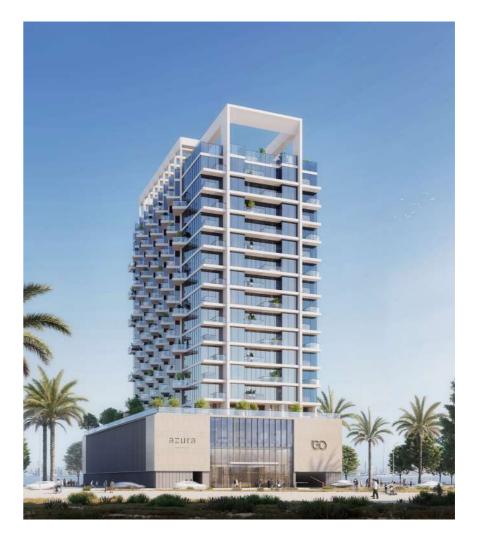

### air and sea

A stunning set of exclusive, private residences with a waterfront location, in the tranquil yet vibrant Dubai Islands.

Azura is a stunning collection of 148 beautifully appointed residences that draws inspiration from its waterfront location. Blue water and sky frame the view. It is a tranquil sanctuary, yet just moments from the vibrant heart of Dubai. Not just the best of both worlds, it is home to infinite possibility.

G+2P+14 Floors

1 bedroom: 79 units up to 882 sqft 2 bedroom + maids room: 58 units up to 1,633 sqft 3 bedroom + maids room: 6 units up to 2,669 sqft 2 bedroom duplex penthouse + private pool: 1 unit at 2,755 sqft 3 bedroom duplex penthouse + private pool: 4 units up to 6,024 sqft

# ecluded oasis

Azura's stunning frontage and arrival lobby hint at the impeccable standards awaiting every resident. It is symbolic of the building's scale and stature and reflective of its organic connection to the natural wonders of sky and sea.