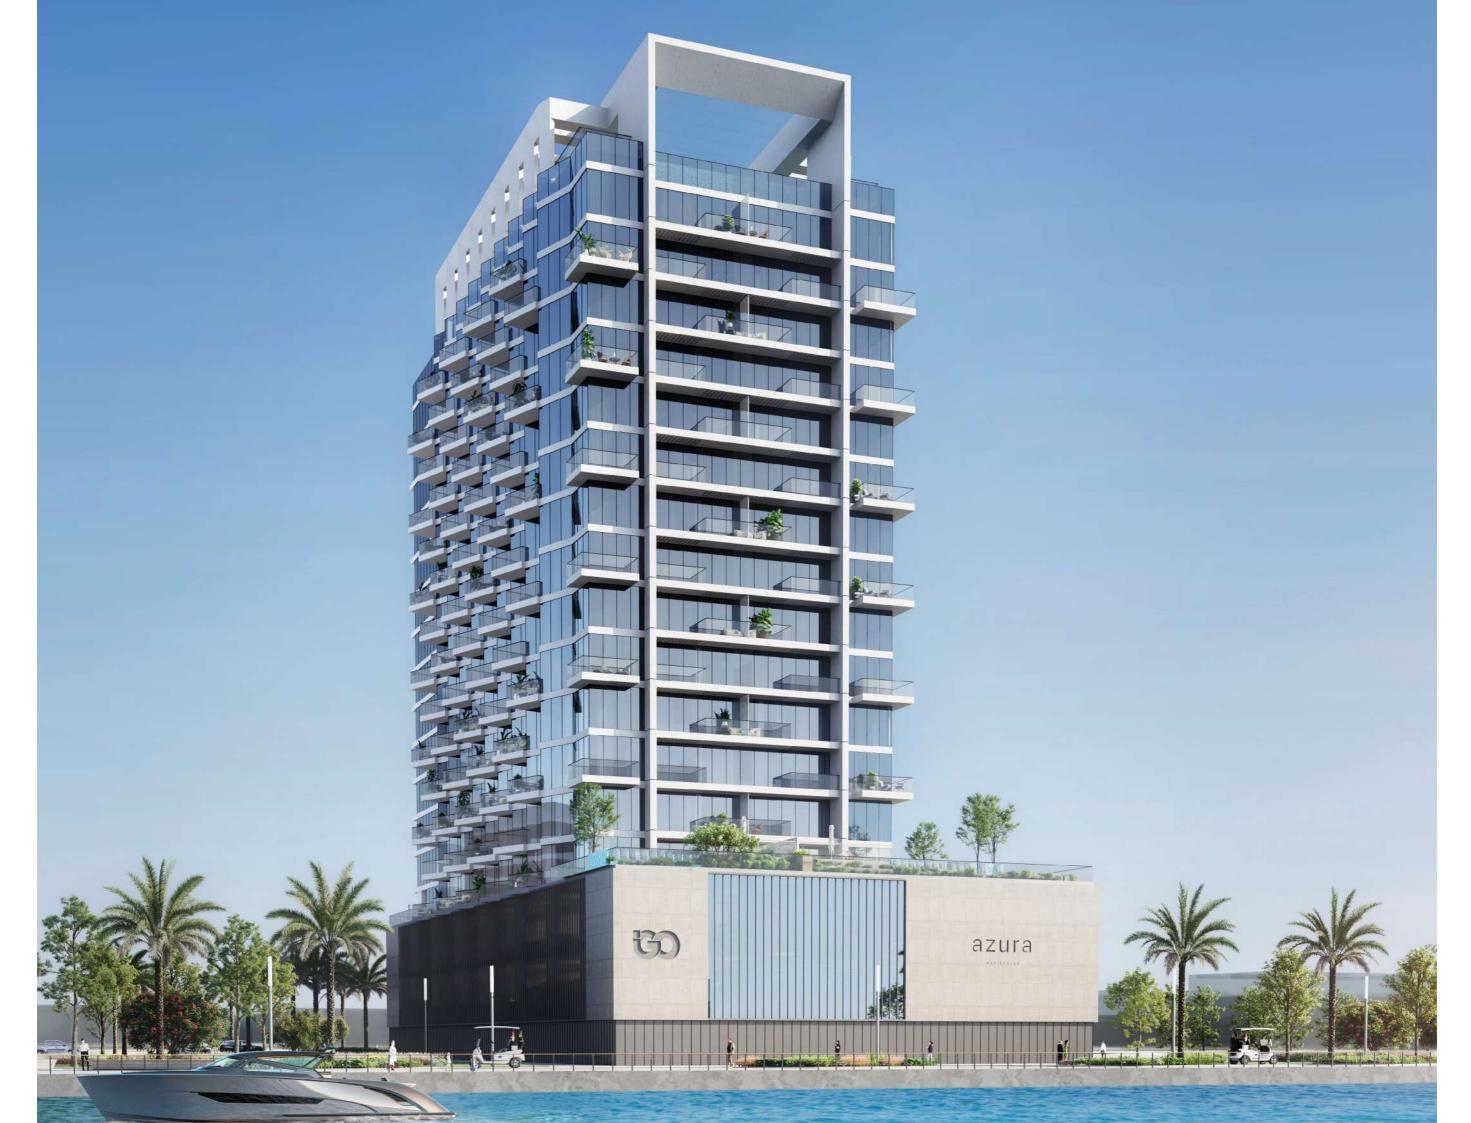

## Suspended between

### air and sea

A stunning set of exclusive, private residences with a waterfront location, in the tranquil yet vibrant Dubai Islands.

Azura is a stunning collection of 148 beautifully appointed residences that draws inspiration from its waterfront location. Blue water and sky frame the view. It is a tranquil sanctuary, yet just moments from the vibrant heart of Dubai. Not just the best of both worlds, it is home to infinite possibility.

G+2P+14 Floors

1 bedroom: 79 units up to 882 sqft 2 bedroom + maids room: 58 units up to 1,633 sqft 3 bedroom + maids room: 6 units up to 2,669 sqft 2 bedroom duplex penthouse + private pool: 1 unit at 2,755 sqft 3 bedroom duplex penthouse + private pool: 4 units up to 6,024 sqft