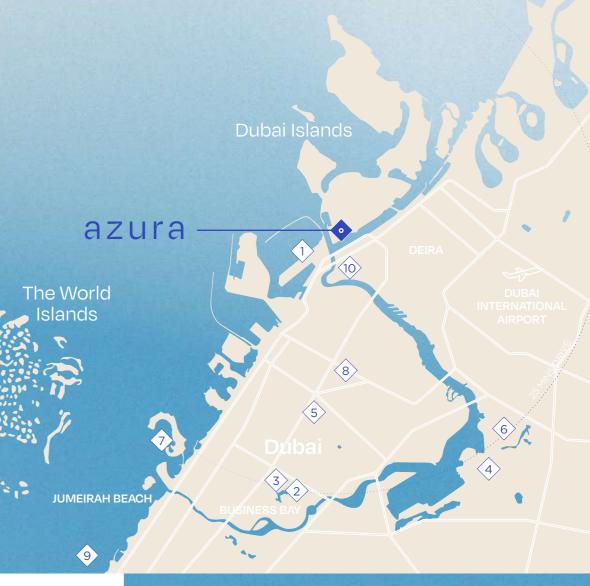

Dubai Islands is an elegant archipelago, fast becoming synonymous with luxury lifestyles and high-class hospitality. Views across the Arabian Gulf are complemented by Blue Flag beaches, wellness hubs, ecoconscious spaces and premium golf courses. Azura residents will enjoy all of this and much more with direct mainland access via road and sea. It's a secluded oasis - a place to enjoy time and space with the people who matter most.

Dubai Creek Harbour

1. Mina Rashid 2. Downtown Dubai 8. Dubai Frame 3.Buri Khalifa 4.Dubai Creek Harbour 9.Burj Al Arab 5. Musuem of the Future 10. Gold Soug

#### 6.Festival City 7. Jumeirah Islands