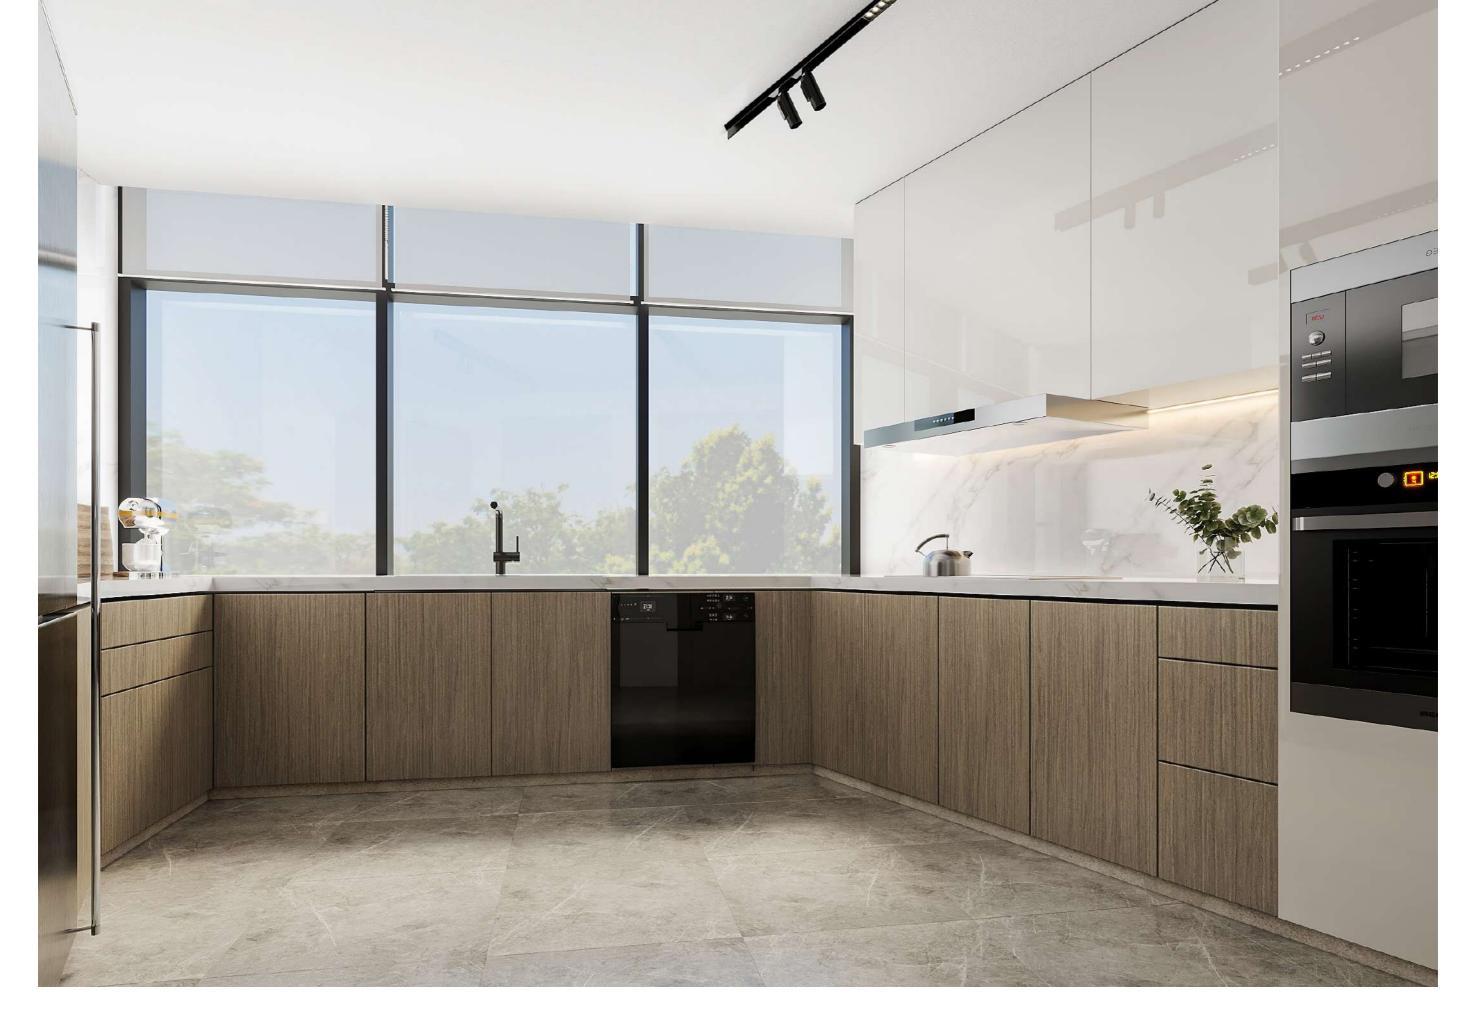

#### Specifications

Porcelain tile floor finishing throughout.

Fully porcelain-tiled bathroom.

Vanity units with porcelain countertops and mirrors.

Wall-mounted WC, under-counter wash basin, and European-branded mixers.

Built-in European-branded appliances (microwave, hob, oven, refrigerator) & free-standing washing machine.

HPL kitchen cabinets with porcelain countertops.

Built-in wardrobes with high quality finish.

Smart home system.

European made thermal break aluminum sections with double-glazed windows.

High quality painted walls.

Wooden doors with veneer finish.