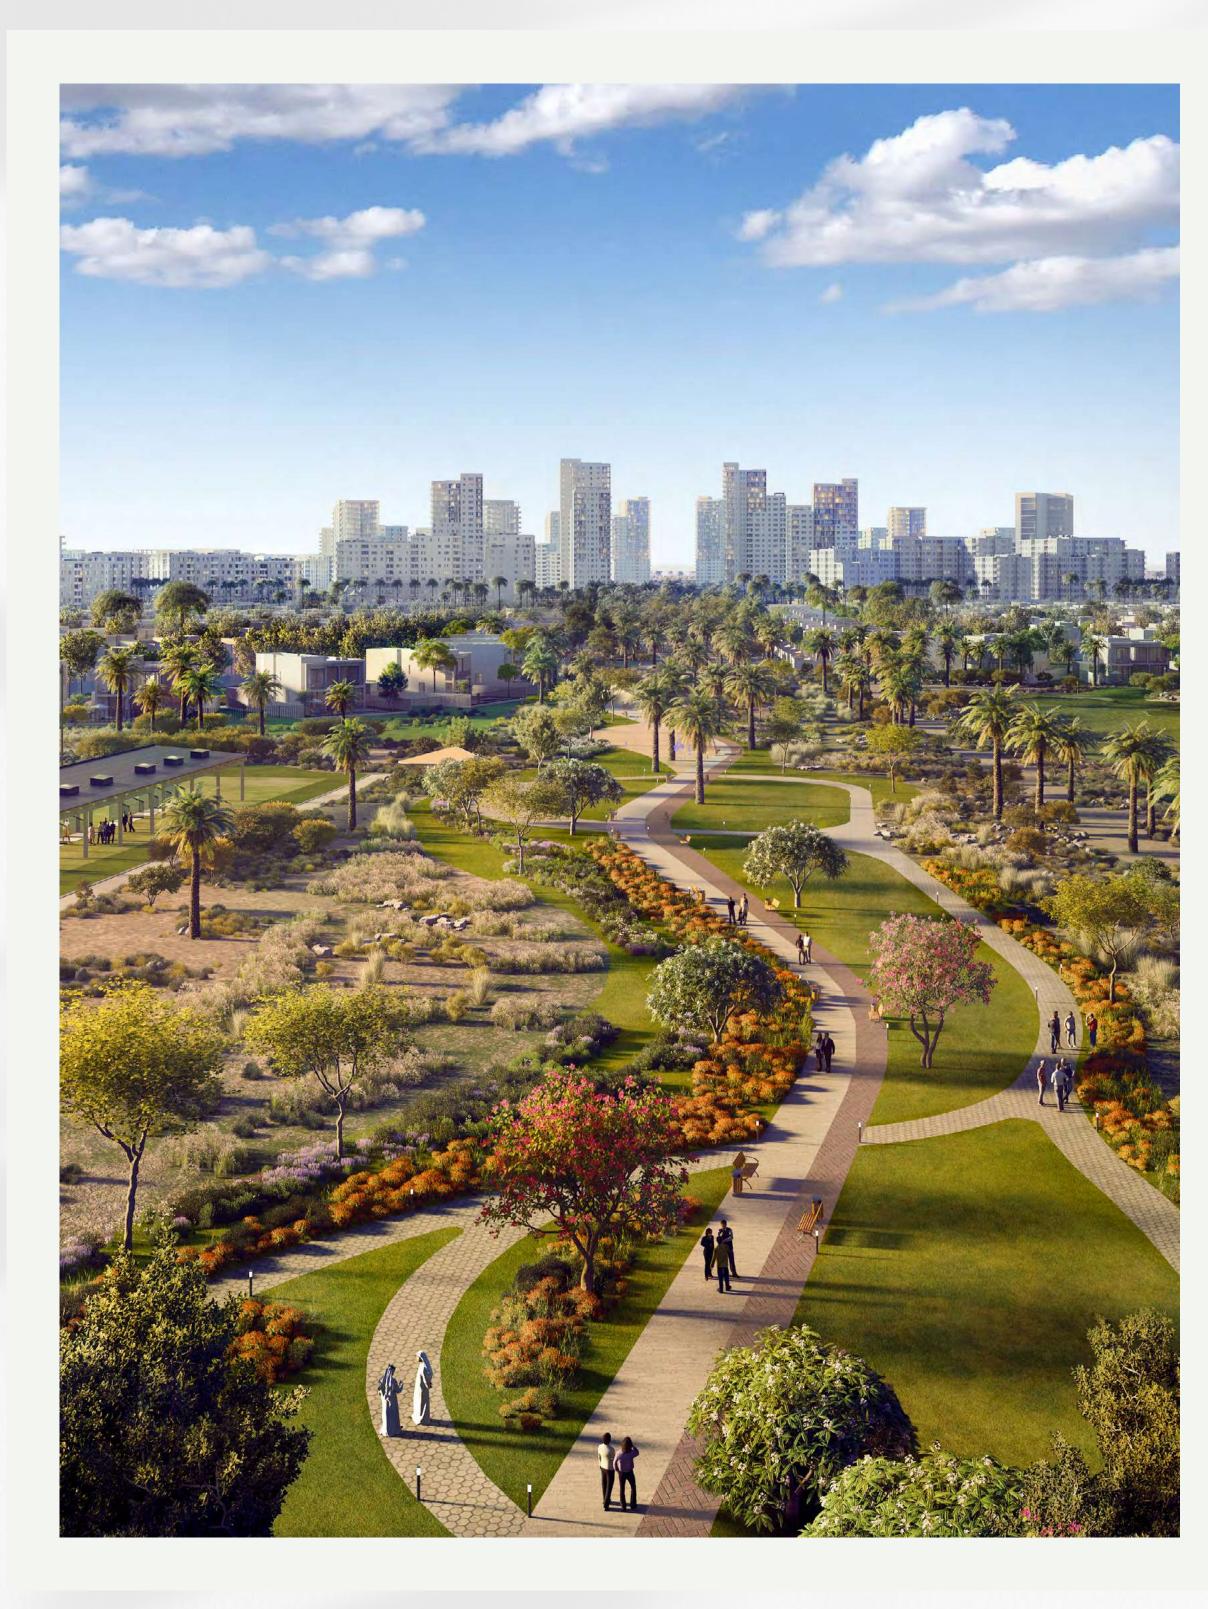

## Amenities to Adore

Community Centre

Clubhouse

Outdoor Communal Areas

Linear Park

Multi-purpose room

Jogging Path

This sustainably designed community park offers beautifully landscaped spaces for various recreational activities.