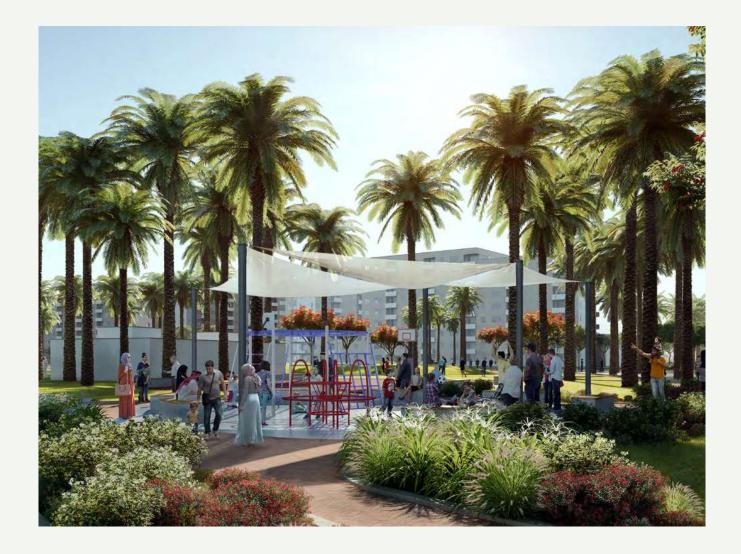

18-Hole Championship Golf Course

Community Park

Swimming Pool & Kids' Play Area

Fully Equipped Gym

Enriching Every Day with Premier Amenities

## Amenities to Adore

Community Centre

Clubhouse

Outdoor Communal Areas

Linear Park

Multi-purpose room

Jogging Path

This sustainably designed community park offers beautifully landscaped spaces for various recreational activities.

Kids' Play Areas

Retail Plaza & Kiosks

Skate Park & Multi-Purpose Court

**Events** Area

Pristine Fairways Immaculately Manicured Greens Clubhouse