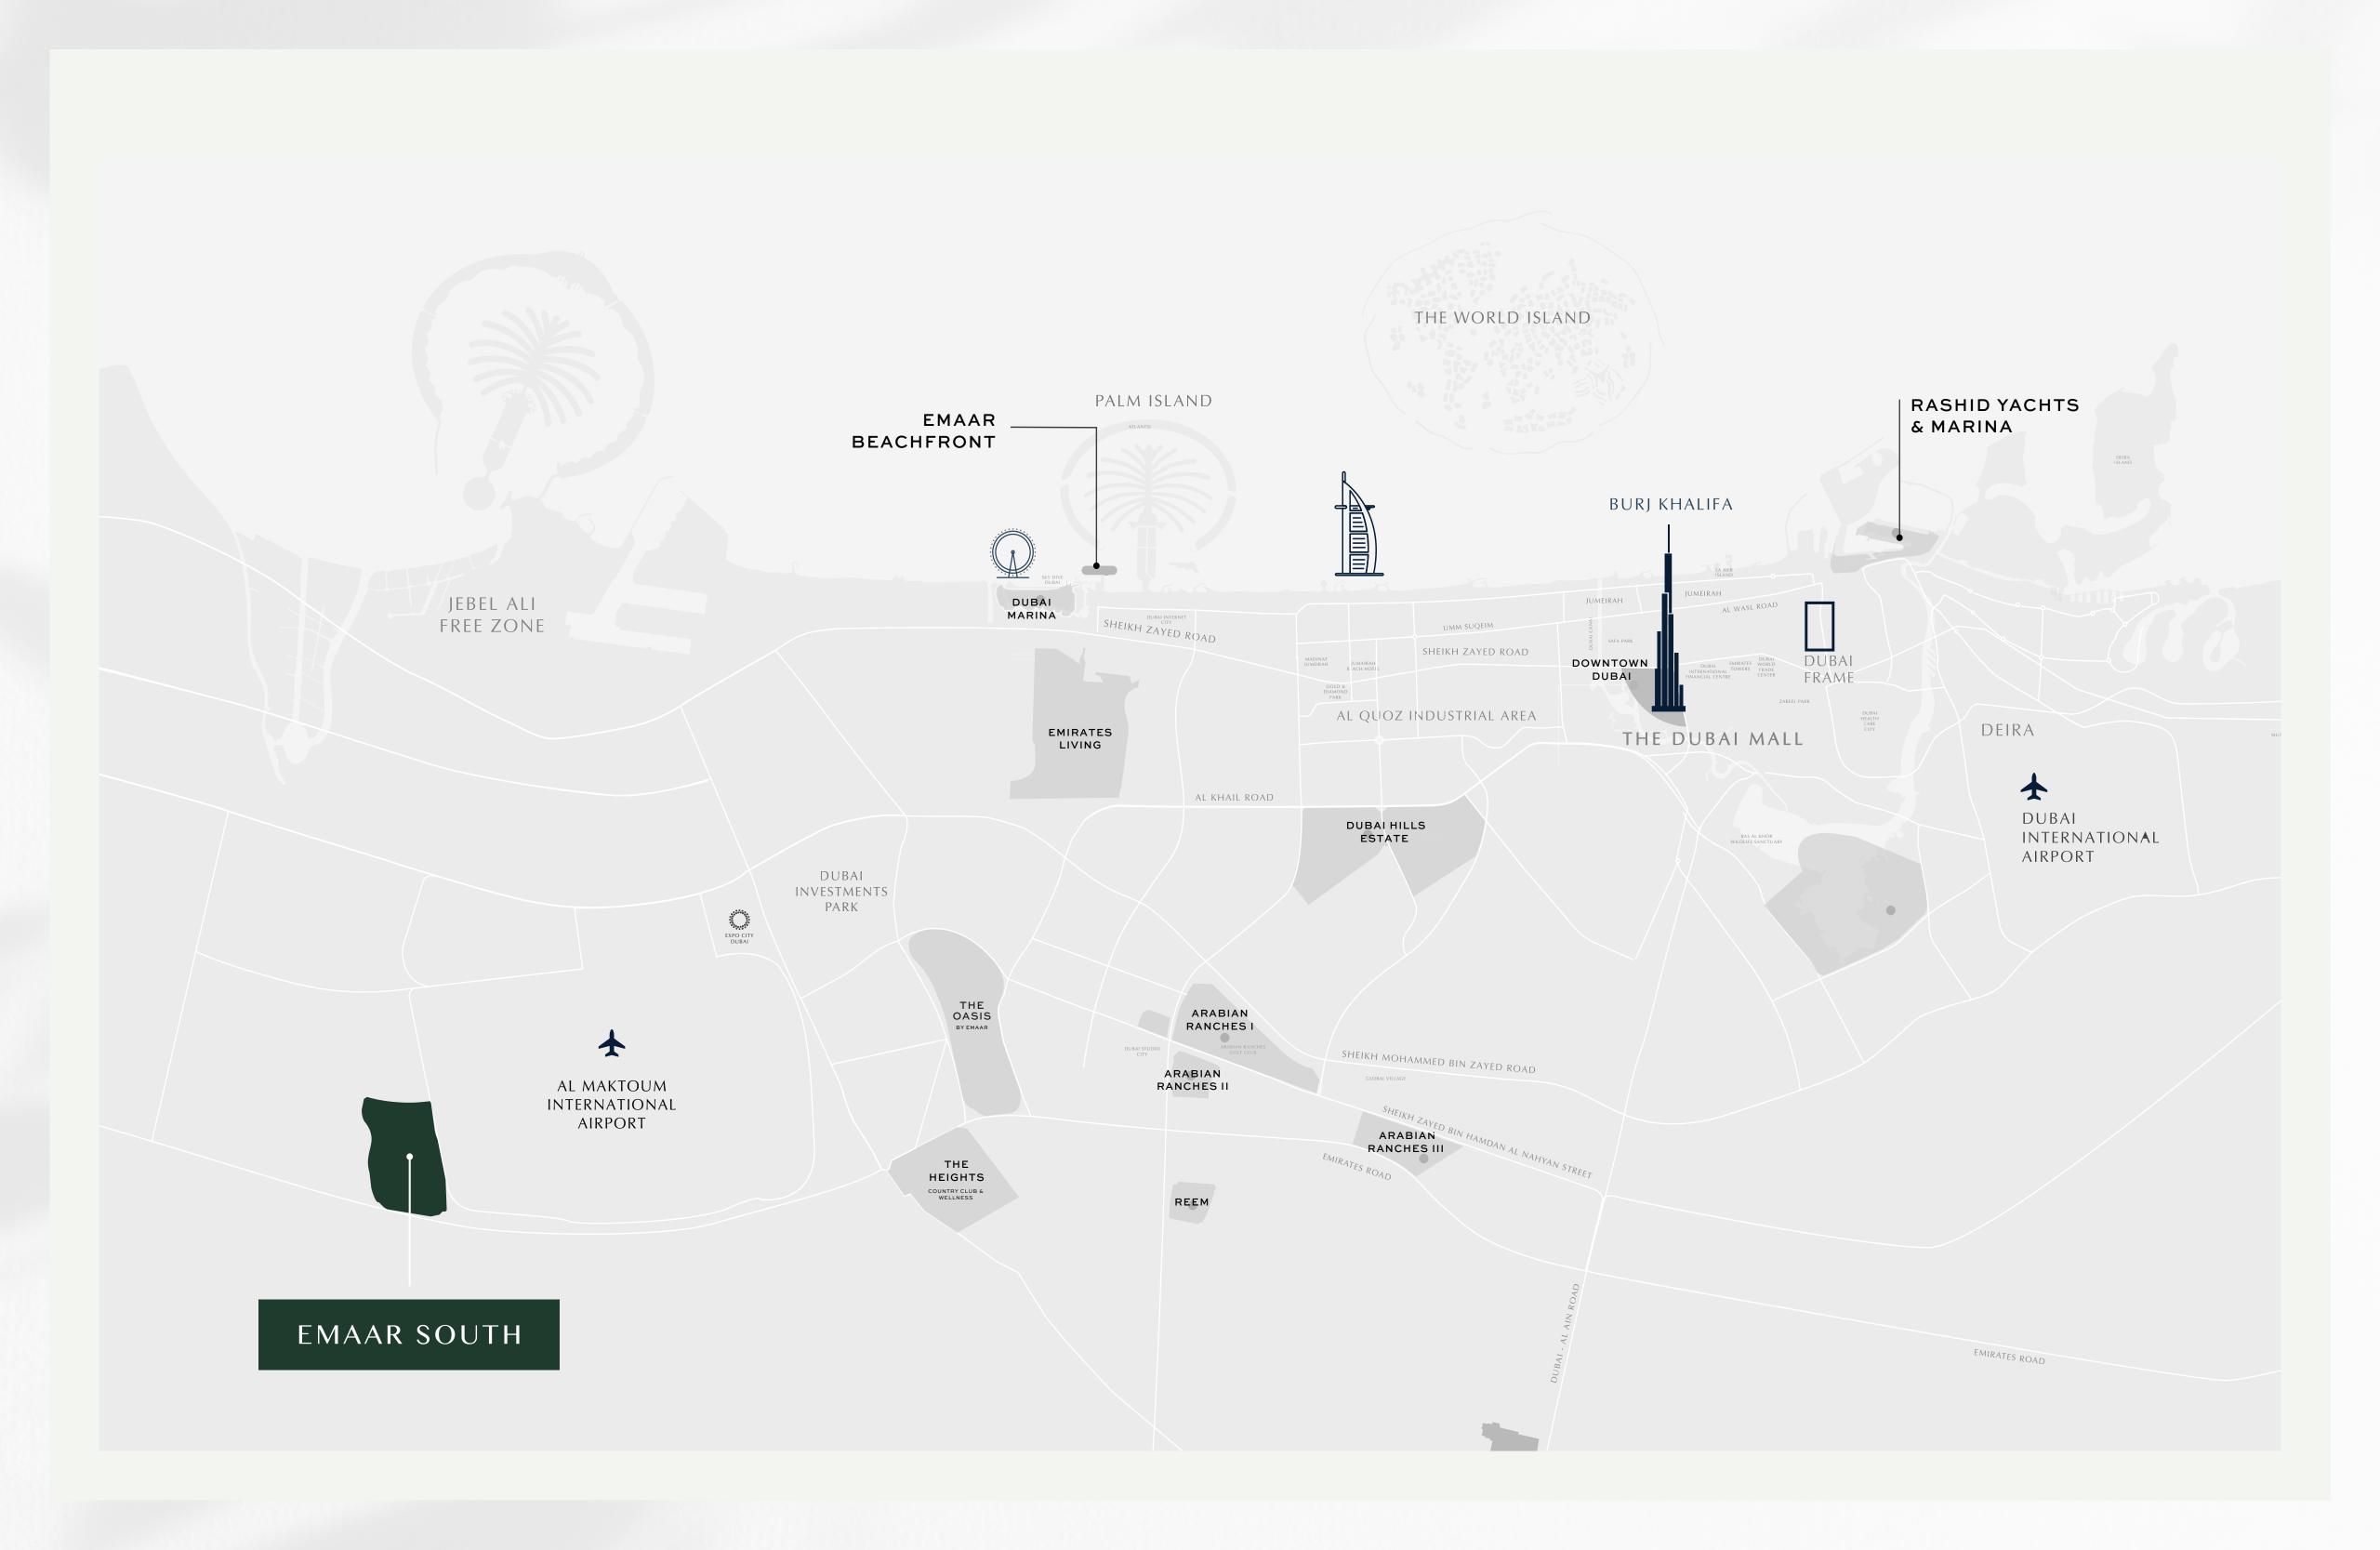

## Perfectly Located

### 07 mins

Drive to Al Maktoum Int' Airport

### 30 mins

Drive to Downtown Dubai

### IO mins

Drive to Expo City Dubai

### 50 mins

Drive to Abu Dhabi

### 20 mins

5

Drive to Dubai Marina

## Local Community With A Global Gateway

Emaar South is perfectly positioned alongside Expo City Dubai, the future vision of the Expo 2020 Dubai site, offering easy access to Al Maktoum International Airport and a host of Dubai's most popular attractions and business hubs, via the adjacent boulevard and a major highway.