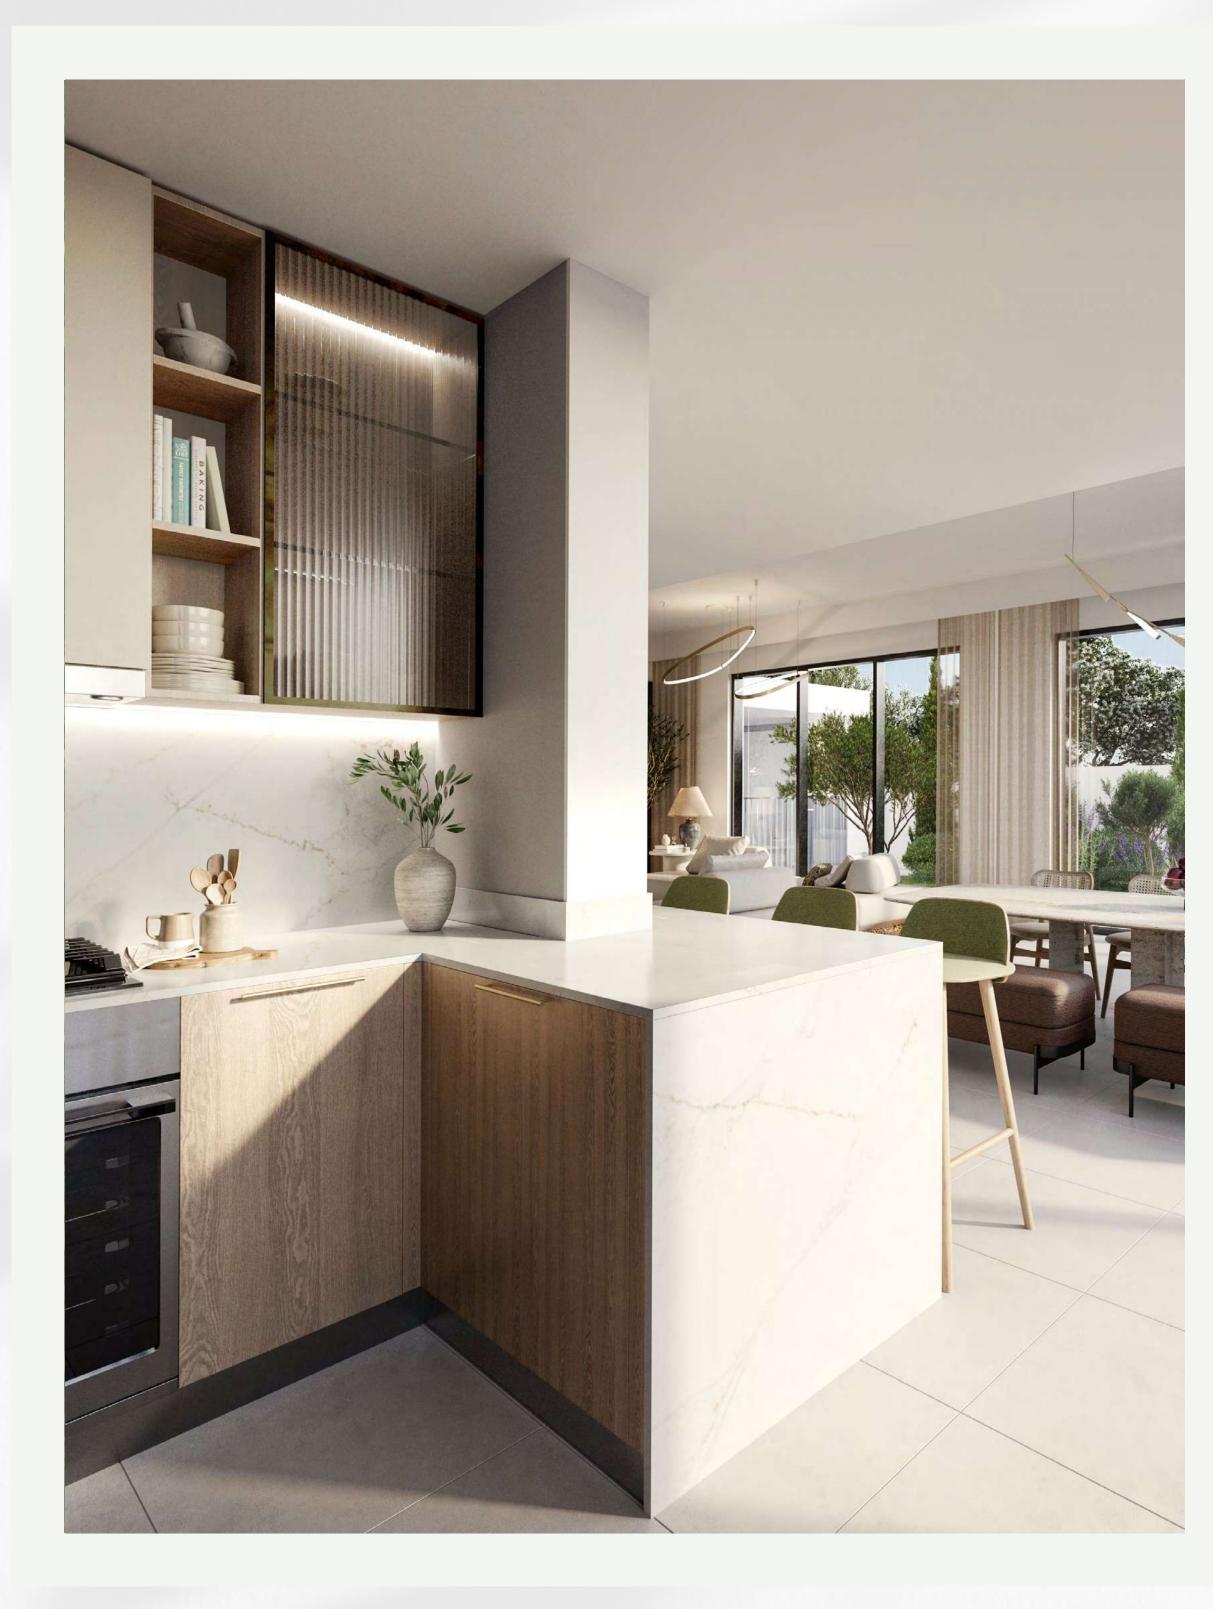

## Interiors That Reflect the Great Outdoors Elegance in Every Light

The interiors, bathed in warm, inviting tones, reflect the stunning beauty of the surrounding landscapes, turning every window into a living portrait, and seamlessly blending indoor elegance with outdoor splendour. Every room is transformed by the gentle play of natural light, creating a serene and harmonious living space that feels both expansive and intimate.