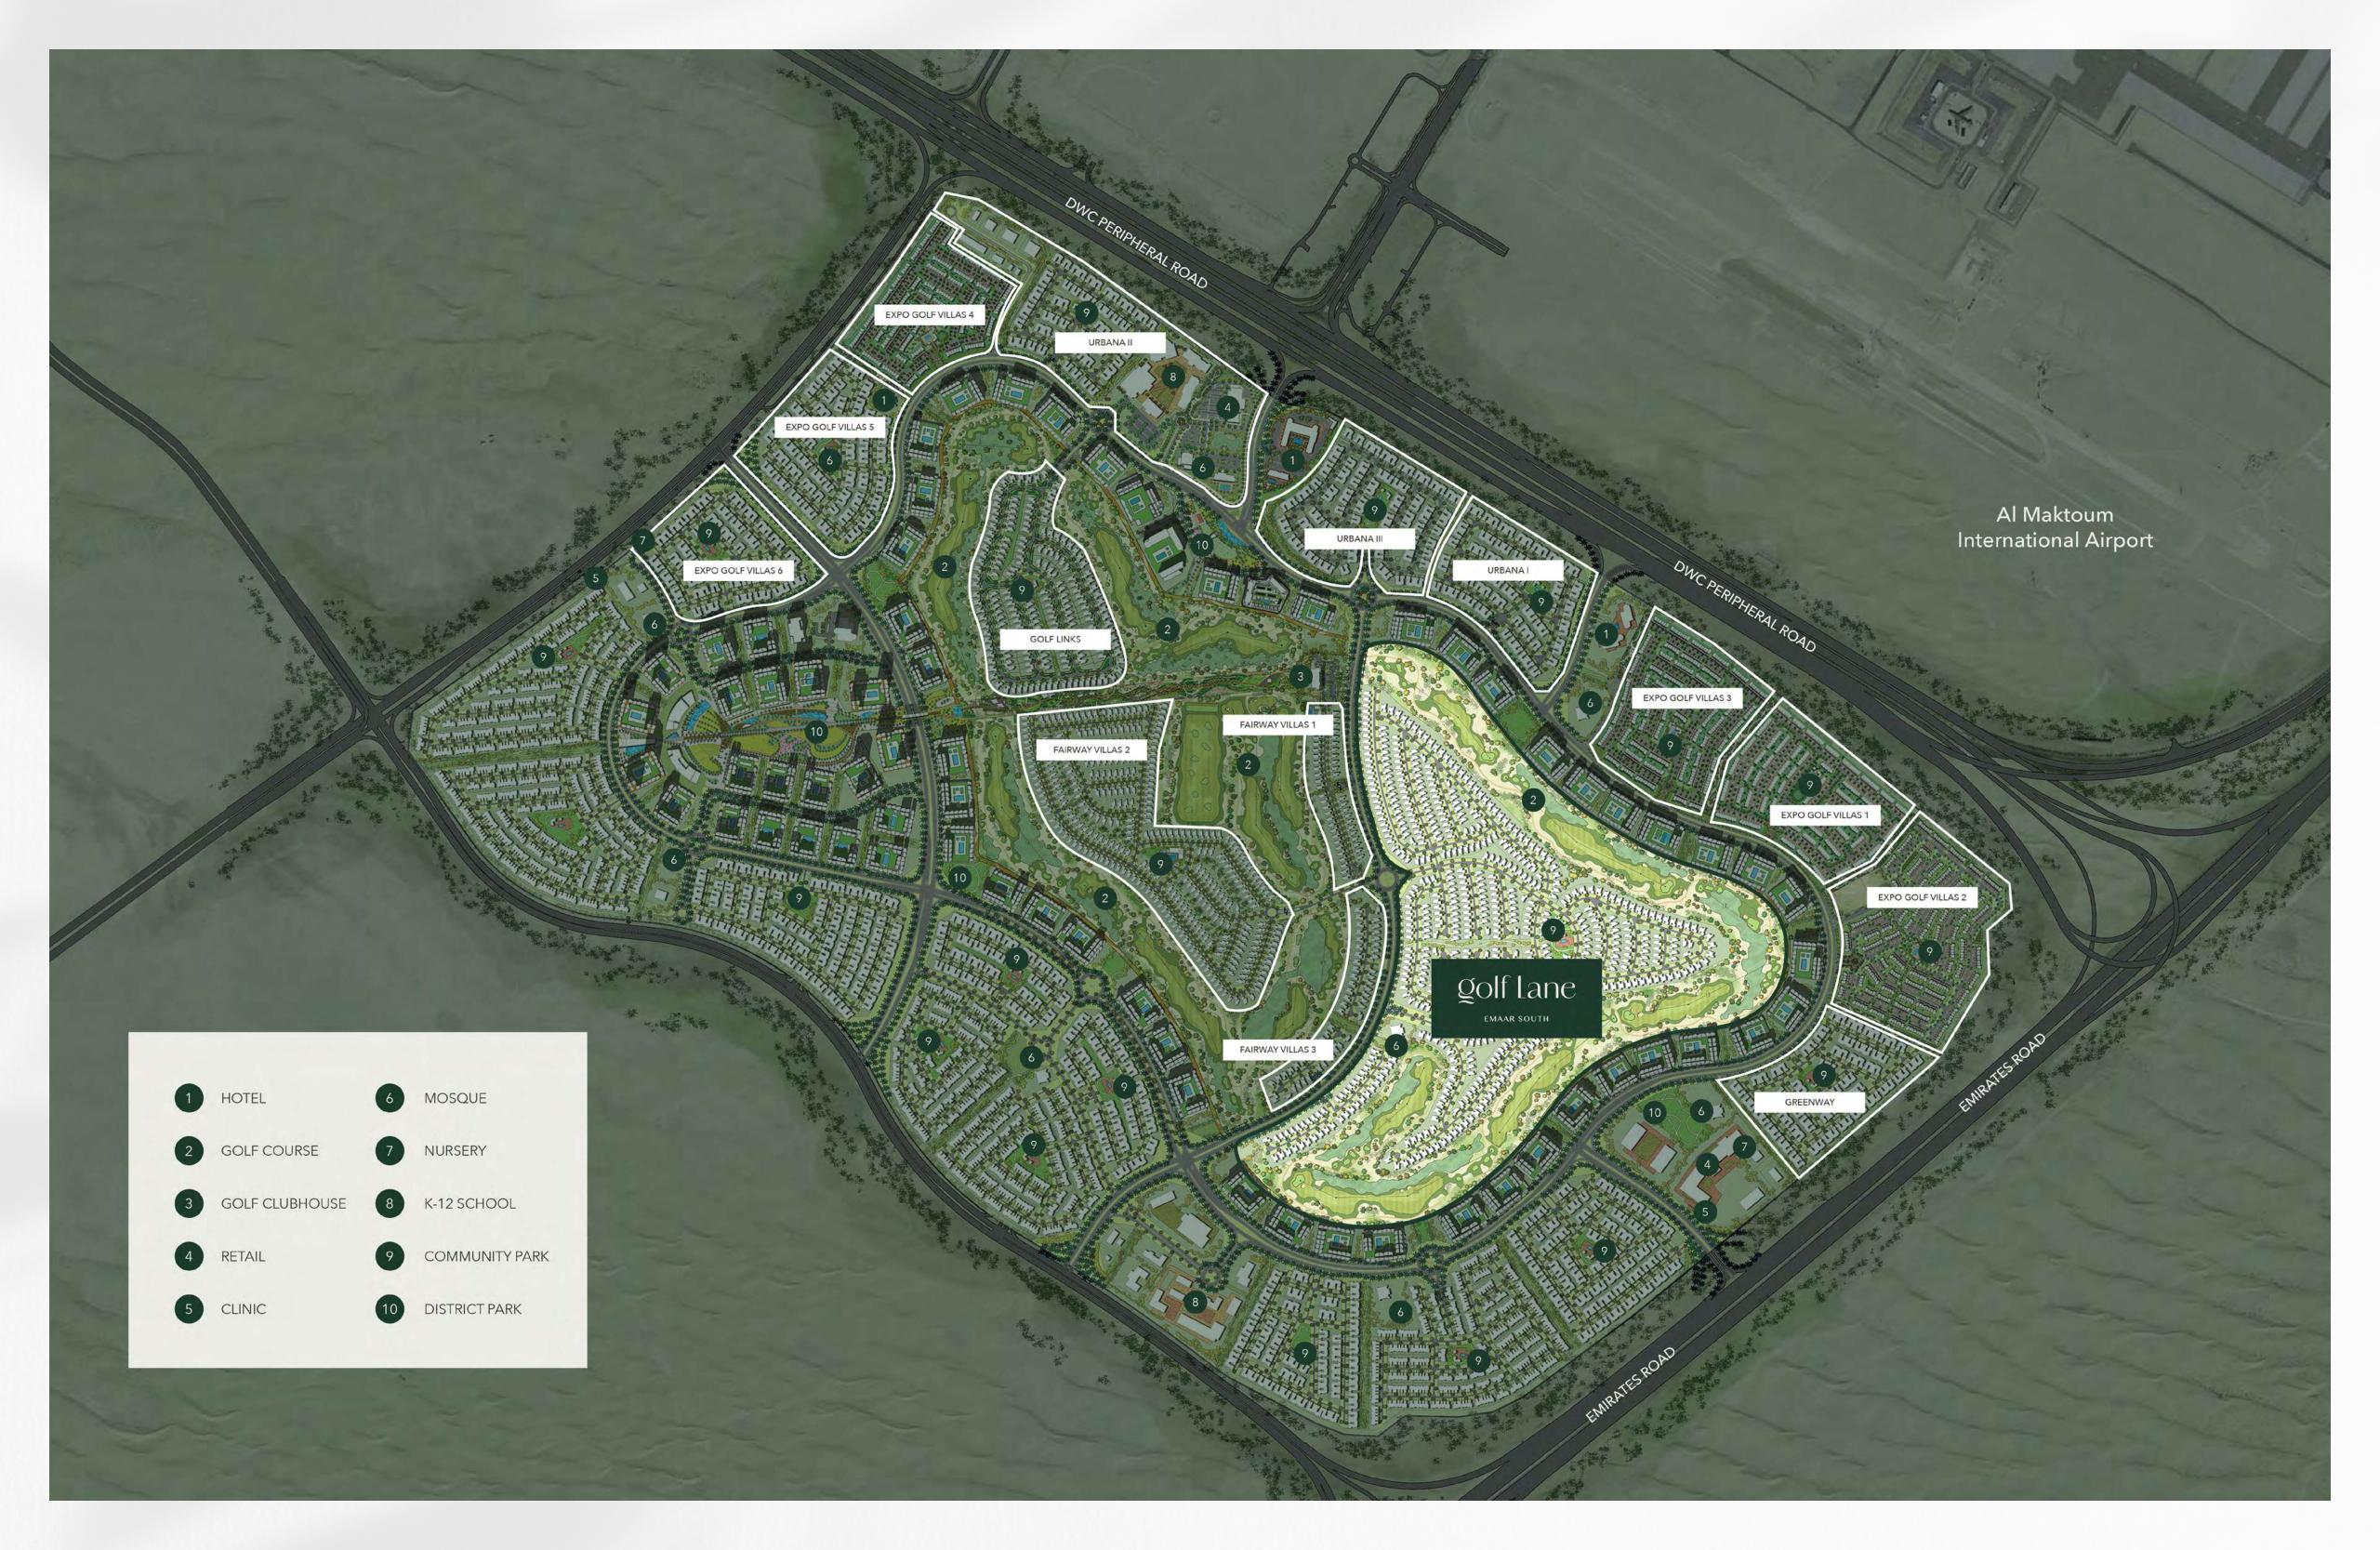

## Local Community With A Global Gateway

Emaar South is perfectly positioned alongside Expo City Dubai, the future vision of the Expo 2020 Dubai site, offering easy access to Al Maktoum International Airport and a host of Dubai's most popular attractions and business hubs, via the adjacent boulevard and a major highway.

Linear 18-Hole Golf Championship

Retail Centre

Community Park

Dining Destinations

Outstanding Schools

Community Centre

# Where Every Corner Is a Destination

Perfectly positioned in the heart of Emaar South, Golf Lane provides a harmonious balance between peaceful suburban living and the lively energy of the city. With easy highway access, the city's hustle is within reach, yet far enough that you can retreat to your peaceful have whenever you desire.