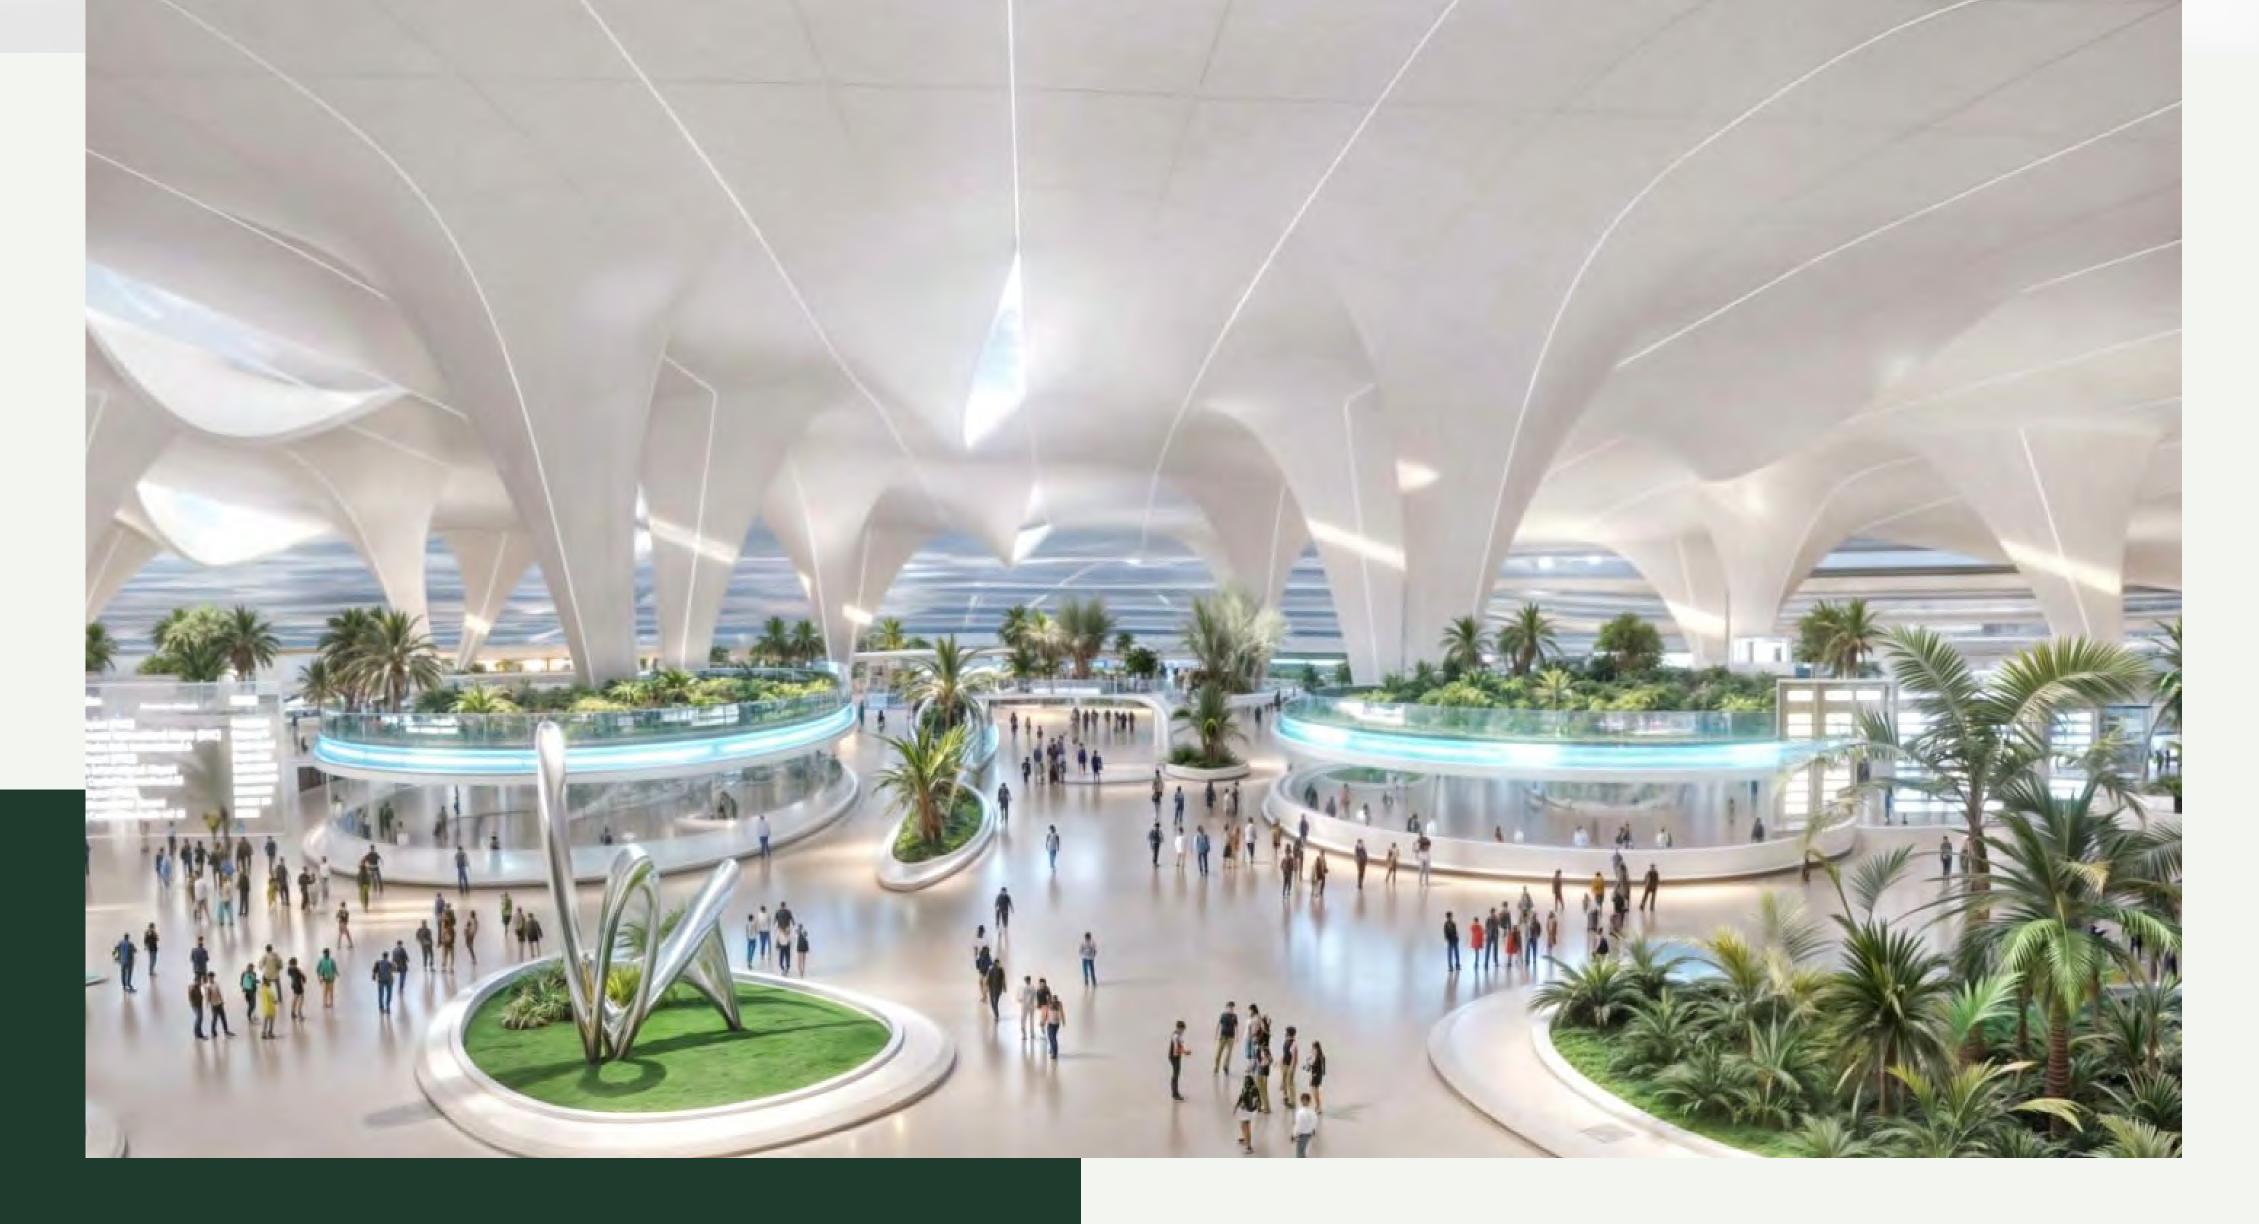

### Kids' Play Areas

Enjoy fun, games and quality time with your little ones.

Ideal for Children of All Ages Fully equipped gym Multi-Purpose Activity Areas **Exceptional Facilities** 

Minutes away from Al Maktoum International Airport Al Maktoum International Airport is a global hub in the making. Located a mere 8-hours' flight time away from two-thirds of the world's population, it will greatly benefit from Dubai's hassle-free visa system.

- Passenger Capacity of 220m per Year
- Executive Jet Terminal
- Cargo Capacity of 16m tonnes per Year
- Air-Sea Connectivity Achievable in 4 hours