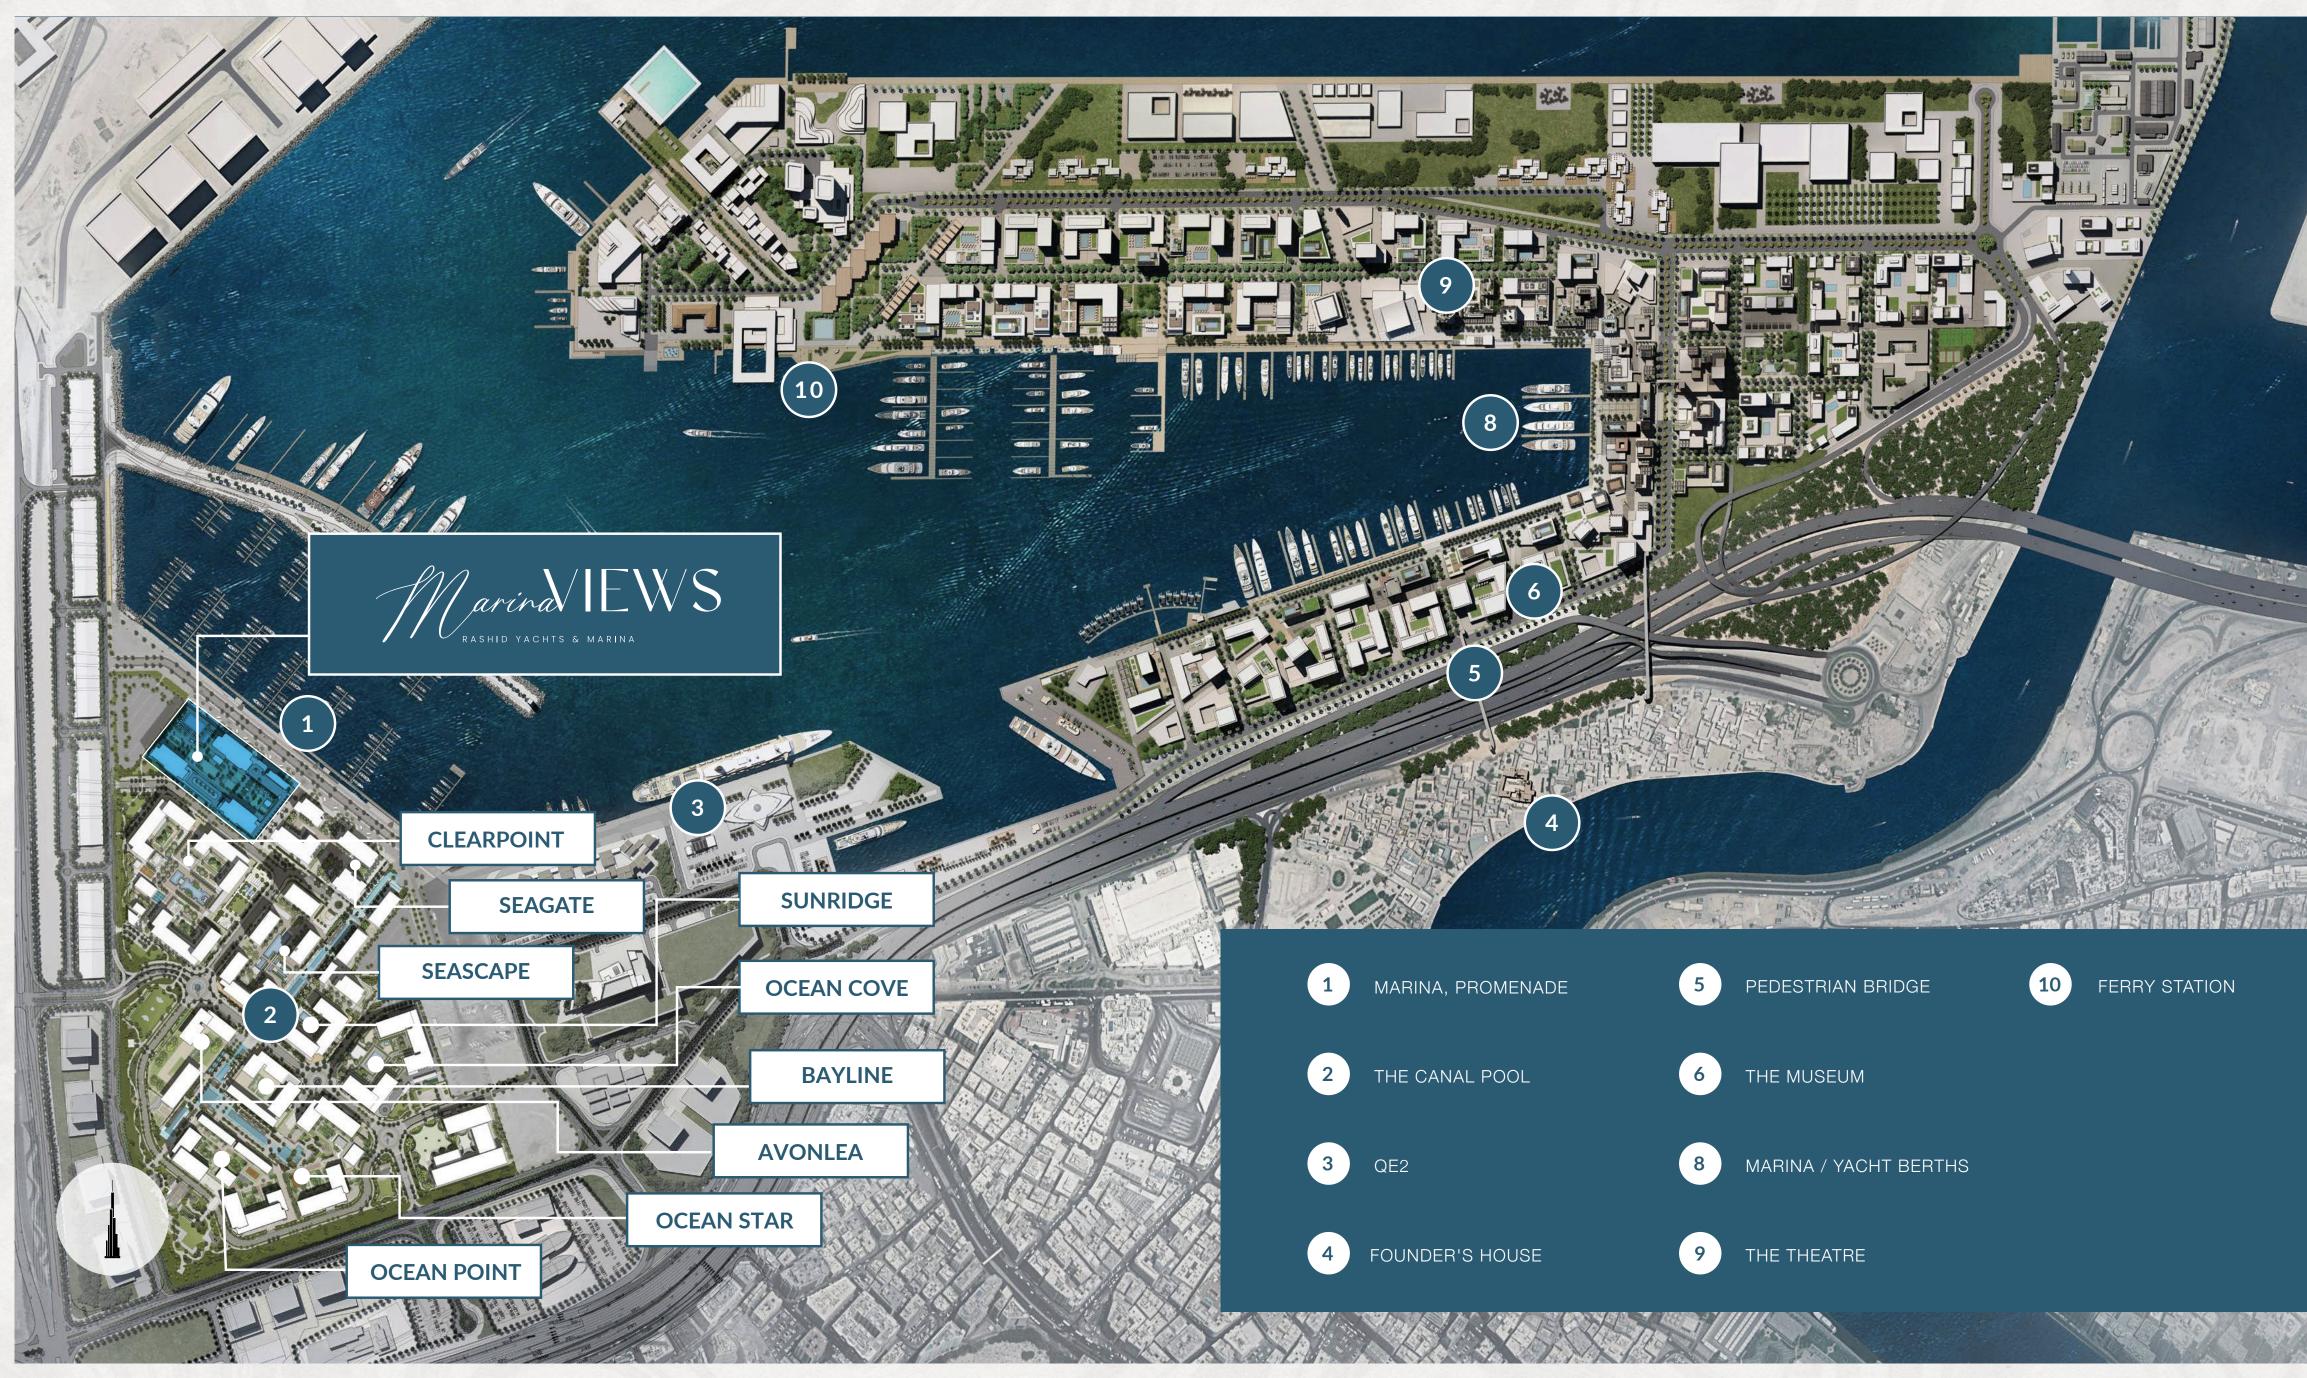

## In the Heart

of it All

Marina Views is a luxurious residential haven nestled in the coveted Rashid Yachts & Marina community, complemented with modern amenities, beautiful scenery, and access to exciting local hotspots. It is the perfect place to relax and explore in proximity to some of Dubai's most exciting attractions.

Downtown Dubai

Dubai Mall

Dubai Int'l Airport

Al Sabkha Gold Souq

Dubai Museum

Heritage Village

# A Gateway to Timeless Elegance

Immerse yourself in the rich history of Dubai and indulge in the convenience of being just a stone's throw away from Downtown. Marina Views offers unrivalled proximity to the city's most renowned landmarks. Indulge in the captivating blend of timeless traditions and modern dynamism that Dubai has to offer.

Located in one of Dubai's oldest neighbourhoods, every day brings fresh inspiration, thanks to the proximity of several cultural institutions, including a theatre, a museum, and the former residence of Sheikh Saeed Al Maktoum.