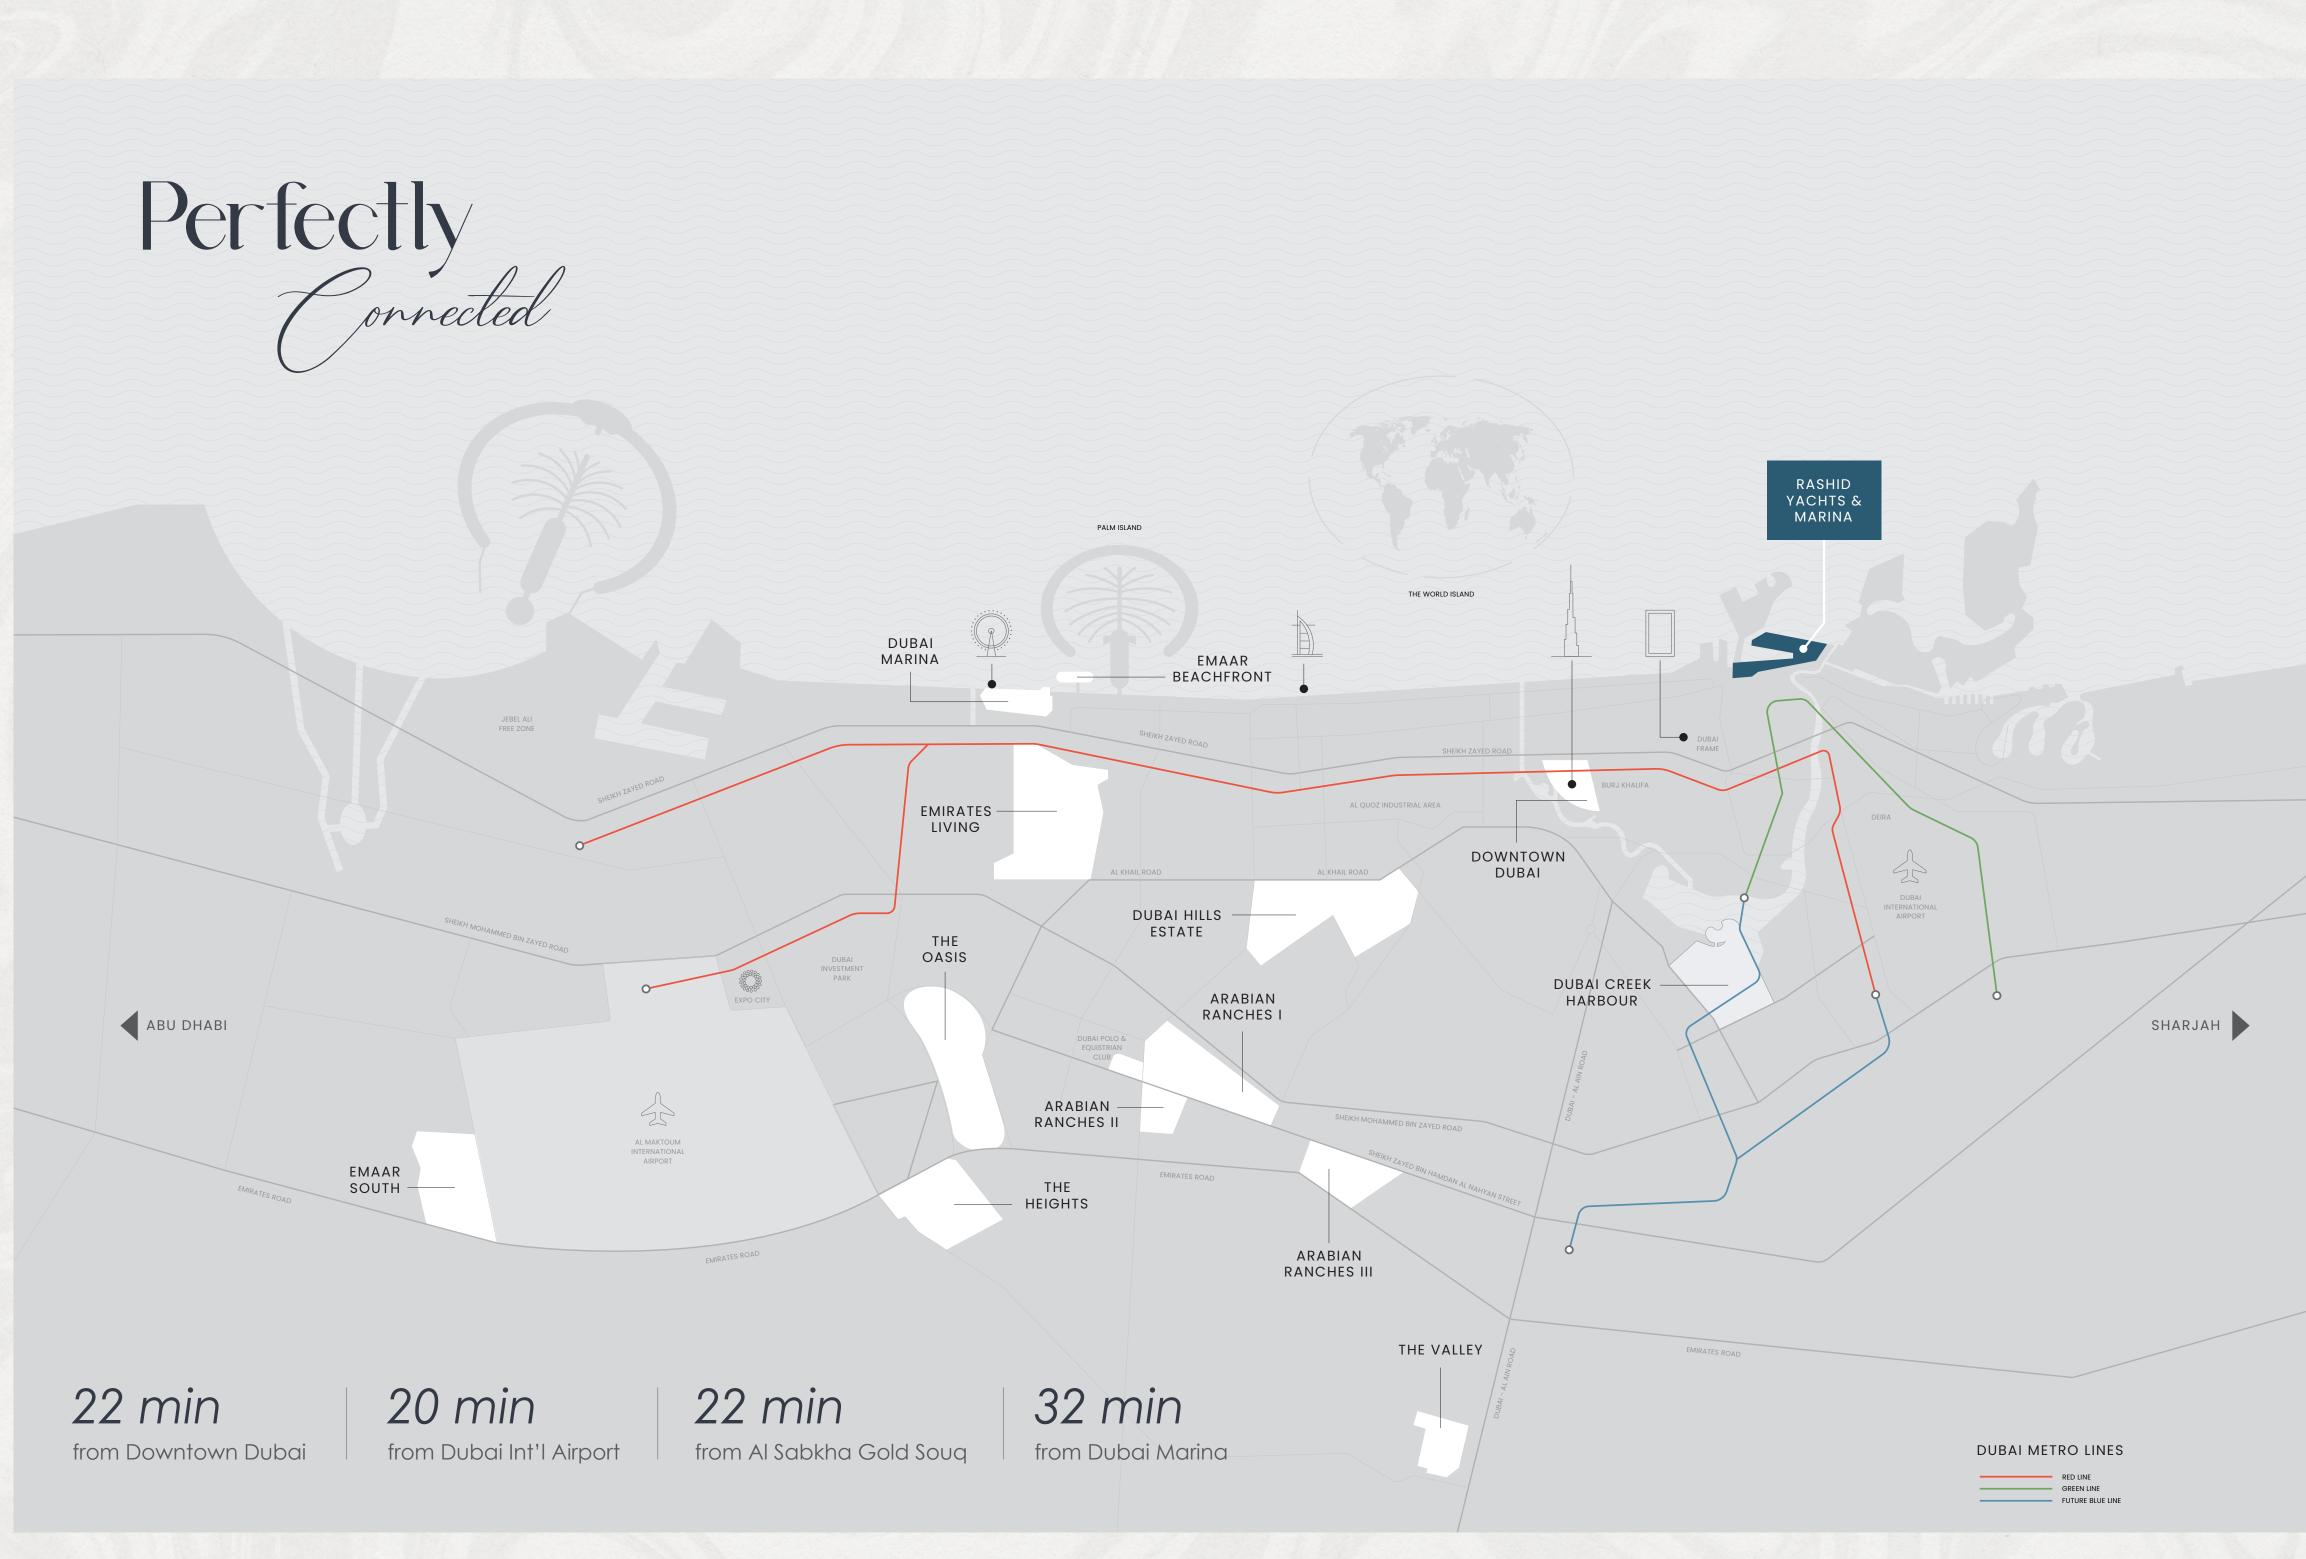

## In the Heart

of it All

Marina Views is a luxurious residential haven nestled in the coveted Rashid Yachts & Marina community, complemented with modern amenities, beautiful scenery, and access to exciting local hotspots. It is the perfect place to relax and explore in proximity to some of Dubai's most exciting attractions.

Downtown Dubai

Dubai Mall

Dubai Int'l Airport

Al Sabkha Gold Souq

Dubai Museum

Heritage Village

# A Gateway to Timeless Elegance

Immerse yourself in the rich history of Dubai and indulge in the convenience of being just a stone's throw away from Downtown. Marina Views offers unrivalled proximity to the city's most renowned landmarks. Indulge in the captivating blend of timeless traditions and modern dynamism that Dubai has to offer.