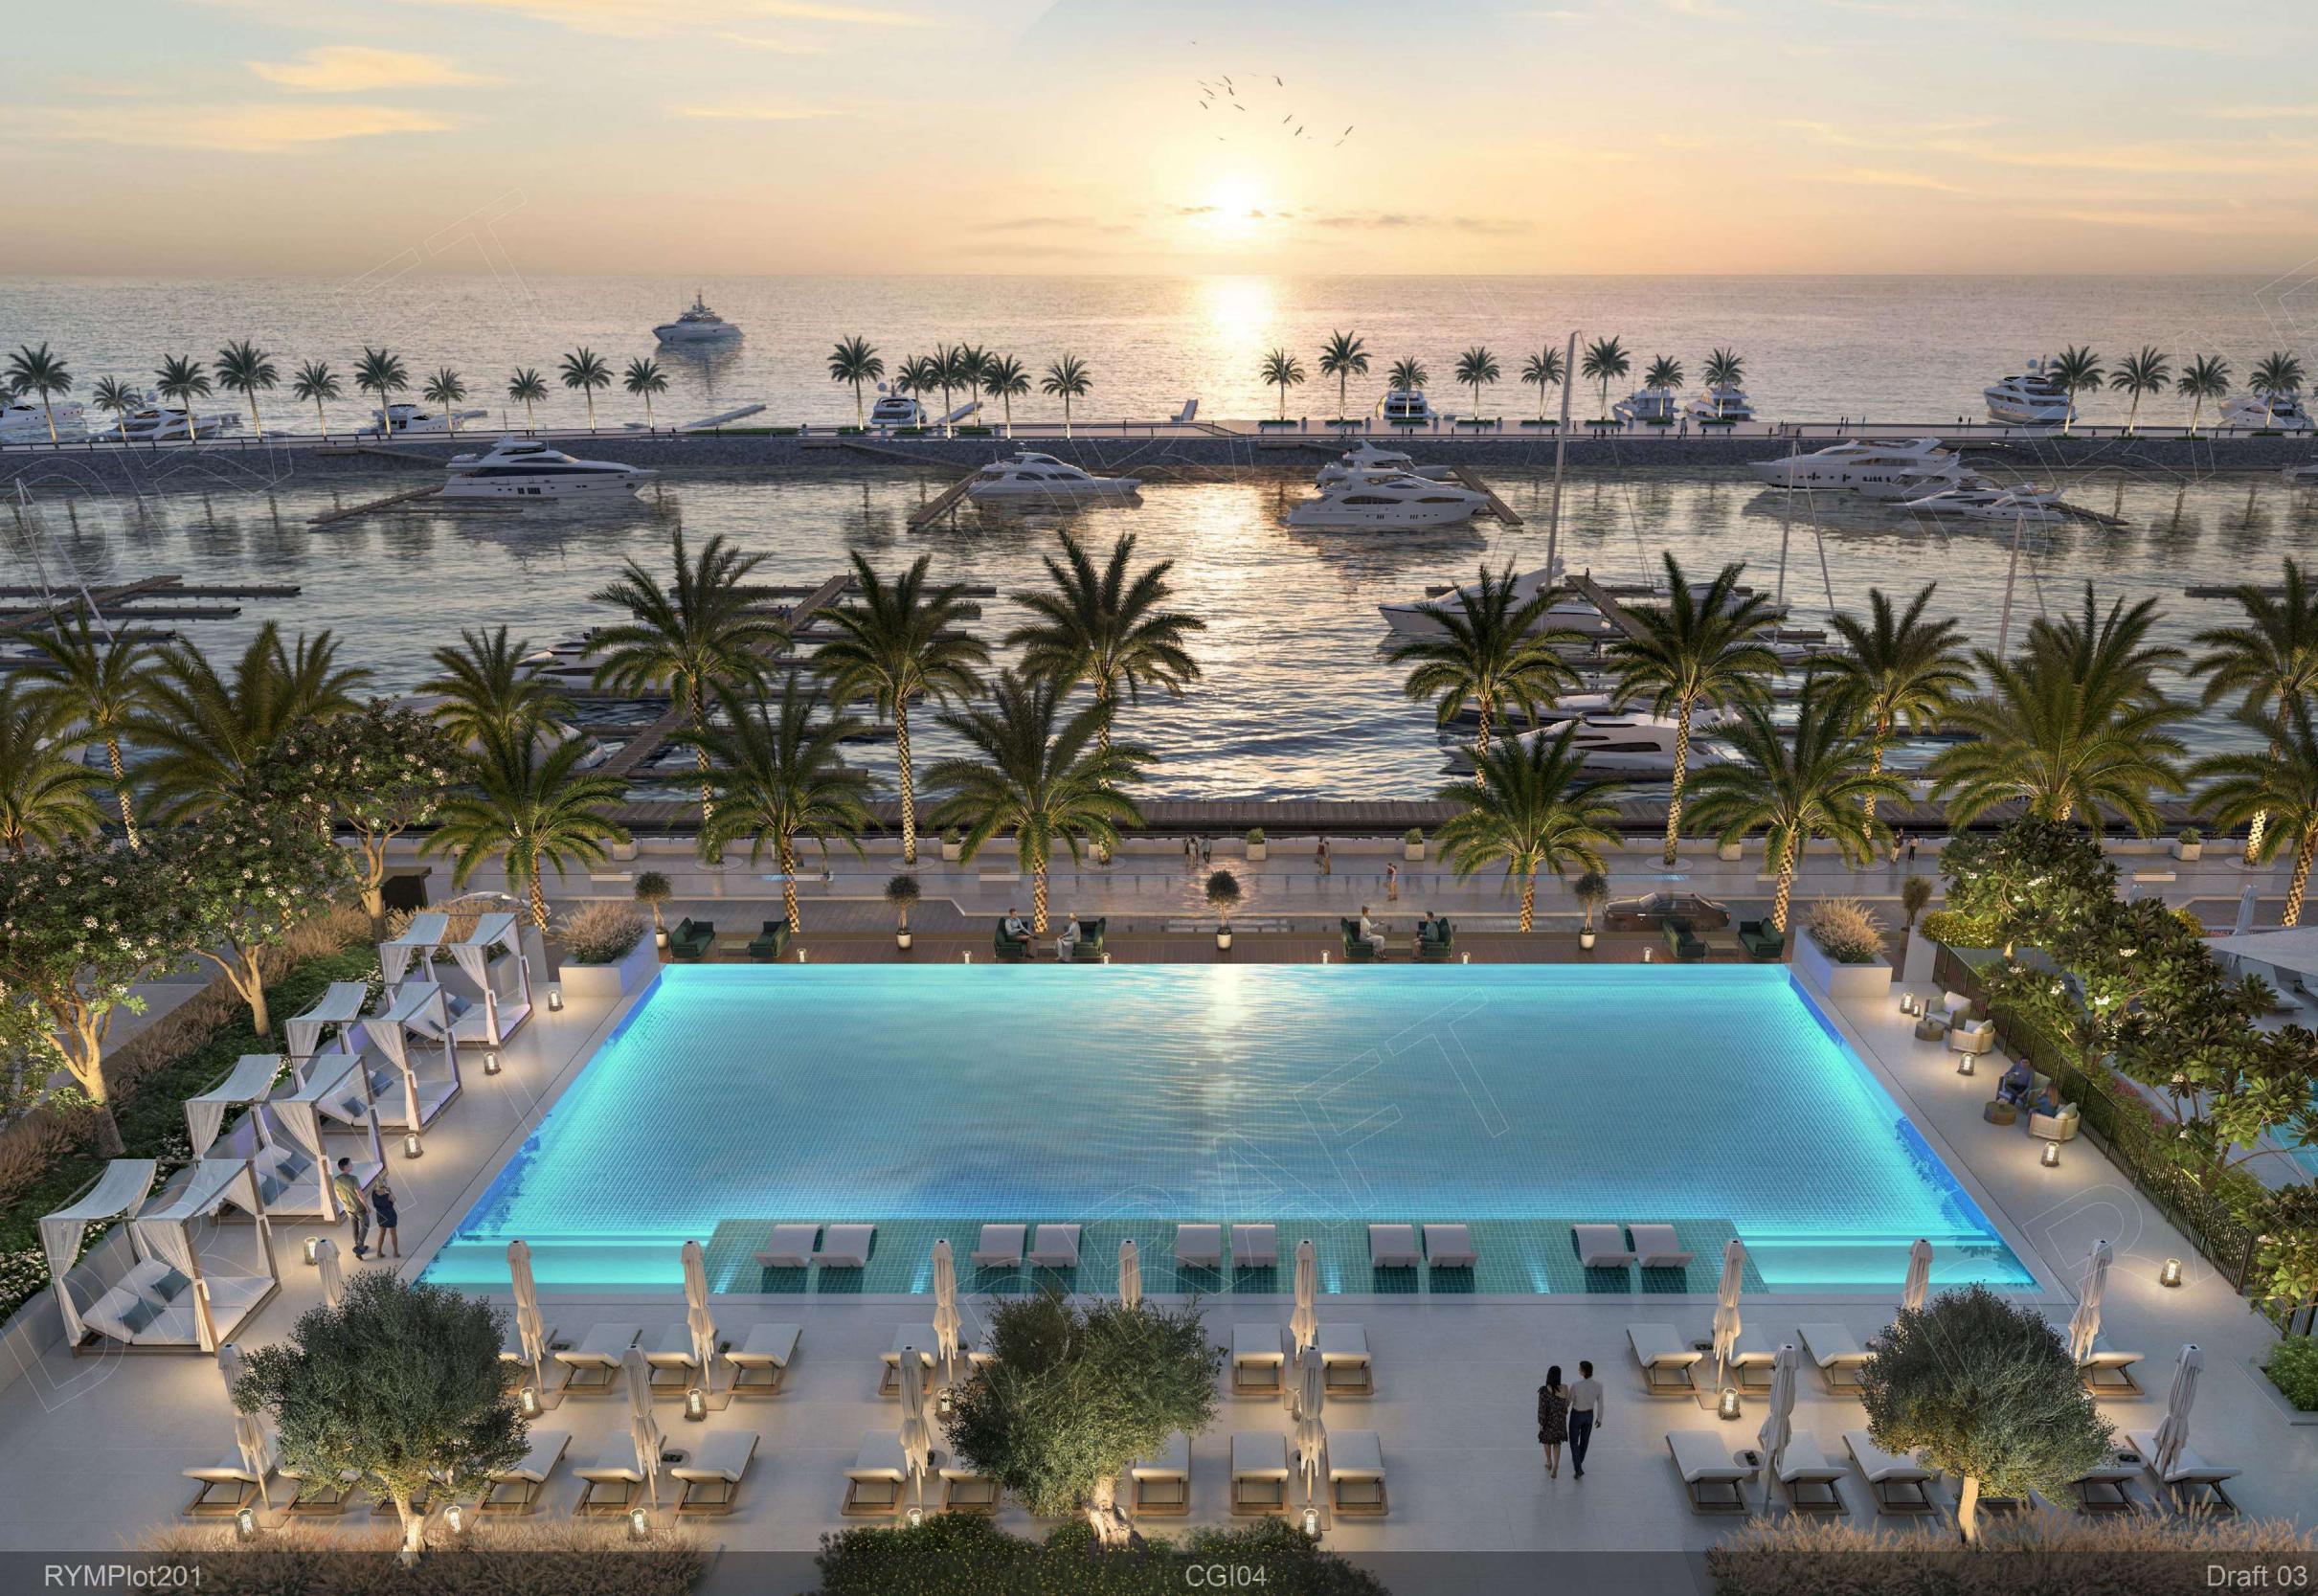

Generous Promenades

World-Class Superyacht Marina

Signature Hotels

QE2 Hotel

World Class Super Yacht Hub

The new Marina at Rashid Yachts & Marina offers convenient, hassle-free access to Dubai, accommodating 430 wet berths for yachts up to 100m long with a range of flexible berthing options, from a single night through to seasonal and annual stays.

State-of-the-art gym

Versatile multipurpose rooms

Lush green landscapes

Infinity pool with marina views

Kids' pool

Comprehensive amenity platform

Stylish retail area

Boardwalk Promenade

During the day or long after the sun dips beyond the sea's horizon, the Promenade is the essence of the Marina's thriving life with a rich variety of dining options and an eclectic selection of stylish shops that will accommodate your every need.

Exclusive F&B Options

Shopping & Retail

Views of Burj Khalifa & The Sea

Thriving Marina

Shopping, Dining & Inspiration

When it comes to retail therapy, nobody does it better than Dubai. The nearby Downtown Dubai is a famous shopping district in Dubai, and it is filled with hip stores that cater to your every whim. Restaurants, cafes, lounges, can all be found in Rashid Yachts & Marina's Promenade.