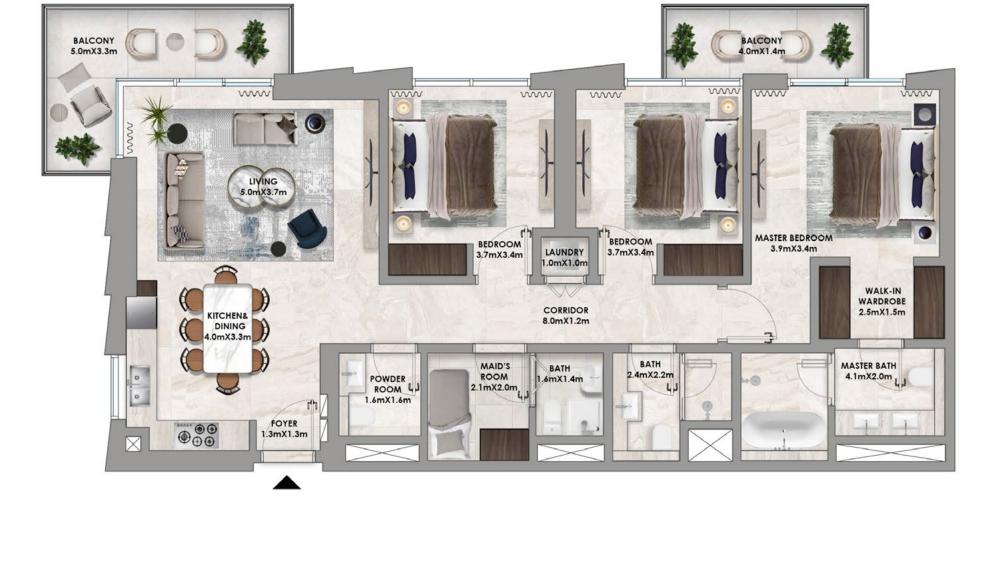

### Floor Plans

#### TOWER A

1 Bedroom

2 Bedroom Type A

2 Bedroom Type B

2 Bedroom Type B.3

3 Bedroom Type A.1

3 Bedroom Type A.4

TOWER B