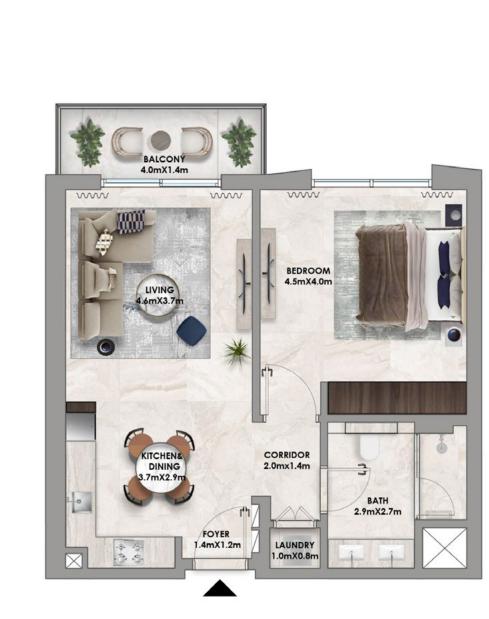

### Floor Plans

#### TOWER A

1 Bedroom

2 Bedroom Type A

2 Bedroom Type B

2 Bedroom Type B.3

3 Bedroom Type A.1

3 Bedroom Type A.4

TOWER B

1 Bedroom Type A

1 Bedroom Type B

2 Bedroom Type A

2 Bedroom Type B.1

2 Bedroom Type B.3