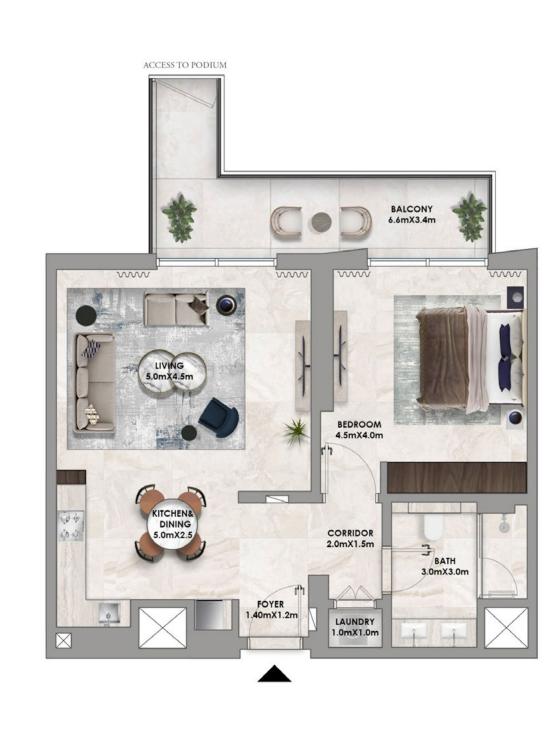

### Floor Plans

#### TOWER A

1 Bedroom

2 Bedroom Type A

2 Bedroom Type B

2 Bedroom Type B.3

3 Bedroom Type A.1

3 Bedroom Type A.4

TOWER B