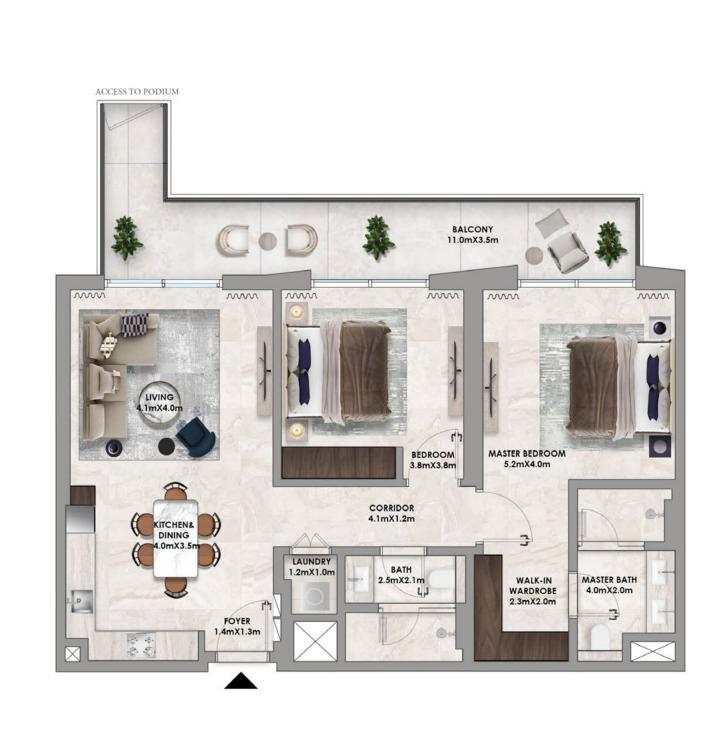

### Floor Plans

#### TOWER A

1 Bedroom

2 Bedroom Type A

2 Bedroom Type B

2 Bedroom Type B.3

3 Bedroom Type A.1

3 Bedroom Type A.4

TOWER B

1 Bedroom Type A

1 Bedroom Type B

2 Bedroom Type A

2 Bedroom Type B.1

2 Bedroom Type B.3