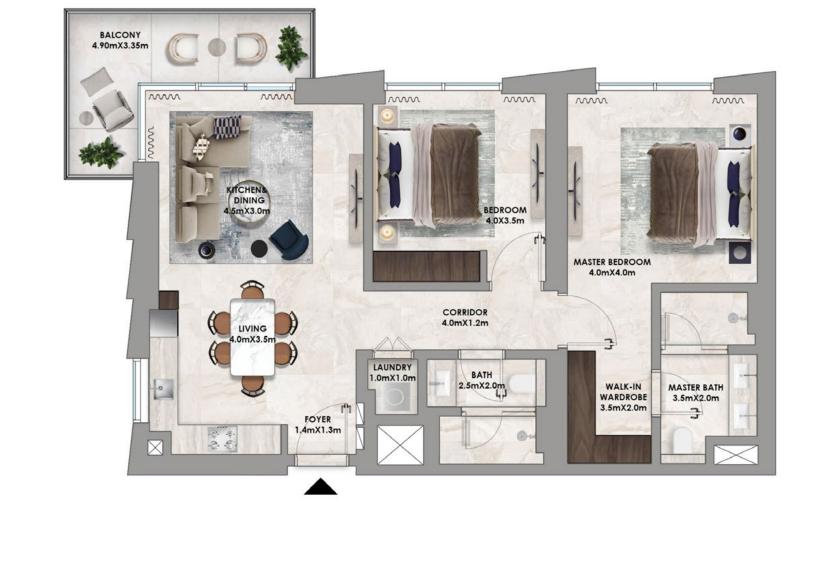

### Floor Plans

#### TOWER A

1 Bedroom

2 Bedroom Type A

2 Bedroom Type B

2 Bedroom Type B.3

3 Bedroom Type A.1

3 Bedroom Type A.4

TOWER B