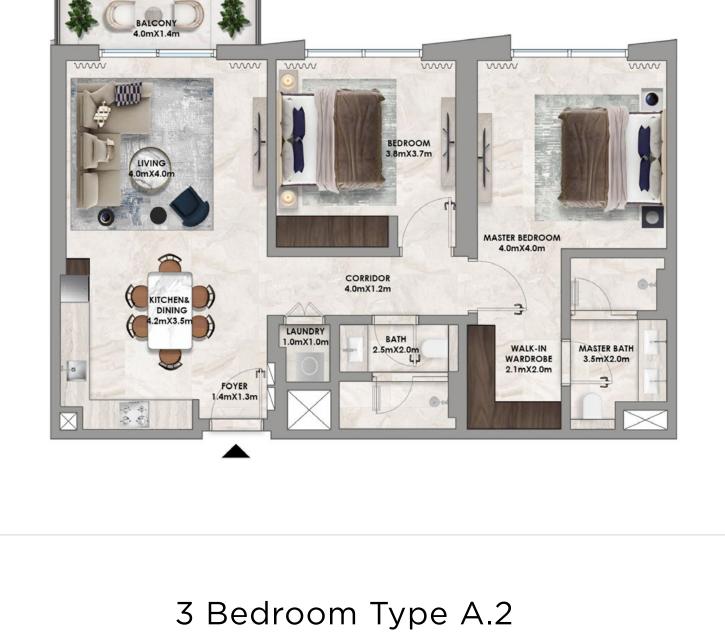

### Floor Plans

#### TOWER A

1 Bedroom

2 Bedroom Type A

2 Bedroom Type B

2 Bedroom Type B.3

3 Bedroom Type A.1

3 Bedroom Type A.4

TOWER B