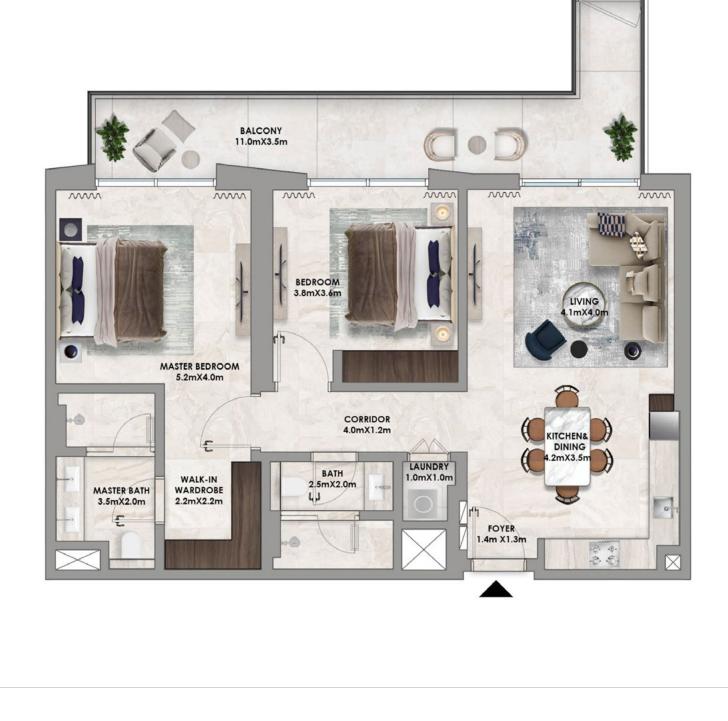

### Floor Plans

#### TOWER A

1 Bedroom

2 Bedroom Type A

2 Bedroom Type B

2 Bedroom Type B.3

3 Bedroom Type A.1

3 Bedroom Type A.4

TOWER B