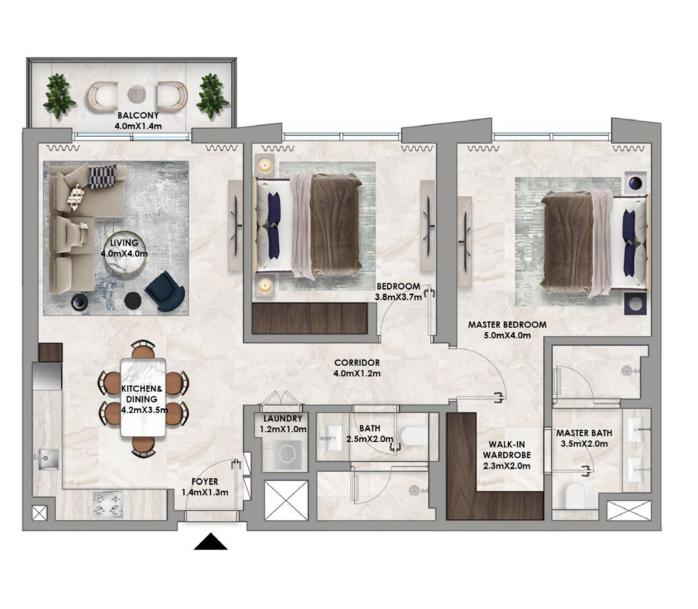

### Floor Plans

#### TOWER A

1 Bedroom

2 Bedroom Type A

2 Bedroom Type B

2 Bedroom Type B.3

3 Bedroom Type A.1

3 Bedroom Type A.4

TOWER B

1 Bedroom Type A

1 Bedroom Type B

2 Bedroom Type A

2 Bedroom Type B.1

2 Bedroom Type B.3