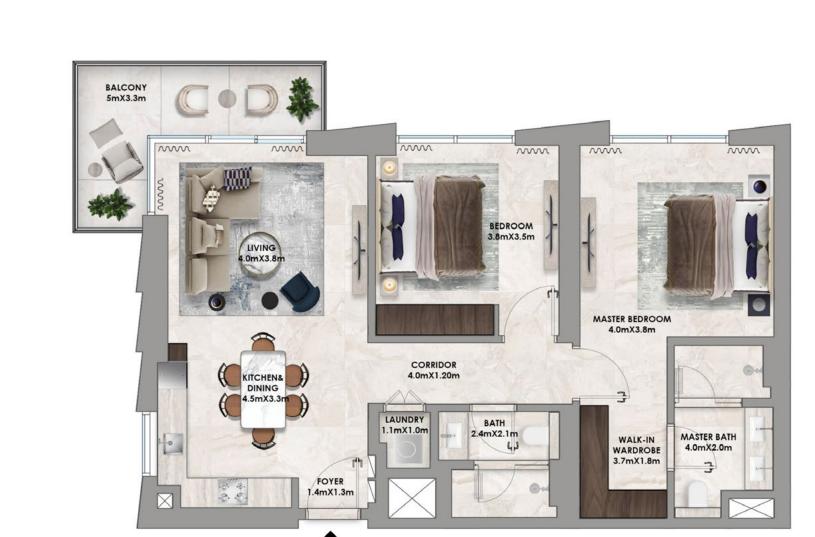

### Floor Plans

#### TOWER A

1 Bedroom

2 Bedroom Type A

2 Bedroom Type B

2 Bedroom Type B.3

3 Bedroom Type A.1

3 Bedroom Type A.4

TOWER B

1 Bedroom Type A

1 Bedroom Type B

2 Bedroom Type A

2 Bedroom Type B.1

2 Bedroom Type B.3