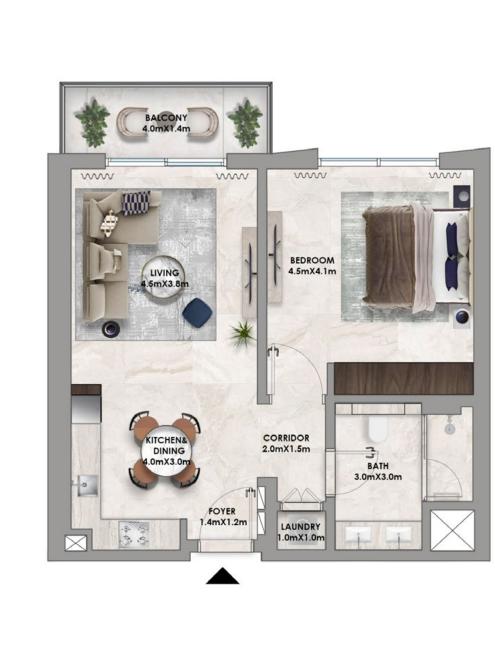

### Floor Plans

#### TOWER A

1 Bedroom

2 Bedroom Type A

2 Bedroom Type B

2 Bedroom Type B.3

3 Bedroom Type A.1

3 Bedroom Type A.4

TOWER B

1 Bedroom Type A

1 Bedroom Type B

2 Bedroom Type A

2 Bedroom Type B.1

2 Bedroom Type B.3