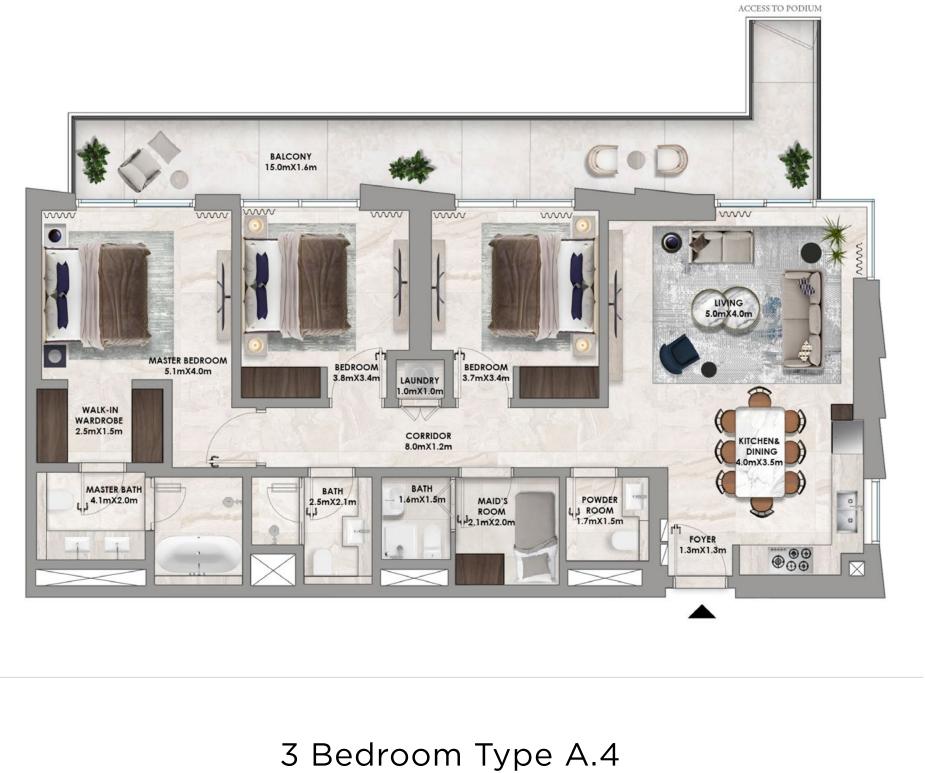

### Floor Plans

#### TOWER A

1 Bedroom

2 Bedroom Type A

2 Bedroom Type B

2 Bedroom Type B.3

3 Bedroom Type A.1

3 Bedroom Type A.4

TOWER B