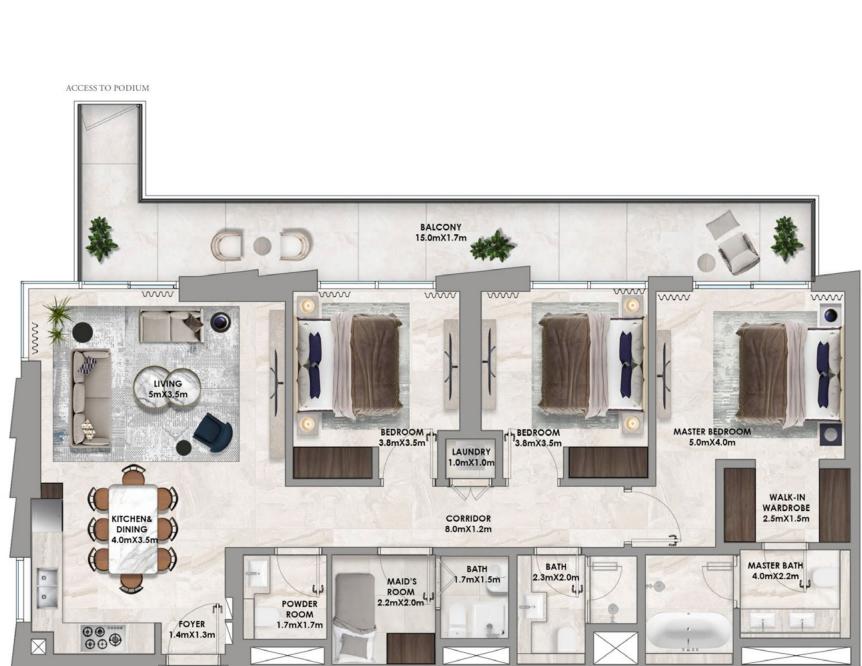

### Floor Plans

#### TOWER A

1 Bedroom

2 Bedroom Type A

2 Bedroom Type B

2 Bedroom Type B.3

3 Bedroom Type A.1

3 Bedroom Type A.4

TOWER B

1 Bedroom Type A

1 Bedroom Type B

2 Bedroom Type A

2 Bedroom Type B.1

2 Bedroom Type B.3