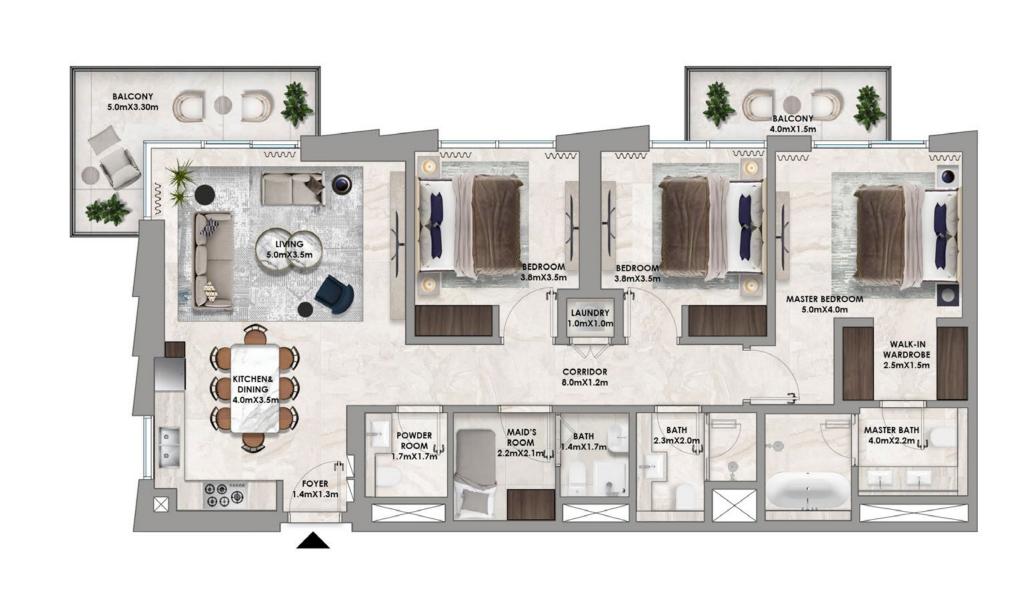

### Floor Plans

#### TOWER A

1 Bedroom

2 Bedroom Type A

2 Bedroom Type B

2 Bedroom Type B.3

3 Bedroom Type A.1

3 Bedroom Type A.4

TOWER B

1 Bedroom Type A

1 Bedroom Type B

2 Bedroom Type A

2 Bedroom Type B.1

2 Bedroom Type B.3