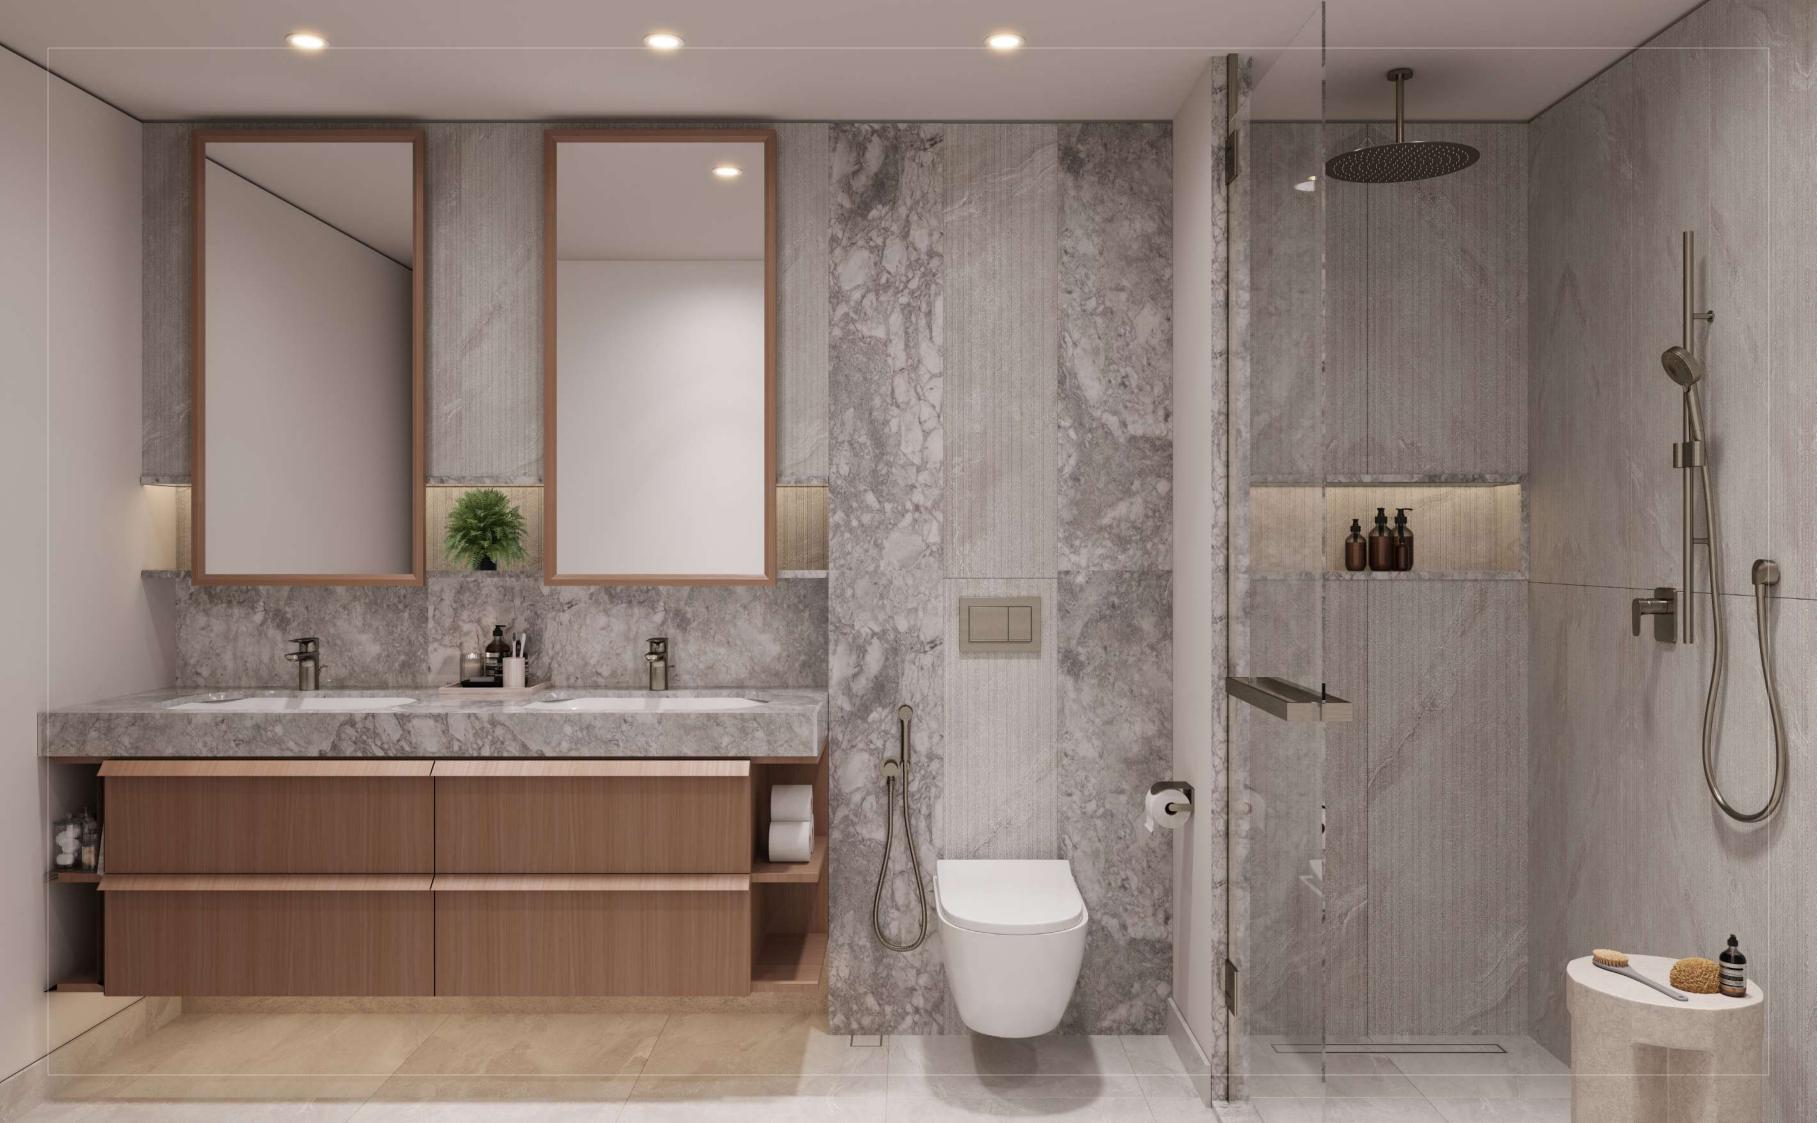

## Bathrooms & Powder Rooms

The large bathrooms and powder rooms are designed to soothe and relax. Warm textures surround an elegant integrated sink with intuitive storage spaces including framed medicine cabinets illuminated in natural tones. Fittings and details are of the highest quality, and include both hand and rain-showers for daily revitalization.