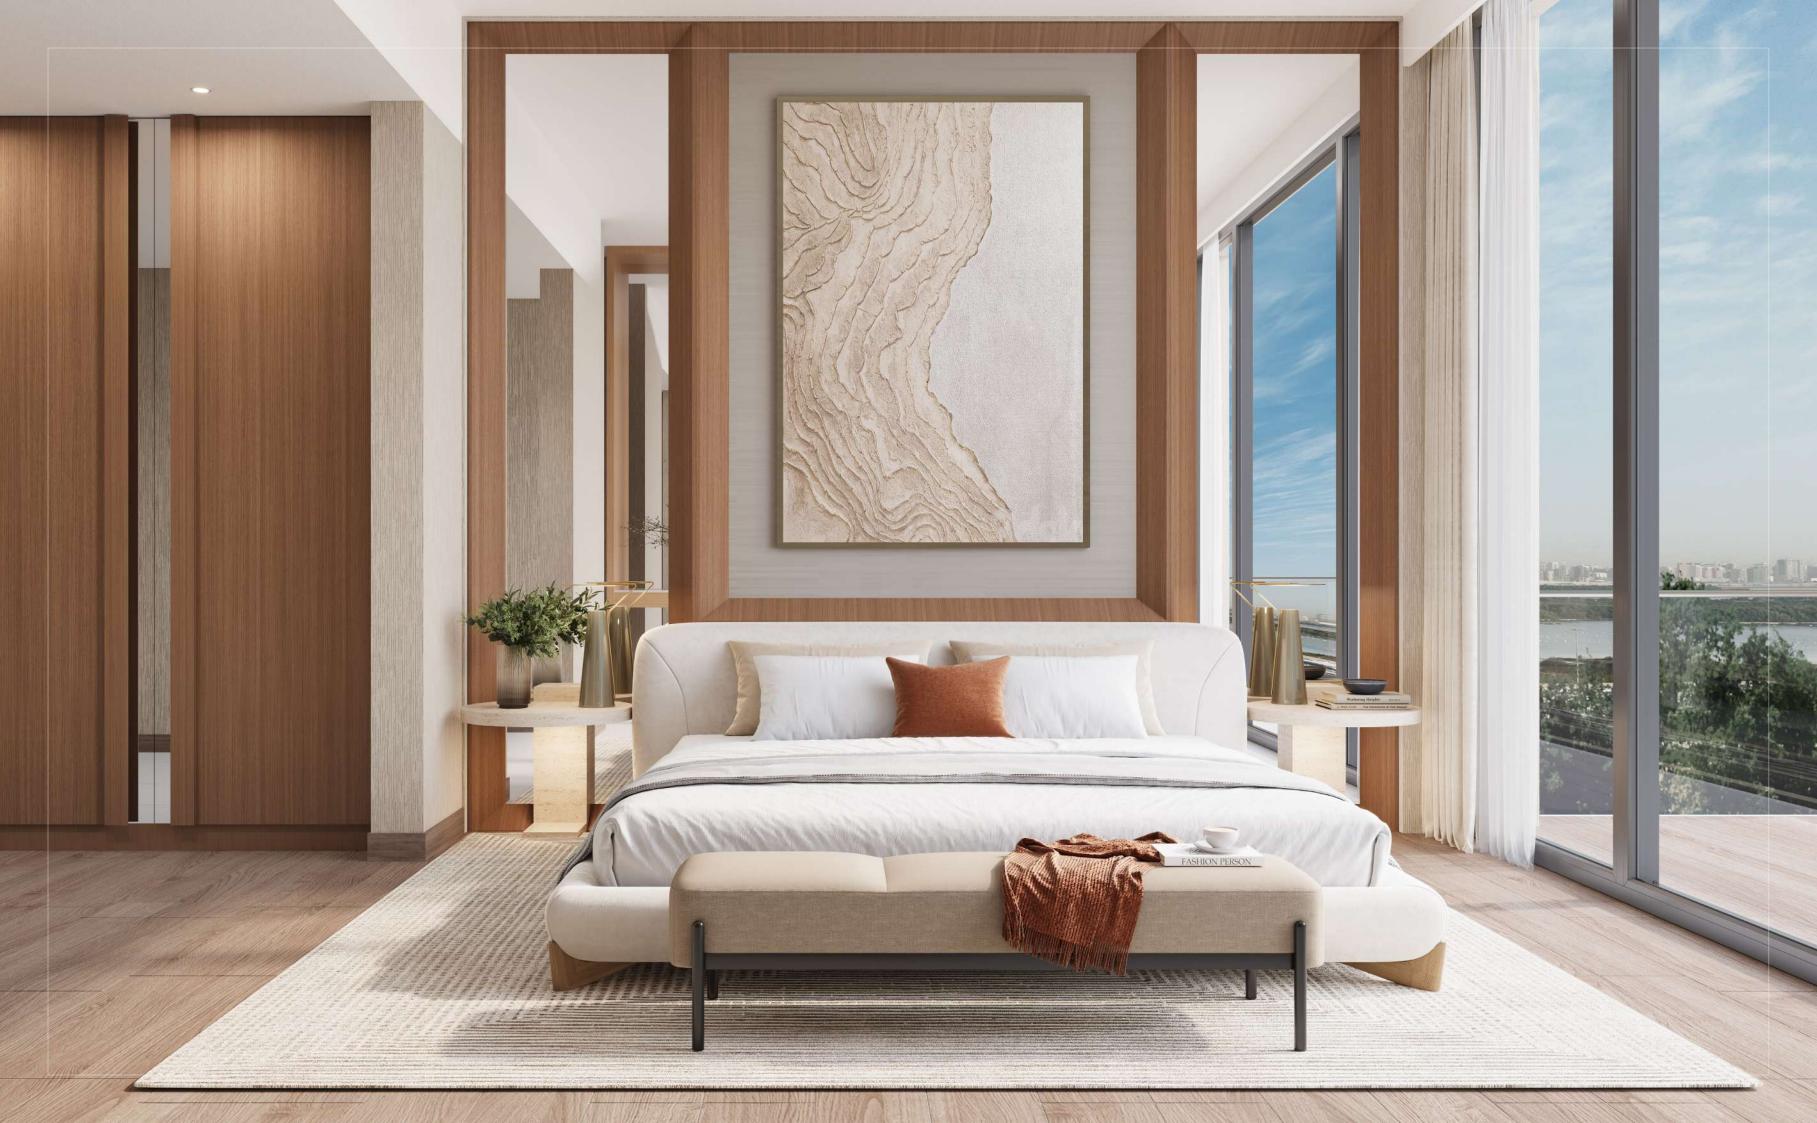

#### The Residences

Beautifully crafted one-, two-, and three-bedroom apartments set the premise for a lifestyle led by design and inspired by the natural environment. Morning and evening sunlight beams through expansive windows, illuminating natural textured tones and materials with an ethereal warmth. The golden light reflects through the space, accentuating the angular framing and intuitive details within.

#### BEDROOMS & WARDROBES

Bedrooms at Belgrove Residences look out to the natural landscape through beautiful floor-to-ceiling windows that bathe the space in natural light. Set upon wood-effect porcelain tile floors, the room exudes sophistication with a full-height mirror, feature lighting and a glamorous walk-in wardrobe.