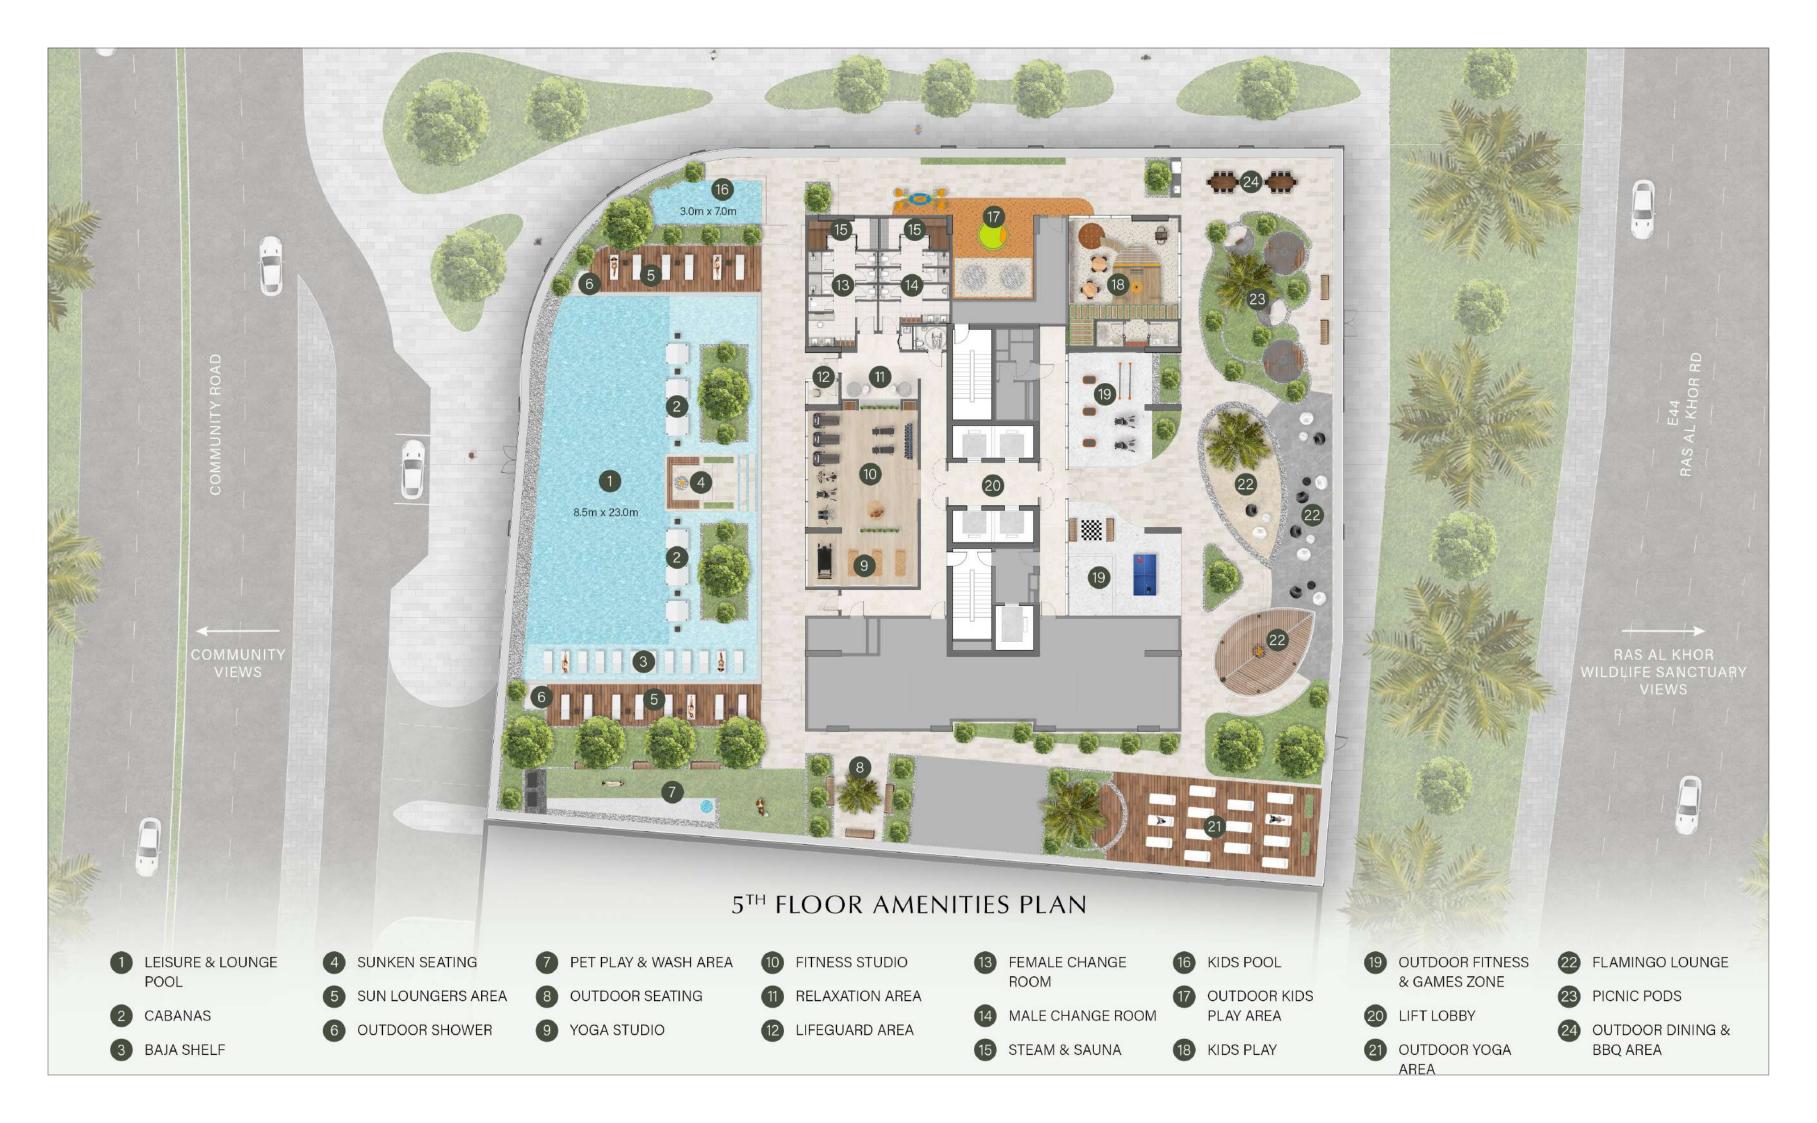

#### Pristine Waters

Framed by contemporary angles of the facade, Belgrove's adult and children's swimming pools are a place of socializing and relaxation among lush flowers and plants. The main pool is surrounded by sophisticated decking and sunloungers, overlooking the pristine waters, complete with a baja shelf and sunken in-pool seating. Nestled among nature, the children's swimming pool is directly adjacent to a playscape on dry land for maximum entertainment.

#### FITNESS STUDIO

In keeping with the dynamism and energy of Belgrove, its fitness studios feature a diverse collection of highend equipment — from cardio machines and weights, to spin bikes and boxing. With high ceilings and expansive views across the swimming pool, as well as eco-friendly elements, the studio brings together a concept that promotes energy and healthy motivation.

#### Relax from Within

Wellness at Belgrove Residences is found and developed within a dream-like space dedicated to you. Within natural elements and tranquil harmonies, the wellness studio is a place to treat yourself to a range of classes, including yoga and pilates and revitalize with steam and sauna rooms, and a relaxation area.