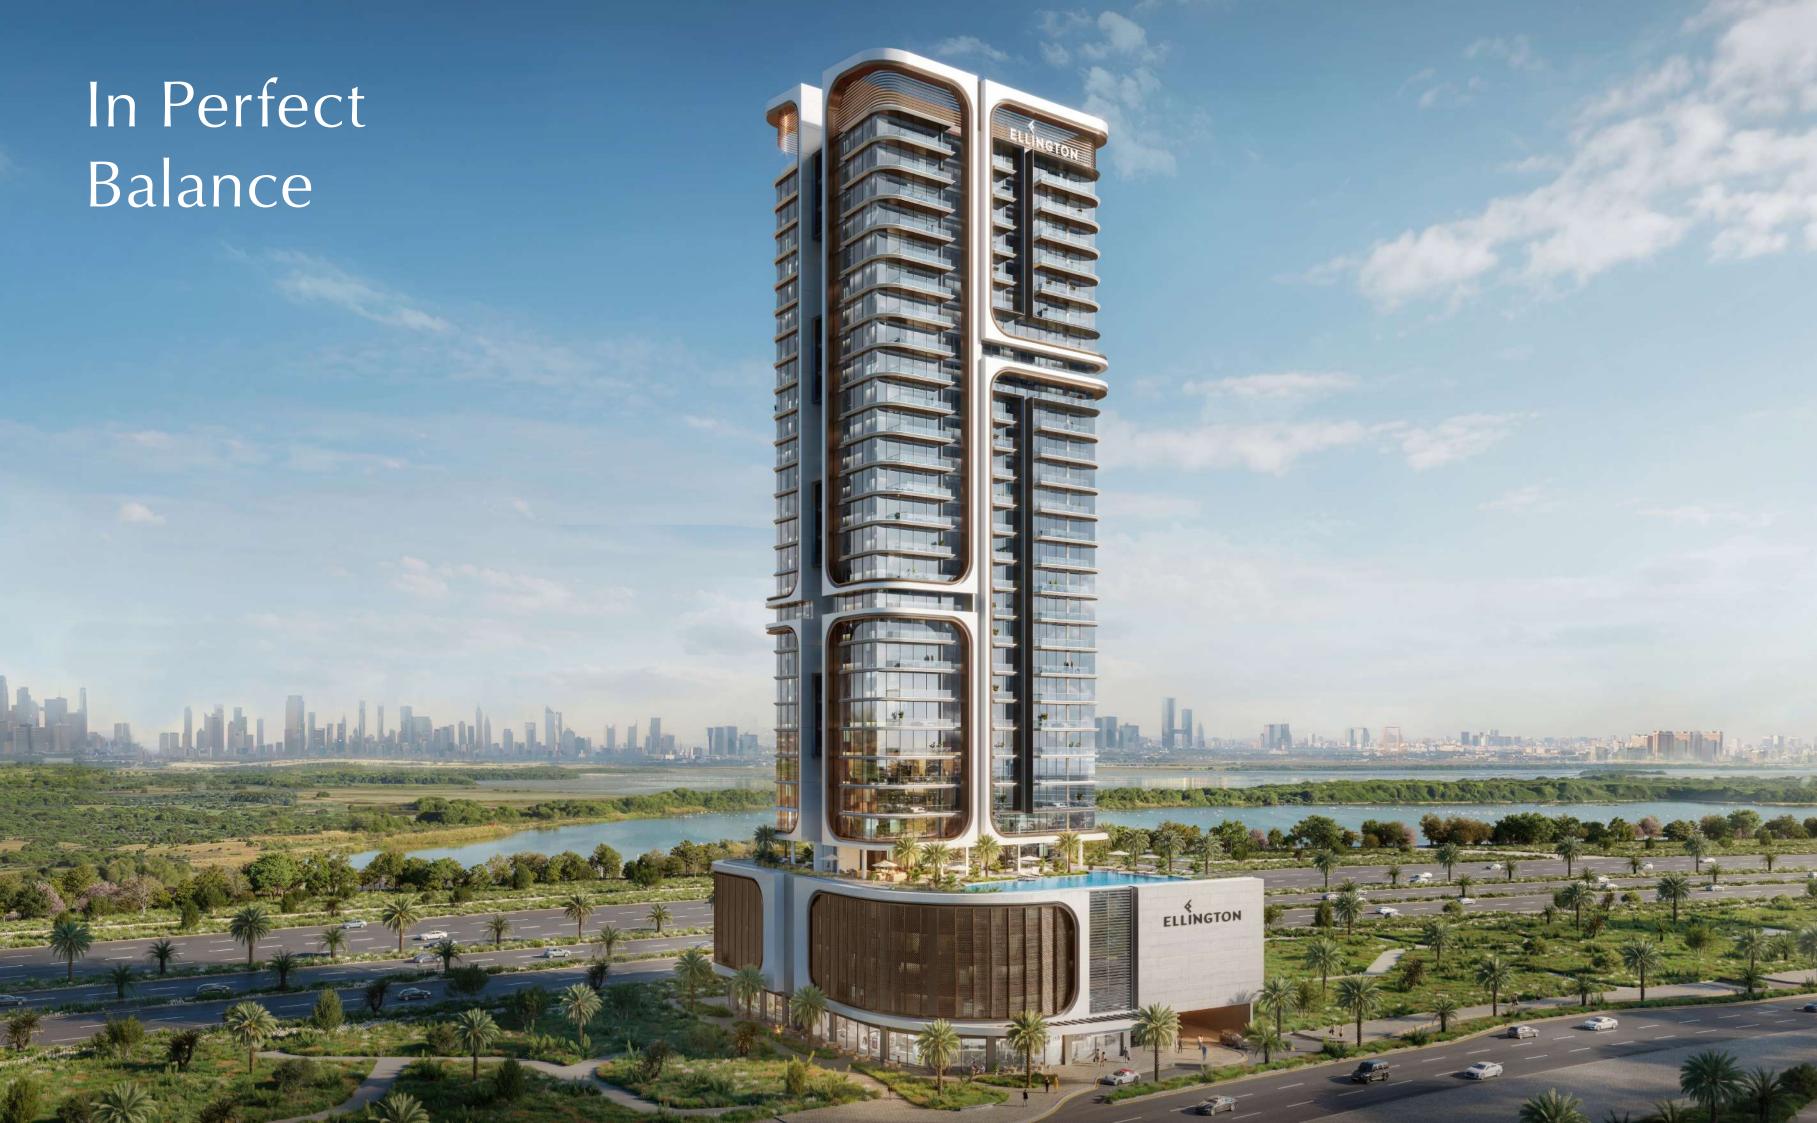

## Welcome Home

Ellington Properties' latest masterpiece in Mohammed Bin Rashid City (MBR) exemplifies our commitment to creating living spaces that are both beautiful and harmonious. Belgrove Residences embodies the principles of the golden ratio, seamlessly connecting aesthetics, design, and architecture with the beauty and mystery of nature. The golden ratio is deeply ingrained within Ellington—it has been evident from the beginning as the inspiration for our design principles, our connection to art, and the integrity of our philosophy.

### Elegance in Flight

Belgrove Residences is a collection of family homes enraptured by the beauty of their natural surroundings. Contemporary facades and monolithic structural aesthetics frame the lush greenery of the Ras Al Khor Wildlife Sanctuary, which lies adjacent to the development. The building's angular and beveled forms serve as architectural punctuation marks within the natural wilderness, an elegance matched only by Ras Al Khor's long-standing resident flamingos as they take off in graceful flight.

## A Sacred Sanctuary

Belgrove Residences, inspired by the wonders of nature and the marvels of architecture, seamlessly blend complementary elements. Designed with naturally occurring sacred geometry, these residences achieve a perfect balance between modern convenience and the tranquility of nature, creating an ideal sanctuary for families. Situated in Mohammed Bin Rashid City, Belgrove Residences are perfectly positioned—overlooking the natural beauty of Ras Al Khor while offering easy access to the vibrant urban life of Dubai.