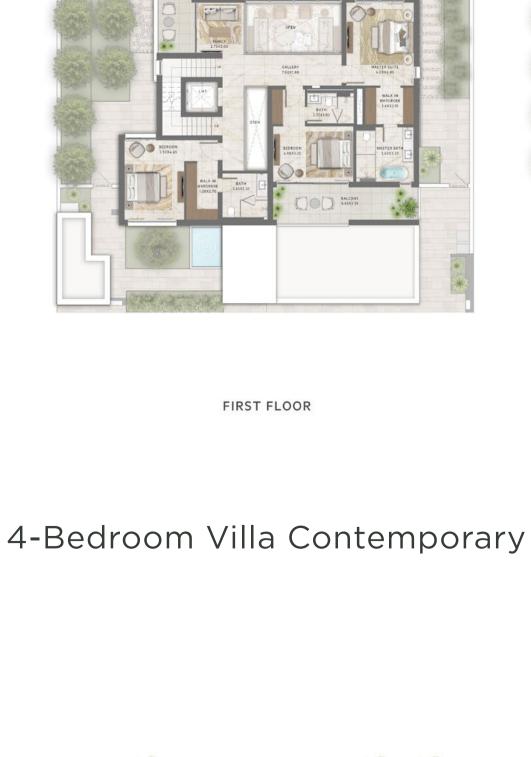

Date

### Payment Percentage

| Down Payment                                   | 10% | AUG 2024 |
|------------------------------------------------|-----|----------|
| 1st Instalment                                 | 10% | OCT 2024 |
| 2nd Instalment                                 | 10% | MAR 2025 |
| 3rd Instalment                                 | 10% | AUG 2025 |
| 4th Instalment<br>20% Construction Completion  | 10% | MAR 2026 |
| 5th Instalment<br>40% Construction Completion  | 10% | OCT 2026 |
| 6th Instalment<br>60% Construction Completion  | 10% | MAY 2027 |
| 7th Instalment<br>80% Construction Completion  | 10% | NOV 2027 |
| 8th Instalment<br>100% Construction Completion | 20% | OCT 2028 |
|                                                |     |          |

Floor Plans



















## Springfield Properties

\$\square\$ +971 4 454 2588
info@springfield-re.com
springfieldproperties.ae