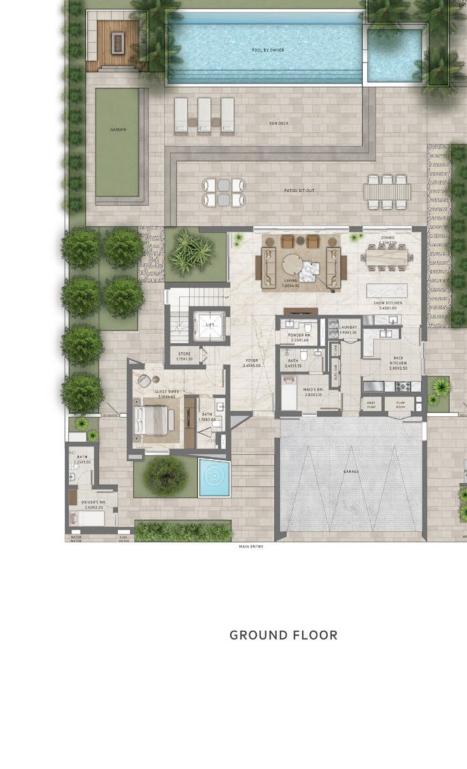

### Payment Percentage

| Down Payment                                   | 10% | AUG 2024 |
|------------------------------------------------|-----|----------|
| 1st Instalment                                 | 10% | OCT 2024 |
| 2nd Instalment                                 | 10% | MAR 2025 |
| 3rd Instalment                                 | 10% | AUG 2025 |
| 4th Instalment<br>20% Construction Completion  | 10% | MAR 2026 |
| 5th Instalment<br>40% Construction Completion  | 10% | OCT 2026 |
| 6th Instalment<br>60% Construction Completion  | 10% | MAY 2027 |
| 7th Instalment<br>80% Construction Completion  | 10% | NOV 2027 |
| 8th Instalment<br>100% Construction Completion | 20% | OCT 2028 |
|                                                |     |          |

Floor Plans



















## Springfield Properties

\$\square\$ +971 4 454 2588
info@springfield-re.com
springfieldproperties.ae