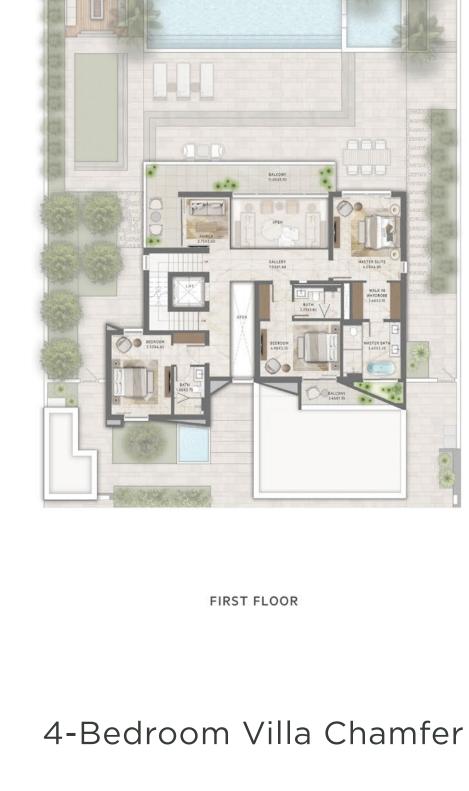

### Payment Percentage

| Down Payment                                   | 10% | AUG 2024 |
|------------------------------------------------|-----|----------|
| 1st Instalment                                 | 10% | OCT 2024 |
| 2nd Instalment                                 | 10% | MAR 2025 |
| 3rd Instalment                                 | 10% | AUG 2025 |
| 4th Instalment<br>20% Construction Completion  | 10% | MAR 2026 |
| 5th Instalment<br>40% Construction Completion  | 10% | OCT 2026 |
| 6th Instalment<br>60% Construction Completion  | 10% | MAY 2027 |
| 7th Instalment<br>80% Construction Completion  | 10% | NOV 2027 |
| 8th Instalment<br>100% Construction Completion | 20% | OCT 2028 |
|                                                |     |          |

Floor Plans



















## Springfield Properties

\$\square\$ +971 4 454 2588
info@springfield-re.com
springfieldproperties.ae