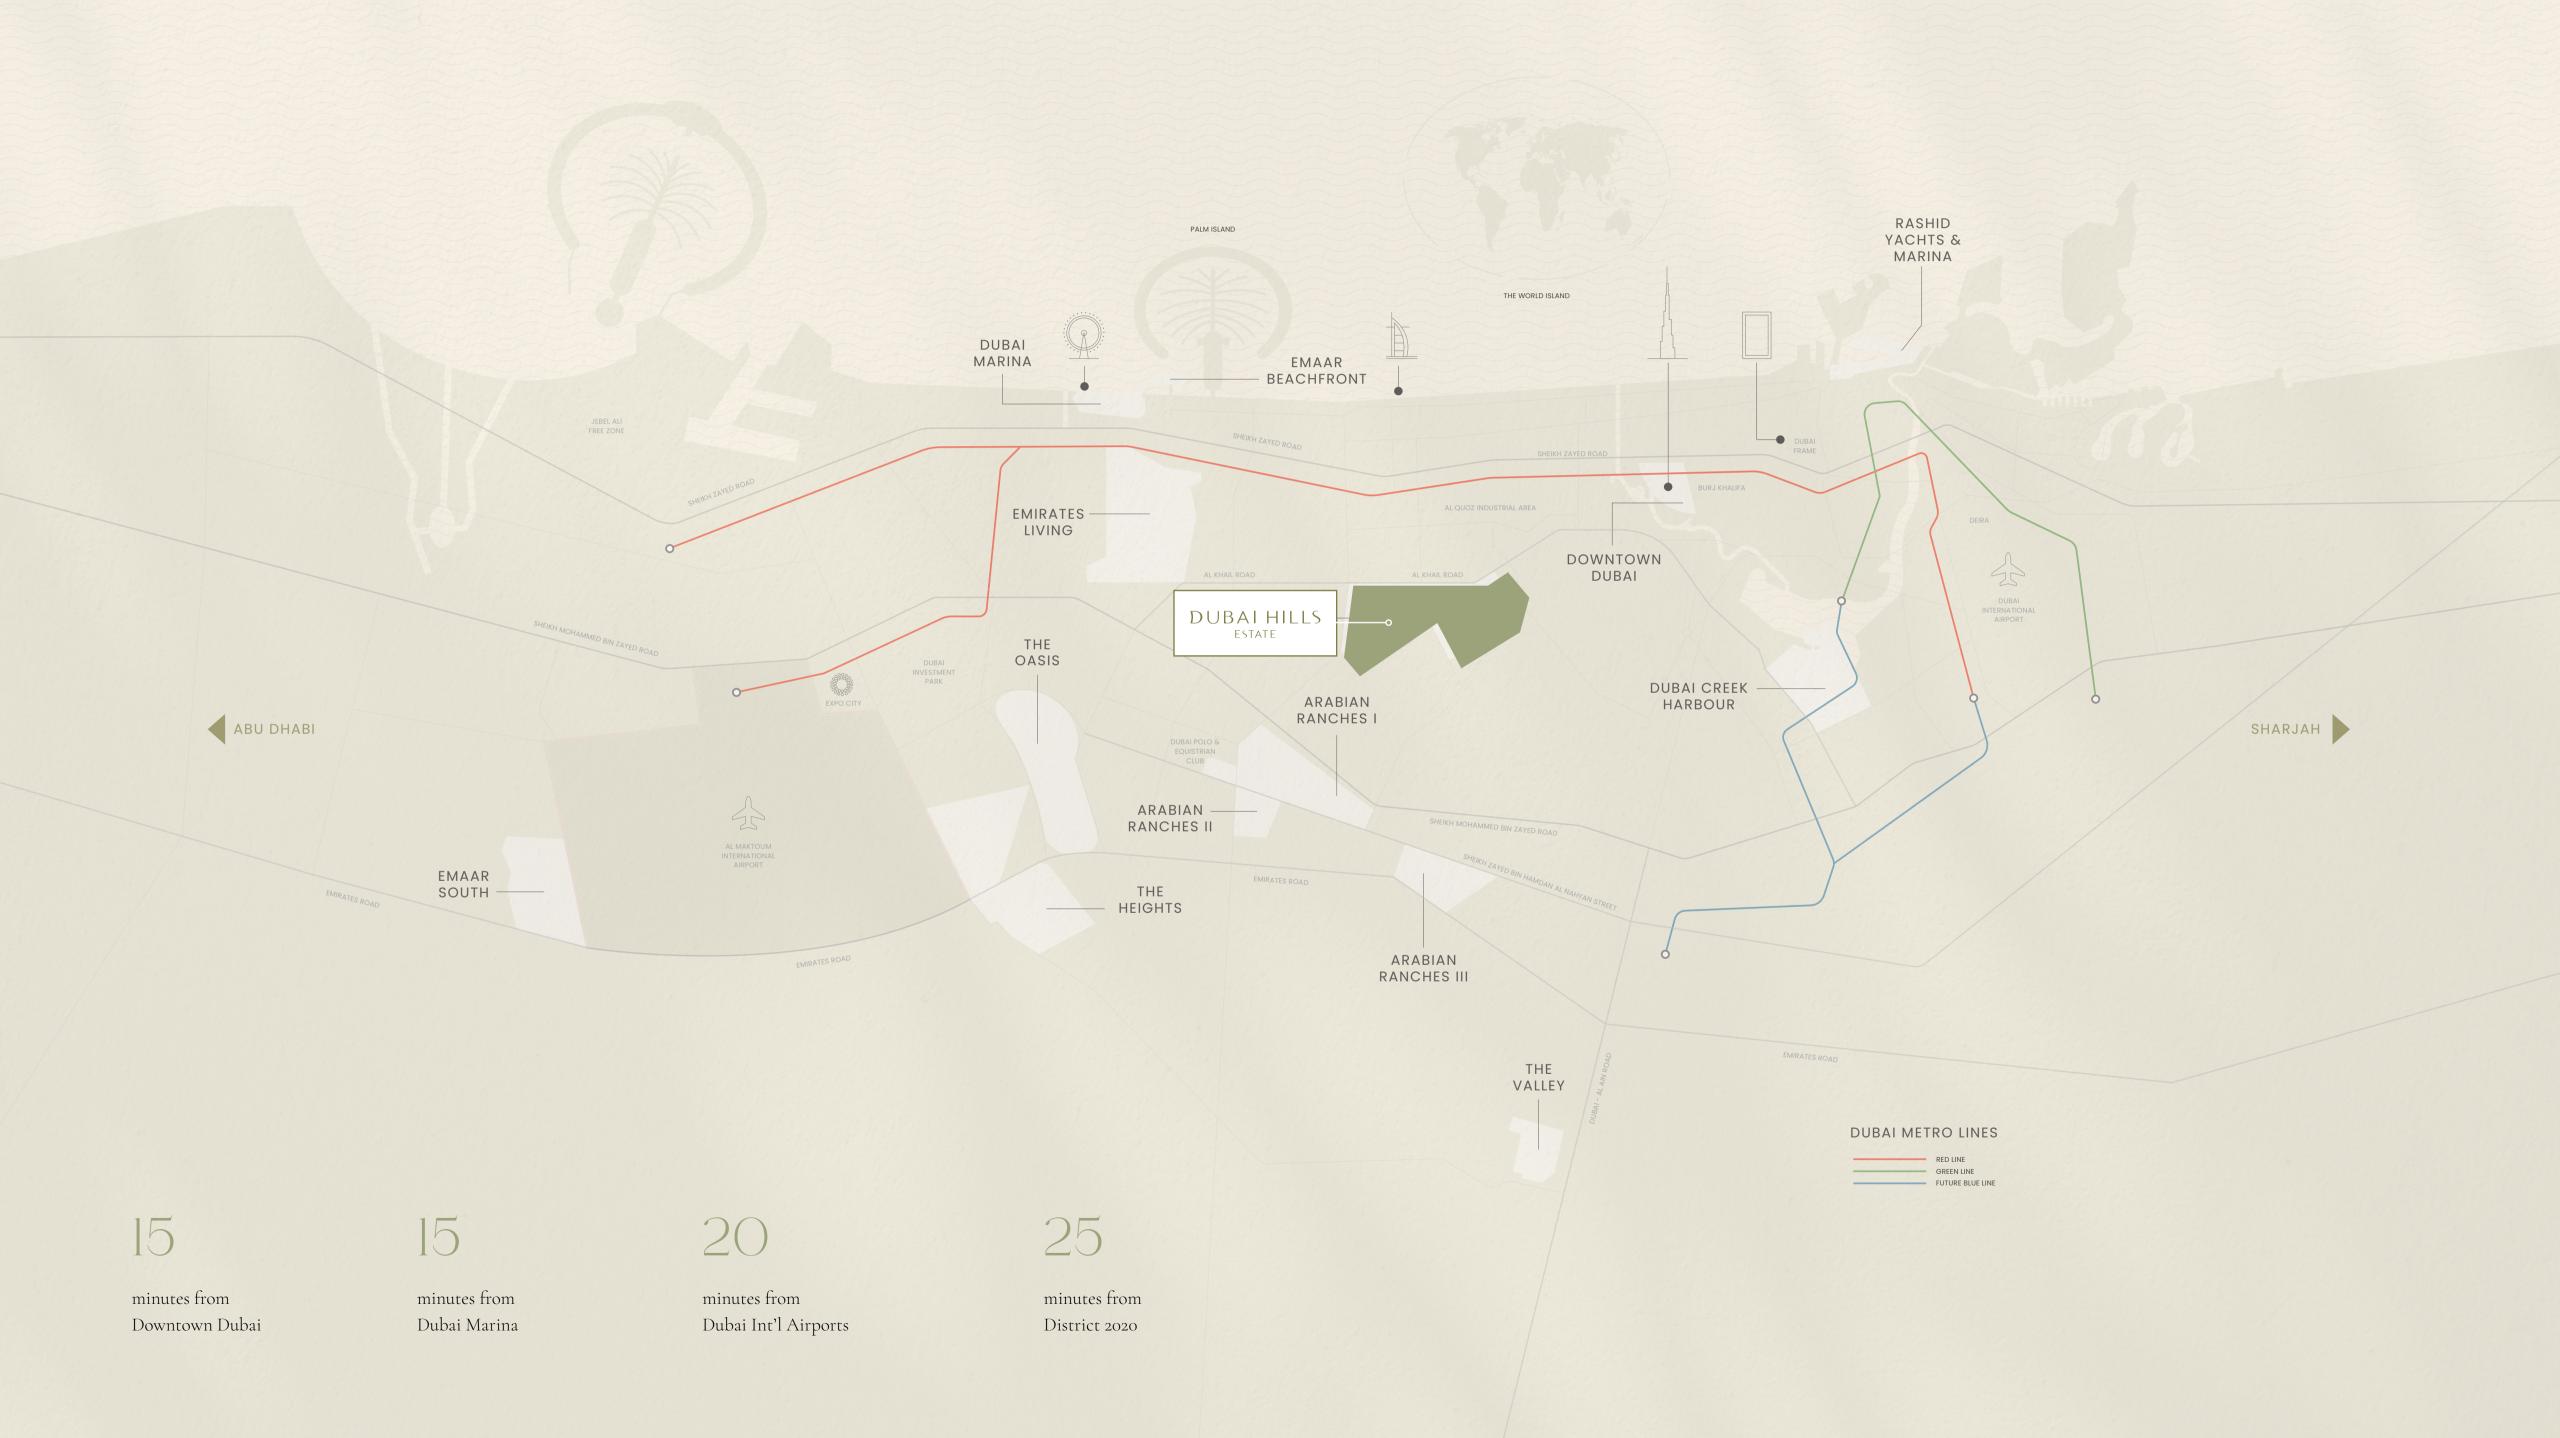

#### Perfectly Located

# Everything Within Reach

- 5 minutes drive to
  King's College Hospital
- 5 minutes walk to the Business Park
- 8 minutes walk to
  Dubai Hills Mall
- minutes drive to
  Downtown Dubai