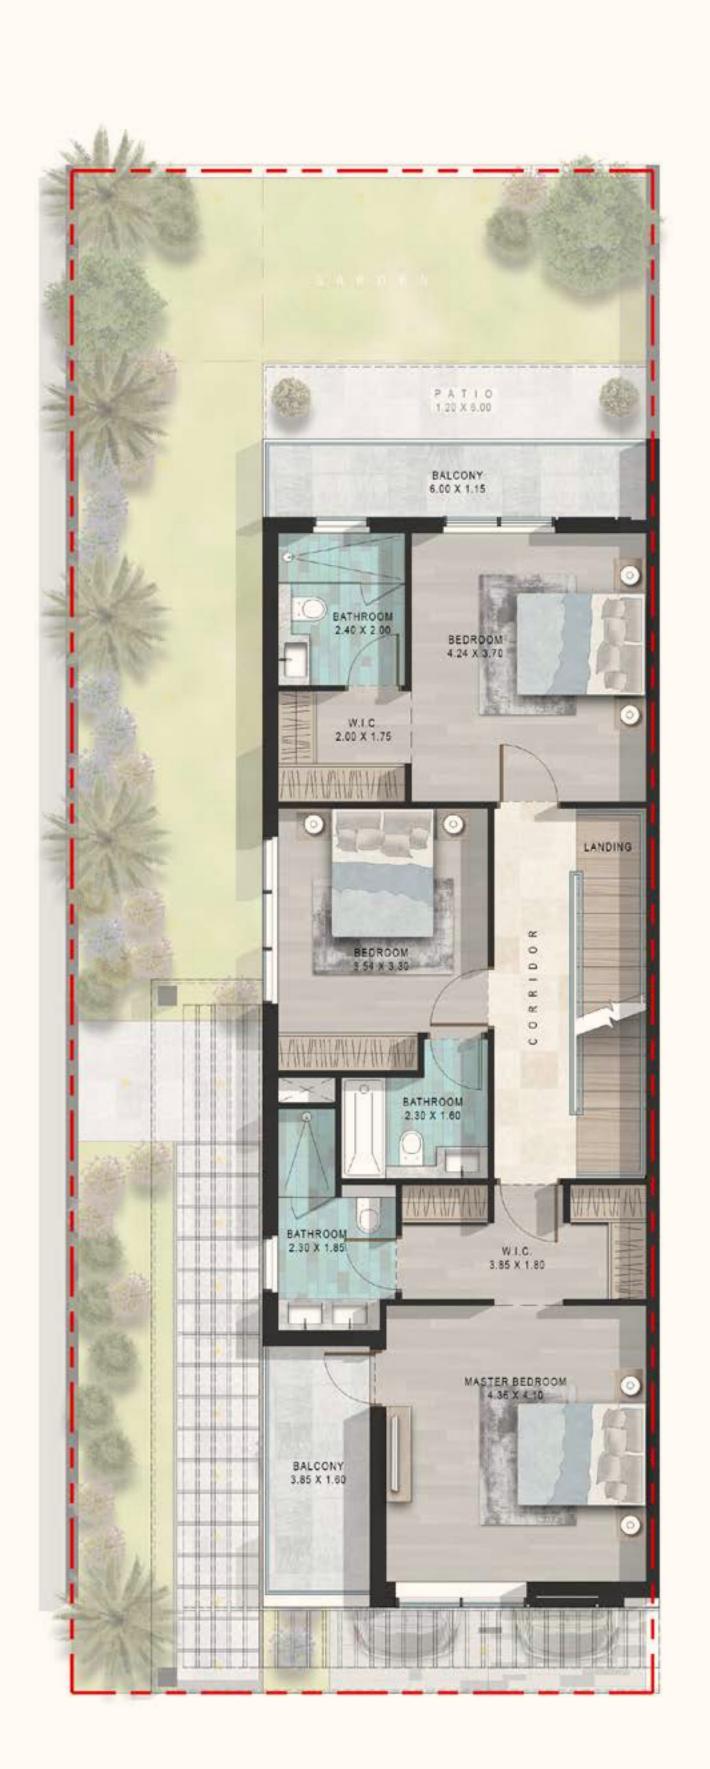

#### FIRST FLOOR

#### **FEATURES**

Balcony (2)

Master Bedroom + Ensuite Bathroom (3)

Walk-in Closet (2)

#### **FEATURES**

| ILAIONLO                          |  |  |
|-----------------------------------|--|--|
| Balcony (2)                       |  |  |
| Bedroom (2)                       |  |  |
| Bathroom                          |  |  |
| Walk-in Closet                    |  |  |
| Master Bedroom + Ensuite Bathroom |  |  |
|                                   |  |  |