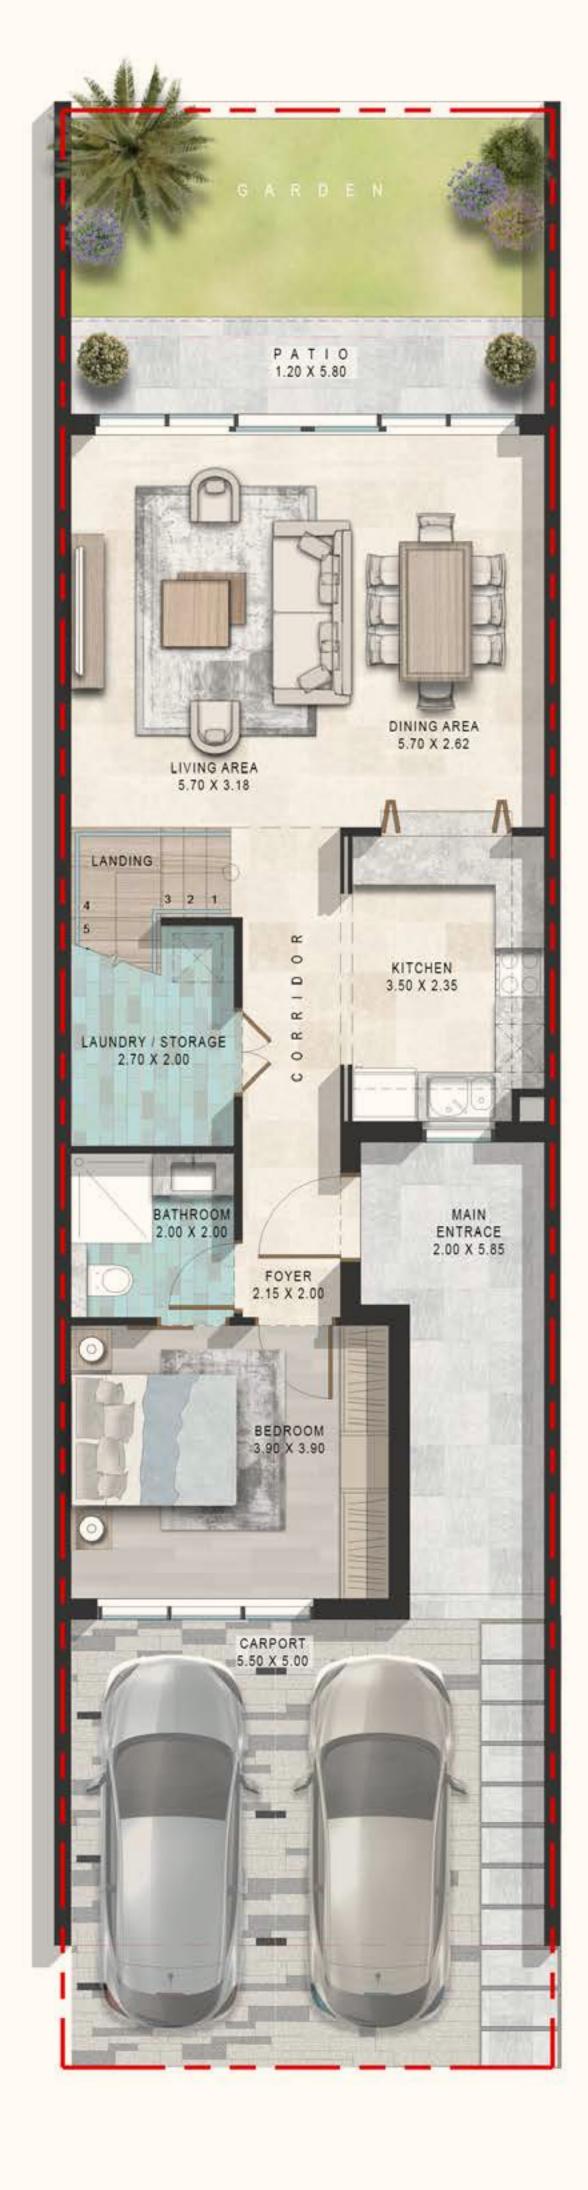

#### 5-BR TOWNHOUSES

END UNIT (THSC-E)

| _ | FLOOR TYPE | SQ. M. | SQ. FT. |
|---|------------|--------|---------|
|   |            |        |         |

308.80 3,323.90

TOTAL AREA

#### GROUND FLOOR

Living Area
Dining Area
Kitchen
Storage
Main Entrance
Foyer
Powder Room
Master Bedroom + Ensuite Bathroom

Parking (2)

#### FIRST FLOOR

#### **FEATURES**

Balcony (2)

Master Bedroom + Ensuite Bathroom (3)

Walk-in Closet (2)

#### SECOND FLOOR

#### **FEATURES**

Terrace

Extra Bedroom

Bathroom

Maid's Room + Bathroom