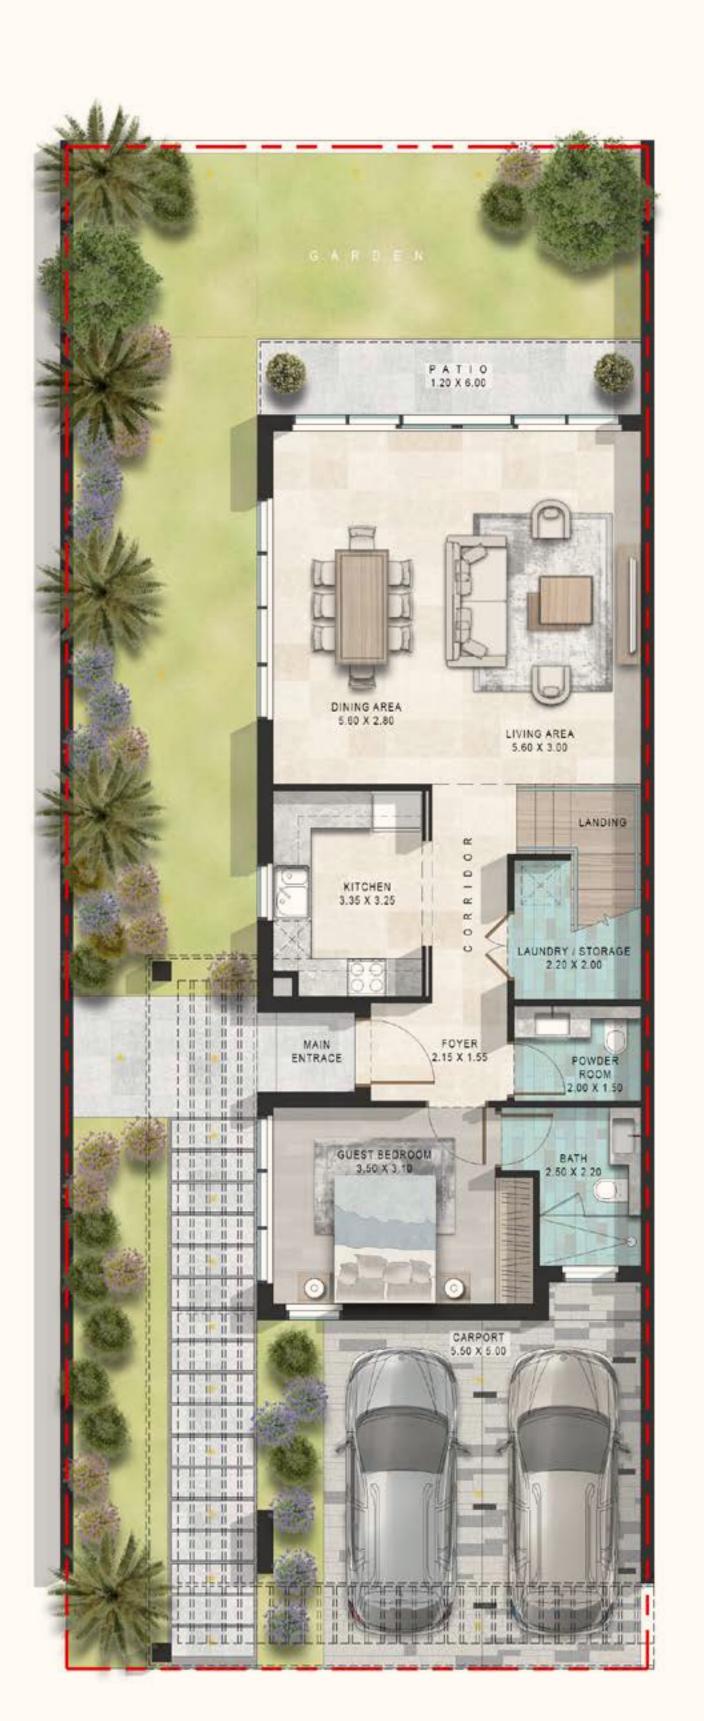

#### 5-BR TOWNHOUSES

END UNIT (THSC-E)

| _ | FLOOR TYPE | SQ. M. | SQ. FT. |
|---|------------|--------|---------|
|   |            |        |         |

308.80 3,323.90

TOTAL AREA

#### GROUND FLOOR

Living Area
Dining Area
Kitchen
Storage
Main Entrance
Foyer
Powder Room
Master Bedroom + Ensuite Bathroom

Parking (2)

#### 4-BR TOWNHOUSES

MIDDLE UNIT (THSC-M)

| FLOOR TYPE | SQ. M. | SQ. FT.  |
|------------|--------|----------|
| TOTAL AREA | 215.46 | 2,319.19 |

#### GROUND FLOOR

| FEATURES      |
|---------------|
| Living Area   |
| Dining Area   |
| Kitchen       |
| Storage       |
| Main Entrance |
| Foyer         |
| Powder Room   |
| Bedroom       |
| Parking (2)   |
| <u> </u>      |