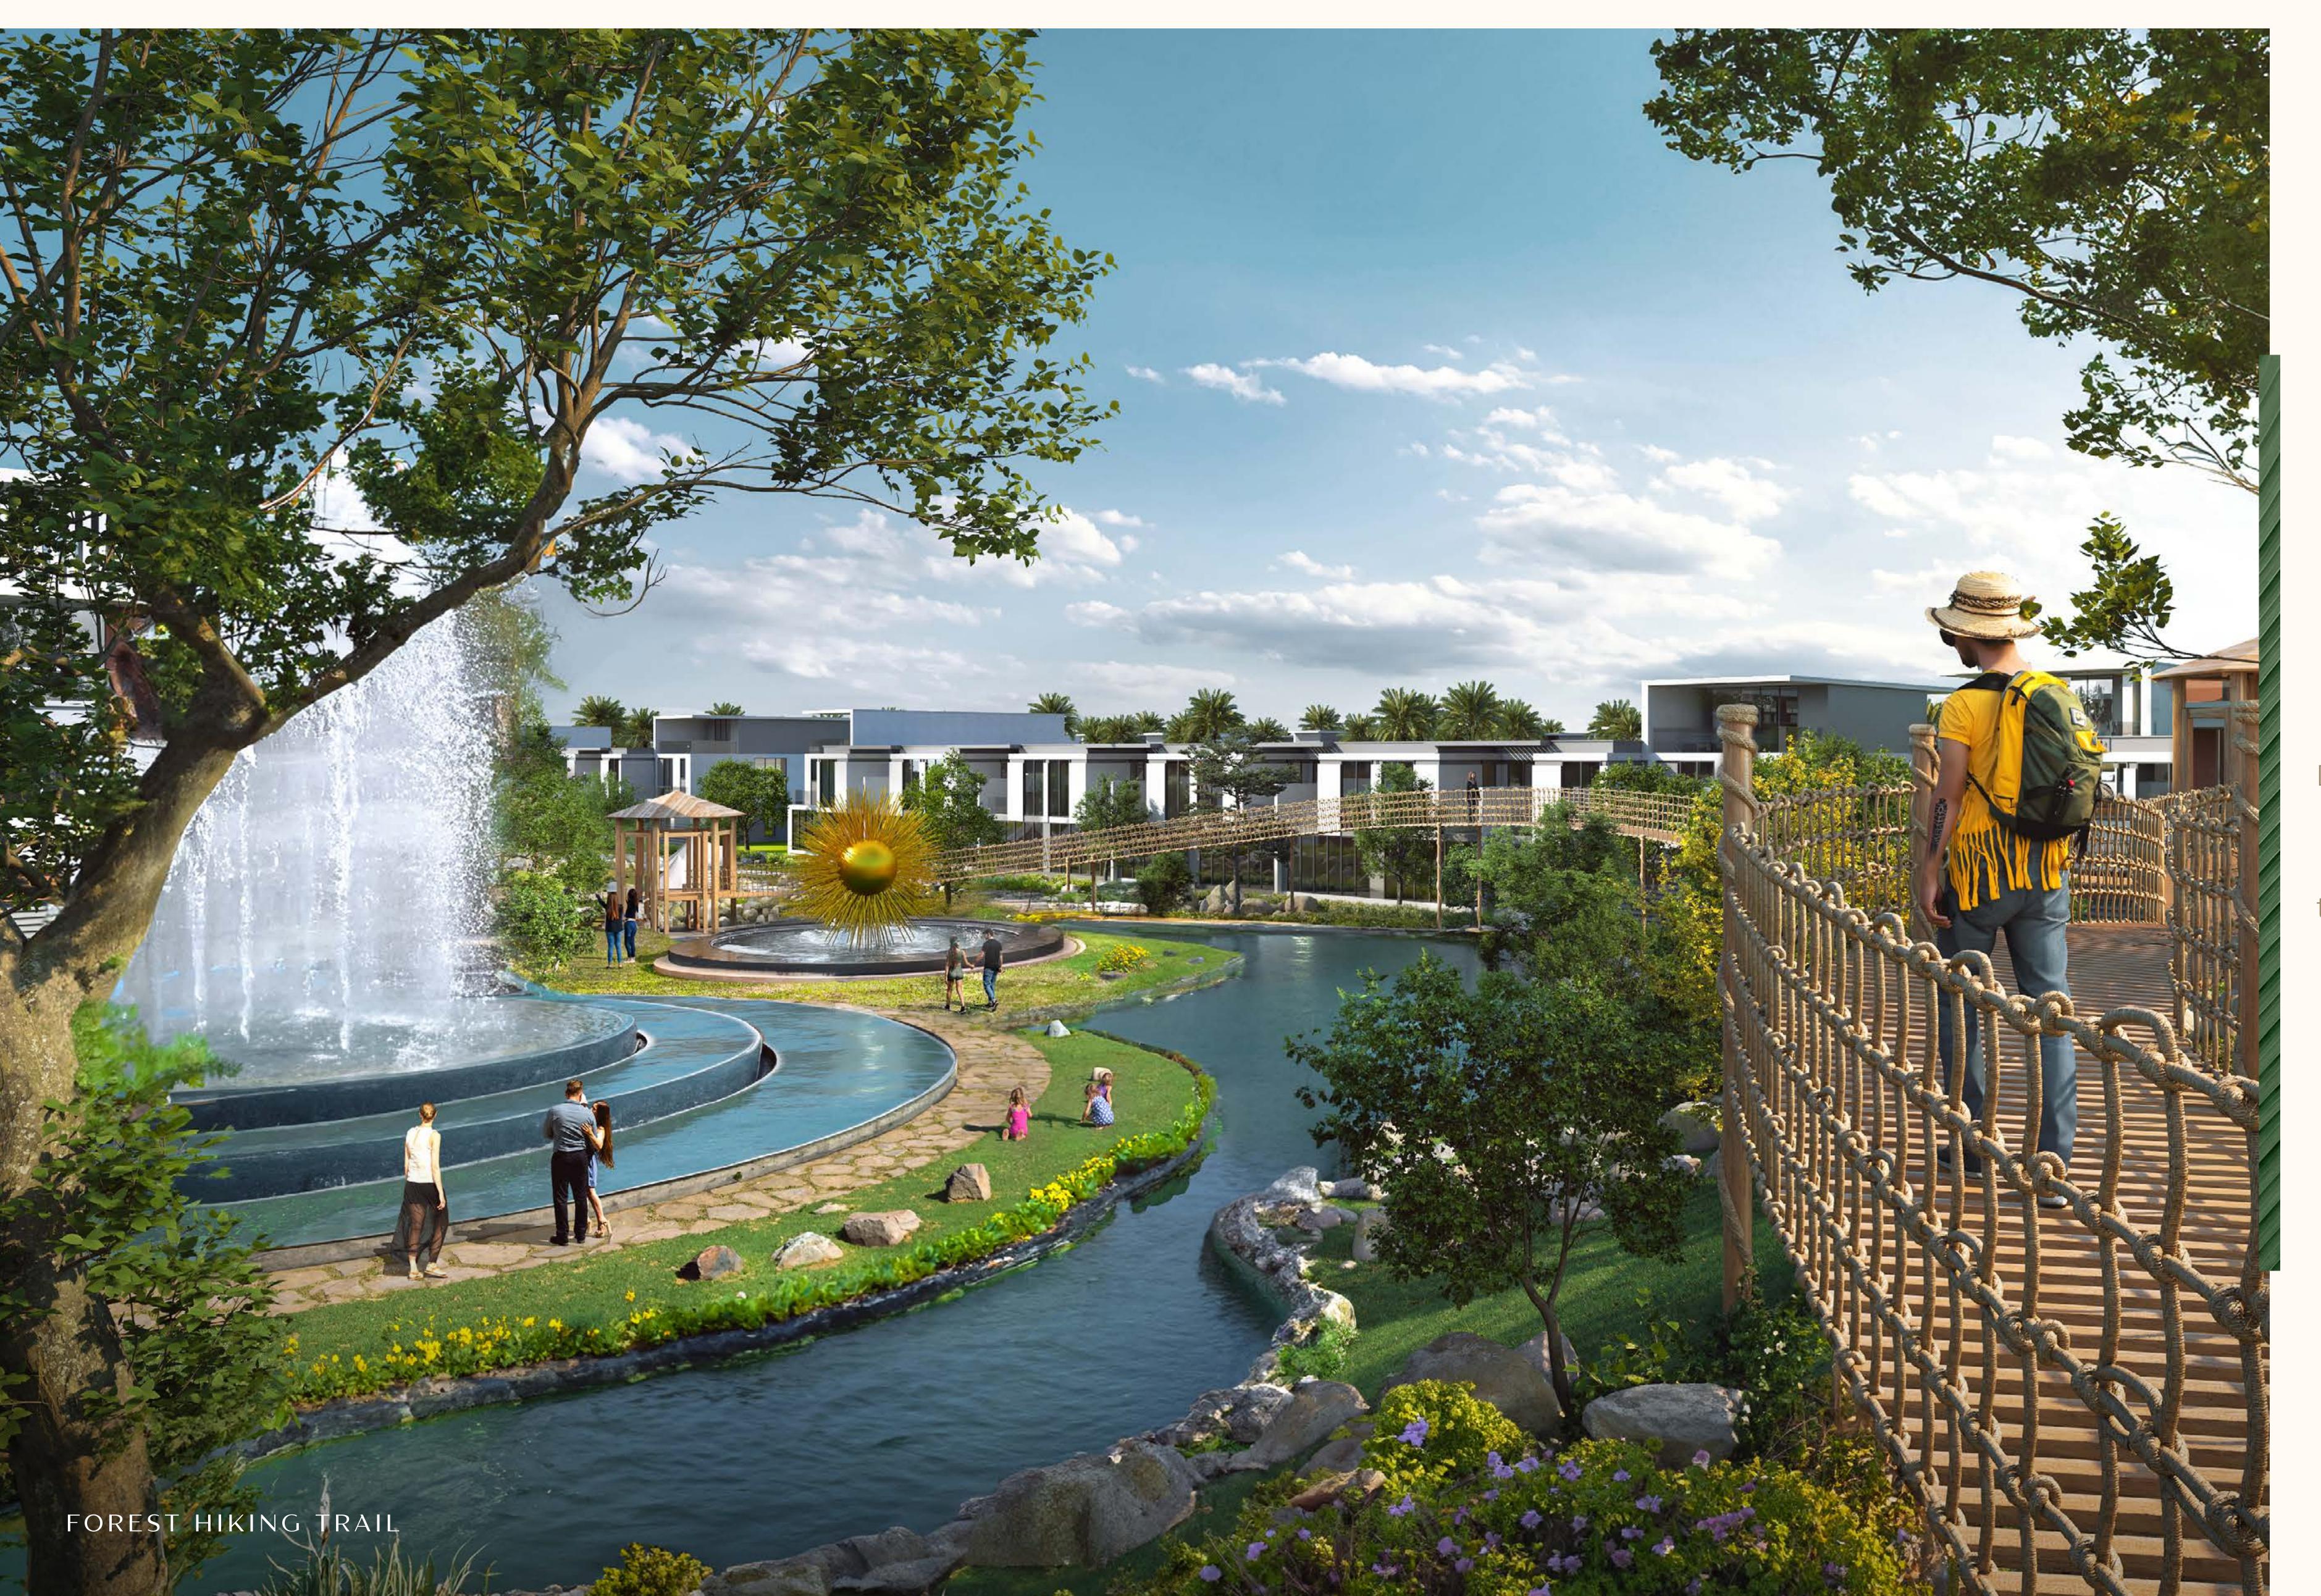

# EMBARK ON A JOURNEY OF DISCOVERY

Discover a new dimension of wellness as you explore our forest hiking trails, equipped with a suspended bridge floating between the trees. As you traverse this aerial pathway, feel the gentle sway beneath your feet and the whisper of leaves around you.