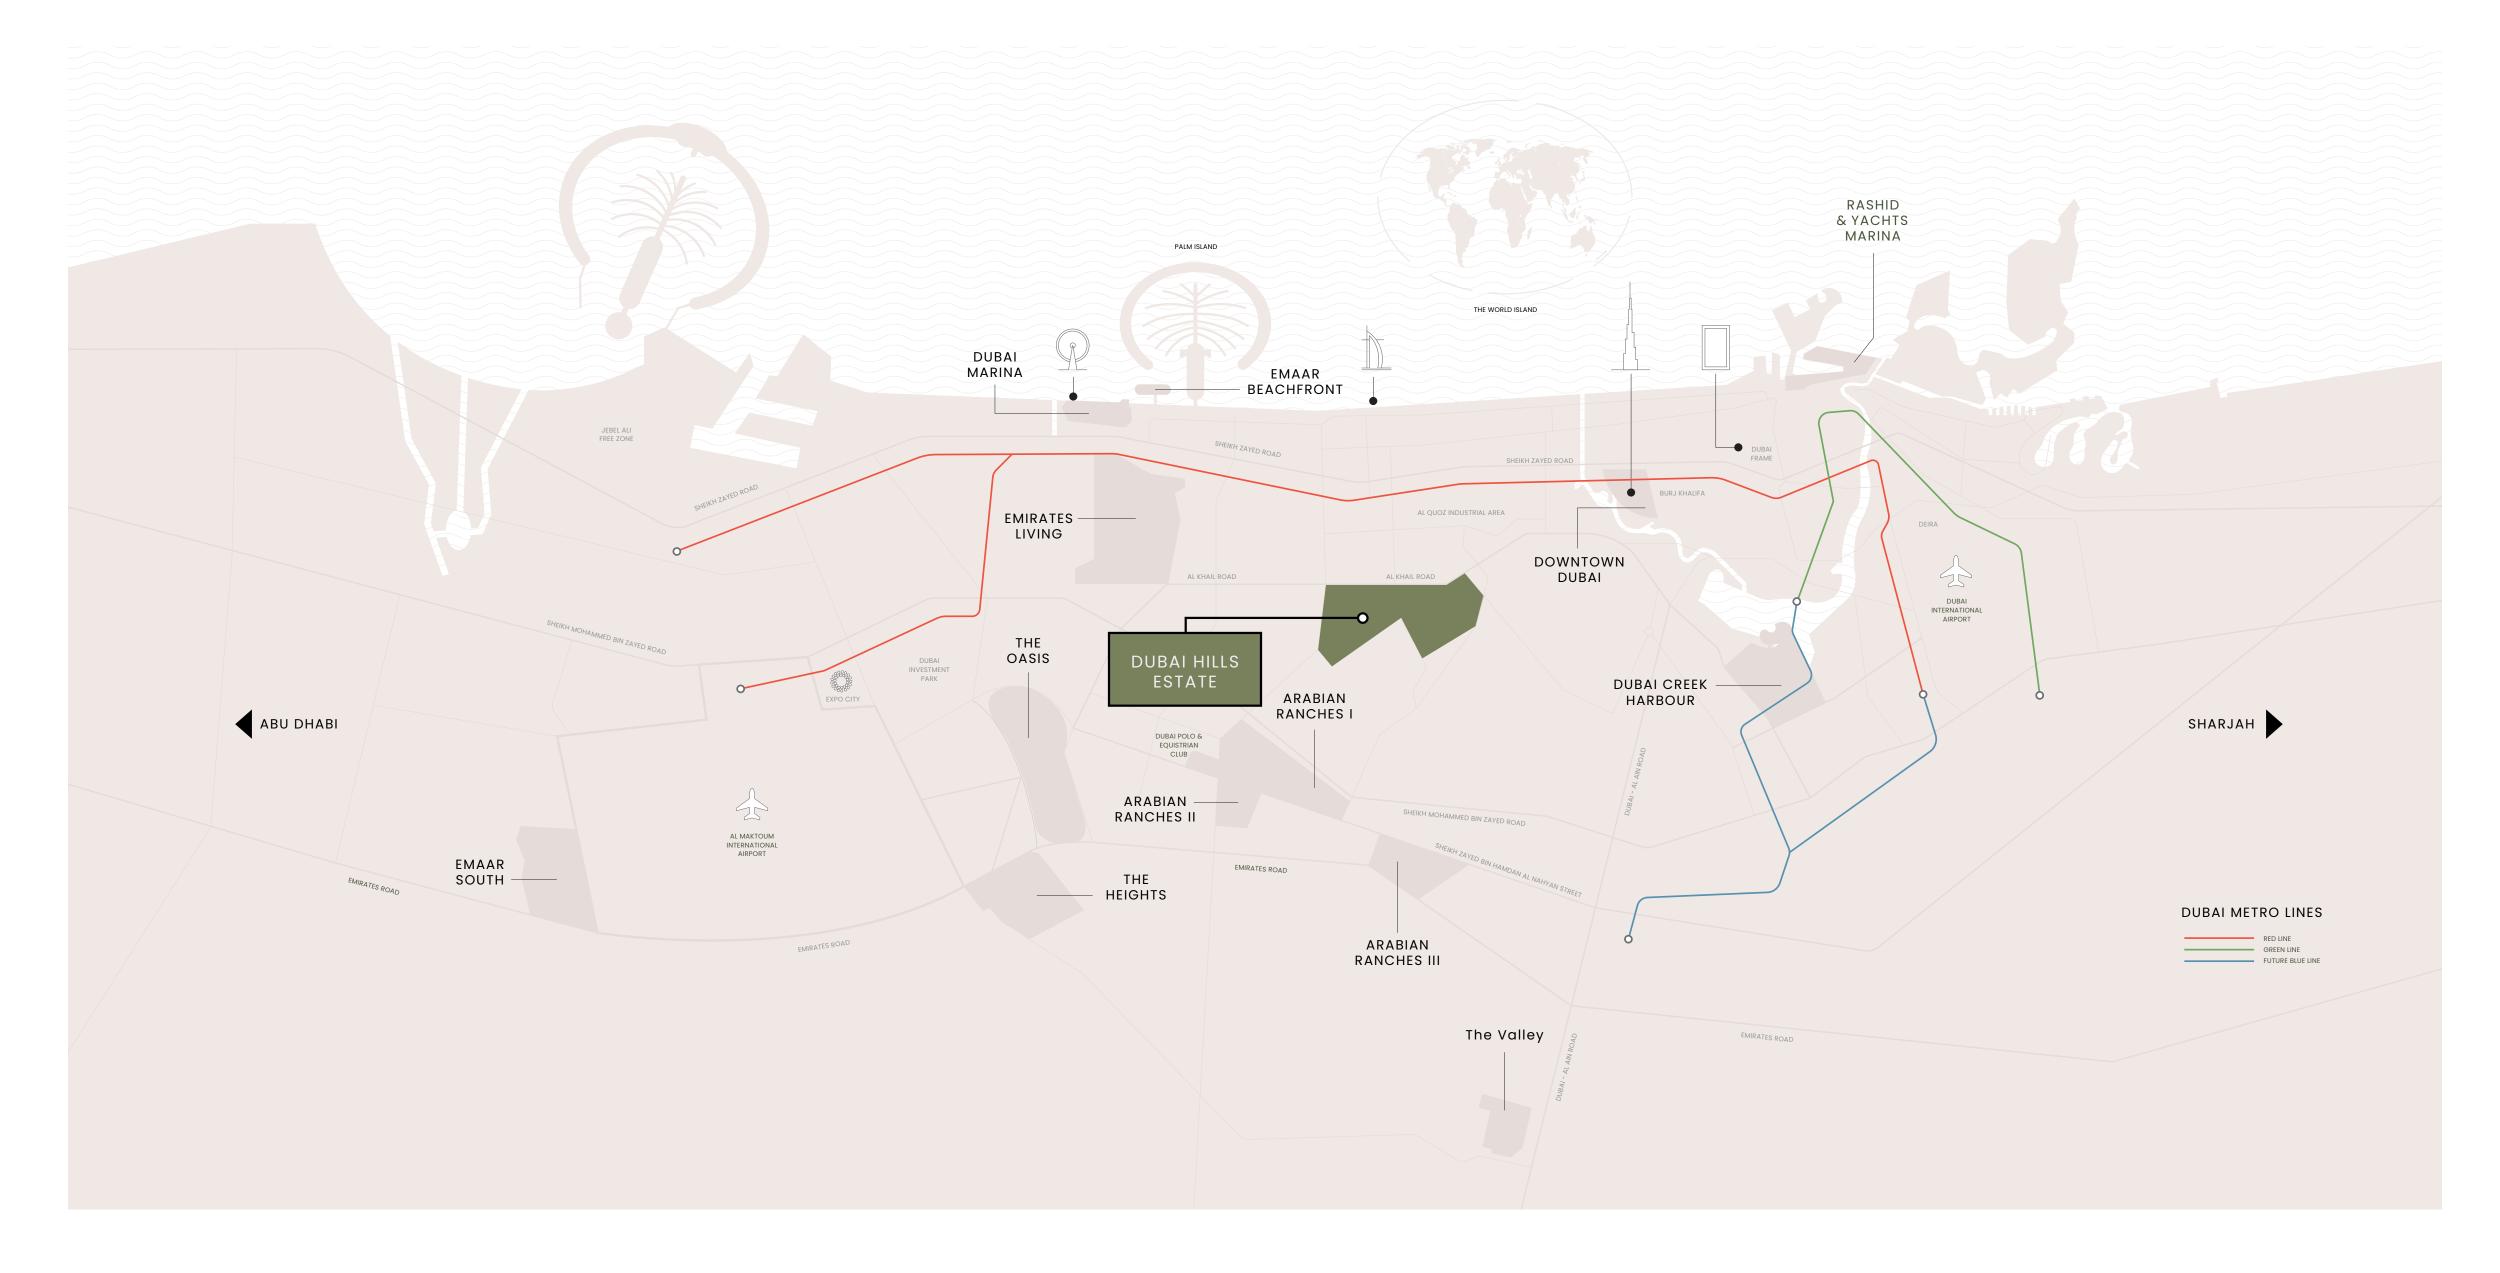

# FLOURISH TOGETHER

Dubai Hills Estate is a first-of-its-kind destination.

This masterfully planned, multi-purpose development forms an integral part of Mohammed Bin Rashid

City. Strategically situated between Downtown

Dubai and Dubai Marina, flanked by Al Khail Road, the community offers easy access to the city's most popular districts and attractions.

EFFORTLESS LIVING IN A

### PRIME LOCATION

10 Mins to
Downtown Dubai
15 Mins to
Dubai Int'l Airport

10 Mins to Dubai Marina 25 Mins to Al Maktoum Int'l Airport