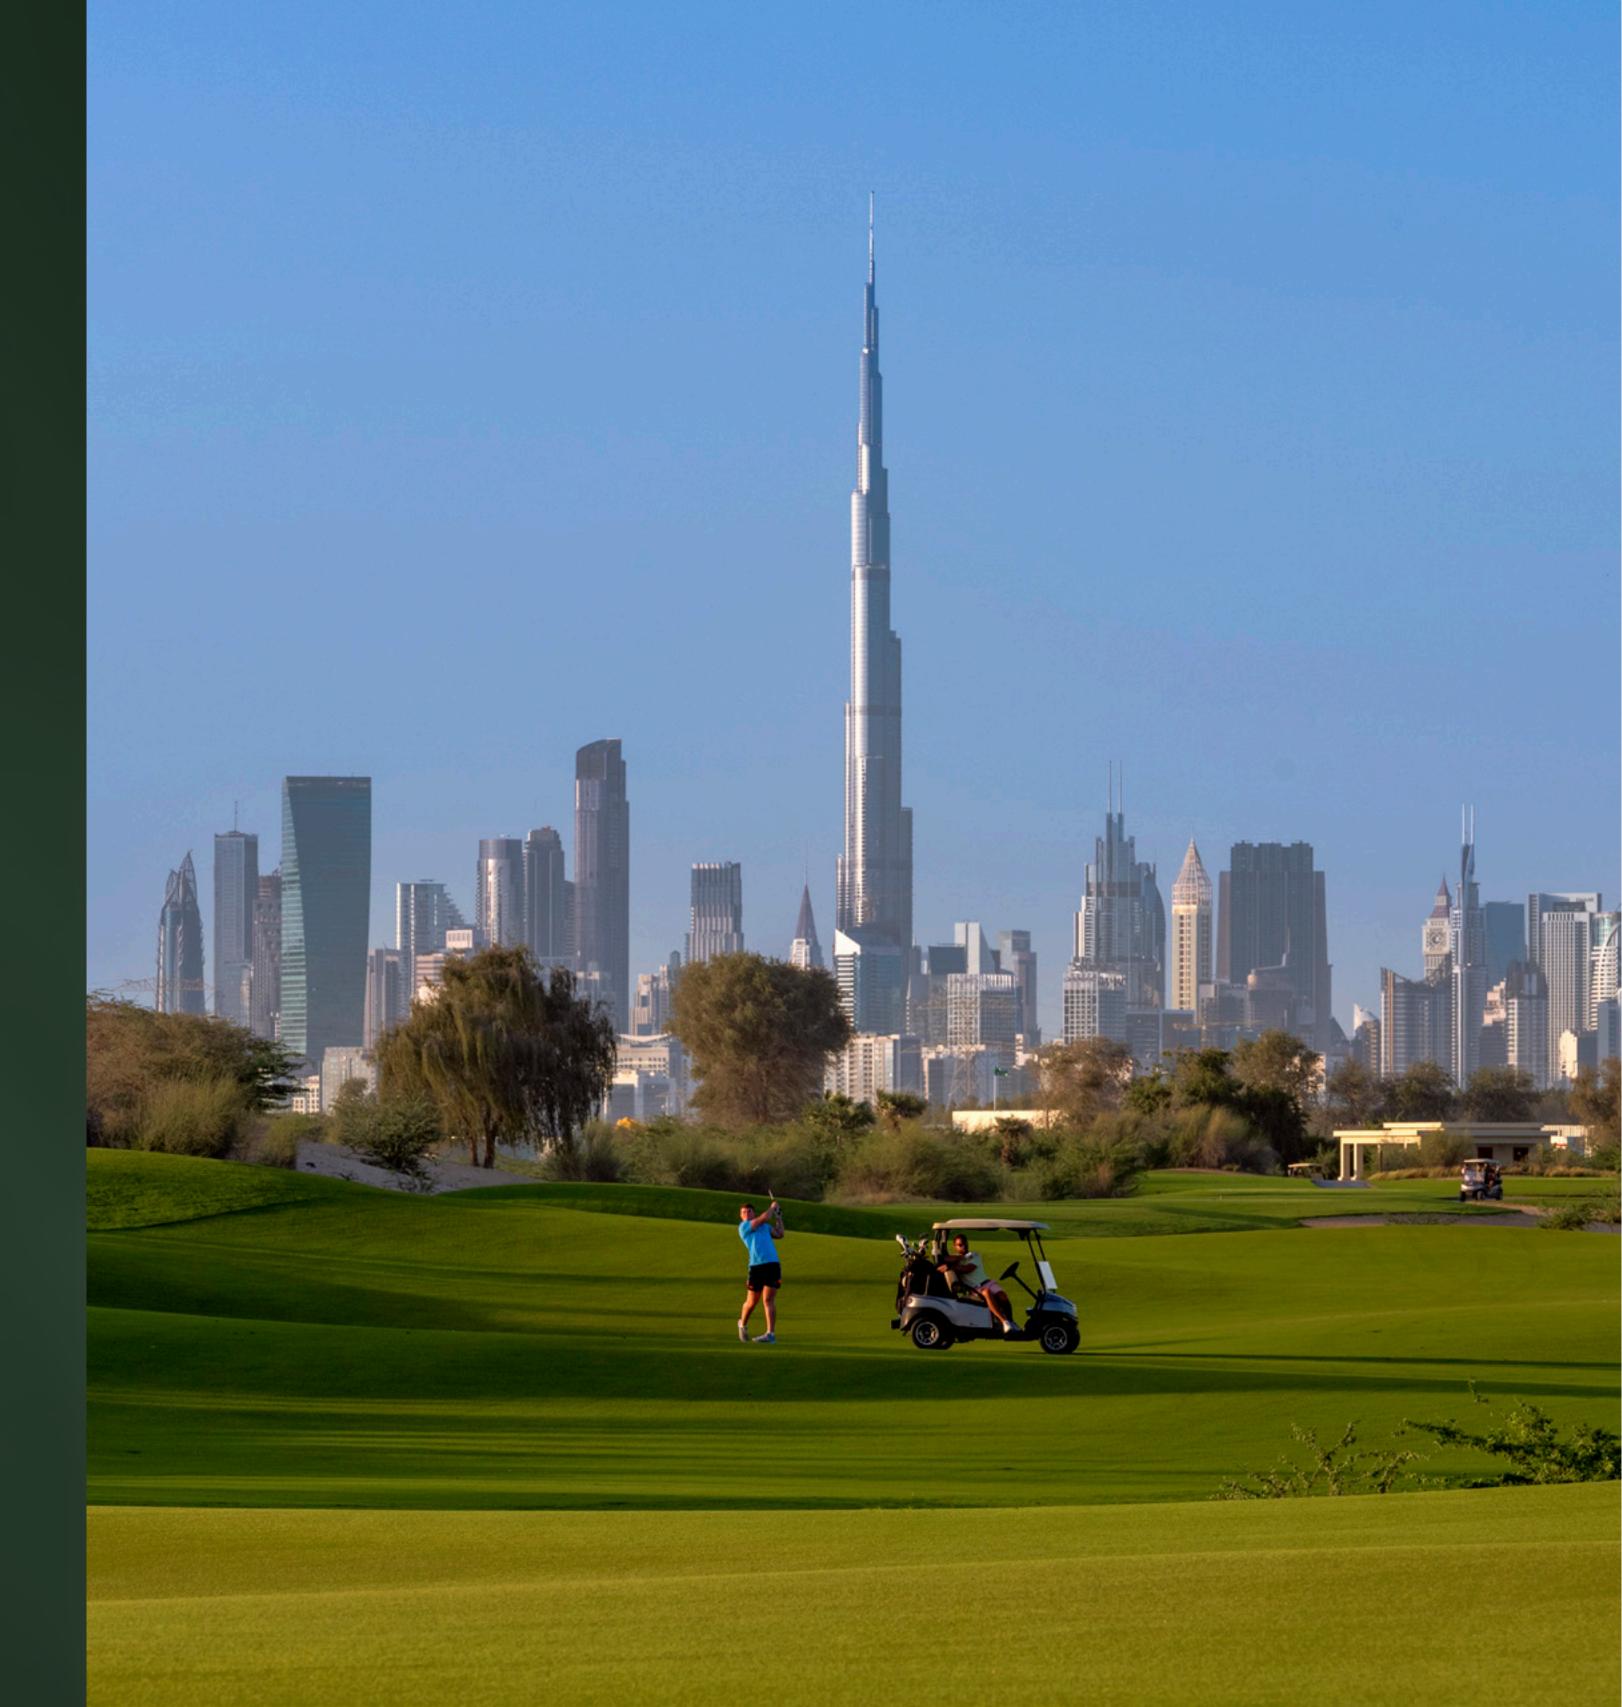

# DUBAI HILLS GOLF CLUB

Dubai Hills Golf Club encompasses 1.2 million sqm of meticulously manicured fairways, set against the backdrop of Burj Khalifa and Downtown Dubai, with a glorious outward nine.