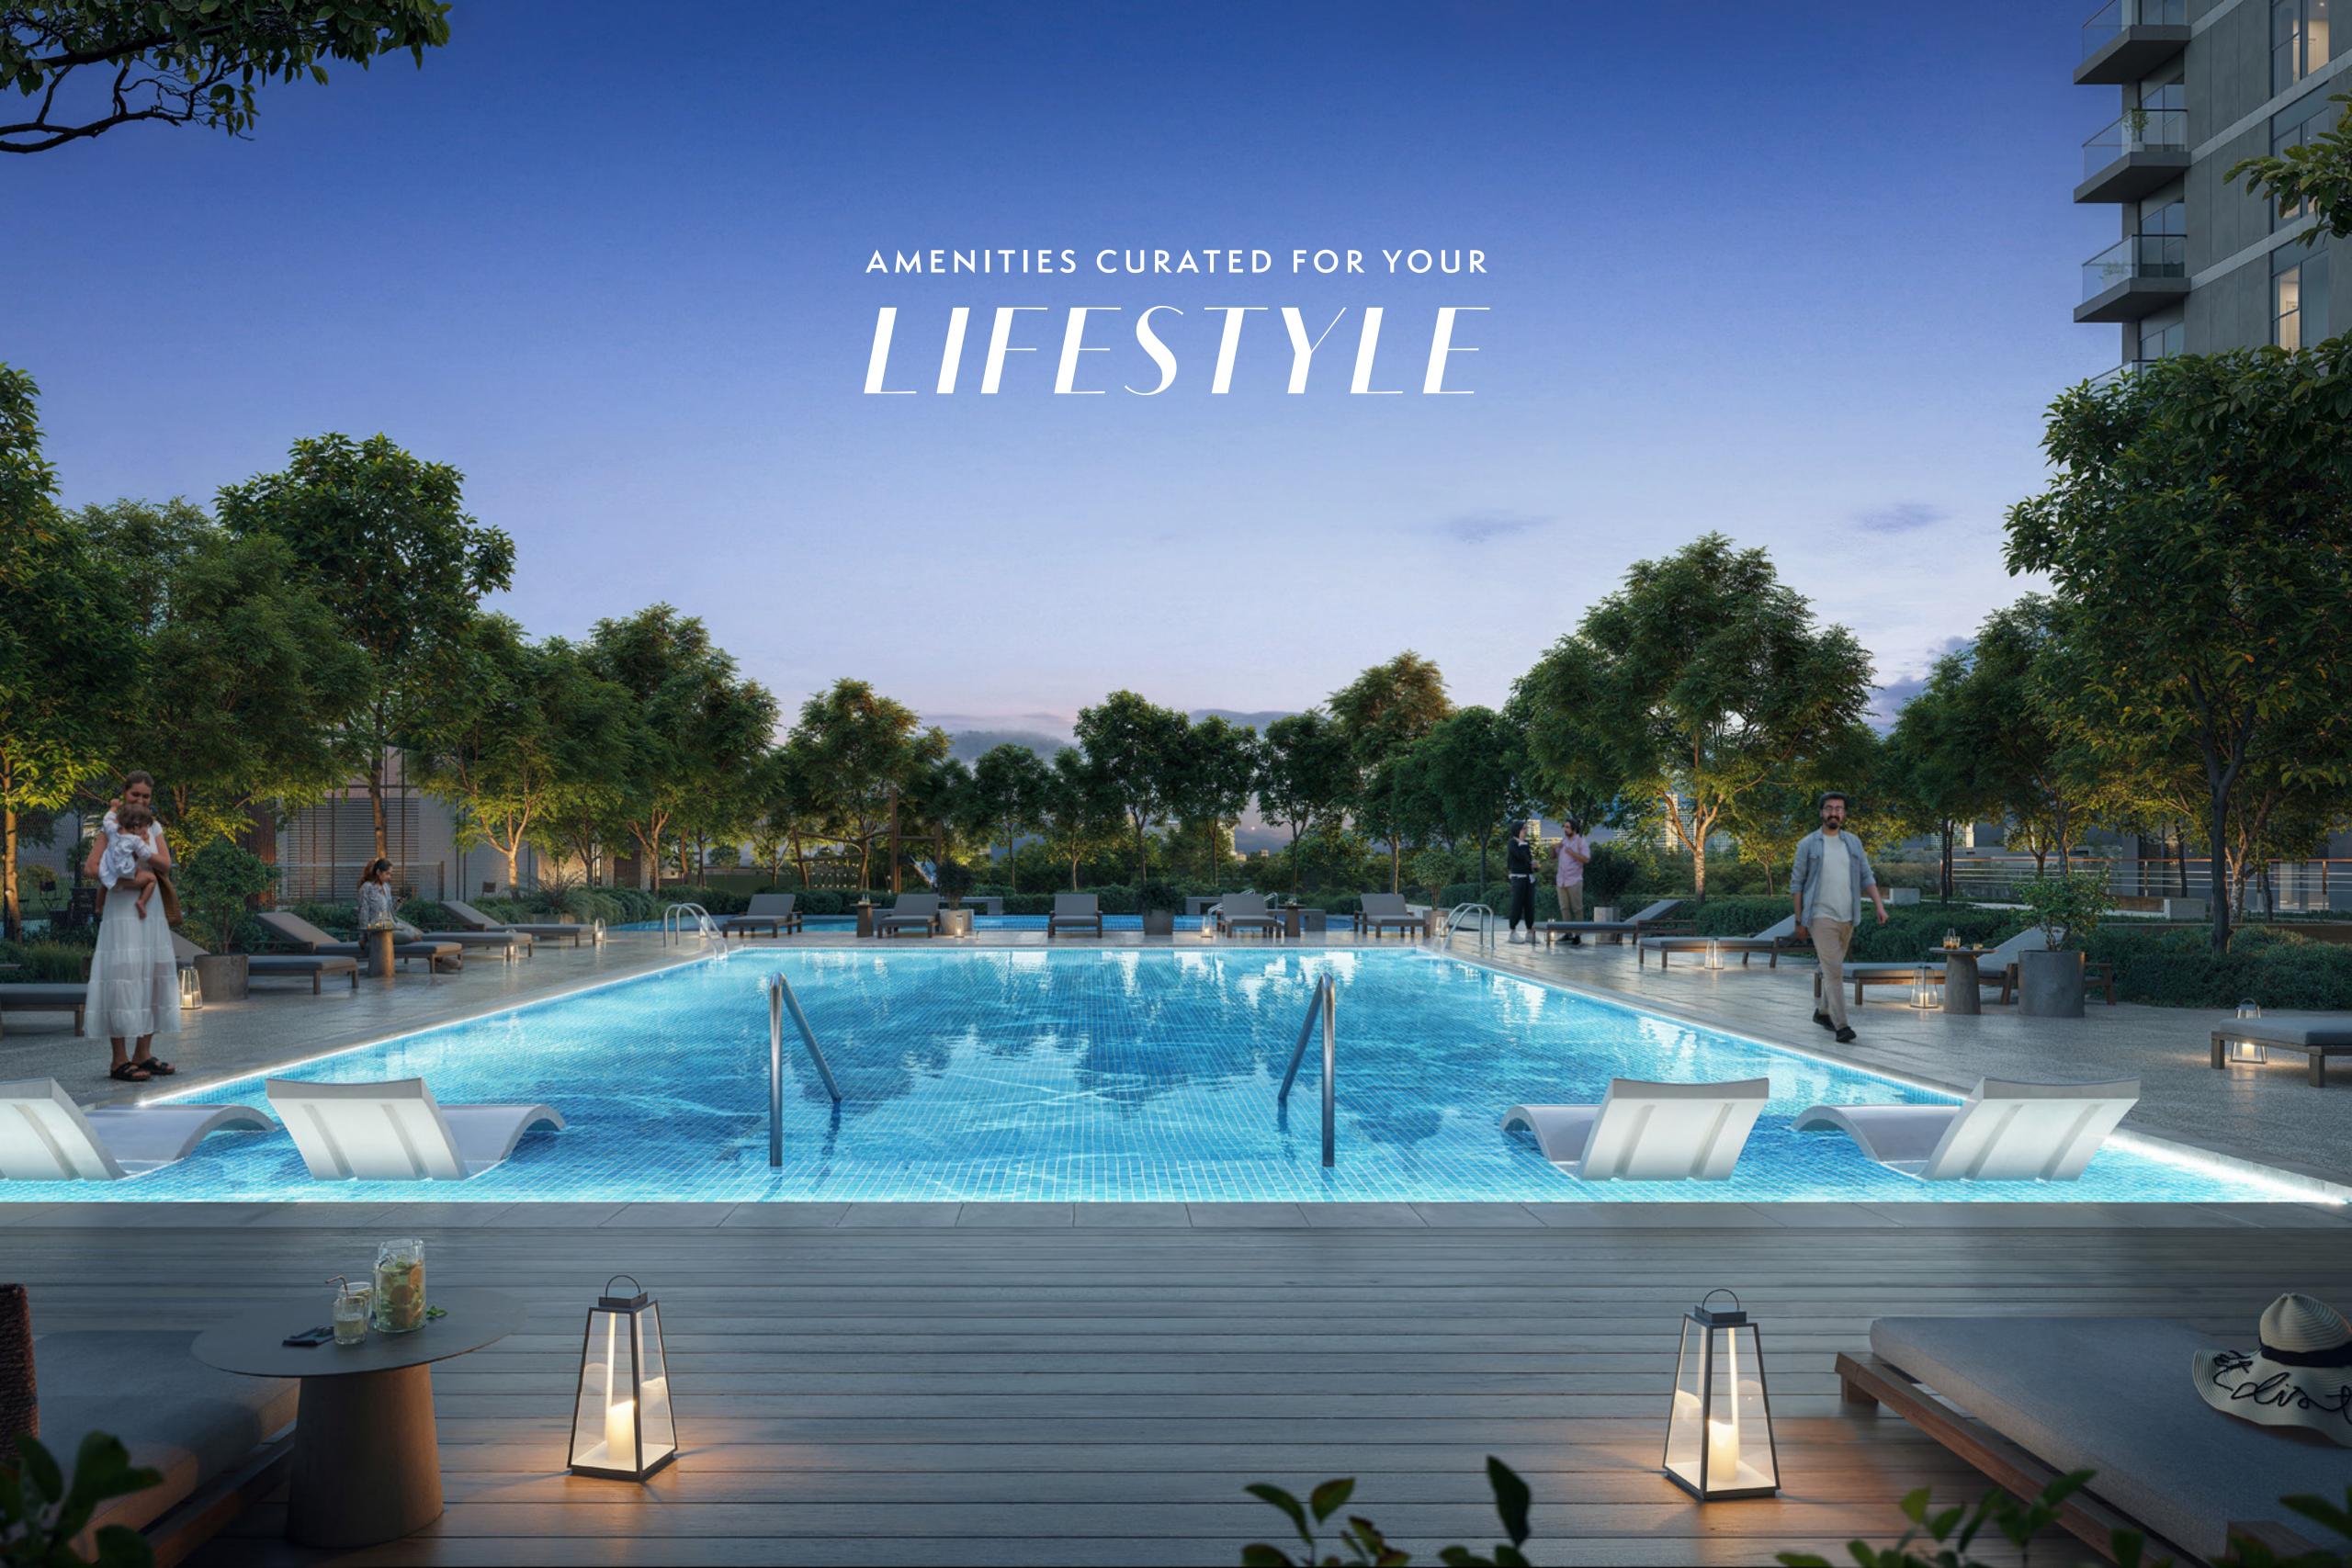

# FITNESS AND LEISURE IN 5 TYLE

Residing at Golf Hillside is all about living well. Whether you want to take a refreshing swim in the pristine pool, work out in the state-of-the-art gyms, or simply relax with family by the kid's play areas or sports court, Golf Hillside's opulent platform has it all.

There's something for everyone—whether you're looking for relaxation or action, it's right at your doorstep.

Indoor & Outdoor Gyms

Adult & Kids Swimming Pools

Multi-purpose Room

MUGA Court

Barbecue Area

Kids' Play Areas