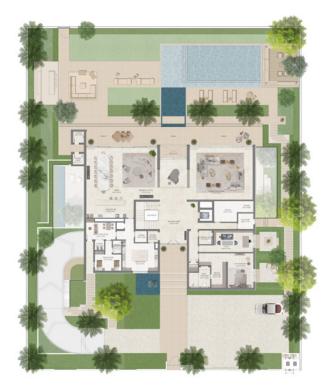

## Floor Plan

Typical 7 bedroom - Mansion Floor Plan

**Basement** 

Ground Floor

First Floor

Roof Floor