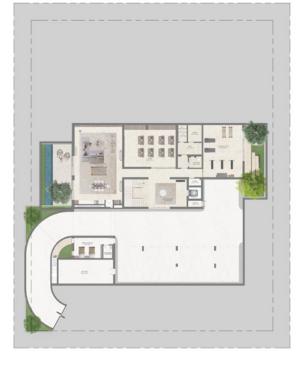

## Floor Plan

Typical 7 bedroom - Mansion Floor Plan

**Basement** 

Ground Floor

First Floor

Roof Floor

#### Typical 6 bedroom - Mansion Floor Plan

**Basement** 

Roof Floor

**EMAAR** 