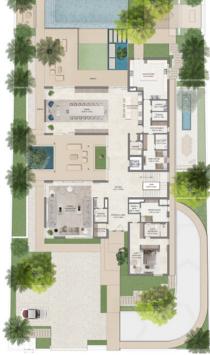

#### Typical 6 bedroom - Mansion Floor Plan

**Basement** 

Roof Floor

**EMAAR** 