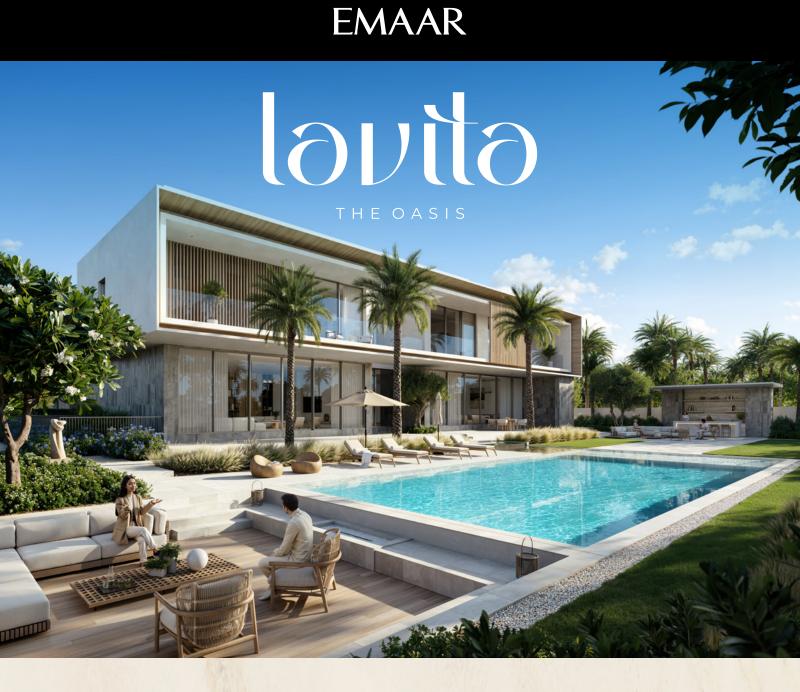

# THE

BY EMAAR

Situated in the vibrant heart of Dubai, The Oasis by Emaar spans an impressive 100 million square feet, a testament to a vision of luxury that is both grand and thoughtful. Home to over 7,000 exquisitely designed residences, each framing serene views of meandering canals and lush green spaces, The Oasis is created to enhance the art of living.

#### The Art of Gracious Living

In the heart of The Oasis, Lavita offers a collection of 43 masterfully crafted mansions. Surrounded by the serene flow of waterways and the lush embrace of greenery, Lavita is a place where every detail is designed to calm the senses and elevate the spirit.