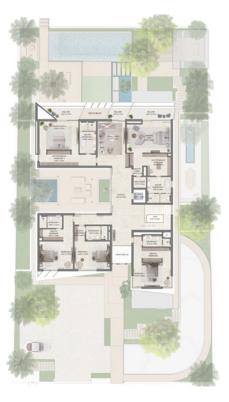

#### Typical 6 bedroom - Mansion Floor Plan

**Basement** 

Roof Floor

**EMAAR** 