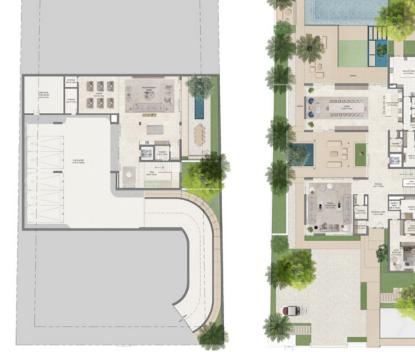

## Floor Plan

Typical 7 bedroom - Mansion Floor Plan

**Basement** 

Ground Floor

First Floor

Roof Floor