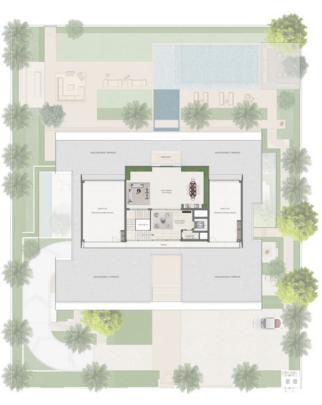

## Floor Plan

Typical 7 bedroom - Mansion Floor Plan

**Basement** 

Ground Floor

First Floor

Roof Floor