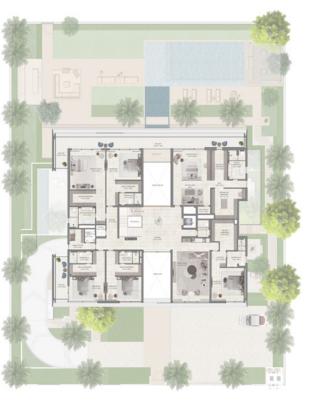

## Floor Plan

Typical 7 bedroom - Mansion Floor Plan

**Basement** 

Ground Floor

First Floor

Roof Floor